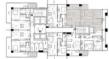

#### 2 Bedroom (Type - A)

| Level: 2 to 10<br>Level: 11 to 15                                          |                   | Unit: 05<br>Unit: 04                              |  |  |
|----------------------------------------------------------------------------|-------------------|---------------------------------------------------|--|--|
| <ul><li>2 Private Balcon</li><li>Dining Area</li><li>Powder Room</li></ul> | ,<br><b>#</b> . 1 | 着 Open Kitchen<br>闄 Maid's Room<br>🛱 Laundry Room |  |  |
|                                                                            | (SQ.M)            | (SQ.FT)                                           |  |  |
| 🛐 Apartment Area                                                           | 96                | 1032                                              |  |  |
| Halcony Area                                                               | 23 to 28          | 248 to 305                                        |  |  |
| 🜌 Total Area                                                               | 119 to 124        | 1281 to 1337                                      |  |  |

#### TYPICAL FLOOR PLAN

Floor No.: 2 | 4 | 6 | 8 | 10 Floor No.: 12 | 14

Floor No.: 11 | 13 | 15 Floor No.: 3 | 5 | 7 | 9

Levels with Pool **3,5,7,9,11,13,15** 