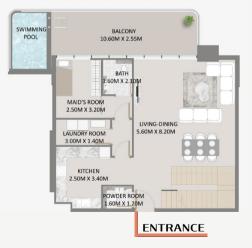

#### 3 Bedroom (Duplex Aventura)

| Level: 16                                                                                                        |                                          | Unit: 02                                              |
|------------------------------------------------------------------------------------------------------------------|------------------------------------------|-------------------------------------------------------|
| <ul> <li>□ Private Balcony</li> <li>▲ Swimming Pool</li> <li>☆ Private Terrace</li> <li>耐 Dining Area</li> </ul> | en e | aid's Room<br>owder Room<br>oen Kitchen<br>undry Room |
| [] Apartment Area                                                                                                | <b>(SQ.M)</b><br>170                     | <b>(SQ.FT)</b><br>1827                                |
| Balcony Area                                                                                                     | 50                                       | 534                                                   |
| 😹 Total Area                                                                                                     | 219                                      | 2361                                                  |

#### TYPICAL FLOOR PLAN

ENTRANCE