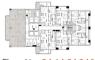

#### TYPICAL FLOOR PLAN

Floor No.: 2 | 4 | 6 | 8 | 10

Floor No.: 3 | 5 | 7 | 9

Levels with Pool **3,5,7,9** 

| <ul><li>Private Pool</li><li>Dining Area</li><li>Powder Room</li></ul> | **       | Maid's Room<br>Laundry Room |
|------------------------------------------------------------------------|----------|-----------------------------|
|                                                                        | (SQ.M)   | (SQ.FT)                     |
| 🖺 Apartment Area                                                       | 65       | 697                         |
| ᇤ Balcony Area                                                         | 15 to 17 | 159 to 182                  |

80 to 82

#### TYPICAL FLOOR PLAN

Total Area

Floor No.: 2 to 10

856 to 885

Floor No.: 11 to 15

Levels with Pool **2,4,6,8,10,12,14** 

| (SQ.M)   | (SQ.FT)        |
|----------|----------------|
| 65       | 697            |
| 15 to 17 | 159 to 182     |
| 80 to 82 | 856 to 885     |
|          | 65<br>15 to 17 |

#### TYPICAL FLOOR PLAN

Floor No.: 2 to 10

Floor No.: 11 to 15