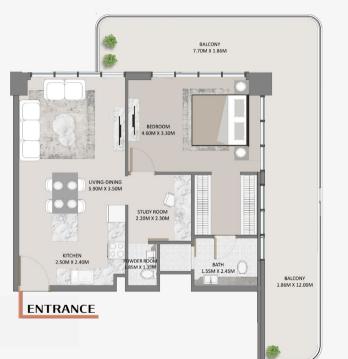

#### 3 Bedroom (Duplex Aventura)

| Level: 16                                                                                                        |                                          | Unit: 02                                              |
|------------------------------------------------------------------------------------------------------------------|------------------------------------------|-------------------------------------------------------|
| <ul> <li>□ Private Balcony</li> <li>▲ Swimming Pool</li> <li>☆ Private Terrace</li> <li>耐 Dining Area</li> </ul> | en e | aid's Room<br>owder Room<br>oen Kitchen<br>undry Room |
| [] Apartment Area                                                                                                | <b>(SQ.M)</b><br>170                     | <b>(SQ.FT)</b><br>1827                                |
| Balcony Area                                                                                                     | 50                                       | 534                                                   |
| 😹 Total Area                                                                                                     | 219                                      | 2361                                                  |

#### TYPICAL FLOOR PLAN

ENTRANCE