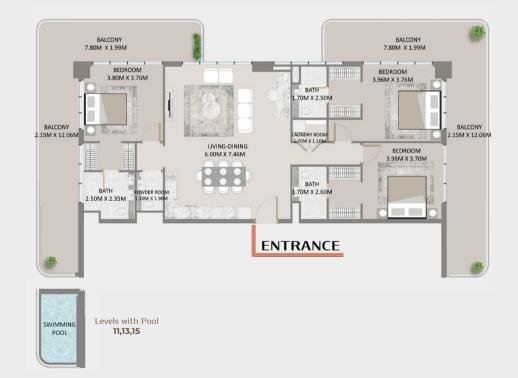

#### 3 Bedroom (Type - A)

| Level: 11 to 15                                                                     |                        | Unit: 01                                    |
|-------------------------------------------------------------------------------------|------------------------|---------------------------------------------|
| <ul> <li>2 Private Balconies</li> <li>Swimming Pool</li> <li>Dining Area</li> </ul> | #1<br>                 | Powder Room<br>Open Kitchen<br>Laundry Room |
| []] Apartment Area                                                                  | <b>(SQ.M)</b><br>125   | <b>(SQ.FT)</b><br>1342                      |
| 🛗 Balcony Area                                                                      | 23 to 72<br>148 to 197 | 252 to 780<br>1595 to 2122                  |
|                                                                                     |                        |                                             |

#### TYPICAL FLOOR PLAN

Floor No.: 11 | 13 | 15