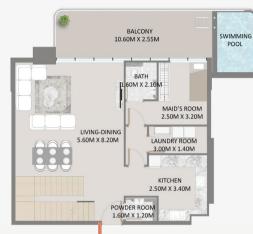

#### 2 Bedroom (Type - A)

| Level: 2 to 10<br>Level: 11 to 15                                          |                   | Unit: 05<br>Unit: 04                              |  |  |
|----------------------------------------------------------------------------|-------------------|---------------------------------------------------|--|--|
| <ul><li>2 Private Balcon</li><li>Dining Area</li><li>Powder Room</li></ul> | ,<br><b>#</b> . 1 | 着 Open Kitchen<br>闄 Maid's Room<br>🛱 Laundry Room |  |  |
|                                                                            | (SQ.M)            | (SQ.FT)                                           |  |  |
| 🛐 Apartment Area                                                           | 96                | 1032                                              |  |  |
| Halcony Area                                                               | 23 to 28          | 248 to 305                                        |  |  |
| 🜌 Total Area                                                               | 119 to 124        | 1281 to 1337                                      |  |  |

#### TYPICAL FLOOR PLAN

Floor No.: 2 | 4 | 6 | 8 | 10 Floor No.: 12 | 14

Floor No.: 11 | 13 | 15 Floor No.: 3 | 5 | 7 | 9

Levels with Pool **3,5,7,9,11,13,15** 