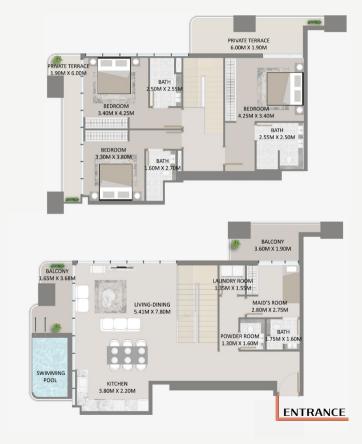

#### **3 Bedroom** (Duplex Ultra)

| Level: 16                                                                                                  | Unit: 01                                                                                         |                        |  |
|------------------------------------------------------------------------------------------------------------|--------------------------------------------------------------------------------------------------|------------------------|--|
| <ul> <li>Private Balconies</li> <li>Swimming Pool</li> <li>Dining Area</li> <li>Private Terrace</li> </ul> | <ul> <li>Maid's Room</li> <li>Powder Room</li> <li>이pen Kitchen</li> <li>Laundry Room</li> </ul> |                        |  |
| Apartment Area                                                                                             | <b>(SQ.M)</b><br>208                                                                             | <b>(SQ.FT)</b><br>2238 |  |
| Balcony Area                                                                                               | 101                                                                                              | 1090                   |  |
| 📹 Total Area                                                                                               | 309                                                                                              | 3328                   |  |

#### TYPICAL FLOOR PLAN