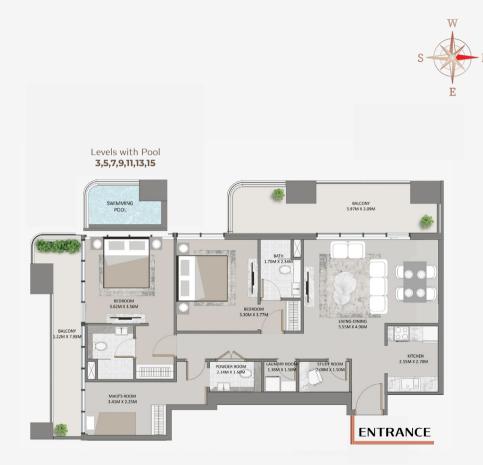

#### 2 Bedroom (Type - A1)

| Level: 2 to 10<br>Level: 11 to 15                                                                                                                                                             |                     | Unit: 04<br>Unit: 03                        |
|-----------------------------------------------------------------------------------------------------------------------------------------------------------------------------------------------|---------------------|---------------------------------------------|
| <ul> <li> <sup>⊥</sup> 2 Private Balconies             <sup>↓</sup> Private Swimming      </li> <li> <sup>↓</sup> Dining Area         </li> <li> <sup>↓</sup> Powder Room         </li> </ul> |                     | Open Kitchen<br>Maid's Room<br>Laundry Room |
| Apartment Area                                                                                                                                                                                | <b>(SQ.M)</b><br>96 | <b>(SQ.FT)</b><br>1038                      |
| Balcony Area                                                                                                                                                                                  | 23 to 28            | 249 to 305                                  |
| 🜌 Total Area                                                                                                                                                                                  | 120 to 125          | 1287 to 134                                 |