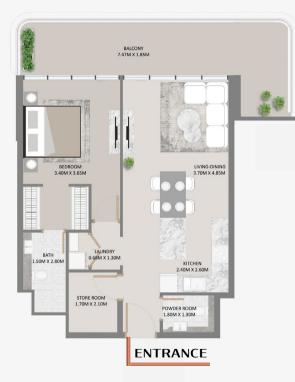

#### TYPICAL FLOOR PLAN

Total Area

Floor No.: 2 to 10

856 to 885

Floor No.: 11 to 15

Levels with Pool **2,4,6,8,10,12,14** 

| (SQ.M)   | (SQ.FT)        |
|----------|----------------|
| 65       | 697            |
| 15 to 17 | 159 to 182     |
| 80 to 82 | 856 to 885     |
|          | 65<br>15 to 17 |