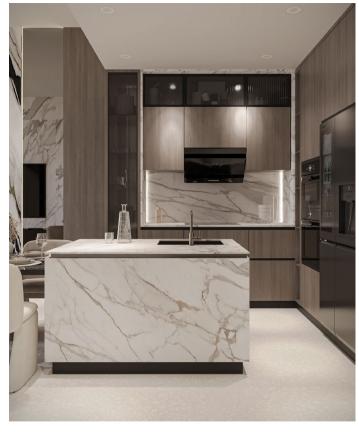

At Primero at Al Furjan, every meticulous detail in the design of your new home has been attended to with the utmost care, surpassing even the most discerning standards of luxury living.

- Each apartment type is equipped with top-notch finishes, fittings, and features throughout.
- A subdued and sophisticated color scheme.
- Ceramic floor tiles and elegant quality wall coverings throughout.
- Integrated storage in all bedrooms, including built-in modern glass wardrobes.
- Bathrooms with built-in storage.
- Italian inspired kitchen with gola trim (handleless) drawers and calacutta gold countertops.
- Inbuilt washer/dryer, French door refrigerator, gas, oven and hob.
- All white appliances from major brands like Bosch and more.

#### **HIGH-END KITCHEN APPLIANCES**

**Bosch Appliences** 

KOHLER

LG Appliences

Sanitary Ware