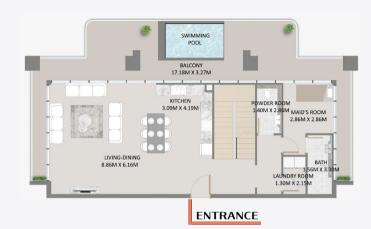

#### **3 Bedroom** (Duplex Ultra)

| Level: 16                                                                                                  | Unit: 01                                                                                         |                        |  |
|------------------------------------------------------------------------------------------------------------|--------------------------------------------------------------------------------------------------|------------------------|--|
| <ul> <li>Private Balconies</li> <li>Swimming Pool</li> <li>Dining Area</li> <li>Private Terrace</li> </ul> | <ul> <li>Maid's Room</li> <li>Powder Room</li> <li>이pen Kitchen</li> <li>Laundry Room</li> </ul> |                        |  |
| Apartment Area                                                                                             | <b>(SQ.M)</b><br>208                                                                             | <b>(SQ.FT)</b><br>2238 |  |
| Balcony Area                                                                                               | 101                                                                                              | 1090                   |  |
| 📹 Total Area                                                                                               | 309                                                                                              | 3328                   |  |

#### 3 Bedroom (Duplex Aventura)

| Level: 16                                                                                                        |                                          | Unit: 02                                              |
|------------------------------------------------------------------------------------------------------------------|------------------------------------------|-------------------------------------------------------|
| <ul> <li>□ Private Balcony</li> <li>▲ Swimming Pool</li> <li>☆ Private Terrace</li> <li>耐 Dining Area</li> </ul> | en e | aid's Room<br>owder Room<br>oen Kitchen<br>undry Room |
| [] Apartment Area                                                                                                | <b>(SQ.M)</b><br>170                     | <b>(SQ.FT)</b><br>1827                                |
| Balcony Area                                                                                                     | 50                                       | 534                                                   |
| 😹 Total Area                                                                                                     | 219                                      | 2361                                                  |

#### TYPICAL FLOOR PLAN

ENTRANCE