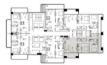

#### 3 Bedroom (Type - A)

| Level: 11 to 15                                                                     |                        | Unit: 01                                    |
|-------------------------------------------------------------------------------------|------------------------|---------------------------------------------|
| <ul> <li>2 Private Balconies</li> <li>Swimming Pool</li> <li>Dining Area</li> </ul> | #1<br>                 | Powder Room<br>Open Kitchen<br>Laundry Room |
| []] Apartment Area                                                                  | <b>(SQ.M)</b><br>125   | <b>(SQ.FT)</b><br>1342                      |
| 🛗 Balcony Area                                                                      | 23 to 72<br>148 to 197 | 252 to 780<br>1595 to 2122                  |
|                                                                                     |                        |                                             |

#### TYPICAL FLOOR PLAN

Floor No.: 11 | 13 | 15