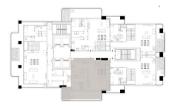

#### TYPICAL FLOOR PLAN

Floor No.: 2 | 4 | 6 | 8 | 10

Floor No.: 3 | 5 | 7 | 9

Levels with Pool **3,5,7,9** 

| <ul><li>Private Pool</li><li>Dining Area</li><li>Powder Room</li></ul> | **       | Maid's Room<br>Laundry Room |
|------------------------------------------------------------------------|----------|-----------------------------|
|                                                                        | (SQ.M)   | (SQ.FT)                     |
| 🖺 Apartment Area                                                       | 65       | 697                         |
| ᇤ Balcony Area                                                         | 15 to 17 | 159 to 182                  |

#### TYPICAL FLOOR PLAN

Total Area

Floor No.: 2 to 10

856 to 885

Floor No.: 11 to 15

Levels with Pool **2,4,6,8,10,12,14** 

| (SQ.M)   | (SQ.FT)        |
|----------|----------------|
| 65       | 697            |
| 15 to 17 | 159 to 182     |
| 80 to 82 | 856 to 885     |
|          | 65<br>15 to 17 |

#### TYPICAL FLOOR PLAN

Floor No.: 2 to 10

Floor No.: 11 to 15