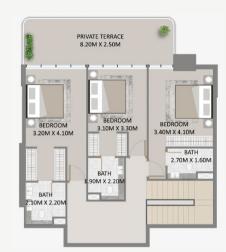

#### **3 Bedroom** (Duplex Ultra)

| Level: 16                                                                                                  | Unit: 01                                                                                         |                        |  |
|------------------------------------------------------------------------------------------------------------|--------------------------------------------------------------------------------------------------|------------------------|--|
| <ul> <li>Private Balconies</li> <li>Swimming Pool</li> <li>Dining Area</li> <li>Private Terrace</li> </ul> | <ul> <li>Maid's Room</li> <li>Powder Room</li> <li>이pen Kitchen</li> <li>Laundry Room</li> </ul> |                        |  |
| Apartment Area                                                                                             | <b>(SQ.M)</b><br>208                                                                             | <b>(SQ.FT)</b><br>2238 |  |
| Balcony Area                                                                                               | 101                                                                                              | 1090                   |  |
| 📹 Total Area                                                                                               | 309                                                                                              | 3328                   |  |

#### TYPICAL FLOOR PLAN