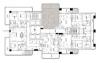

#### TYPICAL FLOOR PLAN

Total Area

Floor No.: 2 to 10

856 to 885

Floor No.: 11 to 15

Levels with Pool **2,4,6,8,10,12,14** 

| (SQ.M)   | (SQ.FT)        |
|----------|----------------|
| 65       | 697            |
| 15 to 17 | 159 to 182     |
| 80 to 82 | 856 to 885     |
|          | 65<br>15 to 17 |

#### TYPICAL FLOOR PLAN

Floor No.: 2 to 10

Floor No.: 11 to 15