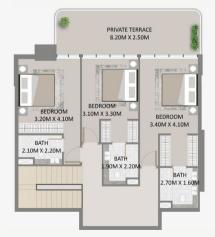

#### 3 Bedroom (Type - A)

| Level: 11 to 15                                                                     |                        | Unit: 01                                    |
|-------------------------------------------------------------------------------------|------------------------|---------------------------------------------|
| <ul> <li>2 Private Balconies</li> <li>Swimming Pool</li> <li>Dining Area</li> </ul> | #1<br>                 | Powder Room<br>Open Kitchen<br>Laundry Room |
| []] Apartment Area                                                                  | <b>(SQ.M)</b><br>125   | <b>(SQ.FT)</b><br>1342                      |
| 🛗 Balcony Area                                                                      | 23 to 72<br>148 to 197 | 252 to 780<br>1595 to 2122                  |
|                                                                                     |                        |                                             |

#### TYPICAL FLOOR PLAN

Floor No.: 11 | 13 | 15