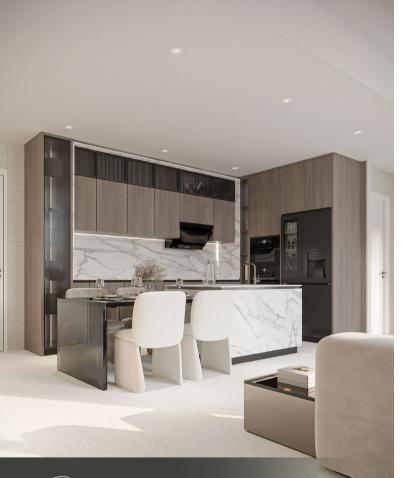

At Primero at Al Furjan, every meticulous detail in the design of your new home has been attended to with the utmost care, surpassing even the most discerning standards of luxury living.

- Each apartment type is equipped with top-notch finishes, fittings, and features throughout.
- A subdued and sophisticated color scheme.
- Ceramic floor tiles and elegant quality wall coverings throughout.
- Integrated storage in all bedrooms, including built-in modern glass wardrobes.
- Bathrooms with built-in storage.
- Italian inspired kitchen with gola trim (handleless) drawers and calacutta gold countertops.
- Inbuilt washer/dryer, French door refrigerator, gas, oven and hob.
- All white appliances from major brands like Bosch and more.

#### **HIGH-END KITCHEN APPLIANCES**

**Bosch Appliences** 

KOHLER

LG Appliences

Sanitary Ware