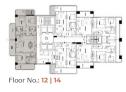

#### TYPICAL FLOOR PLAN

Floor No.: 2 | 4 | 6 | 8 | 10 Floor No.: 12 | 14

Floor No.: 11 | 13 | 15 Floor No.: 3 | 5 | 7 | 9

Levels with Pool **3,5,7,9,11,13,15** 