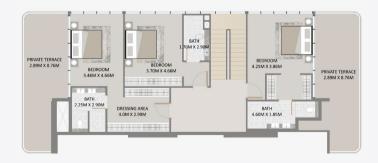

#### **3 Bedroom** (Duplex Ultra)

| Level: 16                                                                                                  | Unit: 01                                                                                         |                        |  |
|------------------------------------------------------------------------------------------------------------|--------------------------------------------------------------------------------------------------|------------------------|--|
| <ul> <li>Private Balconies</li> <li>Swimming Pool</li> <li>Dining Area</li> <li>Private Terrace</li> </ul> | <ul> <li>Maid's Room</li> <li>Powder Room</li> <li>이pen Kitchen</li> <li>Laundry Room</li> </ul> |                        |  |
| Apartment Area                                                                                             | <b>(SQ.M)</b><br>208                                                                             | <b>(SQ.FT)</b><br>2238 |  |
| Balcony Area                                                                                               | 101                                                                                              | 1090                   |  |
| 📹 Total Area                                                                                               | 309                                                                                              | 3328                   |  |

#### 3 Bedroom (Duplex Aventura)

| Level: 16                                                                                                        |                                          | Unit: 02                                              |
|------------------------------------------------------------------------------------------------------------------|------------------------------------------|-------------------------------------------------------|
| <ul> <li>□ Private Balcony</li> <li>▲ Swimming Pool</li> <li>☆ Private Terrace</li> <li>耐 Dining Area</li> </ul> | en e | aid's Room<br>owder Room<br>oen Kitchen<br>undry Room |
| [] Apartment Area                                                                                                | <b>(SQ.M)</b><br>170                     | <b>(SQ.FT)</b><br>1827                                |
| Balcony Area                                                                                                     | 50                                       | 534                                                   |
| 😹 Total Area                                                                                                     | 219                                      | 2361                                                  |

#### TYPICAL FLOOR PLAN

ENTRANCE