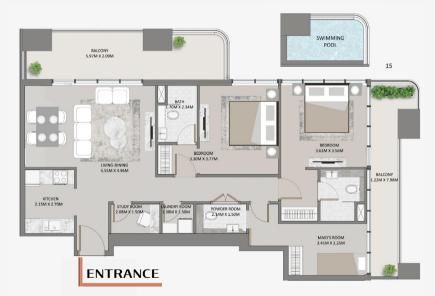

#### 3 Bedroom (Duplex Aventura)

| Level: 16                                                                                                        |                                          | Unit: 02                                              |
|------------------------------------------------------------------------------------------------------------------|------------------------------------------|-------------------------------------------------------|
| <ul> <li>□ Private Balcony</li> <li>▲ Swimming Pool</li> <li>☆ Private Terrace</li> <li>耐 Dining Area</li> </ul> | en e | aid's Room<br>owder Room<br>oen Kitchen<br>undry Room |
| [] Apartment Area                                                                                                | <b>(SQ.M)</b><br>170                     | <b>(SQ.FT)</b><br>1827                                |
| Balcony Area                                                                                                     | 50                                       | 534                                                   |
| 😹 Total Area                                                                                                     | 219                                      | 2361                                                  |

#### TYPICAL FLOOR PLAN

ENTRANCE