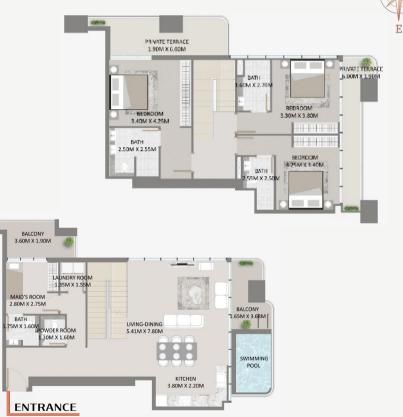

#### 3 Bedroom (Duplex Aventura)

| Level: 16                                                                                                        |                                          | Unit: 02                                              |
|------------------------------------------------------------------------------------------------------------------|------------------------------------------|-------------------------------------------------------|
| <ul> <li>□ Private Balcony</li> <li>▲ Swimming Pool</li> <li>☆ Private Terrace</li> <li>耐 Dining Area</li> </ul> | en e | aid's Room<br>owder Room<br>oen Kitchen<br>undry Room |
| [] Apartment Area                                                                                                | <b>(SQ.M)</b><br>170                     | <b>(SQ.FT)</b><br>1827                                |
| Balcony Area                                                                                                     | 50                                       | 534                                                   |
| 😹 Total Area                                                                                                     | 219                                      | 2361                                                  |

#### TYPICAL FLOOR PLAN

ENTRANCE