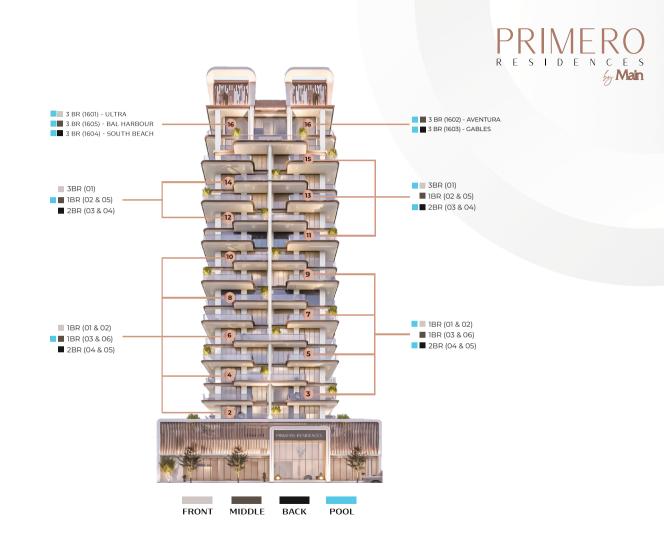

# **FLOOR PLAN**

Explore customizable floor plans for every lifestyle.

#### 1 Bedroom (Type - A)

| Level: | 2 | to | 10 |  |
|--------|---|----|----|--|
|        |   |    |    |  |

Unit: 01 & 02

H Private Balcony
 In Private Balcon

|                  | (SQ.M)   | (SQ.FT)     |
|------------------|----------|-------------|
| 🛱 Apartment Area | 63       | 673         |
| 🛗 Balcony Area   | 11 to 66 | 123 to 392  |
| 🜌 Total Area     | 74 to 90 | 796 to 1065 |

#### TYPICAL FLOOR PLAN

Floor No.: 2 | 4 | 6 | 8 | 10

Floor No.: 3 | 5 | 7 | 9

Levels with Pool **3,5,7,9** 

| <ul><li>Private Pool</li><li>Dining Area</li><li>Powder Room</li></ul> | **       | Maid's Room<br>Laundry Room |
|------------------------------------------------------------------------|----------|-----------------------------|
|                                                                        | (SQ.M)   | (SQ.FT)                     |
| 🖺 Apartment Area                                                       | 65       | 697                         |
| ᇤ Balcony Area                                                         | 15 to 17 | 159 to 182                  |

#### TYPICAL FLOOR PLAN

Total Area

Floor No.: 2 to 10

856 to 885

Floor No.: 11 to 15

Levels with Pool **2,4,6,8,10,12,14** 

| (SQ.M)   | (SQ.FT)        |
|----------|----------------|
| 65       | 697            |
| 15 to 17 | 159 to 182     |
| 80 to 82 | 856 to 885     |
|          | 65<br>15 to 17 |

#### 2 Bedroom (Type - A)

| Level: 2 to 10<br>Level: 11 to 15                                          |                   | Unit: 05<br>Unit: 04                              |  |  |
|----------------------------------------------------------------------------|-------------------|---------------------------------------------------|--|--|
| <ul><li>2 Private Balcon</li><li>Dining Area</li><li>Powder Room</li></ul> | ,<br><b>#</b> . 1 | 着 Open Kitchen<br>闄 Maid's Room<br>🛱 Laundry Room |  |  |
|                                                                            | (SQ.M)            | (SQ.FT)                                           |  |  |
| 🛐 Apartment Area                                                           | 96                | 1032                                              |  |  |
| Halcony Area                                                               | 23 to 28          | 248 to 305                                        |  |  |
| 🜌 Total Area                                                               | 119 to 124        | 1281 to 1337                                      |  |  |

#### 2 Bedroom (Type - A1)

| Level: 2 to 10<br>Level: 11 to 15                                                                                                                                                             |                     | Unit: 04<br>Unit: 03                        |
|-----------------------------------------------------------------------------------------------------------------------------------------------------------------------------------------------|---------------------|---------------------------------------------|
| <ul> <li> <sup>⊥</sup> 2 Private Balconies             <sup>↓</sup> Private Swimming      </li> <li> <sup>↓</sup> Dining Area         </li> <li> <sup>↓</sup> Powder Room         </li> </ul> |                     | Open Kitchen<br>Maid's Room<br>Laundry Room |
| Apartment Area                                                                                                                                                                                | <b>(SQ.M)</b><br>96 | <b>(SQ.FT)</b><br>1038                      |
| Balcony Area                                                                                                                                                                                  | 23 to 28            | 249 to 305                                  |
| 🜌 Total Area                                                                                                                                                                                  | 120 to 125          | 1287 to 134                                 |

#### 3 Bedroom (Type - A)

| Level: 11 to 15                                                                     |                        | Unit: 01                                    |
|-------------------------------------------------------------------------------------|------------------------|---------------------------------------------|
| <ul> <li>2 Private Balconies</li> <li>Swimming Pool</li> <li>Dining Area</li> </ul> | #1<br>                 | Powder Room<br>Open Kitchen<br>Laundry Room |
| []] Apartment Area                                                                  | <b>(SQ.M)</b><br>125   | <b>(SQ.FT)</b><br>1342                      |
| 🛗 Balcony Area                                                                      | 23 to 72<br>148 to 197 | 252 to 780<br>1595 to 2122                  |
|                                                                                     |                        |                                             |

#### **3 Bedroom** (Duplex Ultra)

| Level: 16                                                                                                  | Unit: 01                                                                                         |                        |  |
|------------------------------------------------------------------------------------------------------------|--------------------------------------------------------------------------------------------------|------------------------|--|
| <ul> <li>Private Balconies</li> <li>Swimming Pool</li> <li>Dining Area</li> <li>Private Terrace</li> </ul> | <ul> <li>Maid's Room</li> <li>Powder Room</li> <li>이pen Kitchen</li> <li>Laundry Room</li> </ul> |                        |  |
| Apartment Area                                                                                             | <b>(SQ.M)</b><br>208                                                                             | <b>(SQ.FT)</b><br>2238 |  |
| Balcony Area                                                                                               | 101                                                                                              | 1090                   |  |
| 📹 Total Area                                                                                               | 309                                                                                              | 3328                   |  |

#### 3 Bedroom (Duplex Aventura)

| Level: 16                                                                                                        |                                          | Unit: 02                                              |
|------------------------------------------------------------------------------------------------------------------|------------------------------------------|-------------------------------------------------------|
| <ul> <li>□ Private Balcony</li> <li>▲ Swimming Pool</li> <li>☆ Private Terrace</li> <li>耐 Dining Area</li> </ul> | en e | aid's Room<br>owder Room<br>oen Kitchen<br>undry Room |
| [] Apartment Area                                                                                                | <b>(SQ.M)</b><br>170                     | <b>(SQ.FT)</b><br>1827                                |
| Balcony Area                                                                                                     | 50                                       | 534                                                   |
| 😹 Total Area                                                                                                     | 219                                      | 2361                                                  |

#### 3 Bedroom (Duplex Gables)

| Level: 16          | Unit: 03         |
|--------------------|------------------|
| H Private Balconie | s 📩 Dining Area  |
| 🚁 Swimming Pool    | 🚊 Powder Room    |
| 2 Private Terrace  | e 🔐 Open Kitchen |
| 👹 Maid's Room      | 🗔 Laundry Room   |

#### 3 Bedroom (Duplex South Beach)

| Level: 16                                                 | Unit: 04             |                        |
|-----------------------------------------------------------|----------------------|------------------------|
| <ul><li>Private Balconies</li><li>Swimming Pool</li></ul> |                      | ing Area<br>vder Room  |
| 2 Private Terrace                                         | Open Kitchen         |                        |
| 📴 Apartment Area                                          | <b>(SQ.M)</b><br>168 | <b>(SQ.FT)</b><br>1808 |
| Balcony Area                                              | 46                   | 496                    |

#### 3 Bedroom (Duplex Al Harbour)

| Level: 16                                                                                                    | Unit: 05                                                           |                               |
|--------------------------------------------------------------------------------------------------------------|--------------------------------------------------------------------|-------------------------------|
| <ul> <li>Private Balconies</li> <li>Swimming Pool</li> <li>1 Private Terrace</li> <li>Maid's Room</li> </ul> | h Dining Area<br>올 Powder Room<br>部 Open Kitchen<br>G Laundry Room |                               |
| [] Apartment Area<br>圃 Balcony Area                                                                          | <b>(SQ.M)</b><br>175<br>50                                         | <b>(SQ.FT)</b><br>1883<br>540 |
| 📷 Total Area                                                                                                 | 225                                                                | 2423                          |