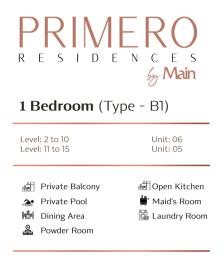

#### TYPICAL FLOOR PLAN

Total Area

Floor No.: 2 to 10

856 to 885

Floor No.: 11 to 15

Levels with Pool **2,4,6,8,10,12,14** 

| (SQ.M)   | (SQ.FT)        |
|----------|----------------|
| 65       | 697            |
| 15 to 17 | 159 to 182     |
| 80 to 82 | 856 to 885     |
|          | 65<br>15 to 17 |