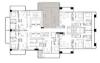

#### TYPICAL FLOOR PLAN

Total Area

Floor No.: 2 to 10

856 to 885

Floor No.: 11 to 15

Levels with Pool **2,4,6,8,10,12,14** 

| (SQ.M)   | (SQ.FT)        |
|----------|----------------|
| 65       | 697            |
| 15 to 17 | 159 to 182     |
| 80 to 82 | 856 to 885     |
|          | 65<br>15 to 17 |

#### TYPICAL FLOOR PLAN

Floor No.: 2 to 10

Floor No.: 11 to 15