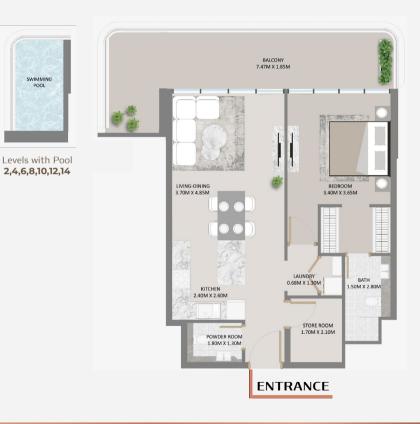

#### TYPICAL FLOOR PLAN

Total Area

Floor No.: 2 to 10

856 to 885

Floor No.: 11 to 15

Levels with Pool **2,4,6,8,10,12,14** 

| (SQ.M)   | (SQ.FT)        |
|----------|----------------|
| 65       | 697            |
| 15 to 17 | 159 to 182     |
| 80 to 82 | 856 to 885     |
|          | 65<br>15 to 17 |

#### TYPICAL FLOOR PLAN

Floor No.: 2 to 10

Floor No.: 11 to 15