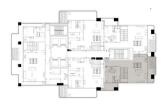

#### 1 Bedroom (Type - A)

| Level: | 2 | to | 10 |  |
|--------|---|----|----|--|
|        |   |    |    |  |

Unit: 01 & 02

H Private Balcony
 In Private Balcon

|                  | (SQ.M)   | (SQ.FT)     |
|------------------|----------|-------------|
| 🛱 Apartment Area | 63       | 673         |
| 🛗 Balcony Area   | 11 to 66 | 123 to 392  |
| 🜌 Total Area     | 74 to 90 | 796 to 1065 |