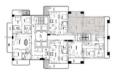

#### TYPICAL FLOOR PLAN

Total Area

Floor No.: 2 to 10

856 to 885

Floor No.: 11 to 15

Levels with Pool **2,4,6,8,10,12,14** 

| (SQ.M)   | (SQ.FT)        |
|----------|----------------|
| 65       | 697            |
| 15 to 17 | 159 to 182     |
| 80 to 82 | 856 to 885     |
|          | 65<br>15 to 17 |

#### TYPICAL FLOOR PLAN

Floor No.: 2 to 10

Floor No.: 11 to 15