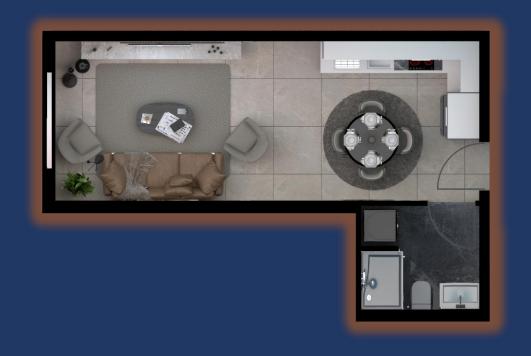

RESTAURANT & BAR (350 M2 + 440 M2 TERRACE)



CC TOWERS

ROOF RESTAURANT & BAR (100 M2 + 250 M2 ROOF TERRACE)



CC TOWERS





TURKISH BATH (35 M2 )



SAUNA (25 M2)



G.M (250 M2)



CC TOWERS

SPA (70 M2)



















**ISKELE** 







#### 2+1 APARTMENT

TYPE A

(75 – 100) M2 + (7 M2 TERRACE)









CC TOWERS

### 2+1 APARTMENT

TYPE B

(76 M2 + 7 M2)



CC TOWERS









2+1 APARTMENT
TYPE C

(85 M2 + 7 M2 TERRACE)



CC TOWERS



2+1 APARTMENT
TYPE D

(80M2 + 7 M2 TERRACE)









CC TOWERS

1+1 APARTMENT
TYPE A
58 M2









CC TOWERS

#### 1+1 APARTMENT

TYPE B

(65M2 + 4.3 M2 TERRACE)









CC TOWERS

#### 1+1 APARTMENT

TYPE C

(55 M2 + 7 M2 TERRACE)



CC TOWERS





1+1 APARTMENT

TYPE D

(55M2 + 4.3 M2 TERRACE)









CC TOWERS

#### 1+0 APARTMENT

45-57 M2



CC TOWERS











2+1 APARTMENT FLOOR 13

80 m2 + 55 m2 terrace +jacuzzi

CC TOWERS







2+1 APARTMENT

FLOOR 13

85 m2 + 47 m2 terrace + jacuzzi



CC TOWERS

#### 2+1 APARTMENT FLOOR 14

73 m2 +82 m2 terrace +jacuzzi