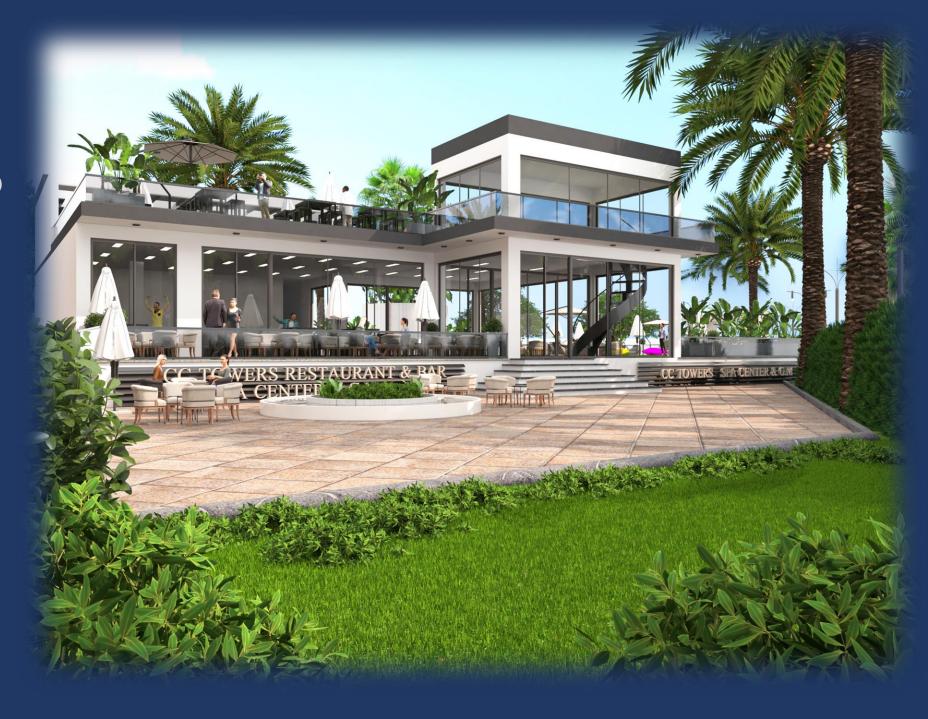

## AMAZING GREEN SPACE

CC TOWERS

ROOF TERRACE WITH SEA OR MOUNTAIN VIEW +JACUZZI

(90 - 170 M2)

CC TOWERS

RESTAURANT & BAR (350 M2 + 440 M2 TERRACE)

CC TOWERS

ROOF RESTAURANT & BAR (100 M2 + 250 M2 ROOF TERRACE)