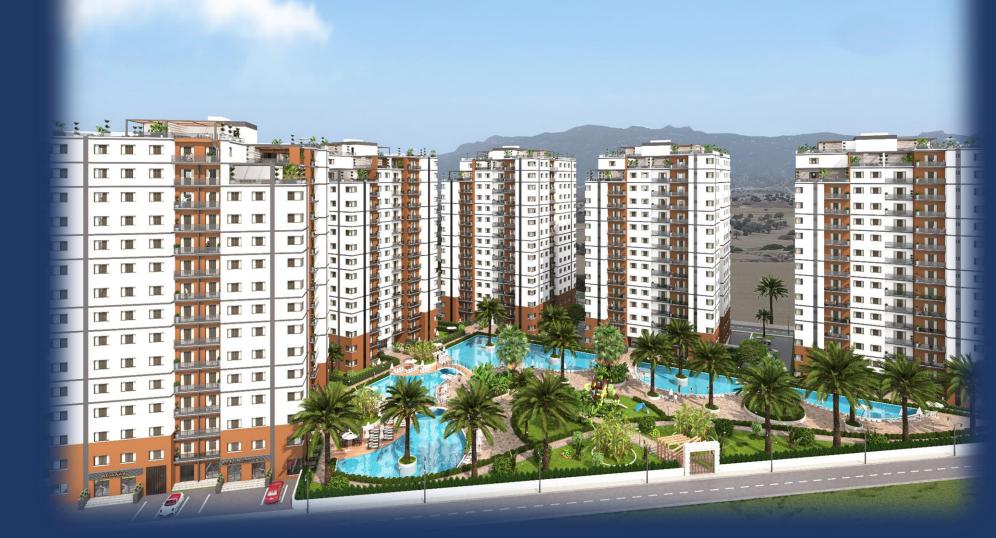

## PROJECT FEATURES

- FIVE RESIDENTAL BLOCKS
- OUTDOOR SWIMMING POOL (1500 M2)
- INDOOR SWIMMING POOL (300 M2 -100 M2 POOL)
- G.M (250 M2)
- TURKISH BATH (60 M2)
- RESTAURANT & BAR (350 M2 + 440 M2 TERRACE)
- ROOF RESTAURANT & BAR(100 M2 + 250 M2 ROOF TERRACE)
- MASSAGE (80 M2)
- SAUNA (50 M2)
- MARKET (190 M2)
- 2+1 1+1 1+0 APARTMENT
- AMAZING GREEN SPACE
- CHILDRENS PLAYGROUND
- COVERED PARKING
- SOLDIER PARKING