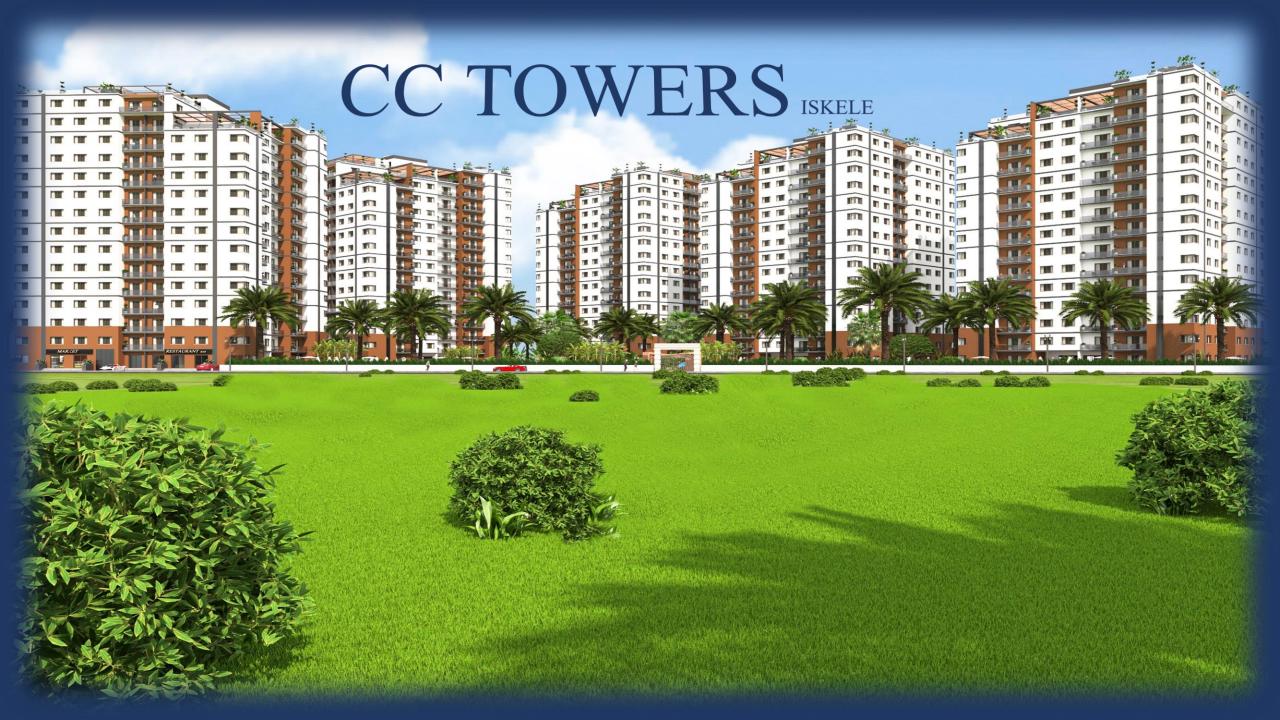

# CC TOWERS DREAM COMPLEX

**ISKELE** 

## PROJECT FEATURES

- FIVE RESIDENTAL BLOCKS
- OUTDOOR SWIMMING POOL (1500 M2)
- INDOOR SWIMMING POOL (300 M2 -100 M2 POOL)
- G.M (250 M2)
- TURKISH BATH (60 M2)
- RESTAURANT & BAR (350 M2 + 440 M2 TERRACE)
- ROOF RESTAURANT & BAR(100 M2 + 250 M2 ROOF TERRACE)
- MASSAGE (80 M2)
- SAUNA (50 M2)
- MARKET (190 M2)
- 2+1 1+1 1+0 APARTMENT
- AMAZING GREEN SPACE
- CHILDRENS PLAYGROUND
- COVERED PARKING
- SOLDIER PARKING