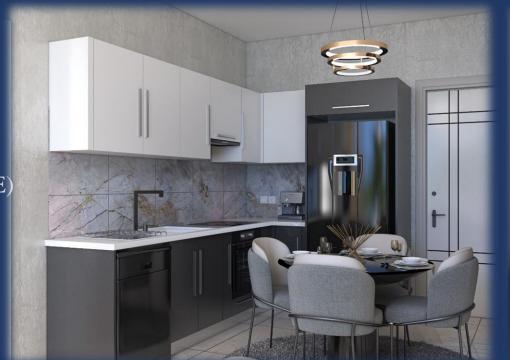

## PROJECT FEATURES

- FIVE RESIDENTAL BLOCKS
- OUTDOOR SWIMMING POOL (1500 M2)
- INDOOR SWIMMING POOL (300 M2 -100 M2 POOL)
- G.M (250 M2)
- TURKISH BATH (60 M2)
- RESTAURANT & BAR (350 M2 + 440 M2 TERRACE)
- ROOF RESTAURANT & BAR(100 M2 + 250 M2 ROOF TERRACE)
- MASSAGE (80 M2)
- SAUNA (50 M2)
- MARKET (190 M2)
- 2+1 1+1 1+0 APARTMENT
- AMAZING GREEN SPACE
- CHILDRENS PLAYGROUND
- COVERED PARKING
- SOLDIER PARKING