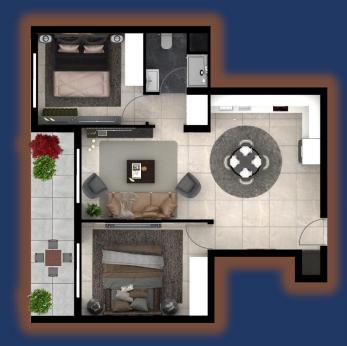

### 2+1 APARTMENT

TYPE B

(76 M2 + 7 M2)

CC TOWERS

2+1 APARTMENT
TYPE C

(85 M2 + 7 M2 TERRACE)

CC TOWERS

2+1 APARTMENT
TYPE D

(80M2 + 7 M2 TERRACE)

CC TOWERS

1+1 APARTMENT
TYPE A
58 M2

CC TOWERS