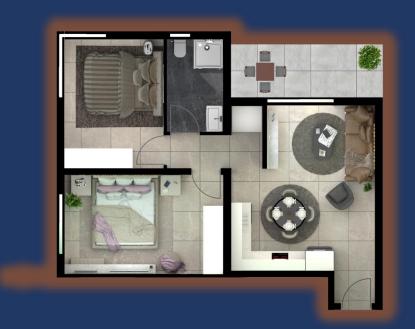

#### 2+1 APARTMENT

TYPE A

(75 – 100) M2 + (7 M2 TERRACE)

CC TOWERS

### 2+1 APARTMENT

TYPE B

(76 M2 + 7 M2)

CC TOWERS

2+1 APARTMENT
TYPE C

(85 M2 + 7 M2 TERRACE)

CC TOWERS

2+1 APARTMENT
TYPE D