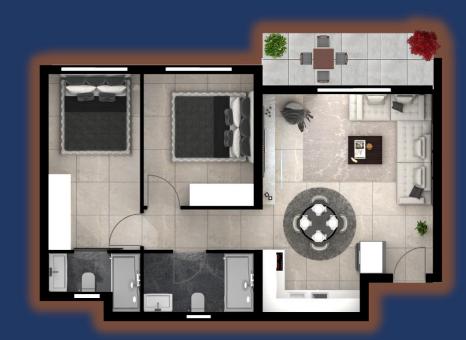

#### 2+1 APARTMENT

TYPE A

(75 – 100) M2 + (7 M2 TERRACE)

CC TOWERS

### 2+1 APARTMENT

TYPE B

(76 M2 + 7 M2)

CC TOWERS

2+1 APARTMENT
TYPE C

(85 M2 + 7 M2 TERRACE)

CC TOWERS

2+1 APARTMENT
TYPE D

(80M2 + 7 M2 TERRACE)

CC TOWERS

1+1 APARTMENT
TYPE A
58 M2

CC TOWERS

#### 1+1 APARTMENT

TYPE B

(65M2 + 4.3 M2 TERRACE)

CC TOWERS

#### 1+1 APARTMENT

TYPE C

(55 M2 + 7 M2 TERRACE)

CC TOWERS

1+1 APARTMENT

TYPE D

(55M2 + 4.3 M2 TERRACE)

CC TOWERS

#### 1+0 APARTMENT

45-57 M2

CC TOWERS

2+1 APARTMENT FLOOR 13

80 m2 + 55 m2 terrace +jacuzzi

CC TOWERS

2+1 APARTMENT

FLOOR 13