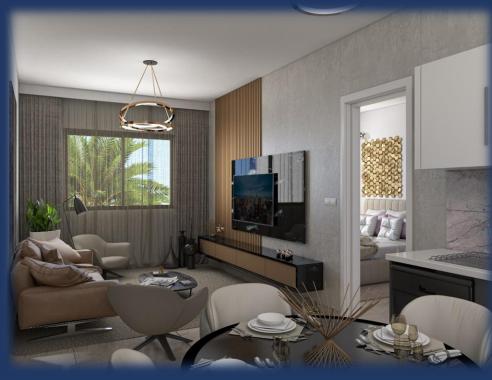

## PROJECT FEATURES

- FIVE RESIDENTAL BLOCKS
- OUTDOOR SWIMMING POOL (1500 M2)
- INDOOR SWIMMING POOL (300 M2 -100 M2 POOL)
- G.M (250 M2)
- TURKISH BATH (60 M2)
- RESTAURANT & BAR (350 M2 + 440 M2 TERRACE)
- ROOF RESTAURANT & BAR(100 M2 + 250 M2 ROOF TERRACE)
- MASSAGE (80 M2)
- SAUNA (50 M2)
- MARKET (190 M2)
- 2+1 1+1 1+0 APARTMENT
- AMAZING GREEN SPACE
- CHILDRENS PLAYGROUND
- COVERED PARKING
- SOLDIER PARKING