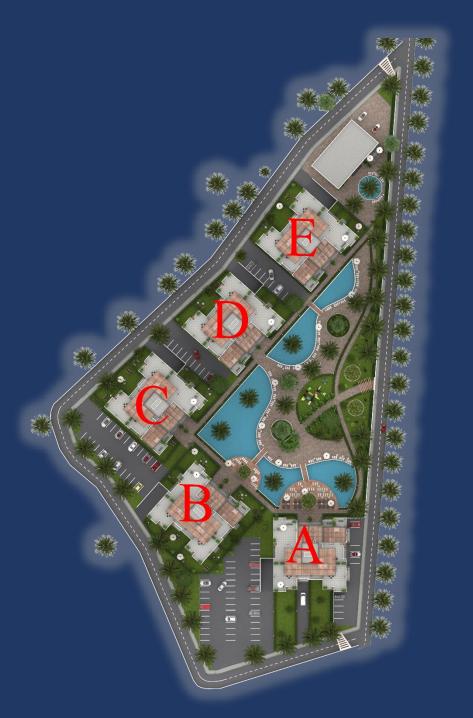

## PROJECT FEATURES

- FIVE RESIDENTAL BLOCKS
- OUTDOOR SWIMMING POOL (1500 M2)
- INDOOR SWIMMING POOL (300 M2 -100 M2 POOL)
- G.M (250 M2)
- TURKISH BATH (60 M2)
- RESTAURANT & BAR (350 M2 + 440 M2 TERRACE)
- ROOF RESTAURANT & BAR(100 M2 + 250 M2 ROOF TERRACE)
- MASSAGE (80 M2)
- SAUNA (50 M2)
- MARKET (190 M2)
- 2+1 1+1 1+0 APARTMENT
- AMAZING GREEN SPACE
- CHILDRENS PLAYGROUND
- COVERED PARKING
- SOLDIER PARKING