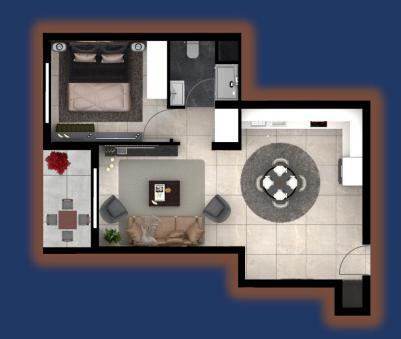

#### 2+1 APARTMENT

TYPE A

(75 – 100) M2 + (7 M2 TERRACE)

CC TOWERS

### 2+1 APARTMENT

TYPE B

(76 M2 + 7 M2)

CC TOWERS

2+1 APARTMENT
TYPE C

(85 M2 + 7 M2 TERRACE)

CC TOWERS

2+1 APARTMENT
TYPE D