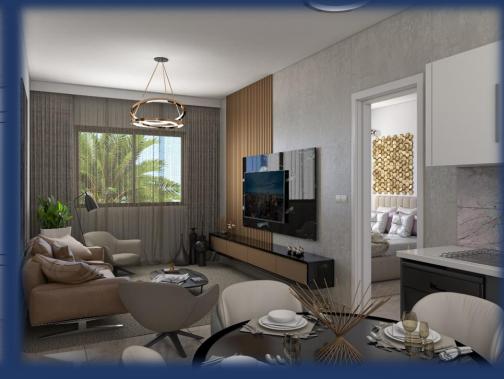

## PROJECT FEATURES

- FIVE RESIDENTAL BLOCKS
- OUTDOOR SWIMMING POOL (1500 M2)
- INDOOR SWIMMING POOL (300 M2 -100 M2 POOL)
- G.M (250 M2)
- TURKISH BATH (60 M2)
- RESTAURANT & BAR (350 M2 + 440 M2 TERRACE)
- ROOF RESTAURANT & BAR(100 M2 + 250 M2 ROOF TERRACE)
- MASSAGE (80 M2)
- SAUNA (50 M2)
- MARKET (190 M2)
- 2+1 1+1 1+0 APARTMENT
- AMAZING GREEN SPACE
- CHILDRENS PLAYGROUND
- COVERED PARKING
- SOLDIER PARKING