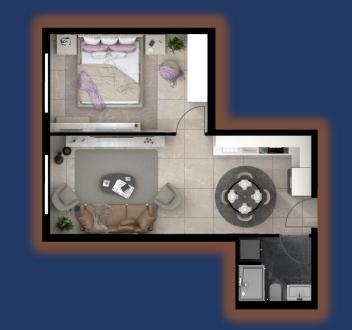

#### 2+1 APARTMENT

TYPE A

(75 – 100) M2 + (7 M2 TERRACE)

CC TOWERS

### 2+1 APARTMENT

TYPE B

(76 M2 + 7 M2)

CC TOWERS

2+1 APARTMENT
TYPE C

(85 M2 + 7 M2 TERRACE)

CC TOWERS

2+1 APARTMENT
TYPE D

(80M2 + 7 M2 TERRACE)

CC TOWERS

1+1 APARTMENT
TYPE A
58 M2

CC TOWERS