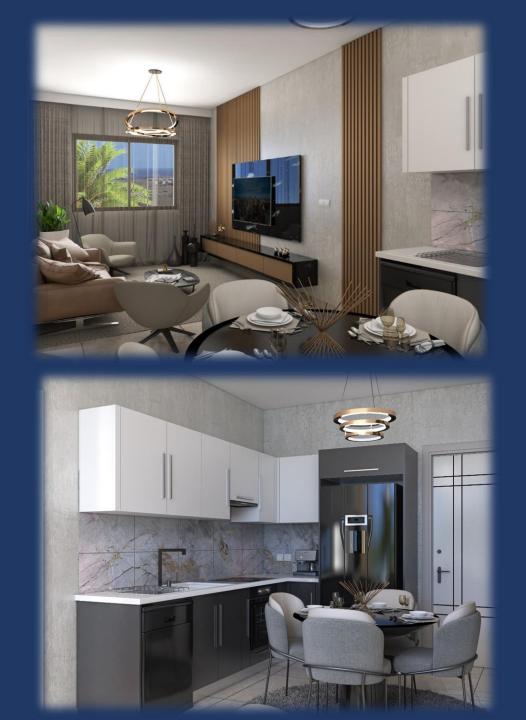

### 2+1 APARTMENT

TYPE B

(76 M2 + 7 M2)

CC TOWERS

2+1 APARTMENT
TYPE C

(85 M2 + 7 M2 TERRACE)

CC TOWERS

2+1 APARTMENT
TYPE D