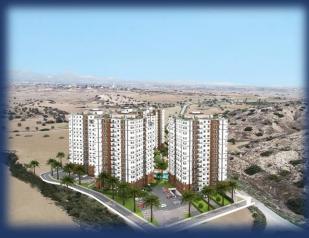

# CC TOWERS DREAM COMPLEX

**ISKELE** 

## PROJECT FEATURES

- FIVE RESIDENTAL BLOCKS
- OUTDOOR SWIMMING POOL (1500 M2)
- INDOOR SWIMMING POOL (300 M2 -100 M2 POOL)
- G.M (250 M2)
- TURKISH BATH (60 M2)
- RESTAURANT & BAR (350 M2 + 440 M2 TERRACE)
- ROOF RESTAURANT & BAR(100 M2 + 250 M2 ROOF TERRACE)
- MASSAGE (80 M2)
- SAUNA (50 M2)
- MARKET (190 M2)
- 2+1 1+1 1+0 APARTMENT
- AMAZING GREEN SPACE
- CHILDRENS PLAYGROUND
- COVERED PARKING
- SOLDIER PARKING