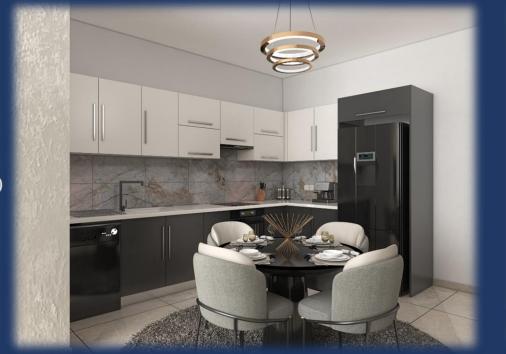

## PROJECT FEATURES

- FIVE RESIDENTAL BLOCKS
- OUTDOOR SWIMMING POOL (1500 M2)
- INDOOR SWIMMING POOL (300 M2 -100 M2 POOL)
- G.M (250 M2)
- TURKISH BATH (60 M2)
- RESTAURANT & BAR (350 M2 + 440 M2 TERRACE)
- ROOF RESTAURANT & BAR(100 M2 + 250 M2 ROOF TERRACE)
- MASSAGE (80 M2)
- SAUNA (50 M2)
- MARKET (190 M2)
- 2+1 1+1 1+0 APARTMENT
- AMAZING GREEN SPACE
- CHILDRENS PLAYGROUND
- COVERED PARKING
- SOLDIER PARKING