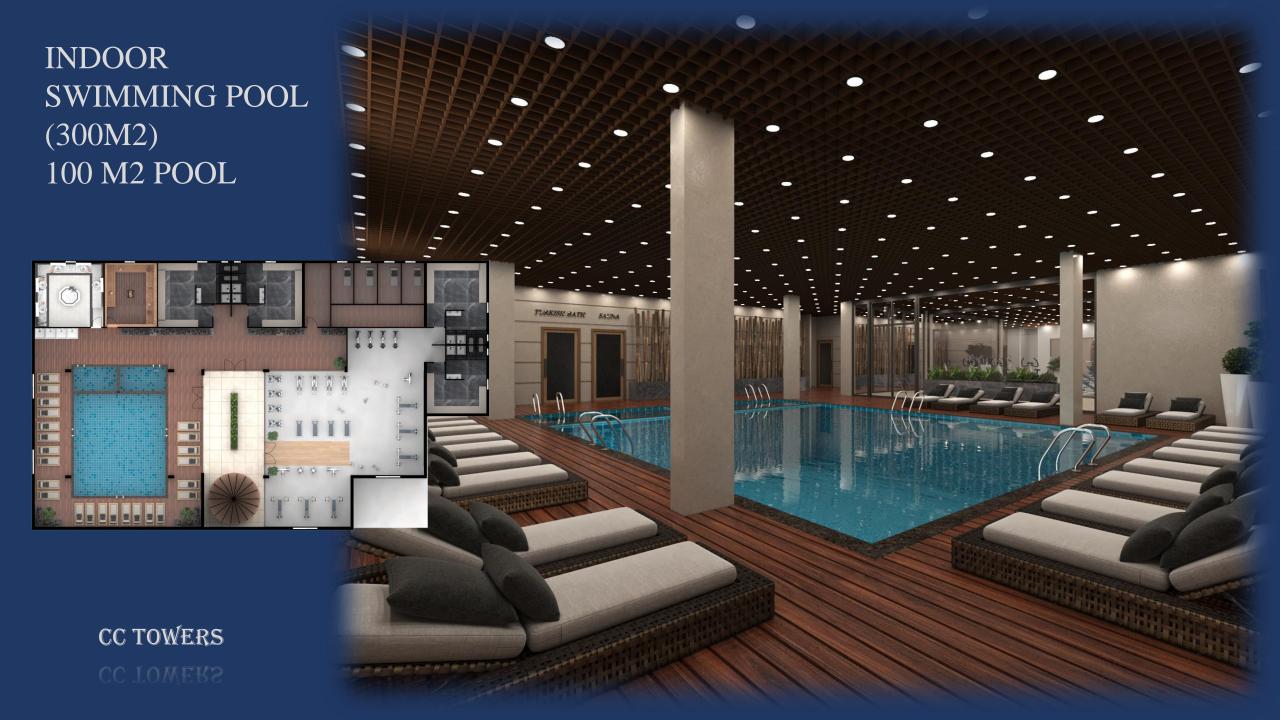

## PROJECT FEATURES

- FIVE RESIDENTAL BLOCKS
- OUTDOOR SWIMMING POOL (1500 M2)
- INDOOR SWIMMING POOL (300 M2 -100 M2 POOL)
- G.M (250 M2)
- TURKISH BATH (60 M2)
- RESTAURANT & BAR (350 M2 + 440 M2 TERRACE)
- ROOF RESTAURANT & BAR(100 M2 + 250 M2 ROOF TERRACE)
- MASSAGE (80 M2)
- SAUNA (50 M2)
- MARKET (190 M2)
- 2+1 1+1 1+0 APARTMENT
- AMAZING GREEN SPACE
- CHILDRENS PLAYGROUND
- COVERED PARKING
- SOLDIER PARKING