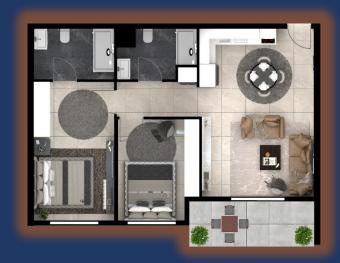

#### 2+1 APARTMENT

TYPE A

(75 – 100) M2 + (7 M2 TERRACE)

CC TOWERS

### 2+1 APARTMENT

TYPE B

(76 M2 + 7 M2)

CC TOWERS

2+1 APARTMENT
TYPE C

(85 M2 + 7 M2 TERRACE)

CC TOWERS

2+1 APARTMENT
TYPE D

(80M2 + 7 M2 TERRACE)

CC TOWERS

1+1 APARTMENT
TYPE A
58 M2

CC TOWERS

#### 1+1 APARTMENT

TYPE B

(65M2 + 4.3 M2 TERRACE)

CC TOWERS

#### 1+1 APARTMENT

TYPE C

(55 M2 + 7 M2 TERRACE)

CC TOWERS

1+1 APARTMENT

TYPE D

(55M2 + 4.3 M2 TERRACE)

CC TOWERS

#### 1+0 APARTMENT

45-57 M2

CC TOWERS

2+1 APARTMENT FLOOR 13

80 m2 + 55 m2 terrace +jacuzzi

CC TOWERS

2+1 APARTMENT

FLOOR 13