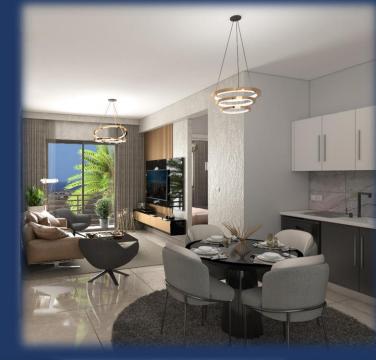

## PROJECT FEATURES

- FIVE RESIDENTAL BLOCKS
- OUTDOOR SWIMMING POOL (1500 M2)
- INDOOR SWIMMING POOL (300 M2 -100 M2 POOL)
- G.M (250 M2)
- TURKISH BATH (60 M2)
- RESTAURANT & BAR (350 M2 + 440 M2 TERRACE)
- ROOF RESTAURANT & BAR(100 M2 + 250 M2 ROOF TERRACE)
- MASSAGE (80 M2)
- SAUNA (50 M2)
- MARKET (190 M2)
- 2+1 1+1 1+0 APARTMENT
- AMAZING GREEN SPACE
- CHILDRENS PLAYGROUND
- COVERED PARKING
- SOLDIER PARKING