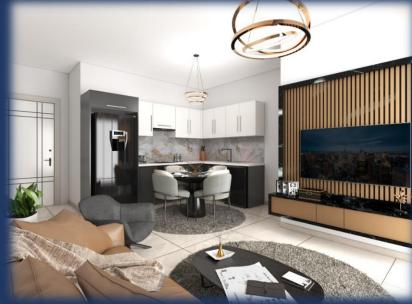

## PROJECT FEATURES

- FIVE RESIDENTAL BLOCKS
- OUTDOOR SWIMMING POOL (1500 M2)
- INDOOR SWIMMING POOL (300 M2 -100 M2 POOL)
- G.M (250 M2)
- TURKISH BATH (60 M2)
- RESTAURANT & BAR (350 M2 + 440 M2 TERRACE)
- ROOF RESTAURANT & BAR(100 M2 + 250 M2 ROOF TERRACE)
- MASSAGE (80 M2)
- SAUNA (50 M2)
- MARKET (190 M2)
- 2+1 1+1 1+0 APARTMENT
- AMAZING GREEN SPACE
- CHILDRENS PLAYGROUND
- COVERED PARKING
- SOLDIER PARKING