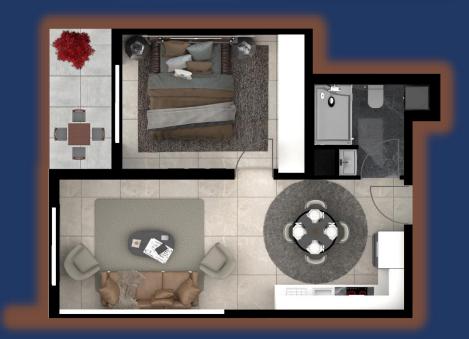

VIEW +JACUZZI

(90 - 170 M2)



CC TOWERS



RESTAURANT & BAR (350 M2 + 440 M2 TERRACE)



CC TOWERS

ROOF RESTAURANT & BAR (100 M2 + 250 M2 ROOF TERRACE)



CC TOWERS





TURKISH BATH (35 M2 )



SAUNA (25 M2)



G.M (250 M2)



CC TOWERS

SPA (70 M2)



















**ISKELE** 







#### 2+1 APARTMENT

TYPE A

(75 – 100) M2 + (7 M2 TERRACE)









CC TOWERS

### 2+1 APARTMENT

TYPE B

(76 M2 + 7 M2)



CC TOWERS









2+1 APARTMENT
TYPE C

(85 M2 + 7 M2 TERRACE)



CC TOWERS



2+1 APARTMENT
TYPE D

(80M2 + 7 M2 TERRACE)









CC TOWERS

1+1 APARTMENT
TYPE A
58 M2









CC TOWERS

#### 1+1 APARTMENT

TYPE B

(65M2 + 4.3 M2 TERRACE)









CC TOWERS

#### 1+1 APARTMENT

TYPE C

(55 M2 + 7 M2 TERRACE)



CC TOWERS





1+1 APARTMENT

TYPE D

(55M2 + 4.3 M2 TERRACE)









CC TOWERS

#### 1+0 APARTMENT

45-57 M2



CC TOWERS











2+1 APARTMENT FLOOR 13

80 m2 + 55 m2 terrace +jacuzzi

CC TOWERS







2+1 APARTMENT

FLOOR 13

85 m2 + 47 m2 terrace + jacuzzi



CC TOWERS

#### 2+1 APARTMENT FLOOR 14

73 m2 +82 m2 terrace +jacuzzi