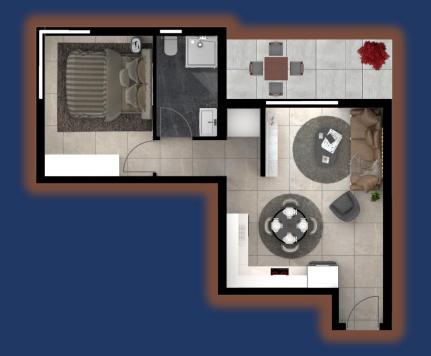

#### 1+1 APARTMENT

TYPE B

(65M2 + 4.3 M2 TERRACE)

CC TOWERS

#### 1+1 APARTMENT

TYPE C

(55 M2 + 7 M2 TERRACE)

CC TOWERS

1+1 APARTMENT

TYPE D

(55M2 + 4.3 M2 TERRACE)

CC TOWERS