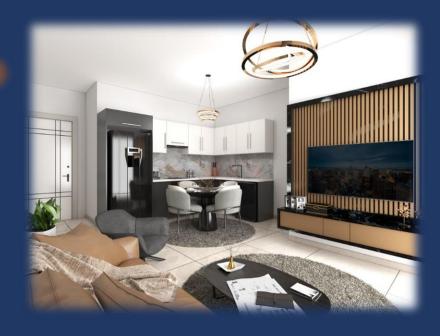

## PROJECT FEATURES

- FIVE RESIDENTAL BLOCKS
- OUTDOOR SWIMMING POOL (1500 M2)
- INDOOR SWIMMING POOL (300 M2 -100 M2 POOL)
- G.M (250 M2)
- TURKISH BATH (60 M2)
- RESTAURANT & BAR (350 M2 + 440 M2 TERRACE)
- ROOF RESTAURANT & BAR(100 M2 + 250 M2 ROOF TERRACE)
- MASSAGE (80 M2)
- SAUNA (50 M2)
- MARKET (190 M2)
- 2+1 1+1 1+0 APARTMENT
- AMAZING GREEN SPACE
- CHILDRENS PLAYGROUND
- COVERED PARKING
- SOLDIER PARKING

CC TOWERS

FIRST CLASS CONSTRUCTION MATERIALS

CC TOWERS

OUTDOOR SWIMMING POOL (1500 M2)

CC TOWERS