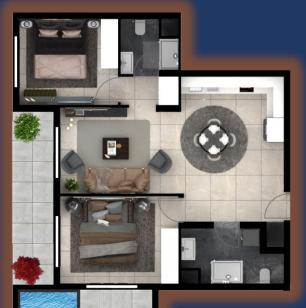

### 2+1 APARTMENT

TYPE B

(76 M2 + 7 M2)

CC TOWERS

2+1 APARTMENT
TYPE C

(85 M2 + 7 M2 TERRACE)

CC TOWERS

2+1 APARTMENT
TYPE D

#### 1+1 APARTMENT

TYPE B

(65M2 + 4.3 M2 TERRACE)

CC TOWERS