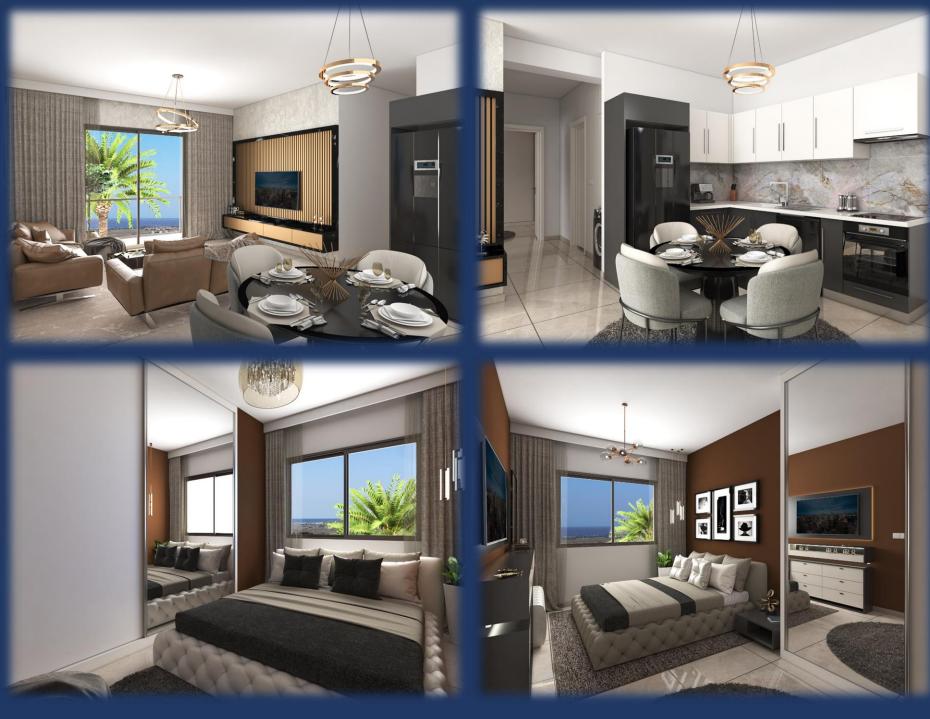

#### 2+1 APARTMENT

TYPE A

(75 – 100) M2 + (7 M2 TERRACE)

CC TOWERS

### 2+1 APARTMENT

TYPE B

(76 M2 + 7 M2)

CC TOWERS

2+1 APARTMENT
TYPE C

(85 M2 + 7 M2 TERRACE)

CC TOWERS

2+1 APARTMENT
TYPE D

(80M2 + 7 M2 TERRACE)

CC TOWERS

1+1 APARTMENT
TYPE A
58 M2

CC TOWERS

#### 1+1 APARTMENT

TYPE B

(65M2 + 4.3 M2 TERRACE)

CC TOWERS

#### 1+1 APARTMENT

TYPE C

(55 M2 + 7 M2 TERRACE)

CC TOWERS

1+1 APARTMENT

TYPE D

(55M2 + 4.3 M2 TERRACE)

CC TOWERS