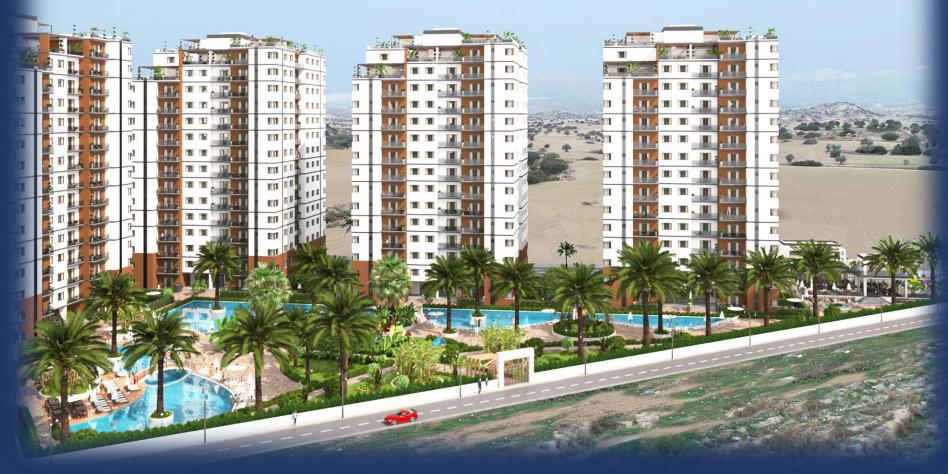

## PROJECT FEATURES

- FIVE RESIDENTAL BLOCKS
- OUTDOOR SWIMMING POOL (1500 M2)
- INDOOR SWIMMING POOL (300 M2 -100 M2 POOL)
- G.M (250 M2)
- TURKISH BATH (60 M2)
- RESTAURANT & BAR (350 M2 + 440 M2 TERRACE)
- ROOF RESTAURANT & BAR(100 M2 + 250 M2 ROOF TERRACE)
- MASSAGE (80 M2)
- SAUNA (50 M2)
- MARKET (190 M2)
- 2+1 1+1 1+0 APARTMENT
- AMAZING GREEN SPACE
- CHILDRENS PLAYGROUND
- COVERED PARKING
- SOLDIER PARKING

## AMAZING GREEN SPACE

CC TOWERS

ROOF TERRACE WITH SEA OR MOUNTAIN VIEW +JACUZZI

(90 - 170 M2)

CC TOWERS

RESTAURANT & BAR (350 M2 + 440 M2 TERRACE)

CC TOWERS

ROOF RESTAURANT & BAR (100 M2 + 250 M2 ROOF TERRACE)