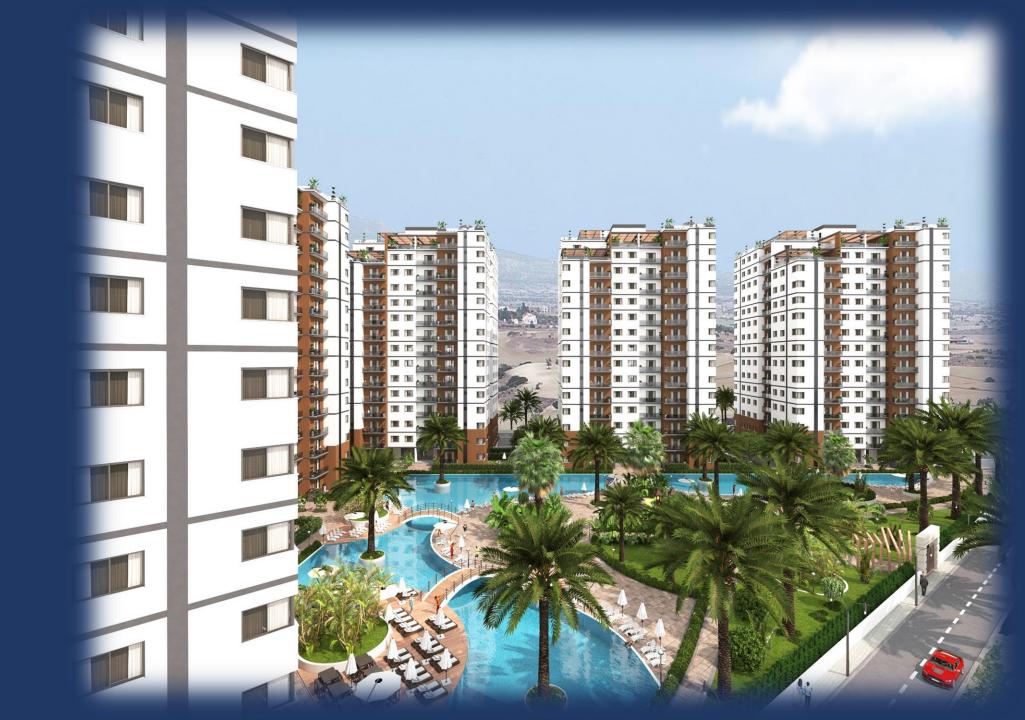

## PROJECT FEATURES

- FIVE RESIDENTAL BLOCKS
- OUTDOOR SWIMMING POOL (1500 M2)
- INDOOR SWIMMING POOL (300 M2 -100 M2 POOL)
- G.M (250 M2)
- TURKISH BATH (60 M2)
- RESTAURANT & BAR (350 M2 + 440 M2 TERRACE)
- ROOF RESTAURANT & BAR(100 M2 + 250 M2 ROOF TERRACE)
- MASSAGE (80 M2)
- SAUNA (50 M2)
- MARKET (190 M2)
- 2+1 1+1 1+0 APARTMENT
- AMAZING GREEN SPACE
- CHILDRENS PLAYGROUND
- COVERED PARKING
- SOLDIER PARKING

## AMAZING GREEN SPACE

CC TOWERS

ROOF TERRACE WITH SEA OR MOUNTAIN VIEW +JACUZZI

(90 - 170 M2)

CC TOWERS

RESTAURANT & BAR (350 M2 + 440 M2 TERRACE)

CC TOWERS

ROOF RESTAURANT & BAR (100 M2 + 250 M2 ROOF TERRACE)