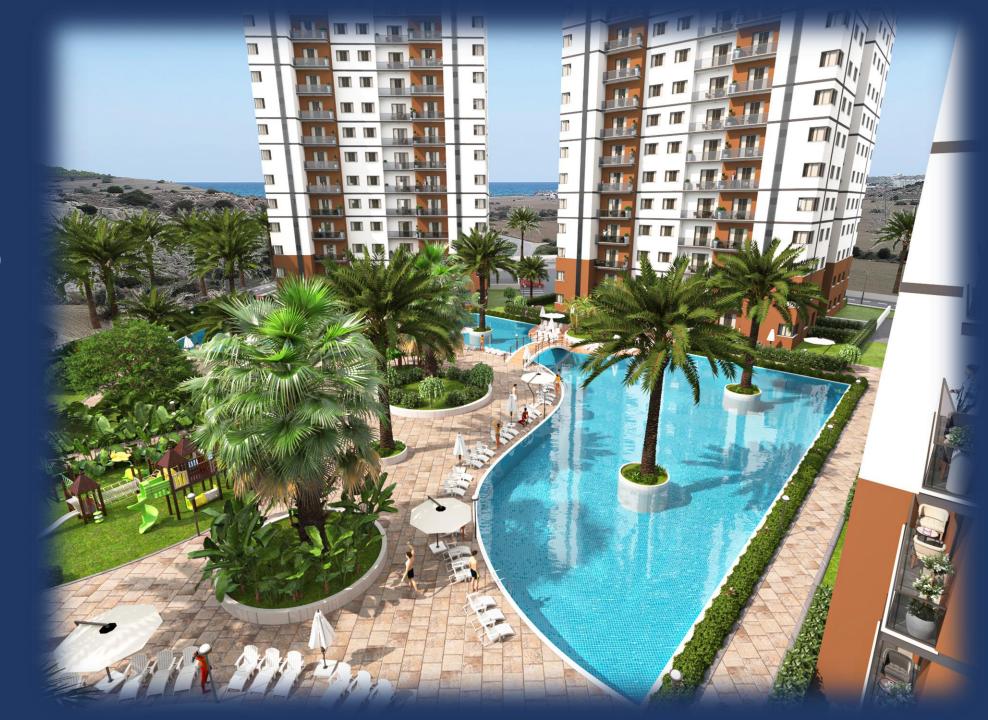

## PROJECT FEATURES

- FIVE RESIDENTAL BLOCKS
- OUTDOOR SWIMMING POOL (1500 M2)
- INDOOR SWIMMING POOL (300 M2 -100 M2 POOL)
- G.M (250 M2)
- TURKISH BATH (60 M2)
- RESTAURANT & BAR (350 M2 + 440 M2 TERRACE)
- ROOF RESTAURANT & BAR(100 M2 + 250 M2 ROOF TERRACE)
- MASSAGE (80 M2)
- SAUNA (50 M2)
- MARKET (190 M2)
- 2+1 1+1 1+0 APARTMENT
- AMAZING GREEN SPACE
- CHILDRENS PLAYGROUND
- COVERED PARKING
- SOLDIER PARKING

CC TOWERS

FIRST CLASS CONSTRUCTION MATERIALS

CC TOWERS

OUTDOOR SWIMMING POOL (1500 M2)

CC TOWERS