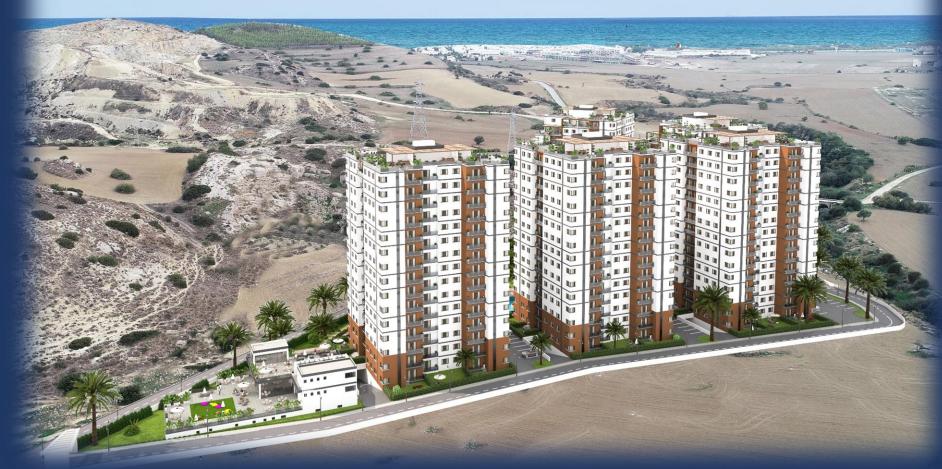

## PROJECT FEATURES

- FIVE RESIDENTAL BLOCKS
- OUTDOOR SWIMMING POOL (1500 M2)
- INDOOR SWIMMING POOL (300 M2 -100 M2 POOL)
- G.M (250 M2)
- TURKISH BATH (60 M2)
- RESTAURANT & BAR (350 M2 + 440 M2 TERRACE)
- ROOF RESTAURANT & BAR(100 M2 + 250 M2 ROOF TERRACE)
- MASSAGE (80 M2)
- SAUNA (50 M2)
- MARKET (190 M2)
- 2+1 1+1 1+0 APARTMENT
- AMAZING GREEN SPACE
- CHILDRENS PLAYGROUND
- COVERED PARKING
- SOLDIER PARKING