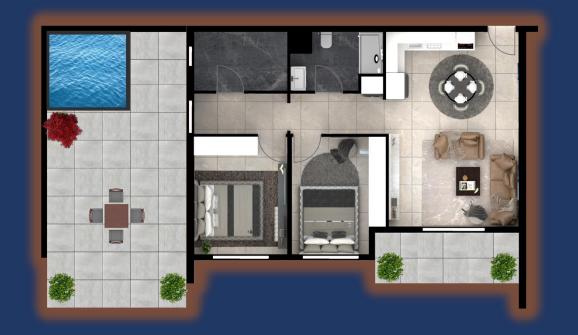

### 2+1 APARTMENT

TYPE B

(76 M2 + 7 M2)

CC TOWERS

2+1 APARTMENT
TYPE C

(85 M2 + 7 M2 TERRACE)

CC TOWERS

2+1 APARTMENT
TYPE D

(80M2 + 7 M2 TERRACE)

CC TOWERS

1+1 APARTMENT
TYPE A
58 M2

CC TOWERS