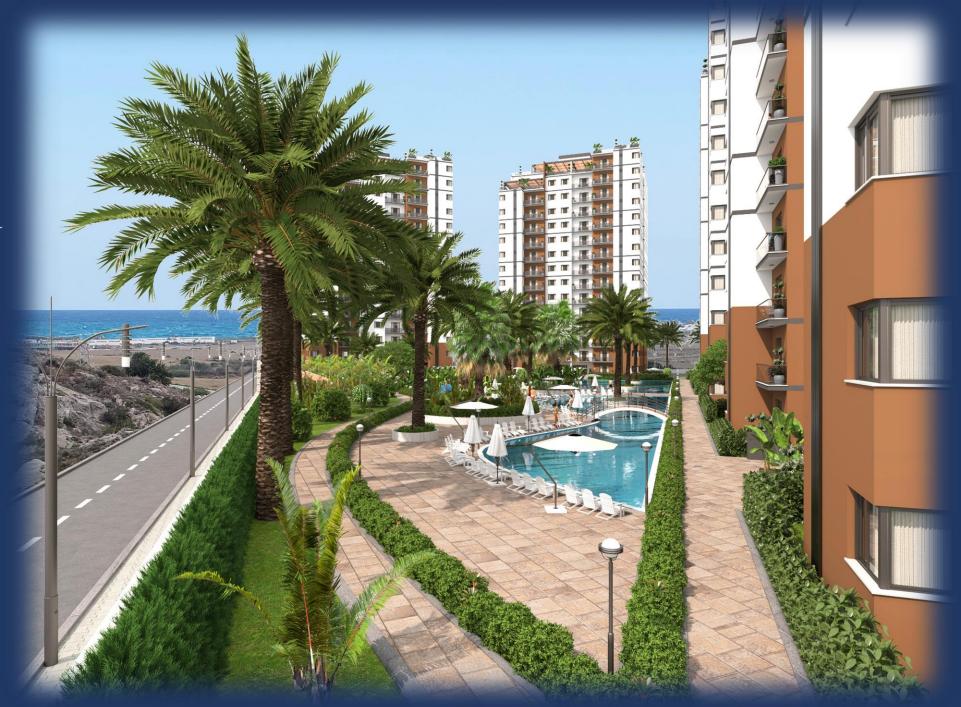

## AMAZING GREEN SPACE

CC TOWERS

ROOF TERRACE WITH SEA OR MOUNTAIN VIEW +JACUZZI

(90 - 170 M2)

CC TOWERS

RESTAURANT & BAR (350 M2 + 440 M2 TERRACE)

CC TOWERS

ROOF RESTAURANT & BAR (100 M2 + 250 M2 ROOF TERRACE)