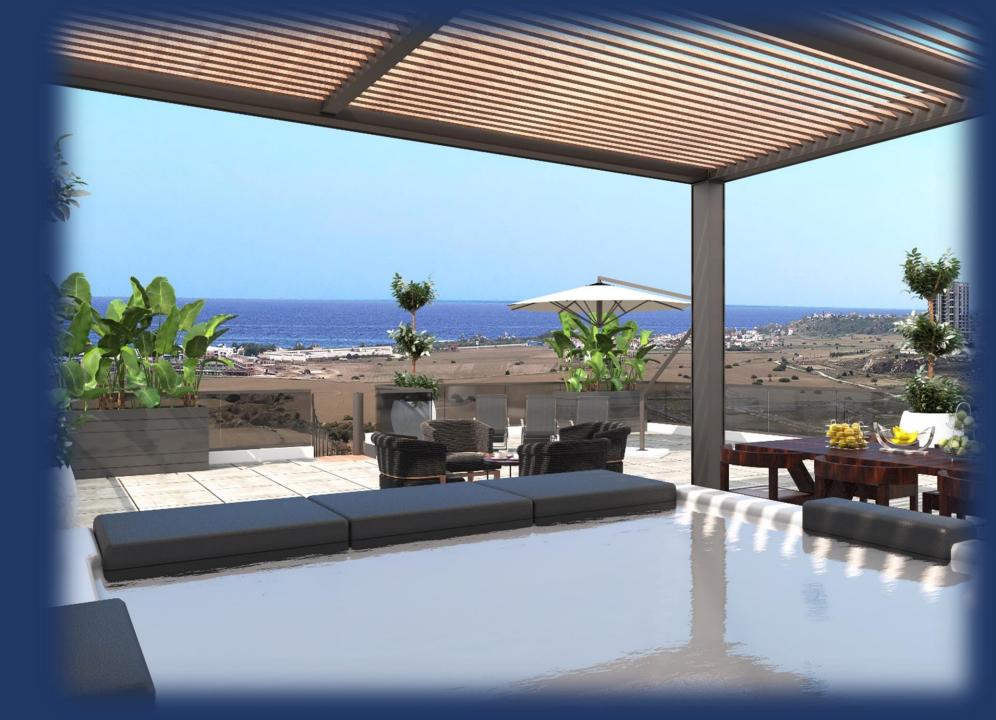

## AMAZING GREEN SPACE

CC TOWERS

ROOF TERRACE WITH SEA OR MOUNTAIN VIEW +JACUZZI

(90 - 170 M2)

CC TOWERS

RESTAURANT & BAR (350 M2 + 440 M2 TERRACE)

CC TOWERS

ROOF RESTAURANT & BAR (100 M2 + 250 M2 ROOF TERRACE)