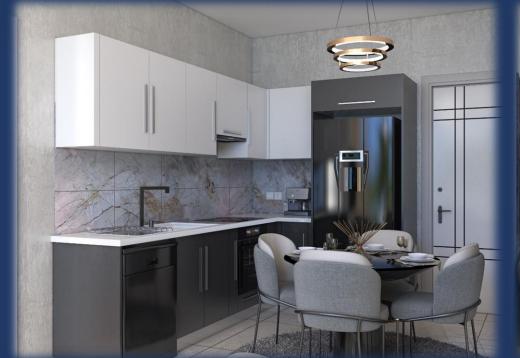

## PROJECT FEATURES

- FIVE RESIDENTAL BLOCKS
- OUTDOOR SWIMMING POOL (1500 M2)
- INDOOR SWIMMING POOL (300 M2 -100 M2 POOL)
- G.M (250 M2)
- TURKISH BATH (60 M2)
- RESTAURANT & BAR (350 M2 + 440 M2 TERRACE)
- ROOF RESTAURANT & BAR(100 M2 + 250 M2 ROOF TERRACE)
- MASSAGE (80 M2)
- SAUNA (50 M2)
- MARKET (190 M2)
- 2+1 1+1 1+0 APARTMENT
- AMAZING GREEN SPACE
- CHILDRENS PLAYGROUND
- COVERED PARKING
- SOLDIER PARKING