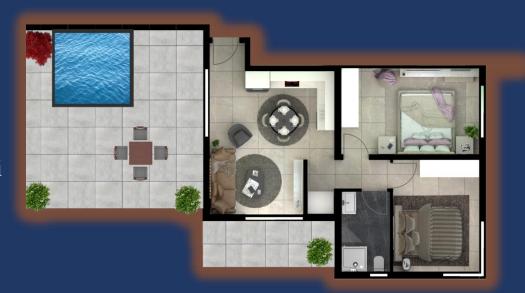

#### 2+1 APARTMENT

TYPE A

(75 – 100) M2 + (7 M2 TERRACE)

CC TOWERS

### 2+1 APARTMENT

TYPE B

(76 M2 + 7 M2)

CC TOWERS

2+1 APARTMENT
TYPE C

(85 M2 + 7 M2 TERRACE)

CC TOWERS

2+1 APARTMENT
TYPE D