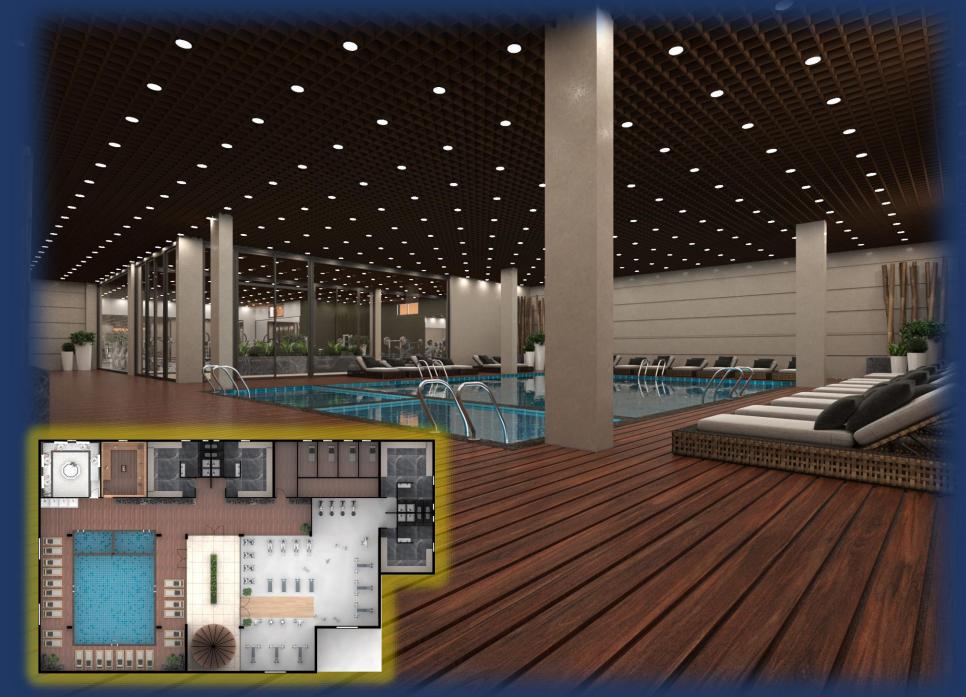

## PROJECT FEATURES

- FIVE RESIDENTAL BLOCKS
- OUTDOOR SWIMMING POOL (1500 M2)
- INDOOR SWIMMING POOL (300 M2 -100 M2 POOL)
- G.M (250 M2)
- TURKISH BATH (60 M2)
- RESTAURANT & BAR (350 M2 + 440 M2 TERRACE)
- ROOF RESTAURANT & BAR(100 M2 + 250 M2 ROOF TERRACE)
- MASSAGE (80 M2)
- SAUNA (50 M2)
- MARKET (190 M2)
- 2+1 1+1 1+0 APARTMENT
- AMAZING GREEN SPACE
- CHILDRENS PLAYGROUND
- COVERED PARKING
- SOLDIER PARKING

CC TOWERS

TURKISH BATH (35 M2 )

SAUNA (25 M2)

G.M (250 M2)

CC TOWERS

SPA (70 M2)

**ISKELE** 