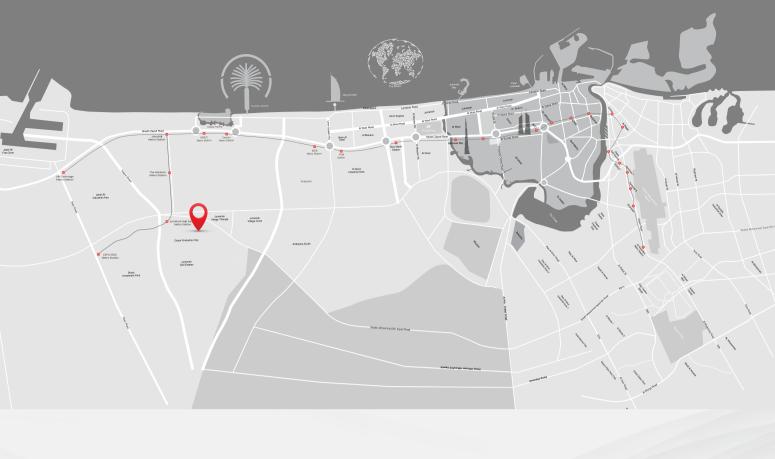

12 MIN Downtown

15 MIN Dubai Marina

15 MIN Palm Jumeirah

20 MIN Global Village

25 MIN Dubai Mall

25 MIN Al Maktoum Airport (dwc)