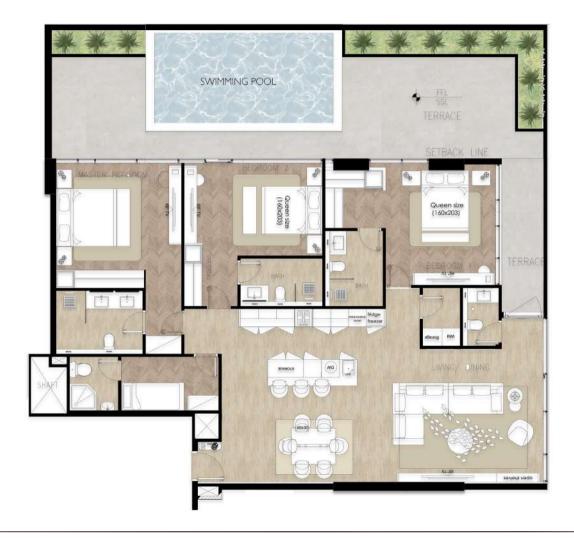

# 3 ВНК Туре В

Total Area: 2626 sq. ft

Suite Area: 1713 sq. ft

Terrace Area: 913 sq. ft

Total Area: 1343 sq. ft

Suite Area: 1101 sq. ft

Terrace Area: 242 sq. ft

Total Area: 974 sq. ft