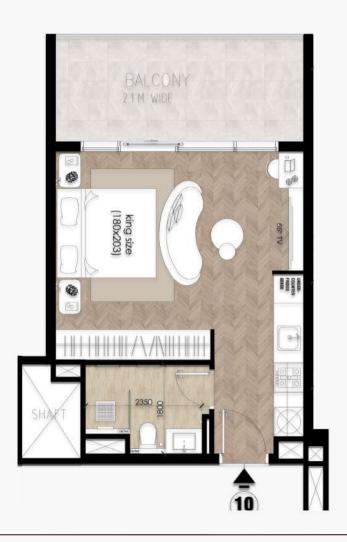

Suite Area: 706 sq. ft

Terrace Area: 268 sq. ft

# Studio

Total Area: 455 sq. ft

Suite Area: 322 sq. ft

Terrace Area: 133 sq. ft