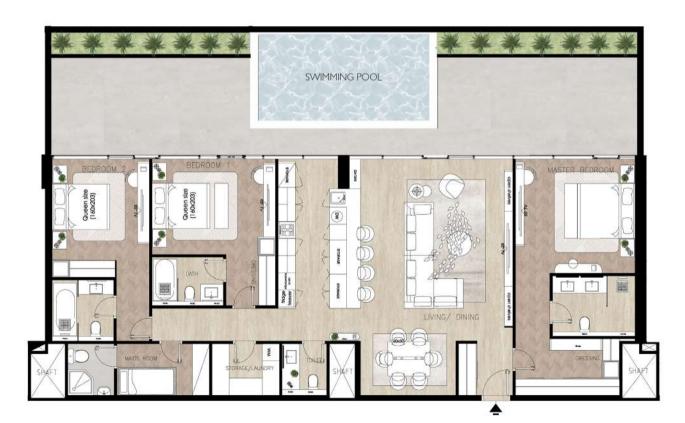

Floor Plans -6

Total Area: 2833 sq. ft Suite Area: 1836 sq. ft Terrace Area: 997 sq. ft