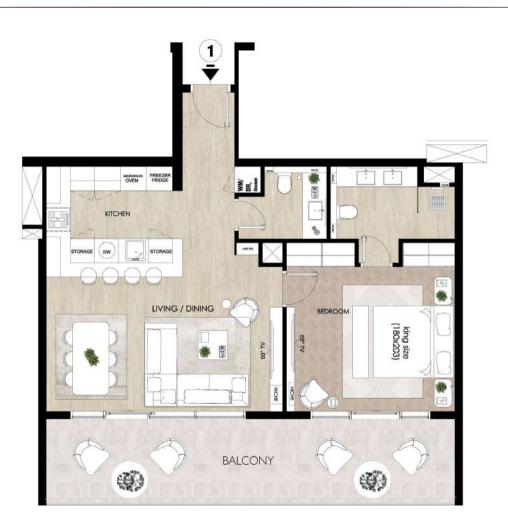

Floor Plans -6

Total Area: 2833 sq. ft Suite Area: 1836 sq. ft Terrace Area: 997 sq. ft

# 3 ВНК Туре В

Total Area: 2626 sq. ft

Suite Area: 1713 sq. ft

Terrace Area: 913 sq. ft

Total Area: 1343 sq. ft

Suite Area: 1101 sq. ft

Terrace Area: 242 sq. ft

Total Area: 974 sq. ft