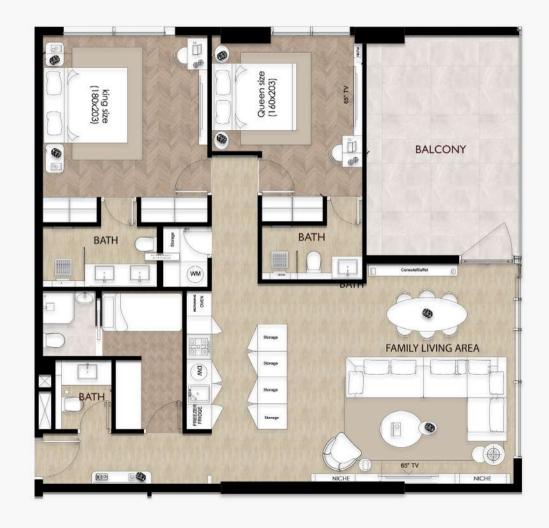

# Bathroom

Indulge in the spa-like bathroom, featuring a freestanding tub, rainfall shower, and top-of-the-line fixtures

-6

Matrix

-

Living - 2 BHK

Living - 1 BHK

Living - Studio