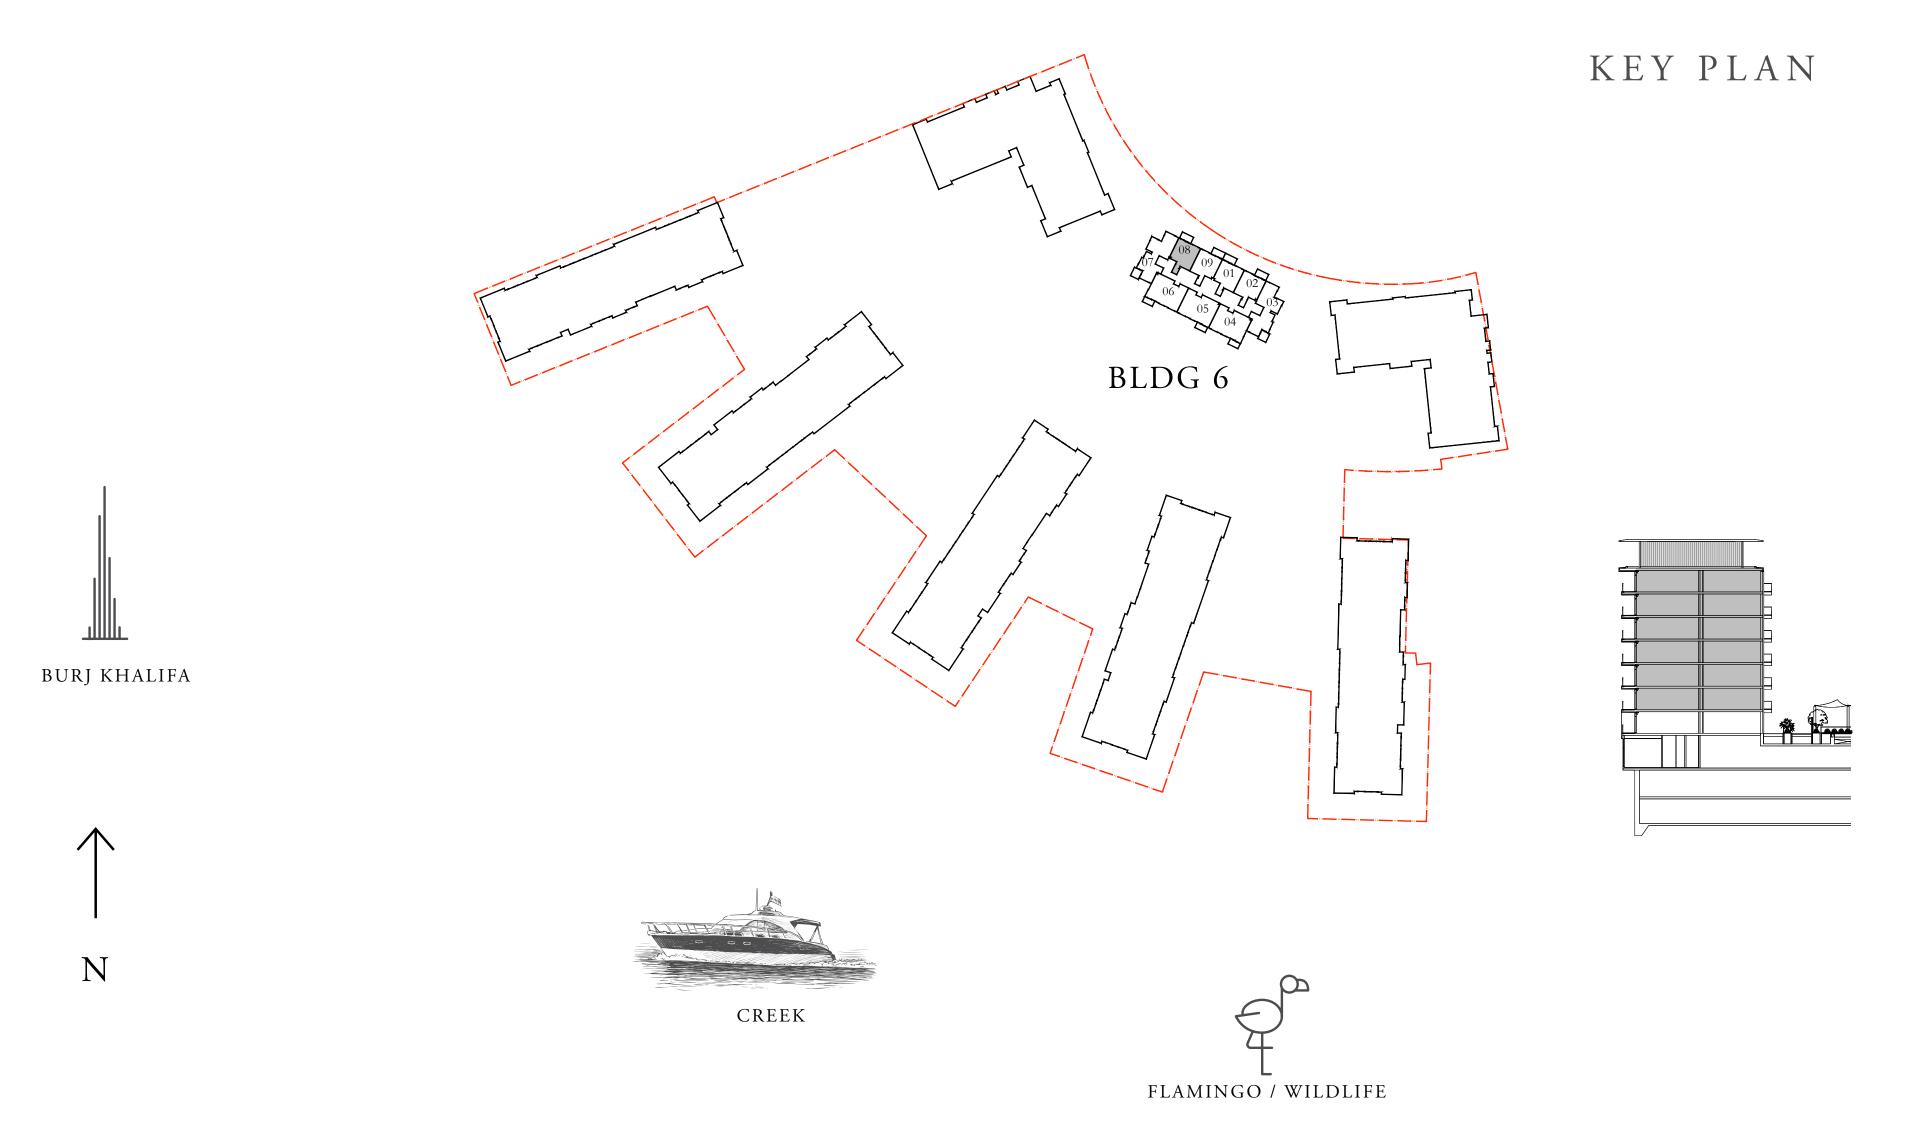

## PROPERTY / CLUSTER NAME MASSING PLAN

DUBAI CREEK HARBOUR

## BUILDING 6 1 BEDROOM

LEVEL 01

| SUITE AREA   | 706.33 SQ.FT. | 65.62 SQ.M. |
|--------------|---------------|-------------|
| BALCONY AREA | 97.84 SQ.FT.  | 9.09 SQ.M.  |
| TOTAL AREA   | 804.17 SQ.FT. | 74.71 SQ.M. |

DUBAI CREEK HARBOUR