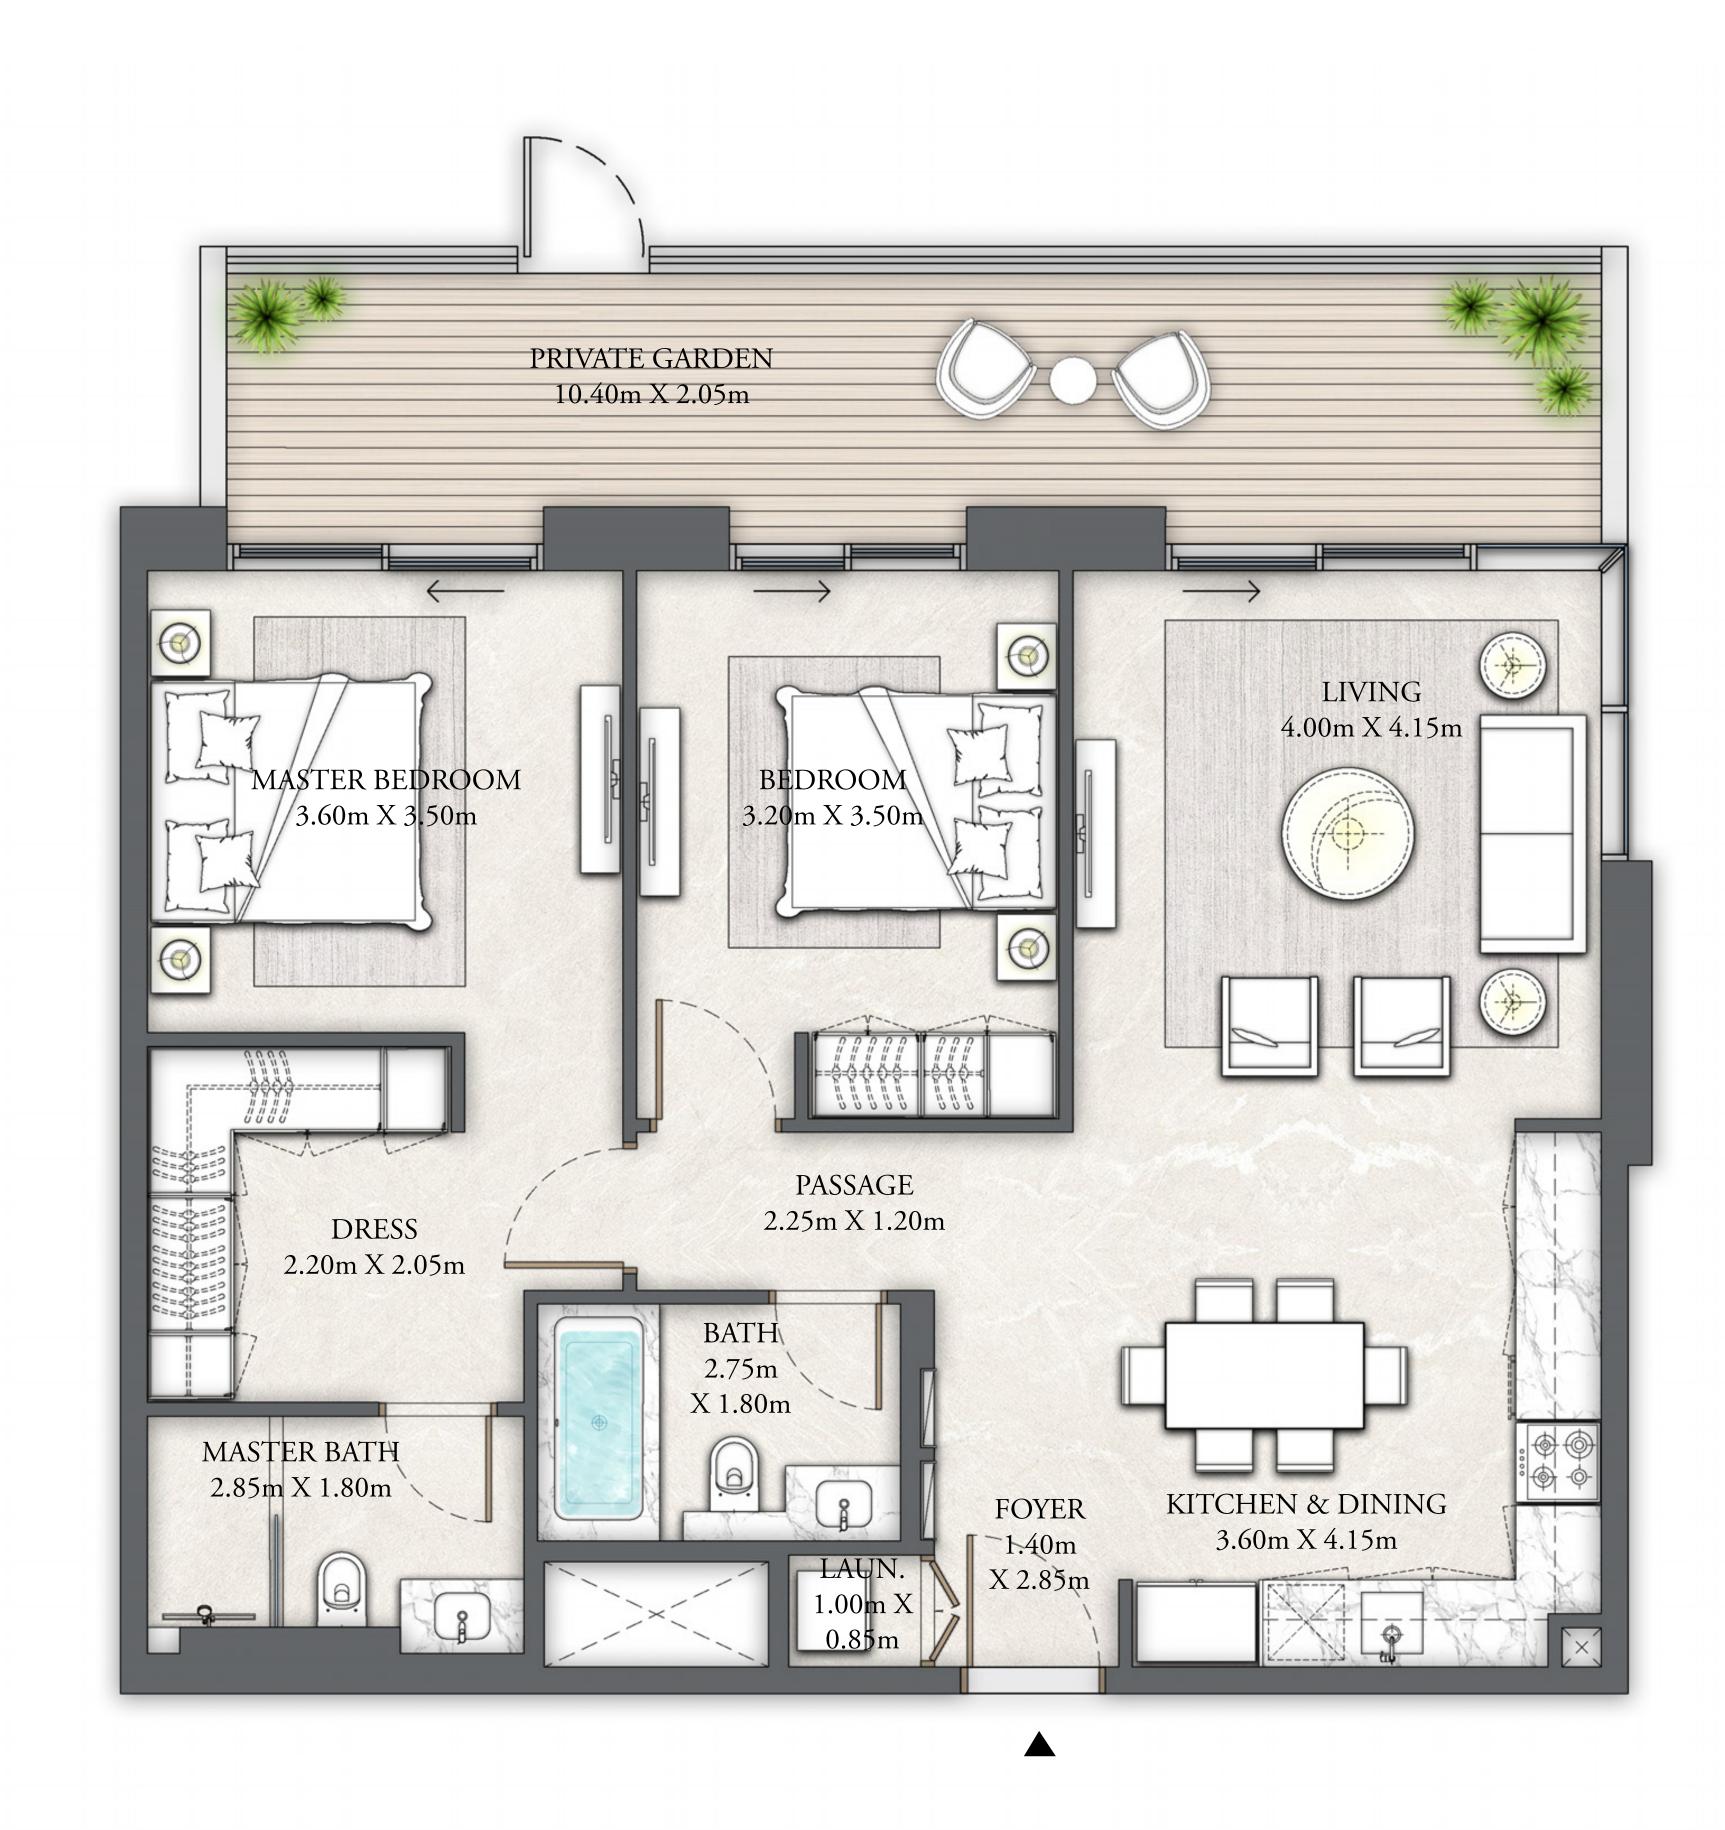

## BUILDING 6 2 BEDROOM

LEVEL 01

| SUITE AREA   | 1072.62 SQ.FT. | 99.65 SQ.M.  |
|--------------|----------------|--------------|
| BALCONY AREA | 358.55 SQ.FT.  | 33.31 SQ.M.  |
| TOTAL AREA   | 1431.17 SQ.FT. | 132.96 SQ.M. |

FLOOR PLAN 1. All dimensions are in imperial and metric, and measured from finish to finish excluding construction tolerances. 2. All materials, dimensions, and drawings are approximate only. 3. Information is subject to change without notice, at developer's absolute discretion. 4. Actual area may vary from the stated area. 5. Drawings not to scale. 6. All images used are for illustrative purposes only and do not represent the actual size, features, specifications, fittings, and furnishings. 7. The developer reserves the right to make revisions / alterations, at it's absolute discretion, without any liability whatsoever.