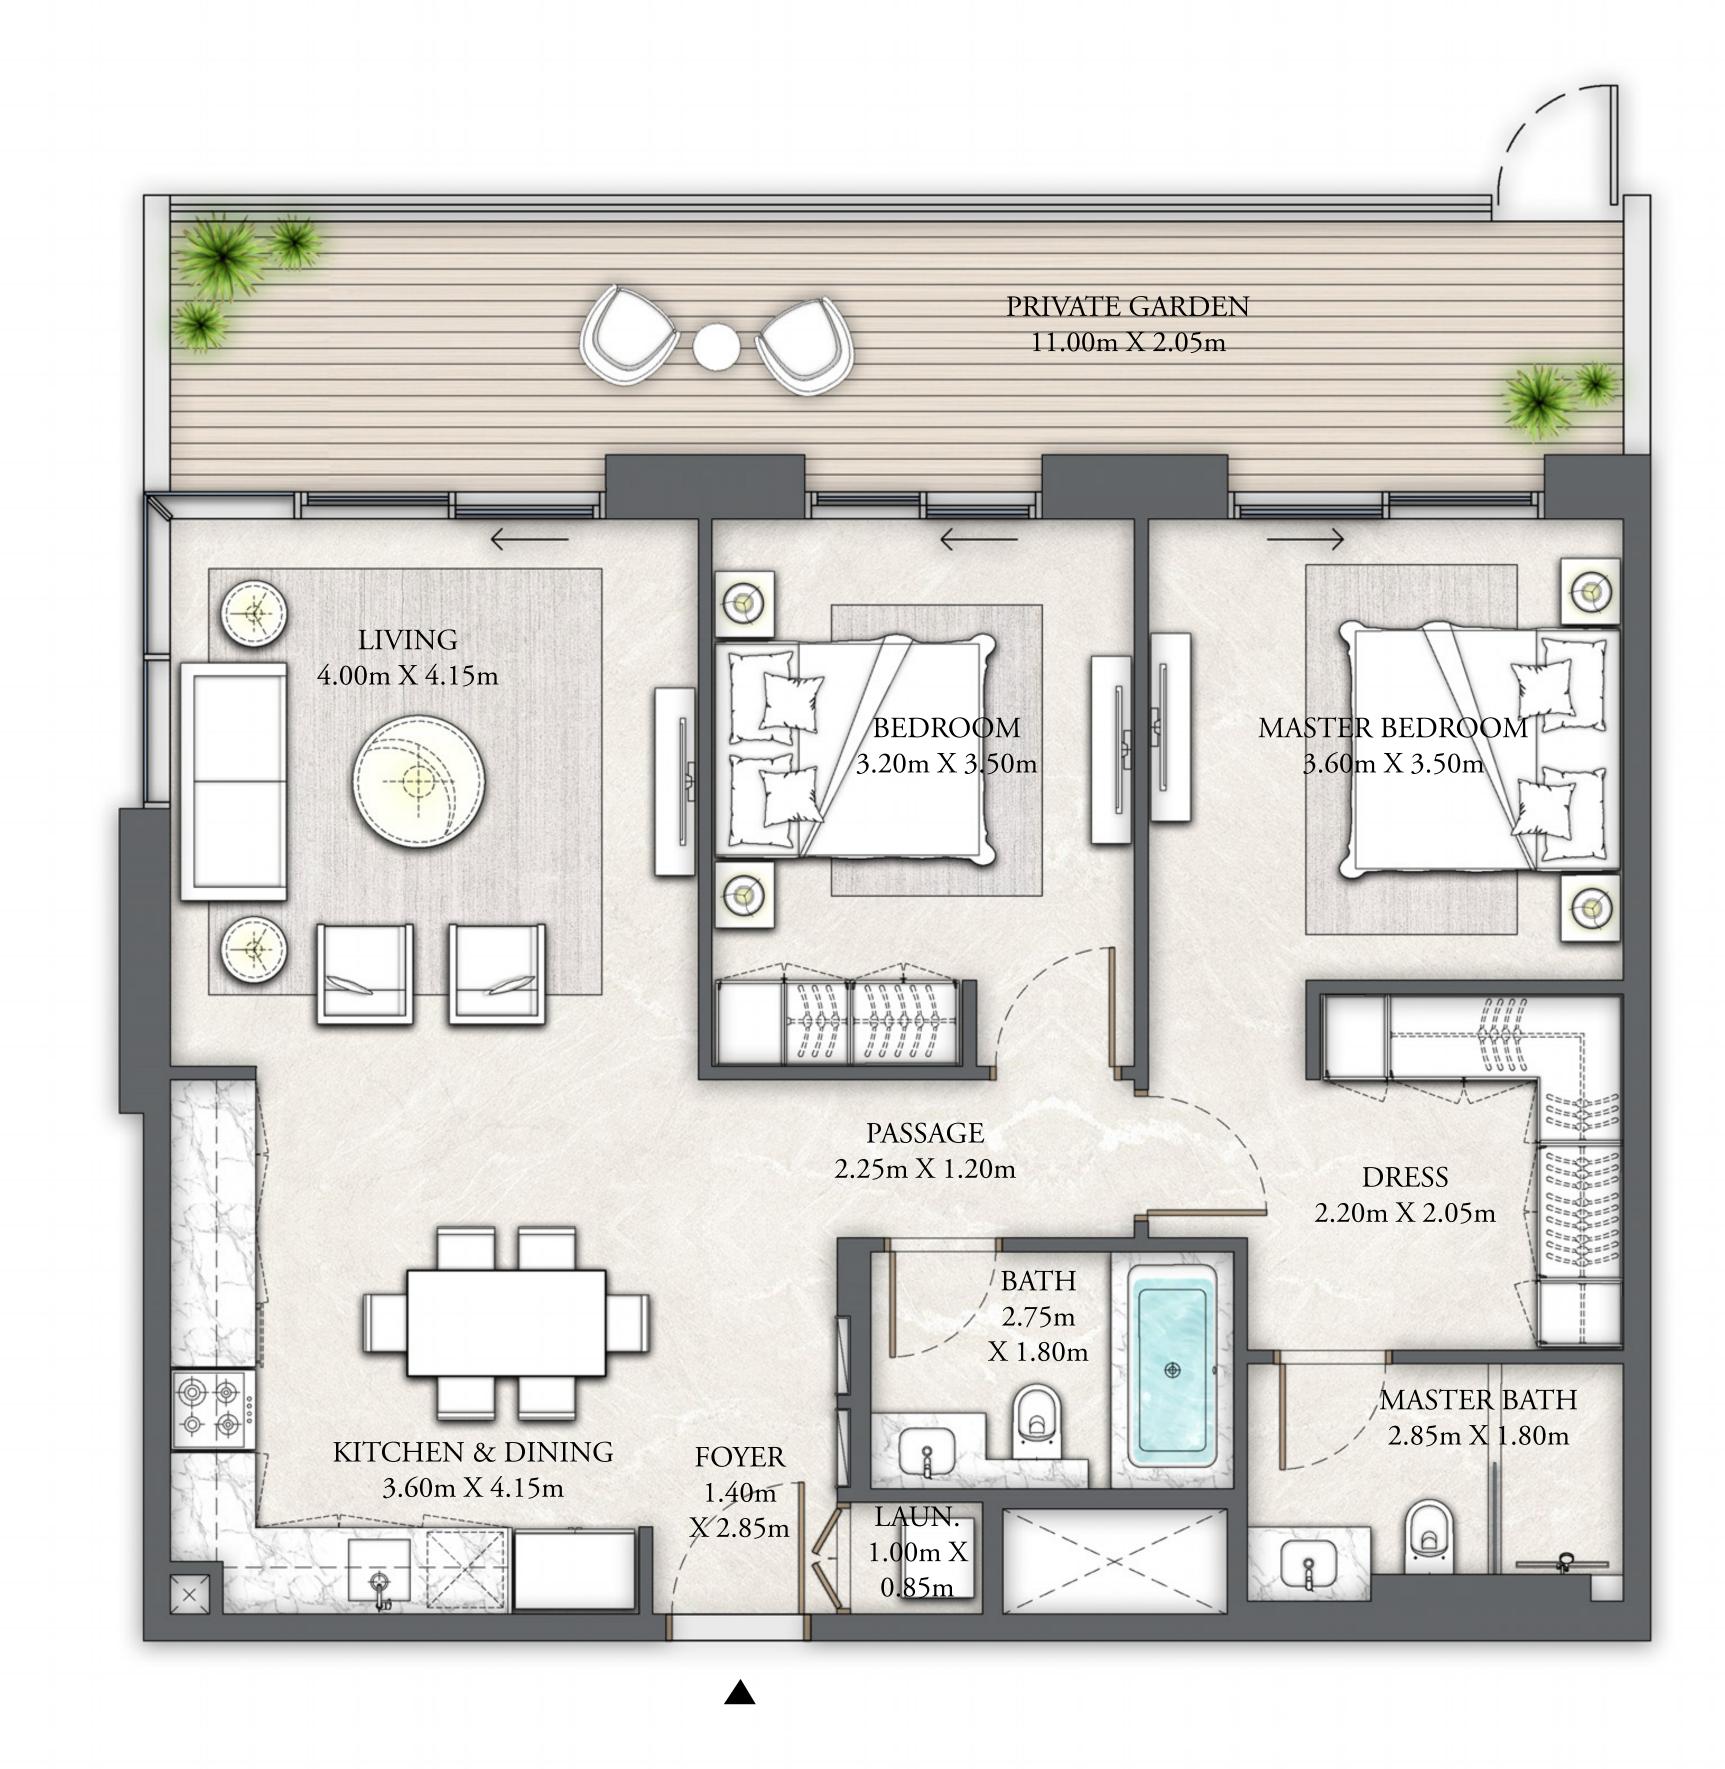

## BUILDING 6 1 BEDROOM

LEVEL 01

| SUITE AREA   | 706.65 SQ.FT. | 65.65 SQ.M. |
|--------------|---------------|-------------|
| BALCONY AREA | 93.65 SQ.FT.  | 8.70 SQ.M.  |
| TOTAL AREA   | 800.30 SQ.FT. | 74.35 SQ.M. |