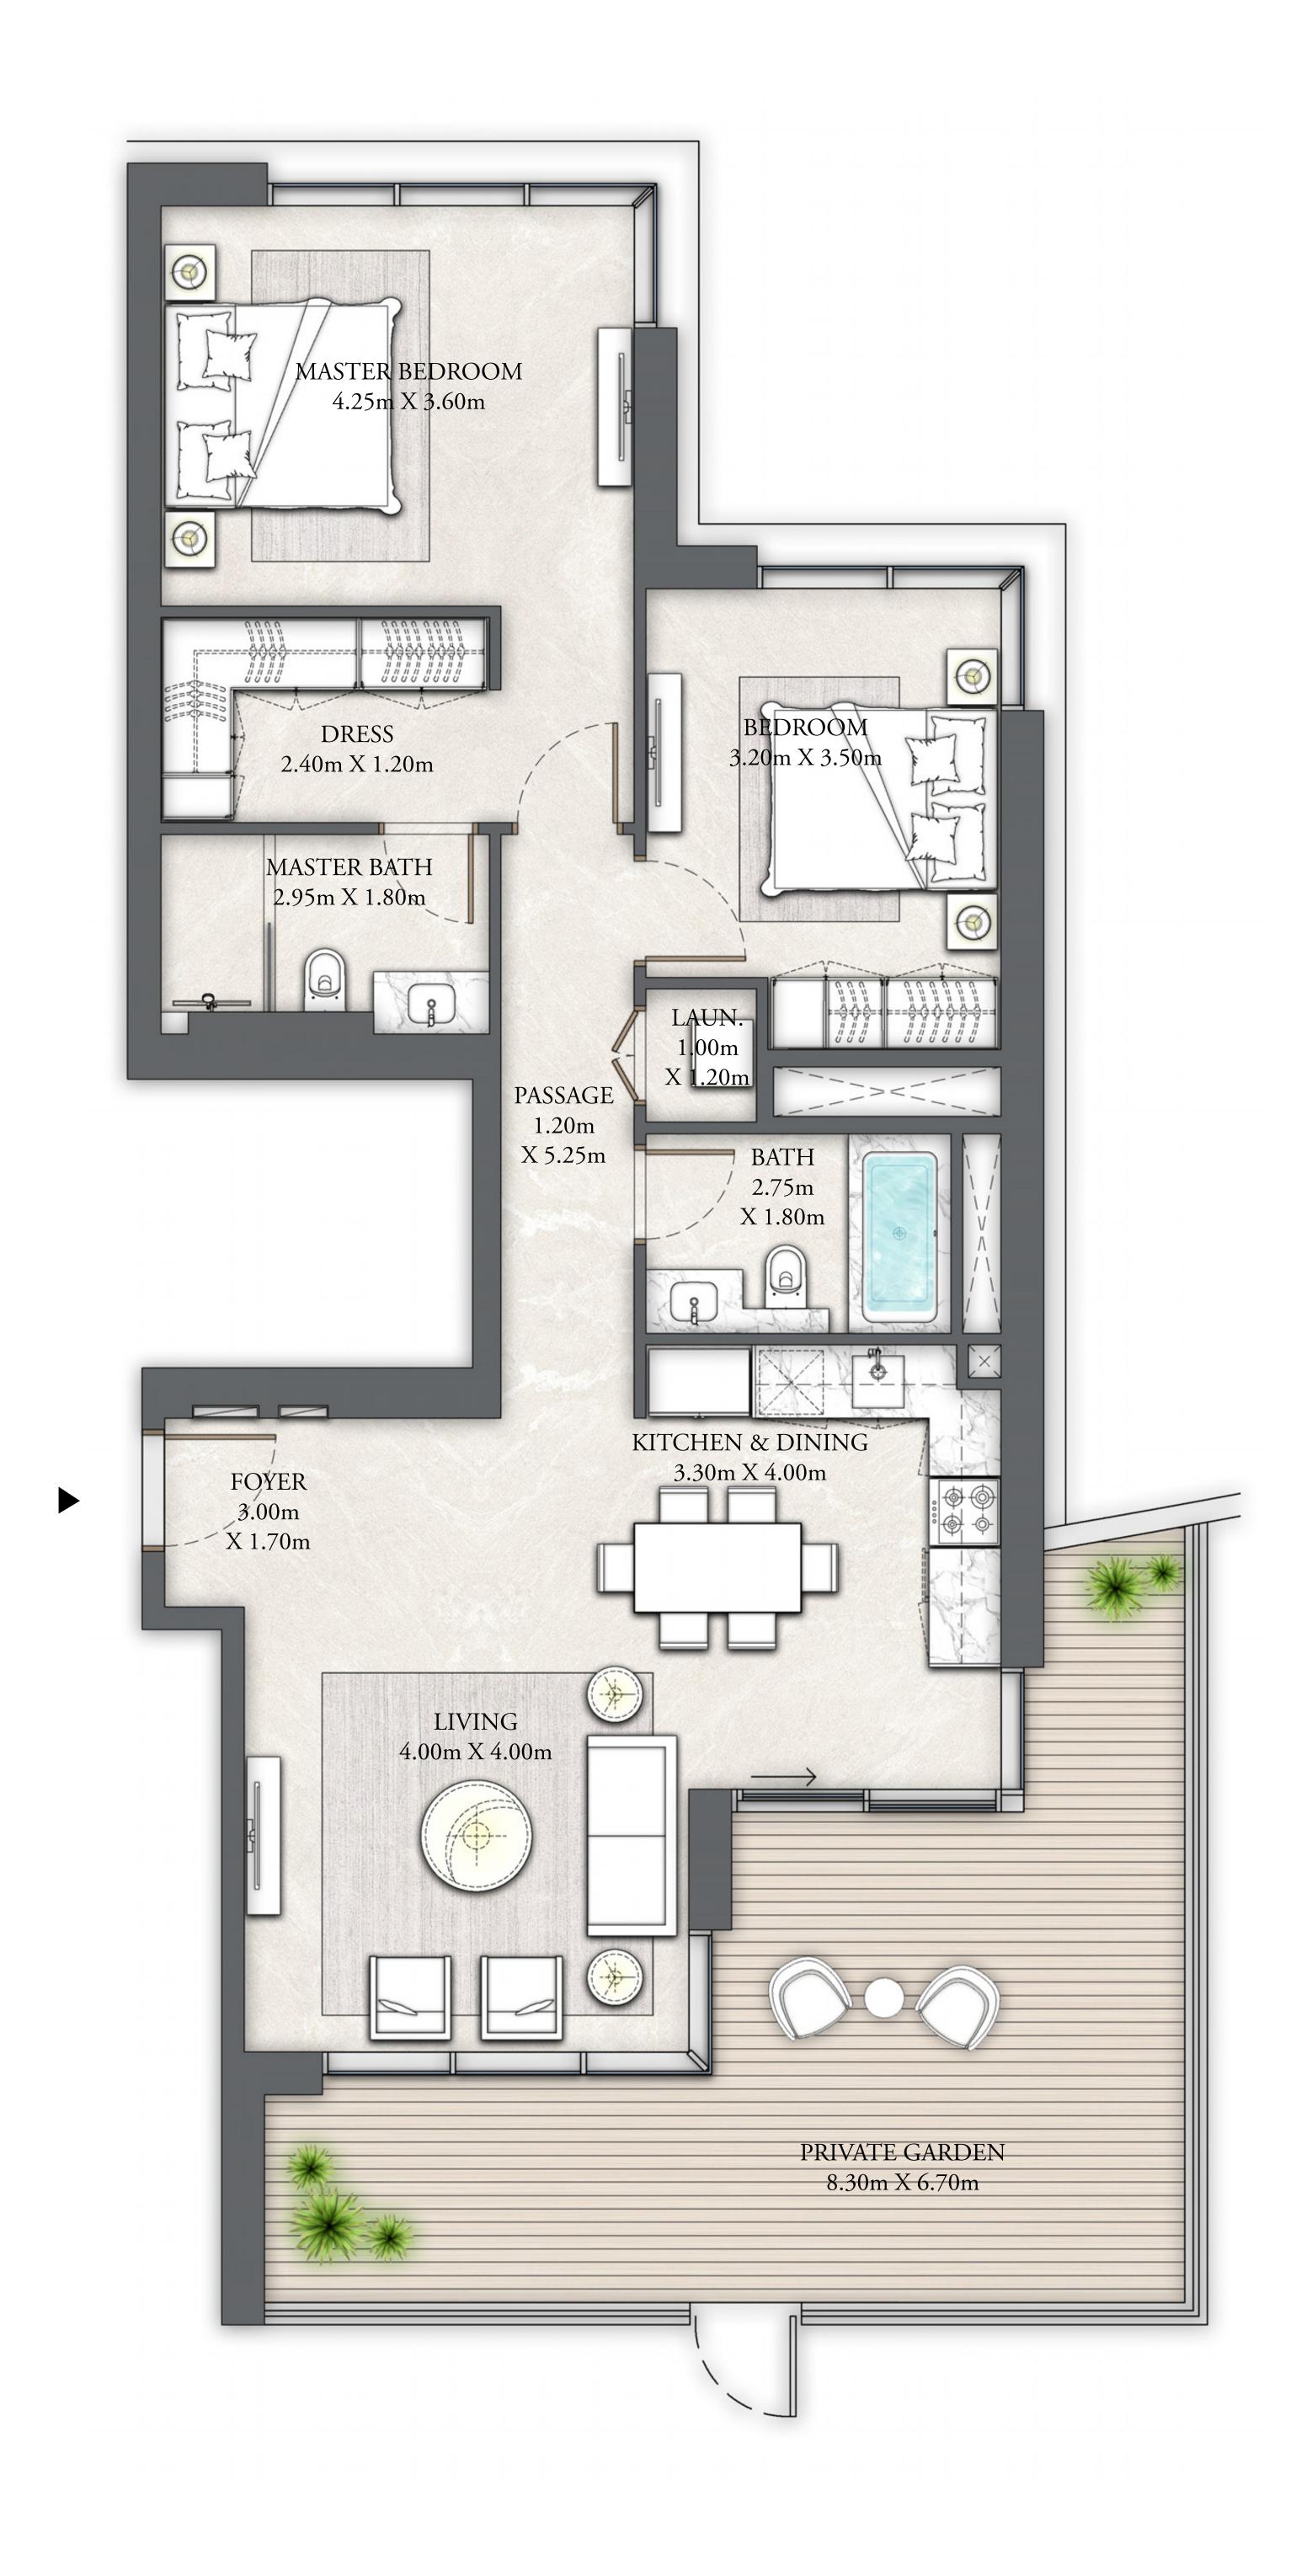

## BUILDING 6 2 BEDROOM

LEVEL 01

| SUITE AREA   | 1072.62 SQ.FT. | 99.65 SQ.M.  |
|--------------|----------------|--------------|
| BALCONY AREA | 358.55 SQ.FT.  | 33.31 SQ.M.  |
| TOTAL AREA   | 1431.17 SQ.FT. | 132.96 SQ.M. |

## BUILDING 6 2 BEDROOM

LEVEL 01

| SUITE AREA   | 1072.62 SQ.FT. | 99.65 SQ.M.  |
|--------------|----------------|--------------|
| BALCONY AREA | 171.36 SQ.FT.  | 15.92 SQ.M.  |
| TOTAL AREA   | 1243.98 SQ.FT. | 115.57 SQ.M. |

## BUILDING 6 2 BEDROOM

LEVELS 02 - 07

| SUITE AREA   | 1072.62 SQ.FT. | 99.65 SQ.M.  |
|--------------|----------------|--------------|
| BALCONY AREA | 171.36 SQ.FT.  | 15.92 SQ.M.  |
| TOTAL AREA   | 1243.98 SQ.FT. | 115.57 SQ.M. |