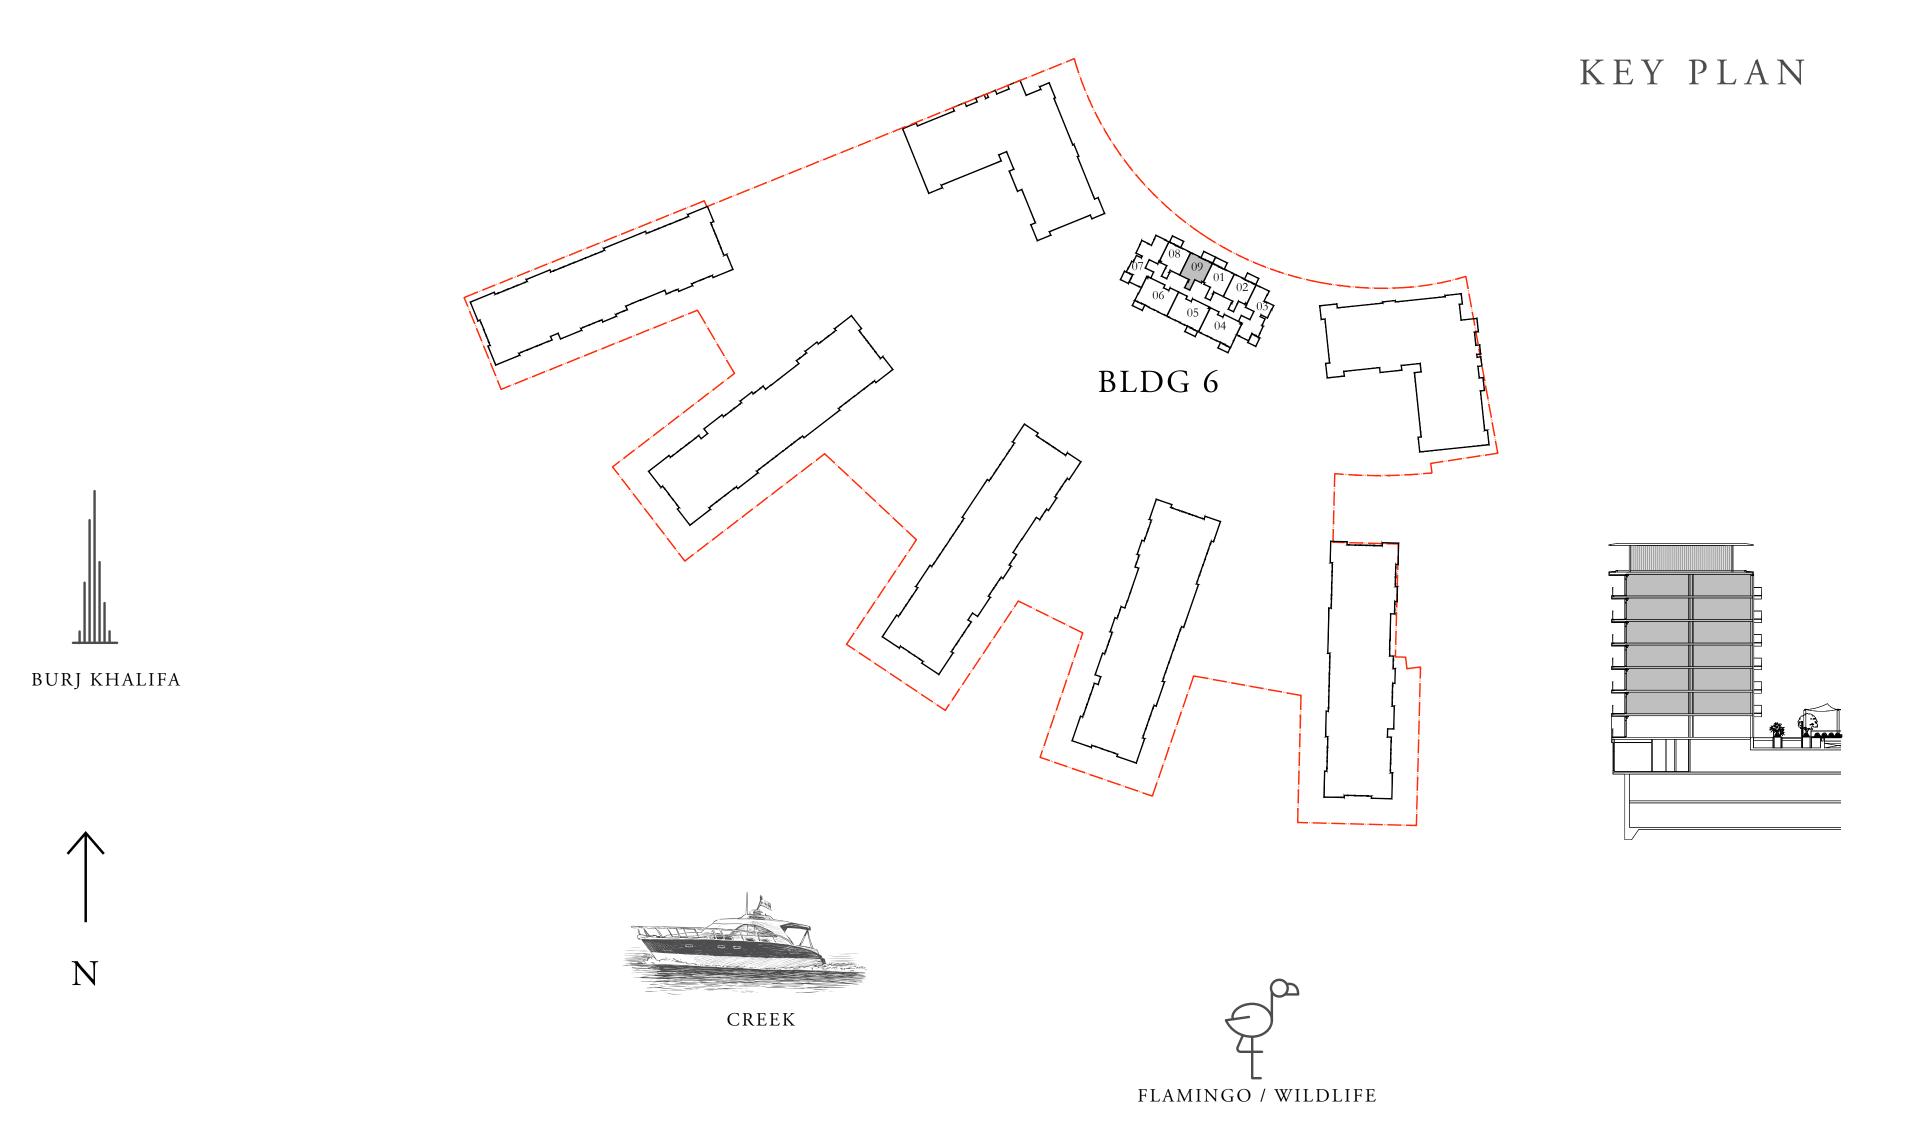

DUBAI CREEK HARBOUR

## BUILDING 6 2 BEDROOM

LEVEL 01

| SUITE AREA   | 1072.62 SQ.FT. | 99.65 SQ.M.  |
|--------------|----------------|--------------|
| BALCONY AREA | 358.55 SQ.FT.  | 33.31 SQ.M.  |
| TOTAL AREA   | 1431.17 SQ.FT. | 132.96 SQ.M. |