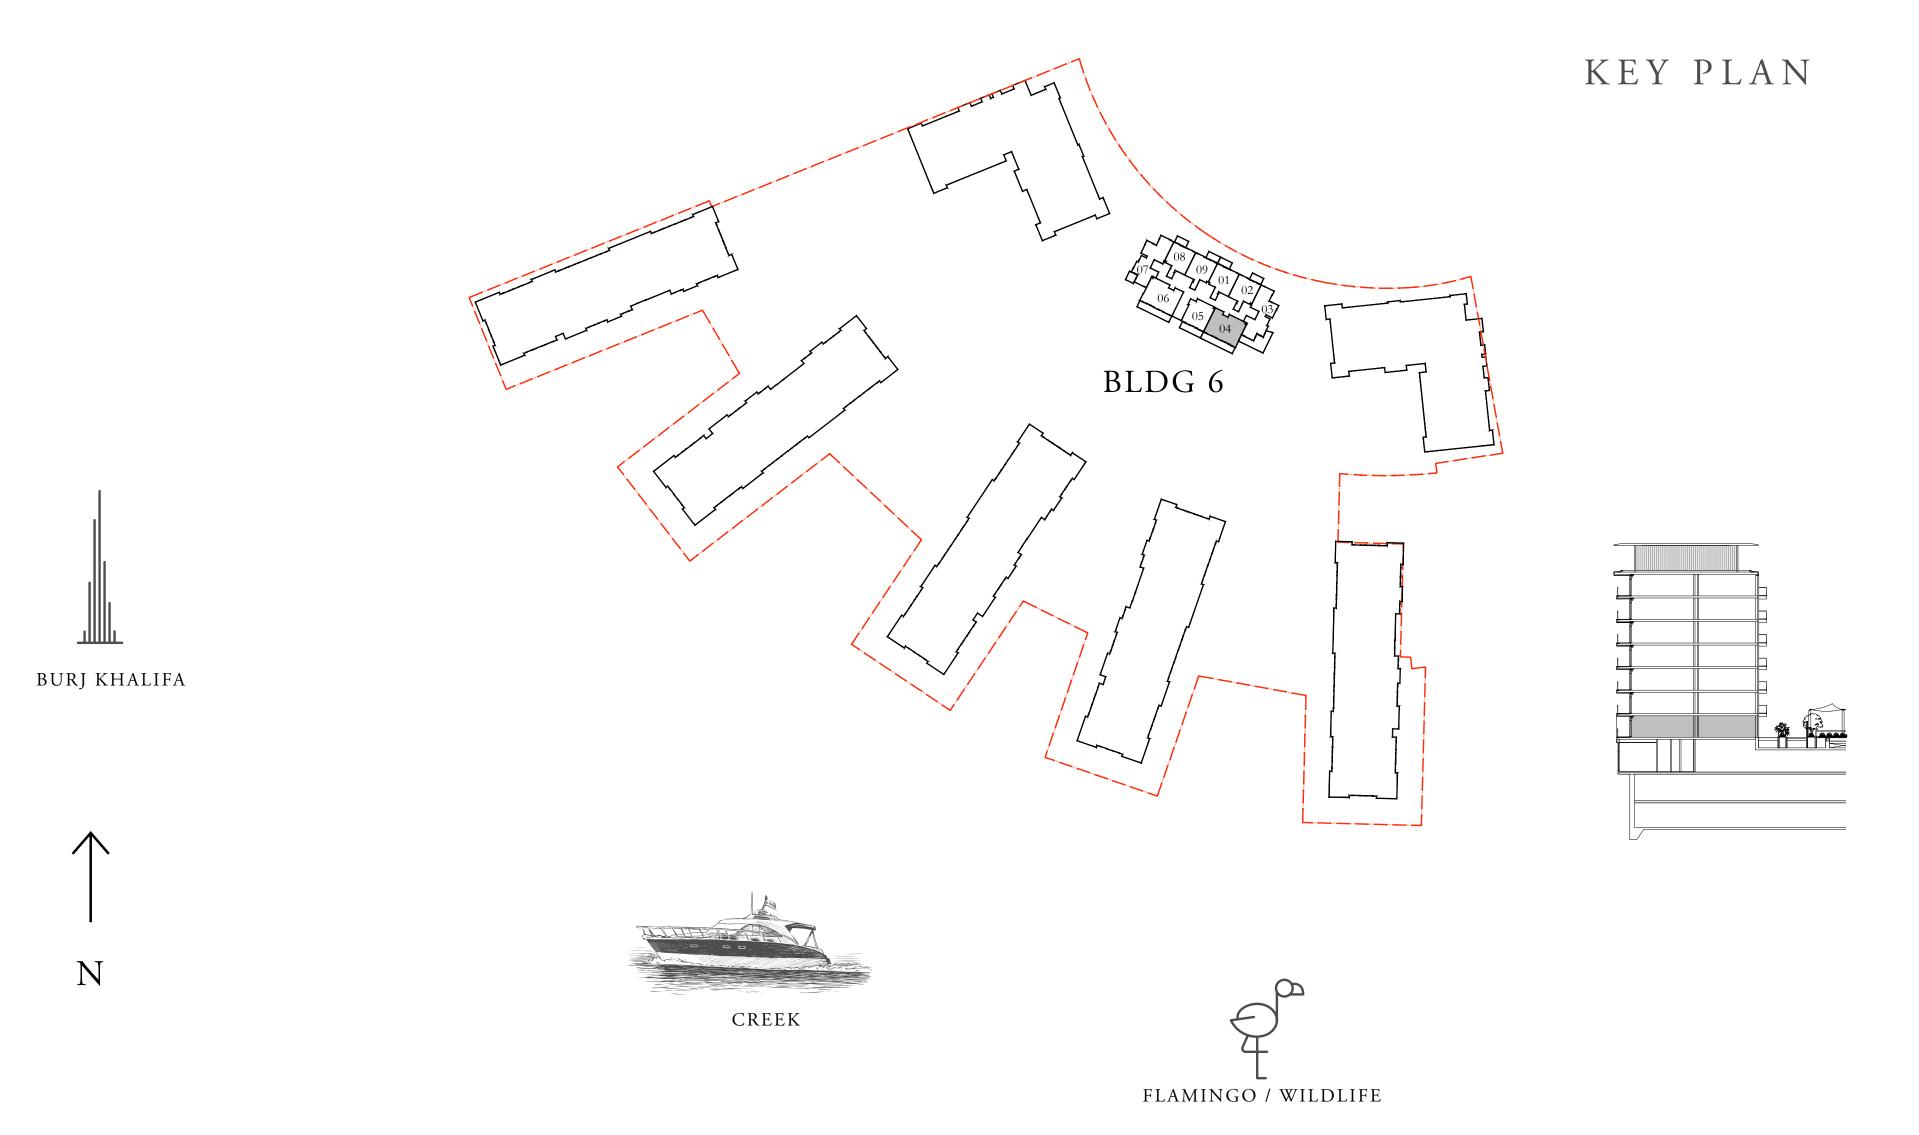

## BUILDING 6 1 BEDROOM

LEVEL 01

| SUITE AREA   | 706.33 SQ.FT. | 65.62 SQ.M. |
|--------------|---------------|-------------|
| BALCONY AREA | 97.84 SQ.FT.  | 9.09 SQ.M.  |
| TOTAL AREA   | 804.17 SQ.FT. | 74.71 SQ.M. |