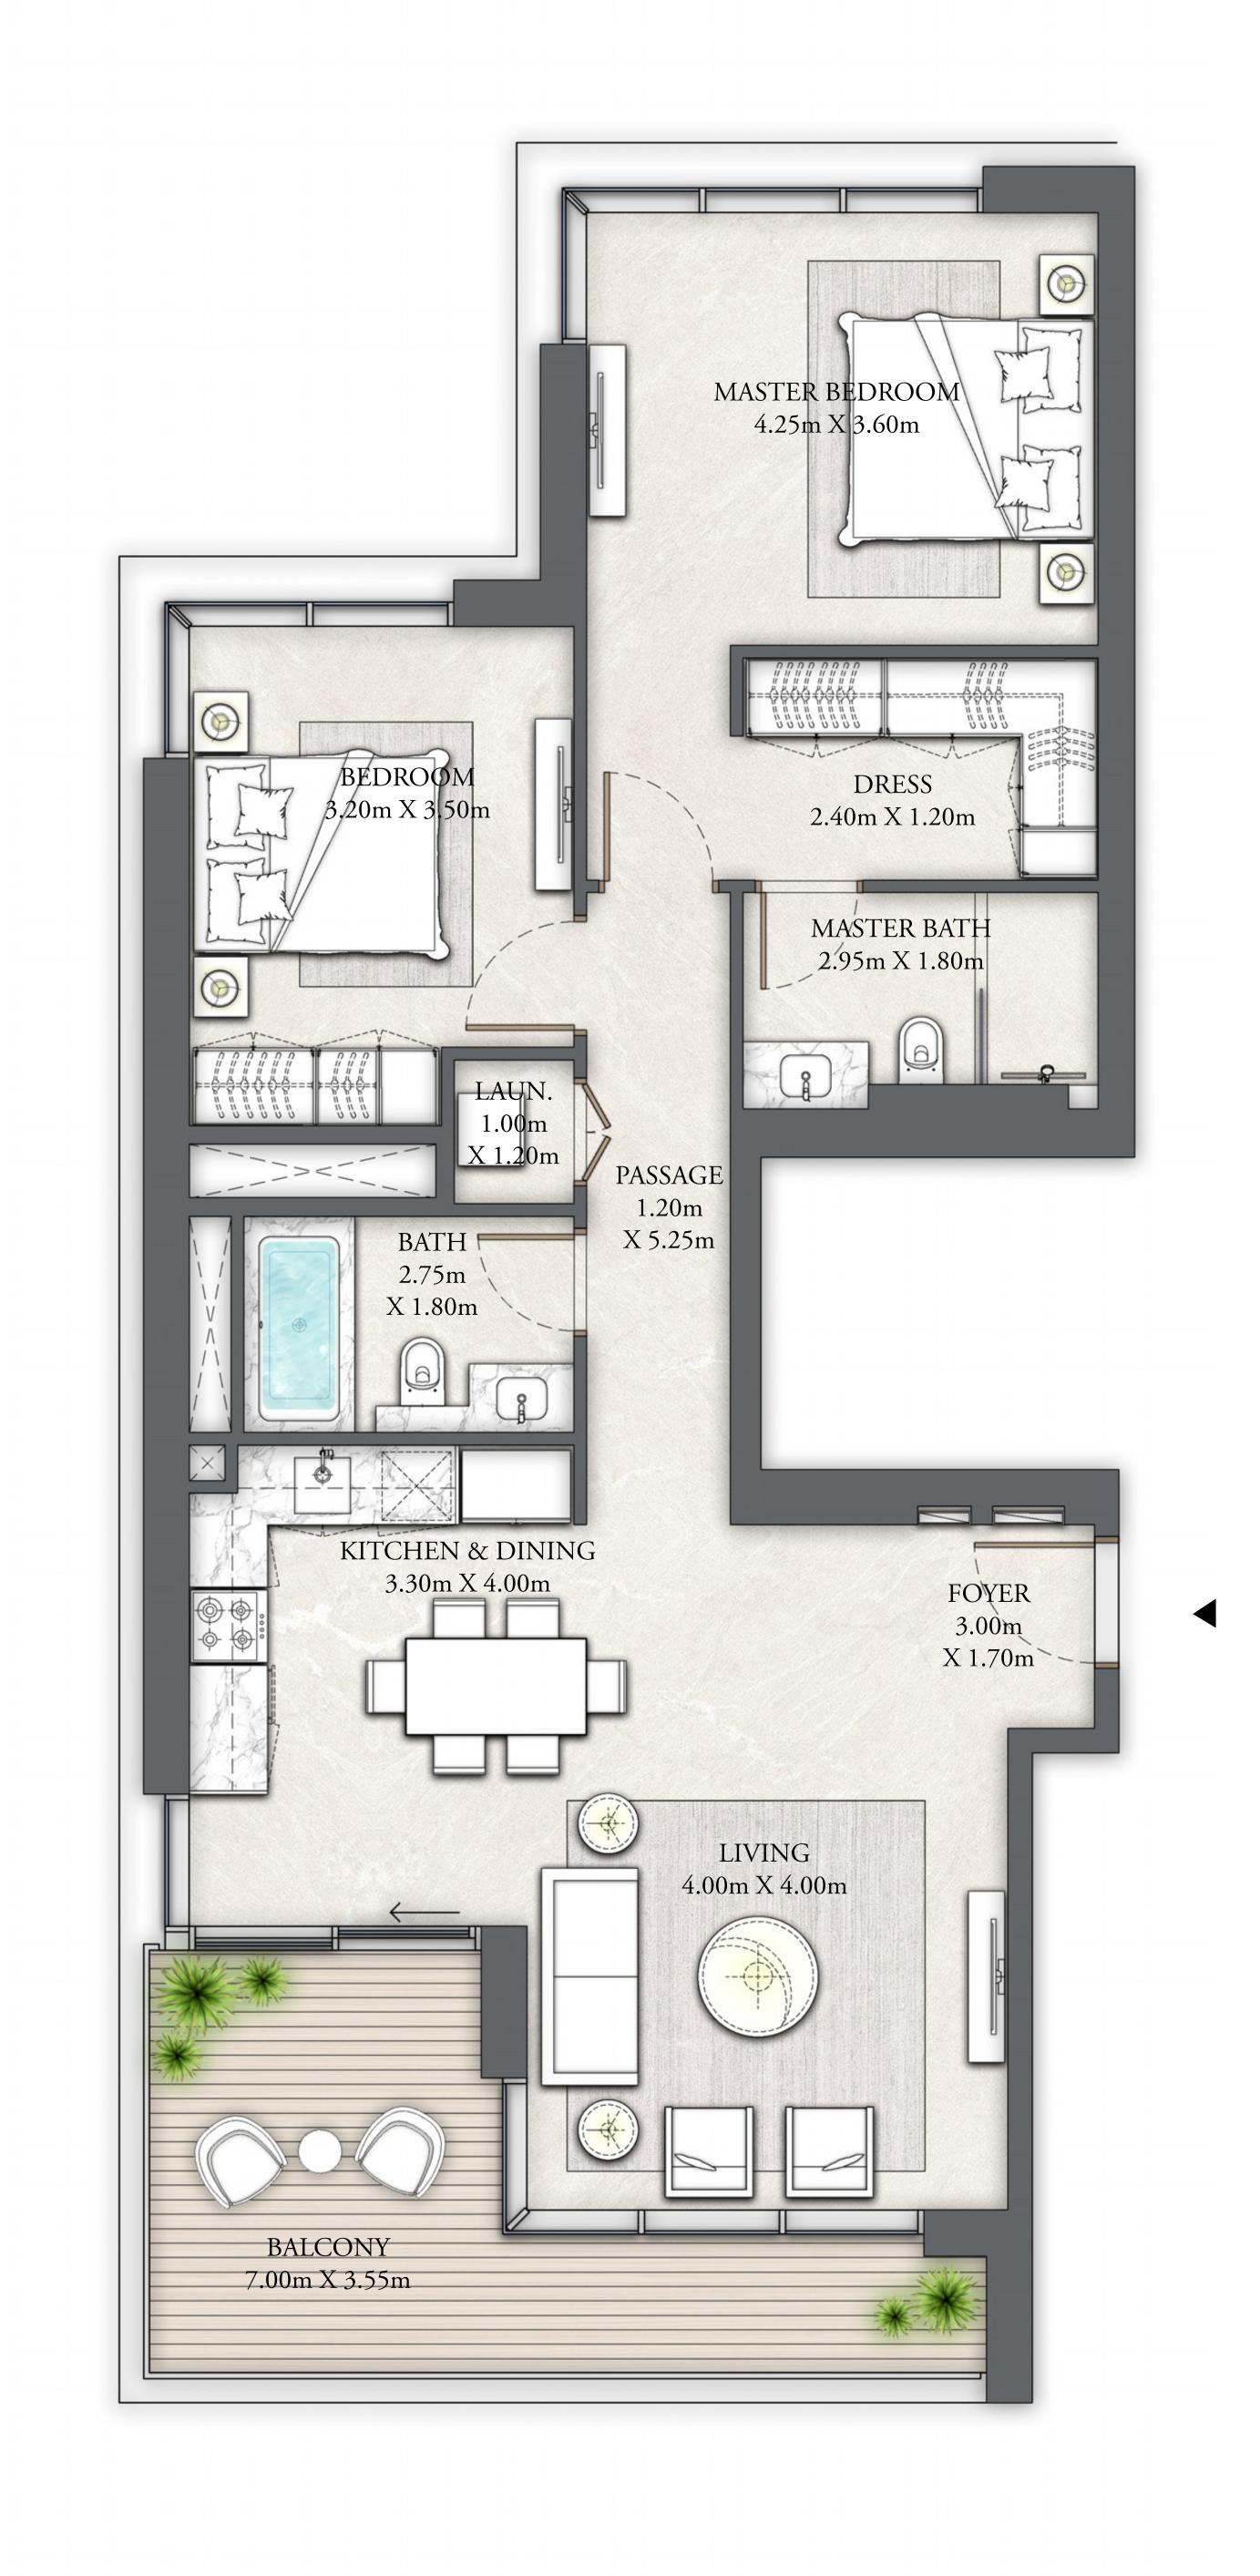

## BUILDING 6 1 BEDROOM

LEVEL 01

| SUITE AREA   | 706.33 SQ.FT. | 65.62 SQ.M. |
|--------------|---------------|-------------|
| BALCONY AREA | 97.84 SQ.FT.  | 9.09 SQ.M.  |
| TOTAL AREA   | 804.17 SQ.FT. | 74.71 SQ.M. |

## BUILDING 6 1 BEDROOM

LEVEL 01

| SUITE AREA   | 706.65 SQ.FT. | 65.65 SQ.M. |
|--------------|---------------|-------------|
| BALCONY AREA | 93.65 SQ.FT.  | 8.70 SQ.M.  |
| TOTAL AREA   | 800.30 SQ.FT. | 74.35 SQ.M. |

## BUILDING 6 1 BEDROOM

LEVEL 01

| SUITE AREA   | 700.62 SQ.FT. | 65.09 SQ.M. |
|--------------|---------------|-------------|
| BALCONY AREA | 163.50 SQ.FT. | 15.19 SQ.M. |
| TOTAL AREA   | 864.12 SQ.FT. | 80.28 SQ.M. |

## BUILDING 6 1 BEDROOM

LEVELS 02 - 07

| SUITE AREA   | 706.33 SQ.FT. | 65.62 SQ.M. |
|--------------|---------------|-------------|
| BALCONY AREA | 97.84 SQ.FT.  | 9.09 SQ.M.  |
| TOTAL AREA   | 804.17 SQ.FT. | 74.71 SQ.M. |

## BUILDING 6 1 BEDROOM

LEVELS 02 - 07

| SUITE AREA   | 706.65 SQ.FT. | 65.65 SQ.M. |
|--------------|---------------|-------------|
| BALCONY AREA | 93.65 SQ.FT.  | 8.70 SQ.M.  |
| TOTAL AREA   | 800.30 SQ.FT. | 74.35 SQ.M. |