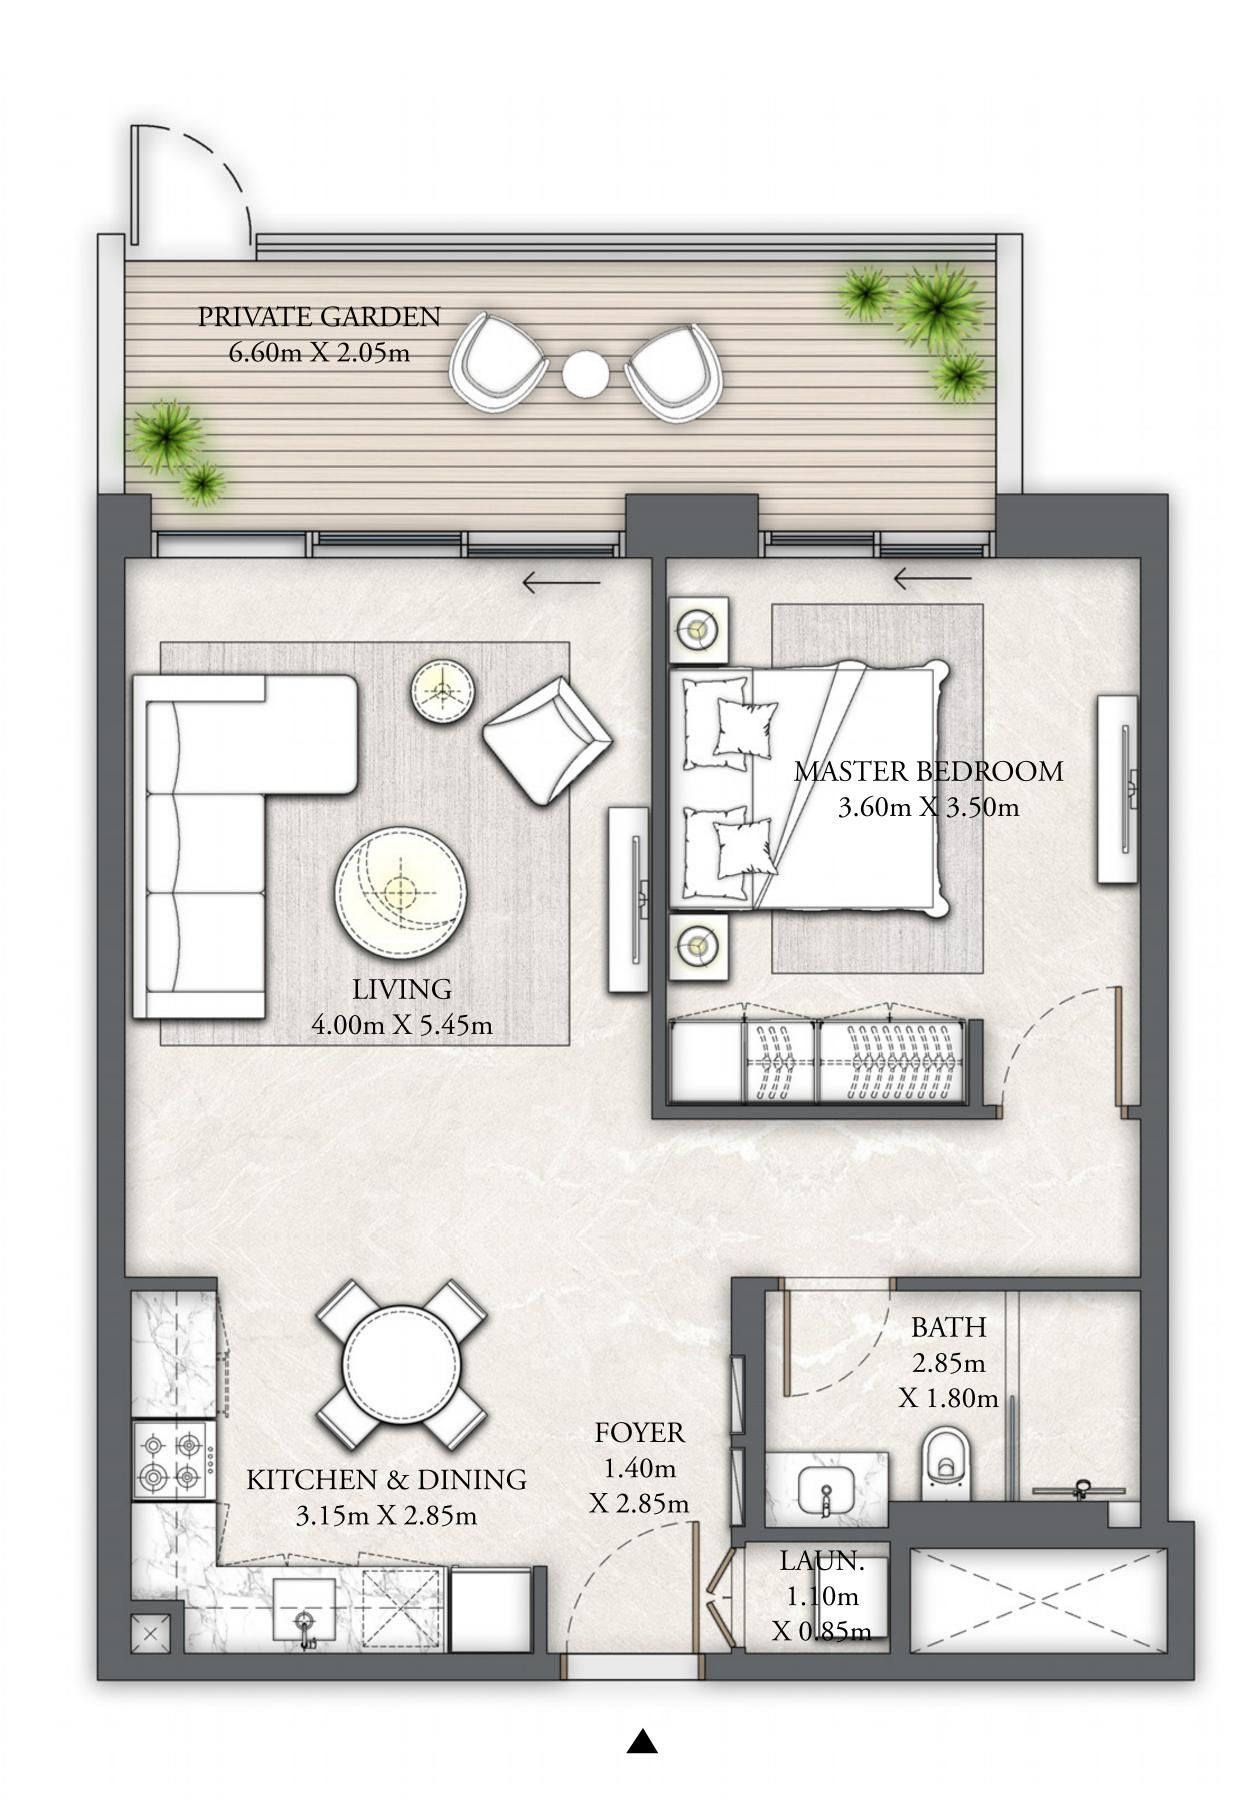

## BUILDING 6 1 BEDROOM

LEVEL 01

| SUITE AREA   | 706.33 SQ.FT. | 65.62 SQ.M. |
|--------------|---------------|-------------|
| BALCONY AREA | 97.84 SQ.FT.  | 9.09 SQ.M.  |
| TOTAL AREA   | 804.17 SQ.FT. | 74.71 SQ.M. |

FLOOR PLAN 1. All dimensions are in imperial and metric, and measured from finish to finish excluding construction tolerances. 2. All materials, dimensions, and drawings are approximate only. 3. Information is subject to change without notice, at developer's absolute discretion. 4. Actual area may vary from the stated area. 5. Drawings not to scale. 6. All images used are for illustrative purposes only and do not represent the actual size, features, specifications, fittings, and furnishings. 7. The developer reserves the right to make revisions / alterations, at it's absolute discretion, without any liability whatsoever.