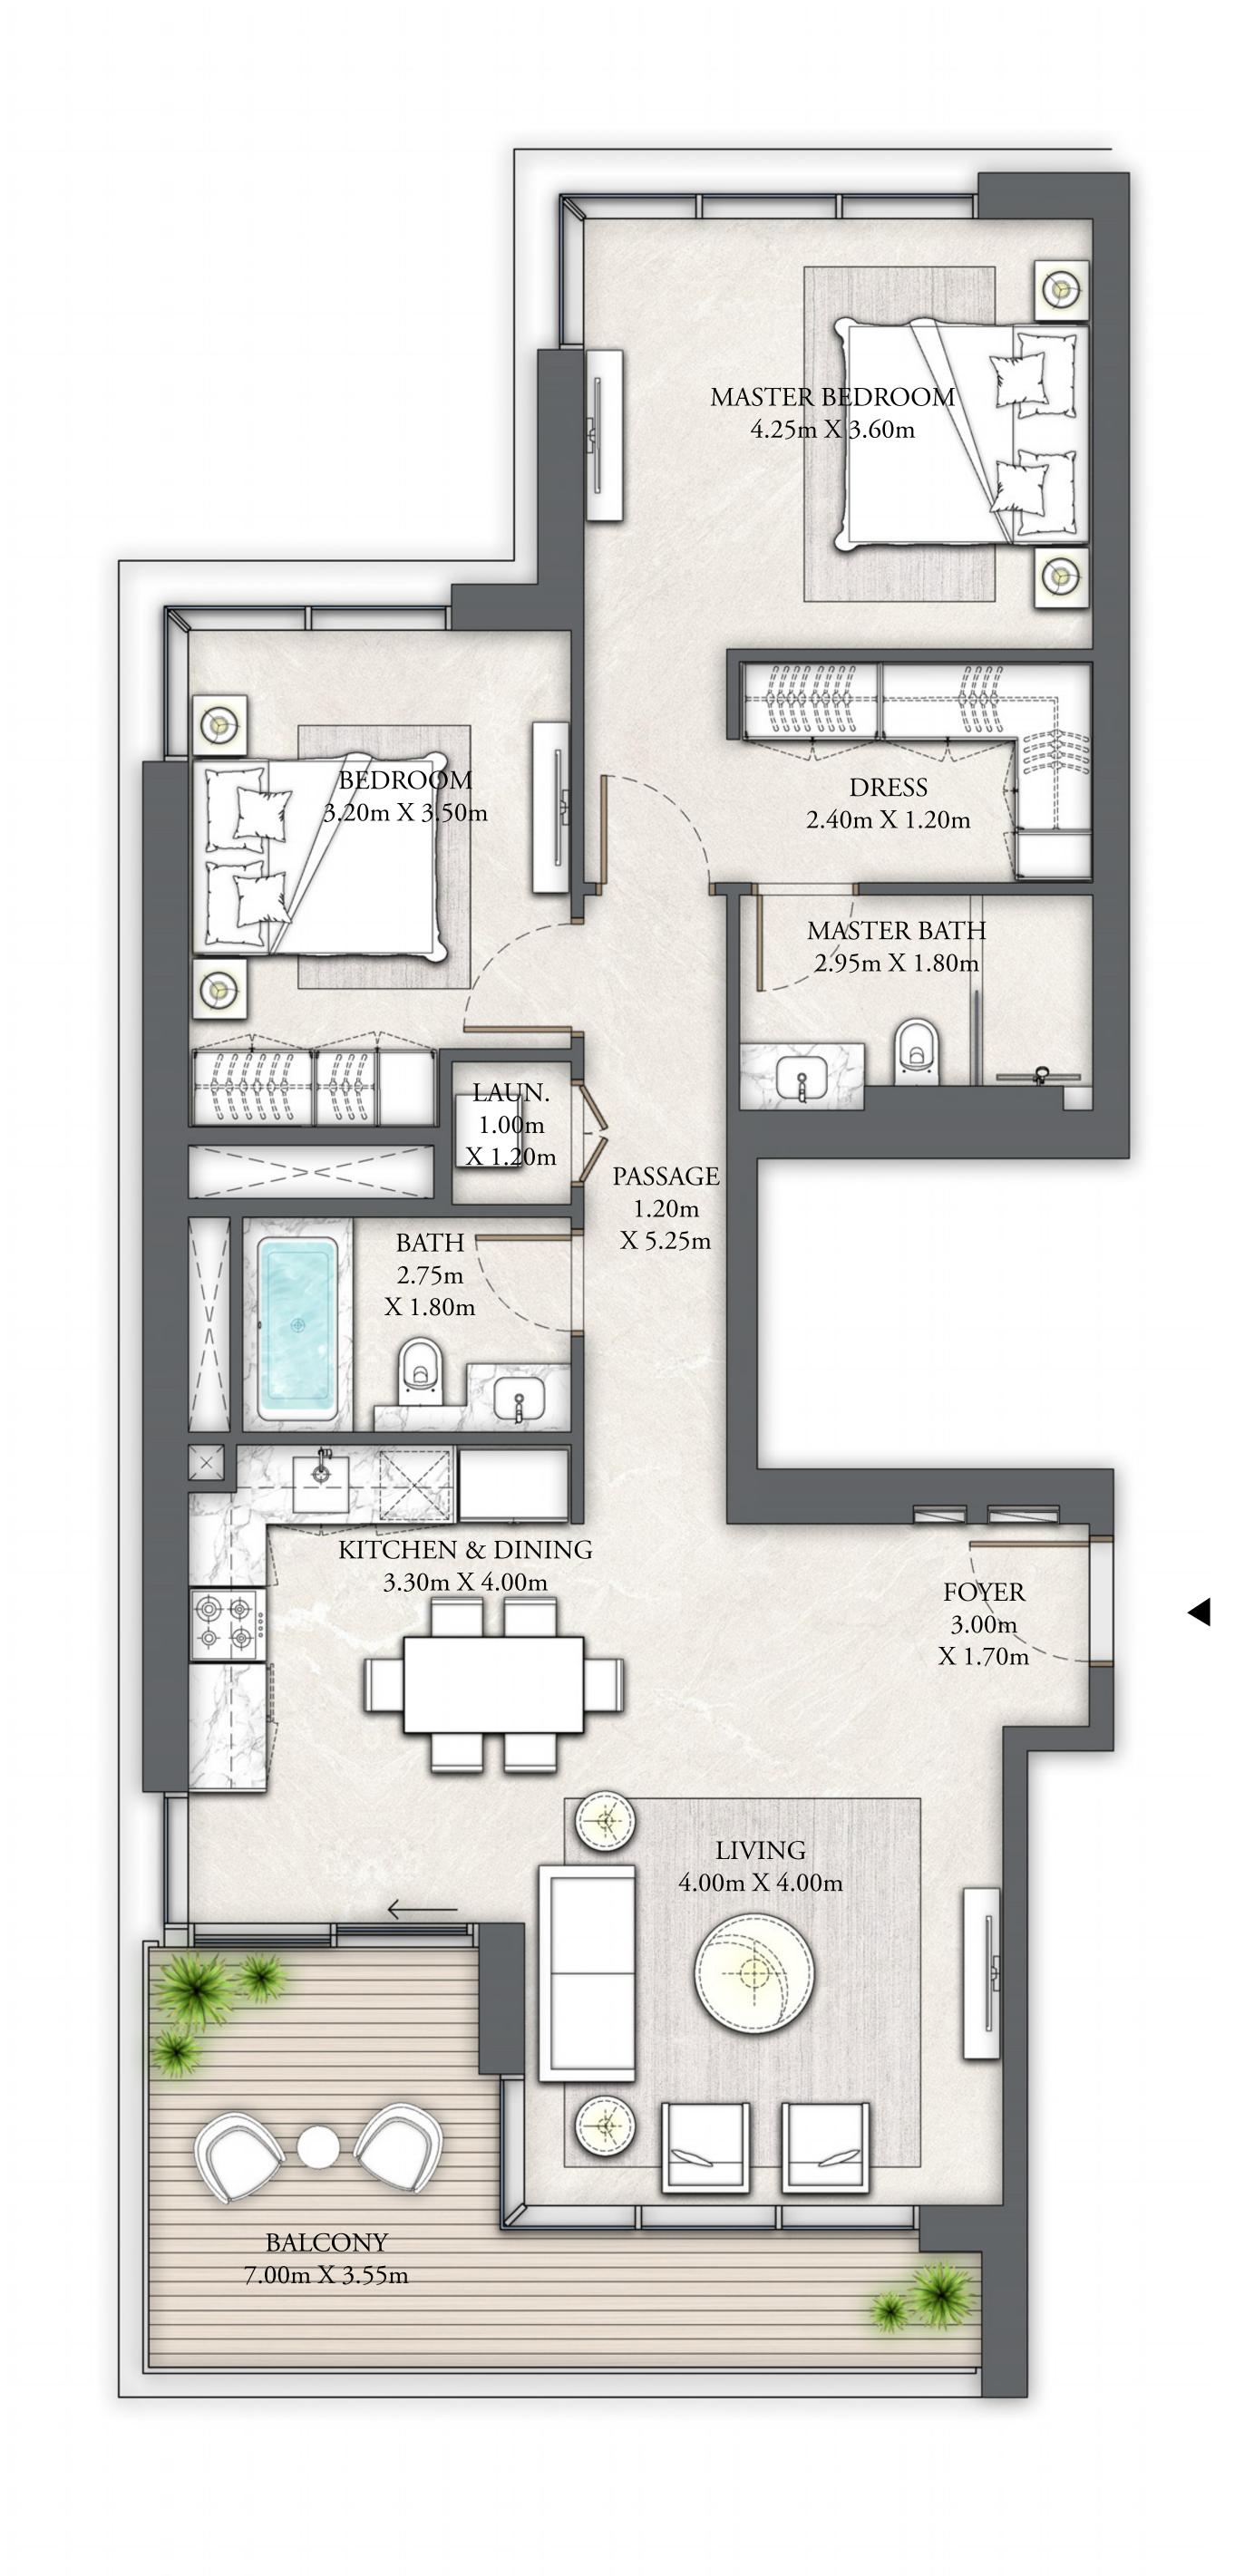

## BUILDING 6 2 BEDROOM

LEVEL 01

| SUITE AREA   | 1072.62 SQ.FT. | 99.65 SQ.M.  |
|--------------|----------------|--------------|
| BALCONY AREA | 358.55 SQ.FT.  | 33.31 SQ.M.  |
| TOTAL AREA   | 1431.17 SQ.FT. | 132.96 SQ.M. |

FLOOR PLAN 1. All dimensions are in imperial and metric, and measured from finish to finish excluding construction tolerances. 2. All materials, dimensions, and drawings are approximate only. 3. Information is subject to change without notice, at developer's absolute discretion. 4. Actual area may vary from the stated area. 5. Drawings not to scale. 6. All images used are for illustrative purposes only and do not represent the actual size, features, specifications, fittings, and furnishings. 7. The developer reserves the right to make revisions / alterations, at it's absolute discretion, without any liability whatsoever.