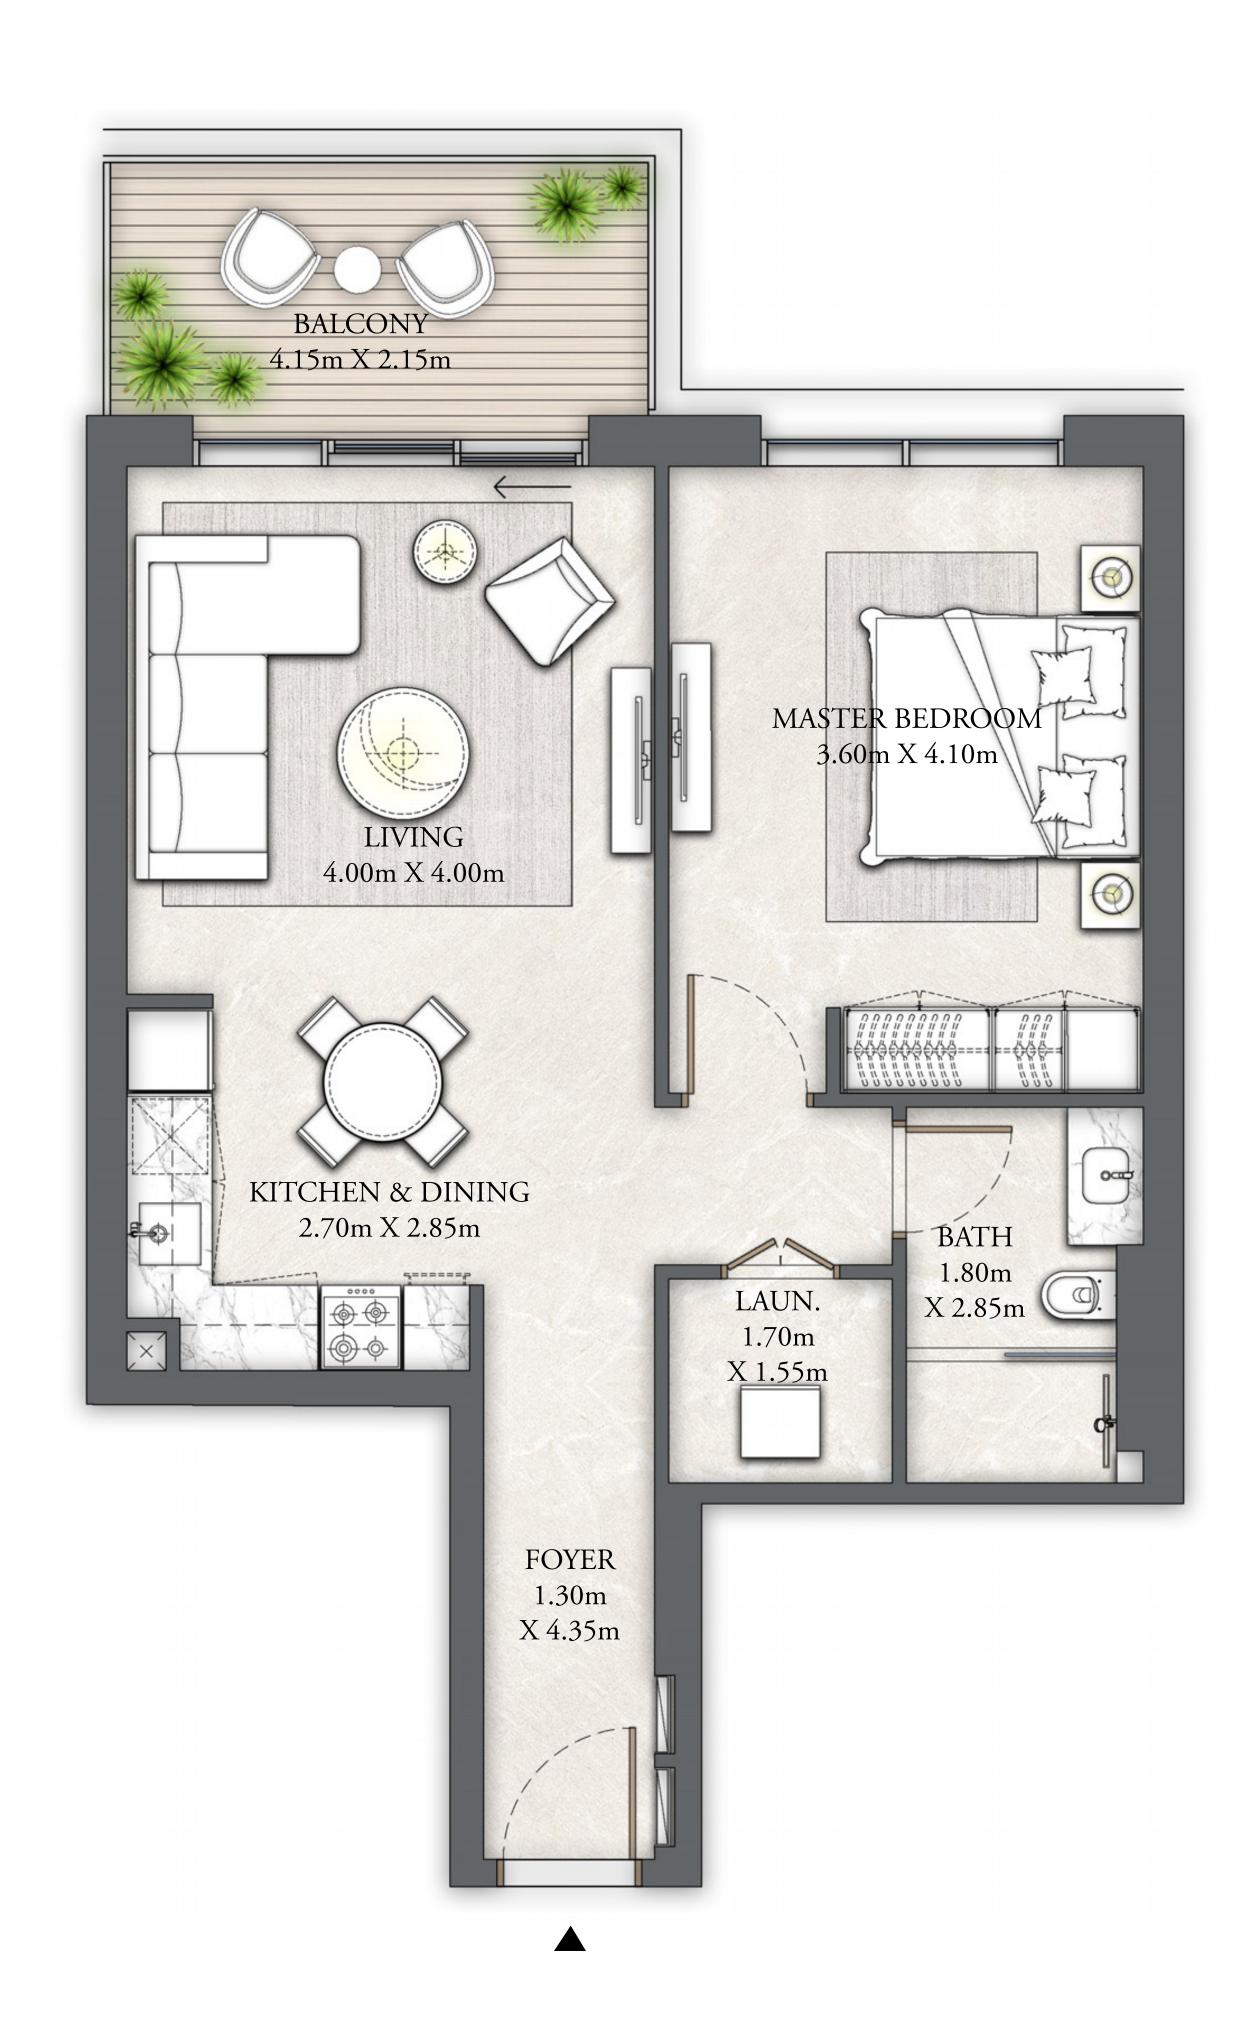

## BUILDING 6 1 BEDROOM

LEVEL 01

| SUITE AREA   | 706.33 SQ.FT. | 65.62 SQ.M. |
|--------------|---------------|-------------|
| BALCONY AREA | 97.84 SQ.FT.  | 9.09 SQ.M.  |
| TOTAL AREA   | 804.17 SQ.FT. | 74.71 SQ.M. |

FLOOR PLAN 1. All dimensions are in imperial and metric, and measured from finish to finish excluding construction tolerances. 2. All materials, dimensions, and drawings are approximate only. 3. Information is subject to change without notice, at developer's absolute discretion. 4. Actual area may vary from the stated area. 5. Drawings not to scale. 6. All images used are for illustrative purposes only and do not represent the actual size, features, specifications, fittings, and furnishings. 7. The developer reserves the right to make revisions / alterations, at it's absolute discretion, without any liability whatsoever.