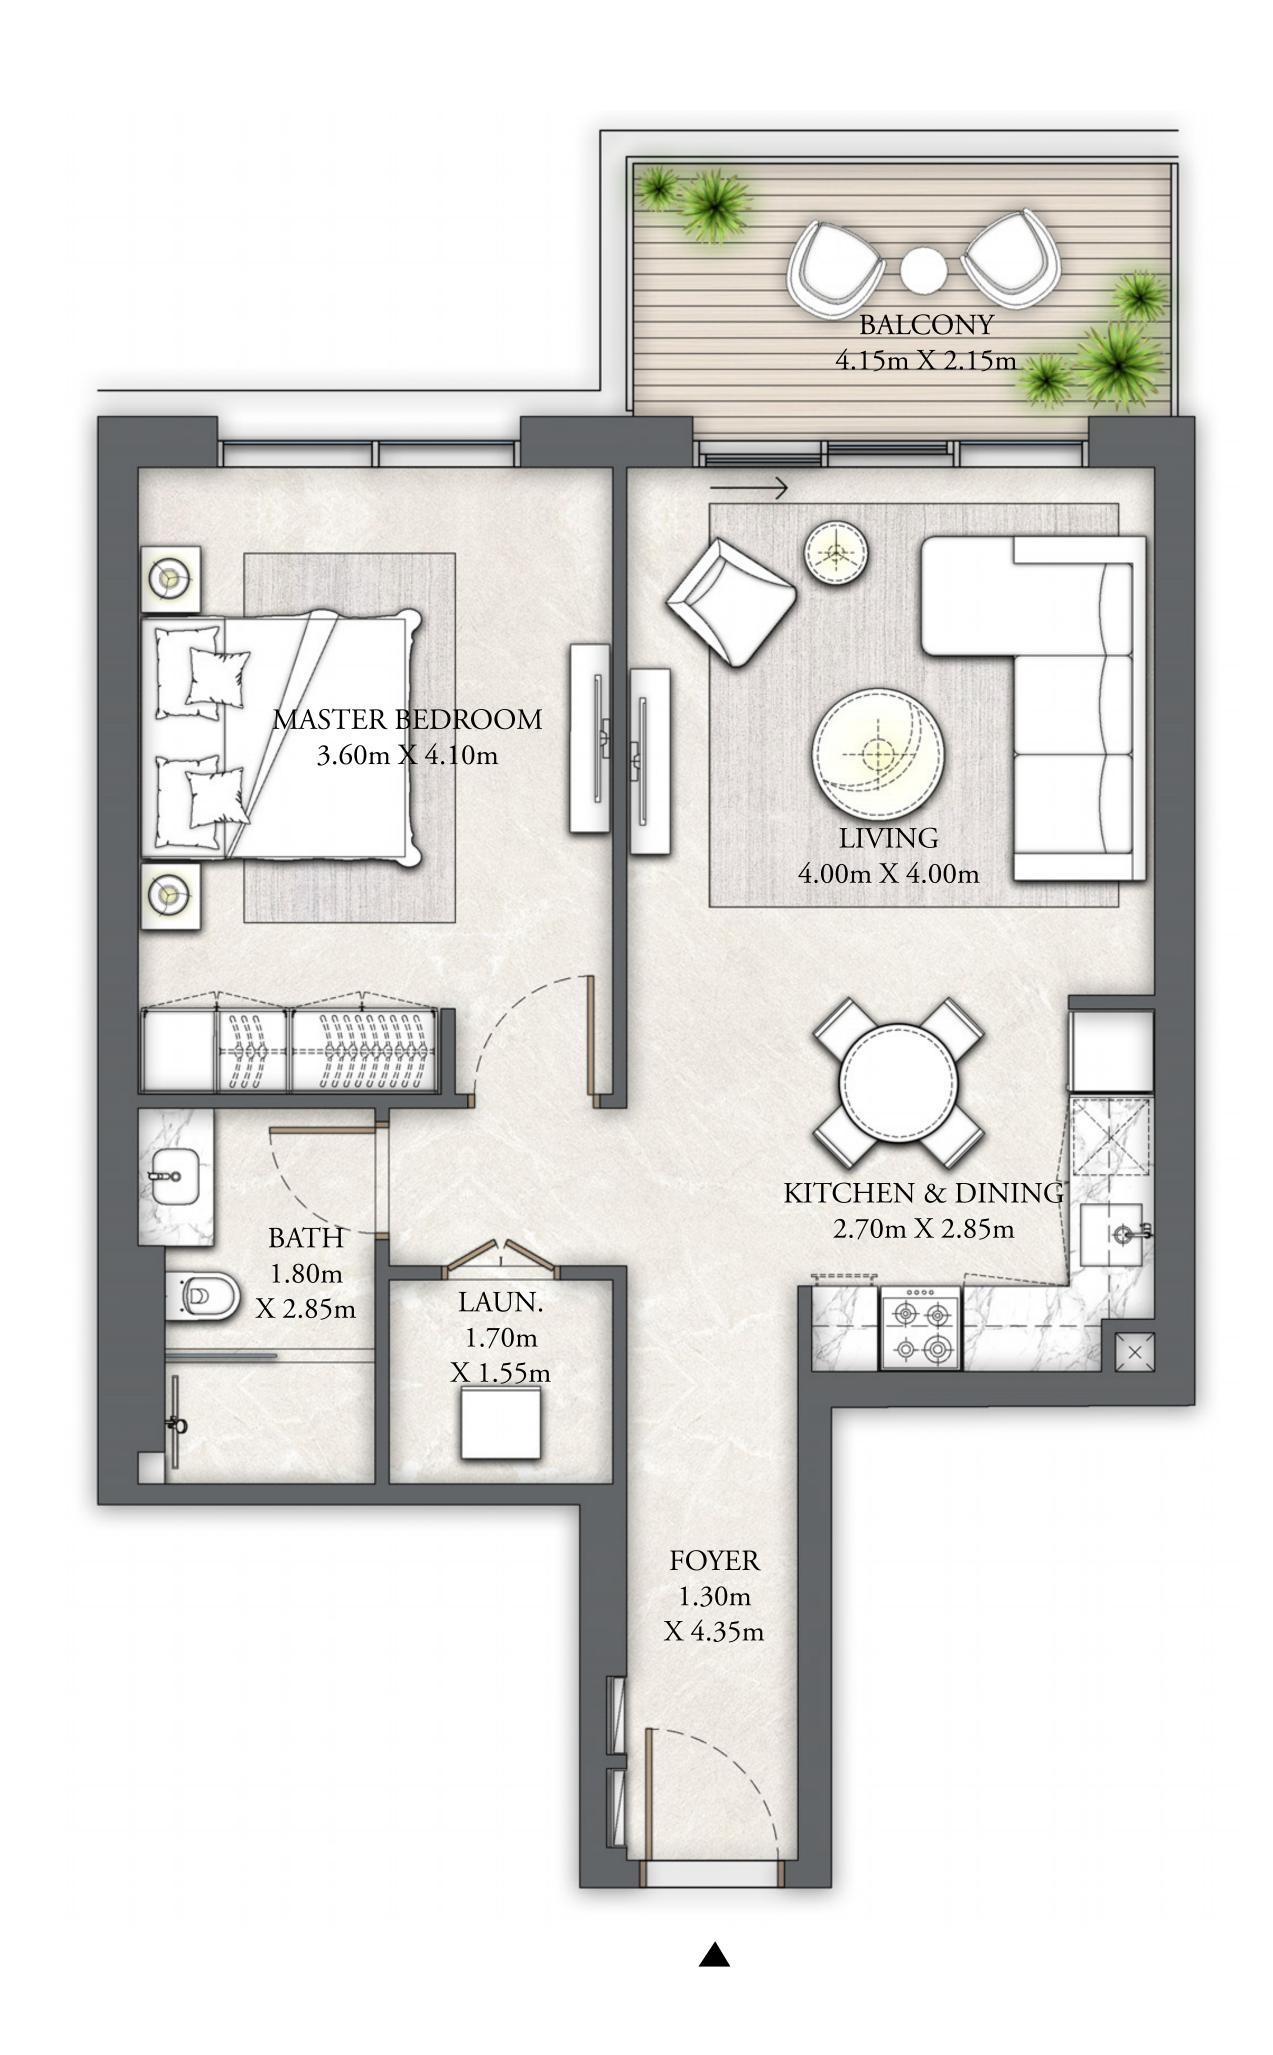

## BUILDING 6 1 BEDROOM

LEVEL 01

| SUITE AREA   | 706.65 SQ.FT. | 65.65 SQ.M. |
|--------------|---------------|-------------|
| BALCONY AREA | 93.65 SQ.FT.  | 8.70 SQ.M.  |
| TOTAL AREA   | 800.30 SQ.FT. | 74.35 SQ.M. |

## BUILDING 6 1 BEDROOM

LEVELS 02 - 07

| SUITE AREA   | 706.65 SQ.FT. | 65.65 SQ.M. |
|--------------|---------------|-------------|
| BALCONY AREA | 93.65 SQ.FT.  | 8.70 SQ.M.  |
| TOTAL AREA   | 800.30 SQ.FT. | 74.35 SQ.M. |