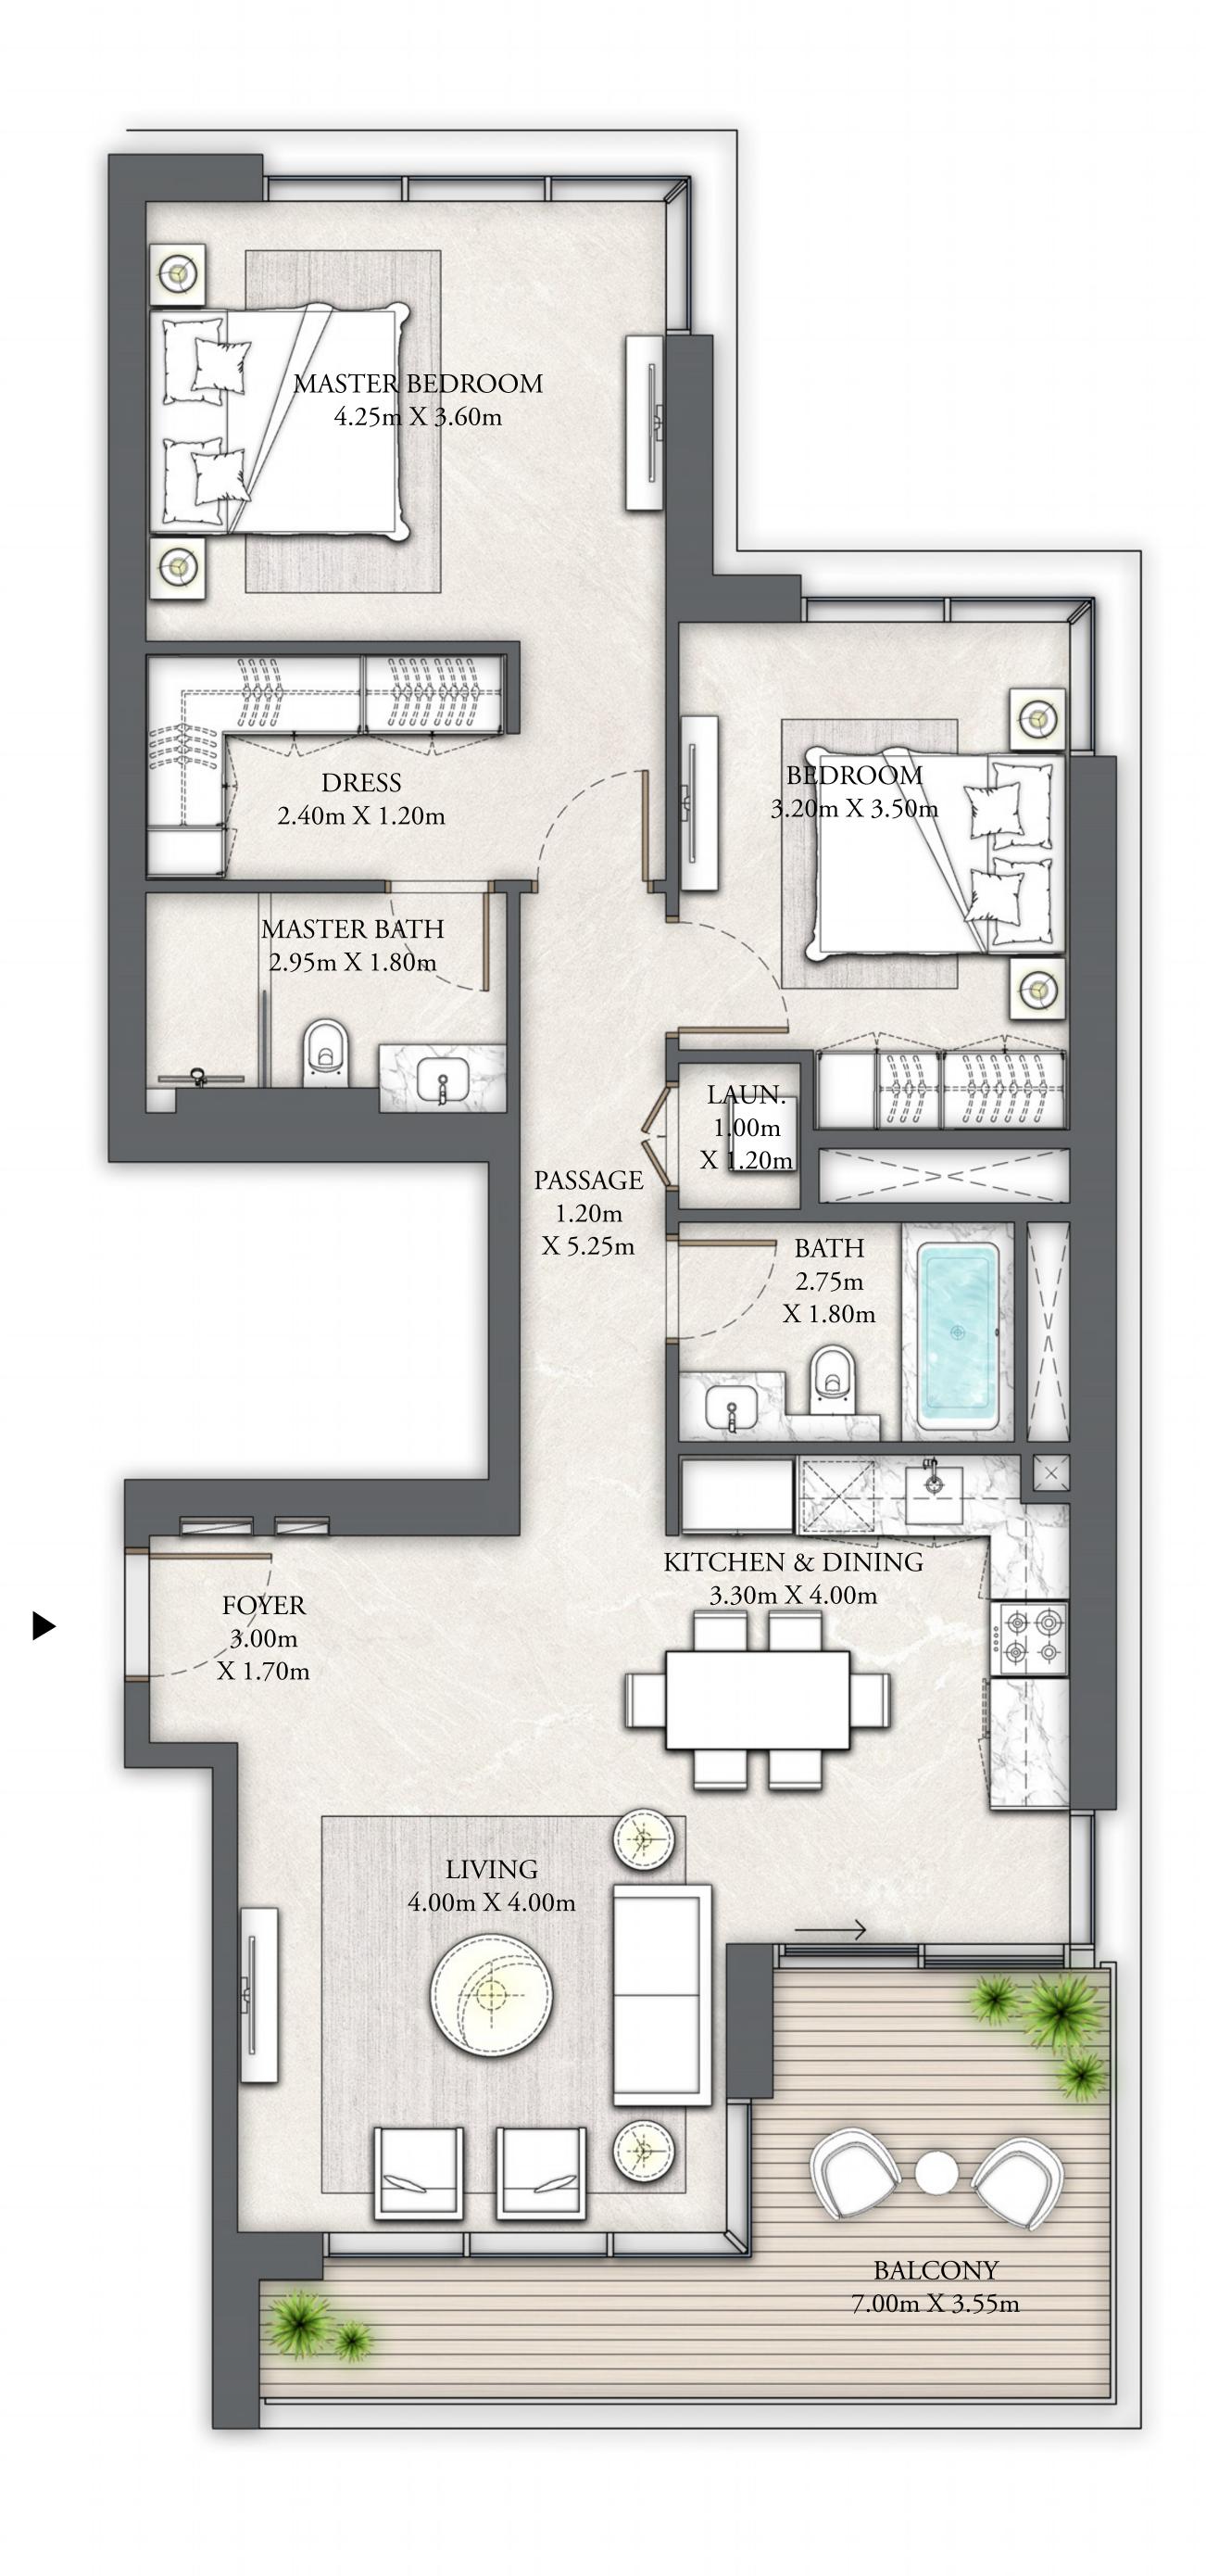

## BUILDING 6 2 BEDROOM

LEVEL 01

| SUITE AREA   | 1072.62 SQ.FT. | 99.65 SQ.M.  |
|--------------|----------------|--------------|
| BALCONY AREA | 358.55 SQ.FT.  | 33.31 SQ.M.  |
| TOTAL AREA   | 1431.17 SQ.FT. | 132.96 SQ.M. |

DUBAI CREEK HARBOUR