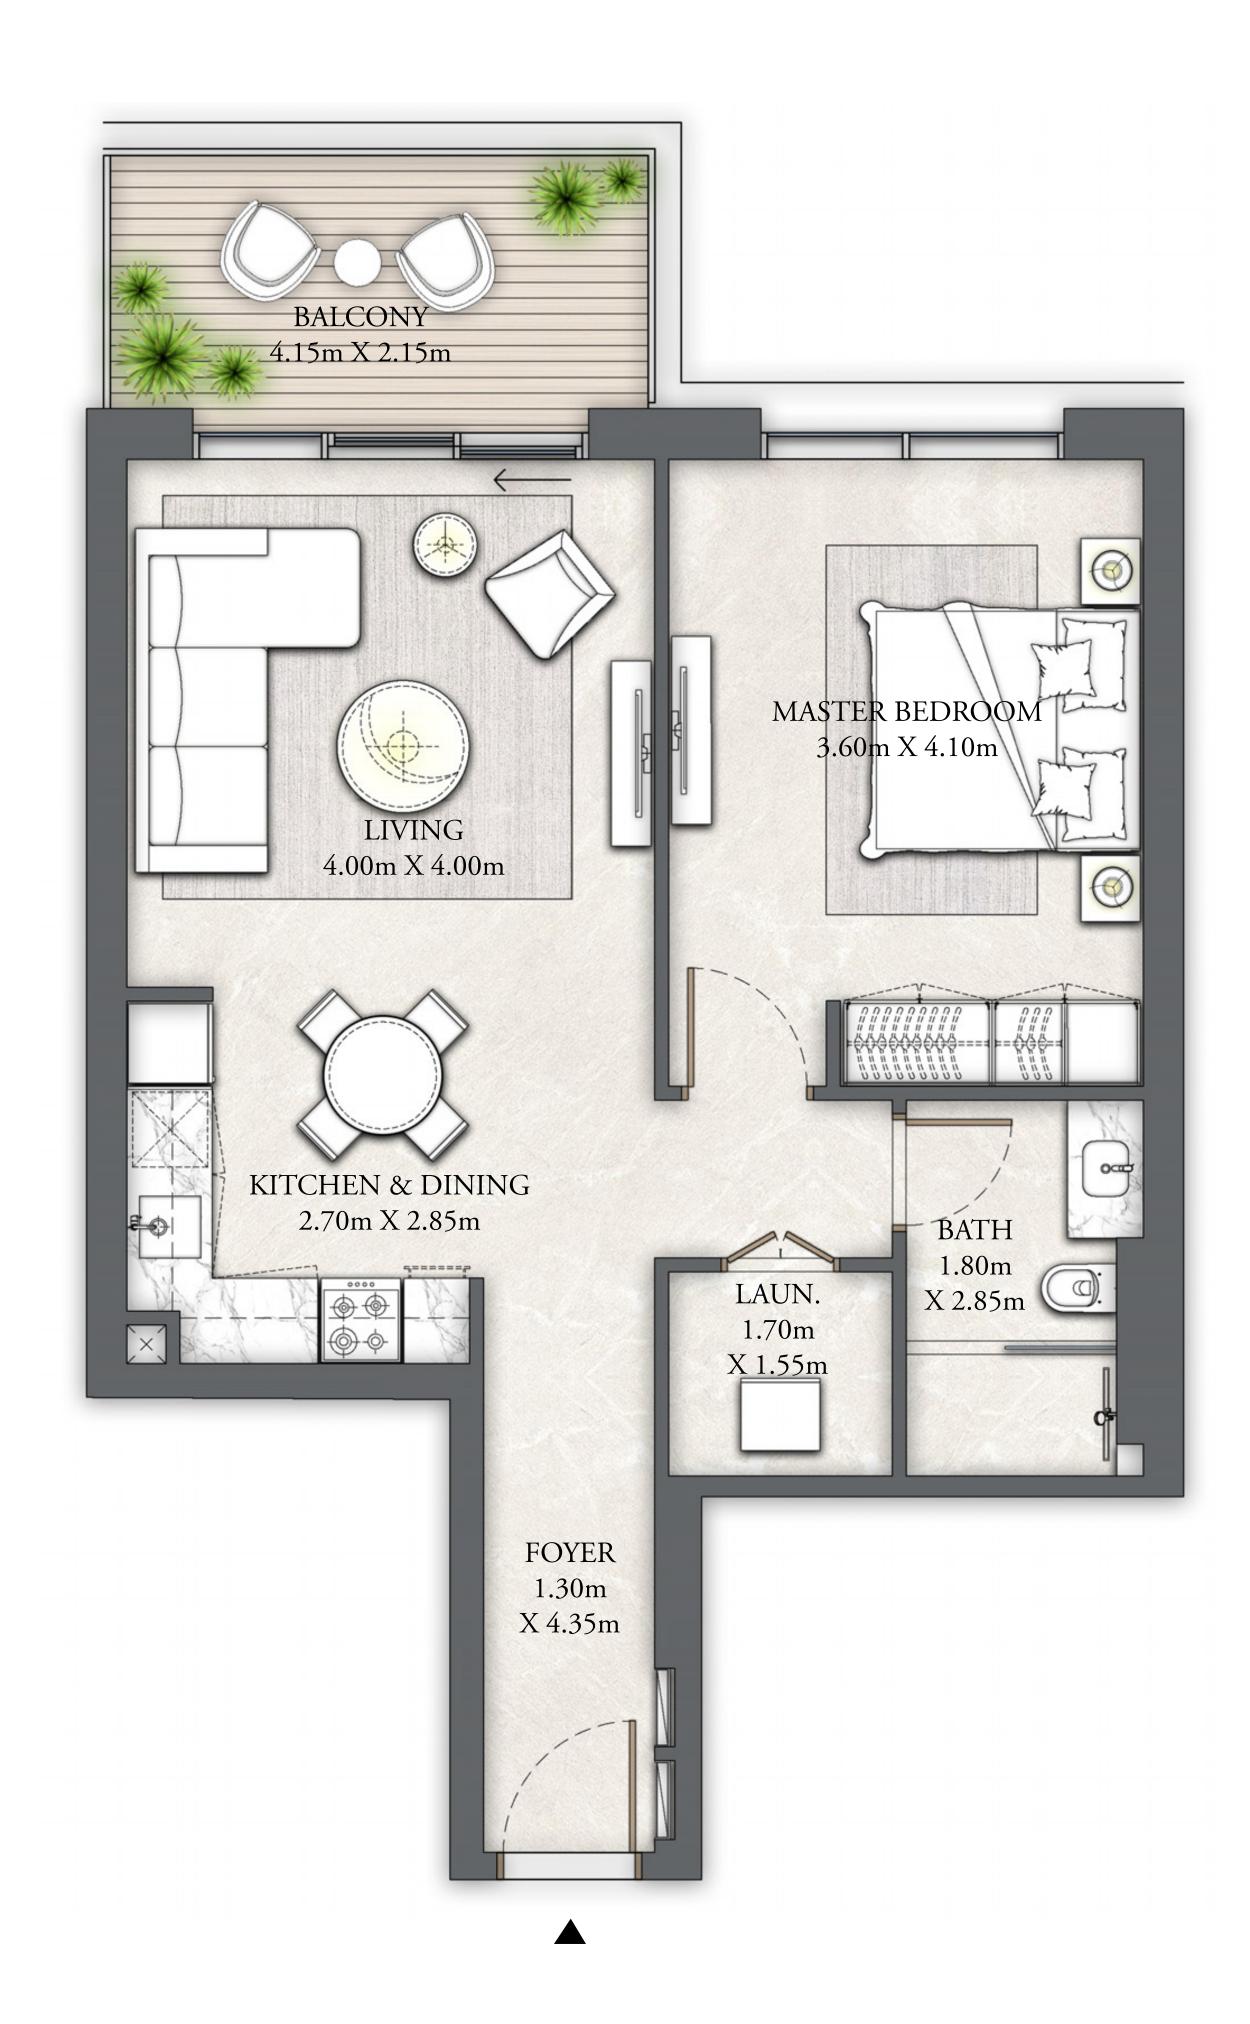

## BUILDING 6 1 BEDROOM

LEVEL 01

| SUITE AREA   | 706.33 SQ.FT. | 65.62 SQ.M. |
|--------------|---------------|-------------|
| BALCONY AREA | 97.84 SQ.FT.  | 9.09 SQ.M.  |
| TOTAL AREA   | 804.17 SQ.FT. | 74.71 SQ.M. |

## BUILDING 6 1 BEDROOM

LEVELS 02 - 07

| SUITE AREA   | 706.33 SQ.FT. | 65.62 SQ.M. |
|--------------|---------------|-------------|
| BALCONY AREA | 97.84 SQ.FT.  | 9.09 SQ.M.  |
| TOTAL AREA   | 804.17 SQ.FT. | 74.71 SQ.M. |