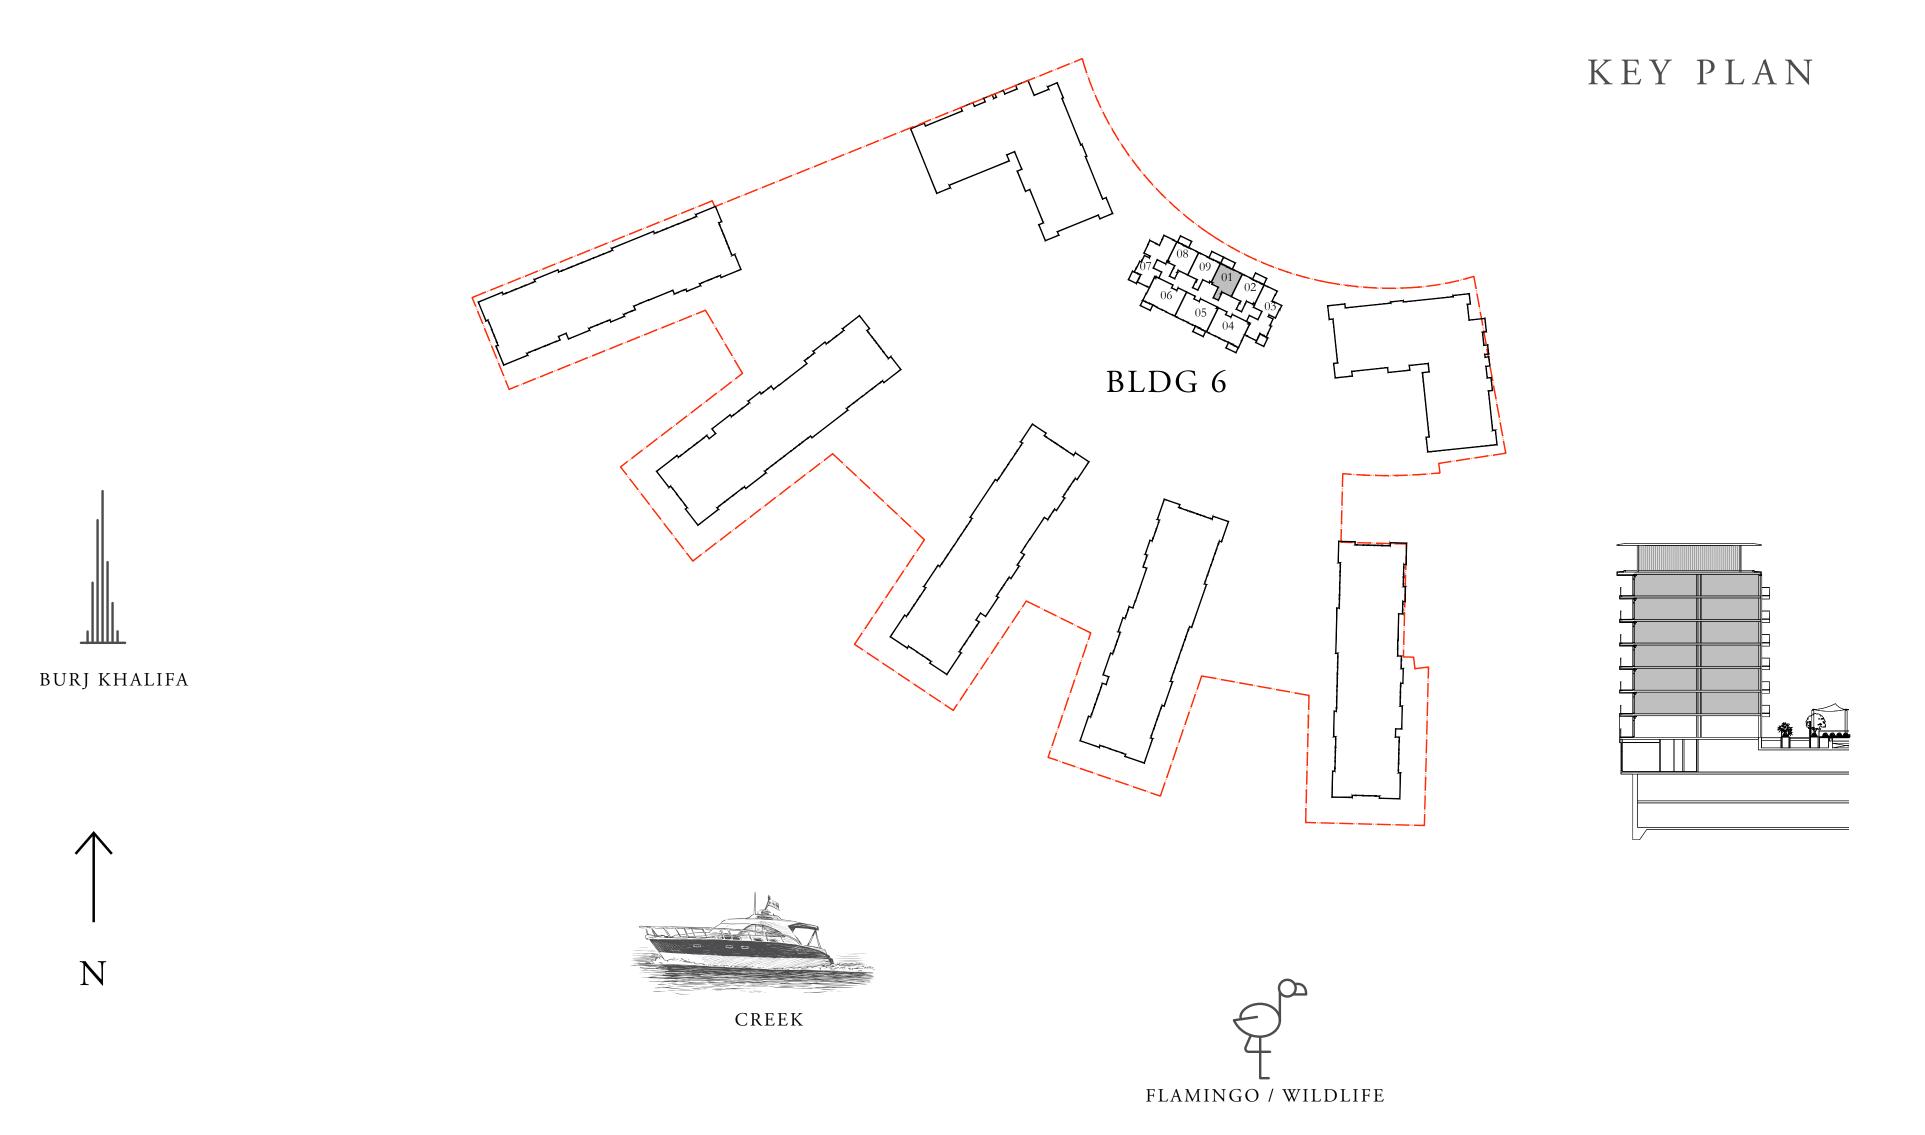

| 1243.98 SQ.FT. | 115.57 SQ.M. |









DUBAI CREEK HARBOUR

## BUILDING 6 1 BEDROOM

LEVEL 01

| SUITE AREA   | 706.65 SQ.FT. | 65.65 SQ.M. |
|--------------|---------------|-------------|
| BALCONY AREA | 93.65 SQ.FT.  | 8.70 SQ.M.  |
| TOTAL AREA   | 800.30 SQ.FT. | 74.35 SQ.M. |









DUBAI CREEK HARBOUR

## BUILDING 6 1 BEDROOM

LEVEL 01

| SUITE AREA   | 706.33 SQ.FT. | 65.62 SQ.M. |
|--------------|---------------|-------------|
| BALCONY AREA | 97.84 SQ.FT.  | 9.09 SQ.M.  |
| TOTAL AREA   | 804.17 SQ.FT. | 74.71 SQ.M. |









DUBAI CREEK HARBOUR

## BUILDING 6 1 BEDROOM

LEVELS 02 - 07

| SUITE AREA   | 706.33 SQ.FT. | 65.62 SQ.M. |
|--------------|---------------|-------------|
| BALCONY AREA | 97.84 SQ.FT.  | 9.09 SQ.M.  |
| TOTAL AREA   | 804.17 SQ.FT. | 74.71 SQ.M. |







DUBAI CREEK HARBOUR

## BUILDING 6 1 BEDROOM

LEVELS 02 - 07

| SUITE AREA   | 706.65 SQ.FT. | 65.65 SQ.M. |
|--------------|---------------|-------------|
| BALCONY AREA | 93.65 SQ.FT.  | 8.70 SQ.M.  |
| TOTAL AREA   | 800.30 SQ.FT. | 74.35 SQ.M. |







DUBAI CREEK HARBOUR

## BUILDING 6 2 BEDROOM

LEVELS 02 - 07

| SUITE AREA   | 1072.62 SQ.FT. | 99.65 SQ.M.  |
|--------------|----------------|--------------|
| BALCONY AREA | 171.36 SQ.FT.  | 15.92 SQ.M.  |
| TOTAL AREA   | 1243.98 SQ.FT. | 115.57 SQ.M. |







FLOOR PLAN 1. All dimensions are in imperial and metric, and measured from finish to finish excluding construction tolerances. 2. All materials, dimensions, and drawings are approximate only. 3. Information is subject to change without notice, at developer's absolute disc