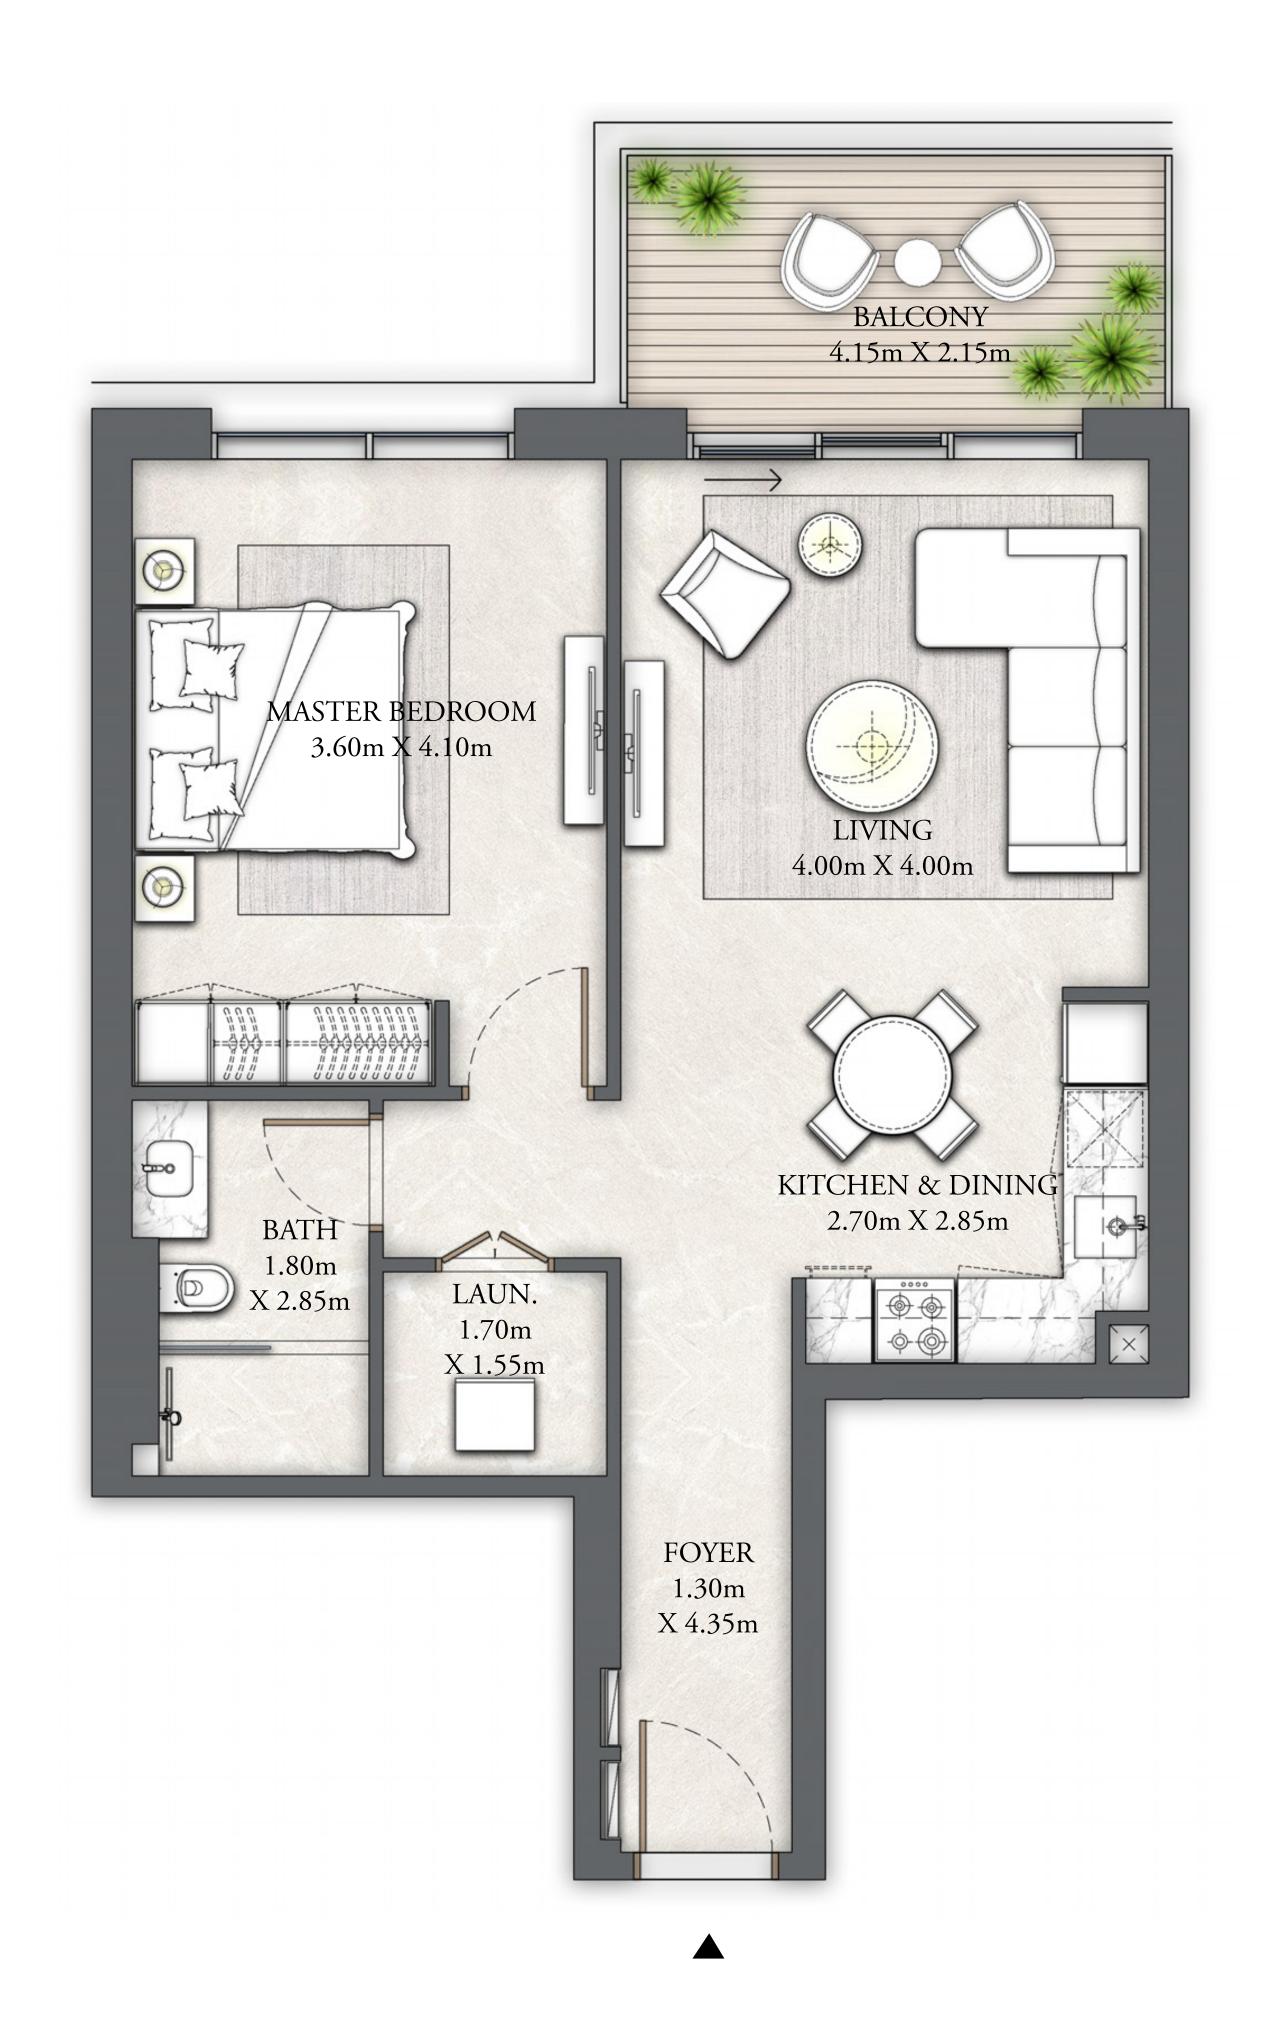

## BUILDING 6 1 BEDROOM

LEVEL 01

| SUITE AREA   | 706.65 SQ.FT. | 65.65 SQ.M. |
|--------------|---------------|-------------|
| BALCONY AREA | 93.65 SQ.FT.  | 8.70 SQ.M.  |
| TOTAL AREA   | 800.30 SQ.FT. | 74.35 SQ.M. |

DUBAI CREEK HARBOUR