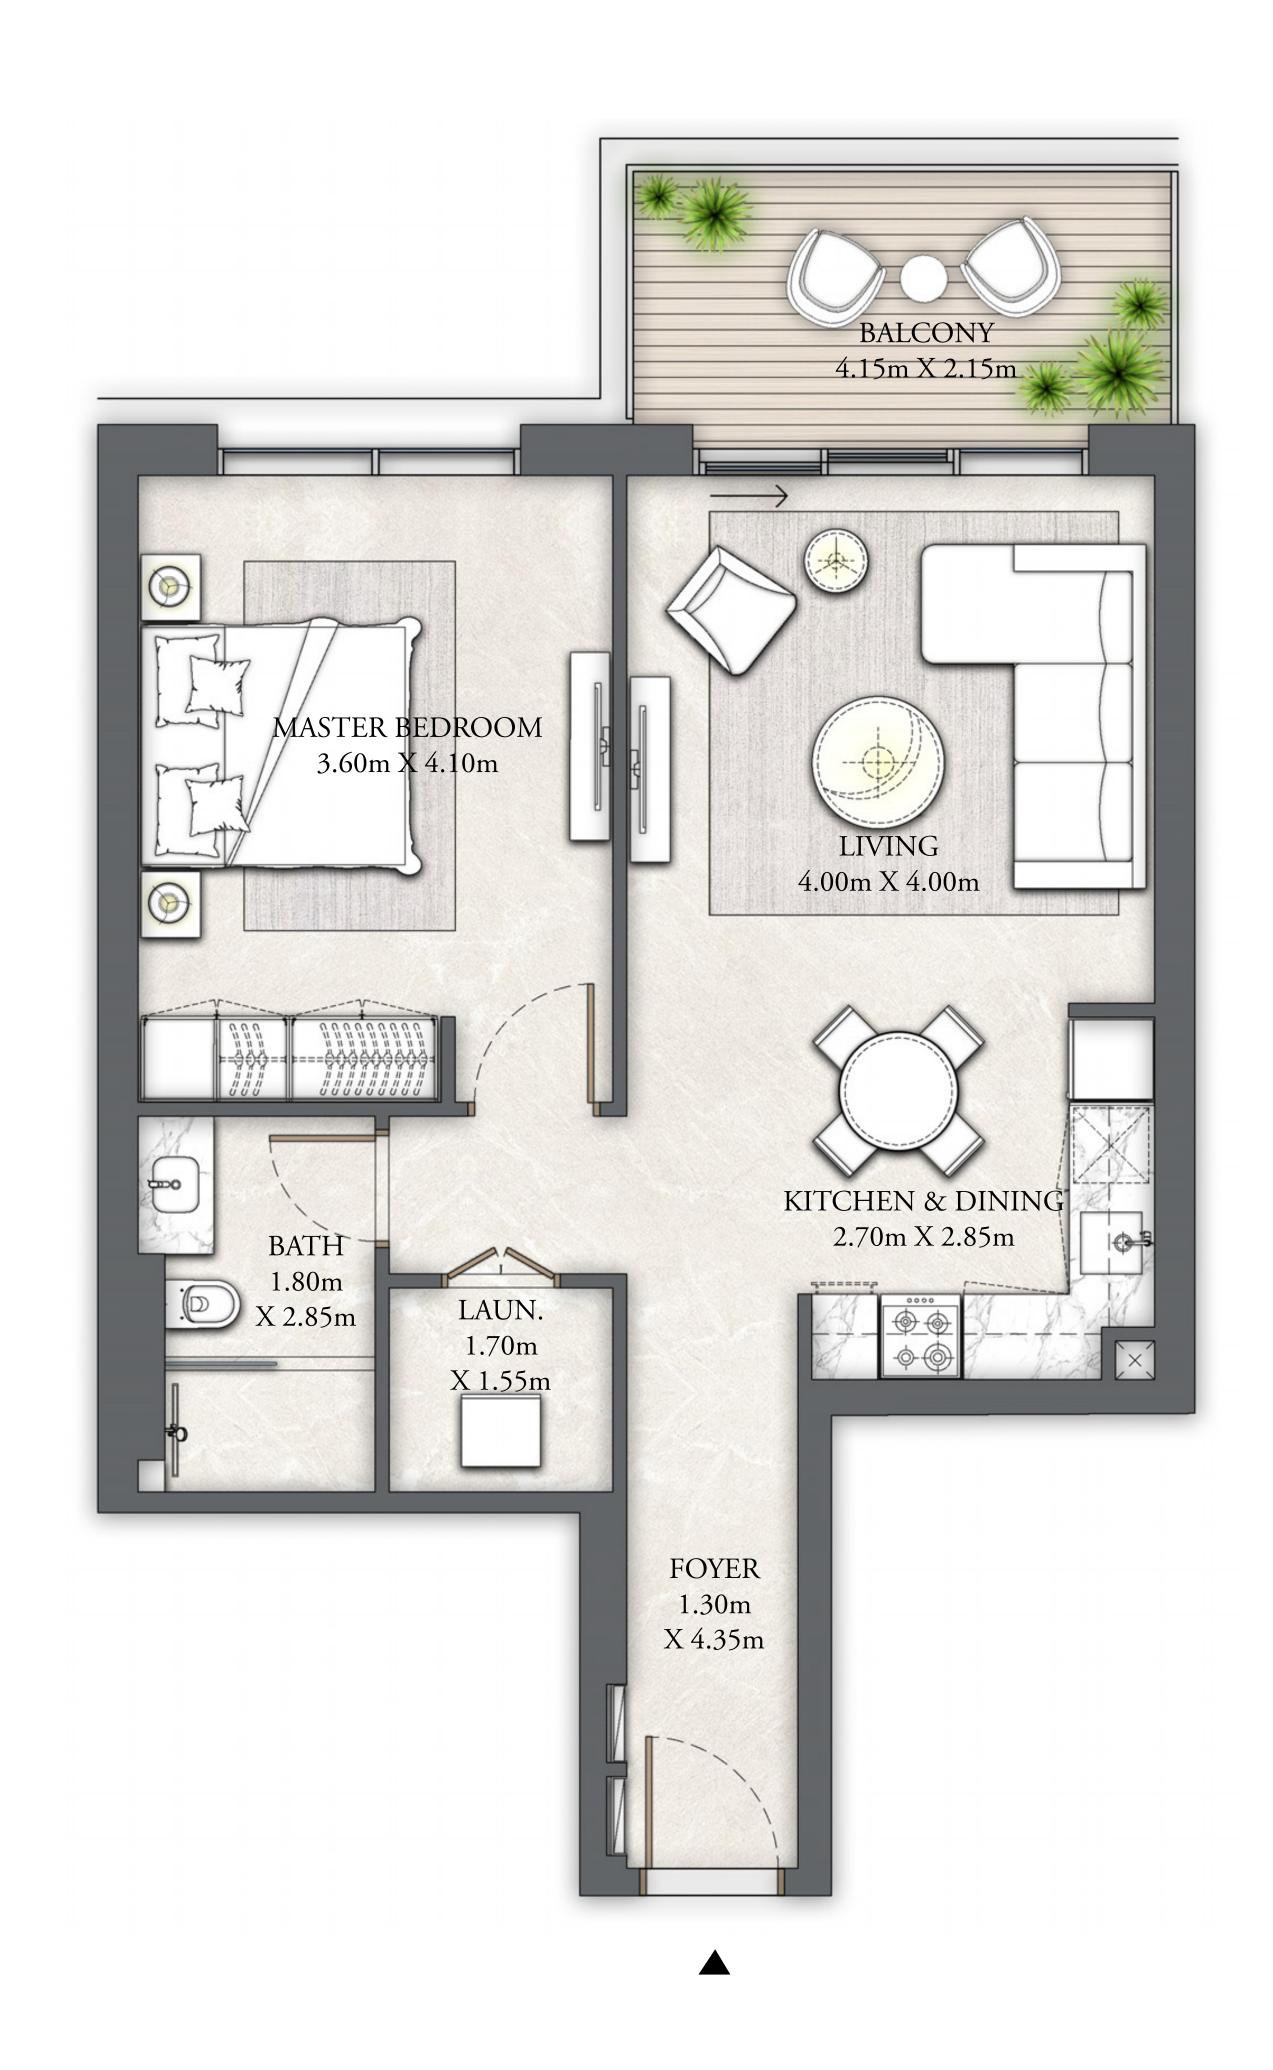

## BUILDING 6 1 BEDROOM

LEVEL 01

| SUITE AREA   | 706.33 SQ.FT. | 65.62 SQ.M. |
|--------------|---------------|-------------|
| BALCONY AREA | 97.84 SQ.FT.  | 9.09 SQ.M.  |
| TOTAL AREA   | 804.17 SQ.FT. | 74.71 SQ.M. |

DUBAI CREEK HARBOUR