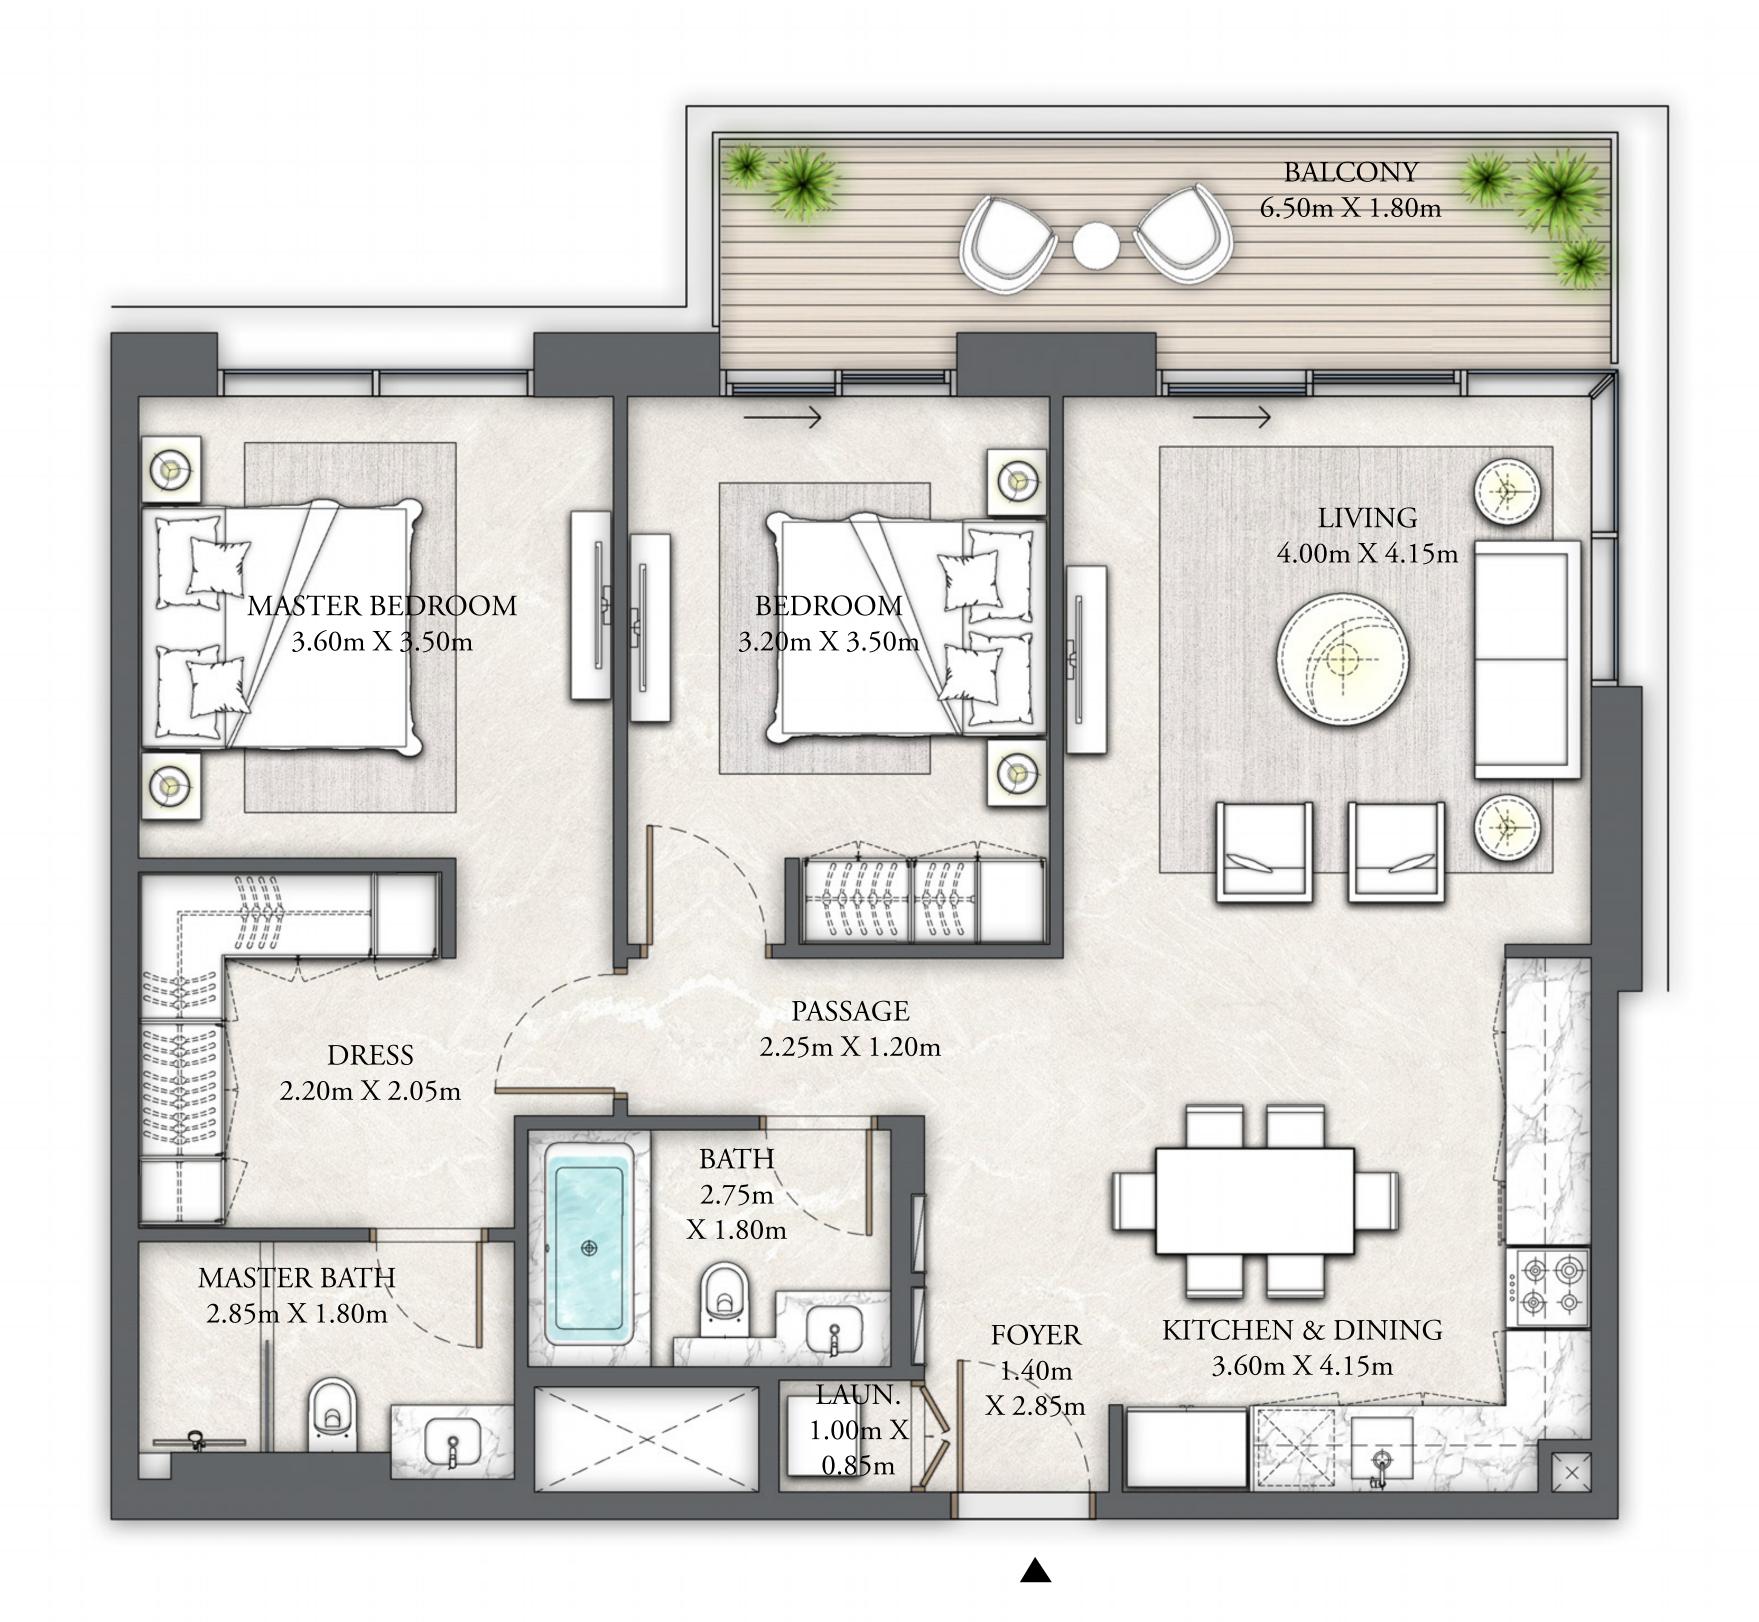

## BUILDING 6 2 BEDROOM

LEVEL 01

| SUITE AREA   | 1072.62 SQ.FT. | 99.65 SQ.M.  |
|--------------|----------------|--------------|
| BALCONY AREA | 358.55 SQ.FT.  | 33.31 SQ.M.  |
| TOTAL AREA   | 1431.17 SQ.FT. | 132.96 SQ.M. |

## BUILDING 6 2 BEDROOM

LEVEL 01

| SUITE AREA   | 1006.64 SQ.FT. | 93.52 SQ.M.  |
|--------------|----------------|--------------|
| BALCONY AREA | 270.28 SQ.FT.  | 25.11 SQ.M.  |
| TOTAL AREA   | 1276.92 SQ.FT. | 118.63 SQ.M. |

## BUILDING 6 2 BEDROOM

LEVEL 01

| SUITE AREA   | 1007.93 SQ.FT. | 93.64 SQ.M.  |
|--------------|----------------|--------------|
| BALCONY AREA | 255.75 SQ.FT.  | 23.76 SQ.M.  |
| TOTAL AREA   | 1263.68 SQ.FT. | 117.40 SQ.M. |

## BUILDING 6 2 BEDROOM

LEVEL 01

| SUITE AREA   | 1072.62 SQ.FT. | 99.65 SQ.M.  |
|--------------|----------------|--------------|
| BALCONY AREA | 171.36 SQ.FT.  | 15.92 SQ.M.  |
| TOTAL AREA   | 1243.98 SQ.FT. | 115.57 SQ.M. |

## BUILDING 6 2 BEDROOM

LEVELS 02 - 07

| SUITE AREA   | 1072.62 SQ.FT. | 99.65 SQ.M.  |
|--------------|----------------|--------------|
| BALCONY AREA | 171.36 SQ.FT.  | 15.92 SQ.M.  |
| TOTAL AREA   | 1243.98 SQ.FT. | 115.57 SQ.M. |

## BUILDING 6 2 BEDROOM

LEVELS 02 - 07

| SUITE AREA   | 1008.15 SQ.FT. | 93.66 SQ.M.  |
|--------------|----------------|--------------|
| BALCONY AREA | 136.16 SQ.FT.  | 12.65 SQ.M.  |
| TOTAL AREA   | 1144.31 SQ.FT. | 106.31 SQ.M. |

## BUILDING 6 2 BEDROOM

LEVELS 02 - 07

| SUITE AREA   | 1004.92 SQ.FT. | 93.36 SQ.M.  |
|--------------|----------------|--------------|
| BALCONY AREA | 129.06 SQ.FT.  | 11.99 SQ.M.  |
| TOTAL AREA   | 1133.98 SQ.FT. | 105.35 SQ.M. |