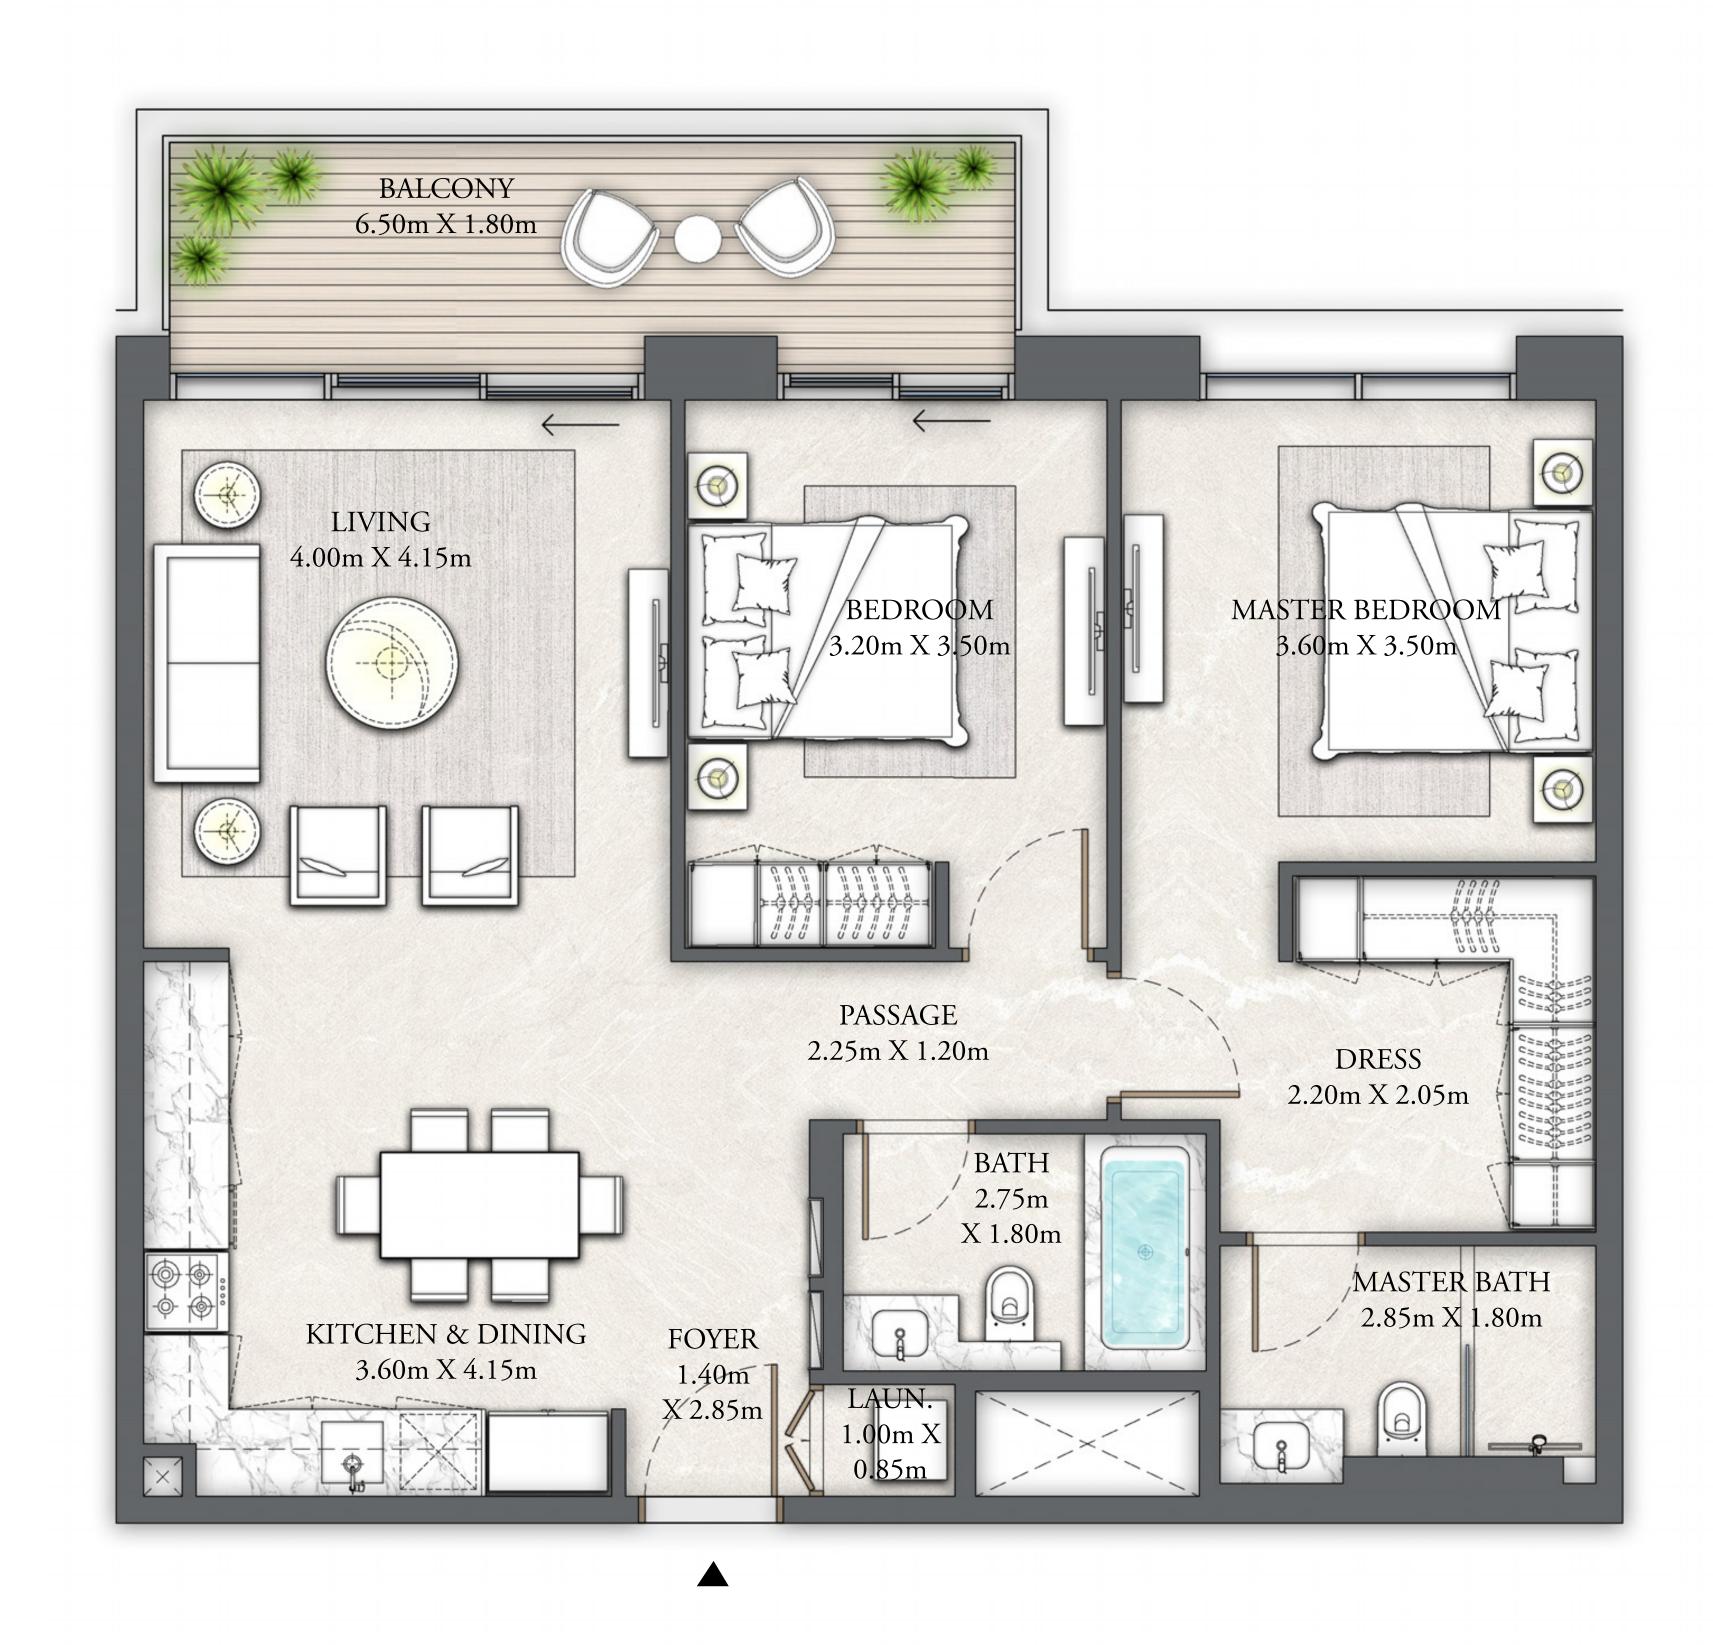

## BUILDING 6 2 BEDROOM

LEVELS 02 - 07

| SUITE AREA   | 1072.62 SQ.FT. | 99.65 SQ.M.  |
|--------------|----------------|--------------|
| BALCONY AREA | 171.36 SQ.FT.  | 15.92 SQ.M.  |
| TOTAL AREA   | 1243.98 SQ.FT. | 115.57 SQ.M. |

DUBAI CREEK HARBOUR