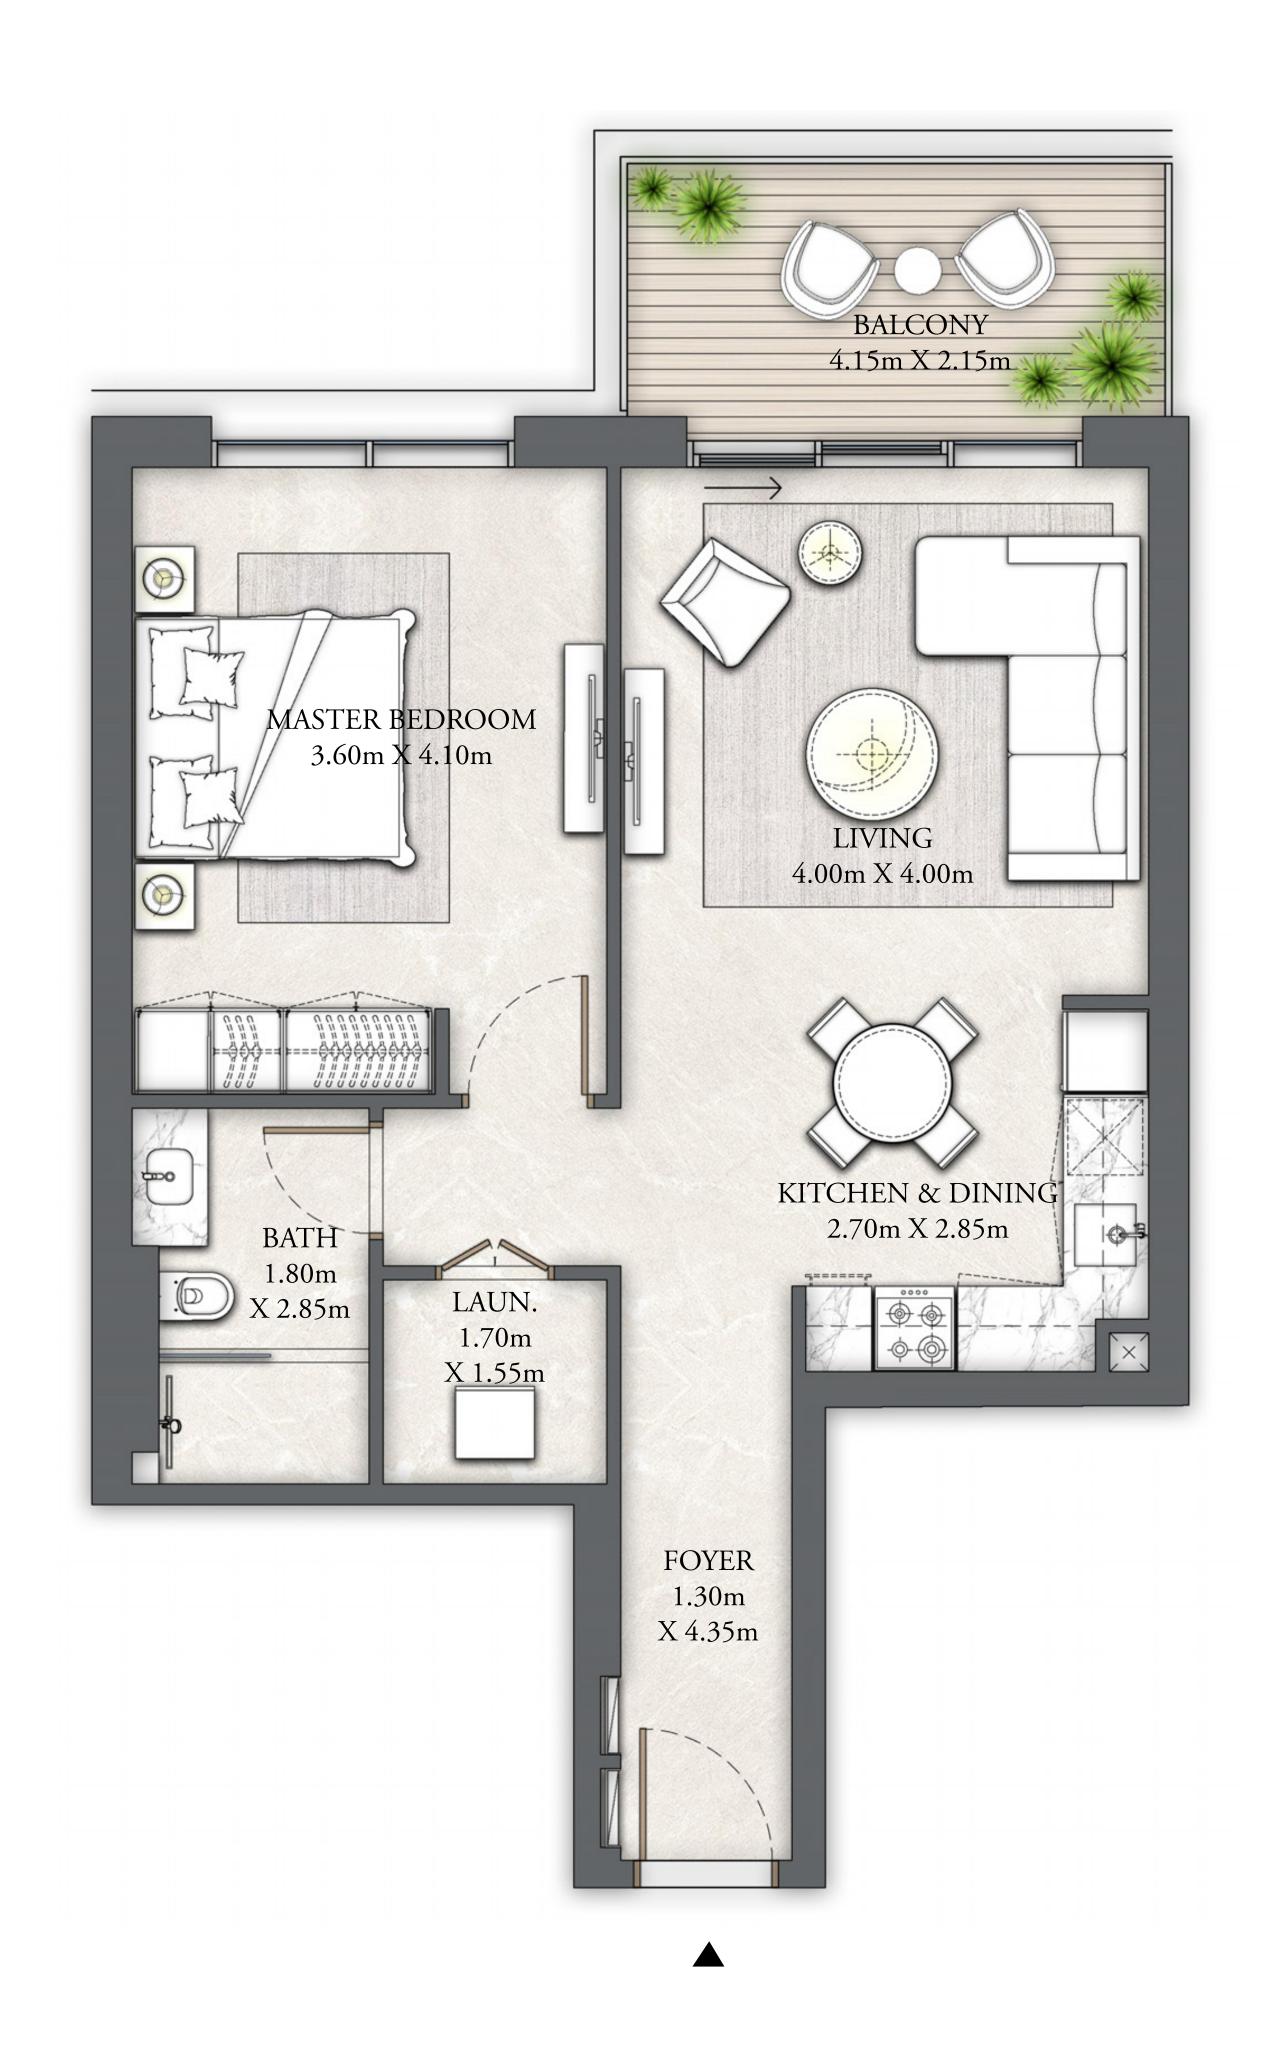

## BUILDING 6 1 BEDROOM

LEVEL 01

| SUITE AREA   | 706.33 SQ.FT. | 65.62 SQ.M. |
|--------------|---------------|-------------|
| BALCONY AREA | 97.84 SQ.FT.  | 9.09 SQ.M.  |
| TOTAL AREA   | 804.17 SQ.FT. | 74.71 SQ.M. |

DUBAI CREEK HARBOUR