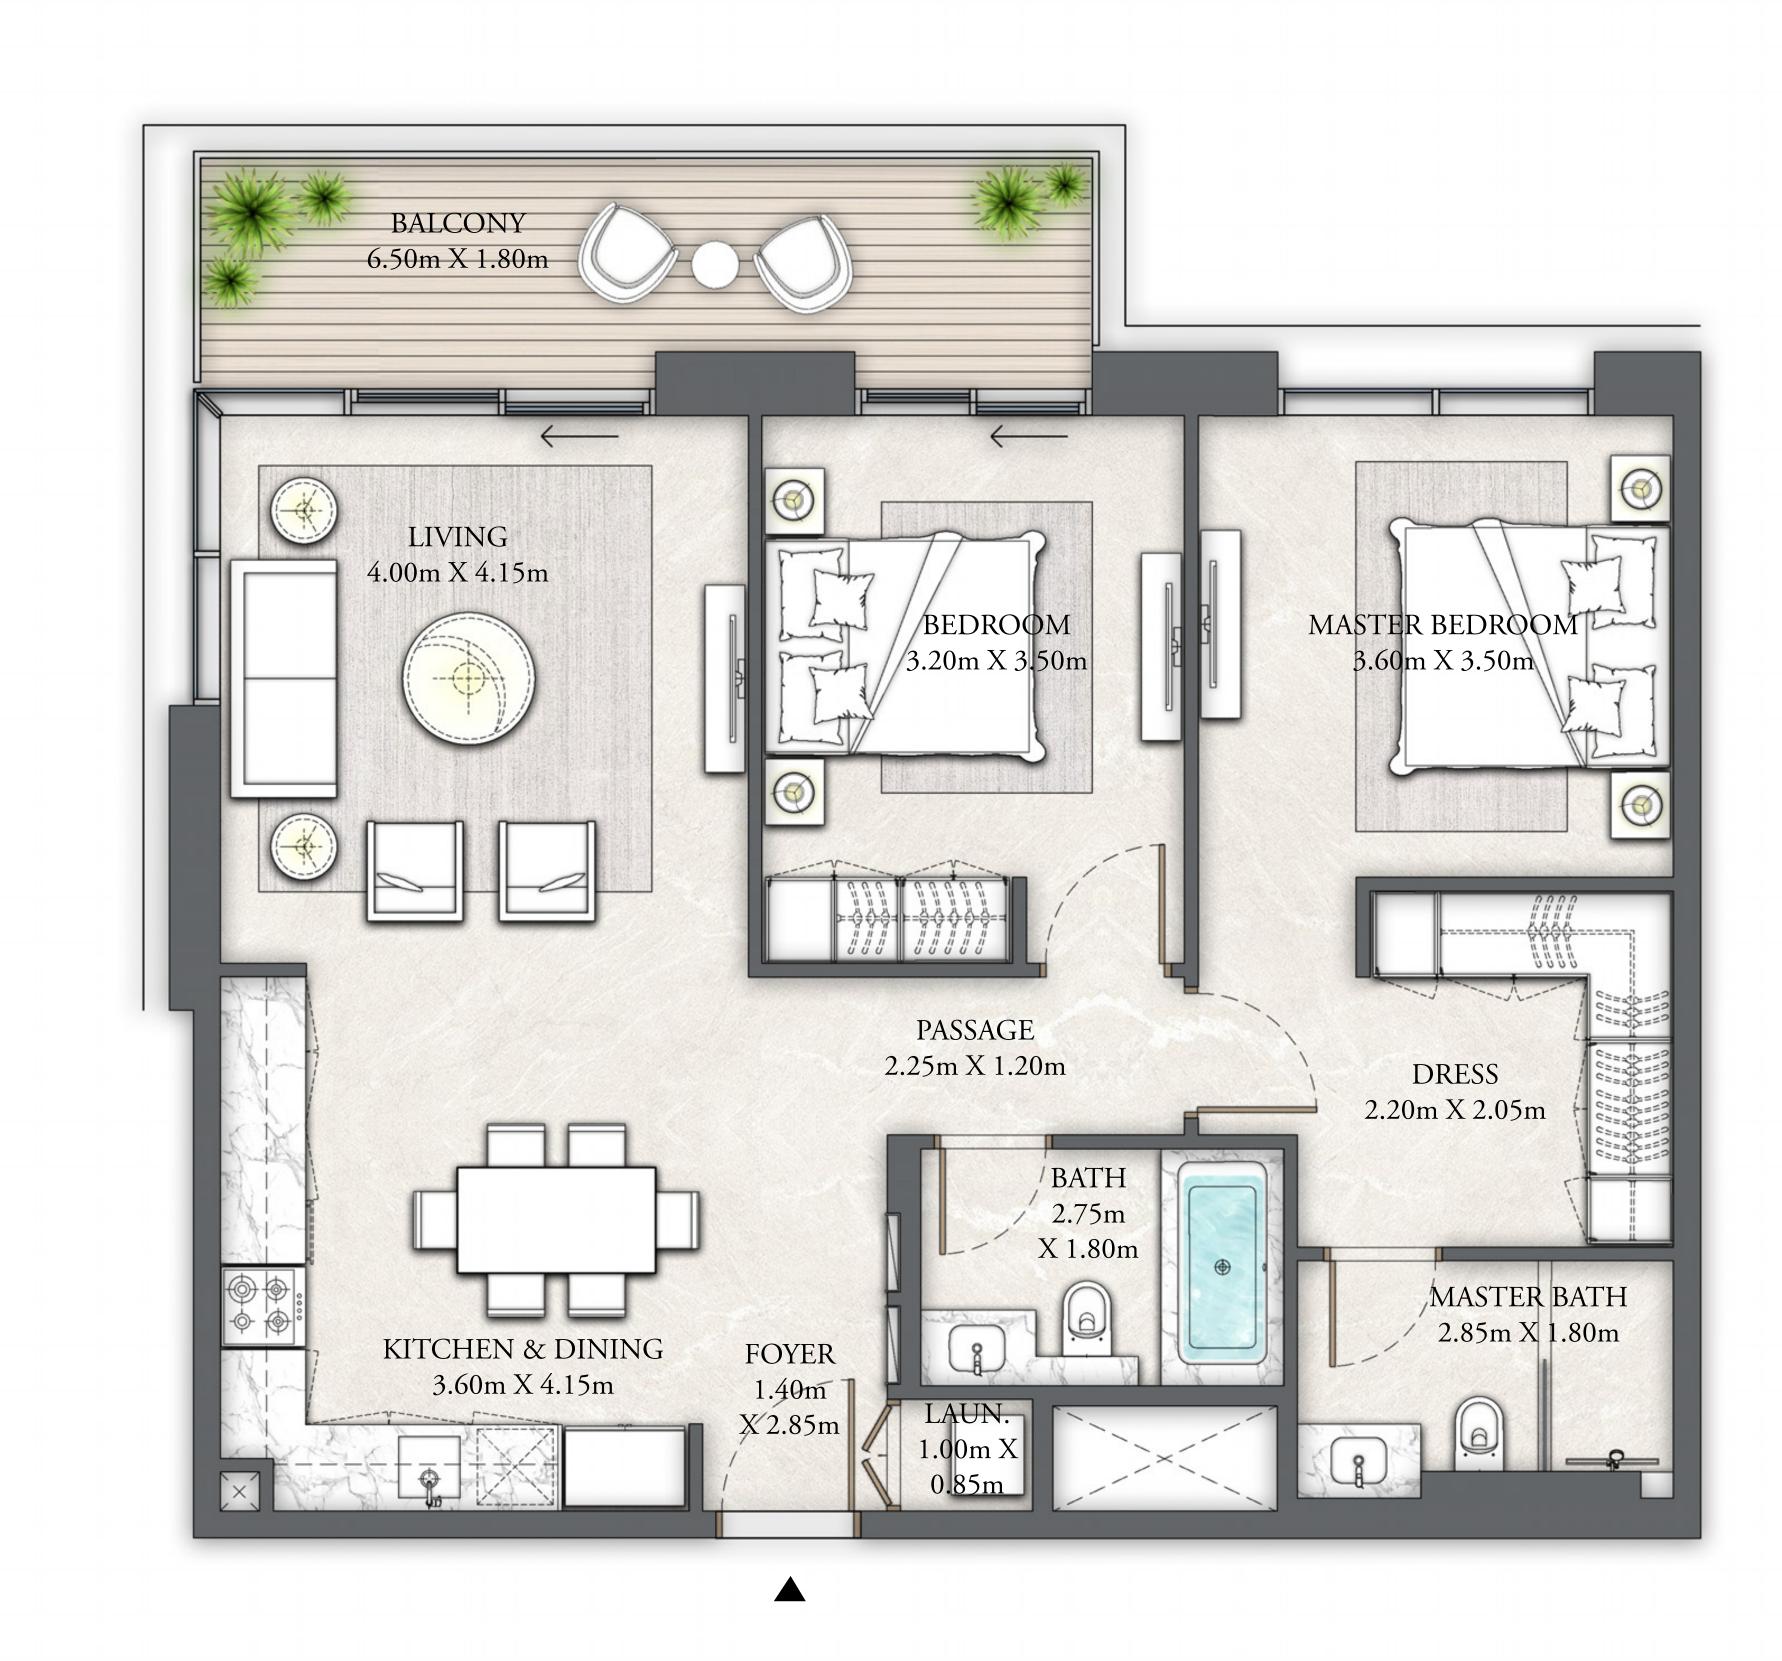

## BUILDING 6 2 BEDROOM

LEVELS 02 - 07

| SUITE AREA   | 1072.62 SQ.FT. | 99.65 SQ.M.  |
|--------------|----------------|--------------|
| BALCONY AREA | 171.36 SQ.FT.  | 15.92 SQ.M.  |
| TOTAL AREA   | 1243.98 SQ.FT. | 115.57 SQ.M. |

FLOOR PLAN 1. All dimensions are in imperial and metric, and measured from finish to finish excluding construction tolerances. 2. All materials, dimensions, and drawings are approximate only. 3. Information is subject to change without notice, at developer's absolute discretion. 4. Actual area may vary from the stated area. 5. Drawings not to scale. 6. All images used are for illustrative purposes only and do not represent the actual size, features, specifications, fittings, and furnishings. 7. The developer reserves the right to make revisions / alterations, at it's absolute discretion, without any liability whatsoever.