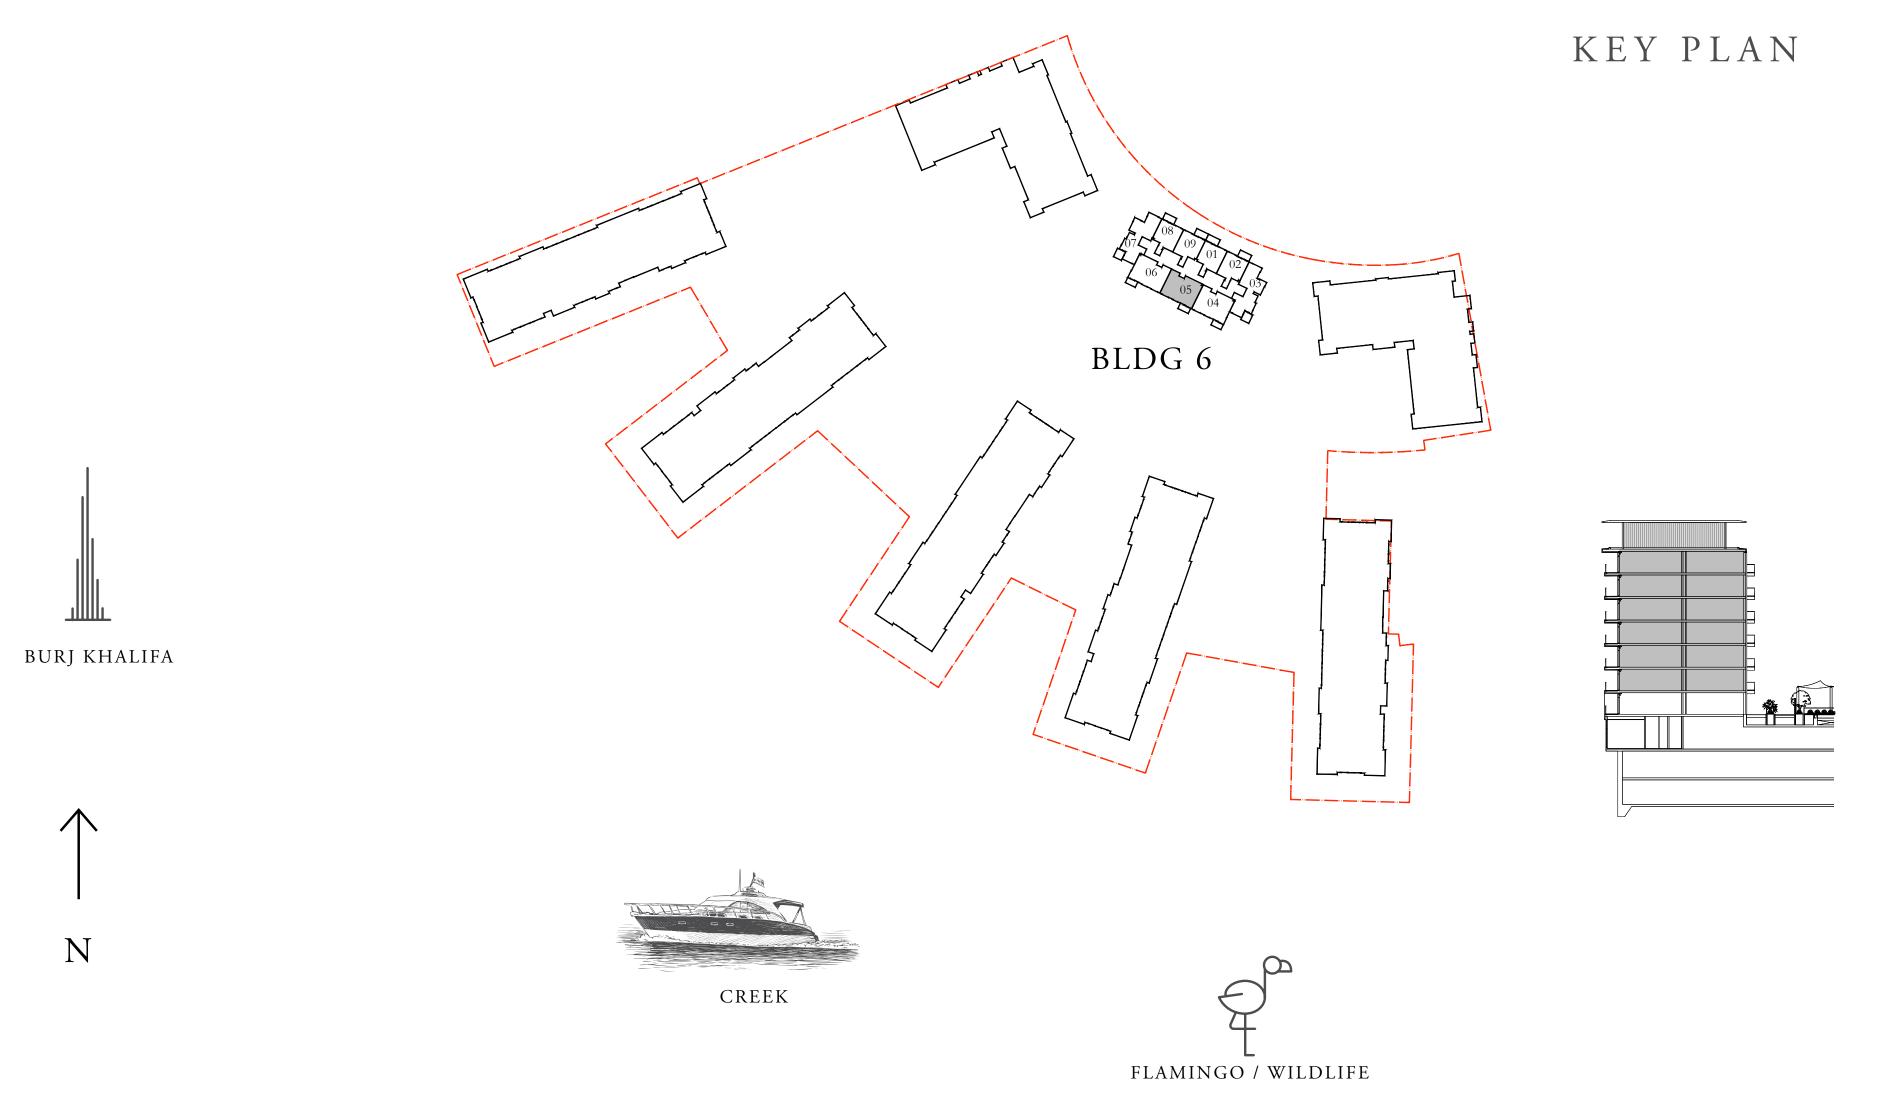

sh excluding construction tolerances. 2. All materials, dimensions, and drawings are approximate only. 3. Information is subject to change without notice, at developer's absolute discretion. 4. Actual area may vary from the stated area. 5. Drawings not to scale. 6. All images used are for illustrative purposes only and do not represent the actual size, features, specifications, fittings, and furnishings. 7. The developer reserves the right to make revisions / alterations, at it's absolute discretion, without any liability whatsoever.

DUBAI CREEK HARBOUR

## BUILDING 6 2 BEDROOM

LEVELS 02 - 07

| SUITE AREA   | 1004.92 SQ.FT. | 93.36 SQ.M.  |
|--------------|----------------|--------------|
| BALCONY AREA | 129.06 SQ.FT.  | 11.99 SQ.M.  |
| TOTAL AREA   | 1133.98 SQ.FT. | 105.35 SQ.M. |







FLOOR PLAN 1. All dimensions are in imperial and metric, and measured from finish to finish excluding construction tolerances. 2. All materials, dimensions, and drawings are approximate only. 3. Information is subject to change without notice, at developer's absolute discretion. 4. Actual area may vary from the stated area. 5. Drawings not to scale. 6. All images used are for illustrative purposes only and do not represent the actual size, features, specifications, fittings, and furnishings. 7. The developer reserves the right to make revisions / alterations, at it's absolute discretion, without any liability whatsoever.

DUBAI CREEK HARBOUR

## BUILDING 6 2 BEDROOM

LEVELS 02 - 07

| SUITE AREA   | 1008.15 SQ.FT. | 93.66 SQ.M.  |
|--------------|----------------|--------------|
| BA