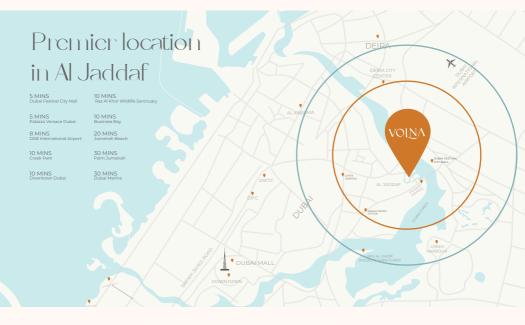

## Overview

Our conceptual design of VOLNA defines living spaces that cater to the diverse needs and aspirations of modern residents. By blending functionality with aesthetic appeal, we create environments that promote comfort, convenience, and a sense of community.

## Project Brief

Development: Residential Building Structure: 3B + G + 8 Floors Total Units: 65 Apartments Handover: 2026 Payment Plan: 40/60

## **Unit Mix**

| Unit Type | Unit Size        |
|-----------|------------------|
| Studio    | Up to 912 Sqft   |
| 1BR       | Up to 1,480 Sqft |
| 2BR       | Up to 1,620 Sqft |
| 3BR       | Up to 3,407 Sqft |

## Amenities

Indoor gym Swimming pool Sauna Coworking space Sunbathing lounge Jacuzzi







Presented by **EVOLUTIONS**