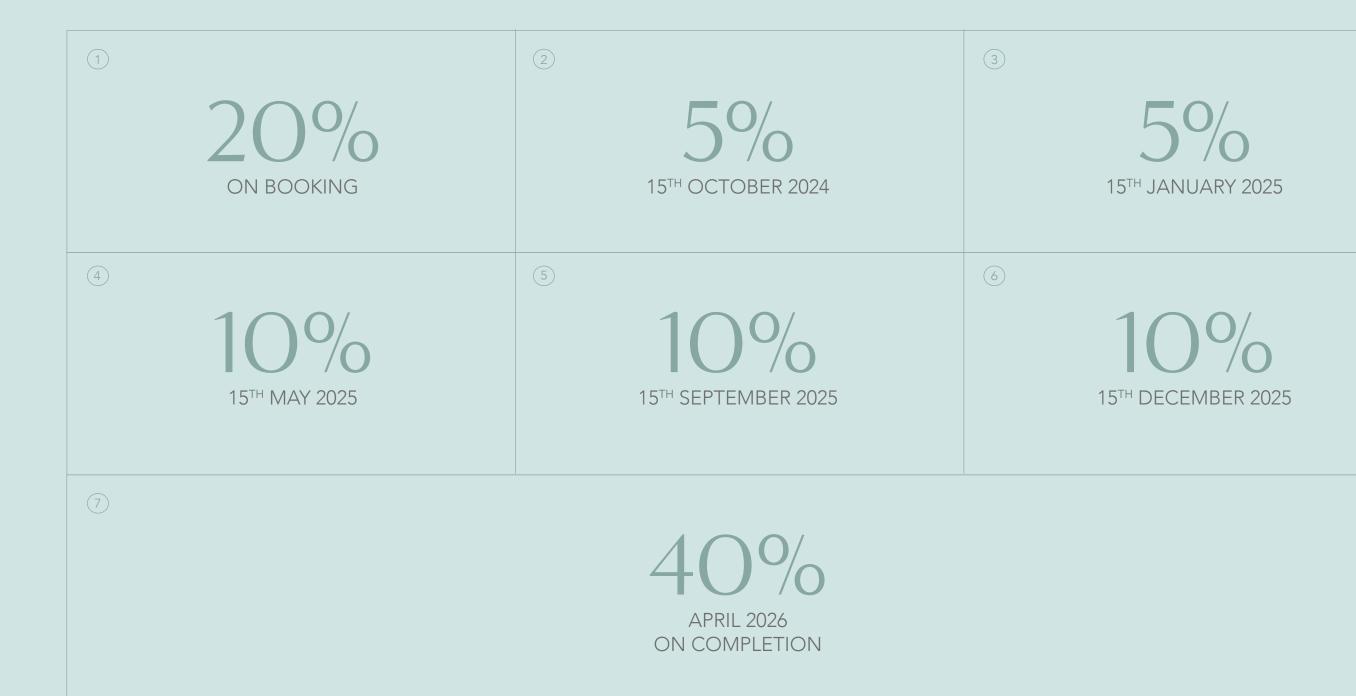

in your private haven.



AMENITIES & facilities



FAMILY SWIMMING POOL



ZEN GARDEN



ADULT ONLY ROOFTOP INFINITY POOL



BBQ AREA



KIDS PLAY AREA



ROOFTOP GARDEN



GRAND ENTRANCE WITH MEET & GREET LOUNGE





#### OUTDOOR YOGA RETREAT



EXTRA VISITOR PARKING



CLUB

ROOM



FULLY EQUIPPED GYM



BRAND & features







OPPOSITE THE MALL



FULLY FURNISHED WITH CUSTOM FURNITURE

ELECTRIC VEHICLE RECHARGE STATION































### UNIT TYPES AND *since*



#### APARTMENTS

1 bedroom

2 bedrooms

3 bedrooms Duplex

#### NUMBER OF UNITS

25 units

34 units

4 units

#### SIZE RANGE

755 sq.ft to 1100 sq.ft 1100 sq.ft to 1440 sq.ft 2500 sq.ft

# BUILDING



G + PODIUM CAR PARKING + AMENITIES FLOOR + 8 RESIDENTIAL FLOORS

### SUN & VIEWS analysis

SUNSET



PAYMENT