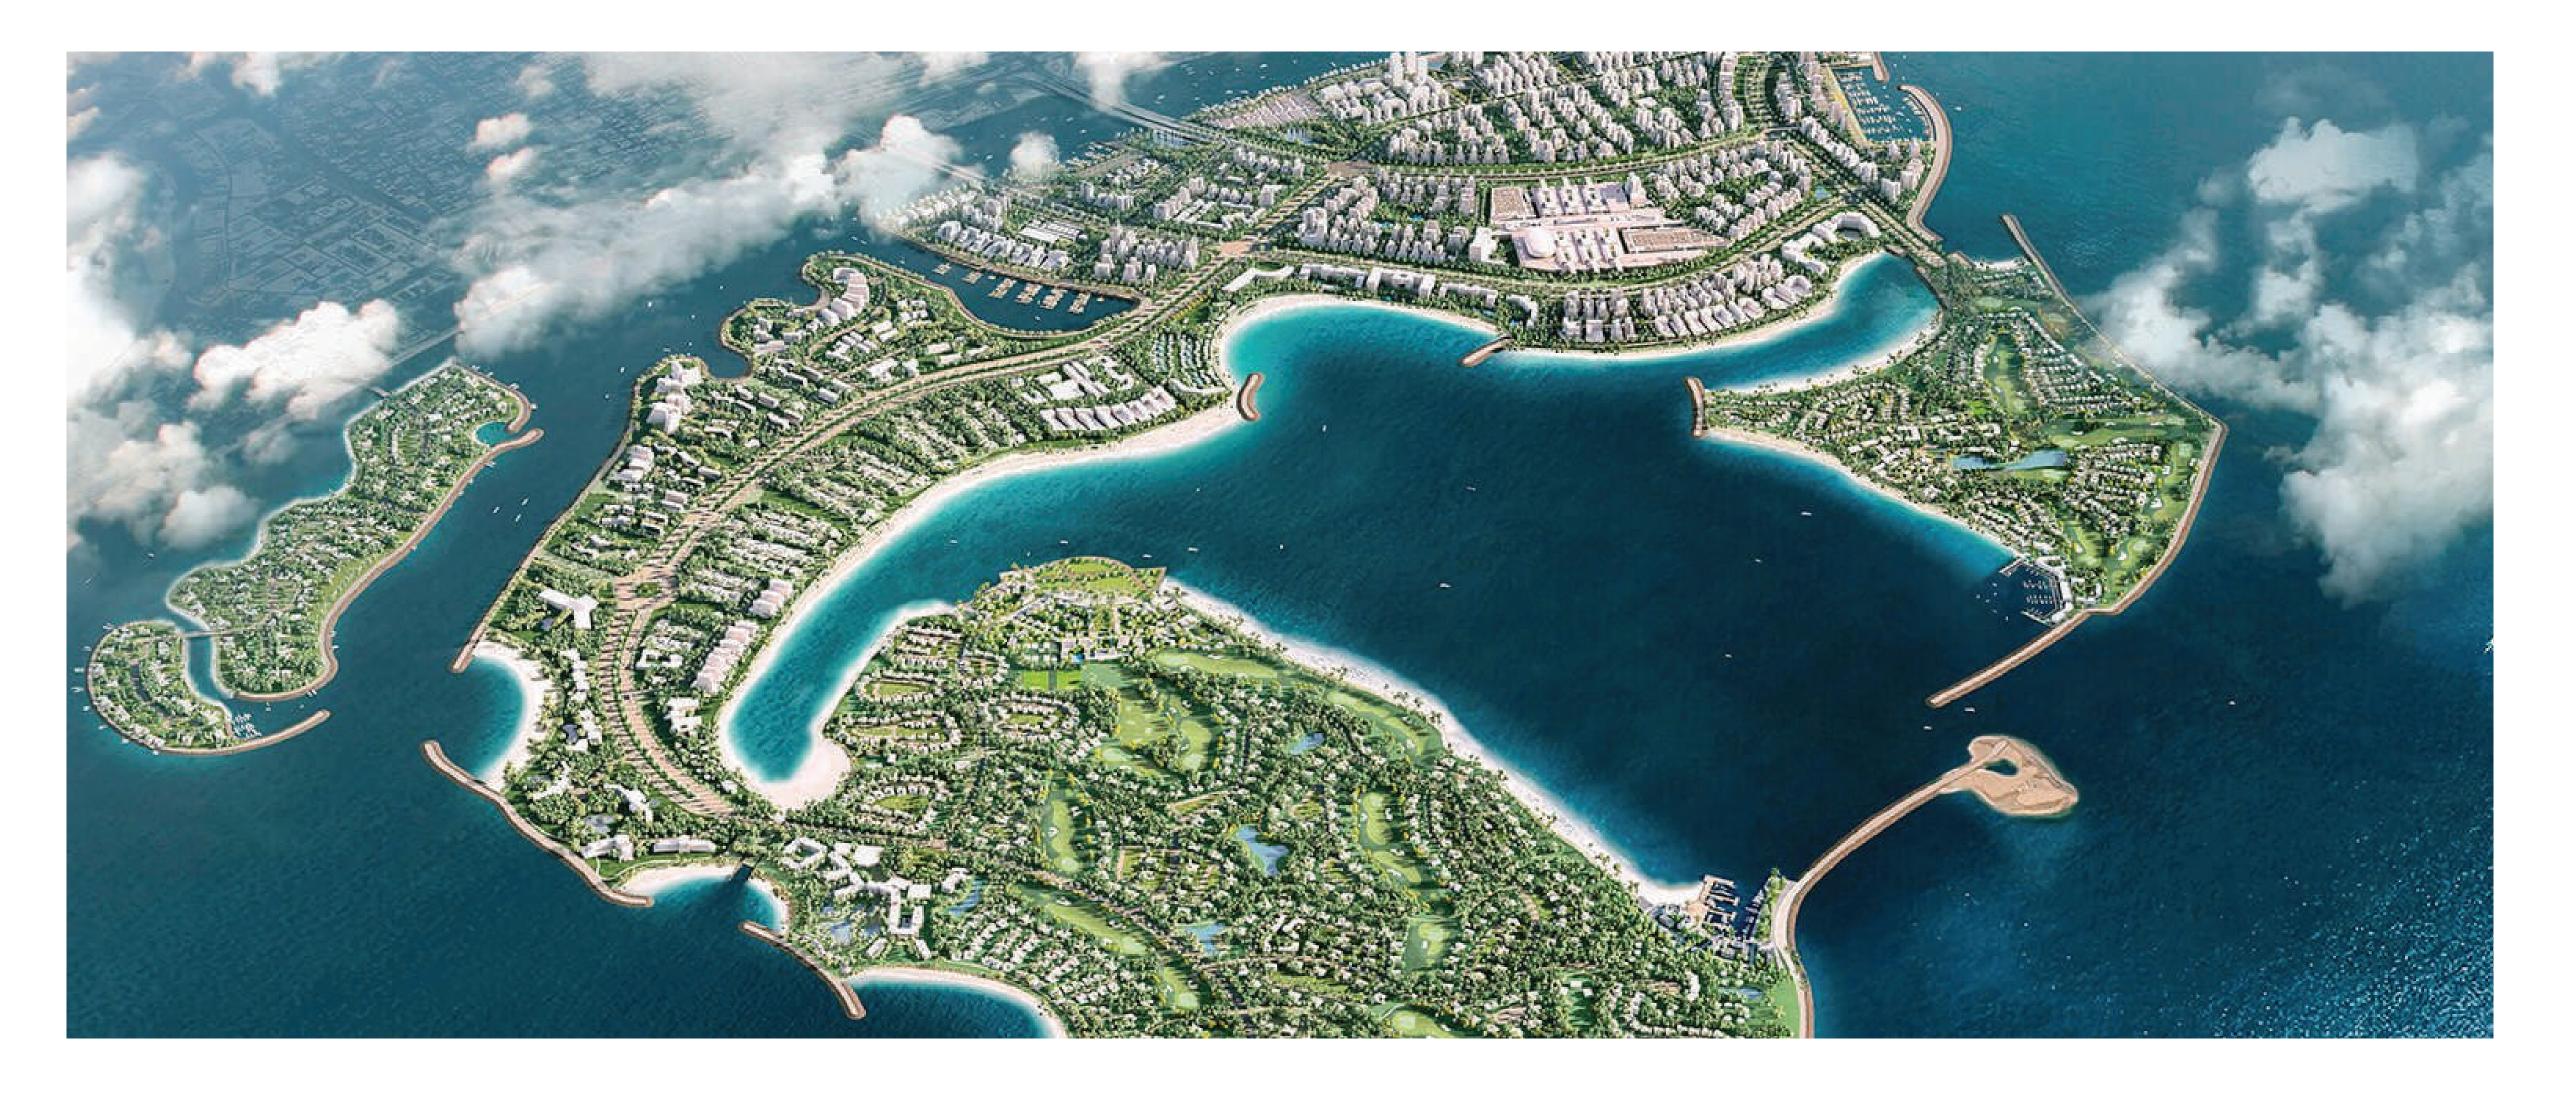

Dubai Islands reveals an exceptional vision aimed at redefining waterfront living. Spanning across five islands, this waterfront haven will showcase opulent resorts, pristine beaches, and vibrant cultural centers. Designed in alignment with Dubai's ambitious 2040 vision.

DUBAI islands

Dubai Islands enjoys the unique geographical advantage of being close to the heart of the city yet far enough away to nourish its island soul. The islands are easily accessible from the mainland via road and sea and are within easy reach of Dubai's landmarks and popular neighbourhoods. The drive to the islands is made even more spectacular by the new Infinity Bridge that links the islands to the city.