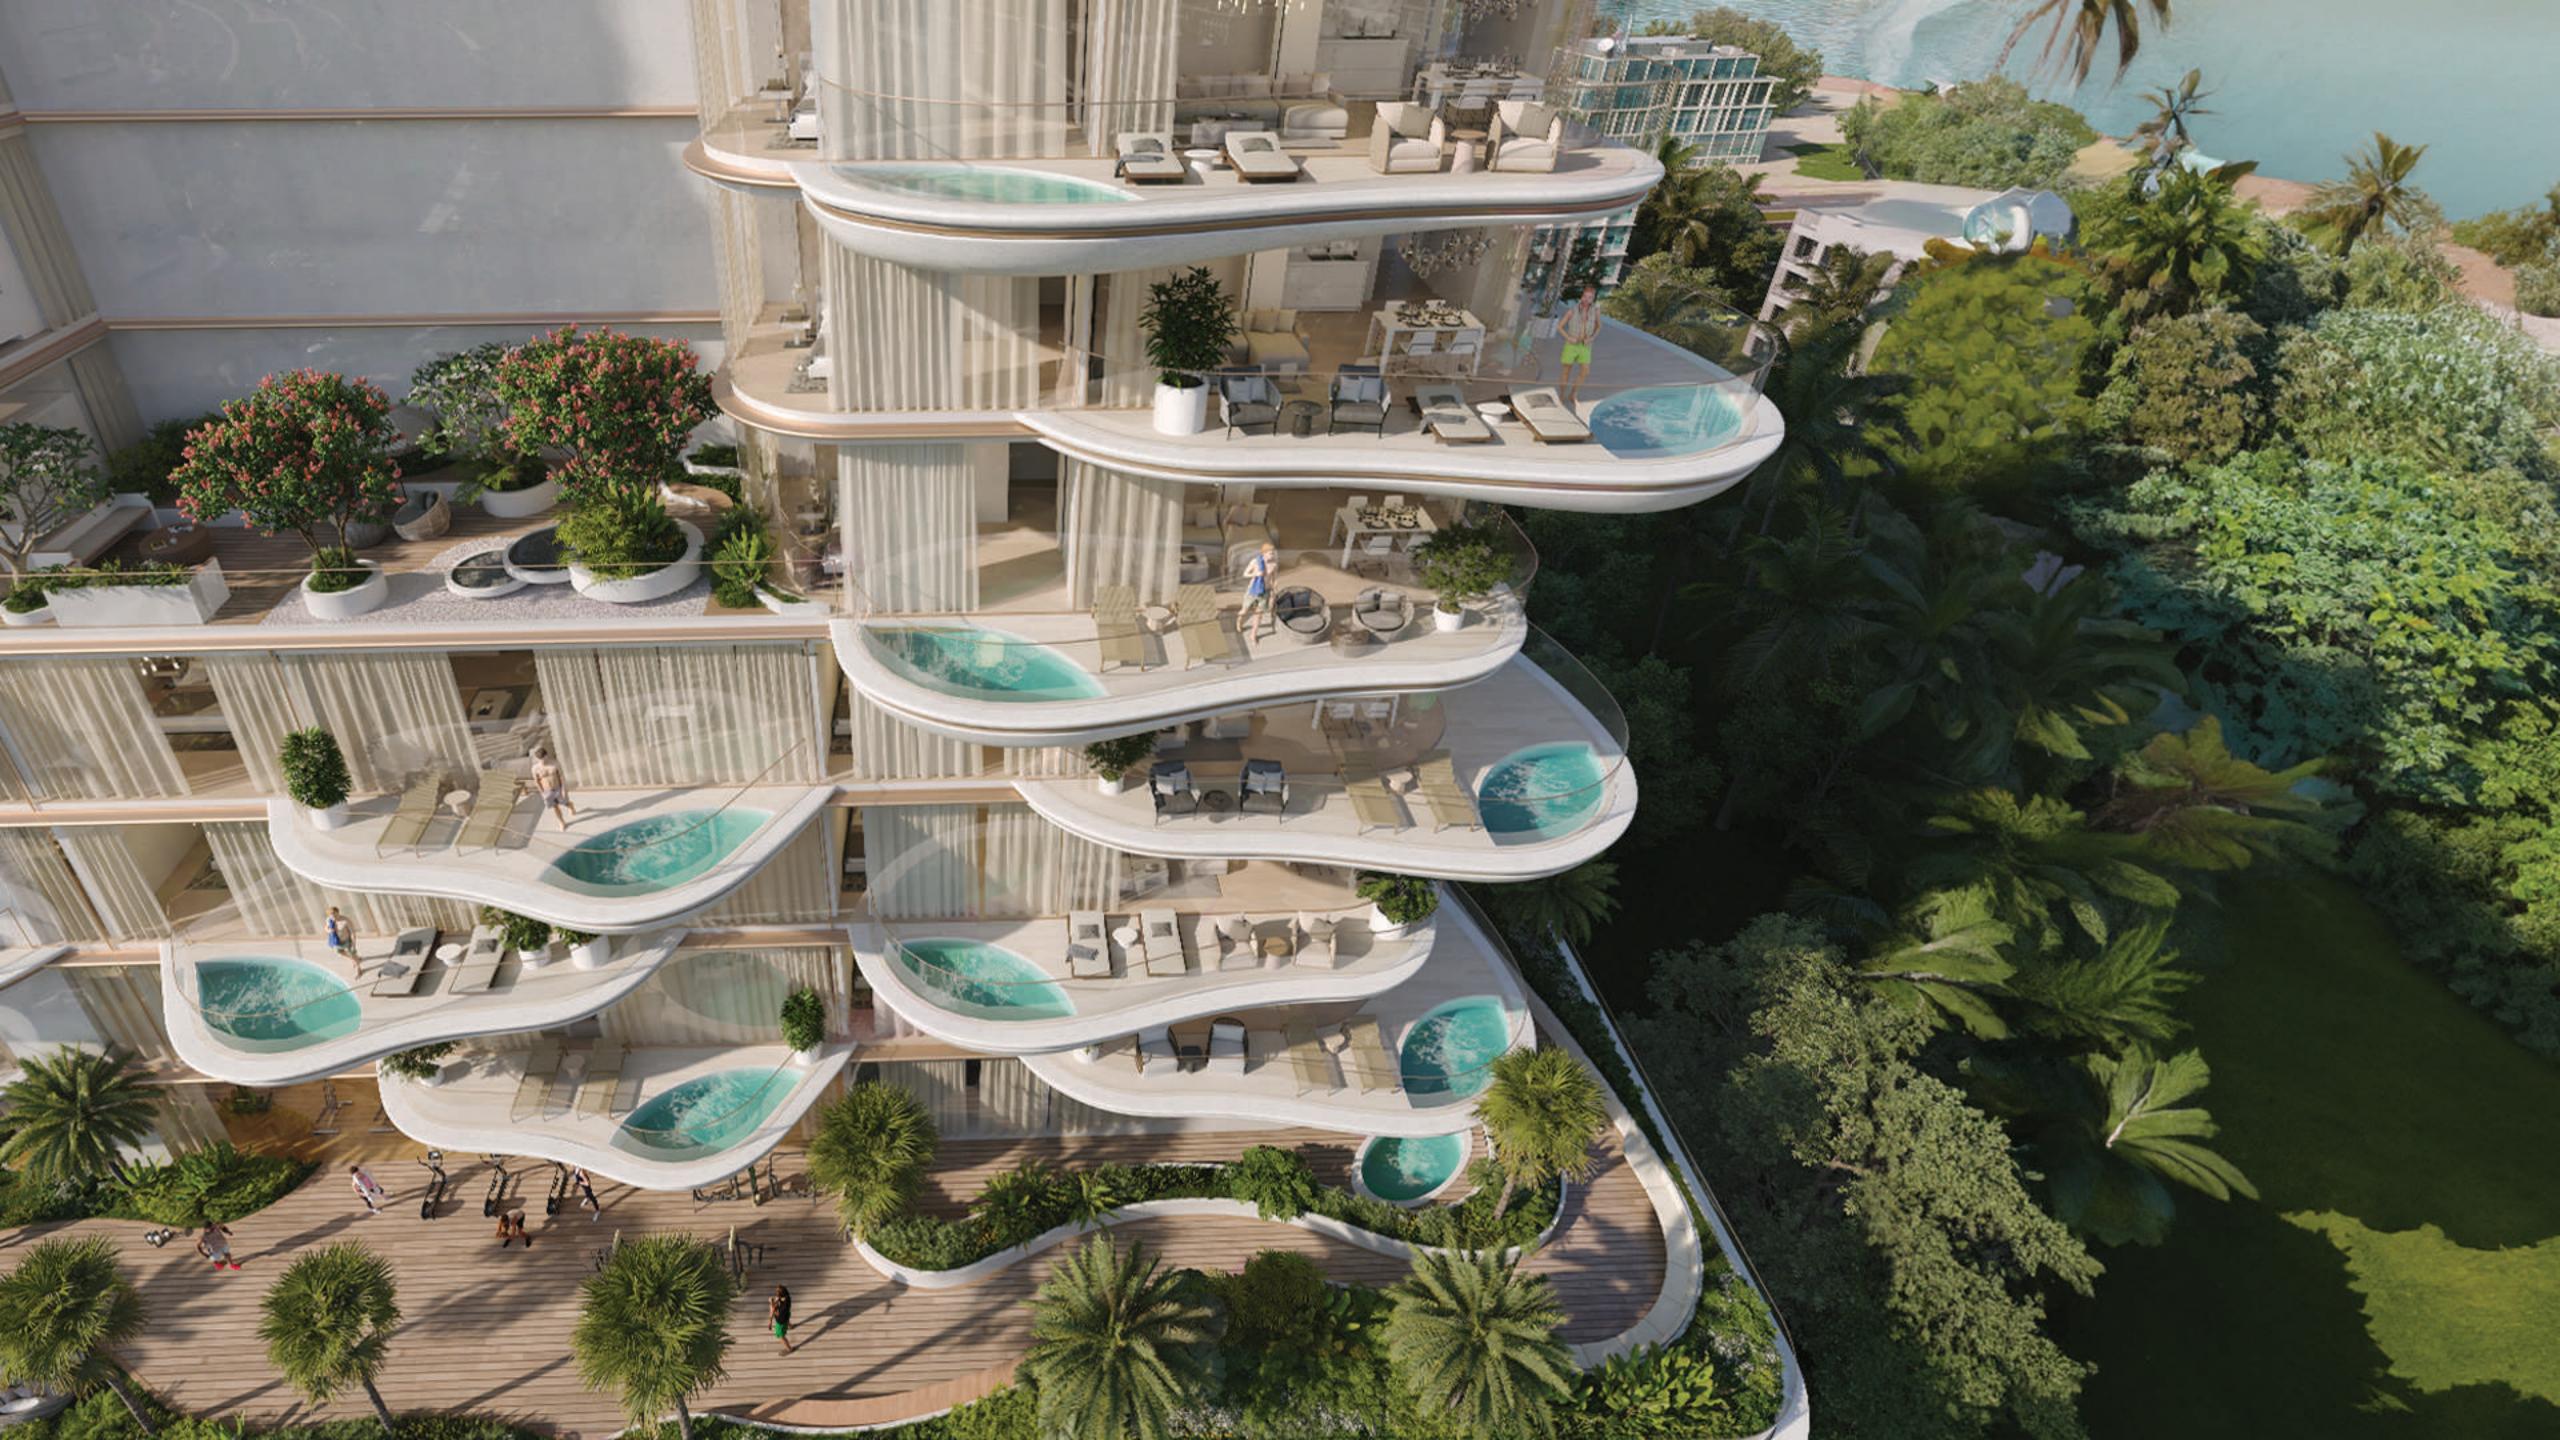

A CONTRACT OF THE OWNER.

Eller .

Beach Walk Residence II is a haven that fosters a sense of belonging. Here, amidst only 80 residences, a vibrant community flourishes. Unwind in the verdant embrace of the zen garden, a sanctuary for quiet contemplation. Or, gather with kindred spirits by the cascading infinity pool, sharing stories beneath the endless expanse of the sky.

## DISCOVER THE BEACH

Not everyone can claim the ocean breeze as their morning alarm. A beachfront residence at Beach Walk Residence II offers a unique privilege, allowing you to begin each day with the calming presence of the sea just steps from your door. Picture yourself lounging by the pool, soaking in the golden rays, or unwinding in the dreamy cabanas, diving into pristine pools, or basking on sunbeds – they are all elements of an idyllic escape, conveniently located within your private haven.

#### APARTMENTS

1 bedroom

2 bedrooms

3 bedrooms Duplex

#### NUMBER OF UNITS

25 units

34 units

4 units

#### SIZE RANGE

755 sq.ft to 1100 sq.ft 1100 sq.ft to 1440 sq.ft 2500 sq.ft