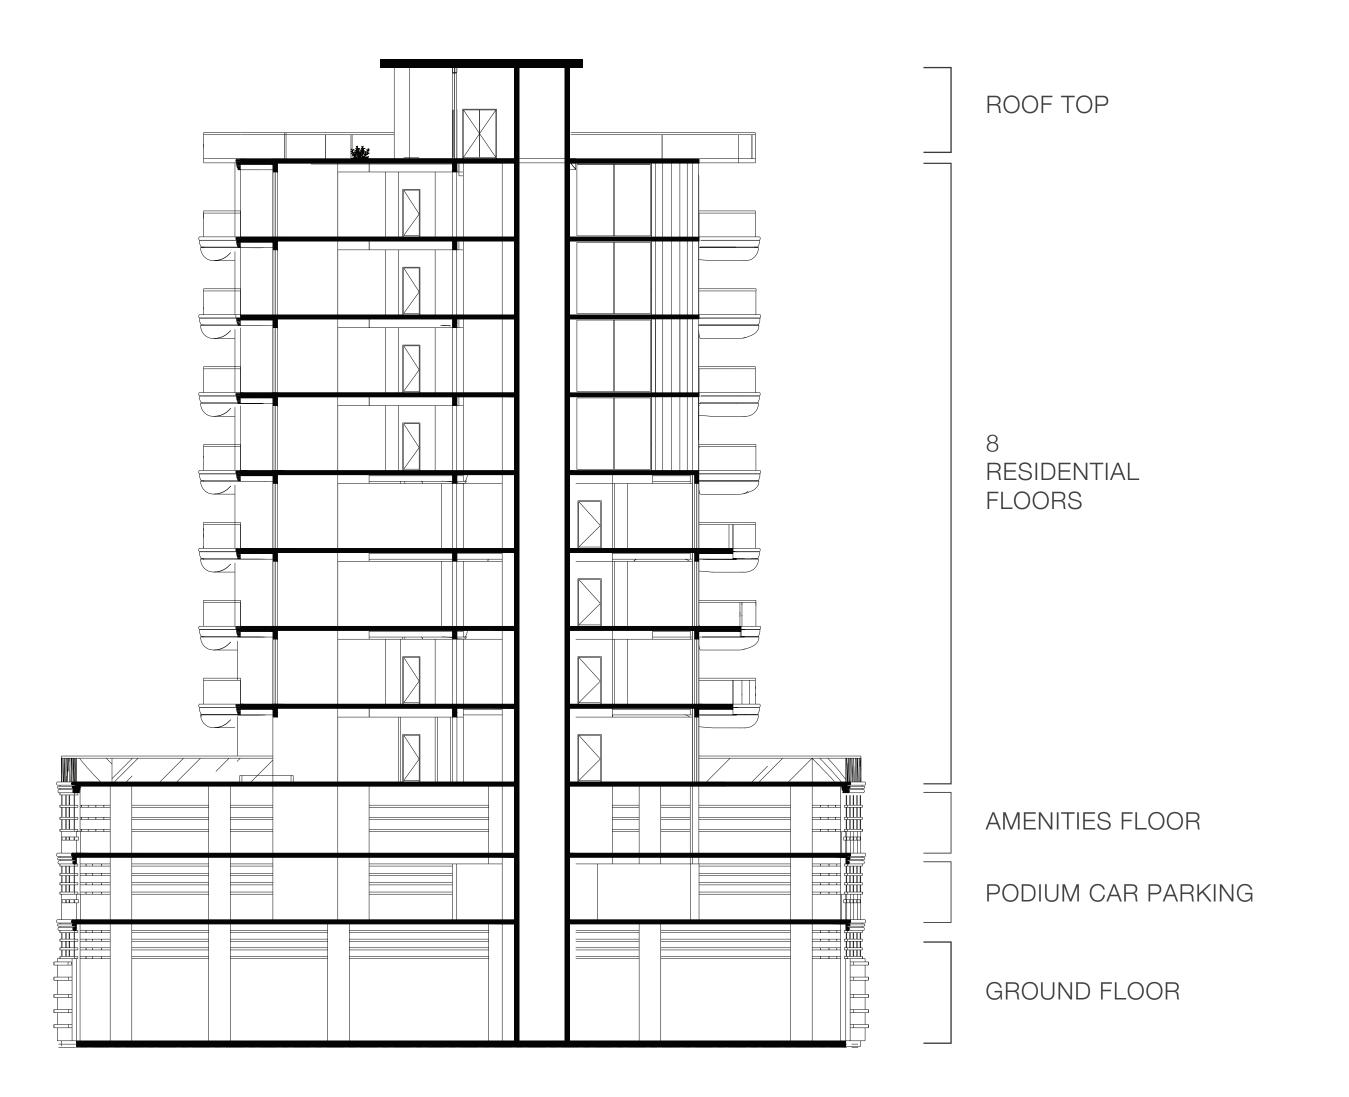

to pristine pools, or basking on sunbeds – they are all elements of an idyllic escape, conveniently located within your private haven.



AMENITIES & facilities



FAMILY SWIMMING POOL



ZEN GARDEN



ADULT ONLY ROOFTOP INFINITY POOL



BBQ AREA



KIDS PLAY AREA



ROOFTOP GARDEN



GRAND ENTRANCE WITH MEET & GREET LOUNGE





#### OUTDOOR YOGA RETREAT



EXTRA VISITOR PARKING



CLUB

ROOM



FULLY EQUIPPED GYM



BRAND & features







OPPOSITE THE MALL



FULLY FURNISHED WITH CUSTOM FURNITURE

ELECTRIC VEHICLE RECHARGE STATION































### UNIT TYPES AND *since*



#### APARTMENTS

1 bedroom

2 bedrooms

3 bedrooms Duplex

#### NUMBER OF UNITS

25 units

34 units

4 units

#### SIZE RANGE

755 sq.ft to 1100 sq.ft 1100 sq.ft to 1440 sq.ft 2500 sq.ft

# BUILDING



G + PODIUM CAR PARKING + AMENITIES FLOOR + 8 RESIDENTIAL FLOORS

### SUN & VIEWS analysis

SUNSET



PAYMENT