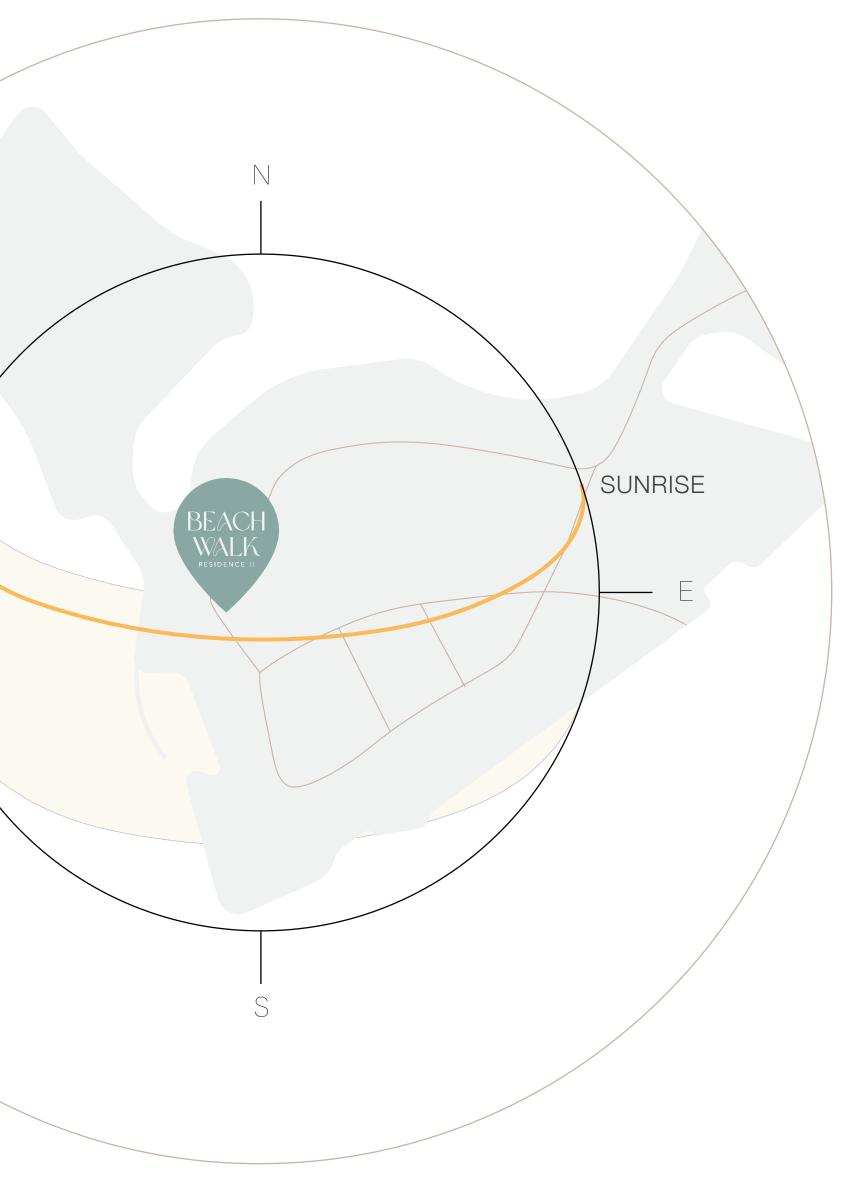

ocated within your private haven.



AMENITIES & facilities



FAMILY SWIMMING POOL



ZEN GARDEN



ADULT ONLY ROOFTOP INFINITY POOL



BBQ AREA



KIDS PLAY AREA



ROOFTOP GARDEN



GRAND ENTRANCE WITH MEET & GREET LOUNGE





#### OUTDOOR YOGA RETREAT



EXTRA VISITOR PARKING



CLUB

ROOM



FULLY EQUIPPED GYM



BRAND & features







OPPOSITE THE MALL



FULLY FURNISHED WITH CUSTOM FURNITURE

ELECTRIC VEHICLE RECHARGE STATION































### UNIT TYPES AND *since*



#### APARTMENTS

1 bedroom

2 bedrooms

3 bedrooms Duplex

#### NUMBER OF UNITS

25 units

34 units

4 units

#### SIZE RANGE

755 sq.ft to 1100 sq.ft 1100 sq.ft to 1440 sq.ft 2500 sq.ft

# BUILDING



G + PODIUM CAR PARKING + AMENITIES FLOOR + 8 RESIDENTIAL FLOORS

### SUN & VIEWS analysis

SUNSET



PAYMENT