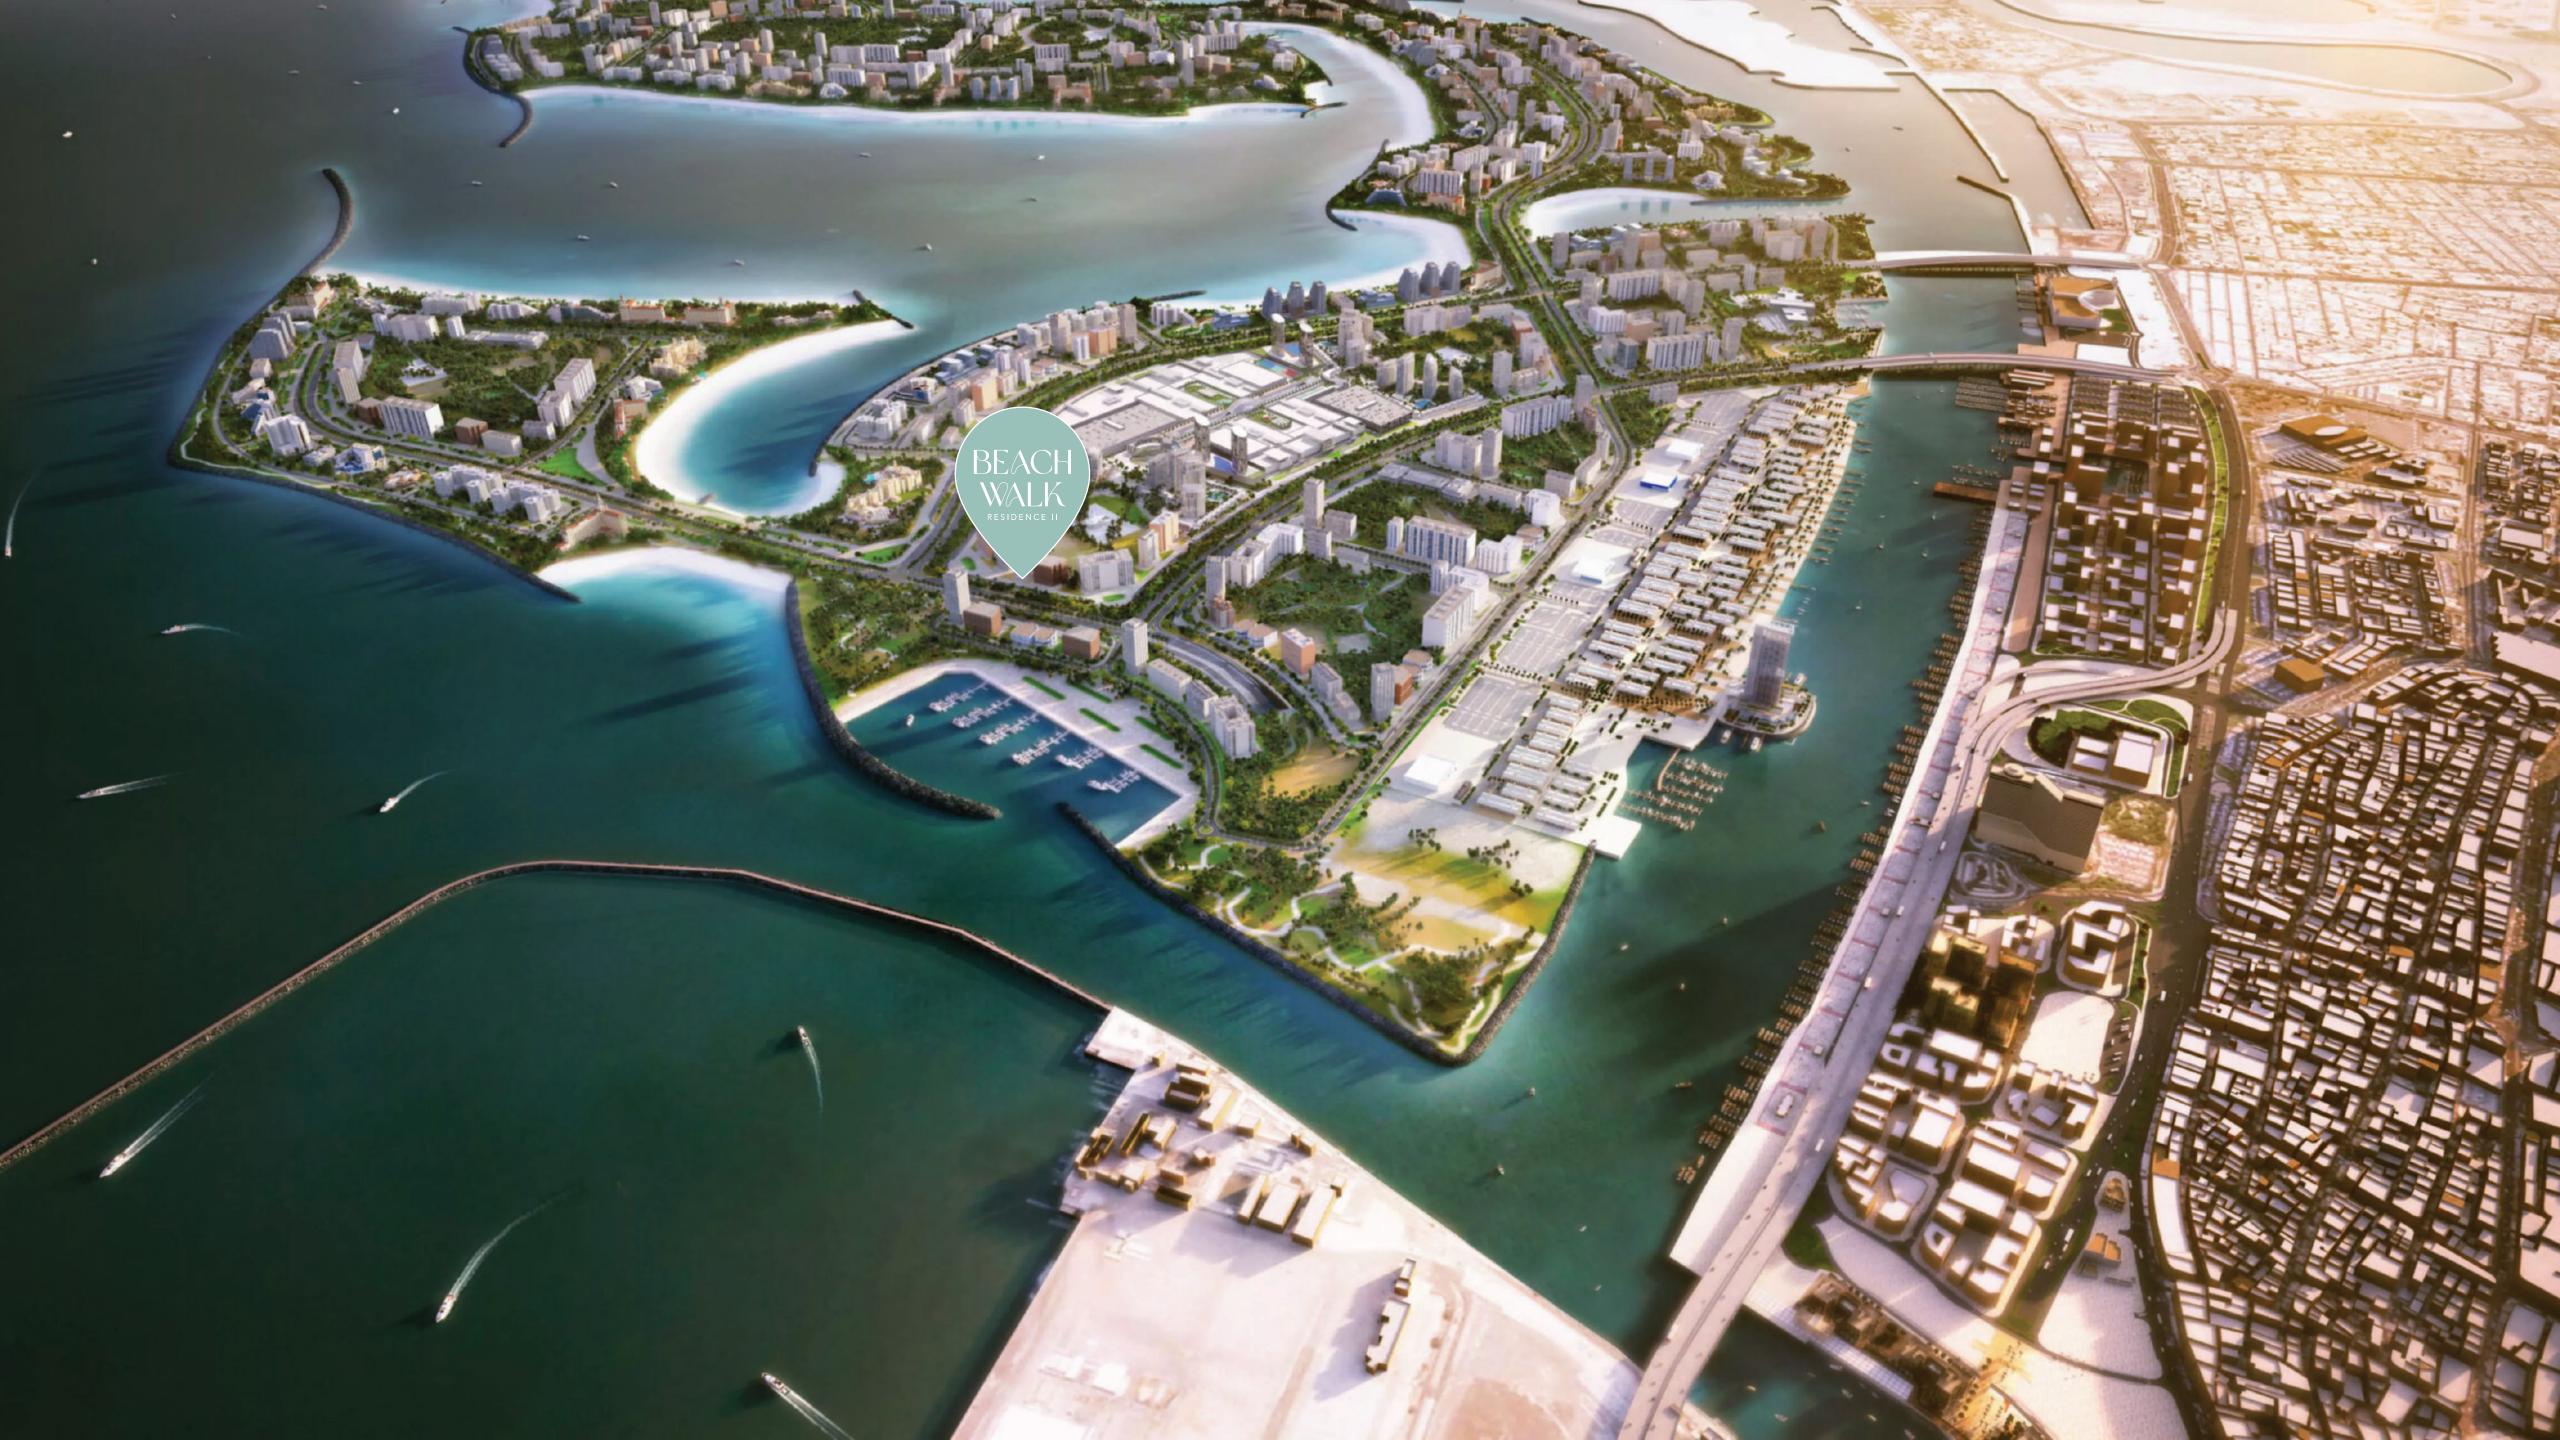

Dubai Islands reveals an exceptional vision aimed at redefining waterfront living. Spanning across five islands, this waterfront haven will showcase opulent resorts, pristine beaches, and vibrant cultural centers. Designed in alignment with Dubai's ambitious 2040 vision.

DUBAI islands

Dubai Islands enjoys the unique geographical advantage of being close to the heart of the city yet far enough away to nourish its island soul. The islands are easily accessible from the mainland via road and sea and are within easy reach of Dubai's landmarks and popular neighbourhoods. The drive to the islands is made even more spectacular by the new Infinity Bridge that links the islands to the city.