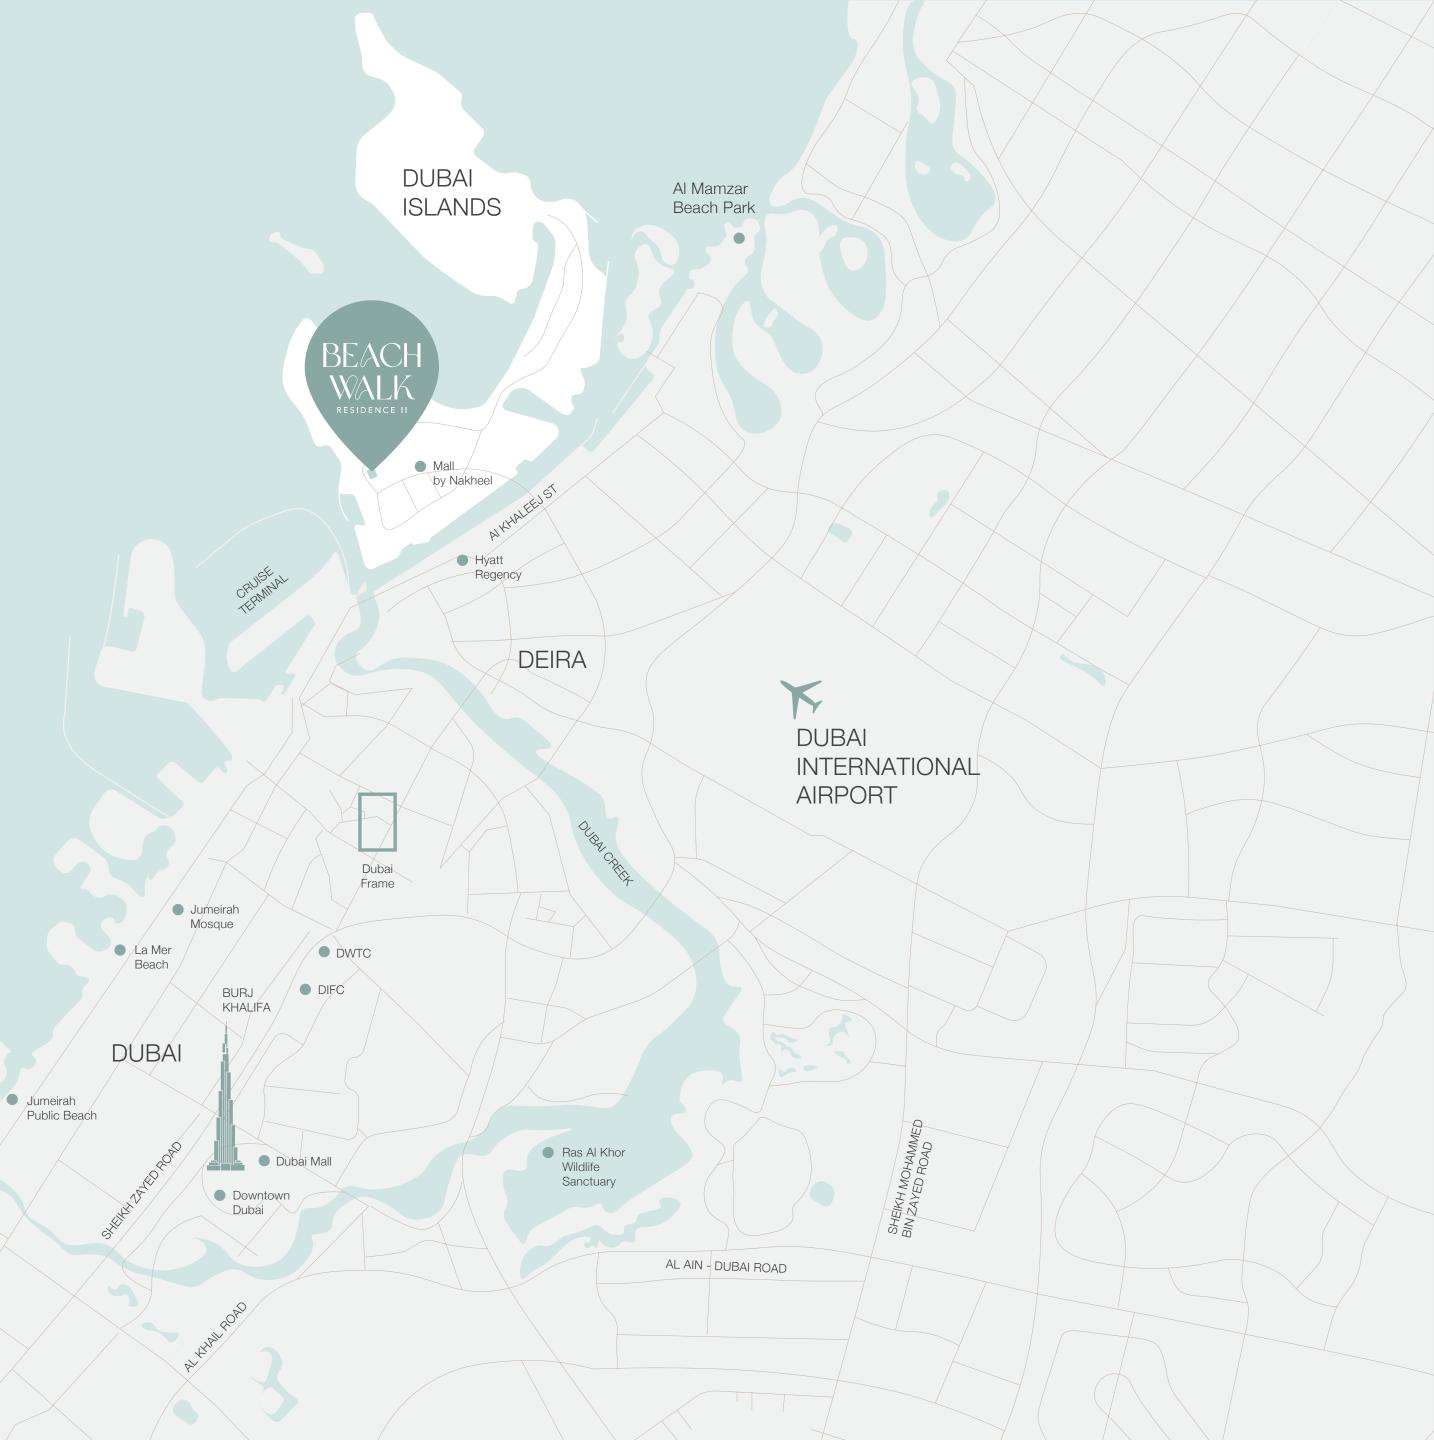

#### POINTS OF interest

| Mall by Nakheel              | 2 min  |
|------------------------------|--------|
| Waterfront Market:           | 5 min  |
| Hyatt Regency:               | 5 min  |
| Nearest Metro Station:       | 8 min  |
| Dubai Hospital:              | 8 min  |
| Al Mamzar Beach:             | 8 min  |
| Dubai International Airport: | 10 min |
| The Elite English School:    | 12 min |
| Al Ghurair Centre:           | 12 min |
| Cruise Terminal:             | 15 min |
| La Mer Beach:                | 15 min |
| Jumeirah Mosque:             | 20 min |
| Jumeirah Public Beach:       | 20 min |
| Dubai Frame:                 | 20 min |
| Downtown Dubai:              | 24 min |
| Dubai Mall:                  | 24 min |

DUBAI islands

Dubai Islands enjoys the unique geographical advantage of being close to the heart of the city yet far enough away to nourish its island soul. The islands are easily accessible from the mainland via road and sea and are within easy reach of Dubai's landmarks and popular neighbourhoods. The drive to the islands is made even more spectacular by the new Infinity Bridge that links the islands to the city.