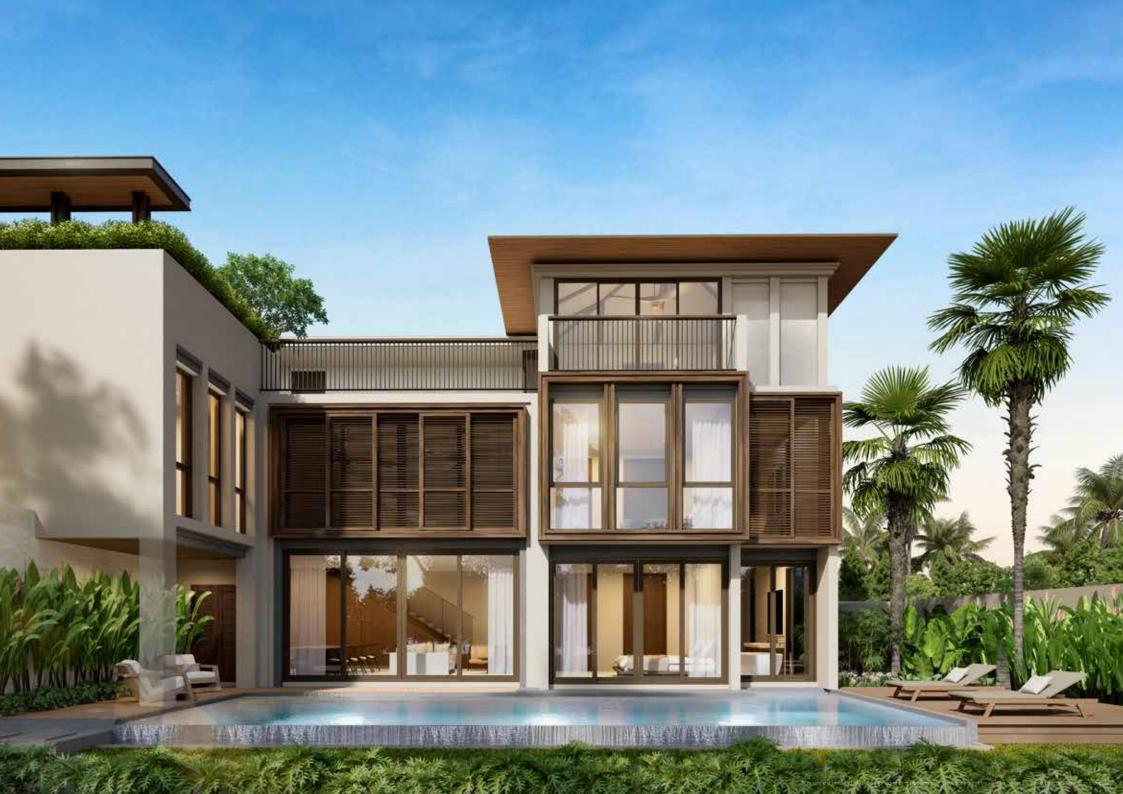

## THE LEGACY

Useable Area : 490 Sq.m. Land Area Start : 332 Sq.m.

•4 BEDROOMS

•4 BATHROOMS

•2 POWDER ROOMS

•3 PARKINGS

•ROOFTOP JACUZZI

•SWIMMING POOL 3x12 m.

Enjoy the serene ambiance with a view of the pool, creating the perfect atmosphere for relaxation. The villa also includes a rooftop pavilion and a Jacuzzi, making it a adaptable space for both relaxation and hosting a party which catering to every lifestyle.