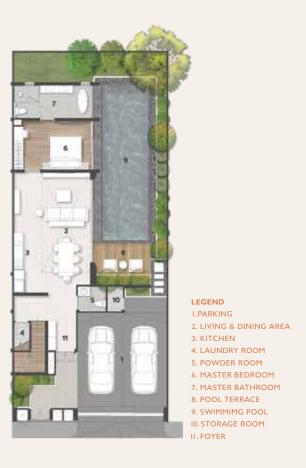

## THE SIGNATURE

Useable Area : 355 Sq.m. Land Area Start : 240 Sq.m.

•3 BEDROOMS

•2 PARKINGS

•3 BATHROOMS

•2 POWDER ROOMS

•ROOFTOP JACUZZI •SWIMMING POOL 3x12 m.

**GROUND FLOOR PLAN** 

#### LEGEND

- I. SKY PAVILION
- 2. POWDER ROOM
- 3. BBQ AREA
- 4. SKY SUNBATHING DECK
- 5. JACUZZI
- 6. STORAGE ROOM

3rd FLOOR PLAN

This villa is thoughtfully designed for an optimal use of space, offering a double-volume living room and up to 2 master bedrooms, each with a private bathtub discreetly located at the rear of the villa for ensuring your privacy.

Enjoy the romantic view of the pool and make use of the rooftop pavilion and the sky Jacuzzi.

This space is perfect for a variety of lifestyle activities.

000

MASTER BEDROOM