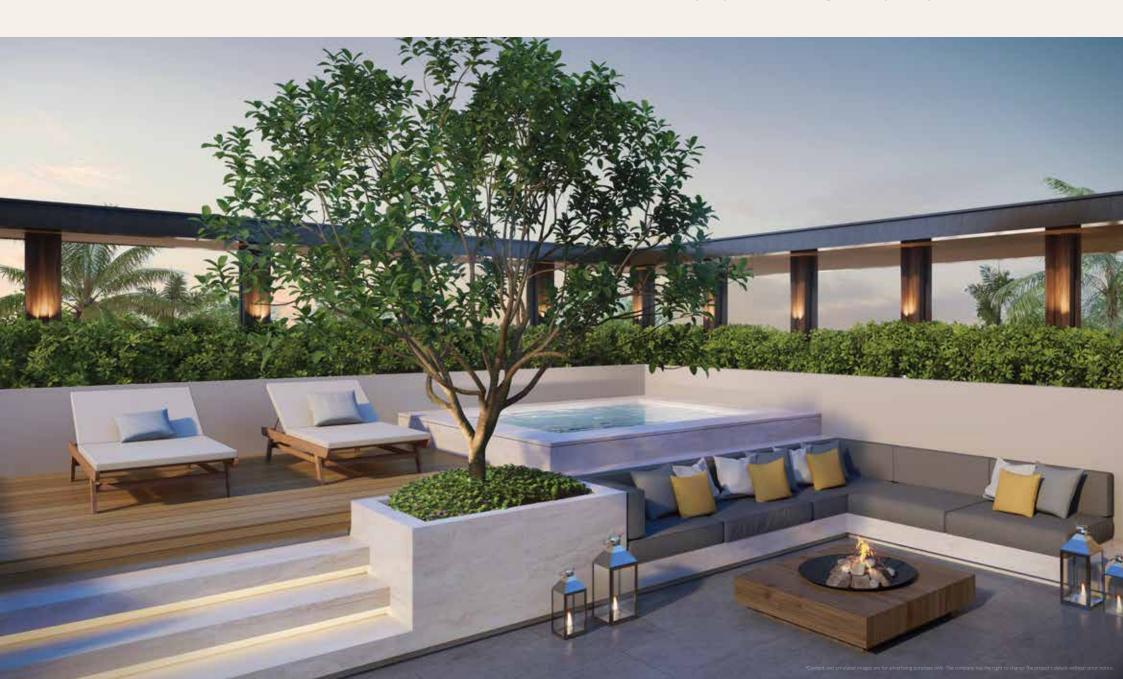

## THE SIGNATURE

Useable Area : 355 Sq.m. Land Area Start : 240 Sq.m.

•3 BEDROOMS

•2 PARKINGS

•3 BATHROOMS

•2 POWDER ROOMS

•ROOFTOP JACUZZI •SWIMMING POOL 3x12 m.

**GROUND FLOOR PLAN** 

## THE LEGACY

Useable Area : 490 Sq.m. Land Area Start : 332 Sq.m.

•4 BEDROOMS

•4 BATHROOMS

•2 POWDER ROOMS

•3 PARKINGS

•ROOFTOP JACUZZI

•SWIMMING POOL 3x12 m.

### **ROOFTOP PAVILION**

The villa also includes a rooftop pavilion and a Jacuzzi, making it a adaptable space for both relaxation and hosting a party which catering to every lifestyle.