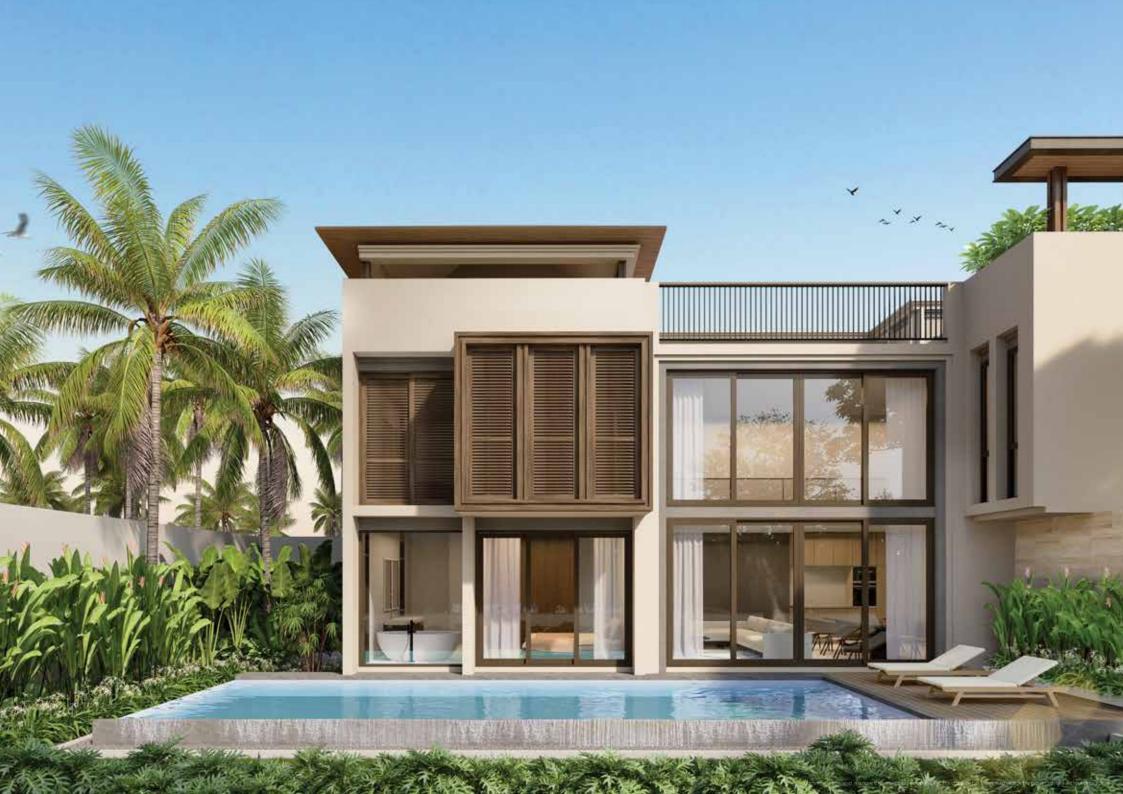

## BAREFOOT LUXURY IN THE HEART OF BANGTAO

The Mega compound project called

"Origin Resort World Bangtao Beach Phuket" luxuries hub
in Phuket beach zone. Where "BALCO" luxury villa has located
Bangtao has named to be the second longest beach in Phuket and
the best sunset beach in Phuket that the definition of long breath in
and out, and let's sunset take the rest of us

The symbolic image of the balcony, conveying the meaning of relaxation without explanation, is transformed into BALCO, a seaside villa that is intricately connected to Phuket, the Andaman Pearl, and a world-class resort city.

Through a blended design, the essence of the balcony and Modern Bali is communicated directly to the vacation home, allowing the sea breeze to flow seamlessly through the house, balcony, and rooftop. This design envisions BALCO as a tranquil retreat that harmonizes with the global atmosphere of Phuket, the Andaman Pearl.