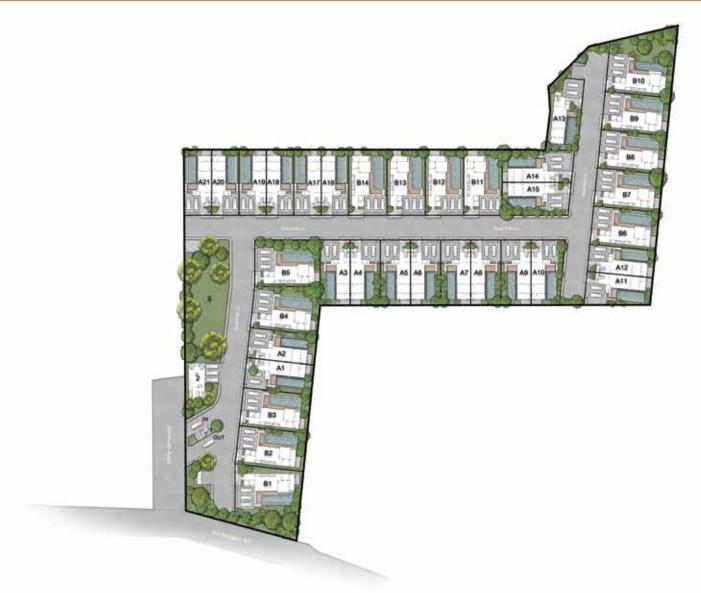

and "Origin Resort World Phuket" the luxurious hub in Phuket's beach zone. Discover the exquisite 'BALCO' luxury villa nestled in this prestigious location.

Renowned as Phuket's longest and most captivating sunset beach, Bangtao invites you to take a deep breath, let the tranquil waves wash over you, and allow the fascinating sunset to carry your worries away.

**Project Name** 

Location

**Land Area** 

**Project Type** 

**Total Villas** 

**Product Type** 

: BALCO BANGTAO BEACH

: Thalang, Phuket

: 9 - 1 - 86.24 Rais

: Luxury Pool Villa

: 35 Villas

: The Signature

Land Area start: 240 Sq.m.

Useable Area: 355 Sq.m.

: The Legacy

Land Area Start: 332 Sq.m.

Useable Area: 490 Sq.m.

**Construction Start** 

: Q2/2024





## MASTER PLAN

TYPE A: The Signature TYPE B: The Legacy



## THE SIGNATURE

Useable Area : 355 Sq.m. Land Area Start : 240 Sq.m.

•3 BEDROOMS

•2 PARKINGS

•3 BATHROOMS

•2 POWDER ROOMS

•ROOFTOP JACUZZI •SWIMMING POOL 3x12 m.





**GROUND FLOOR PLAN** 



2<sup>nd</sup> FLOOR PLAN



#### LEGEND

- I. SKY PAVILION
- 2. POWDER ROOM
- 3. BBQ AREA
- 4. SKY SUNBATHING DECK
- 5. JACUZZI
- 6. STORAGE ROOM

3rd FLOOR PLAN

This villa is thoughtfully designed for an optimal use of space, offering a double-volume living room and up to 2 master bedrooms, each with a private bathtub discreetly located at the rear of the villa for ensuring your privacy.





Enjoy the romantic view of the pool and make use of the rooftop pavilion and the sky Jacuzzi.

This space is perfect for a variety of lifestyle activities.

000



MASTER BEDROOM

## THE LEGACY

Usea