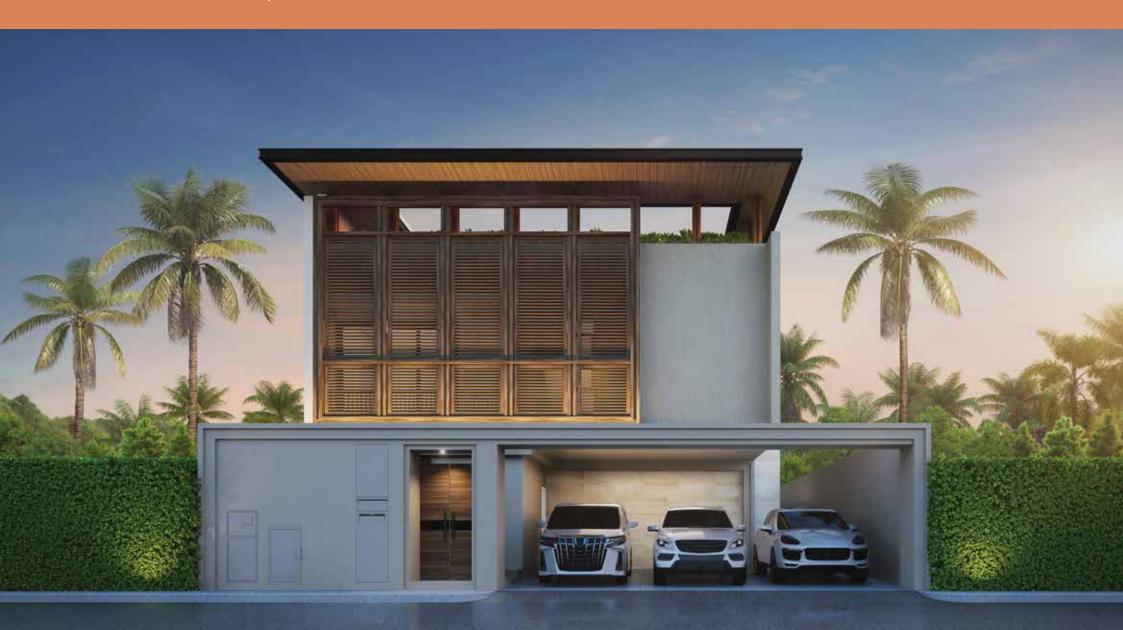

## THE SIGNATURE

Useable Area : 355 Sq.m. Land Area Start : 240 Sq.m.

•3 BEDROOMS

•2 PARKINGS

•3 BATHROOMS

•2 POWDER ROOMS

•ROOFTOP JACUZZI •SWIMMING POOL 3x12 m.

**GROUND FLOOR PLAN** 