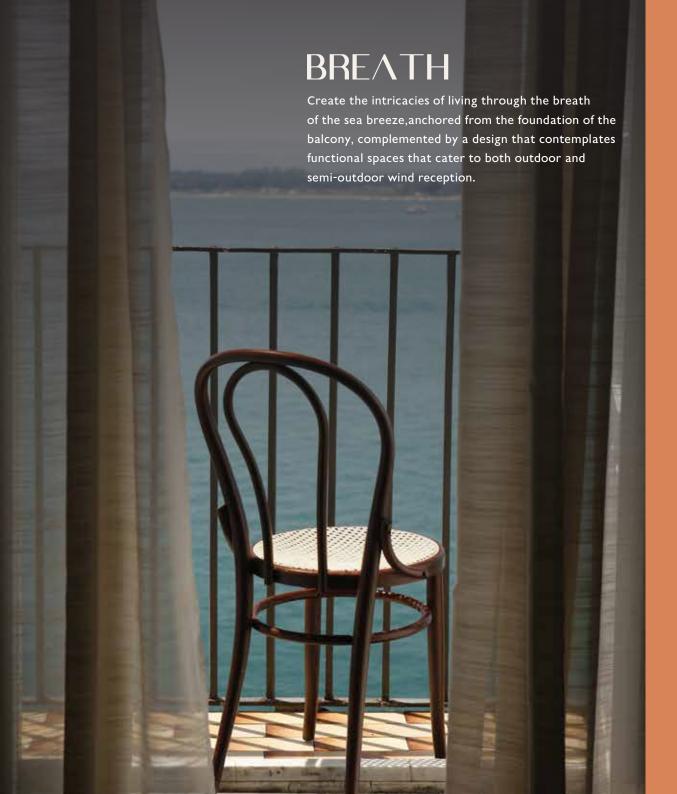

Through a blended design, the essence of the balcony and Modern Bali is communicated directly to the vacation home, allowing the sea breeze to flow seamlessly through the house, balcony, and rooftop. This design envisions BALCO as a tranquil retreat that harmonizes with the global atmosphere of Phuket, the Andaman Pearl.

From the context of the Balcony, an extension of the home where there's no need for shoes, allowing you to walk out and feel the breeze - half private, half gathering. Tied to the context of Modern Bali, rooted in design inspired by the land and water