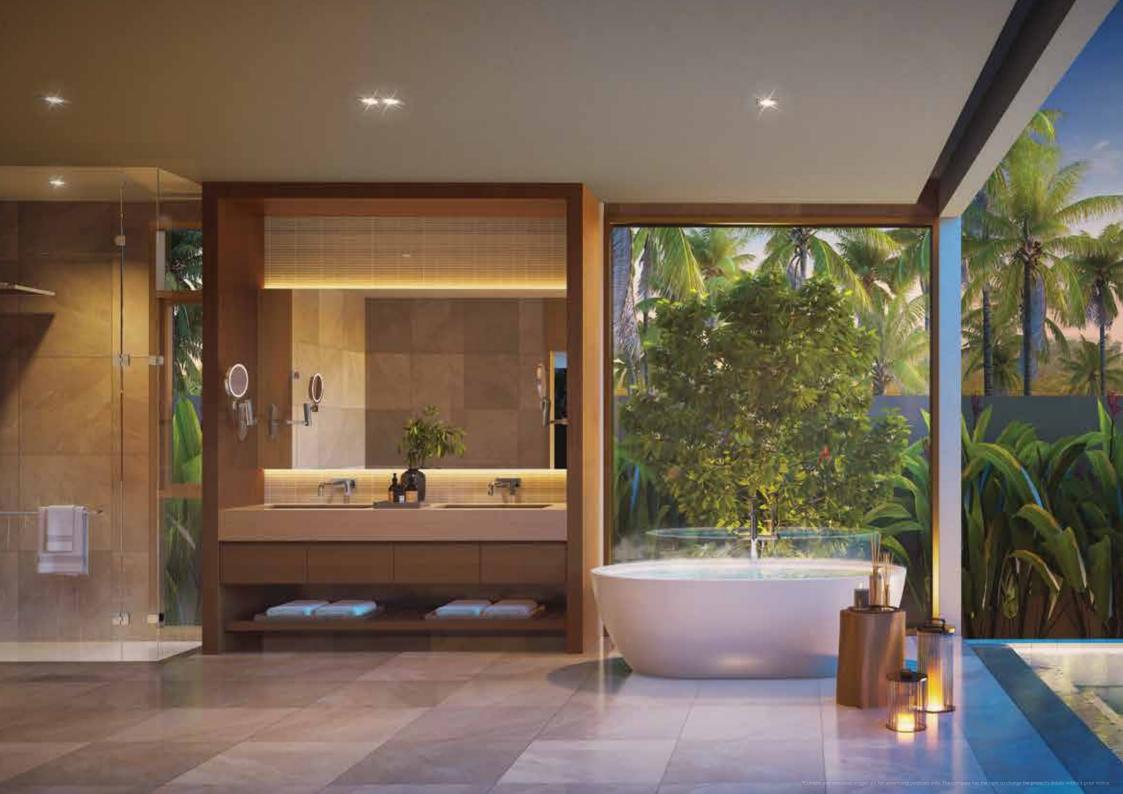

Implemented through design to meet the needs of a lifestyle that flows continuously and seamlessly, such as The Master bathroom connected to the Main pool creates an environment that promotes relaxation. There are levels, from Sunbathing to active swimming, and resting in a romantic bath."

#### LEGEND

- I. SKY PAVILION
- 2. POWDER ROOM
- 3. BBQ AREA
- 4. SKY SUNBATHING DECK
- 5. JACUZZI
- 6. STORAGE ROOM

3rd FLOOR PLAN

This villa is thoughtfully designed for an optimal use of space, offering a double-volume living room and up to 2 master bedrooms, each with a private bathtub discreetly located at the rear of the villa for ensuring your privacy.

Enjoy the romantic view of the pool and make use of the rooftop pavilion and the sky Jacuzzi.

This space is perfect for a variety of lifestyle activities.

000

MASTER BEDROOM