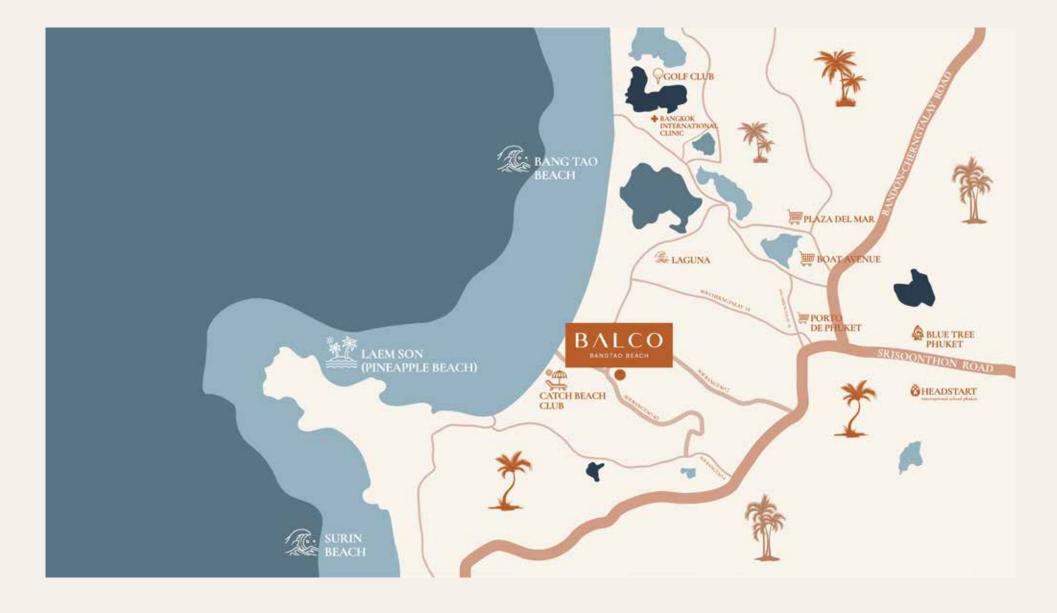

#### **Beach**

400 m. to Bangtao Beach 2.9 km. to Surin Beach

#### **Entertainment**

400 m. to Catch Beach Club 2.6 km. to Boat Avenue Phuket

2.9 km. to Porto de Phuket

4.0 km. to Blue Tree Phuket

5.0 km. to Laguna Golf Club

#### **Health and Education**

3.6 Km. to Bangkok Hospital Clinic Bangtao

4.0 Km. to HeadStart Cherngtalay Campus