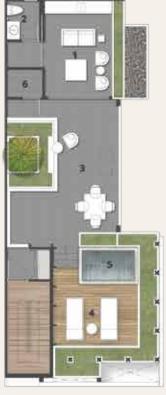

#### LEGEND

- I. SKY PAVILION
- 2. POWDER ROOM
- 3. BBQ AREA
- 4. SKY SUNBATHING DECK
- 5. JACUZZI
- 6. STORAGE ROOM

3rd FLOOR PLAN

This villa is thoughtfully designed for an optimal use of space, offering a double-volume living room and up to 2 master bedrooms, each with a private bathtub discreetly located at the rear of the villa for ensuring your privacy.

#### LEGEND

- I. SKY PAVILION
- 2. BALCONY
- 3. POWDER ROOM
- 4. SKY LIVING AREA
- 5. SKY SUNBATHING DECK
- 6. JACUZZI
- 7. BBQ AREA
- 8. STORAGE ROOM
- 9. SERVICE

3rd FLOOR PLAN

A spacious villa designed to accommodate large families, featuring a double-volume living room and up to 2 master bedrooms, each with a private bathtub located at the rear of the villa for more privacy.

### **ROOFTOP PAVILION**

The villa also includes a rooftop pavilion and a Jacuzzi, making it a adaptable space for both relaxation and hosting a party which catering to every lifestyle.