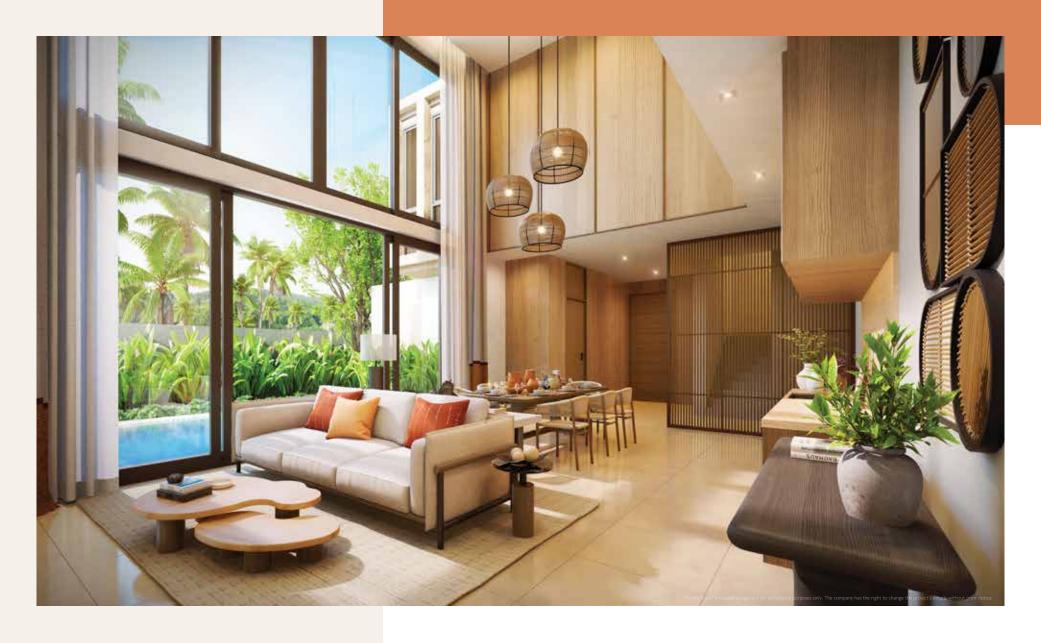

#### LEGEND

- I. SKY PAVILION
- 2. POWDER ROOM
- 3. BBQ AREA
- 4. SKY SUNBATHING DECK
- 5. JACUZZI
- 6. STORAGE ROOM

3rd FLOOR PLAN

This villa is thoughtfully designed for an optimal use of space, offering a double-volume living room and up to 2 master bedrooms, each with a private bathtub discreetly located at the rear of the villa for ensuring your privacy.

Enjoy the romantic view of the pool and make use of the rooftop pavilion and the sky Jacuzzi.

This space is perfect for a variety of lifestyle activities.

000

MASTER BEDROOM