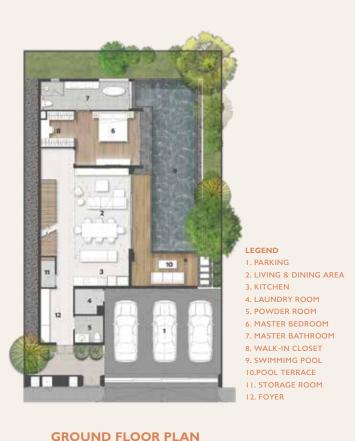

## THE SIGNATURE

Useable Area : 355 Sq.m. Land Area Start : 240 Sq.m.

•3 BEDROOMS

•2 PARKINGS

•3 BATHROOMS

•2 POWDER ROOMS

•ROOFTOP JACUZZI •SWIMMING POOL 3x12 m.

**GROUND FLOOR PLAN** 

#### LEGEND

- I. SKY PAVILION
- 2. POWDER ROOM
- 3. BBQ AREA
- 4. SKY SUNBATHING DECK
- 5. JACUZZI
- 6. STORAGE ROOM

3rd FLOOR PLAN

This villa is thoughtfully designed for an optimal use of space, offering a double-volume living room and up to 2 master bedrooms, each with a private bathtub discreetly located at the rear of the villa for ensuring your privacy.