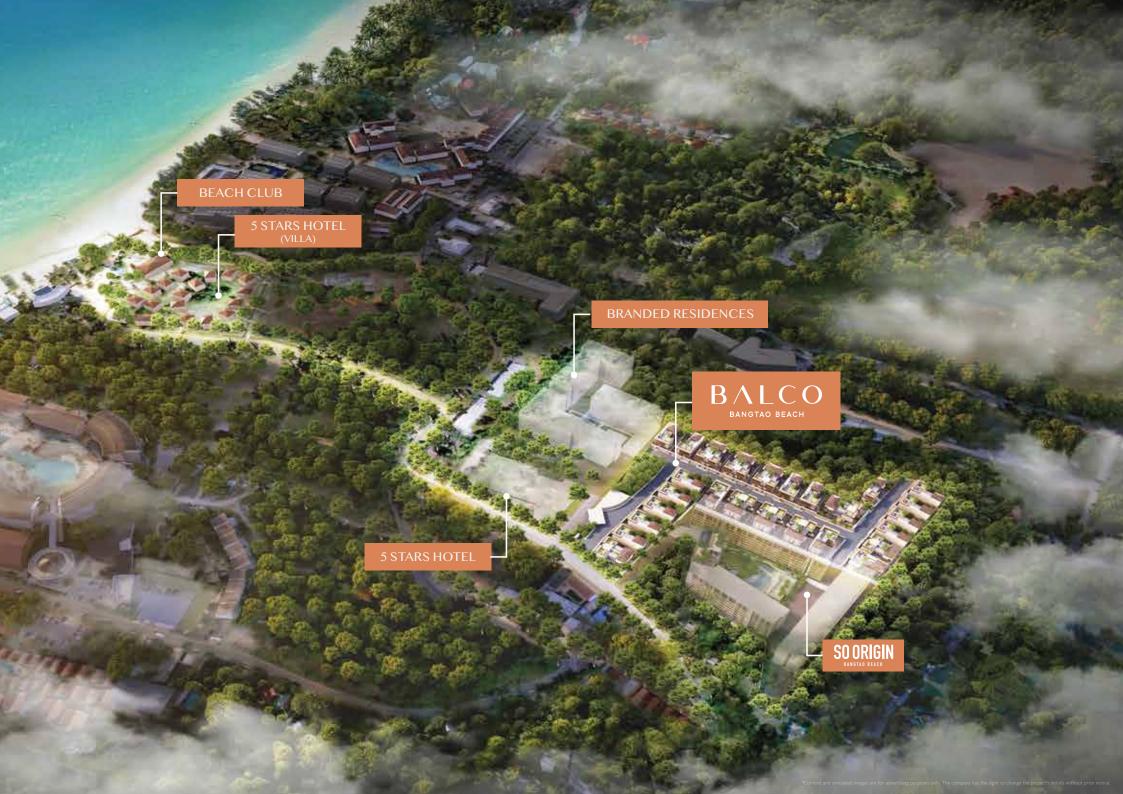

## Bangtao Beach Where luxury perfectly meets lifestyle

stands out as an international hub, positioned amidst the vibrant nightlife of Patong and the tranquil retreats of Kamala Beach, surrounded by leisure and social attractions that epitomise a serene yet luxurious lifestyle.

## BAREFOOT LUXURY IN THE HEART OF BANGTAO

The Mega compound project called

"Origin Resort World Bangtao Beach Phuket" luxuries hub
in Phuket beach zone. Where "BALCO" luxury villa has located
Bangtao has named to be the second longest beach in Phuket and
the best sunset beach in Phuket that the definition of long breath in
and out, and let's sunset take the rest of us

# PROJECT INFORMATION

Experience barefoot luxury at its finest in the heart of Bangtao within the grand "Origin Resort World Phuket" the luxurious hub in Phuket's beach zone. Discover the exquisite 'BALCO' luxury villa nestled in this prestigious location.