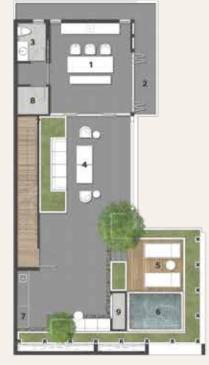

## THE LEGACY

Useable Area : 490 Sq.m. Land Area Start : 332 Sq.m.

•4 BEDROOMS

•4 BATHROOMS

•2 POWDER ROOMS

•3 PARKINGS

•ROOFTOP JACUZZI

•SWIMMING POOL 3x12 m.

#### LEGEND

- I. SKY PAVILION
- 2. BALCONY
- 3. POWDER ROOM
- 4. SKY LIVING AREA
- 5. SKY SUNBATHING DECK
- 6. JACUZZI
- 7. BBQ AREA
- 8. STORAGE ROOM
- 9. SERVICE

3rd FLOOR PLAN

A spacious villa designed to accommodate large families, featuring a double-volume living room and up to 2 master bedrooms, each with a private bathtub located at the rear of the villa for more privacy.