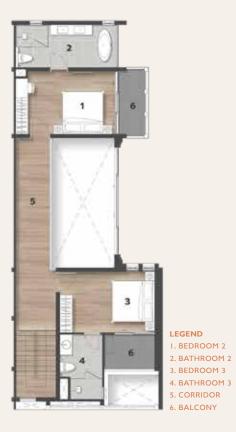

## THE LEGACY

Useable Area : 490 Sq.m. Land Area Start : 332 Sq.m.

•4 BEDROOMS

•4 BATHROOMS

•2 POWDER ROOMS

•3 PARKINGS

•ROOFTOP JACUZZI

•SWIMMING POOL 3x12 m.

#### LEGEND

- I. BEDROOM 2 2. BATHROOM 2
- 3.WALK-IN CLOSET
- 4. BEDROOM 3
- 5. BATHROOM 3 6. BEDROOM 4
- o. DEDROUN 4
- 7. BATHROOM 4
- 8. CORRIDOR
- 9. BALCONY
- 2<sup>nd</sup> FLOOR PLAN

#### LEGEND

- I. SKY PAVILION
- 2. BALCONY
- 3. POWDER ROOM
- 4. SKY LIVING AREA
- 5. SKY SUNBATHING DECK
- 6. JACUZZI
- 7. BBQ AREA
- 8. STORAGE ROOM
- 9. SERVICE

3rd FLOOR PLAN

A spacious villa designed to accommodate large families, featuring a double-volume living room and up to 2 master bedrooms, each with a private bathtub located at the rear of the villa for more privacy.