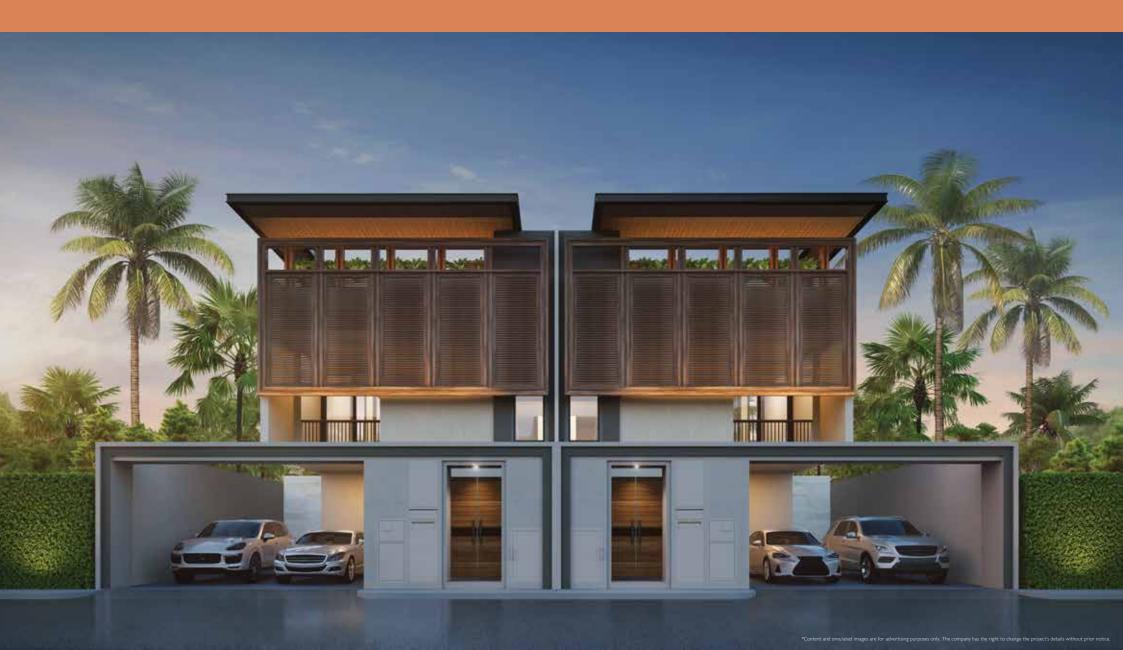

## THE SIGNATURE

Useable Area : 355 Sq.m. Land Area Start : 240 Sq.m.

•3 BEDROOMS

•2 PARKINGS

•3 BATHROOMS

•2 POWDER ROOMS

•ROOFTOP JACUZZI •SWIMMING POOL 3x12 m.

**GROUND FLOOR PLAN** 

## THE LEGACY

Useable Area : 490 Sq.m. Land Area Start : 332 Sq.m.

•4 BEDROOMS

•4 BATHROOMS

•2 POWDER ROOMS

•3 PARKINGS

•ROOFTOP JACUZZI

•SWIMMING POOL 3x12 m.