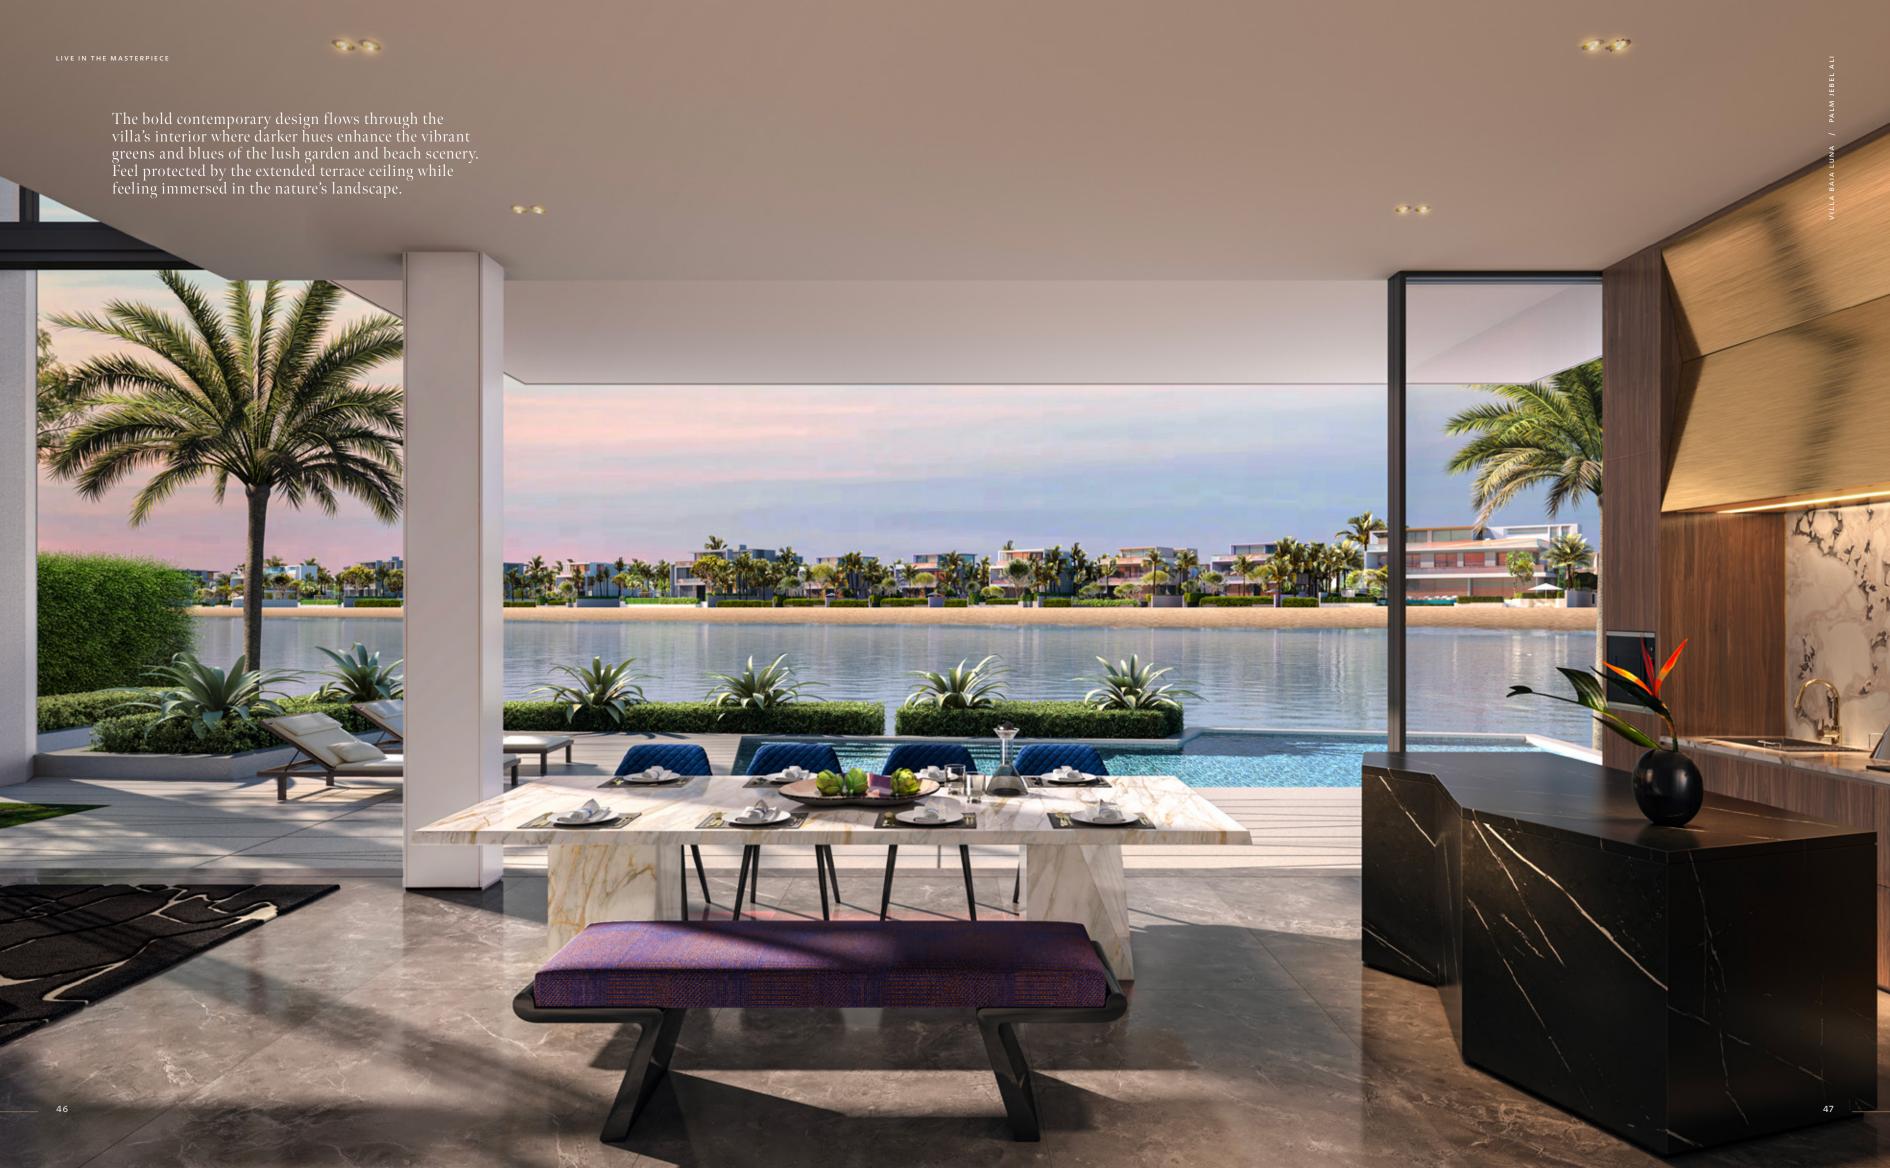

## BOLD, CONTEMPORARY, SLEEK AND SOPHISTICATED

A DISTINCTIVE HOME WHERE ICONIC ARCHITECTURE INCLUDES A SHOWCASE CAR GALLERY - THIS IS THE ALLURE OF DISTINCTION.

Angular profiles and strong lines ensure this modern villa attracts due acclaim for its use of geometric shapes and glass for a contemporary look that complements its beachfront setting. The unique design evokes a dynamic rhythm that fully captures the stunning water views and offers a tranquil paradise infused with sleek style.

THE EYE-CATCHING HORIZONTAL AND VERTICAL PLANS OF THE STREET SIDE FAÇADE INTERACT WITH FINE LANDSCAPING TO CREATE A UNIQUE, STYLISH PRESENCE.

A private paradise where you choose your level of interaction with the world around you.

### REFINED BEACHFRONT LUXURY SHAPES YOUR DAILY RHYTHM

Open plan spaces enhance the indoor-outdoor lifestyle while exterior walls have been thoughtfully angled to optimise stunning sea views while maintaining privacy for both residents and neighbours. Be surrounded by comfort of the highest quality and unique features such as the feature staircase that set this villa apart.