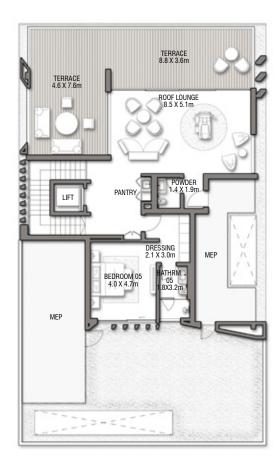

GROUND FLOOR

SECOND FLOOR

FIRST FLOOR

BEACH VILLAS COLLECTION

VILLA

BAIA LUNA

G + 2

5 BEDROOMS + FAMILY ROOM + SHOW
GARAGE + ROOF LOUNGE AND TERRACE

| AND THE PERSON NAMED IN COLUMN TO A PARTY OF THE PERSON NAMED IN COLUMN TO A PARTY OF THE PERSON NAMED IN COLUMN TO A PARTY OF THE PERSON NAMED IN COLUMN TO A PARTY OF THE PERSON NAMED IN COLUMN TO A PARTY OF THE PERSON NAMED IN COLUMN TO A PARTY OF THE PERSON NAMED IN COLUMN TO A PARTY OF THE PERSON NAMED IN COLUMN TO A PARTY OF THE PERSON NAMED IN COLUMN TO A PARTY OF THE PERSON NAMED IN COLUMN TO A PARTY OF THE PERSON NAMED IN COLUMN TO A PARTY OF THE PERSON NAMED IN COLUMN TO A PARTY OF THE PERSON NAMED IN COLUMN TO A PARTY OF THE PERSON NAMED IN COLUMN TO A PARTY OF THE PERSON NAMED IN COLUMN TO A PARTY OF THE PERSON NAMED IN COLUMN TO A PARTY OF THE PERSON NAMED IN COLUMN TO A PARTY OF THE PERSON NAMED IN COLUMN TO A PARTY OF THE PERSON NAMED IN COLUMN TO A PARTY OF THE PERSON NAMED IN COLUMN TO A PARTY OF THE PERSON NAMED IN COLUMN TO A PARTY OF THE PERSON NAMED IN COLUMN TO A PARTY OF THE PERSON NAMED IN COLUMN TO A PARTY OF THE PERSON NAMED IN COLUMN TO A PARTY OF THE PERSON NAMED IN COLUMN TO A PARTY OF THE PERSON NAMED IN COLUMN TO A PARTY OF THE PERSON NAMED IN COLUMN TO A PARTY OF THE PERSON NAMED IN COLUMN TO A PARTY OF THE PERSON NAMED IN COLUMN TO A PARTY OF THE PERSON NAMED IN COLUMN TO A PARTY OF THE PERSON NAMED IN COLUMN TO A PARTY OF THE PERSON NAMED IN COLUMN TO A PARTY OF THE PERSON NAMED IN COLUMN TO A PARTY OF THE PERSON NAMED IN COLUMN TO A PARTY OF THE PERSON NAMED IN COLUMN TO A PARTY OF THE PERSON NAMED IN COLUMN TO A PARTY OF THE PERSON NAMED IN COLUMN TO A PARTY OF THE PERSON NAMED IN COLUMN TO A PARTY OF THE PERSON NAMED IN COLUMN TO A PARTY OF THE PERSON NAMED IN COLUMN TO A PARTY OF THE PERSON NAMED IN COLUMN TO A PARTY OF THE PERSON NAMED IN COLUMN TO A PARTY OF THE PERSON NAMED IN COLUMN TO A PARTY OF THE PERSON NAMED IN COLUMN TO A PARTY OF THE PERSON NAMED IN COLUMN TO A PARTY OF THE PERSON NAMED IN COLUMN TO A PARTY OF THE PERSON NAMED IN COLUMN TO A PARTY OF THE PERSON NAMED IN COLUMN TO A PARTY OF THE PERSON NAMED IN COLUMN TO A PARTY OF THE PERSON NAMED IN COLUMN TO A P | 160 (100) |                        |
|--------------------------------------------------------------------------------------------------------------------------------------------------------------------------------------------------------------------------------------------------------------------------------------------------------------------------------------------------------------------------------------------------------------------------------------------------------------------------------------------------------------------------------------------------------------------------------------------------------------------------------------------------------------------------------------------------------------------------------------------------------------------------------------------------------------------------------------------------------------------------------------------------------------------------------------------------------------------------------------------------------------------------------------------------------------------------------------------------------------------------------------------------------------------------------------------------------------------------------------------------------------------------------------------------------------------------------------------------------------------------------------------------------------------------------------------------------------------------------------------------------------------------------------------------------------------------------------------------------------------------------------------------------------------------------------------------------------------------------------------------------------------------------------------------------------------------------------------------------------------------------------------------------------------------------------------------------------------------------------------------------------------------------------------------------------------------------------------------------------------------------|-----------|------------------------|
| FLOOR TYPE                                                                                                                                                                                                                                                                                                                                                                                                                                                                                                                                                                                                                                                                                                                                                                                                                                                                                                                                                                                                                                                                                                                                                                                                                                                                                                                                                                                                                                                                                                                                                                                                                                                                                                                                                                                                                                                                                                                                                                                                                                                                                                                     | SQ. M.    | SQ. FT.                |
| Ground Floor                                                                                                                                                                                                                                                                                                                                                                                                                                                                                                                                                                                                                                                                                                                                                                                                                                                                                                                                                                                                                                                                                                                                                                                                                                                                                                                                                                                                                                                                                                                                                                                                                                                                                                                                                                                                                                                                                                                                                                                                                                                                                                                   | 222.94    | 2,399.71               |
| Balcony / Terrace / Porch-GF                                                                                                                                                                                                                                                                                                                                                                                                                                                                                                                                                                                                                                                                                                                                                                                                                                                                                                                                                                                                                                                                                                                                                                                                                                                                                                                                                                                                                                                                                                                                                                                                                                                                                                                                                                                                                                                                                                                                                                                                                                                                                                   | 9.12      | 98.17                  |
| First Floor Area                                                                                                                                                                                                                                                                                                                                                                                                                                                                                                                                                                                                                                                                                                                                                                                                                                                                                                                                                                                                                                                                                                                                                                                                                                                                                                                                                                                                                                                                                                                                                                                                                                                                                                                                                                                                                                                                                                                                                                                                                                                                                                               | 250.16    | 2,692.70               |
| Balcony / Terrace - First Floor                                                                                                                                                                                                                                                                                                                                                                                                                                                                                                                                                                                                                                                                                                                                                                                                                                                                                                                                                                                                                                                                                                                                                                                                                                                                                                                                                                                                                                                                                                                                                                                                                                                                                                                                                                                                                                                                                                                                                                                                                                                                                                | 29.84     | 321.20                 |
| Second Floor Area                                                                                                                                                                                                                                                                                                                                                                                                                                                                                                                                                                                                                                                                                                                                                                                                                                                                                                                                                                                                                                                                                                                                                                                                                                                                                                                                                                                                                                                                                                                                                                                                                                                                                                                                                                                                                                                                                                                                                                                                                                                                                                              | 127.57    | 1,373.15               |
| Balcony / Terrace - Second Floor                                                                                                                                                                                                                                                                                                                                                                                                                                                                                                                                                                                                                                                                                                                                                                                                                                                                                                                                                                                                                                                                                                                                                                                                                                                                                                                                                                                                                                                                                                                                                                                                                                                                                                                                                                                                                                                                                                                                                                                                                                                                                               | 72.08     | 775.86                 |
| Garage - Covered                                                                                                                                                                                                                                                                                                                                                                                                                                                                                                                                                                                                                                                                                                                                                                                                                                                                                                                                                                                                                                                                                                                                                                                                                                                                                                                                                                                                                                                                                                                                                                                                                                                                                                                                                                                                                                                                                                                                                                                                                                                                                                               | 50.56     | 544.22                 |
| TOTAL BUILT-UP AREA                                                                                                                                                                                                                                                                                                                                                                                                                                                                                                                                                                                                                                                                                                                                                                                                                                                                                                                                                                                                                                                                                                                                                                                                                                                                                                                                                                                                                                                                                                                                                                                                                                                                                                                                                                                                                                                                                                                                                                                                                                                                                                            | 762.27    | 8,205.01               |
|                                                                                                                                                                                                                                                                                                                                                                                                                                                                                                                                                                                                                                                                                                                                                                                                                                                                                                                                                                                                                                                                                                                                                                                                                                                                                                                                                                                                                                                                                                                                                                                                                                                                                                                                                                                                                                                                                                                                                                                                                                                                                                                                | A         | Contract of the second |
| Garage with Pergola                                                                                                                                                                                                                                                                                                                                                                                                                                                                                                                                                                                                                                                                                                                                                                                                                                                                                                                                                                                                                                                                                                                                                                                                                                                                                                                                                                                                                                                                                                                                                                                                                                                                                                                                                                                                                                                                                                                                                                                                                                                                                                            | 0.0       | 0.0                    |
| TOTAL AREA                                                                                                                                                                                                                                                                                                                                                                                                                                                                                                                                                                                                                                                                                                                                                                                                                                                                                                                                                                                                                                                                                                                                                                                                                                                                                                                                                                                                                                                                                                                                                                                                                                                                                                                                                                                                                                                                                                                                                                                                                                                                                                                     | 762.27    | 8,205.01               |