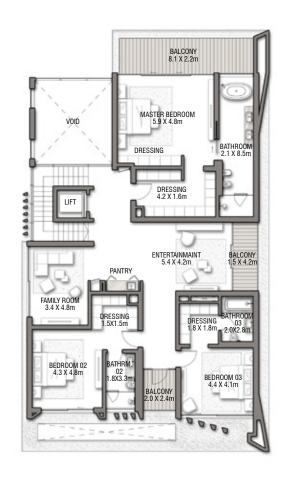

GROUND FLOOR

SECOND FLOOR

FIRST FLOOR

BEACH VILLAS COLLECTION

VILLA

BAIA LUNA

G + 2

5 BEDROOMS + FAMILY ROOM + SHOW
GARAGE + ROOF LOUNGE AND TERRACE

| AND THE PERSON NAMED IN COLUMN TO A PARTY OF THE PERSON NAMED IN COLUMN TO A PARTY OF THE PERSON NAMED IN COLUMN TO A PARTY OF THE PERSON NAMED IN COLUMN TO A PARTY OF THE PERSON NAMED IN COLUMN TO A PARTY OF THE PERSON NAMED IN COLUMN TO A PARTY OF THE PERSON NAMED IN COLUMN TO A PARTY OF THE PERSON NAMED IN COLUMN TO A PARTY OF THE PERSON NAMED IN COLUMN TO A PARTY OF THE PERSON NAMED IN COLUMN TO A PARTY OF THE PERSON NAMED IN COLUMN TO A PARTY OF THE PERSON NAMED IN COLUMN TO A PARTY OF THE PERSON NAMED IN COLUMN TO A PARTY OF THE PERSON NAMED IN COLUMN TO A PARTY OF THE PERSON NAMED IN COLUMN TO A PARTY OF THE PERSON NAMED IN COLUMN TO A PARTY OF THE PERSON NAMED IN COLUMN TO A PARTY OF THE PERSON NAMED IN COLUMN TO A PARTY OF THE PERSON NAMED IN COLUMN TO A PARTY OF THE PERSON NAMED IN COLUMN TO A PARTY OF THE PERSON NAMED IN COLUMN TO A PARTY OF THE PERSON NAMED IN COLUMN TO A PARTY OF THE PERSON NAMED IN COLUMN TO A PARTY OF THE PERSON NAMED IN COLUMN TO A PARTY OF THE PERSON NAMED IN COLUMN TO A PARTY OF THE PERSON NAMED IN COLUMN TO A PARTY OF THE PERSON NAMED IN COLUMN TO A PARTY OF THE PERSON NAMED IN COLUMN TO A PARTY OF THE PERSON NAMED IN COLUMN TO A PARTY OF THE PERSON NAMED IN COLUMN TO A PARTY OF THE PERSON NAMED IN COLUMN TO A PARTY OF THE PERSON NAMED IN COLUMN TO A PARTY OF THE PERSON NAMED IN COLUMN TO A PARTY OF THE PERSON NAMED IN COLUMN TO A PARTY OF THE PERSON NAMED IN COLUMN TO A PARTY OF THE PERSON NAMED IN COLUMN TO A PARTY OF THE PERSON NAMED IN COLUMN TO A PARTY OF THE PERSON NAMED IN COLUMN TO A PARTY OF THE PERSON NAMED IN COLUMN TO A PARTY OF THE PERSON NAMED IN COLUMN TO A PARTY OF THE PERSON NAMED IN COLUMN TO A PARTY OF THE PERSON NAMED IN COLUMN TO A PARTY OF THE PERSON NAMED IN COLUMN TO A PARTY OF THE PERSON NAMED IN COLUMN TO A PARTY OF THE PERSON NAMED IN COLUMN TO A PARTY OF THE PERSON NAMED IN COLUMN TO A PARTY OF THE PERSON NAMED IN COLUMN TO A PARTY OF THE PERSON NAMED IN COLUMN TO A PARTY OF THE PERSON NAMED IN COLUMN TO A PARTY OF THE PERSON NAMED IN COLUMN TO A P | 160 (100) |                        |
|--------------------------------------------------------------------------------------------------------------------------------------------------------------------------------------------------------------------------------------------------------------------------------------------------------------------------------------------------------------------------------------------------------------------------------------------------------------------------------------------------------------------------------------------------------------------------------------------------------------------------------------------------------------------------------------------------------------------------------------------------------------------------------------------------------------------------------------------------------------------------------------------------------------------------------------------------------------------------------------------------------------------------------------------------------------------------------------------------------------------------------------------------------------------------------------------------------------------------------------------------------------------------------------------------------------------------------------------------------------------------------------------------------------------------------------------------------------------------------------------------------------------------------------------------------------------------------------------------------------------------------------------------------------------------------------------------------------------------------------------------------------------------------------------------------------------------------------------------------------------------------------------------------------------------------------------------------------------------------------------------------------------------------------------------------------------------------------------------------------------------------|-----------|------------------------|
| FLOOR TYPE                                                                                                                                                                                                                                                                                                                                                                                                                                                                                                                                                                                                                                                                                                                                                                                                                                                                                                                                                                                                                                                                                                                                                                                                                                                                                                                                                                                                                                                                                                                                                                                                                                                                                                                                                                                                                                                                                                                                                                                                                                                                                                                     | SQ. M.    | SQ. FT.                |
| Ground Floor                                                                                                                                                                                                                                                                                                                                                                                                                                                                                                                                                                                                                                                                                                                                                                                                                                                                                                                                                                                                                                                                                                                                                                                                                                                                                                                                                                                                                                                                                                                                                                                                                                                                                                                                                                                                                                                                                                                                                                                                                                                                                                                   | 222.94    | 2,399.71               |
| Balcony / Terrace / Porch-GF                                                                                                                                                                                                                                                                                                                                                                                                                                                                                                                                                                                                                                                                                                                                                                                                                                                                                                                                                                                                                                                                                                                                                                                                                                                                                                                                                                                                                                                                                                                                                                                                                                                                                                                                                                                                                                                                                                                                                                                                                                                                                                   | 9.12      | 98.17                  |
| First Floor Area                                                                                                                                                                                                                                                                                                                                                                                                                                                                                                                                                                                                                                                                                                                                                                                                                                                                                                                                                                                                                                                                                                                                                                                                                                                                                                                                                                                                                                                                                                                                                                                                                                                                                                                                                                                                                                                                                                                                                                                                                                                                                                               | 250.16    | 2,692.70               |
| Balcony / Terrace - First Floor                                                                                                                                                                                                                                                                                                                                                                                                                                                                                                                                                                                                                                                                                                                                                                                                                                                                                                                                                                                                                                                                                                                                                                                                                                                                                                                                                                                                                                                                                                                                                                                                                                                                                                                                                                                                                                                                                                                                                                                                                                                                                                | 29.84     | 321.20                 |
| Second Floor Area                                                                                                                                                                                                                                                                                                                                                                                                                                                                                                                                                                                                                                                                                                                                                                                                                                                                                                                                                                                                                                                                                                                                                                                                                                                                                                                                                                                                                                                                                                                                                                                                                                                                                                                                                                                                                                                                                                                                                                                                                                                                                                              | 127.57    | 1,373.15               |
| Balcony / Terrace - Second Floor                                                                                                                                                                                                                                                                                                                                                                                                                                                                                                                                                                                                                                                                                                                                                                                                                                                                                                                                                                                                                                                                                                                                                                                                                                                                                                                                                                                                                                                                                                                                                                                                                                                                                                                                                                                                                                                                                                                                                                                                                                                                                               | 72.08     | 775.86                 |
| Garage - Covered                                                                                                                                                                                                                                                                                                                                                                                                                                                                                                                                                                                                                                                                                                                                                                                                                                                                                                                                                                                                                                                                                                                                                                                                                                                                                                                                                                                                                                                                                                                                                                                                                                                                                                                                                                                                                                                                                                                                                                                                                                                                                                               | 50.56     | 544.22                 |
| TOTAL BUILT-UP AREA                                                                                                                                                                                                                                                                                                                                                                                                                                                                                                                                                                                                                                                                                                                                                                                                                                                                                                                                                                                                                                                                                                                                                                                                                                                                                                                                                                                                                                                                                                                                                                                                                                                                                                                                                                                                                                                                                                                                                                                                                                                                                                            | 762.27    | 8,205.01               |
|                                                                                                                                                                                                                                                                                                                                                                                                                                                                                                                                                                                                                                                                                                                                                                                                                                                                                                                                                                                                                                                                                                                                                                                                                                                                                                                                                                                                                                                                                                                                                                                                                                                                                                                                                                                                                                                                                                                                                                                                                                                                                                                                | A         | Contract of the second |
| Garage with Pergola                                                                                                                                                                                                                                                                                                                                                                                                                                                                                                                                                                                                                                                                                                                                                                                                                                                                                                                                                                                                                                                                                                                                                                                                                                                                                                                                                                                                                                                                                                                                                                                                                                                                                                                                                                                                                                                                                                                                                                                                                                                                                                            | 0.0       | 0.0                    |
| TOTAL AREA                                                                                                                                                                                                                                                                                                                                                                                                                                                                                                                                                                                                                                                                                                                                                                                                                                                                                                                                                                                                                                                                                                                                                                                                                                                                                                                                                                                                                                                                                                                                                                                                                                                                                                                                                                                                                                                                                                                                                                                                                                                                                                                     | 762.27    | 8,205.01               |