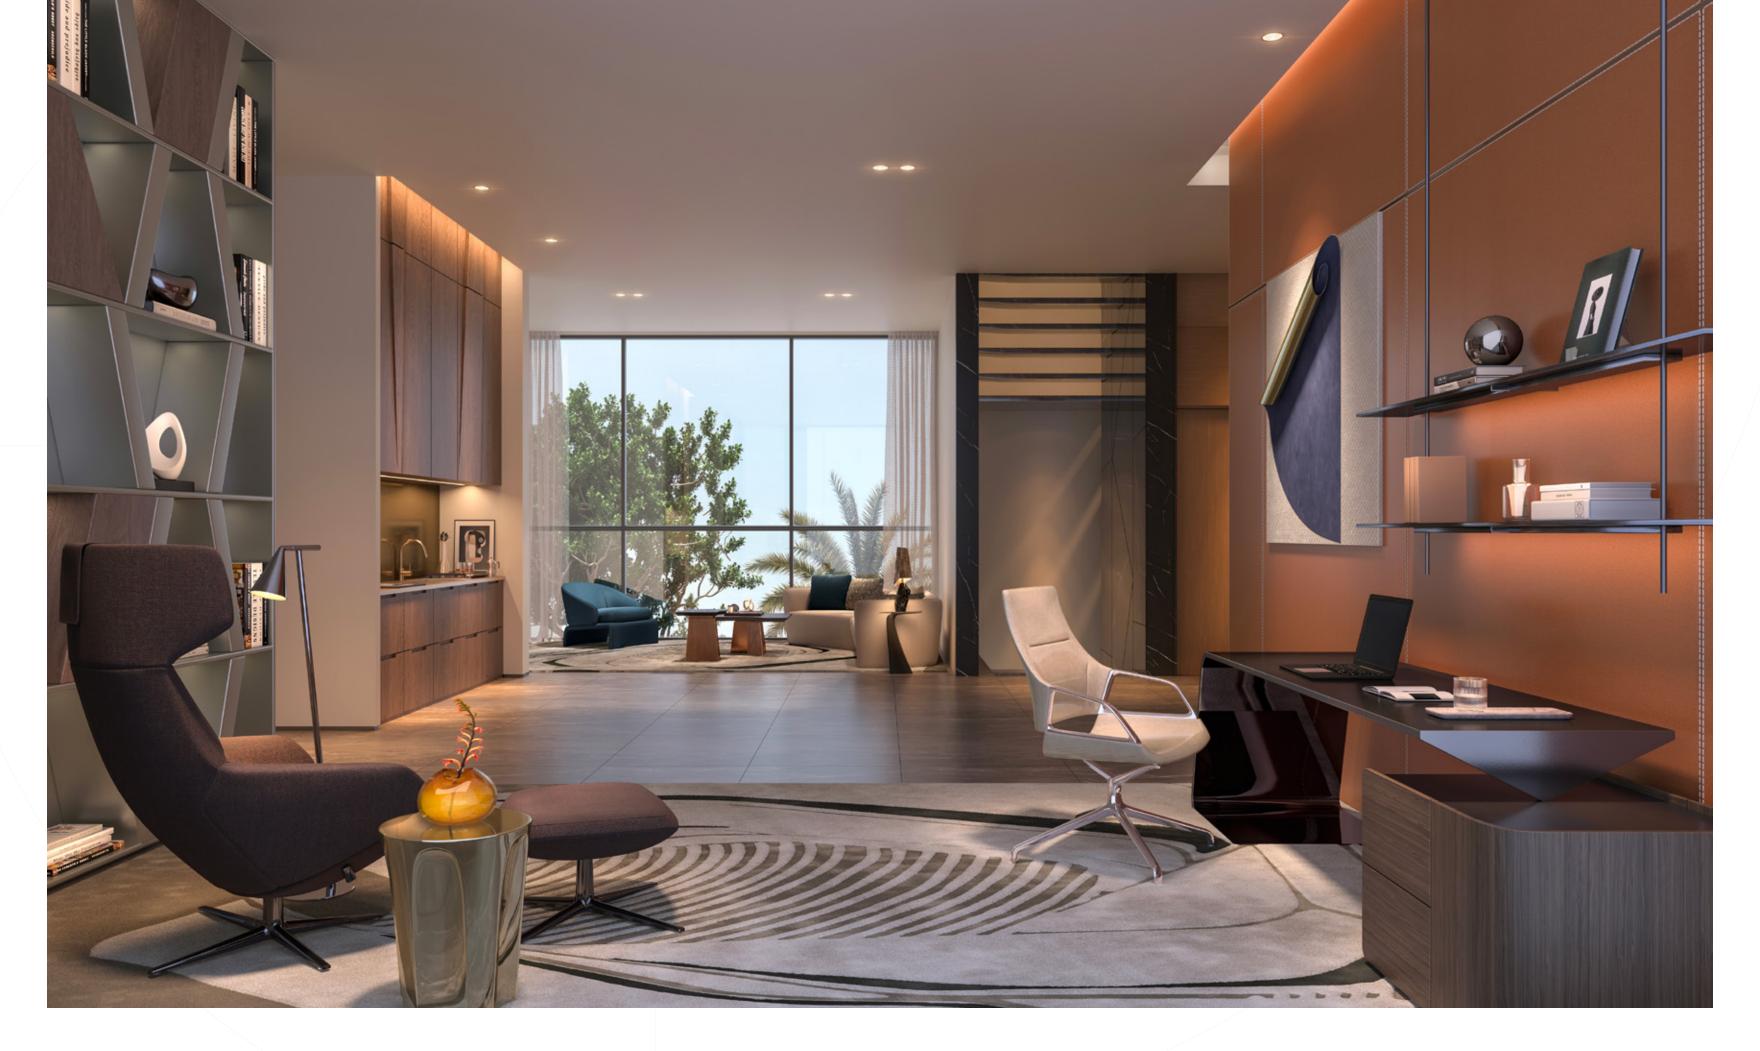

DARK TONES AND WOOD PANELLING ADD A SUMPTUOUS COSINESS TO THE HOME
OFFICE SPACE AND FORMAL LOUNGE.

A home where quality craftmanship shapes a contemporary mode of living.

ELEGANCE LIES IN THE SKILLED USE OF SPACE AND GEOMETRIC FORMS

The open plan living space, adorned with a double-height seating area, provides a perfect setting for entertaining while seamlessly connecting to the outdoor space. The atmosphere of this spectacular home excels in exuding both inviting warmth and refined elegance.