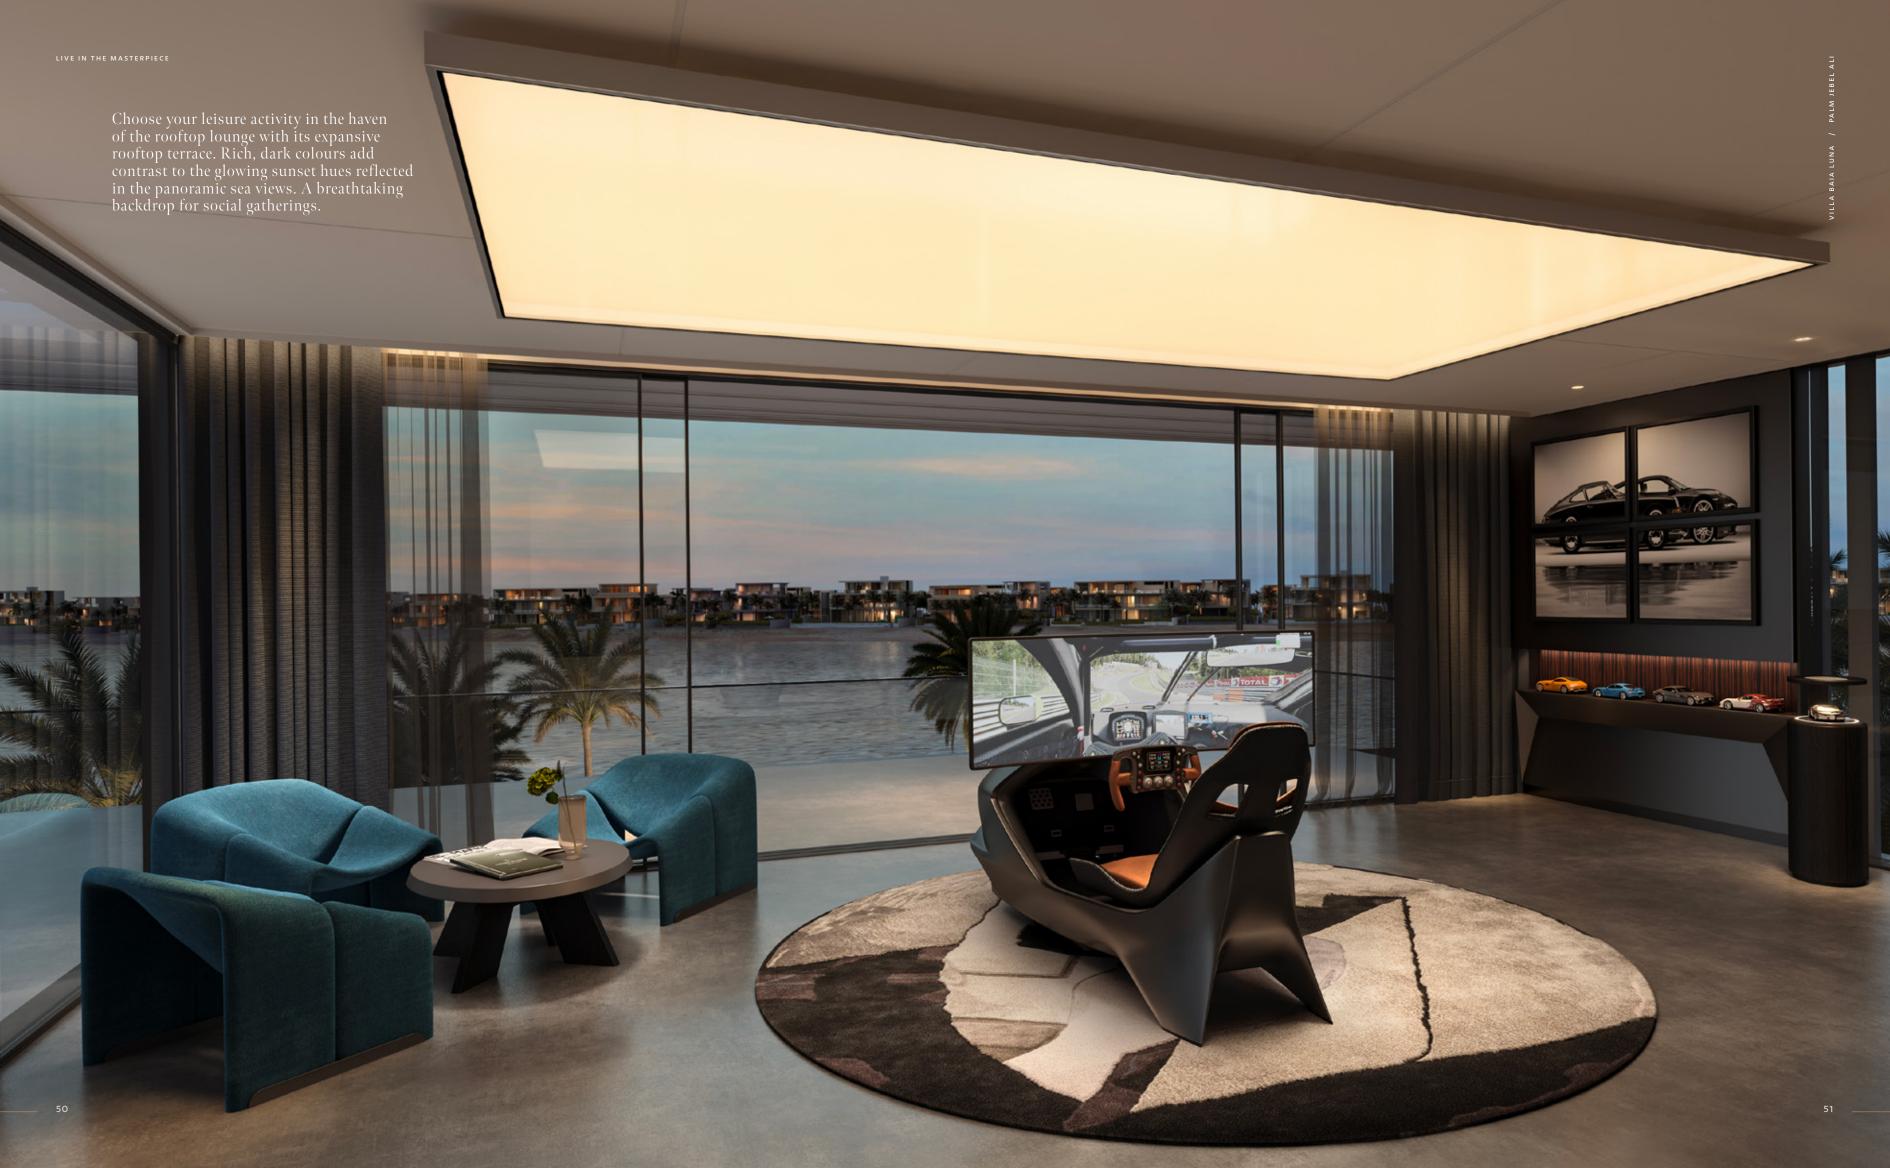

DARK TONES AND WOOD PANELLING ADD A SUMPTUOUS COSINESS TO THE HOME
OFFICE SPACE AND FORMAL LOUNGE.

A home where quality craftmanship shapes a contemporary mode of living.

ELEGANCE LIES IN THE SKILLED USE OF SPACE AND GEOMETRIC FORMS

The open plan living space, adorned with a double-height seating area, provides a perfect setting for entertaining while seamlessly connecting to the outdoor space. The atmosphere of this spectacular home excels in exuding both inviting warmth and refined elegance.