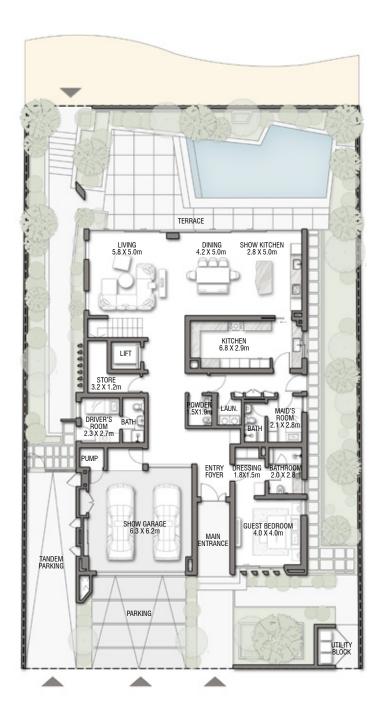

GROUND FLOOR

SECOND FLOOR

FIRST FLOOR

BEACH VILLAS COLLECTION

VILLA

BAIA LUNA

G + 2

5 BEDROOMS + FAMILY ROOM + SHOW
GARAGE + ROOF LOUNGE AND TERRACE