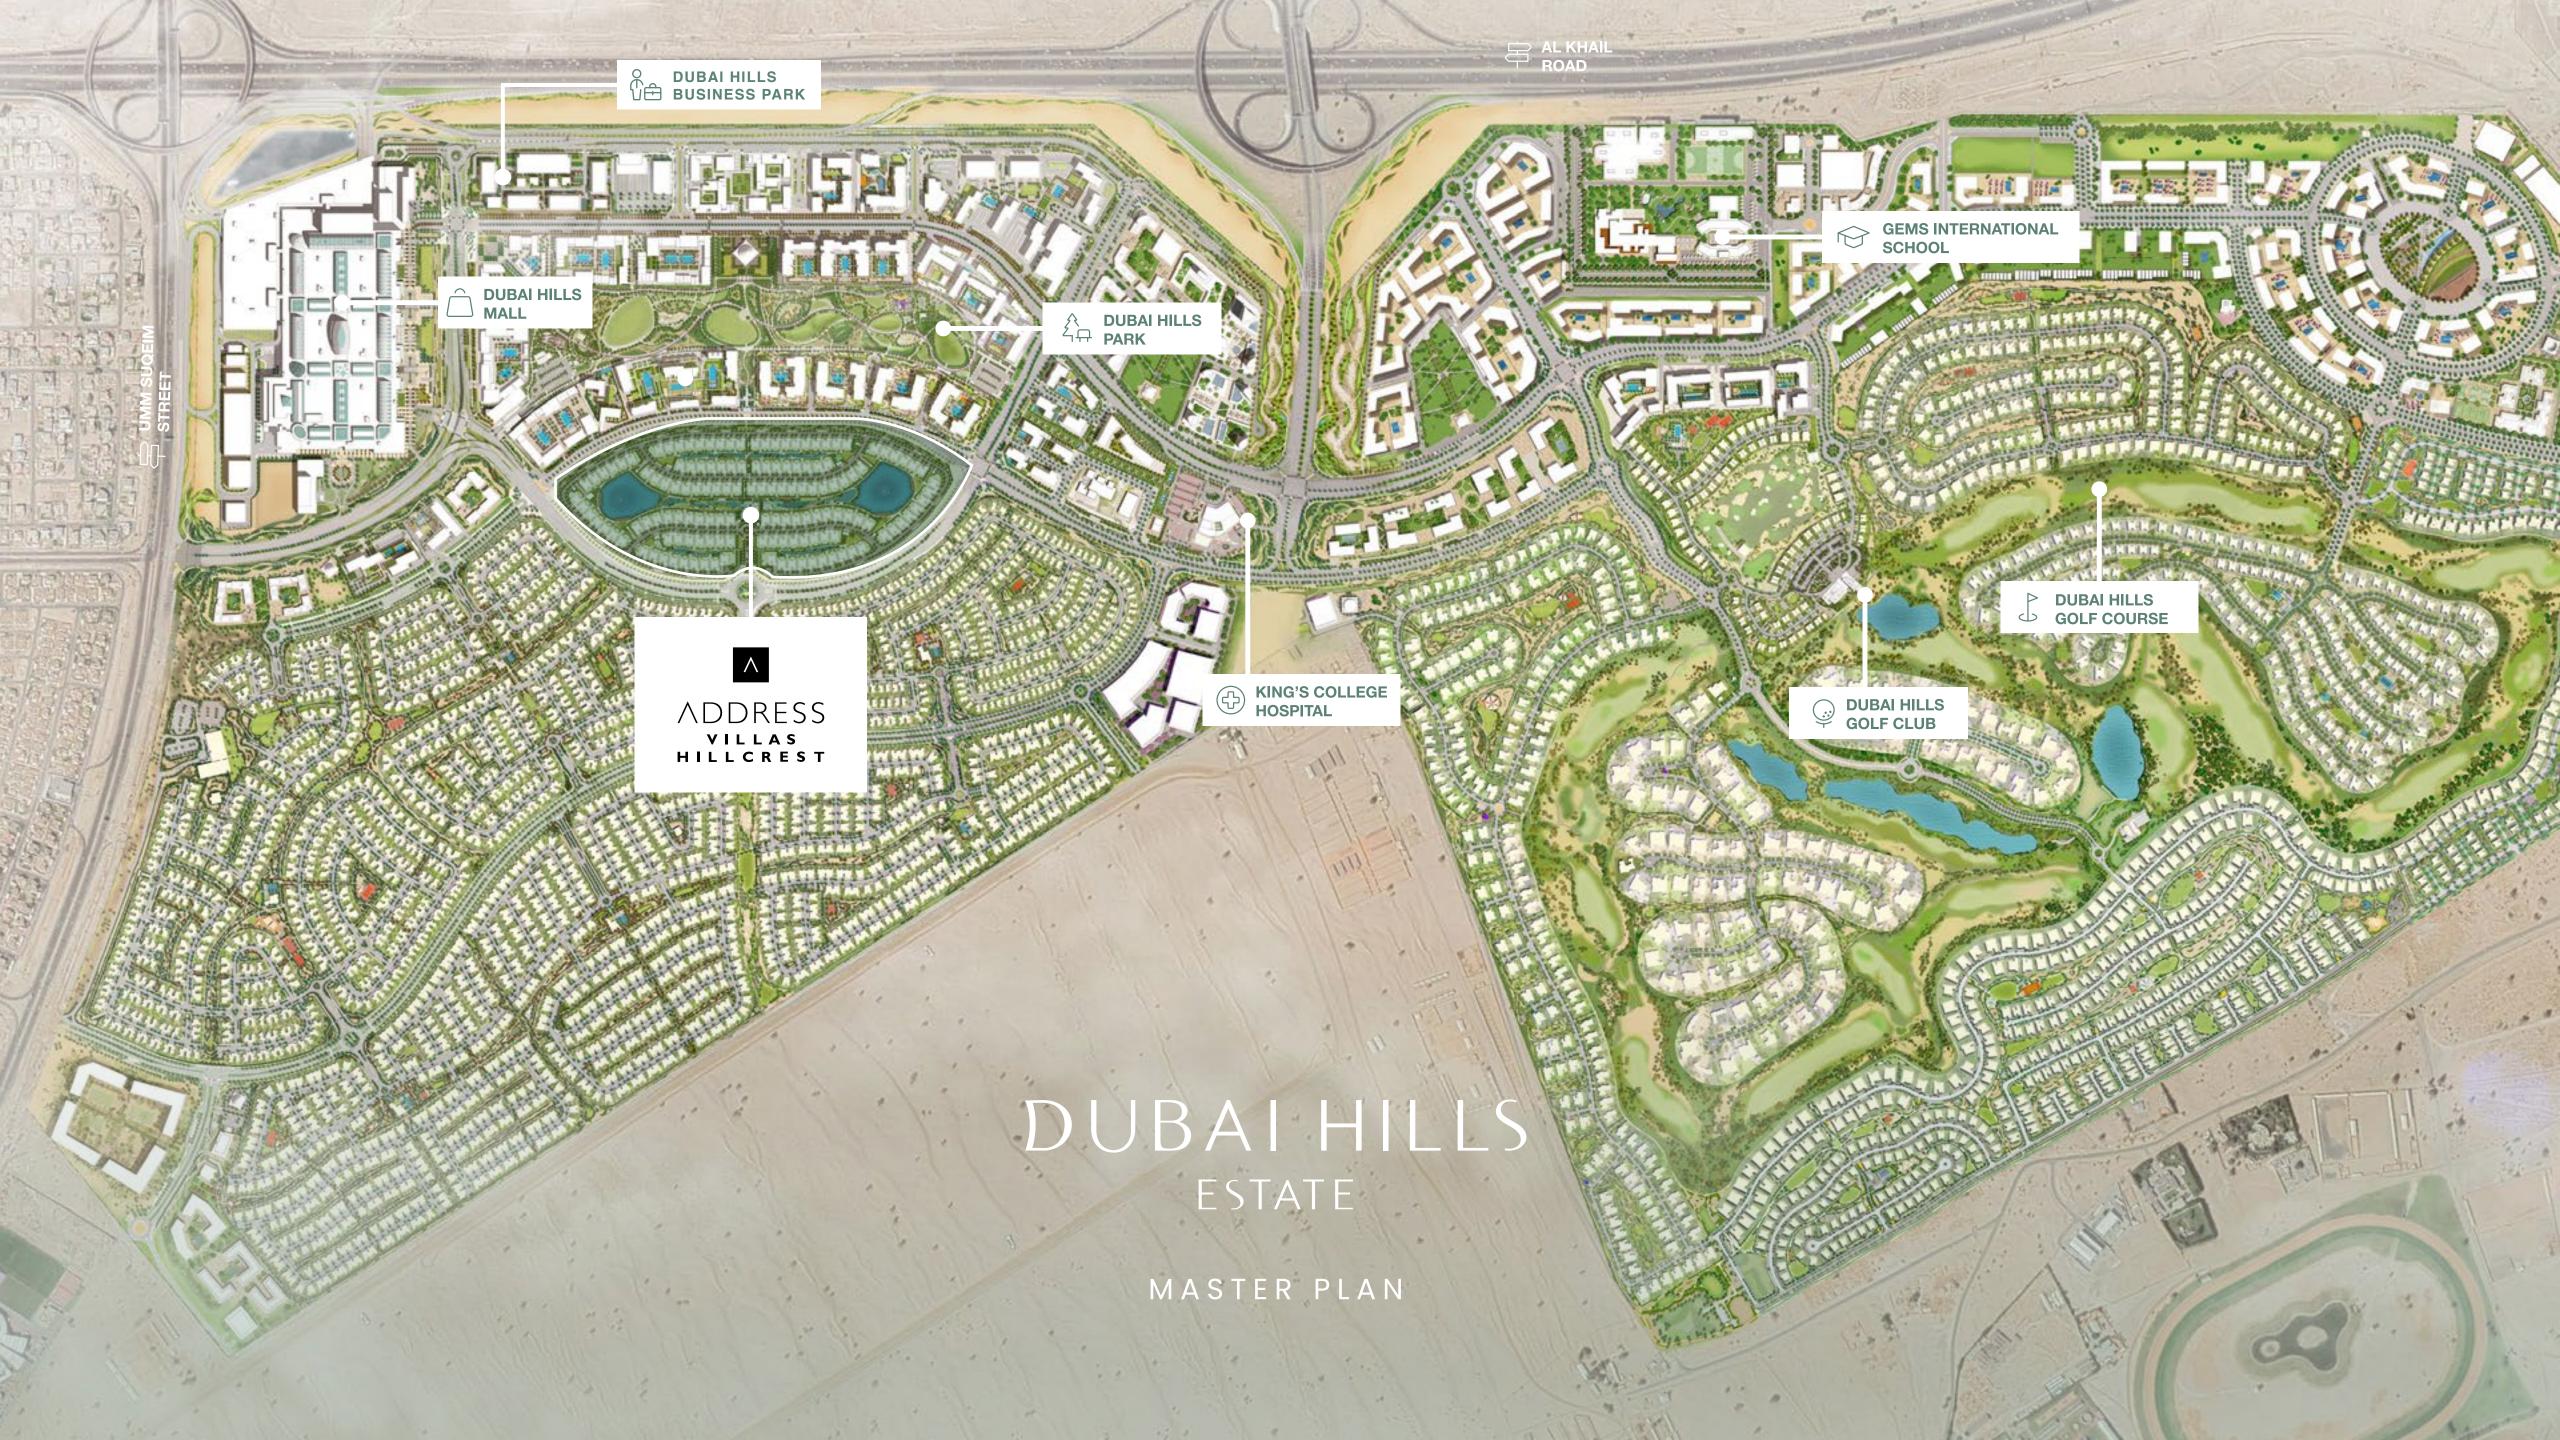

#### Dubai Hills Estate

A city within a city – Dubai Hills Estate comprises elegantly planned neighbourhoods of contemporary apartment buildings and villa compounds in a country-village setting. This comprehensive community embodies the concept of comfortable living, with essential amenities close by and a world of retail, leisure and entertainment on the doorstep.

#### Perfectly Positioned

With easy access to Al Khail Road, Dubai
Hills Estate is just minutes away from
Downtown Dubai and other business,
retail and tourism hubs. Close proximity
to planned Etihad Rail and Dubai Metro
lines will allow for fast and easy access to
airports and other emirates in the
near future.