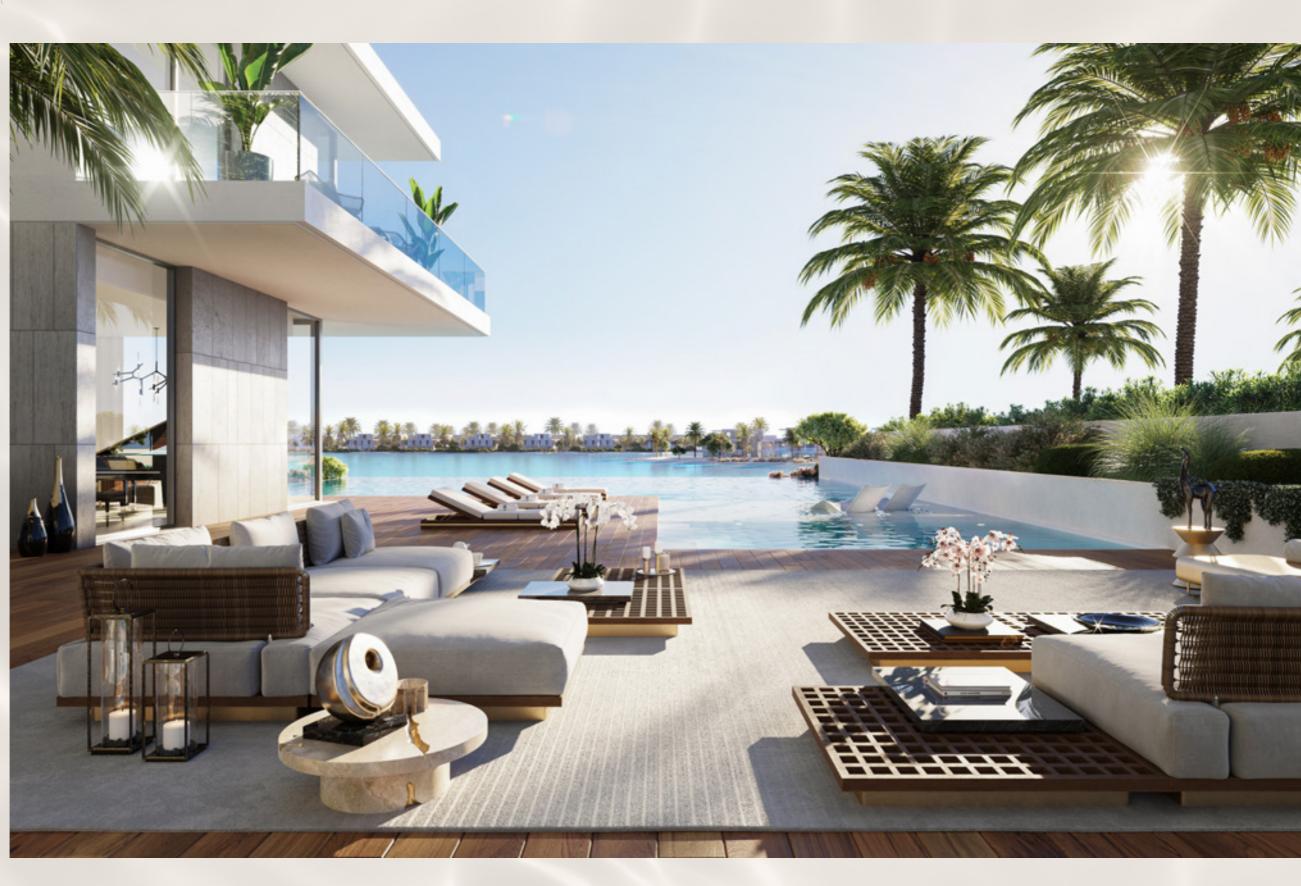

### EXCLUSIVE WATERFRONT LIVING AT ITS FINEST

The Crystal Lagoon is the true essence of District One West, located at the very heart of the community. Experience exclusive, waterfront living and soak up the relaxing, resort-style atmosphere that is brought right to your door. Engage in water-based activities, stroll leisurely along pristine white sands, and wade in the refreshing azure blue water. Listen to the calming sounds of nature as you unwind under tropical palms and glorious sunshine in this perfect paradise.

#### THE CRYSTAL LAGOON

The azure blue waters of the extraordinary Crystal Lagoon are at the heart and soul of the community. Wade in the water, take a morning walk along the boardwalk, step out onto pristine white sands, or unwind under the shade of verdant palms. Delight in the beauty and tranquillity that arises from this incredible wonder.

# EXPERIENCE NEW LEVELS OF LUXURY LIVING

The most luxurious collection of properties is located in prime position on the secluded island at the heart of the Crystal Lagoon. This collection includes a variety of well-appointed indoor and outdoor lounge areas offering unparalleled views over the dazzling water. In these outstanding villas, each final detail has been meticulously considered to offer the ultimate luxury experience.