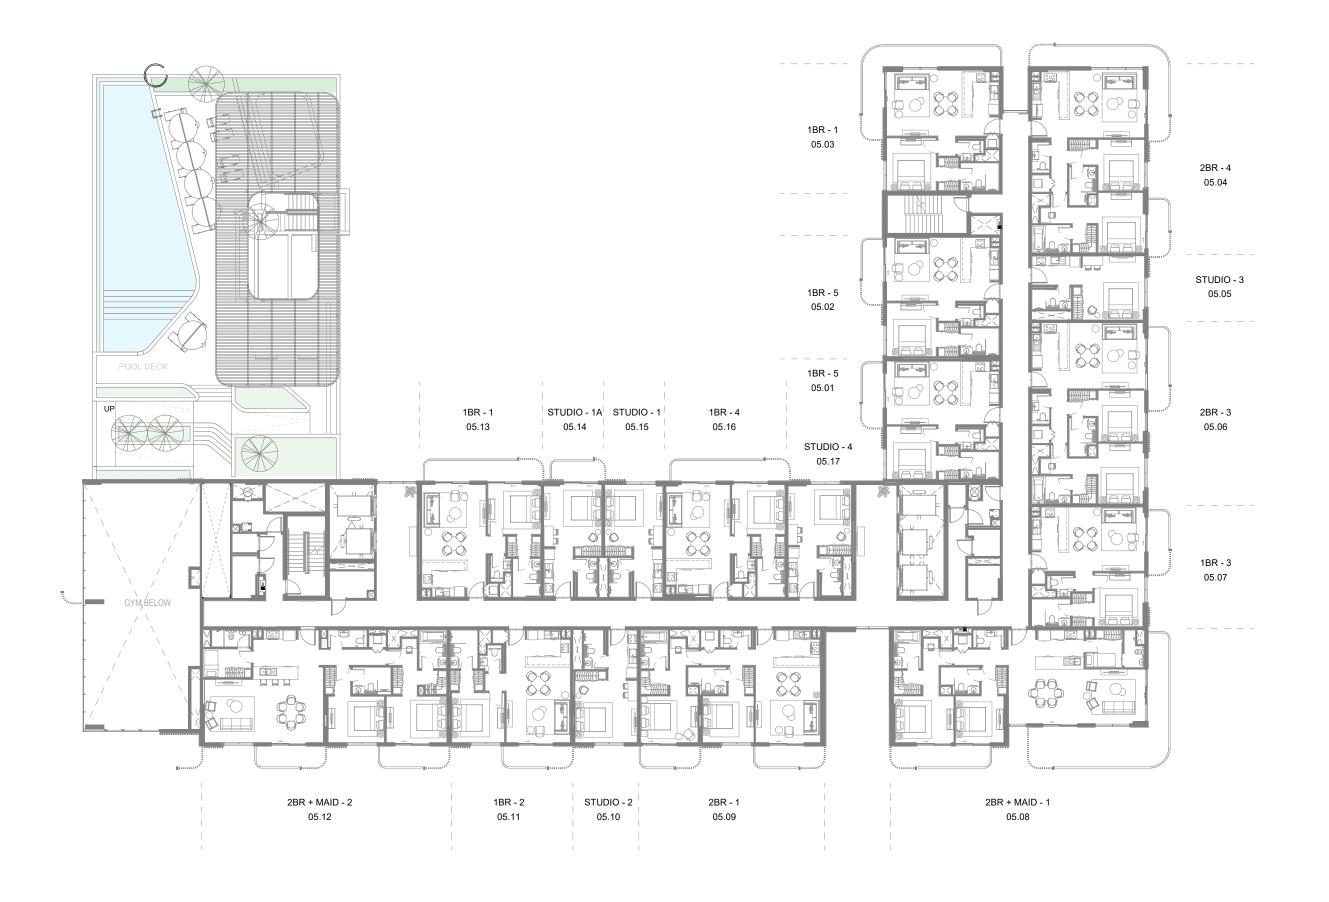

le destination that's redefining the UAE's role in global culture, creativity and natural beauty.









GUGGENHEIM ABU DHABI The first museum of its kind in the region, with a vision to spark interest in contemporary art, and provide a powerful new creative platform for artists around the world.







## NATURAL HISTORY MUSEUM ABU DHABI

This is where the history of life on Earth is told through unique collections and exhibitions, while scientists tackle some of the biggest challenges facing the world today.















Be part of Saadiyat
Island's most creative
community, where your
every need, want and
wish is catered to with a
choice of amenities. Take a
minute in the Zen Garden,
lose yourself in the Cinema
Space or win a tournament
in the Games Den.



















































## LIGHT SCHEME





















SHOWER WALL
PORCELAIN TILE



# **DARK**SCHEME





















SHOWER WALL
PORCELAIN TILE





### SUSTAINABILITY

FEATURES

HIGH SOLAR REFLECTANCE COOL ROOFS

**DISTRICT COOLING** 

**LOW-VOC PAINTS & ADHESIVES** 

**EFFICIENT WATER FIXTURES (LOW-FLOW)** 

**ECOLOGICAL ENHANCEMENT** 

**ENVELOPE ENHANCEMENTS** 

**WASTE MANAGEMENT** 

**SMART WATER & ENERGY METERS** 

**INDOOR NOISE REDUCTION (ACOUSTIC SOLUTIONS)** 

**OUTDOOR THERMAL COMFORT FEATURES** 

**ENERGY-EFFICIENT LIGHTING (LED/CFL)** 

PREFERRED PARKING WITH CHARGING STATIONS