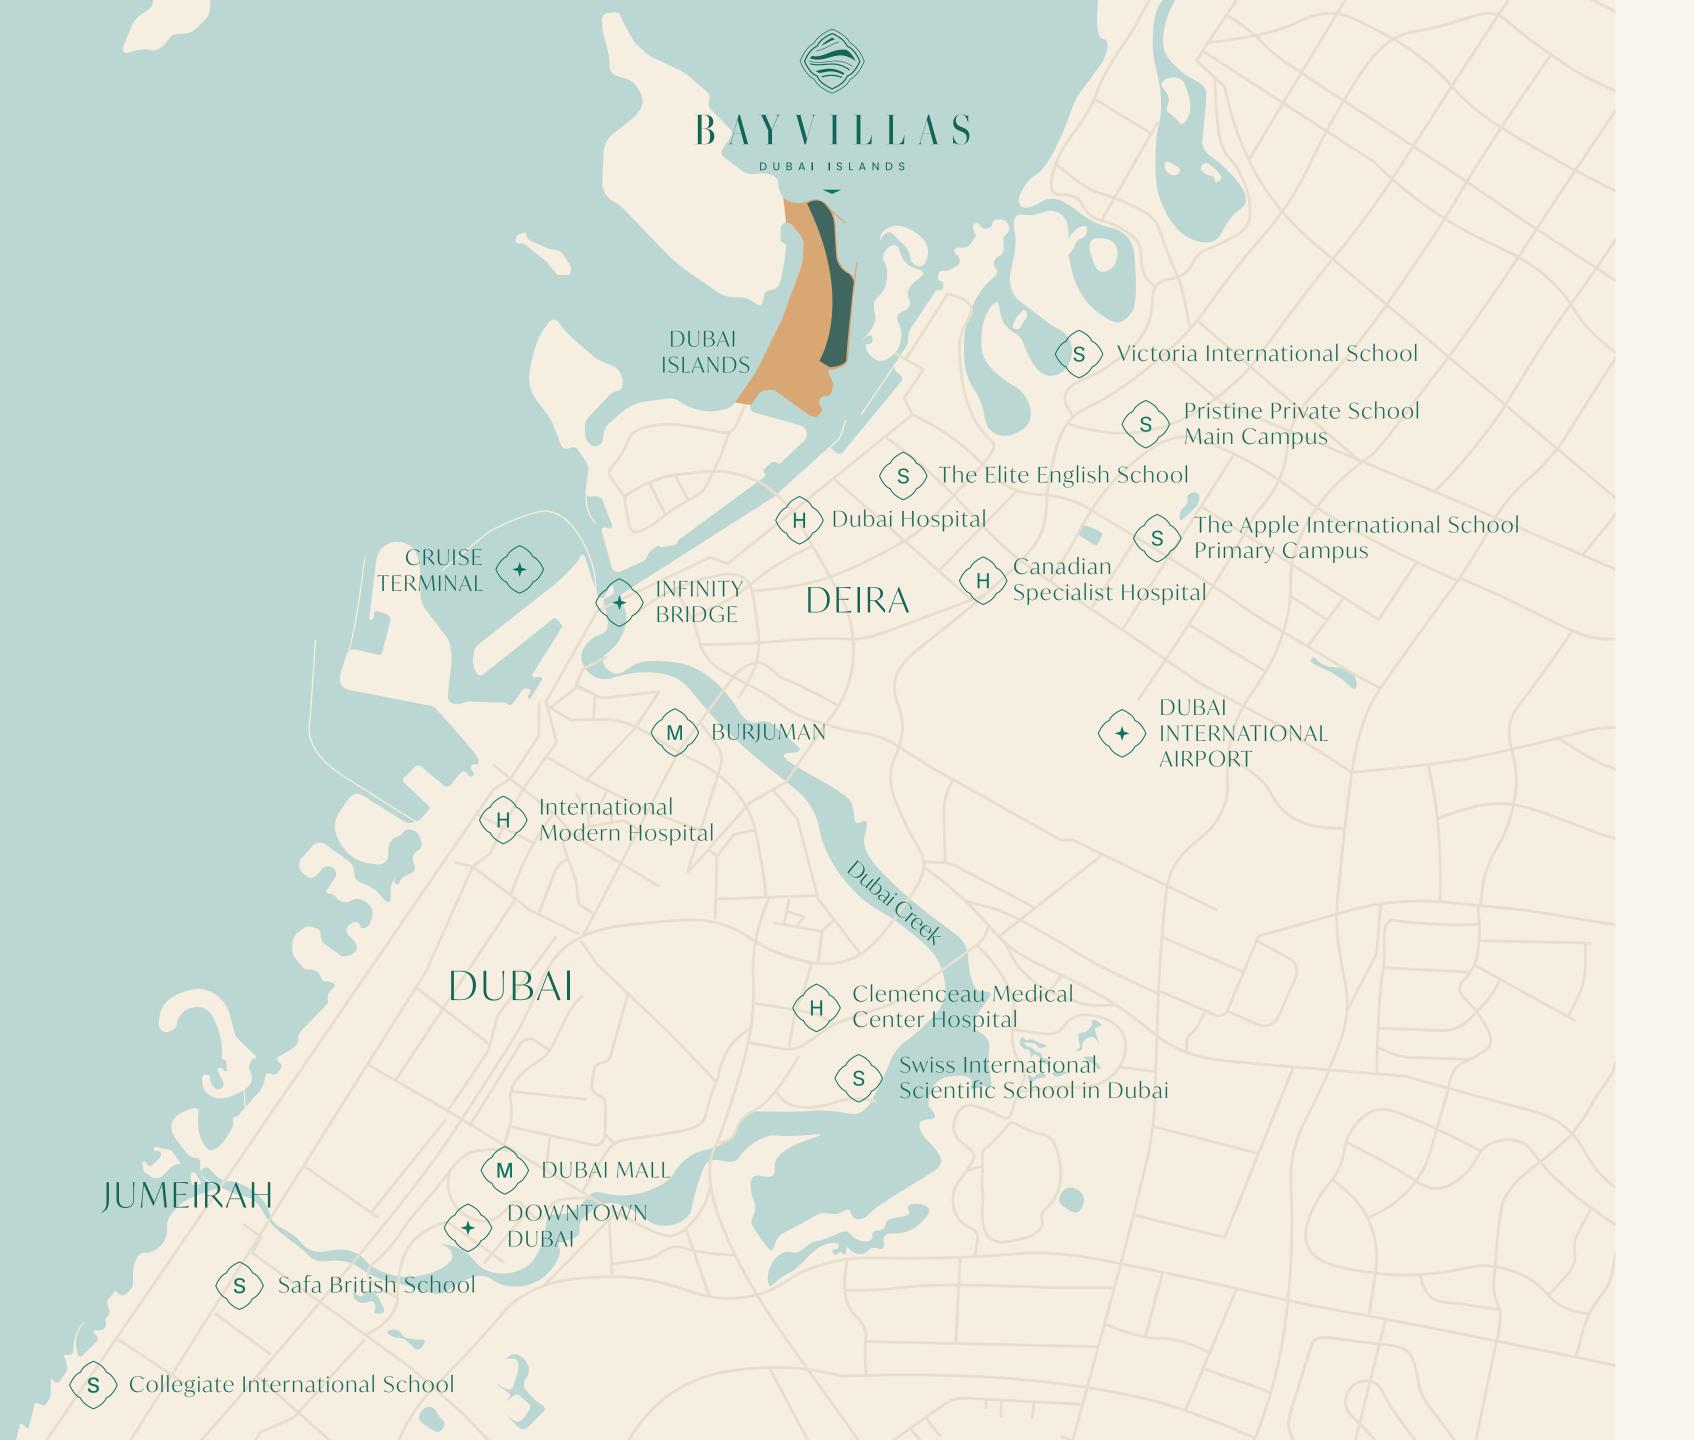

# Location & Neighbourhood

#### POINTS OF INTEREST

Infinity Bridge: 6min / 6kms
Cruise Terminal: 19min / 12kms

Dubai International Airport: 18min / 13kms

Downtown Dubai: 26min / 19kms

#### MALLS

Burjuman: 18min / 11kms
Dubai Mall: 25min / 18kms

#### SCHOOLS

Victoria International School: 19min / 12kms

Pristine Private School Main Campus: 14min / 10kms

The Elite English School: 6min / 6kms

The Apple International School Primary Campus: 16min / 11kms

Swiss International Scientific School in Dubai: 30min / 24kms

Safa British School: 26min / 20kms

Collegiate International School: 34min / 30kms

#### HOSPITAL

Dubai Hospital: 8min / 6kms

Canadian Specialist Hospital: 10min / 7kms

International Modern Hospital: 14min / 10kms

Clemenceau Medical Center Hospital: 22min / 17kms