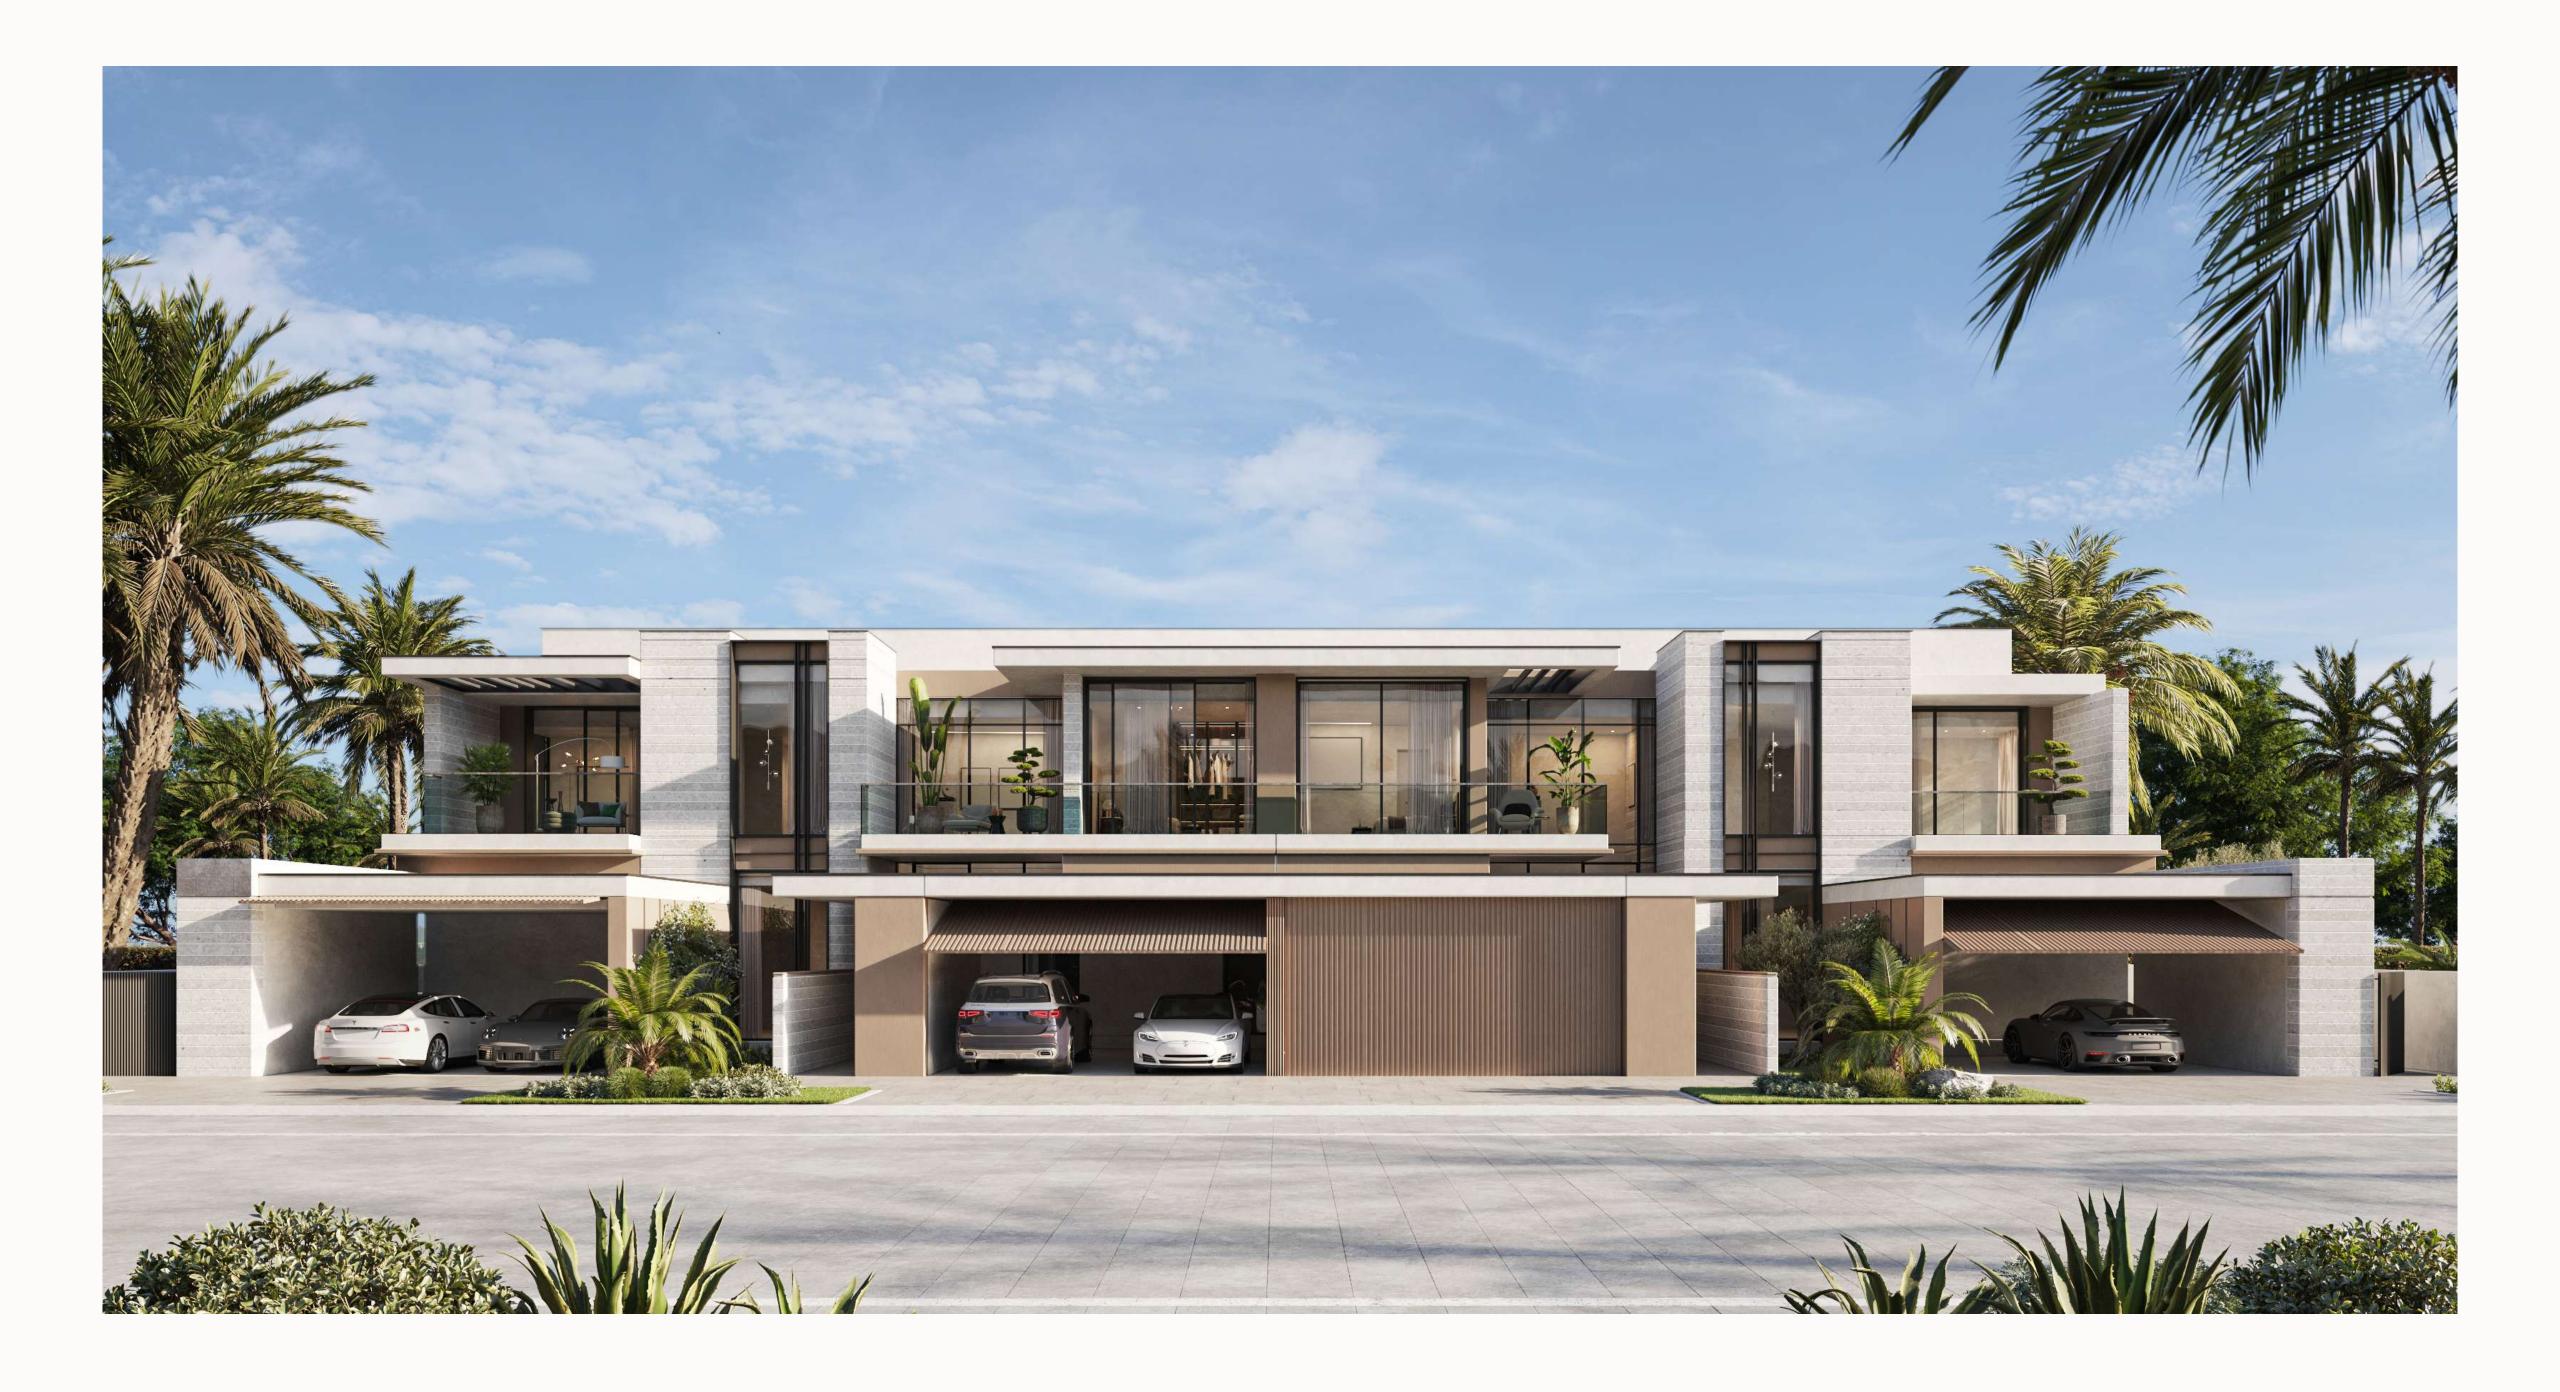

## Townhouses

TYPE A TYPE B TYPE B

6 PLEX

The street side façade is an eye-catching solid design combining bold white lines, floor-to-ceiling windows and dark wooden panels. Both 3-bedroom middle residences and 4-bedroom end residences include a bedrooms with ensuite bathrooms, maid's room and parking.

The same dark/light contrast of the 4 cluster duplex creates a striking effect as the elongated, flat roof expands across all 4 residences. The wooden cubes of every second residence contrast artfully against the white stone cladding on the garage façade.

Four-bedroom end residences elegantly bookend three-bedroom middle residences, an effect enhanced by white beams forming elegant horizontal lines between the two floors and along the terrace roof line on the street façade.

Simple elegance in creative design ensures privacy for each residence. Floor-to-ceiling windows separated by vertical square columns enhance the modern look. Floor-to-ceiling windows create a flow evoking one long, horizontal window across all middle residences.