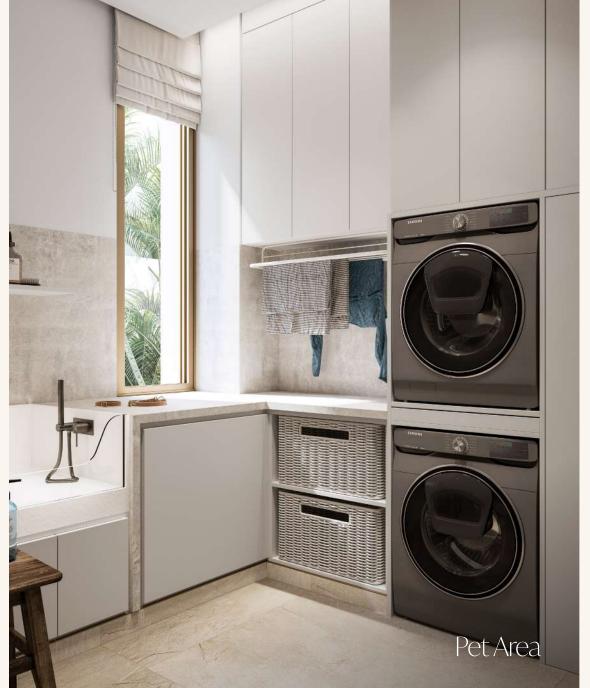

# The Interiors

- Natural and warm island aesthetic finish palette
- "Barefoot Luxury" Design direction
- High quality natural and technical finishes selected for form and function with maintenance and longevity in mind.
- Neutral and accent colour finish palettes available for all schemes
- Kitchen with built-in appliances and features
- · Ironmongery, brassware and ceramics from quality international brands
- Thoughtfully designed warm white LED lighting throughout
- A perfect pet and utility room for active families, with wash sink and storage.