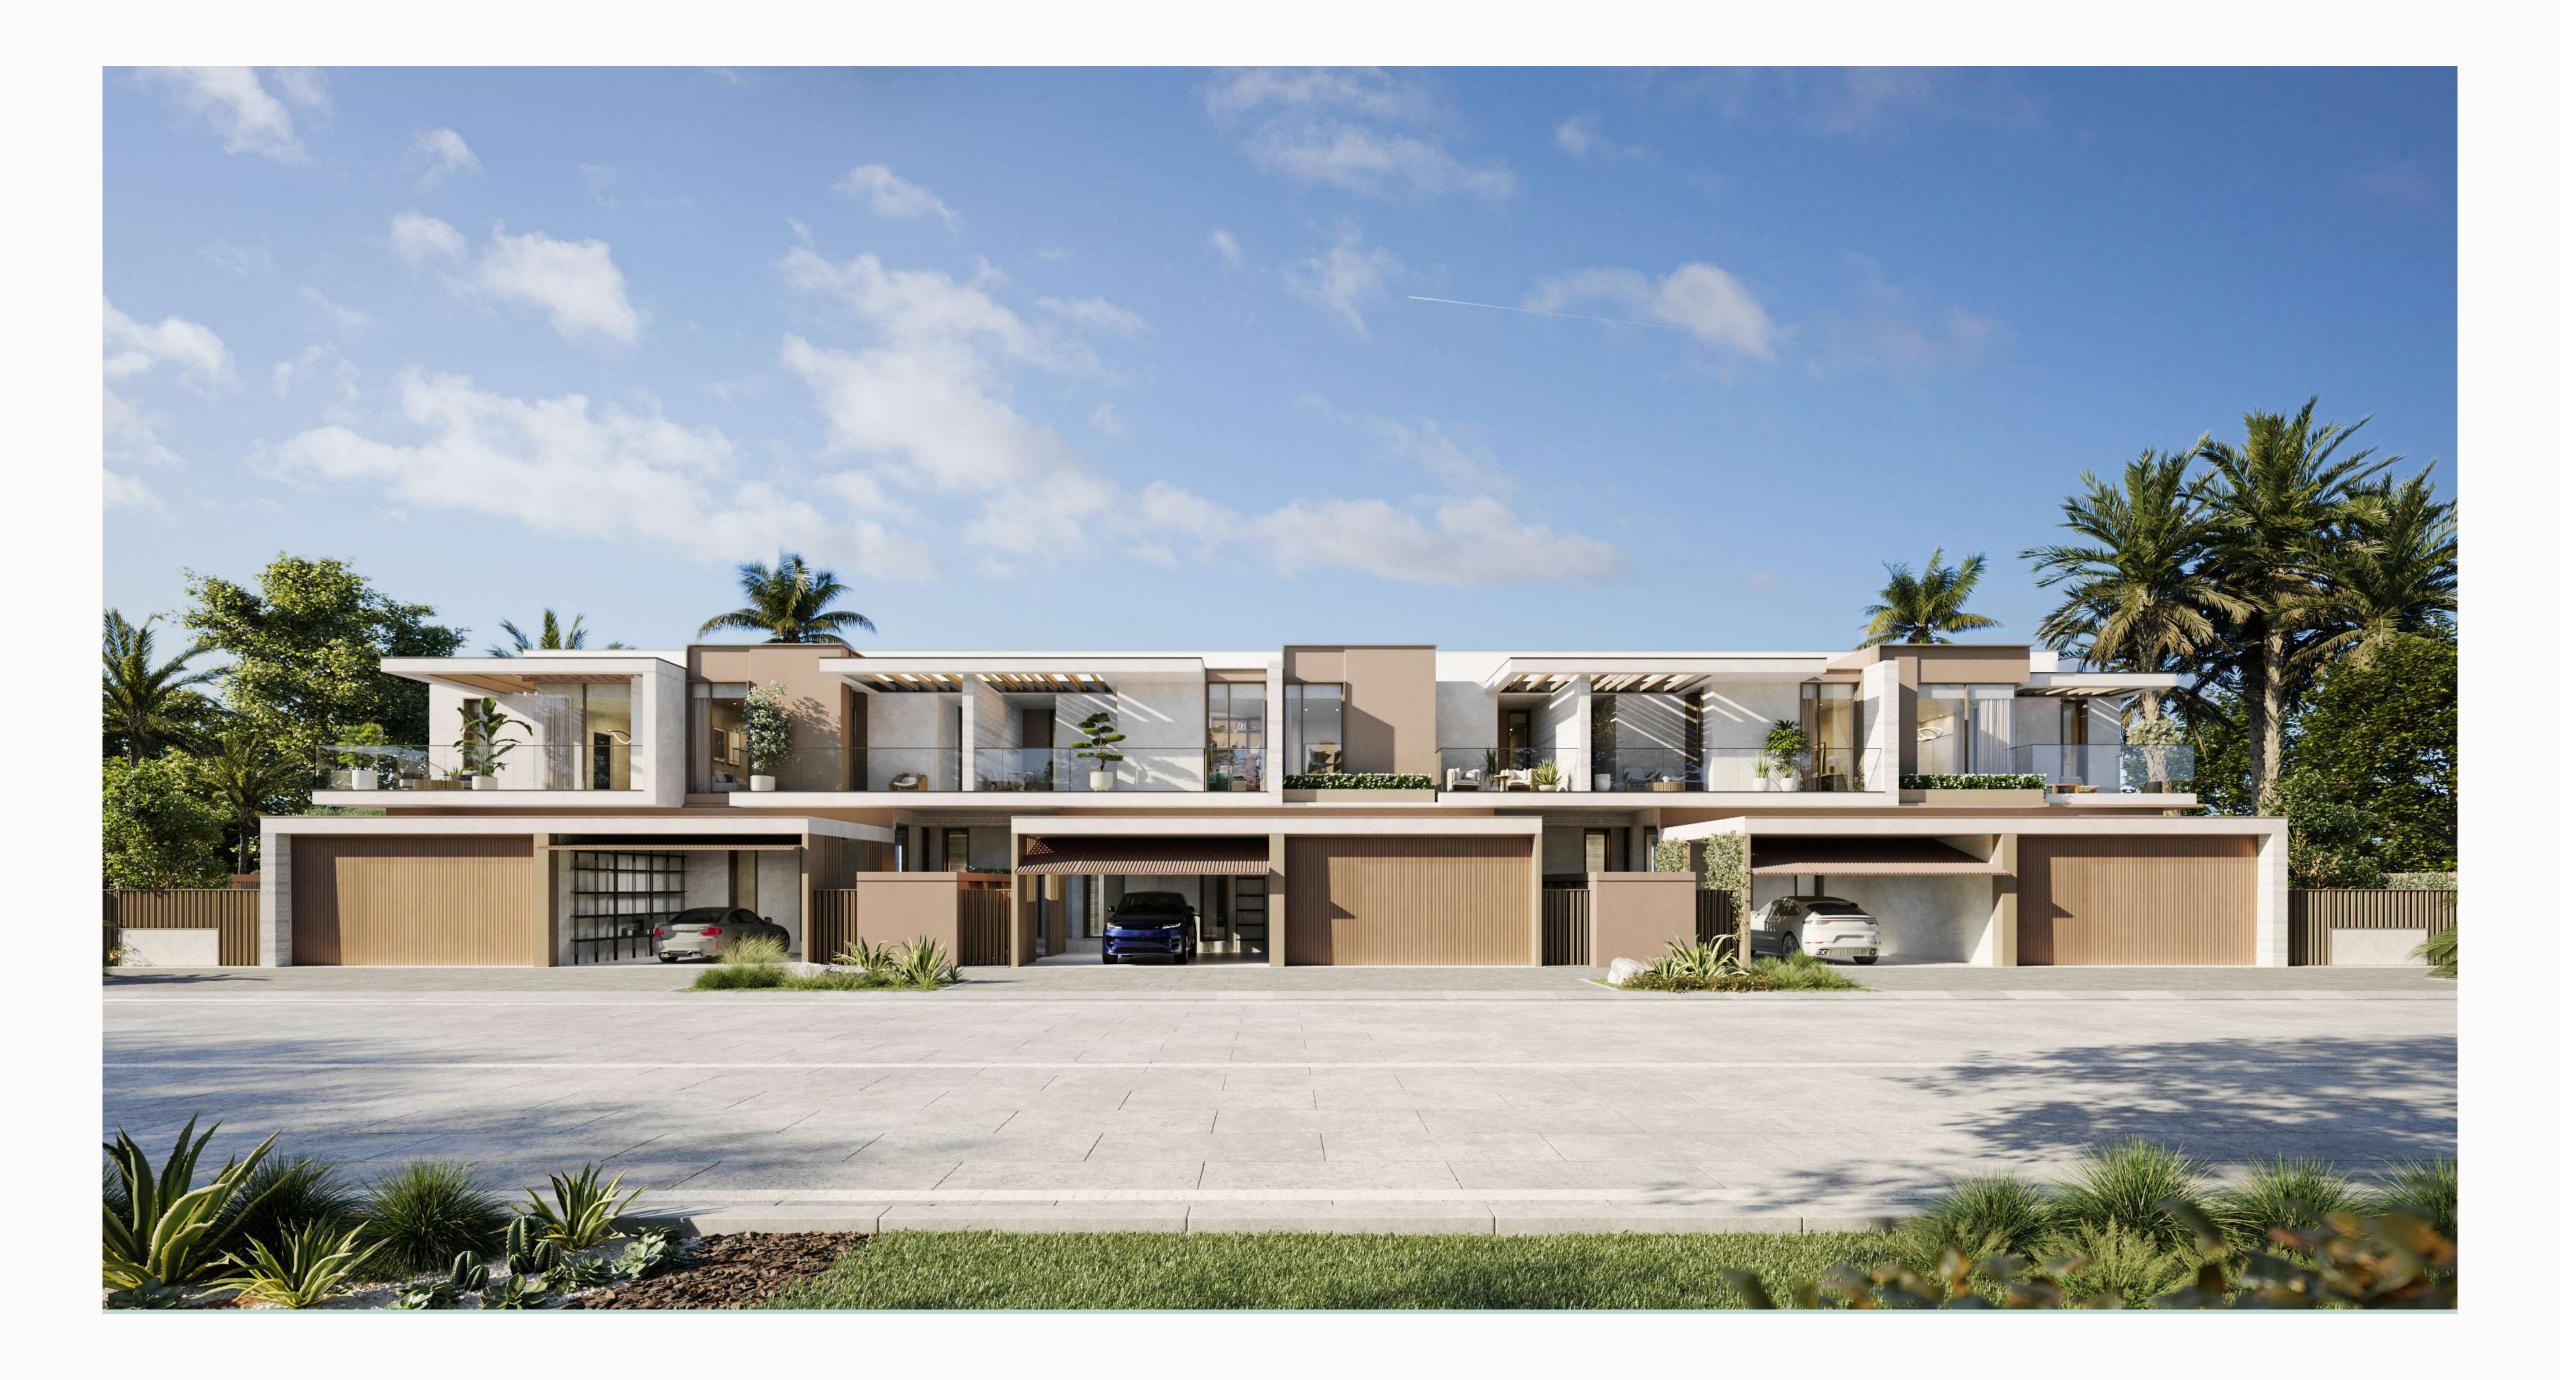

## Townhouses

TYPE A TYPE B TYPE B

6 PLEX

The street side façade is an eye-catching solid design combining bold white lines, floor-to-ceiling windows and dark wooden panels. Both 3-bedroom middle residences and 4-bedroom end residences include a bedrooms with ensuite bathrooms, maid's room and parking.

The same dark/light contrast of the 4 cluster duplex creates a striking effect as the elongated, flat roof expands across all 4 residences. The wooden cubes of every second residence contrast artfully against the white stone cladding on the garage façade.

Four-bedroom end residences elegantly bookend three-bedroom middle residences, an effect enhanced by white beams forming elegant horizontal lines between the two floors and along the terrace roof line on the street façade.

Simple elegance in creative design ensures privacy for each residence. Floor-to-ceiling windows separated by vertical square columns enhance the modern look. Floor-to-ceiling windows create a flow evoking one long, horizontal window across all middle residences.