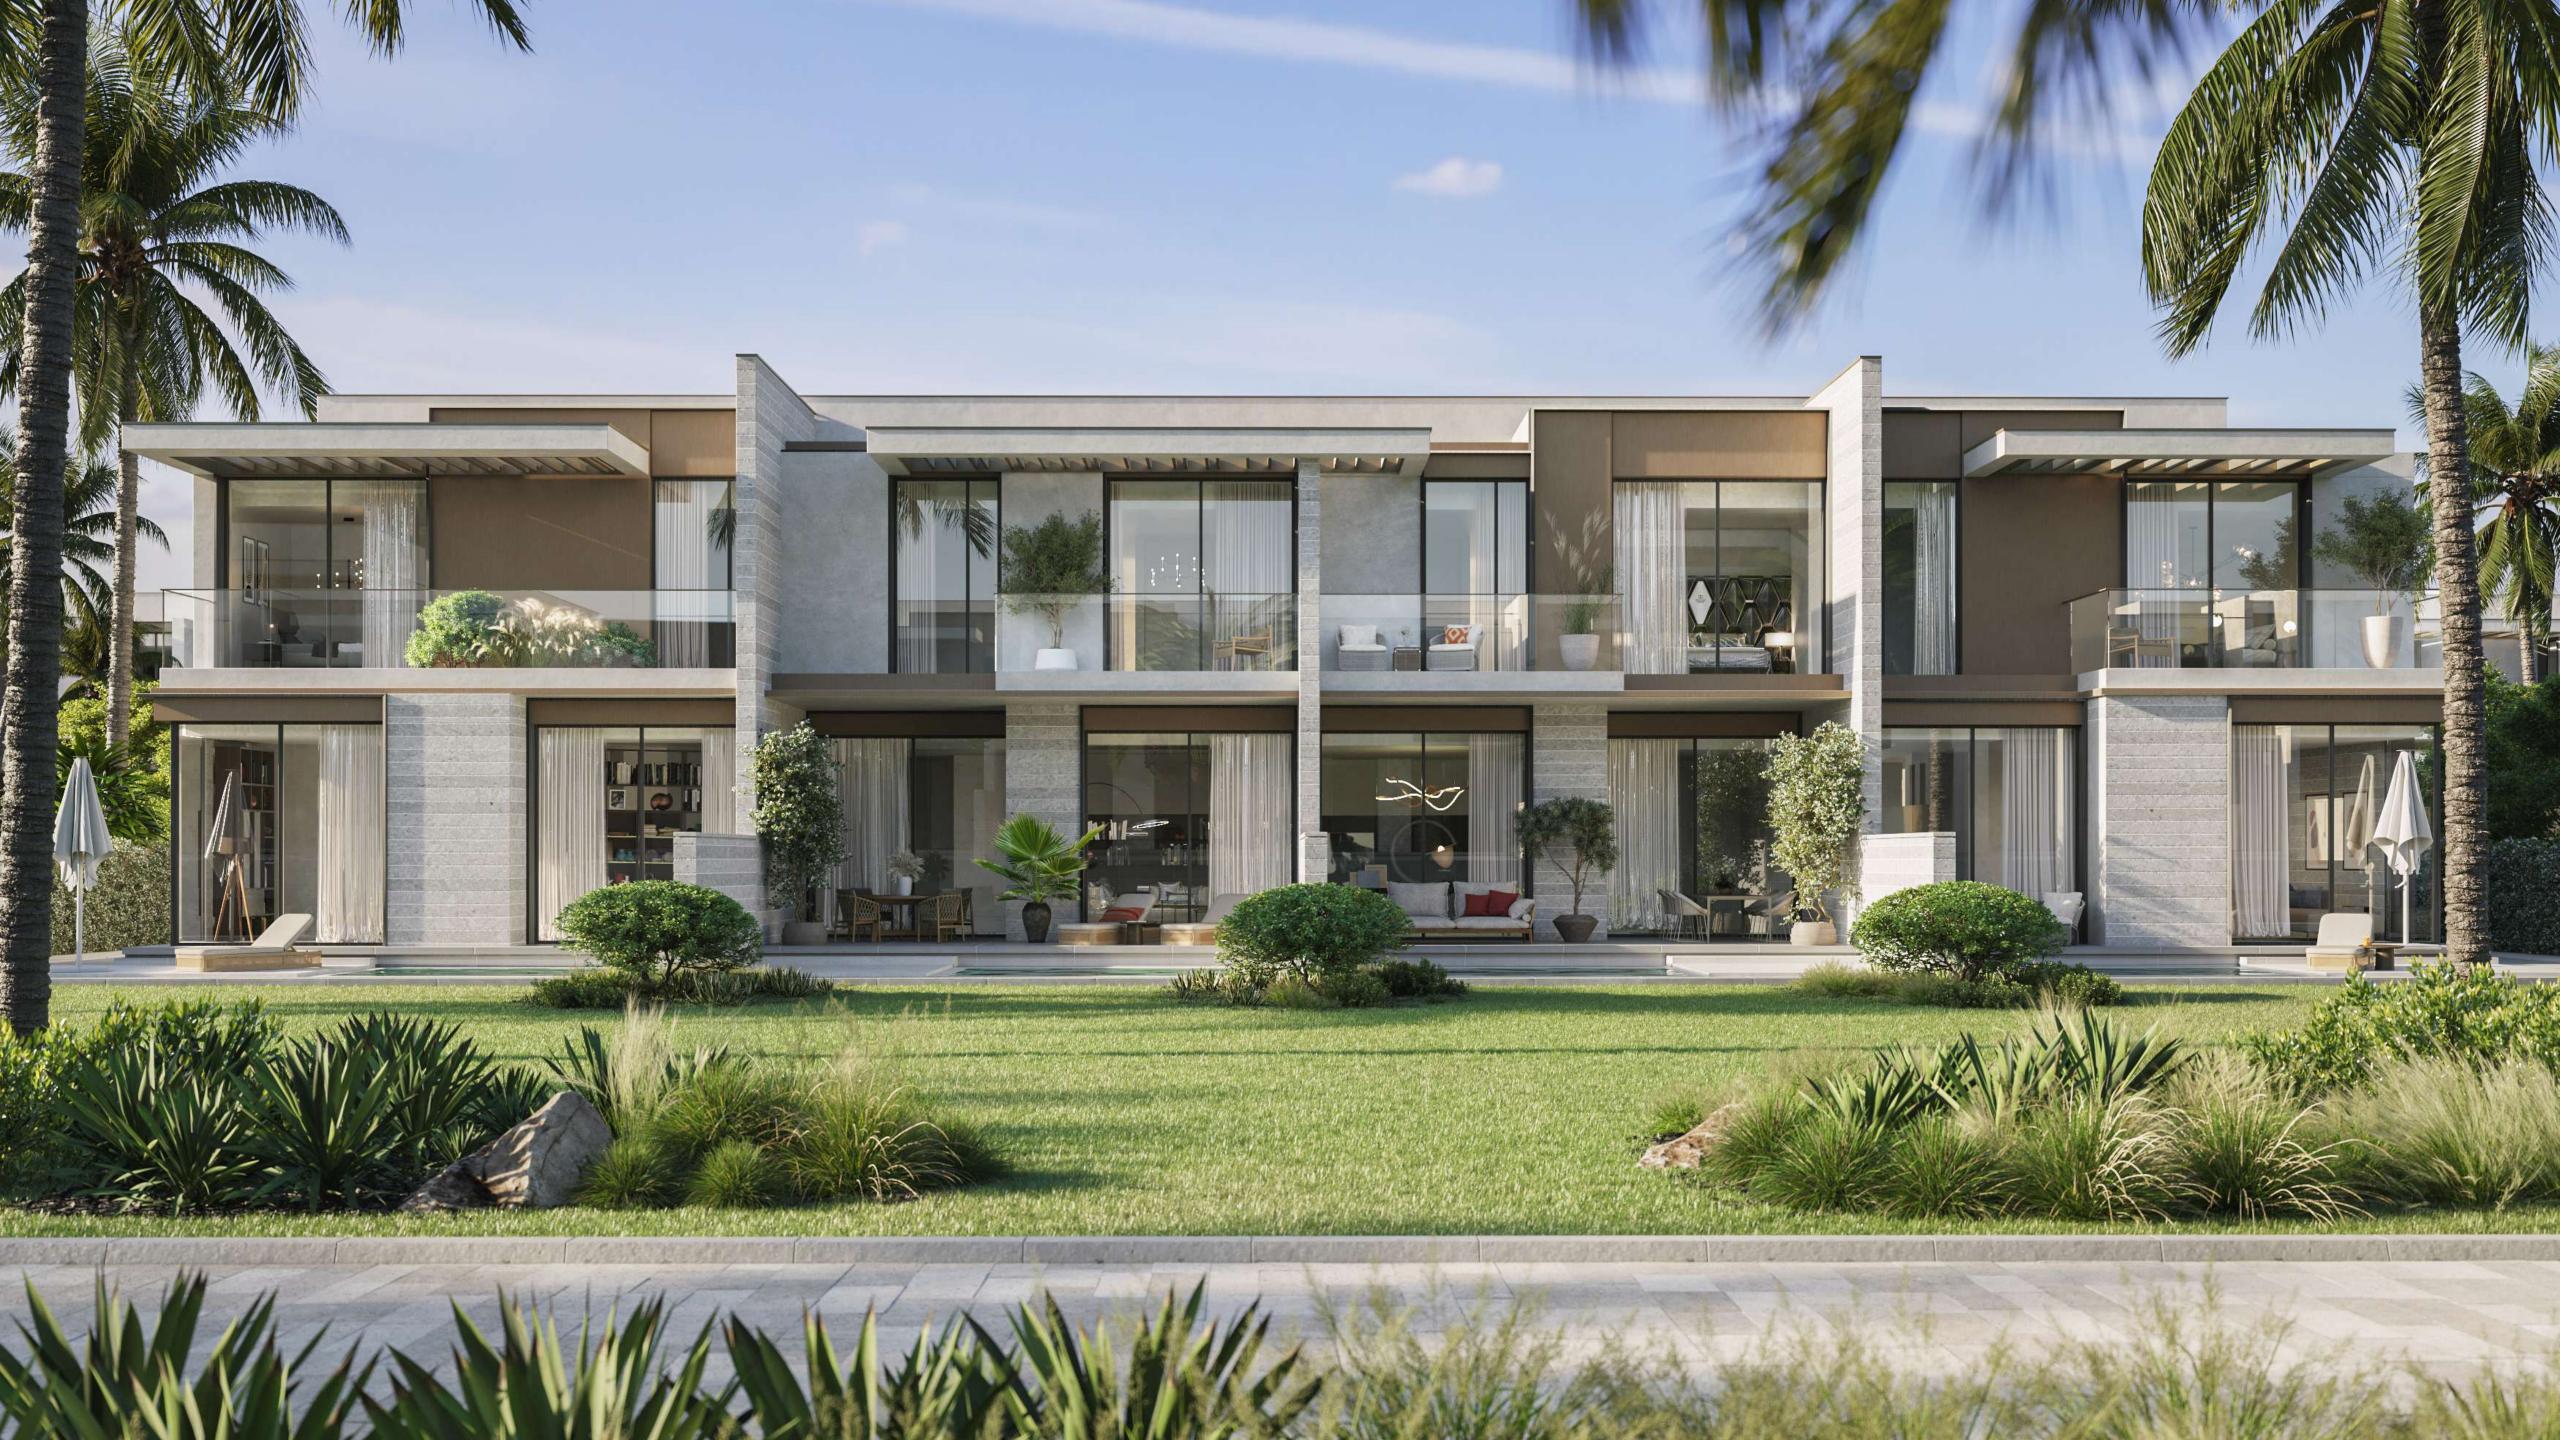

## Townhouses

TYPE A TYPE B TYPE B

6 PLEX

The street side façade is an eye-catching solid design combining bold white lines, floor-to-ceiling windows and dark wooden panels. Both 3-bedroom middle residences and 4-bedroom end residences include a bedrooms with ensuite bathrooms, maid's room and parking.

The same dark/light contrast of the 4 cluster duplex creates a striking effect as the elongated, flat roof expands across all 4 residences. The wooden cubes of every second residence contrast artfully against the white stone cladding on the garage façade.

Four-bedroom end residences elegantly bookend three-bedroom middle residences, an effect enhanced by white beams forming elegant horizontal lines between the two floors and along the terrace roof line on the street façade.

Simple elegance in creative design ensures privacy for each residence. Floor-to-ceiling windows separated by vertical square columns enhance the modern look. Floor-to-ceiling windows create a flow evoking one long, horizontal window across all middle residences.