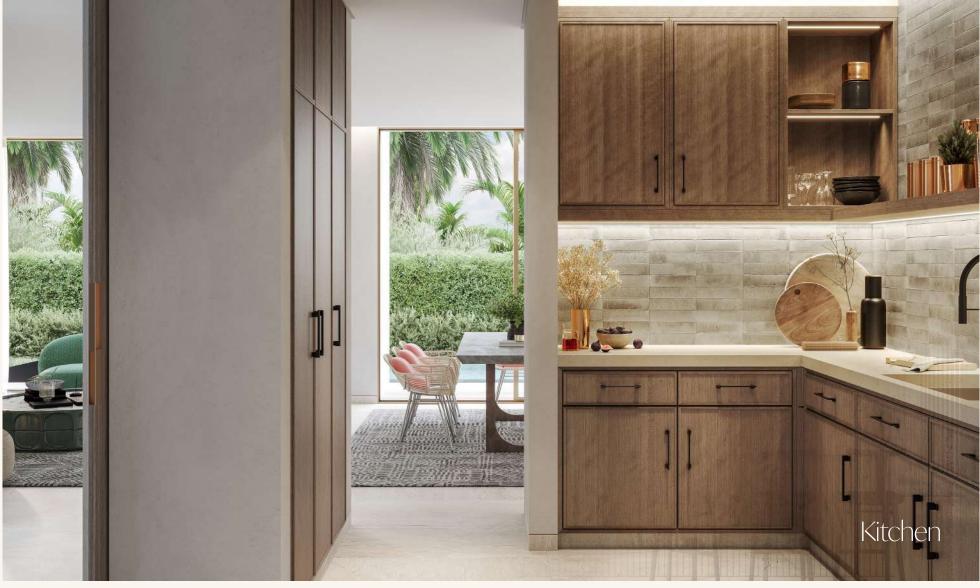

# The Interiors

- Natural and warm island aesthetic finish palette
- "Barefoot Luxury" Design direction
- High quality natural and technical finishes selected for form and function with maintenance and longevity in mind.
- Neutral and accent colour finish palettes available for all schemes
- Kitchen with built-in appliances and features
- · Ironmongery, brassware and ceramics from quality international brands
- Thoughtfully designed warm white LED lighting throughout
- A perfect pet and utility room for active families, with wash sink and storage.