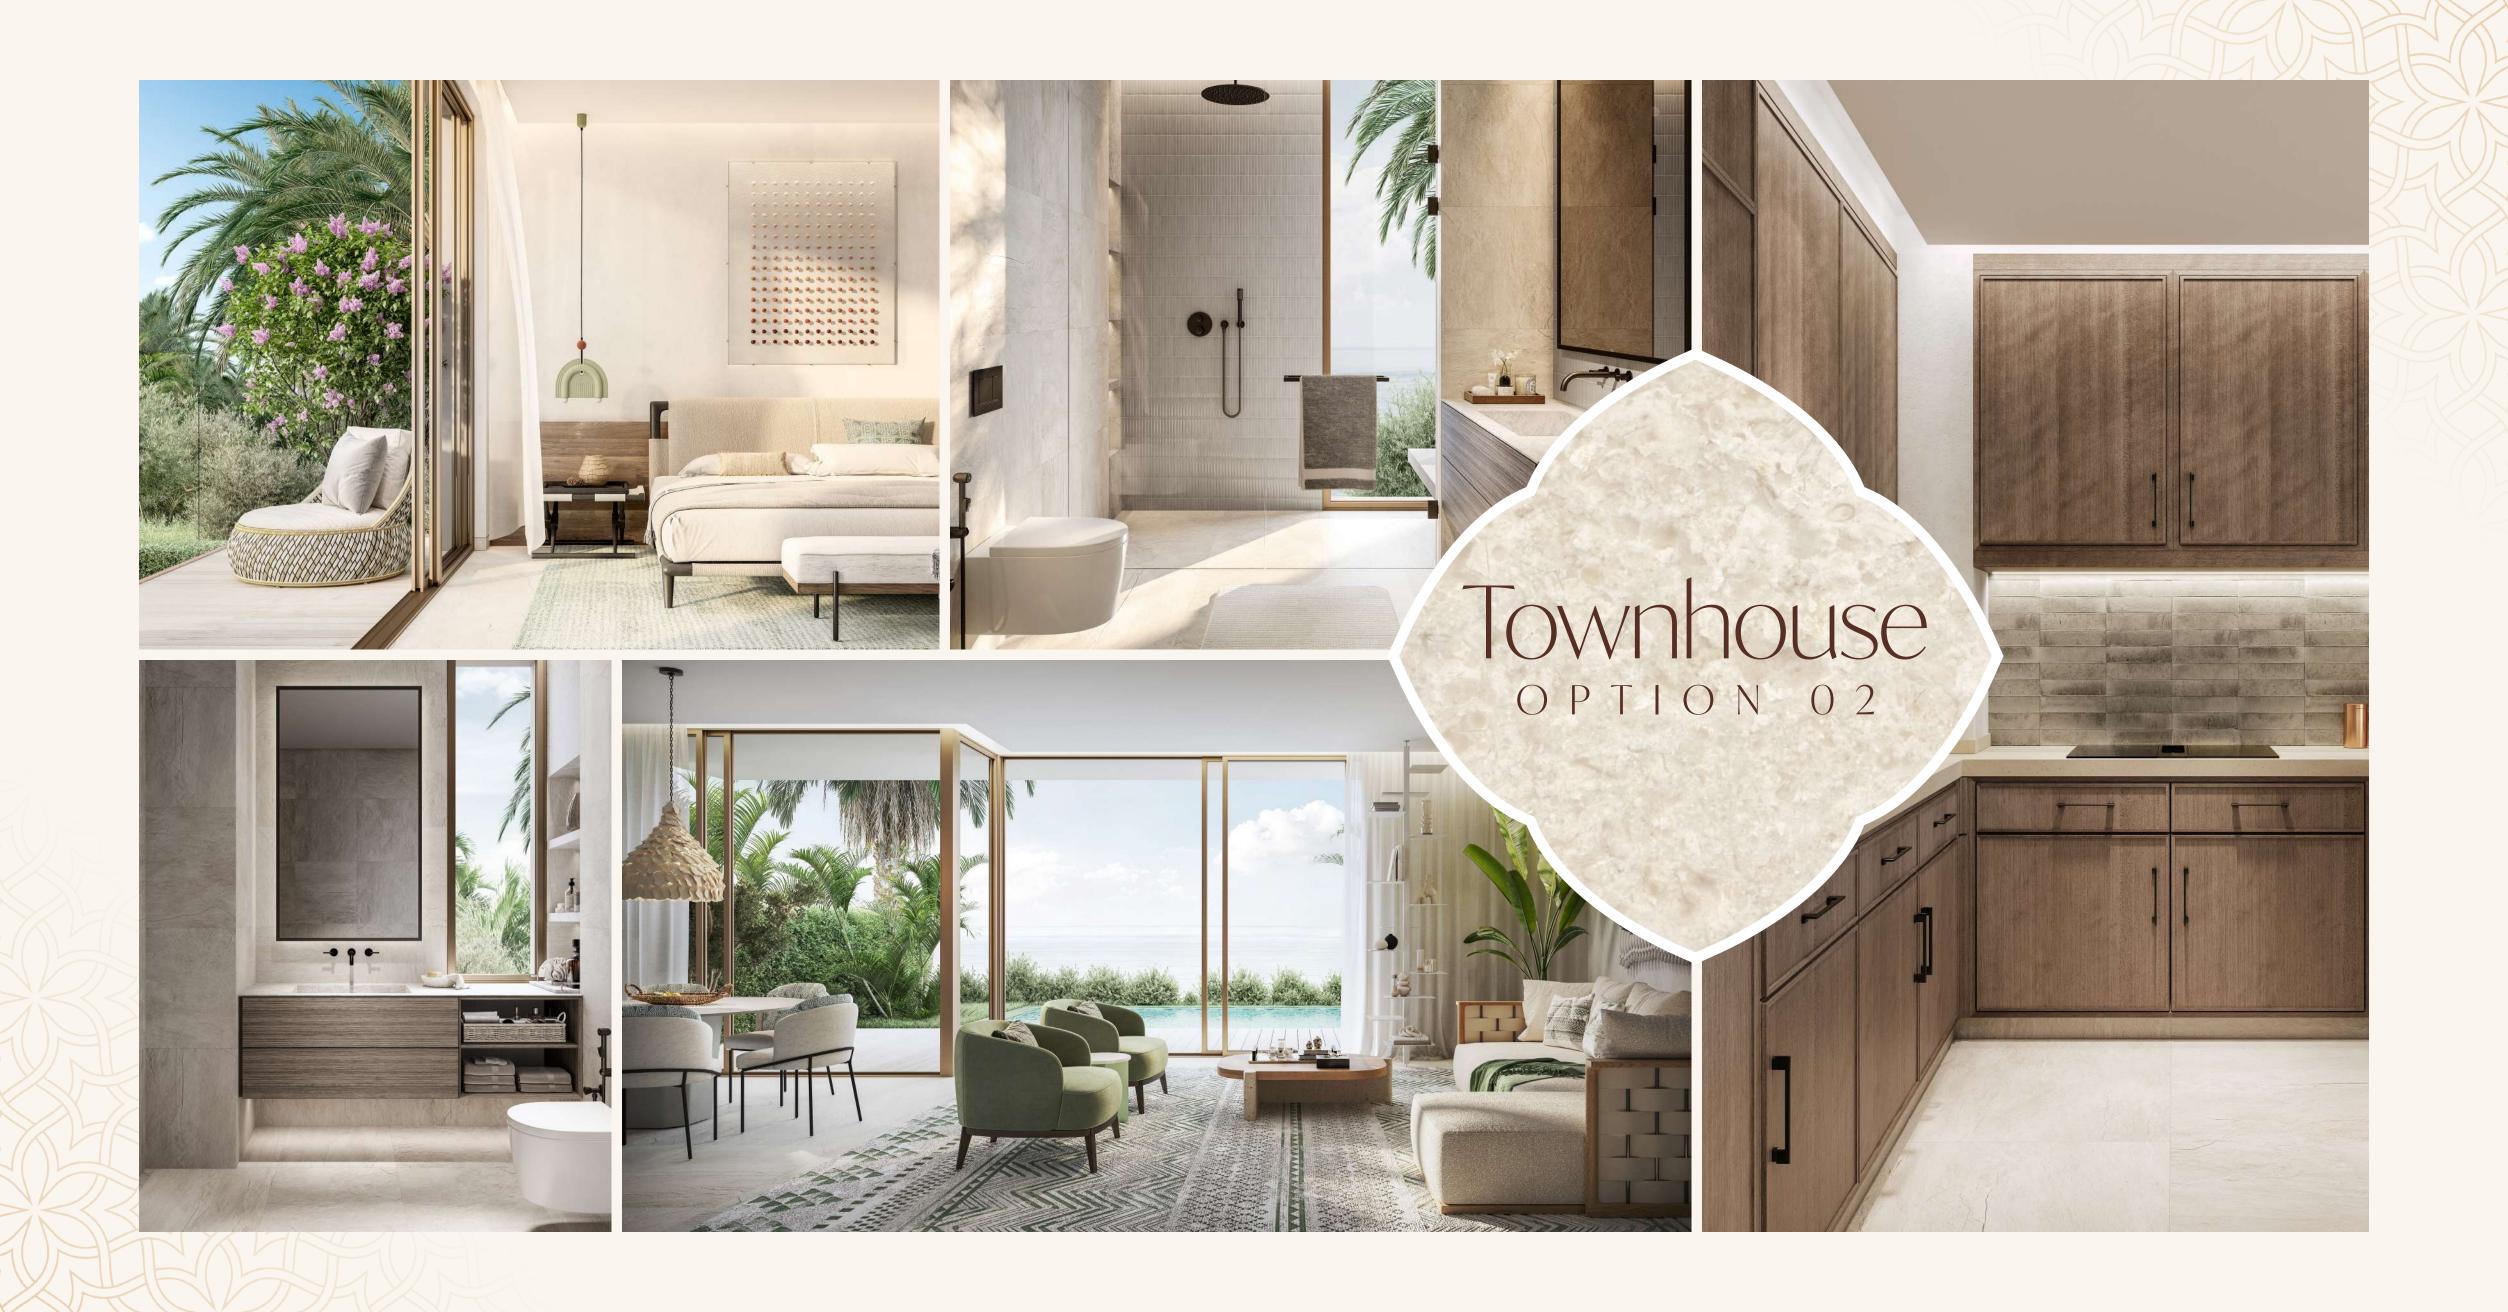

### 3. Townhouses

## Townhouses

TYPE A TYPE B TYPE B

6 PLEX

The street side façade is an eye-catching solid design combining bold white lines, floor-to-ceiling windows and dark wooden panels. Both 3-bedroom middle residences and 4-bedroom end residences include a bedrooms with ensuite bathrooms, maid's room and parking.

The same dark/light contrast of the 4 cluster duplex creates a striking effect as the elongated, flat roof expands across all 4 residences. The wooden cubes of every second residence contrast artfully against the white stone cladding on the garage façade.

Four-bedroom end residences elegantly bookend three-bedroom middle residences, an effect enhanced by white beams forming elegant horizontal lines between the two floors and along the terrace roof line on the street façade.

Simple elegance in creative design ensures privacy for each residence. Floor-to-ceiling windows separated by vertical square columns enhance the modern look. Floor-to-ceiling windows create a flow evoking one long, horizontal window across all middle residences.