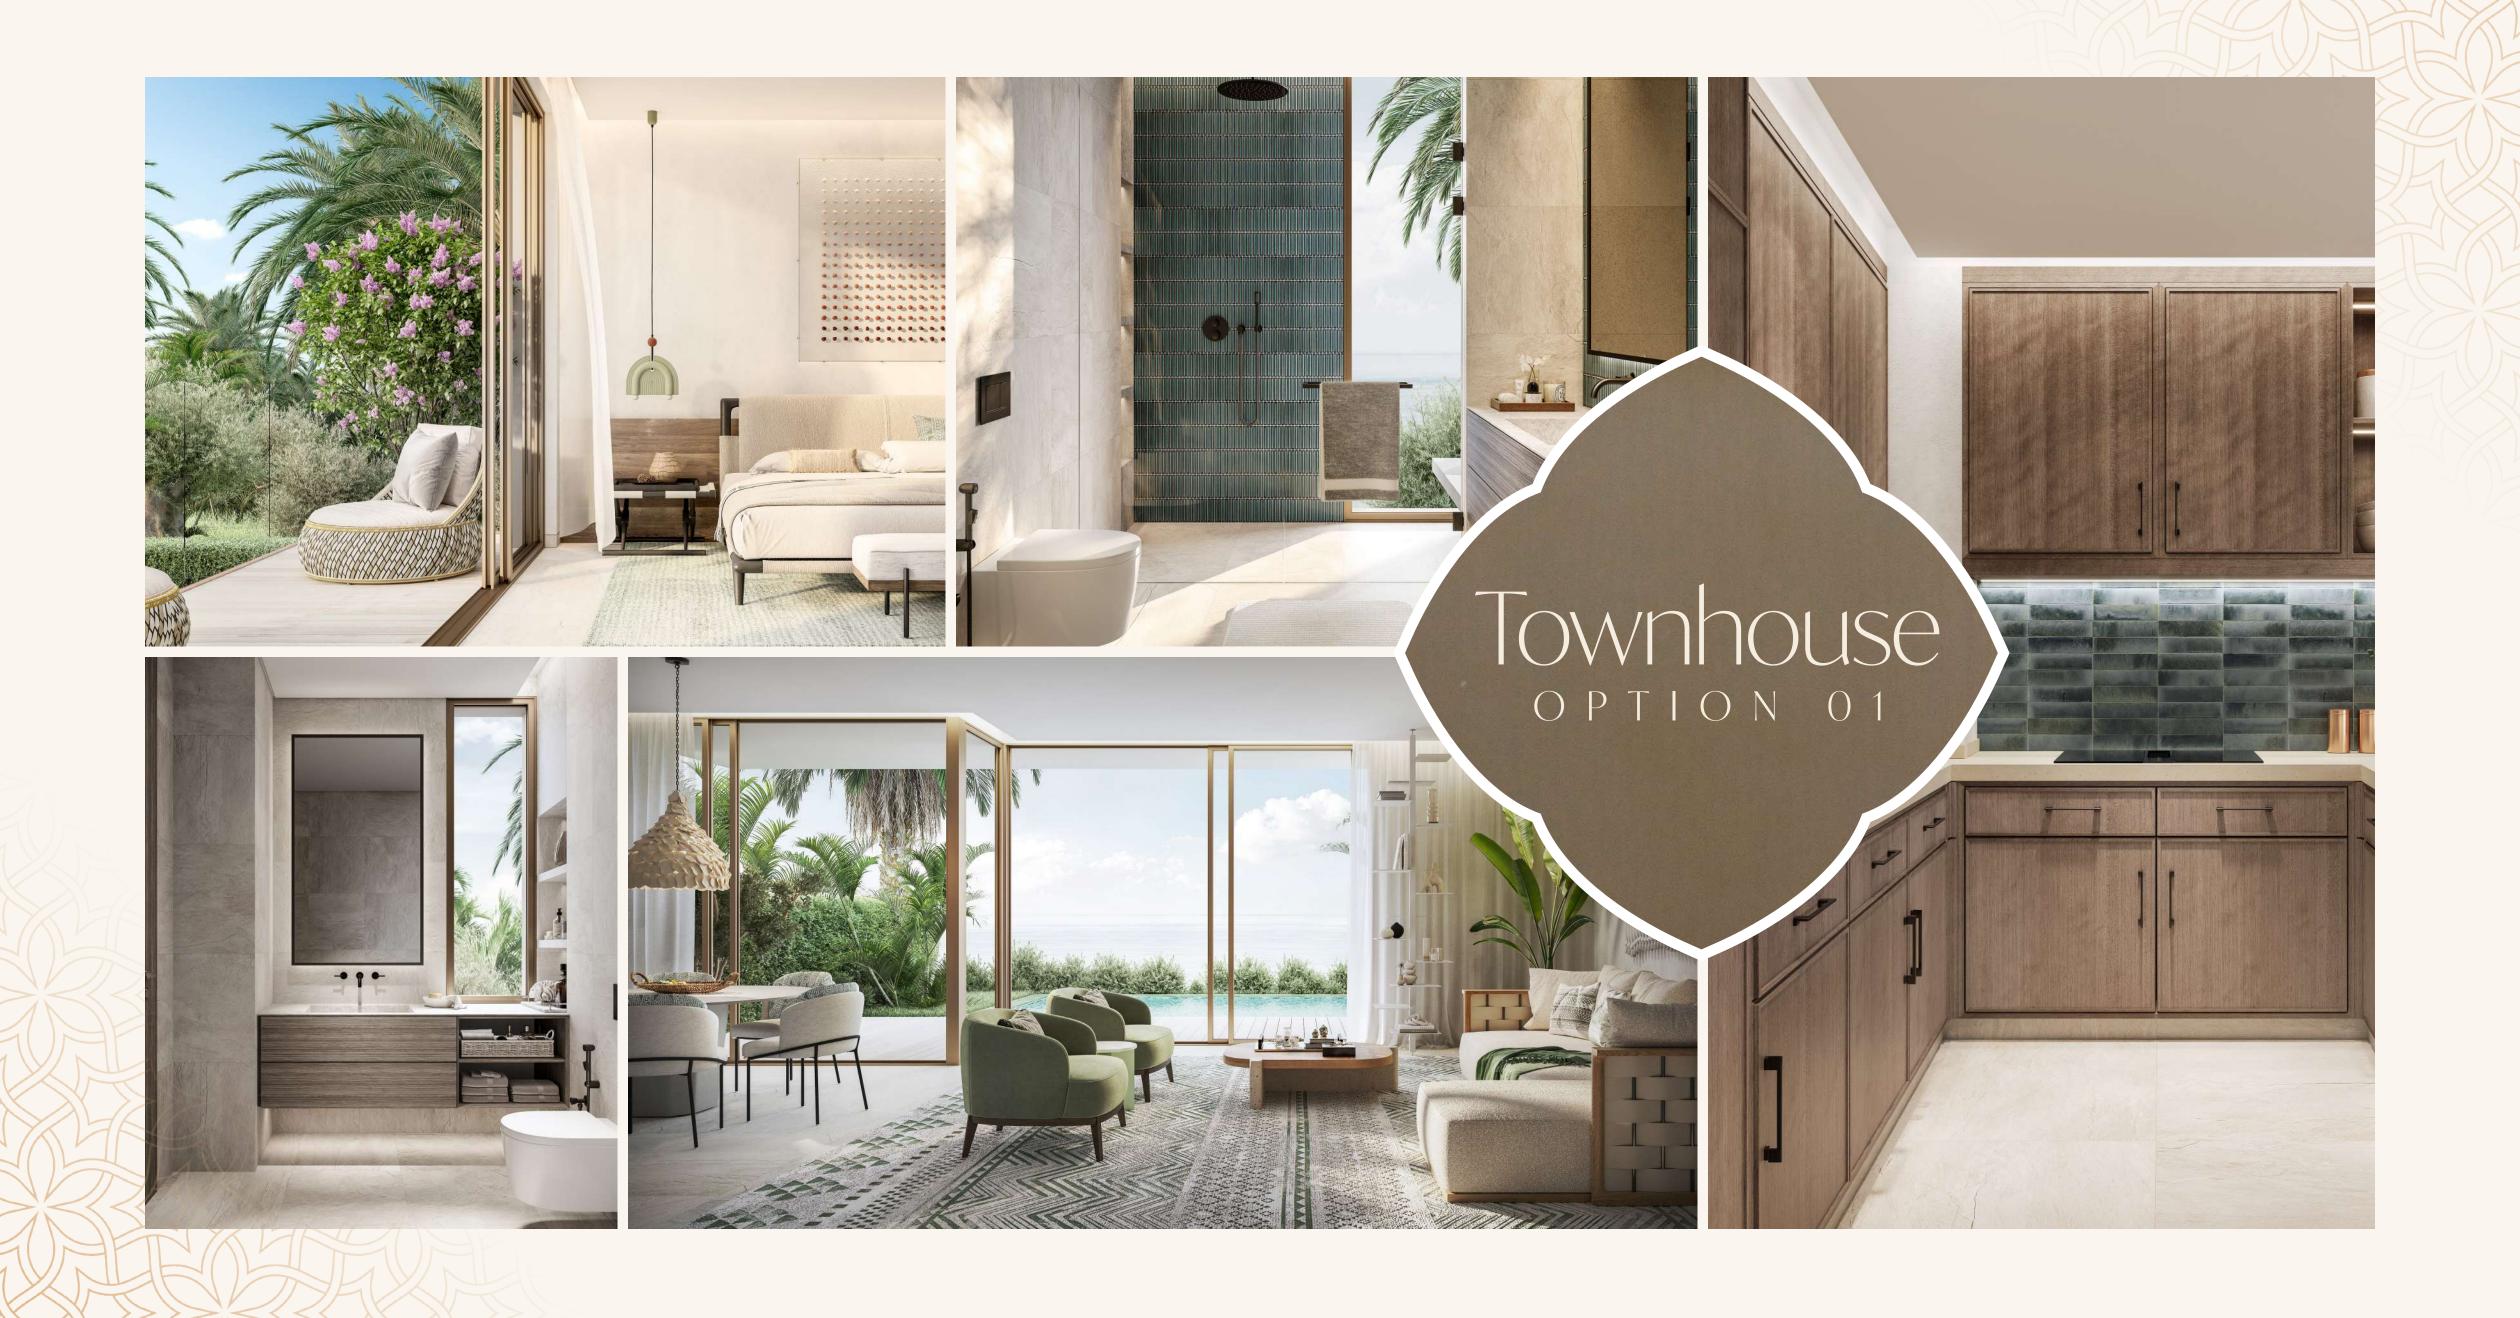

### 3. Townhouses

## Townhouses

TYPE A TYPE B TYPE B

6 PLEX

The street side façade is an eye-catching solid design combining bold white lines, floor-to-ceiling windows and dark wooden panels. Both 3-bedroom middle residences and 4-bedroom end residences include a bedrooms with ensuite bathrooms, maid's room and parking.

The same dark/light contrast of the 4 cluster duplex creates a striking effect as the elongated, flat roof expands across all 4 residences. The wooden cubes of every second residence contrast artfully against the white stone cladding on the garage façade.

Four-bedroom end residences elegantly bookend three-bedroom middle residences, an effect enhanced by white beams forming elegant horizontal lines between the two floors and along the terrace roof line on the street façade.

Simple elegance in creative design ensures privacy for each residence. Floor-to-ceiling windows separated by vertical square columns enhance the modern look. Floor-to-ceiling windows create a flow evoking one long, horizontal window across all middle residences.