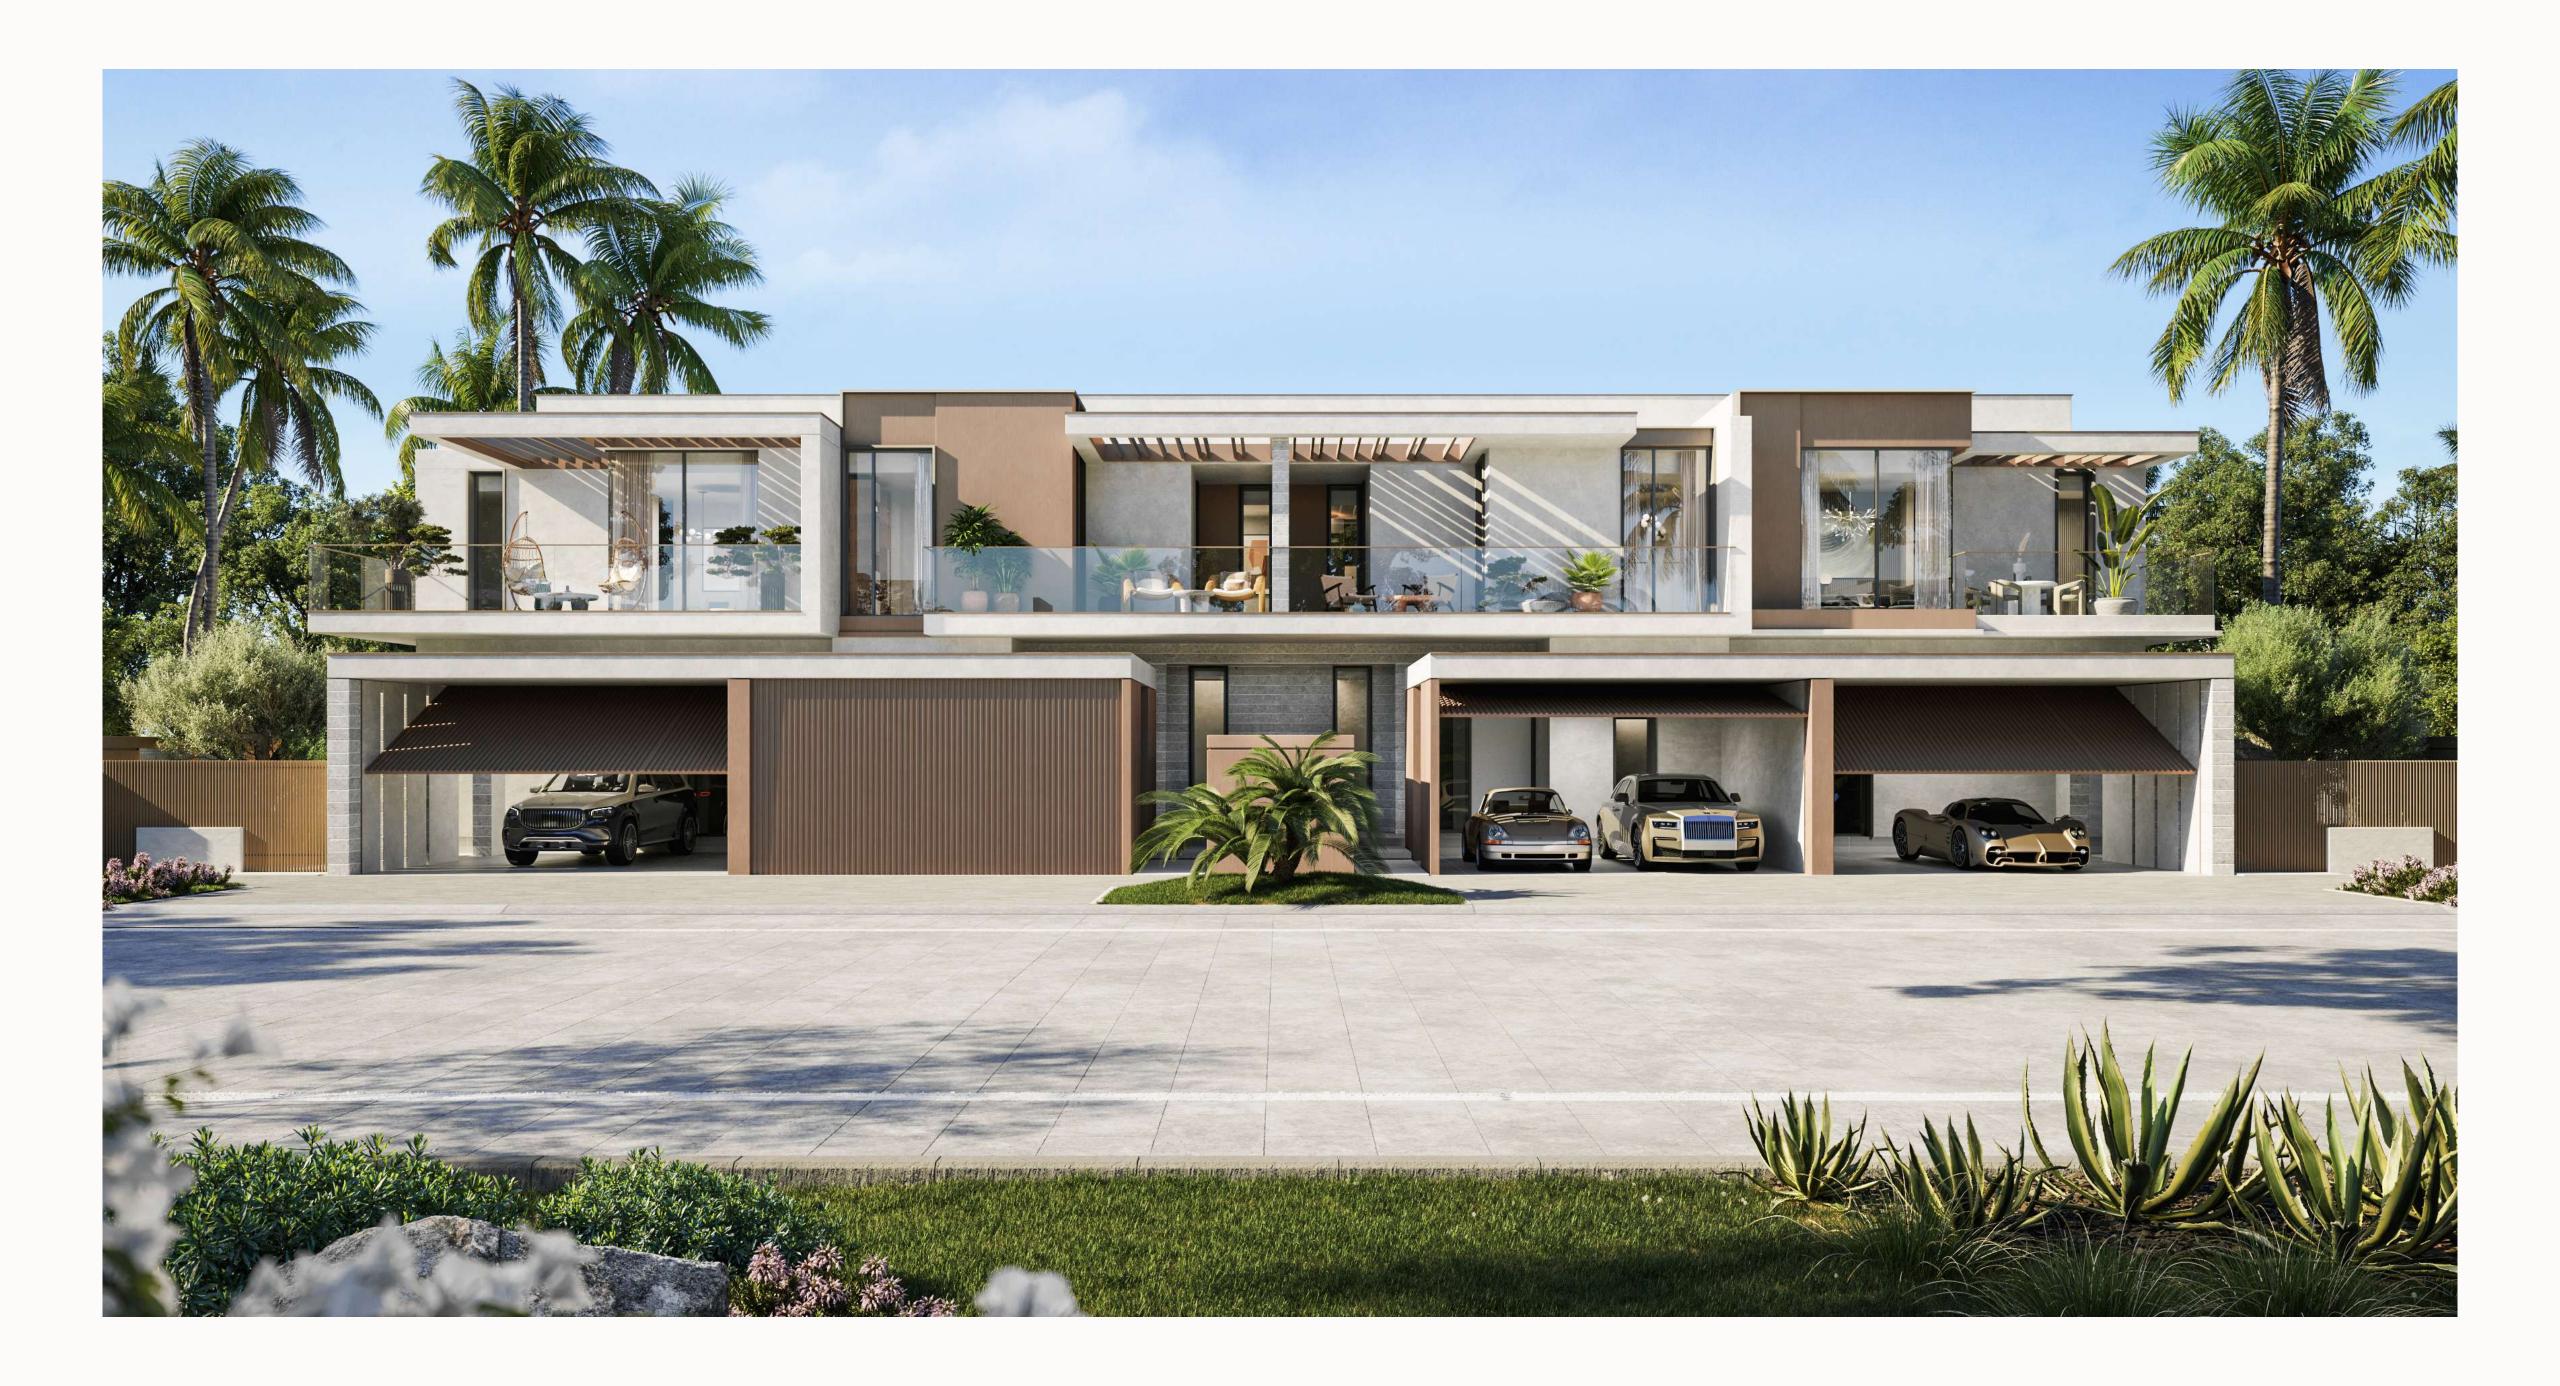

## Townhouses

TYPE A TYPE B TYPE B

6 PLEX

The street side façade is an eye-catching solid design combining bold white lines, floor-to-ceiling windows and dark wooden panels. Both 3-bedroom middle residences and 4-bedroom end residences include a bedrooms with ensuite bathrooms, maid's room and parking.

The same dark/light contrast of the 4 cluster duplex creates a striking effect as the elongated, flat roof expands across all 4 residences. The wooden cubes of every second residence contrast artfully against the white stone cladding on the garage façade.

Four-bedroom end residences elegantly bookend three-bedroom middle residences, an effect enhanced by white beams forming elegant horizontal lines between the two floors and along the terrace roof line on the street façade.

Simple elegance in creative design ensures privacy for each residence. Floor-to-ceiling windows separated by vertical square columns enhance the modern look. Floor-to-ceiling windows create a flow evoking one long, horizontal window across all middle residences.