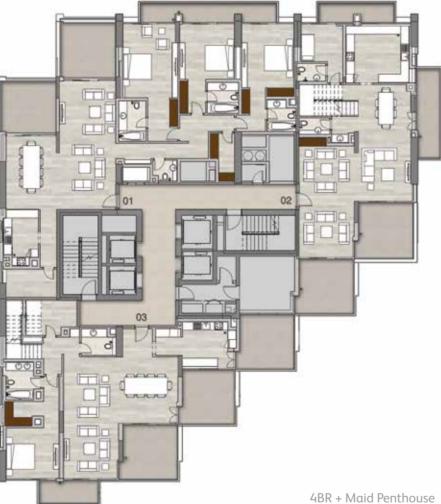

### Typical Floorplans Residential Levels

Level 26 3 bed, 3 & 4 bed penthouses

4BR + Maid Penthouse
Units 02, 03

3BR + Maid Apartments
Unit 01