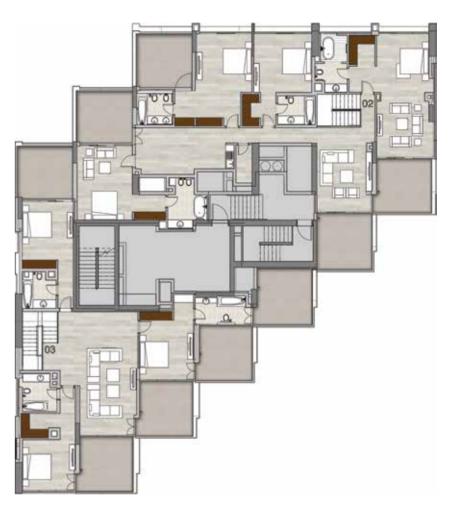

### Typical Floorplans Residential Levels

Levels 14 - 21 1, 2 & 3 beds

3BR + Maid Apartments
Unit 05

2BR + Maid Apartments

Units 02, 04, 06

2BR Apartments

Unit 01

1BR Apartments
Unit 03

Level 22 1, 2 & 3 beds

3BR + Maid Apartments

Unit 05

2BR + Maid Apartments

Units 04, 06

2BR Apartments

Units 01, 02

1BR Apartments

Unit 03