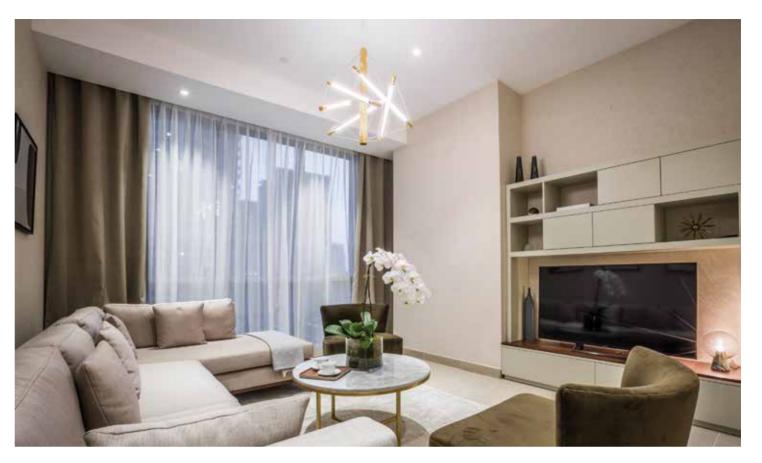

# Kitchens & Living Rooms

LIGHT, BRIGHT OPEN PLAN SPACES
ARE ARRANGED METICULOUSLY AND
BENEFIT FROM FLOOR TO CEILING
GLAZING THROUGHOUT

The well-planned spaces take full advantage of the remarkable sea and marina views, and are designed to be social; Yet it's the luxurious interior finishes that set LIV Residence apart - natural timber, quartz island counters and textured porcelain tiles

Images from actual show apartment

Images from actual show apartment