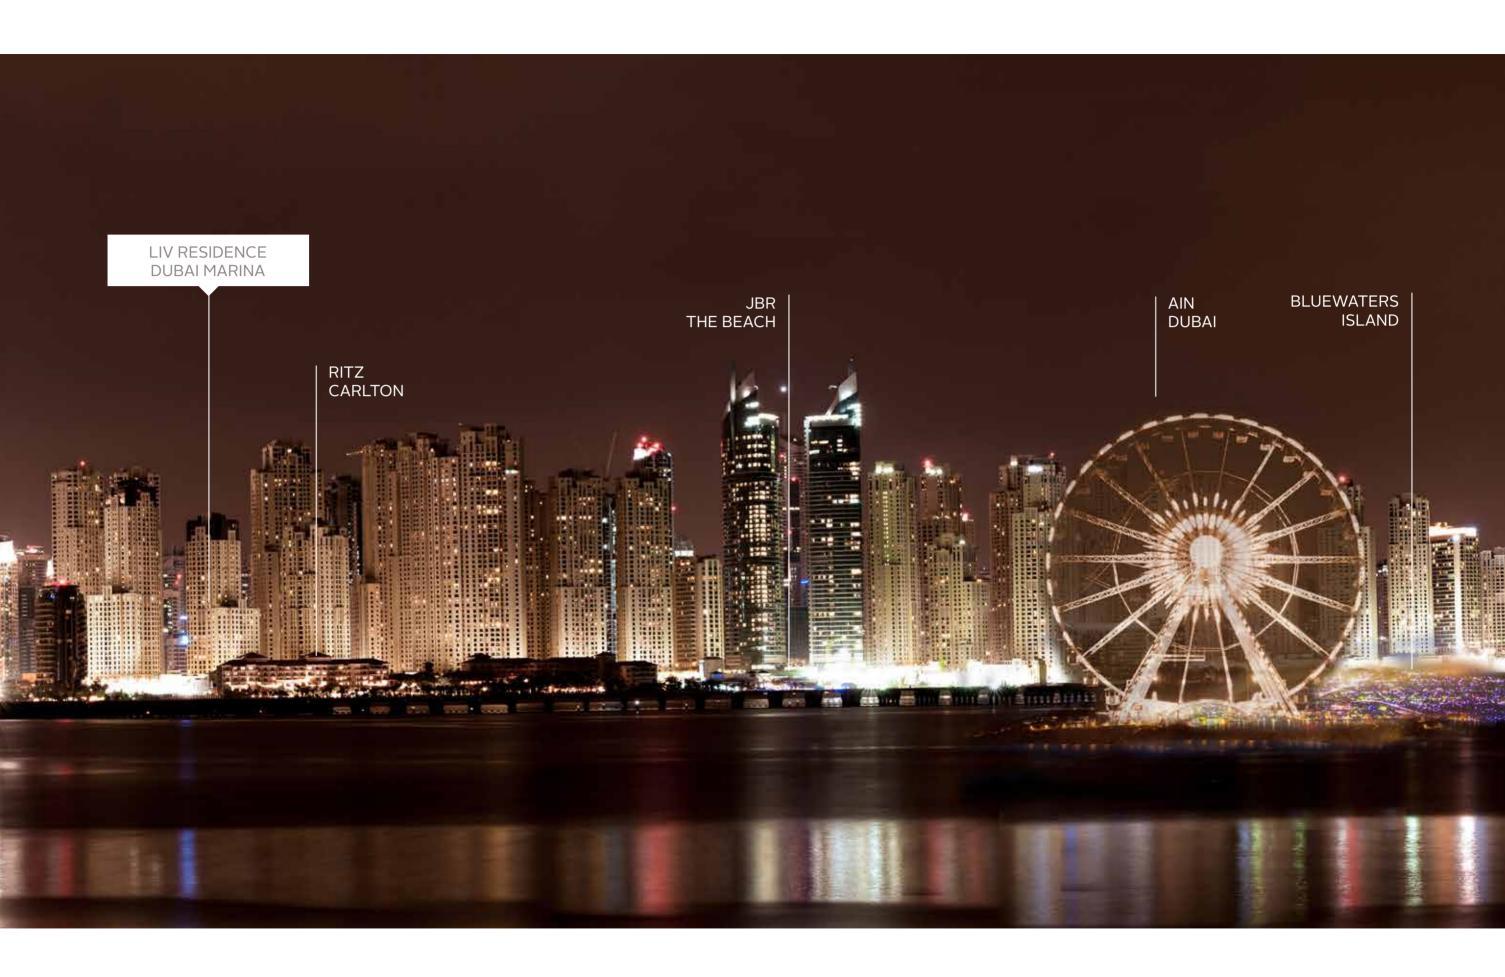

Strategically located with multiple access points, offering easy and quick access into and out of Dubai Marina

Introducing LIV Residence, a G+27 residential development in the heart of Dubai Marina

**RESIDENCE** 

**DUBAI MARINA** 

Walking distance to the beach, shops and restaurants at JBR, Dubai Marina metro and tram stations, the elegant tower neighbours Grosvenor House, Ritz Carlton, and Intercontinental Dubai Marina

### Magnificent Views

WITH VIEWS OF THE PALM JUMEIRAH,

JBR THE BEACH, ATLANTIS AND

AIN DUBAI, BEING LOCATED AT THE HEART

OF DUBAI MARINA MEANS YOU

RESIDE AMONGST ICONS

Surrounded by turquoise and azure blue, most residences feature marina or sea views in addition to views of various iconic landmarks