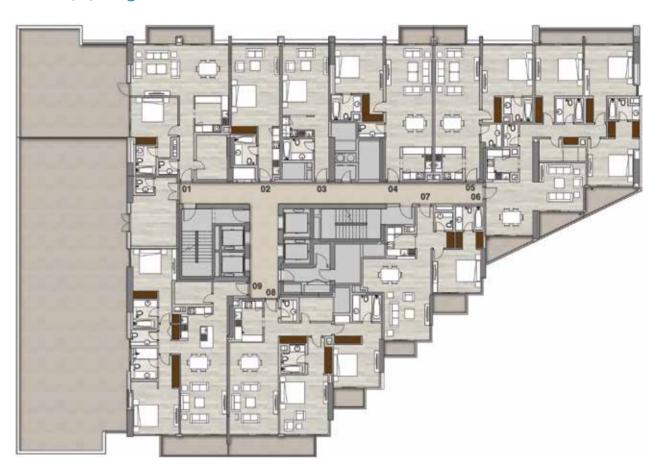

### Typical Floorplans Residential Levels

Level 3 Studios, 1, 2 & 3 beds

Levels 4, 5, 7 - 10, 12 & 13 Studios, 1 & 2 beds

3BR + Maid Apartments
Unit 05

2BR + Maid Apartments
Unit 08

1BR Apartments

Units 01, 04, 06, 07

Studio Apartments

Units 02, 03

2BR + Maid Apartments

Unit 09

2BR Apartments

Unit 06

1BR Apartments

Units 01, 04, 05, 07, 08

Studio Apartments

Units 02, 03