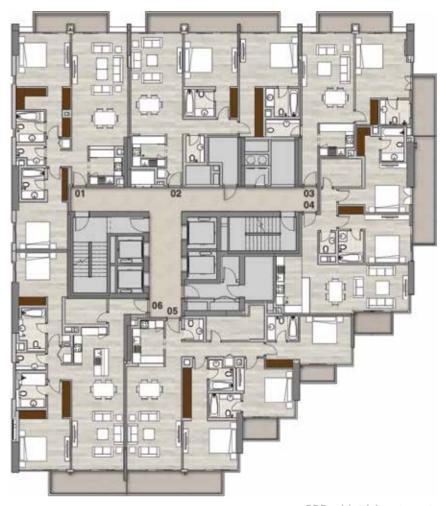

### Typical Floorplans Residential Levels

### Level 6 1 & 2 beds

2BR + Maid Apartments

Unit 07

2BR Apartments

Unit 04

1BR Apartments

Units 01, 02, 03, 05, 06

Level 11 1, 2 & 3 beds

3BR + Maid Apartments

Unit 05

2BR + Maid Apartments

Unit 06

2BR Apartments

Units 01, 02, 04

1BR Apartments

Unit 03