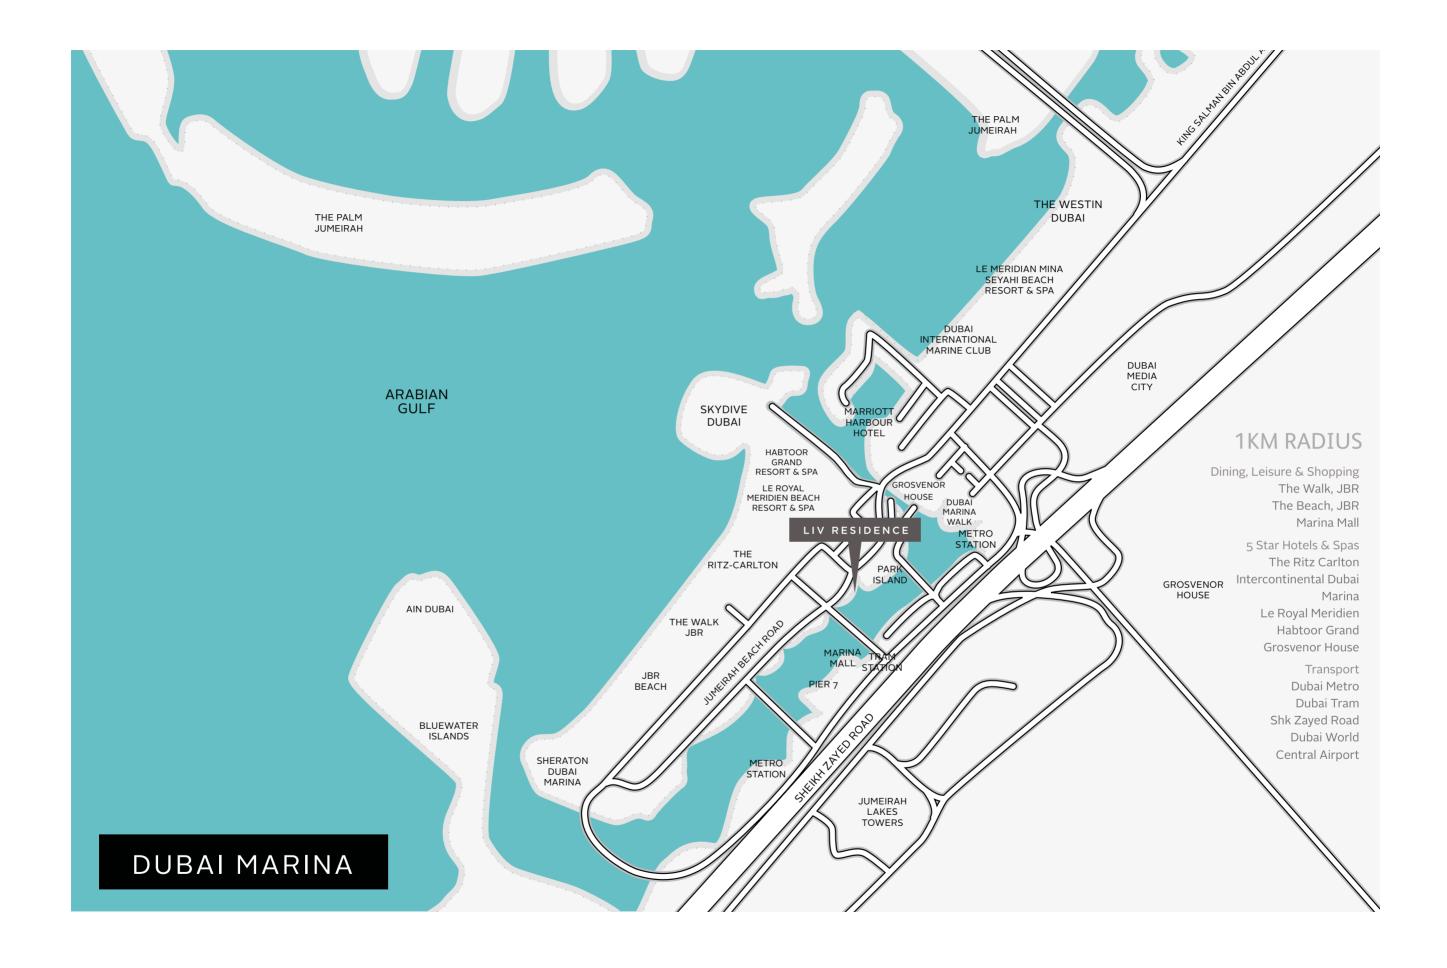

**DUBAI MARINA** 

Walking distance to the beach, shops and restaurants at JBR, Dubai Marina metro and tram stations, the elegant tower neighbours Grosvenor House, Ritz Carlton, and Intercontinental Dubai Marina

Conveniently located right next to planned community green park

Un-interrupted views of the Marina waters as well as the sea-views

European styled kitchen cabinetry with upgraded appliances

### One of the Only remaining prime waterfront locations in Dubai Marina

Directly on the Promenade at Dubai Marina and a short stroll to the beach

Life here is convenient and privileged

Part of a global family of luxurious properties in exceptional cities across the world, the LIV brand is defined by the prestige of upscale locations combined with superior interior finishes and remarkable detailing

### Magnificent Views

WITH VIEWS OF THE PALM JUMEIRAH,

JBR THE BEACH, ATLANTIS AND

AIN DUBAI, BEING LOCATED AT THE HEART

OF DUBAI MARINA MEANS YOU

RESIDE AMONGST ICONS

Surrounded by turquoise and azure blue, most residences feature marina or sea views in addition to views of various iconic landmarks