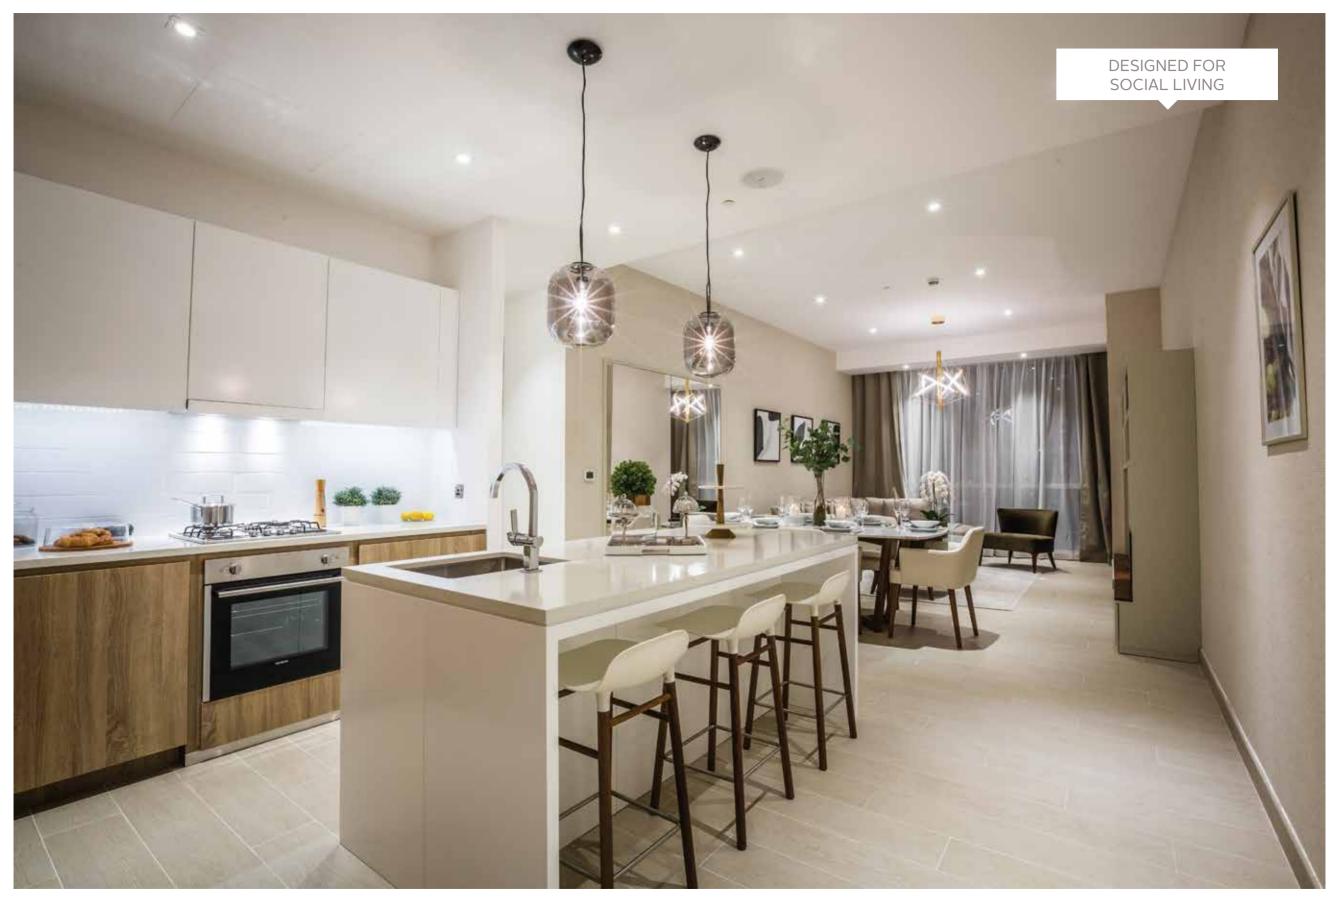

# Kitchens & Living Rooms

LIGHT, BRIGHT OPEN PLAN SPACES
ARE ARRANGED METICULOUSLY AND
BENEFIT FROM FLOOR TO CEILING
GLAZING THROUGHOUT

The well-planned spaces take full advantage of the remarkable sea and marina views, and are designed to be social; Yet it's the luxurious interior finishes that set LIV Residence apart - natural timber, quartz island counters and textured porcelain tiles

Images from actual show apartment

Images from actual show apartment