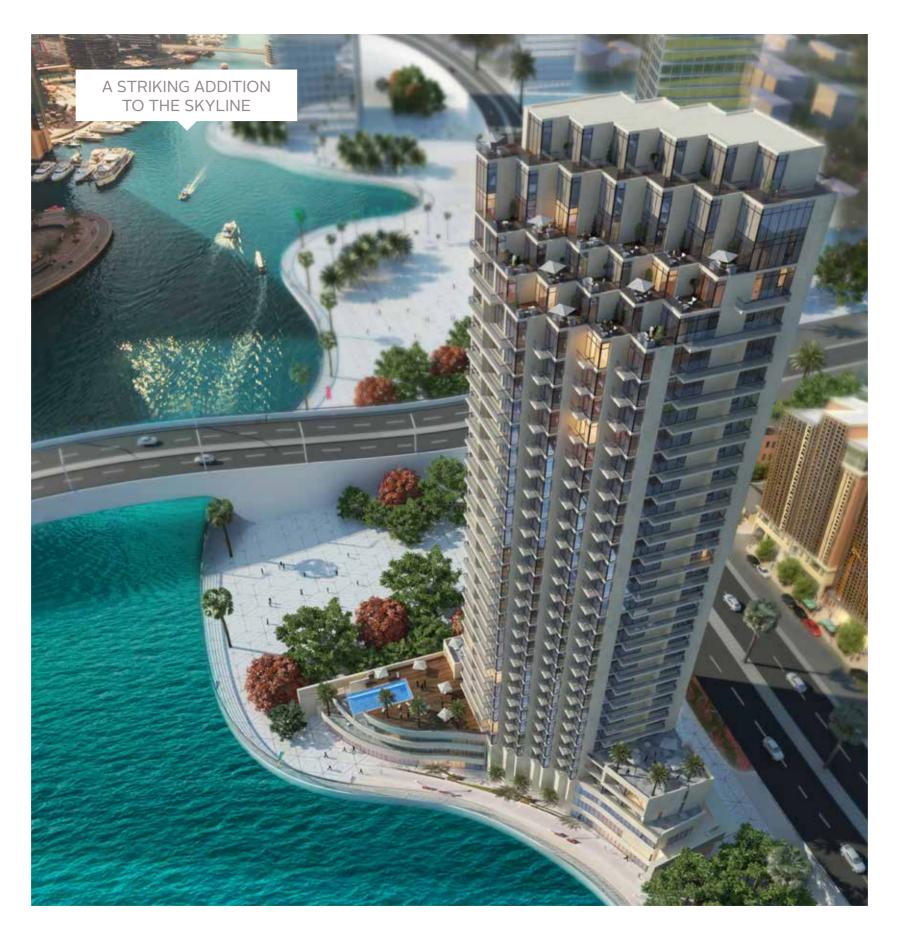

Strategically located with multiple access points, offering easy and quick access into and out of Dubai Marina

Introducing LIV Residence, a G+27 residential development in the heart of Dubai Marina

**RESIDENCE** 

### Remarkable Design

THE STRIKING TOWER IS
DISTINGUISHED BY ITS SPACIOUS
TERRACES AND FULL HEIGHT
GLAZING; DESIGNED TO MAXIMISE
MARINA & SEA VIEWS

The iconic G+27 tower, designed by NAGA features:

~ Ladies and gents spa facilities

### One of the Only remaining prime waterfront locations in Dubai Marina

Directly on the Promenade at Dubai Marina and a short stroll to the beach

Life here is convenient and privileged

Part of a global family of luxurious properties in exceptional cities across the world, the LIV brand is defined by the prestige of upscale locations combined with superior interior finishes and remarkable detailing