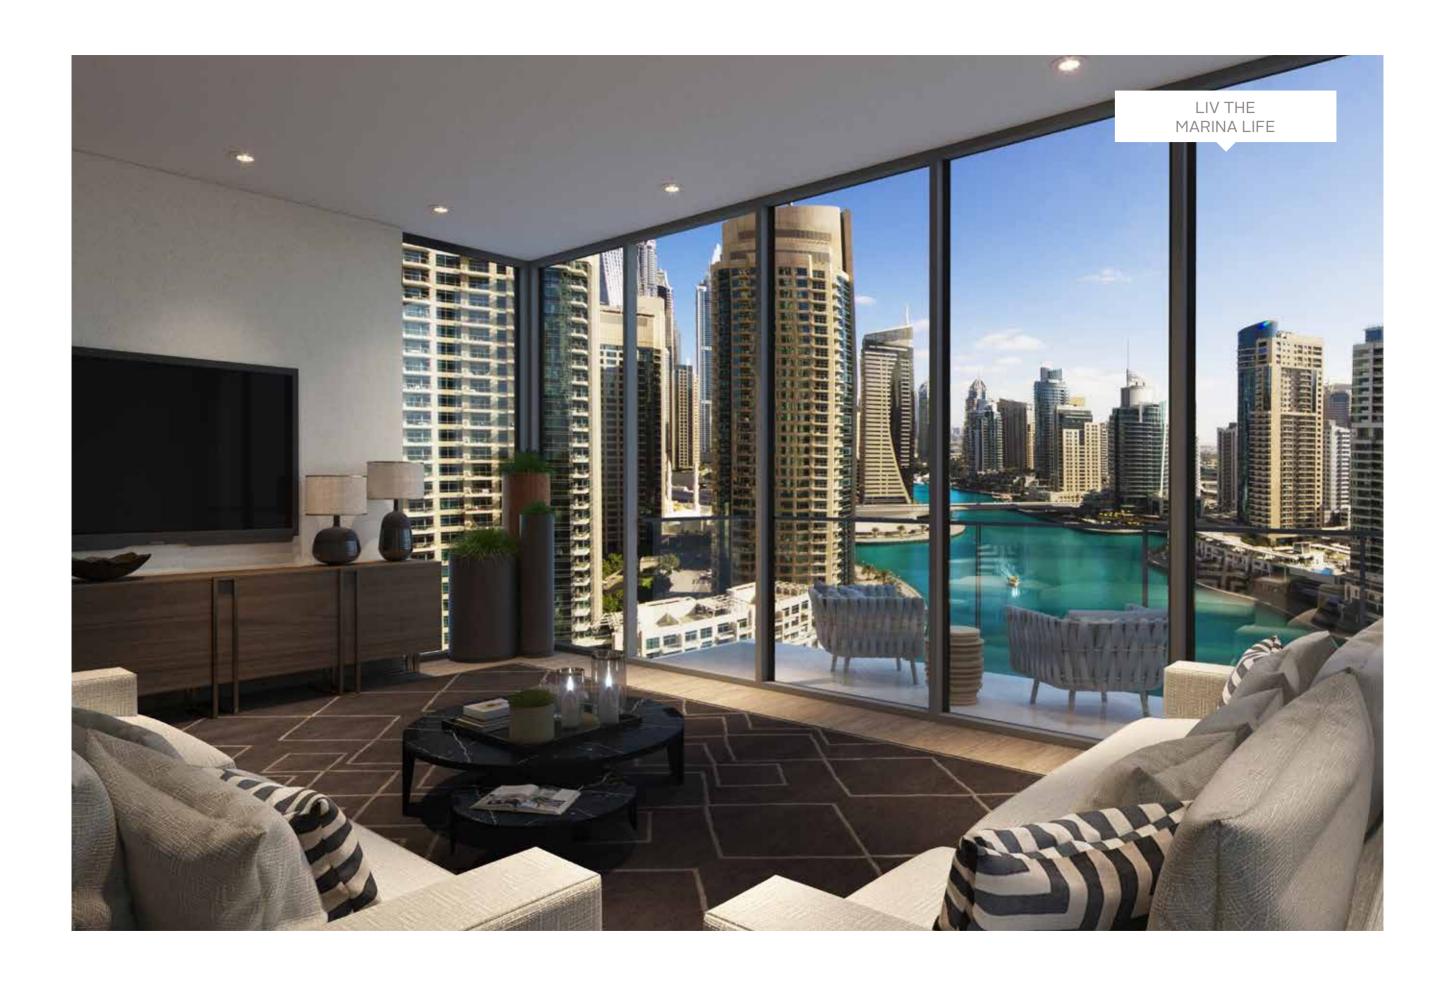

# Kitchens & Living Rooms

LIGHT, BRIGHT OPEN PLAN SPACES
ARE ARRANGED METICULOUSLY AND
BENEFIT FROM FLOOR TO CEILING
GLAZING THROUGHOUT

The well-planned spaces take full advantage of the remarkable sea and marina views, and are designed to be social; Yet it's the luxurious interior finishes that set LIV Residence apart - natural timber, quartz island counters and textured porcelain tiles

Images from actual show apartment

Images from actual show apartment