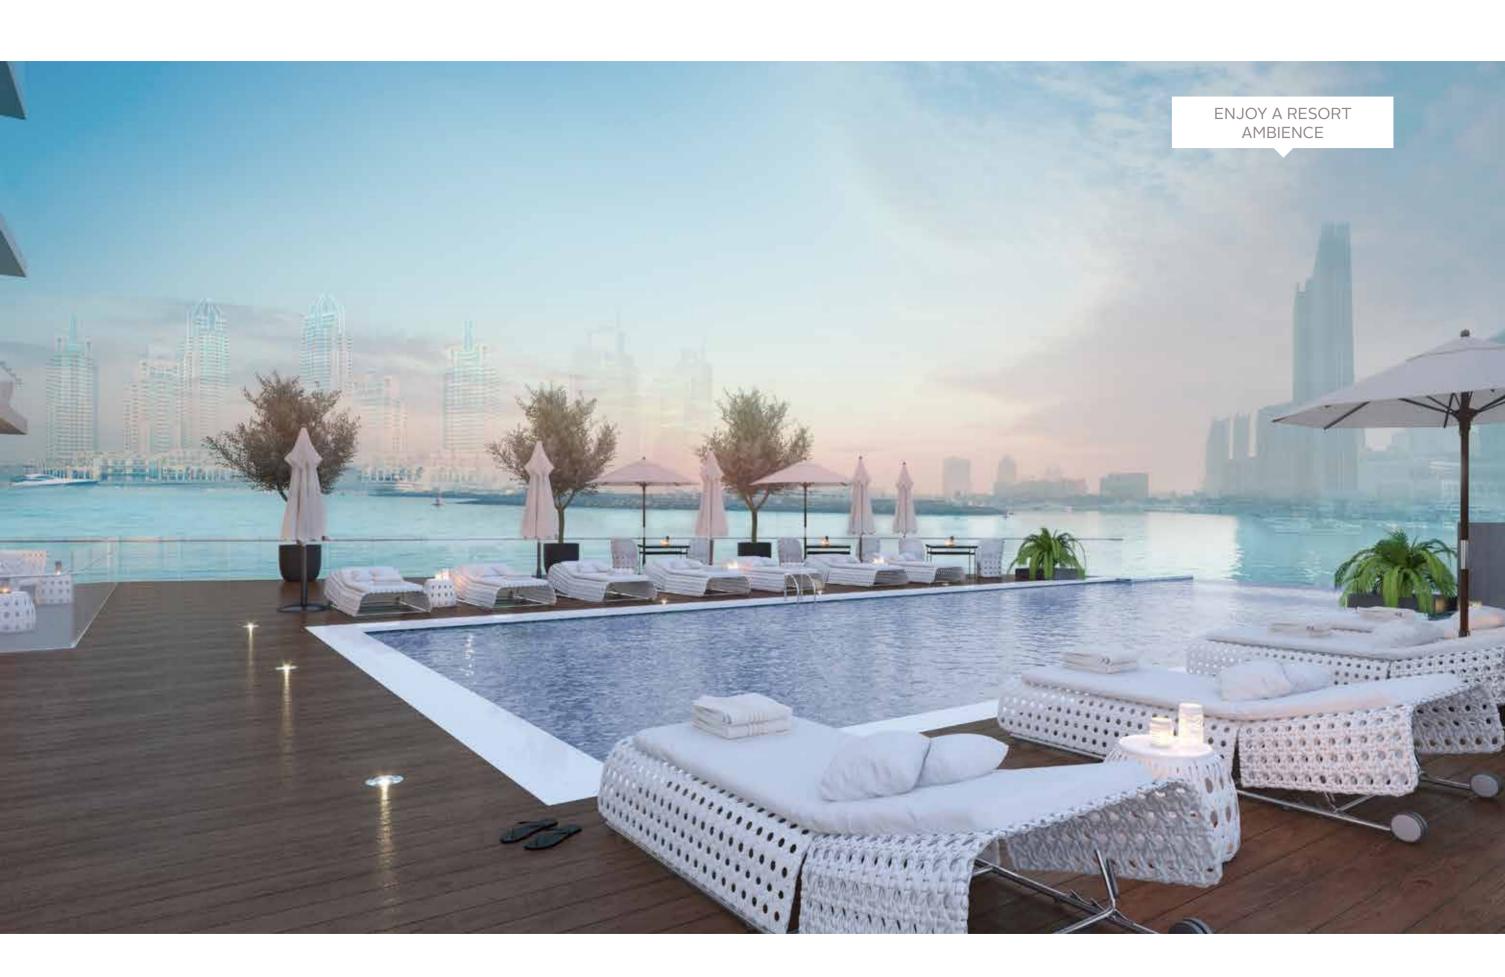

## Sunsets were made for...

...RELAXING AT LIV'S INFINITY POOL AND TERRACE, DIRECTLY FACING THE TURQUOISE MARINA

LIV's stylish infinity pool & terrace on level 1 are an outdoor oasis of relaxation and leisure with a resort ambience. Direct access to the promenade level means residents are within easy reach of restaurants, cafés and convenient retail