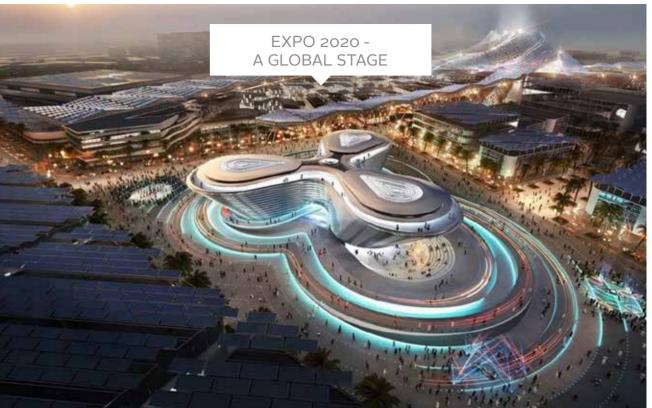

# Dubai - City of the Future

LOCATED IN A PRIME, ESTABLISHED
NEIGHBOURHOOD AND CLOSE TO THE
EXPO 2020 SITE - INVESTING IN
LIV RESIDENCE IS A FUTURE SECURED

A city that consistently looks to the future By 2020, Dubai hopes to attract 20 million visitors
each year, broadening Dubai's offering in events,
attractions, infrastructure and services, while
creating jobs, increasing in population and
driving a sustainable demand for prime
Dubai Marina properties

6 new theme parks

Hyperloop One -Dubai to Abu Dhabi

95% occupancy rate (Marina)