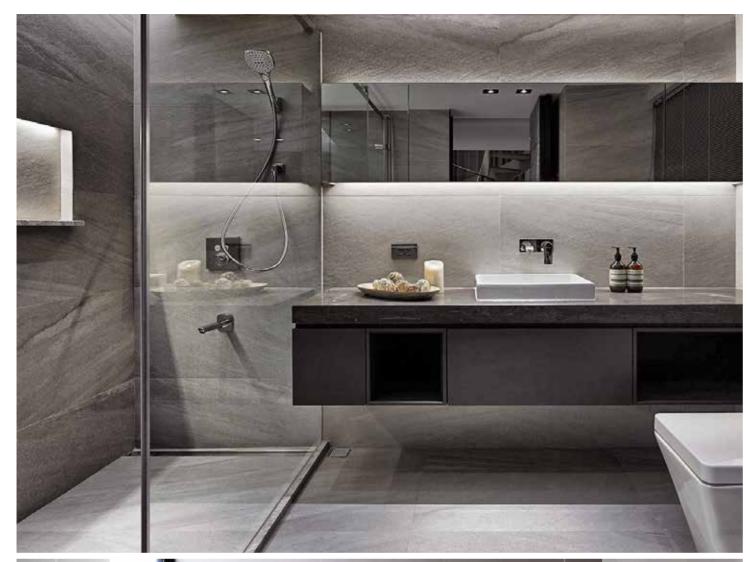

### Bedrooms & Bathrooms

WALK IN SHOWERS, DEEP BATH TUBS,
INTEGRATED STORAGE, BACK-LIT
LIGHTING AND NATURAL STONE
CREATE A SENSE OF WARMTH AND
TRANQUILITY

Spacious and comfortable, a great night's sleep is guaranteed