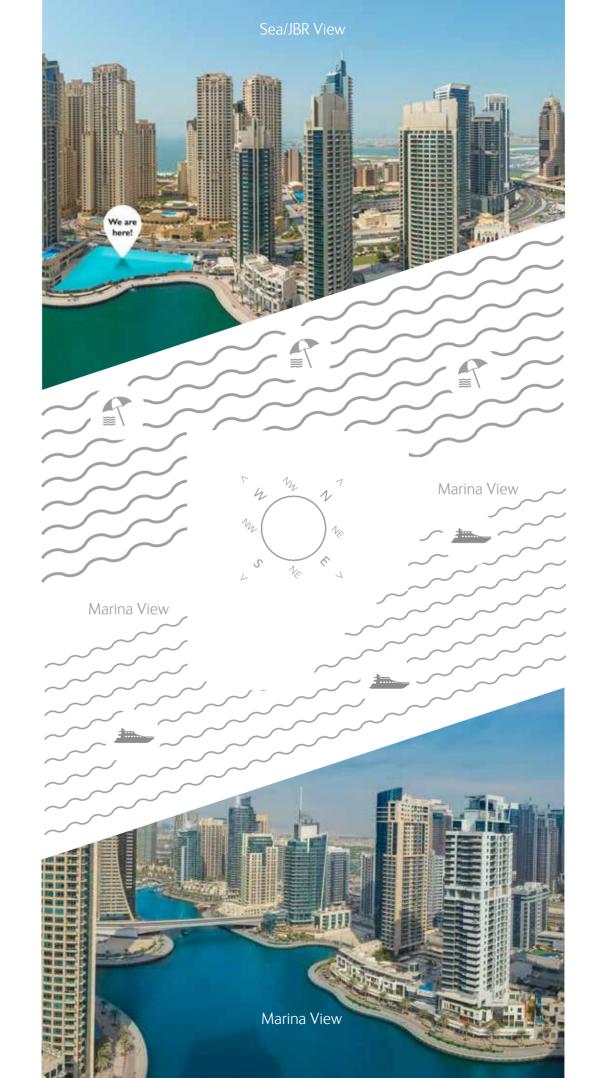

### Magnificent Views

WITH VIEWS OF THE PALM JUMEIRAH,

JBR THE BEACH, ATLANTIS AND

AIN DUBAI, BEING LOCATED AT THE HEART

OF DUBAI MARINA MEANS YOU

RESIDE AMONGST ICONS

Surrounded by turquoise and azure blue, most residences feature marina or sea views in addition to views of various iconic landmarks

# Sea/JBR View Marina View