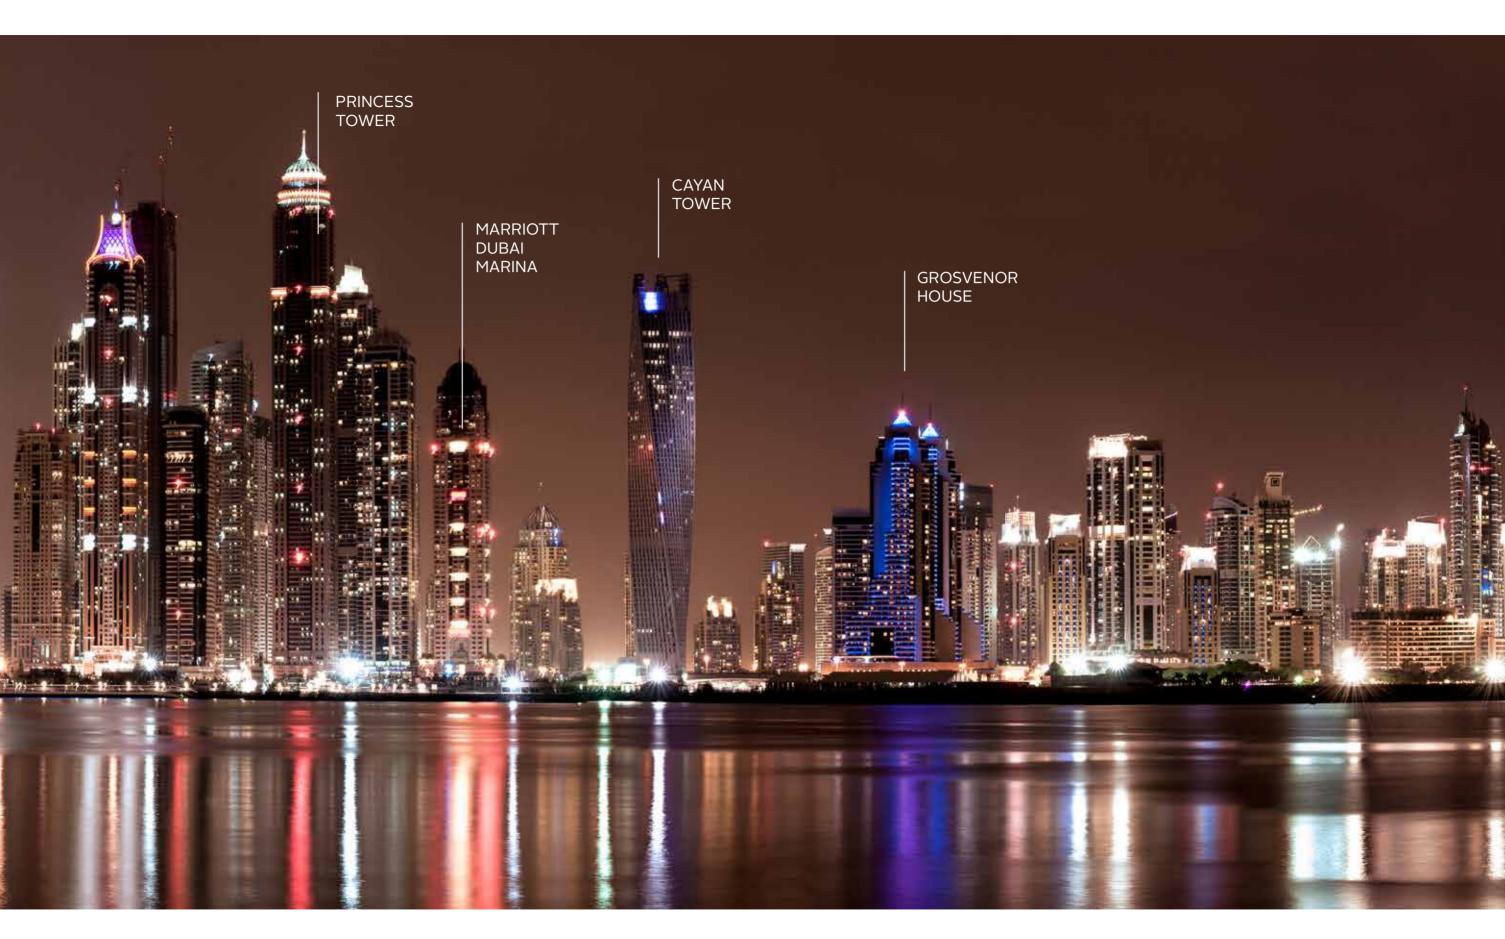

**DUBAI MARINA** 

Walking distance to the beach, shops and restaurants at JBR, Dubai Marina metro and tram stations, the elegant tower neighbours Grosvenor House, Ritz Carlton, and Intercontinental Dubai Marina

### Magnificent Views

WITH VIEWS OF THE PALM JUMEIRAH,

JBR THE BEACH, ATLANTIS AND

AIN DUBAI, BEING LOCATED AT THE HEART

OF DUBAI MARINA MEANS YOU

RESIDE AMONGST ICONS

Surrounded by turquoise and azure blue, most residences feature marina or sea views in addition to views of various iconic landmarks