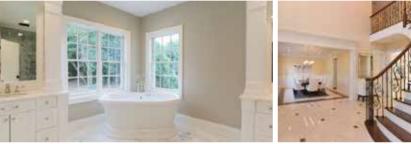

### Bedrooms & Bathrooms

WALK IN SHOWERS, DEEP BATH TUBS,
INTEGRATED STORAGE, BACK-LIT
LIGHTING AND NATURAL STONE
CREATE A SENSE OF WARMTH AND
TRANQUILITY

Spacious and comfortable, a great night's sleep is guaranteed