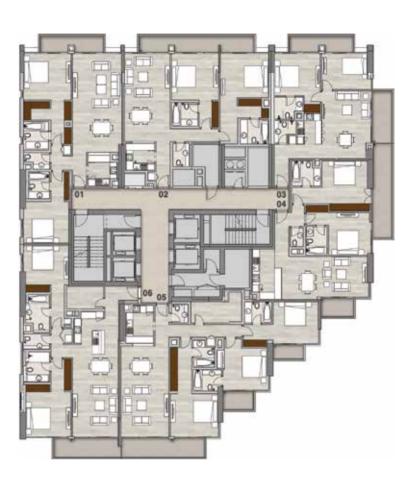

### Typical Floorplans Residential & Leisure Levels

### Level 1 Studios, 1, 2 & 3 beds

Level 2 Studios, 1, 2 & 3 beds

3BR + Maid Apartments

Unit 06

2BR + Maid Apartments
Units 08, 09

1BR + Study Apartments
Unit 01

1BR Apartments

Units 04, 05, 07

Studio Apartments Units 02, 03