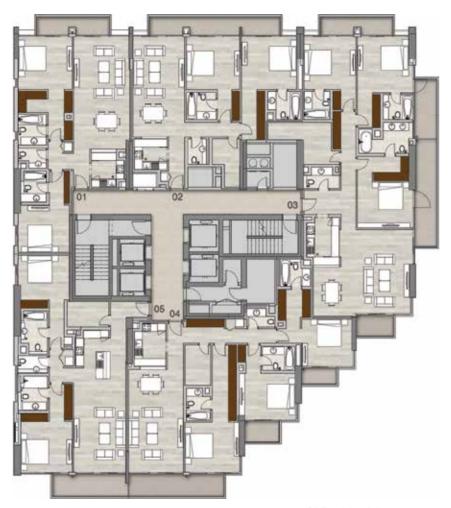

### Typical Floorplans Residential Levels

Levels 14 - 21 1, 2 & 3 beds

3BR + Maid Apartments
Unit 05

2BR + Maid Apartments

Units 02, 04, 06

2BR Apartments

Unit 01

1BR Apartments
Unit 03

Level 22 1, 2 & 3 beds

3BR + Maid Apartments

Unit 05

2BR + Maid Apartments

Units 04, 06

2BR Apartments

Units 01, 02

1BR Apartments

Unit 03