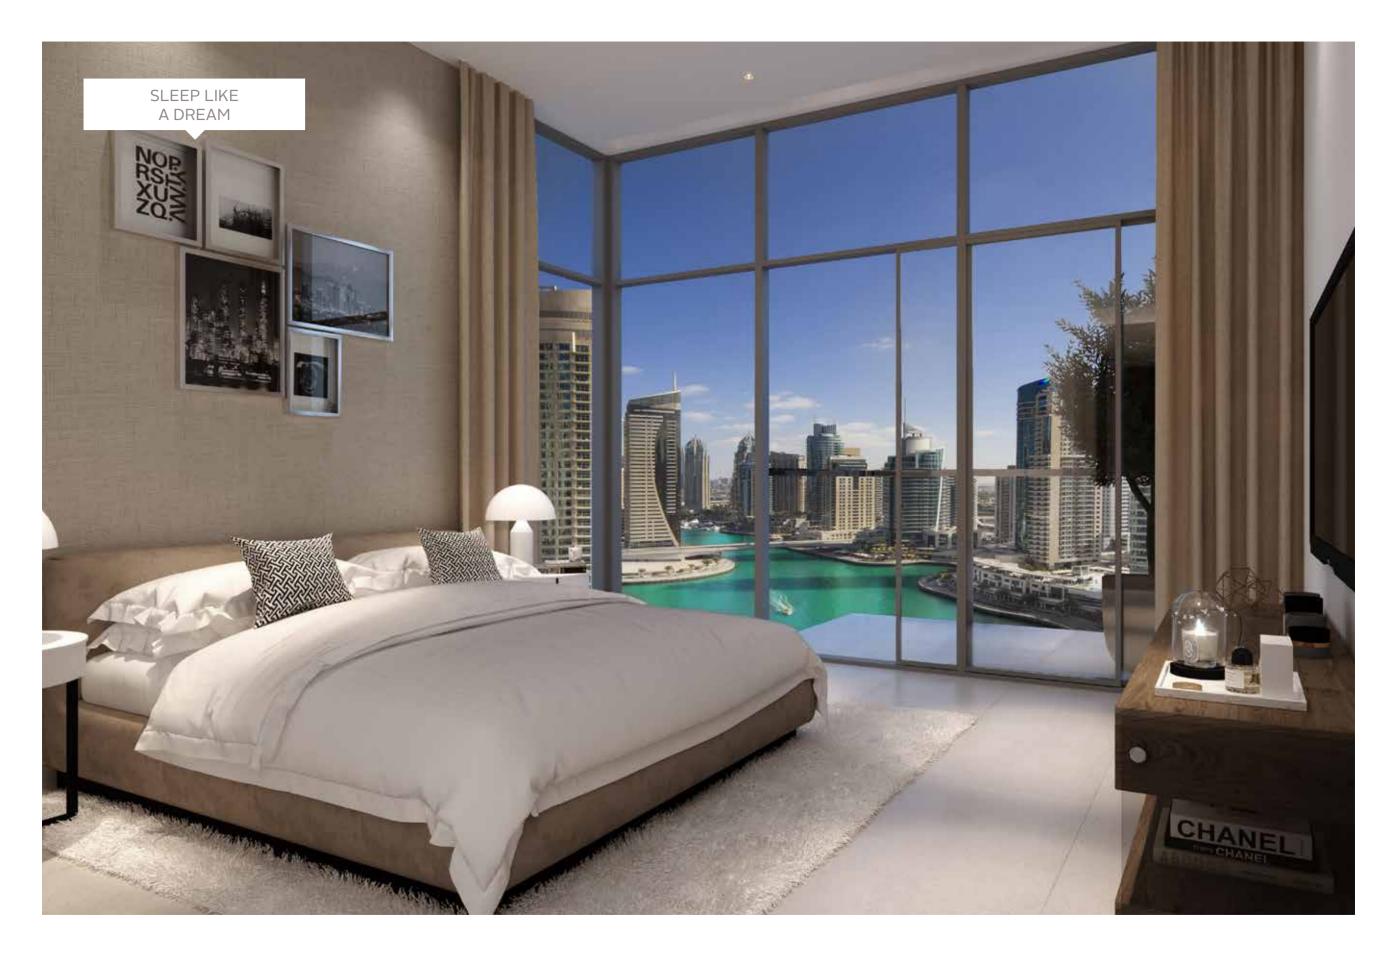

### Bedrooms & Bathrooms

WALK IN SHOWERS, DEEP BATH TUBS,
INTEGRATED STORAGE, BACK-LIT
LIGHTING AND NATURAL STONE
CREATE A SENSE OF WARMTH AND
TRANQUILITY

Spacious and comfortable, a great night's sleep is guaranteed