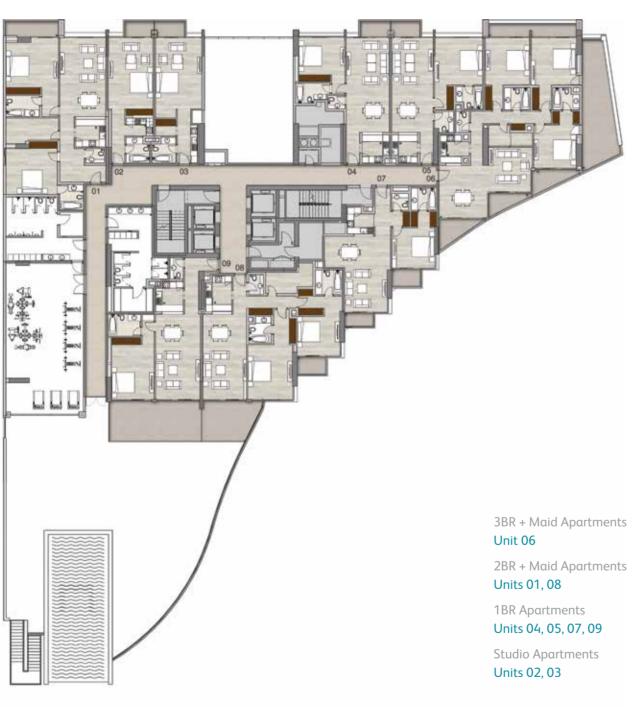

### Typical Floorplans Residential & Leisure Levels

### Level 1 Studios, 1, 2 & 3 beds

Level 2 Studios, 1, 2 & 3 beds

3BR + Maid Apartments

Unit 06

2BR + Maid Apartments
Units 08, 09

1BR + Study Apartments
Unit 01

1BR Apartments

Units 04, 05, 07

Studio Apartments Units 02, 03