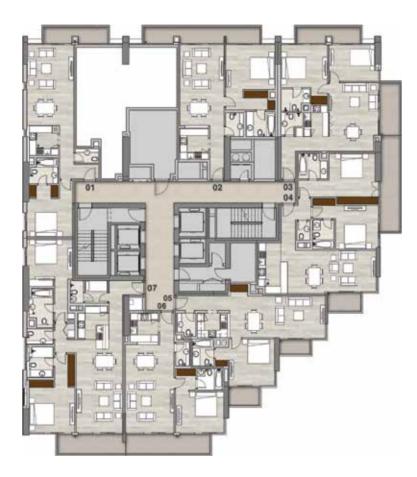

### Typical Floorplans Residential Levels

Levels 14 - 21 1, 2 & 3 beds

3BR + Maid Apartments
Unit 05

2BR + Maid Apartments

Units 02, 04, 06

2BR Apartments

Unit 01

1BR Apartments
Unit 03