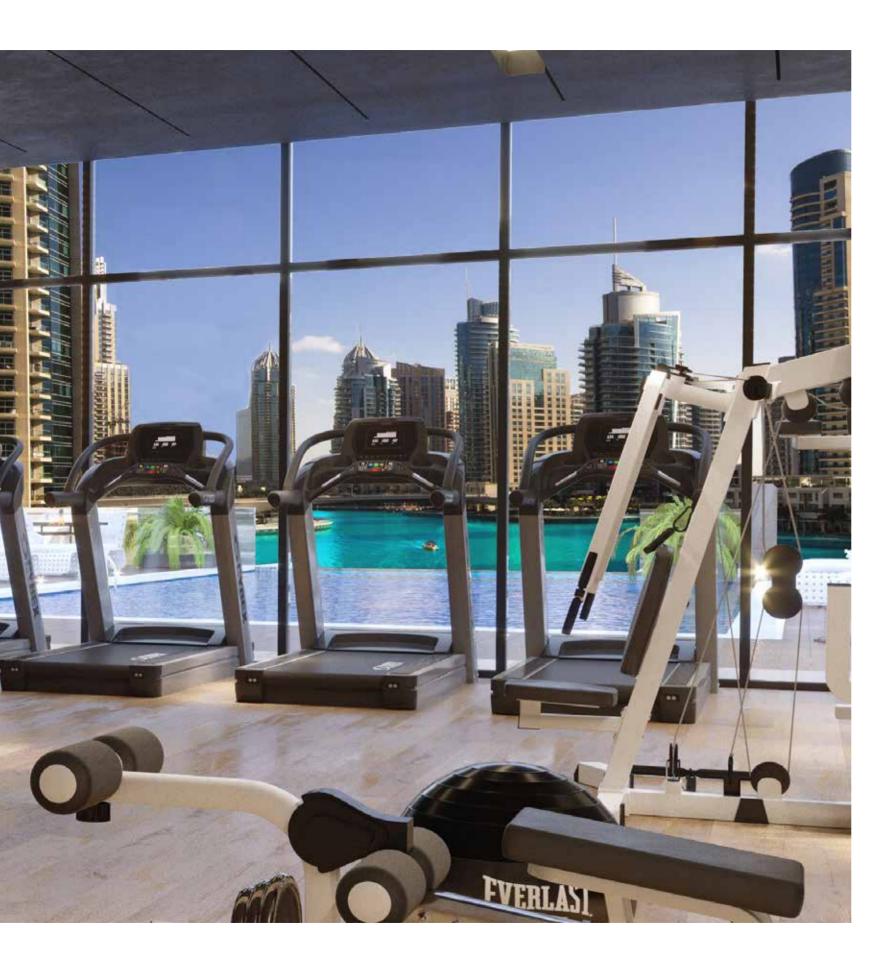

# Wellness with a View

WORKOUT IN THE STYLISH GYM OVERLOOKING THE INFINITY POOL AND PANORAMIC VIEW OF DUBAI MARINA. BREATHTAKING

Exclusive for residents, LIV's fitness studio and gymnasium is spacious and equipped with state-of-the-art, premium brand facilities