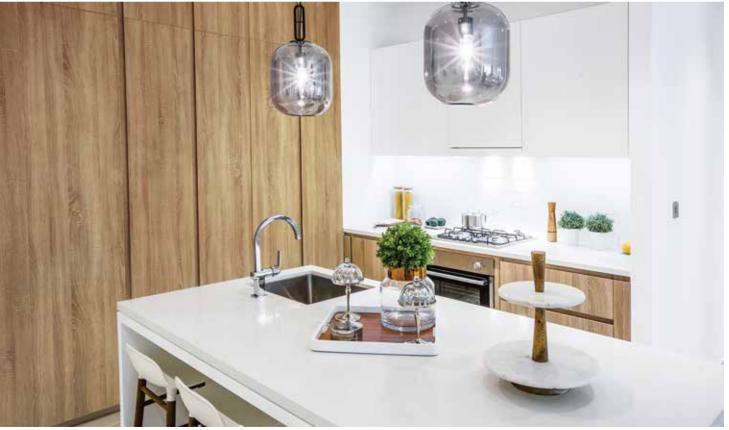

# Kitchens & Living Rooms

LIGHT, BRIGHT OPEN PLAN SPACES
ARE ARRANGED METICULOUSLY AND
BENEFIT FROM FLOOR TO CEILING
GLAZING THROUGHOUT

The well-planned spaces take full advantage of the remarkable sea and marina views, and are designed to be social; Yet it's the luxurious interior finishes that set LIV Residence apart - natural timber, quartz island counters and textured porcelain tiles

Images from actual show apartment

Images from actual show apartment