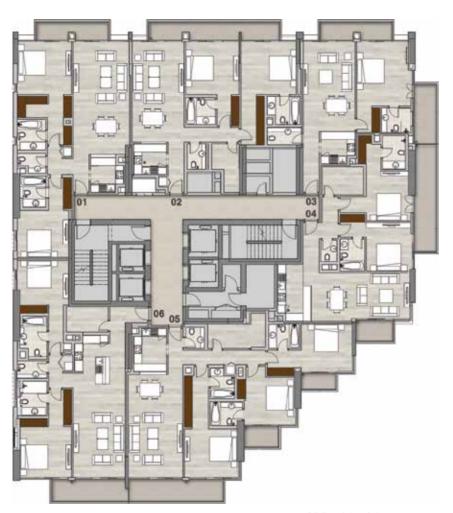

### Typical Floorplans Residential Levels

Level 3 Studios, 1, 2 & 3 beds

Levels 4, 5, 7 - 10, 12 & 13 Studios, 1 & 2 beds

3BR + Maid Apartments
Unit 05

2BR + Maid Apartments
Unit 08

1BR Apartments

Units 01, 04, 06, 07

Studio Apartments

Units 02, 03

2BR + Maid Apartments

Unit 09

2BR Apartments

Unit 06

1BR Apartments

Units 01, 04, 05, 07, 08

Studio Apartments

Units 02, 03