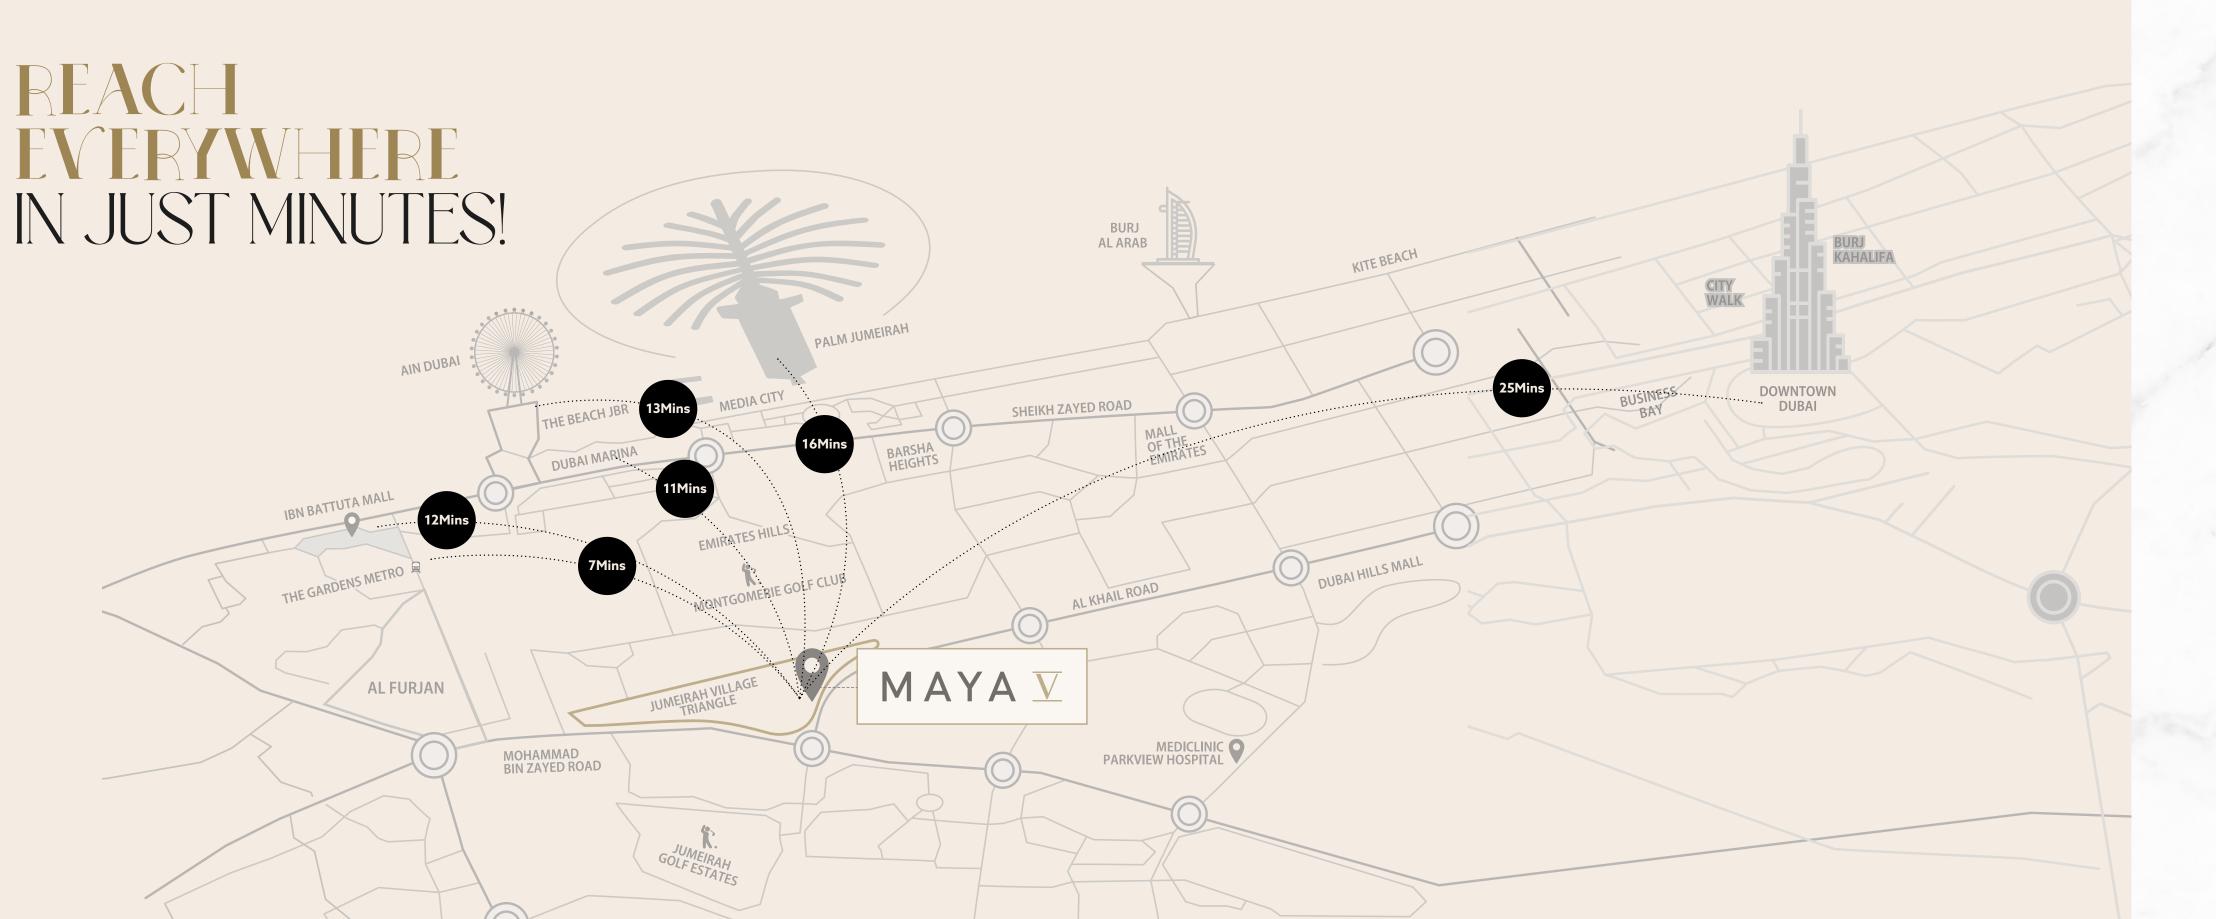

## CONNECTED WITH CONVENIENCE

EXPLORING JUMEIRAH VILLAGE TRIANGLE

Discover the rhythm of the Jumeirah Village Triangle - a harmonious blend of convenience, culture, and connectivity - and let your journey unfold in this vibrant community.

1 Min.

Al Khail Avenue Mall

7 Min.

Discovery Gardens Metro Station

11 Min.

Dubai Marina

12 Min.

Ibn Battuta Mall

13 Min.

Jumeirah Beach Residences

16 Min.

Palm Jumeirah

20 Min.

Al Maktoum International Airport

25 Min.

Downtown Dubai