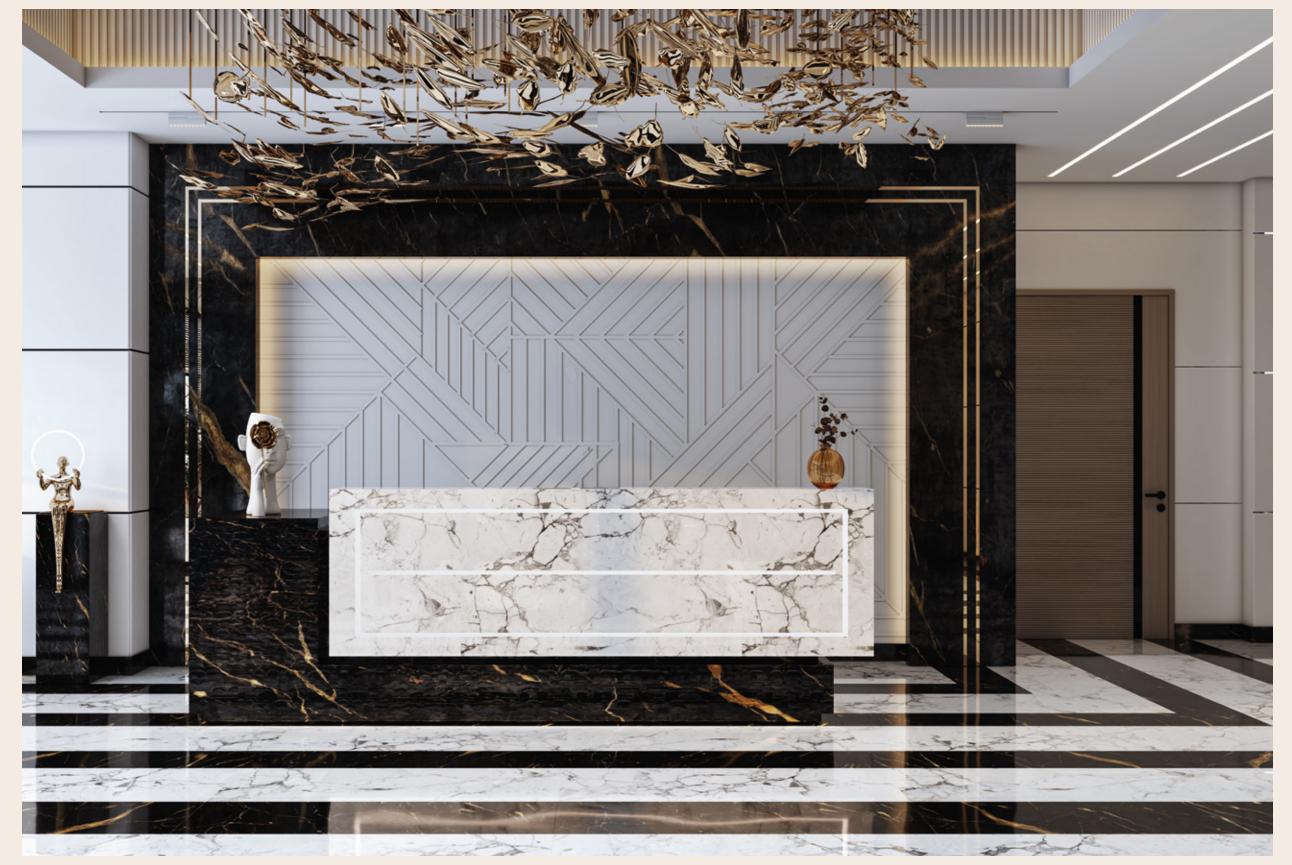

#### Sizes

1 Bedroom - 695.88 to 891.78 sq.ft.

2 Bedroom - 974.24 to 1878.41 sq.ft.

3 Bedroom - 1751.28 to 2198.95 sq.ft.

RECEPTION WAITING AREA