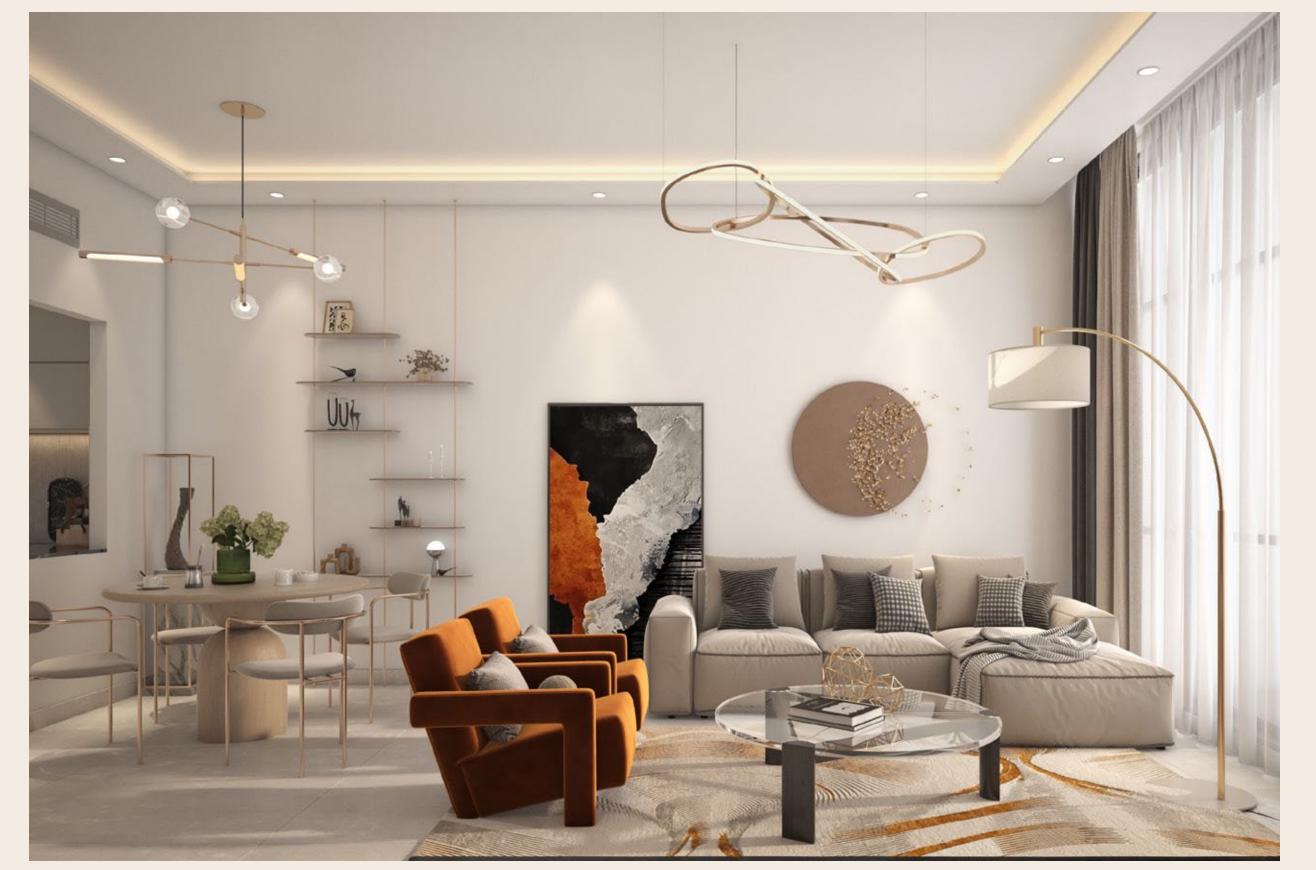

## INVITING THE OUTDOORS IN

Floor-to-ceiling windows invite the outdoors in, connecting your living space to the vibrant pulse of the city. Natural light streams through the glass, casting a warm glow that highlights the textures and finishes carefully chosen to elevate your surroundings. Enjoy panoramic views of Dubai Marina, Burj Al Arab, and the neighboring Jumeirah Village Circle right from the comfort of your home.