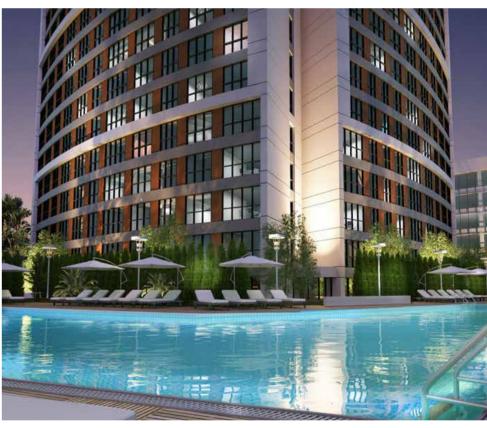

### **Project Features & Facilities**

- Total Land Area of Residence: 7157 Square Meters
- Variety of Apartment Types: 1+1, 2+1, 3+1
- Outdoor Swimming Pool
- Turkish Bath
- Cafeteria
- Gym
- Steam Room
- Kids Playground
- 24/7 Security Services
- Indoor and Outdoor Car Park
- Reception and Services Entrances