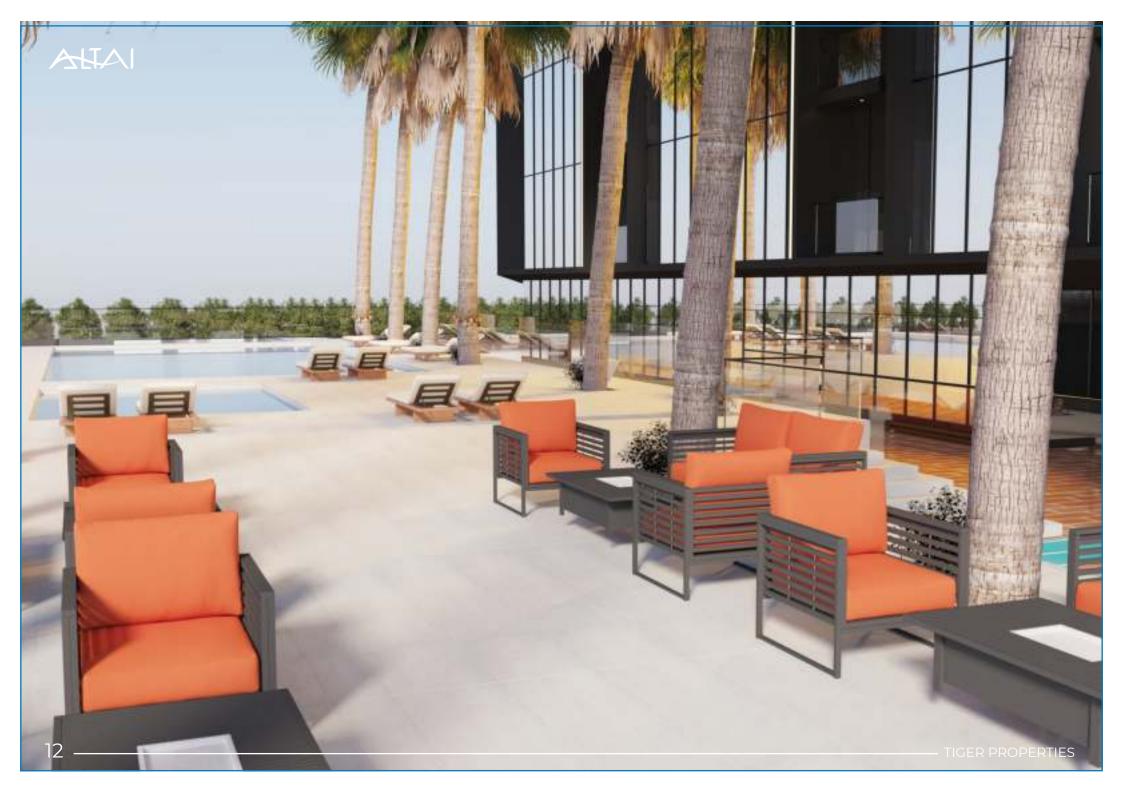

## Facilities

| Swimming Pool | Kids Area |
|---------------|-----------|
| GYM           | BBQ       |
| Walking Track |           |

#### Facilities For Every Need

A variety of opulent amenities are available at Altai Tower to assist you unwind, relax, and have fun. Swim in the outdoor pool or use the running and walking track to get some exercise. It has everything you need for terrific health in our cutting-edge gym. Along with a safe area for your kids to enjoy their time, you can take in the beautiful view while keeping an eye on them.