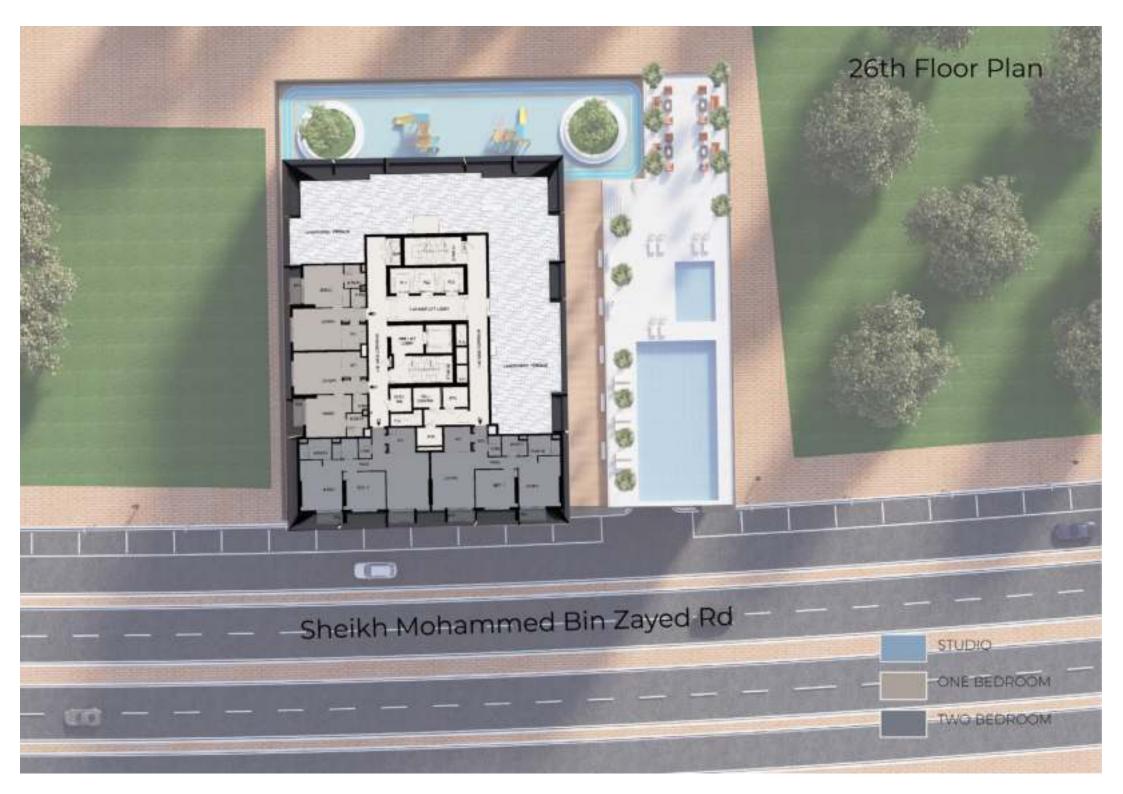

# Project Summary

| 26  | Furnished Apartment Floor |
|-----|---------------------------|
| 48  | Studio                    |
| 146 | One Bedroom               |
| 50  | Two Bedrooms              |
| 1   | Retail                    |
| 244 | Total Residential flats   |
| 4   | Parking Floors            |

## Facilities

| Swimming Pool | Kids Area |
|---------------|-----------|
| GYM           | BBQ       |
| Walking Track |           |