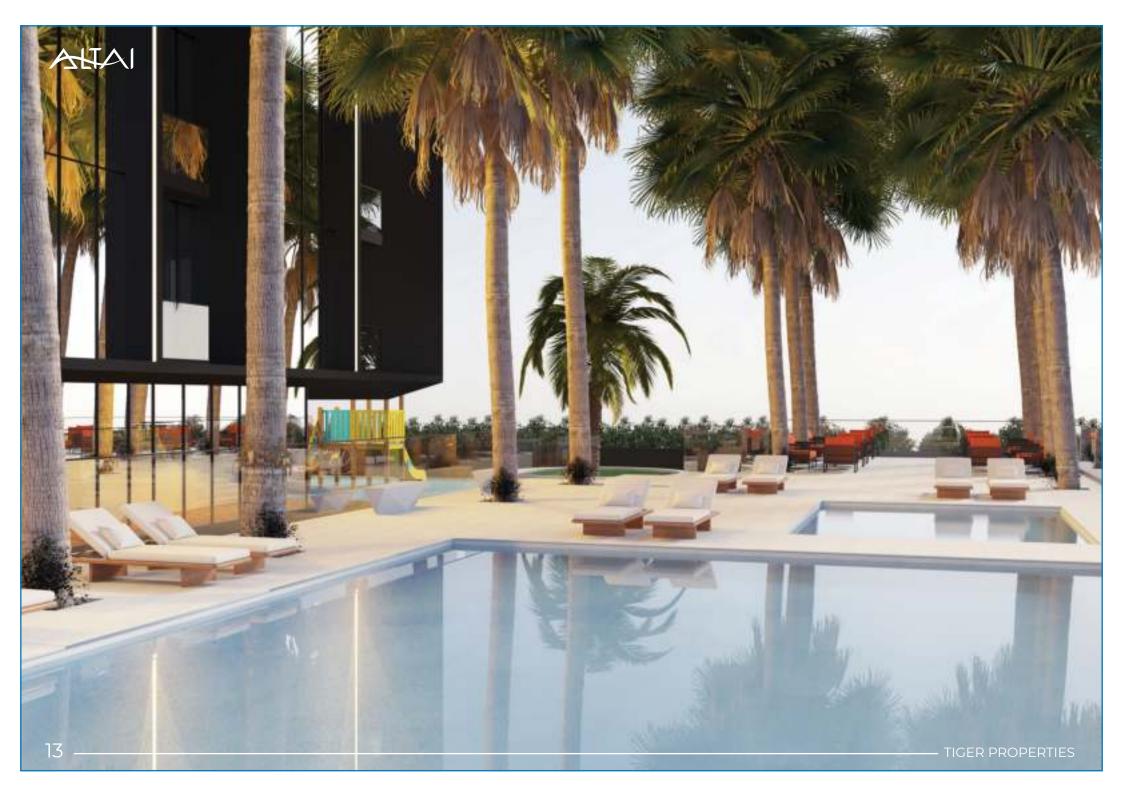

## Facilities

| Swimming Pool | Kids Area |
|---------------|-----------|
| GYM           | BBQ       |
| Walking Track |           |

#### Facilities For Every Need

A variety of opulent amenities are available at Altai Tower to assist you unwind, relax, and have fun. Swim in the outdoor pool or use the running and walking track to get some exercise. It has everything you need for terrific health in our cutting-edge gym. Along with a safe area for your kids to enjoy their time, you can take in the beautiful view while keeping an eye on them.