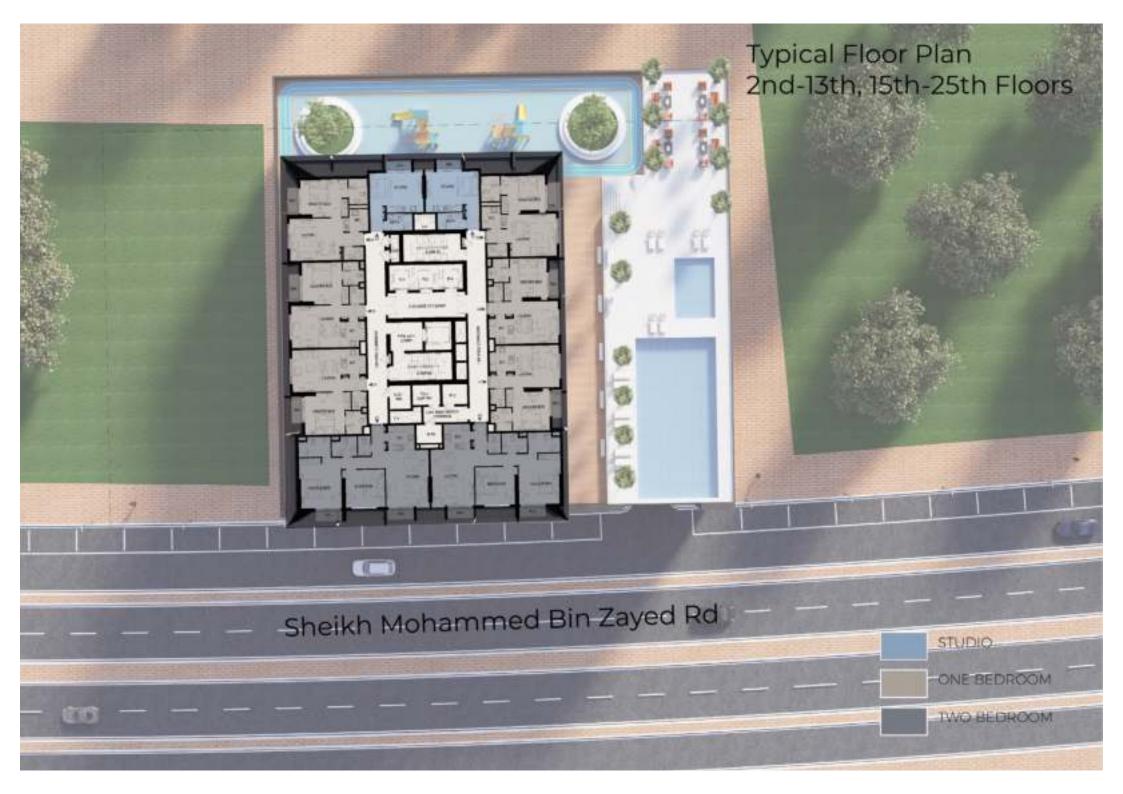

# Project Summary

| 26  | Furnished Apartment Floor |
|-----|---------------------------|
| 48  | Studio                    |
| 146 | One Bedroom               |
| 50  | Two Bedrooms              |
| 1   | Retail                    |
| 244 | Total Residential flats   |
| 4   | Parking Floors            |

## Facilities

| Swimming Pool | Kids Area |
|---------------|-----------|
| GYM           | BBQ       |
| Walking Track |           |