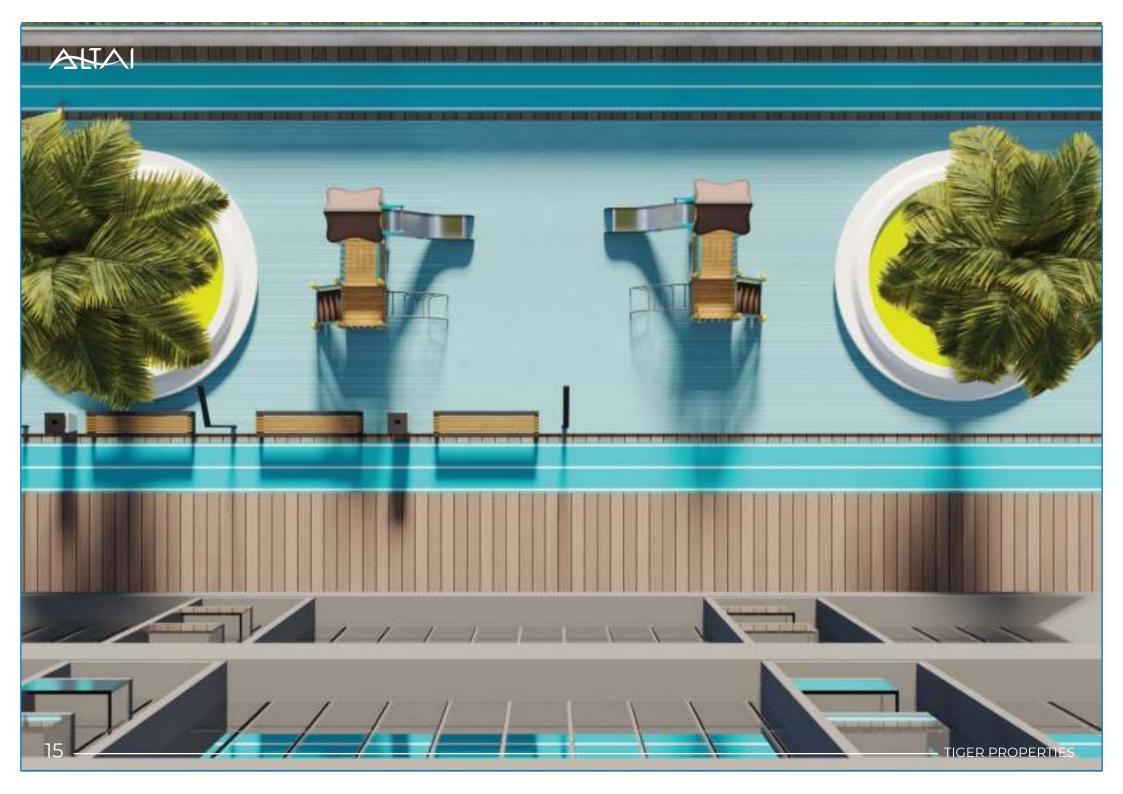

## Facilities

| Swimming Pool | Kids Area |
|---------------|-----------|
| GYM           | BBQ       |
| Walking Track |           |

#### Facilities For Every Need

A variety of opulent amenities are available at Altai Tower to assist you unwind, relax, and have fun. Swim in the outdoor pool or use the running and walking track to get some exercise. It has everything you need for terrific health in our cutting-edge gym. Along with a safe area for your kids to enjoy their time, you can take in the beautiful view while keeping an eye on them.