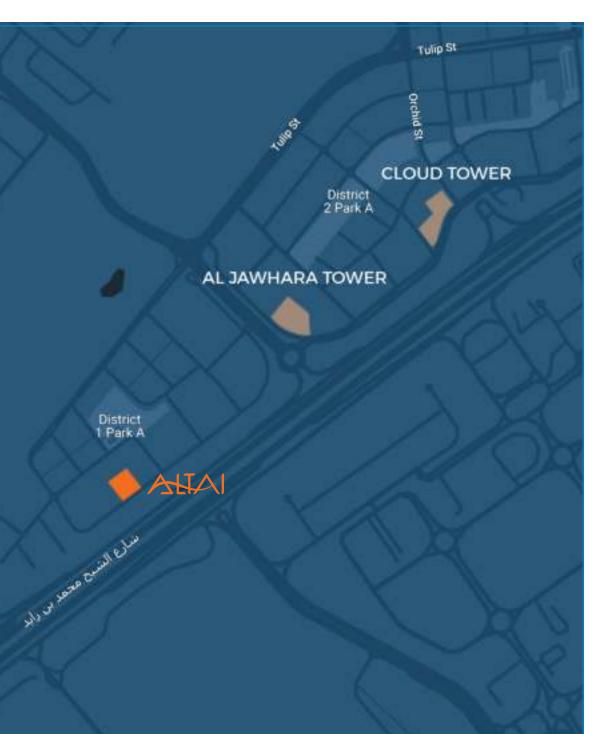

structure reveals a lot of highend apartments with fantastic views, and it is clearly in harmony with the surrounding area. With Altai's unique architectural designs that blend perfectly with JVT's beauty, it's a superior residential building to admire Dubai's skyline.











# Project Summary

| 26  | Furnished Apartment Floor |
|-----|---------------------------|
| 48  | Studio                    |
| 146 | One Bedroom               |
| 50  | Two Bedrooms              |
| 1   | Retail                    |
| 244 | Total Residential flats   |
| 4   | Parking Floors            |

## Facilities

| Swimming Pool | Kids Area |
|---------------|-----------|
| GYM           | BBQ       |
| Walking Track |           |





## Location Map

#### **Close To Your Favorite Places**







23 MIN





#### Designed With A Great Vision

Fascinating tower with the highest quality materials to ensure your future is unique and full of modernity and joy. We prioritizes your needs and aims to deliver nothing but the best results















#### Facilities For Every Need

A variety of opulent amenities are available at Altai Tower to assist you unwind, relax, and have fun. Swim in the outdoor pool or use the running and walking track to get some exercise. It has everything you need for terrific health in our cutting-edge gym. Along with a safe area for your kids to enjoy their time, you can take in the beautiful view while keeping an eye on them.















#### AHAI

#### An Interior Of Comfort

Residents are greeted with an air of richness and refinement as soon as they enter Alt