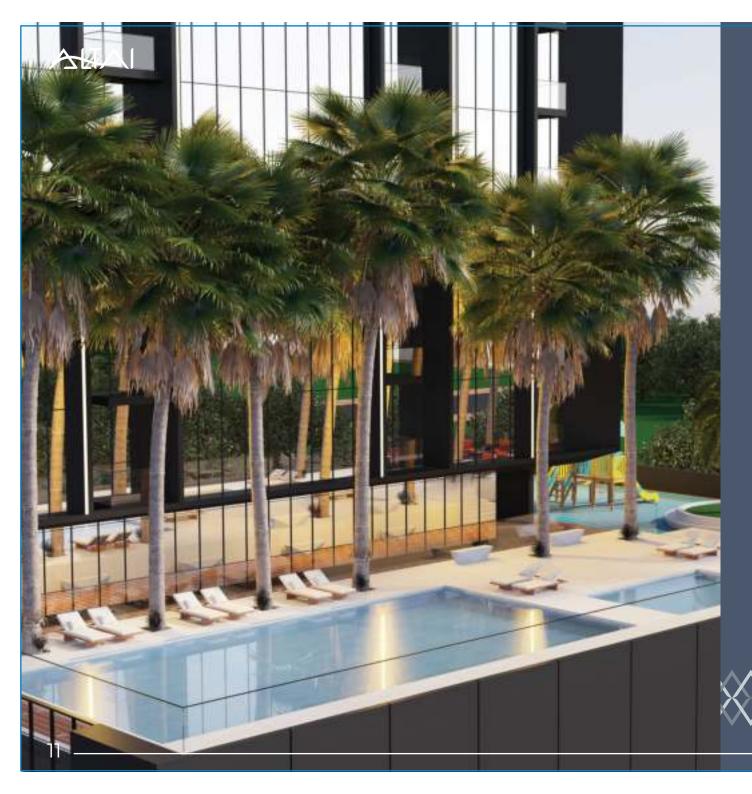

## Facilities

| Swimming Pool | Kids Area |
|---------------|-----------|
| GYM           | BBQ       |
| Walking Track |           |

#### Facilities For Every Need

A variety of opulent amenities are available at Altai Tower to assist you unwind, relax, and have fun. Swim in the outdoor pool or use the running and walking track to get some exercise. It has everything you need for terrific health in our cutting-edge gym. Along with a safe area for your kids to enjoy their time, you can take in the beautiful view while keeping an eye on them.