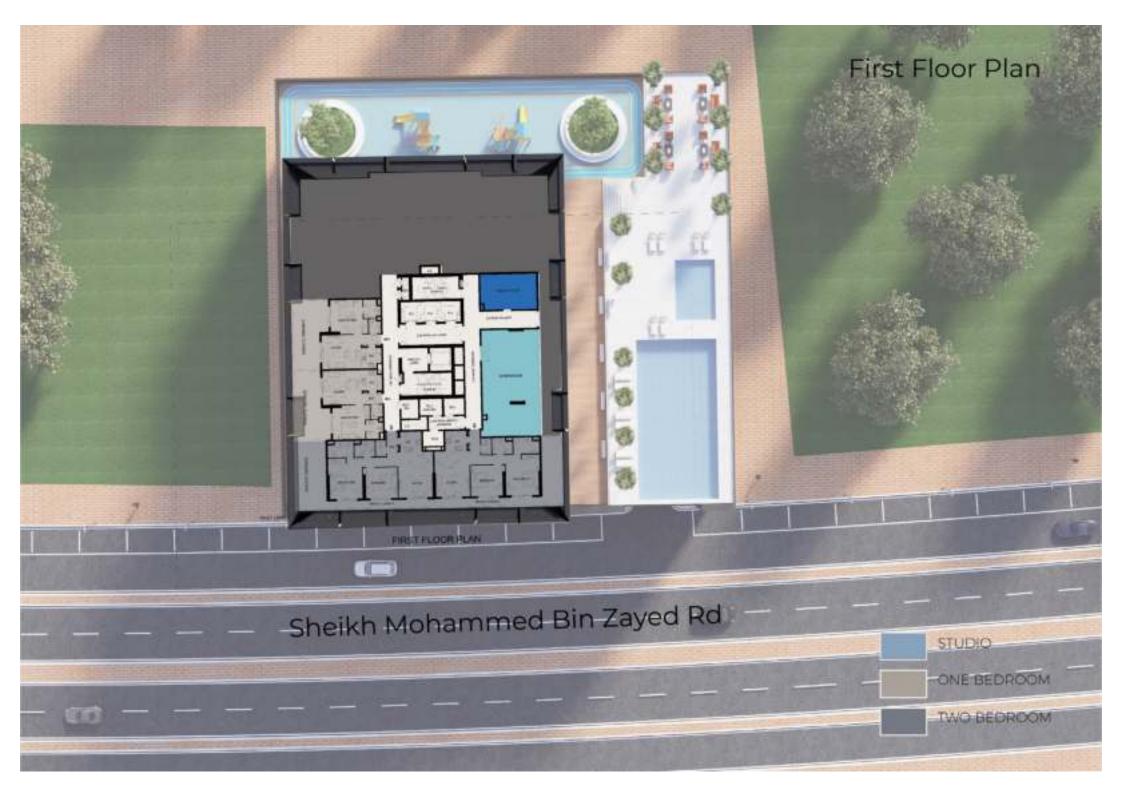

# Project Summary

| 26  | Furnished Apartment Floor |
|-----|---------------------------|
| 48  | Studio                    |
| 146 | One Bedroom               |
| 50  | Two Bedrooms              |
| 1   | Retail                    |
| 244 | Total Residential flats   |
| 4   | Parking Floors            |

## Facilities

| Swimming Pool | Kids Area |
|---------------|-----------|
| GYM           | BBQ       |
| Walking Track |           |