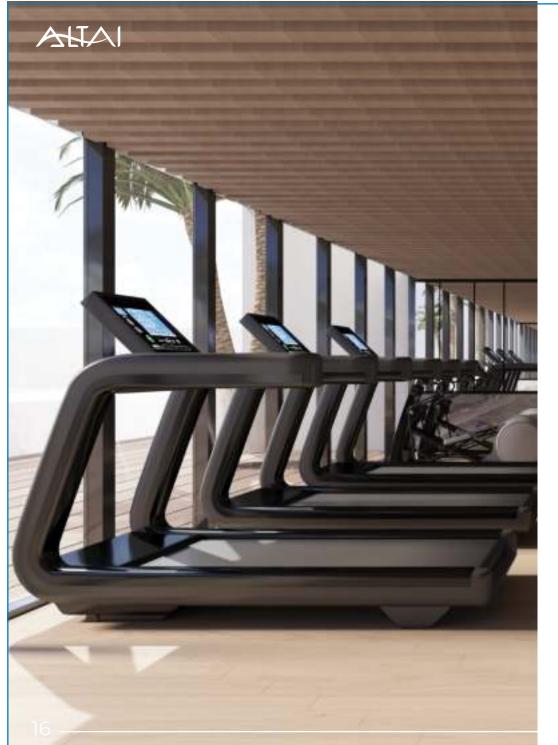

## Facilities

| Swimming Pool | Kids Area |
|---------------|-----------|
| GYM           | BBQ       |
| Walking Track |           |

#### Facilities For Every Need

A variety of opulent amenities are available at Altai Tower to assist you unwind, relax, and have fun. Swim in the outdoor pool or use the running and walking track to get some exercise. It has everything you need for terrific health in our cutting-edge gym. Along with a safe area for your kids to enjoy their time, you can take in the beautiful view while keeping an eye on them.