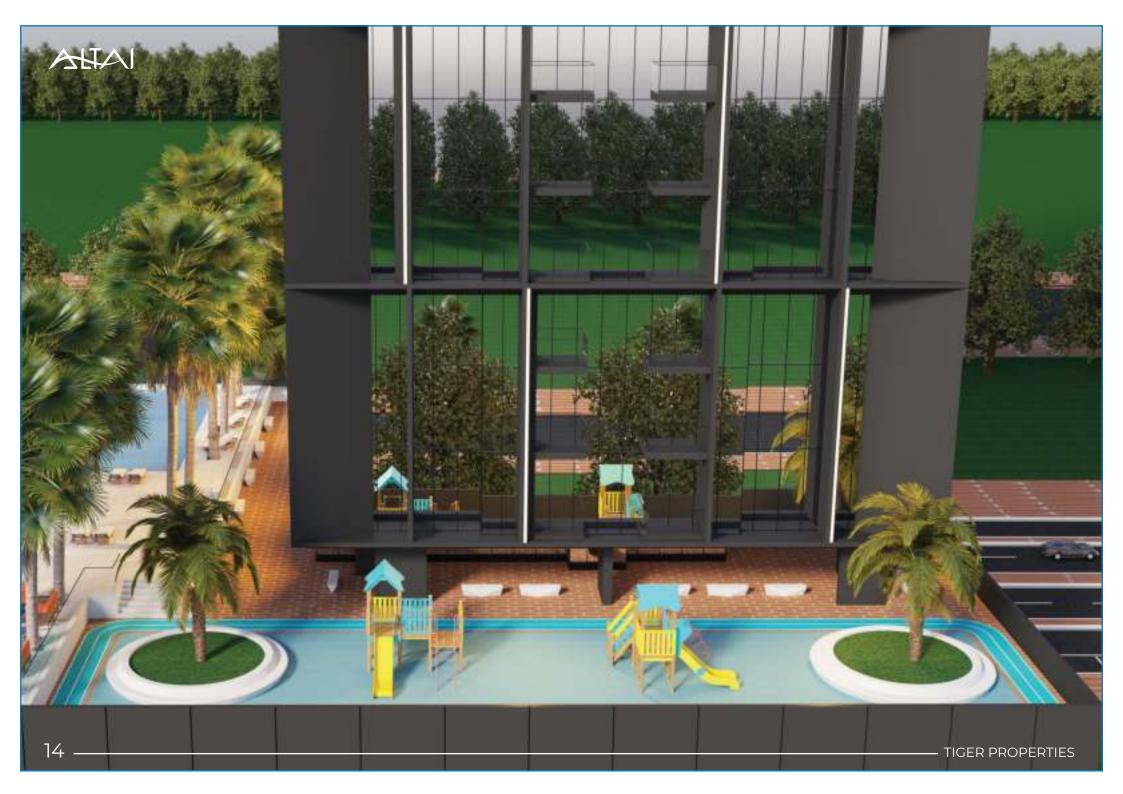

## Facilities

| Swimming Pool | Kids Area |
|---------------|-----------|
| GYM           | BBQ       |
| Walking Track |           |

#### Facilities For Every Need

A variety of opulent amenities are available at Altai Tower to assist you unwind, relax, and have fun. Swim in the outdoor pool or use the running and walking track to get some exercise. It has everything you need for terrific health in our cutting-edge gym. Along with a safe area for your kids to enjoy their time, you can take in the beautiful view while keeping an eye on them.