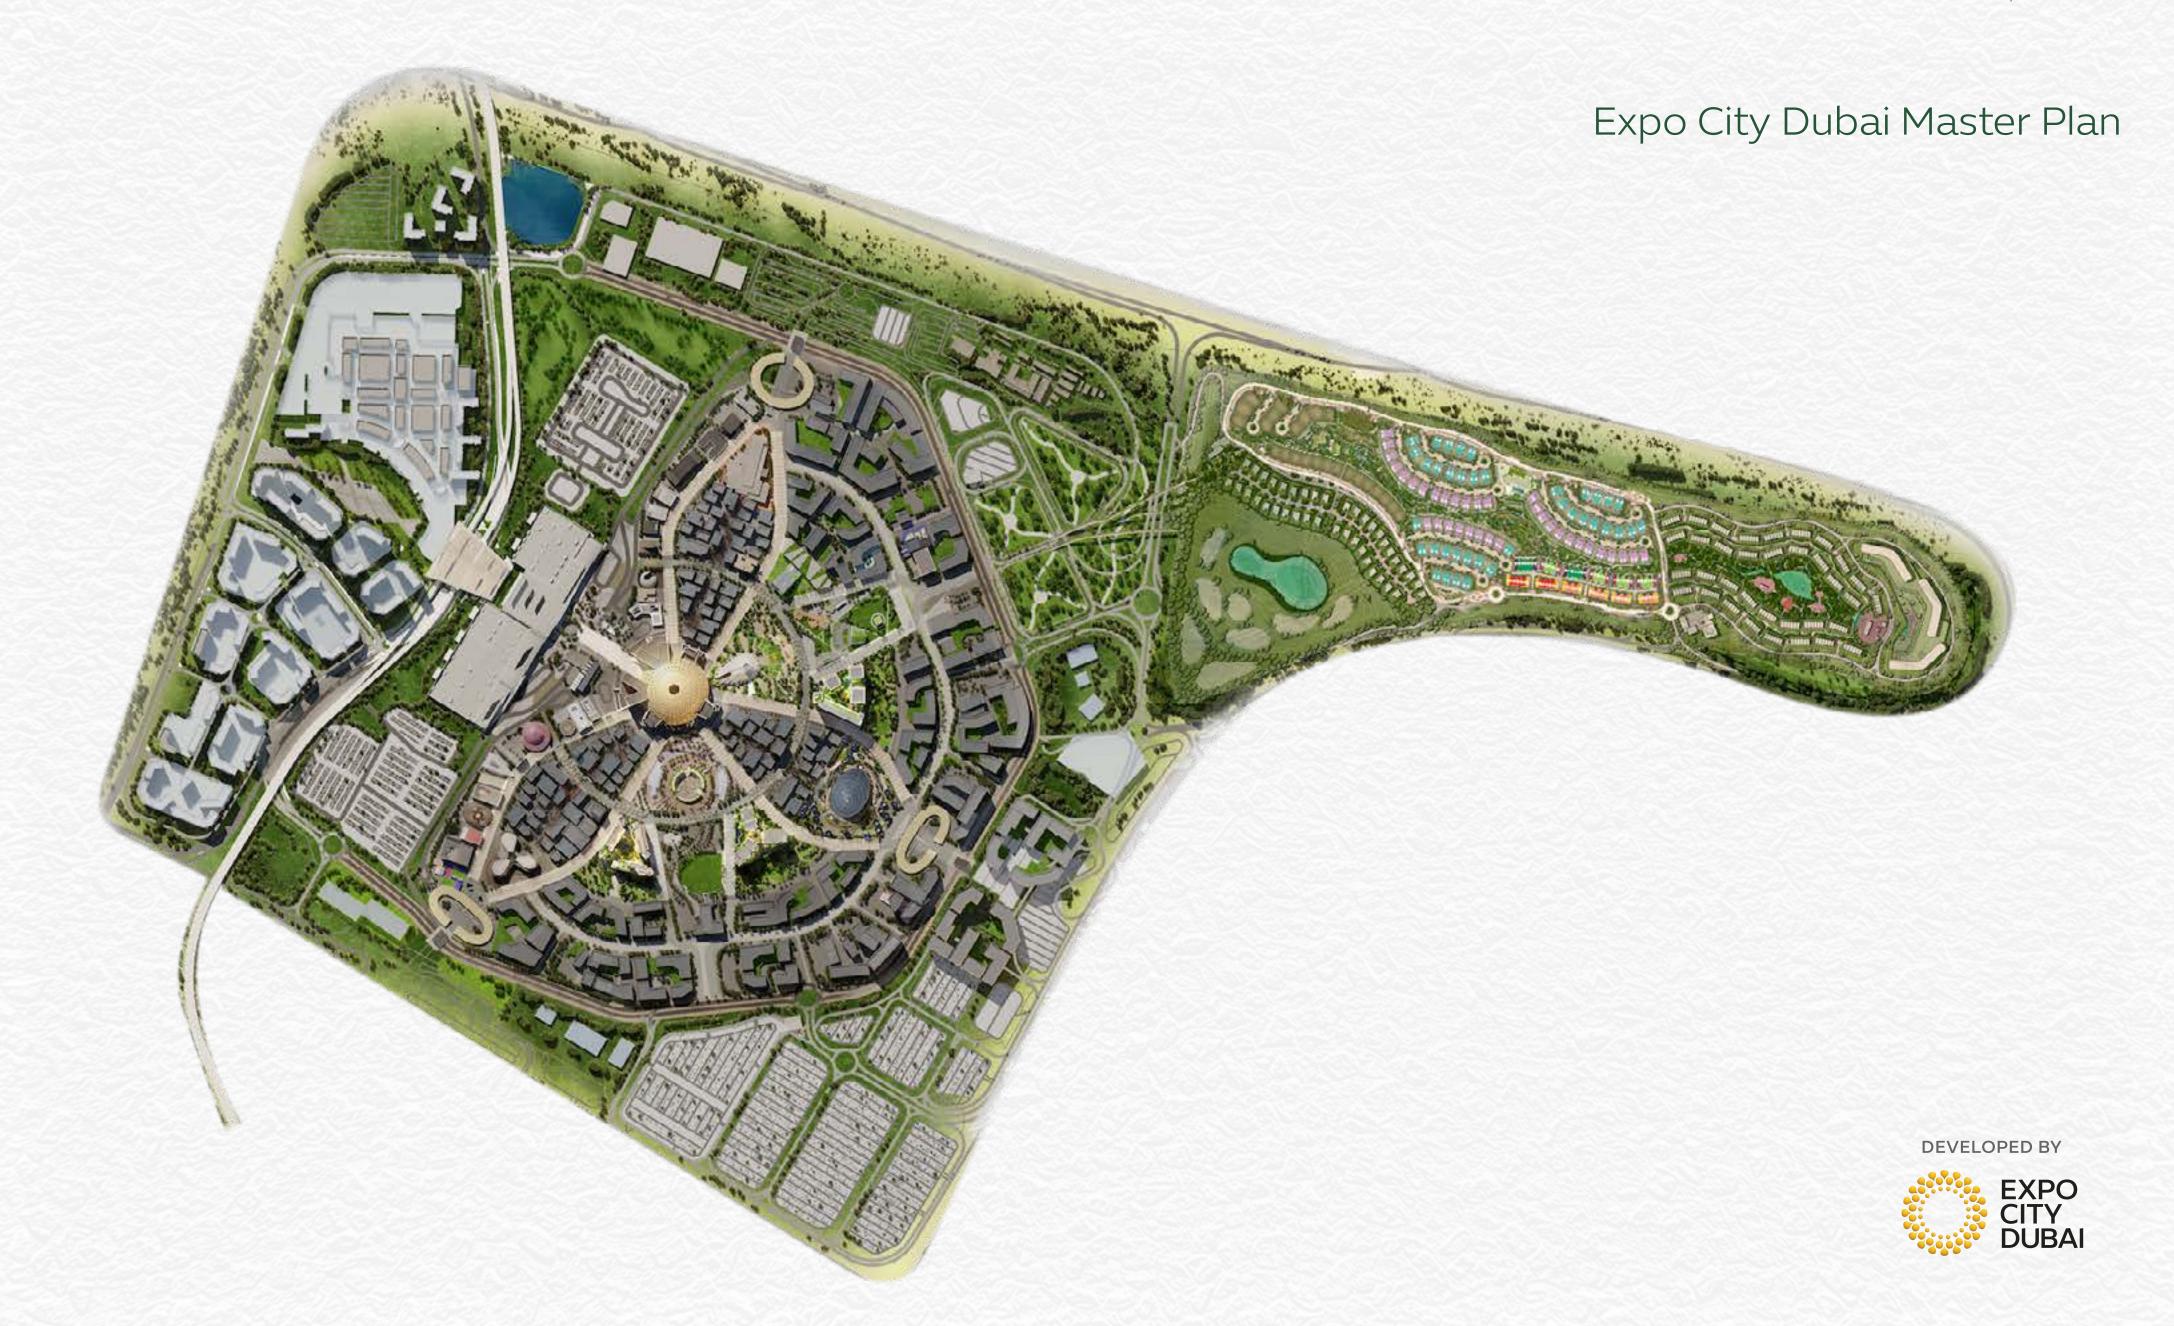

### Expo Valley Offerings

- Undulating native landscape that overlooks a nature reserve, lake and wadi, attracting wildlife of the region, including gazelles, flora and fauna and various species of fish.
- Unique 'folded earth' topography creates a microclimate that lowers temperatures and reduces environmental noise and dust.
- Car-free lanes and dedicated tracks for cycles and e-scooters, with 100% separation between pedestrian and vehicular ways.
- Farm-to-table urban farming, with produce grown in-community used for local supply.
- A 'green link' corridor providing seamless access to Expo City Dubai for pedestrians, cyclists and autonomous vehicles.
- Designed to meet the highest sustainability standards to ensure residents live in communities that are environmentally friendly and promote health and wellbeing.