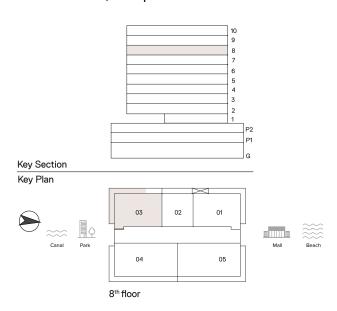

#### HAVEN LIVING

METAC

TYPE: A3 UNIT NO: 05

FLOORS: 8TH

# 3 Bedroom Apartment