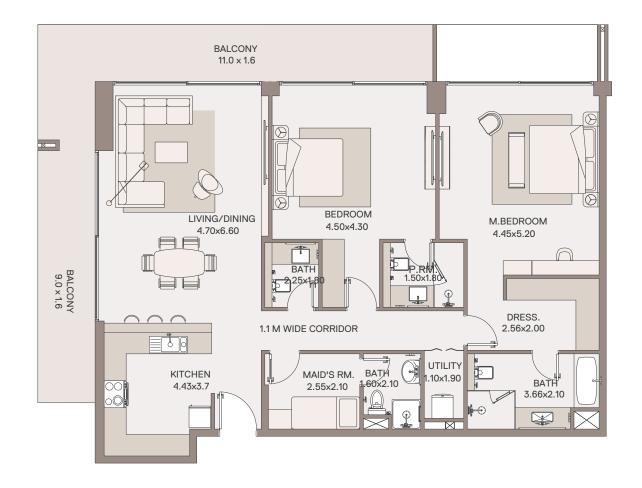

03

FLOOR: 3RD

Suite area 1,481 sq.ft Balcony area 426 sq.ft Total Area 1,907 sq.ft





### HAVEN LIVING

METAC

# 2 Bedroom Apartment

TYPE: B1 UNIT NO: 03

FLOOR: 2ND

1,481 sq.ft Suite area Balcony area 391 sq.ft **Total Area** 1,872 sq.ft





# 2 Bedroom Apartment

# HAVEN LIVING

METAC

TYPE: B2 UNIT NO: 03

FLOOR: 7TH

Suite area 1,481 sq.ft Balcony area 391 sq.ft Total Area 1,872 sq.ft





### HAVEN LIVING

### METAC

# 2 Bedroom Apartment

TYPE: B3 UNIT NO: 03

FLOOR: 5TH

Suite area 1,480 sq.ft Balcony area 389 sq.ft Total Area 1,869 sq.ft





# 2 Bedroom Apartment

# HAVEN LIVING

METAC

TYPE: B4 UNIT NO: 01

FLOOR: 7TH

Suite area 1,481 sq.ft Balcony area 388 sq.ft Total Area 1,869 sq.ft





# HAVEN LIVING

METAC

# 2 Bedroom Apartment

TYPE: C1 UNIT NO: 03

FLOOR: 6TH





# 2 Bedroom Apartment

# HAVEN LIVING METAC

TYPE: C 2 UNIT NO: 03

FLOOR: 8TH





# 2 Bedroom Apartment

# HAVEN LIVING

METAC

TYPE: D1 UNIT NO: 01 FLOOR: 3RD & 5TH

Suite area 1,481 sq.ft Balcony area 313 sq.ft Total Area 1,794 sq.ft





# 2 Bedroom Apartment

# HAVENLIVING

METAC

TYPE: D 2 UNIT NO: 03

FLOOR: 4TH

Suite area 1,481 sq.ft Balcony area 313 sq.ft Total Area 1,794 sq.ft





#### HAVEN LIVING

METAC

# 2 Bedroom Apartment

TYPE: A1 UNIT NO: 04 FLOOR: 2ND & 4TH

Suite area 1,460 sq.ft Balcony area 426 sq.ft Total Area 1,886 sq.ft





# 2 Bedroom Apartment

# HAVEN LIVING

METAC

TYPE: A1 UNIT NO: 06

FLOOR: 3RD

Suite area 1,460 sq.ft Balcony area 426 sq.ft Total Area 1,886 sq.ft





#### HAVEN LIVING

#### METAC

# 2 Bedroom Apartment

TYPE: B1 UNIT NO: 06

FLOORS: 2