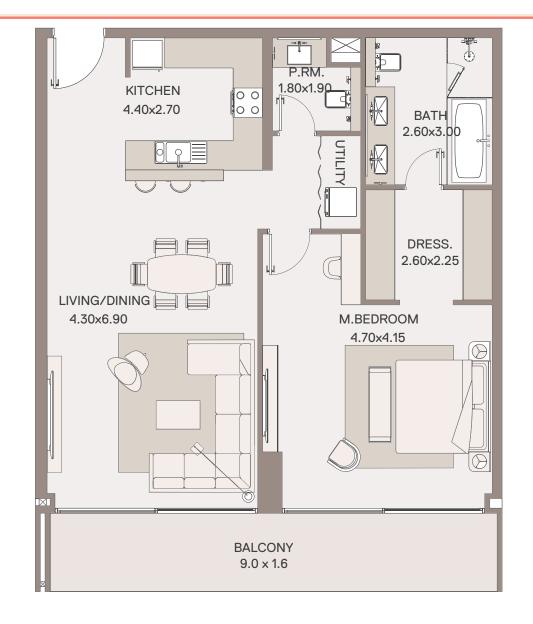

# HAVEN LIVING

METAC

TYPE : A1 UNIT NO: 05

FLOOR: 2ND

Suite area 967 sq.ft
Balcony area 159 sq.ft
Total Area 1,126 sq.ft