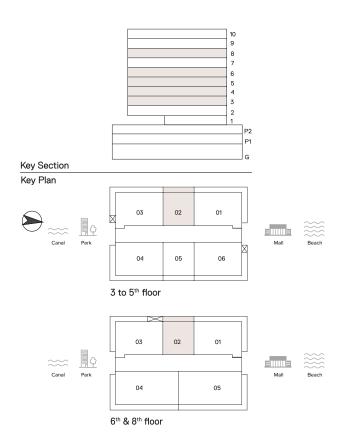

### 1 Bedroom Apartment

TYPE: A1 UNIT NO: 02

FLOOR: 2ND

Suite area 973 sq.ft Balcony area 159 sq.ft Total Area 1,132 sq.ft

# 1 Bedroom Apartment

# HAVEN LIVING

METAC

TYPE : A1 UNIT NO: 05

FLOOR: 2ND

Suite area 967 sq.ft
Balcony area 159 sq.ft
Total Area 1,126 sq.ft