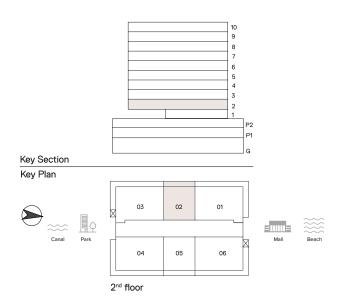

### 1 Bedroom Apartment

TYPE: A1 UNIT NO: 02

FLOOR: 2ND

Suite area 973 sq.ft Balcony area 159 sq.ft Total Area 1,132 sq.ft