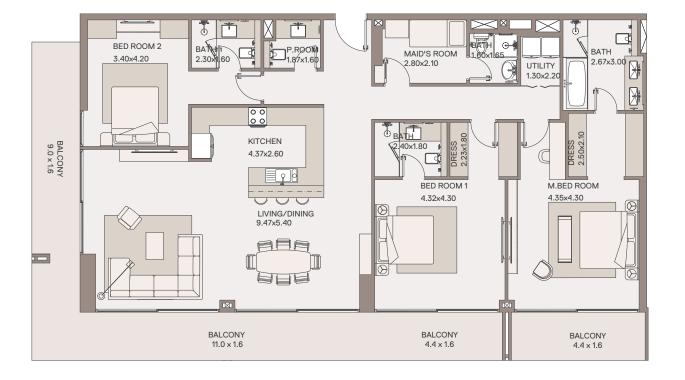

# HAVEN LIVING

METAC

TYPE: B2 UNIT NO: 03

FLOOR: 7TH

Suite area 1,481 sq.ft Balcony area 391 sq.ft Total Area 1,872 sq.ft

### HAVEN LIVING

### METAC