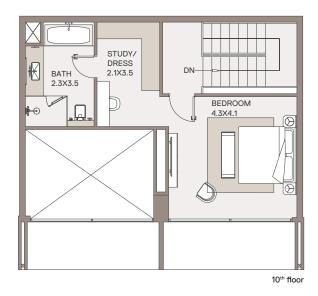

#### HAVEN LIVING

METAC

TYPE: A UNIT NO: 03

FLOORS: 9TH

Suite area 1,962 sq.ft Balcony area 615 sq.ft Total Area 2,577 sq.ft

10<sup>th</sup> floor

# 2 Bedroom Duplex

TYPE: B UNIT NO: 04

FLOORS: 9TH

Suite area 1943 sq.ft Balcony area 606 sq.ft Total Area 2549 sq.ft

10<sup>th</sup> floor