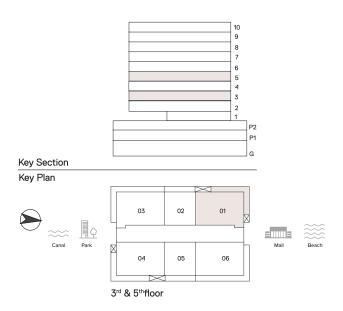

# HAVEN LIVING

METAC

TYPE: A 2 UNIT NO: 05

FLOOR: 3 TO 5TH

Suite area 967 sq.ft Balcony area 154 sq.ft Total Area 1,121 sq.ft

# HAVEN LIVING

METAC

TYPE: A 2 UNIT NO: 03

FLOOR: 3RD

Suite area 1,481 sq.ft Balcony area 426 sq.ft Total Area 1,907 sq.ft

# 2 Bedroom Apartment

TYPE: B3 UNIT NO: 03

FLOOR: 5TH

Suite area 1,480 sq.ft Balcony area 389 sq.ft Total Area 1,869 sq.ft