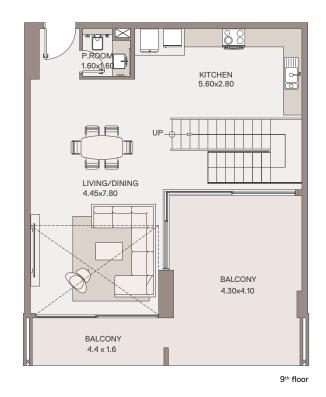

# 2 Bedroom Duplex

TYPE: A UNIT NO: 01

FLOORS: 9TH

#### HAVEN LIVING

METAC

TYPE: A UNIT NO: 03

FLOORS: 9TH

Suite area 1,962 sq.ft Balcony area 615 sq.ft Total Area 2,577 sq.ft

10<sup>th</sup> floor