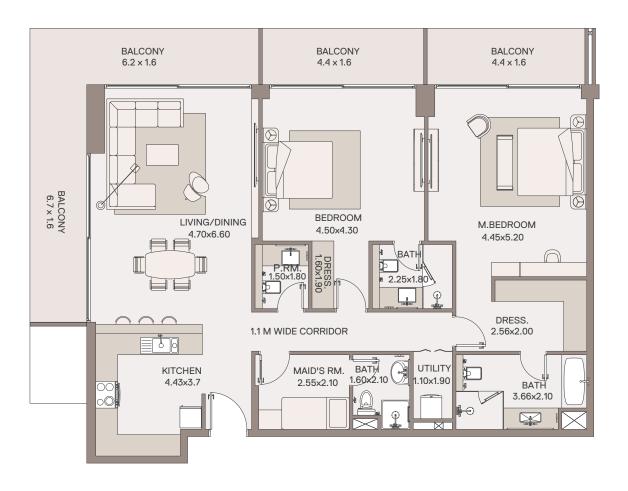

# 1 Bedroom Apartment

TYPE: B1 UNIT NO: 02

FLOOR: 7TH

Suite area 973 sq.ft
Balcony area 79 sq.ft
Total Area 1,052 sq.ft