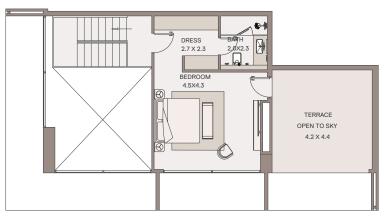

# 3 Bedroom Duplex

UNIT NO: 06 FLOORS: 9TH

Suite area 2,273 sq.ft Balcony area 389 sq.ft Total Area 2,662 sq.ft

DRESS 2.3 X 2.3 DN BEDROOM 4.2 X 4.3 BEDROOM 4.5 X 3.8 BEDROOM 4.5