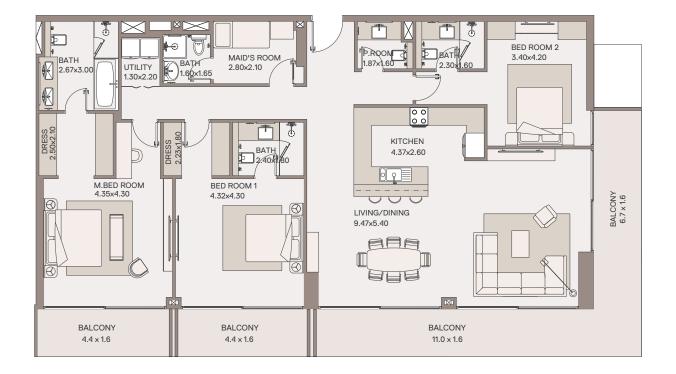

# HAVEN LIVING

METAC

TYPE: B4 UNIT NO: 01

FLOOR: 7TH

Suite area 1,481 sq.ft Balcony area 388 sq.ft Total Area 1,869 sq.ft