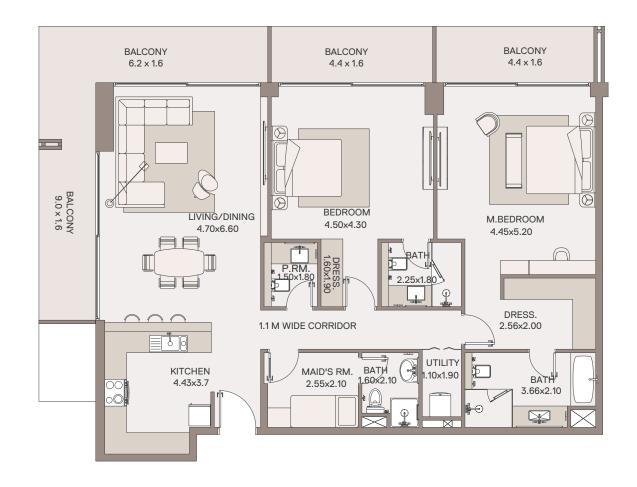

# 2 Bedroom Apartment

HAVENLIVING

METAC

TYPE: A1 UNIT NO: 01

FLOOR: 8TH

Suite area 1,481 sq.ft Balcony area 426 sq.ft Total Area 1,907 sq.ft

#### HAVEN LIVING

METAC

# 2 Bedroom Apartment

TYPE: A 2 UNIT NO: 01 FLOOR: 2ND, 4TH& 6TH

Suite area 1,481 sq.ft Balcony area 426 sq.ft Total Area 1,907 sq.ft

# 2 Bedroom Apartment

# HAVEN LIVING

METAC

TYPE: A 2 UNIT NO: 03

FLOOR: 3RD

Suite area 1,481 sq.ft Balcony area 426 sq.ft Total Area 1,907 sq.ft