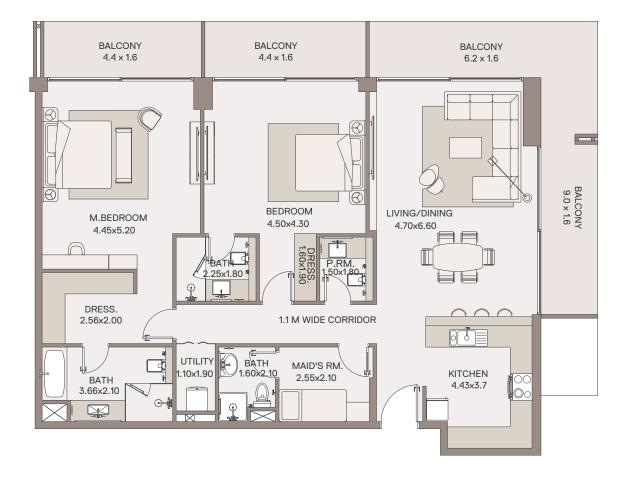

# 2 Bedroom Apartment

HAVENLIVING

METAC

TYPE: A1 UNIT NO: 01

FLOOR: 8TH

Suite area 1,481 sq.ft Balcony area 426 sq.ft Total Area 1,907 sq.ft

#### HAVEN LIVING

METAC

# 2 Bedroom Apartment

TYPE: A 2 UNIT NO: 01 FLOOR: 2ND, 4TH& 6TH

Suite area 1,481 sq.ft Balcony area 426 sq.ft Total Area 1,907 sq.ft

# 2 Bedroom Apartment

# HAVEN LIVING

METAC

TYPE: A 2 UNIT NO: 03

FLOOR: 3RD

Suite area 1,481 sq.ft Balcony area 426 sq.ft Total Area 1,907 sq.ft