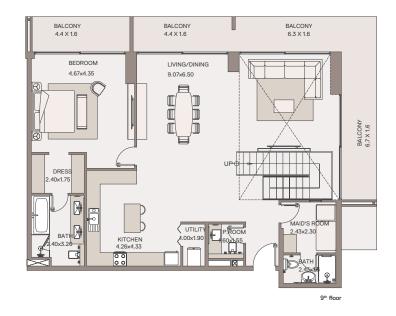

#### HAVEN LIVING

METAC

TYPE: A UNIT NO: 03

FLOORS: 9TH

Suite area 1,962 sq.ft Balcony area 615 sq.ft Total Area 2,577 sq.ft

10<sup>th</sup> floor