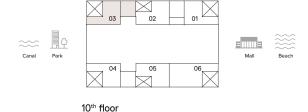

#### HAVEN LIVING

METAC

TYPE: A UNIT NO: 03

FLOORS: 9TH

Suite area 1,962 sq.ft Balcony area 615 sq.ft Total Area 2,577 sq.ft

10<sup>th</sup> floor

# 2 Bedroom Duplex

TYPE: B UNIT NO: 04

FLOORS: 9TH

Suite area 1943 sq.ft Balcony area 606 sq.ft Total Area 2549 sq.ft

10<sup>th</sup> floor

# 3 Bedroom Duplex

UNIT NO: 06 FLOORS: 9TH

Suite area 2,273 sq.ft Balcony area 389 sq.ft Total Area 2,662 sq.ft

DRESS 2.3 X 2.3 DN BEDROOM 4.2 X 4.3 BEDROOM 4.5 X 3.8 BEDROOM 4.5