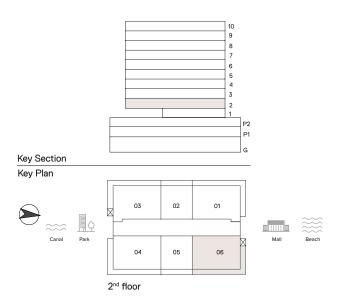

# 2 Bedroom Apartment

TYPE: A1 UNIT NO: 04 FLOOR: 2ND & 4TH

Suite area 1,460 sq.ft Balcony area 426 sq.ft Total Area 1,886 sq.ft

# 2 Bedroom Apartment

# HAVEN LIVING

METAC

TYPE: A1 UNIT NO: 06

FLOOR: 3RD

Suite area 1,460 sq.ft Balcony area 426 sq.ft Total Area 1,886 sq.ft