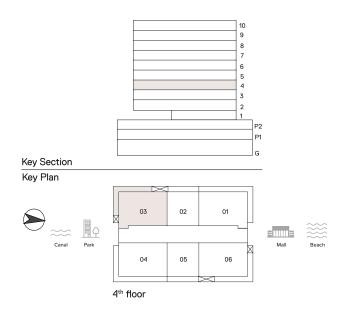

# HAVENLIVING

METAC

TYPE: D 2 UNIT NO: 03

FLOOR: 4TH

Suite area 1,481 sq.ft Balcony area 313 sq.ft Total Area 1,794 sq.ft

# HAVEN LIVING

METAC

TYPE: A1 UNIT NO: 06

FLOOR: 3RD

Suite area 1,460 sq.ft Balcony area 426 sq.ft Total Area 1,886 sq.ft

# HAVENLIVING

METAC

TYPE: C 2 UNIT NO: 06

FLOORS: 4TH

Suite area 1,460 sq.ft Balcony area 313 sq.ft Total Area 1,773 sq.ft