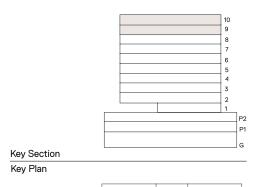

#### HAVEN LIVING

METAC

TYPE: A UNIT NO: 03

FLOORS: 9TH

Suite area 1,962 sq.ft Balcony area 615 sq.ft Total Area 2,577 sq.ft

10<sup>th</sup> floor

# 2 Bedroom Duplex

TYPE: B UNIT NO: 04

FLOORS: 9TH

Suite area 1943 sq.ft Balcony area 606 sq.ft Total Area 2549 sq.ft

10<sup>th</sup> floor

# 3 Bedroom Duplex

UNIT NO: 06 FLOORS: 9TH

Suite area 2,273 sq.ft Balcony area 389 sq.ft Total Area 2,662 sq.ft

DRESS 2.3 X 2.3 DN BEDROOM 4.2 X 4.3 BEDROOM 4.5 X 3.8 BEDROOM 4.5