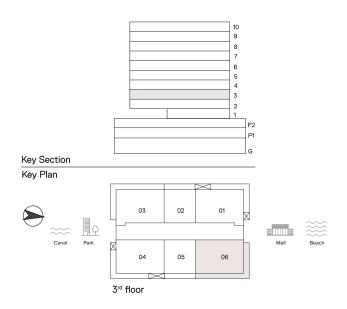

# HAVEN LIVING

METAC

TYPE: B2 UNIT NO: 03

FLOOR: 7TH

Suite area 1,481 sq.ft Balcony area 391 sq.ft Total Area 1,872 sq.ft