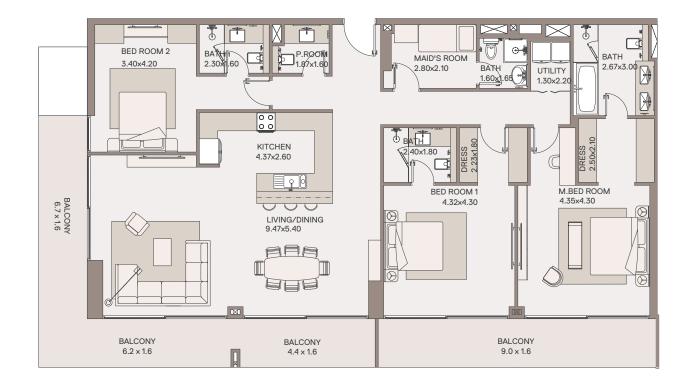

# 2 Bedroom Apartment

TYPE: B1 UNIT NO: 03

FLOOR: 2ND

1,481 sq.ft Suite area Balcony area 391 sq.ft **Total Area** 1,872 sq.ft

# HAVEN LIVING

METAC

TYPE: B2 UNIT NO: 03

FLOOR: 7TH

Suite area 1,481 sq.ft Balcony area 391 sq.ft Total Area 1,872 sq.ft