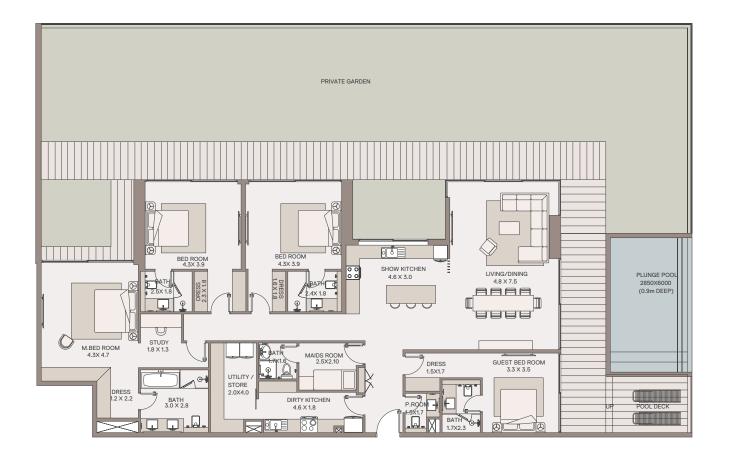

# HAVEN LIVING

METAC

TYPE: A UNIT NO: 01

FLOORS: 1ST

Suite area 2,443 sq.ft Balcony area 3,230 sq.ft Total Area 5,673 sq.ft