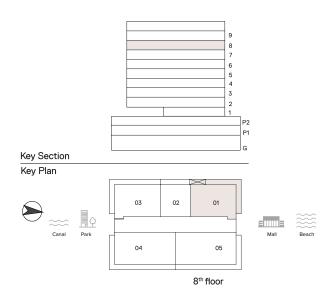

# 2 Bedroom Apartment

HAVENLIVING

METAC

TYPE: A1 UNIT NO: 01

FLOOR: 8TH

Suite area 1,481 sq.ft Balcony area 426 sq.ft Total Area 1,907 sq.ft