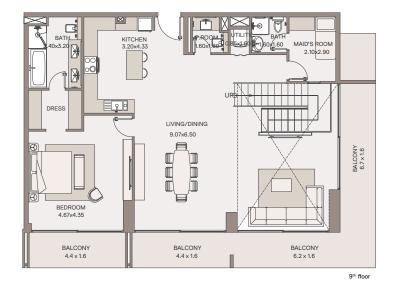

### HAVEN LIVING

METAC

UNIT NO: 02 FLOORS: 9TH

Suite area 1,299 sq.ft Balcony area 366 sq.ft Total Area 1,665 sq.ft