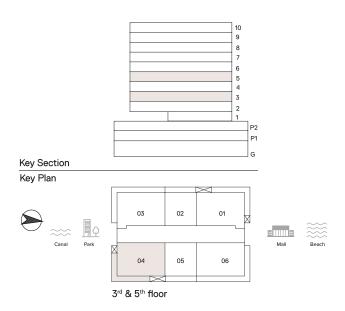

# 2 Bedroom Apartment

TYPE: B3 UNIT NO: 03

FLOOR: 5TH

Suite area 1,480 sq.ft Balcony area 389 sq.ft Total Area 1,869 sq.ft