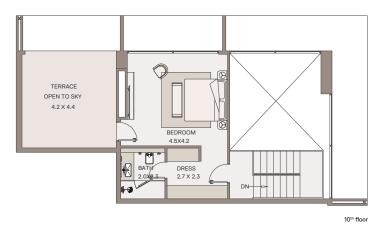

#### HAVEN LIVING

METAC

TYPE: A UNIT NO: 03

FLOORS: 9TH

Suite area 1,962 sq.ft Balcony area 615 sq.ft Total Area 2,577 sq.ft

10<sup>th</sup> floor