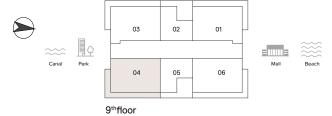

# 2 Bedroom Duplex

TYPE: A UNIT NO: 01

FLOORS: 9TH

# 2 Bedroom Duplex

#### HAVEN LIVING

METAC

TYPE: A UNIT NO: 03

FLOORS: 9TH

Suite area 1,962 sq.ft Balcony area 615 sq.ft Total Area 2,577 sq.ft

10<sup>th</sup> floor