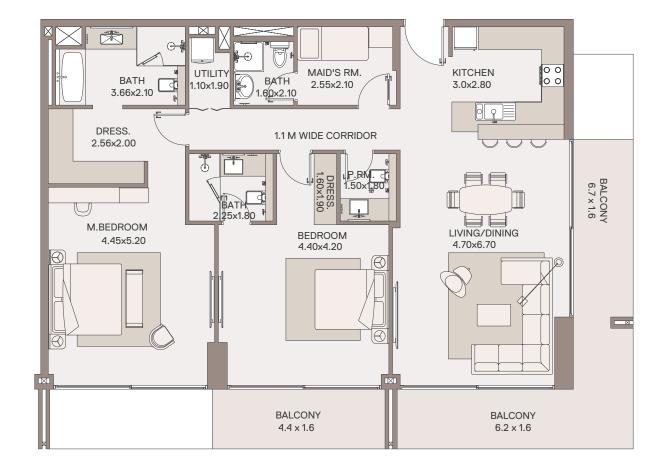

# 2 Bedroom Apartment

TYPE: B3 UNIT NO: 03

FLOOR: 5TH

Suite area 1,480 sq.ft Balcony area 389 sq.ft Total Area 1,869 sq.ft