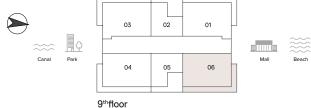

### HAVEN LIVING

METAC

UNIT NO: 02 FLOORS: 9TH

Suite area 1,299 sq.ft Balcony area 366 sq.ft Total Area 1,665 sq.ft

# HAVENLIVING

METAC

UNIT NO: 05 FLOORS: 9TH

Suite area 1,296 sq.ft Balcony area 366 sq.ft Total Area 1,662 sq.ft