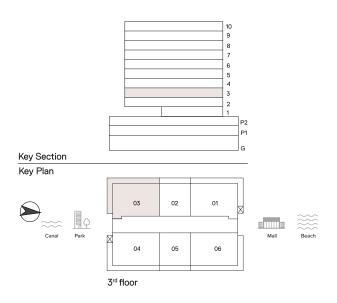

# HAVEN LIVING

METAC

TYPE: A 2 UNIT NO: 03

FLOOR: 3RD

Suite area 1,481 sq.ft Balcony area 426 sq.ft Total Area 1,907 sq.ft