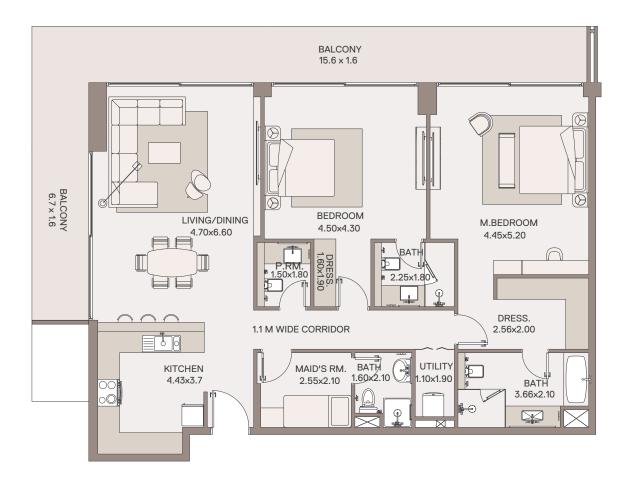

### 1 Bedroom Apartment

TYPE: A1 UNIT NO: 02

FLOOR: 2ND

Suite area 973 sq.ft Balcony area 159 sq.ft Total Area 1,132 sq.ft