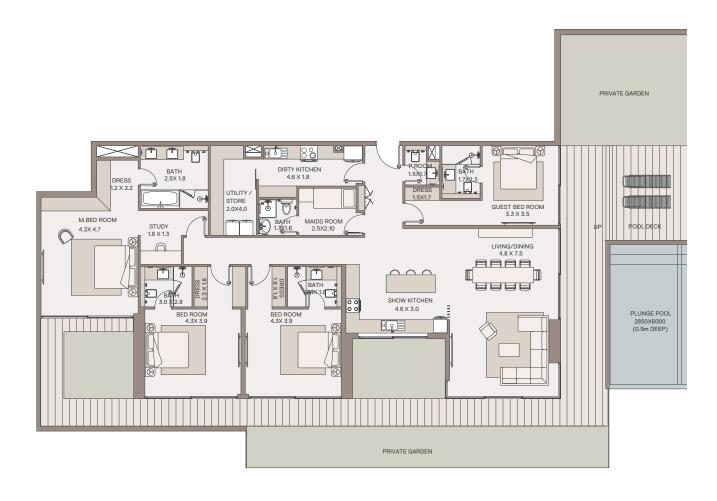

# HAVEN LIVING METAC

TYPE: B UNIT NO: 02

FLOORS: 1ST

Suite area 2,444 sq.ft Balcony area 2,022 sq.ft Total Area 4,466 sq.ft