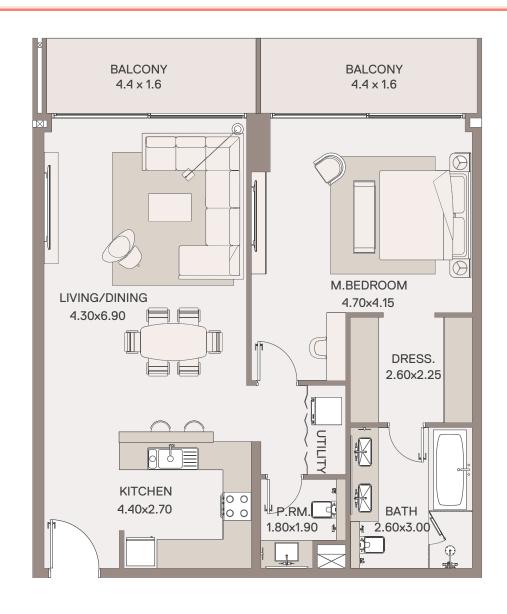

### 1 Bedroom Apartment

TYPE: A1 UNIT NO: 02

FLOOR: 2ND

Suite area 973 sq.ft Balcony area 159 sq.ft Total Area 1,132 sq.ft

# 1 Bedroom Apartment

# HAVEN LIVING

METAC

TYPE : A1 UNIT NO: 05

FLOOR: 2ND

Suite area 967 sq.ft
Balcony area 159 sq.ft
Total Area 1,126 sq.ft