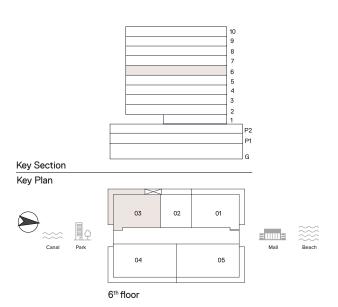

: 03

FLOOR: 3RD

Suite area 1,481 sq.ft Balcony area 426 sq.ft Total Area 1,907 sq.ft





### HAVEN LIVING

METAC

# 2 Bedroom Apartment

TYPE: B1 UNIT NO: 03

FLOOR: 2ND

1,481 sq.ft Suite area Balcony area 391 sq.ft **Total Area** 1,872 sq.ft





# 2 Bedroom Apartment

# HAVEN LIVING

METAC

TYPE: B2 UNIT NO: 03

FLOOR: 7TH

Suite area 1,481 sq.ft Balcony area 391 sq.ft Total Area 1,872 sq.ft





### HAVEN LIVING

### METAC

# 2 Bedroom Apartment

TYPE: B3 UNIT NO: 03

FLOOR: 5TH

Suite area 1,480 sq.ft Balcony area 389 sq.ft Total Area 1,869 sq.ft





# 2 Bedroom Apartment

# HAVEN LIVING

METAC

TYPE: B4 UNIT NO: 01

FLOOR: 7TH

Suite area 1,481 sq.ft Balcony area 388 sq.ft Total Area 1,869 sq.ft





# HAVEN LIVING

METAC

# 2 Bedroom Apartment

TYPE: C1 UNIT NO: 03

FLOOR: 6TH





# 2 Bedroom Apartment

# HAVEN LIVING METAC

TYPE: C 2 UNIT NO: 03

FLOOR: 8TH





# 2 Bedroom Apartment

# HAVEN LIVING

METAC

TYPE: D1 UNIT NO: 01 FLOOR: 3RD & 5TH

Suite area 1,481 sq.ft Balcony area 313 sq.ft Total Area 1,794 sq.ft





# 2 Bedroom Apartment

# HAVENLIVING

METAC

TYPE: D 2 UNIT NO: 03

FLOOR: 4TH

Suite area 1,481 sq.ft Balcony area 313 sq.ft Total Area 1,794 sq.ft





#### HAVEN LIVING

METAC

# 2 Bedroom Apartment

TYPE: A1 UNIT NO: 04 FLOOR: 2ND & 4TH

Suite area 1,460 sq.ft Balcony area 426 sq.ft Total Area 1,886 sq.ft





# 2 Bedroom Apartment

# HAVEN LIVING

METAC

TYPE: A1 UNIT NO: 06

FLOOR: 3RD

Suite area 1,460 sq.ft Balcony area 426 sq.ft Total Area 1,886 sq.ft





#### HAVEN LIVING

#### METAC

# 2 Bedroom Apartment

TYPE: B1 UNIT NO: 06

FLOORS: