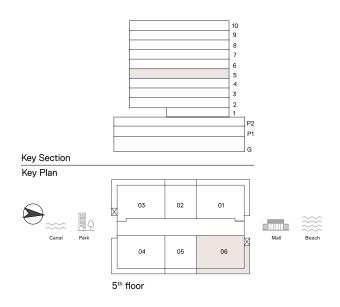

# 2 Bedroom Apartment

# HAVEN LIVING

METAC

TYPE: B2 UNIT NO: 06

FLOORS: 5TH

Suite area 1,459 sq.ft Balcony area 389 sq.ft Total Area 1,848 sq.ft