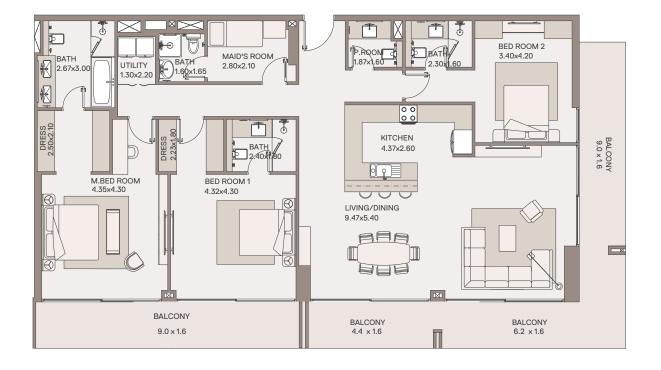

# HAVEN LIVING

METAC

TYPE: B4 UNIT NO: 01

FLOOR: 7TH

Suite area 1,481 sq.ft Balcony area 388 sq.ft Total Area 1,869 sq.ft

# HAVEN LIVING

METAC