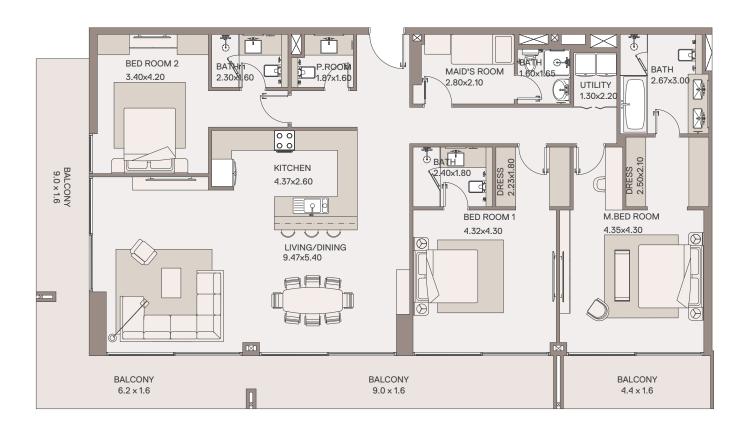

# 2 Bedroom Apartment

TYPE: C1 UNIT NO: 03

FLOOR: 6TH

# 2 Bedroom Apartment

# HAVEN LIVING METAC

TYPE: C 2 UNIT NO: 03

FLOOR: 8TH