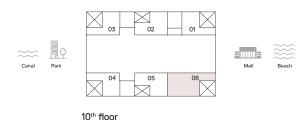

#### HAVEN LIVING

METAC

TYPE: A UNIT NO: 03

FLOORS: 9TH

Suite area 1,962 sq.ft Balcony area 615 sq.ft Total Area 2,577 sq.ft

10<sup>th</sup> floor

# 2 Bedroom Duplex

TYPE: B UNIT NO: 04

FLOORS: 9TH

Suite area 1943 sq.ft Balcony area 606 sq.ft Total Area 2549 sq.ft

10<sup>th</sup> floor