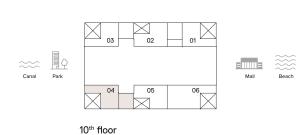

# 2 Bedroom Duplex

TYPE: B UNIT NO: 04

FLOORS: 9TH

Suite area 1943 sq.ft Balcony area 606 sq.ft Total Area 2549 sq.ft

10<sup>th</sup> floor