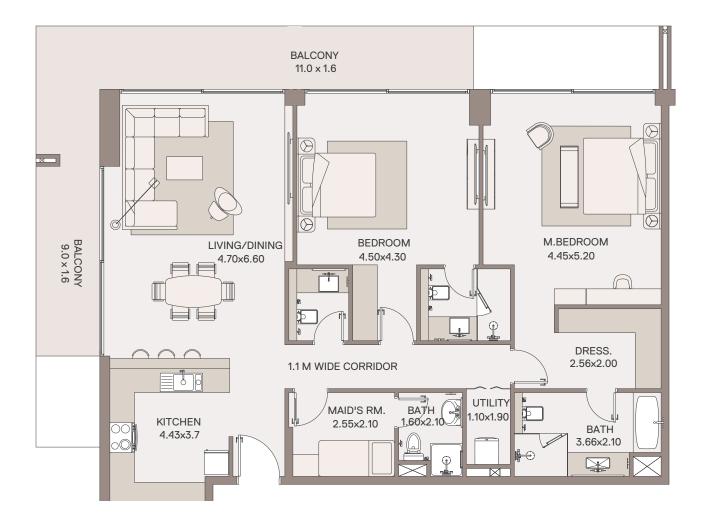

# HAVENLIVING

METAC

TYPE: D 2 UNIT NO: 03

FLOOR: 4TH

Suite area 1,481 sq.ft Balcony area 313 sq.ft Total Area 1,794 sq.ft

# HAVEN LIVING

METAC

TYPE: A1 UNIT NO: 06

FLOOR: 3RD

Suite area 1,460 sq.ft Balcony area 426 sq.ft Total Area 1,886 sq.ft

# HAVENLIVING

METAC

TYPE: C 2 UNIT NO: 06

FLOORS: 4TH

Suite area 1,460 sq.ft Balcony area 313 sq.ft Total Area 1,773 sq.ft