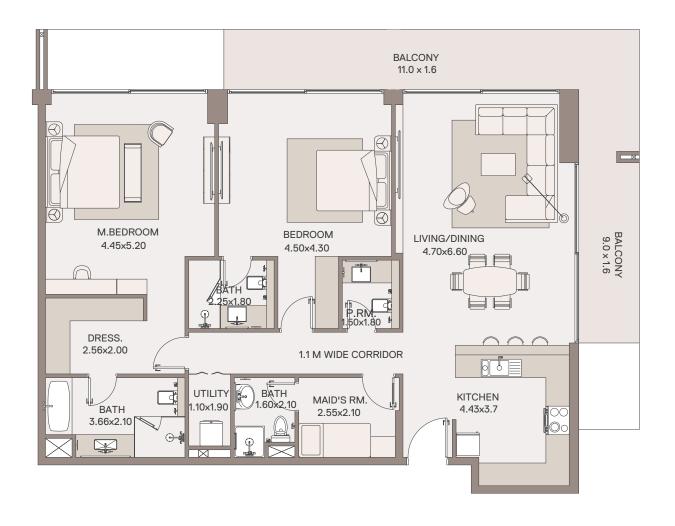

# HAVEN LIVING

METAC

TYPE: A 2 UNIT NO: 05

FLOOR: 3 TO 5TH

Suite area 967 sq.ft Balcony area 154 sq.ft Total Area 1,121 sq.ft

# HAVEN LIVING

METAC

TYPE: A 2 UNIT NO: 03

FLOOR: 3RD

Suite area 1,481 sq.ft Balcony area 426 sq.ft Total Area 1,907 sq.ft

# 2 Bedroom Apartment

TYPE: B3 UNIT NO: 03

FLOOR: 5TH

Suite area 1,480 sq.ft Balcony area 389 sq.ft Total Area 1,869 sq.ft