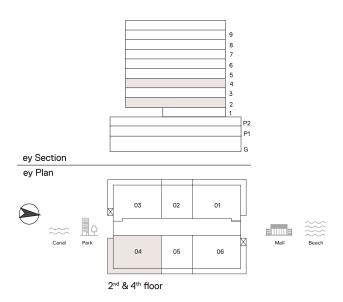

### 1 Bedroom Apartment

TYPE: A1 UNIT NO: 02

FLOOR: 2ND

Suite area 973 sq.ft Balcony area 159 sq.ft Total Area 1,132 sq.ft