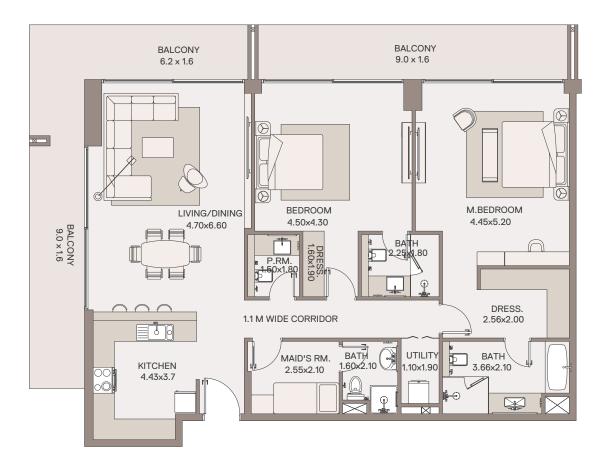

# HAVEN LIVING

METAC

TYPE: A 2 UNIT NO: 03

FLOOR: 3RD

Suite area 1,481 sq.ft Balcony area 426 sq.ft Total Area 1,907 sq.ft