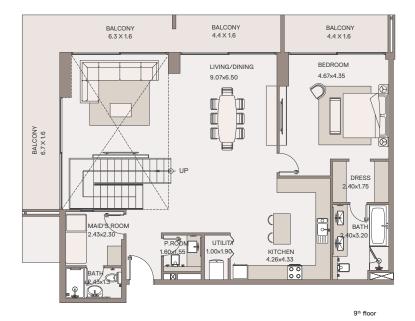

### HAVEN LIVING

METAC

UNIT NO: 02 FLOORS: 9TH

Suite area 1,299 sq.ft Balcony area 366 sq.ft Total Area 1,665 sq.ft

# HAVENLIVING

METAC

UNIT NO: 05 FLOORS: 9TH

Suite area 1,296 sq.ft Balcony area 366 sq.ft Total Area 1,662 sq.ft

# 2 Bedroom Duplex

TYPE: A UNIT NO: 01

FLOORS: 9TH

#### HAVEN LIVING

METAC

TYPE: A UNIT NO: 03

FLOORS: 9TH

Suite area 1,962 sq.ft Balcony area 615 sq.ft Total Area 2,577 sq.ft

10<sup>th</sup> floor