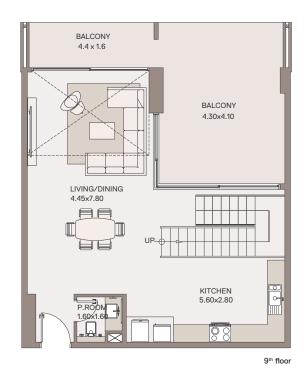

#### HAVEN LIVING

METAC

TYPE: A UNIT NO: 03

FLOORS: 9TH

Suite area 1,962 sq.ft Balcony area 615 sq.ft Total Area 2,577 sq.ft

10<sup>th</sup> floor

# 2 Bedroom Duplex

TYPE: B UNIT NO: 04

FLOORS: 9TH

Suite area 1943 sq.ft Balcony area 606 sq.ft Total Area 2549 sq.ft

10<sup>th</sup> floor

# 3 Bedroom Duplex

UNIT NO: 06 FLOORS: 9TH

Suite area 2,273 sq.ft Balcony area 389 sq.ft Total Area 2,662 sq.ft

DRESS 2.3 X 2.3 DN BEDROOM 4.2 X 4.3 BEDROOM 4.5 X 3.8 BEDROOM 4.5