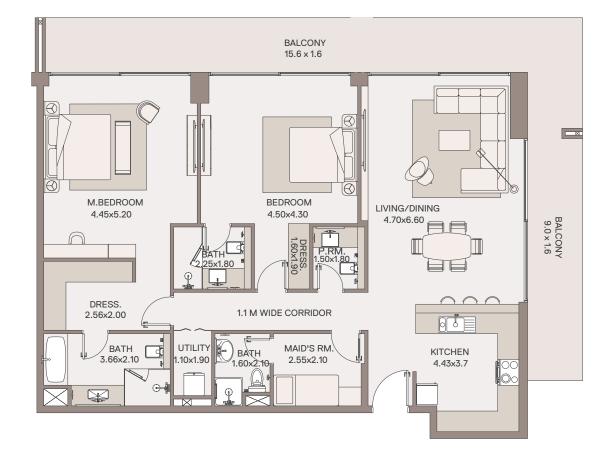

# 2 Bedroom Apartment

HAVENLIVING

METAC

TYPE: A1 UNIT NO: 01

FLOOR: 8TH

Suite area 1,481 sq.ft Balcony area 426 sq.ft Total Area 1,907 sq.ft