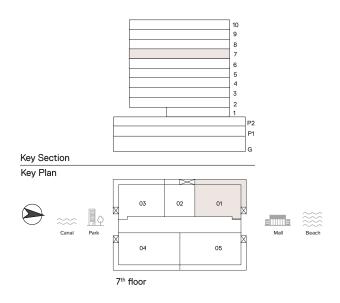

# 1 Bedroom Apartment

TYPE: B1 UNIT NO: 02

FLOOR: 7TH

Suite area 973 sq.ft
Balcony area 79 sq.ft
Total Area 1,052 sq.ft