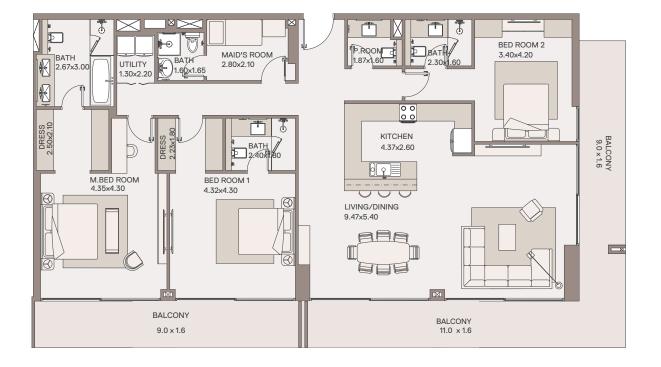

AVEN LIVING

#### METAC

# 2 Bedroom Apartment

TYPE: B1 UNIT NO: 06

FLOORS: 2ND

Suite area 1,460 sq.ft Balcony area 391 sq.ft Total Area 1,851 sq.ft





# 2 Bedroom Apartment

# HAVEN LIVING

METAC

TYPE: B2 UNIT NO: 06

FLOORS: 5TH

Suite area 1,459 sq.ft Balcony area 389 sq.ft Total Area 1,848 sq.ft





# 2 Bedroom Apartment

#### HAVEN LIVING

METAC

TYPE: C1 UNIT NO: 04 FLOORS: 3RD & 5TH

Suite area 1,460 sq.ft Balcony area 313 sq.ft Total Area 1,773 sq.ft





# 2 Bedroom Apartment

# HAVENLIVING

METAC

TYPE: C 2 UNIT NO: 06

FLOORS: 4TH

Suite area 1,460 sq.ft Balcony area 313 sq.ft Total Area 1,773 sq.ft





#### HAVEN LIVING

METAC

# 3 Bedroom Apartment

TYPE: A1 UNIT NO: 04

FLOORS: 6TH





# 3 Bedroom Apartment

# HAVENLIVING

METAC

TYPE: A2 UNIT NO: 05

FLOORS: 6TH





# 3 Bedroom Apartment

#### HAVEN LIVING

METAC

TYPE: A3 UNIT NO: 05

FLOORS: 8TH





# 3 Bedroom Apartment

# HAVENLIVING

METAC

TYPE: A4 UNIT NO: 04

FLOORS: 8TH





# 3 Bedroom Apartment

#### HAVEN LIVING

METAC

TYPE: B1 UNIT NO: 04

FLOORS: 7TH





# 3 Bedroom Apartment

# HAVENLIVING

METAC

TYPE: B2 UNIT NO: 05

FLOORS: 7TH





# 4 Bedroom Apartment

# HAVEN LIVING

METAC

TYPE: A UNIT NO: 01

FLOORS: 1ST

Suite area 2,443 sq.ft Balcony area 3,230 sq.ft Total Area 5,673 sq.ft





# 4 Bedroom Apartment

# HAVEN LIVING METAC

TYPE: B UNIT NO: 02

FLOORS: 1ST

Suite area 2,444 sq.ft Balcony area 2,022 sq.ft Total Area 4,466 sq.ft





# 1 Bedroom Duplex

### HAVEN LIVING

METAC

UNIT NO: 02 FLOORS: 9TH

Suite area 1,299 sq.ft Balcony area 366 sq.ft Total Area 1,665 sq.ft