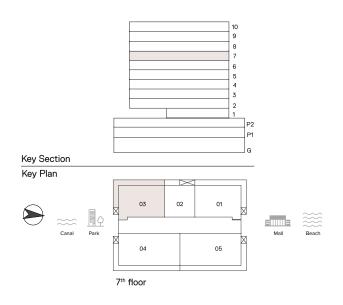

# 1 Bedroom Apartment

TYPE: B1 UNIT NO: 02

FLOOR: 7TH

Suite area 973 sq.ft
Balcony area 79 sq.ft
Total Area 1,052 sq.ft