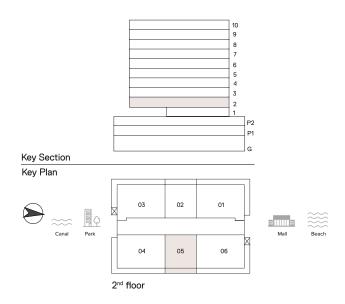

# HAVEN LIVING

METAC

TYPE : A1 UNIT NO: 05

FLOOR: 2ND

Suite area 967 sq.ft
Balcony area 159 sq.ft
Total Area 1,126 sq.ft