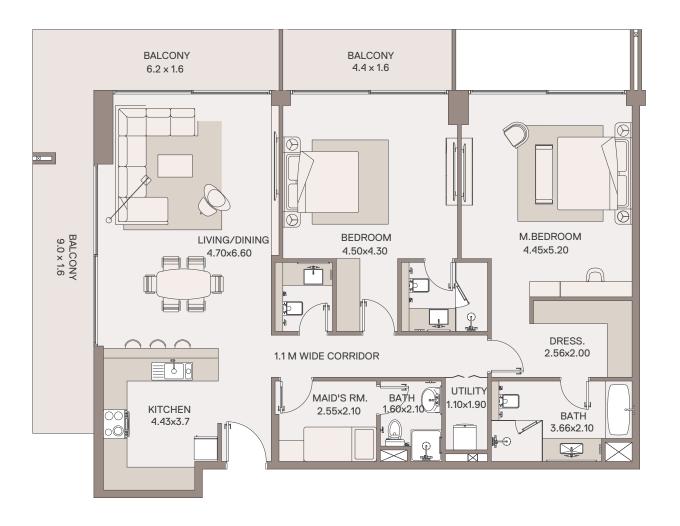

#### HAVEN LIVING

METAC

TYPE: A3 UNIT NO: 05

FLOORS: 8TH

# 3 Bedroom Apartment