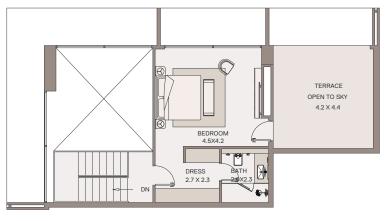

# 3 Bedroom Duplex

UNIT NO: 06 FLOORS: 9TH

Suite area 2,273 sq.ft Balcony area 389 sq.ft Total Area 2,662 sq.ft

DRESS 2.3 X 2.3 DN BEDROOM 4.2 X 4.3 BEDROOM 4.5 X 3.8 BEDROOM 4.5