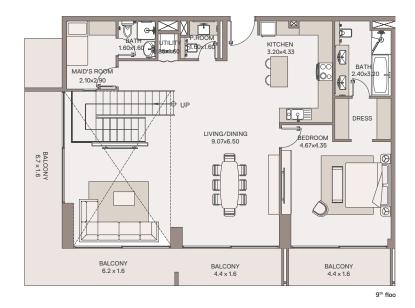

# 2 Bedroom Duplex

TYPE: A UNIT NO: 01

FLOORS: 9TH

# 2 Bedroom Duplex

#### HAVEN LIVING

METAC

TYPE: A UNIT NO: 03

FLOORS: 9TH

Suite area 1,962 sq.ft Balcony area 615 sq.ft Total Area 2,577 sq.ft

10<sup>th</sup> floor