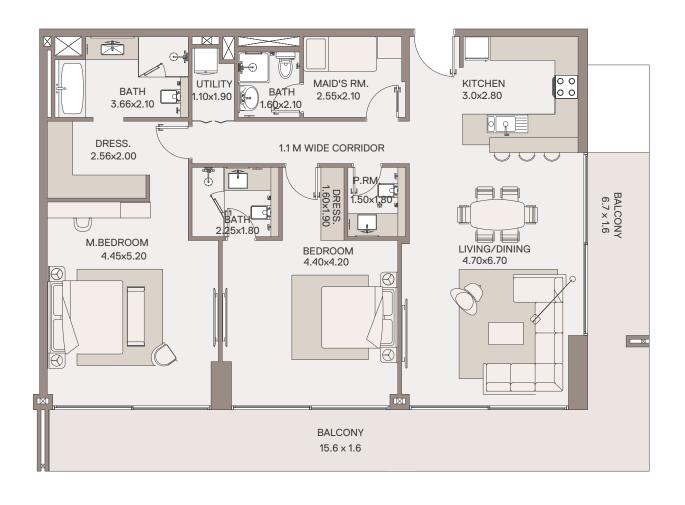

# 2 Bedroom Apartment

TYPE: A1 UNIT NO: 04 FLOOR: 2ND & 4TH

Suite area 1,460 sq.ft Balcony area 426 sq.ft Total Area 1,886 sq.ft

# 2 Bedroom Apartment

# HAVEN LIVING

METAC

TYPE: A1 UNIT NO: 06

FLOOR: 3RD

Suite area 1,460 sq.ft Balcony area 426 sq.ft Total Area 1,886 sq.ft