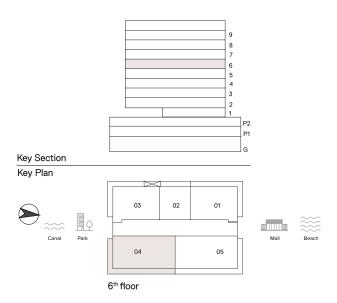

3RD

Suite area 1,460 sq.ft Balcony area 426 sq.ft Total Area 1,886 sq.ft





#### HAVEN LIVING

#### METAC

# 2 Bedroom Apartment

TYPE: B1 UNIT NO: 06

FLOORS: 2ND

Suite area 1,460 sq.ft Balcony area 391 sq.ft Total Area 1,851 sq.ft





# 2 Bedroom Apartment

# HAVEN LIVING

METAC

TYPE: B2 UNIT NO: 06

FLOORS: 5TH

Suite area 1,459 sq.ft Balcony area 389 sq.ft Total Area 1,848 sq.ft





# 2 Bedroom Apartment

#### HAVEN LIVING

METAC

TYPE: C1 UNIT NO: 04 FLOORS: 3RD & 5TH

Suite area 1,460 sq.ft Balcony area 313 sq.ft Total Area 1,773 sq.ft





# 2 Bedroom Apartment

# HAVENLIVING

METAC

TYPE: C 2 UNIT NO: 06

FLOORS: 4TH

Suite area 1,460 sq.ft Balcony area 313 sq.ft Total Area 1,773 sq.ft





#### HAVEN LIVING

METAC

# 3 Bedroom Apartment

TYPE: A1 UNIT NO: 04

FLOORS: 6TH





# 3 Bedroom Apartment

# HAVENLIVING

METAC

TYPE: A2 UNIT NO: 05

FLOORS: 6TH





# 3 Bedroom Apartment

#### HAVEN LIVING

METAC

TYPE: A3 UNIT NO: 05

FLOORS: 8TH





# 3 Bedroom Apartment

# HAVENLIVING

METAC

TYPE: A4 UNIT NO: 04

FLOORS: 8TH





# 3 Bedroom Apartment

#### HAVEN LIVING

METAC

TYPE: B1 UNIT NO: 04

FLOORS: 7TH





# 3 Bedroom Apartment

# HAVENLIVING

METAC

TYPE: B2 UNIT NO: 05

FLOORS: 7TH





# 4 Bedroom Apartment

# HAVEN LIVING

METAC

TYPE: A UNIT NO: 01

FLOORS: 1ST

Suite area 2,443 sq.ft Balcony area 3,230 sq.ft Total Area 5,673 sq.ft





# 4 Bedroom Apartment

# HAVEN LIVING METAC

TYPE: B UNIT NO: 02

FLOORS: 1ST

Suite area 2,444 sq.ft Balcony area 2,022 sq.ft Total Area 4,466 sq.ft





# 1 Bedroom Duplex

### HAVEN LIVING

METAC

UNIT NO: 02