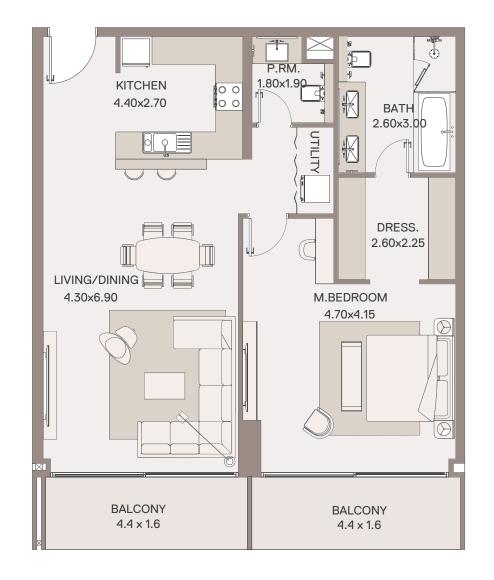

# 1 Bedroom Apartment

TYPE: A 2 UNIT NO: 02 FLOOR: 3 TO 6TH & 8TH

Suite area 972 sq.ft Balcony area 154 sq.ft Total Area 1,127 sq.ft

# 1 Bedroom Apartment

# HAVEN LIVING

METAC

TYPE: A 2 UNIT NO: 05

FLOOR: 3 TO 5TH

Suite area 967 sq.ft Balcony area 154 sq.ft Total Area 1,121 sq.ft