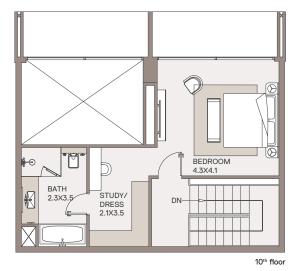

#### HAVEN LIVING

METAC

TYPE: A UNIT NO: 03

FLOORS: 9TH

Suite area 1,962 sq.ft Balcony area 615 sq.ft Total Area 2,577 sq.ft

10<sup>th</sup> floor

# 2 Bedroom Duplex

TYPE: B UNIT NO: 04

FLOORS: 9TH

Suite area 1943 sq.ft Balcony area 606 sq.ft Total Area 2549 sq.ft

10<sup>th</sup> floor

# 3 Bedroom Duplex

UNIT NO: 06 FLOORS: 9TH

Suite area 2,273 sq.ft Balcony area 389 sq.ft Total Area 2,662 sq.ft

DRESS 2.3 X 2.3 DN BEDROOM 4.2 X 4.3 BEDROOM 4.5 X 3.8 BEDROOM 4.5