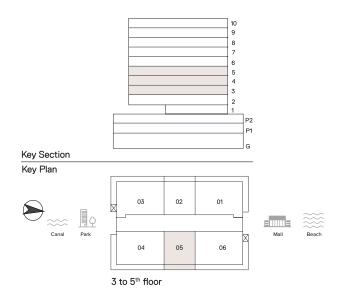

# 1 Bedroom Apartment

TYPE: A 2 UNIT NO: 02 FLOOR: 3 TO 6TH & 8TH

Suite area 972 sq.ft Balcony area 154 sq.ft Total Area 1,127 sq.ft

# 1 Bedroom Apartment

# HAVEN LIVING

METAC

TYPE: A 2 UNIT NO: 05

FLOOR: 3 TO 5TH

Suite area 967 sq.ft Balcony area 154 sq.ft Total Area 1,121 sq.ft