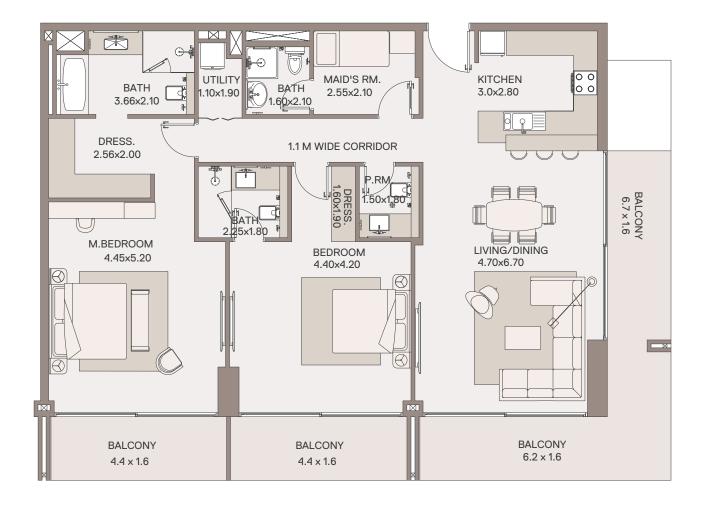

# 2 Bedroom Apartment

# HAVEN LIVING

METAC

TYPE: B2 UNIT NO: 06

FLOORS: 5TH

Suite area 1,459 sq.ft Balcony area 389 sq.ft Total Area 1,848 sq.ft