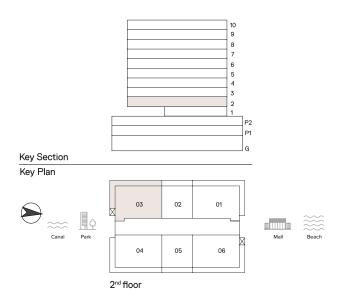

### 1 Bedroom Apartment

TYPE: A1 UNIT NO: 02

FLOOR: 2ND

Suite area 973 sq.ft Balcony area 159 sq.ft Total Area 1,132 sq.ft