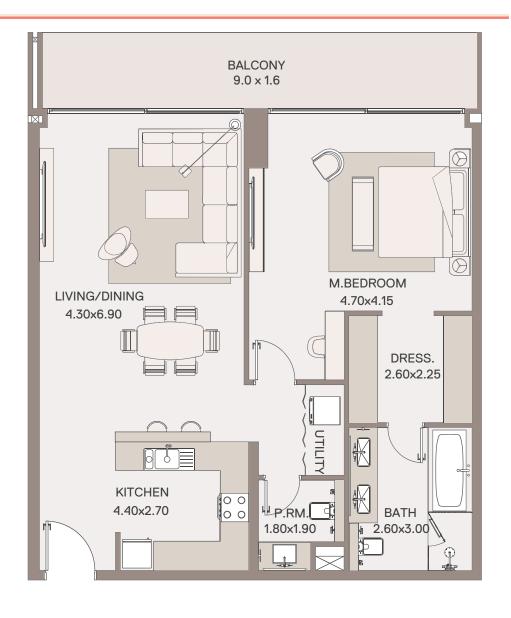

### 1 Bedroom Apartment

TYPE: A1 UNIT NO: 02

FLOOR: 2ND

Suite area 973 sq.ft Balcony area 159 sq.ft Total Area 1,132 sq.ft