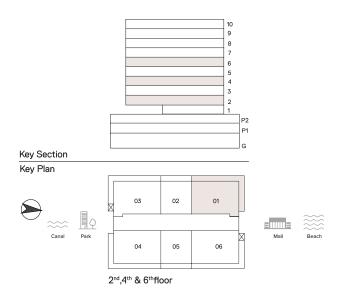

# 2 Bedroom Apartment

TYPE: A 2 UNIT NO: 01 FLOOR: 2ND, 4TH& 6TH

Suite area 1,481 sq.ft Balcony area 426 sq.ft Total Area 1,907 sq.ft