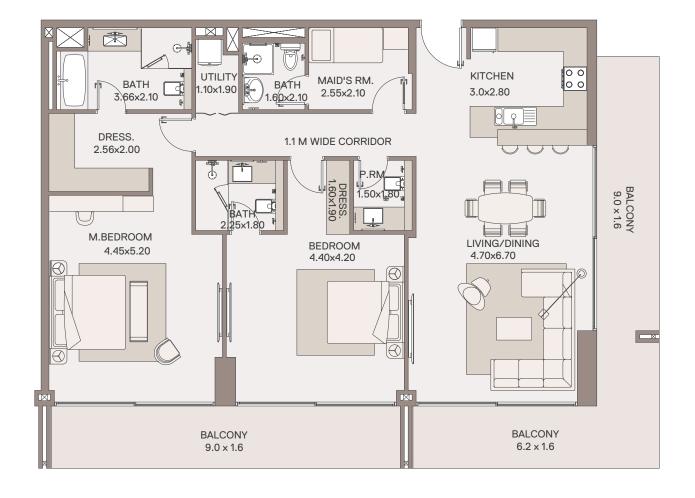

# HAVEN LIVING

METAC

TYPE: B2 UNIT NO: 03

FLOOR: 7TH

Suite area 1,481 sq.ft Balcony area 391 sq.ft Total Area 1,872 sq.ft