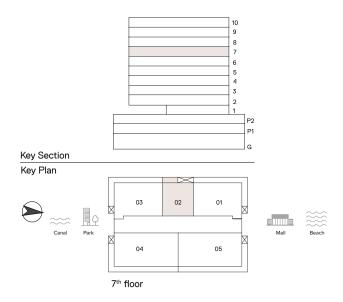

# 1 Bedroom Apartment

TYPE: B1 UNIT NO: 02

FLOOR: 7TH

Suite area 973 sq.ft
Balcony area 79 sq.ft
Total Area 1,052 sq.ft