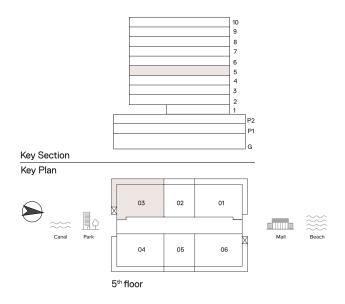

### 1 Bedroom Apartment

TYPE: A1 UNIT NO: 02

FLOOR: 2ND

Suite area 973 sq.ft Balcony area 159 sq.ft Total Area 1,132 sq.ft

# 1 Bedroom Apartment

# HAVEN LIVING

METAC

TYPE : A1 UNIT NO: 05

FLOOR: 2ND

Suite area 967 sq.ft
Balcony area 159 sq.ft
Total Area 1,126 sq.ft