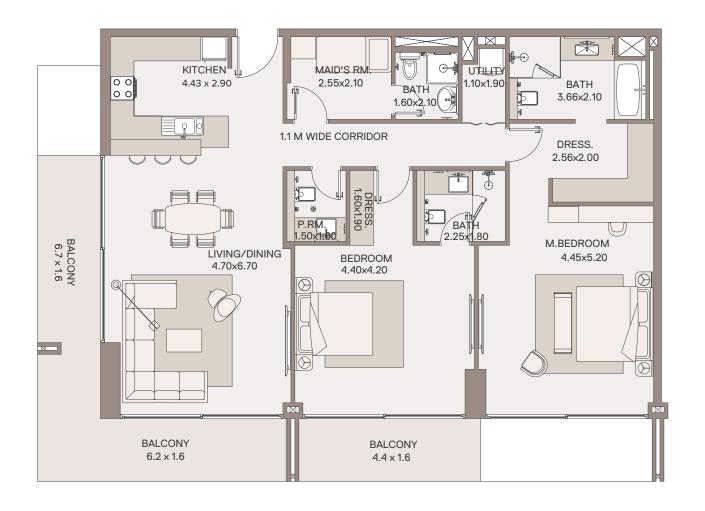

# 2 Bedroom Apartment

TYPE: B3 UNIT NO: 03

FLOOR: 5TH

Suite area 1,480 sq.ft Balcony area 389 sq.ft Total Area 1,869 sq.ft