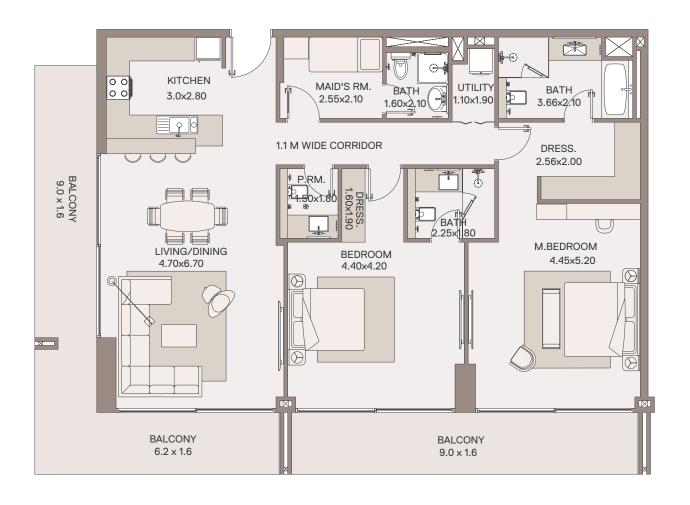

# HAVEN LIVING

METAC

TYPE : A1 UNIT NO: 05

FLOOR: 2ND

Suite area 967 sq.ft
Balcony area 159 sq.ft
Total Area 1,126 sq.ft