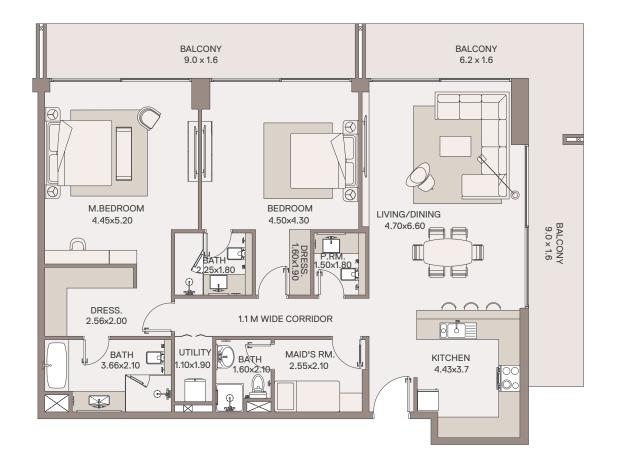

# 2 Bedroom Apartment

TYPE: A 2 UNIT NO: 01 FLOOR: 2ND, 4TH& 6TH

Suite area 1,481 sq.ft Balcony area 426 sq.ft Total Area 1,907 sq.ft