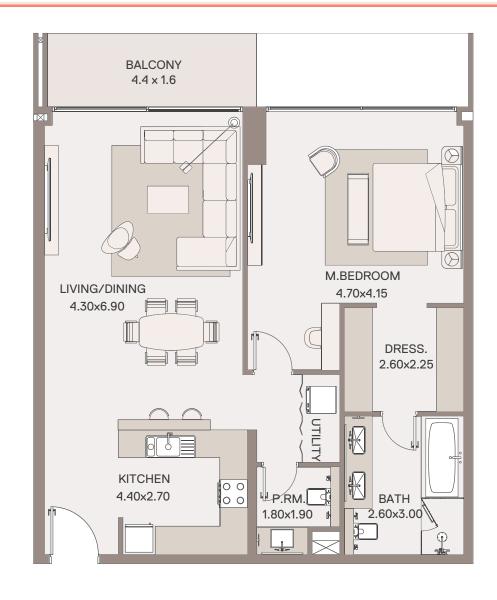

# 1 Bedroom Apartment

TYPE: B1 UNIT NO: 02

FLOOR: 7TH

Suite area 973 sq.ft
Balcony area 79 sq.ft
Total Area 1,052 sq.ft