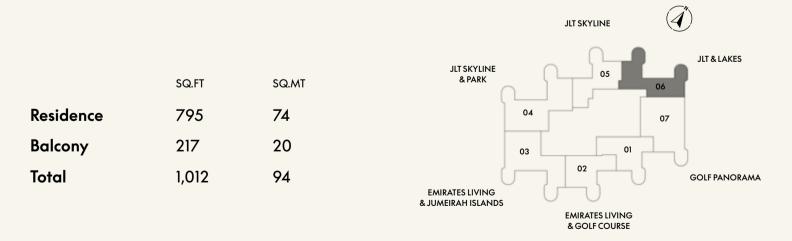

### 1 BEDROOM

Residence

Balcony

Total

TYPE D1 FLOORS 2 - 18

FROM 1,381 SQ.FT

TYPE A2 FLOORS 2 - 18

Disclaimer: Any images and visualizations contained herein are provided for illustrative and marketing purposes only. All information contained herein is subject to change without notice and without liability and only the information contained in the final Sales and Purchase Agreement entered into between the Developer and Buyer will have any legal effect. All drawings and dimensions are approximate. Drawings are not to scale and subject to change without notice. The Developer reserves the right to make revisions. The units are taken from the typical floor of a building and dimensions of the units, balcony and the size of columns may vary depending on the floor level and orientation of the unit within the building to comply with the building authority regulations. E&OE

## 2 BEDROOM

Residence

Balcony

Total

TYPE B2 FLOORS 2 - 18, 20 - 32

TYPE C2 FLOORS 2 - 18, 20 - 32

Disclaimer: Any images and visualizations contained herein are provided for illustrative and marketing purposes only. All information contained herein is subject to change without notice and without liability and only the information contained in the final Sales and Purchase Agreement entered into between the Developer and Buyer will have any legal effect. All drawings and dimensions are approximate. Drawings are not to scale and subject to change without notice. The Developer reserves the right to make revisions. The units are taken from the typical floor of a building and dimensions of the units, balcony and the size of columns may vary depending on the floor level and orientation of the unit within the building to comply with the building authority regulations. E&OE