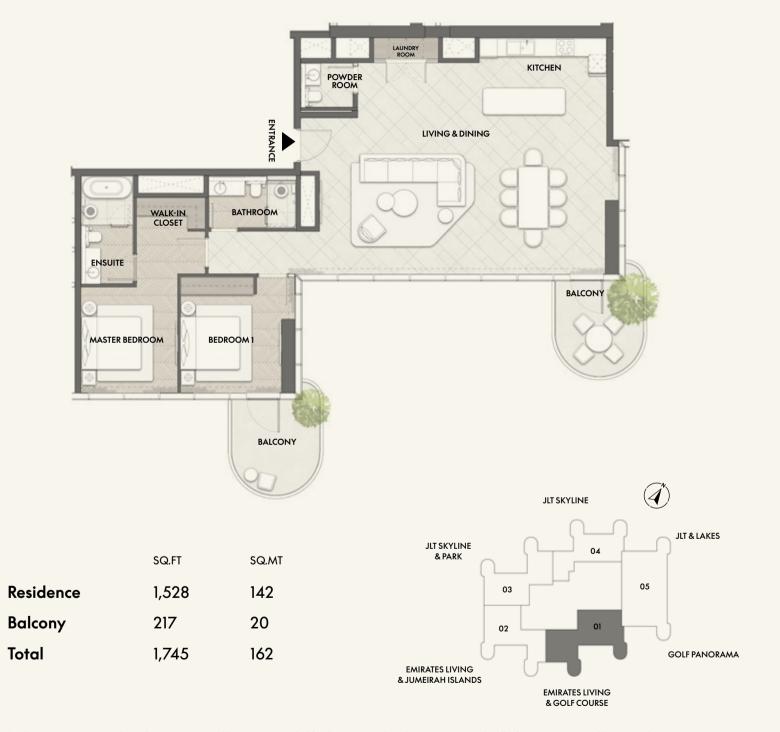

## 2 BEDROOM

Residence

Balcony

Total

TYPE B2 FLOORS 2 - 18, 20 - 32

TYPE C2 FLOORS 2 - 18, 20 - 32

Disclaimer: Any images and visualizations contained herein are provided for illustrative and marketing purposes only. All information contained herein is subject to change without notice and without liability and only the information contained in the final Sales and Purchase Agreement entered into between the Developer and Buyer will have any legal effect. All drawings and dimensions are approximate. Drawings are not to scale and subject to change without notice. The Developer reserves the right to make revisions. The units are taken from the typical floor of a building and dimensions of the units, balcony and the size of columns may vary depending on the floor level and orientation of the unit within the building to comply with the building authority regulations. E&OE

### 2 BEDROOM

Residence

**Balcony** 

Total

TYPE D2 FLOORS 20 - 32

TYPE E2 FLOORS 20 - 32

FROM 2,264 SQ.FT

TYPE A3 FLOORS 20 - 32