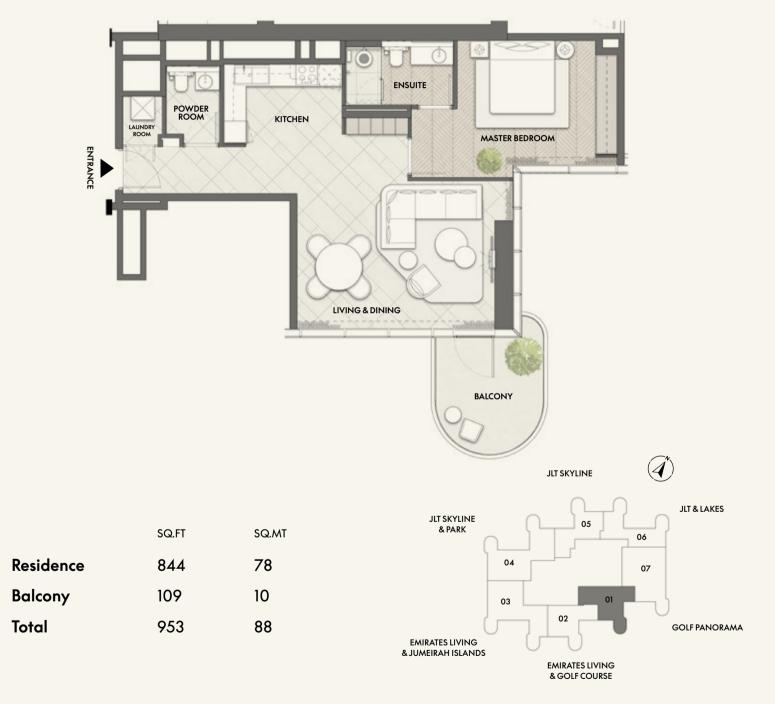

FROM 880 SQ.FT

TYPE A1 FLOORS 2 - 18

Disclaimer: Any images and visualizations contained herein are provided for illustrative and marketing purposes only. All information contained herein is subject to change without notice and without liability and only the information contained in the final Sales and Purchase Agreement entered into between the Developer and Buyer will have any legal effect. All drawings and dimensions are approximate. Drawings are not to scale and subject to change without notice. The Developer reserves the right to make revisions. The units are taken from the typical floor of a building and dimensions of the units, balcony and the size of columns may vary depending on the floor level and orientation of the unit within the building to comply with the building authority regulations. E&OE

### 1 BEDROOM

TYPE B1 FLOORS 2 - 18

TYPE C1 FLOORS 2 - 18

Disclaimer: Any images and visualizations contained herein are provided for illustrative and marketing purposes only. All information contained herein is subject to change without notice and without liability and only the information contained in the final Sales and Purchase Agreement entered into between the Developer and Buyer will have any legal effect. All drawings and dimensions are approximate. Drawings are not to scale and subject to change without notice. The Developer reserves the right to make revisions. The units are taken from the typical floor of a building and dimensions of the units, balcony and the size of columns may vary depending on the floor level and orientation of the unit within the building to comply with the building authority regulations. E&OE