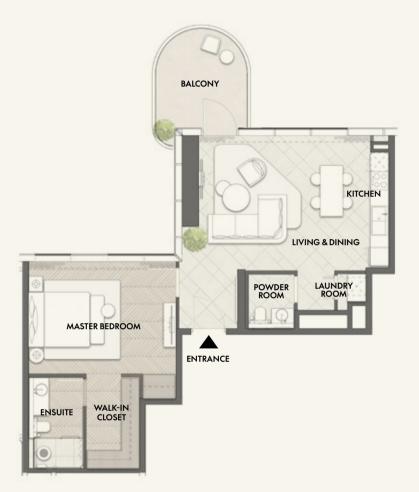

FROM 880 SQ.FT

TYPE A1 FLOORS 2 - 18

Disclaimer: Any images and visualizations contained herein are provided for illustrative and marketing purposes only. All information contained herein is subject to change without notice and without liability and only the information contained in the final Sales and Purchase Agreement entered into between the Developer and Buyer will have any legal effect. All drawings and dimensions are approximate. Drawings are not to scale and subject to change without notice. The Developer reserves the right to make revisions. The units are taken from the typical floor of a building and dimensions of the units, balcony and the size of columns may vary depending on the floor level and orientation of the unit within the building to comply with the building authority regulations. E&OE

### 1 BEDROOM

TYPE B1 FLOORS 2 - 18

TYPE C1 FLOORS 2 - 18

Disclaimer: Any images and visualizations contained herein are provided for illustrative and marketing purposes only. All information contained herein is subject to change without notice and without liability and only the information contained in the final Sales and Purchase Agreement entered into between the Developer and Buyer will have any legal effect. All drawings and dimensions are approximate. Drawings are not to scale and subject to change without notice. The Developer reserves the right to make revisions. The units are taken from the typical floor of a building and dimensions of the units, balcony and the size of columns may vary depending on the floor level and orientation of the unit within the building to comply with the building authority regulations. E&OE