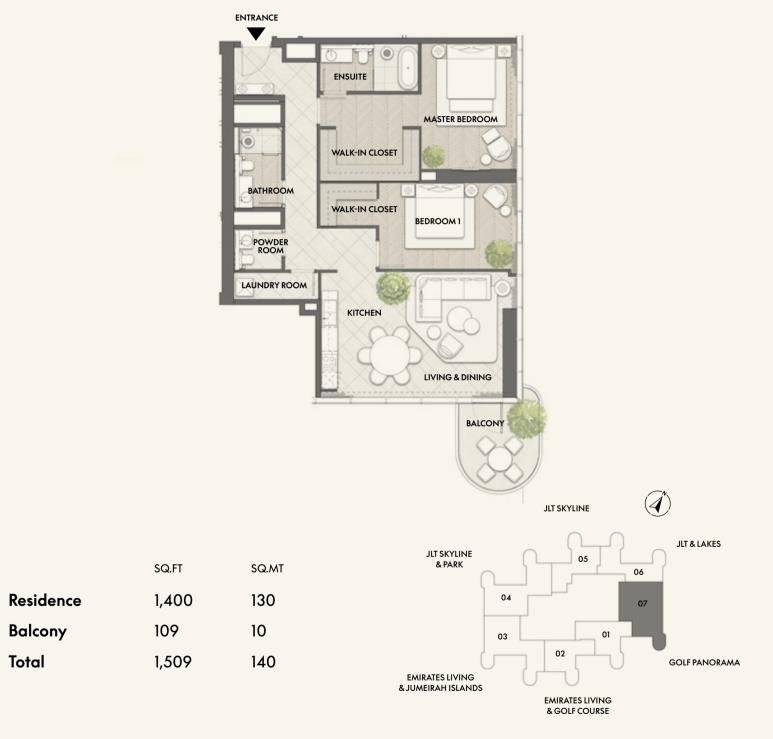

## 2 BEDROOM

Residence

Balcony

Total

TYPE B2 FLOORS 2 - 18, 20 - 32

TYPE C2 FLOORS 2 - 18, 20 - 32

Disclaimer: Any images and visualizations contained herein are provided for illustrative and marketing purposes only. All information contained herein is subject to change without notice and without liability and only the information contained in the final Sales and Purchase Agreement entered into between the Developer and Buyer will have any legal effect. All drawings and dimensions are approximate. Drawings are not to scale and subject to change without notice. The Developer reserves the right to make revisions. The units are taken from the typical floor of a building and dimensions of the units, balcony and the size of columns may vary depending on the floor level and orientation of the unit within the building to comply with the building authority regulations. E&OE