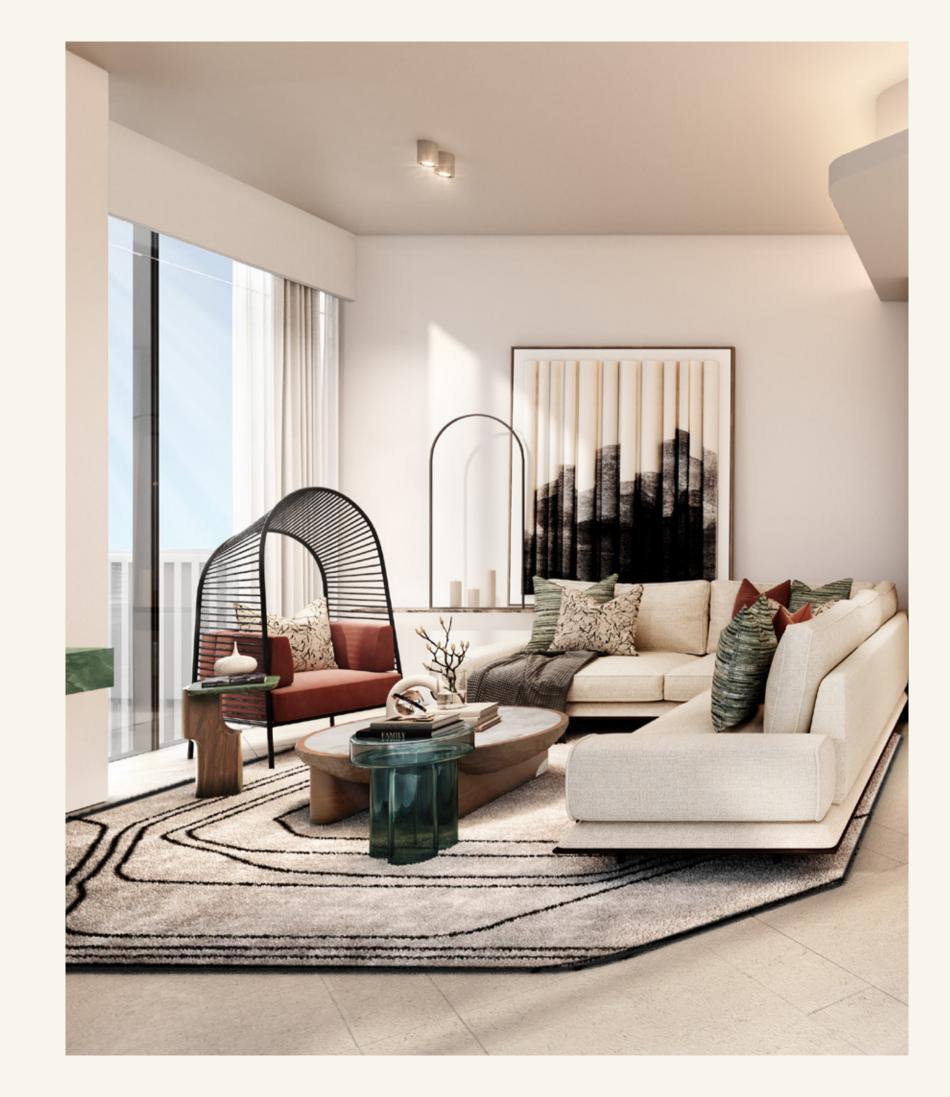

### LIVING

The interiors crafted by the renowned LW Design, exudes modern elegance with it's thoughtfully curated features. The living rooms showcase high ceilings, creating a sense of openess and grandeur, while floor to ceiling double glazed vsion panels allow for abundant natural light and uninterrupted views. Private balconies create a seamless indoor-outdoor living experience. Floors are adorned with patterned tile adding both texture and sophistication to the space. The blend of premium materials and open, airy design create a warm ambience, perfect for both relaxation and entertaining.

### BEDROOM

The bedrooms offer a serene and inviting retreat, with soft tones herringbone patterned floors that evoke comfort and relaxation. Generously sized with large windows that allow natural light to flow in, the design blends elegance and functionality, making it a perfect sanctuary for rest and relaxation.