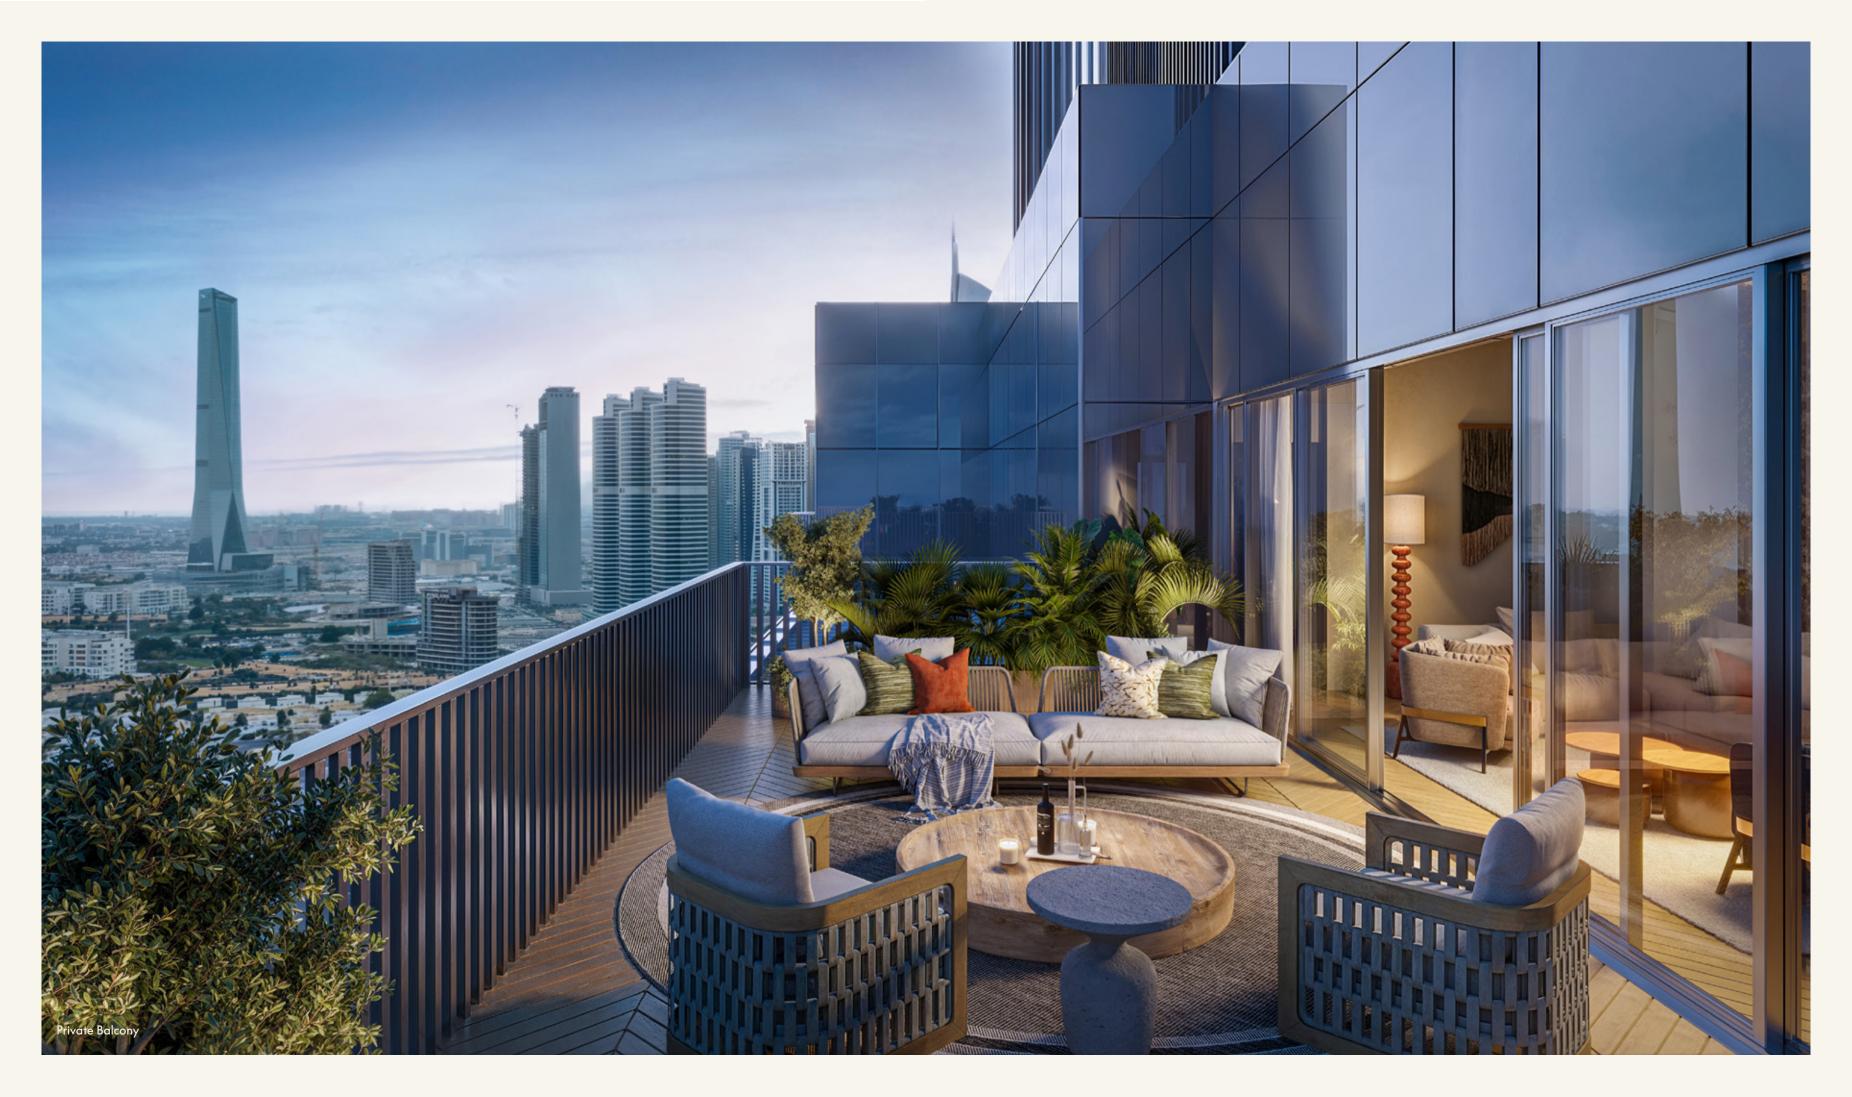

### LIVING

The interiors crafted by the renowned LW Design, exudes modern elegance with it's thoughtfully curated features. The living rooms showcase high ceilings, creating a sense of openess and grandeur, while floor to ceiling double glazed vsion panels allow for abundant natural light and uninterrupted views. Private balconies create a seamless indoor-outdoor living experience. Floors are adorned with patterned tile adding both texture and sophistication to the space. The blend of premium materials and open, airy design create a warm ambience, perfect for both relaxation and entertaining.