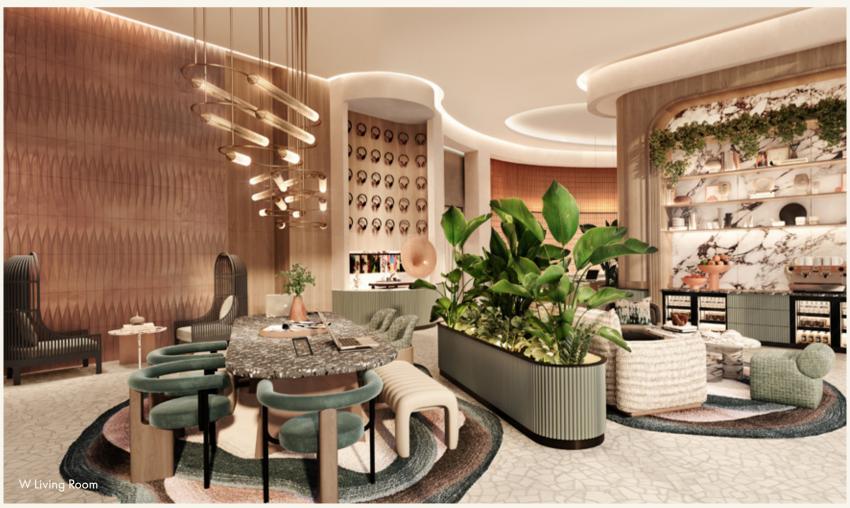

### W LIVING ROOM

The heart of the W community lies in the Living Room, a dynamic gathering spot where residents and invited guests come together to connect and collaborate. By day, it serves as a neighbourhood creative hub, while by night, it transforms into a lively social hotspot buzzing with energy.