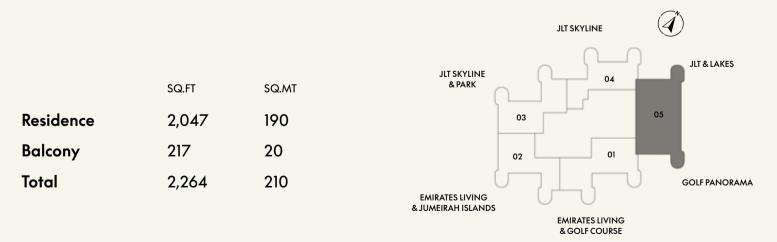

### 2 BEDROOM

Residence

**Balcony** 

Total

TYPE D2 FLOORS 20 - 32

TYPE E2 FLOORS 20 - 32

FROM 2,264 SQ.FT

TYPE A3 FLOORS 20 - 32