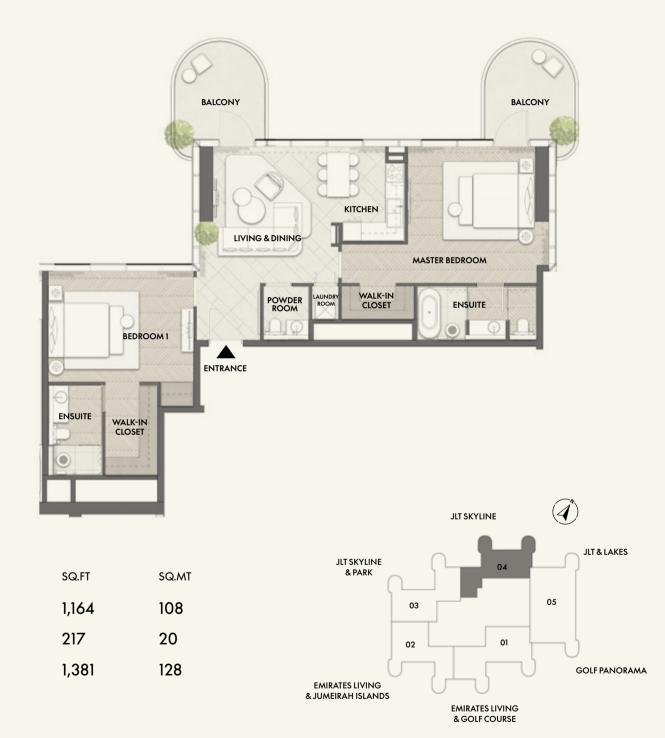

### 1 BEDROOM

Residence

Balcony

Total

TYPE D1 FLOORS 2 - 18

FROM 1,381 SQ.FT

TYPE A2 FLOORS 2 - 18

Disclaimer: Any images and visualizations contained herein are provided for illustrative and marketing purposes only. All information contained herein is subject to change without notice and without liability and only the information contained in the final Sales and Purchase Agreement entered into between the Developer and Buyer will have any legal effect. All drawings and dimensions are approximate. Drawings are not to scale and subject to change without notice. The Developer reserves the right to make revisions. The units are taken from the typical floor of a building and dimensions of the units, balcony and the size of columns may vary depending on the floor level and orientation of the unit within the building to comply with the building authority regulations. E&OE