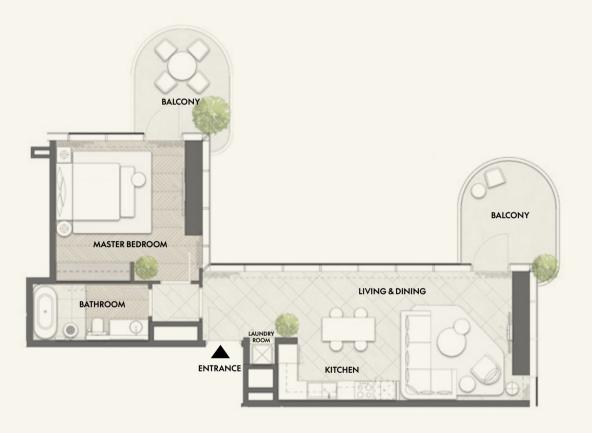

### 1 BEDROOM

TYPE B1 FLOORS 2 - 18

TYPE C1 FLOORS 2 - 18

Disclaimer: Any images and visualizations contained herein are provided for illustrative and marketing purposes only. All information contained herein is subject to change without notice and without liability and only the information contained in the final Sales and Purchase Agreement entered into between the Developer and Buyer will have any legal effect. All drawings and dimensions are approximate. Drawings are not to scale and subject to change without notice. The Developer reserves the right to make revisions. The units are taken from the typical floor of a building and dimensions of the units, balcony and the size of columns may vary depending on the floor level and orientation of the unit within the building to comply with the building authority regulations. E&OE

### 1 BEDROOM

Residence

Balcony

Total

TYPE D1 FLOORS 2 - 18

FROM 1,381 SQ.FT

TYPE A2 FLOORS 2 - 18

Disclaimer: Any images and visualizations contained herein are provided for illustrative and marketing purposes only. All information contained herein is subject to change without notice and without liability and only the information contained in the final Sales and Purchase Agreement entered into between the Developer and Buyer will have any legal effect. All drawings and dimensions are approximate. Drawings are not to scale and subject to change without notice. The Developer reserves the right to make revisions. The units are taken from the typical floor of a building and dimensions of the units, balcony and the size of columns may vary depending on the floor level and orientation of the unit within the building to comply with the building authority regulations. E&OE