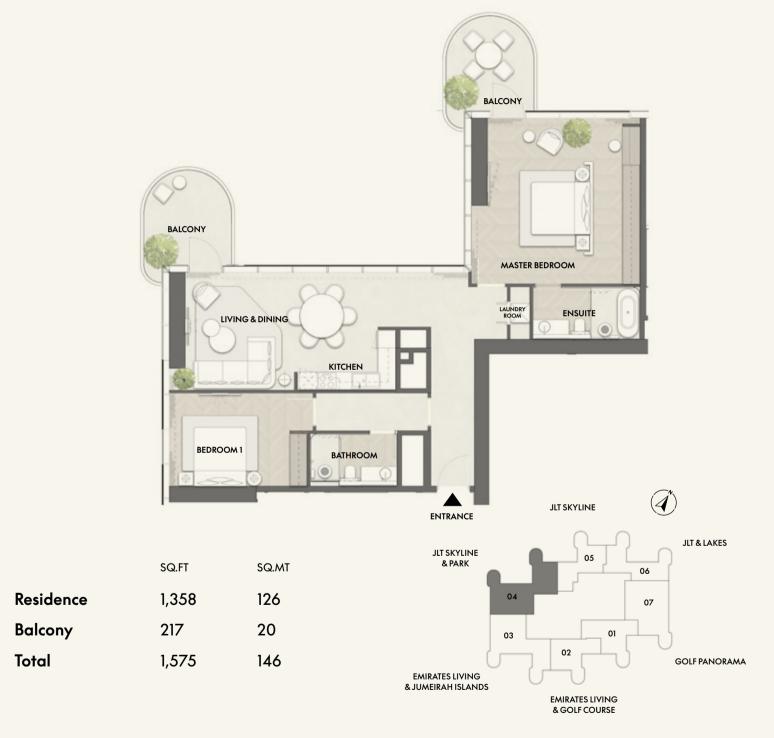

### 1 BEDROOM

TYPE B1 FLOORS 2 - 18

TYPE C1 FLOORS 2 - 18

Disclaimer: Any images and visualizations contained herein are provided for illustrative and marketing purposes only. All information contained herein is subject to change without notice and without liability and only the information contained in the final Sales and Purchase Agreement entered into between the Developer and Buyer will have any legal effect. All drawings and dimensions are approximate. Drawings are not to scale and subject to change without notice. The Developer reserves the right to make revisions. The units are taken from the typical floor of a building and dimensions of the units, balcony and the size of columns may vary depending on the floor level and orientation of the unit within the building to comply with the building authority regulations. E&OE

### 1 BEDROOM

Residence

Balcony

Total

TYPE D1 FLOORS 2 - 18

FROM 1,381 SQ.FT

TYPE A2 FLOORS 2 - 18

Disclaimer: Any images and visualizations contained herein are provided for illustrative and marketing purposes only. All information contained herein is subject to change without notice and without liability and only the information contained in the final Sales and Purchase Agreement entered into between the Developer and Buyer will have any legal effect. All drawings and dimensions are approximate. Drawings are not to scale and subject to change without notice. The Developer reserves the right to make revisions. The units are taken from the typical floor of a building and dimensions of the units, balcony and the size of columns may vary depending on the floor level and orientation of the unit within the building to comply with the building authority regulations. E&OE