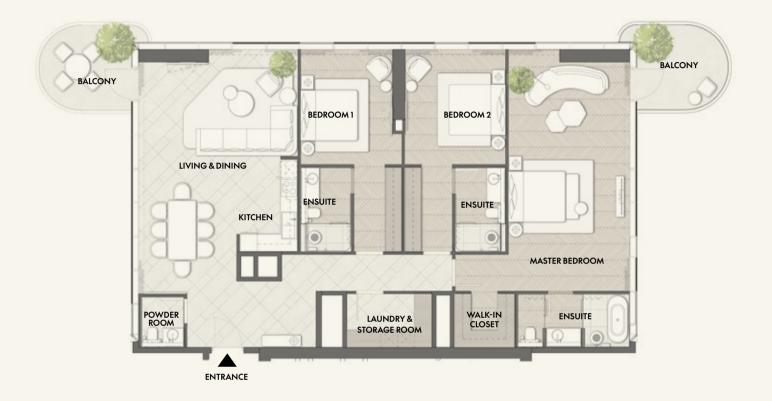

## 2 BEDROOM

Residence

Balcony

Total

TYPE B2 FLOORS 2 - 18, 20 - 32

TYPE C2 FLOORS 2 - 18, 20 - 32

Disclaimer: Any images and visualizations contained herein are provided for illustrative and marketing purposes only. All information contained herein is subject to change without notice and without liability and only the information contained in the final Sales and Purchase Agreement entered into between the Developer and Buyer will have any legal effect. All drawings and dimensions are approximate. Drawings are not to scale and subject to change without notice. The Developer reserves the right to make revisions. The units are taken from the typical floor of a building and dimensions of the units, balcony and the size of columns may vary depending on the floor level and orientation of the unit within the building to comply with the building authority regulations. E&OE

### 2 BEDROOM

Residence

**Balcony** 

Total

TYPE D2 FLOORS 20 - 32

TYPE E2 FLOORS 20 - 32

FROM 2,264 SQ.FT

TYPE A3 FLOORS 20 - 32