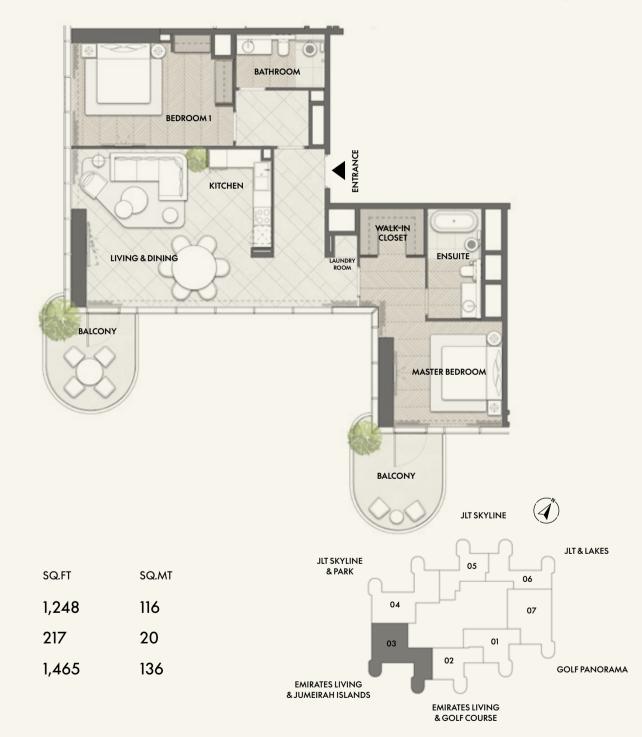

## 2 BEDROOM

Residence

Balcony

Total

TYPE B2 FLOORS 2 - 18, 20 - 32

TYPE C2 FLOORS 2 - 18, 20 - 32

Disclaimer: Any images and visualizations contained herein are provided for illustrative and marketing purposes only. All information contained herein is subject to change without notice and without liability and only the information contained in the final Sales and Purchase Agreement entered into between the Developer and Buyer will have any legal effect. All drawings and dimensions are approximate. Drawings are not to scale and subject to change without notice. The Developer reserves the right to make revisions. The units are taken from the typical floor of a building and dimensions of the units, balcony and the size of columns may vary depending on the floor level and orientation of the unit within the building to comply with the building authority regulations. E&OE