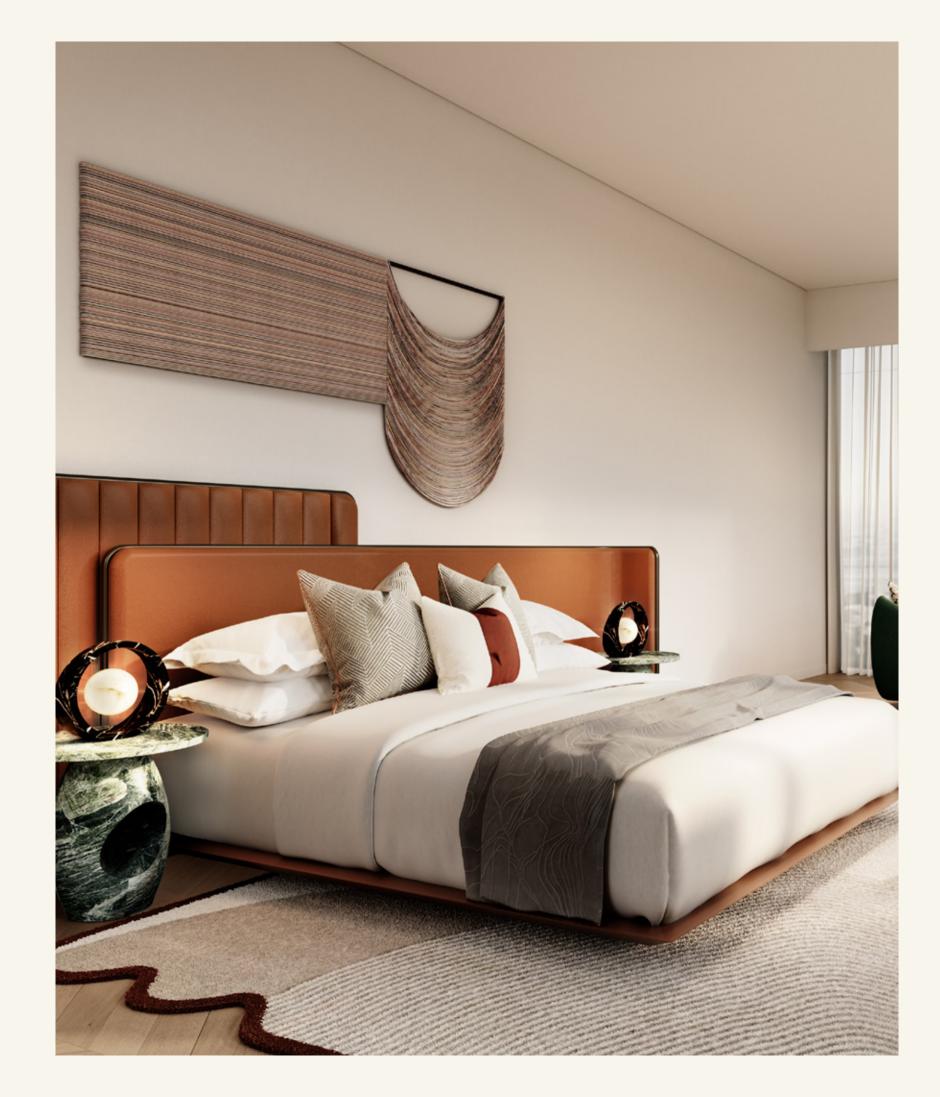

### BEDROOM

The bedrooms offer a serene and inviting retreat, with soft tones herringbone patterned floors that evoke comfort and relaxation. Generously sized with large windows that allow natural light to flow in, the design blends elegance and functionality, making it a perfect sanctuary for rest and relaxation.