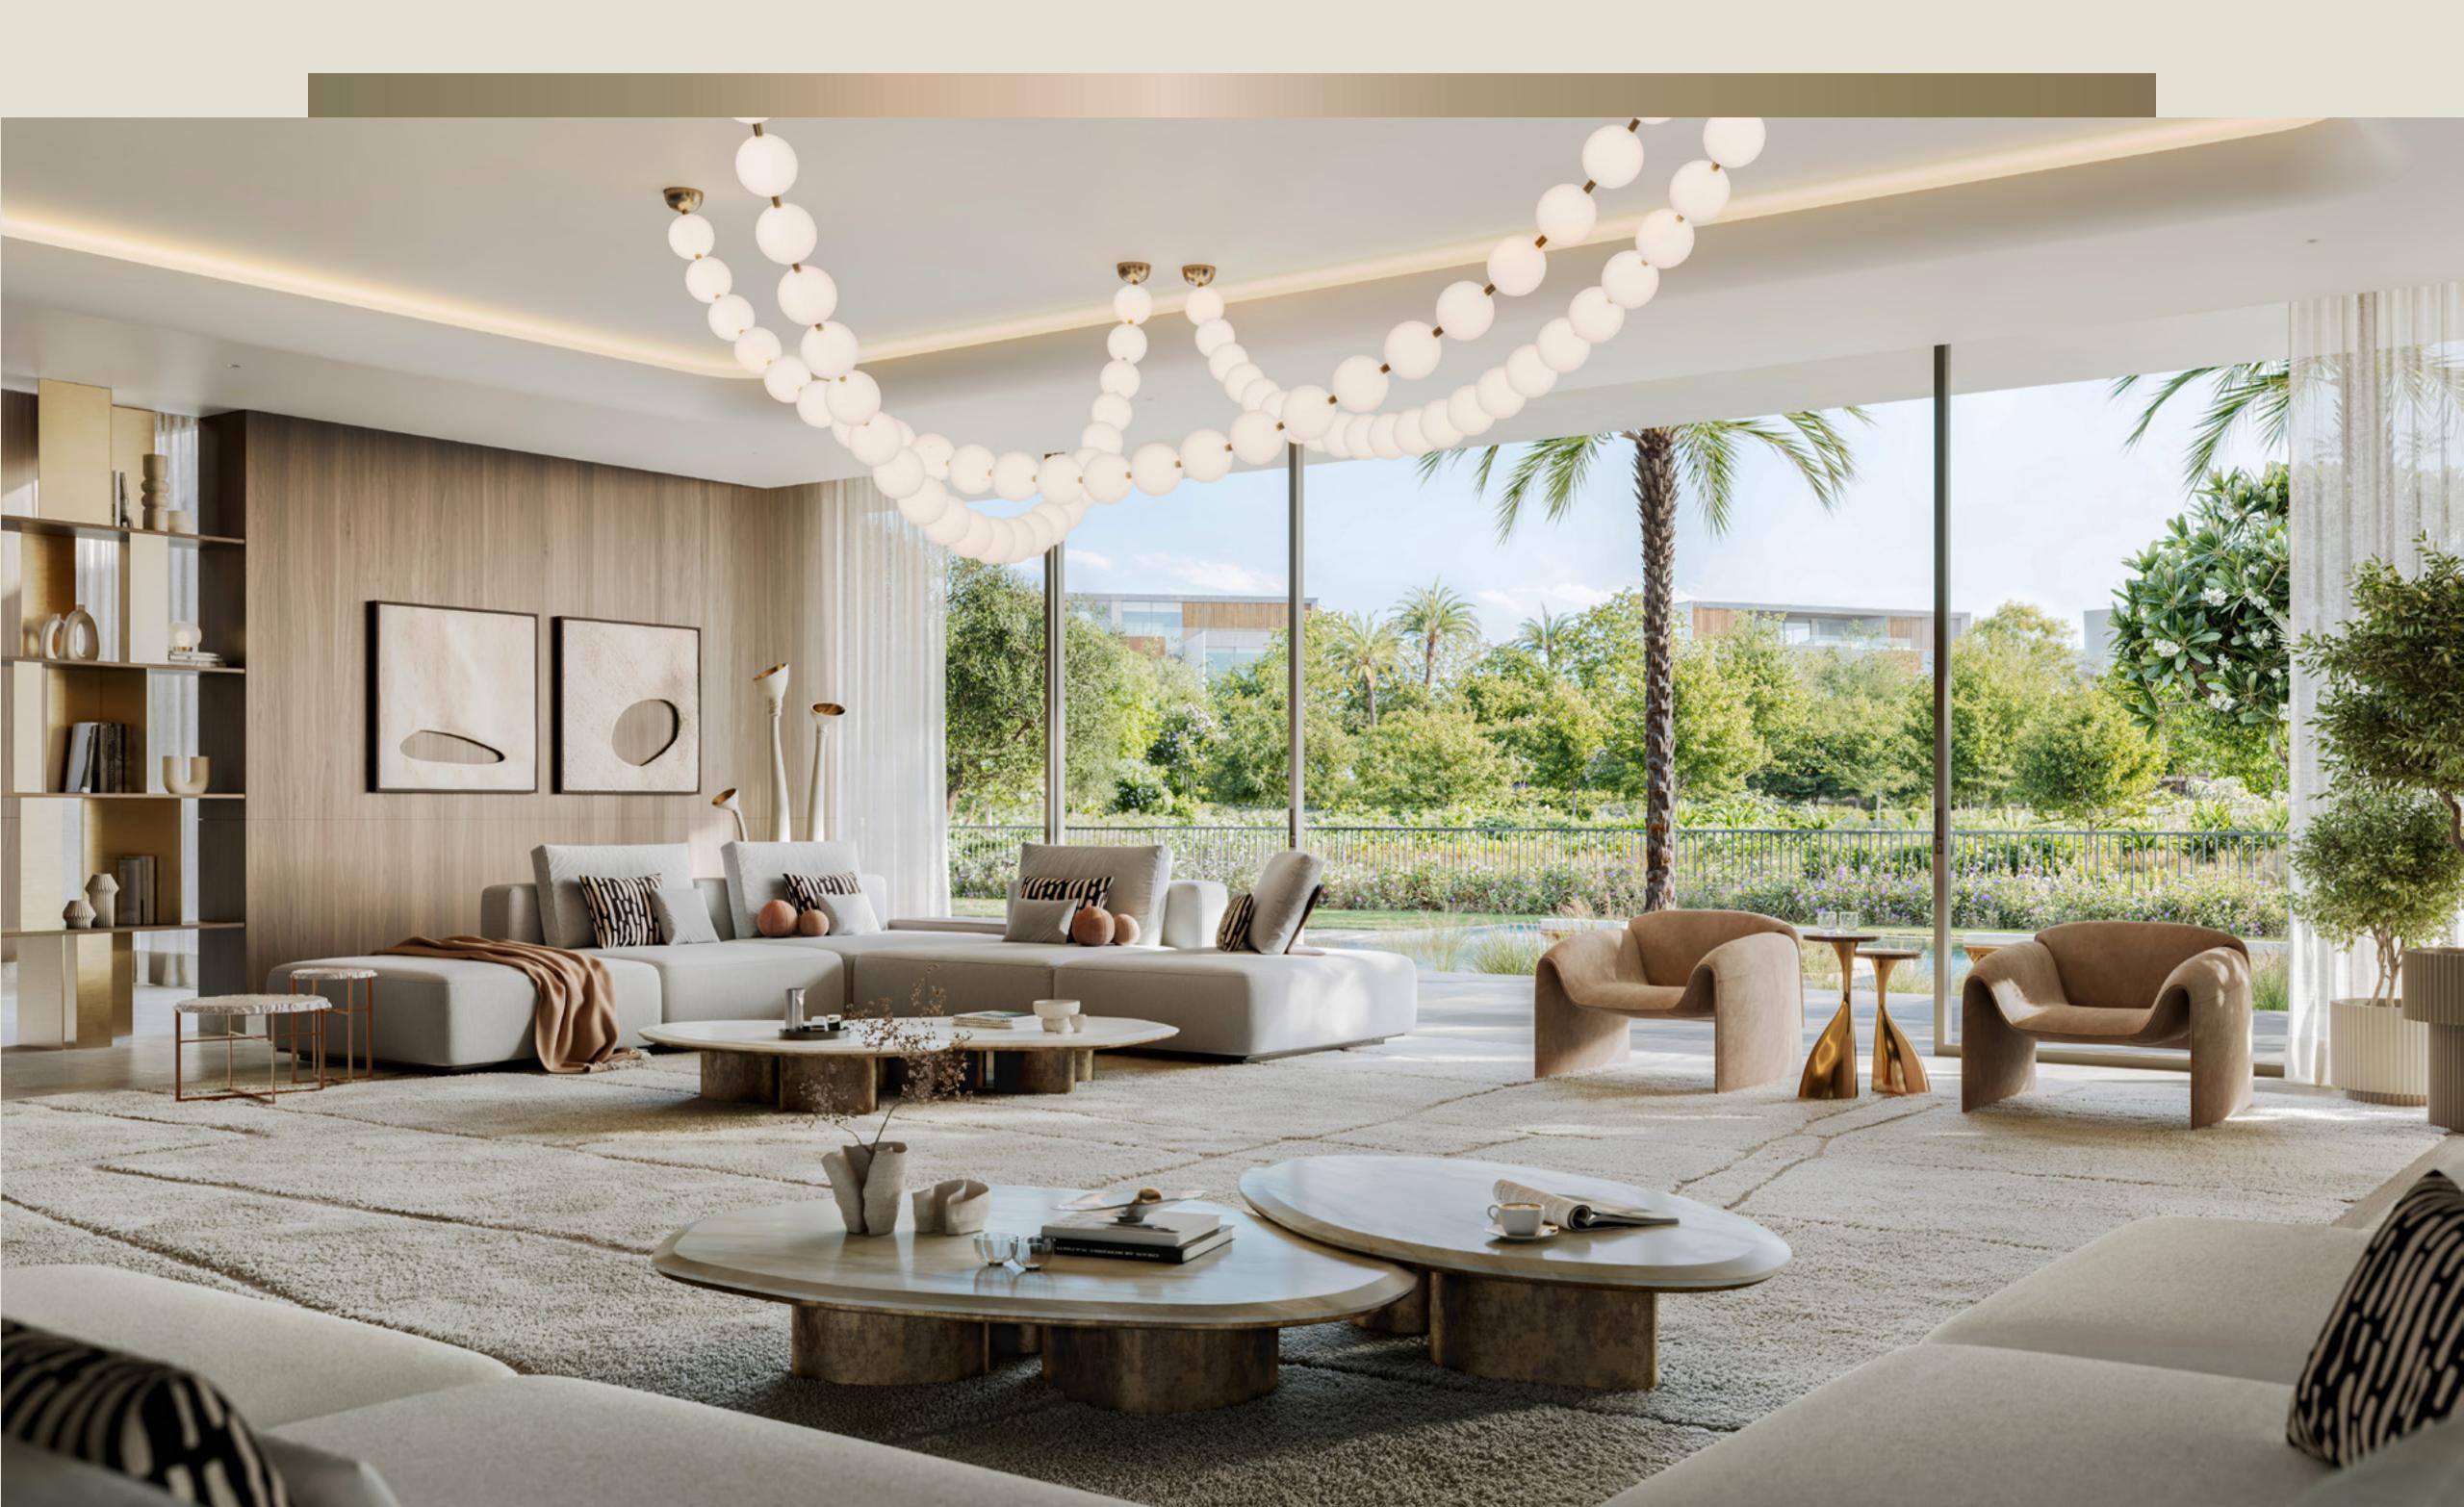

### LUXURY INTERIORS

## Refined Sophistication

Step into Lavita and discover interiors where every detail speaks of luxury. Sunlight pours through large windows, highlighting the fine materials and craftsmanship that define each space. From serene master suites to versatile multi-purpose rooms, Lavita's interiors offer a living experience that's as comfortable as it is elegant.

## Blending Luxury with Warmth

At Lavita, every mansion is created with the finest materials, blending luxury with warmth. From the polished marble and rich wood accents that add a natural elegance, to the smooth glass details and sleek metal fixtures, each element is carefully selected to create a home that feels both inviting and refined. Wardrobe Carcass