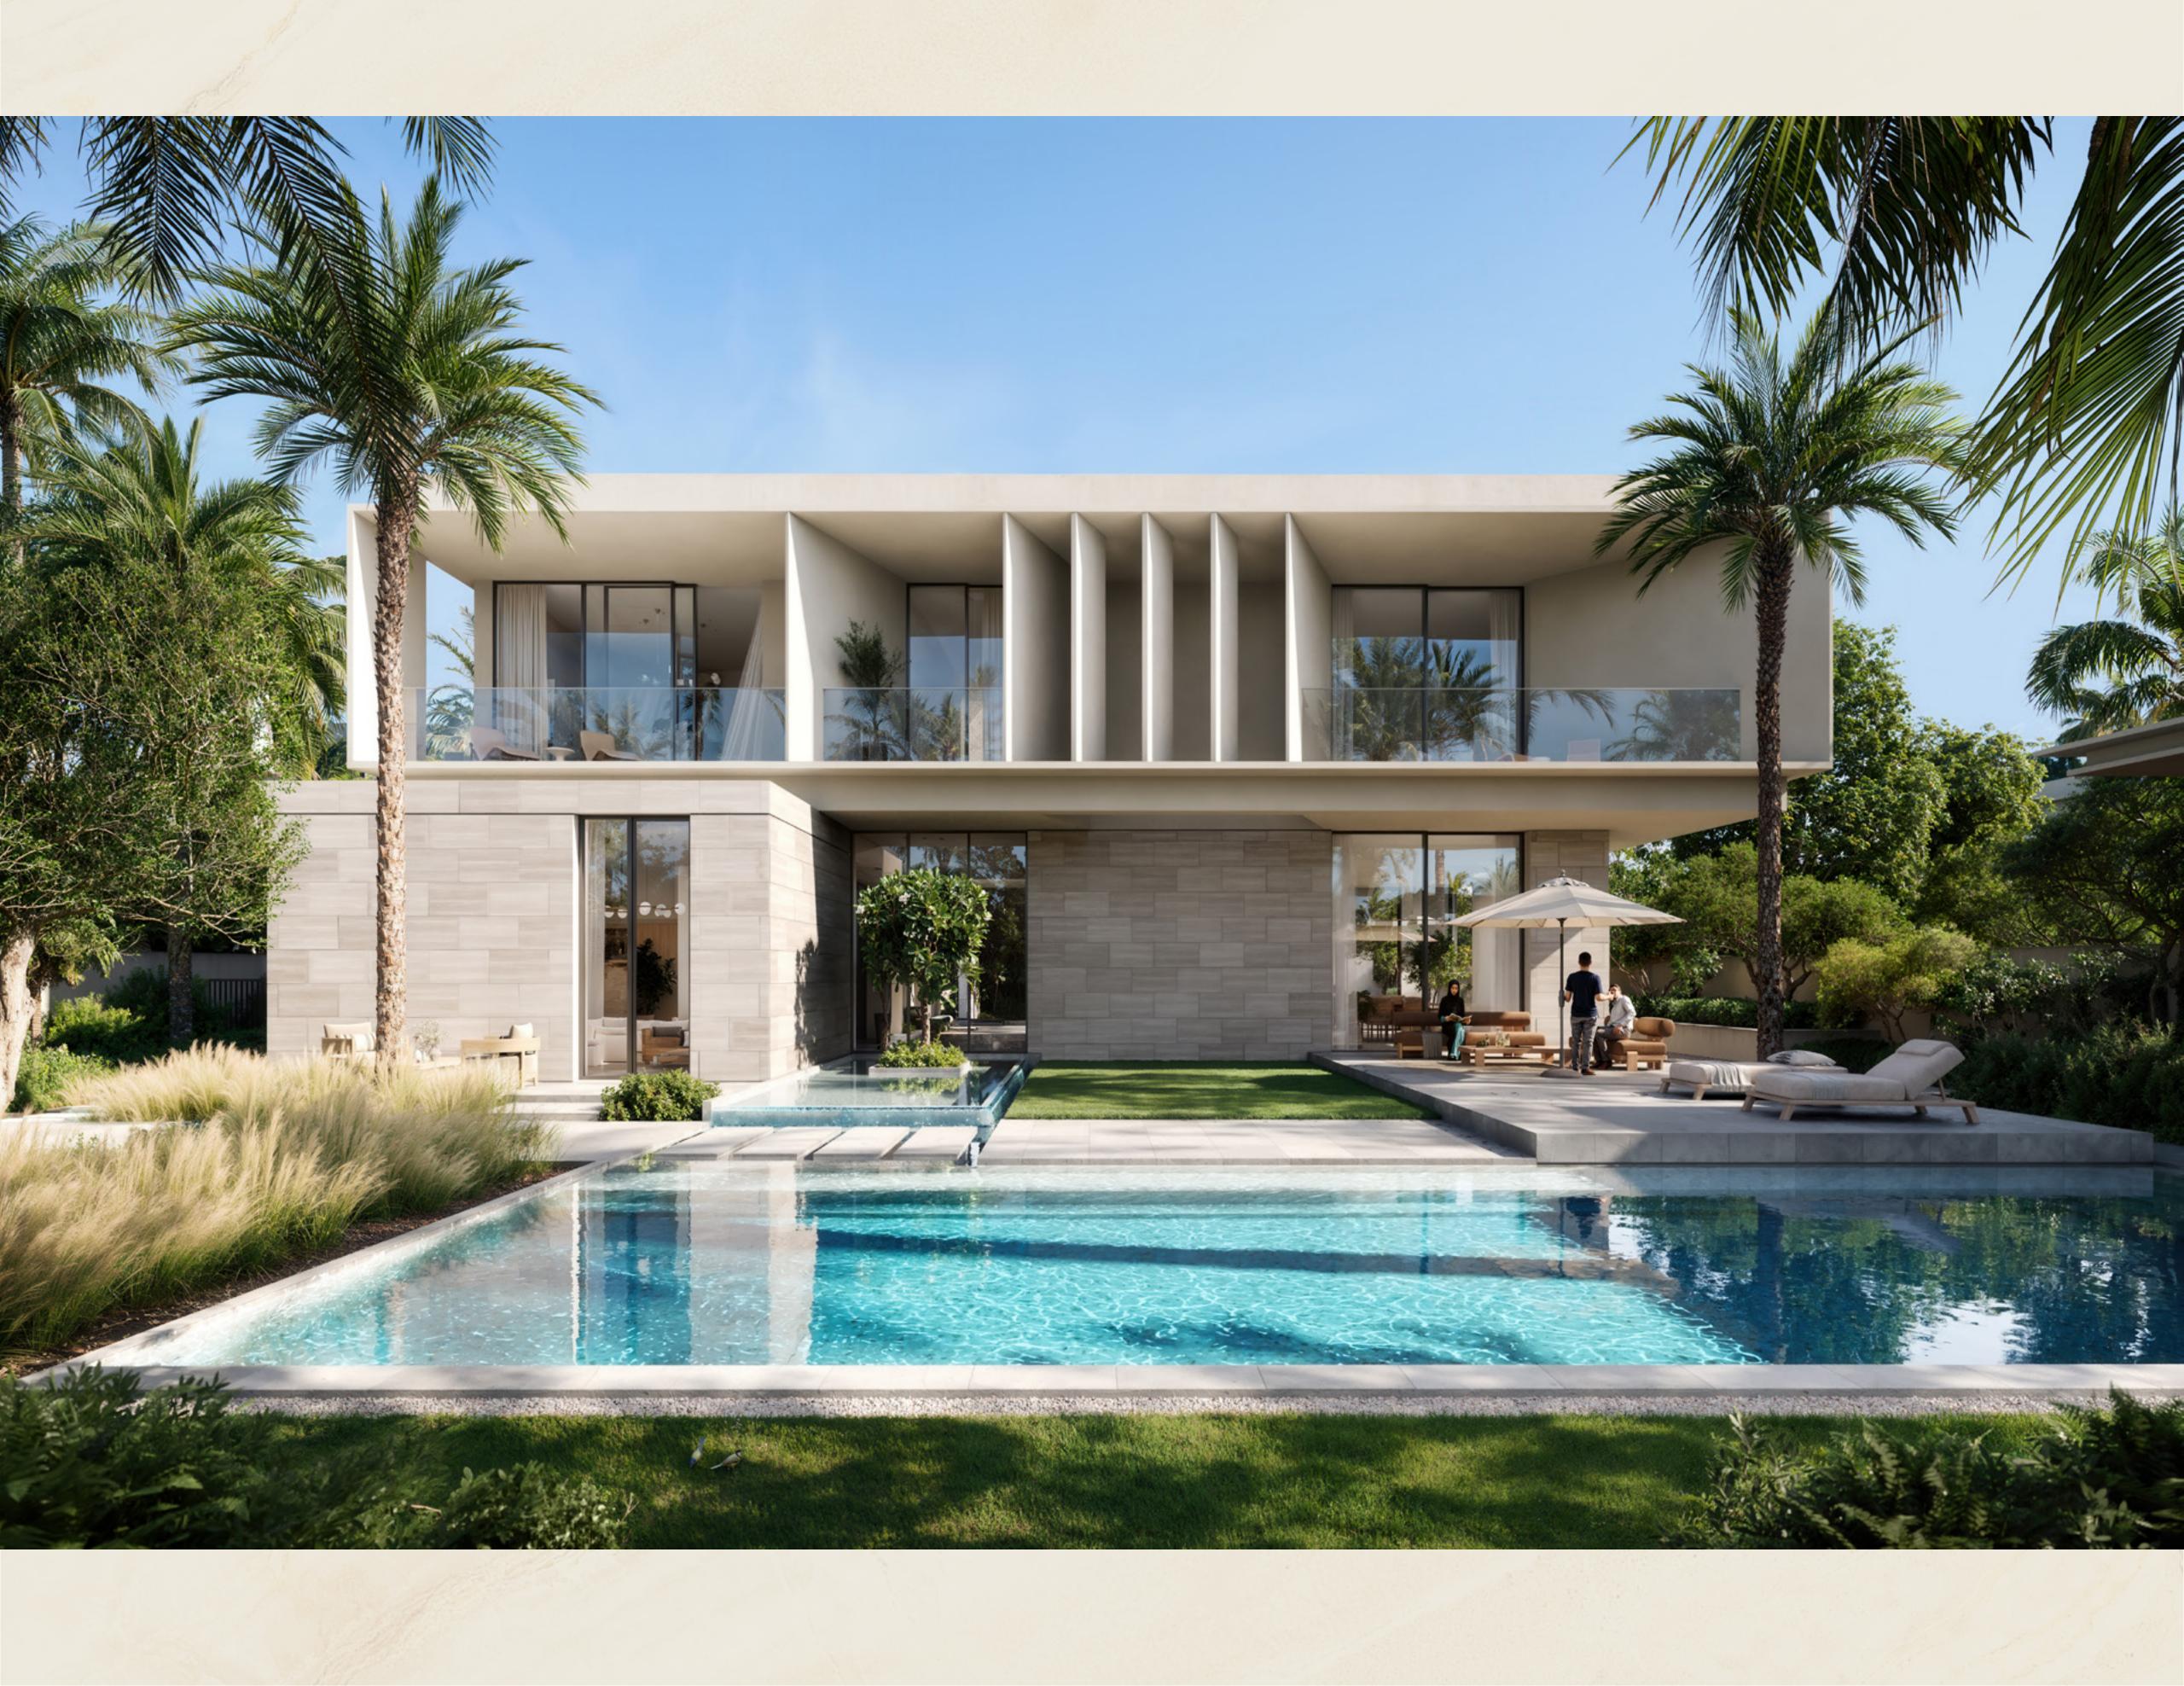

a sanctuary where each moment is an invitation to relax and rejuvenate.



## Your Private Haven



Lavita is a place where privacy meets connection, providing a peaceful retreat just moments from Dubai's premier attractions. Whether you're enjoying a round of golf, exploring luxury boutiques, or experiencing the cultural richness of Downtown Dubai, Lavita ensures you're at the heart of it all, with a serene sanctuary to return to.



## The Community



- A. Entrance & Guard HouseB. Community CenterC. Swimmable Lagoon
- D. Mosque

## Styles



7BR6BRUtilities







# Sophistication Etched in Every Line

## ARCHITECTURE STYLE







# Expansive Living

from 21,000 to 35,500 sqft. these homes offer spacious interiors and expansive terraces, inviting you to embrace a lifestyle of luxury.



# Spacious Retreats for A Grand Life



### LUXURY INTERIORS





## Refined Sophistication

Step into Lavita and discover interiors where every detail speaks of luxury. Sunlight pours through large windows, highlighting the fine materials and craftsmanship that define each space. From serene master suites to versatile multi-purpose rooms, Lavita's interiors offer a living experience that's as comfortable as it is elegant.



Experience Unrivaled Grandeur



## Blending Luxury with Warmth



At Lavita, every mansion is created with the finest materials, blending luxury with warmth. From the polished marble and rich wood accents that add a natural elegance, to the smooth glass details and sleek metal fixtures, each element is carefully selected to create a home that feels both inviting an