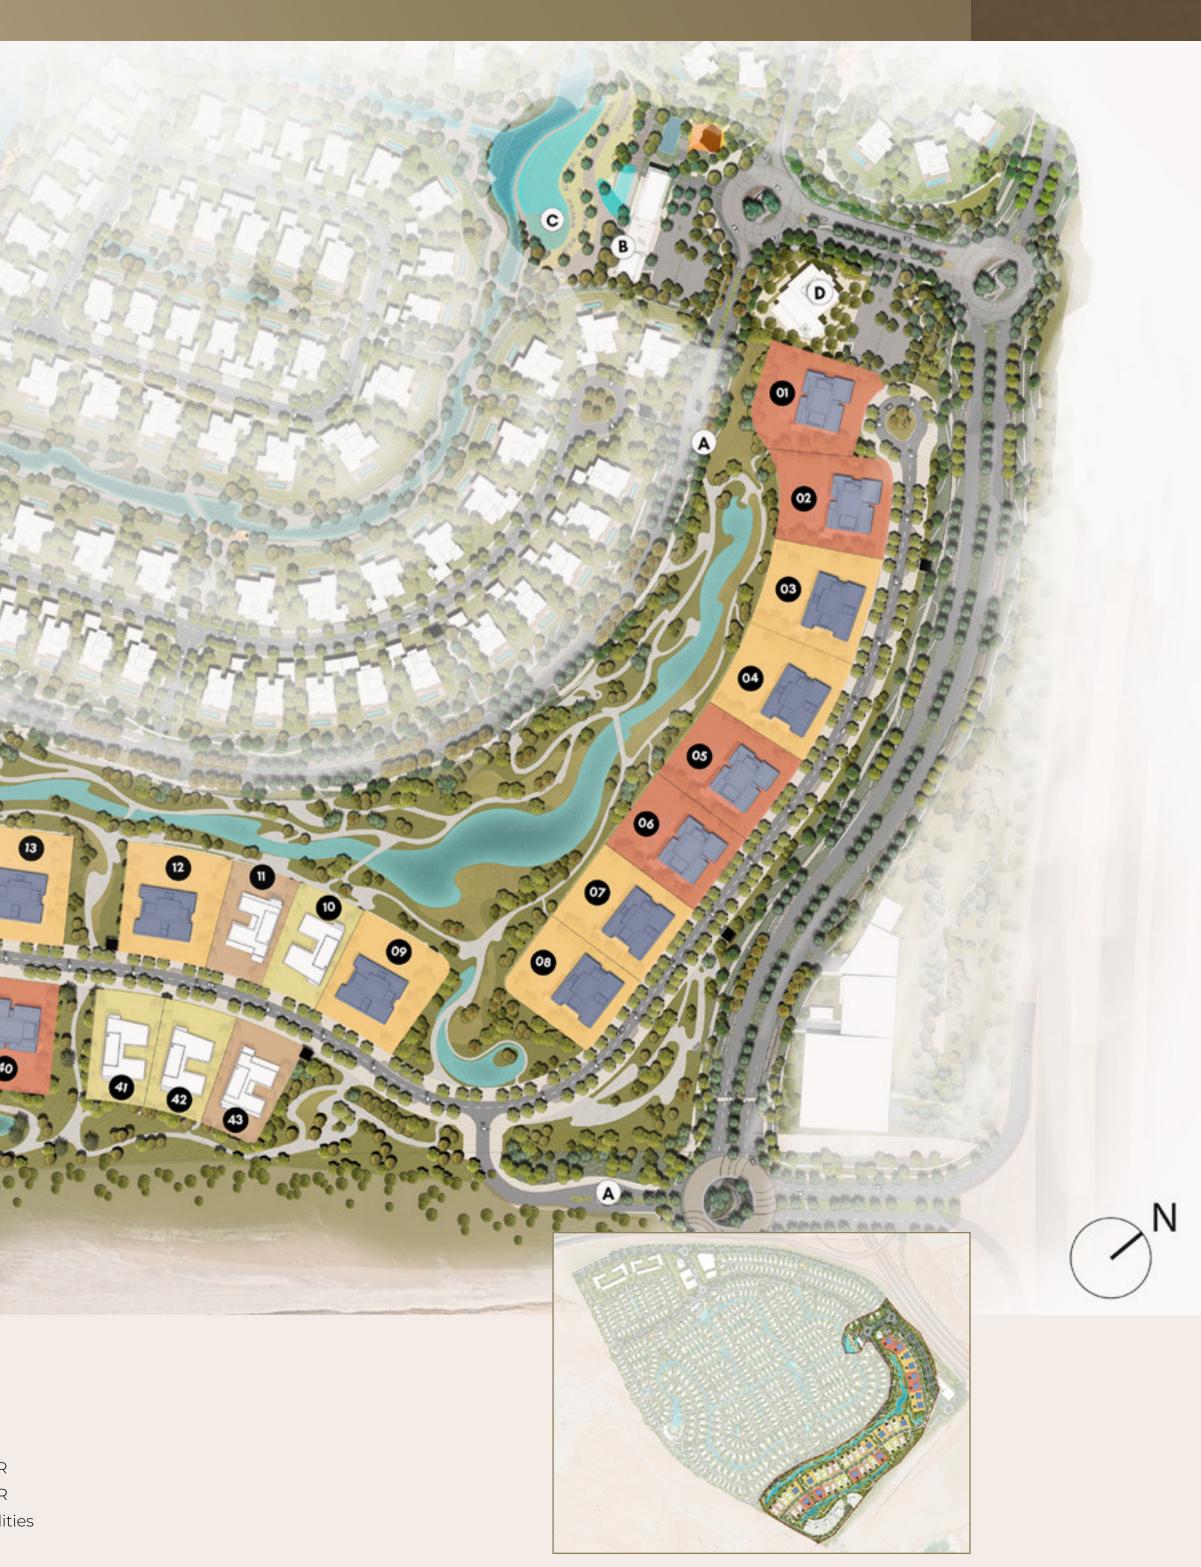

## The Community

- A. Entrance & Guard HouseB. Community CenterC. Swimmable Lagoon
- D. Mosque