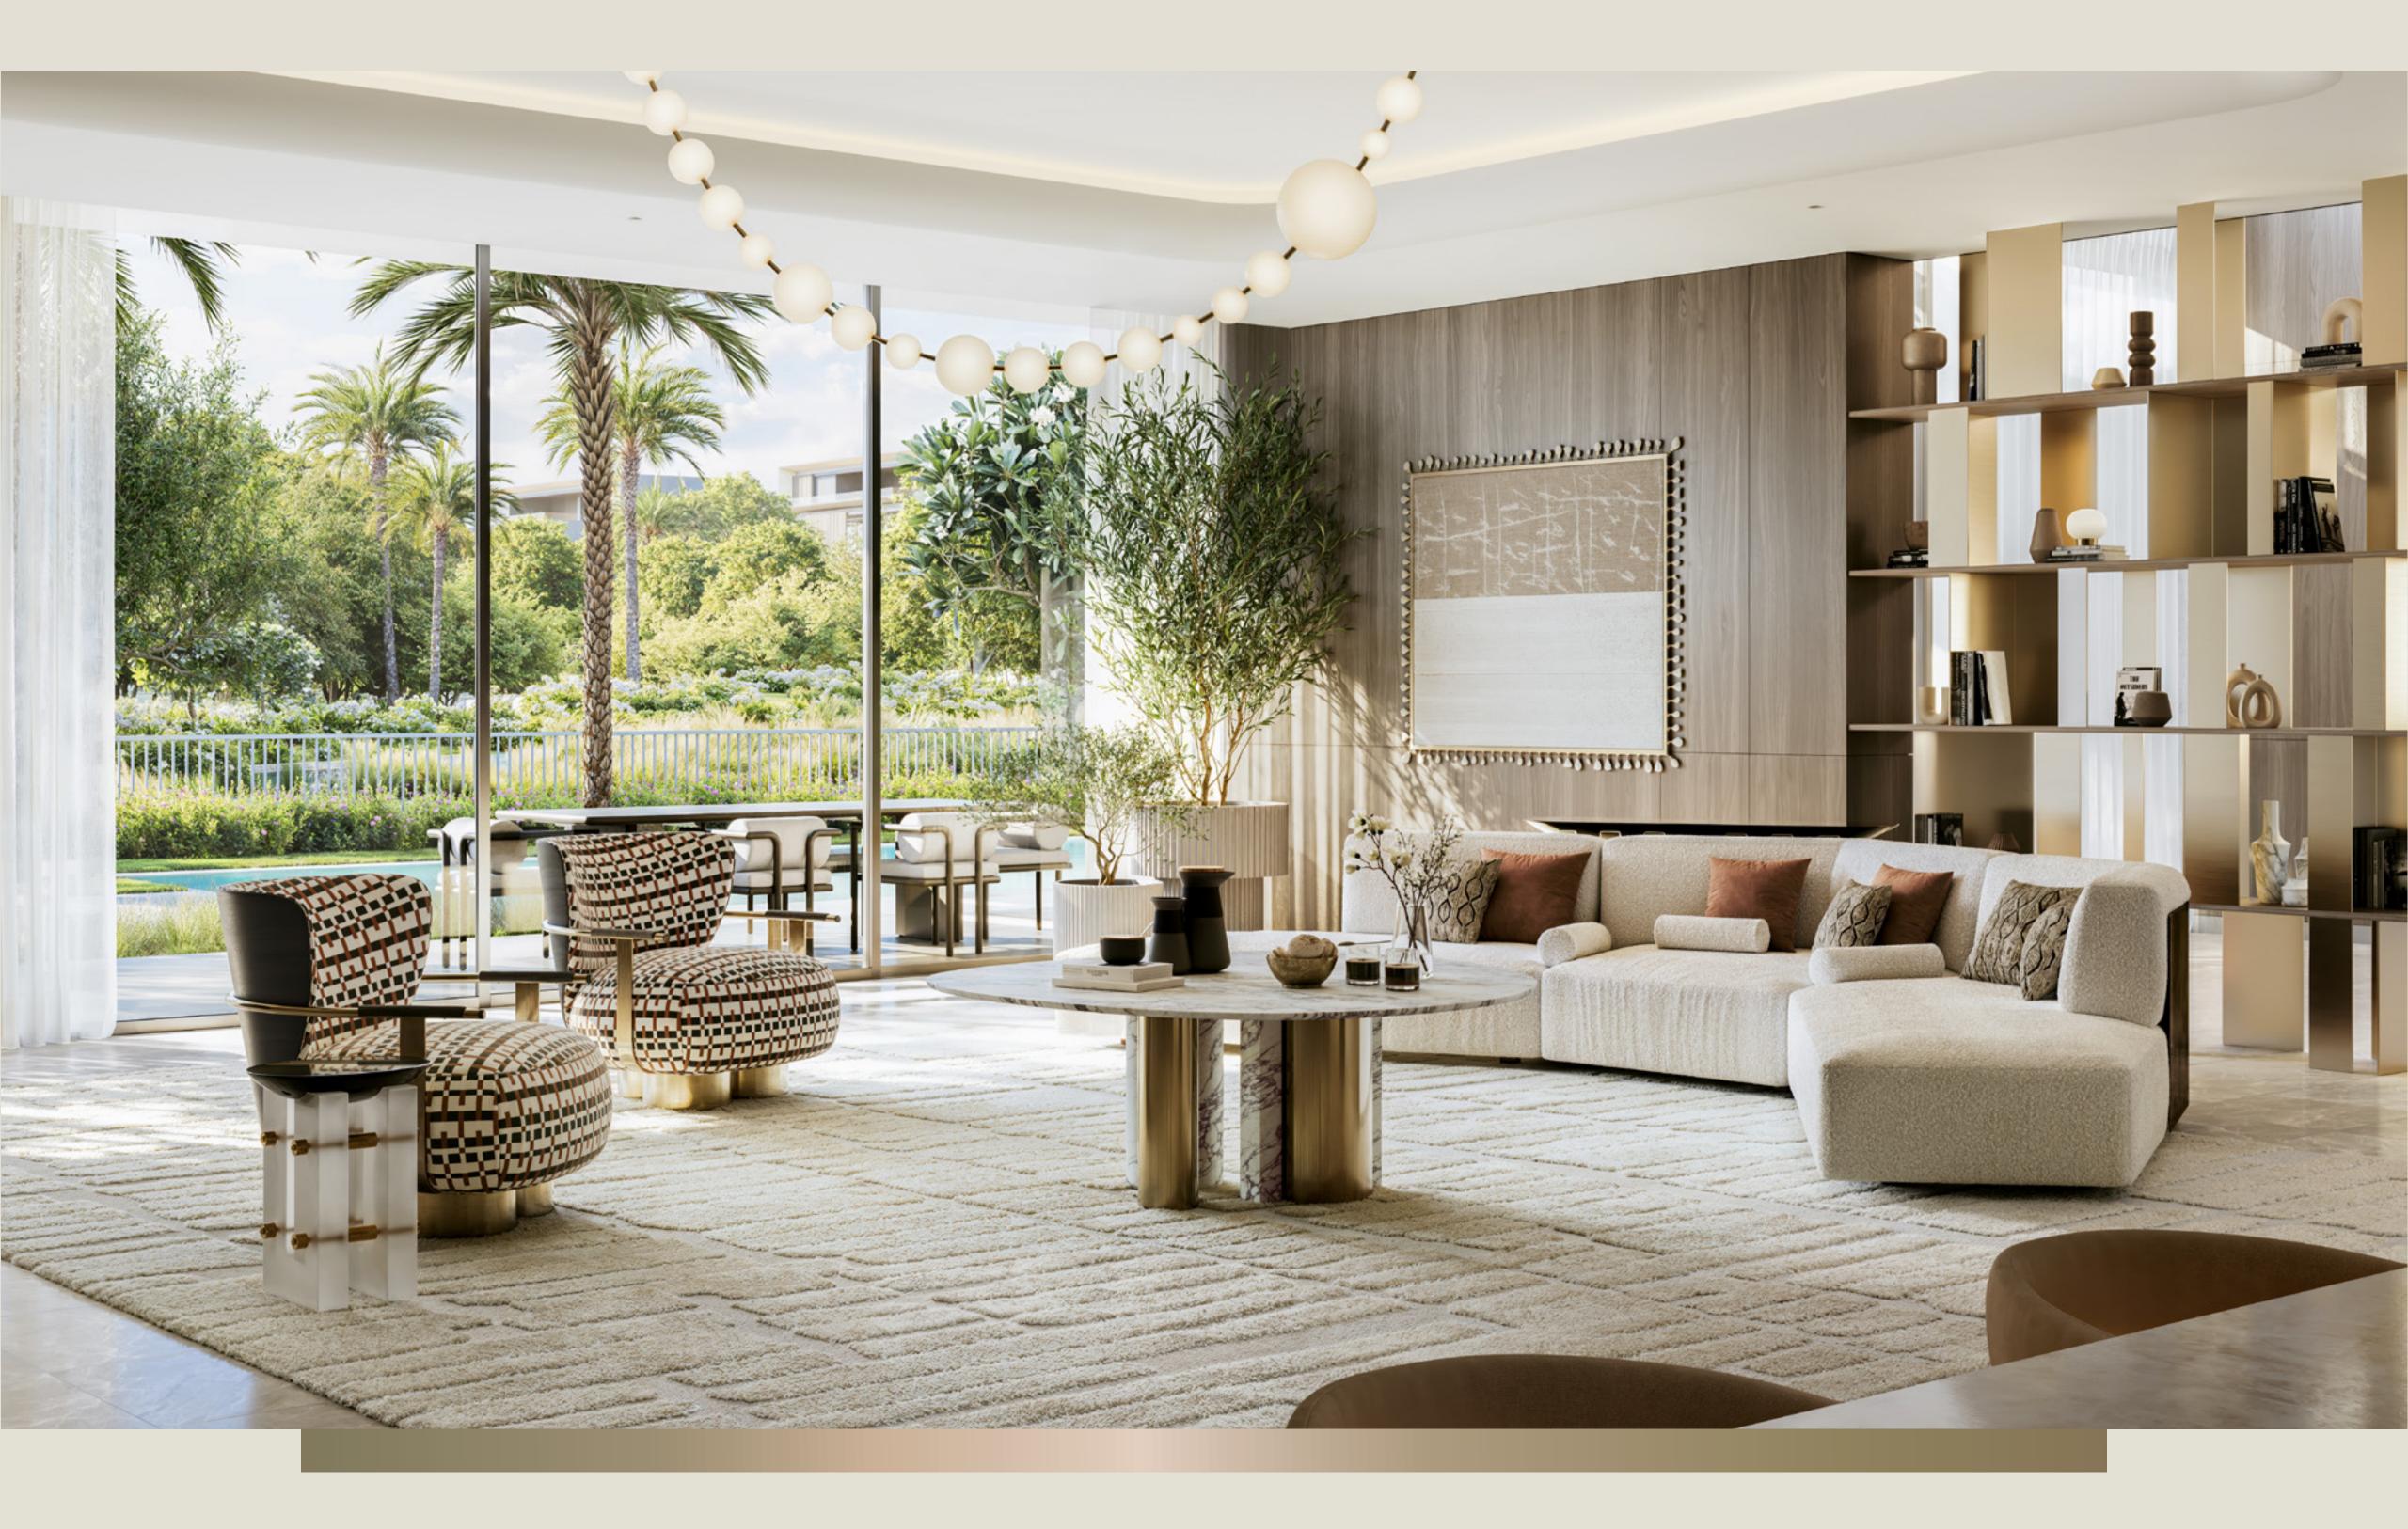

### LUXURY INTERIORS

## Refined Sophistication

Step into Lavita and discover interiors where every detail speaks of luxury. Sunlight pours through large windows, highlighting the fine materials and craftsmanship that define each space. From serene master suites to versatile multi-purpose rooms, Lavita's interiors offer a living experience that's as comfortable as it is elegant.

## Blending Luxury with Warmth

At Lavita, every mansion is created with the finest materials, blending luxury with warmth. From the polished marble and rich wood accents that add a natural elegance, to the smooth glass details and sleek metal fixtures, each element is carefully selected to create a home that feels both inviting and refined. Wardrobe Carcass