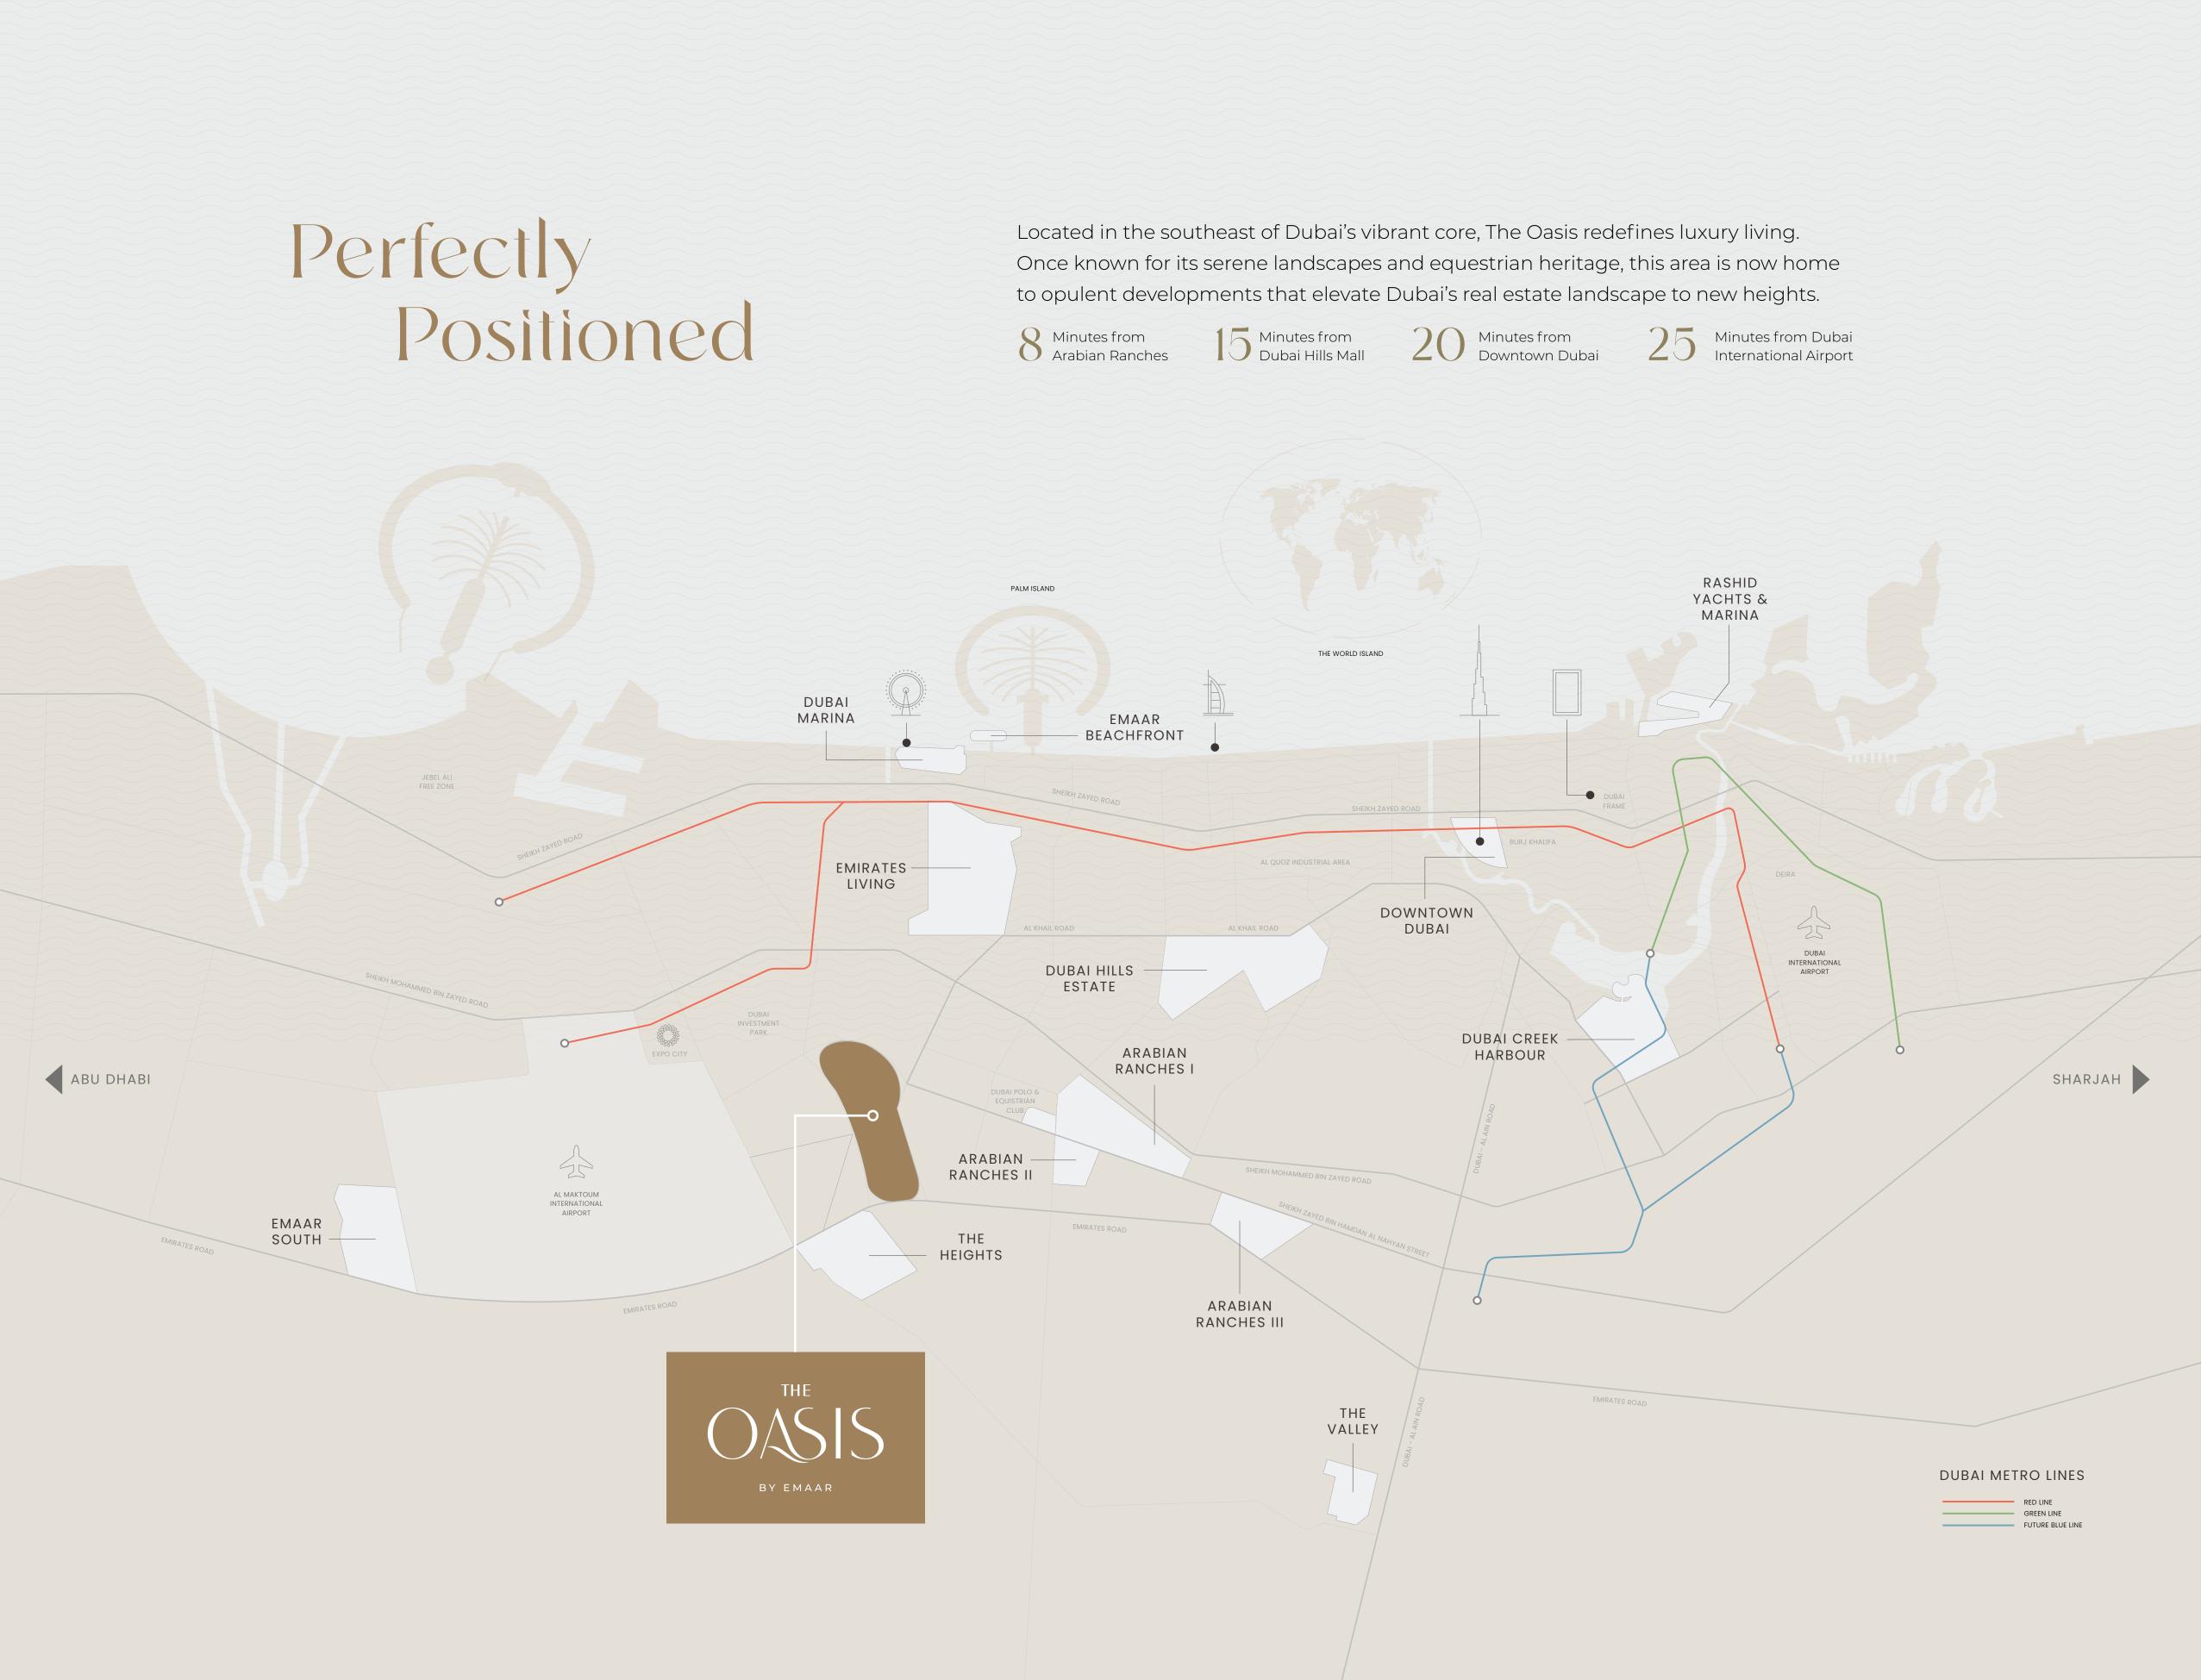

### THE DESTINATION

## Immerse in Pure Luxury

BY EMAAR

The Oasis by Emaar spanning an impressive 100 million square feet is a testament to a vision of luxury that is both grand and thoughtful.

Home to over 7,000 exquisitely designed residences, each framing serene views of meandering canals and lush green spaces, The Oasis is created to enhance the art of living.