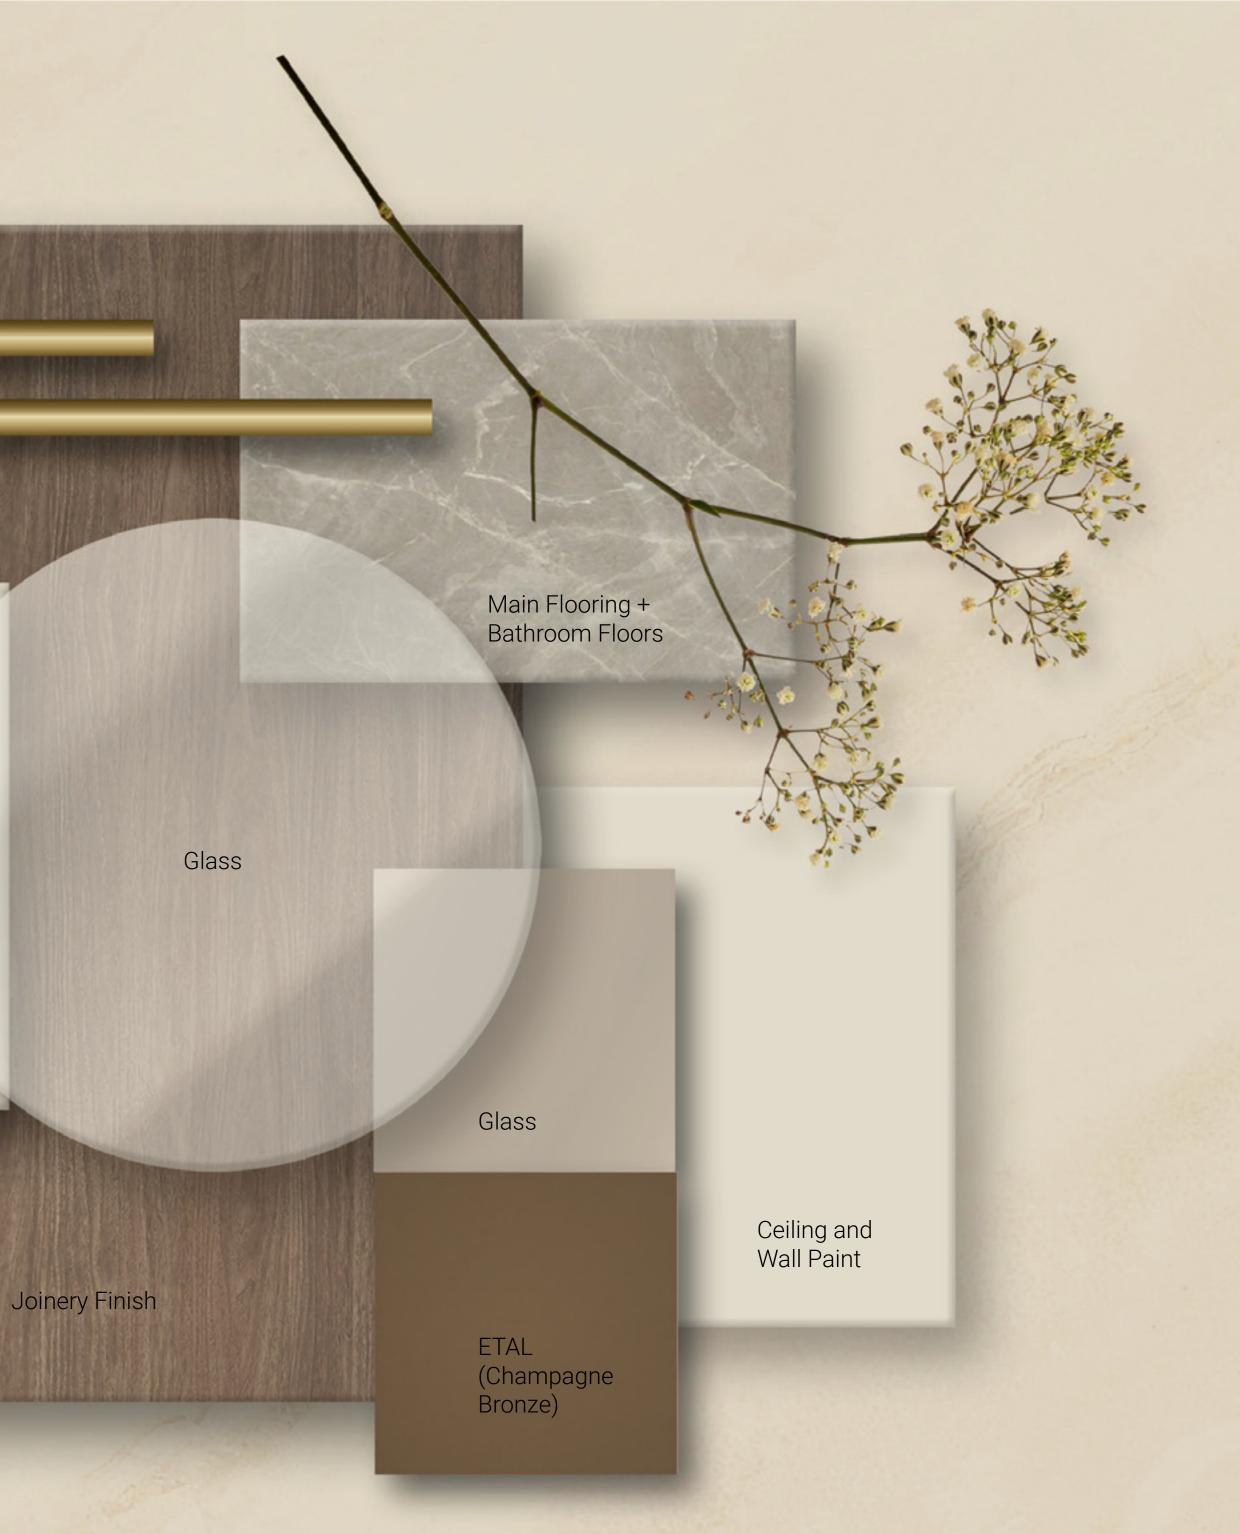

## Blending Luxury with Warmth

At Lavita, every mansion is created with the finest materials, blending luxury with warmth. From the polished marble and rich wood accents that add a natural elegance, to the smooth glass details and sleek metal fixtures, each element is carefully selected to create a home that feels both inviting and refined. Wardrobe Carcass

BOH Flooring

Brass

Countertop & Back Splash

Exquisite Materials Curated for Perfection

Curated for Opulent Leisure