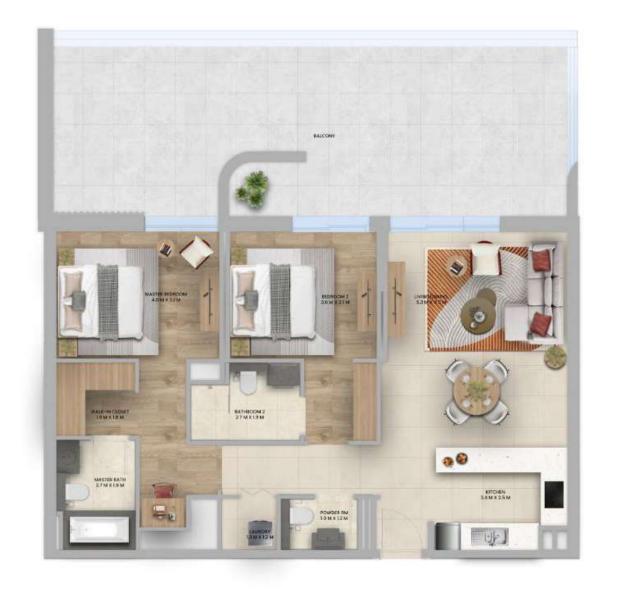

## 1 BEDROOM - TYPICAL

2 BEDROOM TYPE 1 2 BEDROOM TYPE 2

2 BEDROOM TYPE 3 2 BEDROOM TYPE 4

3 BEDROOM TYPE 1 3 BEDROOM TYPE 2

1 BEDROOM - TYPICAL

2 BEDROOM TYPE 1 2 BEDROOM TYPE 2

2 BEDROOM TYPE 3 2 BEDROOM TYPE 4