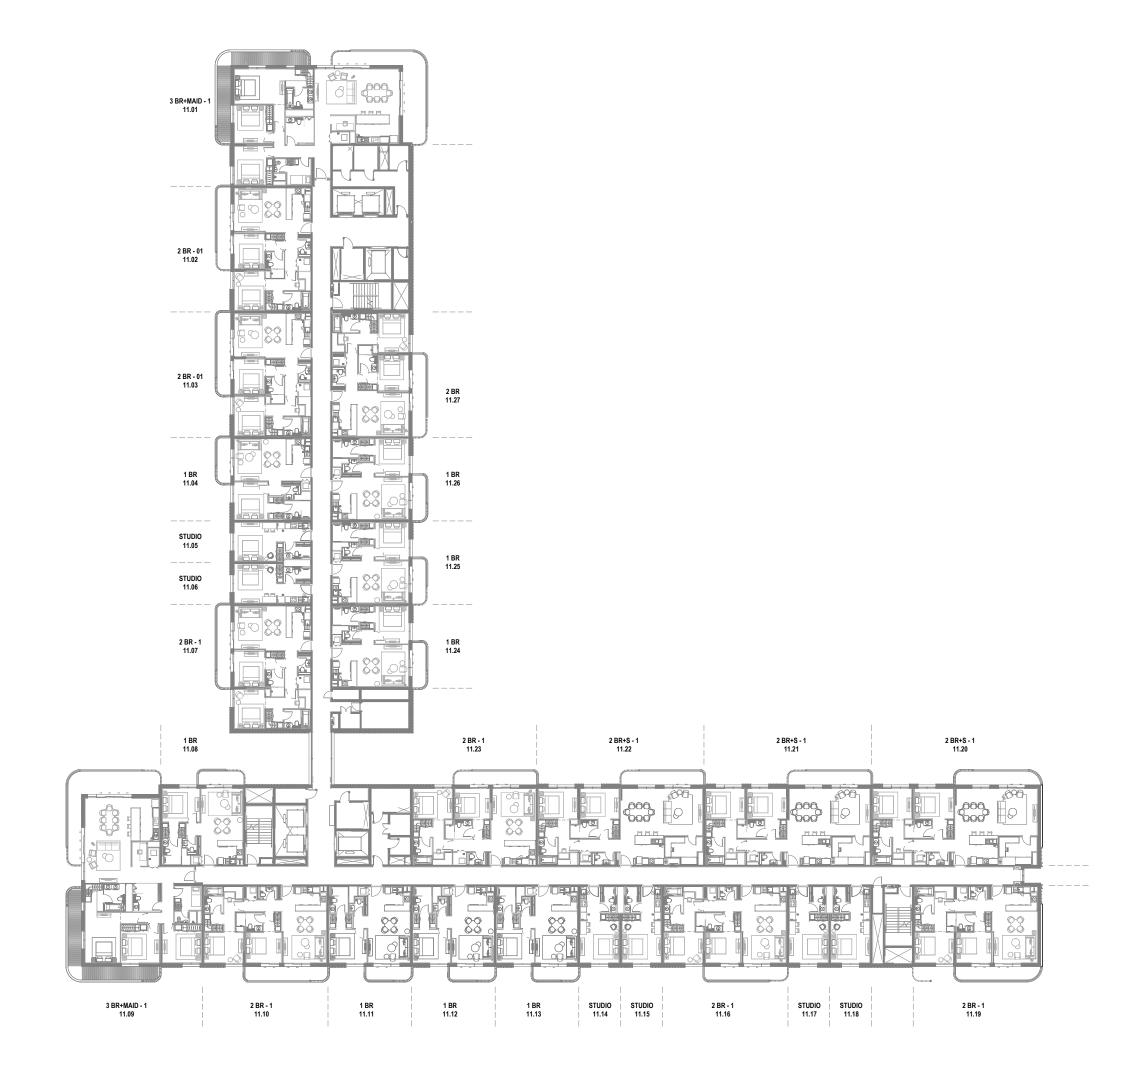

STUDIO - TYPICAL

## 1 BEDROOM - TYPICAL

2 BEDROOM TYPE 1 2 BEDROOM TYPE 2

2 BEDROOM TYPE 3 2 BEDROOM TYPE 4

3 BEDROOM TYPE 1 3 BEDROOM TYPE 2

1 BEDROOM - TYPICAL

2 BEDROOM TYPE 1 2 BEDROOM TYPE 2

2 BEDROOM TYPE 3 2 BEDROOM TYPE 4

3 BEDROOM TYPE 1 3 BEDROOM TYPE 2