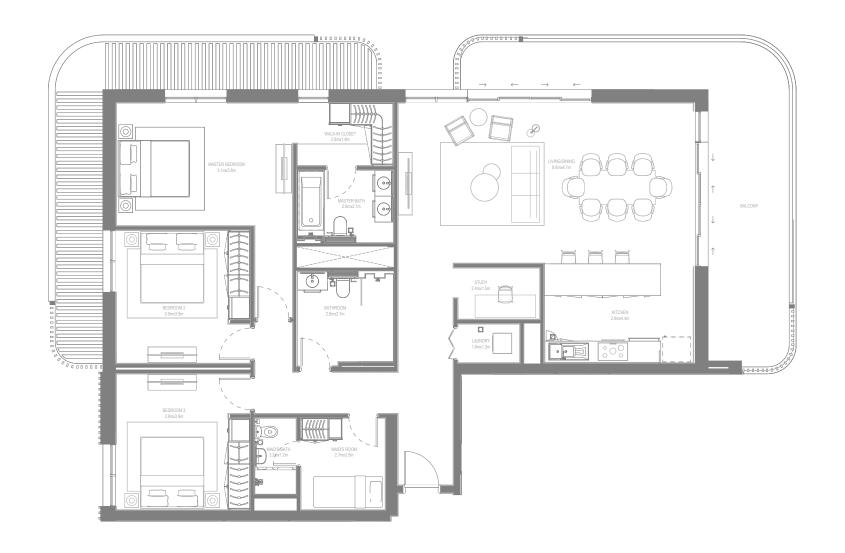

over the world. Art, design, style, and creativity.

## IT STARTS HERE

## SAADIYAT ISLAND LIVING

If you were to design the ultimate lifestyle, Saadiyat Island's exquisite coastline and inspiring Cultural District would exceed expectation. Home to white-sand beaches, as well as the Zayed National Museum, Guggenheim Abu Dhabi, Louvre Abu Dhabi and Saadiyat Grove; this is a lifestyle destination that's redefining the UAE's role in global culture, creativity and natural beauty.























































STUDIO - TYPICAL



## 1 BEDROOM - TYPICAL





2 BEDROOM TYPE 1 2 BEDROOM TYPE 2





2 BEDROOM TYPE 3 2 BEDROOM TYPE 4





3 BEDROOM TYPE 1 3 BEDROOM TYPE 2





1 BEDROOM - TYPICAL





2 BEDROOM TYPE 1 2 BEDROOM TYPE 2





2 BEDROOM TYPE 3 2 BEDROOM TYPE 4





3 BEDROOM TYPE 1 3 BEDROOM TYPE 2





























## FEELTHE DESIGNIN EVERYTHING

Put your own stamp on your designled space. Choose between light or dark interior themes, and decide on a layout that complements your everyday life.





### LIGHT SCHEME

























# **DARK**SCHEME





















SHOWER WALL
PORCELAIN TILE





## **SUSTAINABILITY** FEATURES

HIGH SOLAR REFLECTANCE COOL ROOFS

DISTRICT COOLING

**LOW-VOC PAINTS & ADHESIVES** 

EFFICIENT WATER FIXTURES (LOW-FLOW)

**ECOLOGICAL ENHANCEMENT** 

**ENVELOPE ENHANCEMENTS** 

WASTE MANAGEMENT

SMART WATER & ENERGY METERS

INDOOR NOISE REDUCTION (ACOUSTIC SOLUTIONS)

**OUTDOOR THERMAL COMFORT FEATURES** 

**ENERGY-EFFICIENT LIGHTING (LED/CFL)** 

PREFERRED PARKING WITH CHARGING STATIONS



ALDAR