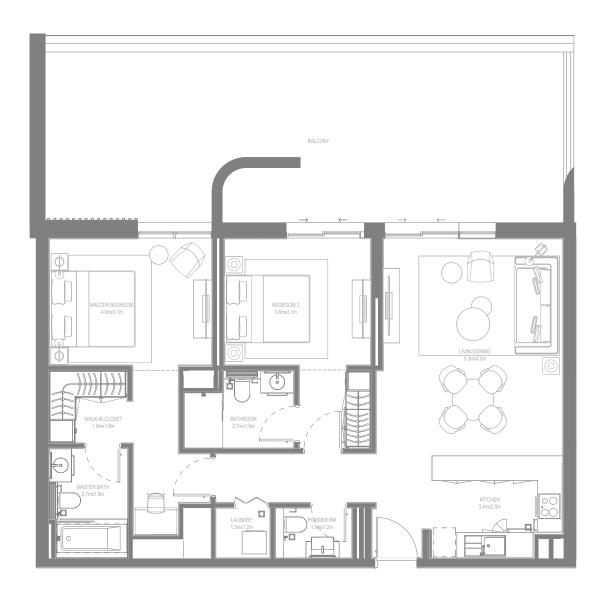

## 1 BEDROOM - TYPICAL

2 BEDROOM TYPE 1 2 BEDROOM TYPE 2

2 BEDROOM TYPE 3 2 BEDROOM TYPE 4

3 BEDROOM TYPE 1 3 BEDROOM TYPE 2

1 BEDROOM - TYPICAL

2 BEDROOM TYPE 1 2 BEDROOM TYPE 2

2 BEDROOM TYPE 3 2 BEDROOM TYPE 4

3 BEDROOM TYPE 1 3 BEDROOM TYPE 2