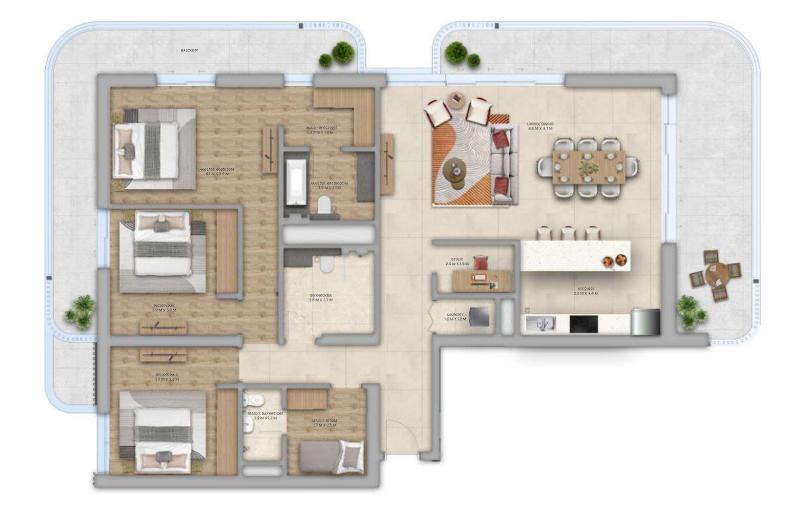

beauty, inspiring heritage, and dynamic business landscape are complemented by a bold and buzzing cultural scene that draws people from all over the world. Art, design, style, and creativity.

## IT STARTS HERE

## SAADIYAT ISLAND LIVING

If you were to design the ultimate lifestyle, Saadiyat Island's exquisite coastline and inspiring Cultural District would exceed expectation. Home to white-sand beaches, as well as the Zayed National Museum, Guggenheim Abu Dhabi, Louvre Abu Dhabi and Saadiyat Grove; this is a lifestyle destination that's redefining the UAE's role in global culture, creativity and natural beauty.























































STUDIO - TYPICAL



## 1 BEDROOM - TYPICAL





2 BEDROOM TYPE 1 2 BEDROOM TYPE 2





2 BEDROOM TYPE 3 2 BEDROOM TYPE 4





3 BEDROOM TYPE 1 3 BEDROOM TYPE 2





1 BEDROOM - TYPICAL





2 BEDROOM TYPE 1 2 BEDROOM TYPE 2





2 BEDROOM TYPE 3 2 BEDROOM TYPE 4





3 BEDROOM TYPE 1 3 BEDROOM TYPE 2





























## FEELTHE DESIGNIN EVERYTHING

Put your own stamp on your designled space. Choose between light or dark interior themes, and decide on a layout that complements your everyday life.





### LIGHT SCHEME

























# **DARK**SCHEME





















SHOWER WALL
PORCELAIN TILE





## **SUSTAINABILITY** FEATURES

HIGH SOLAR REFLECTANCE COOL ROOFS

DISTRICT COOLING

**LOW-VOC PAINTS & ADHESIVES** 

EFFICIENT WATER FIXTURES (LOW-FLOW)

**ECOLOGICAL ENHANCEMENT** 

**ENVELOPE ENHANCEMENTS** 

WASTE MANAGEMENT

SMART WATER & ENERGY METERS

INDOOR NOISE REDUCTION (ACOUSTIC SO