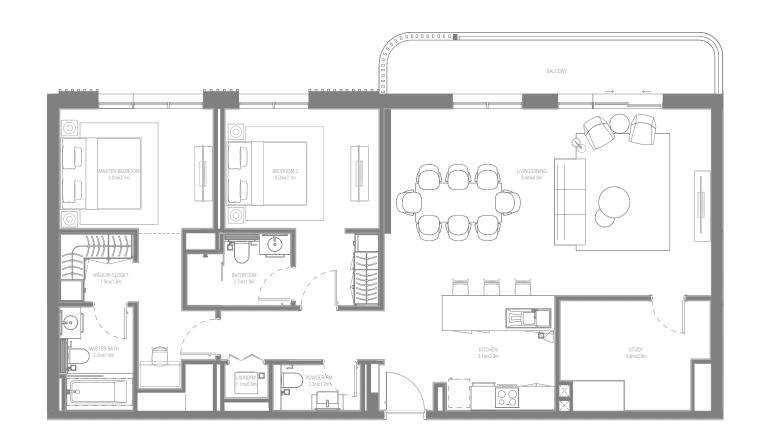

tural scene that draws people from all over the world. Art, design, style, and creativity.

## IT STARTS HERE

## SAADIYAT ISLAND LIVING

If you were to design the ultimate lifestyle, Saadiyat Island's exquisite coastline and inspiring Cultural District would exceed expectation. Home to white-sand beaches, as well as the Zayed National Museum, Guggenheim Abu Dhabi, Louvre Abu Dhabi and Saadiyat Grove; this is a lifestyle destination that's redefining the UAE's role in global culture, creativity and natural beauty.























































STUDIO - TYPICAL



## 1 BEDROOM - TYPICAL





2 BEDROOM TYPE 1 2 BEDROOM TYPE 2





2 BEDROOM TYPE 3 2 BEDROOM TYPE 4





3 BEDROOM TYPE 1 3 BEDROOM TYPE 2





1 BEDROOM - TYPICAL





2 BEDROOM TYPE 1 2 BEDROOM TYPE 2





2 BEDROOM TYPE 3 2 BEDROOM TYPE 4





3 BEDROOM TYPE 1 3 BEDROOM TYPE 2





























## FEELTHE DESIGNIN EVERYTHING

Put your own stamp on your designled space. Choose between light or dark interior themes, and decide on a layout that complements your everyday life.





### LIGHT SCHEME

























# **DARK**SCHEME





















SHOWER WALL
PORCELAIN TILE





## **SUSTAINABILITY** FEATURES

HIGH SOLAR REFLECTANCE COOL ROOFS

DISTRICT COOLING

**LOW-VOC PAINTS & ADHESIVES** 

EFFICIENT WATER FIXTURES (LOW-FLOW)

**ECOLOGICAL ENHANCEMENT** 

**ENVELOPE ENHANCEMENTS** 

WASTE MANAGEMENT

SMART WATER & ENERGY METERS

INDOOR NOISE REDUCTION (ACOUSTIC SOLUTIONS)

**OUTDOOR THERMAL COMFORT FEATURES** 

**ENERGY-EFFICIENT LIGHTING (LED/CFL)** 

PREFERRED