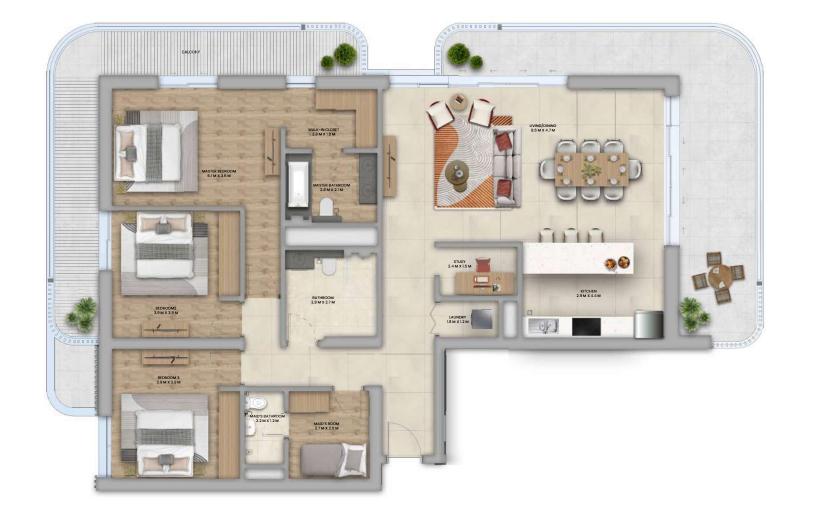

l beauty, inspiring heritage, and dynamic business landscape are complemented by a bold and buzzing cultural scene that draws people from all over the world. Art, design, style, and creativity.

## IT STARTS HERE

## SAADIYAT ISLAND LIVING

If you were to design the ultimate lifestyle, Saadiyat Island's exquisite coastline and inspiring Cultural District would exceed expectation. Home to white-sand beaches, as well as the Zayed National Museum, Guggenheim Abu Dhabi, Louvre Abu Dhabi and Saadiyat Grove; this is a lifestyle destination that's redefining the UAE's role in global culture, creativity and natural beauty.























































STUDIO - TYPICAL



## 1 BEDROOM - TYPICAL





2 BEDROOM TYPE 1 2 BEDROOM TYPE 2





2 BEDROOM TYPE 3 2 BEDROOM TYPE 4





3 BEDROOM TYPE 1 3 BEDROOM TYPE 2





1 BEDROOM - TYPICAL





2 BEDROOM TYPE 1 2 BEDROOM TYPE 2





2 BEDROOM TYPE 3 2 BEDROOM TYPE 4





3 BEDROOM TYPE 1 3 BEDROOM TYPE 2





























## FEELTHE DESIGNIN EVERYTHING

Put your own stamp on your designled space. Choose between light or dark interior themes, and decide on a layout that complements your everyday life.





### LIGHT SCHEME

























# **DARK**SCHEME





















SHOWER WALL
PORCELAIN TILE





## **SUSTAINABILITY** FEATURES

HIGH SOLAR REFLECTANCE COOL ROOFS

DISTRICT COOLING

**LOW-VOC PAINTS & ADHESIVES** 

EFFICIENT WATER FIXTURES (LOW-FLOW)

**ECOLOGICAL ENHANCEMENT** 

**ENVELOPE ENHANCEMENTS** 

WASTE MANAGEMENT

SMART WATER & ENERGY METERS

INDOOR NOISE REDUCTION (ACOUSTIC