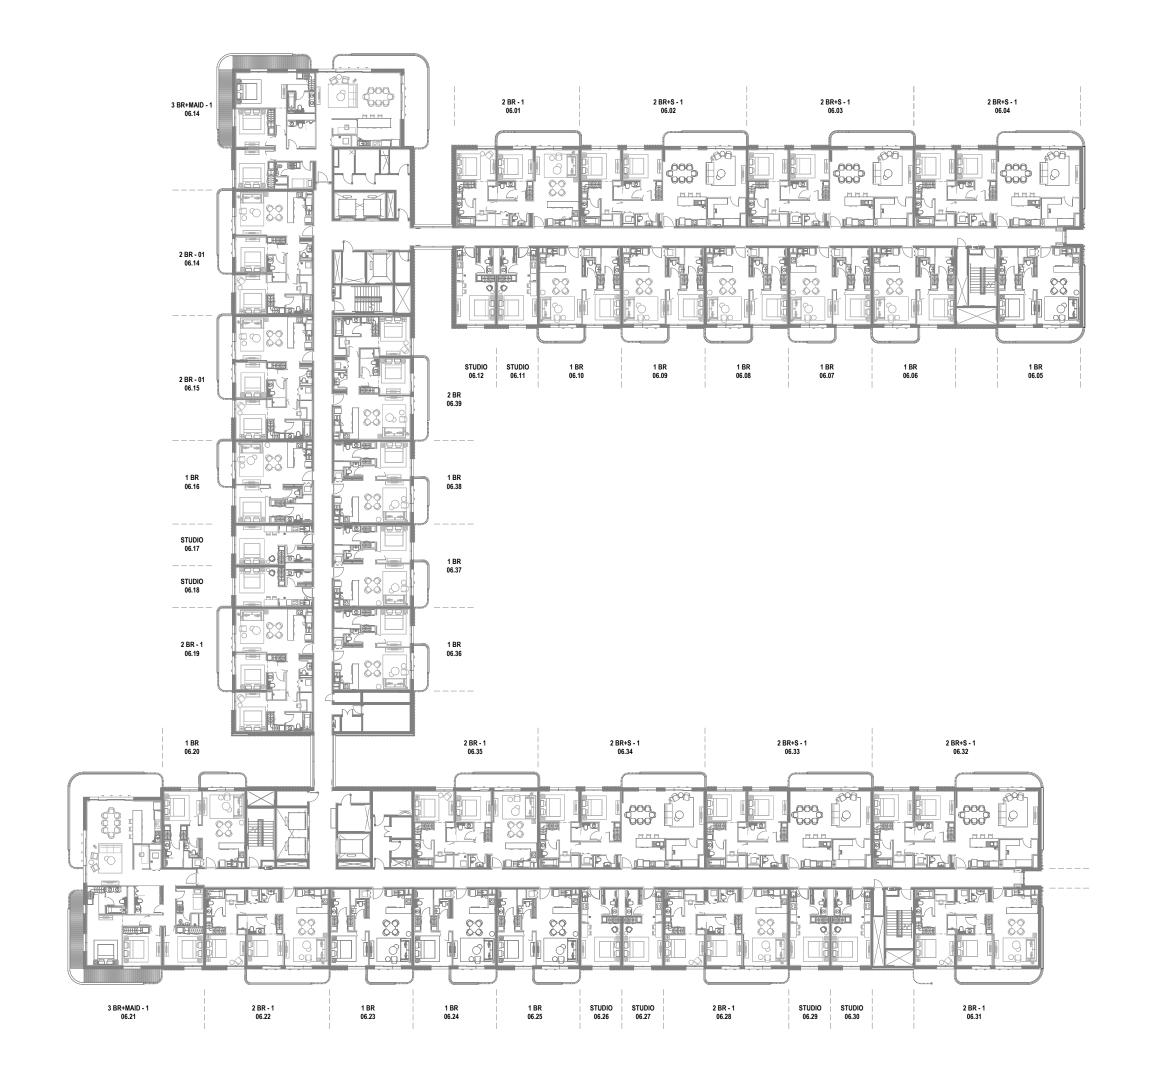

## 1 BEDROOM - TYPICAL

2 BEDROOM TYPE 1 2 BEDROOM TYPE 2

2 BEDROOM TYPE 3 2 BEDROOM TYPE 4

3 BEDROOM TYPE 1 3 BEDROOM TYPE 2

1 BEDROOM - TYPICAL

2 BEDROOM TYPE 1 2 BEDROOM TYPE 2

2 BEDROOM TYPE 3 2 BEDROOM TYPE 4

3 BEDROOM TYPE 1 3 BEDROOM TYPE 2