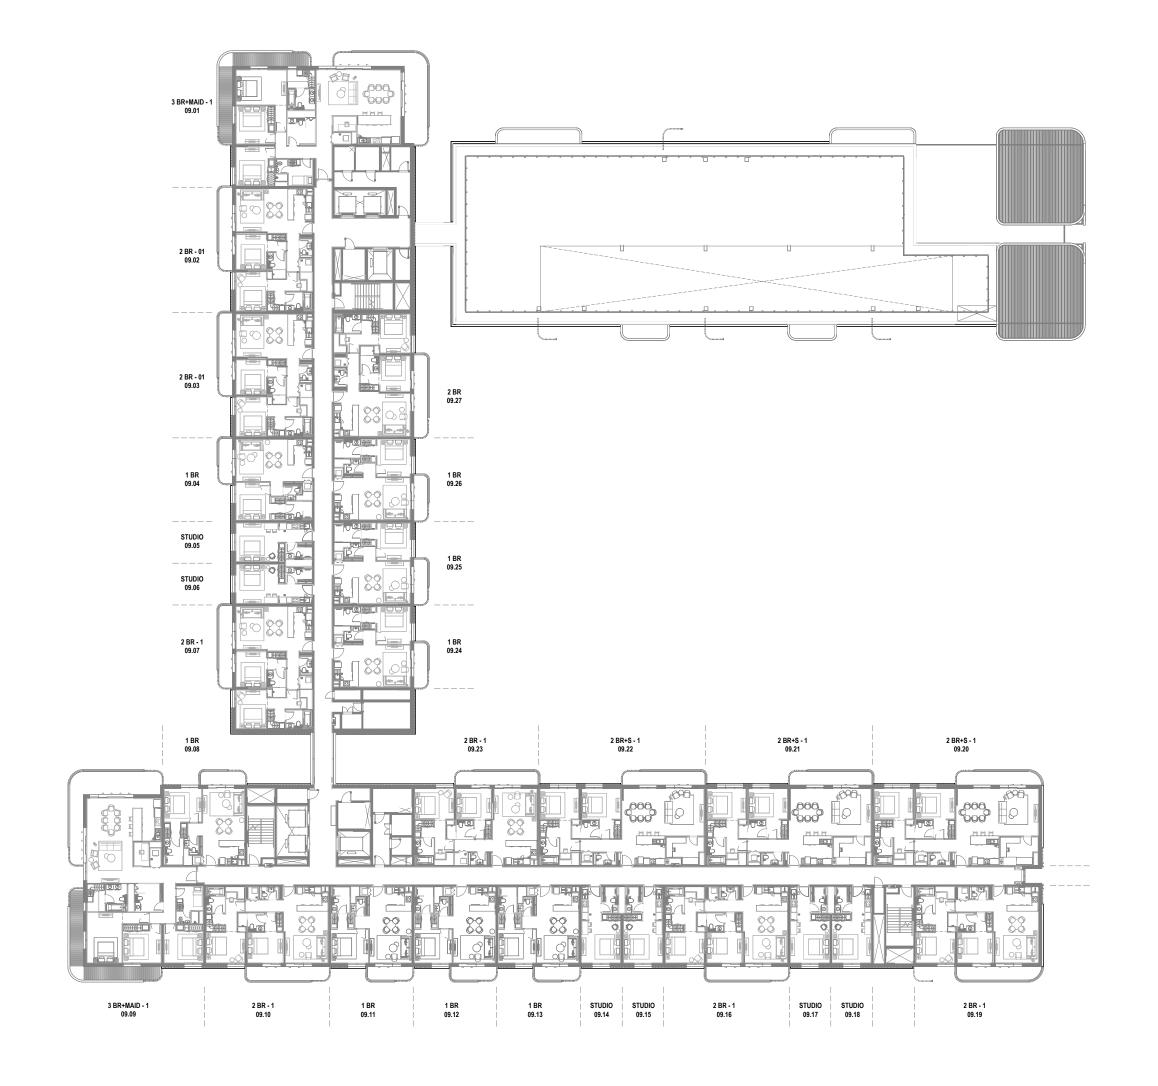

## 1 BEDROOM - TYPICAL

2 BEDROOM TYPE 1 2 BEDROOM TYPE 2

2 BEDROOM TYPE 3 2 BEDROOM TYPE 4

3 BEDROOM TYPE 1 3 BEDROOM TYPE 2

1 BEDROOM - TYPICAL

2 BEDROOM TYPE 1 2 BEDROOM TYPE 2

2 BEDROOM TYPE 3 2 BEDROOM TYPE 4

3 BEDROOM TYPE 1 3 BEDROOM TYPE 2