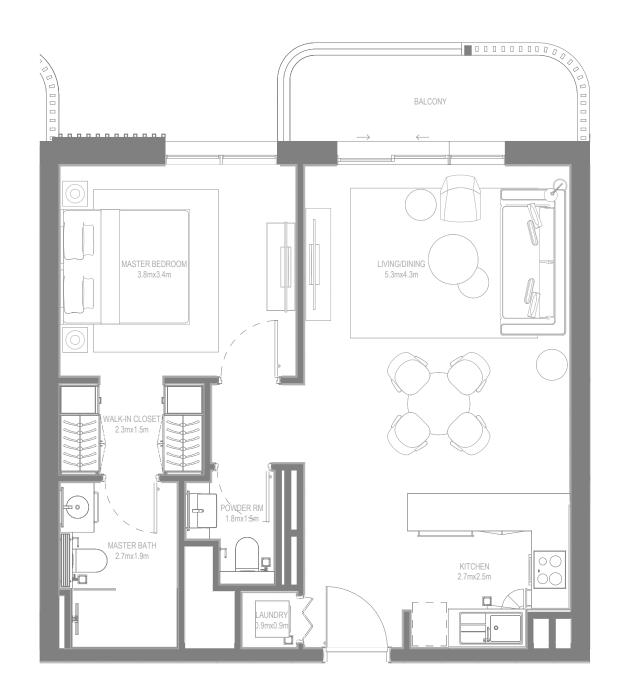

## 1 BEDROOM - TYPICAL

2 BEDROOM TYPE 1 2 BEDROOM TYPE 2

2 BEDROOM TYPE 3 2 BEDROOM TYPE 4

3 BEDROOM TYPE 1 3 BEDROOM TYPE 2

1 BEDROOM - TYPICAL

2 BEDROOM TYPE 1 2 BEDROOM TYPE 2

2 BEDROOM TYPE 3 2 BEDROOM TYPE 4