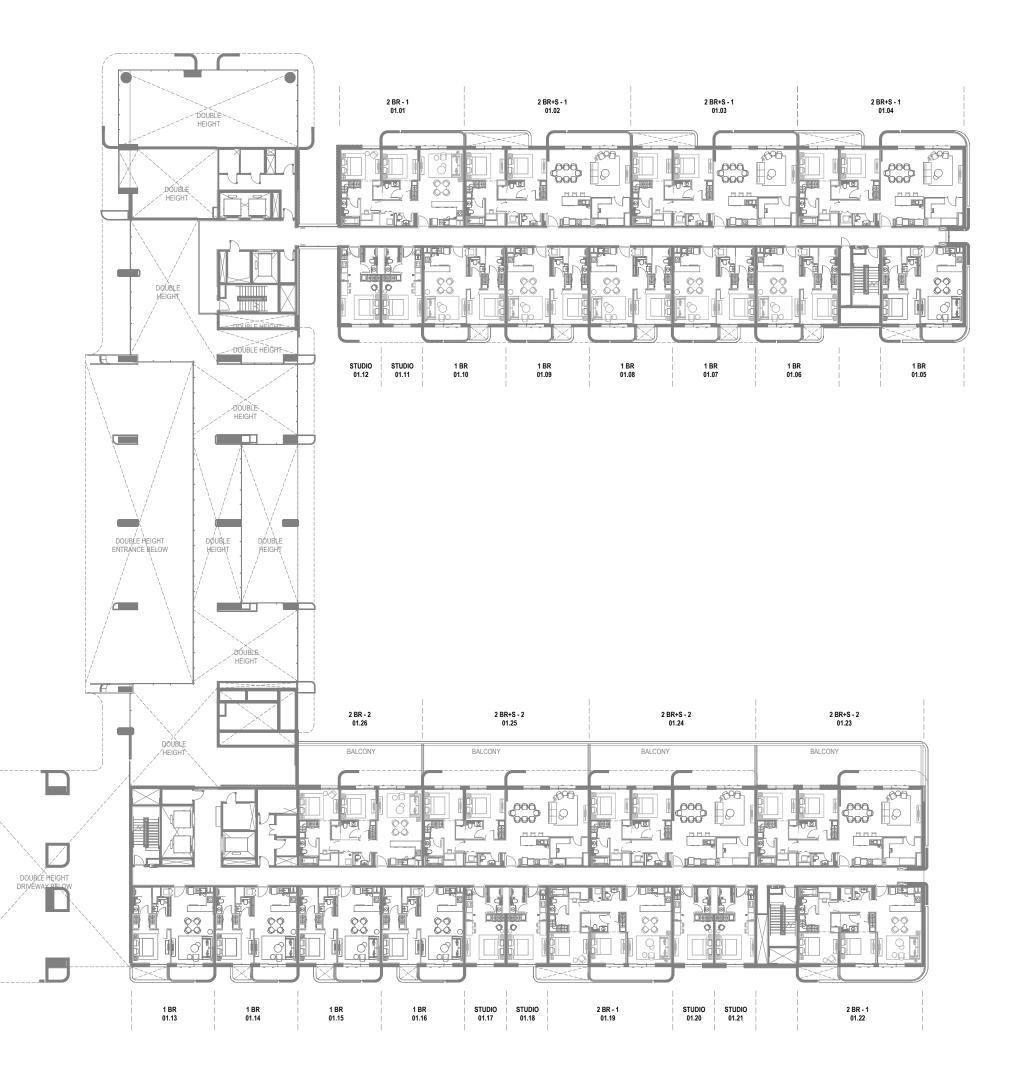

STUDIO - TYPICAL

## 1 BEDROOM - TYPICAL

2 BEDROOM TYPE 1 2 BEDROOM TYPE 2

2 BEDROOM TYPE 3 2 BEDROOM TYPE 4

3 BEDROOM TYPE 1 3 BEDROOM TYPE 2

1 BEDROOM - TYPICAL

2 BEDROOM TYPE 1 2 BEDROOM TYPE 2

2 BEDROOM TYPE 3 2 BEDROOM TYPE 4