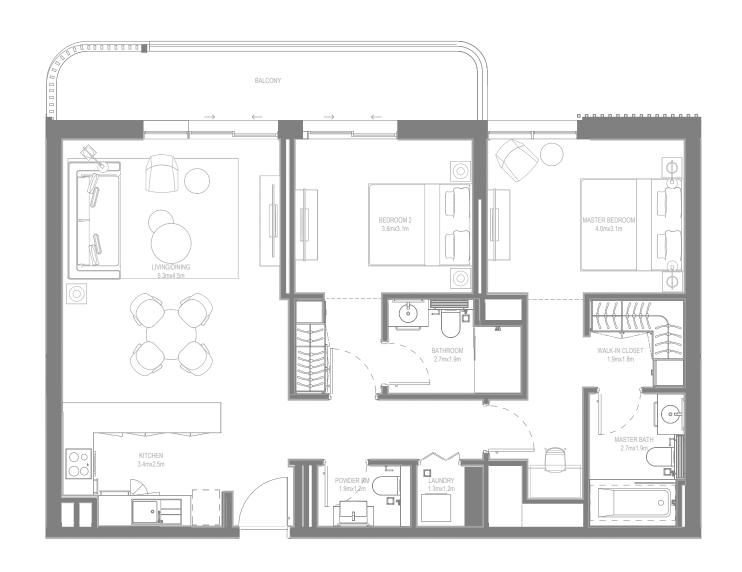

## 1 BEDROOM - TYPICAL

2 BEDROOM TYPE 1 2 BEDROOM TYPE 2

2 BEDROOM TYPE 3 2 BEDROOM TYPE 4

3 BEDROOM TYPE 1 3 BEDROOM TYPE 2

1 BEDROOM - TYPICAL

2 BEDROOM TYPE 1 2 BEDROOM TYPE 2

2 BEDROOM TYPE 3 2 BEDROOM TYPE 4