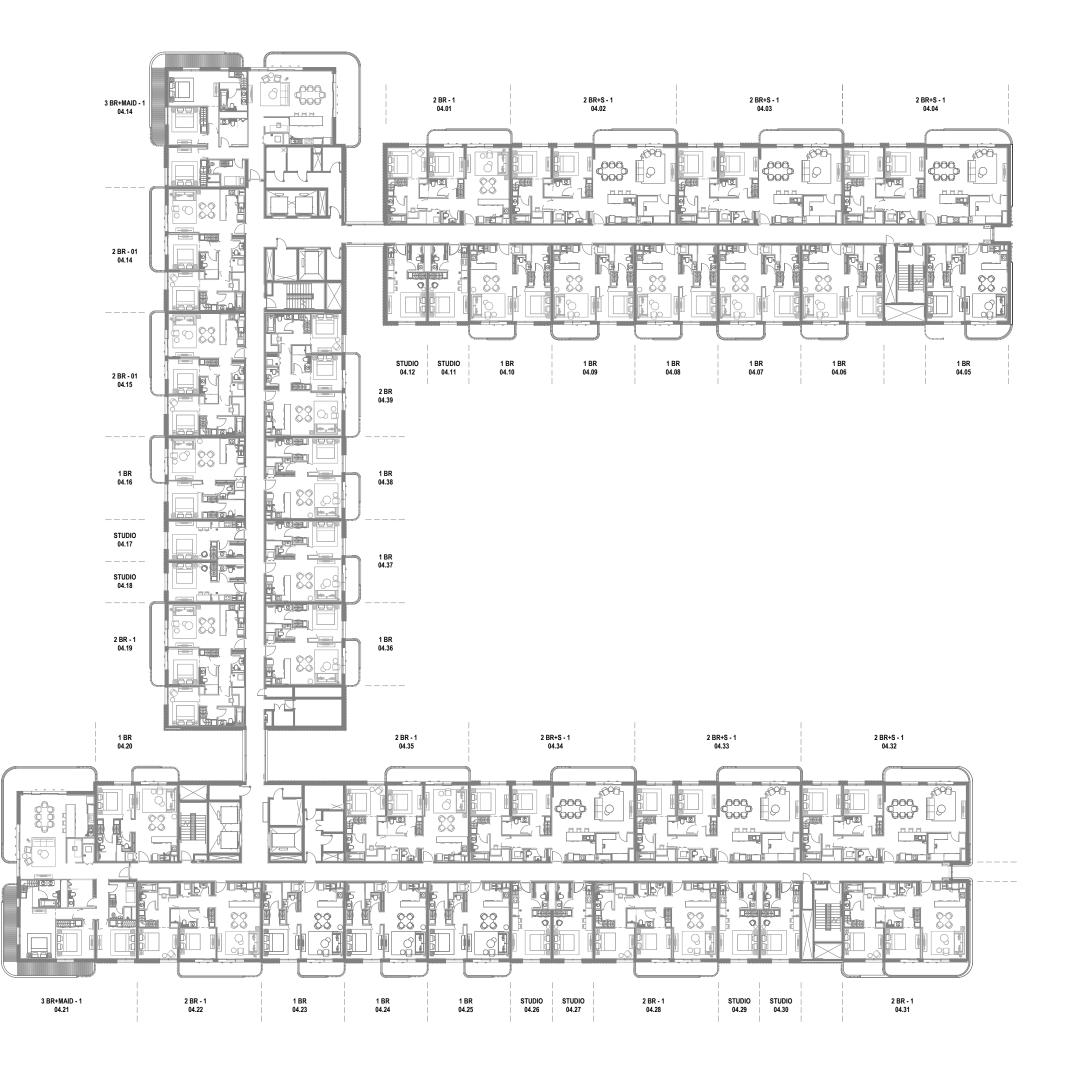

STUDIO - TYPICAL

## 1 BEDROOM - TYPICAL

2 BEDROOM TYPE 1 2 BEDROOM TYPE 2

2 BEDROOM TYPE 3 2 BEDROOM TYPE 4

3 BEDROOM TYPE 1 3 BEDROOM TYPE 2

1 BEDROOM - TYPICAL

2 BEDROOM TYPE 1 2 BEDROOM TYPE 2

2 BEDROOM TYPE 3 2 BEDROOM TYPE 4

3 BEDROOM TYPE 1 3 BEDROOM TYPE 2