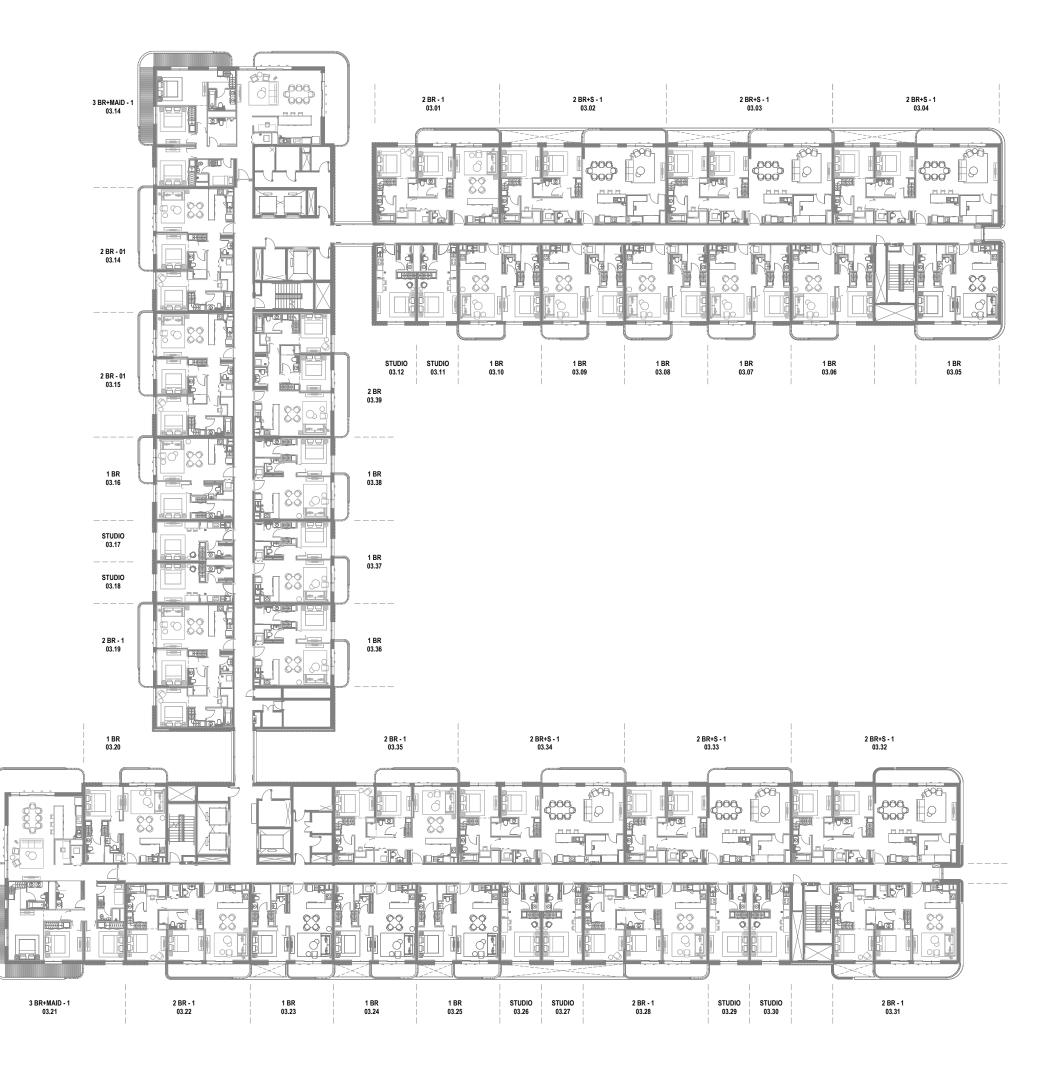

STUDIO - TYPICAL

## 1 BEDROOM - TYPICAL

2 BEDROOM TYPE 1 2 BEDROOM TYPE 2

2 BEDROOM TYPE 3 2 BEDROOM TYPE 4

3 BEDROOM TYPE 1 3 BEDROOM TYPE 2

1 BEDROOM - TYPICAL

2 BEDROOM TYPE 1 2 BEDROOM TYPE 2

2 BEDROOM TYPE 3 2 BEDROOM TYPE 4

3 BEDROOM TYPE 1 3 BEDROOM TYPE 2