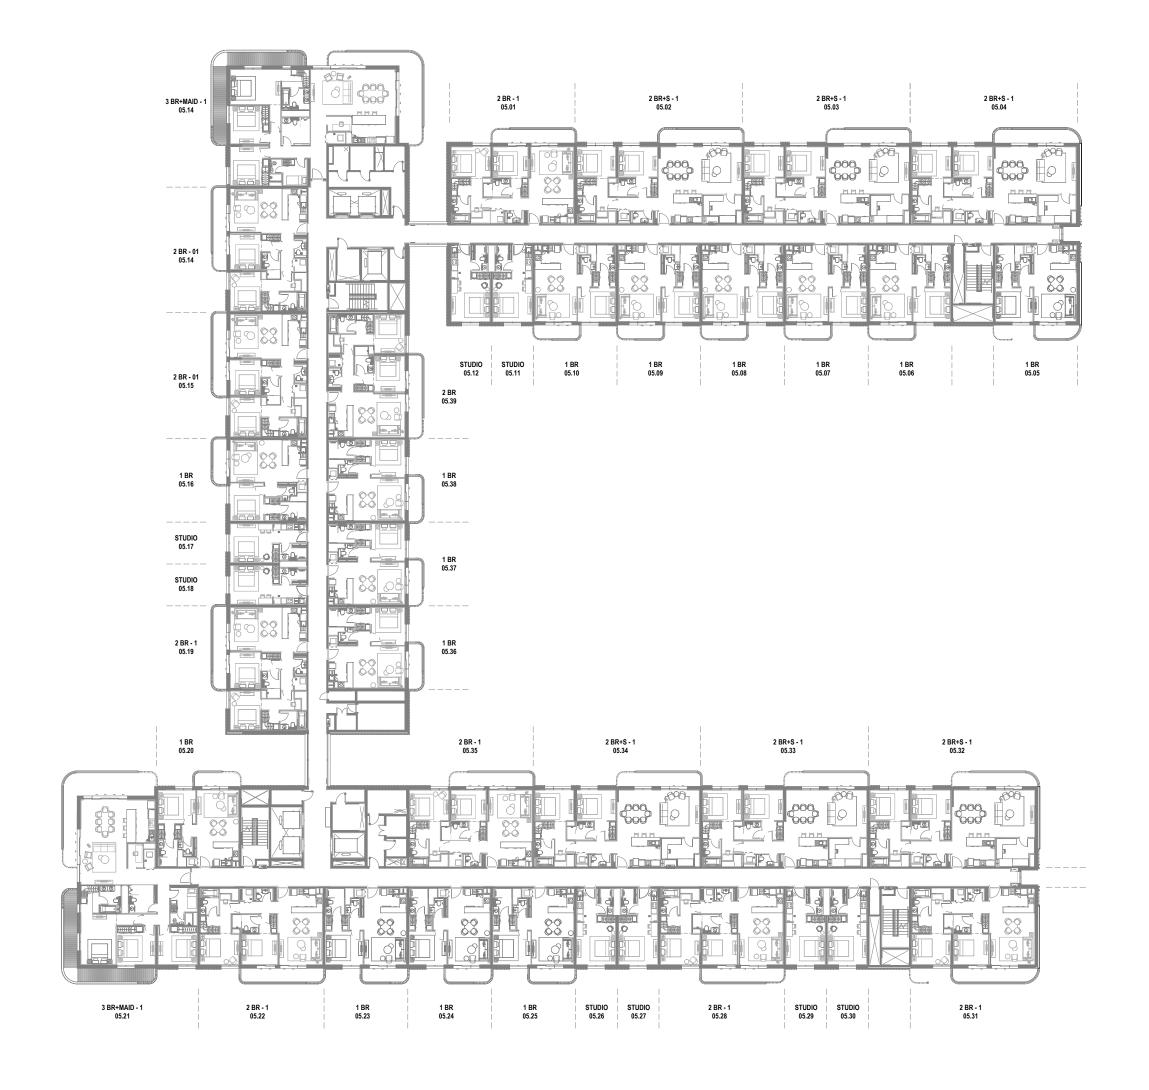

STUDIO - TYPICAL

## 1 BEDROOM - TYPICAL

2 BEDROOM TYPE 1 2 BEDROOM TYPE 2

2 BEDROOM TYPE 3 2 BEDROOM TYPE 4

3 BEDROOM TYPE 1 3 BEDROOM TYPE 2

1 BEDROOM - TYPICAL

2 BEDROOM TYPE 1 2 BEDROOM TYPE 2

2 BEDROOM TYPE 3 2 BEDROOM TYPE 4

3 BEDROOM TYPE 1 3 BEDROOM TYPE 2