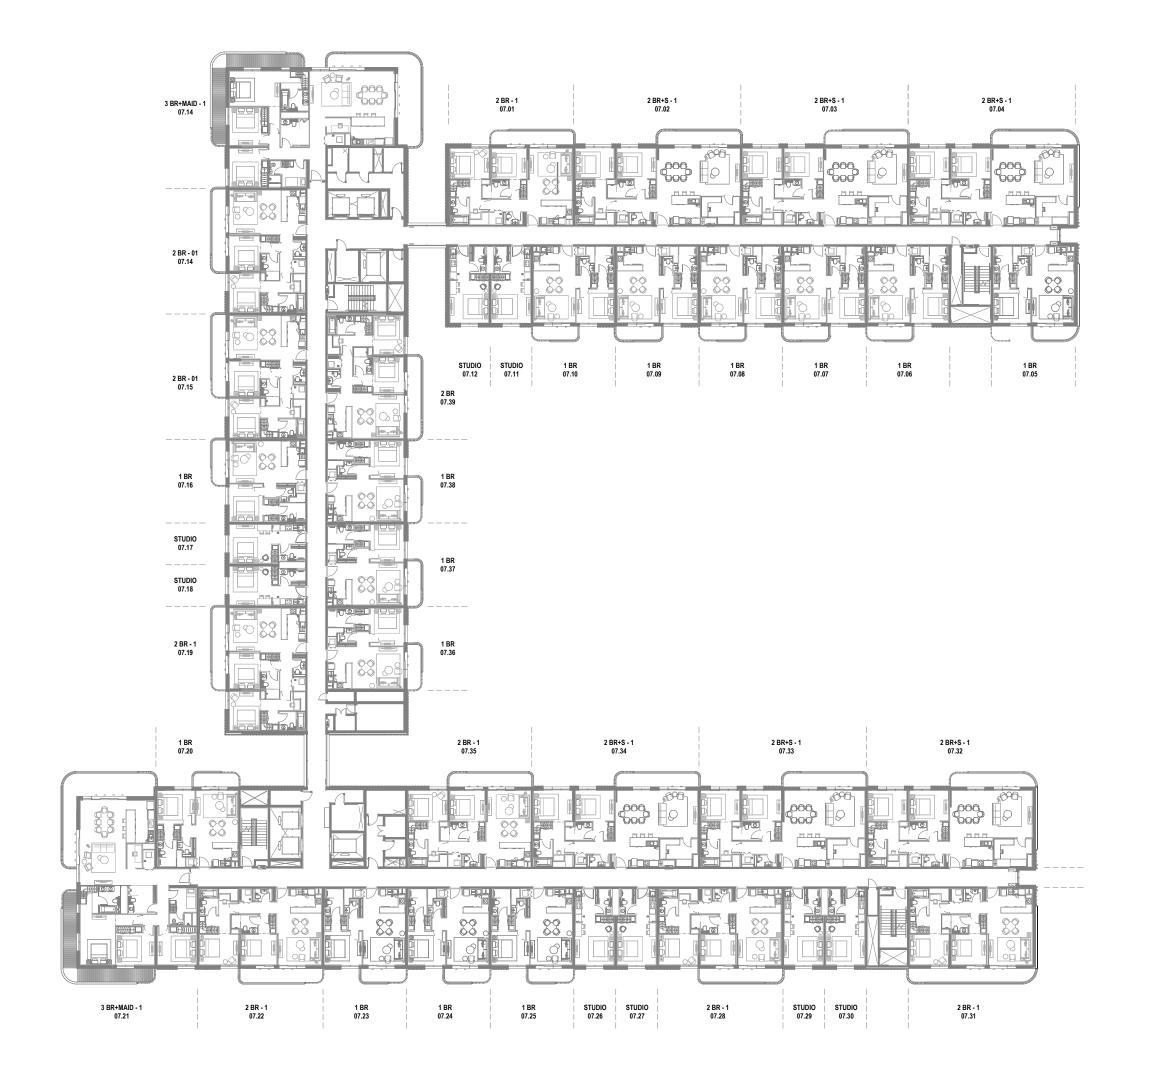

## 1 BEDROOM - TYPICAL

2 BEDROOM TYPE 1 2 BEDROOM TYPE 2

2 BEDROOM TYPE 3 2 BEDROOM TYPE 4

3 BEDROOM TYPE 1 3 BEDROOM TYPE 2

1 BEDROOM - TYPICAL

2 BEDROOM TYPE 1 2 BEDROOM TYPE 2

2 BEDROOM TYPE 3 2 BEDROOM TYPE 4

3 BEDROOM TYPE 1 3 BEDROOM TYPE 2