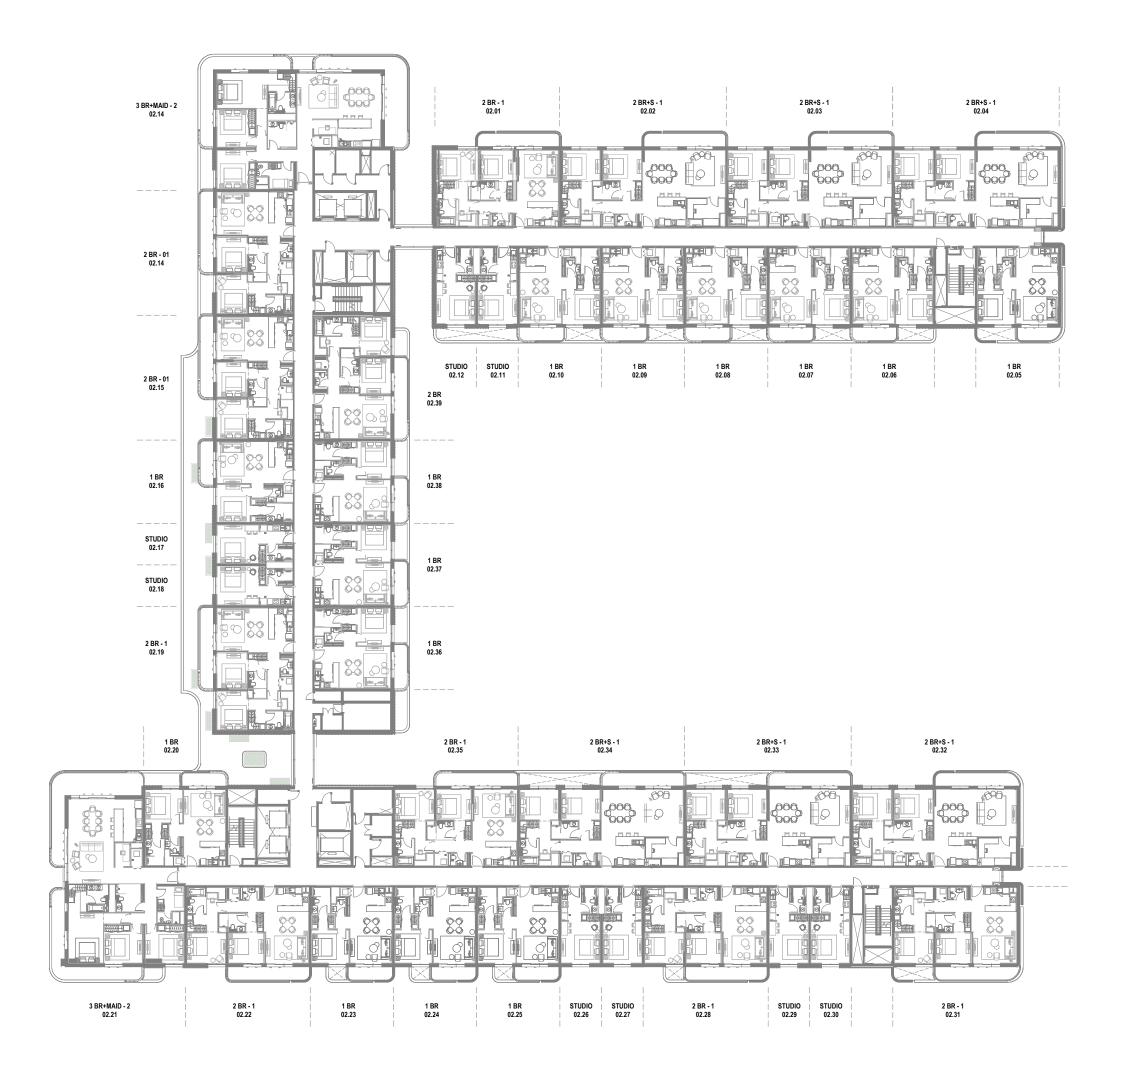

STUDIO - TYPICAL

## 1 BEDROOM - TYPICAL

2 BEDROOM TYPE 1 2 BEDROOM TYPE 2

2 BEDROOM TYPE 3 2 BEDROOM TYPE 4

3 BEDROOM TYPE 1 3 BEDROOM TYPE 2

1 BEDROOM - TYPICAL

2 BEDROOM TYPE 1 2 BEDROOM TYPE 2

2 BEDROOM TYPE 3 2 BEDROOM TYPE 4

3 BEDROOM TYPE 1 3 BEDROOM TYPE 2