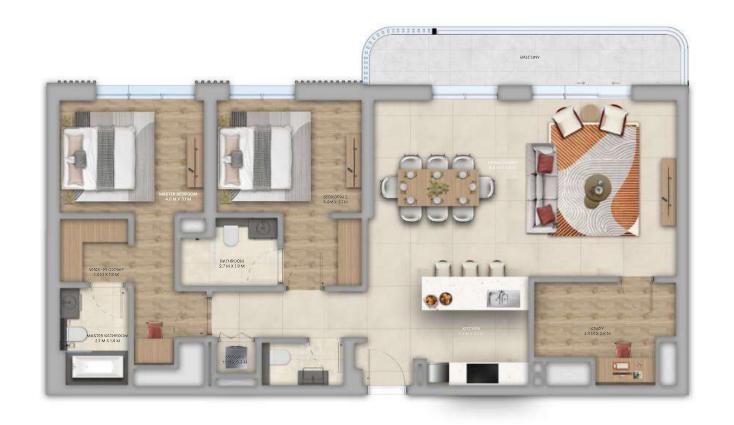

is a city with a difference. Its natural beauty, inspiring heritage, and dynamic business landscape are complemented by a bold and buzzing cultural scene that draws people from all over the world. Art, design, style, and creativity.

## IT STARTS HERE

## SAADIYAT ISLAND LIVING

If you were to design the ultimate lifestyle, Saadiyat Island's exquisite coastline and inspiring Cultural District would exceed expectation. Home to white-sand beaches, as well as the Zayed National Museum, Guggenheim Abu Dhabi, Louvre Abu Dhabi and Saadiyat Grove; this is a lifestyle destination that's redefining the UAE's role in global culture, creativity and natural beauty.























































STUDIO - TYPICAL



## 1 BEDROOM - TYPICAL





2 BEDROOM TYPE 1 2 BEDROOM TYPE 2





2 BEDROOM TYPE 3 2 BEDROOM TYPE 4





3 BEDROOM TYPE 1 3 BEDROOM TYPE 2





1 BEDROOM - TYPICAL





2 BEDROOM TYPE 1 2 BEDROOM TYPE 2





2 BEDROOM TYPE 3 2 BEDROOM TYPE 4





3 BEDROOM TYPE 1 3 BEDROOM TYPE 2





























## FEELTHE DESIGNIN EVERYTHING

Put your own stamp on your designled space. Choose between light or dark interior themes, and decide on a layout that complements your everyday life.





### LIGHT SCHEME

























# **DARK**SCHEME





















SHOWER WALL
PORCELAIN TILE





## **SUSTAINABILITY** FEATURES

HIGH SOLAR REFLECTANCE COOL ROOFS

DISTRICT COOLING

**LOW-VOC PAINTS & ADHESIVES** 

EFFICIENT WATER FIXTURES (LOW-FLOW)

**ECOLOGICAL ENHANCEMENT** 

**ENVELOPE ENHANCEMENTS** 

WASTE MANAGEMENT

SMART WATER & ENERGY ME