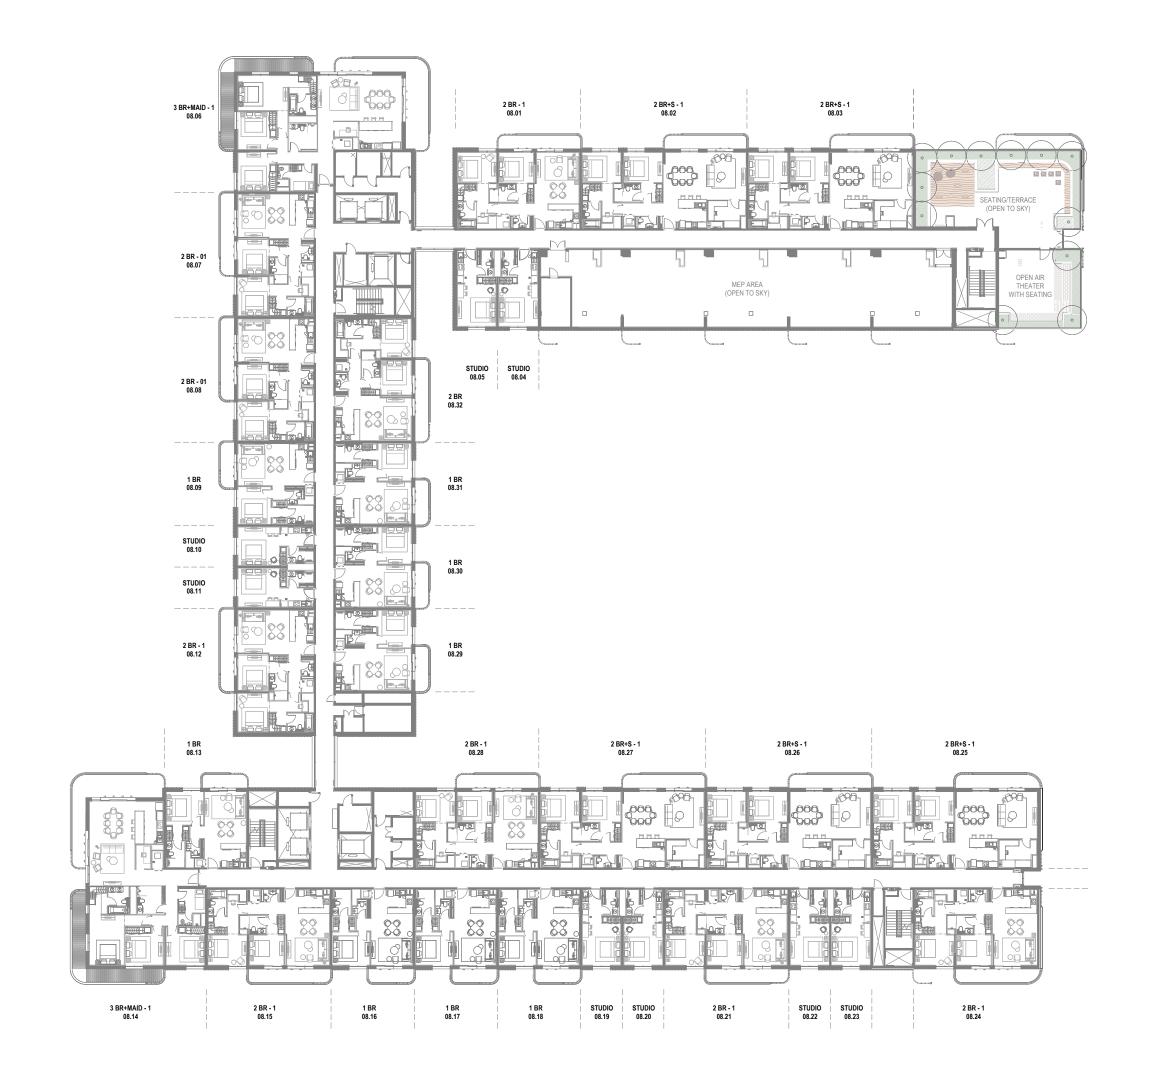

## 1 BEDROOM - TYPICAL

2 BEDROOM TYPE 1 2 BEDROOM TYPE 2

2 BEDROOM TYPE 3 2 BEDROOM TYPE 4

3 BEDROOM TYPE 1 3 BEDROOM TYPE 2

1 BEDROOM - TYPICAL

2 BEDROOM TYPE 1 2 BEDROOM TYPE 2

2 BEDROOM TYPE 3 2 BEDROOM TYPE 4

3 BEDROOM TYPE 1 3 BEDROOM TYPE 2