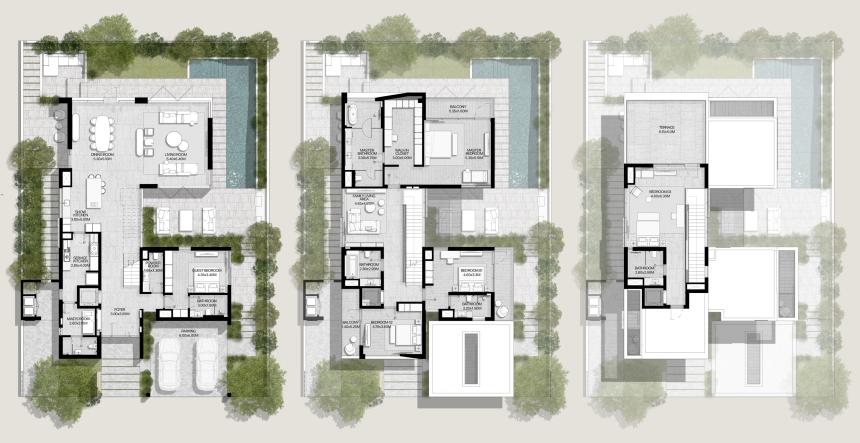

FLOOR PLANS

## 3-BEDROOM VILLAS

3-BEDROOM VILLA TYPE B-3BR

TOTAL AREA: 283.16 SQM | 3,047.91 SQFT

GROUND LEVEL

3-BEDROOM VILLA TYPE B-3BR(M)

TOTAL AREA: 283.16 SQM | 3,047.91 SQFT

GROUND LEVEL

## 4-BEDROOM VILLAS

4-BEDROOM VILLA TYPE A-4S

TOTAL AREA: 370.38 SQM | 3,986.74 SQFT

4-BEDROOM VILLA TYPE A-4S(M)

TOTAL AREA: 370.38 SQM | 3,986.74 SQFT

4-BEDROOM VILLA TYPE D-4BR

TOTAL AREA: 379.72 SQM | 4,087.27 SQFT

GROUND LEVEL

4-BEDROOM VILLA TYPE D-4BR(M)

TOTAL AREA: 379.72 SQM | 4,087.27 SQFT

GROUND LEVEL