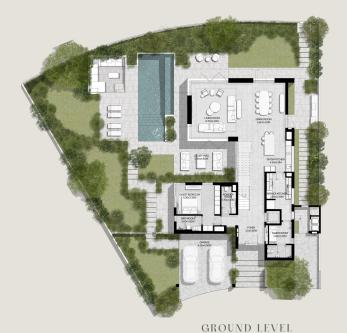

## 5-BEDROOM VILLAS

5-BEDROOM VILLA TYPE C-5S

TOTAL AREA: 461.00 SQM | 4,962.16 SQFT

5-BEDROOM VILLA TYPE C-5S(M)

TOTAL AREA: 461.00 SQM | 4,962.16 SQFT

5-BEDROOM VILLA TYPE E-5BR

TOTAL AREA: 552.26 SQM | 5,944.48 SQFT

5-BEDROOM VILLA TYPE E-5BR(M)

TOTAL AREA: 552.26 SQM | 5,944.48 SQFT

5-BEDROOM VILLA TYPE F-5BR

TOTAL AREA: 557.55 SQM | 6,001.42 SQFT

5-BEDROOM VILLA TYPE F-5BR(M)

TOTAL AREA: 557.55 SQM | 6,001.42 SQFT