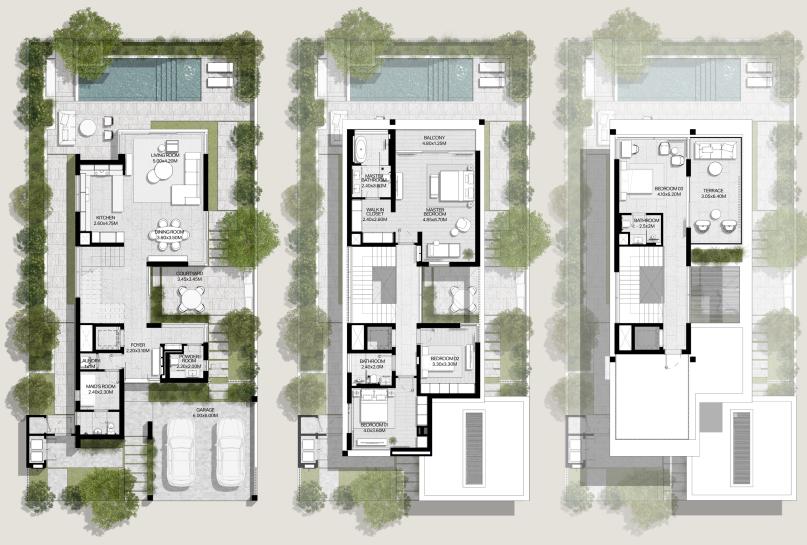

## 5-BEDROOM VILLAS

5-BEDROOM VILLA TYPE C-5S

TOTAL AREA: 461.00 SQM | 4,962.16 SQFT

5-BEDROOM VILLA TYPE C-5S(M)

TOTAL AREA: 461.00 SQM | 4,962.16 SQFT

5-BEDROOM VILLA TYPE E-5BR

TOTAL AREA: 552.26 SQM | 5,944.48 SQFT

5-BEDROOM VILLA TYPE E-5BR(M)

TOTAL AREA: 552.26 SQM | 5,944.48 SQFT

5-BEDROOM VILLA TYPE F-5BR

TOTAL AREA: 557.55 SQM | 6,001.42 SQFT

5-BEDROOM VILLA TYPE F-5BR(M)

TOTAL AREA: 557.55 SQM | 6,001.42 SQFT