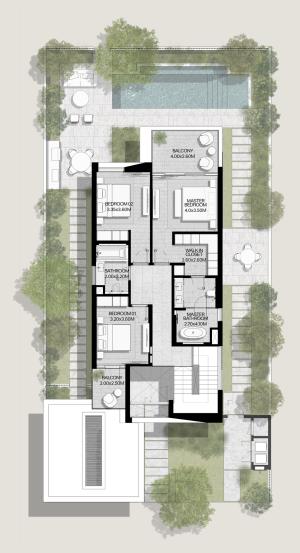

## 3-BEDROOM VILLAS

3-BEDROOM VILLA TYPE B-3BR

TOTAL AREA: 283.16 SQM | 3,047.91 SQFT

GROUND LEVEL

3-BEDROOM VILLA TYPE B-3BR(M)

TOTAL AREA: 283.16 SQM | 3,047.91 SQFT

GROUND LEVEL