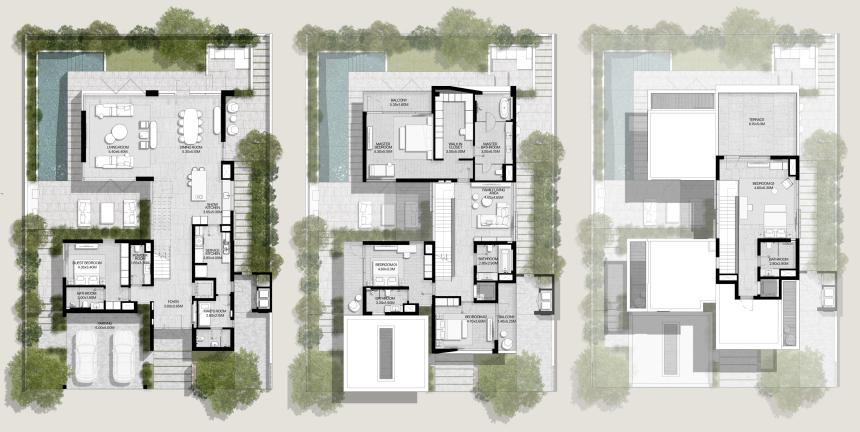

FLOOR PLANS

## 3-BEDROOM VILLAS

3-BEDROOM VILLA TYPE B-3BR

TOTAL AREA: 283.16 SQM | 3,047.91 SQFT

GROUND LEVEL

3-BEDROOM VILLA TYPE B-3BR(M)

TOTAL AREA: 283.16 SQM | 3,047.91 SQFT

GROUND LEVEL

## 4-BEDROOM VILLAS

4-BEDROOM VILLA TYPE A-4S

TOTAL AREA: 370.38 SQM | 3,986.74 SQFT

4-BEDROOM VILLA TYPE A-4S(M)

TOTAL AREA: 370.38 SQM | 3,986.74 SQFT

4-BEDROOM VILLA TYPE D-4BR

TOTAL AREA: 379.72 SQM | 4,087.27 SQFT

GROUND LEVEL

4-BEDROOM VILLA TYPE D-4BR(M)

TOTAL AREA: 379.72 SQM | 4,087.27 SQFT

GROUND LEVEL

## 5-BEDROOM VILLAS

5-BEDROOM VILLA TYPE C-5S

TOTAL AREA: 461.00 SQM | 4,962.16 SQFT

5-BEDROOM VILLA TYPE C-5S(M)

TOTAL AREA: 461.00 SQM | 4,962.16 SQFT

5-BEDROOM VILLA TYPE E-5BR

TOTAL AREA: 552.26 SQM | 5,944.48 SQFT

5-BEDROOM VILLA TYPE E-5BR(M)

TOTAL AREA: 552.26 SQM | 5,944.48 SQFT

5-BEDROOM VILLA TYPE F-5BR

TOTAL AREA: 557.55 SQM | 6,001.42 SQFT

5-BEDROOM VILLA TYPE F-5BR(M)

TOTAL AREA: 557.55 SQM | 6,001.42 SQFT