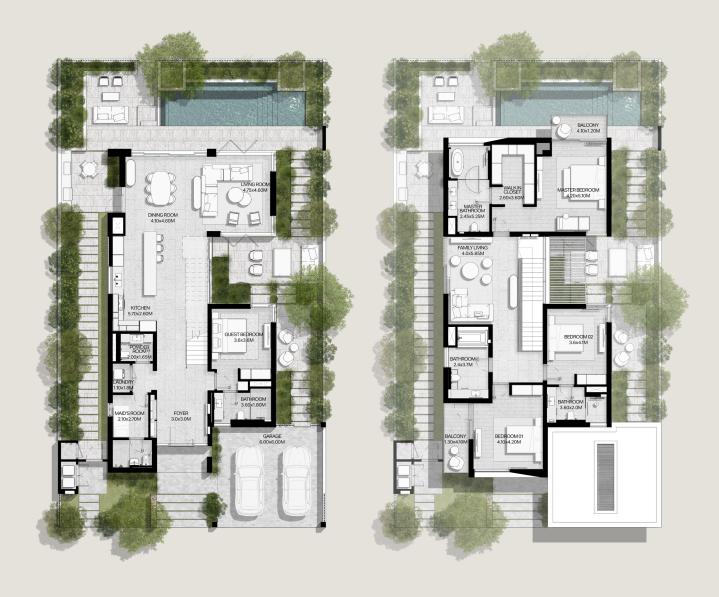

## 4-BEDROOM VILLAS

4-BEDROOM VILLA TYPE A-4S

TOTAL AREA: 370.38 SQM | 3,986.74 SQFT

4-BEDROOM VILLA TYPE A-4S(M)

TOTAL AREA: 370.38 SQM | 3,986.74 SQFT

4-BEDROOM VILLA TYPE D-4BR

TOTAL AREA: 379.72 SQM | 4,087.27 SQFT

GROUND LEVEL

4-BEDROOM VILLA TYPE D-4BR(M)

TOTAL AREA: 379.72 SQM | 4,087.27 SQFT

GROUND LEVEL