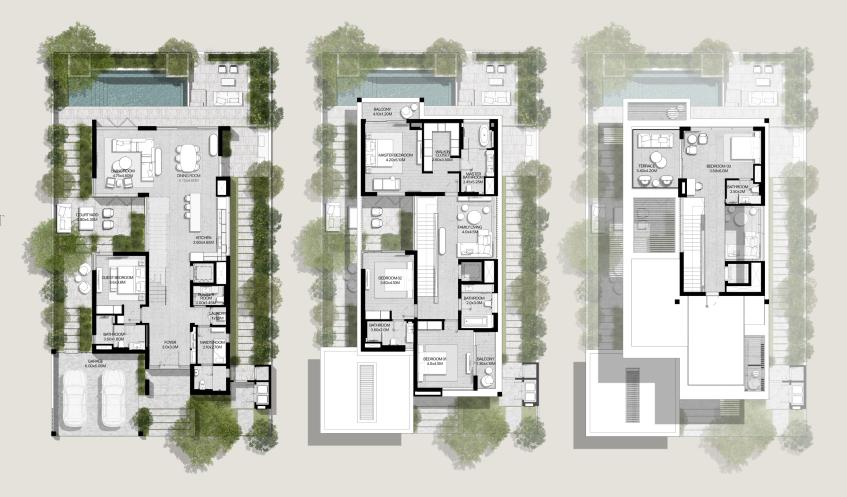

FLOOR PLANS

## 3-BEDROOM VILLAS

3-BEDROOM VILLA TYPE B-3BR

TOTAL AREA: 283.16 SQM | 3,047.91 SQFT

GROUND LEVEL

3-BEDROOM VILLA TYPE B-3BR(M)

TOTAL AREA: 283.16 SQM | 3,047.91 SQFT

GROUND LEVEL

## 4-BEDROOM VILLAS

4-BEDROOM VILLA TYPE A-4S

TOTAL AREA: 370.38 SQM | 3,986.74 SQFT

4-BEDROOM VILLA TYPE A-4S(M)

TOTAL AREA: 370.38 SQM | 3,986.74 SQFT

4-BEDROOM VILLA TYPE D-4BR

TOTAL AREA: 379.72 SQM | 4,087.27 SQFT

GROUND LEVEL

4-BEDROOM VILLA TYPE D-4BR(M)

TOTAL AREA: 379.72 SQM | 4,087.27 SQFT

GROUND LEVEL

## 5-BEDROOM VILLAS

5-BEDROOM VILLA TYPE C-5S

TOTAL AREA: 461.00 SQM | 4,962.16 SQFT

5-BEDROOM VILLA TYPE C-5S(M)

TOTAL AREA: 461.00 SQM | 4,962.16 SQFT

5-BEDROOM VILLA TYPE E-5BR

TOTAL AREA: 552.26 SQM | 5,944.48 SQFT

5-BEDROOM VILLA TYPE E-5BR(M)

TOTAL AREA: 552.26 SQM | 5,944.48 SQFT

5-BEDROOM VILLA TYPE F-5BR

TOTAL AREA: 557.55 SQM | 6,001.42 SQFT

5-BEDROOM VILLA TYPE F-5BR(M)

TOTAL AREA: 557.55 SQM | 6,001.42 SQFT