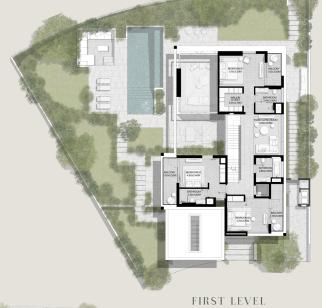

## 5-BEDROOM VILLAS

5-BEDROOM VILLA TYPE C-5S

TOTAL AREA: 461.00 SQM | 4,962.16 SQFT

5-BEDROOM VILLA TYPE C-5S(M)

TOTAL AREA: 461.00 SQM | 4,962.16 SQFT

5-BEDROOM VILLA TYPE E-5BR

TOTAL AREA: 552.26 SQM | 5,944.48 SQFT

5-BEDROOM VILLA TYPE E-5BR(M)

TOTAL AREA: 552.26 SQM | 5,944.48 SQFT

5-BEDROOM VILLA TYPE F-5BR

TOTAL AREA: 557.55 SQM | 6,001.42 SQFT

5-BEDROOM VILLA TYPE F-5BR(M)

TOTAL AREA: 557.55 SQM | 6,001.42 SQFT