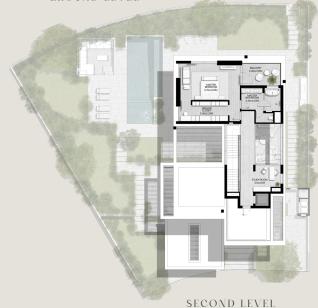

## 5-BEDROOM VILLAS

5-BEDROOM VILLA TYPE C-5S

TOTAL AREA: 461.00 SQM | 4,962.16 SQFT

5-BEDROOM VILLA TYPE C-5S(M)

TOTAL AREA: 461.00 SQM | 4,962.16 SQFT

5-BEDROOM VILLA TYPE E-5BR

TOTAL AREA: 552.26 SQM | 5,944.48 SQFT

5-BEDROOM VILLA TYPE E-5BR(M)

TOTAL AREA: 552.26 SQM | 5,944.48 SQFT

5-BEDROOM VILLA TYPE F-5BR

TOTAL AREA: 557.55 SQM | 6,001.42 SQFT

5-BEDROOM VILLA TYPE F-5BR(M)

TOTAL AREA: 557.55 SQM | 6,001.42 SQFT