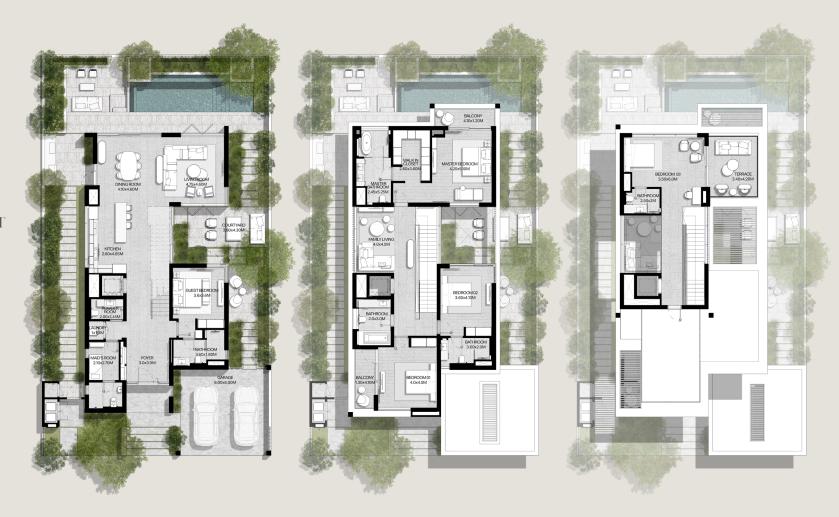

## 5-BEDROOM VILLAS

5-BEDROOM VILLA TYPE C-5S

TOTAL AREA: 461.00 SQM | 4,962.16 SQFT

5-BEDROOM VILLA TYPE C-5S(M)

TOTAL AREA: 461.00 SQM | 4,962.16 SQFT

5-BEDROOM VILLA TYPE E-5BR

TOTAL AREA: 552.26 SQM | 5,944.48 SQFT

5-BEDROOM VILLA TYPE E-5BR(M)

TOTAL AREA: 552.26 SQM | 5,944.48 SQFT

5-BEDROOM VILLA TYPE F-5BR

TOTAL AREA: 557.55 SQM | 6,001.42 SQFT

5-BEDROOM VILLA TYPE F-5BR(M)

TOTAL AREA: 557.55 SQM | 6,001.42 SQFT