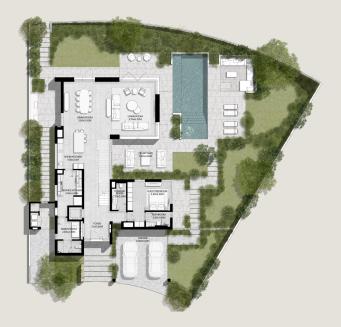

## 3-BEDROOM VILLAS

3-BEDROOM VILLA TYPE B-3BR

TOTAL AREA: 283.16 SQM | 3,047.91 SQFT

GROUND LEVEL

3-BEDROOM VILLA TYPE B-3BR(M)

TOTAL AREA: 283.16 SQM | 3,047.91 SQFT

GROUND LEVEL