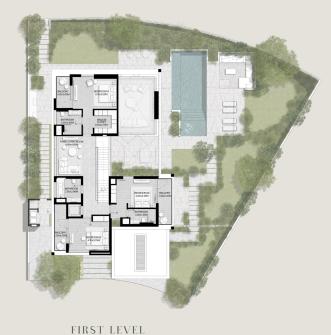

## 4-BEDROOM VILLAS

4-BEDROOM VILLA TYPE A-4S

TOTAL AREA: 370.38 SQM | 3,986.74 SQFT

4-BEDROOM VILLA TYPE A-4S(M)

TOTAL AREA: 370.38 SQM | 3,986.74 SQFT

4-BEDROOM VILLA TYPE D-4BR

TOTAL AREA: 379.72 SQM | 4,087.27 SQFT

GROUND LEVEL

4-BEDROOM VILLA TYPE D-4BR(M)

TOTAL AREA: 379.72 SQM | 4,087.27 SQFT

GROUND LEVEL