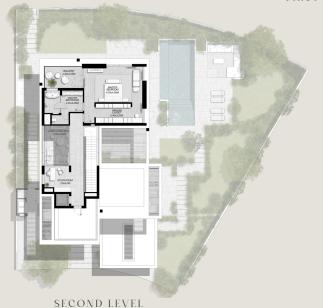

## 4-BEDROOM VILLAS

4-BEDROOM VILLA TYPE A-4S

TOTAL AREA: 370.38 SQM | 3,986.74 SQFT

4-BEDROOM VILLA TYPE A-4S(M)

TOTAL AREA: 370.38 SQM | 3,986.74 SQFT

4-BEDROOM VILLA TYPE D-4BR

TOTAL AREA: 379.72 SQM | 4,087.27 SQFT

GROUND LEVEL

4-BEDROOM VILLA TYPE D-4BR(M)

TOTAL AREA: 379.72 SQM | 4,087.27 SQFT

GROUND LEVEL