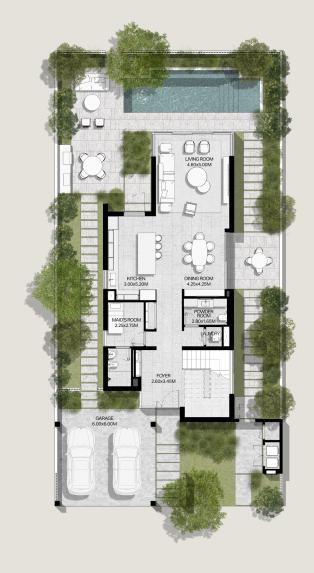

## 3-BEDROOM VILLAS

3-BEDROOM VILLA TYPE B-3BR

TOTAL AREA: 283.16 SQM | 3,047.91 SQFT

GROUND LEVEL

3-BEDROOM VILLA TYPE B-3BR(M)

TOTAL AREA: 283.16 SQM | 3,047.91 SQFT

GROUND LEVEL