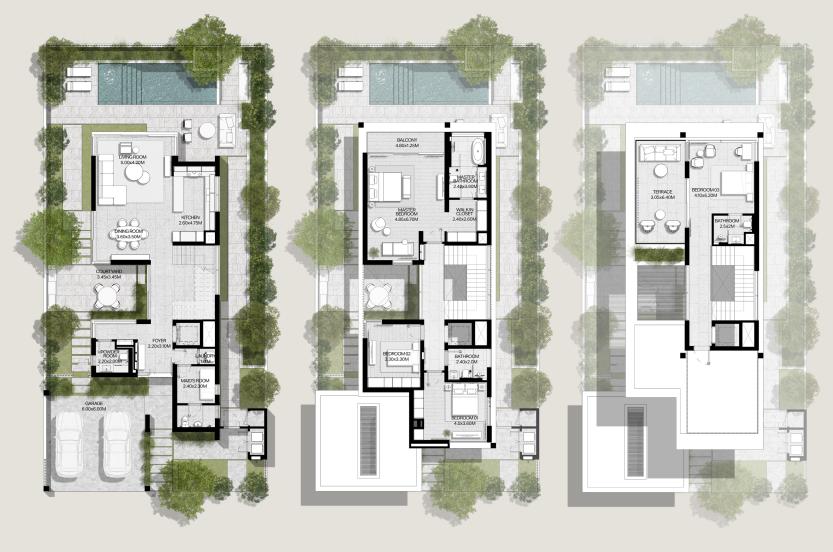

## 3-BEDROOM VILLAS

3-BEDROOM VILLA TYPE B-3BR

TOTAL AREA: 283.16 SQM | 3,047.91 SQFT

GROUND LEVEL

3-BEDROOM VILLA TYPE B-3BR(M)

TOTAL AREA: 283.16 SQM | 3,047.91 SQFT

GROUND LEVEL