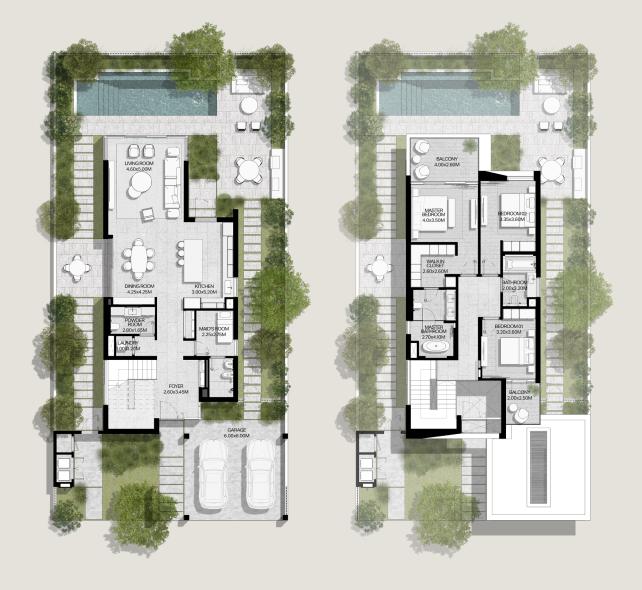

## 4-BEDROOM VILLAS

4-BEDROOM VILLA TYPE A-4S

TOTAL AREA: 370.38 SQM | 3,986.74 SQFT

4-BEDROOM VILLA TYPE A-4S(M)

TOTAL AREA: 370.38 SQM | 3,986.74 SQFT

4-BEDROOM VILLA TYPE D-4BR

TOTAL AREA: 379.72 SQM | 4,087.27 SQFT

GROUND LEVEL

4-BEDROOM VILLA TYPE D-4BR(M)

TOTAL AREA: 379.72 SQM | 4,087.27 SQFT

GROUND LEVEL