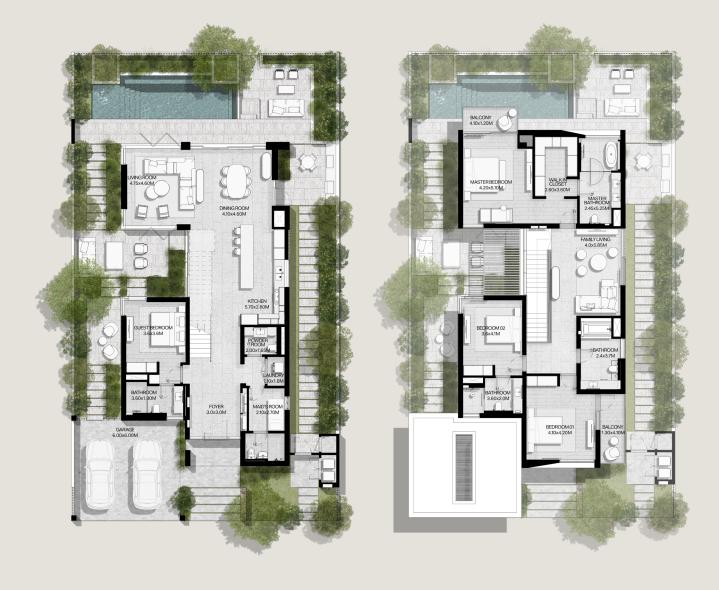

## 4-BEDROOM VILLAS

4-BEDROOM VILLA TYPE A-4S

TOTAL AREA: 370.38 SQM | 3,986.74 SQFT

4-BEDROOM VILLA TYPE A-4S(M)

TOTAL AREA: 370.38 SQM | 3,986.74 SQFT

4-BEDROOM VILLA TYPE D-4BR

TOTAL AREA: 379.72 SQM | 4,087.27 SQFT

GROUND LEVEL

4-BEDROOM VILLA TYPE D-4BR(M)

TOTAL AREA: 379.72 SQM | 4,087.27 SQFT

GROUND LEVEL