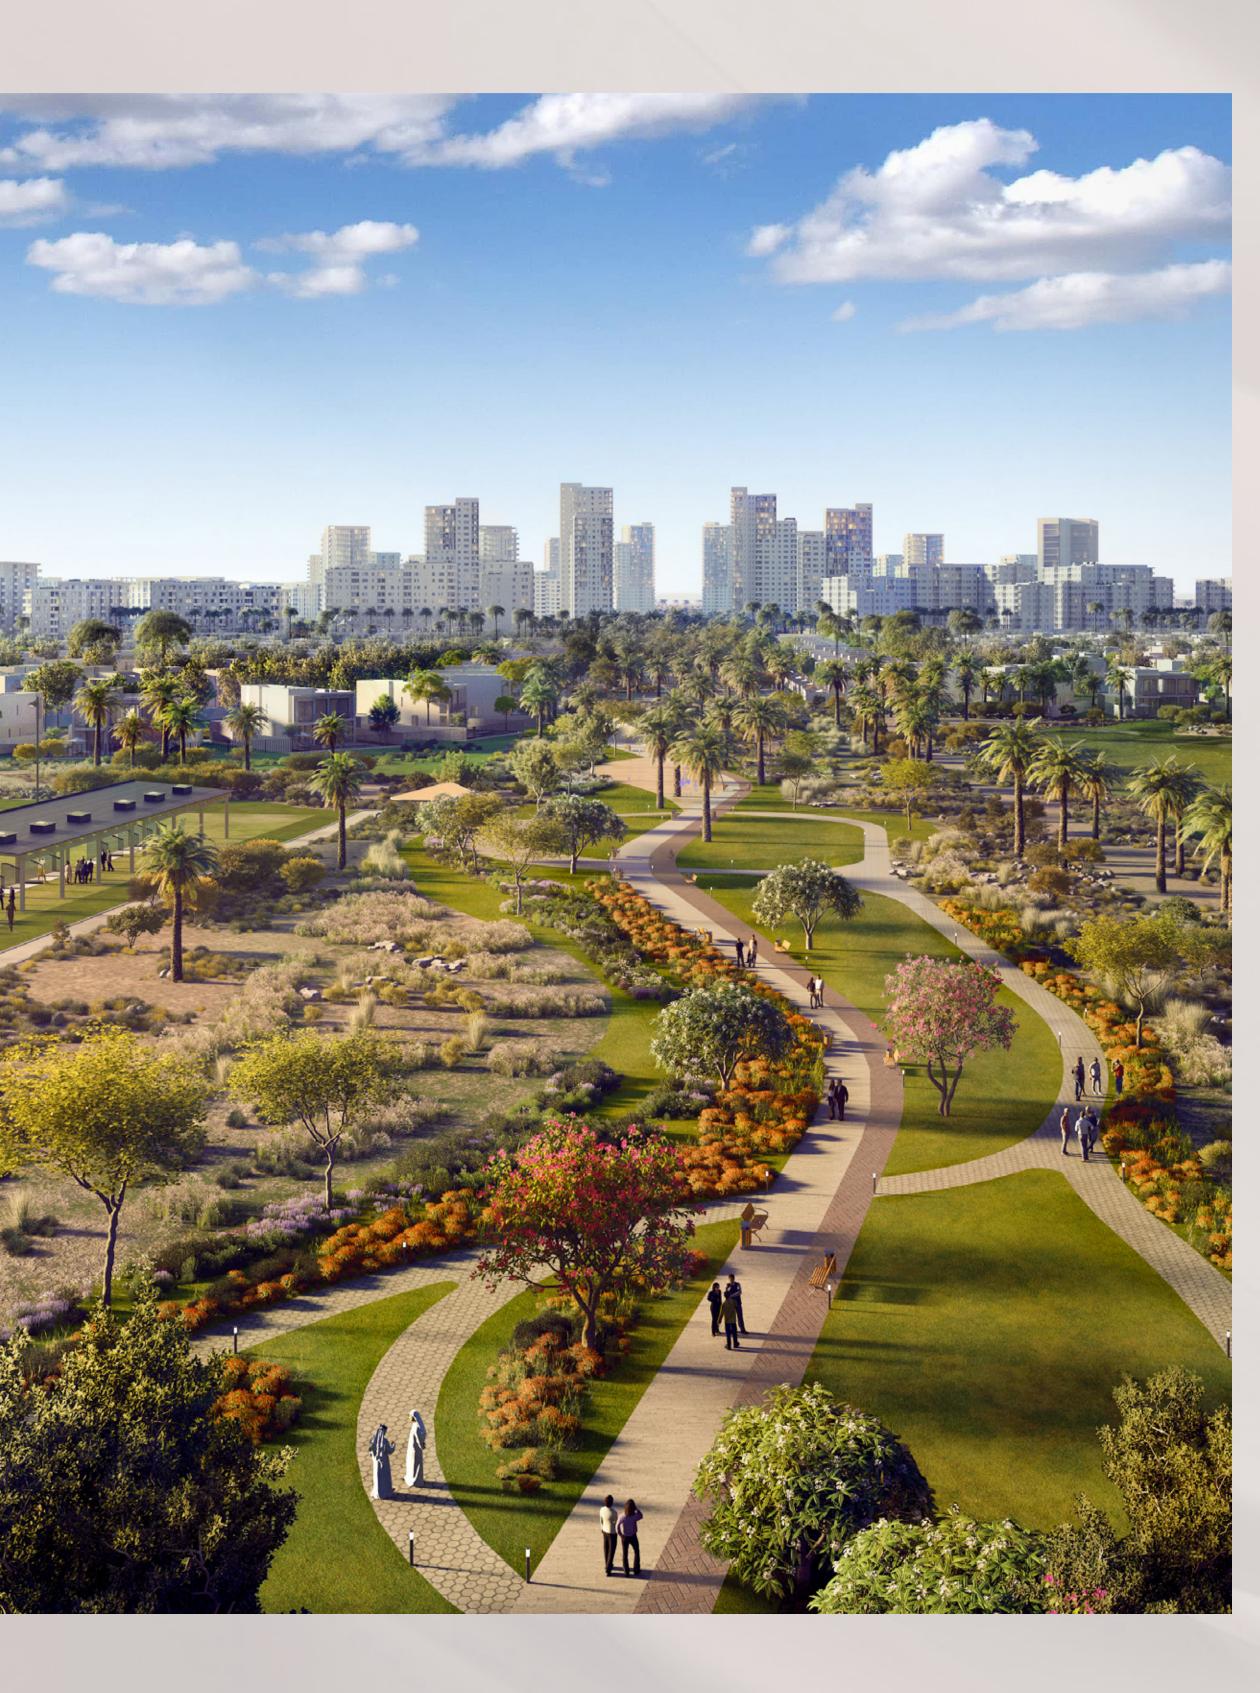

# Live, Play, & Thrive

Golf Edge offers everything you need for a vibrant lifestyle, including a community park, kids' play areas, retail shops, and an 18-hole golf course. Enjoy the clubhouse, fitness centre, and multi-purpose activity areas for relaxation and recreation.

Community Park

Skate Park & Multi-Purpose Court

Retail Plaza & Kiosks

Kids' Play Areas

Golf Course

State of the Art Fitness Centre

Multi-Purpose Activity Areas

Events Area