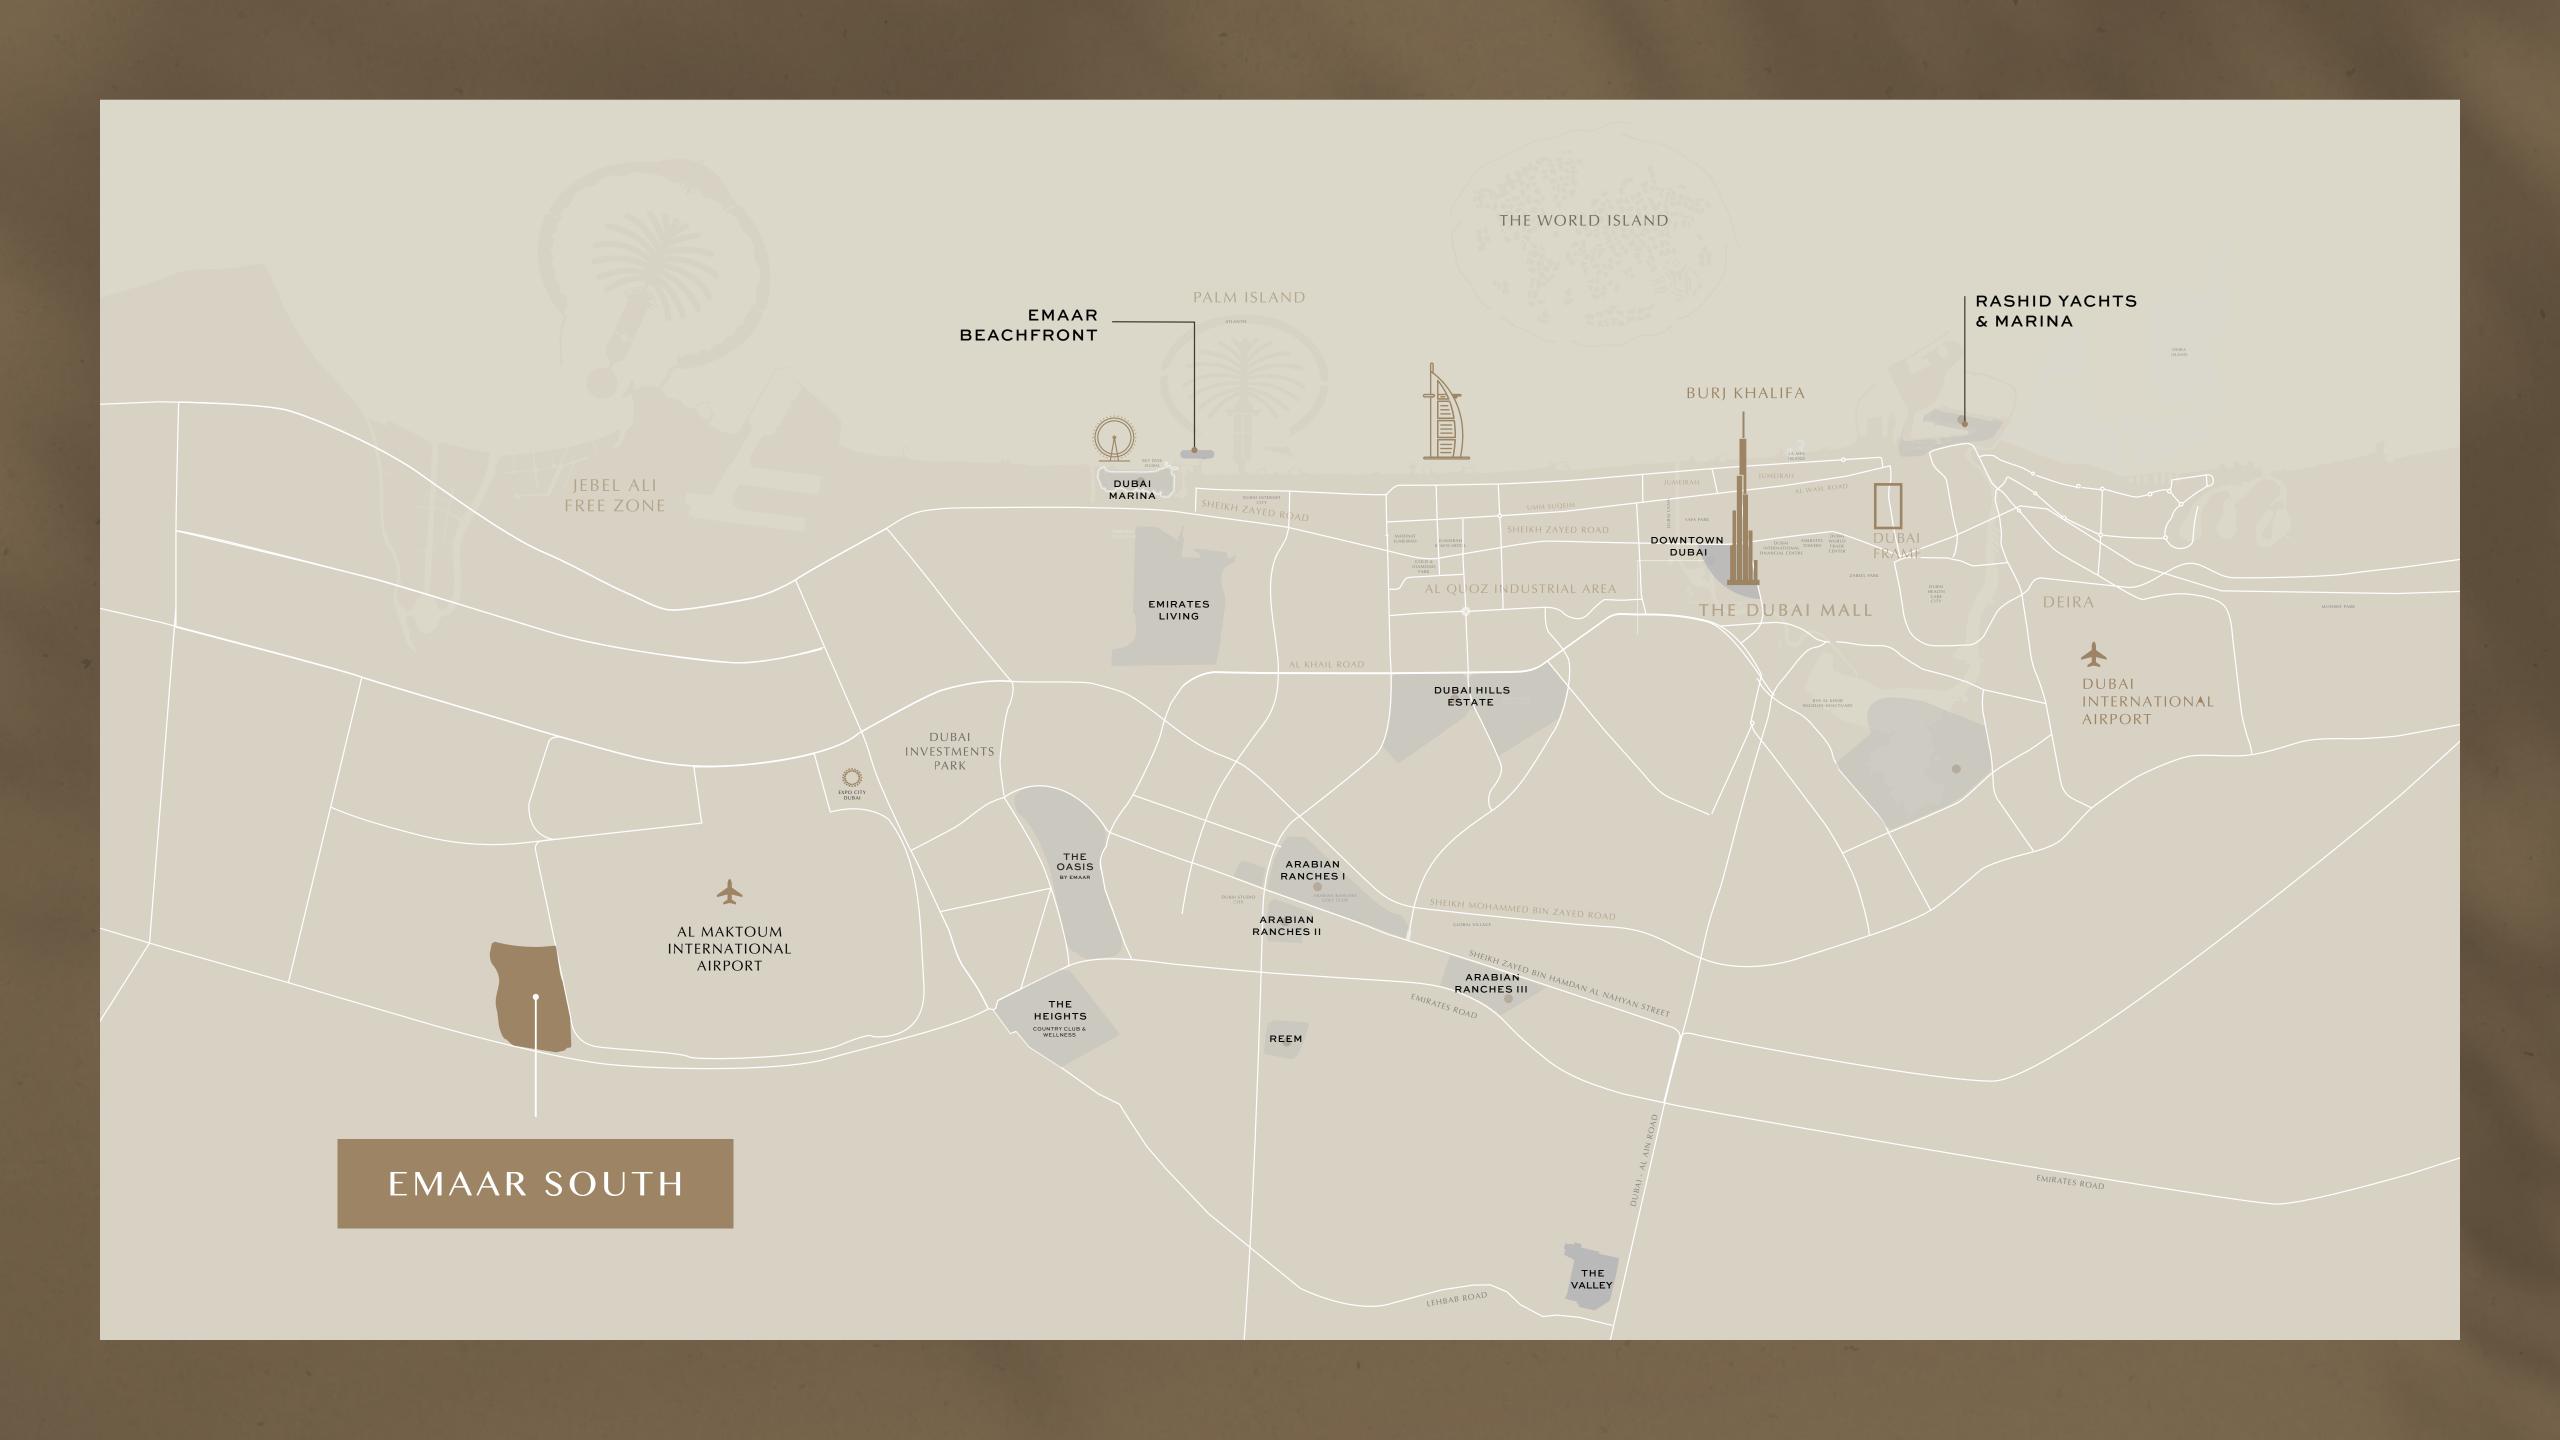

#### Perfectly Positioned

#### O7 Mins

Drive to Al Maktoum Int' Airport

#### 20 Mins

Drive to Dubai Marina

#### 10 Mins

Drive to Expo City Dubai

#### 30 Mins

Drive to Downtown Dubai

#### 50 Mins

Drive to Abu Dhabi