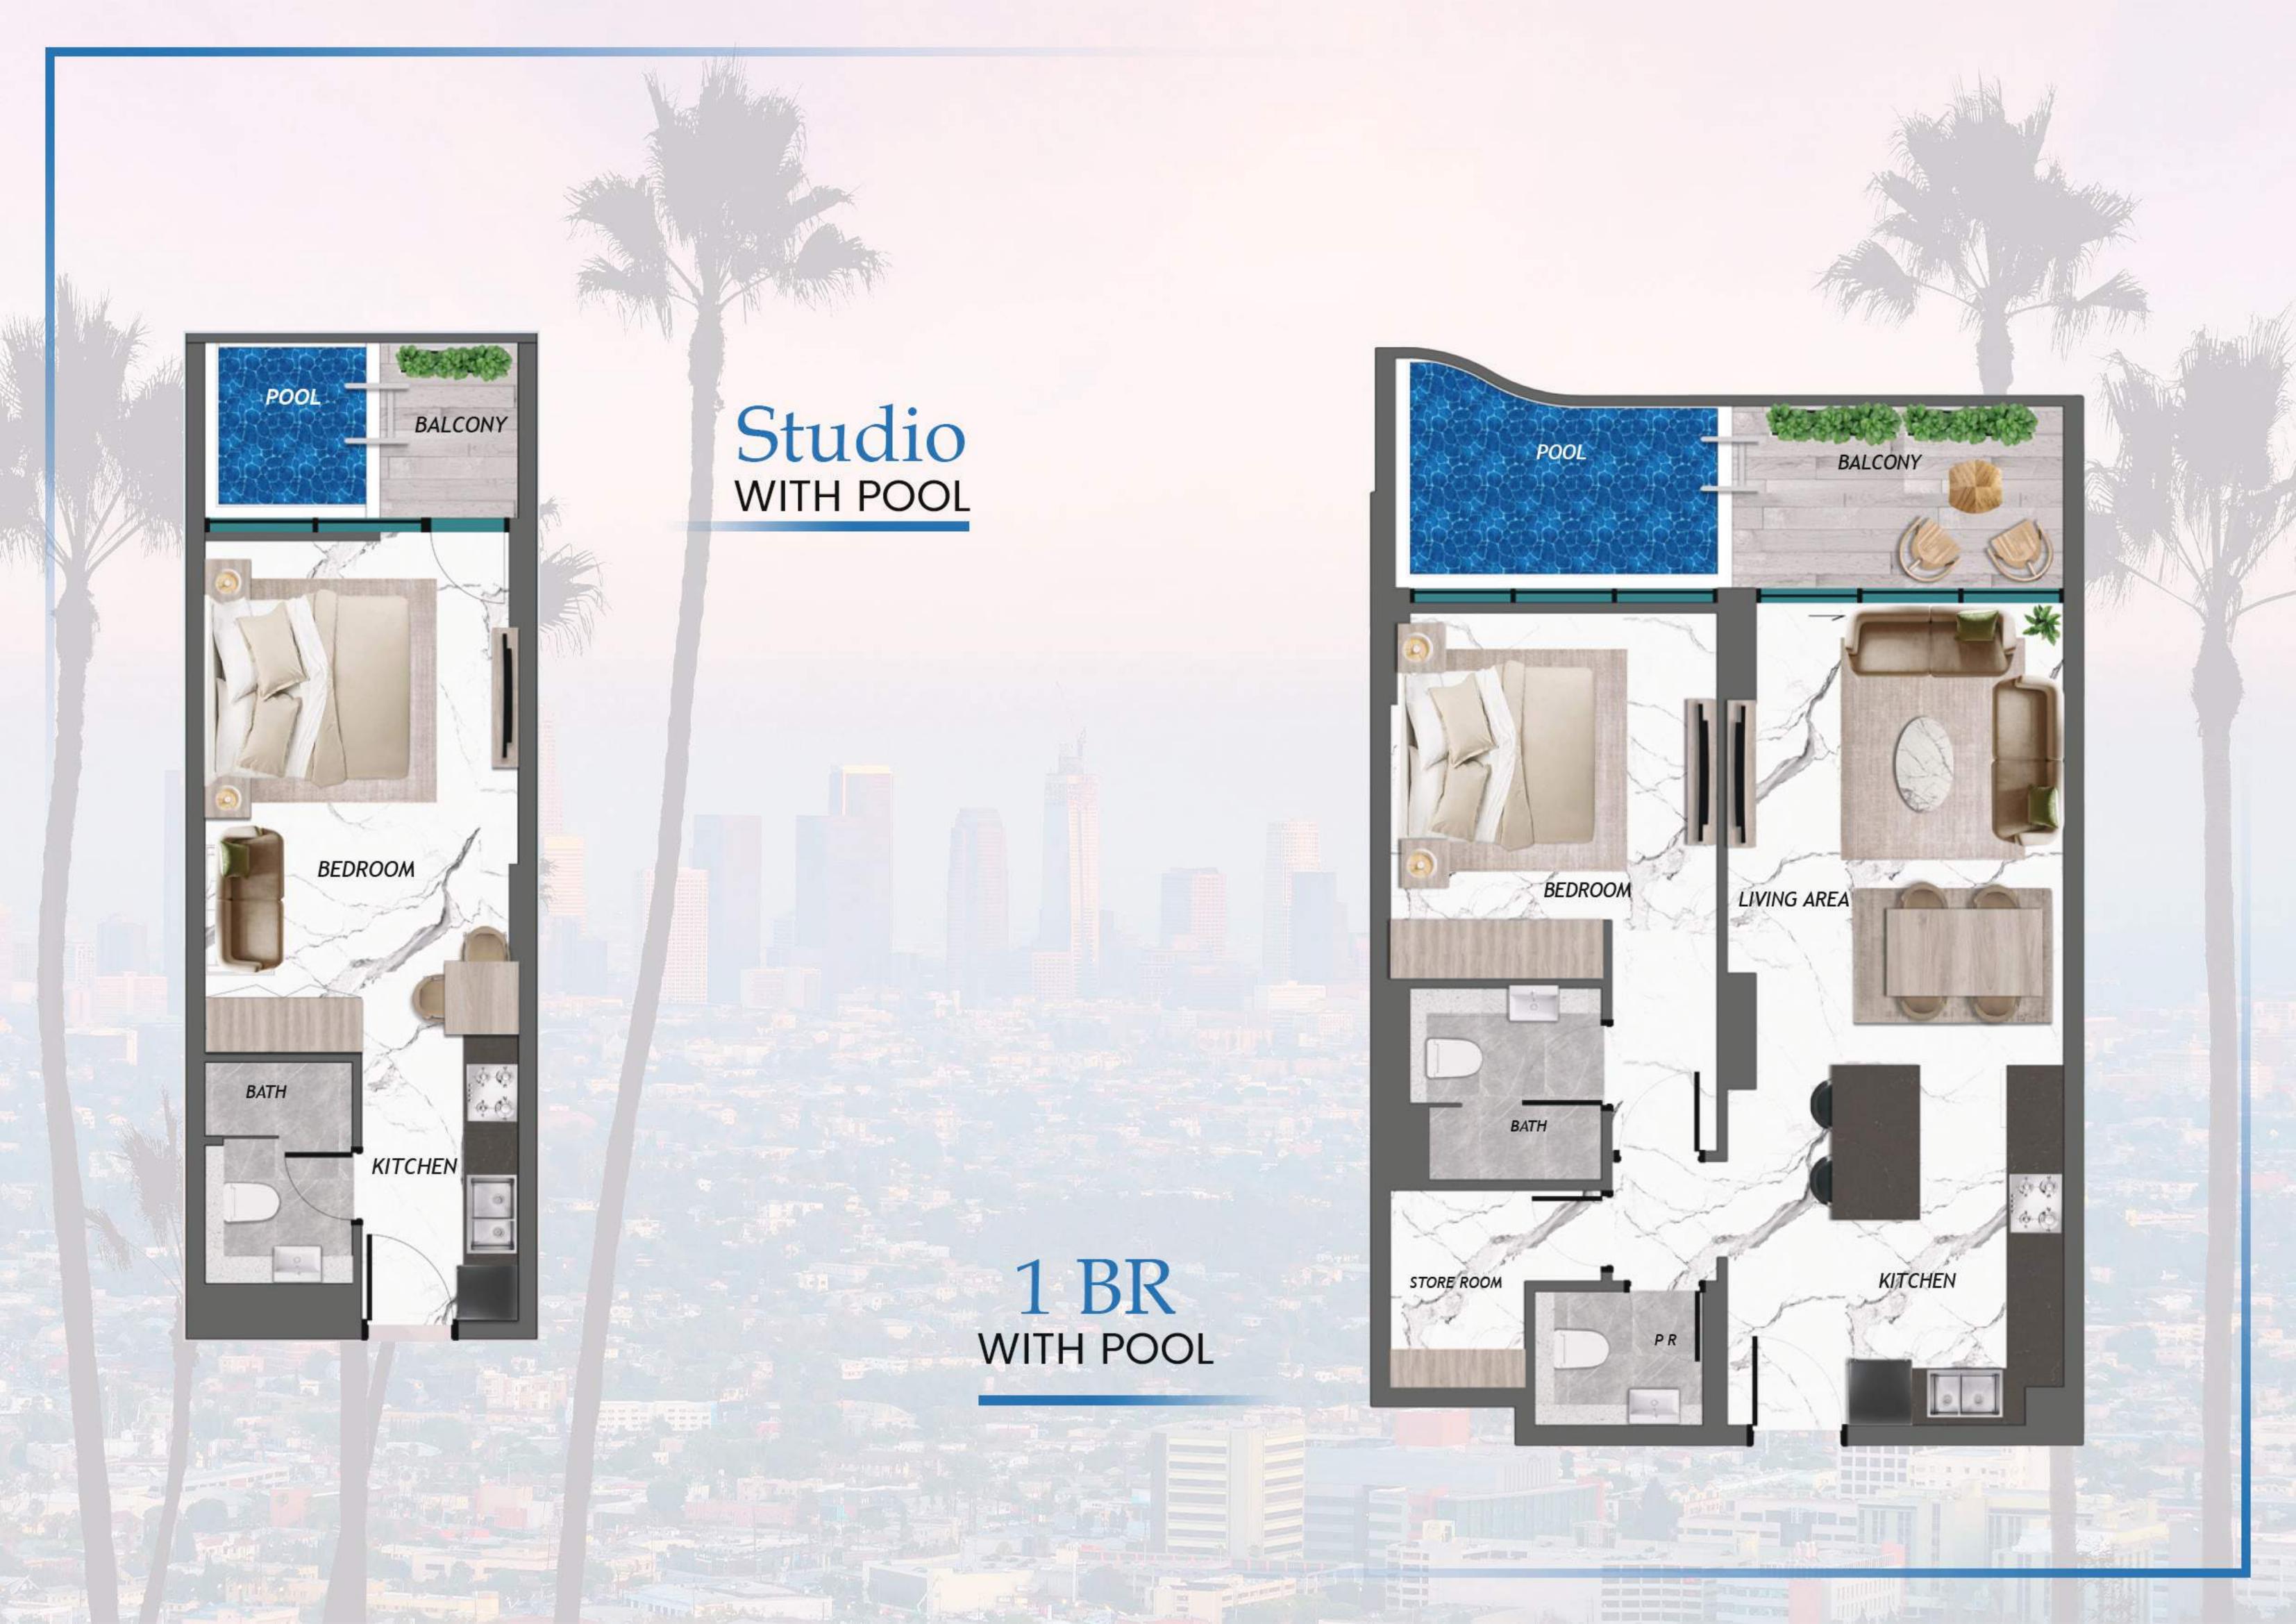

## Redefined Comfort

SAMANA California 2 is designed for those who prefer leisure, lavishness, and a bit of extravagance in life. Featuring state-of-the-art apartments with spacious interiors inside and breathtaking views outside, SAMANA California 2 offers all the amenities that you desire from a luxurious lifestyle.