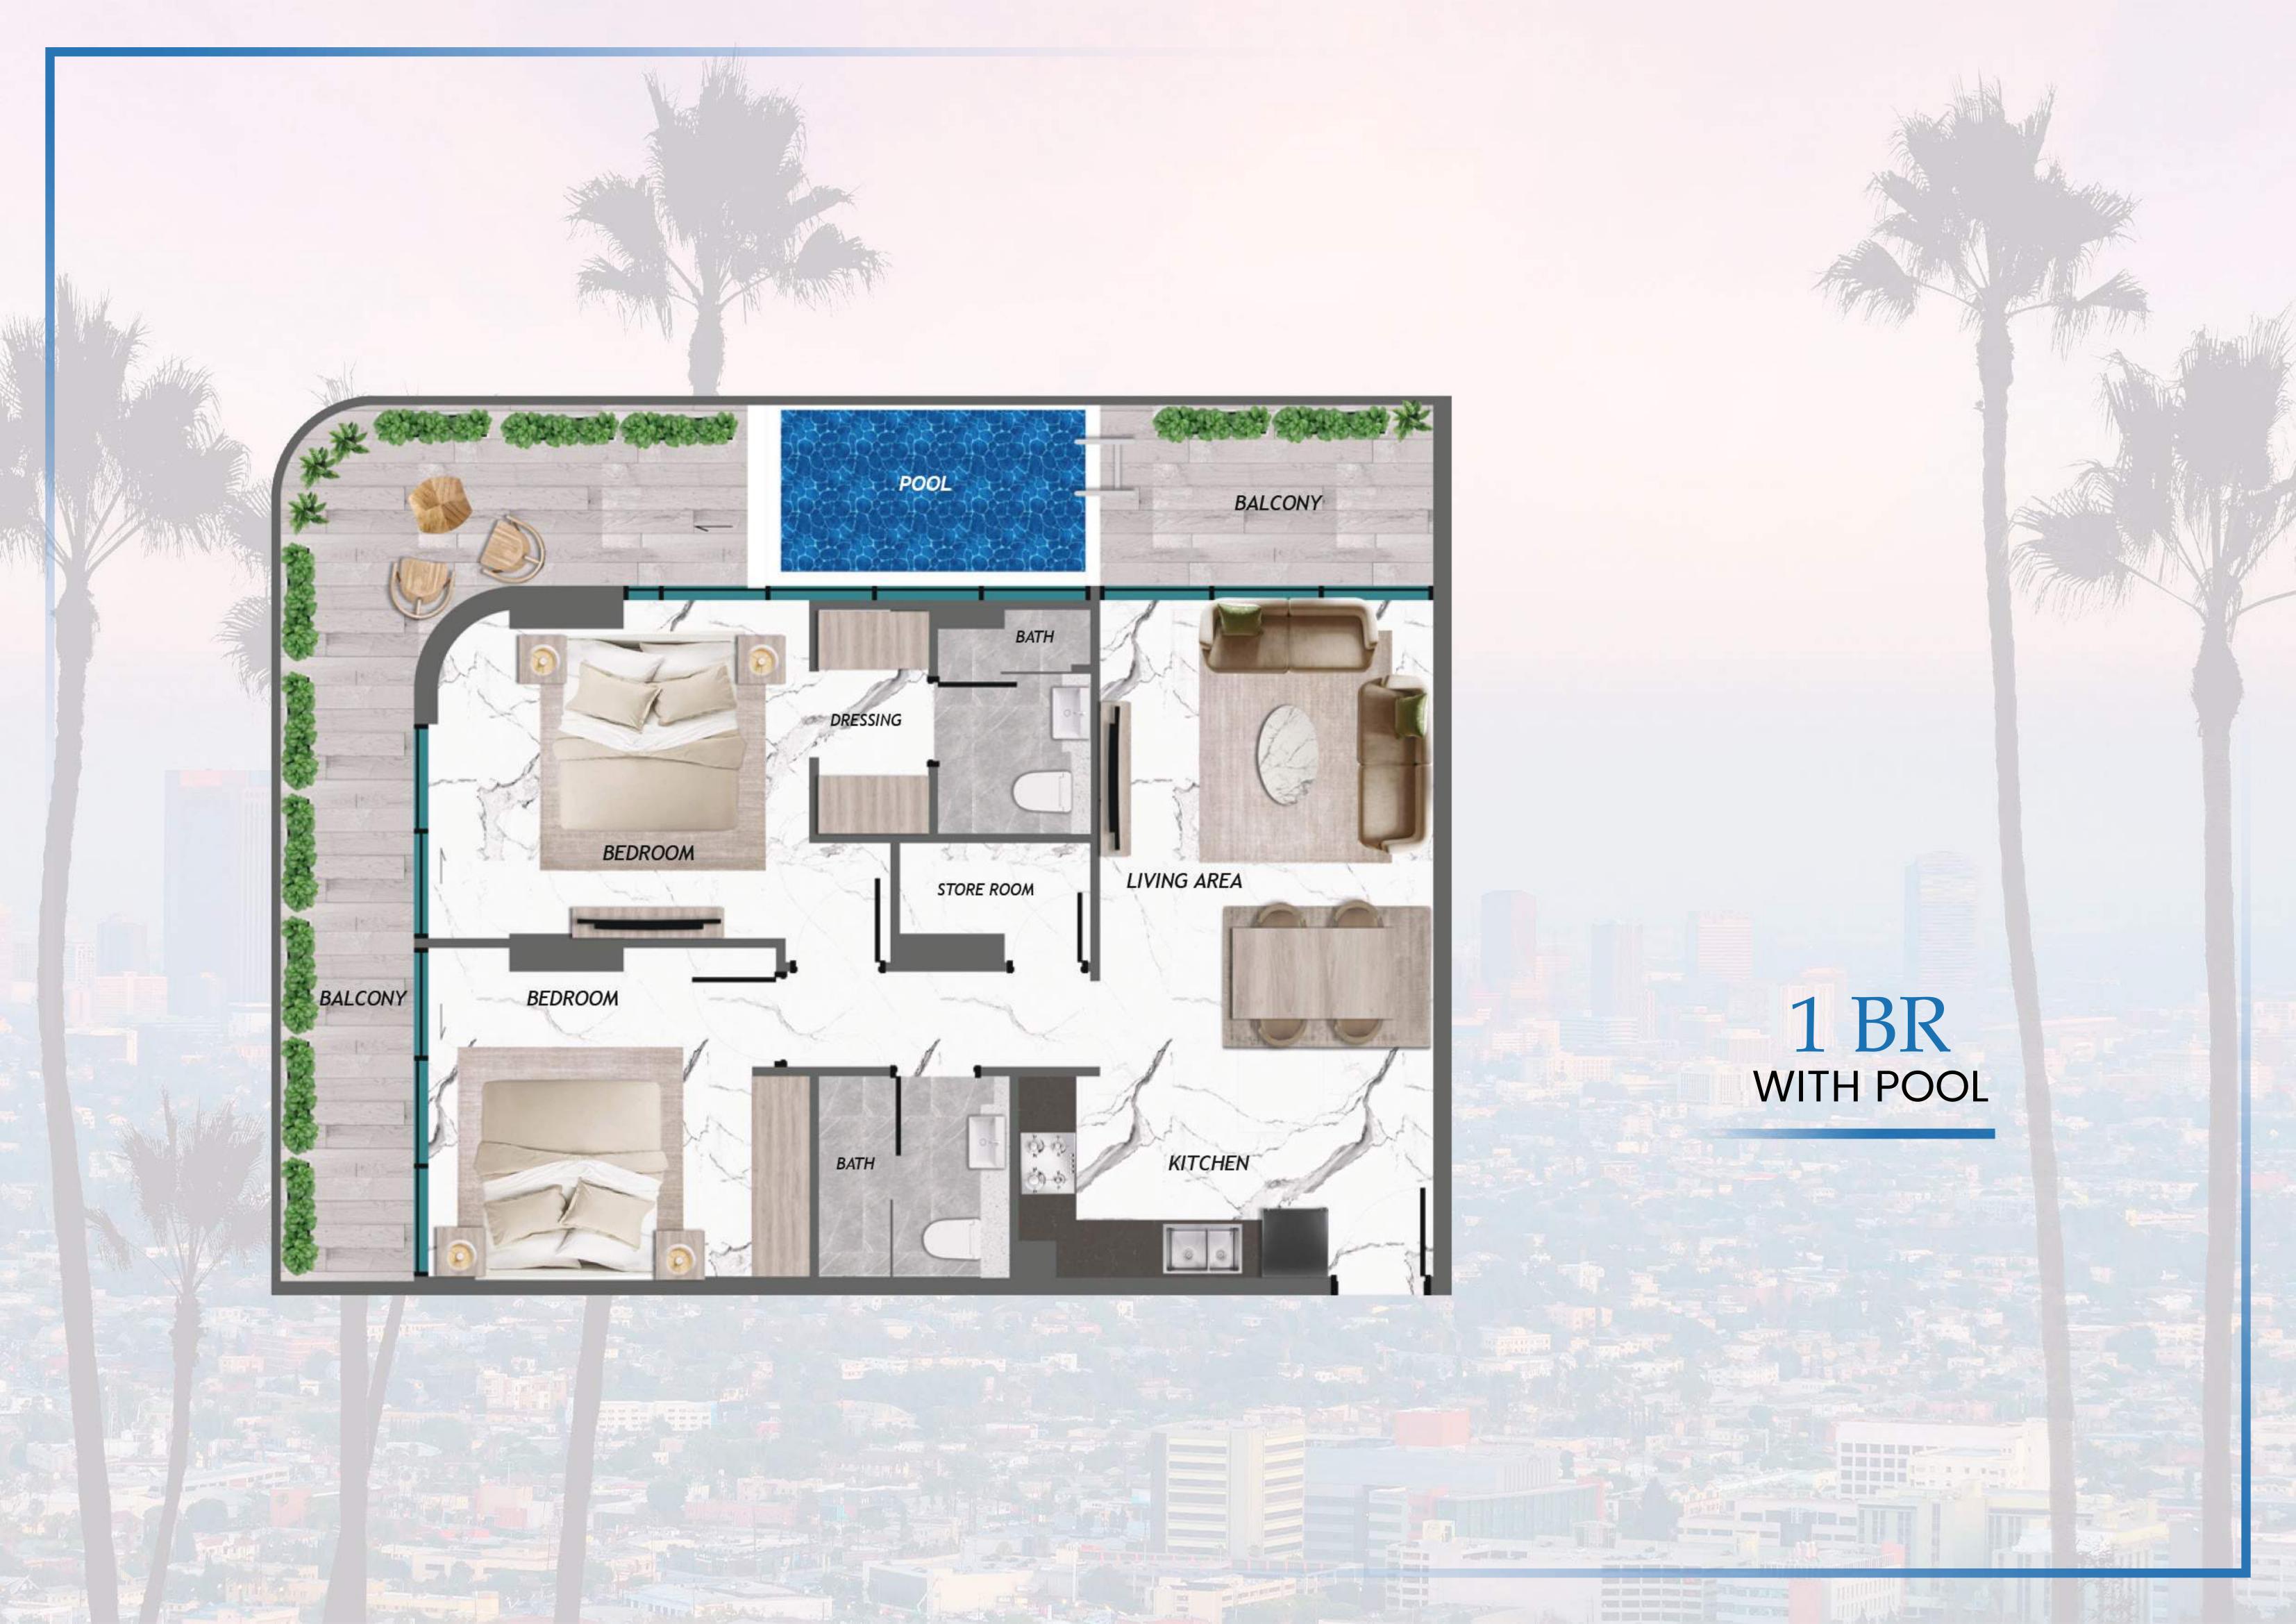

## Redefined Comfort

SAMANA California 2 is designed for those who prefer leisure, lavishness, and a bit of extravagance in life. Featuring state-of-the-art apartments with spacious interiors inside and breathtaking views outside, SAMANA California 2 offers all the amenities that you desire from a luxurious lifestyle.