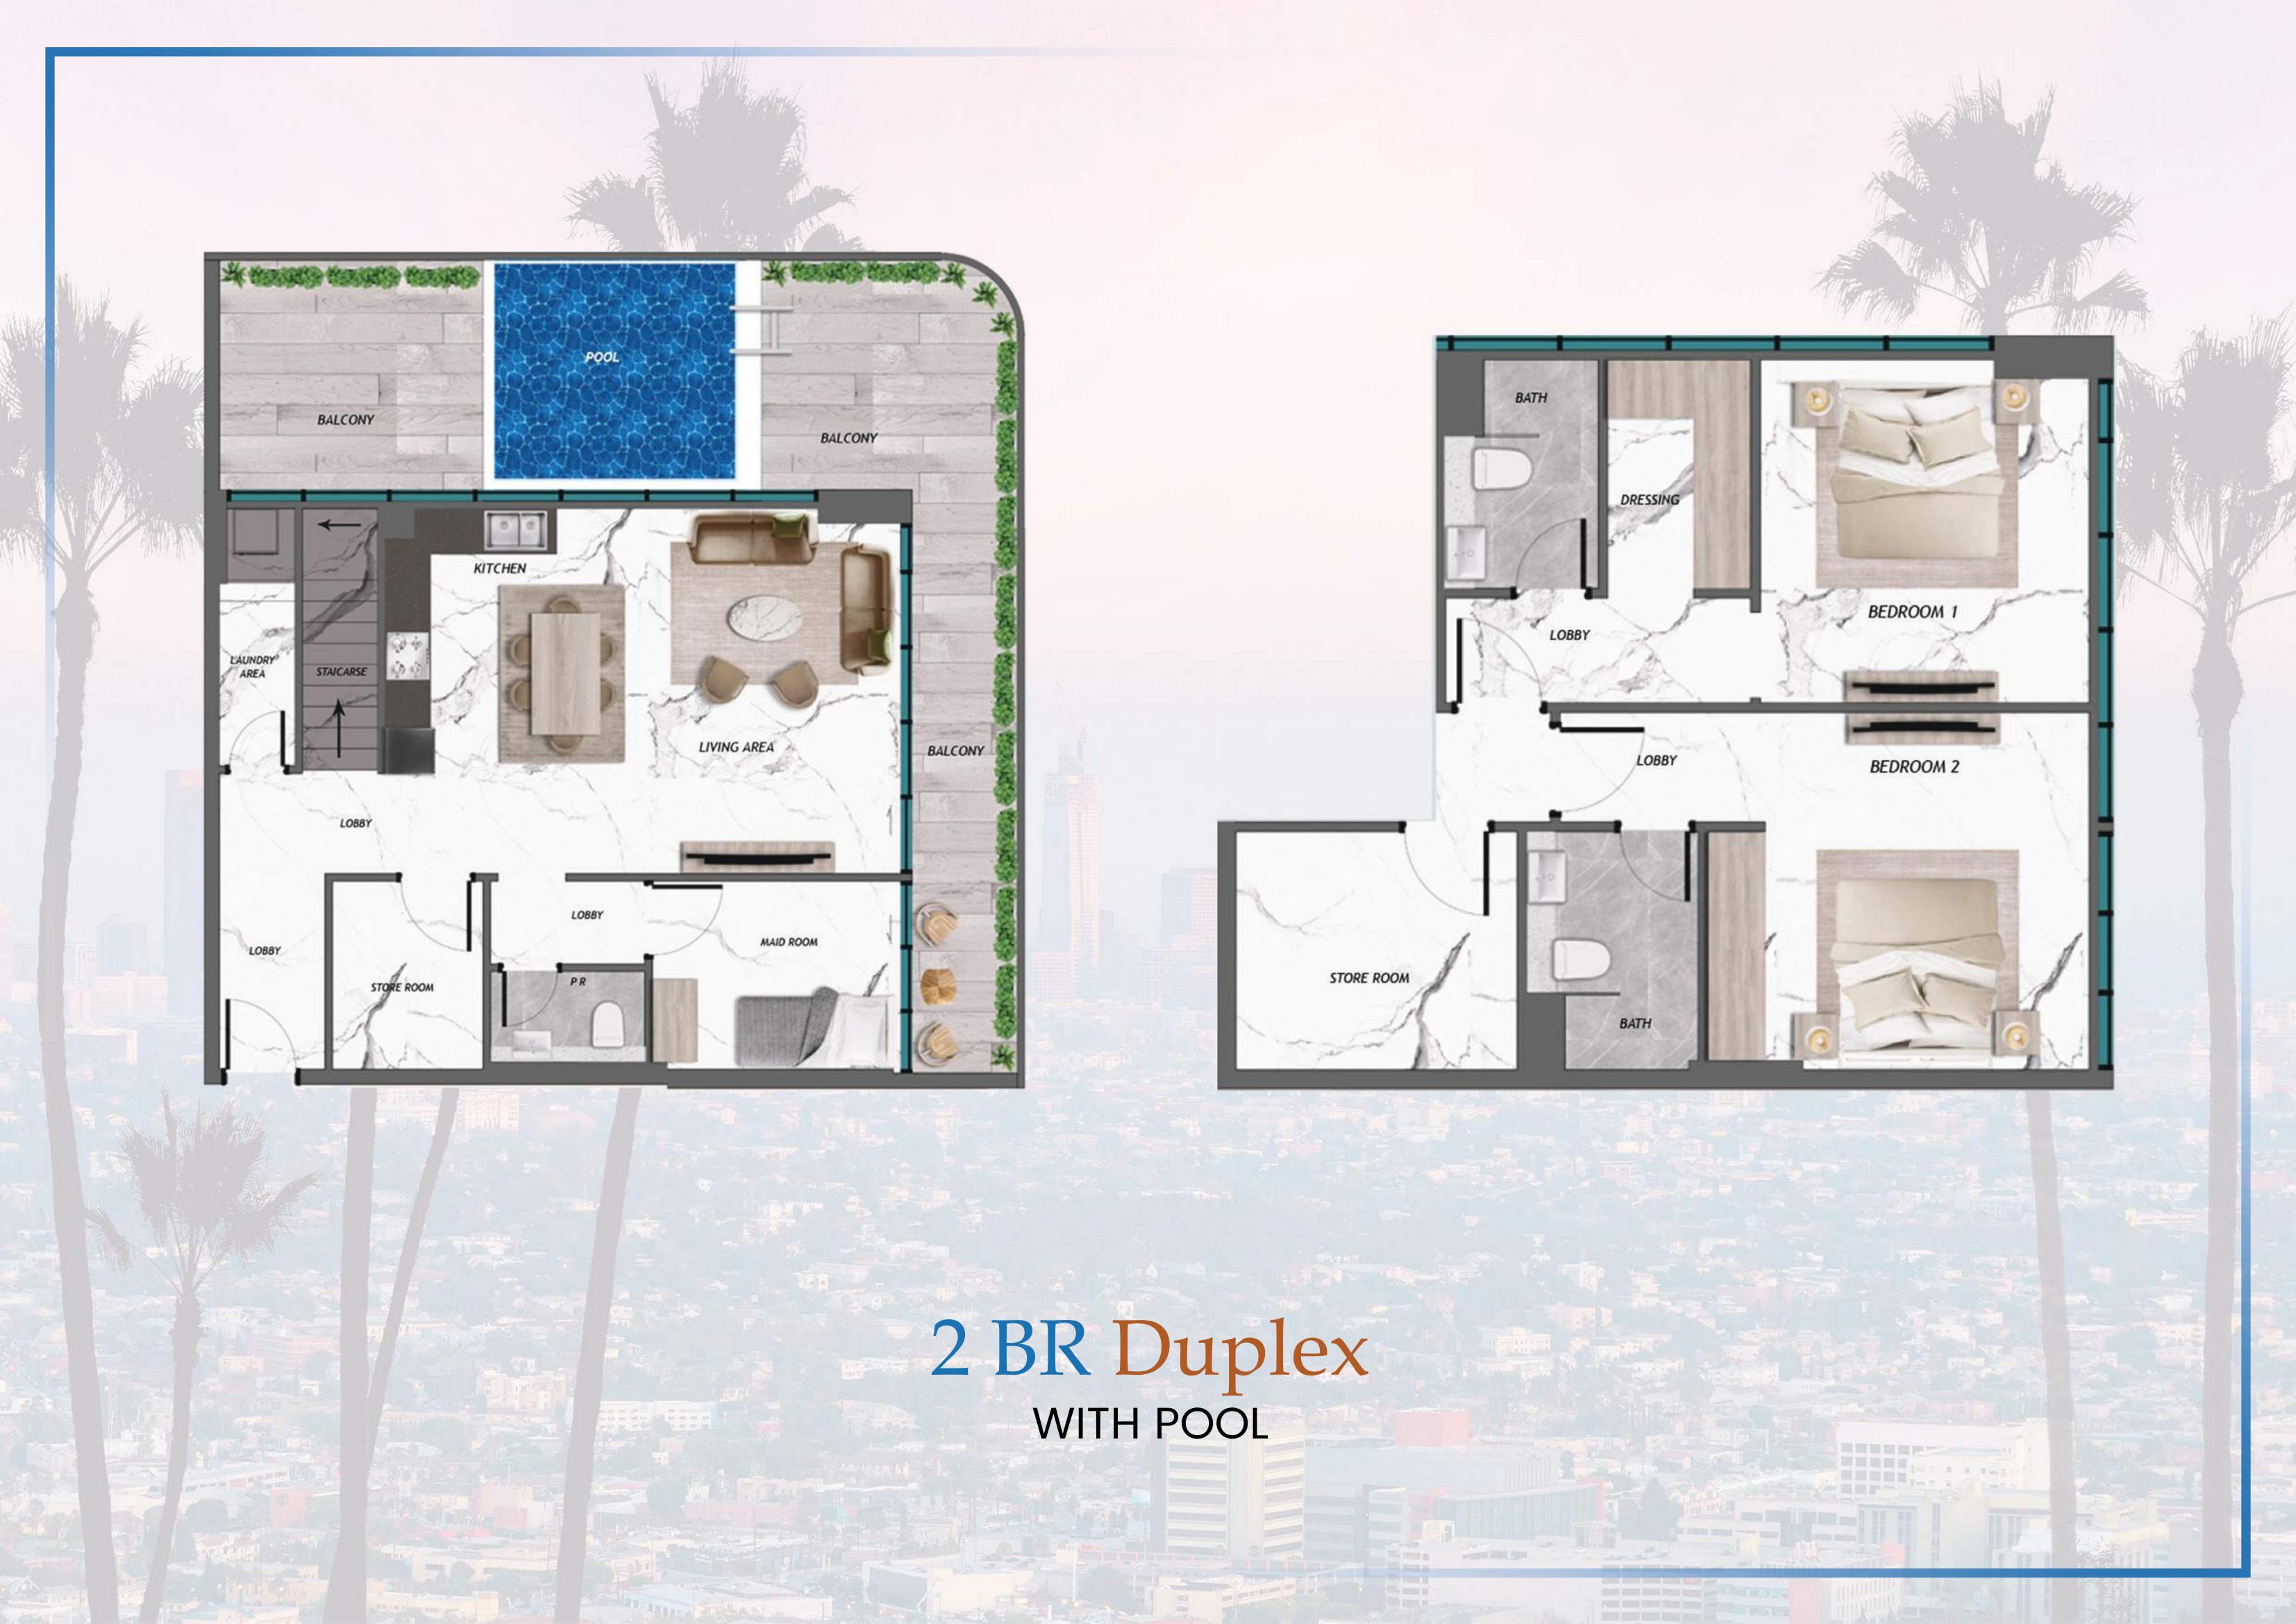

## Redefined Comfort

SAMANA California 2 is designed for those who prefer leisure, lavishness, and a bit of extravagance in life. Featuring state-of-the-art apartments with spacious interiors inside and breathtaking views outside, SAMANA California 2 offers all the amenities that you desire from a luxurious lifestyle.