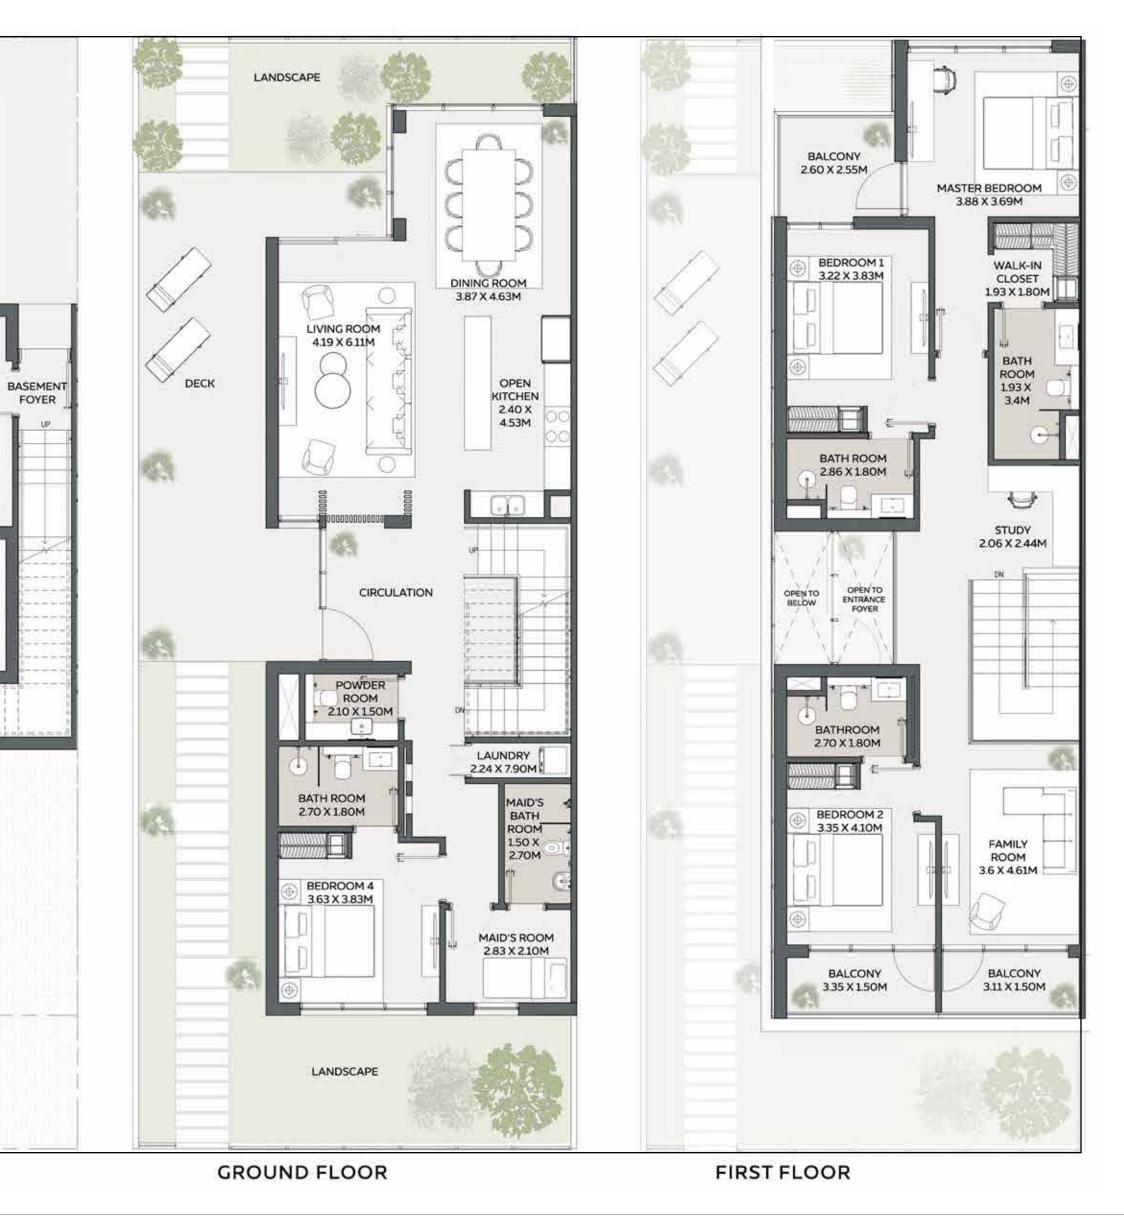

#### **GROUND FLOOR**

#### **FIRST FLOOR**

#### **4 BEDROOM TOWNHOUSE**

Type 2

| LOWER GROUND FLOOR | AREA          |            |
|--------------------|---------------|------------|
|                    | 343.48 SQFT   | 31.91 SQM  |
| GROUND FLOOR       | 1,418.04 SQFT | 131.74 SQM |
| FIRST FLOOR        | 1,523.42 SQFT | 141.53 SQM |
| TOTAL AREA         | 3,284.93 SQFT | 305.18 SQM |
| MINIMUM PLOT AREA  | 2,637.16 SQFT | 245.00 SQM |