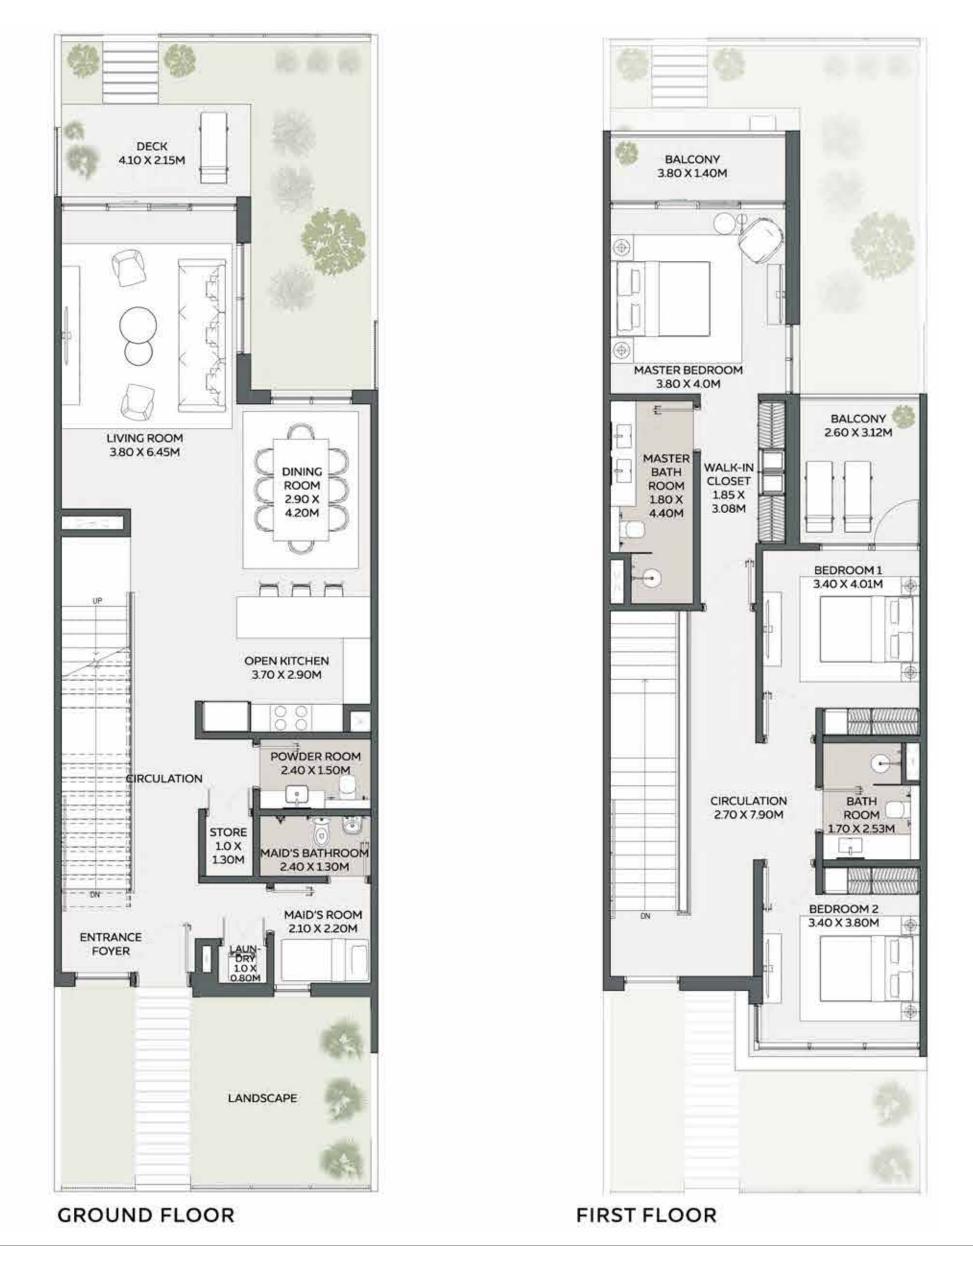

#### **4 BEDROOM TOWNHOUSE**

Type 2

| LOWER GROUND FLOOR | AREA          |            |
|--------------------|---------------|------------|
|                    | 343.48 SQFT   | 31.91 SQM  |
| GROUND FLOOR       | 1,418.04 SQFT | 131.74 SQM |
| FIRST FLOOR        | 1,523.42 SQFT | 141.53 SQM |
| TOTAL AREA         | 3,284.93 SQFT | 305.18 SQM |
| MINIMUM PLOT AREA  | 2,637.16 SQFT | 245.00 SQM |

#### LOWER GROUND FLOOR

DEVELOPED BY

without notice

\*DISCLAIMER: 1. All room dimensions are in metric and measured to structural elements, exclude wall finishes and construction tolerances. 2. All dimensions have been provided by our consultant architects. 3. All materials, dimensions, drawings, features and amenities are approximate at the time of printing. 4. Actual area may vary from stated area. 5. Drawings not to scale E&OE. 6. The developer reserves the right to make revisions to the floor plans and any features, materials, dimensions, drawings and amenities mentioned on this plan and in the brochure