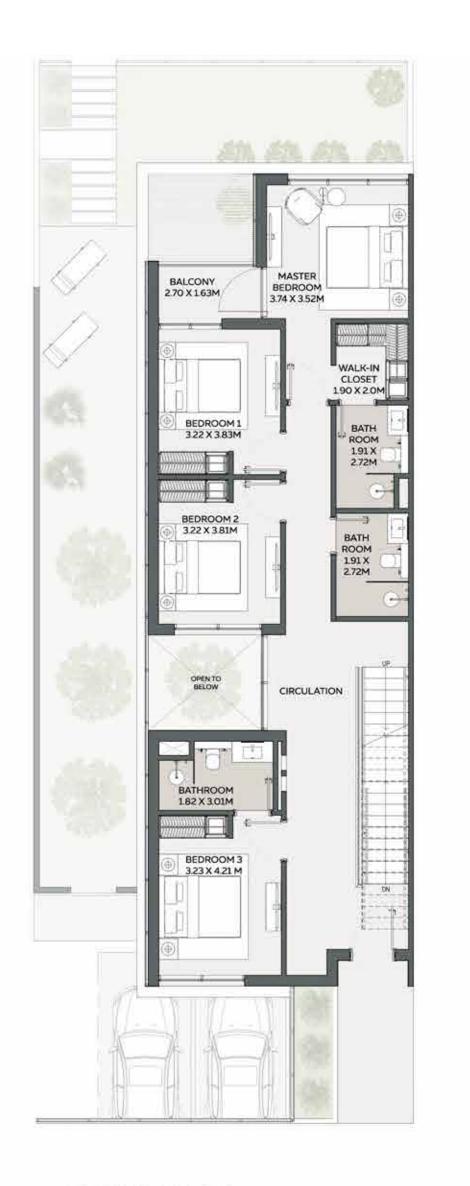

#### **3 BEDROOM TOWNHOUSE**

Type 1

|                    | AREA          |            |
|--------------------|---------------|------------|
| LOWER GROUND FLOOR | 1,251.09 SQFT | 116.23 SQM |
| GROUND FLOOR       | 1,475.09 SQFT | 137.04 SQM |
| TOTAL AREA         | 2,726.18 SQFT | 253.27 SQM |
| MINIMUM PLOT AREA  | 1,846.01 SQFT | 171.50 SQM |

DEVELOPED BY

without notice

\*DISCLAIMER: 1. All room dimensions are in metric and measured to structural elements, exclude wall finishes and construction tolerances. 2. All dimensions have been provided by our consultant architects. 3. All materials, dimensions, drawings, features and amenities are approximate at the time of printing. 4. Actual area may vary from stated area. 5. Drawings not to scale E&OE. 6. The developer reserves the right to make revisions to the floor plans and any features, materials, dimensions, drawings and amenities mentioned on this plan and in the brochure