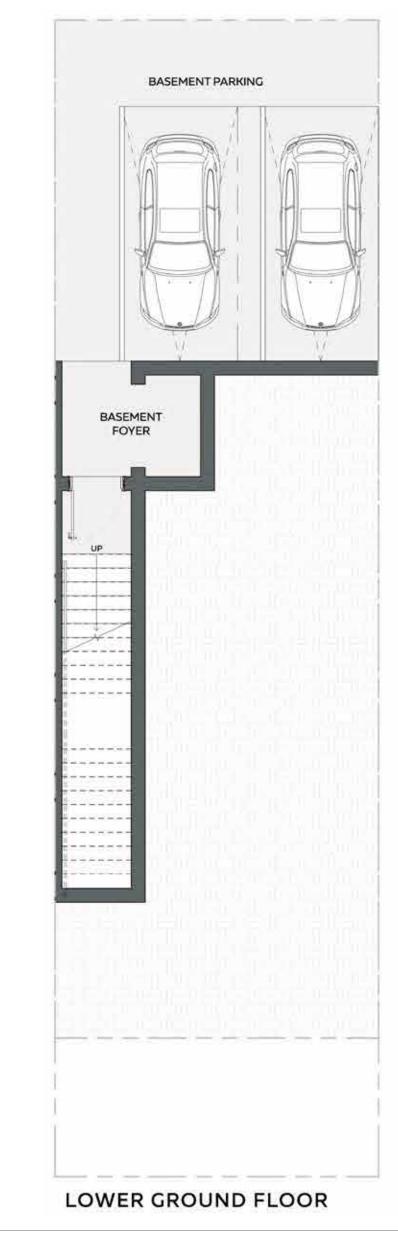

#### **4 BEDROOM TOWNHOUSE**

Type 1

| LOWER GROUND FLOOR | AREA          |            |
|--------------------|---------------|------------|
|                    | 1,263.04 SQFT | 117.34 SQM |
| GROUND FLOOR       | 1,458.29 SQFT | 135.48 SQM |
| FIRST FLOOR        | 514.62 SQFT   | 47.81 SQM  |
| TOTAL AREA         | 3,235.95 SQFT | 300.63 SQM |
| MINIMUM PLOT AREA  | 2,637.16 SQFT | 245.00 SQM |

DEVELOPED BY EXPO CITY DUBAI

\*DISCLAIMER: 1. All room dimensions are in metric and measured to structural elements, exclude wall finishes and construction tolerances. 2. All dimensions have been provided by our consultant architects. 3. All materials, dimensions, drawings, features and amenities are approximate at the time of printing. 4. Actual area may vary from stated area. 5. Drawings not to scale E&OE. 6. The developer reserves the right to make revisions to the floor plans and any features, materials, dimensions, drawings and amenities mentioned on this plan and in the brochure without notice

#### **GROUND FLOOR**

#### **FIRST FLOOR**