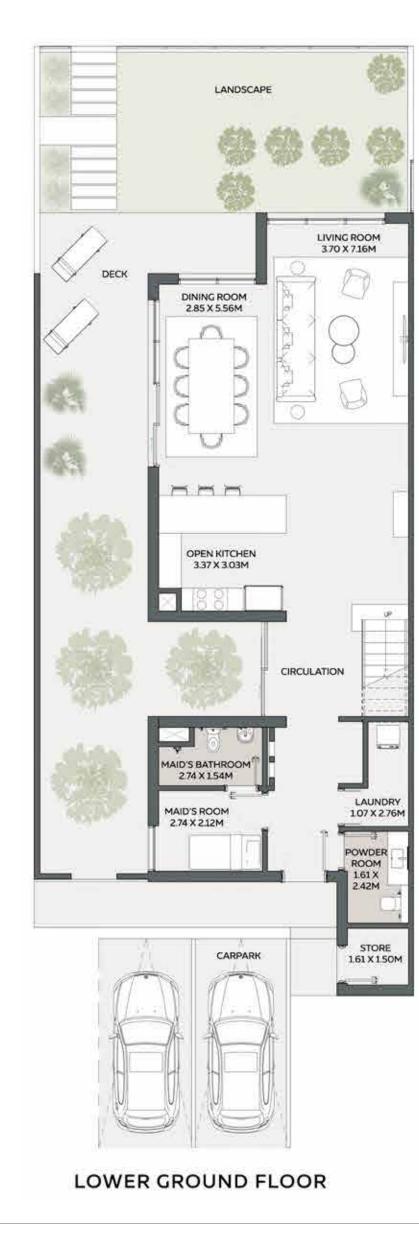

#### **3 BEDROOM TOWNHOUSE**

Type 1

|                    | AREA          |            |
|--------------------|---------------|------------|
| LOWER GROUND FLOOR | 1,251.09 SQFT | 116.23 SQM |
| GROUND FLOOR       | 1,475.09 SQFT | 137.04 SQM |
| TOTAL AREA         | 2,726.18 SQFT | 253.27 SQM |
| MINIMUM PLOT AREA  | 1,846.01 SQFT | 171.50 SQM |

DEVELOPED BY

without notice

\*DISCLAIMER: 1. All room dimensions are in metric and measured to structural elements, exclude wall finishes and construction tolerances. 2. All dimensions have been provided by our consultant architects. 3. All materials, dimensions, drawings, features and amenities are approximate at the time of printing. 4. Actual area may vary from stated area. 5. Drawings not to scale E&OE. 6. The developer reserves the right to make revisions to the floor plans and any features, materials, dimensions, drawings and amenities mentioned on this plan and in the brochure