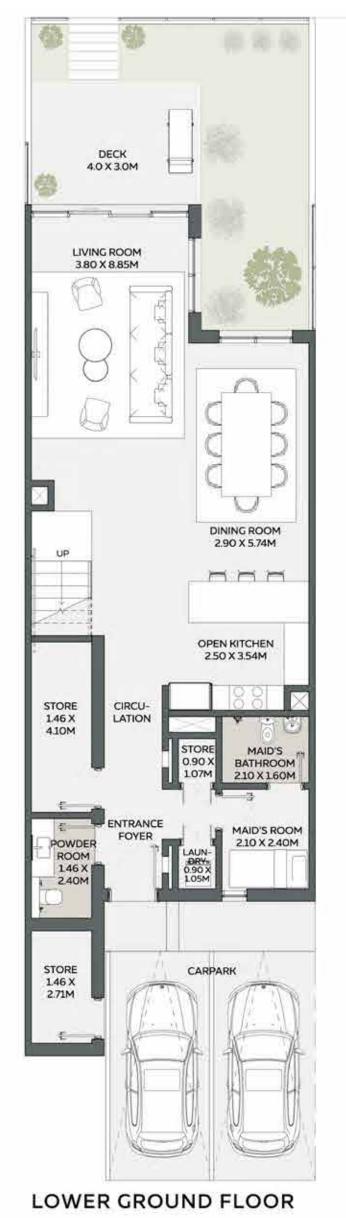

#### **3 BEDROOM TOWNHOUSE**

Type 1

|                    | AREA          |            |
|--------------------|---------------|------------|
| LOWER GROUND FLOOR | 1,251.09 SQFT | 116.23 SQM |
| GROUND FLOOR       | 1,475.09 SQFT | 137.04 SQM |
| TOTAL AREA         | 2,726.18 SQFT | 253.27 SQM |
| MINIMUM PLOT AREA  | 1,846.01 SQFT | 171.50 SQM |

DEVELOPED BY

without notice

\*DISCLAIMER: 1. All room dimensions are in metric and measured to structural elements, exclude wall finishes and construction tolerances. 2. All dimensions have been provided by our consultant architects. 3. All materials, dimensions, drawings, features and amenities are approximate at the time of printing. 4. Actual area may vary from stated area. 5. Drawings not to scale E&OE. 6. The developer reserves the right to make revisions to the floor plans and any features, materials, dimensions, drawings and amenities mentioned on this plan and in the brochure