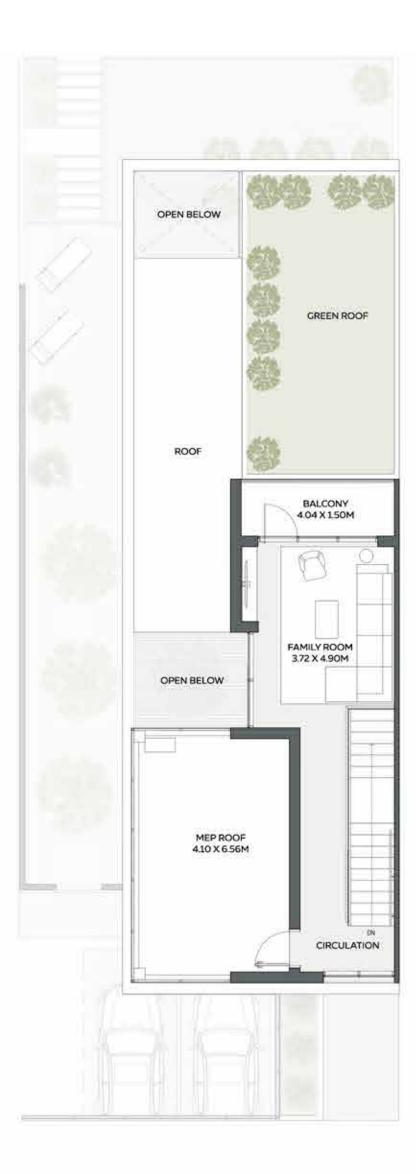

#### **3 BEDROOM TOWNHOUSE**

Type 1

|                    | AREA          |            |
|--------------------|---------------|------------|
| LOWER GROUND FLOOR | 1,251.09 SQFT | 116.23 SQM |
| GROUND FLOOR       | 1,475.09 SQFT | 137.04 SQM |
| TOTAL AREA         | 2,726.18 SQFT | 253.27 SQM |
| MINIMUM PLOT AREA  | 1,846.01 SQFT | 171.50 SQM |

DEVELOPED BY

without notice

\*DISCLAIMER: 1. All room dimensions are in metric and measured to structural elements, exclude wall finishes and construction tolerances. 2. All dimensions have been provided by our consultant architects. 3. All materials, dimensions, drawings, features and amenities are approximate at the time of printing. 4. Actual area may vary from stated area. 5. Drawings not to scale E&OE. 6. The developer reserves the right to make revisions to the floor plans and any features, materials, dimensions, drawings and amenities mentioned on this plan and in the brochure