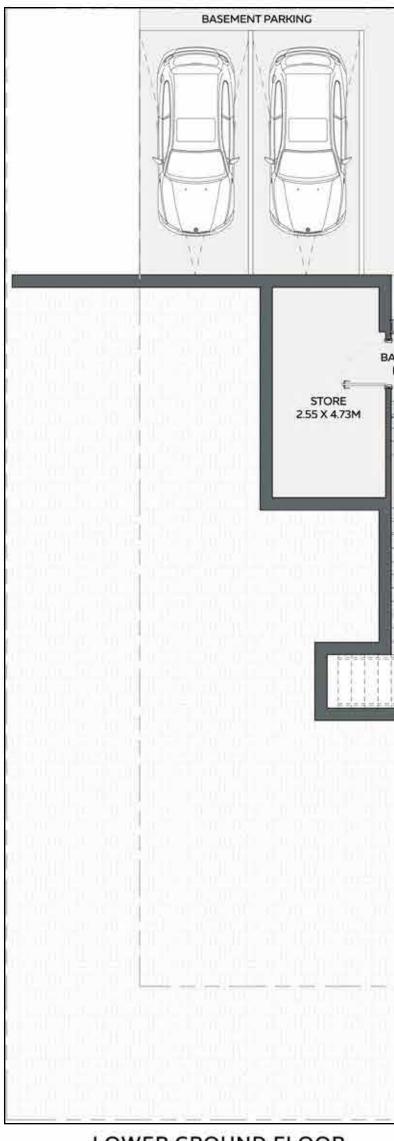

#### **3 BEDROOM TOWNHOUSE**

Type 1

|                    | AREA          |            |
|--------------------|---------------|------------|
| LOWER GROUND FLOOR | 1,251.09 SQFT | 116.23 SQM |
| GROUND FLOOR       | 1,475.09 SQFT | 137.04 SQM |
| TOTAL AREA         | 2,726.18 SQFT | 253.27 SQM |
| MINIMUM PLOT AREA  | 1,846.01 SQFT | 171.50 SQM |

DEVELOPED BY

without notice

\*DISCLAIMER: 1. All room dimensions are in metric and measured to structural elements, exclude wall finishes and construction tolerances. 2. All dimensions have been provided by our consultant architects. 3. All materials, dimensions, drawings, features and amenities are approximate at the time of printing. 4. Actual area may vary from stated area. 5. Drawings not to scale E&OE. 6. The developer reserves the right to make revisions to the floor plans and any features, materials, dimensions, drawings and amenities mentioned on this plan and in the brochure