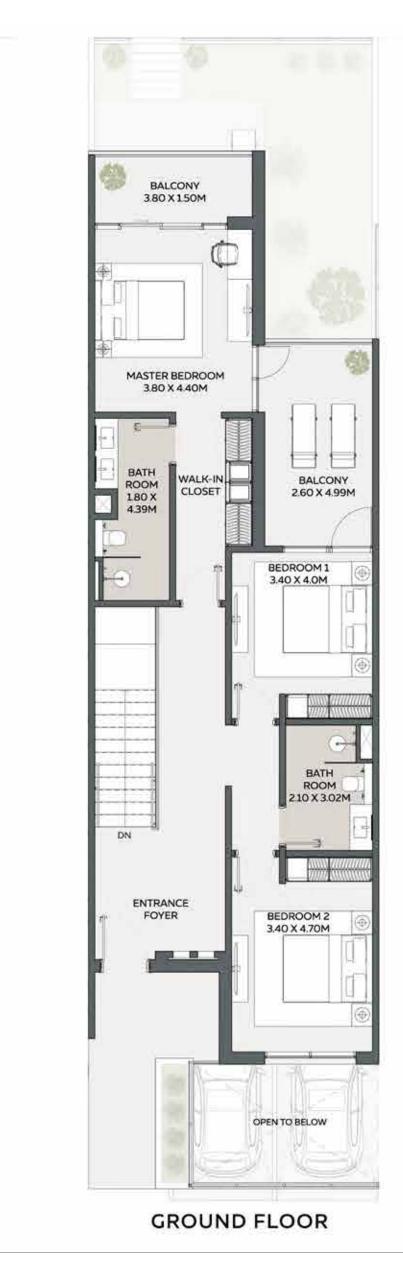

#### **3 BEDROOM TOWNHOUSE**

Type 1

|                    | AREA          |            |
|--------------------|---------------|------------|
| LOWER GROUND FLOOR | 1,251.09 SQFT | 116.23 SQM |
| GROUND FLOOR       | 1,475.09 SQFT | 137.04 SQM |
| TOTAL AREA         | 2,726.18 SQFT | 253.27 SQM |
| MINIMUM PLOT AREA  | 1,846.01 SQFT | 171.50 SQM |

DEVELOPED BY

without notice

\*DISCLAIMER: 1. All room dimensions are in metric and measured to structural elements, exclude wall finishes and construction tolerances. 2. All dimensions have been provided by our consultant architects. 3. All materials, dimensions, drawings, features and amenities are approximate at the time of printing. 4. Actual area may vary from stated area. 5. Drawings not to scale E&OE. 6. The developer reserves the right to make revisions to the floor plans and any features, materials, dimensions, drawings and amenities mentioned on this plan and in the brochure