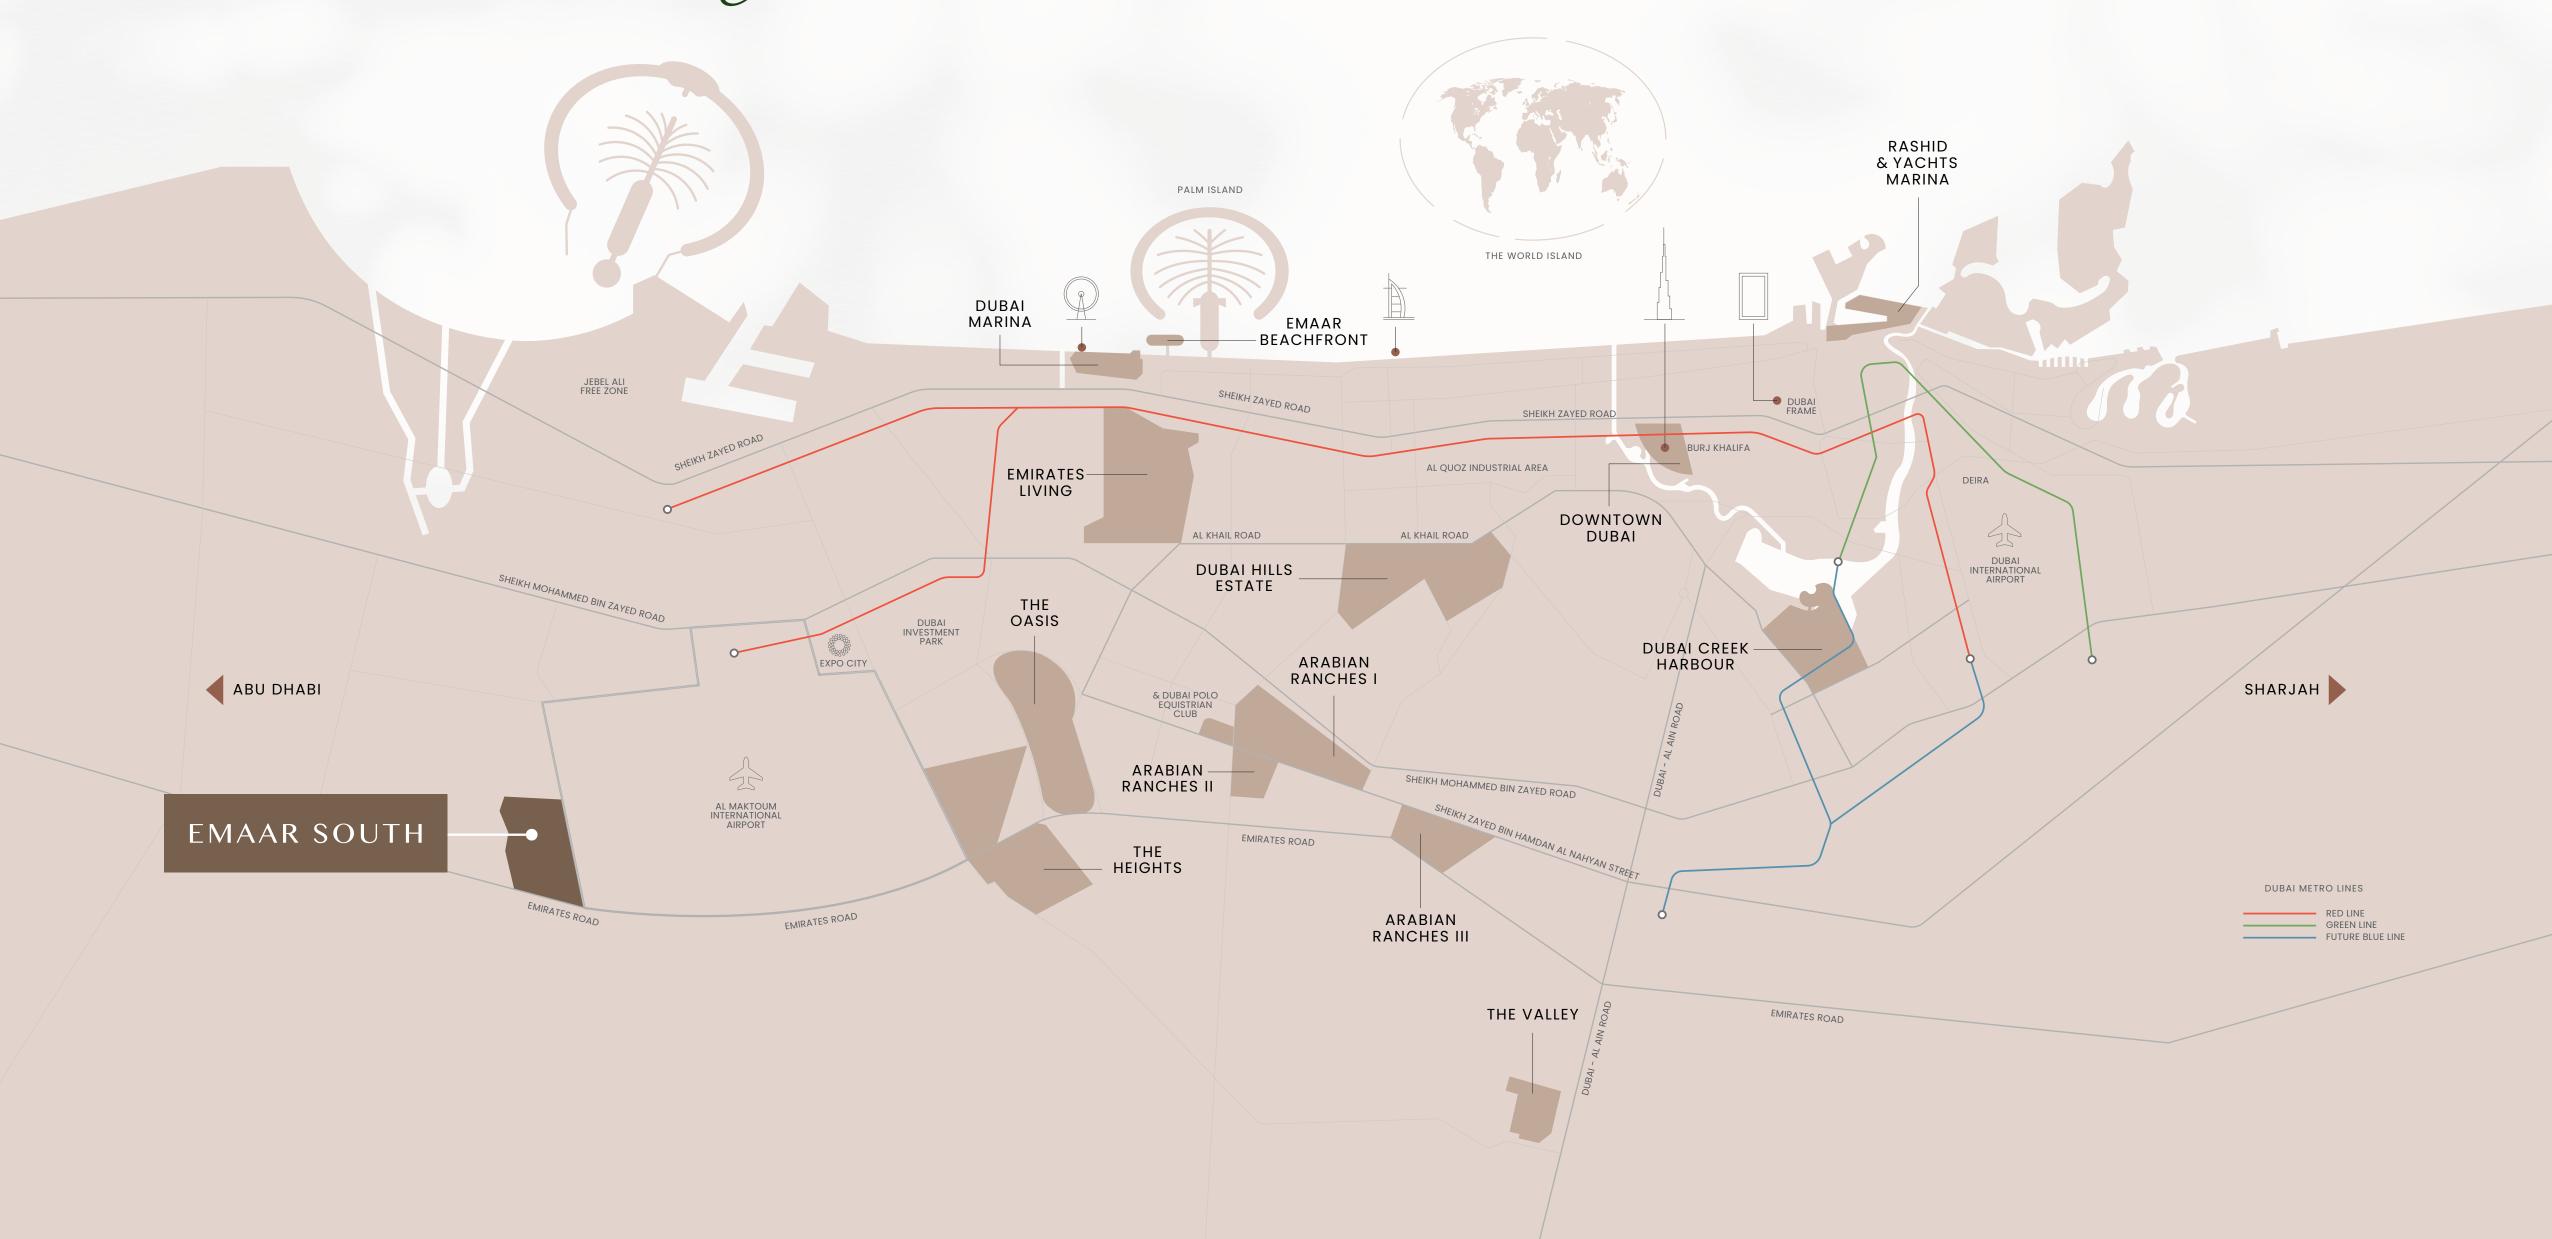

## Tranquility Meets Connectivity

05 Minutes Drive to
Al Maktoum Int'l Airport

35 Minutes Drive to Downtown Dubai

30 Minutes Drive to Dubai Marina

50 Minutes Drive to Abu Dhabi City Center