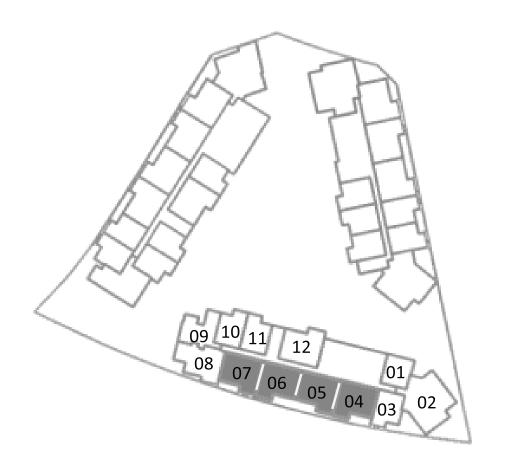

### SKY RESIDENCES 3 UNIT PLANS

| Type 3       |                           |
|--------------|---------------------------|
| Unit Area    | 125.49 sqm / 1350.76 sqft |
| Balcony Area | 0 sqm / 0 sqft            |
| Total Area   | 125.49 sqm / 1350.76 sqft |