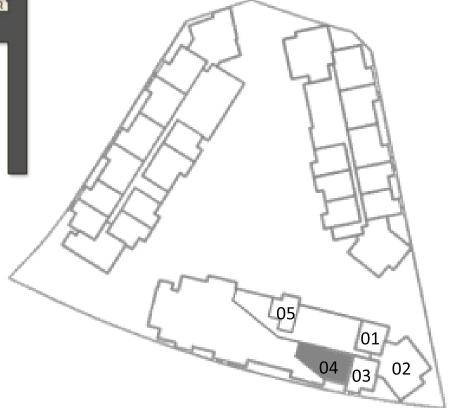

### SKY RESIDENCES 3 UNIT PLANS

| Type 3       |                           |
|--------------|---------------------------|
| Unit Area    | 125.49 sqm / 1350.76 sqft |
| Balcony Area | 0 sqm / 0 sqft            |
| Total Area   | 125.49 sqm / 1350.76 sqft |