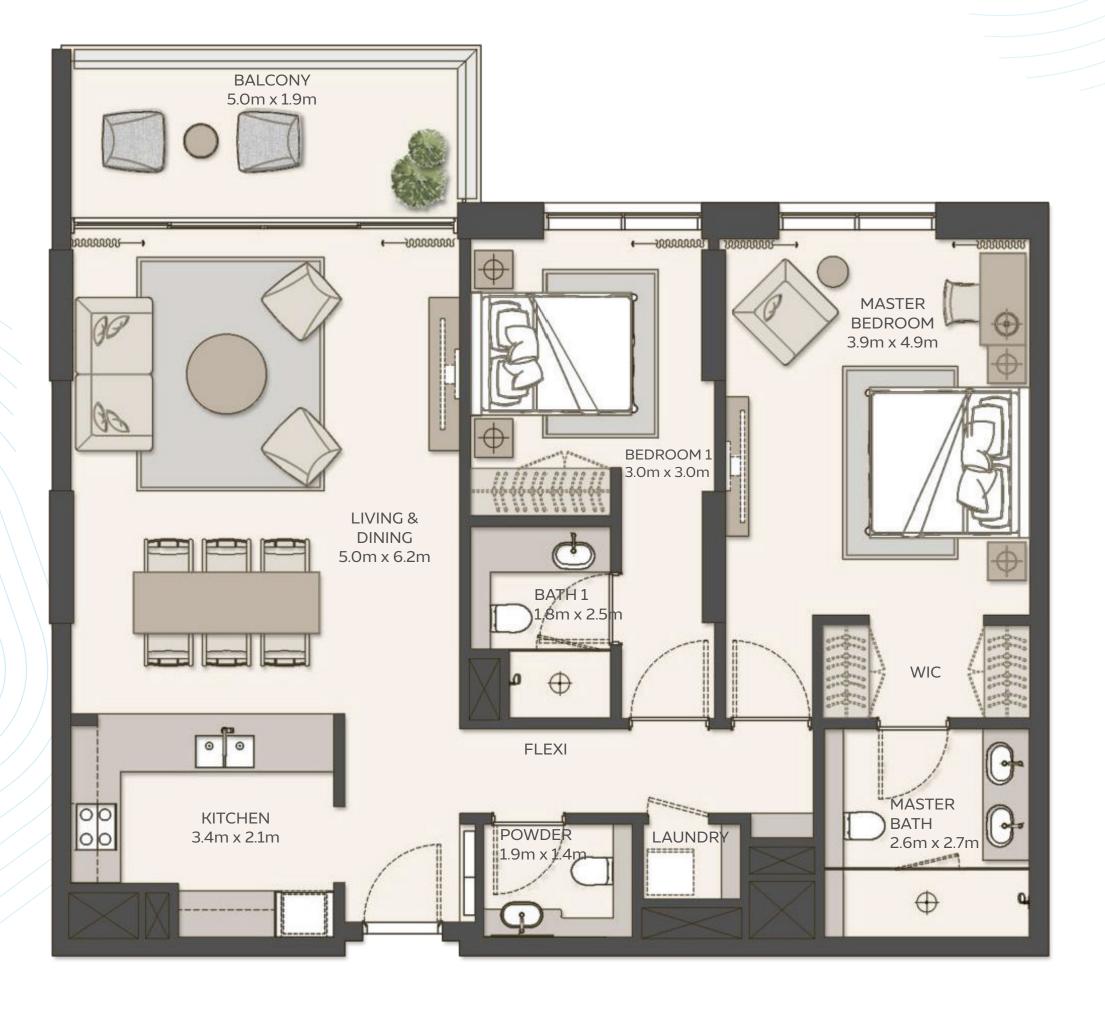

# SKY RESIDENCES AT EXPO CITY DUBAI

| 3 BEDROOM<br>Type 1 |                           |
|---------------------|---------------------------|
| Unit Area           | 165.97 sqm / 1786.49 sqft |
| Balcony Area        | 39.76 sqm / 427.97 sqft   |
| Total Area          | 205.73 sqm / 2214.46 sqft |