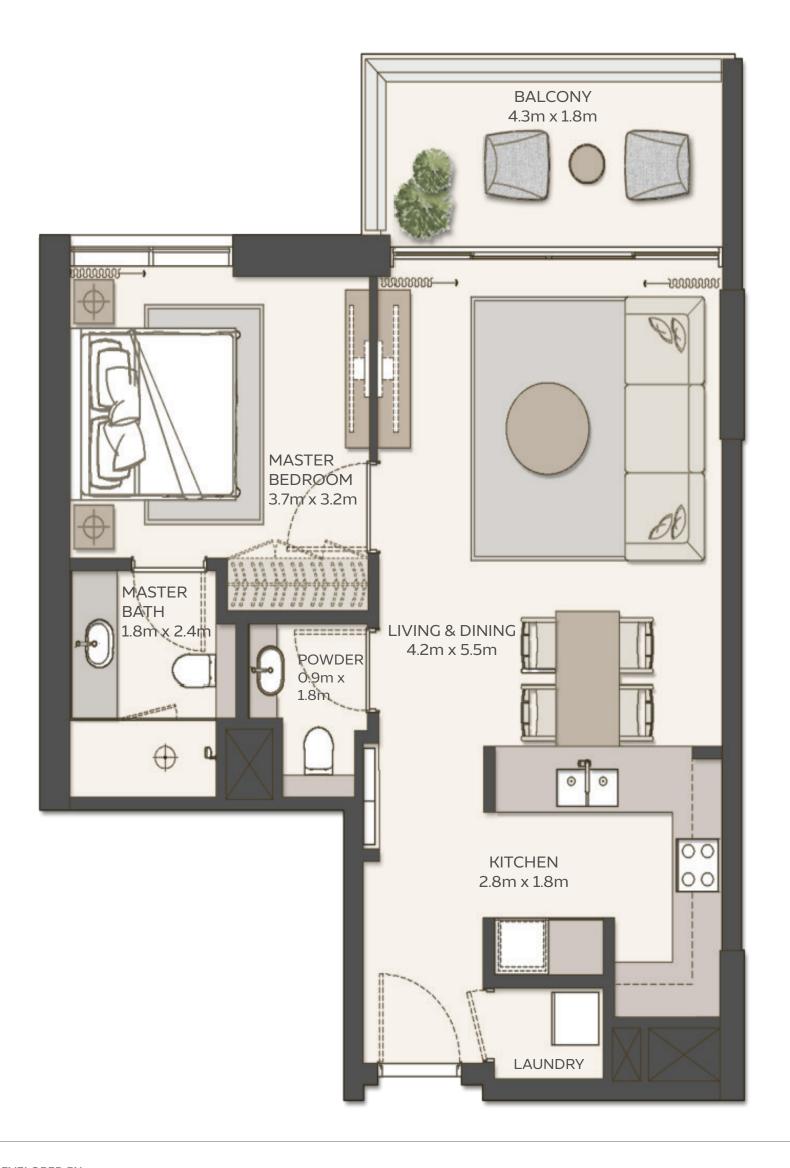

# SKY RESIDENCES AT EXPO CITY DUBAI

| 1 BEDROOM<br>Type 2 |                         |
|---------------------|-------------------------|
| Unit Area           | 65.83 sqm / 708.59 sqft |
| Balcony Area        | 9.16 sqm / 98.60 sqft   |
| Total Area          | 75.27 sqm / 810.20 sqft |

\*DISCLAIMER: 1. All room dimensions are in metric and measured to structural elements, exclude wall finishes and construction tolerances. 2. All dimensions have been provided by our consultant architects. 3. All materials, dimensions, drawings, features and amenities are approximate at the time of printing. 4. Actual area may vary from stated area. 5. Drawings not to scale E&OE. 6. The developer reserves the right to make revisions to the floor plans and any features, materials, dimensions, drawings and amenities mentioned on this plan and in the brochure without notice.