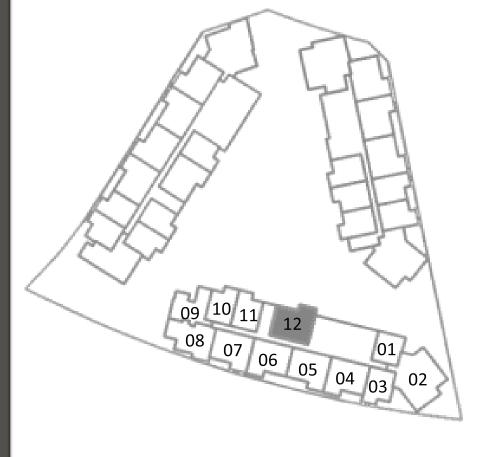

### SKY RESIDENCES 3 UNIT PLANS

| Type 3       |                           |
|--------------|---------------------------|
| Unit Area    | 125.49 sqm / 1350.76 sqft |
| Balcony Area | 0 sqm / 0 sqft            |
| Total Area   | 125.49 sqm / 1350.76 sqft |