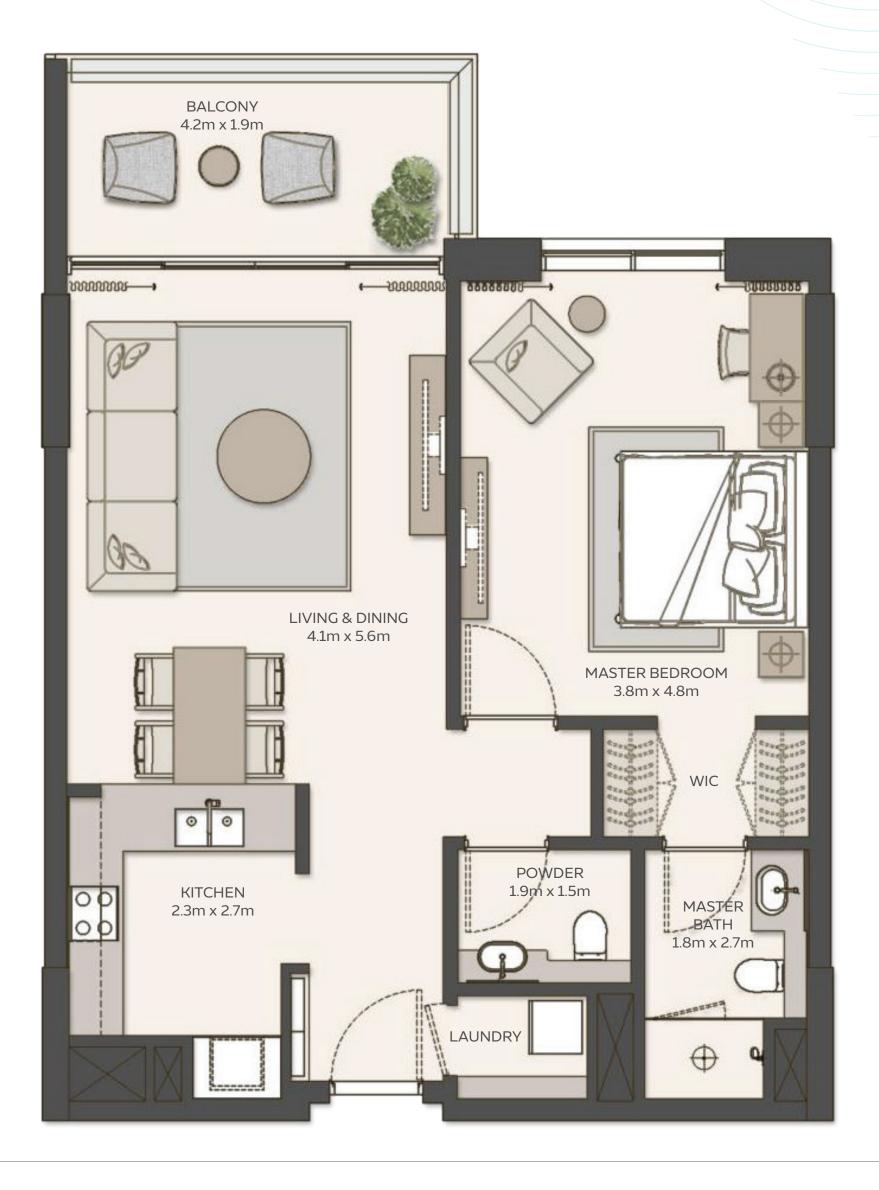

### SKY RESIDENCES 3 UNIT PLANS

| Type 3       |                           |
|--------------|---------------------------|
| Unit Area    | 125.49 sqm / 1350.76 sqft |
| Balcony Area | 0 sqm / 0 sqft            |
| Total Area   | 125.49 sqm / 1350.76 sqft |