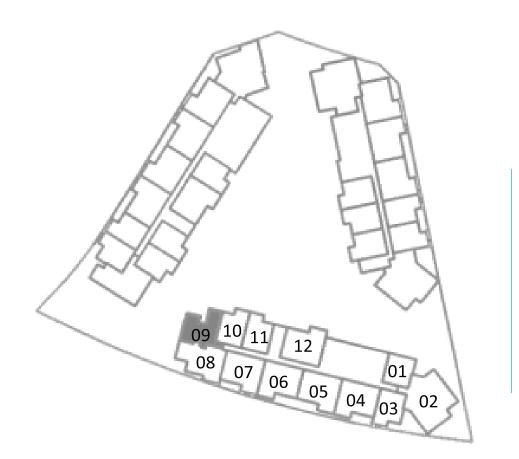

### SKY RESIDENCES 3 UNIT PLANS

| Type 3       |                           |
|--------------|---------------------------|
| Unit Area    | 125.49 sqm / 1350.76 sqft |
| Balcony Area | 0 sqm / 0 sqft            |
| Total Area   | 125.49 sqm / 1350.76 sqft |