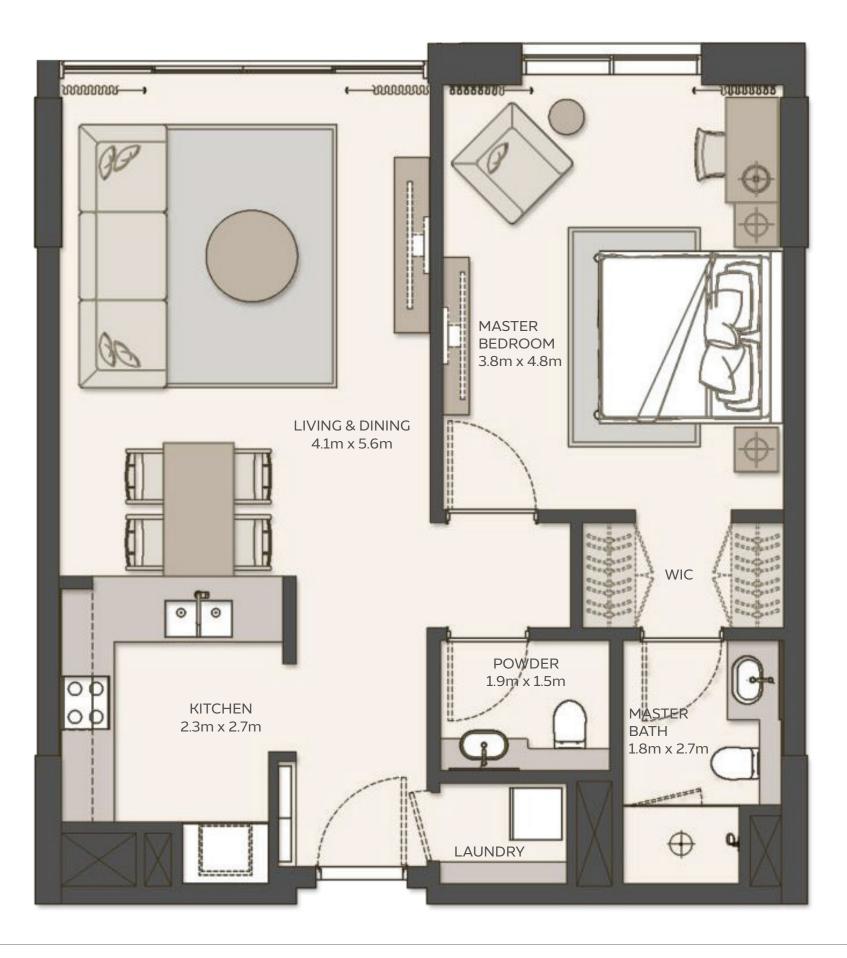

# SKY RESIDENCES AT EXPO CITY DUBAI

| 1 BEDROOM<br>Type 1 - A |                         |
|-------------------------|-------------------------|
| Unit Area               | 78.74 sqm / 847.55 sqft |
| Balcony Area            | 0 sqm / 0 sqft          |
| Total Area              | 78.74 sqm / 847.55 sqft |