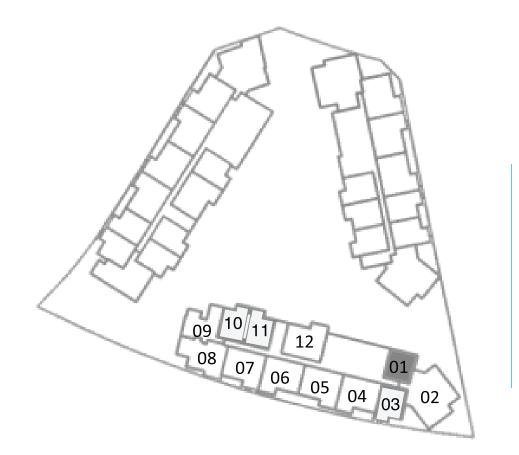

# SKY RESIDENCES AT EXPO CITY DUBAI

| 1 BEDROOM<br>Type 2 |                         |
|---------------------|-------------------------|
| Unit Area           | 65.83 sqm / 708.59 sqft |
| Balcony Area        | 9.16 sqm / 98.60 sqft   |
| Total Area          | 75.27 sqm / 810.20 sqft |

\*DISCLAIMER: 1. All room dimensions are in metric and measured to structural elements, exclude wall finishes and construction tolerances. 2. All dimensions have been provided by our consultant architects. 3. All materials, dimensions, drawings, features and amenities are approximate at the time of printing. 4. Actual area may vary from stated area. 5. Drawings not to scale E&OE. 6. The developer reserves the right to make revisions to the floor plans and any features, materials, dimensions, drawings and amenities mentioned on this plan and in the brochure without notice.