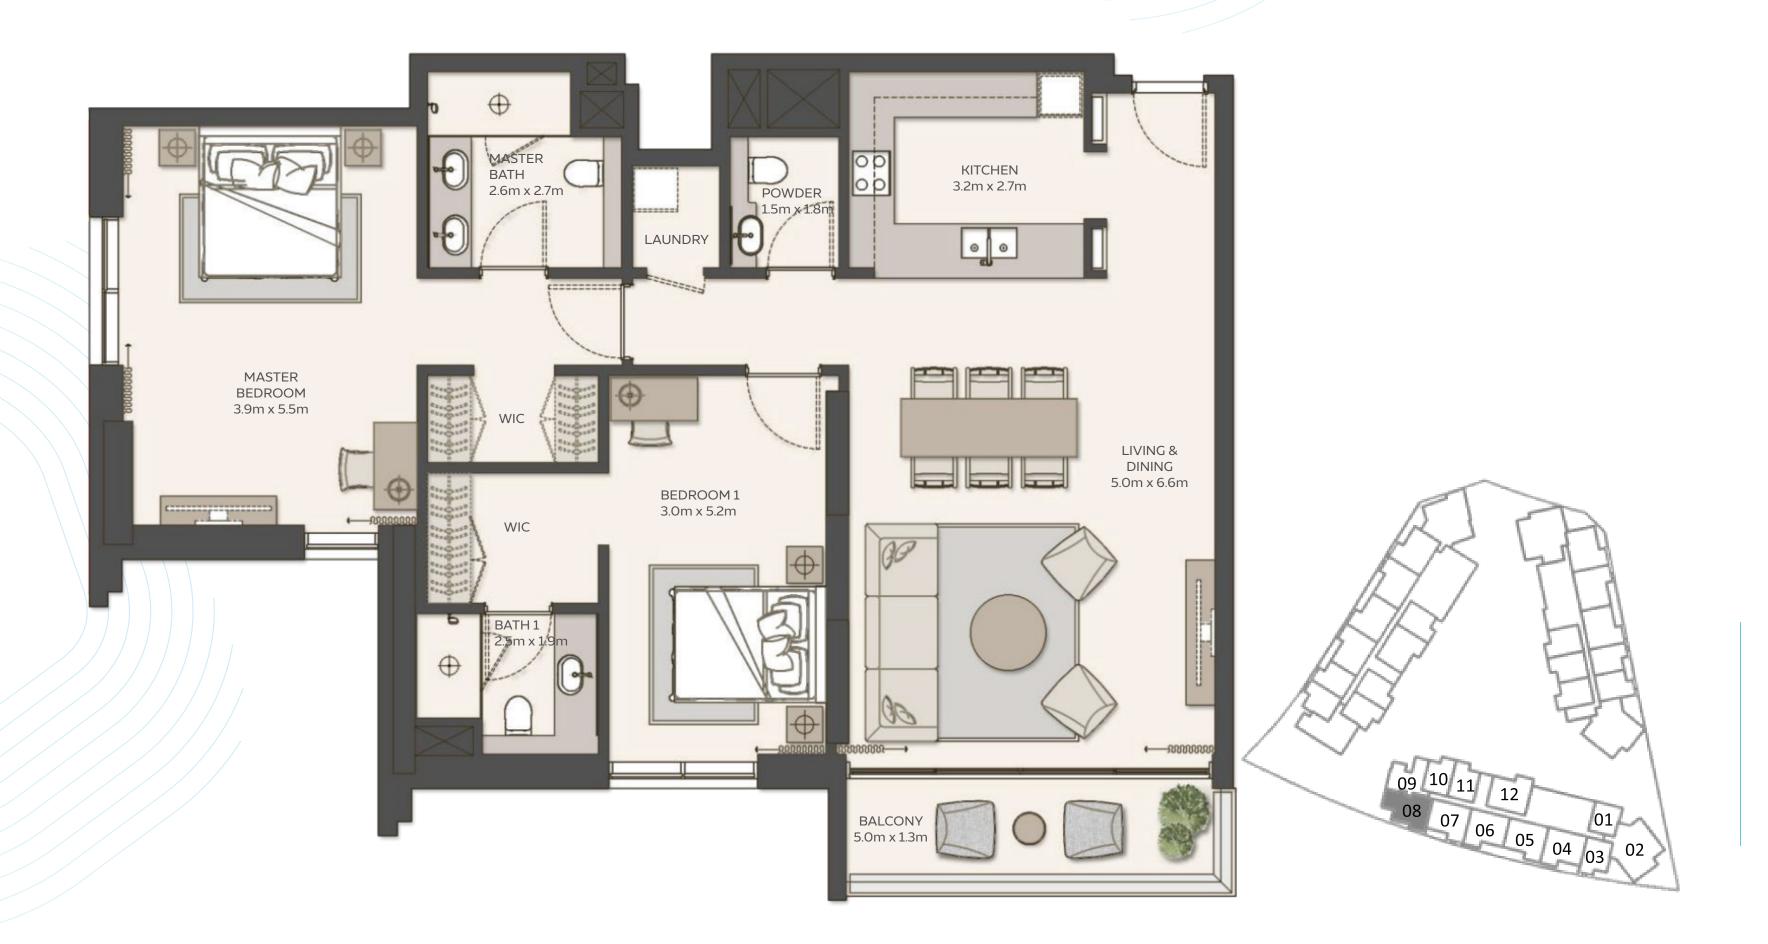

### SKY RESIDENCES 3 UNIT PLANS

| Type 3       |                           |
|--------------|---------------------------|
| Unit Area    | 125.49 sqm / 1350.76 sqft |
| Balcony Area | 0 sqm / 0 sqft            |
| Total Area   | 125.49 sqm / 1350.76 sqft |