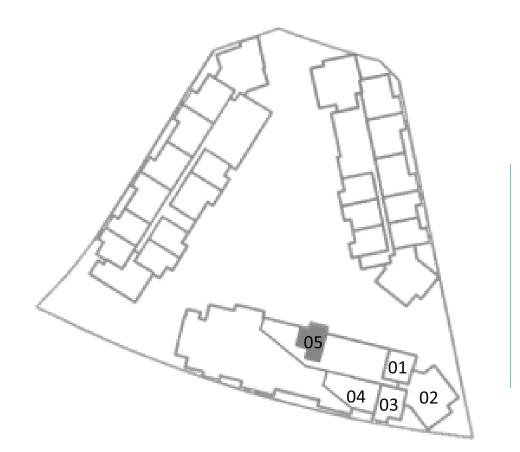

# SKY RESIDENCES AT EXPO CITY DUBAI

| 2 BEDROOM<br>Type 5 |                           |
|---------------------|---------------------------|
| Unit Area           | 128.28 sqm / 1380.79 sqft |
| Balcony Area        | 7.80 sqm / 83.96 sqft     |
| Total Area          | 136.08 sqm / 1464.75 sqft |

\*DISCLAIMER: 1. All room dimensions are in metric and measured to structural elements, exclude wall finishes and construction tolerances. 2. All dimensions have been provided by our consultant architects. 3. All materials, dimensions, drawings, features and amenities are approximate at the time of printing. 4. Actual area may vary from stated area. 5. Drawings not to scale E&OE. 6. The developer reserves the right to make revisions to the floor plans and any features, materials, dimensions, drawings and amenities mentioned on this plan and in the brochure without notice.