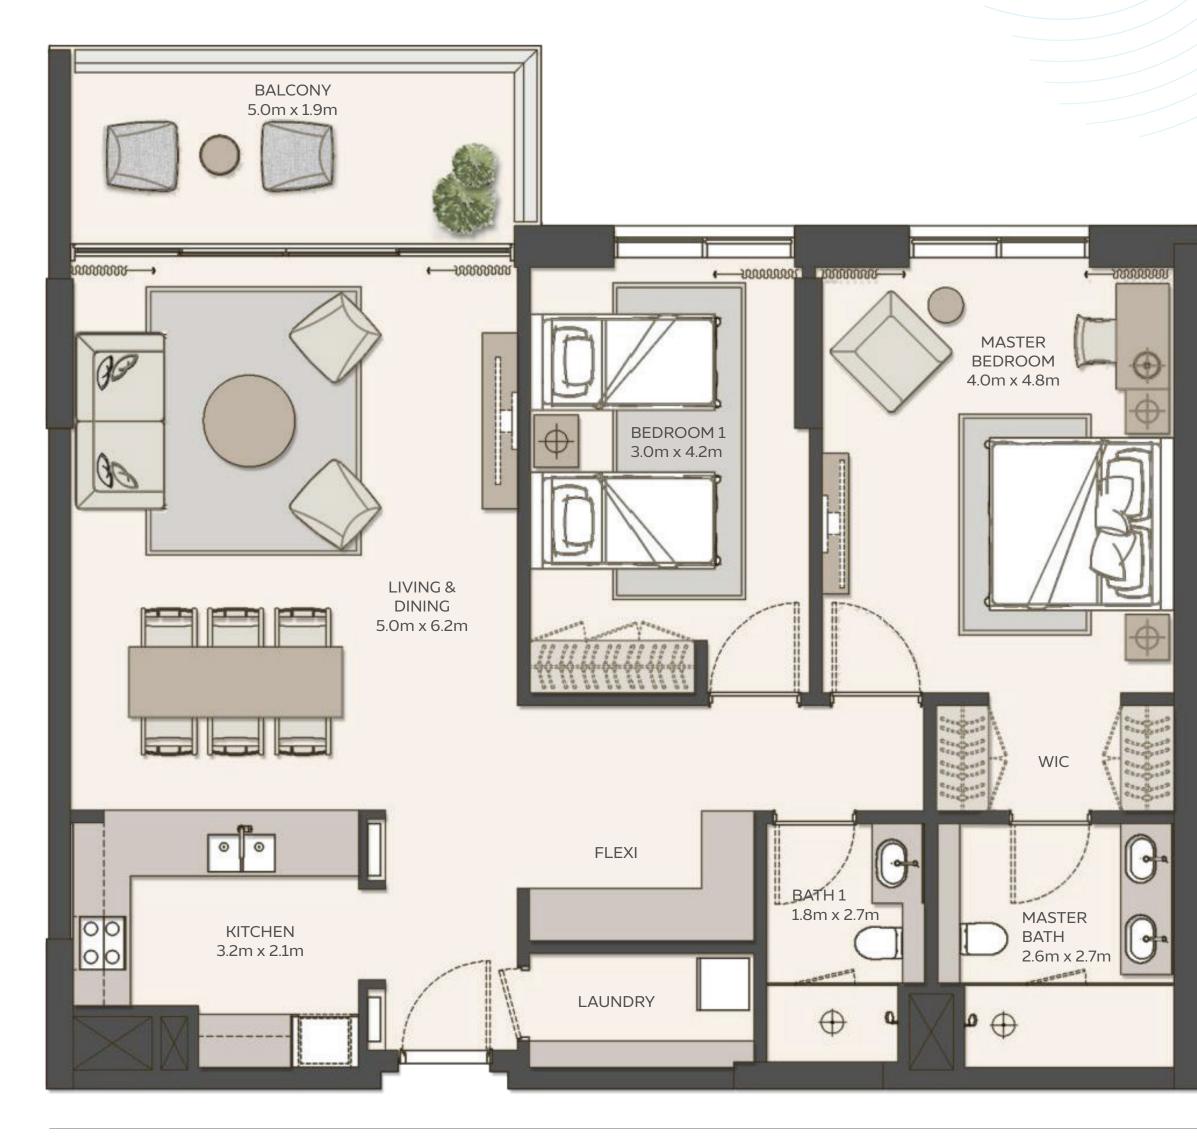

### SKY RESIDENCES 3 UNIT PLANS

| Type 3       |                           |
|--------------|---------------------------|
| Unit Area    | 125.49 sqm / 1350.76 sqft |
| Balcony Area | 0 sqm / 0 sqft            |
| Total Area   | 125.49 sqm / 1350.76 sqft |