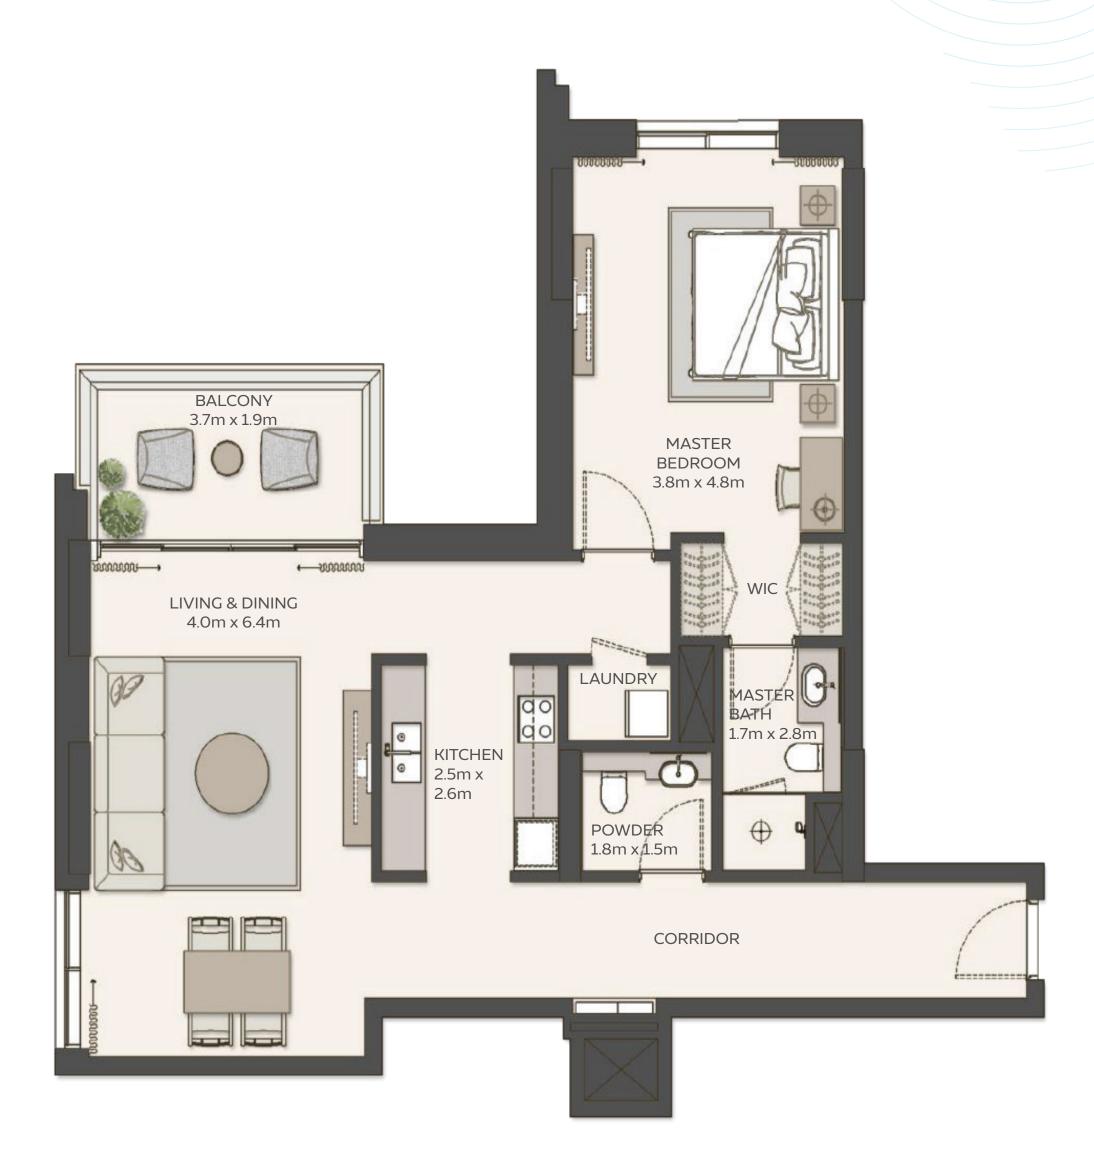

# SKY RESIDENCES AT EXPO CITY DUBAI

| 2 BEDROOM<br>Type 5 |                           |
|---------------------|---------------------------|
| Unit Area           | 128.28 sqm / 1380.79 sqft |
| Balcony Area        | 7.80 sqm / 83.96 sqft     |
| Total Area          | 136.08 sqm / 1464.75 sqft |

\*DISCLAIMER: 1. All room dimensions are in metric and measured to structural elements, exclude wall finishes and construction tolerances. 2. All dimensions have been provided by our consultant architects. 3. All materials, dimensions, drawings, features and amenities are approximate at the time of printing. 4. Actual area may vary from stated area. 5. Drawings not to scale E&OE. 6. The developer reserves the right to make revisions to the floor plans and any features, materials, dimensions, drawings and amenities mentioned on this plan and in the brochure without notice.