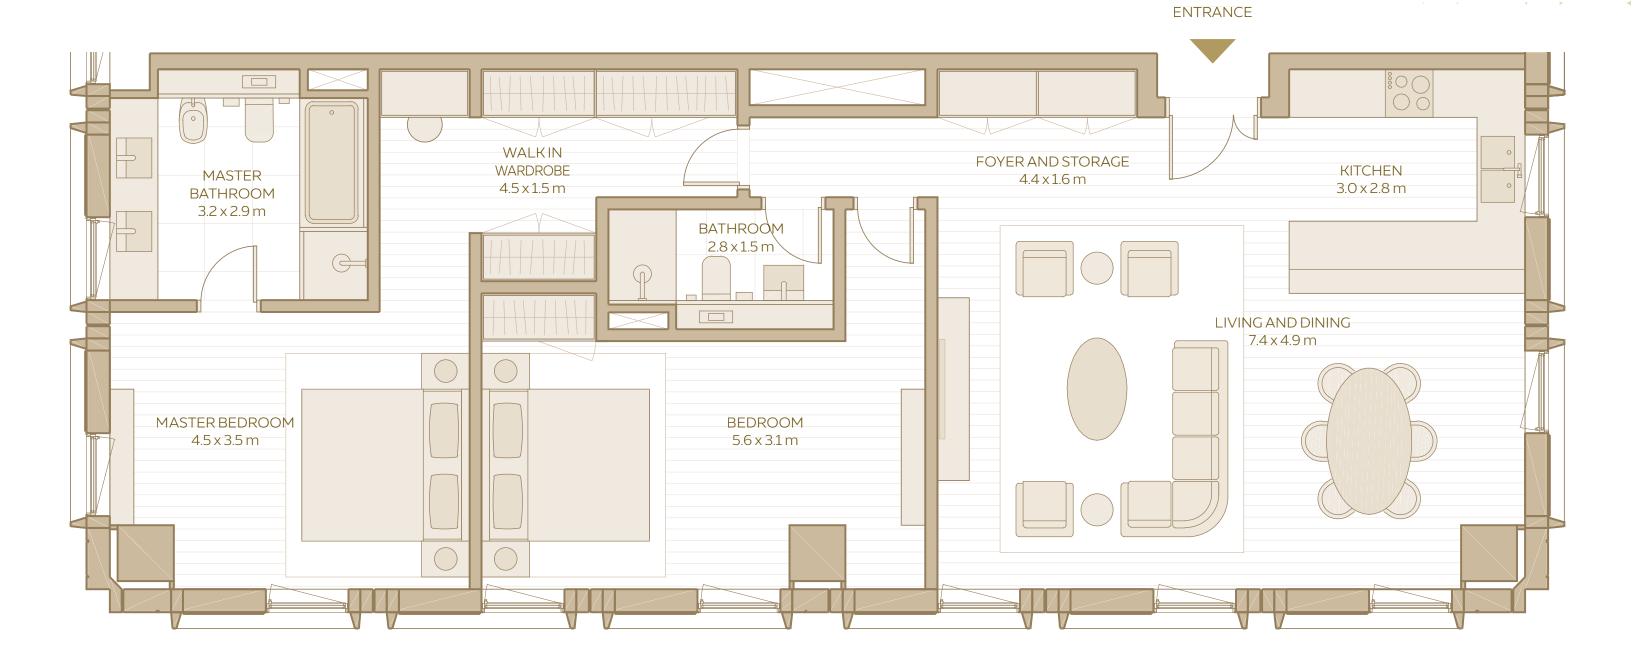

#### 2-BEDROOM APARTMENT (TYPE 1)

#### 2-BEDROOM APARTMENT TYPE 1

**AREA RANGE**: 116.04 SQM - 128.86 SQM 1249.04 SQFT - 1384.78 SQFT

DISCLAIMER: 1. All room dimensions are in metres to the nearest decimal place, measured to structural elements, and exclude wall finishes and construction tolerances. 2. All dimensions have been provided by our consultant architects. 3. Areas are exclusive of partition walls, risers and terraces. 4. All materials, dimensions, drawings, features and amenities are approximate at the time of printing. 5. Actual area may vary from stated area. 6. Drawings not to scale E&OE. 7. Unit plans may exist in mirrored versions. 8. The developer reserves the right to make revisions to the floor plans and any features, materials, dimensions, drawings and amenities mentioned on this plan and in the brochure without notice.