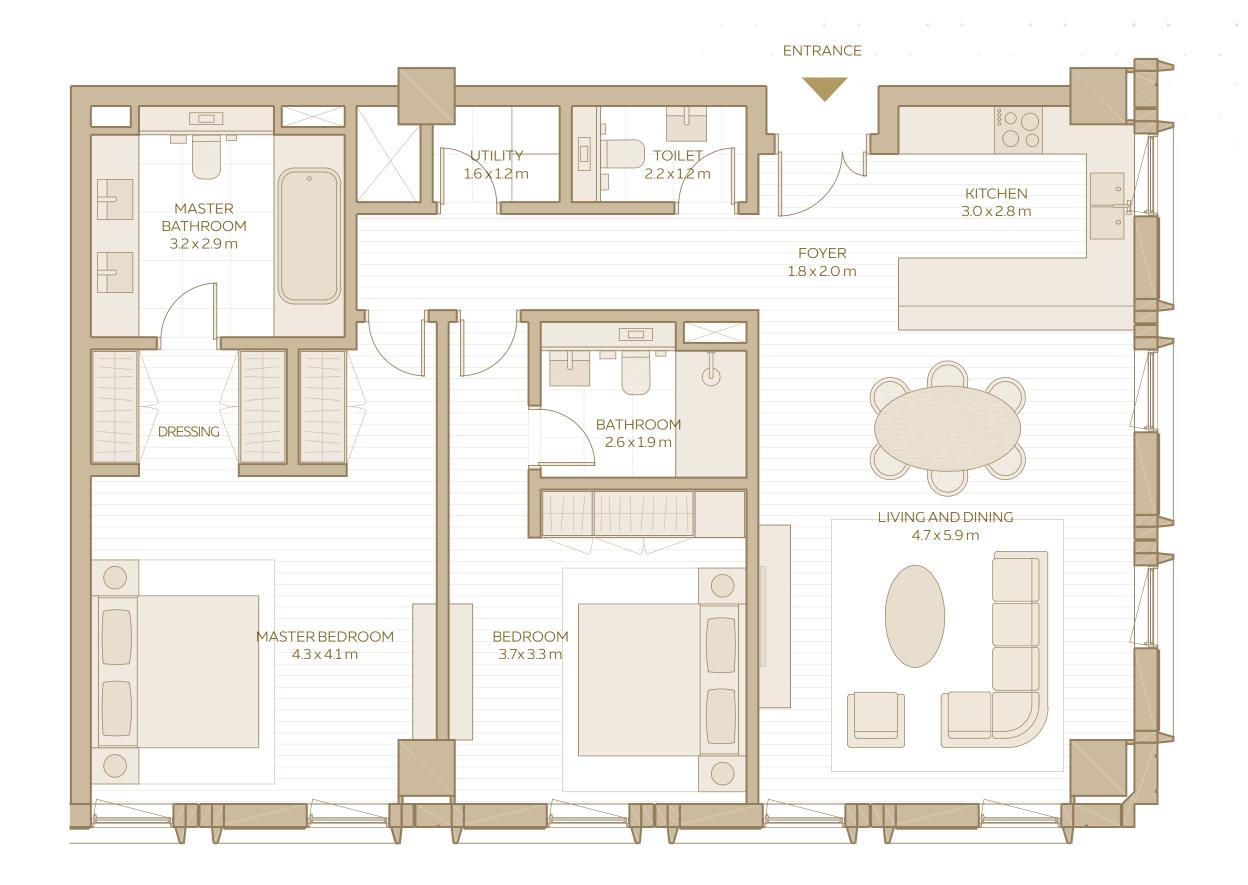

#### 2-BEDROOM APARTMENT (TYPE 2)

#### 2-BEDROOM APARTMENT TYPE 2

**AREA RANGE**: 133.21 SQM - 134.04 SQM 1433.86 SQFT - 1442.79 SQFT

DISCLAIMER: 1. All room dimensions are in metres to the nearest decimal place, measured to structural elements, and exclude wall finishes and construction tolerances. 2. All dimensions have been provided by our consultant architects. 3. Areas are exclusive of partition walls, risers and terraces. 4. All materials, dimensions, drawings, features and amenities are approximate at the time of printing. 5. Actual area may vary from stated area. 6. Drawings not to scale E&OE. 7. Unit plans may exist in mirrored versions. 8. The developer reserves the right to make revisions to the floor plans and any features, materials, dimensions, drawings and amenities mentioned on this plan and in the brochure without notice.