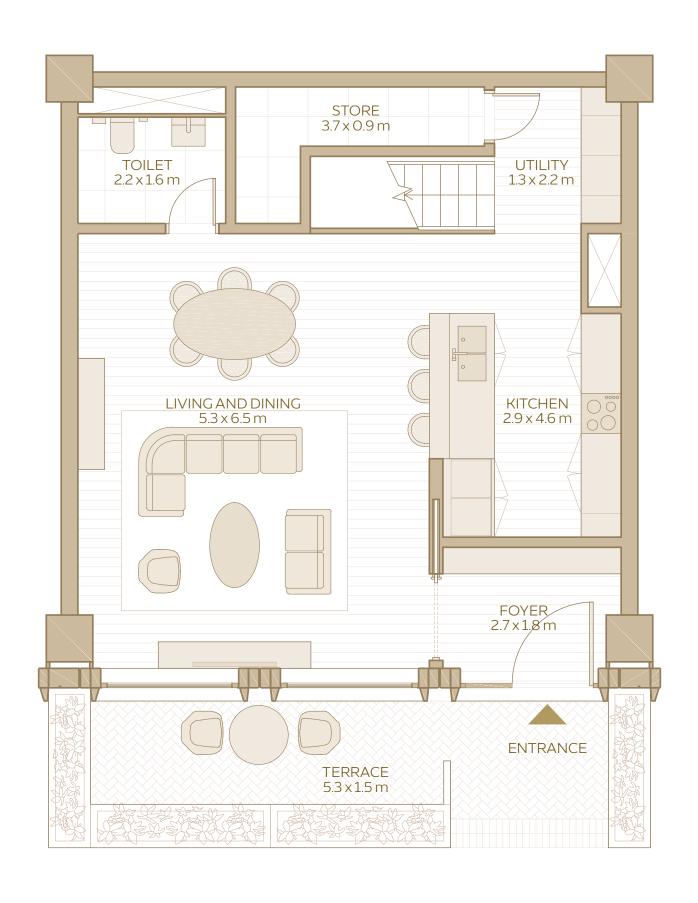

# GROUND FLOOR

1-BEDROOM APARTMENT 2-BEDROOM APARTMENT LOFT RETAIL/FOOD&BEVERAGE