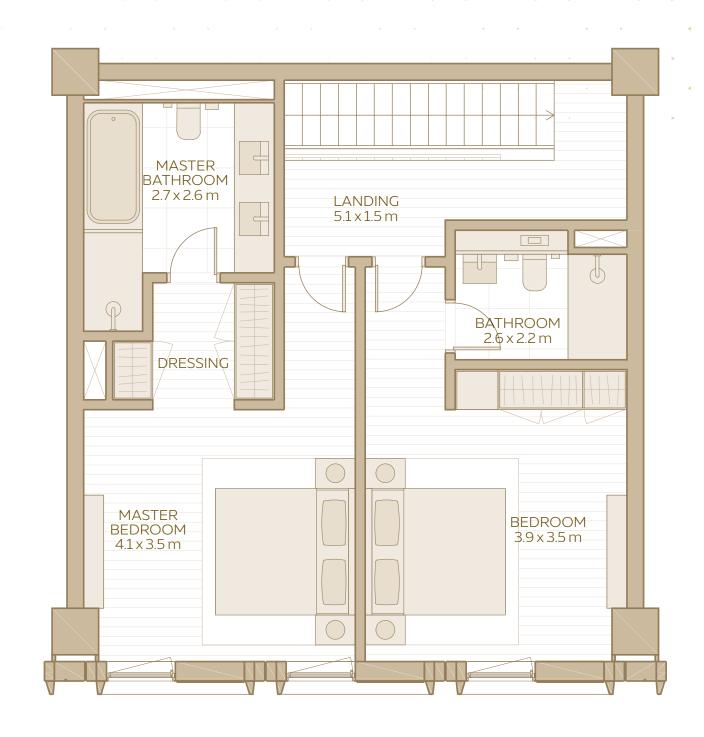

#### 2-BEDROOM APARTMENT (TYPE 2)

#### 2-BEDROOM APARTMENT TYPE 2

**AREA RANGE**: 133.21 SQM - 134.04 SQM 1433.86 SQFT - 1442.79 SQFT

DISCLAIMER: 1. All room dimensions are in metres to the nearest decimal place, measured to structural elements, and exclude wall finishes and construction tolerances. 2. All dimensions have been provided by our consultant architects. 3. Areas are exclusive of partition walls, risers and terraces. 4. All materials, dimensions, drawings, features and amenities are approximate at the time of printing. 5. Actual area may vary from stated area. 6. Drawings not to scale E&OE. 7. Unit plans may exist in mirrored versions. 8. The developer reserves the right to make revisions to the floor plans and any features, materials, dimensions, drawings and amenities mentioned on this plan and in the brochure without notice.