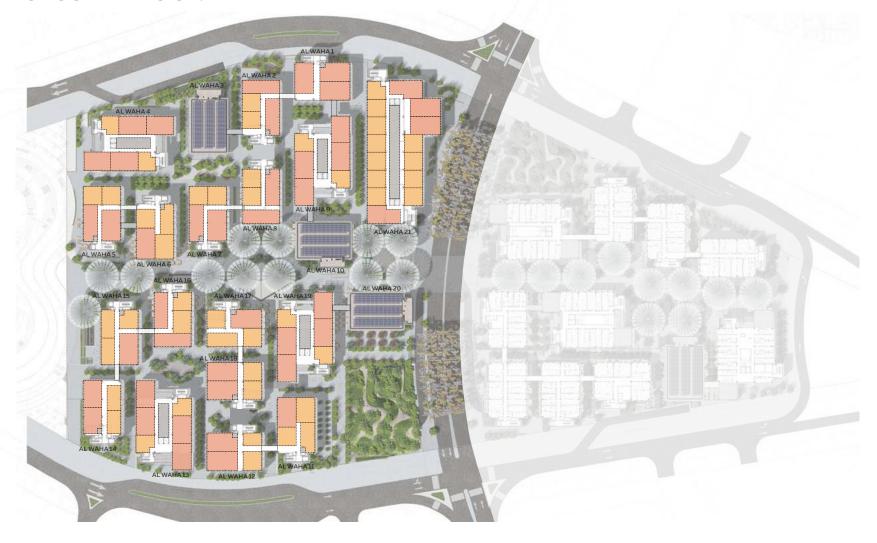

#### MOBILITY DISTRICT

There are 284 units on offer in the Mobility District across all floors.