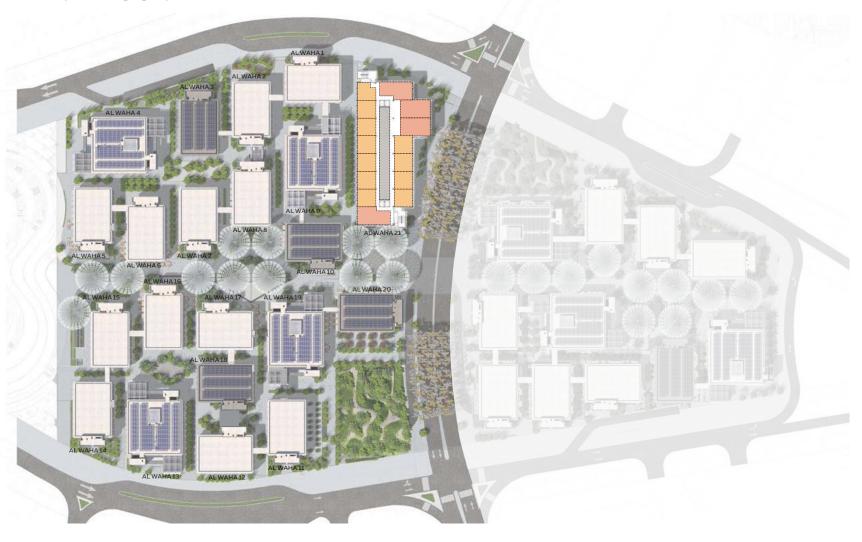

#### MOBILITY DISTRICT

There are 284 units on offer in the Mobility District across all floors.