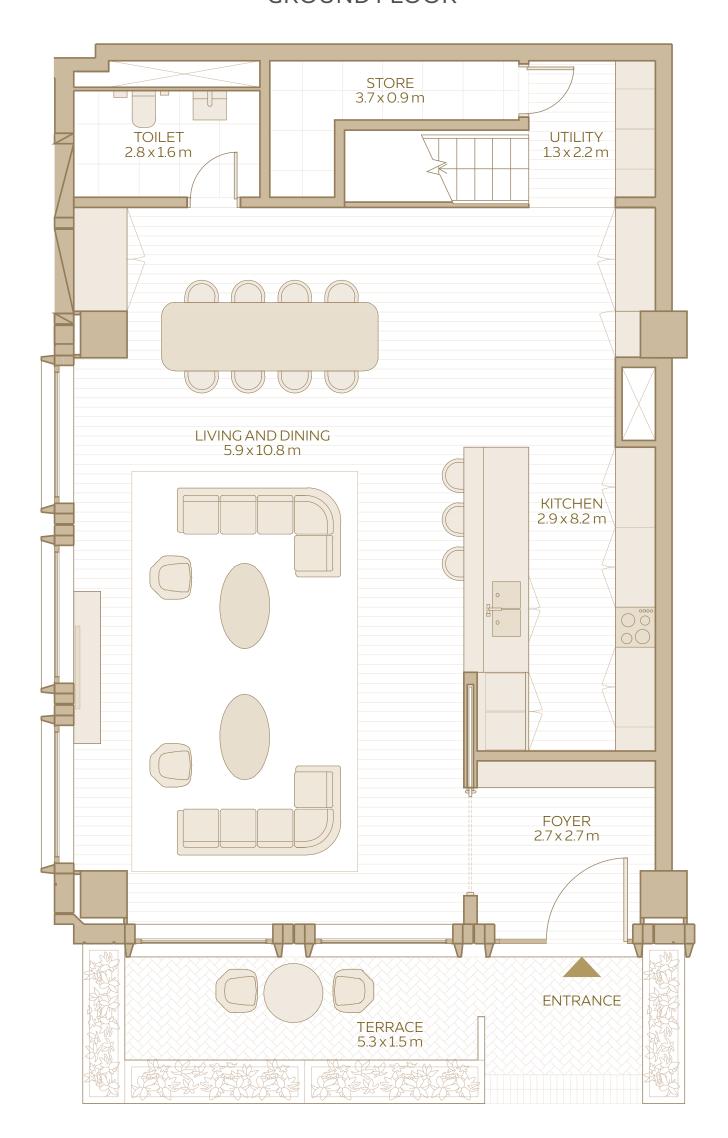

# GROUND FLOOR

1-BEDROOM APARTMENT 2-BEDROOM APARTMENT LOFT RETAIL/FOOD&BEVERAGE