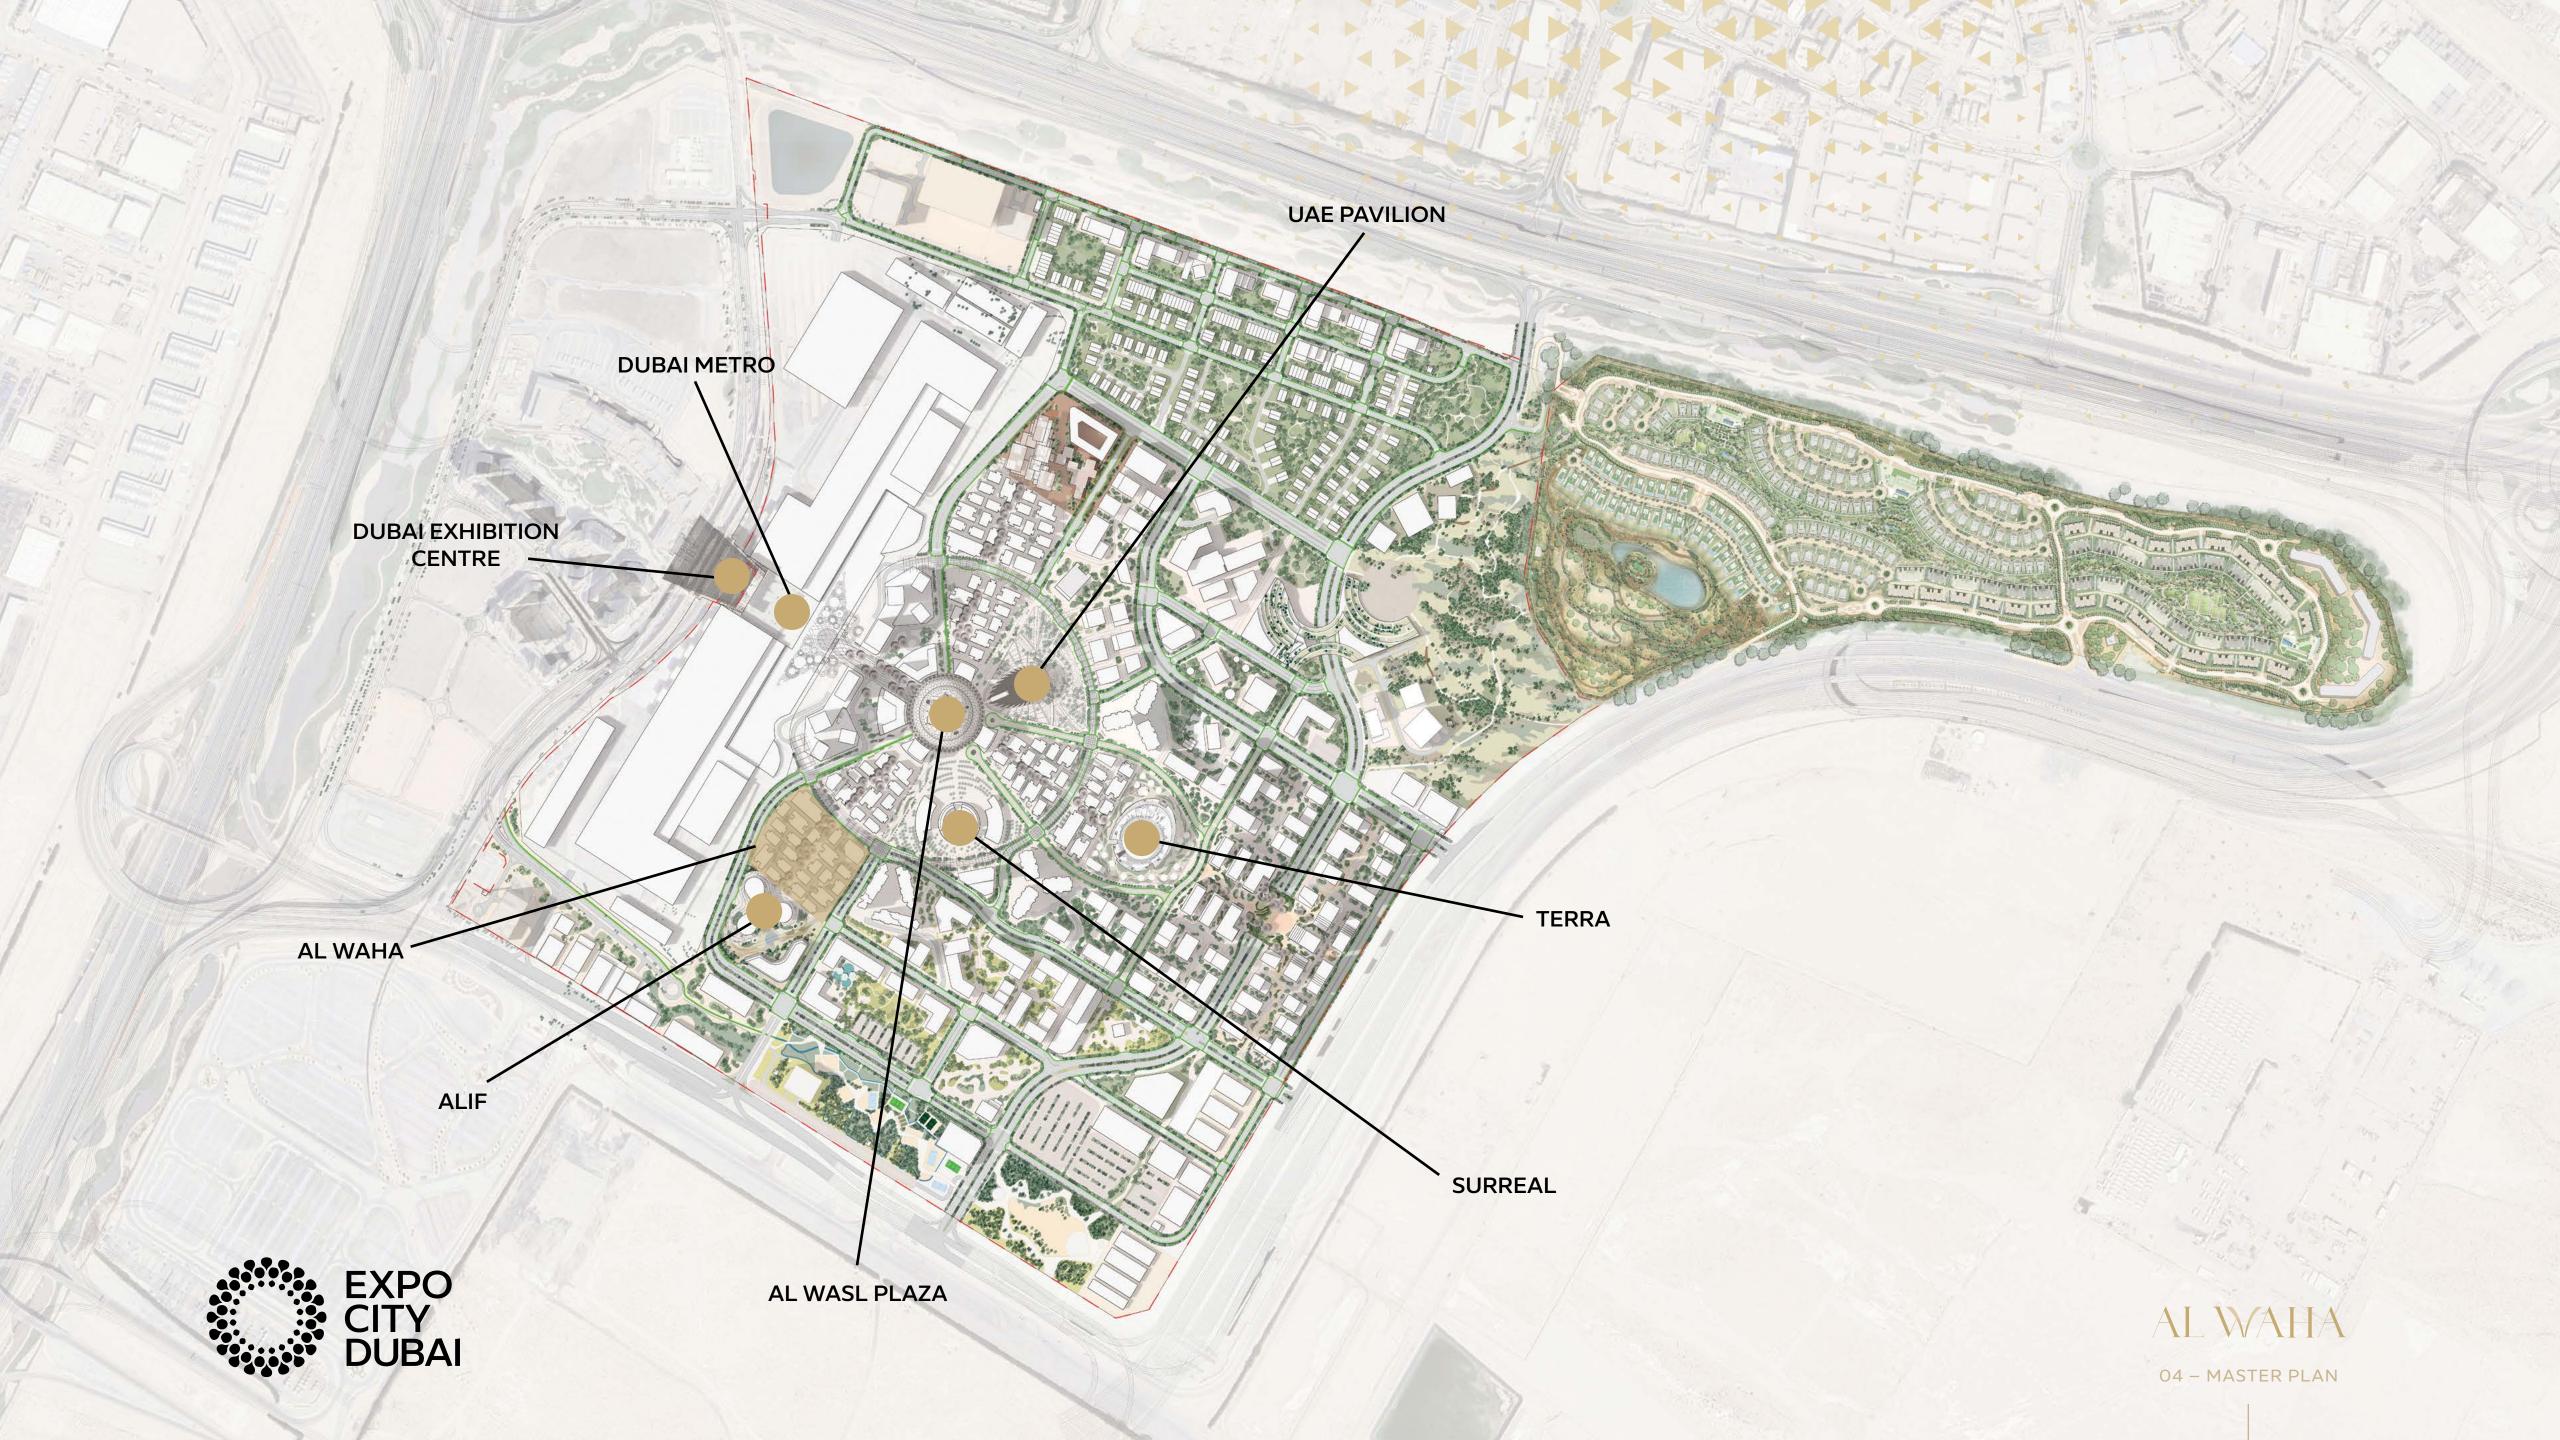

#### MOBILITY DISTRICT

There are 284 units on offer in the Mobility District across all floors.

### ATTRACTIONS

SURREAL WATER FEATURE

AL WASL PLAZA

ALIF

TERRA

VISION

GARDEN IN THE SKY

AL WAHA