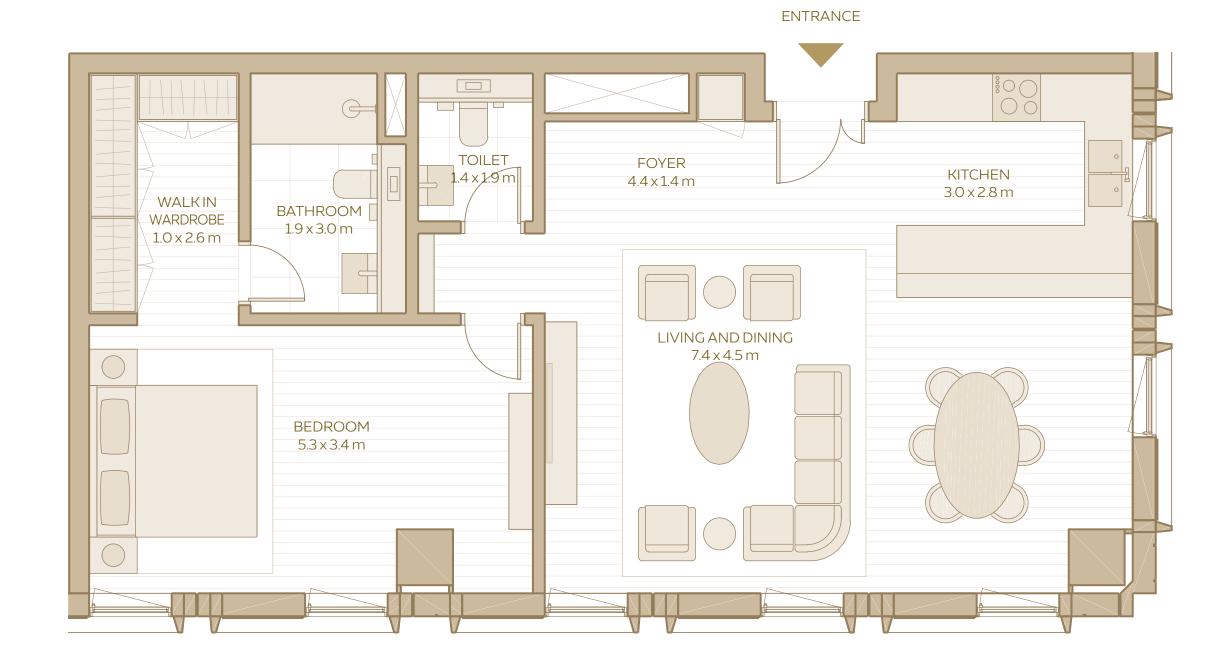

#### 2-BEDROOM APARTMENT (TYPE 1)

#### 2-BEDROOM APARTMENT TYPE 1

**AREA RANGE**: 116.04 SQM - 128.86 SQM 1249.04 SQFT - 1384.78 SQFT

DISCLAIMER: 1. All room dimensions are in metres to the nearest decimal place, measured to structural elements, and exclude wall finishes and construction tolerances. 2. All dimensions have been provided by our consultant architects. 3. Areas are exclusive of partition walls, risers and terraces. 4. All materials, dimensions, drawings, features and amenities are approximate at the time of printing. 5. Actual area may vary from stated area. 6. Drawings not to scale E&OE. 7. Unit plans may exist in mirrored versions. 8. The developer reserves the right to make revisions to the floor plans and any features, materials, dimensions, drawings and amenities mentioned on this plan and in the brochure without notice.