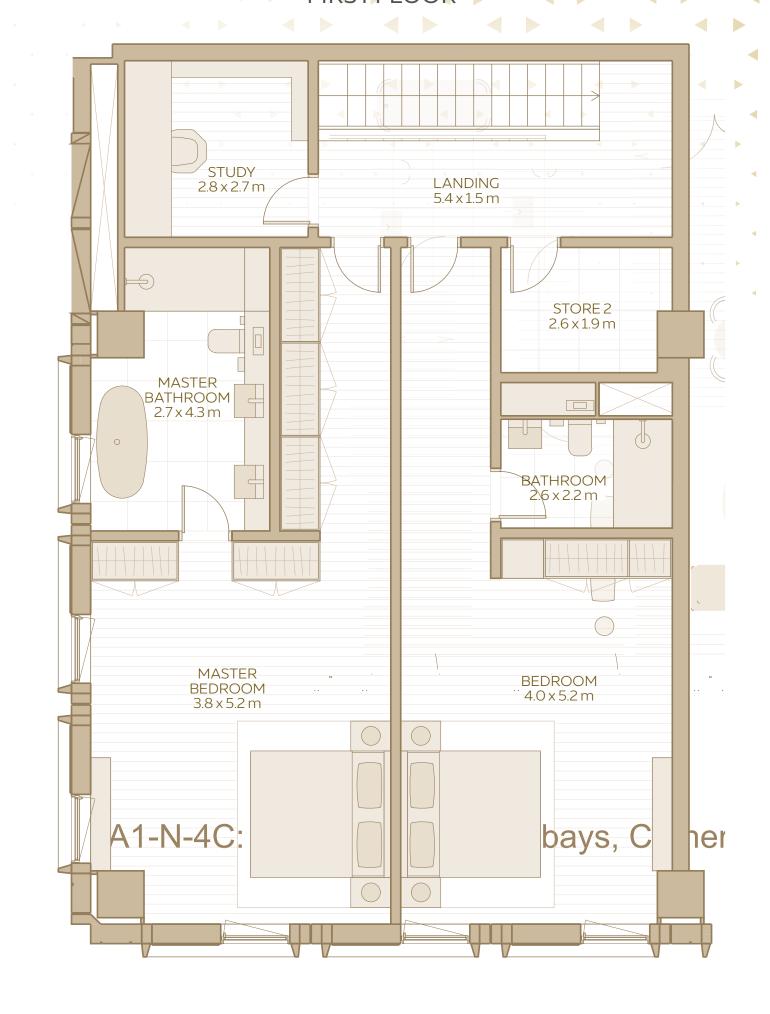

: 1. All room dimensions are in metres to the nearest decimal place, measured to structural elements, and exclude wall finishes and construction tolerances. 2. All dimensions have been provided by our consultant architects. 3. Areas are exclusive of partition walls, risers and terraces. 4. All materials, dimensions, drawings, features and amenities are approximate at the time of printing. 5. Actual area may vary from stated area. 6. Drawings not to scale E&OE. 7. Unit plans may exist in mirrored versions. 8. The developer reserves the right to make revisions to the floor plans and any features, materials, dimensions, drawings and amenities mentioned on this plan and in the brochure without notice.



## 2-BEDROOM LOFT (ELONGATED) GROUND FLOOR



#### -BEDROOM LOFT (ELONGATED) FIRST FLOOR





DISCLAIMER: 1. All room dimensions are in metres to the nearest decimal place, measured to structural elements, and exclude wall finishes and construction tolerances. 2. All dimensions have been provided by our consultant architects. 3. Areas are exclusive of partition walls, risers and terraces. 4. All materials, dimensions, drawings, features and amenities are approximate at the time of printing. 5. Actual area may vary from stated area. 6. Drawings not to scale E&OE. 7. Unit plans may exist in mirrored versions. 8. The developer reserves the right to make revisions to the floor plans and any features, materials, dimensions, drawings and amenities mentioned on this plan and in the brochure without notice.

# 2-BEDROOM LOFT ELONGATED TYPE

**AREA RANGE**: 223.58 SQM - 234.10 SQM 2406.