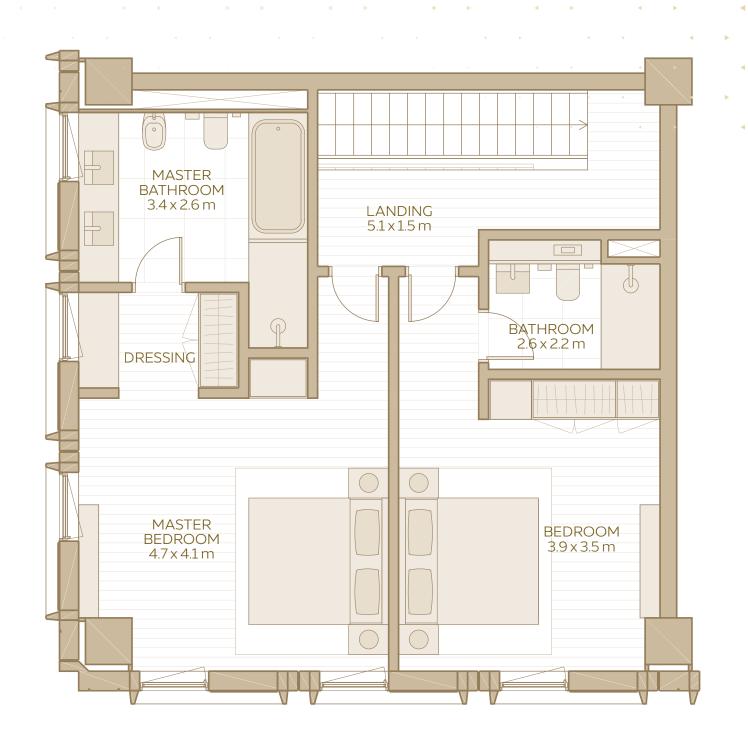

#### 2-BEDROOM APARTMENT (TYPE 1)

#### 2-BEDROOM APARTMENT TYPE 1

**AREA RANGE**: 116.04 SQM - 128.86 SQM 1249.04 SQFT - 1384.78 SQFT

DISCLAIMER: 1. All room dimensions are in metres to the nearest decimal place, measured to structural elements, and exclude wall finishes and construction tolerances. 2. All dimensions have been provided by our consultant architects. 3. Areas are exclusive of partition walls, risers and terraces. 4. All materials, dimensions, drawings, features and amenities are approximate at the time of printing. 5. Actual area may vary from stated area. 6. Drawings not to scale E&OE. 7. Unit plans may exist in mirrored versions. 8. The developer reserves the right to make revisions to the floor plans and any features, materials, dimensions, drawings and amenities mentioned on this plan and in the brochure without notice.