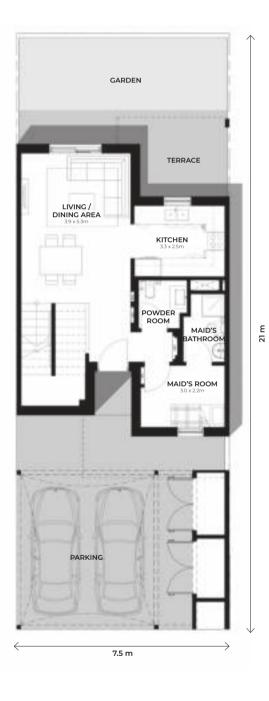

### 3 Bedroom Townhouse

Key Plan

TOWNHOUSE AREA: 152 m<sup>2</sup>

Ground Floor

First Floor

DISCLAIMER: Note that this floor plan was produced prior to the completion of construction and is indicative only and not to scale. Changes may be made during the development and areas, fittings, finishes and specifications are subject to change without notice in accordance with the provision of the contract of scale. The furniture depicted is not included with any sale and should not be taken to indicate the final positions of power points, TV connections and the like. Prospective purchasers must rely on their own enquiries. Bulkheads necessary for services and structure are not depicted.