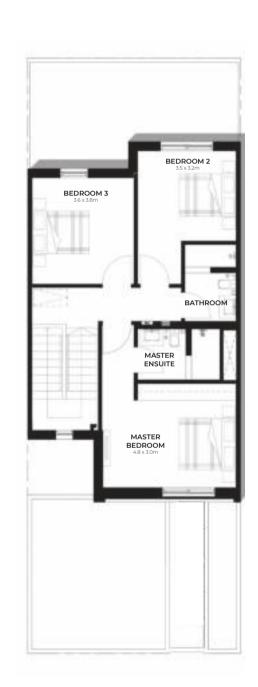

### 3 Bedroom Townhouse

Key Plan

TOWNHOUSE AREA: 152 m<sup>2</sup>

Ground Floor

First Floor

DISCLAIMER: Note that this floor plan was produced prior to the completion of construction and is indicative only and not to scale. Changes may be made during the development and areas, fittings, finishes and specifications are subject to change without notice in accordance with the provision of the contract of scale. The furniture depicted is not included with any sale and should not be taken to indicate the final positions of power points, TV connections and the like. Prospective purchasers must rely on their own enquiries. Bulkheads necessary for services and structure are not depicted.