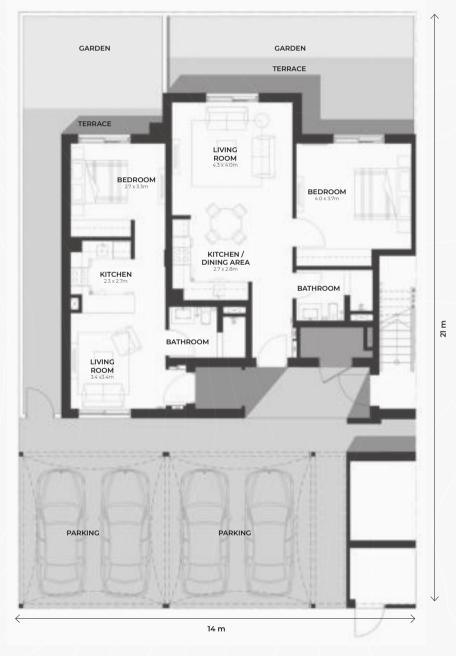

### 2 Bedroom Maisonette

MAISONETTE AREA GF: 85 m<sup>2</sup> MAISONETTE AREA FF: 96 m<sup>2</sup>