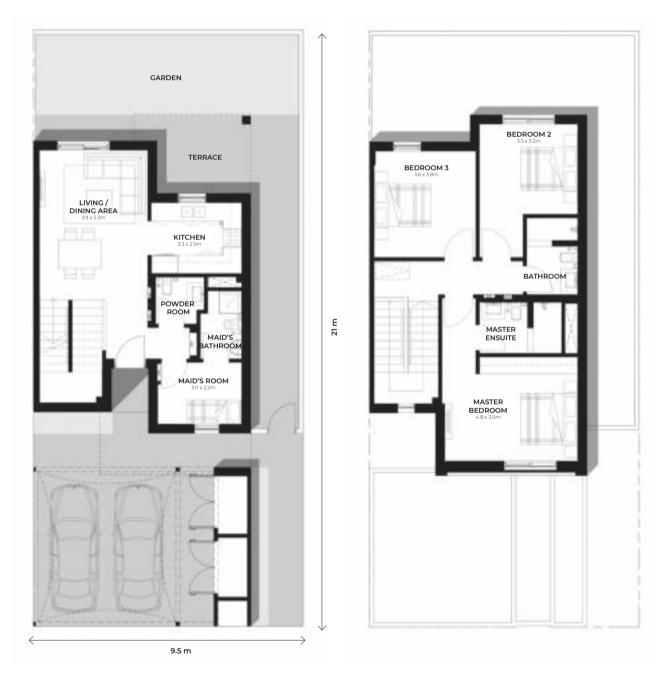

### **4** Bedroom **Villa** (Detached)

VILLA AREA: 206 m<sup>2</sup>

Ground Floor

First Floor

DISCLAIMER: Note that this floor plan was produced prior to the completion of construction and is indicative only and not to scale. Changes may be made during the development and areas, fittings, finishes and specifications are subject to change without notice in accordance with the provision of the contract of scale. The furniture depicted is not included with any sale and should not be taken to indicate the final positions of power points, TV connections and the like. Prospective purchasers must rely on their own enquiries. Bulkheads necessary for services and structure are not depicted.