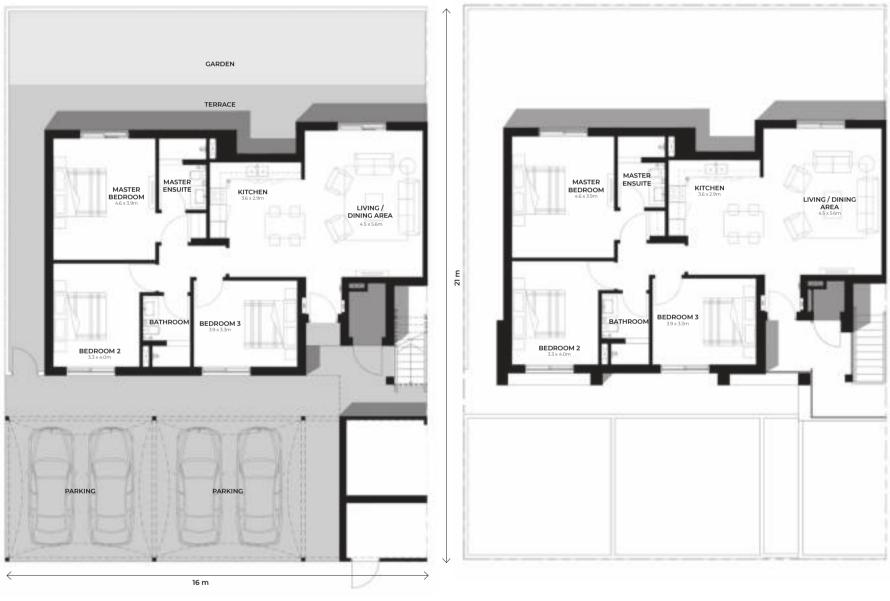

### 3 Bedroom Maisonette

Ground Floor

First Floor

Ground Floor

MAISONETTE AREA GF: 106 m² MAISONETTE AREA FF: 106 m²

First Floor

DISCLAIMER: Note that this floor plan was produced prior to the completion of construction and is indicative only and not to scale. Changes may be made during the development and areas, fittings, finishes and specifications are subject to change without notice in accordance with the provision of the contract of scale. The furniture depicted is not included with any sale and should not be taken to indicate the final positions of power points, TV connections and the like. Prospective purchasers must rely on their own enquiries. Bulkheads necessary for services and structure are not depicted.