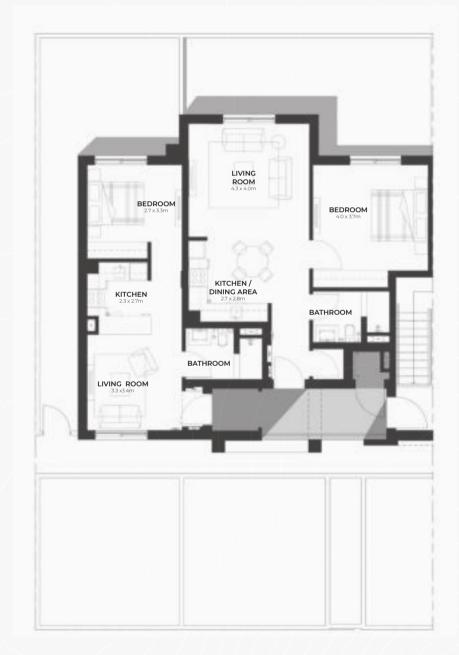

### 2 Bedroom Maisonette

MAISONETTE AREA GF: 85 m<sup>2</sup> MAISONETTE AREA FF: 96 m<sup>2</sup>