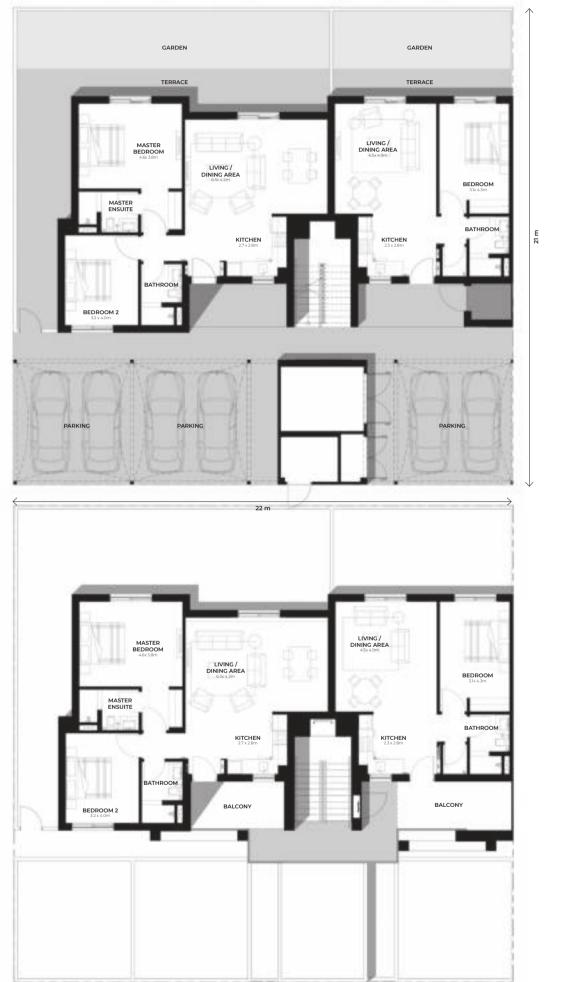

## Lay of the land

The interconnected community is made up of maisonettes, townhouses and villas.

### 1+2 Bedroom Maisonette

Key Plan

1 BED MAISONETTE AREA GF: 55 m<sup>2</sup> MAISONETTE AREA FF: 68 m<sup>2</sup>

2 BED MAISONETTE AREA GF: 86 m<sup>2</sup> MAISONETTE AREA FF: 98 m<sup>2</sup>

Ground Floor