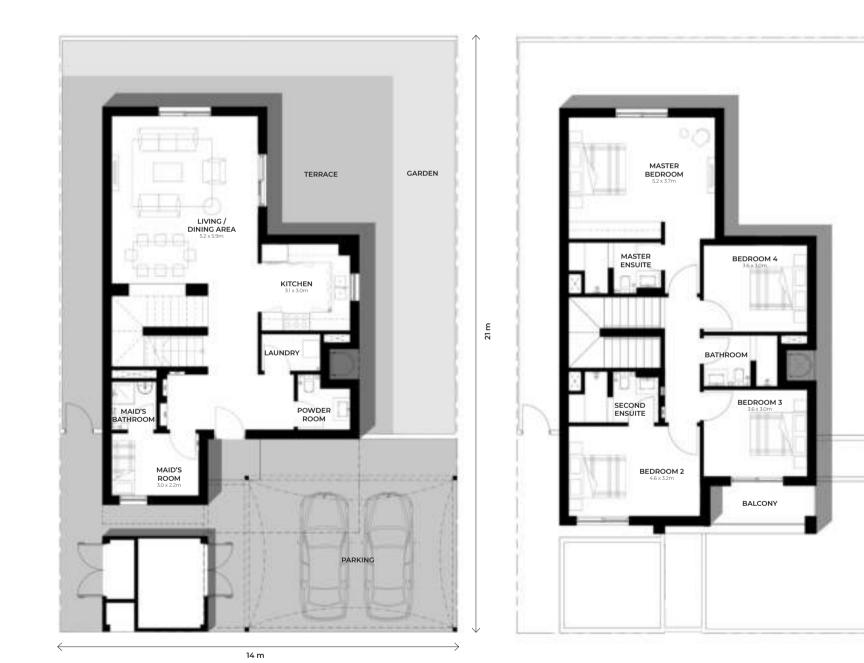

### **4** Bedroom **Villa** (Detached)

VILLA AREA: 206 m<sup>2</sup>

Ground Floor

First Floor

DISCLAIMER: Note that this floor plan was produced prior to the completion of construction and is indicative only and not to scale. Changes may be made during the development and areas, fittings, finishes and specifications are subject to change without notice in accordance with the provision of the contract of scale. The furniture depicted is not included with any sale and should not be taken to indicate the final positions of power points, TV connections and the like. Prospective purchasers must rely on their own enquiries. Bulkheads necessary for services and structure are not depicted.