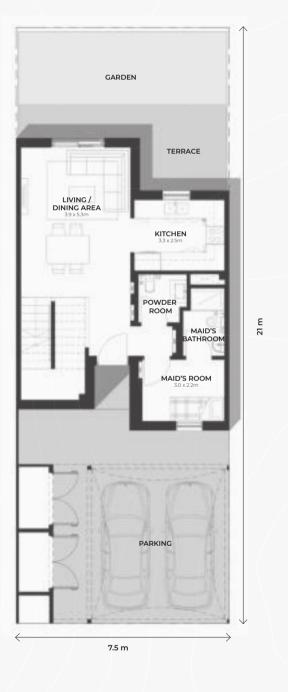

### 3 Bedroom Townhouse

Key Plan

TOWNHOUSE AREA: 155 m<sup>2</sup>

Ground Floor

First Floor