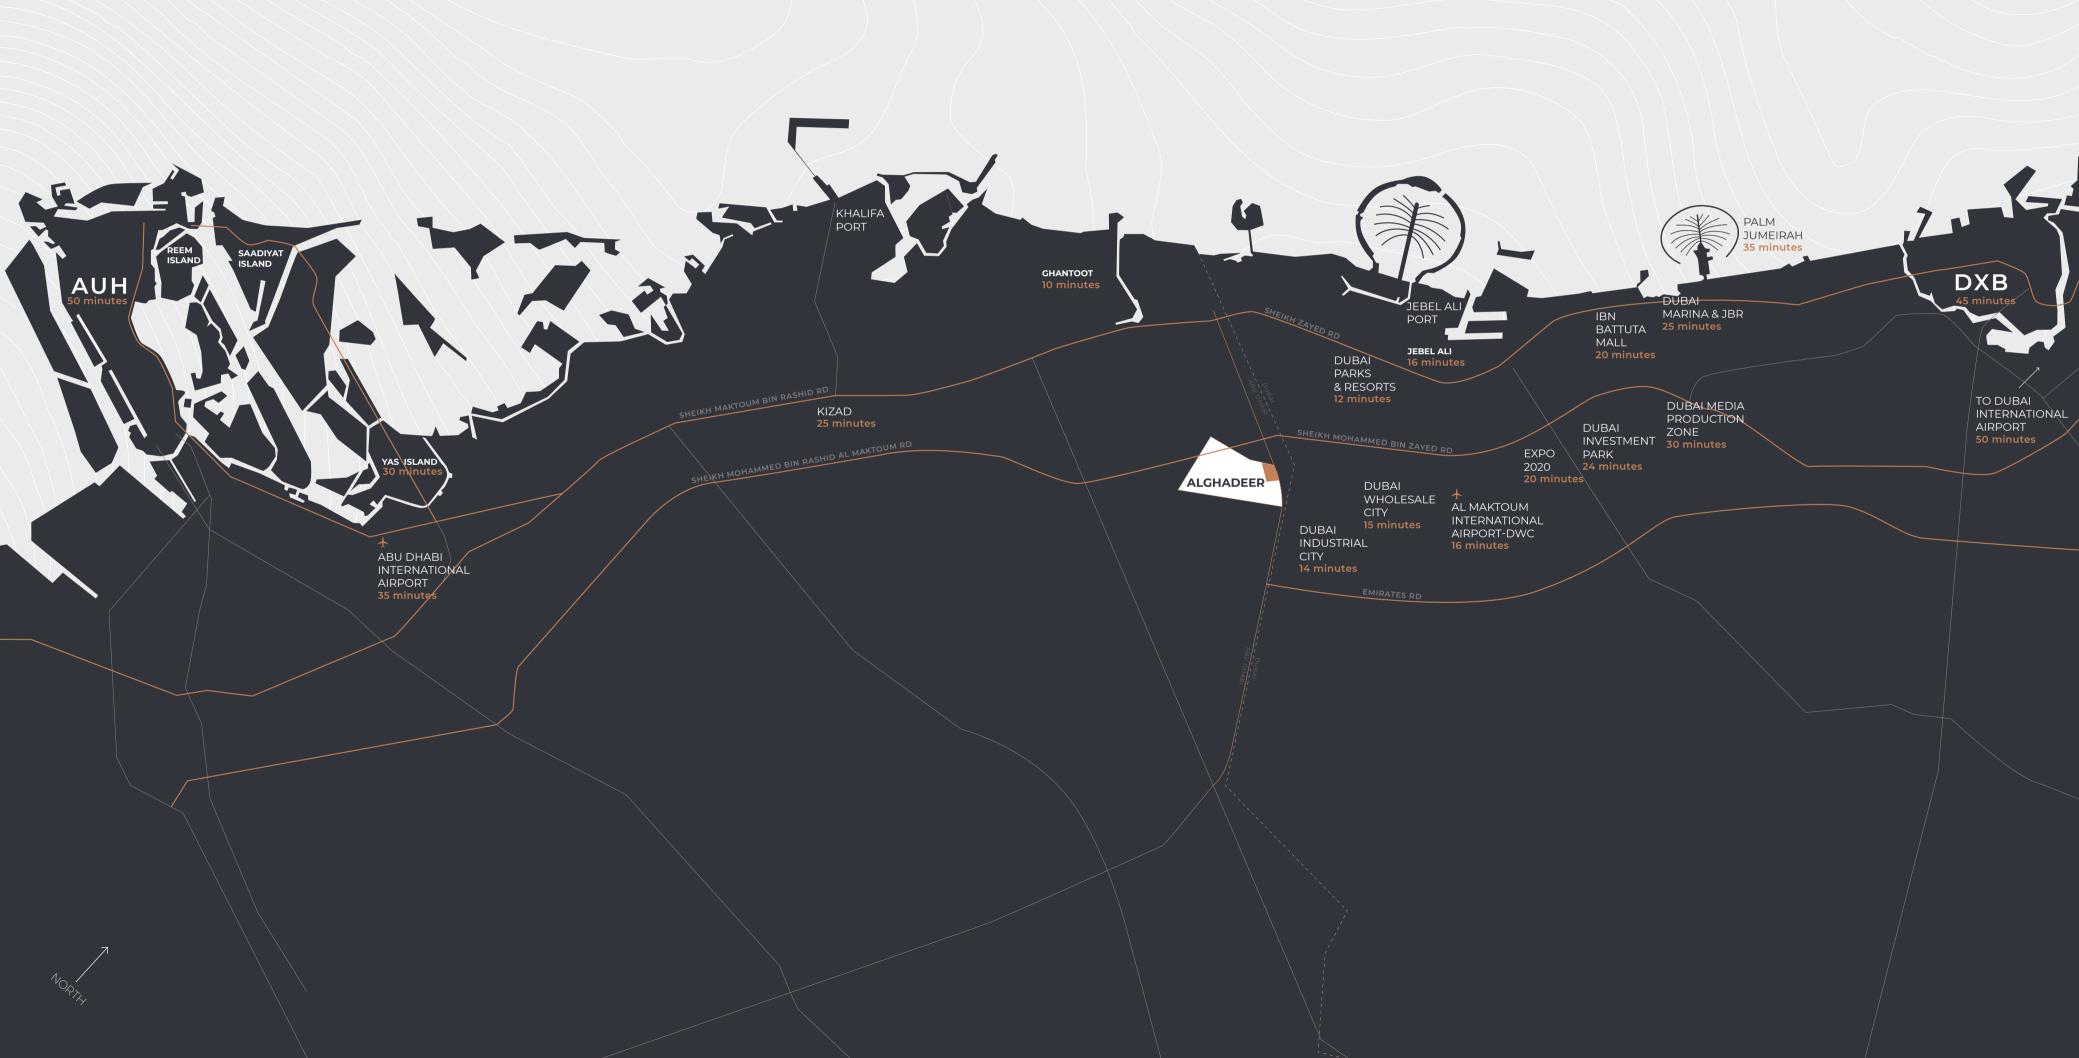

# Out and about

#### 1 AL MAKTOUM INTERNATIONAL AIRPORT

16 minutes from Alghadeer Business or pleasure? Either way, the journey will be a smooth one.

#### 2 LAST EXIT

#### 5 minutes from Alghadeer

Drive in and pull up to a selection of themed food trucks serving fresh and authentic street food, from Mexico to India.

#### **3** DUBAI PARKS AND RESORTS

12 minutes from Alghadeer

Five world-renowned theme parks in one place. There's never a dull moment.

#### 4 THE OUTLET VILLAGE 19 minutes from Alghadeer

Paradise for the sartorially-inclined. In this high-end mall, you'll find the most iconic fashion brands at the lowest prices.

#### 5 SAADIYAT BEACH CLUB 40 minutes from Alghadeer

Beach lounger, poolside cabana or table al fresco? The choice is yours at this exclusive beach club on the exquisite Saadiyat Island.

#### 6 BANAN BEACH

20 minutes from Alghadeer The rustic choice. Camp overnight in a tent or chalet, wake with an oceanfront yoga class, and spend the day sampling the 12 watersports on offer.

#### 7 YAS ISLAND

30 minutes from Alghadeer A million wonders in one destination. Go for a day, stay for a week.

#### 8 IBN BATTUTA MALL

20 minutes from Alghadeer Six courts inspired by six countries, each packed with your favourite shops and restaurants.

#### 9 GHANTOOT RACING AND POLO CLUB

12 minutes from Alghadeer Rub elbows with the best, at one of the most prestigious polo and equestrian clubs in the world.

#### 10 DUBAIMARINA

25 minutes from Alghadeer Smart cafés, sandy stretches, super