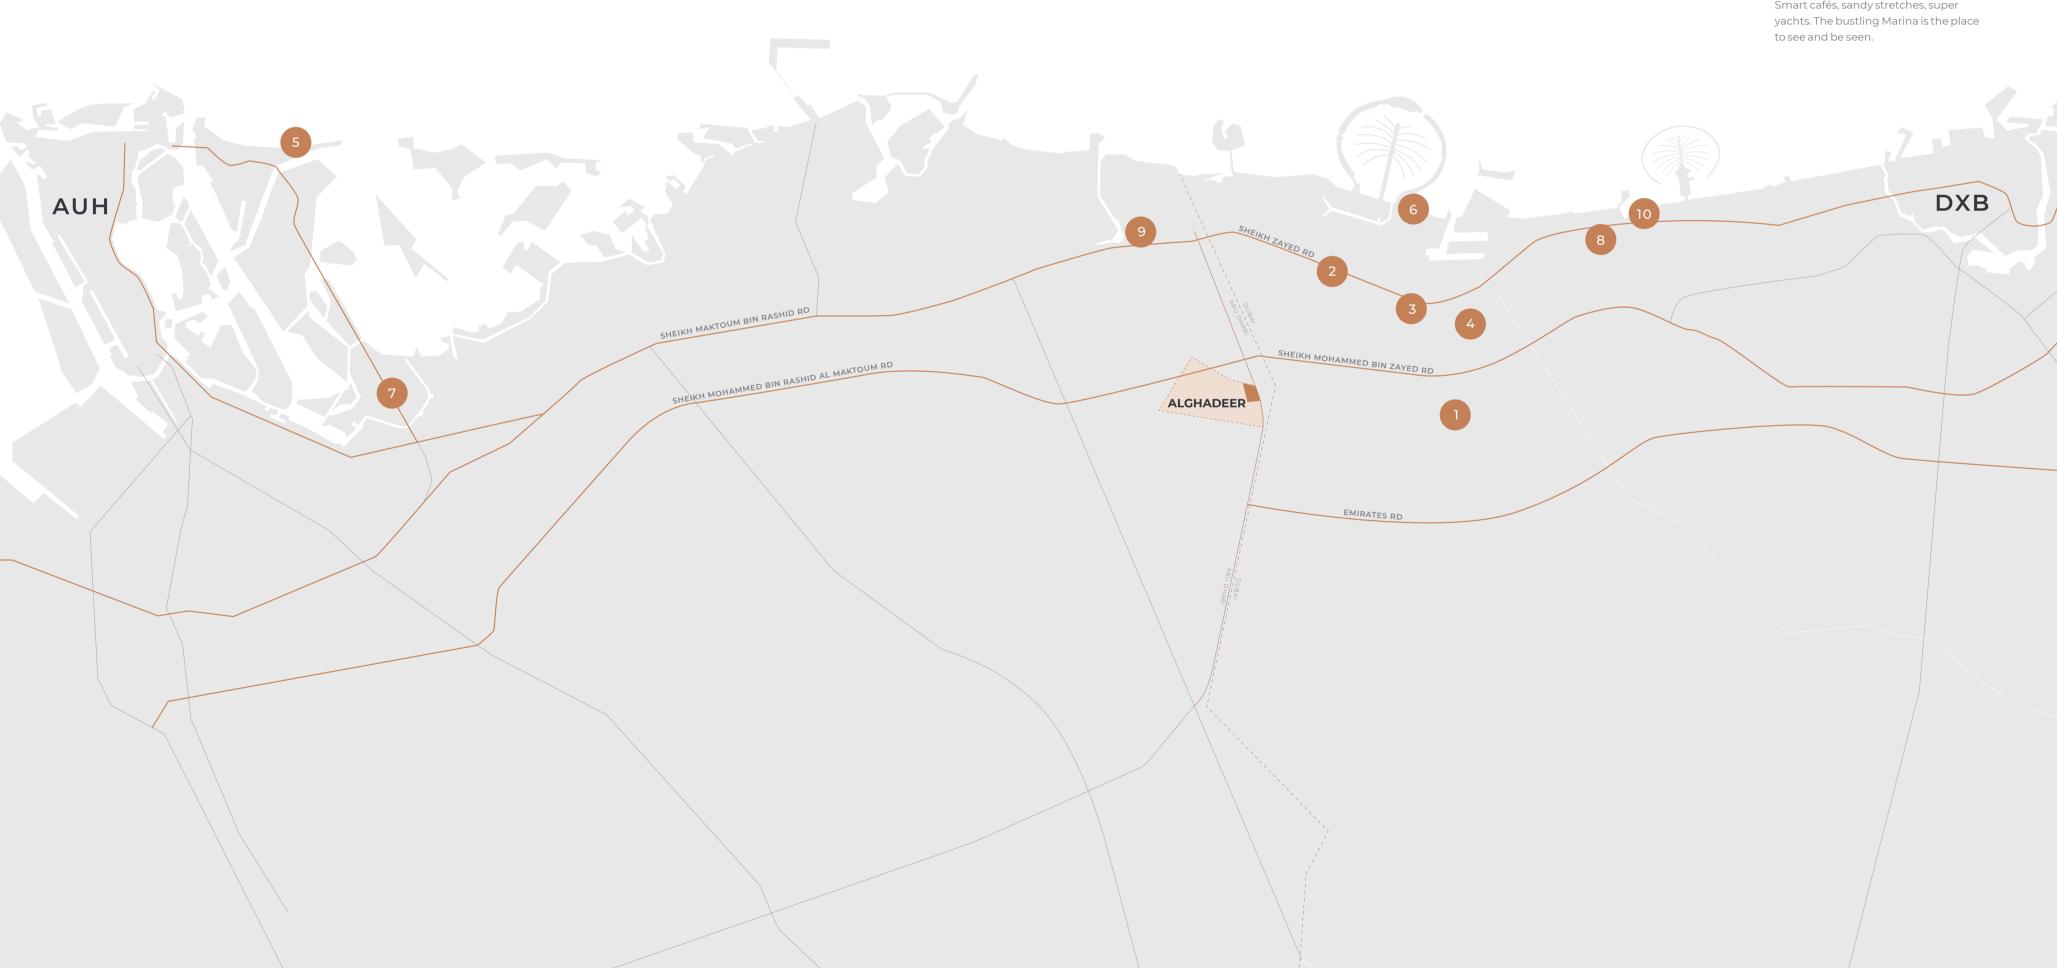

# Out and about

#### 1 AL MAKTOUM INTERNATIONAL AIRPORT

16 minutes from Alghadeer Business or pleasure? Either way, the journey will be a smooth one.

#### 2 LAST EXIT

#### 5 minutes from Alghadeer

Drive in and pull up to a selection of themed food trucks serving fresh and authentic street food, from Mexico to India.

#### **3** DUBAI PARKS AND RESORTS

12 minutes from Alghadeer

Five world-renowned theme parks in one place. There's never a dull moment.

#### 4 THE OUTLET VILLAGE 19 minutes from Alghadeer

Paradise for the sartorially-inclined. In this high-end mall, you'll find the most iconic fashion brands at the lowest prices.

#### 5 SAADIYAT BEACH CLUB 40 minutes from Alghadeer

Beach lounger, poolside cabana or table al fresco? The choice is yours at this exclusive beach club on the exquisite Saadiyat Island.

#### 6 BANAN BEACH

20 minutes from Alghadeer The rustic choice. Camp overnight in a tent or chalet, wake with an oceanfront yoga class, and spend the day sampling the 12 watersports on offer.

#### 7 YAS ISLAND

30 minutes from Alghadeer A million wonders in one destination. Go for a day, stay for a week.

#### 8 IBN BATTUTA MALL

20 minutes from Alghadeer Six courts inspired by six countries, each packed with your favourite shops and restaurants.

#### 9 GHANTOOT RACING AND POLO CLUB

12 minutes from Alghadeer Rub elbows with the best, at one of the most prestigious polo and equestrian clubs in the world.

#### 10 DUBAIMARINA

25 minutes from Alghadeer Smart cafés, sandy stretches, super