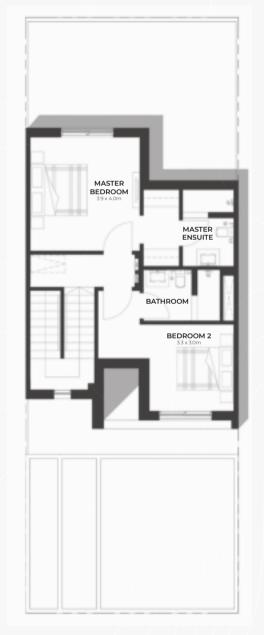

### 3 Bedroom Townhouse

Key Plan

TOWNHOUSE AREA: 155 m<sup>2</sup>

Ground Floor

First Floor