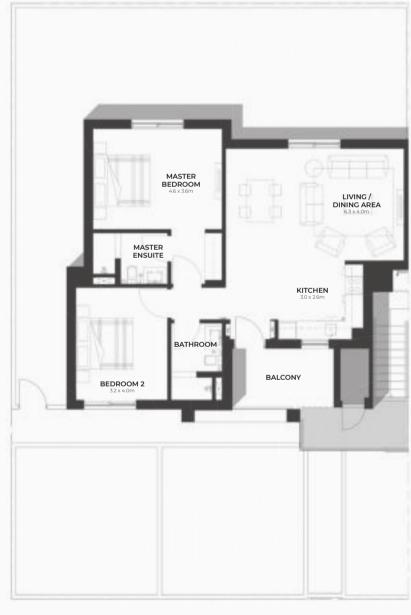

### 2 Bedroom Maisonette

MAISONETTE AREA GF: 85 m<sup>2</sup> MAISONETTE AREA FF: 96 m<sup>2</sup>