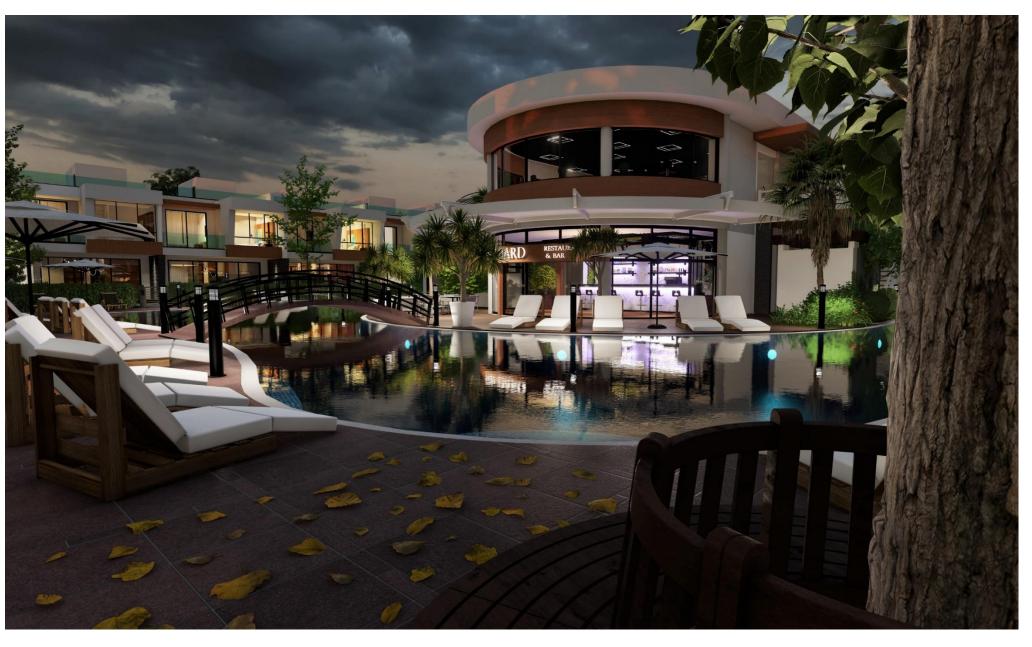

#### **OVERVIEW**

- Yeniboğaziçi, North Cyprus
- ❖ The entire project covers more than 50,000 m²
- ❖ Orchard is a modern residential complex developed and designed by Isatis Construction which offers variety of villas and apartments.
- ❖ ORCHARD pairs modern architecture with innovative landscaping to create a refreshing lifestyle surrounded by gardens. Each terrace can be a canvas for horticulture, a space for reading or a setting for alfresco evenings with friends.
- ❖ Located 1.0 km away from the spectacular beaches, which is a amazing place to live a peaceful life or just to enjoy a holiday.

## **FACILITIES**

- ❖ Indoor and outdoor swimming pools
- Kids playground
- **❖** Kids pools
- **❖** GYM
- **❖** Tennis court
- **❖** Sauna
- \* Restaurant
- \* Kids club at the restaurant
- **❖** Bar
- Supermarket
- ❖ Park area: tables and benches, beach volleyball pitch, tennis court
- ❖ 24-hour security and a barrier