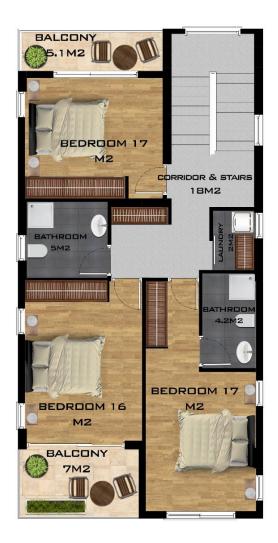

The authentic architecture design of these 3 bedrooms townhouse villas enables you to live within few steps from the pool just in front of blooming garden.

The gross area of these modern villas is between 183 m<sup>2</sup>, with plot area of 140-240 m<sup>2</sup>.

### FLOOR PLAN BERRY VILLA

#### Features of villa:

• House area: 183 m<sup>2</sup>

• Land area: from 140 to 255 m² depending on the plot

• 3 bedrooms

• 3 bathrooms

• Granite kitchen countertop

• Luxury Fitted Kitchen

Fitted Wardrobe

Laundry room

PVC Double Glazed

Ceramic tiles for kitchens and bathrooms

Modern Fireplace

Solar panels (for water heating)

• Central Heating and A/c Infrastructure

• BBQ place

• Auto park