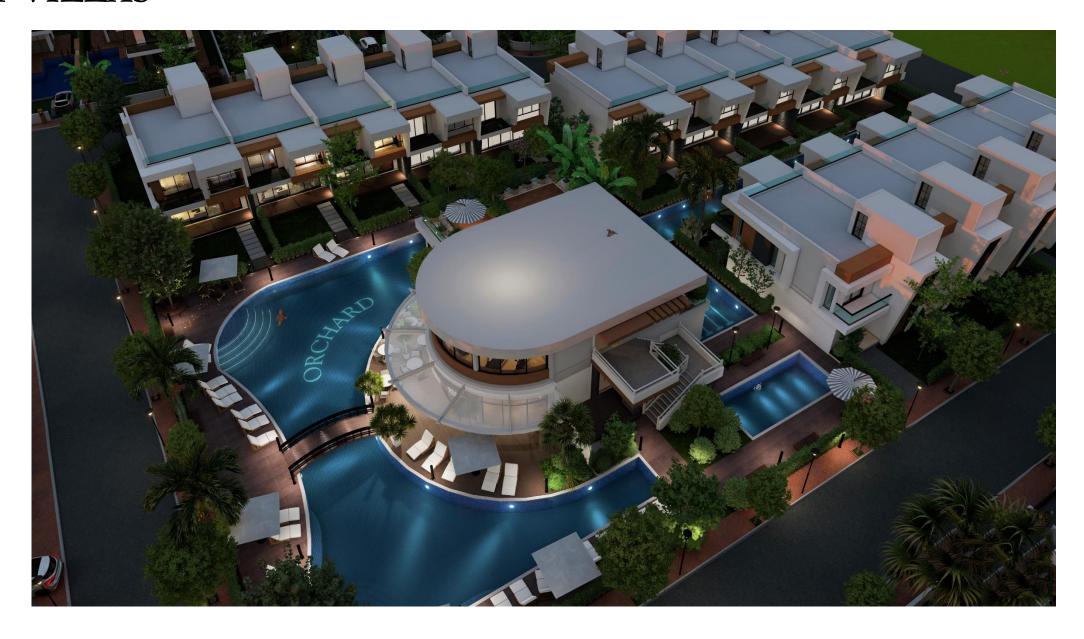

## PLAN OF RESIDENTIAL COMPLEX

## **FACILITIES**

- ❖ Indoor and outdoor swimming pools
- Kids playground
- **❖** Kids pools
- **❖** GYM
- **❖** Tennis court
- **❖** Sauna
- \* Restaurant
- \* Kids club at the restaurant
- **❖** Bar
- Supermarket
- ❖ Park area: tables and benches, beach volleyball pitch, tennis court
- ❖ 24-hour security and a barrier