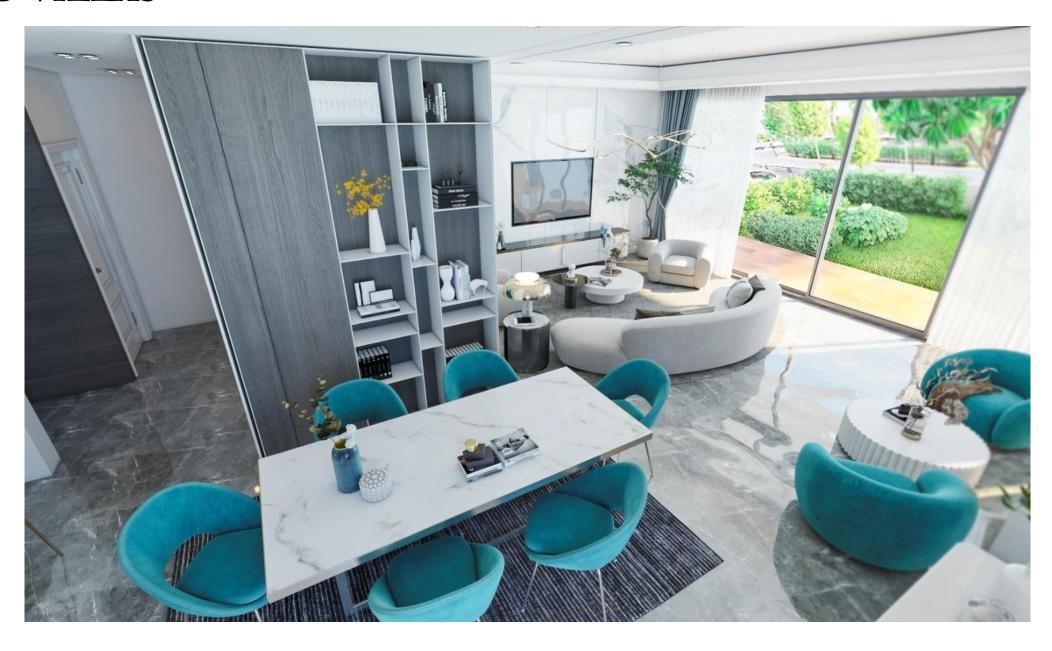

#### Specifications:

- Spacious balcony with a beautiful view
- Garden or roof terrace (depending on the floor)
- Central Heating Infrastructure
- A/C Infrastructure
- Ventilation in all bathrooms
- Fully equipped bathrooms
- Equipped kitchen with granite countertops
- Fitted wardrobes in each bedroom (with mirror)
- Double-glazed windows
- Interior doors
- Ceramic flooring and laminate flooring in the bedrooms
- Parking place
- Ability to order a design package

### **FLOOR PLANS**

Studio, 44 sq.m.

Apartments 1+1, 71 sq.m.

Apartments 2+1, 87 sq.m.