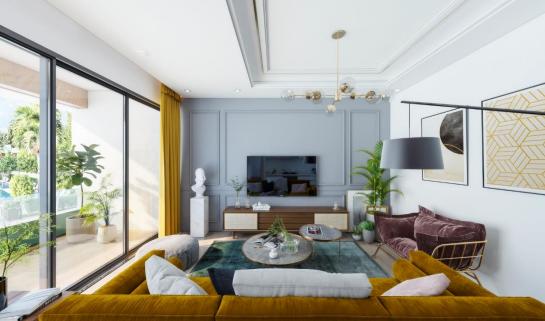

#### Specifications:

- Spacious balcony with a beautiful view
- Garden or roof terrace (depending on the floor)
- Central Heating Infrastructure
- A/C Infrastructure
- Ventilation in all bathrooms
- Fully equipped bathrooms
- Equipped kitchen with granite countertops
- Fitted wardrobes in each bedroom (with mirror)
- Double-glazed windows
- Interior doors
- Ceramic flooring and laminate flooring in the bedrooms
- Parking place
- Ability to order a design package