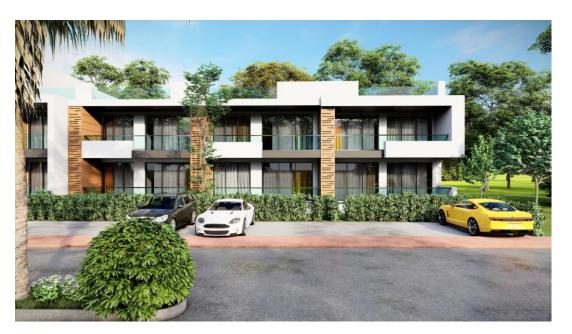

The authentic architecture design of these 3 bedrooms townhouse villas enables you to live within few steps from the pool just in front of blooming garden.

The gross area of these modern villas is between 183 m<sup>2</sup>, with plot area of 140-240 m<sup>2</sup>.

Ability to order a design package

MANGO Villas are exclusive duplex villas with three bedrooms three and bathrooms, located among the greenery of the ORCHARD residential complex. The villas are placed around a private swimming pool, equipped with sunbeds and umbrellas and surrounded by trees and flowers. The villas are located in the vicinity of shops and a green park area with a beach volleyball pitch, a tennis court and a children's playground.