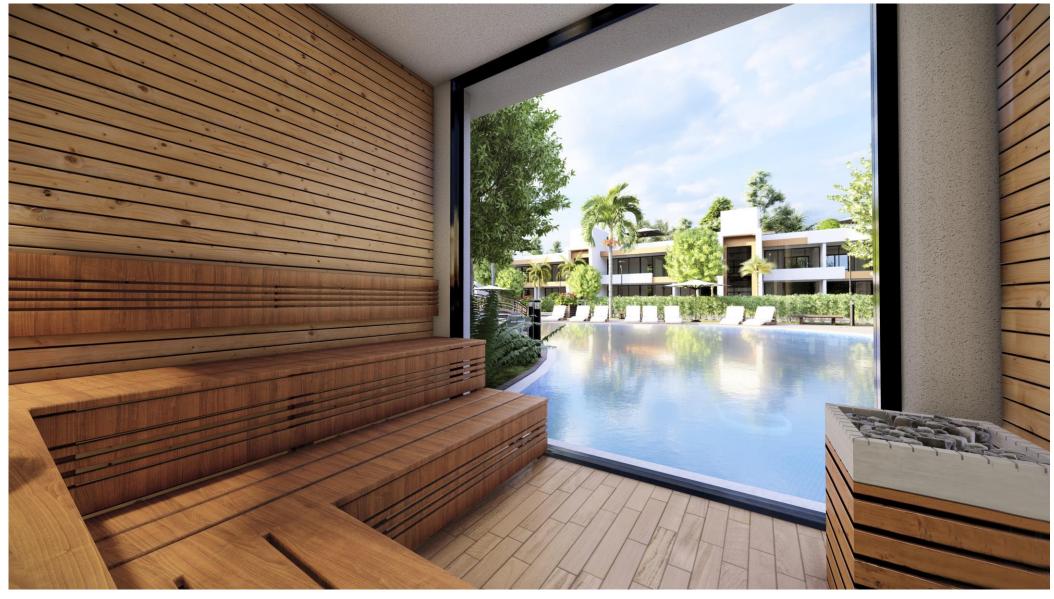

## **FACILITIES**

- ❖ Indoor and outdoor swimming pools
- Kids playground
- **❖** Kids pools
- **❖** GYM
- **❖** Tennis court
- **❖** Sauna
- \* Restaurant
- \* Kids club at the restaurant
- **❖** Bar
- Supermarket
- ❖ Park area: tables and benches, beach volleyball pitch, tennis court
- ❖ 24-hour security and a barrier