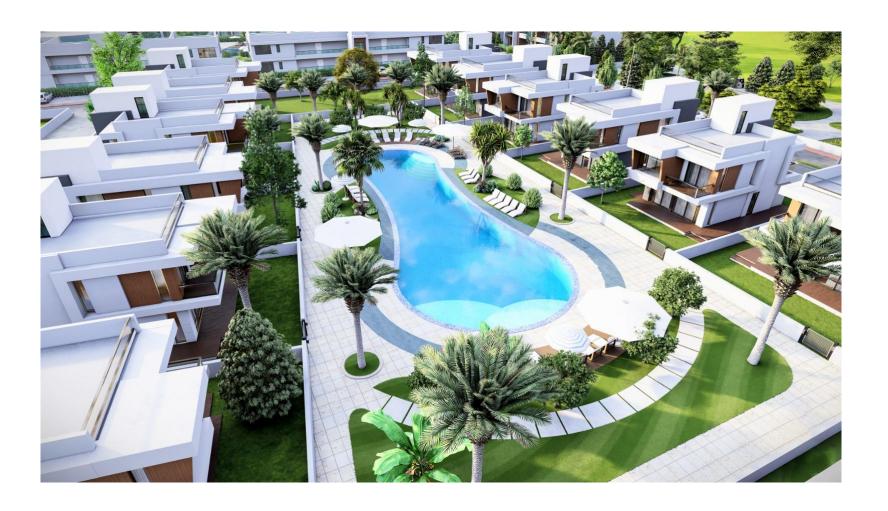

#### **OVERVIEW**

- Yeniboğaziçi, North Cyprus
- ❖ The entire project covers more than 50,000 m²
- ❖ Orchard is a modern residential complex developed and designed by Isatis Construction which offers variety of villas and apartments.
- ❖ ORCHARD pairs modern architecture with innovative landscaping to create a refreshing lifestyle surrounded by gardens. Each terrace can be a canvas for horticulture, a space for reading or a setting for alfresco evenings with friends.
- ❖ Located 1.0 km away from the spectacular beaches, which is a amazing place to live a peaceful life or just to enjoy a holiday.

## **FACILITIES**

- ❖ Indoor and outdoor swimming pools
- Kids playground
- **❖** Kids pools
- **❖** GYM
- **❖** Tennis court
- **❖** Sauna
- \* Restaurant
- \* Kids club at the restaurant
- **❖** Bar
- Supermarket
- ❖ Park area: tables and benches, beach volleyball pitch, tennis court
- ❖ 24-hour security and a barrier