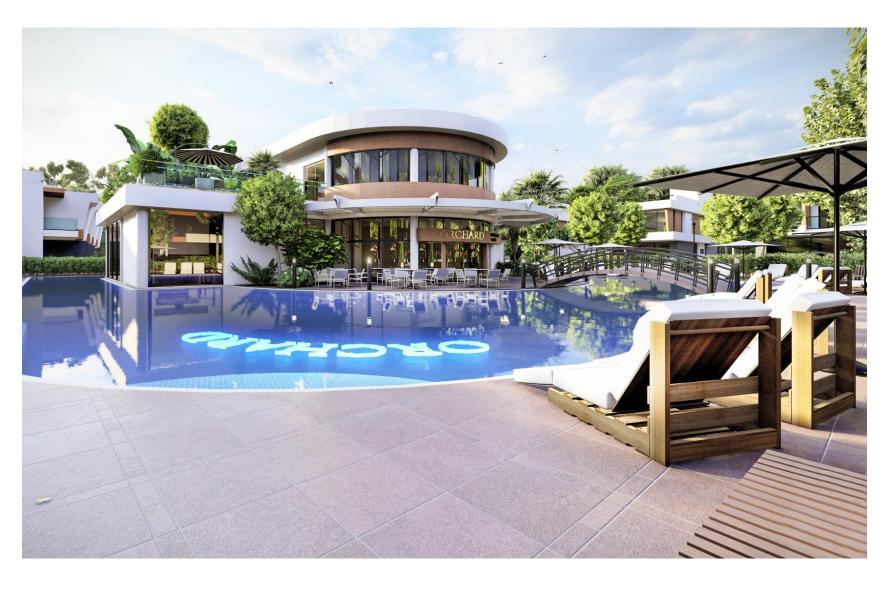

## **FACILITIES**

- ❖ Indoor and outdoor swimming pools
- Kids playground
- **❖** Kids pools
- **❖** GYM
- **❖** Tennis court
- **❖** Sauna
- \* Restaurant
- \* Kids club at the restaurant
- **❖** Bar
- Supermarket
- ❖ Park area: tables and benches, beach volleyball pitch, tennis court
- ❖ 24-hour security and a barrier