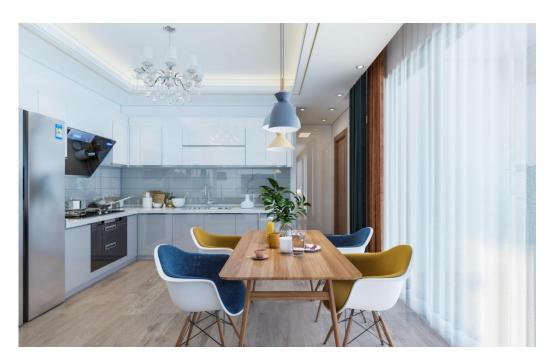

## **APARTMENTS**

#### Specifications:

- Spacious balcony with a beautiful view
- Garden or roof terrace (depending on the floor)
- Central Heating Infrastructure
- A/C Infrastructure
- Ventilation in all bathrooms
- Fully equipped bathrooms
- Equipped kitchen with granite countertops
- Fitted wardrobes in each bedroom (with mirror)
- Double-glazed windows
- Interior doors
- Ceramic flooring and laminate flooring in the bedrooms
- Parking place
- Ability to order a design package