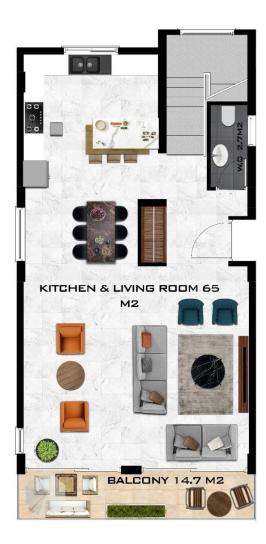

### **FLOOR PLANS**

Studio, 44 sq.m.

Apartments 1+1, 71 sq.m.

Apartments 2+1, 87 sq.m.