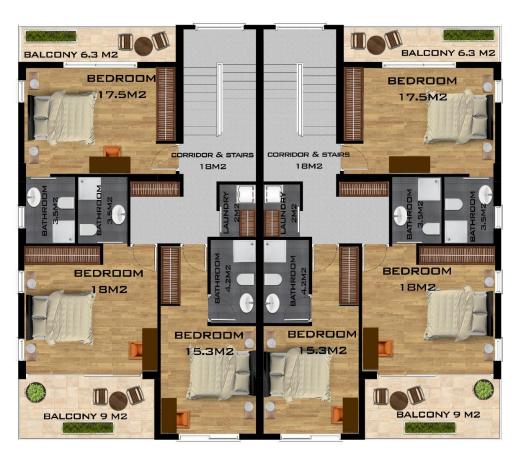

## **APPLE VILLAS**

APPLE Villas are exclusive detached villas with four bedrooms, five bathrooms with the possibility to have a private pool, located in a dedicated area of the ORCHARD residential complex. The area of the villas is 310 m², the land area is from 410 up to 530 m², depending on the villa.

#### FLOOR PLAN APPLE DETACHED VILLA

#### Specifications:

- Spacious balconies
- Garden
- Central Heating Infrastructure
- A/C Infrastructure
- Ventilation in all bathrooms
- Fully equipped bathrooms
- Equipped kitchen with granite countertops (without appliances)
- Fitted wardrobes in each bedroom (with mirror)
- Laundry room
- Modern fireplace with a closing firebox
- Solar panels (for water heating)
- Double-glazed windows
- Interior doors
- Ceramic flooring and laminate flooring in the bedrooms
- BBQ place
- Parking place
- Ability to build private swimming pool

- A APPLE SINGLE VILLA
GROUND FLOOR
4+1

MODEL A

APPLE SINGLE VILLA FIRST FLOOR