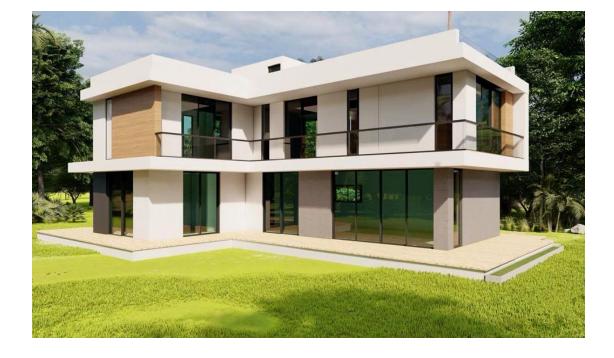

## **APPLE VILLAS**

APPLE Villas are exclusive detached villas with four bedrooms, five bathrooms with the possibility to have a private pool, located in a dedicated area of the ORCHARD residential complex. The area of the villas is 310 m², the land area is from 410 up to 530 m², depending on the villa.

# **APPLE VILLAS**

## **APPLE VILLAS**