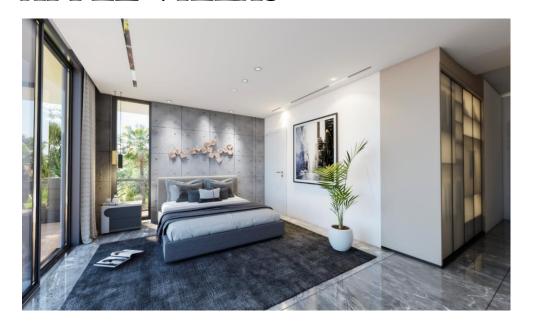

#### Features of villa:

• House area: 183 m<sup>2</sup>

• Land area: from 140 to 255 m² depending on the plot

• 3 bedrooms

• 3 bathrooms

• Granite kitchen countertop

• Luxury Fitted Kitchen

Fitted Wardrobe

#### Specifications:

- Spacious balconies with a beautiful view of the pool
- Garden
- Central Heating Infrastructure
- A/C Infrastructure
- Ventilation in all bathrooms
- Fully equipped bathrooms
- Equipped kitchen with granite countertops (without appliances)
- Fitted wardrobes in each bedroom (with mirror)
- Laundry room
- Modern fireplace with a closing firebox
- Solar panels (for water heating)
- Double-glazed windows
- Interior doors
- Ceramic flooring and laminate flooring in the bedrooms
- BBQ place
- Parking place
- Ability to order a design package

#### Specifications:

- Spacious balconies
- Garden
- Central Heating Infrastructure
- A/C Infrastructure
- Ventilation in all bathrooms
- Fully equipped bathrooms
- Equipped kitchen with granite countertops (without appliances)
- Fitted wardrobes in each bedroom (with mirror)
- Laundry room
- Modern fireplace with a closing firebox
- Solar panels (for water heating)
- Double-glazed windows
- Interior doors
- Ceramic flooring and laminate flooring in the bedrooms
- BBQ place
- Parking place
- Ability to build private swimming pool

#### Specifications:

- Spacious balcony with a beautiful view
- Garden or roof terrace (depending on the floor)
- Central Heating Infrastructure
- A/C Infrastructure
- Ventilation in all bathrooms
- Fully equipped bathrooms
- Equipped kitchen with granite countertops
- Fitted wardrobes in each bedroom (with mirror)
- Double-glazed windows
- Interior doors
- Ceramic flooring and laminate flooring in the bedrooms
- Parking place
- Ability to order a design package