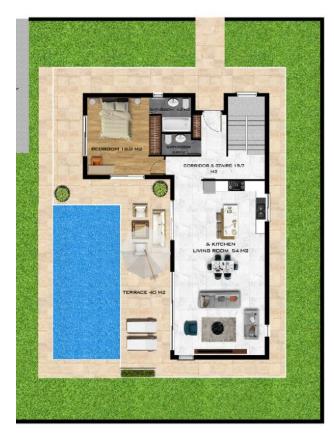

### FLOOR PLAN BERRY VILLA

The authentic architecture design of these 3 bedrooms townhouse villas enables you to live within few steps from the pool just in front of blooming garden.

The gross area of these modern villas is between 183 m<sup>2</sup>, with plot area of 140-240 m<sup>2</sup>.