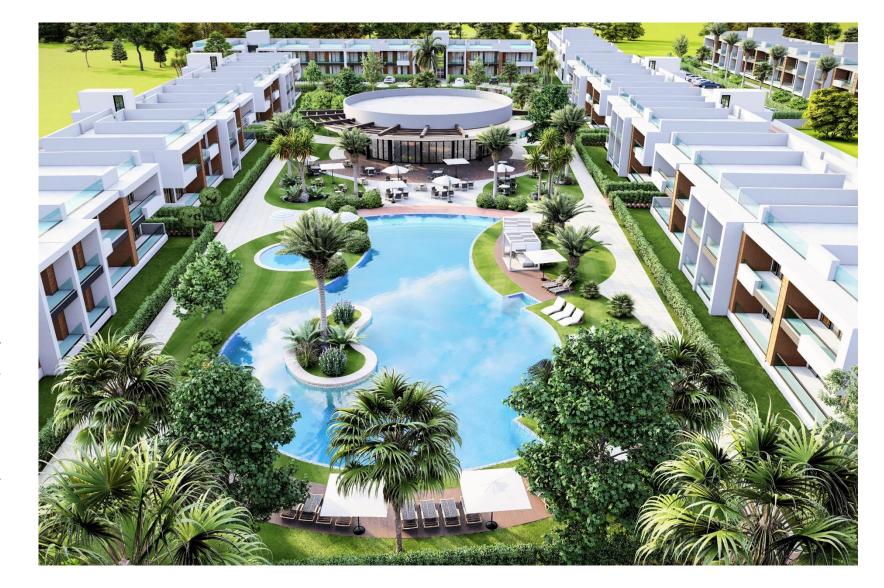

#### **OVERVIEW**

- Yeniboğaziçi, North Cyprus
- ❖ The entire project covers more than 50,000 m²
- ❖ Orchard is a modern residential complex developed and designed by Isatis Construction which offers variety of villas and apartments.
- ❖ ORCHARD pairs modern architecture with innovative landscaping to create a refreshing lifestyle surrounded by gardens. Each terrace can be a canvas for horticulture, a space for reading or a setting for alfresco evenings with friends.
- ❖ Located 1.0 km away from the spectacular beaches, which is a amazing place to live a peaceful life or just to enjoy a holiday.

## **FACILITIES**

- ❖ Indoor and outdoor swimming pools
- Kids playground
- **❖** Kids pools
- **❖** GYM
- **❖** Tennis court
- **❖** Sauna
- \* Restaurant
- \* Kids club at the restaurant
- **❖** Bar
- Supermarket
- ❖ Park area: tables and benches, beach volleyball pitch, tennis court
- ❖ 24-hour security and a barrier