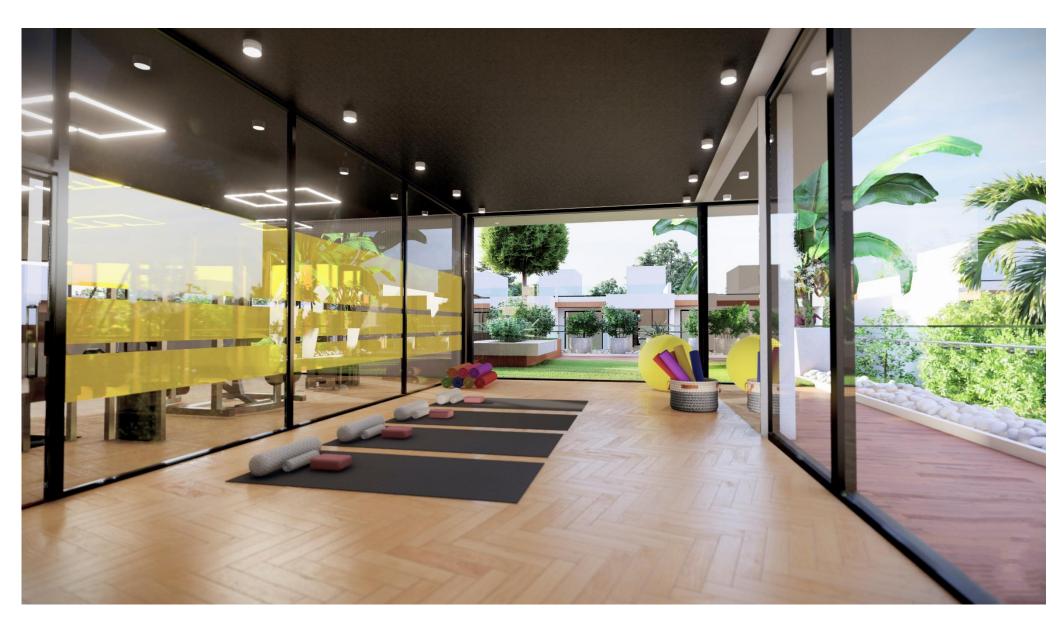

## **FACILITIES**

- ❖ Indoor and outdoor swimming pools
- Kids playground
- **❖** Kids pools
- **❖** GYM
- **❖** Tennis court
- **❖** Sauna
- \* Restaurant
- \* Kids club at the restaurant
- **❖** Bar
- Supermarket
- ❖ Park area: tables and benches, beach volleyball pitch, tennis court
- ❖ 24-hour security and a barrier