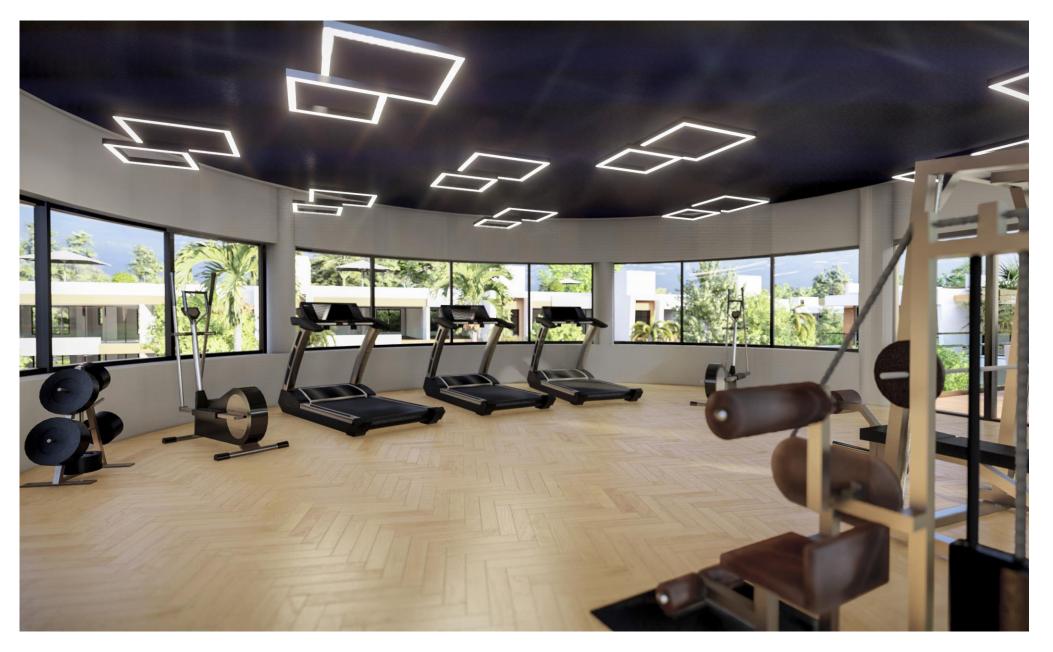

## **FACILITIES**

- ❖ Indoor and outdoor swimming pools
- Kids playground
- **❖** Kids pools
- **❖** GYM
- **❖** Tennis court
- **❖** Sauna
- \* Restaurant
- \* Kids club at the restaurant
- **❖** Bar
- Supermarket
- ❖ Park area: tables and benches, beach volleyball pitch, tennis court
- ❖ 24-hour security and a barrier