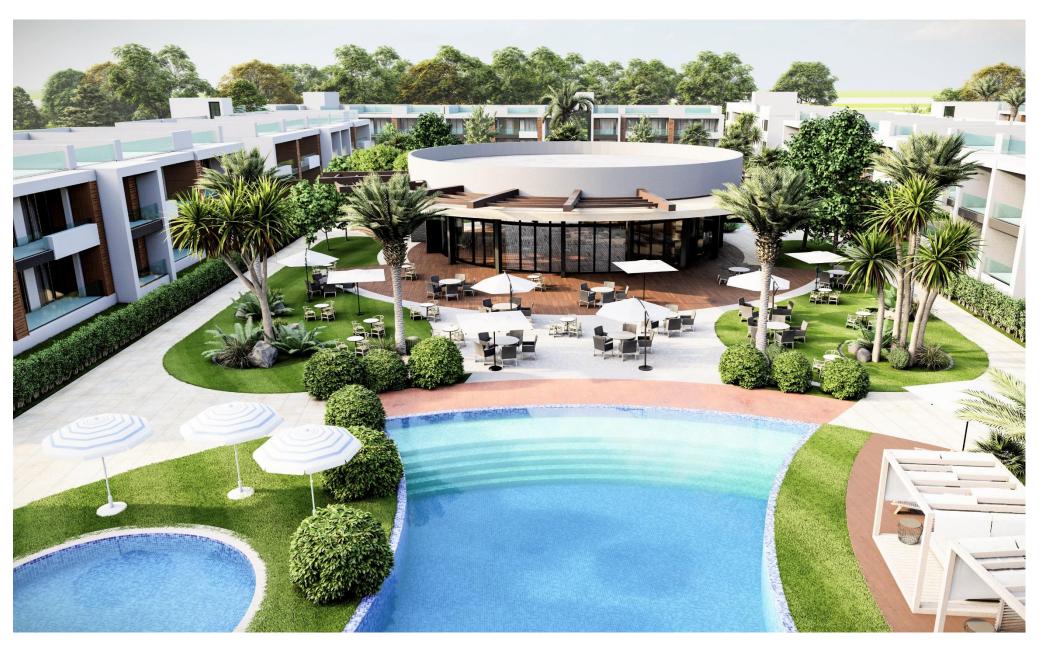

### **ALMOND APARTMENTS**

ALMOND is two-storey blocks of apartments located in the center of the ORCHARD residential complex. The panoramic windows offer a beautiful view of the swimming pool and the restaurant, surrounded by palm trees. Next to the apartment there is a green park area with a beach volleyball pitch, a tennis court and a children's playground.

## LOTUS APARTMENTS

LOTUS is two-storey apartment blocks arranged like lotus flowers around a pond - around a magnificent blue pool, the largest in the ORCHARD residential complex. The panoramic windows offer a beautiful view of the pool, recreation areas surrounded by date palms and banana trees, and a restaurant with a kids club.