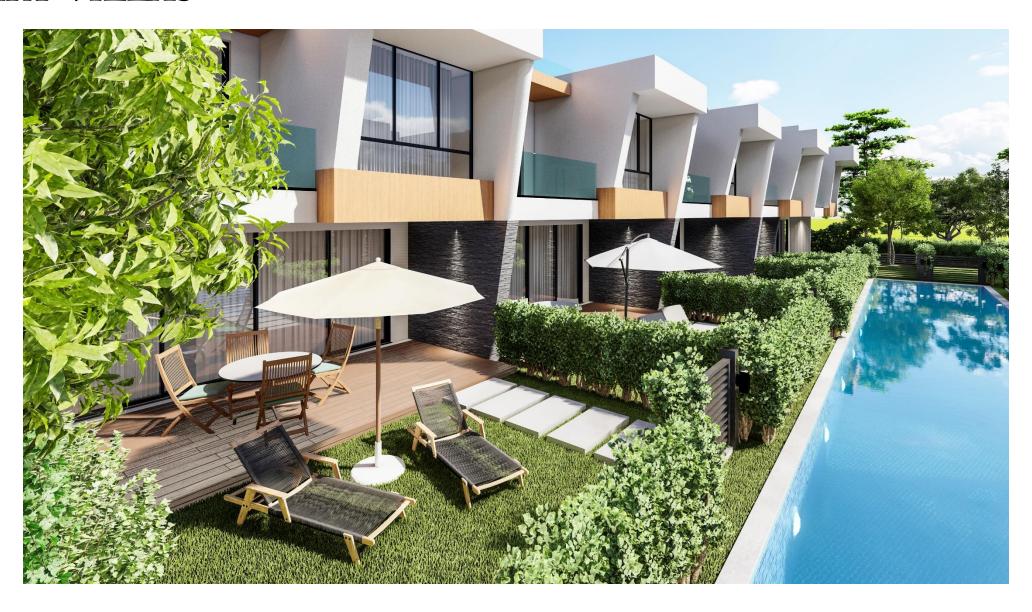

The authentic architecture design of these 3 bedrooms townhouse villas enables you to live within few steps from the pool just in front of blooming garden.

The gross area of these modern villas is between 183 m<sup>2</sup>, with plot area of 140-240 m<sup>2</sup>.

Ability to order a design package

MANGO Villas are exclusive duplex villas with three bedrooms three and bathrooms, located among the greenery of the ORCHARD residential complex. The villas are placed around a private swimming pool, equipped with sunbeds and umbrellas and surrounded by trees and flowers. The villas are located in the vicinity of shops and a green park area with a beach volleyball pitch, a tennis court and a children's playground.