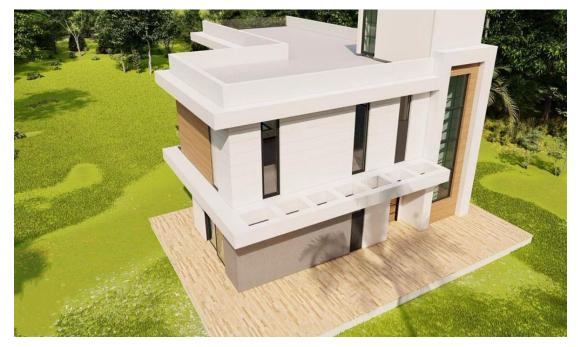

## **APPLE VILLAS**

APPLE Villas are exclusive detached villas with four bedrooms, five bathrooms with the possibility to have a private pool, located in a dedicated area of the ORCHARD residential complex. The area of the villas is 310 m², the land area is from 410 up to 530 m², depending on the villa.

# **APPLE VILLAS**

## **APPLE VILLAS**