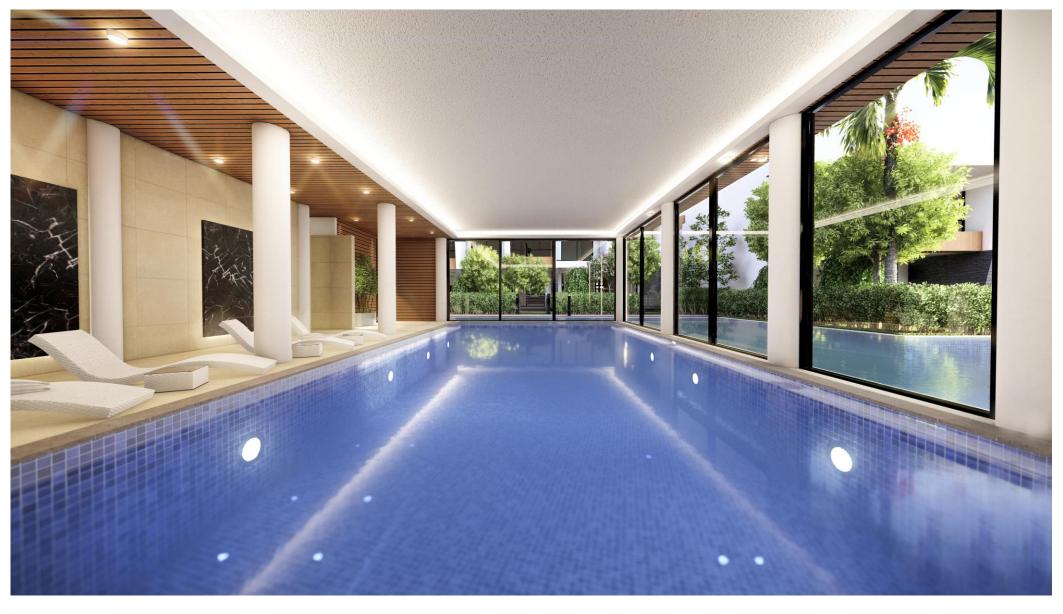

## **FACILITIES**

- ❖ Indoor and outdoor swimming pools
- Kids playground
- **❖** Kids pools
- **❖** GYM
- **❖** Tennis court
- **❖** Sauna
- \* Restaurant
- \* Kids club at the restaurant
- **❖** Bar
- Supermarket
- ❖ Park area: tables and benches, beach volleyball pitch, tennis court
- ❖ 24-hour security and a barrier