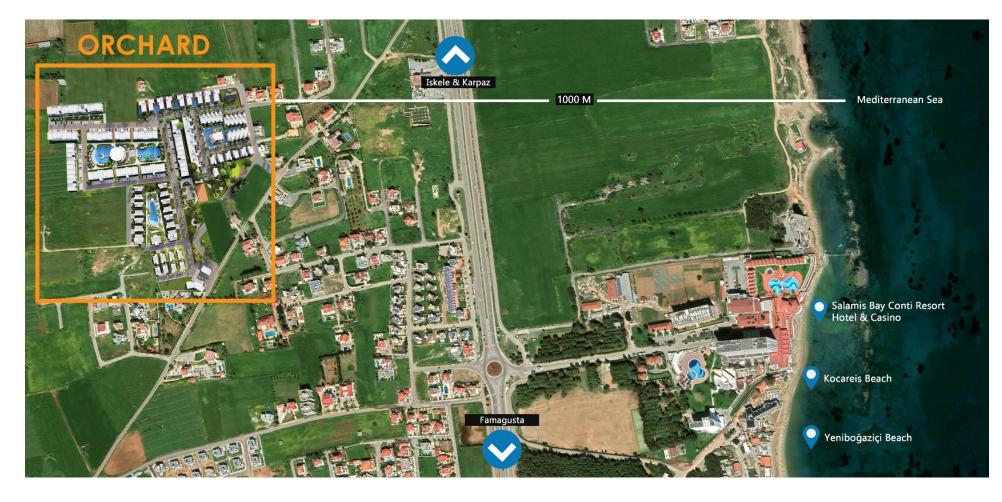

#### **LOCATION**

ORCHARD by ISATIS is located in Yeniboğaziçi where history started in the island while the golden sands of Mediterranean Sea gives the unique opportunity for water sports and sunbathing.

- ❖ 1 km drive to the Beach
- ❖ 8 km drive to Famagusta, the city centre
- ❖ 6 km drive to hospital
- 6 km drive to Eastern Mediterranean University
- ❖ 2 km drive to Near East English school and college
- ❖ 4 km drive to Salamis ruins
- ❖ 40 km drive to Ercan airport