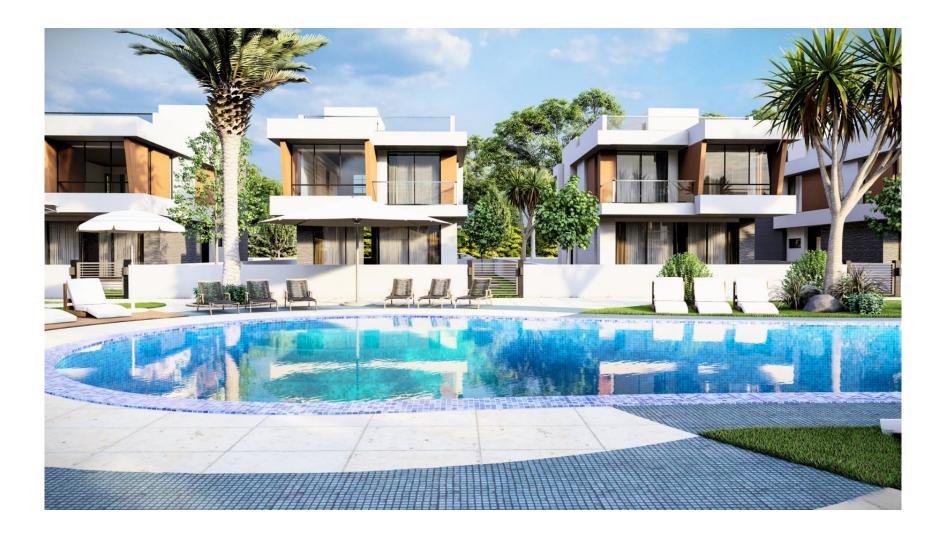

The authentic architecture design of these 3 bedrooms townhouse villas enables you to live within few steps from the pool just in front of blooming garden.

The gross area of these modern villas is between 183 m<sup>2</sup>, with plot area of 140-240 m<sup>2</sup>.

Ability to order a design package

MANGO Villas are exclusive duplex villas with three bedrooms three and bathrooms, located among the greenery of the ORCHARD residential complex. The villas are placed around a private swimming pool, equipped with sunbeds and umbrellas and surrounded by trees and flowers. The villas are located in the vicinity of shops and a green park area with a beach volleyball pitch, a tennis court and a children's playground.