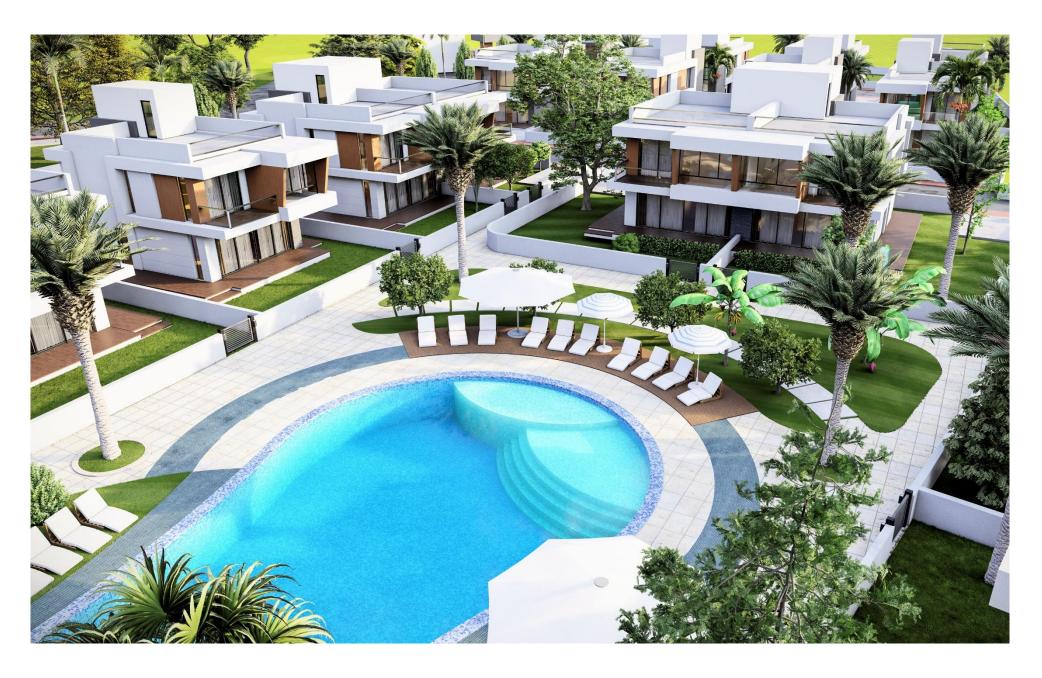

Ability to order a design package

MANGO Villas are exclusive duplex villas with three bedrooms three and bathrooms, located among the greenery of the ORCHARD residential complex. The villas are placed around a private swimming pool, equipped with sunbeds and umbrellas and surrounded by trees and flowers. The villas are located in the vicinity of shops and a green park area with a beach volleyball pitch, a tennis court and a children's playground.

## **APPLE VILLAS**

APPLE Villas are exclusive detached villas with four bedrooms, five bathrooms with the possibility to have a private pool, located in a dedicated area of the ORCHARD residential complex. The area of the villas is 310 m², the land area is from 410 up to 530 m², depending on the villa.