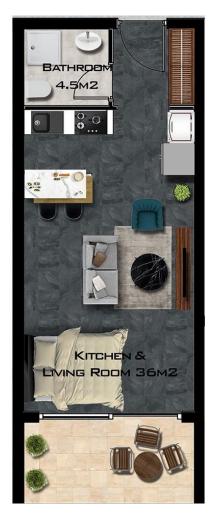

### **FLOOR PLANS**

Studio, 44 sq.m.

Apartments 1+1, 71 sq.m.

Apartments 2+1, 87 sq.m.