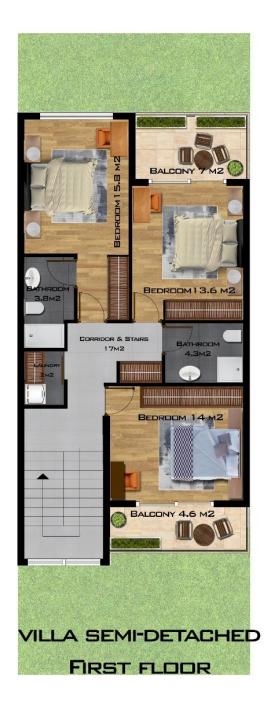

### FLOOR PLAN BERRY VILLA

#### Features of villa:

• House area: 183 m<sup>2</sup>

• Land area: from 140 to 255 m² depending on the plot

• 3 bedrooms

• 3 bathrooms

• Granite kitchen countertop

• Luxury Fitted Kitchen

Fitted Wardrobe