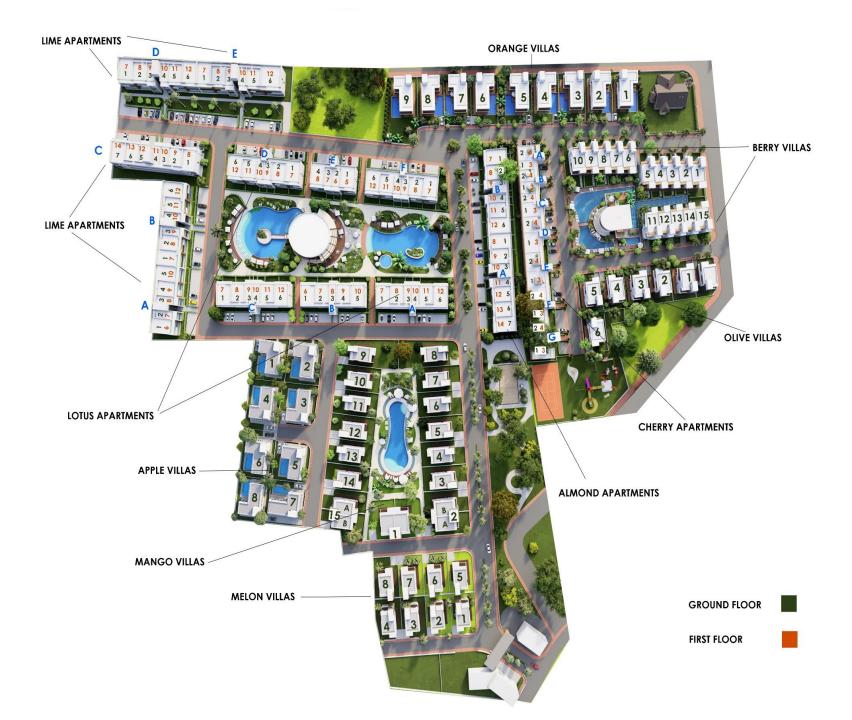

## PLAN OF RESIDENTIAL COMPLEX

### **ALMOND APARTMENTS**

ALMOND is two-storey blocks of apartments located in the center of the ORCHARD residential complex. The panoramic windows offer a beautiful view of the swimming pool and the restaurant, surrounded by palm trees. Next to the apartment there is a green park area with a beach volleyball pitch, a tennis court and a children's playground.

### LIME APARTMENTS

LIME is two-storey apartment blocks located in a quiet corner of the ORCHARD residential complex. This is the most private and green part of the residential complex. The spacious balconies offer views of date palms and banana trees, as well as the green area around the pool.

## LOTUS APARTMENTS

LOTUS is two-storey apartment blocks arranged like lotus flowers around a pond - around a magnificent blue pool, the largest in the ORCHARD residential complex. The panoramic windows offer a beautiful view of the pool, recreation areas surrounded by date palms and banana trees, and a restaurant with a kids club.

## **APPLE VILLAS**

APPLE Villas are exclusive detached villas with four bedrooms, five bathrooms with the possibility to have a private pool, located in a dedicated area of the ORCHARD residential complex. The area of the villas is 310 m², the land area is from 410 up to 530 m², depending on the villa.