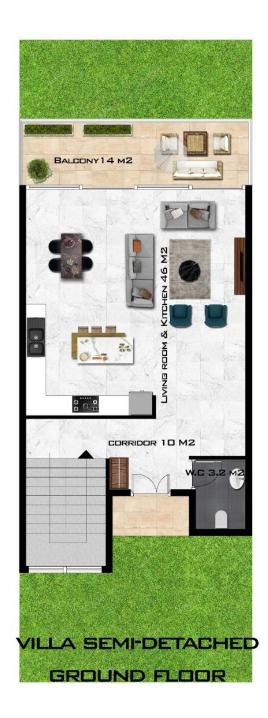

### FLOOR PLAN BERRY VILLA

#### Features of villa:

• House area: 183 m<sup>2</sup>

• Land area: from 140 to 255 m² depending on the plot

• 3 bedrooms

• 3 bathrooms

• Granite kitchen countertop

• Luxury Fitted Kitchen

Fitted Wardrobe