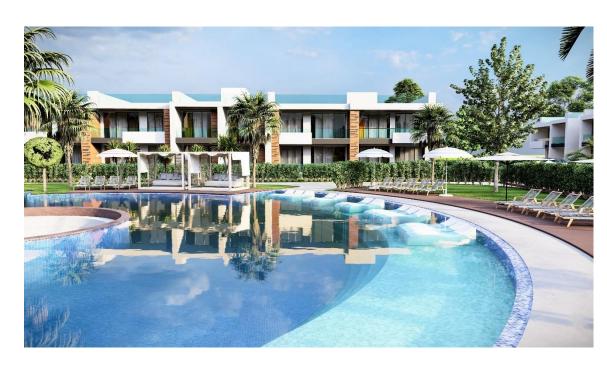

#### **OVERVIEW**

- Yeniboğaziçi, North Cyprus
- ❖ The entire project covers more than 50,000 m²
- ❖ Orchard is a modern residential complex developed and designed by Isatis Construction which offers variety of villas and apartments.
- ❖ ORCHARD pairs modern architecture with innovative landscaping to create a refreshing lifestyle surrounded by gardens. Each terrace can be a canvas for horticulture, a space for reading or a setting for alfresco evenings with friends.
- ❖ Located 1.0 km away from the spectacular beaches, which is a amazing place to live a peaceful life or just to enjoy a holiday.

## LOTUS APARTMENTS

LOTUS is two-storey apartment blocks arranged like lotus flowers around a pond - around a magnificent blue pool, the largest in the ORCHARD residential complex. The panoramic windows offer a beautiful view of the pool, recreation areas surrounded by date palms and banana trees, and a restaurant with a kids club.