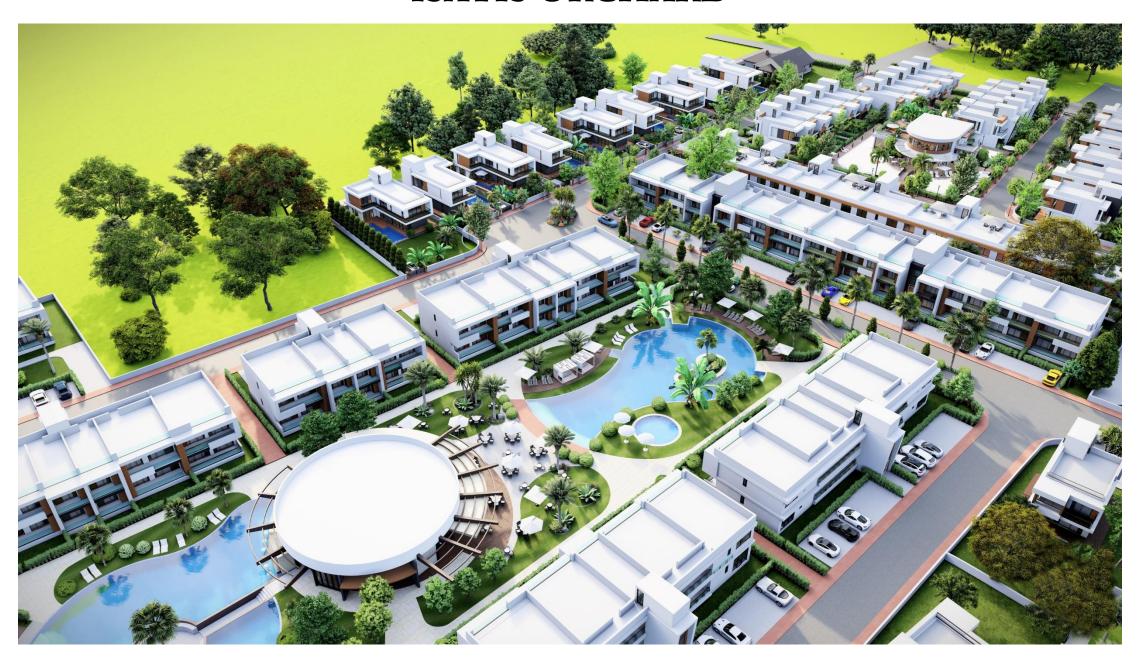

d English Preparatory School.
- ❖ EMU has sports, social and cultural venues, international accreditation and its graduates receive a diploma recognized worldwide.







#### **OVERVIEW**

- Yeniboğaziçi, North Cyprus
- ❖ The entire project covers more than 50,000 m²
- ❖ Orchard is a modern residential complex developed and designed by Isatis Construction which offers variety of villas and apartments.
- ❖ ORCHARD pairs modern architecture with innovative landscaping to create a refreshing lifestyle surrounded by gardens. Each terrace can be a canvas for horticulture, a space for reading or a setting for alfresco evenings with friends.
- ❖ Located 1.0 km away from the spectacular beaches, which is a amazing place to live a peaceful life or just to enjoy a holiday.



# **ISATIS ORCHARD**



## PLAN OF RESIDENTIAL COMPLEX



## **FACILITIES**



- ❖ Indoor and outdoor swimming pools
- Kids playground
- **❖** Kids pools
- **❖** GYM
- **❖** Tennis court
- **❖** Sauna
- \* Restaurant
- \* Kids club at the restaurant
- **❖** Bar
- Supermarket
- ❖ Park area: tables and benches, beach volleyball pitch, tennis court
- ❖ 24-hour security and a barrier









































The authentic architecture design of these 3 bedrooms townhouse villas enables you to live within few steps from the pool just in front of blooming garden.

The gross area of these modern villas is between 183 m<sup>2</sup>, with plot area of 140-240 m<sup>2</sup>.













### FLOOR PLAN BERRY VILLA

#### Features of villa:

• House area: 183 m<sup>2</sup>

• Land area: from 140 to 255 m² d