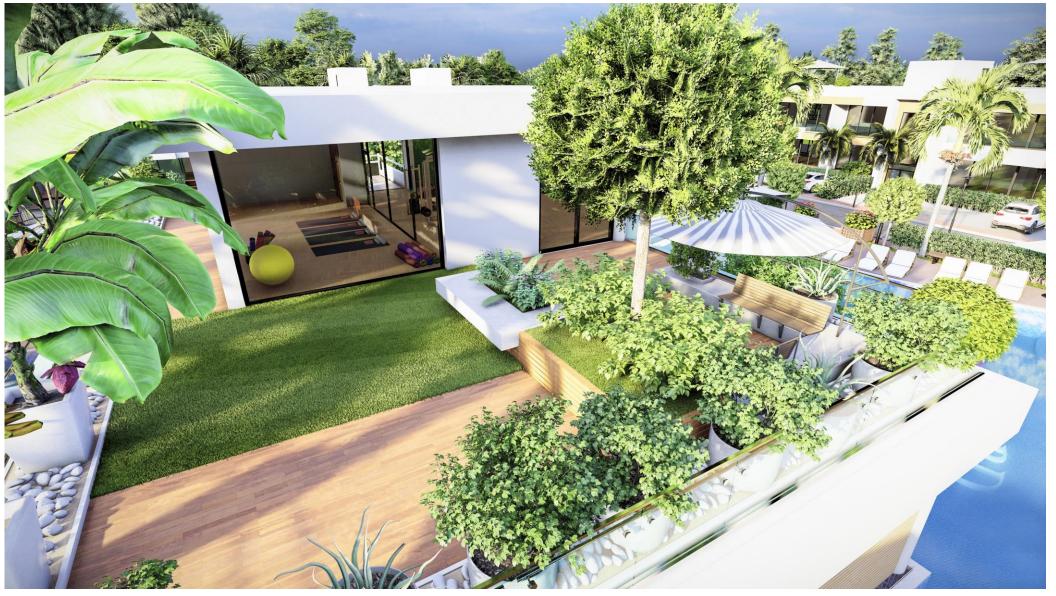

#### **OVERVIEW**

- Yeniboğaziçi, North Cyprus
- ❖ The entire project covers more than 50,000 m²
- ❖ Orchard is a modern residential complex developed and designed by Isatis Construction which offers variety of villas and apartments.
- ❖ ORCHARD pairs modern architecture with innovative landscaping to create a refreshing lifestyle surrounded by gardens. Each terrace can be a canvas for horticulture, a space for reading or a setting for alfresco evenings with friends.
- ❖ Located 1.0 km away from the spectacular beaches, which is a amazing place to live a peaceful life or just to enjoy a holiday.

## **FACILITIES**

- ❖ Indoor and outdoor swimming pools
- Kids playground
- **❖** Kids pools
- **❖** GYM
- **❖** Tennis court
- **❖** Sauna
- \* Restaurant
- \* Kids club at the restaurant
- **❖** Bar
- Supermarket
- ❖ Park area: tables and benches, beach volleyball pitch, tennis court
- ❖ 24-hour security and a barrier