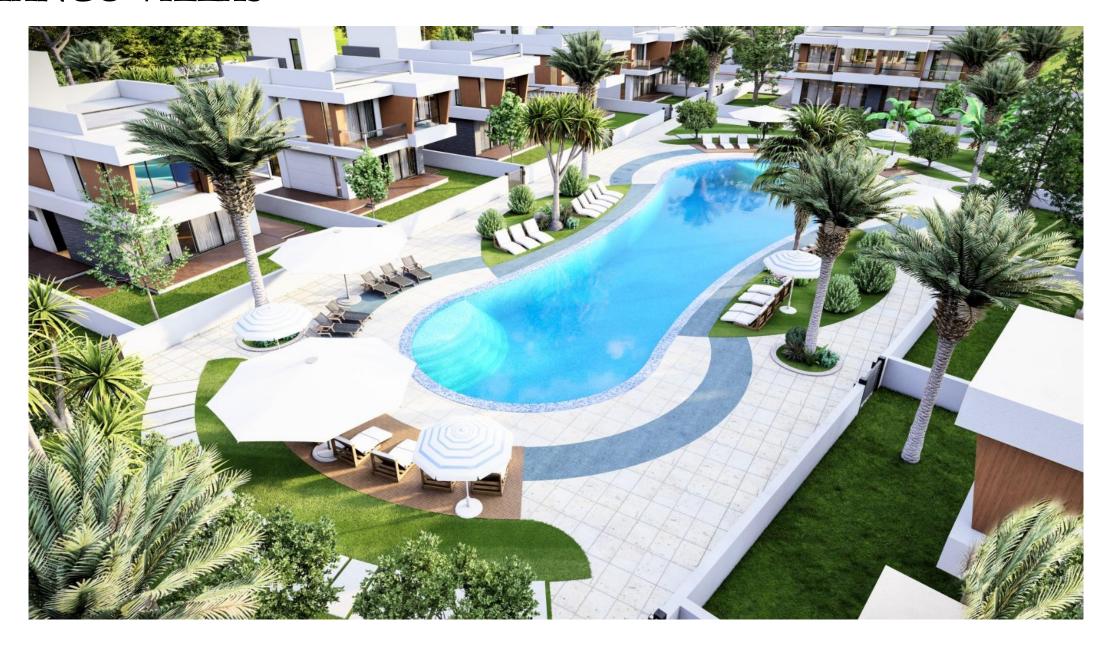

#### **OVERVIEW**

- Yeniboğaziçi, North Cyprus
- ❖ The entire project covers more than 50,000 m²
- ❖ Orchard is a modern residential complex developed and designed by Isatis Construction which offers variety of villas and apartments.
- ❖ ORCHARD pairs modern architecture with innovative landscaping to create a refreshing lifestyle surrounded by gardens. Each terrace can be a canvas for horticulture, a space for reading or a setting for alfresco evenings with friends.
- ❖ Located 1.0 km away from the spectacular beaches, which is a amazing place to live a peaceful life or just to enjoy a holiday.

## **FACILITIES**

- ❖ Indoor and outdoor swimming pools
- Kids playground
- **❖** Kids pools
- **❖** GYM
- **❖** Tennis court
- **❖** Sauna
- \* Restaurant
- \* Kids club at the restaurant
- **❖** Bar
- Supermarket
- ❖ Park area: tables and benches, beach volleyball pitch, tennis court
- ❖ 24-hour security and a barrier