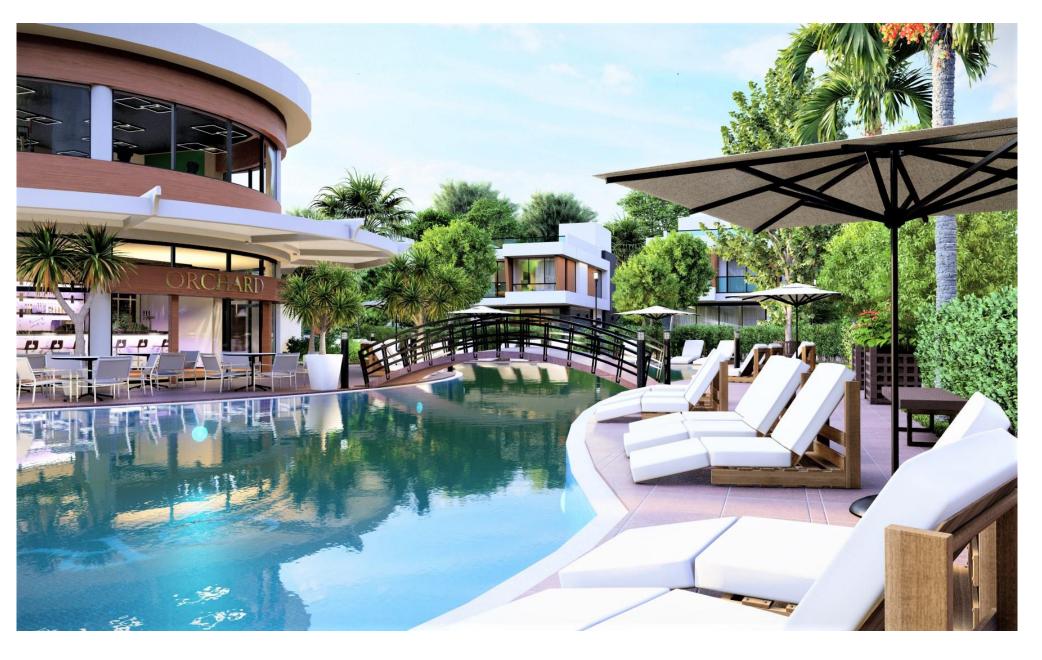

#### **OVERVIEW**

- Yeniboğaziçi, North Cyprus
- ❖ The entire project covers more than 50,000 m²
- ❖ Orchard is a modern residential complex developed and designed by Isatis Construction which offers variety of villas and apartments.
- ❖ ORCHARD pairs modern architecture with innovative landscaping to create a refreshing lifestyle surrounded by gardens. Each terrace can be a canvas for horticulture, a space for reading or a setting for alfresco evenings with friends.
- ❖ Located 1.0 km away from the spectacular beaches, which is a amazing place to live a peaceful life or just to enjoy a holiday.

## **FACILITIES**

- ❖ Indoor and outdoor swimming pools
- Kids playground
- **❖** Kids pools
- **❖** GYM
- **❖** Tennis court
- **❖** Sauna
- \* Restaurant
- \* Kids club at the restaurant
- **❖** Bar
- Supermarket
- ❖ Park area: tables and benches, beach volleyball pitch, tennis court
- ❖ 24-hour security and a barrier