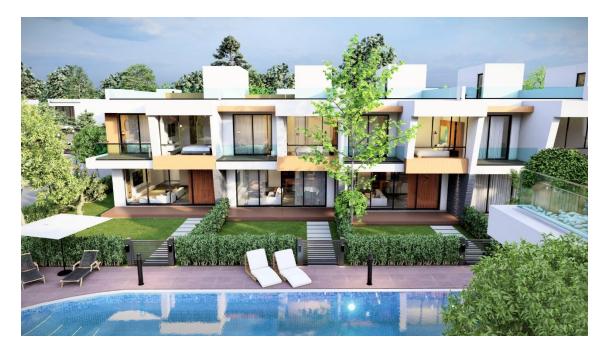

The authentic architecture design of these 3 bedrooms townhouse villas enables you to live within few steps from the pool just in front of blooming garden.

The gross area of these modern villas is between 183 m<sup>2</sup>, with plot area of 140-240 m<sup>2</sup>.

Ability to order a design package

MANGO Villas are exclusive duplex villas with three bedrooms three and bathrooms, located among the greenery of the ORCHARD residential complex. The villas are placed around a private swimming pool, equipped with sunbeds and umbrellas and surrounded by trees and flowers. The villas are located in the vicinity of shops and a green park area with a beach volleyball pitch, a tennis court and a children's playground.