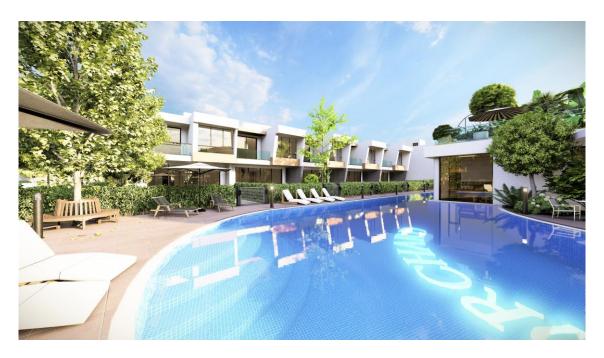

#### **OVERVIEW**

- Yeniboğaziçi, North Cyprus
- ❖ The entire project covers more than 50,000 m²
- ❖ Orchard is a modern residential complex developed and designed by Isatis Construction which offers variety of villas and apartments.
- ❖ ORCHARD pairs modern architecture with innovative landscaping to create a refreshing lifestyle surrounded by gardens. Each terrace can be a canvas for horticulture, a space for reading or a setting for alfresco evenings with friends.
- ❖ Located 1.0 km away from the spectacular beaches, which is a amazing place to live a peaceful life or just to enjoy a holiday.

## **FACILITIES**

- ❖ Indoor and outdoor swimming pools
- Kids playground
- **❖** Kids pools
- **❖** GYM
- **❖** Tennis court
- **❖** Sauna
- \* Restaurant
- \* Kids club at the restaurant
- **❖** Bar
- Supermarket
- ❖ Park area: tables and benches, beach volleyball pitch, tennis court
- ❖ 24-hour security and a barrier