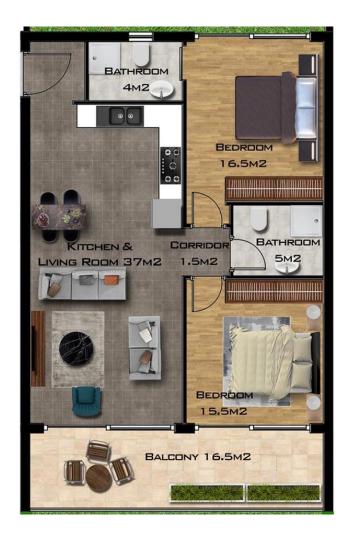

## **APARTMENTS**

### **FLOOR PLANS**

Studio, 44 sq.m.

Apartments 1+1, 71 sq.m.

Apartments 2+1, 87 sq.m.