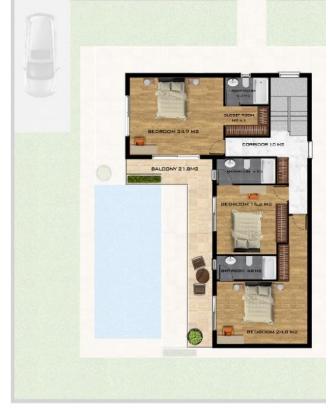

### FLOOR PLAN BERRY VILLA

The authentic architecture design of these 3 bedrooms townhouse villas enables you to live within few steps from the pool just in front of blooming garden.

The gross area of these modern villas is between 183 m<sup>2</sup>, with plot area of 140-240 m<sup>2</sup>.