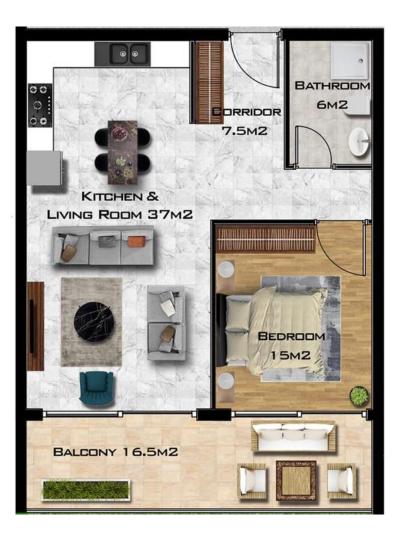

### **FLOOR PLANS**

Studio, 44 sq.m.

Apartments 1+1, 71 sq.m.

Apartments 2+1, 87 sq.m.