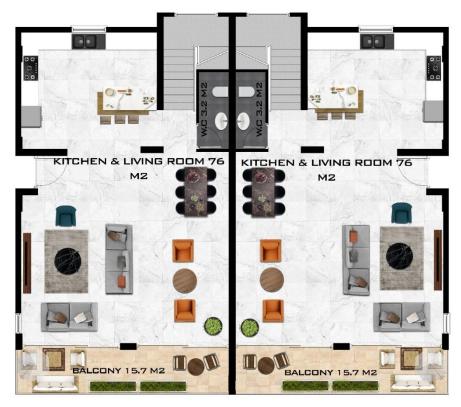

Ability to order a design package

MANGO Villas are exclusive duplex villas with three bedrooms three and bathrooms, located among the greenery of the ORCHARD residential complex. The villas are placed around a private swimming pool, equipped with sunbeds and umbrellas and surrounded by trees and flowers. The villas are located in the vicinity of shops and a green park area with a beach volleyball pitch, a tennis court and a children's playground.

MANGO Villas consist of detached villas and semidetached villas.

The gross area of these modern villas is between 177 m<sup>2</sup>, with plot area of 287-475 m<sup>2</sup>.

#### FLOOR PLAN MANGO DETACHED VILLA

#### Specifications:

- Spacious balconies with a beautiful view of the pool
- Garden
- Central Heating Infrastructure
- A/C Infrastructure
- Ventilation in all bathrooms
- Fully equipped bathrooms
- Equipped kitchen with granite countertops (without appliances)
- Fitted wardrobes in each bedroom (with mirror)
- Laundry room
- Modern fireplace with a closing firebox
- Solar panels (for water heating)
- Double-glazed windows
- Interior doors
- Ceramic flooring and laminate flooring in the bedrooms
- BBQ place
- Parking place
- Ability to order a design package