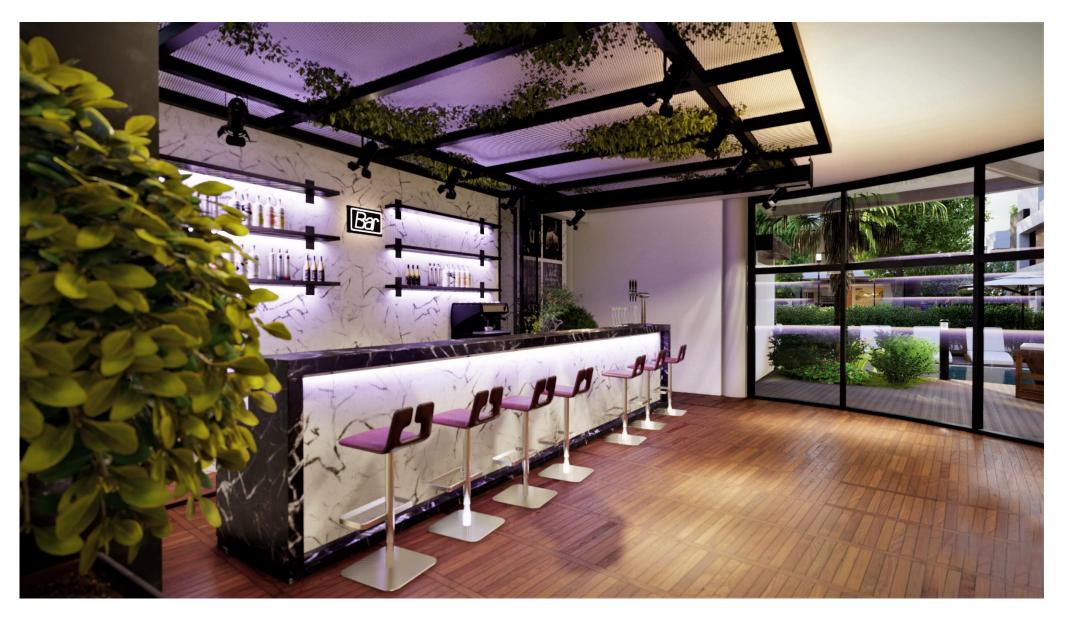

## **FACILITIES**

- ❖ Indoor and outdoor swimming pools
- Kids playground
- **❖** Kids pools
- **❖** GYM
- **❖** Tennis court
- **❖** Sauna
- \* Restaurant
- \* Kids club at the restaurant
- **❖** Bar
- Supermarket
- ❖ Park area: tables and benches, beach volleyball pitch, tennis court
- ❖ 24-hour security and a barrier