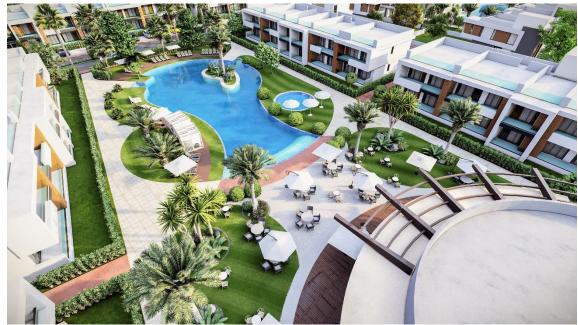

#### **OVERVIEW**

- Yeniboğaziçi, North Cyprus
- ❖ The entire project covers more than 50,000 m²
- ❖ Orchard is a modern residential complex developed and designed by Isatis Construction which offers variety of villas and apartments.
- ❖ ORCHARD pairs modern architecture with innovative landscaping to create a refreshing lifestyle surrounded by gardens. Each terrace can be a canvas for horticulture, a space for reading or a setting for alfresco evenings with friends.
- ❖ Located 1.0 km away from the spectacular beaches, which is a amazing place to live a peaceful life or just to enjoy a holiday.

## **FACILITIES**

- ❖ Indoor and outdoor swimming pools
- Kids playground
- **❖** Kids pools
- **❖** GYM
- **❖** Tennis court
- **❖** Sauna
- \* Restaurant
- \* Kids club at the restaurant
- **❖** Bar
- Supermarket
- ❖ Park area: tables and benches, beach volleyball pitch, tennis court
- ❖ 24-hour security and a barrier

## LOTUS APARTMENTS

LOTUS is two-storey apartment blocks arranged like lotus flowers around a pond - around a magnificent blue pool, the largest in the ORCHARD residential complex. The panoramic windows offer a beautiful view of the pool, recreation areas surrounded by date palms and banana trees, and a restaurant with a kids club.