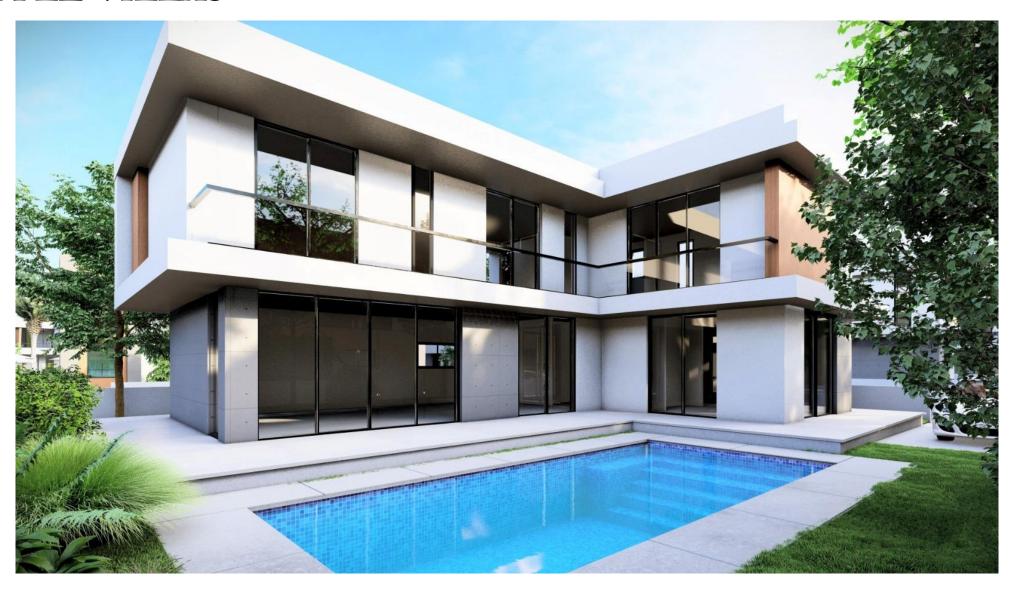

## **APPLE VILLAS**

APPLE Villas are exclusive detached villas with four bedrooms, five bathrooms with the possibility to have a private pool, located in a dedicated area of the ORCHARD residential complex. The area of the villas is 310 m², the land area is from 410 up to 530 m², depending on the villa.

# **APPLE VILLAS**

## **APPLE VILLAS**