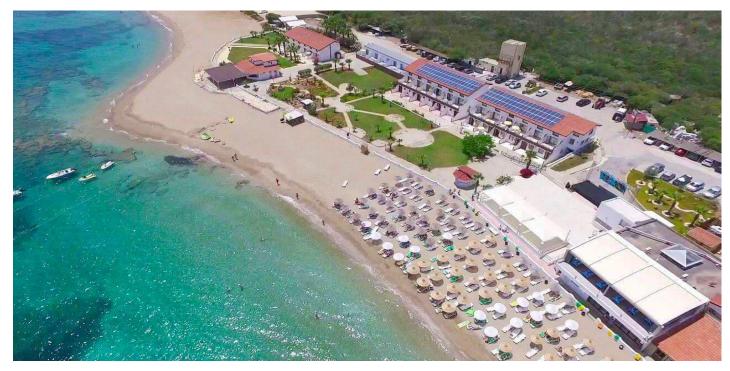

- ❖ 1 km drive to the Beach
- ❖ 8 km drive to Famagusta, the city centre
- ❖ 6 km drive to hospital
- 6 km drive to Eastern Mediterranean University
- ❖ 2 km drive to Near East English school and college
- ❖ 4 km drive to Salamis ruins
- ❖ 40 km drive to Ercan airport

# YENIBOĞAZIÇI FACILITIES

- \* Restaurants and bars
- Supermarkets and bakeries
- ❖ Near East College and Kindergarten
- ❖ Five-star Salamis Bay Hotel
- ❖ Sandy, well-equipped beaches
- Pharmacy
- **❖** Beauty salon
- **❖** Post Office
- ❖ Petrol station and car Repair
- ❖ Football field
- **❖** Bank branch and ATM
- Yeniboğaziçi Municipality
- \* Ruins of the ancient city of Salamis
- ❖ Saint Barnabas Monastery