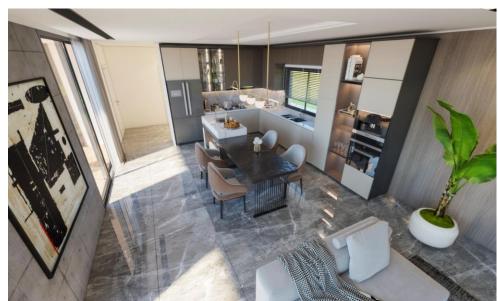

#### Features of villa:

• House area: 183 m<sup>2</sup>

• Land area: from 140 to 255 m² depending on the plot

• 3 bedrooms

• 3 bathrooms

• Granite kitchen countertop

• Luxury Fitted Kitchen

Fitted Wardrobe

#### Specifications:

- Spacious balconies with a beautiful view of the pool
- Garden
- Central Heating Infrastructure
- A/C Infrastructure
- Ventilation in all bathrooms
- Fully equipped bathrooms
- Equipped kitchen with granite countertops (without appliances)
- Fitted wardrobes in each bedroom (with mirror)
- Laundry room
- Modern fireplace with a closing firebox
- Solar panels (for water heating)
- Double-glazed windows
- Interior doors
- Ceramic flooring and laminate flooring in the bedrooms
- BBQ place
- Parking place
- Ability to order a design package

#### Specifications:

- Spacious balconies
- Garden
- Central Heating Infrastructure
- A/C Infrastructure
- Ventilation in all bathrooms
- Fully equipped bathrooms
- Equipped kitchen with granite countertops (without appliances)
- Fitted wardrobes in each bedroom (with mirror)
- Laundry room
- Modern fireplace with a closing firebox
- Solar panels (for water heating)
- Double-glazed windows
- Interior doors
- Ceramic flooring and laminate flooring in the bedrooms
- BBQ place
- Parking place
- Ability to build private swimming pool

#### Specifications:

- Spacious balcony with a beautiful view
- Garden or roof terrace (depending on the floor)
- Central Heating Infrastructure
- A/C Infrastructure
- Ventilation in all bathrooms
- Fully equipped bathrooms
- Equipped kitchen with granite countertops
- Fitted wardrobes in each bedroom (with mirror)
- Double-glazed windows
- Interior doors
- Ceramic flooring and laminate flooring in the bedrooms
- Parking place
- Ability to order a design package