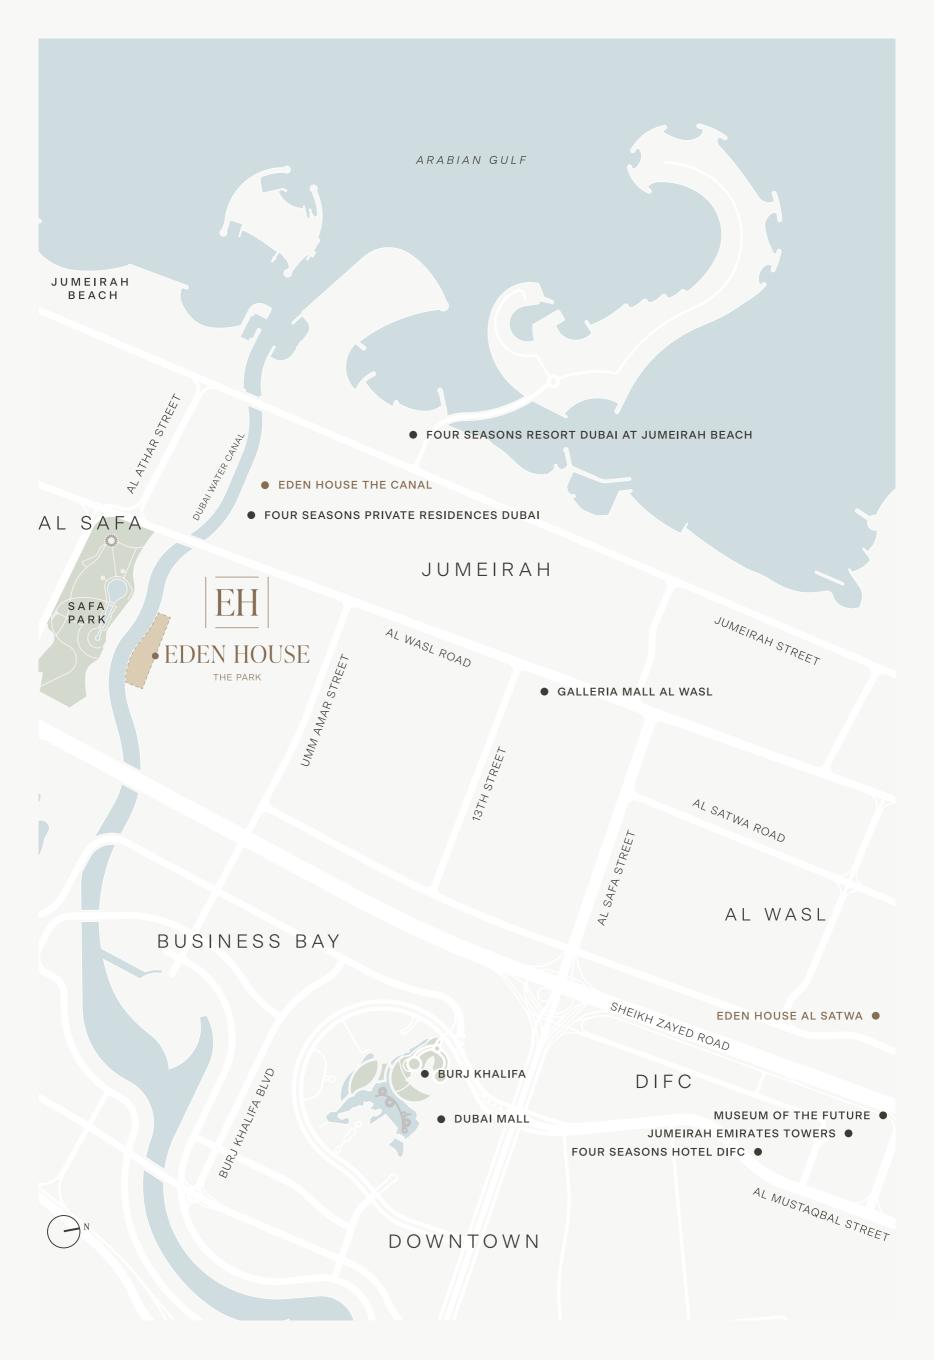

## Travel times

- 5 minutes to Galleria Mall Al Wasl
- 8 minutes to City Walk
- 8 minutes to Jumeirah Beach
- 10 minutes to Burj Khalifa
- 10 minutes to Dubai Mall
- 10 minutes to Dubai Opera
- 12 minutes to Museum of the Future
- 13 minutes to Downtown
- 13 minutes to Jumeirah Emirates Towers
- 13 minutes to J1 Beach
- 16 minutes to DIFC
- 18 minutes to Dubai International Airport
- 22 minutes to Palm Jumeirah