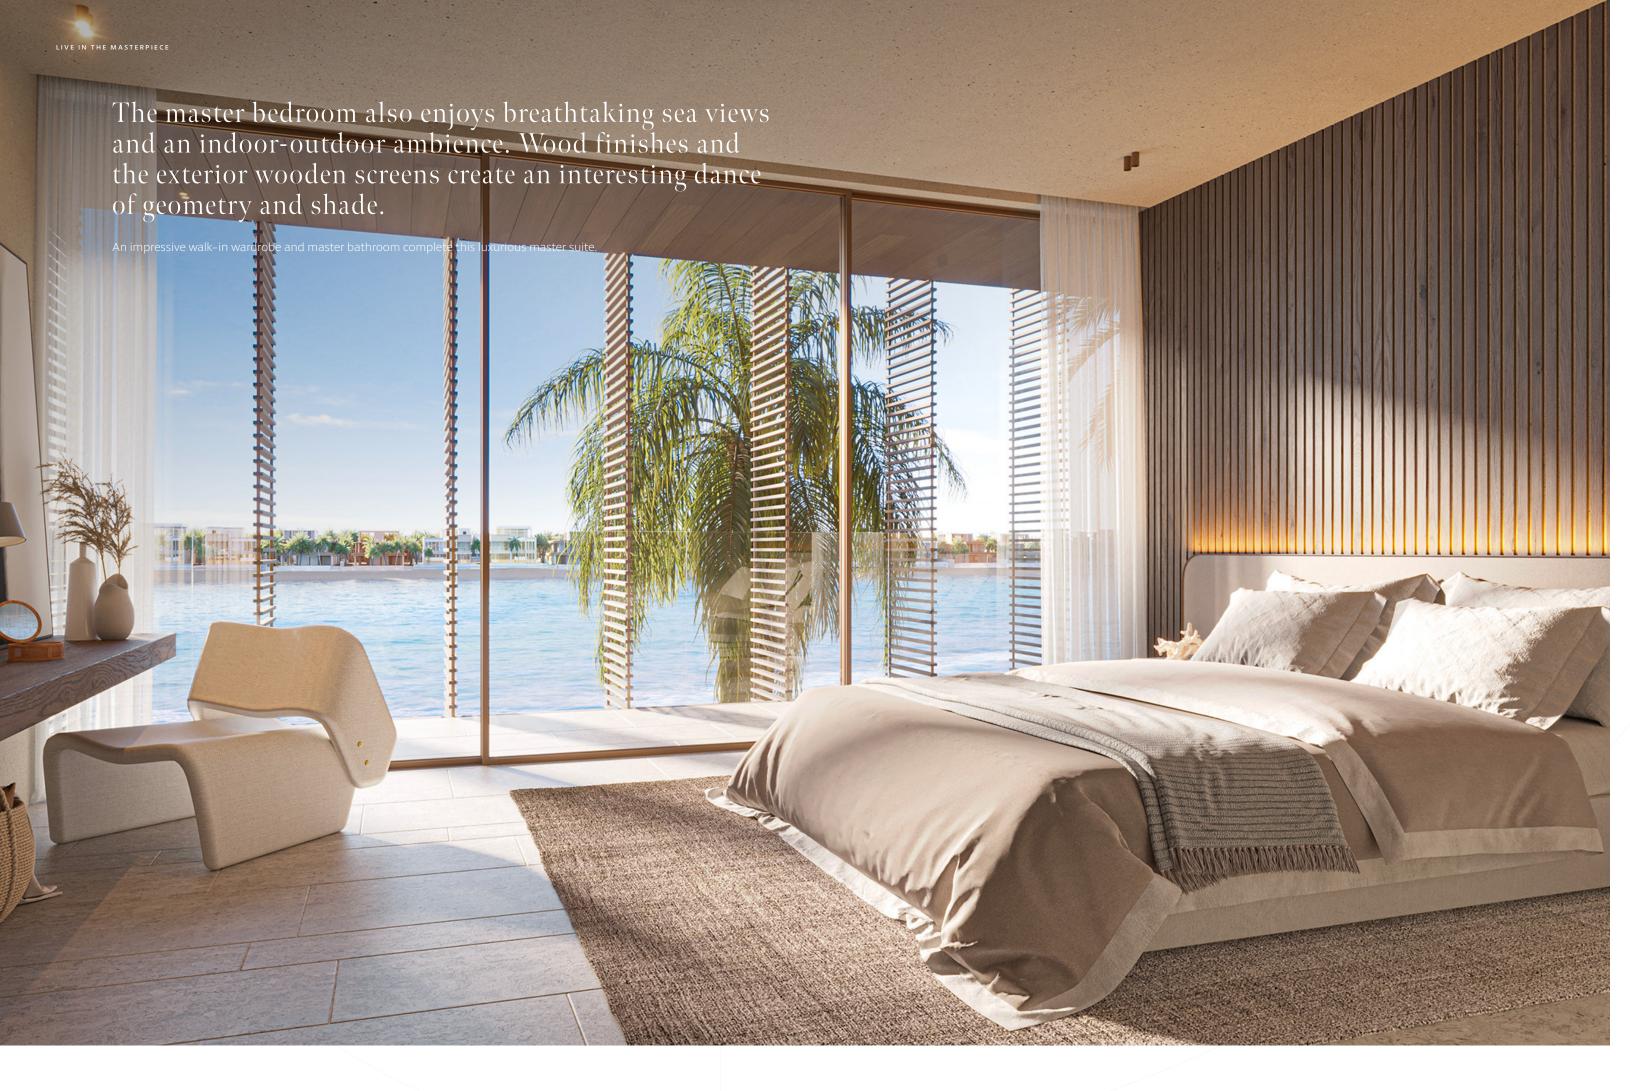

#### NATURAL DETAILS

Interiors of wood and stone in natural colours are bathed in sunlight that floods in from windows inviting you to participate in the natural environment that starts from within your home. Feel embraced by the beach air as you admire the stunning vistas from morning til dusk.