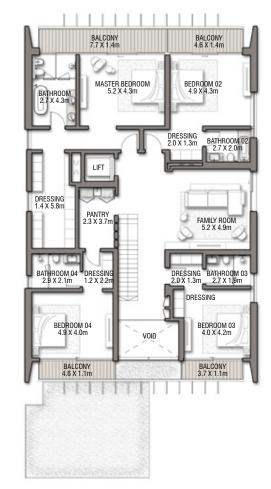

GROUND FLOOR

SECOND FLOOR

FIRST FLOOR

BEACH VILLAS COLLECTION

VILLA

COBALT

G + 2

6 BEDROOMS + FAMILY ROOM + ROOF LOUNGE AND TERRACE

| FLOOR TYPE                       | SQ. M. | SQ. FT.  |
|----------------------------------|--------|----------|
| Ground Floor                     | 237.03 | 2,551.37 |
| Balcony / Terrace / Porch-GF     | 23.90  | 257.26   |
| First Floor Area                 | 250.24 | 2,693.56 |
| Balcony / Terrace - First Floor  | 27.11  | 291.81   |
| Second Floor Area                | 101.16 | 1,088.88 |
| Balcony / Terrace - Second Floor | 21.71  | 233.68   |
| Garage - Covered                 | 49.91  | 537.23   |
| TOTAL BUILT-UP AREA              | 711.06 | 7,653.79 |
|                                  | A A    | 137 12   |
| Garage with Pergola              | 0.0    | 0.0      |
| TOTAL AREA                       | 711.06 | 7,653.79 |