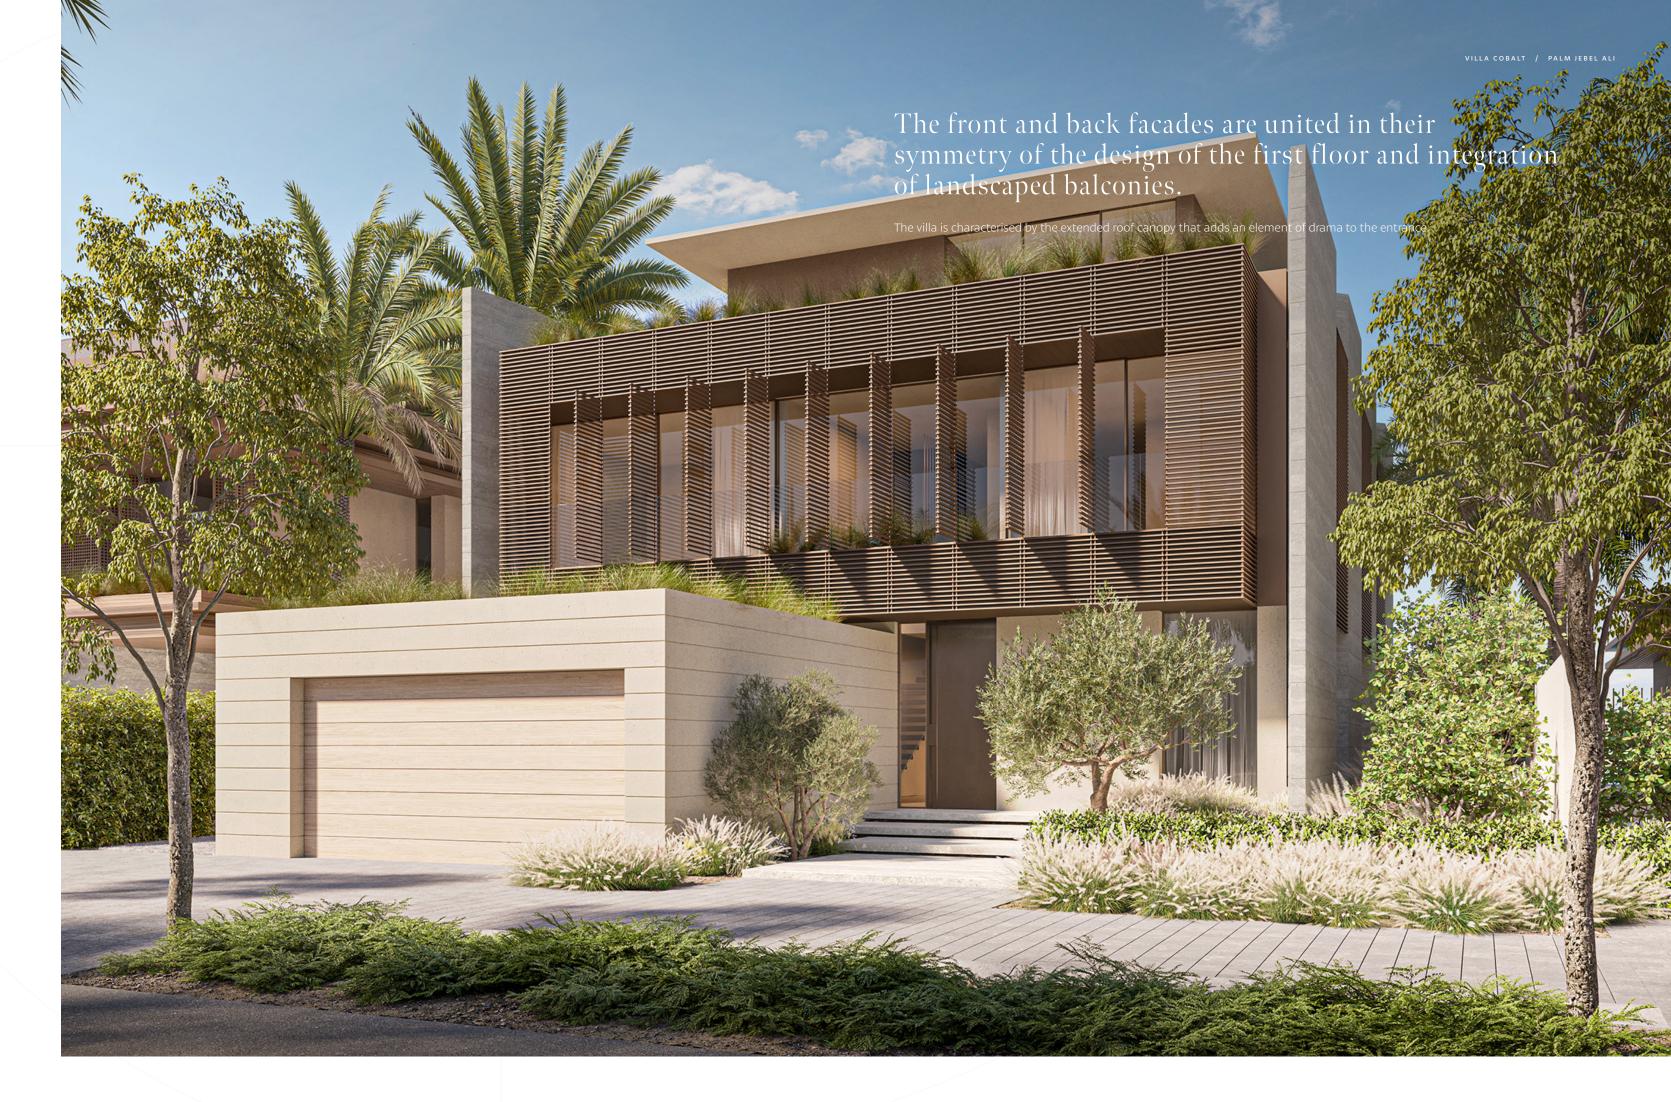

## BEAUTY IS IN THE CONTRASTS

A UNIQUE COMPOSITION OF WOOD, STONE AND GLASS AND DARK AND LIGHT TONES.

Welcoming you to a world where architecture feels like it's breathing.

The cantilevered first-floor facade, wrapped in natural wood, appears to float in midair—creating not just a visual marvel but a rhythmic dance between light and shade as the day unfolds.

As you approach, the carefully cut stone walls frame the home with elegance, offering a sense of privacy while drawing you closer to its serene presence. It's more than just a home; it's a place where design speaks in whispers, and you find yourself part of something that feels endless, bound to the landscape in perfect harmony.