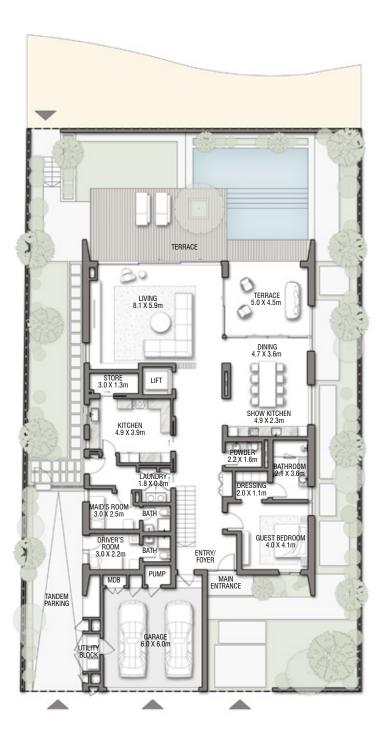

GROUND FLOOR

SECOND FLOOR

FIRST FLOOR

BEACH VILLAS COLLECTION

VILLA

COBALT

G + 2

6 BEDROOMS + FAMILY ROOM + ROOF LOUNGE AND TERRACE

| FLOOR TYPE                       | SQ. M. | SQ. FT.  |
|----------------------------------|--------|----------|
| Ground Floor                     | 237.03 | 2,551.37 |
| Balcony / Terrace / Porch-GF     | 23.90  | 257.26   |
| First Floor Area                 | 250.24 | 2,693.56 |
| Balcony / Terrace - First Floor  | 27.11  | 291.81   |
| Second Floor Area                | 101.16 | 1,088.88 |
| Balcony / Terrace - Second Floor | 21.71  | 233.68   |
| Garage - Covered                 | 49.91  | 537.23   |
| TOTAL BUILT-UP AREA              | 711.06 | 7,653.79 |
|                                  | A A    | 137 12   |
| Garage with Pergola              | 0.0    | 0.0      |
| TOTAL AREA                       | 711.06 | 7,653.79 |