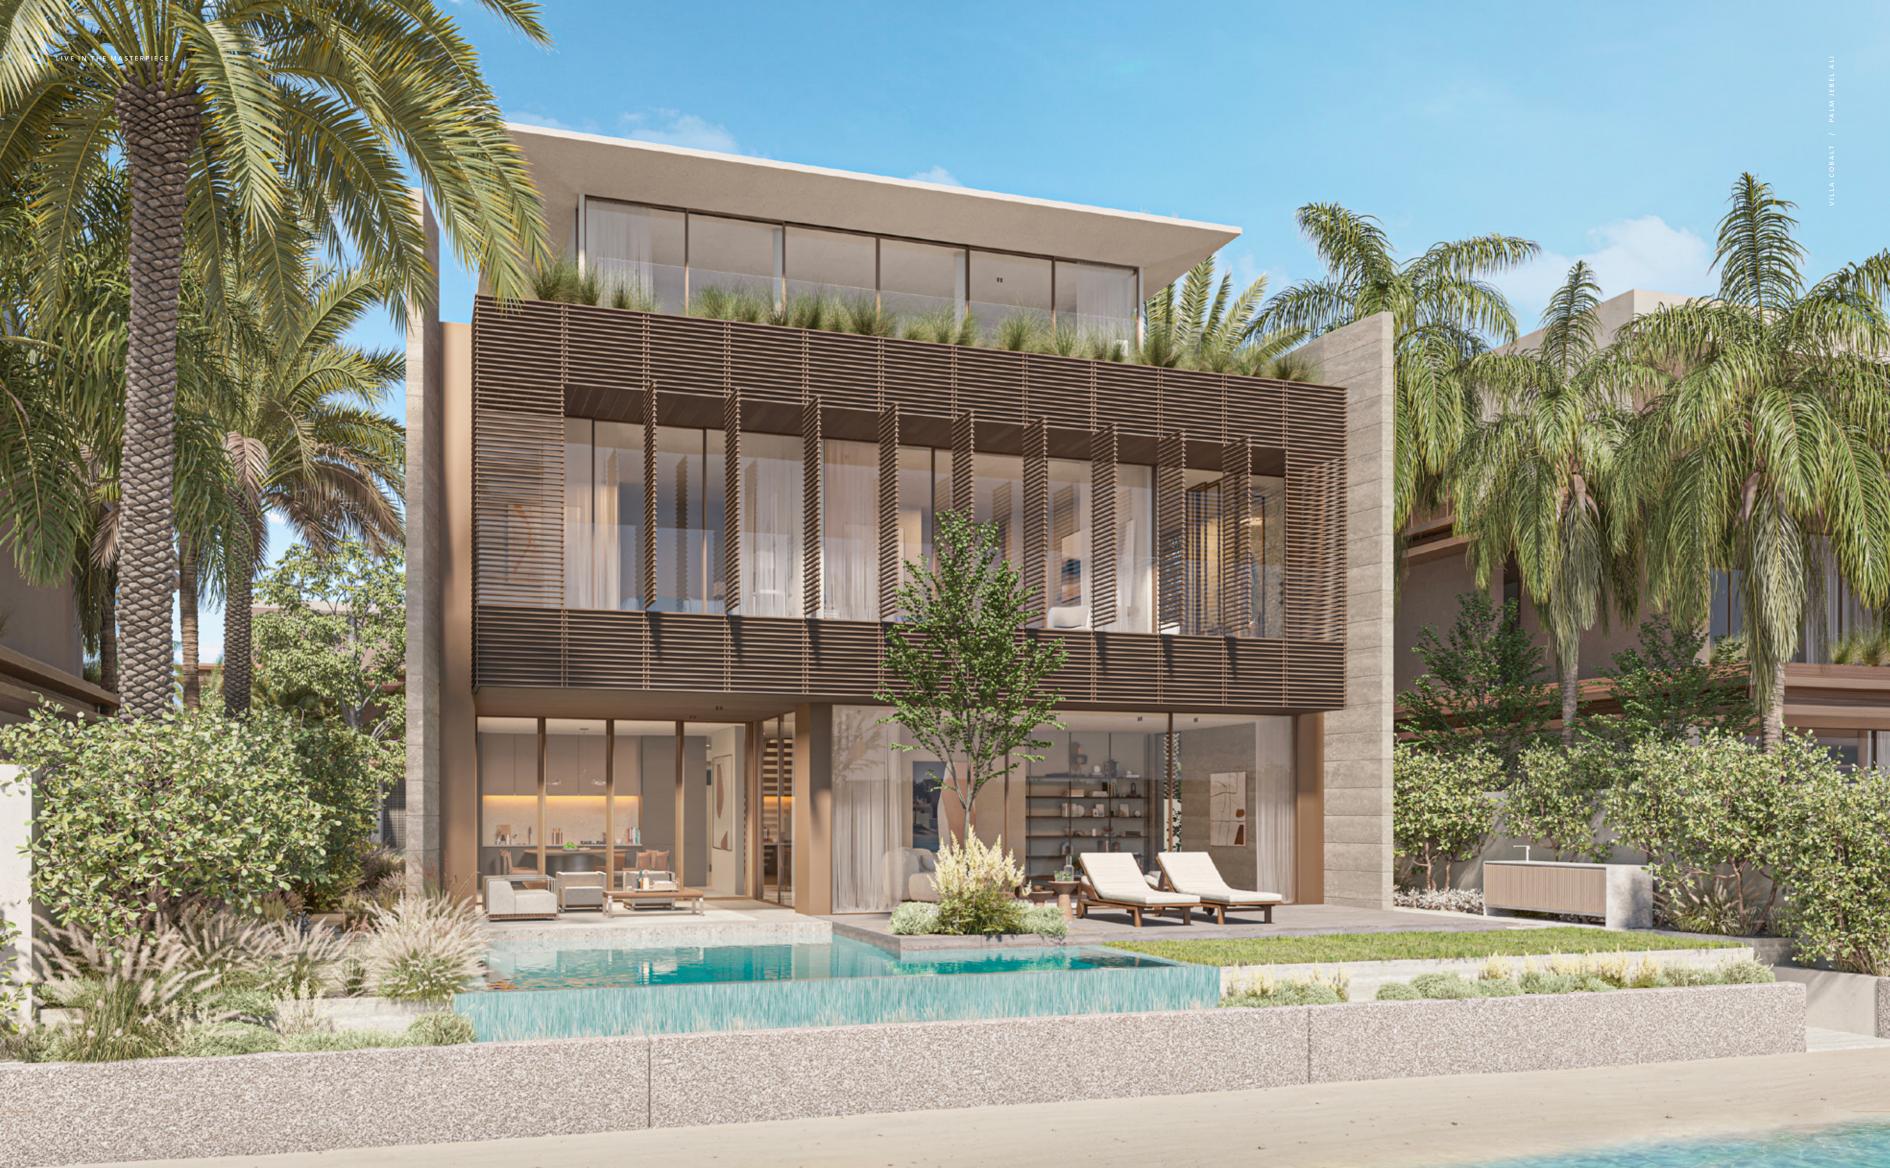

## C O B A L T

Six-Bedroom Property

"The layout of the space is designed to give the residents a chance to see the outstanding views at every opportunity possible."

LW DESIGN - ARCHITECT

VILLA COBALT

## BEAUTY IS IN THE CONTRASTS

A UNIQUE COMPOSITION OF WOOD, STONE AND GLASS AND DARK AND LIGHT TONES.

Welcoming you to a world where architecture feels like it's breathing.

The cantilevered first-floor facade, wrapped in natural wood, appears to float in midair—creating not just a visual marvel but a rhythmic dance between light and shade as the day unfolds.

As you approach, the carefully cut stone walls frame the home with elegance, offering a sense of privacy while drawing you closer to its serene presence. It's more than just a home; it's a place where design speaks in whispers, and you find yourself part of something that feels endless, bound to the landscape in perfect harmony.