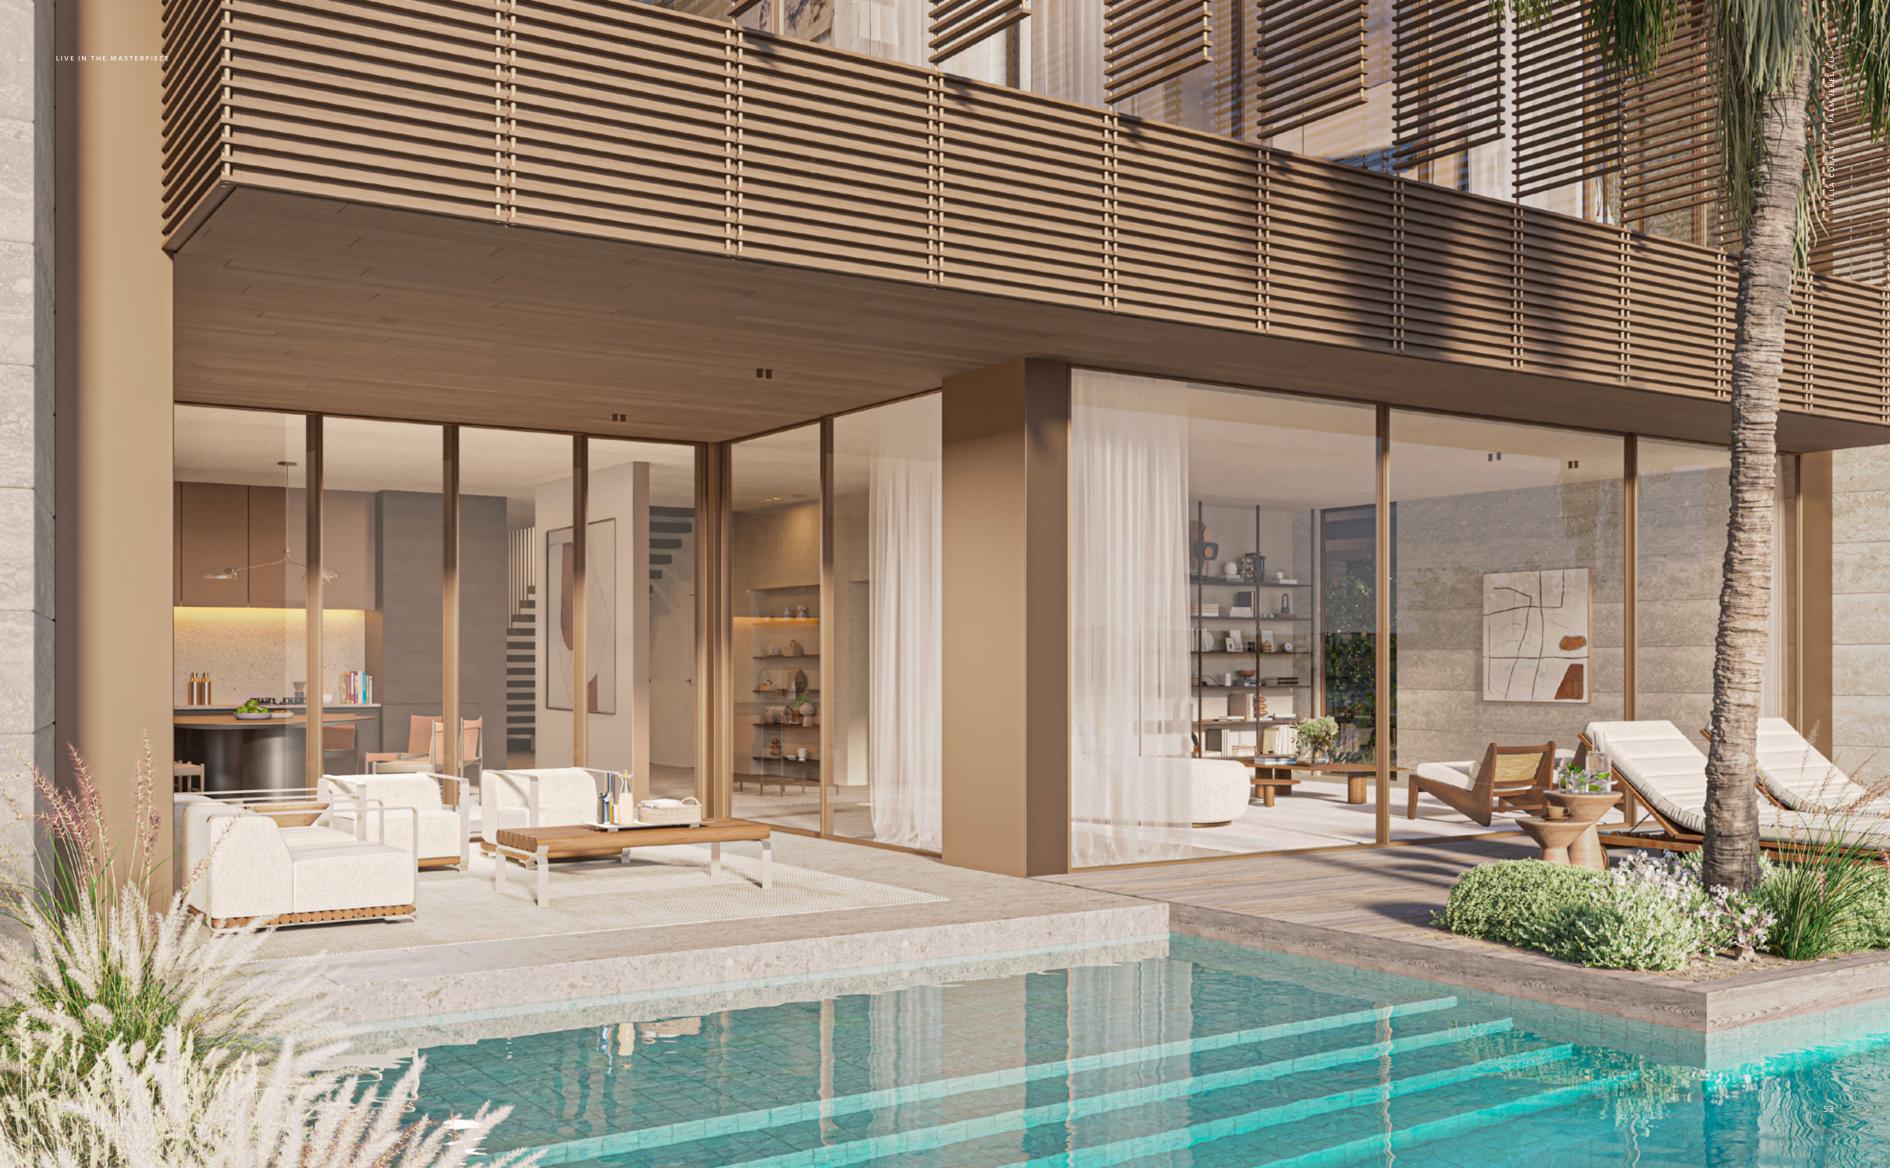

An indoor-outdoor lifestyle flows with ease in this exclusive beachfront villa.

# From sunrise to sunset, this statement property will impress throughout the day.

AN EXQUISITE BALANCE OF NATURE AND ARTFUL DESIGN

A grand double-height foyer initiates the unique experience creating a sense of grandeur and openness when walking into the villa. This leads seamlessly to the spacious L-shaped living space with breathtaking beach views. The natural open space of the top floor terrace provides a different perspective of these views from on high and, with its captivating blend of light and shade, provides an exclusive shaded retreat.