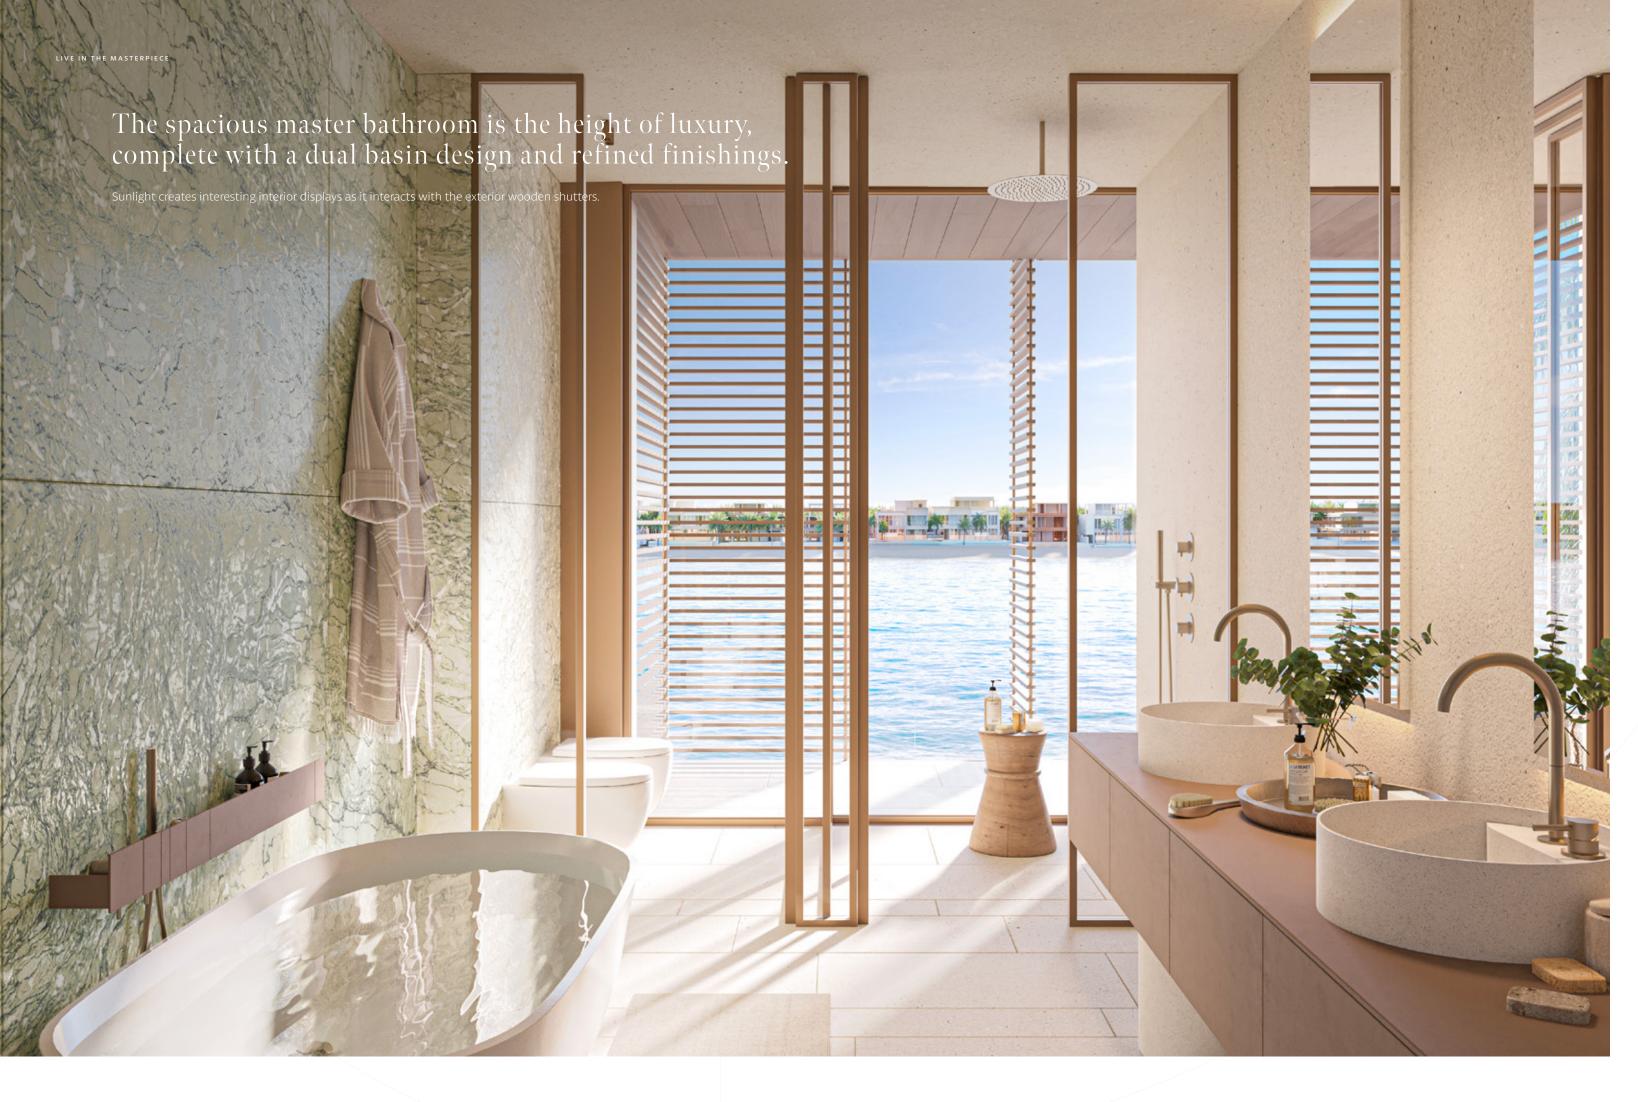

#### NATURAL DETAILS

Interiors of wood and stone in natural colours are bathed in sunlight that floods in from windows inviting you to participate in the natural environment that starts from within your home. Feel embraced by the beach air as you admire the stunning vistas from morning til dusk.