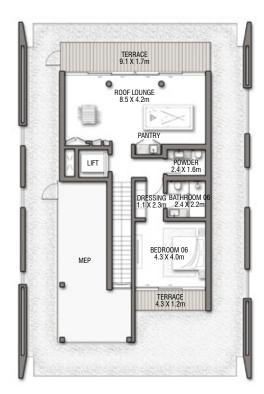

GROUND FLOOR

SECOND FLOOR

FIRST FLOOR

BEACH VILLAS COLLECTION

VILLA

COBALT

G + 2

6 BEDROOMS + FAMILY ROOM + ROOF LOUNGE AND TERRACE

| FLOOR TYPE                       | SQ. M. | SQ. FT.  |
|----------------------------------|--------|----------|
| Ground Floor                     | 237.03 | 2,551.37 |
| Balcony / Terrace / Porch-GF     | 23.90  | 257.26   |
| First Floor Area                 | 250.24 | 2,693.56 |
| Balcony / Terrace - First Floor  | 27.11  | 291.81   |
| Second Floor Area                | 101.16 | 1,088.88 |
| Balcony / Terrace - Second Floor | 21.71  | 233.68   |
| Garage - Covered                 | 49.91  | 537.23   |
| TOTAL BUILT-UP AREA              | 711.06 | 7,653.79 |
|                                  | A A    | 137 12   |
| Garage with Pergola              | 0.0    | 0.0      |
| TOTAL AREA                       | 711.06 | 7,653.79 |