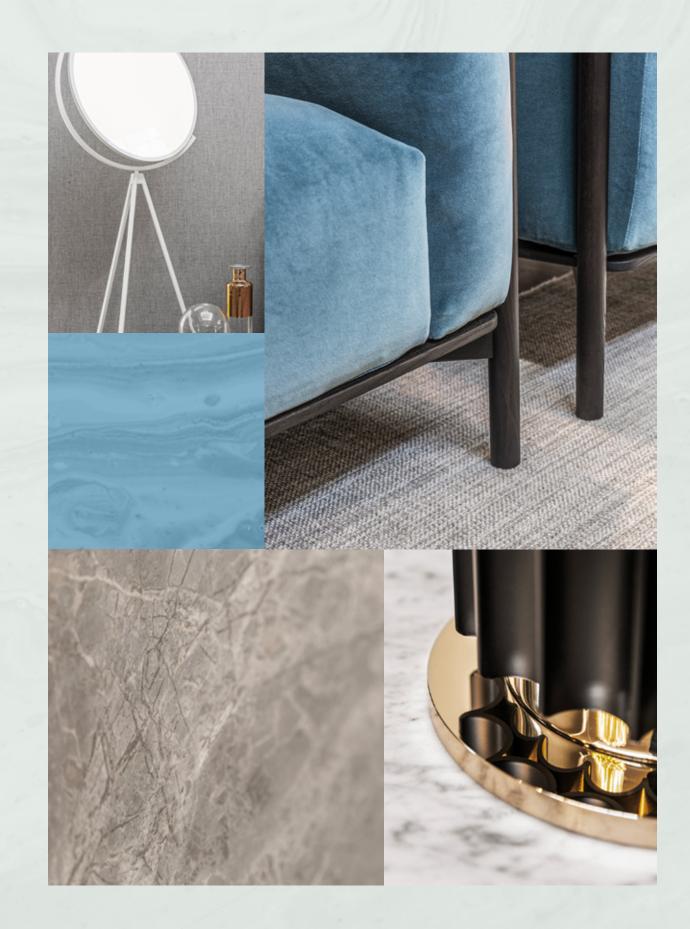

## BEAUTY IS IN THE CONTRASTS

A UNIQUE COMPOSITION OF WOOD, STONE AND GLASS AND DARK AND LIGHT TONES.

Welcoming you to a world where architecture feels like it's breathing.

The cantilevered first-floor facade, wrapped in natural wood, appears to float in midair—creating not just a visual marvel but a rhythmic dance between light and shade as the day unfolds.

As you approach, the carefully cut stone walls frame the home with elegance, offering a sense of privacy while drawing you closer to its serene presence. It's more than just a home; it's a place where design speaks in whispers, and you find yourself part of something that feels endless, bound to the landscape in perfect harmony.

#### NATURAL DETAILS

Interiors of wood and stone in natural colours are bathed in sunlight that floods in from windows inviting you to participate in the natural environment that starts from within your home. Feel embraced by the beach air as you admire the stunning vistas from morning til dusk.