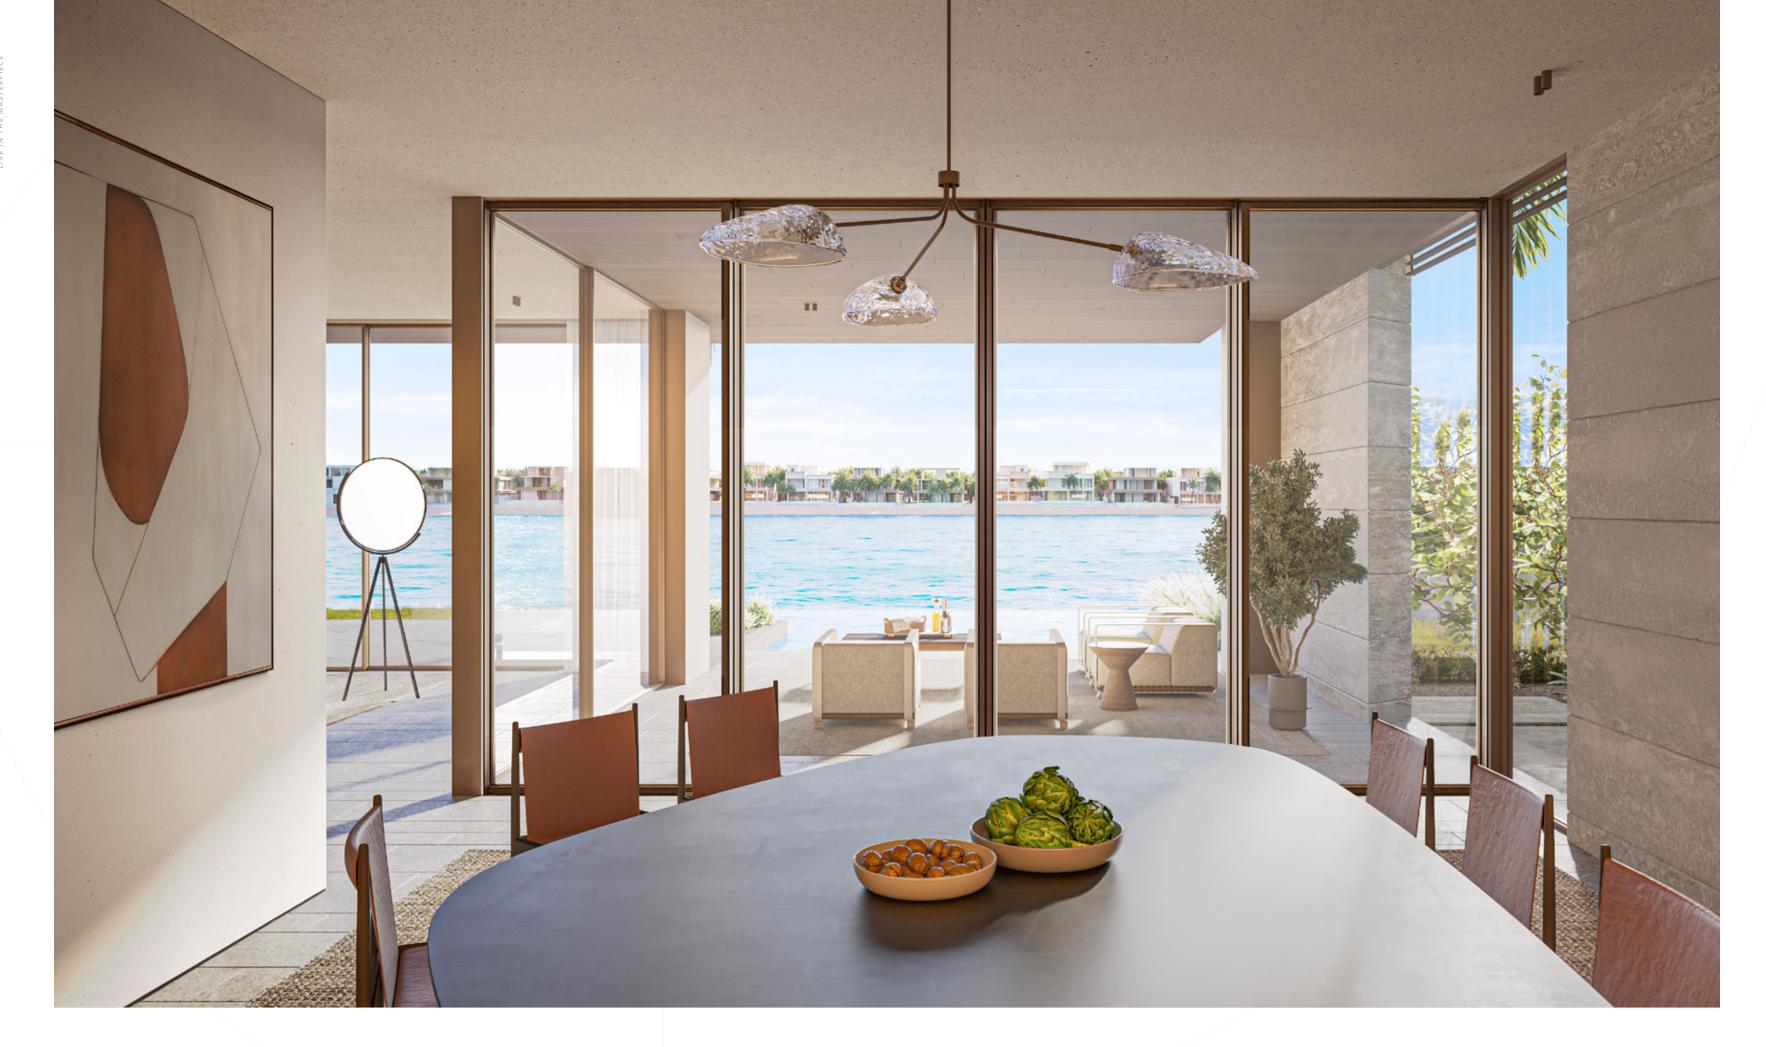

DINE IN STYLE WHILE THE LIGHT DANCES ON THE WATER CREATING THE ILLUSION OF A
PRIVATE PAINTING THAT MOVES WITH THE WAVES.

# From sunrise to sunset, this statement property will impress throughout the day.

AN EXQUISITE BALANCE OF NATURE AND ARTFUL DESIGN

A grand double-height foyer initiates the unique experience creating a sense of grandeur and openness when walking into the villa. This leads seamlessly to the spacious L-shaped living space with breathtaking beach views. The natural open space of the top floor terrace provides a different perspective of these views from on high and, with its captivating blend of light and shade, provides an exclusive shaded retreat.