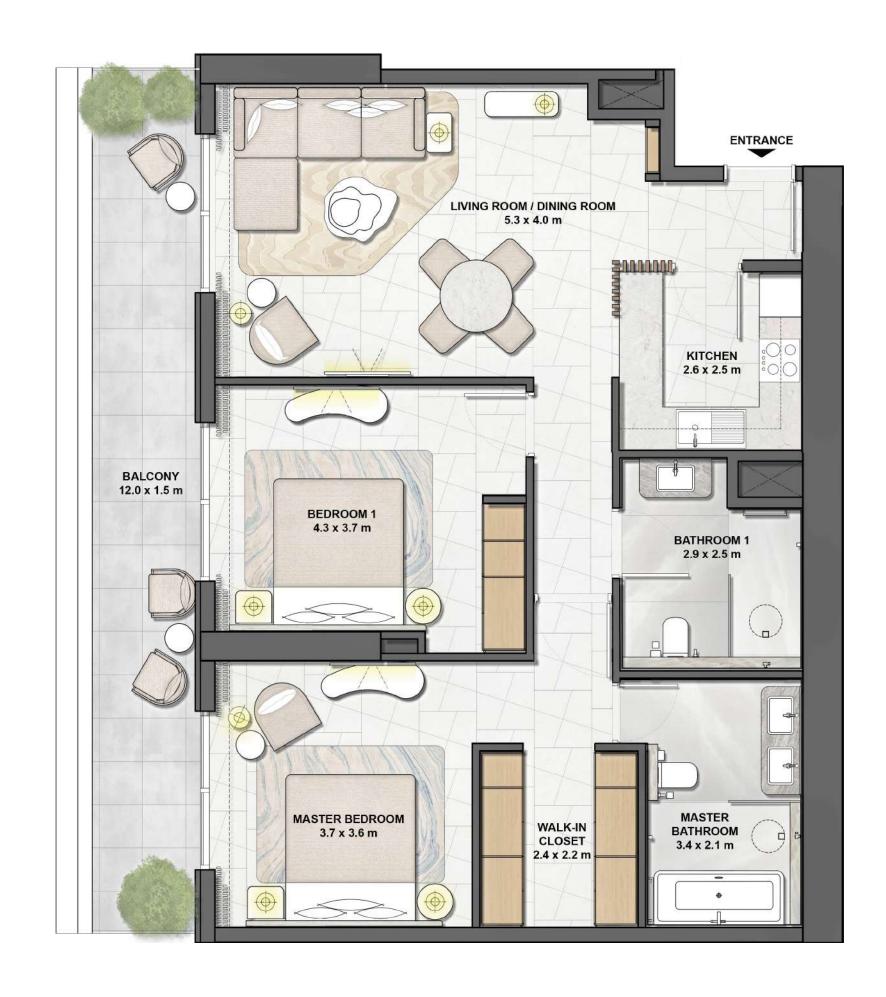

SQ.M. | 696 SQ.FT. |





TYPE 2A-1

LEVEL 2-9 UNIT 02, 05, 08, 11



#### **UNIT AREA**

| TOTAL AREA    | 117 SQ.M. | 1.262 SQ.F1 |
|---------------|-----------|-------------|
| external area | 30 SQ.M.  | 331 SQ.FT   |
| INTERNAL AREA | 86 SQ.M.  | 931 SQ.FT   |





TYPE 2A-1

LEVEL 10-19, 21-36 UNIT 02, 05



#### **UNIT AREA**

| TOTAL AREA    | 117 SQ.M. | 1,262 SQ.F |
|---------------|-----------|------------|
| EXTERNAL AREA | 30 SQ.M.  | 331 SQ.F1  |
| INTERNAL AREA | 86 SQ.M.  | 931 SQ.F1  |





**TYPE 2B-1** 

LEVEL 10-19, 21-36 UNIT 01, 06



#### UNIT AREA

| TOTAL AREA    | 116 | SQ.M. | 1,2 <i>57</i> \$Q.F1 |
|---------------|-----|-------|----------------------|
| EXTERNAL AREA | 18  | SQ.M. | 202 SQ.FT            |
| INTERNAL AREA | 98  | SQ.M. | 1,055 SQ.FT          |





TYPE 2C

LEVEL P1, P3 UNIT 02, 03



#### **UNIT AREA**

| TOTAL AREA    | 129 | SQ.M. | 1.399 SQ.FT |
|---------------|-----|-------|-------------|
| EXTERNAL AREA | 11  | SQ.M. | 125 SQ.FT   |
| INTERNAL AREA | 118 | SQ.M. | 1,274 SQ.FT |





LOWER LEVEL UPPER LEVEL



TYPE 3A

LEVEL 10, 11, 35, 36 UNIT 07, 09



#### **UNIT AREA**

| TOTAL AREA    | 151 SQ.M. | 1,632 SQ.F1 |
|---------------|-----------|-------------|
| EXTERNAL AREA | 36 SQ.M.  | 398 SQ.FT   |
| INTERNAL AREA | 114 SQ.M. | 1,234 SQ.FT |





TYPE 3A

LEVEL 12-19, 21-34 UNIT 07, 10



#### **UNIT AREA**

| TOTAL AREA    | 151 SQ.M. | 1,632 SQ.F1 |
|---------------|-----------|-------------|
| EXTERNAL AREA | 36 SQ.M.  | 398 SQ.FT   |
| INTERNAL AREA | 114 SQ.M. | 1,234 SQ.FT |





TYPE 3B

LEVEL 10, 11, 35, 36
UNI