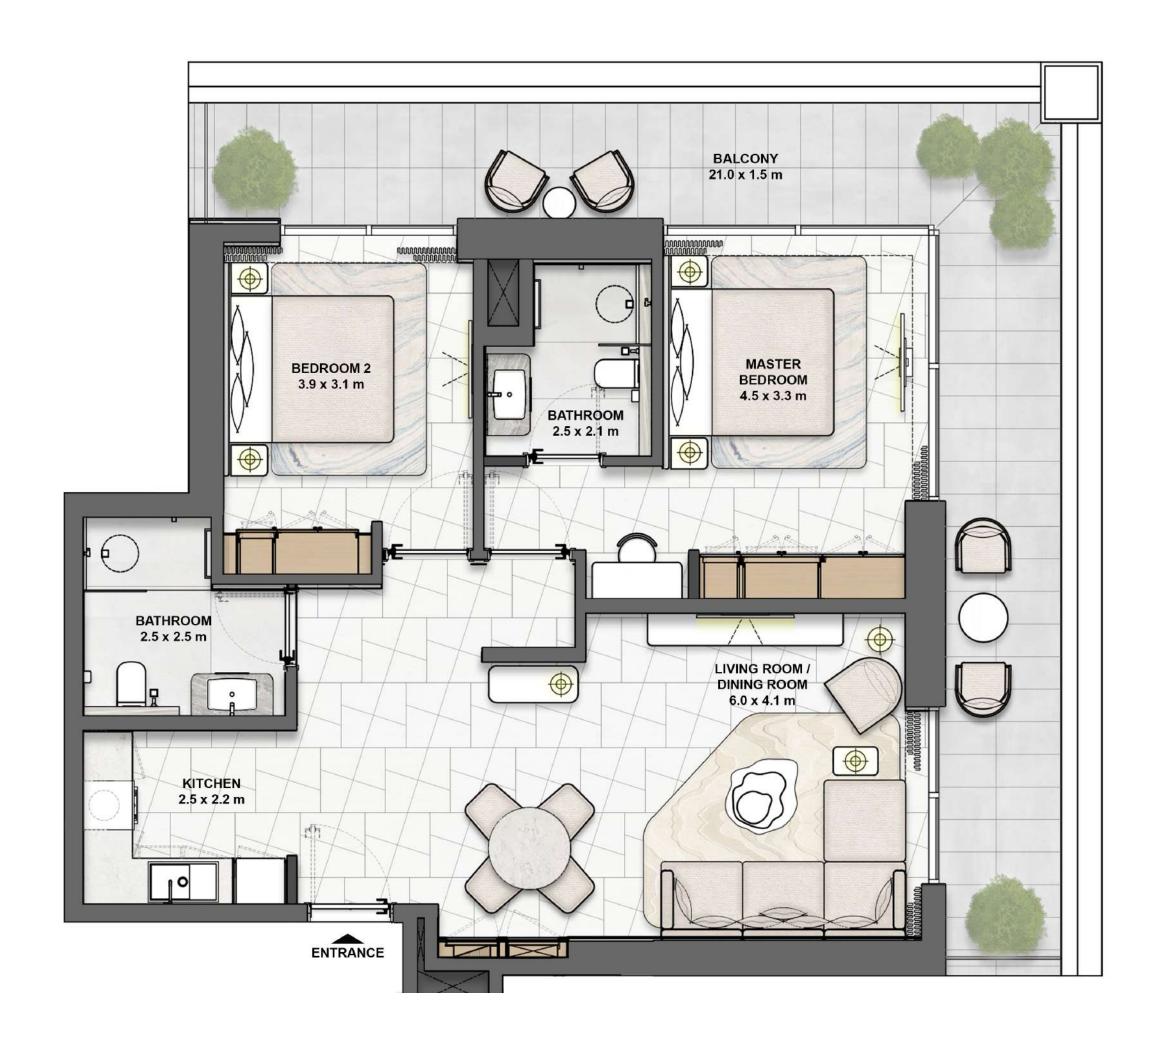

TYPE 2C

LEVEL P1, P3 UNIT 02, 03

#### **UNIT AREA**

| TOTAL AREA    | 129 | SQ.M. | 1.399 SQ.FT |
|---------------|-----|-------|-------------|
| EXTERNAL AREA | 11  | SQ.M. | 125 SQ.FT   |
| INTERNAL AREA | 118 | SQ.M. | 1,274 SQ.FT |