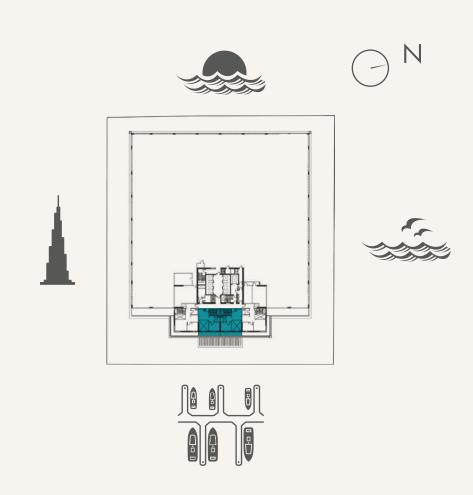

VEL 2-9 UNIT 02, 05, 08, 11



#### **UNIT AREA**

| TOTAL AREA    | 117 SQ.M. | 1.262 SQ.F1 |
|---------------|-----------|-------------|
| external area | 30 SQ.M.  | 331 SQ.FT   |
| INTERNAL AREA | 86 SQ.M.  | 931 SQ.FT   |





TYPE 2A-1

LEVEL 10-19, 21-36 UNIT 02, 05



#### **UNIT AREA**

| TOTAL AREA    | 117 SQ.M. | 1,262 SQ.F |
|---------------|-----------|------------|
| EXTERNAL AREA | 30 SQ.M.  | 331 SQ.F1  |
| INTERNAL AREA | 86 SQ.M.  | 931 SQ.F1  |





**TYPE 2B-1** 

LEVEL 10-19, 21-36 UNIT 01, 06



#### UNIT AREA

| TOTAL AREA    | 116 | SQ.M. | 1,2 <i>57</i> \$Q.F1 |
|---------------|-----|-------|----------------------|
| EXTERNAL AREA | 18  | SQ.M. | 202 SQ.FT            |
| INTERNAL AREA | 98  | SQ.M. | 1,055 SQ.FT          |





TYPE 2C

LEVEL P1, P3 UNIT 02, 03



#### **UNIT AREA**

| TOTAL AREA    | 129 | SQ.M. | 1.399 SQ.FT |
|---------------|-----|-------|-------------|
| EXTERNAL AREA | 11  | SQ.M. | 125 SQ.FT   |
| INTERNAL AREA | 118 | SQ.M. | 1,274 SQ.FT |





LOWER LEVEL UPPER LEVEL



TYPE 3A

LEVEL 10, 11, 35, 36 UNIT 07, 09



#### **UNIT AREA**

| TOTAL AREA    | 151 SQ.M. | 1,632 SQ.F1 |
|---------------|-----------|-------------|
| EXTERNAL AREA | 36 SQ.M.  | 398 SQ.FT   |
| INTERNAL AREA | 114 SQ.M. | 1,234 SQ.FT |





TYPE 3A

LEVEL 12-19, 21-34 UNIT 07, 10



#### **UNIT AREA**

| TOTAL AREA    | 151 SQ.M. | 1,632 SQ.F1 |
|---------------|-----------|-------------|
| EXTERNAL AREA | 36 SQ.M.  | 398 SQ.FT   |
| INTERNAL AREA | 114 SQ.M. | 1,234 SQ.FT |





TYPE 3B

LEVEL 10, 11, 35, 36
UNIT 08



#### **UNIT AREA**

| TOTAL ARE