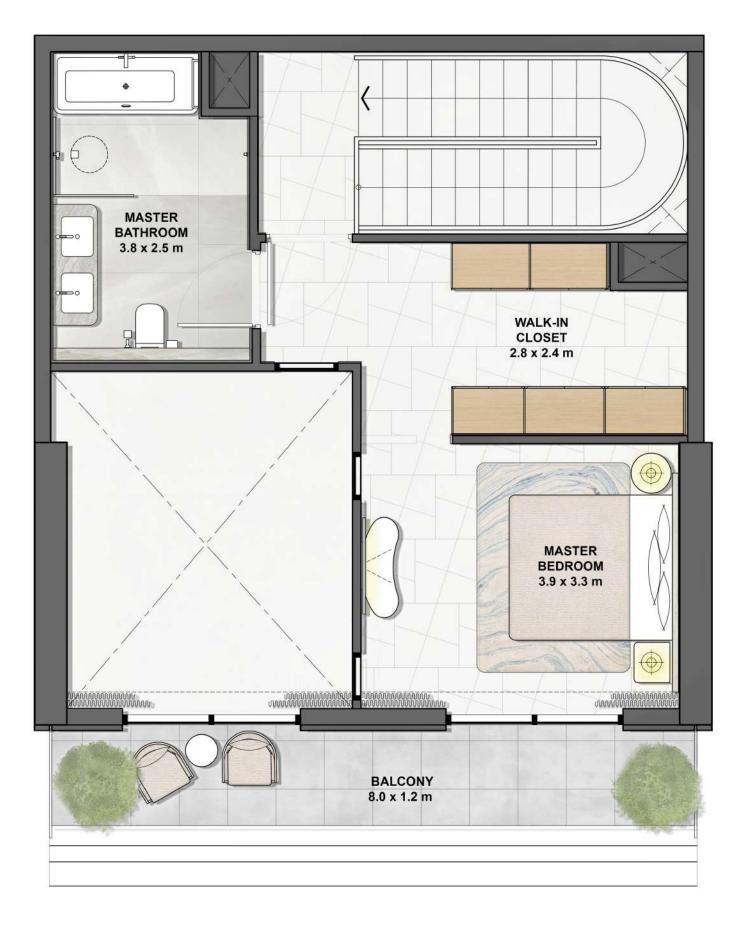

#### UNIT AREA

| TOTAL AREA    | 116 | SQ.M. | 1,2 <i>57</i> \$Q.F1 |
|---------------|-----|-------|----------------------|
| EXTERNAL AREA | 18  | SQ.M. | 202 SQ.FT            |
| INTERNAL AREA | 98  | SQ.M. | 1,055 SQ.FT          |