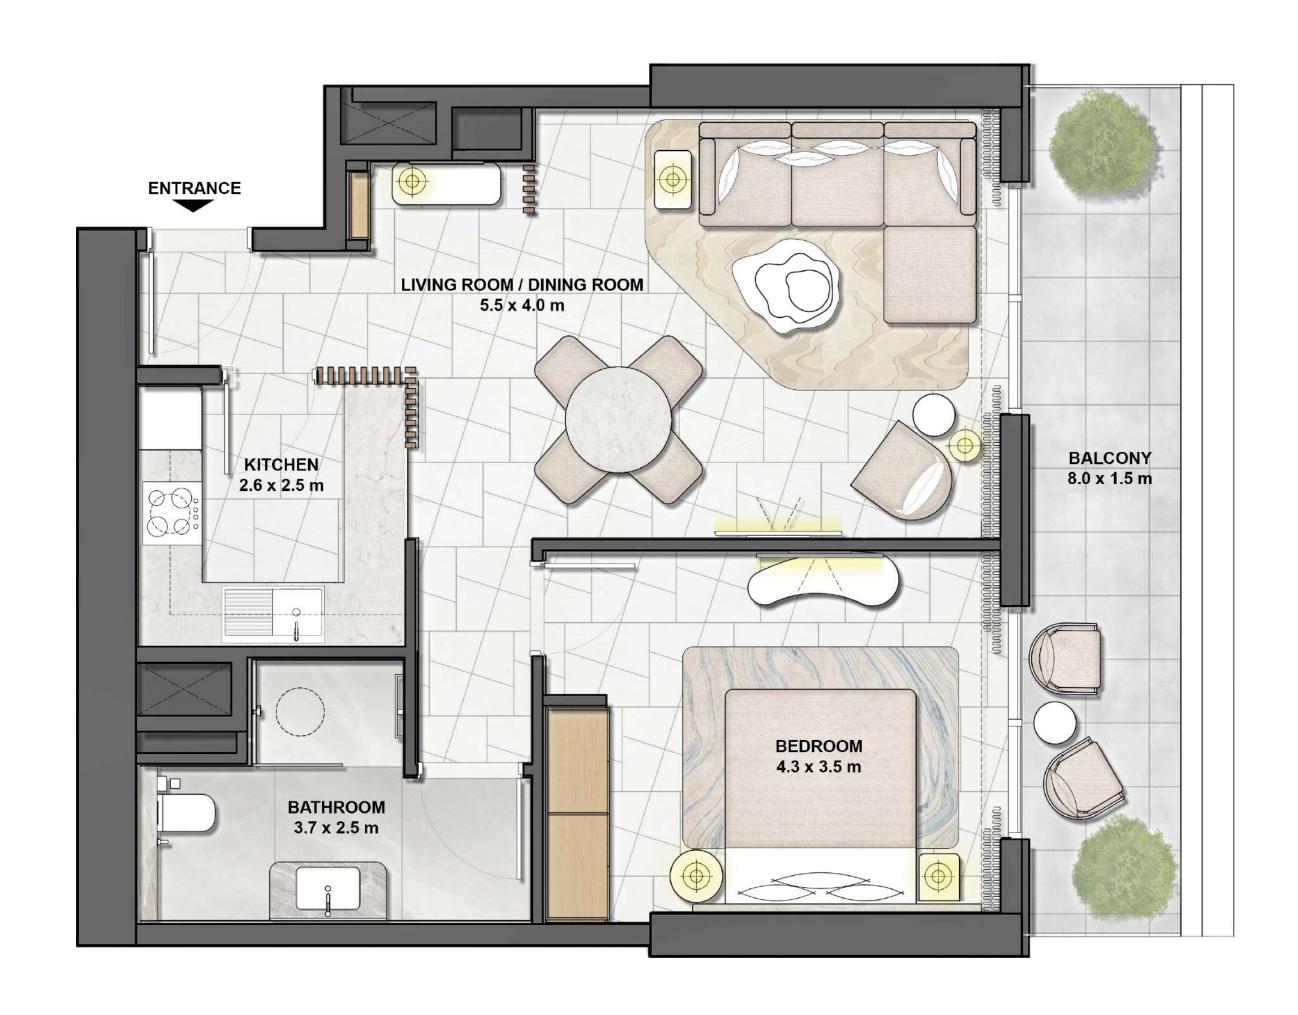

TYPE A1

LEVEL 2-9 UNIT 01, 06, 07, 12

#### **UNIT AREA**

| TOTAL AREA    | <i>7</i> 6 SQ | 2.M. | 828 | SQ.FT |
|---------------|---------------|------|-----|-------|
| EXTERNAL AREA | 13 SQ         | ≀.M. | 142 | SQ.FT |
| INTERNAL AREA | 63 SQ         | ≀.M. | 686 | SQ.FT |