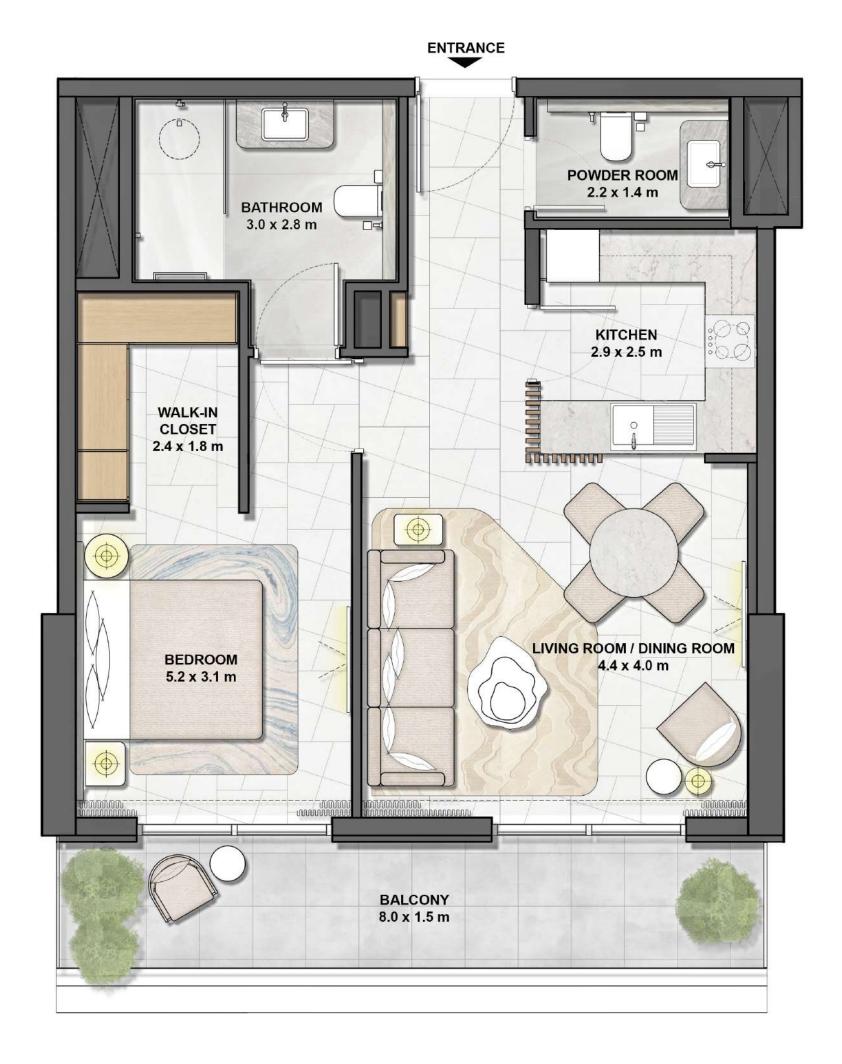

TYPE A1

LEVEL 2-9 UNIT 01, 06, 07, 12

#### **UNIT AREA**

| TOTAL AREA    | <i>7</i> 6 SQ | 2.M. | 828 | SQ.FT |
|---------------|---------------|------|-----|-------|
| EXTERNAL AREA | 13 SQ         | ≀.M. | 142 | SQ.FT |
| INTERNAL AREA | 63 SQ         | ≀.M. | 686 | SQ.FT |