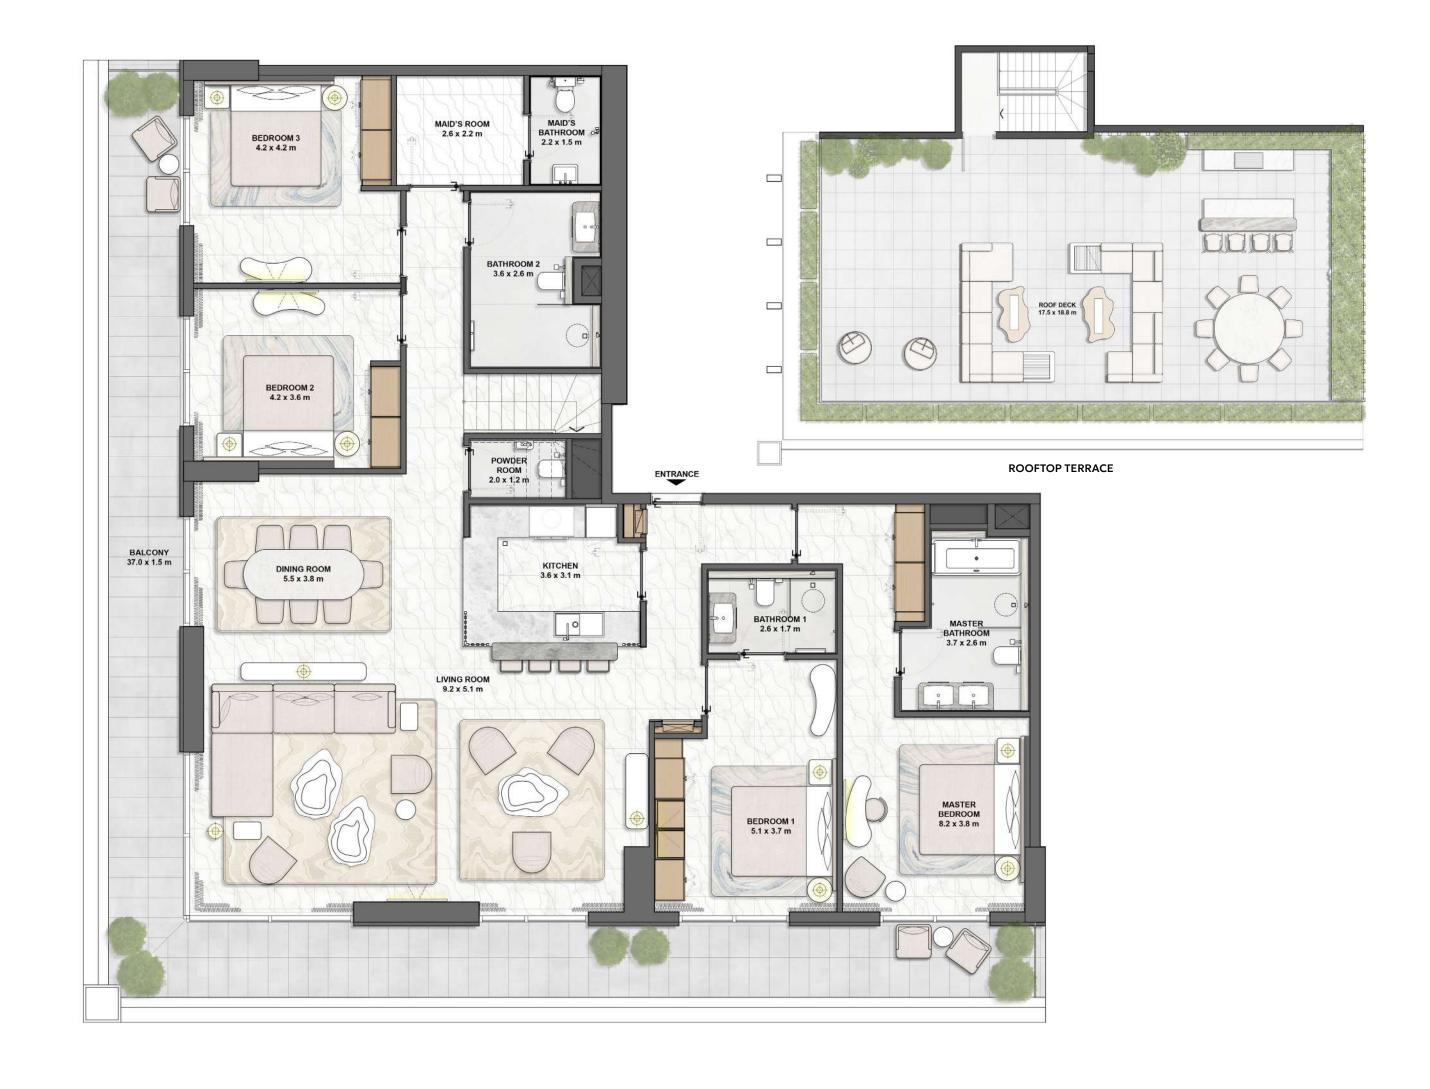

TYPE 4B

LEVEL 38 UNIT 01, 02, 03, 04

#### **UNIT AREA**

| TOTAL AREA    | 428 SQ.M. | 4,612 SQ.FT. |
|---------------|-----------|--------------|
| EXTERNAL AREA | 203 SQ.M. | 2,194 SQ.FT. |
| INTERNAL AREA | 224 SQ.M. | 2,418 SQ.FT. |