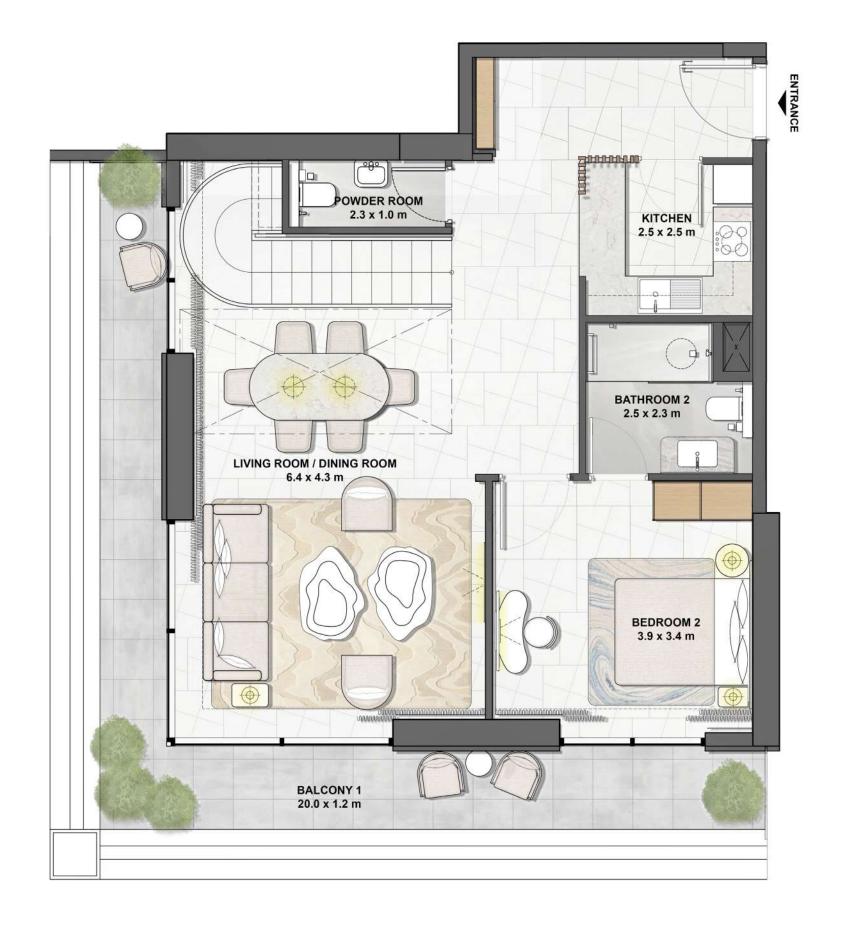

LOWER LEVEL UPPER LEVEL

TYPE 3A

LEVEL 10, 11, 35, 36 UNIT 07, 09

#### UNIT AREA

| TOTAL AREA    | 180 | SQ.M. | 1,945 SG | Q.F1 |
|---------------|-----|-------|----------|------|
| EXTERNAL AREA | 25  | SQ.M. | 277 SG   | Q.F1 |
| INTERNAL AREA | 154 | SQ.M. | 1,668 S0 | ٦.F1 |