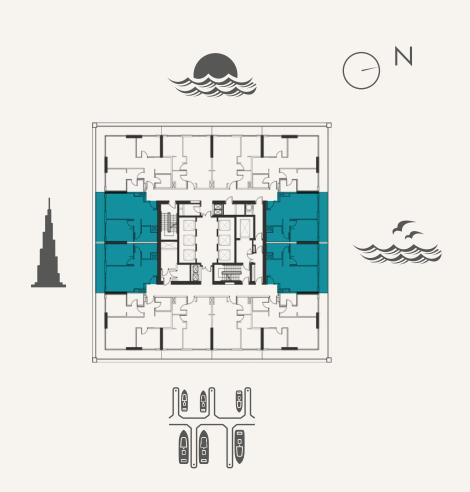

TYPE A1

LEVEL 2-9 UNIT 01, 06, 07, 12



#### **UNIT AREA**

| TOTAL AREA    | <i>7</i> 6 SQ | 2.M. | 828 | SQ.FT |
|---------------|---------------|------|-----|-------|
| EXTERNAL AREA | 13 SQ         | ≀.M. | 142 | SQ.FT |
| INTERNAL AREA | 63 SQ         | ≀.M. | 686 | SQ.FT |





TYPE B1-A

LEVEL 2-9 UNIT 04, 09



#### **UNIT AREA**

| TOTAL AREA    | 69 | SQ.M. | 758 | SQ.FT |
|---------------|----|-------|-----|-------|
| EXTERNAL AREA | 12 | SQ.M. | 135 | SQ.FT |
| INTERNAL AREA | 57 | SQ.M. | 623 | SQ.FT |





TYPE B1-A

LEVEL 10-19 & 21-36 UNIT 04



#### **UNIT AREA**

| TOTAL AREA    | 70 | SQ.M. | 758 | SQ.FT |
|---------------|----|-------|-----|-------|
| EXTERNAL AREA | 12 | SQ.M. | 135 | SQ.FT |
| INTERNAL AREA | 57 | SQ.M. | 623 | SQ.FT |





TYPE B1-B

LEVEL 2-9 UNIT 03, 10



#### UNIT AREA

| TOTAL AREA