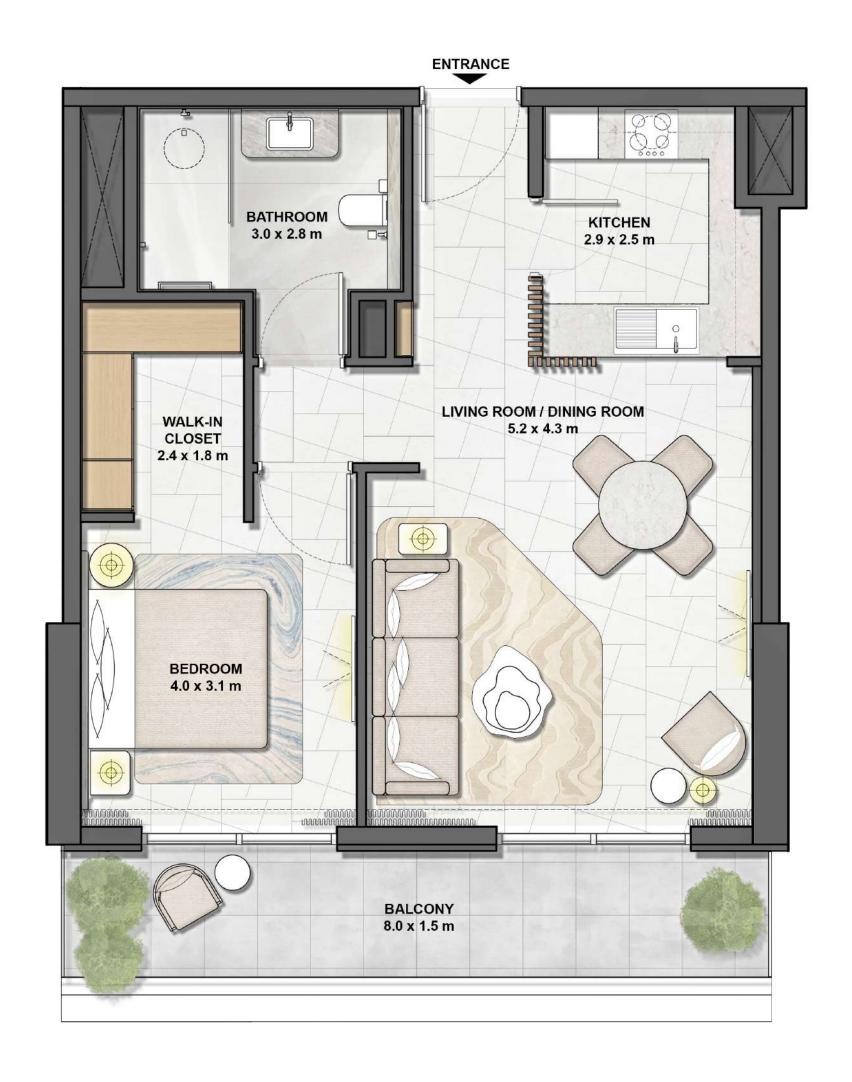

TYPE A1

LEVEL 2-9 UNIT 01, 06, 07, 12

#### **UNIT AREA**

| TOTAL AREA    | <i>7</i> 6 SQ | 2.M. | 828 | SQ.FT |
|---------------|---------------|------|-----|-------|
| EXTERNAL AREA | 13 SQ         | ≀.M. | 142 | SQ.FT |
| INTERNAL AREA | 63 SQ         | ≀.M. | 686 | SQ.FT |