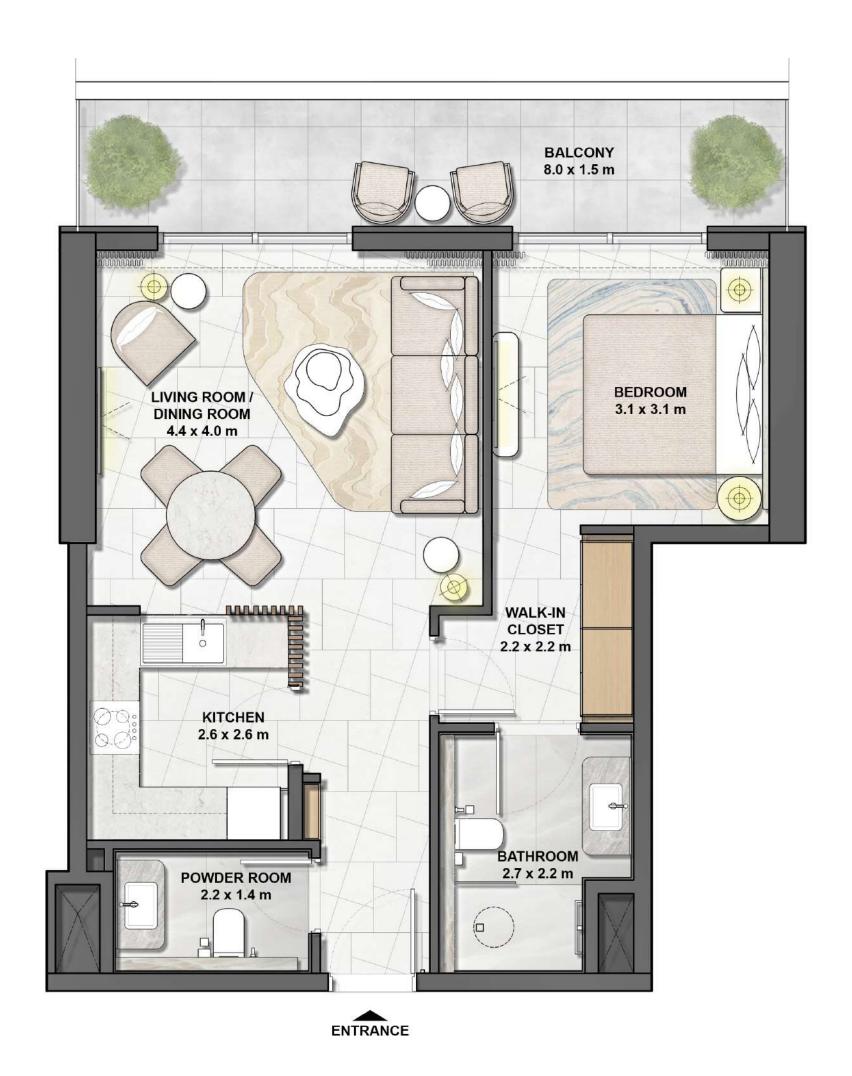

TYPE B1-A

LEVEL 2-9 UNIT 04, 09

#### **UNIT AREA**

| TOTAL AREA    | 69 | SQ.M. | 758 | SQ.FT |
|---------------|----|-------|-----|-------|
| EXTERNAL AREA | 12 | SQ.M. | 135 | SQ.FT |
| INTERNAL AREA | 57 | SQ.M. | 623 | SQ.FT |

TYPE B1-A