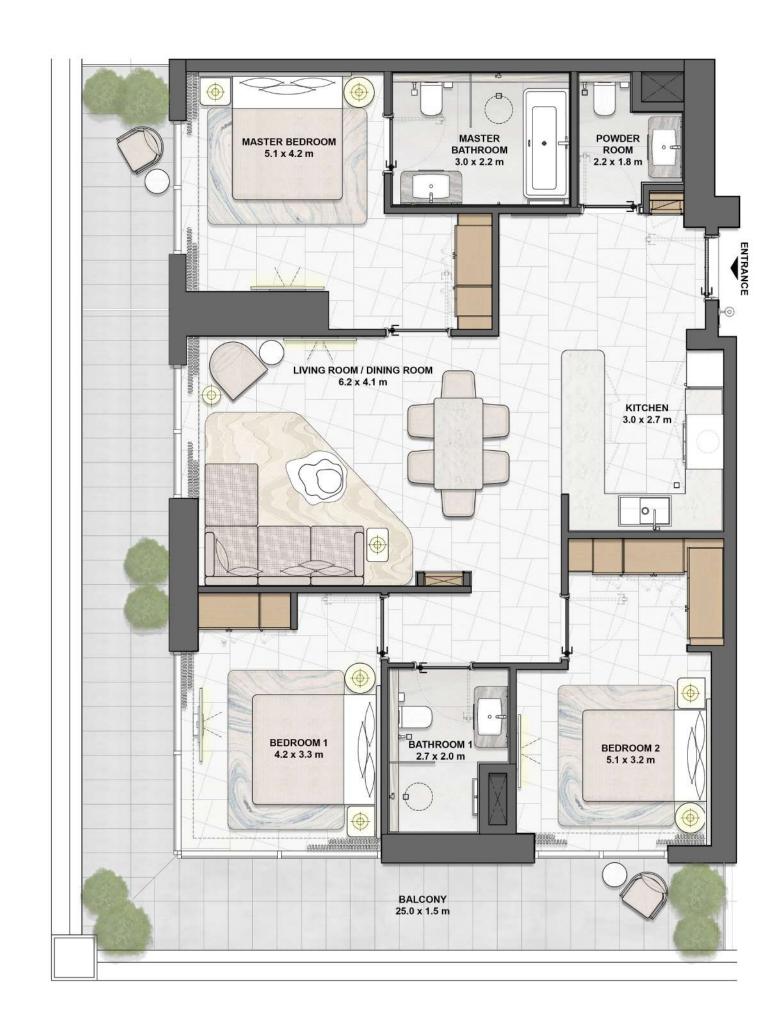

#### **UNIT AREA**

| TOTAL AREA    | 151 SQ.M. | 1,632 SQ.F1 |
|---------------|-----------|-------------|
| EXTERNAL AREA | 36 SQ.M.  | 398 SQ.FT   |
| INTERNAL AREA | 114 SQ.M. | 1,234 SQ.FT |

TYPE 3A

#### **UNIT AREA**

| TOTAL AREA    | 151 SQ.M. | 1,632 SQ.F1 |
|---------------|-----------|-------------|
| EXTERNAL AREA | 36 SQ.M.  | 398 SQ.FT   |
| INTERNAL AREA | 114 SQ.M. | 1,234 SQ.FT |

TYPE 3B