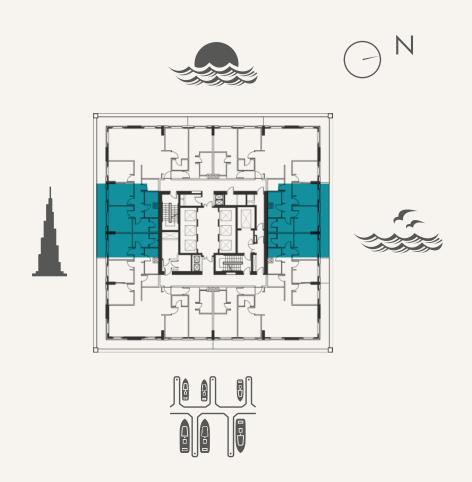

4 | SQ.M. | 696 | SQ.F1 |





TYPE C1-B

LEVEL 12-19, 21-34 UNIT 09



#### **UNIT AREA**

| TOTAL AREA    | 77 SQ.M. | 838 SQ.FT. |
|---------------|----------|------------|
| external area | 13 SQ.M. | 142 SQ.FT. |
| INTERNAL AREA | 64 SQ.M. | 696 SQ.FT. |





TYPE 2A-1

LEVEL 2-9 UNIT 02, 05, 08, 11



#### **UNIT AREA**

| TOTAL AREA    | 117 SQ.M. | 1.262 SQ.F1 |
|---------------|-----------|-------------|
| external area | 30 SQ.M.  | 331 SQ.FT   |
| INTERNAL AREA | 86 SQ.M.  | 931 SQ.FT   |





TYPE 2A-1

LEVEL 10-19, 21-36 UNIT 02, 05



#### **UNIT AREA**

| TOTAL AREA    | 117 SQ.M. | 1,262 SQ.F |
|---------------|-----------|------------|
| EXTERNAL AREA | 30 SQ.M.  | 331 SQ.F1  |
| INTERNAL AREA | 86 SQ.M.  | 931 SQ.F1  |





**TYPE 2B-1** 

LEVEL 10-19, 21-36 UNIT 01, 06



#### UNIT AREA

| TOTAL AREA    | 116 | SQ.M. | 1,2 <i>57</i> \$Q.F1 |
|---------------|-----|-------|----------------------|
| EXTERNAL AREA | 18  | SQ.M. | 202 SQ.FT            |
| INTERNAL AREA | 98  | SQ.M. | 1,055 SQ.FT          |





TYPE 2C

LEVEL P1, P3 UNIT 02, 03



#### **UNIT AREA**

| TOTAL AREA    | 129 | SQ.M. | 1.399 SQ.FT |
|---------------|-----|-------|-------------|
| EXTERNAL AREA | 11  | SQ.M. | 125 SQ.FT   |
| INTERNAL AREA | 118 | SQ.M. | 1,274 SQ.FT |





LOWER LEVEL UPPER LEVEL



TYPE 3A

LEVEL 10, 11, 35, 36 UNIT 07, 09



#### **UNIT AREA**

| TOTAL AREA    | 151 SQ.M. | 1,632 SQ.F1 |
|---------------|-----------|-------------|
| EXTERNAL AREA | 36 SQ.M.  | 398 SQ.FT   |
| INTERNAL AREA | 114 SQ.M. | 1,234 SQ.FT |





TYPE 3A

LEVEL 12-19, 21-34 UNIT 07, 1