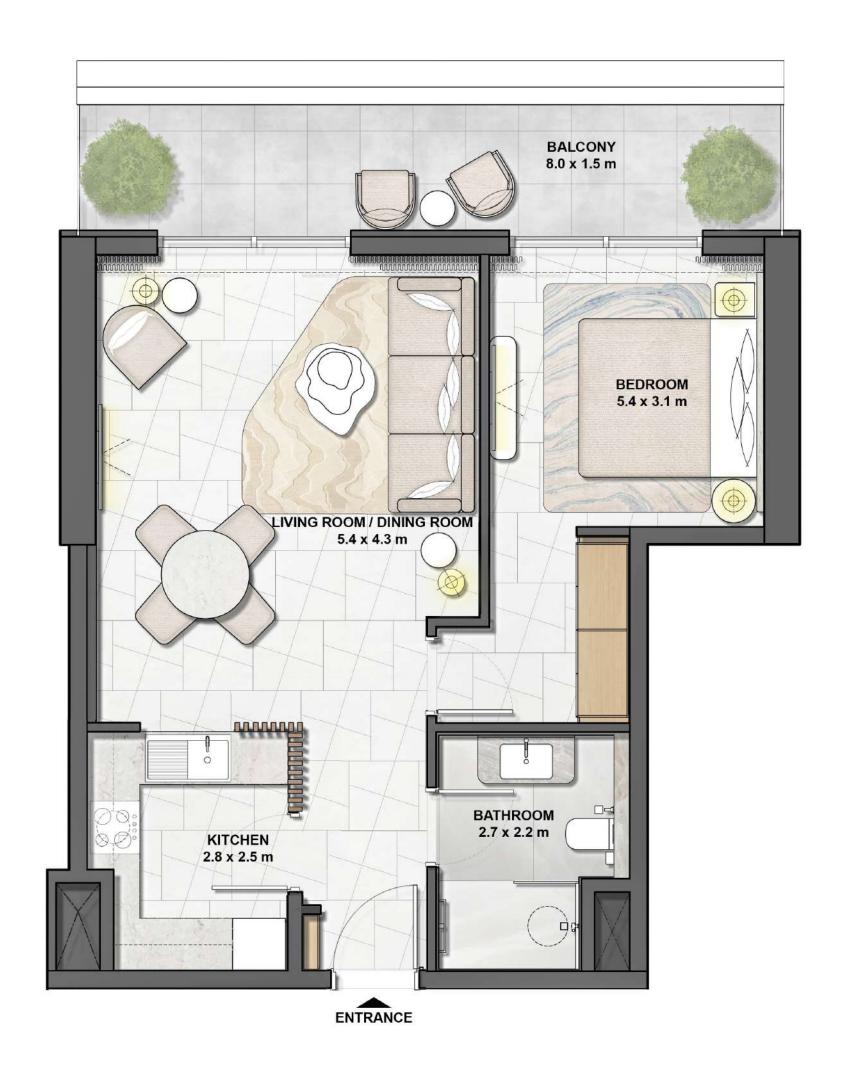

TYPE A1

LEVEL 2-9 UNIT 01, 06, 07, 12

#### **UNIT AREA**

| TOTAL AREA    | <i>7</i> 6 SQ | 2.M. | 828 | SQ.FT |
|---------------|---------------|------|-----|-------|
| EXTERNAL AREA | 13 SQ         | ≀.M. | 142 | SQ.FT |
| INTERNAL AREA | 63 SQ         | ≀.M. | 686 | SQ.FT |