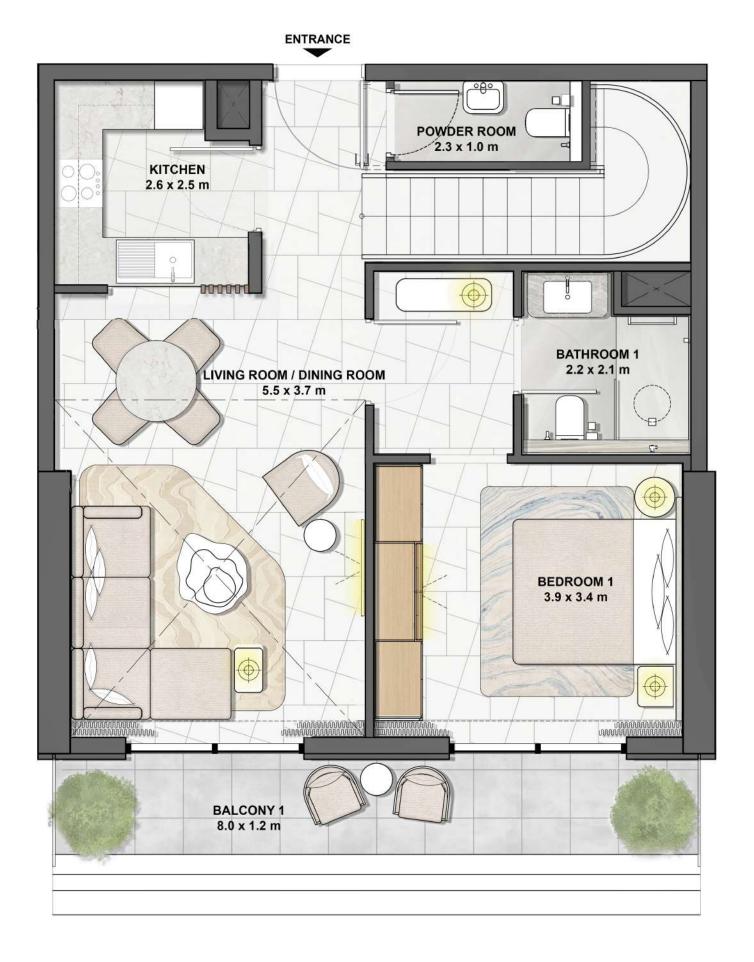

M.  | 931 SQ.FT   |





TYPE 2A-1

LEVEL 10-19, 21-36 UNIT 02, 05



#### **UNIT AREA**

| TOTAL AREA    | 117 SQ.M. | 1,262 SQ.F |
|---------------|-----------|------------|
| EXTERNAL AREA | 30 SQ.M.  | 331 SQ.F1  |
| INTERNAL AREA | 86 SQ.M.  | 931 SQ.F1  |





**TYPE 2B-1** 

LEVEL 10-19, 21-36 UNIT 01, 06



#### UNIT AREA

| TOTAL AREA    | 116 | SQ.M. | 1,2 <i>57</i> \$Q.F1 |
|---------------|-----|-------|----------------------|
| EXTERNAL AREA | 18  | SQ.M. | 202 SQ.FT            |
| INTERNAL AREA | 98  | SQ.M. | 1,055 SQ.FT          |





TYPE 2C

LEVEL P1, P3 UNIT 02, 03



#### **UNIT AREA**

| TOTAL AREA    | 129 | SQ.M. | 1.399 SQ.FT |
|---------------|-----|-------|-------------|
| EXTERNAL AREA | 11  | SQ.M. | 125 SQ.FT   |
| INTERNAL AREA | 118 | SQ.M. | 1,274 SQ.FT |





LOWER LEVEL UPPER LEVEL



TYPE 3A

LEVEL 10, 11, 35, 36 UNIT 07, 09



#### **UNIT AREA**

| TOTAL AREA    | 151 SQ.M. | 1,632 SQ.F1 |
|---------------|-----------|-------------|
| EXTERNAL AREA | 36 SQ.M.  | 398 SQ.FT   |
| INTERNAL AREA | 114 SQ.M. | 1,234 SQ.FT |





TYPE 3A

LEVEL 12-19, 21-34 UNIT 07, 10



#### **UNIT AREA**

| TOTAL AREA    | 151 SQ.M. | 1,632 SQ.F1 |
|---------------|-----------|-------------|
| EXTERNAL AREA | 36 SQ.M.  | 398 SQ.FT   |
| INTERNAL AREA | 114 SQ.M. | 1,234 SQ.FT |





TYPE 3B

LEVEL 10, 11, 35, 36
UNIT 08



#### **UNIT AREA**

| TOTAL AREA    | 156 SQ.M. | 1,685 SQ.F |
|---------------|-----------|------------|
| EXTERNAL AREA | 25 SQ.M.  | 270 SQ.F   |
| INTERNAL AREA | 131 SQ.M. | 1,415 SQ.F |







TYPE 3C

LEVEL P1, P3 UNIT 01, 04



##