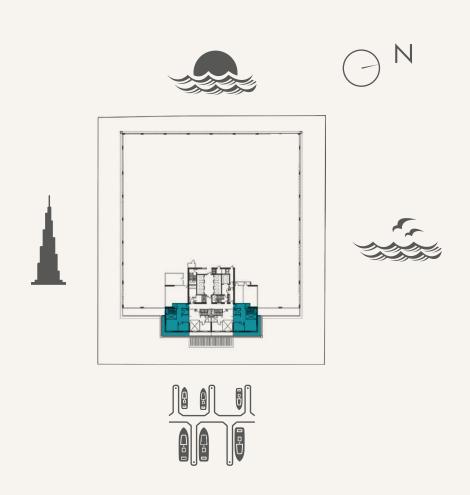

LOWER LEVEL UPPER LEVEL

TYPE 3A

LEVEL 10, 11, 35, 36 UNIT 07, 09

#### UNIT AREA

| TOTAL AREA    | 180 | SQ.M. | 1,945 SG | Q.F1 |
|---------------|-----|-------|----------|------|
| EXTERNAL AREA | 25  | SQ.M. | 277 SG   | Q.F1 |
| INTERNAL AREA | 154 | SQ.M. | 1,668 S0 | ٦.F1 |