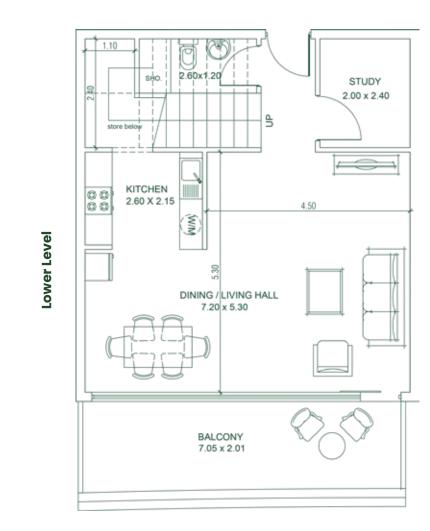

# 2 BEDROOM (CONDO) Type G

**Lower Level** 

**Upper Level** 

#### **AREA**

**Apartment** 1,459 SQ. FT. Balcony: 1,249 SQ. FT. Total: 2,708 SQ. FT.

| Units in Tower B |  |
|------------------|--|
| 111              |  |
|                  |  |
|                  |  |
|                  |  |
|                  |  |
|                  |  |
|                  |  |
|                  |  |

PLATINUM PARK VIEW