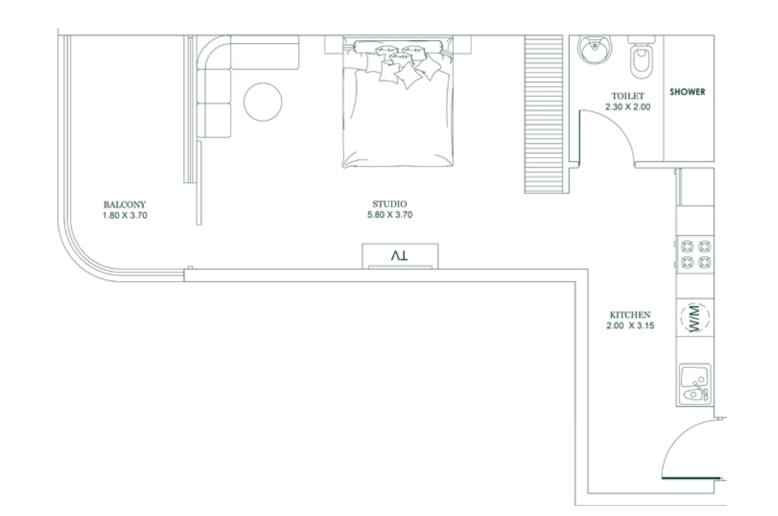

STUDIO 6.00 x 4.00

TV

TOILET 2.30 x 2.10

KITCHEN 3.00 x 1.80

BALCONY

3.00 X 1.60

POOL 2.40 X 1.80

FIRST FLOOR (SWIMMING POOL HC LEVEL)