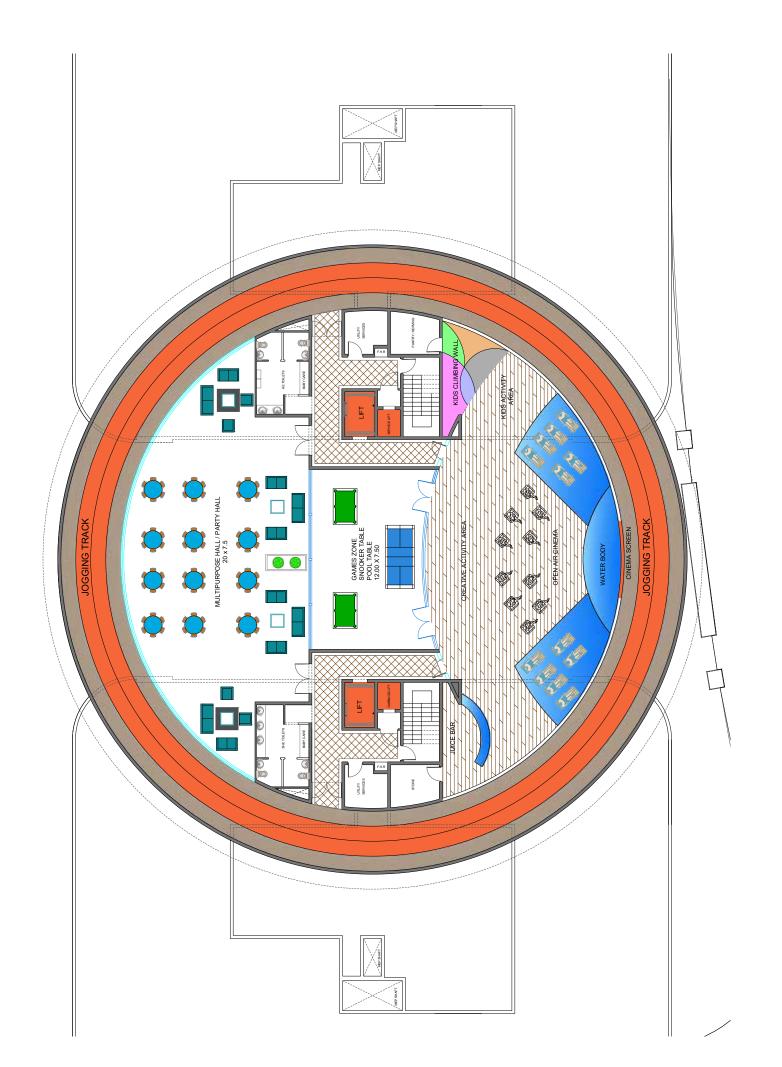

FIRST FLOOR (SWIMMING POOL HC LEVEL)

SCIENCE PARK VIEW

SCIENCE PARK VIEW

PENT HOUSE - 20th FLOOR PLAN

FIRST FLOOR (SWIMMING POOL HC LEVEL)

FIRST FLOOR ( SWIMMING POOL HC LEVEL )

SCIENCE PARK VIEW