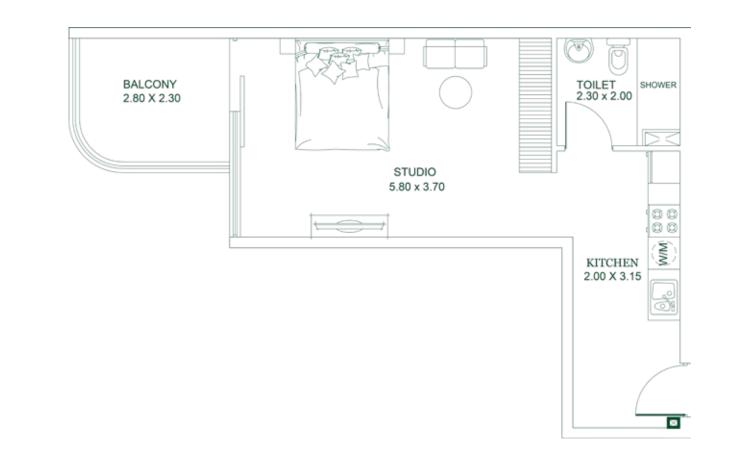

1.50 m X 3.70 m

The above mentioned areas are indicative
\* Balcony Area is 63 to 77 SQ. FT. | #Balcony Area is 85 to 107 SQ. FT.

The above mentioned areas are indicative

STUDIO Type B

STUDIO 4.10 m X 3.70 m KITCHEN BALCONY 3.70 m x 1.50 m 3.90 m X 1.85 m TOILET 2.40 m x 1.75 m

#### **AREA**

**Apartment** 340 SQ. FT. Balcony: 103 to 143 SQ. FT. Total: 444 to 484 SQ. FT.

STUDIO Type D

TVKITCHEN 3.15 m X 1.80 m BALCONY STUDIO 2.30 X 3.70 5.40 x 3.70 TOILET 2.50 x 1.80

PLATINUM PARK VIEW