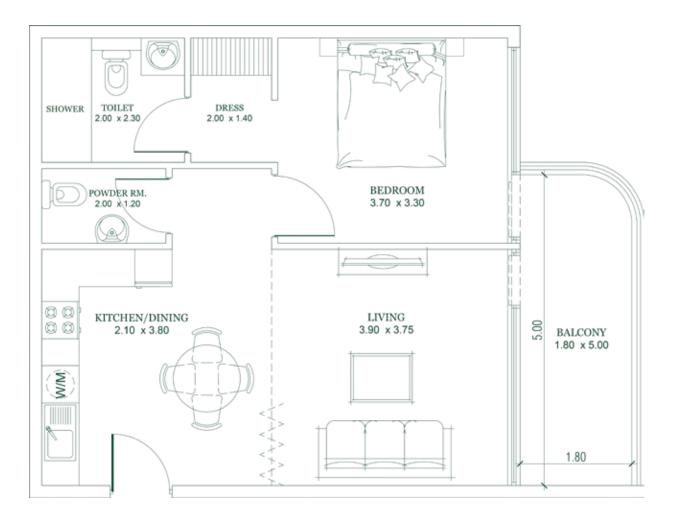

### 1 BEDROOM

Type A

| В | Units in Tower B | Units in Tower A |
|---|------------------|------------------|
|   | 302 to 1902      | 316 to 1916      |
|   |                  |                  |
|   |                  |                  |
|   |                  |                  |
|   |                  |                  |
|   |                  |                  |
|   |                  |                  |
| - |                  |                  |

**AREA** 

Apartment 5<sup>9</sup>2 SQ. FT. Balcony:

160 SQ. FT. Total: 752 SQ. FT.