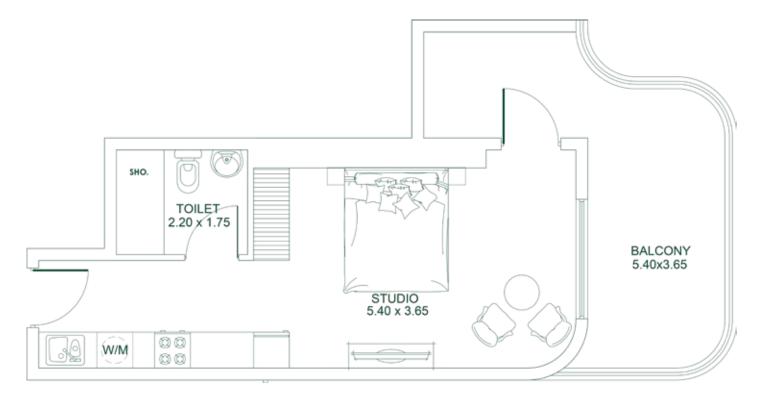

1.50 m X 3.70 m

The above mentioned areas are indicative
\* Balcony Area is 63 to 77 SQ. FT. | #Balcony Area is 85 to 107 SQ. FT.

The above mentioned areas are indicative

STUDIO Type B

STUDIO 4.10 m X 3.70 m KITCHEN BALCONY 3.70 m x 1.50 m 3.90 m X 1.85 m TOILET 2.40 m x 1.75 m

#### **AREA**

**Apartment** 340 SQ. FT. Balcony: 103 to 143 SQ. FT. Total: 444 to 484 SQ. FT.

STUDIO Type D

TVKITCHEN 3.15 m X 1.80 m BALCONY STUDIO 2.30 X 3.70 5.40 x 3.70 TOILET 2.50 x 1.80

PLATINUM PARK VIEW