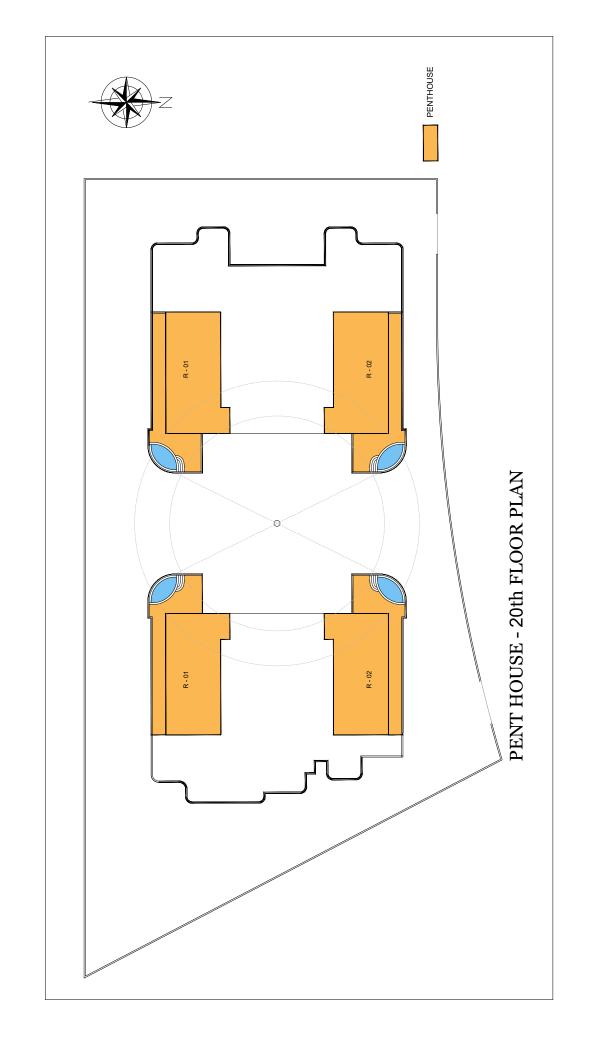

PENT HOUSE - 20th FLOOR PLAN

PLATINUM PARK VIEW

# 3 BEDROOM (PENTHOUSE) Type A

| Units in Tower A | Units in Tower B |
|------------------|------------------|
| R01              | R01              |
| R02              | R02              |
|                  |                  |
|                  |                  |
|                  |                  |
|                  |                  |
|                  |                  |

#### AREA

Apartment **1,715 SQ. FT.** Balcony: **951 SQ. FT.** Total: **2,666 SQ. FT.** 