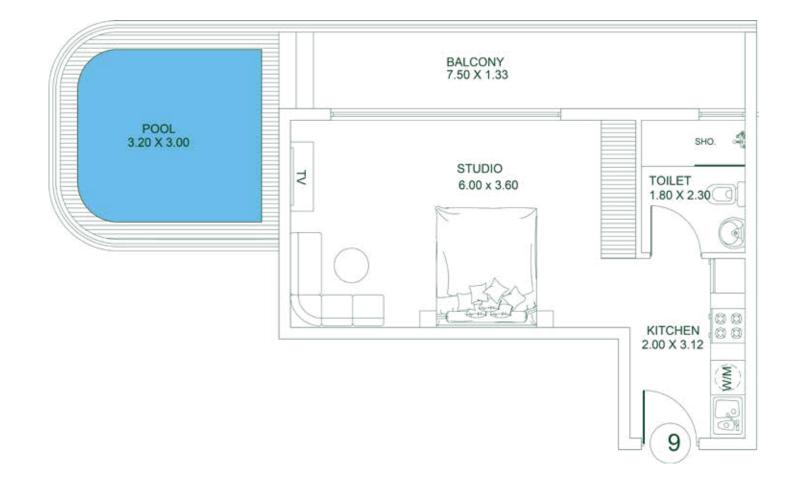

**AREA** 

Apartment 373 SQ. FT. Balcony: 288 SQ. FT.

Total: 661 SQ. FT.

STUDIO 6.00 x 4.00

TV

TOILET 2.30 x 2.10

KITCHEN 3.00 x 1.80

BALCONY

3.00 X 1.60

POOL 2.40 X 1.80

FIRST FLOOR (SWIMMING POOL HC LEVEL)