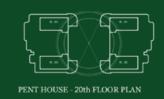

### 2 BEDROOM + OFFICE

Type A



| Units in Tower B |      |
|------------------|------|
| 315              | 1715 |
| 515              | 1915 |
| 715              |      |
| 915              |      |
| 1115             |      |
| 1315             |      |
| 1515             |      |

AREA
Apartment
995 SQ. FT.

Balcony: 454 SQ. FT. Total: 1,449 SQ. FT. AREA

Apartment 995 SQ. FT. Balcony: 499 SQ. FT. Total: 1,494 SQ. FT.

### 2 BEDROOM + OFFICE

Type B



| Units in Tower B |      |  |
|------------------|------|--|
| 415              | 1815 |  |
| 615              |      |  |
| 815              |      |  |
| 1015             |      |  |
| 1215             |      |  |
| 1415             |      |  |
| 1615             |      |  |

PLATINUM PARK VIEW











( SWIMMING POOL HC LEVEL









# 3 BEDROOM (CONDO) Type A



| Units in Tower A | Units in Tower B |
|------------------|------------------|
| 101*             | 107#             |
|                  |                  |
|                  |                  |
|                  |                  |
|                  |                  |
|                  |                  |
|                  |                  |

#### **AREA**

Apartment 1,783 & 1,785 SQ. FT. Balcony: **596 & 682 SQ. FT.** #2,379 & \*2,467 SQ. FT.

# 3 BEDROOM (CONDO) Type B





| Δ | RI | ΞΔ |  |
|---|----|----|--|

**Apartment** 1,999 SQ. FT. Balcony: 795 SQ. FT. Total: 2,794 SQ. FT.

| Units in Tower A |  |
|------------------|--|
| 104, 107         |  |
|                  |  |
|                  |  |
|                  |  |
|