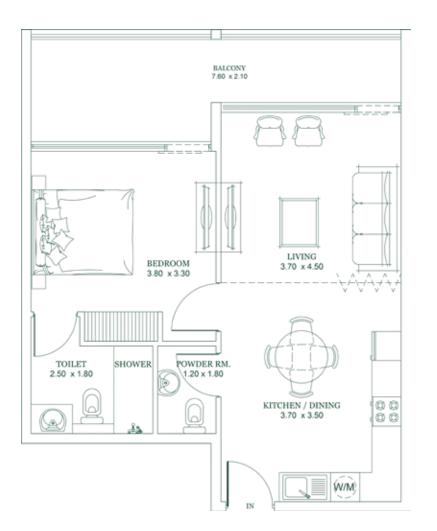

### 1 BEDROOM

Type A

| В | Units in Tower B | Units in Tower A |
|---|------------------|------------------|
|   | 302 to 1902      | 316 to 1916      |
|   |                  |                  |
|   |                  |                  |
|   |                  |                  |
|   |                  |                  |
|   |                  |                  |
|   |                  |                  |
| - |                  |                  |

**AREA** 

Apartment 5<sup>9</sup>2 SQ. FT. Balcony:

160 SQ. FT. Total: 752 SQ. FT.