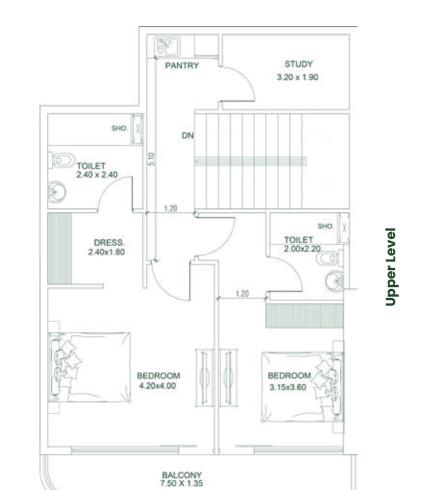

2 BEDROOM (CONDO)
Type E

|                      | BALCONY<br>7.80 x 1.50 |  |
|----------------------|------------------------|--|
| BEDROOM<br>3.20x3.80 | BEDROOM<br>5.60x3.70   |  |
| TOILET 2.20x2.00     |                        |  |
| DN 1.20              | DRESS.<br>2.00 x 2.40  |  |