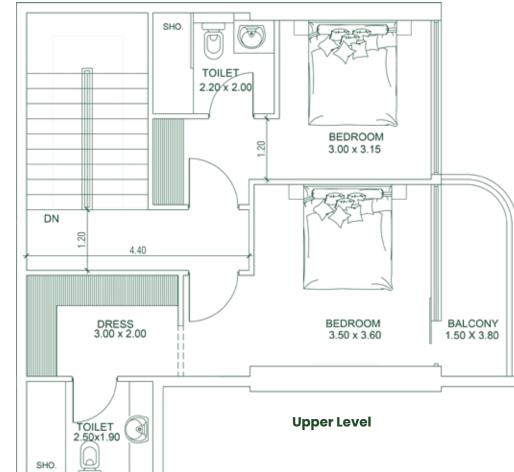

2 BEDROOM (CONDO)
Type E

|                      | BALCONY<br>7.80 x 1.50 |  |
|----------------------|------------------------|--|
| BEDROOM<br>3.20x3.80 | BEDROOM<br>5.60x3.70   |  |
| TOILET 2.20x2.00     |                        |  |
| DN 1.20              | DRESS.<br>2.00 x 2.40  |  |