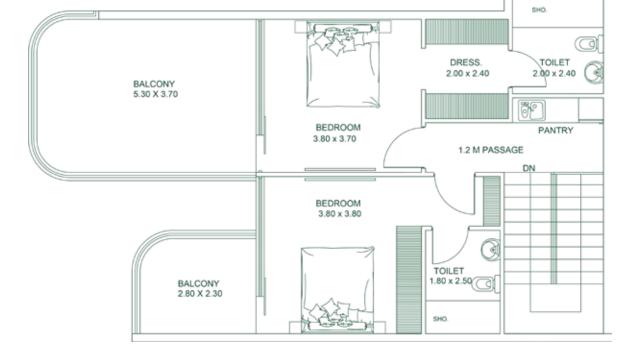

2 BEDROOM (CONDO)
Type E

|                      | BALCONY<br>7.80 x 1.50 |  |
|----------------------|------------------------|--|
| BEDROOM<br>3.20x3.80 | BEDROOM<br>5.60x3.70   |  |
| TOILET 2.20x2.00     |                        |  |
| DN 1.20              | DRESS.<br>2.00 x 2.40  |  |

4.40x3.17 DRESS. 2.40x1.90

SCIENCE PARK VIEW

The above mentioned areas are indicative

The above mentioned areas are indicative

**Units in Tower B** 

PENT HOUSE - 20th FLOOR PLAN