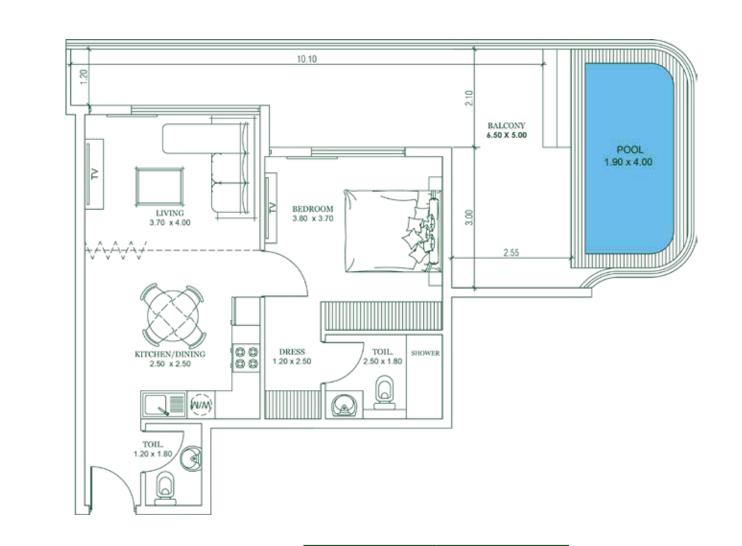

#### **AREA**

**Apartment** 340 SQ. FT. Balcony: 103 to 143 SQ. FT. Total: 444 to 484 SQ. FT.

STUDIO Type D

TVKITCHEN 3.15 m X 1.80 m BALCONY STUDIO 2.30 X 3.70 5.40 x 3.70 TOILET 2.50 x 1.80

PLATINUM PARK VIEW