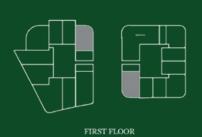

2 BEDROOM + OFFICE

Type A



| Units in Tower B |      |
|------------------|------|
| 315              | 1715 |
| 515              | 1915 |
| 715              |      |
| 915              |      |
| 1115             |      |
| 1315             |      |
| 1515             |      |

AREA
Apartment
995 SQ. FT.

Balcony: 454 SQ. FT. Total: 1,449 SQ. FT. AREA

Apartment 995 SQ. FT. Balcony: 499 SQ. FT. Total: 1,494 SQ. FT.

### 2 BEDROOM + OFFICE

Type B



| Units in Tower B |      |  |
|------------------|------|--|
| 415              | 1815 |  |
| 615              |      |  |
| 815              |      |  |
| 1015             |      |  |
| 1215             |      |  |
| 1415             |      |  |
| 1615             |      |  |

PLATINUM PARK VIEW











( SWIMMING POOL HC LEVEL









# 3 BEDROOM (CONDO) Type A



| Units in Tower A | Units in Tower B |
|------------------|------------------|
| 101*             | 107#             |
|                  |                  |
|                  |                  |
|                  |                  |
|                  |                  |
|                  |                  |
|                  |                  |

#### **AREA**

Apartment 1,783 & 1,785 SQ. FT. Balcony: **596 & 682 SQ. FT.** #2,379 & \*2,467 SQ. FT.

# 3 BEDROOM (CONDO) Type B





| Δ | RI | ΞΔ |  |
|---|----|----|--|

**Apartment** 1,999 SQ. FT. Balcony: 795 SQ. FT. Total: 2,794 SQ. FT.

| Units in Tower A |  |
|------------------|--|
| 104, 107         |  |
|                  |  |
|                  |  |
|                  |  |
|