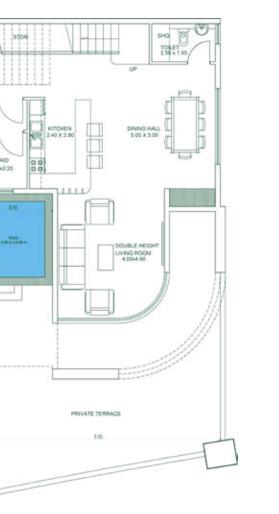

PRIVATE TERRACE

1,562 SQ. FT.

| 1.50  |                  |  |
|-------|------------------|--|
| UP    |                  |  |
|       |                  |  |
| ENTRY |                  |  |
|       | Units in Tower B |  |
|       | 106              |  |
|       |                  |  |
|       |                  |  |
|       |                  |  |