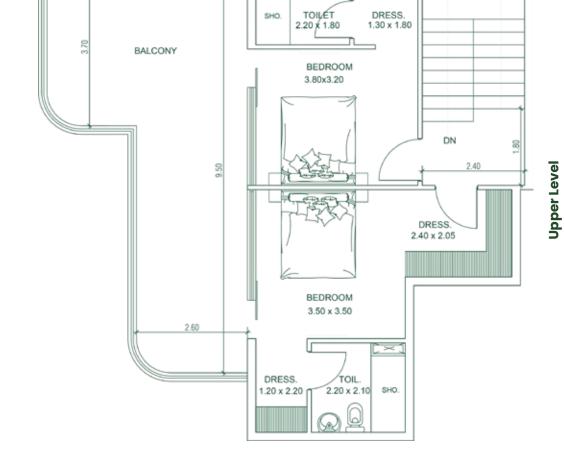

2 BEDROOM (CONDO)
Type E

|                      | BALCONY<br>7.80 x 1.50 |  |
|----------------------|------------------------|--|
| BEDROOM<br>3.20x3.80 | BEDROOM<br>5.60x3.70   |  |
| TOILET 2.20x2.00     |                        |  |
| DN 1.20              | DRESS.<br>2.00 x 2.40  |  |

# 2 BEDROOM (CONDO) Type G

**Lower Level** 

**Upper Level** 