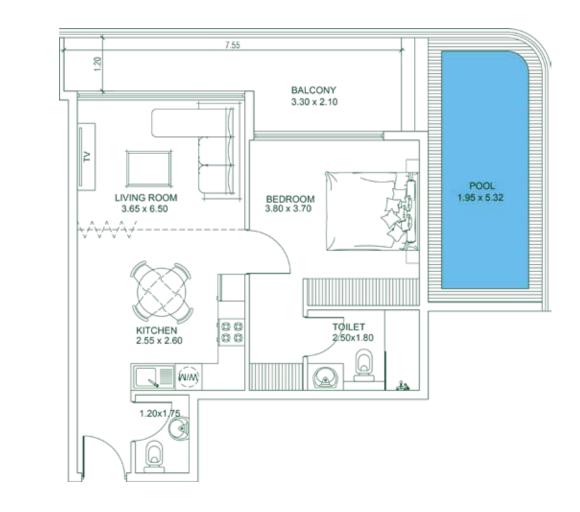

#### **AREA**

**Apartment** 340 SQ. FT. Balcony: 103 to 143 SQ. FT. Total: 444 to 484 SQ. FT.

STUDIO Type D

TVKITCHEN 3.15 m X 1.80 m BALCONY STUDIO 2.30 X 3.70 5.40 x 3.70 TOILET 2.50 x 1.80

PLATINUM PARK VIEW