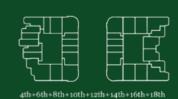

Apartment 341 to 350 SQ. FT. Balcony: 62 to 107 SQ. FT. Total: 404 to 454 SQ. FT.

**AREA** 

**AREA** Apartment 313 SQ. FT. Balcony: 63 SQ. FT. Total: 376 SQ. FT.

| Units in Tower A | Units in Tower B |
|------------------|------------------|
| 204              | 305 to 1905      |
| 313 to 1913      |                  |
|                  |                  |
|                  |                  |
|                  |                  |
|                  |                  |
|                  |                  |

1.50 m X 3.70 m

The above mentioned areas are indicative
\* Balcony Area is 63 to 77 SQ. FT. | #Balcony Area is 85 to 107 SQ. FT.

The above mentioned areas are indicative

STUDIO Type B

STUDIO 4.10 m X 3.70 m KITCHEN BALCONY 3.70 m x 1.50 m 3.90 m X 1.85 m TOILET 2.40 m x 1.75 m