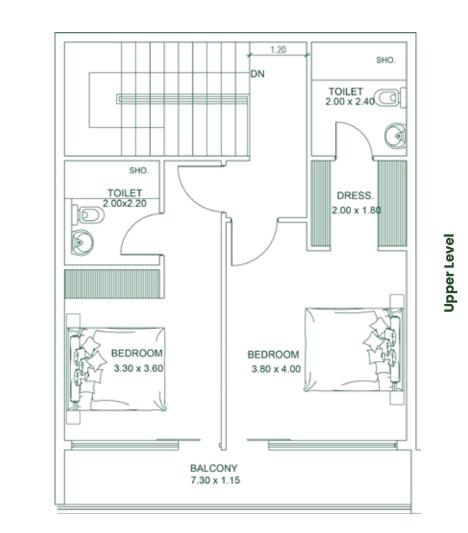

2 BEDROOM (CONDO)
Type E

|                      | BALCONY<br>7.80 x 1.50 |  |
|----------------------|------------------------|--|
| BEDROOM<br>3.20x3.80 | BEDROOM<br>5.60x3.70   |  |
| TOILET 2.20x2.00     |                        |  |
| DN 1.20              | DRESS.<br>2.00 x 2.40  |  |