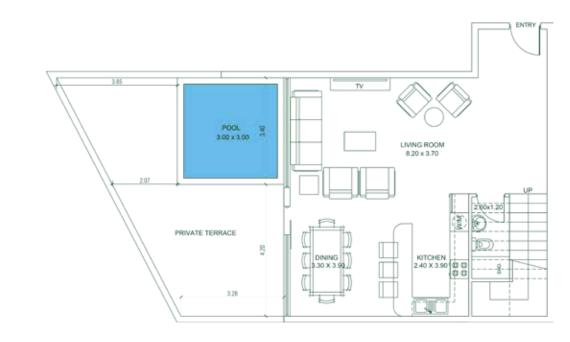

PRIVATE TERRACE

1,562 SQ. FT.

| 1.50  |                  |  |
|-------|------------------|--|
| UP    |                  |  |
|       |                  |  |
| ENTRY |                  |  |
|       | Units in Tower B |  |
|       | 106              |  |
|       |                  |  |
|       |                  |  |
|       |                  |  |