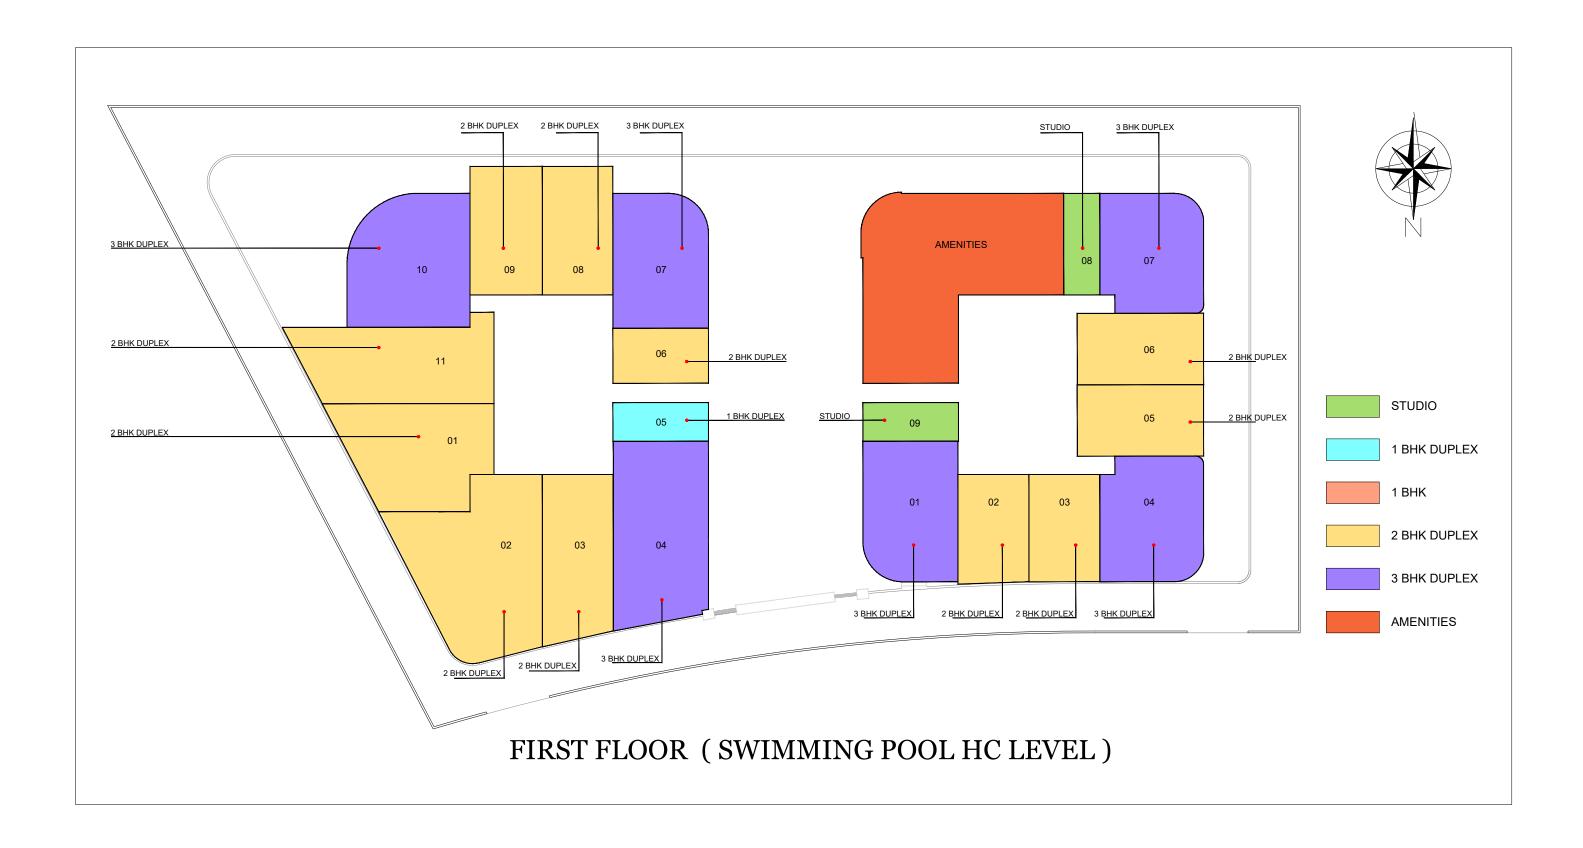

FIRST FLOOR (SWIMMING POOL HC LEVEL)

SCIENCE PARK VIEW

SCIENCE PARK VIEW

PENT HOUSE - 20th FLOOR PLAN

FIRST FLOOR (SWIMMING POOL HC LEVEL)

FIRST FLOOR ( SWIMMING POOL HC LEVEL )

SCIENCE PARK VIEW