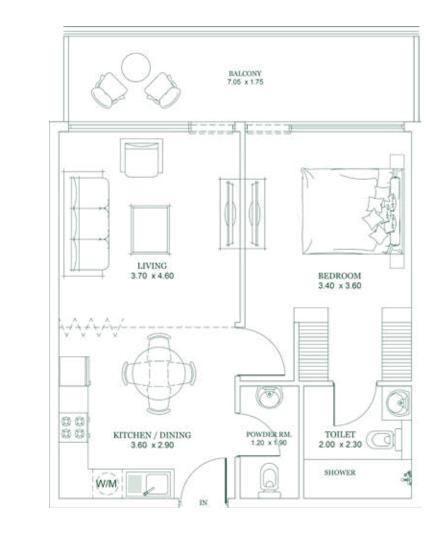

### 1 BEDROOM

Type B

| Units in Tower A | Units in Tower B |
|------------------|------------------|
| 206, 207         | 307 to 1907      |
| 302 to 1902      | 316 to 1916      |
| 303 to 1903      |                  |
| 310 to 1910      |                  |
| 311 to 1911      |                  |
|                  |                  |
|                  |                  |

**AREA** Apartment 610 SQ. FT. Balcony: 110 SQ. FT. Total: 720 SQ. FT. **AREA Apartment** 585 SQ. FT. Balcony: 339 SQ. FT. Total: 924 SQ. FT.