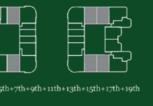

## STUDIO Type A

|                  | T                |
|------------------|------------------|
| Units in Tower A | Units in Tower B |
| 108*, 109*       | 303* to 1903*    |
| 201*, 202*, 203* | 304* to 1904*    |
| 314* to 1914*    | 308* to 1908*    |
| 315* to 1915*    | 311# to 1911#    |
|                  |                  |
|                  |                  |
|                  |                  |

Apartment 341 to 350 SQ. FT. Balcony: 62 to 107 SQ. FT. Total: 404 to 454 SQ. FT.

**AREA** 

**AREA** Apartment 313 SQ. FT. Balcony: 63 SQ. FT. Total: 376 SQ. FT.

| Units in Tower A | Units in Tower B |
|------------------|------------------|
| 204              | 305 to 1905      |
| 313 to 1913      |                  |
|                  |                  |
|                  |                  |
|                  |                  |
|                  |                  |
|                  |                  |

1.50 m X 3.70 m

The above mentioned areas are indicative
\* Balcony Area is 63 to 77 SQ. FT. | #Balcony Area is 85 to 107 SQ. FT.

The above mentioned areas are indicative

STUDIO Type B

STUDIO 4.10 m X 3.70 m KITCHEN BALCONY 3.70 m x 1.50 m 3.90 m X 1.85 m TOILET 2.40 m x 1.75 m