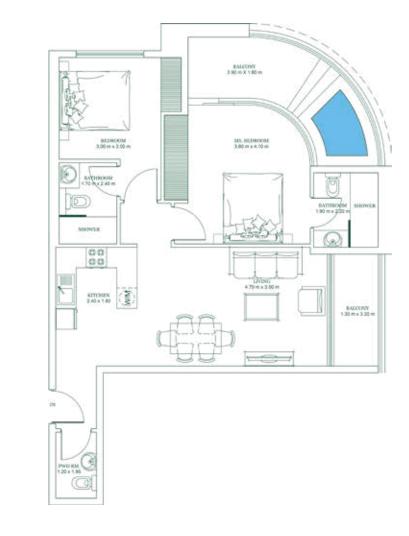

### 1 BEDROOM

Type E

| Units in Tower A |      |
|------------------|------|
| 406              | 407  |
| 606              | 607  |
| 806              | 807  |
| 1006             | 1007 |
| 1206             | 1207 |
| 1406             | 1407 |
| 1606             | 1607 |
| 1806             | 1807 |

**AREA** Apartment 610 SQ. FT. Balcony: 110 SQ. FT. Total: 720 SQ. FT.

Apartment 585 SQ. FT. Balcony: 461 SQ. FT. Total: 1,046 SQ. FT.

**AREA** 