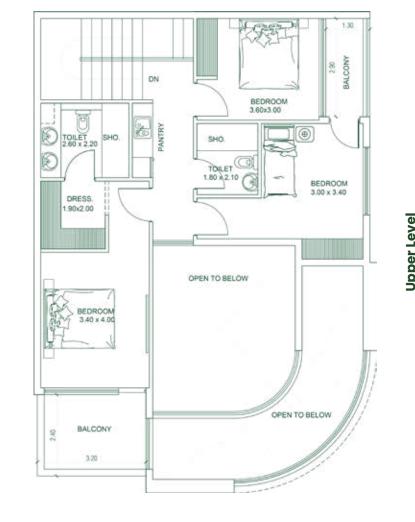

2 BEDROOM (CONDO)
Type E

|                      | BALCONY<br>7.80 x 1.50 |  |
|----------------------|------------------------|--|
| BEDROOM<br>3.20x3.80 | BEDROOM<br>5.60x3.70   |  |
| TOILET 2.20x2.00     |                        |  |
| DN 1.20              | DRESS.<br>2.00 x 2.40  |  |

PLATINUM PARK VIEW