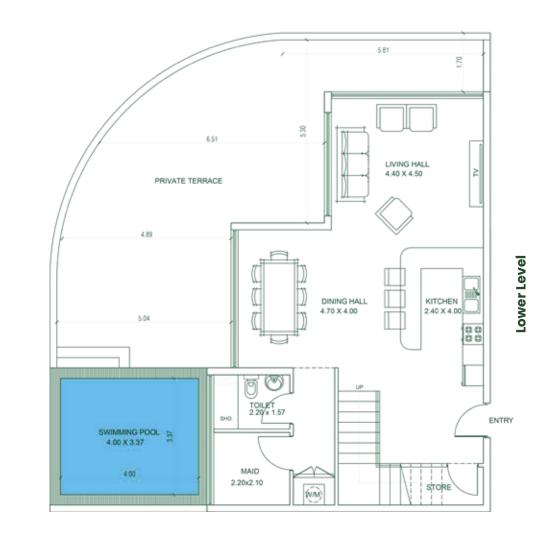

# 2 BEDROOM (CONDO) Type G

**Lower Level** 

**Upper Level** 

#### **AREA**

**Apartment** 1,459 SQ. FT. Balcony: 1,249 SQ. FT. Total: 2,708 SQ. FT.

| Units in Tower B |  |
|------------------|--|
| 111              |  |
|                  |  |
|                  |  |
|                  |  |
|                  |  |
|                  |  |
|                  |  |
|                  |  |

PLATINUM PARK VIEW