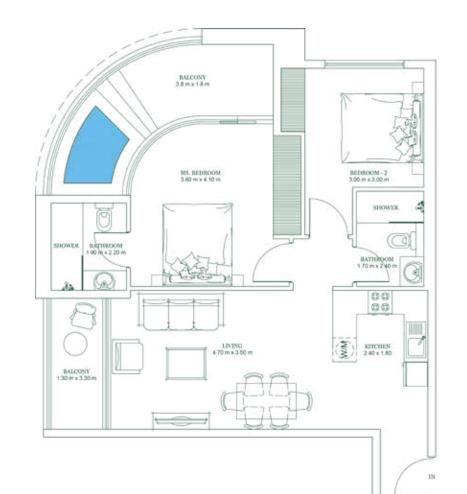

**2 BEDROOM** 

Type A

| Units in Tower A | Units in Tower B |
|------------------|------------------|
| 301 to 1901      | 301 to 1901      |
|                  |                  |
|                  |                  |
|                  |                  |
|                  |                  |
|                  |                  |
|                  |                  |

PLATINUM PARK VIEW