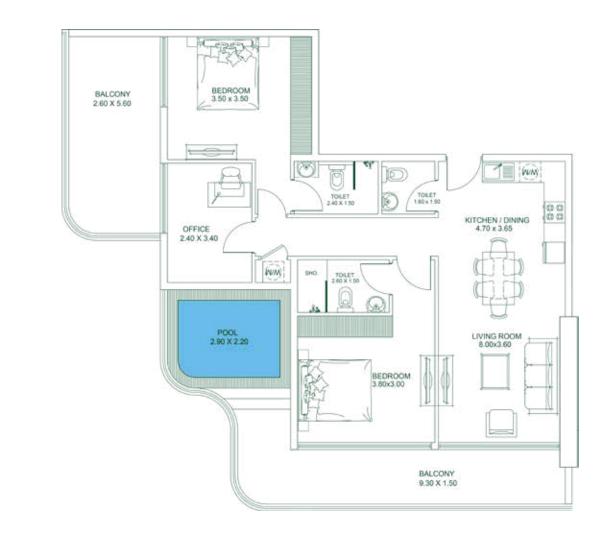

2 BEDROOM (CONDO)
Type E

|                      | BALCONY<br>7.80 x 1.50 |  |
|----------------------|------------------------|--|
| BEDROOM<br>3.20x3.80 | BEDROOM<br>5.60x3.70   |  |
| TOILET 2.20x2.00     |                        |  |
| DN 1.20              | DRESS.<br>2.00 x 2.40  |  |