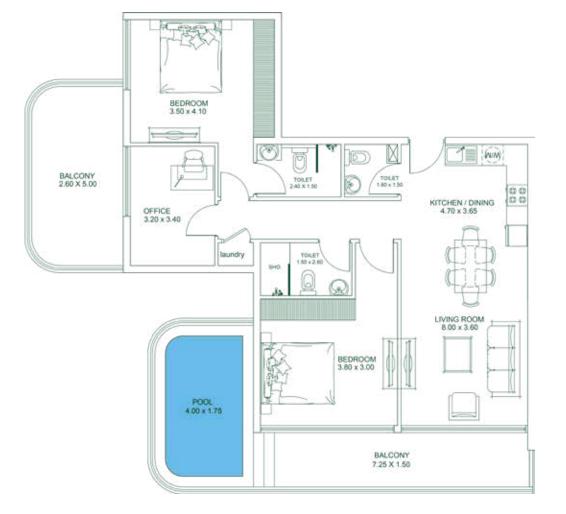

STUDIO 6.00 x 4.00

TV

TOILET 2.30 x 2.10

KITCHEN 3.00 x 1.80

BALCONY

3.00 X 1.60

POOL 2.40 X 1.80

FIRST FLOOR (SWIMMING POOL HC LEVEL)