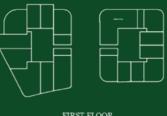

FIRST FLOOR (SWIMMING POOL HC LEVEL)

SCIENCE PARK VIEW

SCIENCE PARK VIEW

STUDIO 6.00 x 4.00

TV

TOILET 2.30 x 2.10

KITCHEN 3.00 x 1.80

BALCONY

3.00 X 1.60

POOL 2.40 X 1.80

FIRST FLOOR (SWIMMING POOL HC LEVEL)