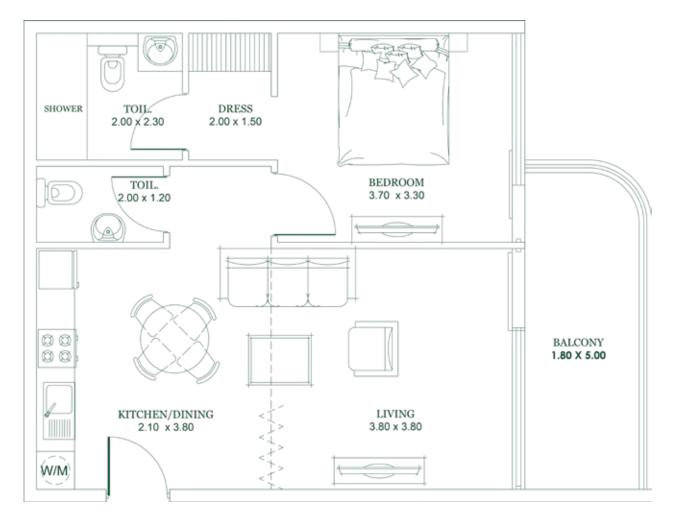

### 1 BEDROOM

Type A

| В | Units in Tower B | Units in Tower A |
|---|------------------|------------------|
|   | 302 to 1902      | 316 to 1916      |
|   |                  |                  |
|   |                  |                  |
|   |                  |                  |
|   |                  |                  |
|   |                  |                  |
|   |                  |                  |
| - |                  |                  |

**AREA** 

Apartment 5<sup>9</sup>2 SQ. FT. Balcony:

160 SQ. FT. Total: 752 SQ. FT.