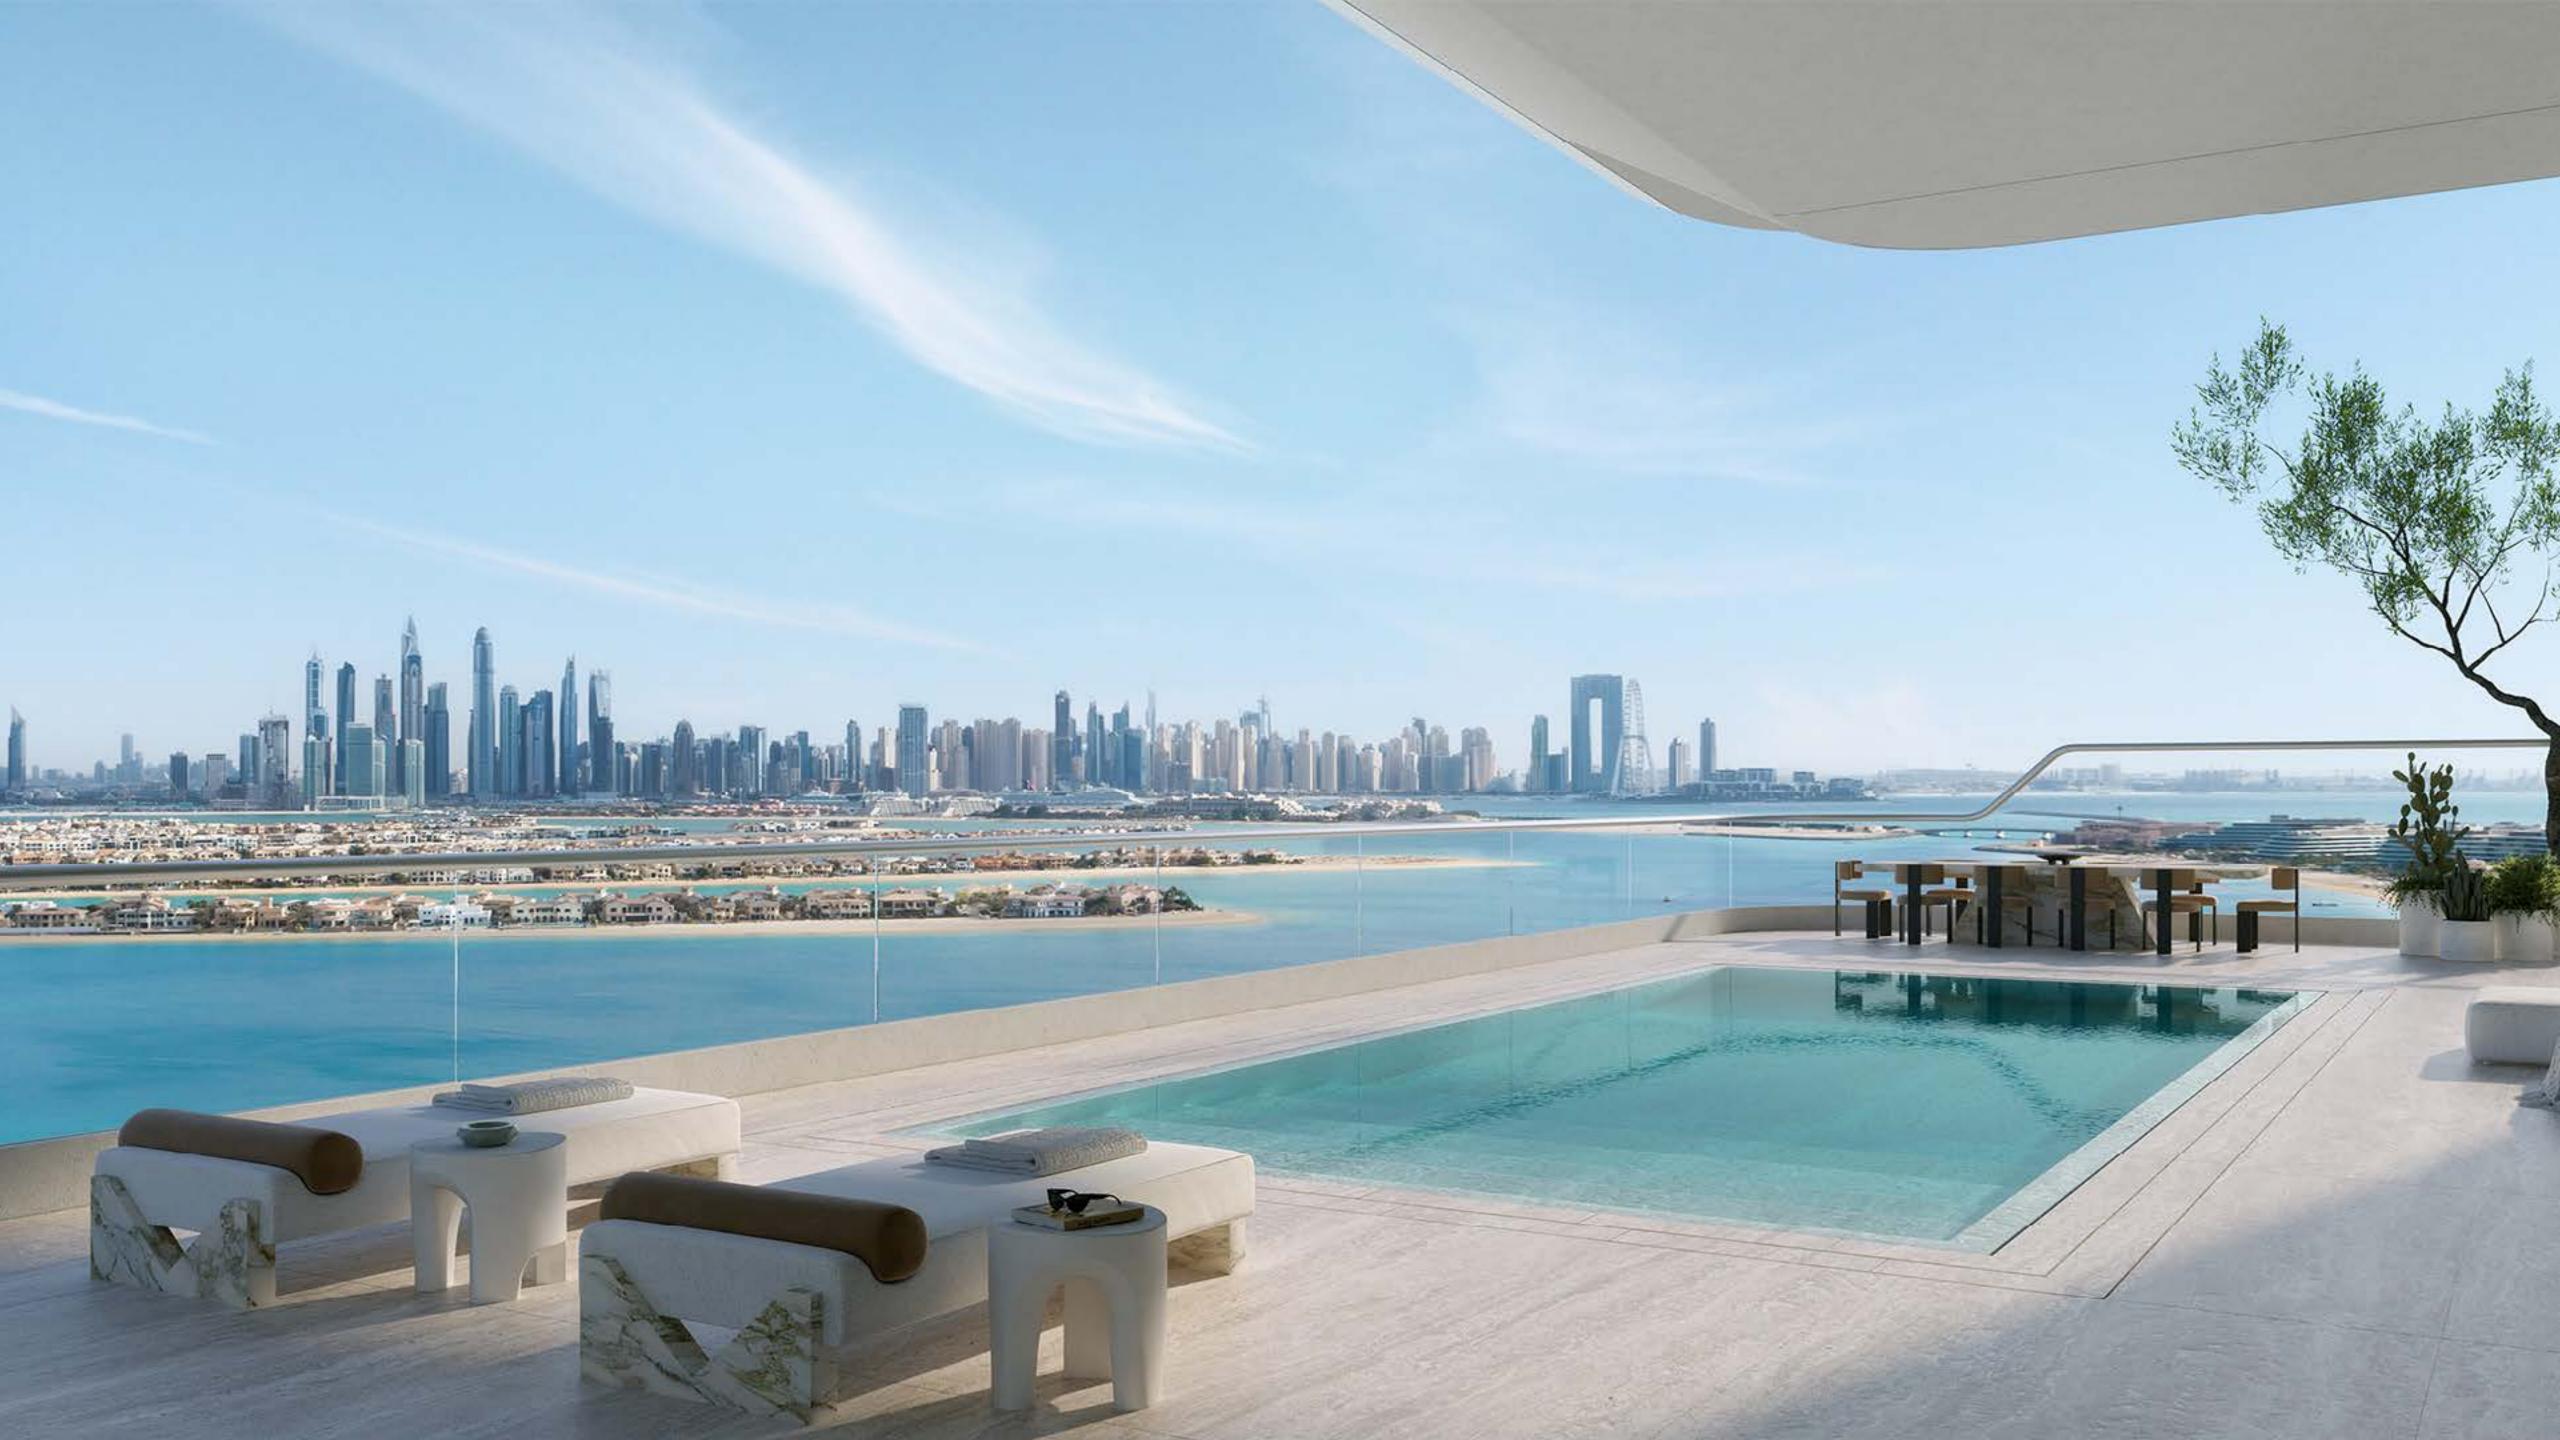

Situated on an 29,000 square-metre beachfront plot at the apex of the Palm's crescent, ORLA enjoys a privileged position and uninterrupted 270-degree views from Dubai's sky-scraping skyline to the turquoise waters of the Arabian Gulf that stretch to the horizon.

#### Views

Uninterrupted 270 degree views from Dubai's skyline to the turquoise waters of the Arabian Gulf that stretch to the horizon.

Once you have arrived into your private paradise you will be welcomed by full floor to ceiling windows, double height spaces of up to 6.5 metre, and huge terraces with landscaping all around.

Larger units will have private swimming pools on their terraces, enthralled by a vista of city and sea.