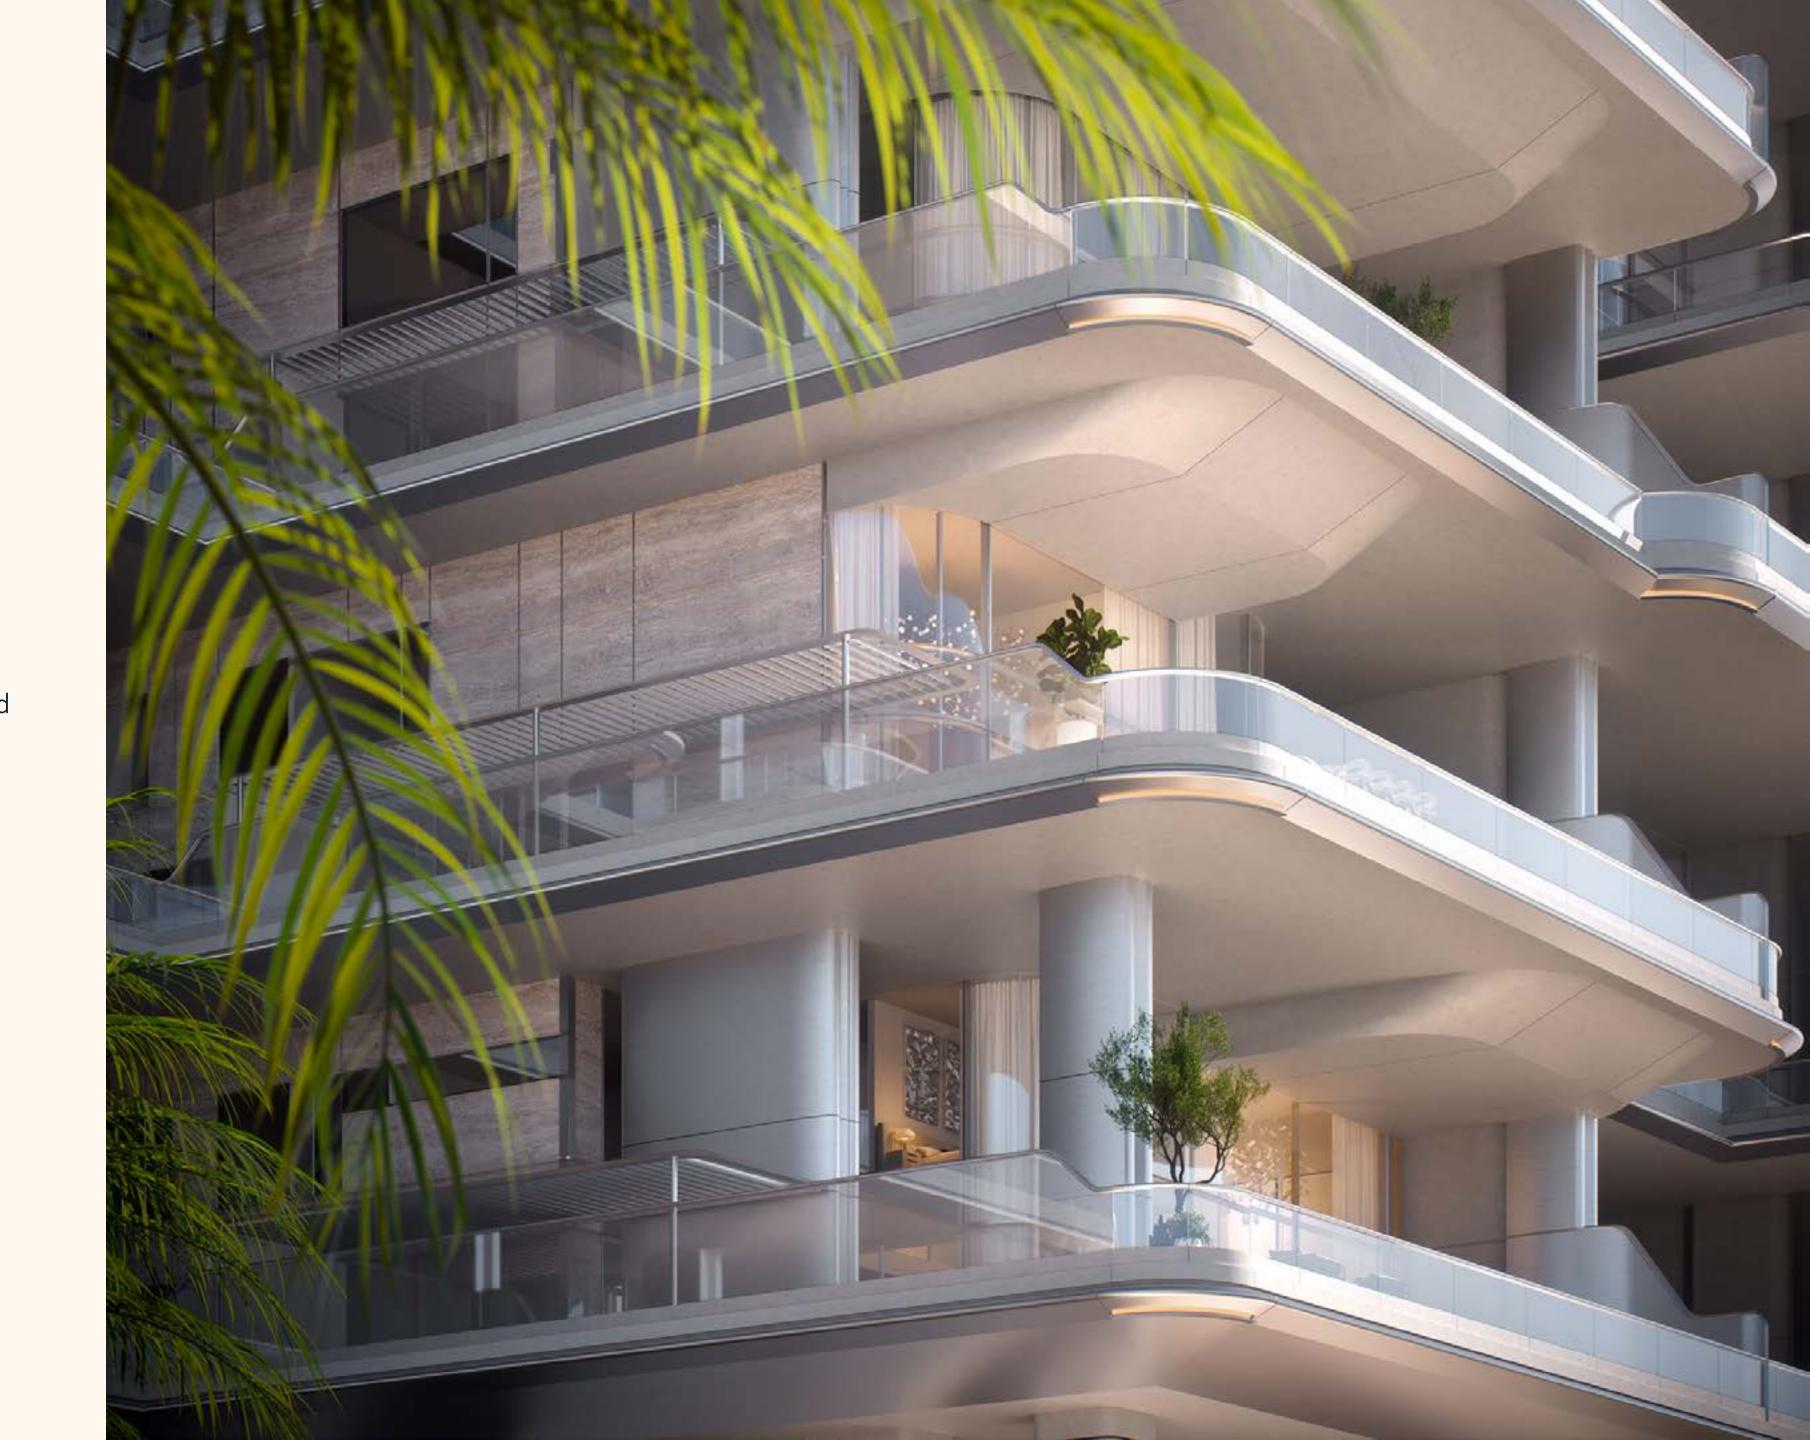

# Residences that stand apart

With each residence carefully positioned and designed to beautifully blend indoor and outdoor spaces and create vantage points to capturing the many magnificent views across the facilities and to the city beyond, you will be left in awe at the ever-shifting seascapes that greet you around every corner.

Once you have arrived into your private paradise you will be welcomed by full floor to ceiling windows, double height spaces of up to 6.5 metre, and huge terraces with landscaping all around.

Larger units will have private swimming pools on their terraces, enthralled by a vista of city and sea.

# Indoor and outdoor living

Indoor outdoor living is maximized through floor to ceiling windows, oversized glass glazing and sumptuous terraces with grand spaces to seamlessly blend the natural elements of sun sea and expansive views with the elegant interiors