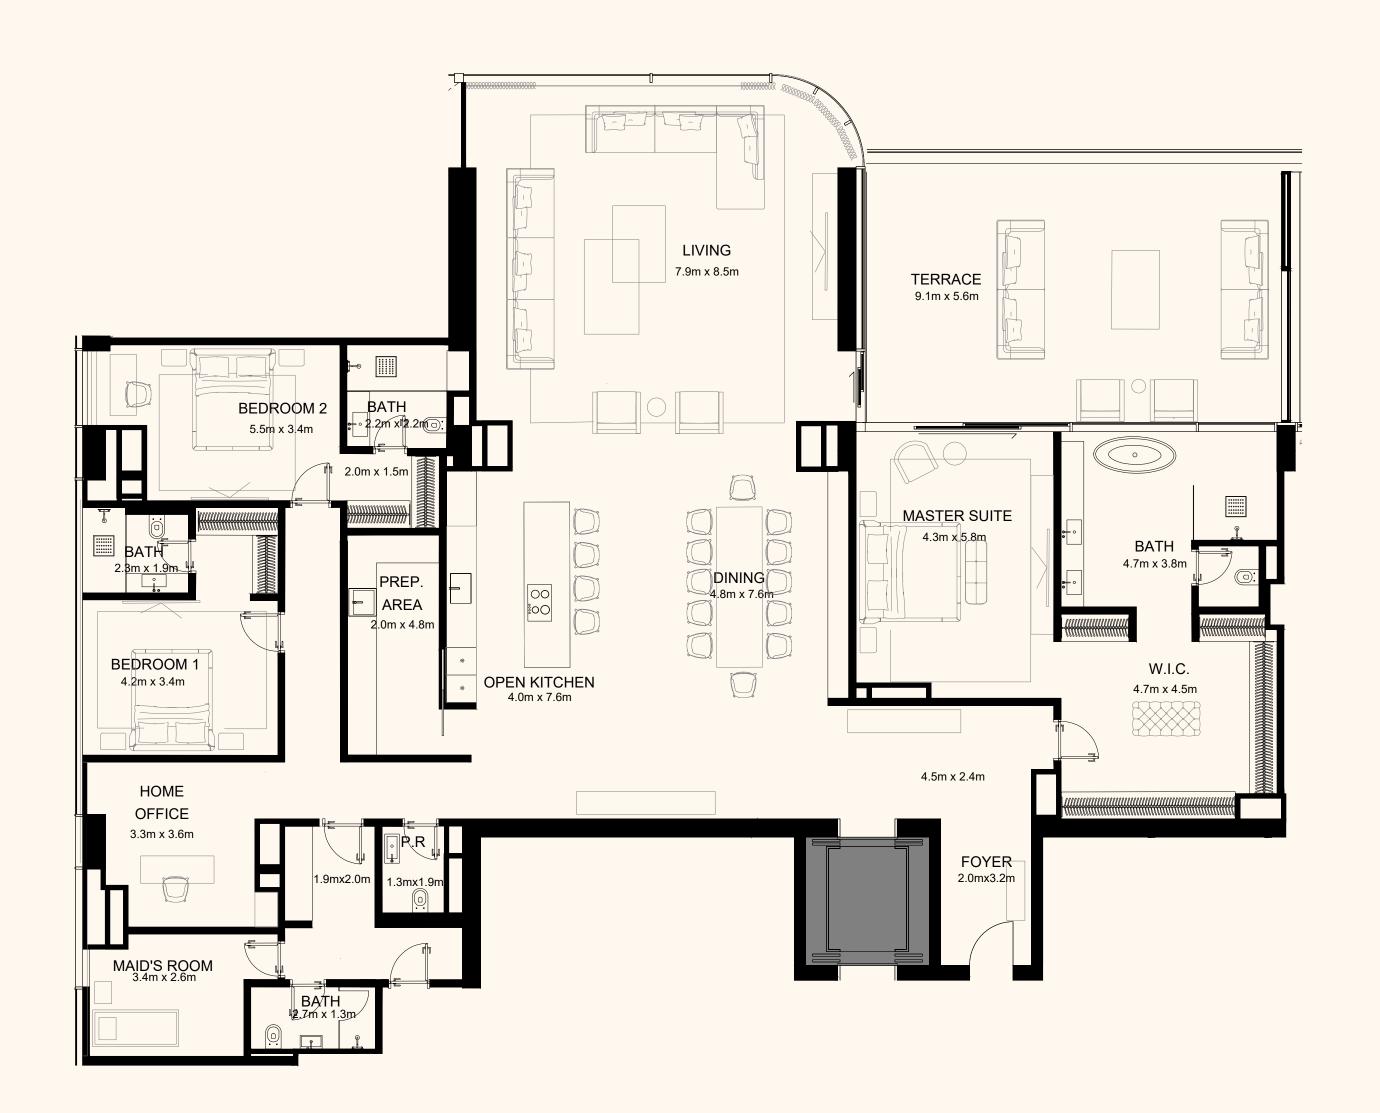

## No two are quite alike

ORLA's 86 tower residences and 3 sky palaces are a mix of two, three and four-bedroom units floating above the resort and shimmering sea. Each have a unique layout spread over one or two storeys, ensuring the best use of each space and providing an array of options to suit every resident's individual desires.

- 16 Two Bedroom Simplex 2,799 to 4,299 sq. ft.
- 17 Three Bedroom Simplex 3,181 to 4,435 sq. ft.
- 16 Three Bedroom Duplex 4,871 to 6,749 sq. ft.
- 6 Four Bedroom Simplex 4,413 to 4,618 sq. ft.
- 13 Four Bedroom Duplex (Double Height Living) 6,282 to 8,202 sq. ft.
- 18 Four Bedroom Duplex 7,741 to 11,550 sq. ft.
- 3 Sky Palaces 39,538 to 50,000 sq.ft.
- 2 Mansions 43,000 sq. ft.

# Spectacular palaces in the sky

Crowning the top of the complex are
3 sky palaces. Up to 50,000 sq. ft. they have the
opportunity to carry a multitude of functions.
By utilising the breath-taking roof terrace
gardens, the Sky Palaces can be used for
functions ranging from corporate events and
fundraising parties to more intimate dinners or
simply functioning as a family home.

The Sky Palace will have the most exclusive experience with 360-degree views at the top of its 60 metre height limit. Each comes with its own drop off and individual lobby and exclusive lift with lifestyle coordinator office for exclusivity and security, along with lobby guest parking.