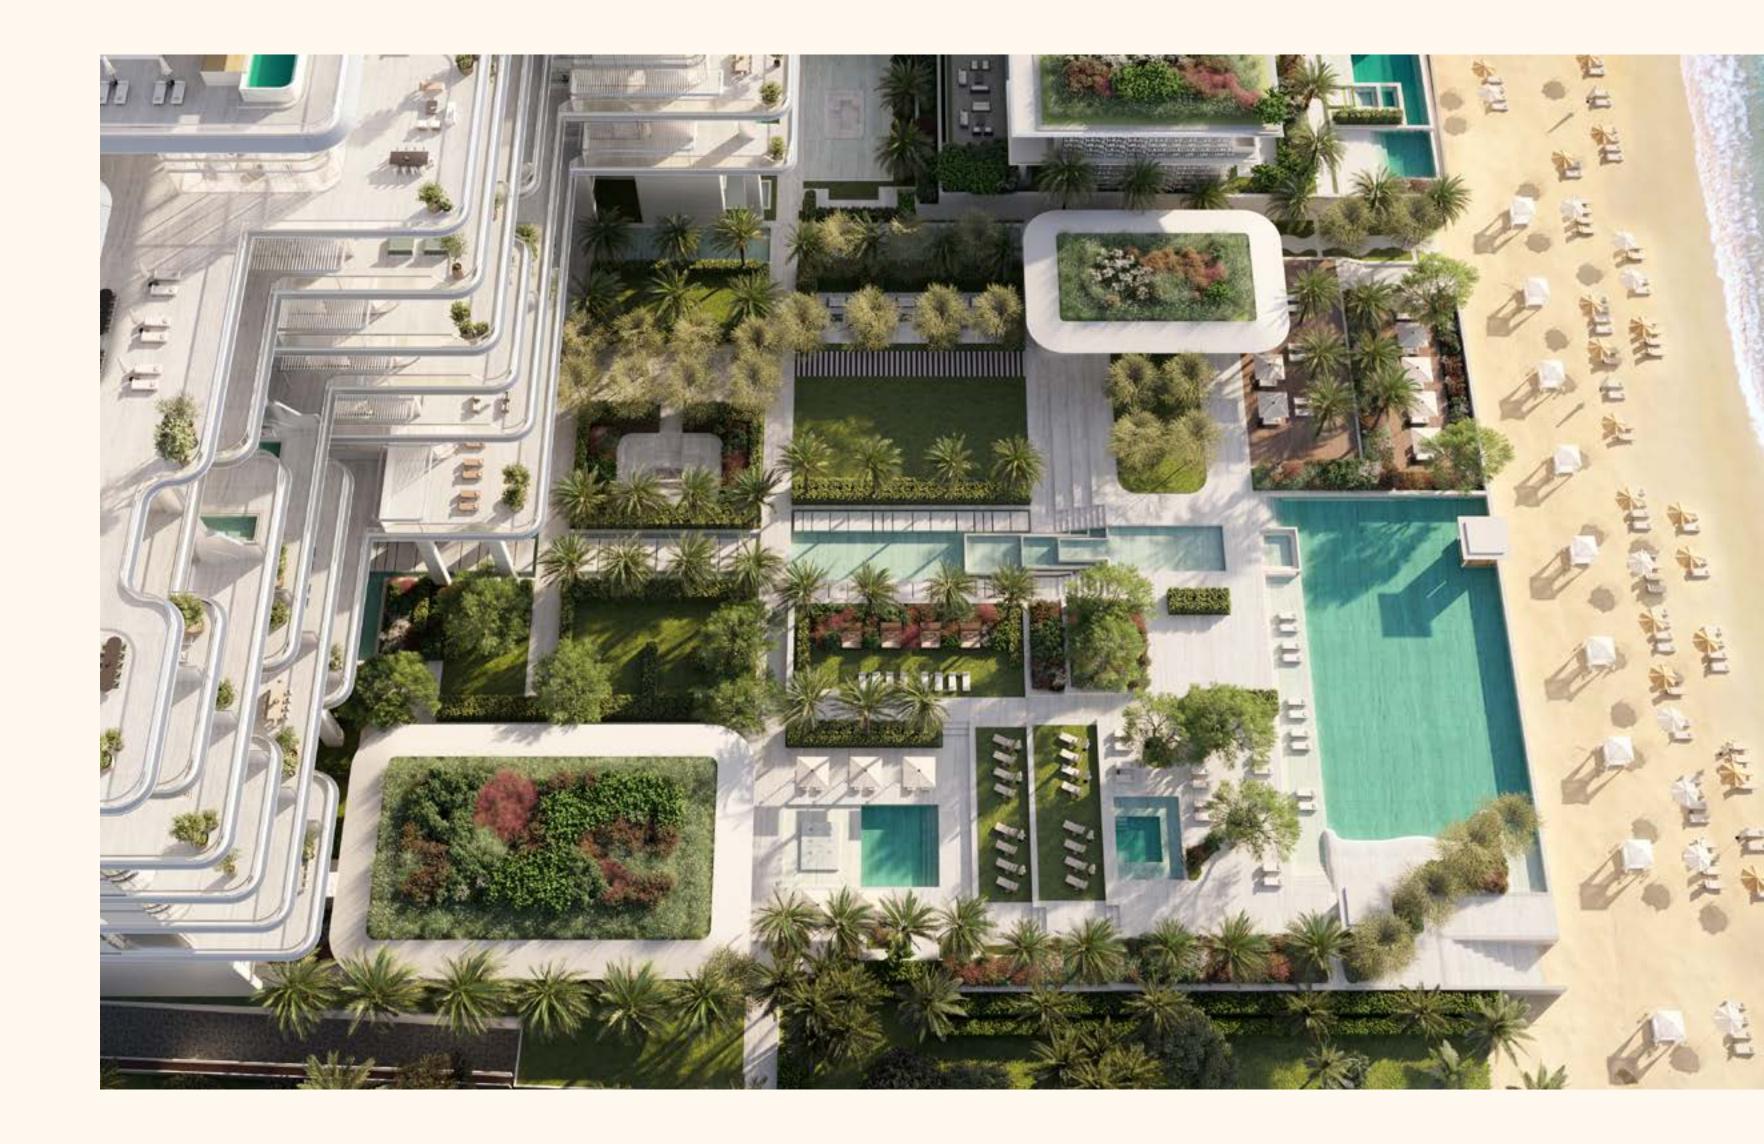

### Amenities elevated

Your health and wellbeing are at the heart of the ORLA experience, with every aspect of a premium Dubai lifestyle carefully considered and crafted for your pleasure.

ORLA contains an abundance of resident-only experiences and facilities at your disposal, all managed by Dorchester Collection. Punctuated by breath-taking vistas and soothing sounds, you will find exclusive escapes for every taste, resident only beach club and a private cinema for up to 16 guests to a sophisticated cigar lounge and relaxation lounges throughout, contributing to a refined lifestyle that reflects your stature.

## ORLA beach club

ORLA inhabits Dubai's first of its kind lifestyle experience with its exclusive resident-only beach club, sprawling across 150 metres of unspoiled Palm Jumeirah beach and crystal waters of the Arabian Gulf. Proudly placed next to the beach club is a large glistening infinity pool lined with comfortable sun loungers as well as luxurious cabanas, complemented with five-star services for all of your culinary desires.

#### Residents enjoy exclusive use of ORLA's unbeatable amenities:

- Resident only beach club with indoor and outdoor dining
- Large infinity temperature controlled outdoor pool
- Indoor lap pool
- Children's pool and play area
- Pet grooming salon
- Spa with treatment rooms, salon, sauna & steam room
- State-of-the-art fitness centre
- Plunge pools and jacuzzis
- Cycling and yoga studios
- Business centre with 2 meeting rooms, boardroom and multi-functional events space
- Library lounge
- Cigar lounge
- Private cinema
- Bowling alley

With a plethora of first-class facilities both within each tower and across the lush waterfront grounds, ORLA residents enjoy the best aspects of a world-class retreat, all within the private confines of the property.