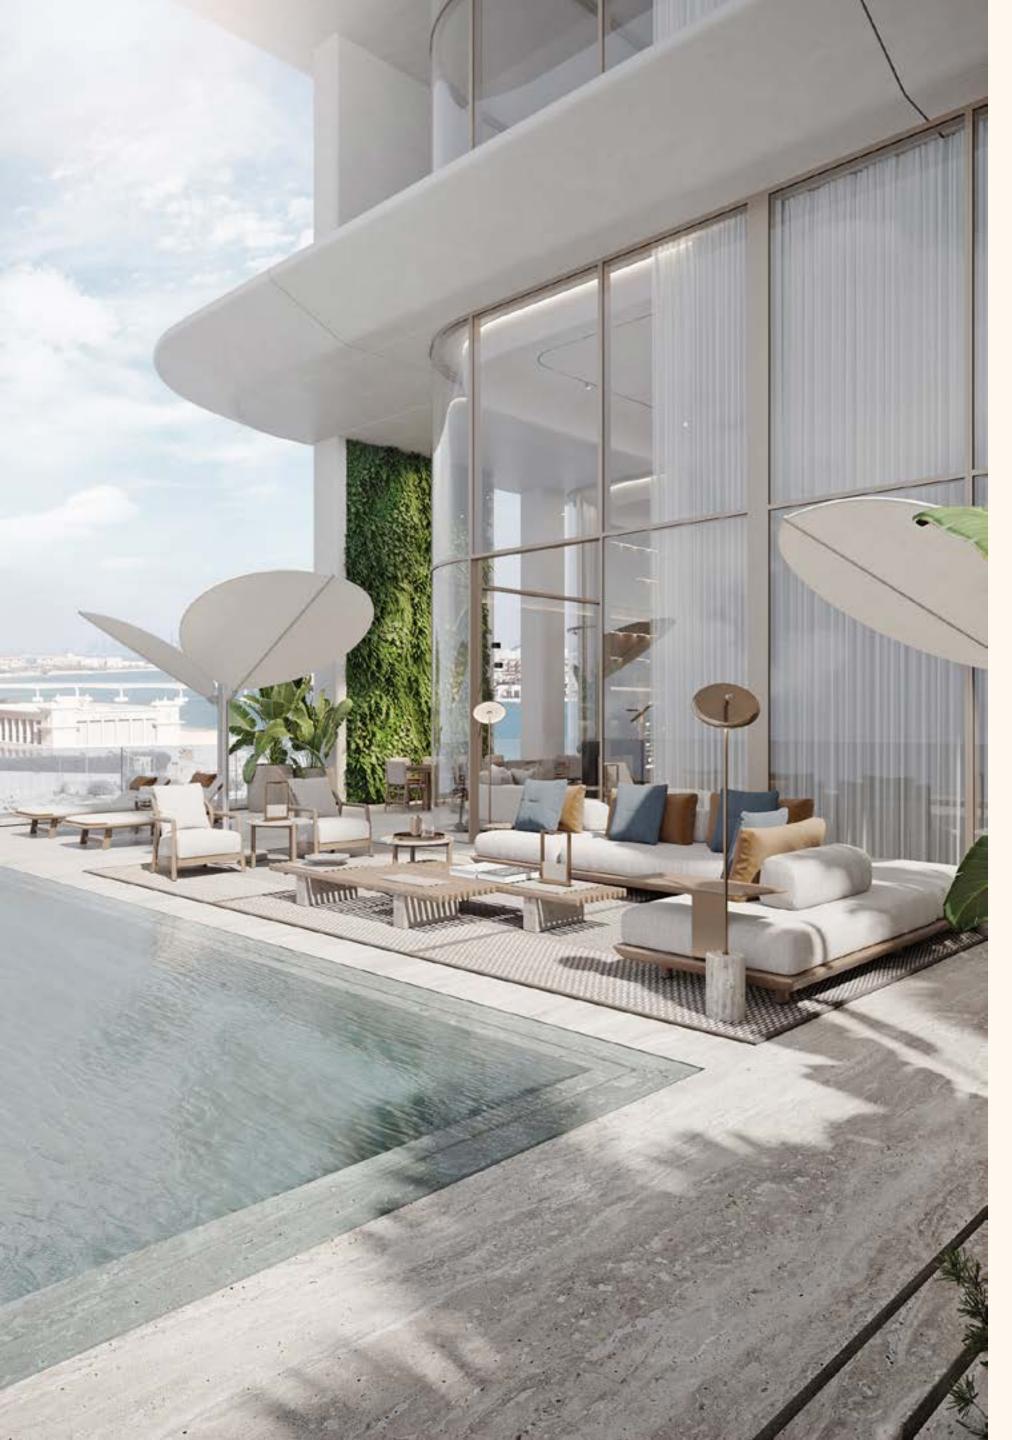

Once you have arrived into your private paradise you will be welcomed by full floor to ceiling windows, double height spaces of up to 6.5 metre, and huge terraces with landscaping all around.

Larger units will have private swimming pools on their terraces, enthralled by a vista of city and sea.

# Landscape design

World-renowned landscape architects will be crafting, creating and building the ecosystem, weaving in layered stories that have people and the environment at the heart of design. The landscape amenity offers a discerning design, set in its own expanse of gardens and grand open spaces. Shaded forest courtyards with entry water fountains flow to the central well that nourishes the gardens in which spacious standalone guest pavilions, playground, terraced courts, cascades and pools rest. Views stretch across bosques of olives, acacias and palms forming the oasis and extend to the Dubai skyline on the horizon.

The landscape creates a comfortable microclimate and offers memorable experiences which are serene and timeless, designed to calm, soothe and rejuvenate restoring optimal wellbeing away from the hustle and bustle of Dubai.