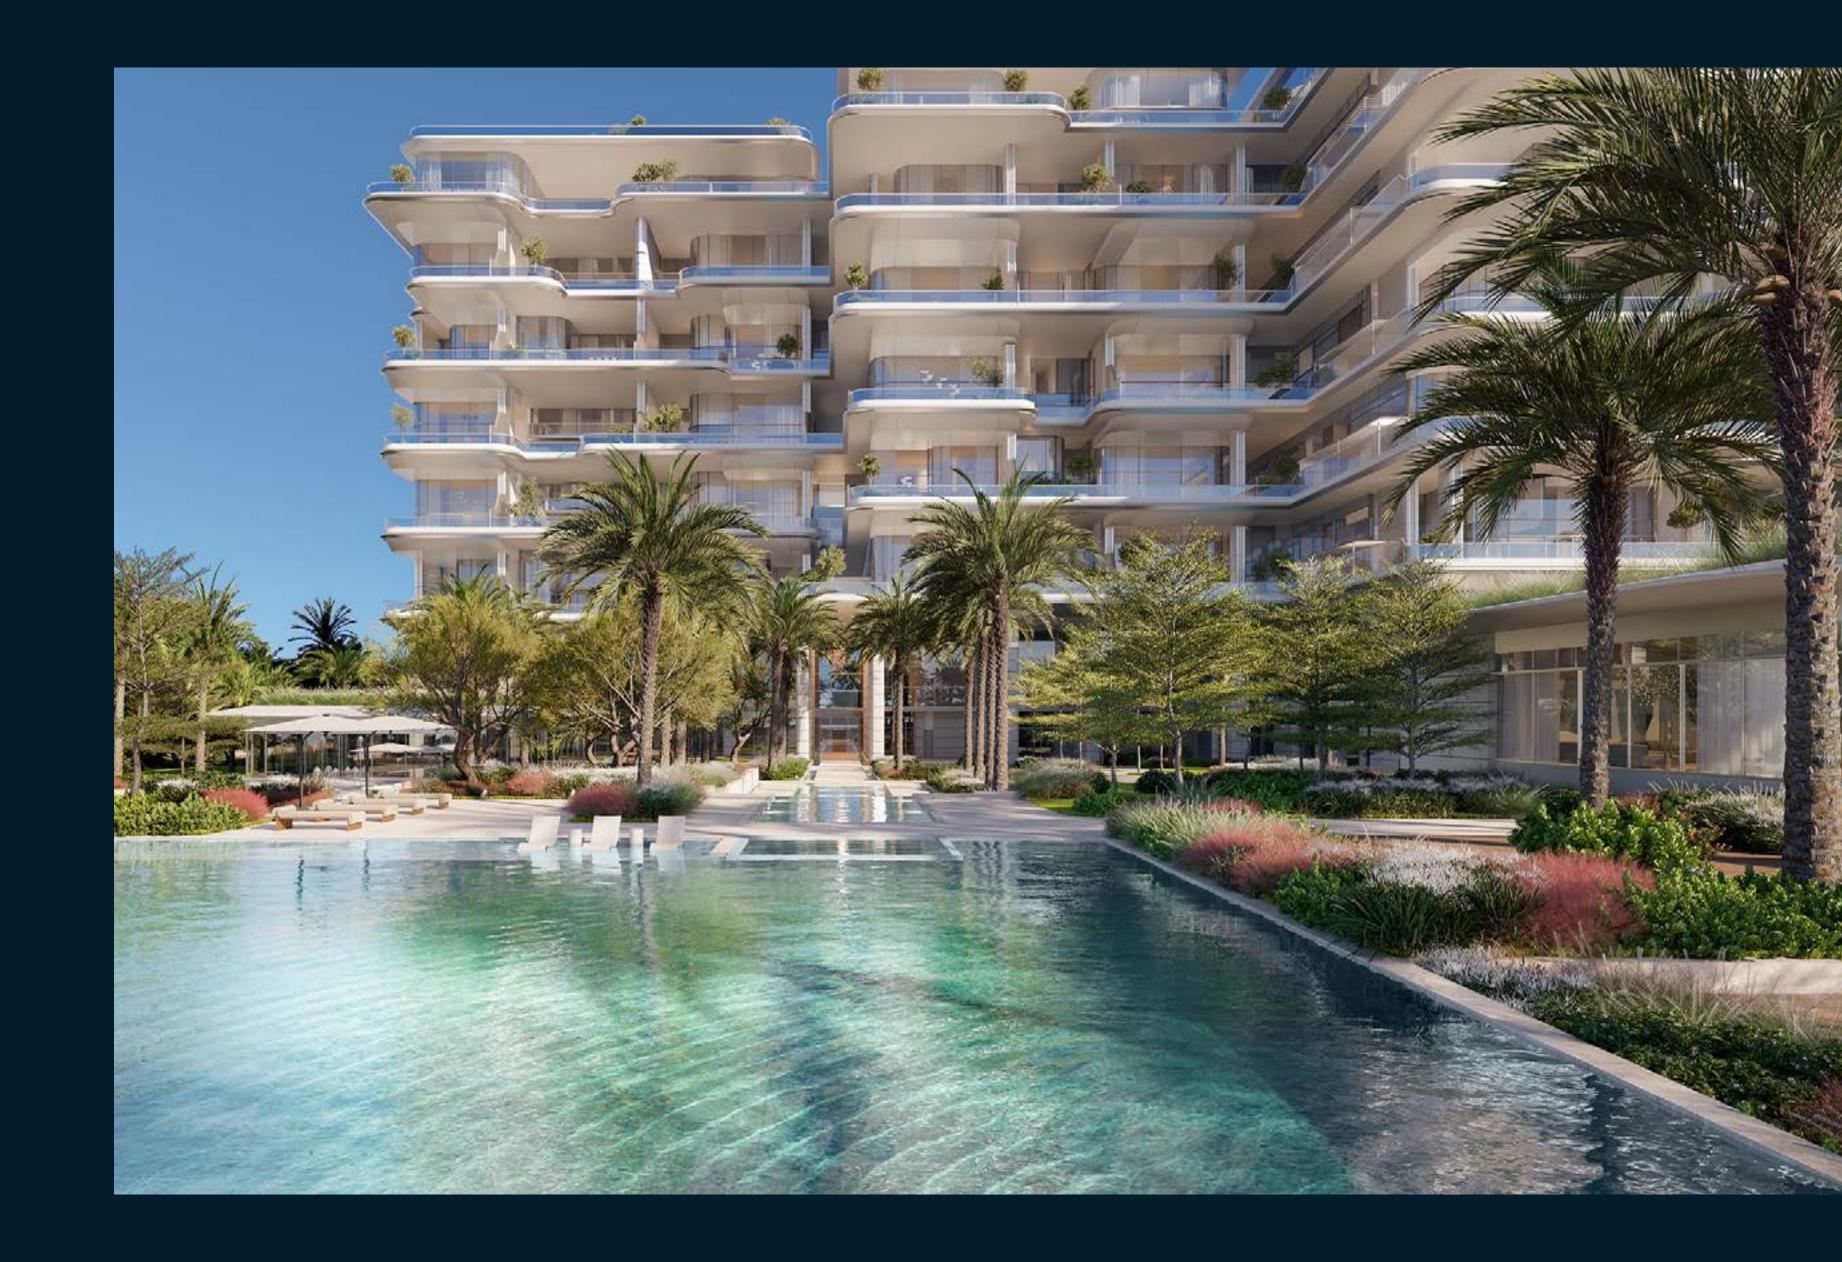

# Residences that stand apart

With each residence carefully positioned and designed to beautifully blend indoor and outdoor spaces and create vantage points to capturing the many magnificent views across the facilities and to the city beyond, you will be left in awe at the ever-shifting seascapes that greet you around every corner.

Once you have arrived into your private paradise you will be welcomed by full floor to ceiling windows, double height spaces of up to 6.5 metre, and huge terraces with landscaping all around.

Larger units will have private swimming pools on their terraces, enthralled by a vista of city and sea.

# Indoor and outdoor living

Indoor outdoor living is maximized through floor to ceiling windows, oversized glass glazing and sumptuous terraces with grand spaces to seamlessly blend the natural elements of sun sea and expansive views with the elegant interiors