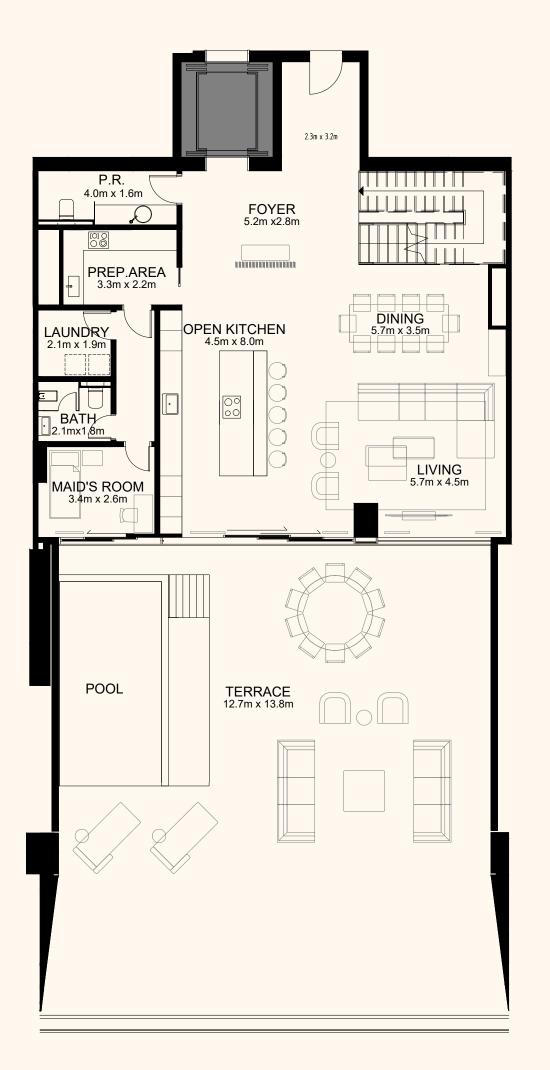

#### 3 Bedroom Duplex

| Residence | 3,509 sq. ft. |
|-----------|---------------|
| Terrace   | 2,293 sq. ft. |
| Total     | 5,802 sq. ft. |

Lower floor Upper floor