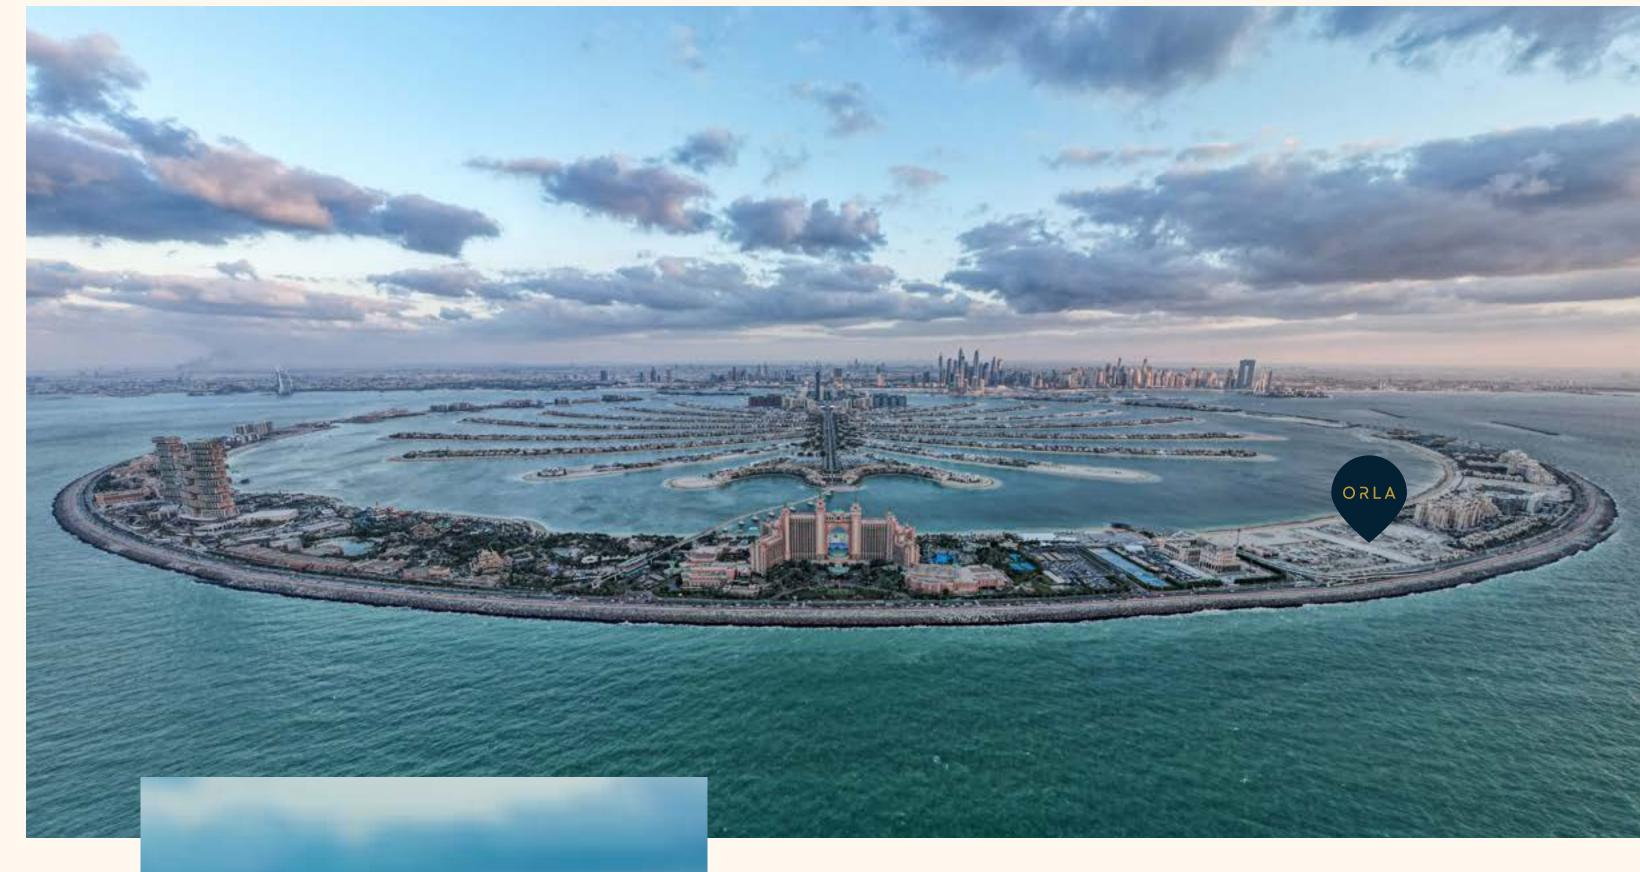

## At the apex of an icon, Palm Jumeirah

An iconic luxury peninsula with a unique connection to the sea, the Palm Jumeirah is a destination without peer, with many of Dubai's finest restaurants, clubs and beach resorts only moments away, while the rest of the wonders of Dubai lie within easy reach.

Situated on an 29,000 square-metre beachfront plot at the apex of the Palm's crescent, ORLA enjoys a privileged position and uninterrupted 270-degree views from Dubai's sky-scraping skyline to the turquoise waters of the Arabian Gulf that stretch to the horizon.

# Location

Situated on the crescent of the world-renowned landmark, Palm Jumeriah, ORLA occupies a beachfront position right at the pinnacle of Dubai's archipelago.