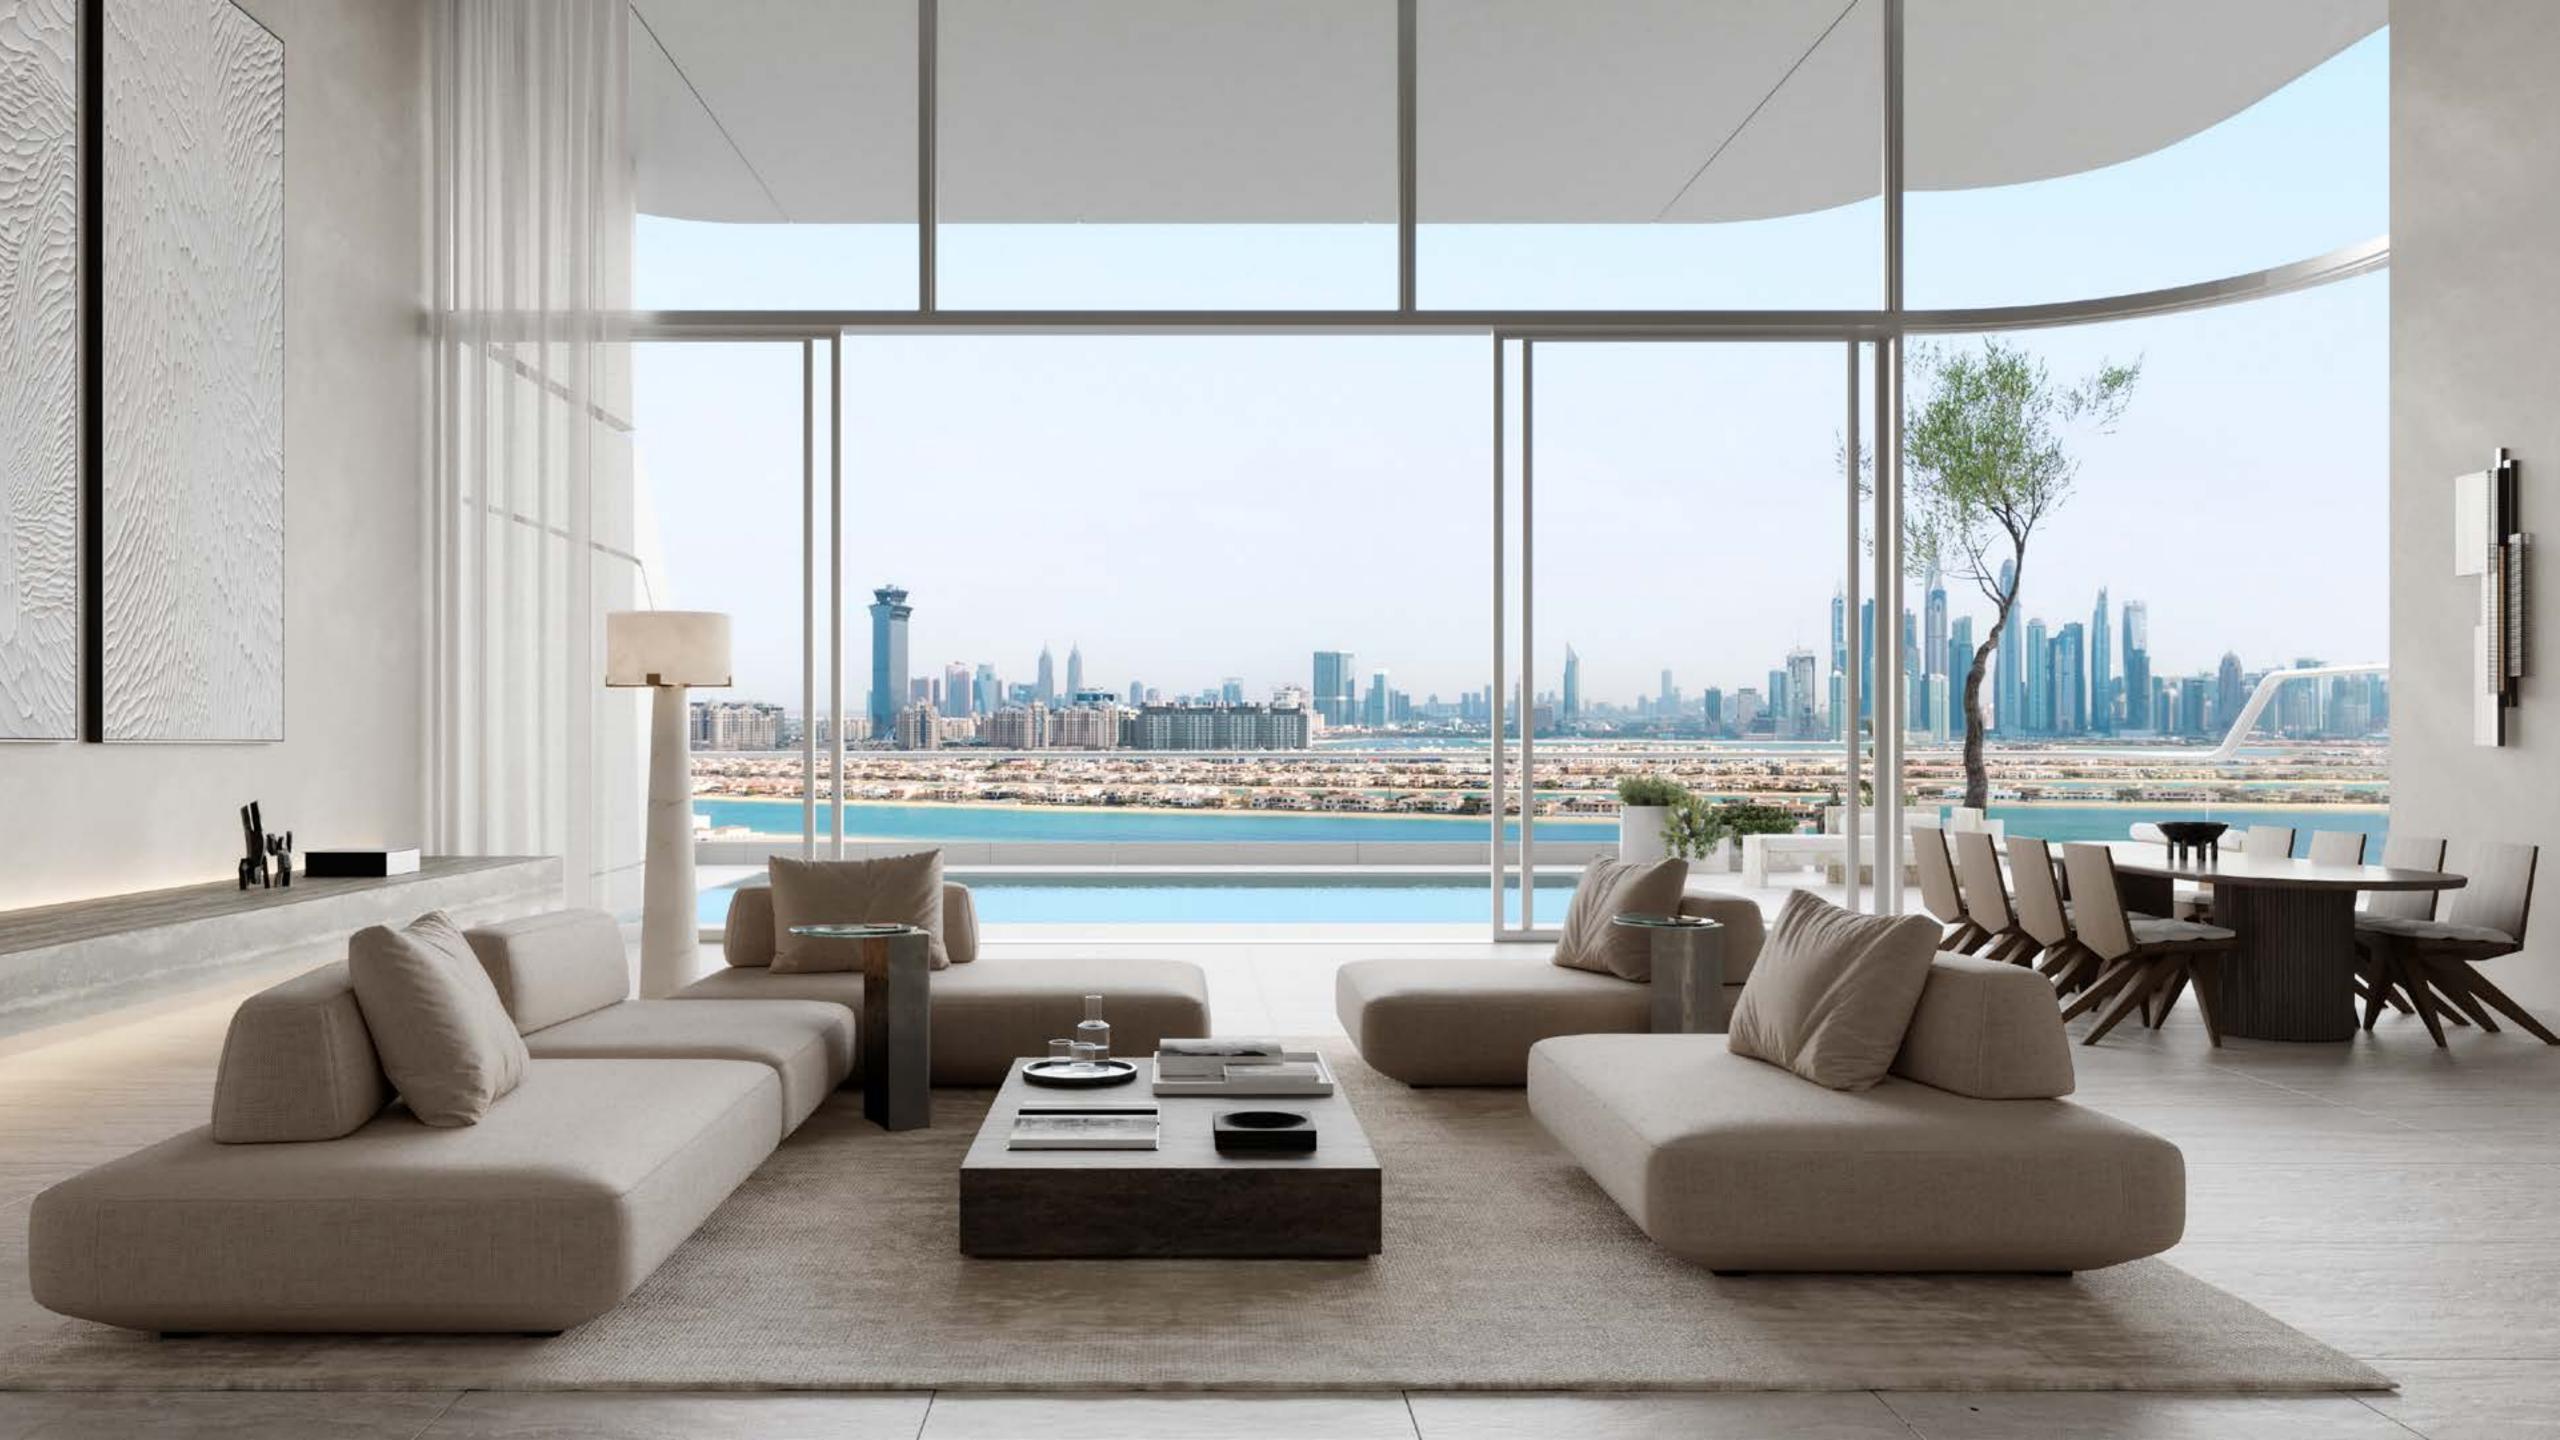

# Stunning from sea to sky

Your residence at ORLA is your exclusive escape, where indoor and outdoor blend seamlessly with sea and sky, as energising light streams through each residence creating eternal vistas from the moment the sun rises above the horizon to the last golden rays shimmering off the sea below.

# Indoor and outdoor living

Indoor outdoor living is maximized through floor to ceiling windows, oversized glass glazing and sumptuous terraces with grand spaces to seamlessly blend the natural elements of sun sea and expansive views with the elegant interiors