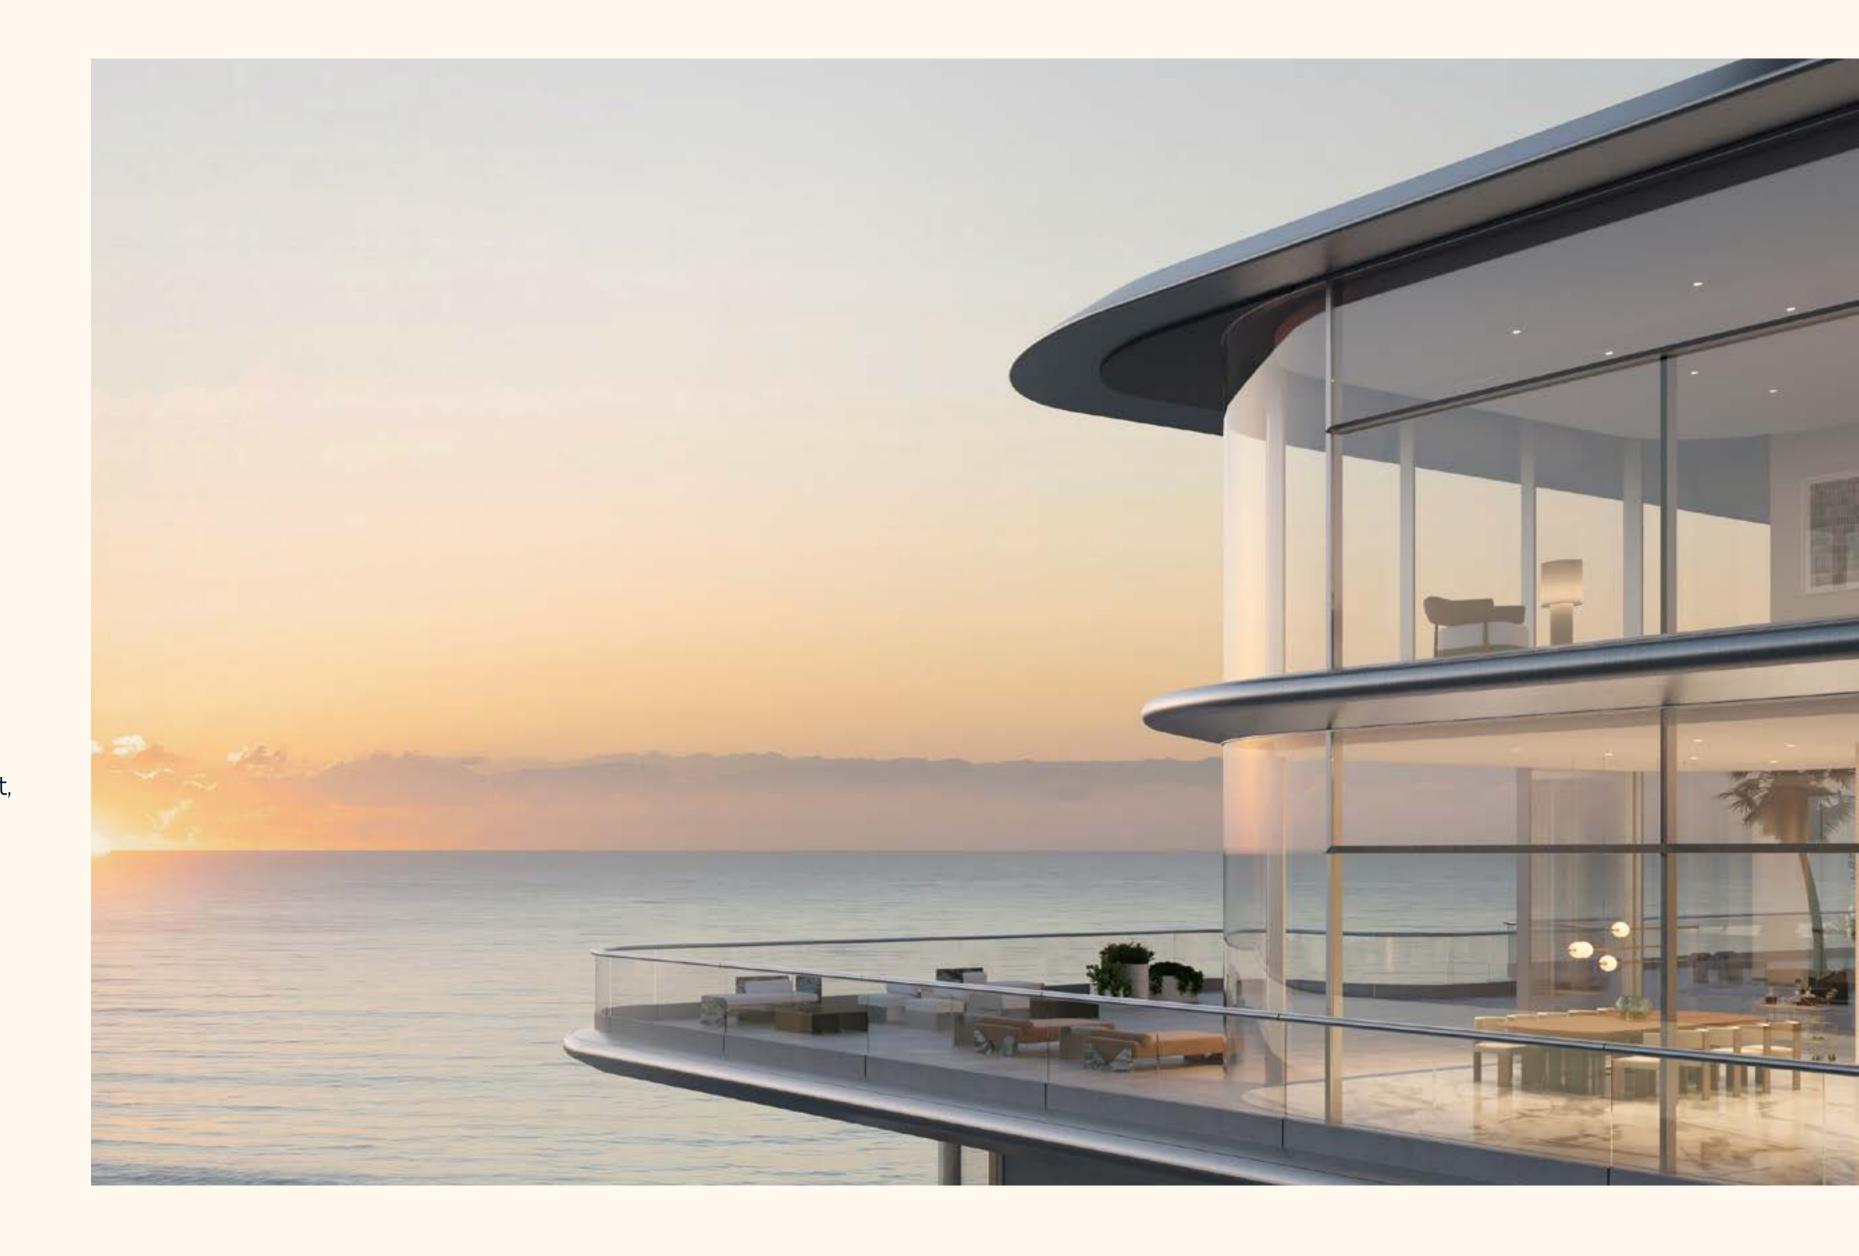

# Stunning from sea to sky

Your residence at ORLA is your exclusive escape, where indoor and outdoor blend seamlessly with sea and sky, as energising light streams through each residence creating eternal vistas from the moment the sun rises above the horizon to the last golden rays shimmering off the sea below.

Once you have arrived into your private paradise you will be welcomed by full floor to ceiling windows, double height spaces of up to 6.5 metre, and huge terraces with landscaping all around.

Larger units will have private swimming pools on their terraces, enthralled by a vista of city and sea.

# Indoor and outdoor living

Indoor outdoor living is maximized through floor to ceiling windows, oversized glass glazing and sumptuous terraces with grand spaces to seamlessly blend the natural elements of sun sea and expansive views with the elegant interiors