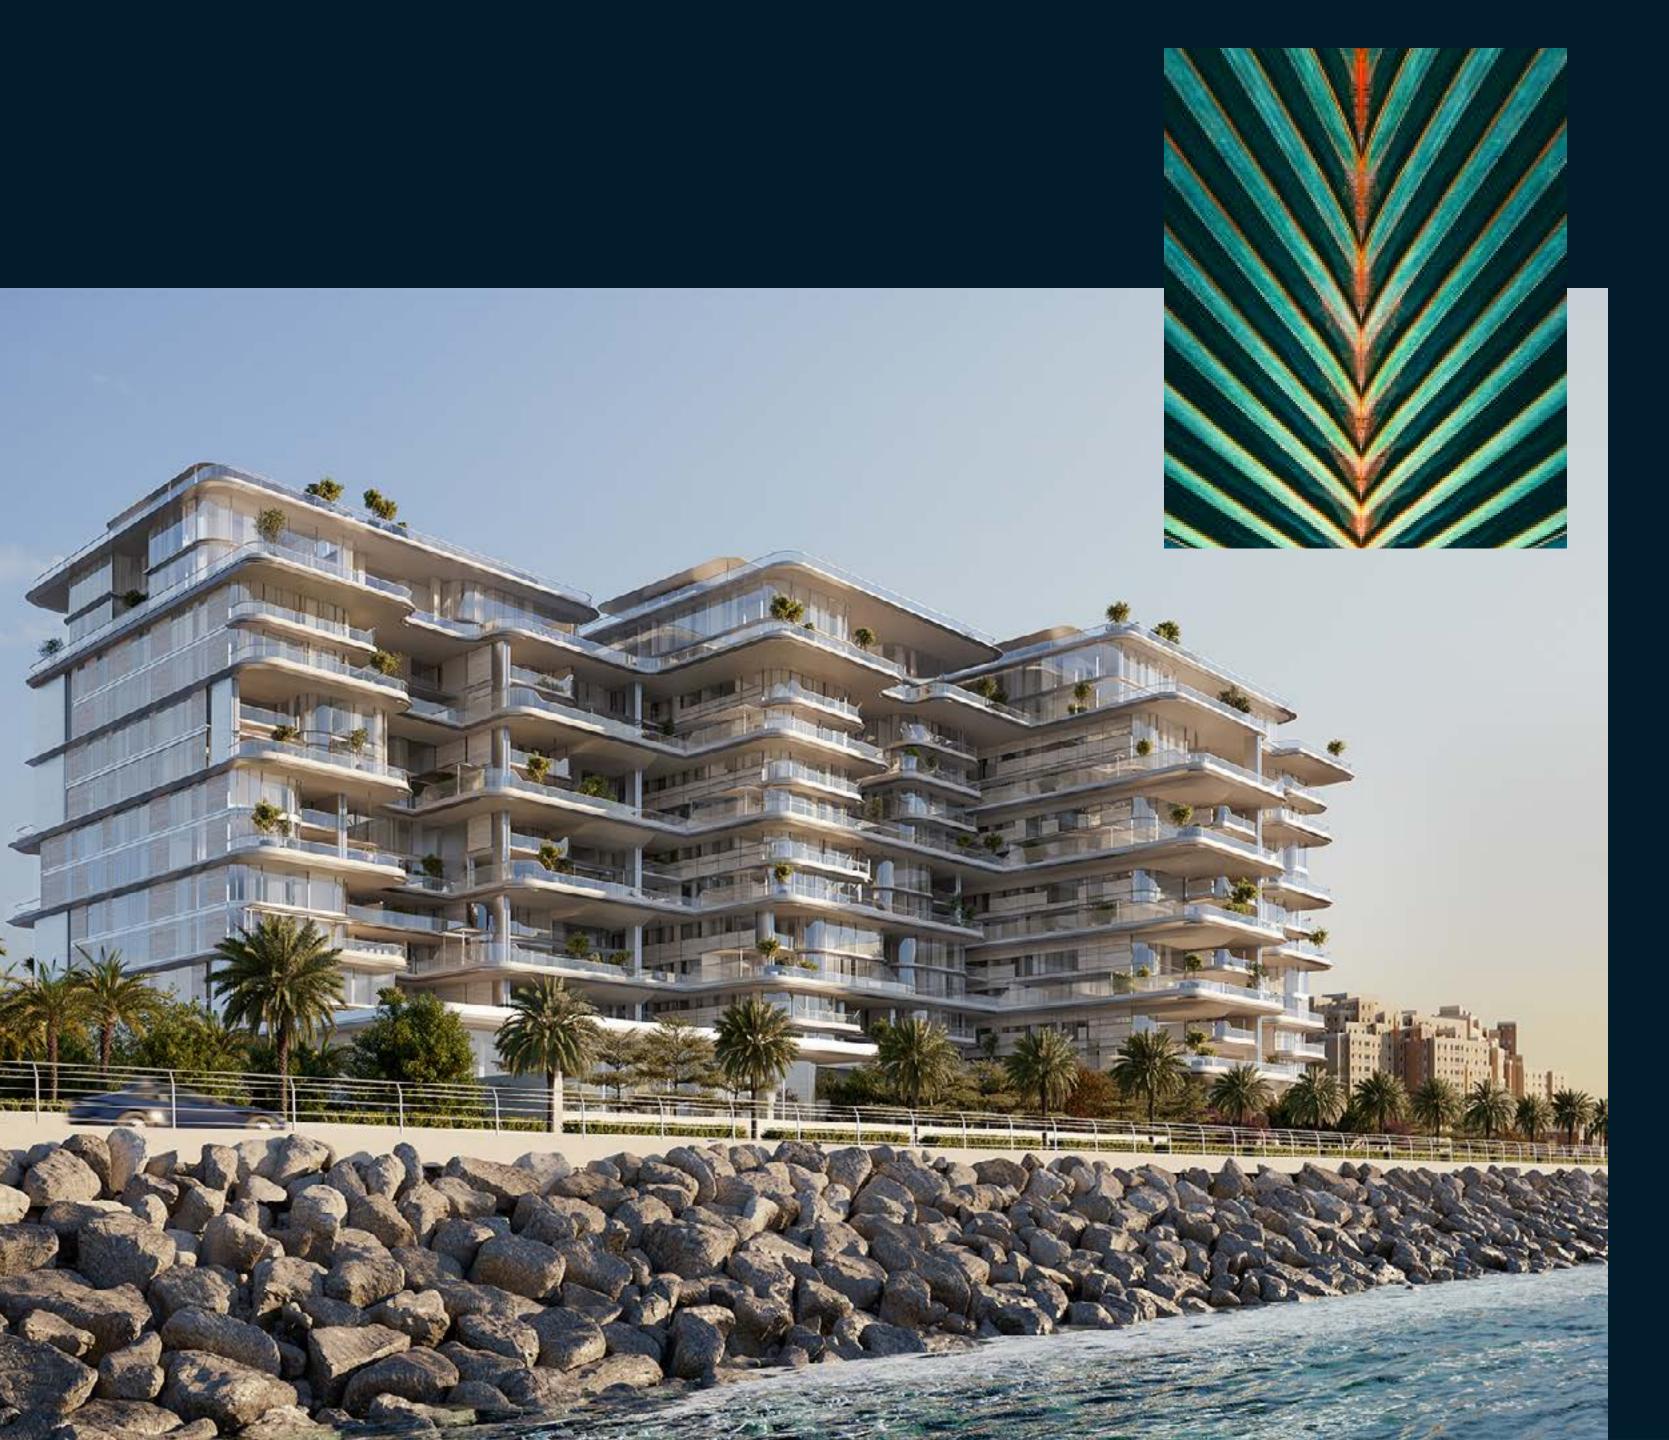

## At the apex of an icon, Palm Jumeirah

An iconic luxury peninsula with a unique connection to the sea, the Palm Jumeirah is a destination without peer, with many of Dubai's finest restaurants, clubs and beach resorts only moments away, while the rest of the wonders of Dubai lie within easy reach.

Situated on an 29,000 square-metre beachfront plot at the apex of the Palm's crescent, ORLA enjoys a privileged position and uninterrupted 270-degree views from Dubai's sky-scraping skyline to the turquoise waters of the Arabian Gulf that stretch to the horizon.

#### **Foster + Partners**

OMNIYAT is once again working with pioneers in their field to craft ORLA's 3 interconnected towers. Internationally acclaimed, Foster + Partners has been selected as architect for the produce the staggered towers that are linked together to create a single dramatic form.