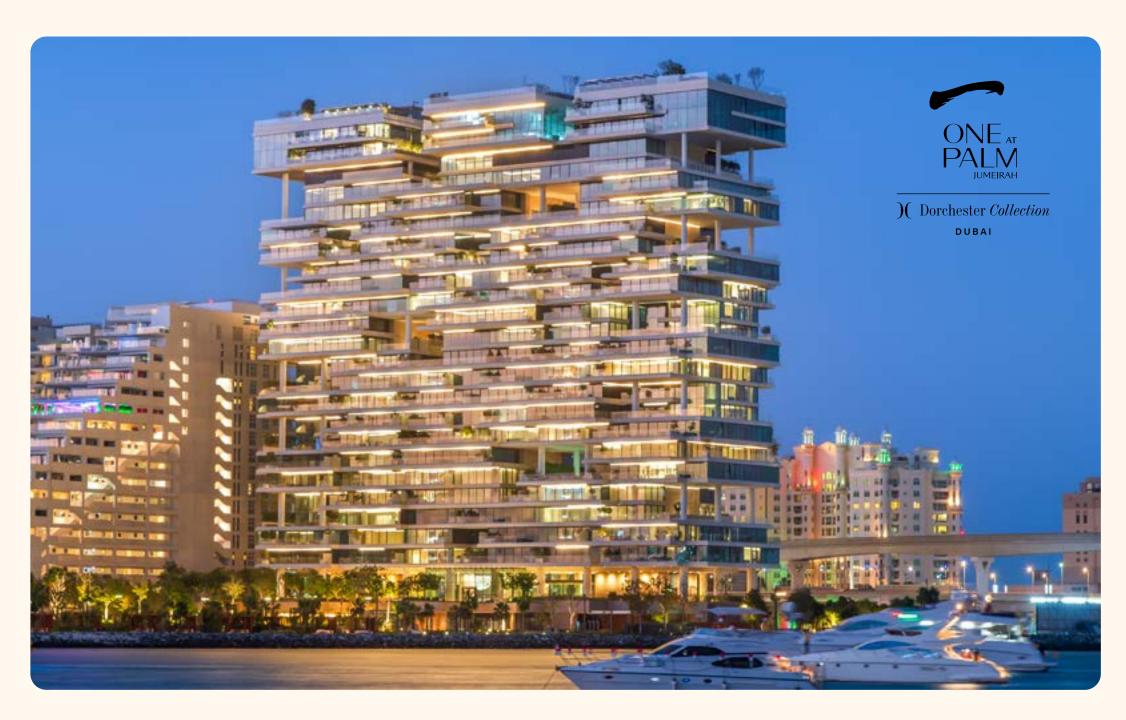

#### ORLA

) ( Dorchester Collection DUBAI

by OMNIYAT

## At the apex of an icon, Palm Jumeirah

An iconic luxury peninsula with a unique connection to the sea, the Palm Jumeirah is a destination without peer, with many of Dubai's finest restaurants, clubs and beach resorts only moments away, while the rest of the wonders of Dubai lie within easy reach.

Situated on an 29,000 square-metre beachfront plot at the apex of the Palm's crescent, ORLA enjoys a privileged position and uninterrupted 270-degree views from Dubai's sky-scraping skyline to the turquoise waters of the Arabian Gulf that stretch to the horizon.