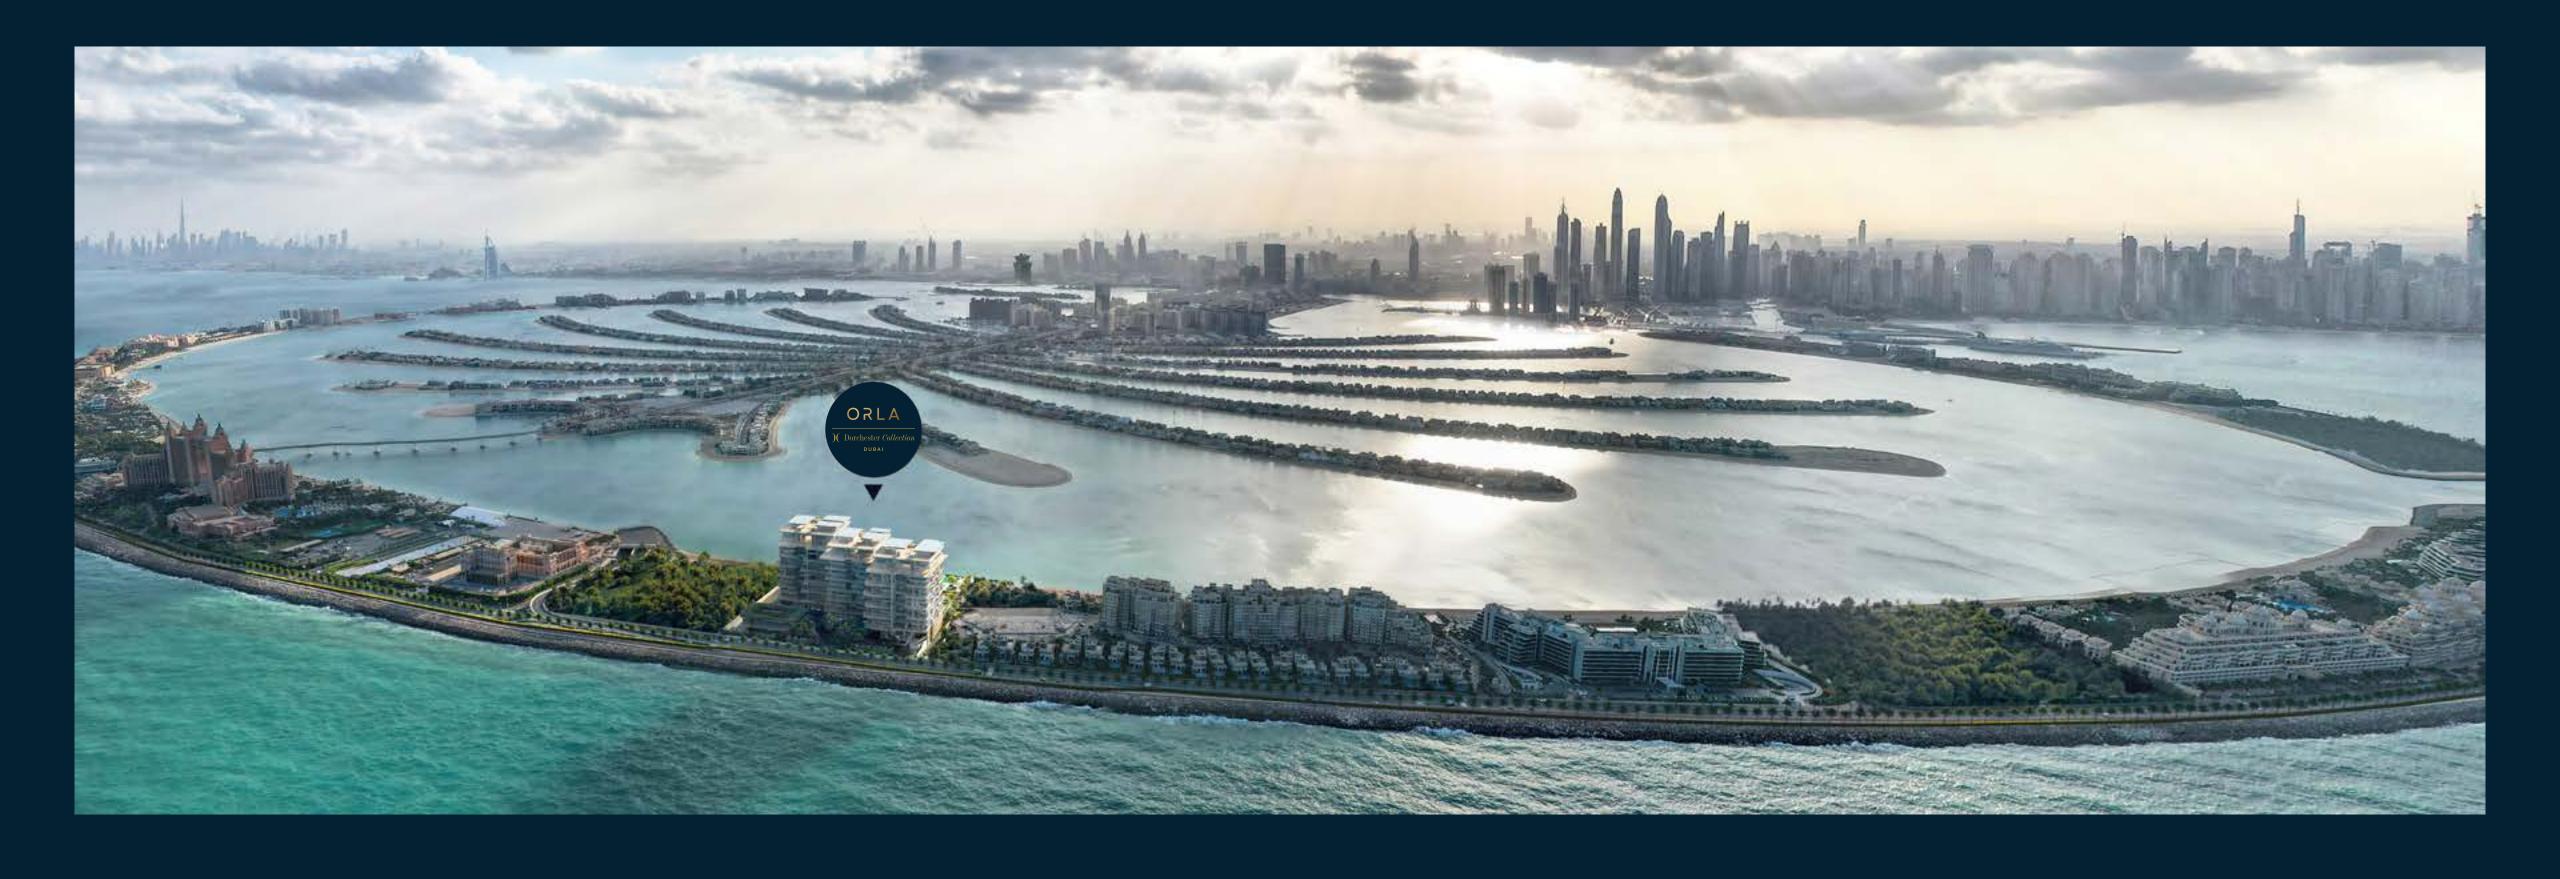

## At the apex of an icon, Palm Jumeirah

An iconic luxury peninsula with a unique connection to the sea, the Palm Jumeirah is a destination without peer, with many of Dubai's finest restaurants, clubs and beach resorts only moments away, while the rest of the wonders of Dubai lie within easy reach.

Situated on an 29,000 square-metre beachfront plot at the apex of the Palm's crescent, ORLA enjoys a privileged position and uninterrupted 270-degree views from Dubai's sky-scraping skyline to the turquoise waters of the Arabian Gulf that stretch to the horizon.

# Location

Situated on the crescent of the world-renowned landmark, Palm Jumeriah, ORLA occupies a beachfront position right at the pinnacle of Dubai's archipelago.