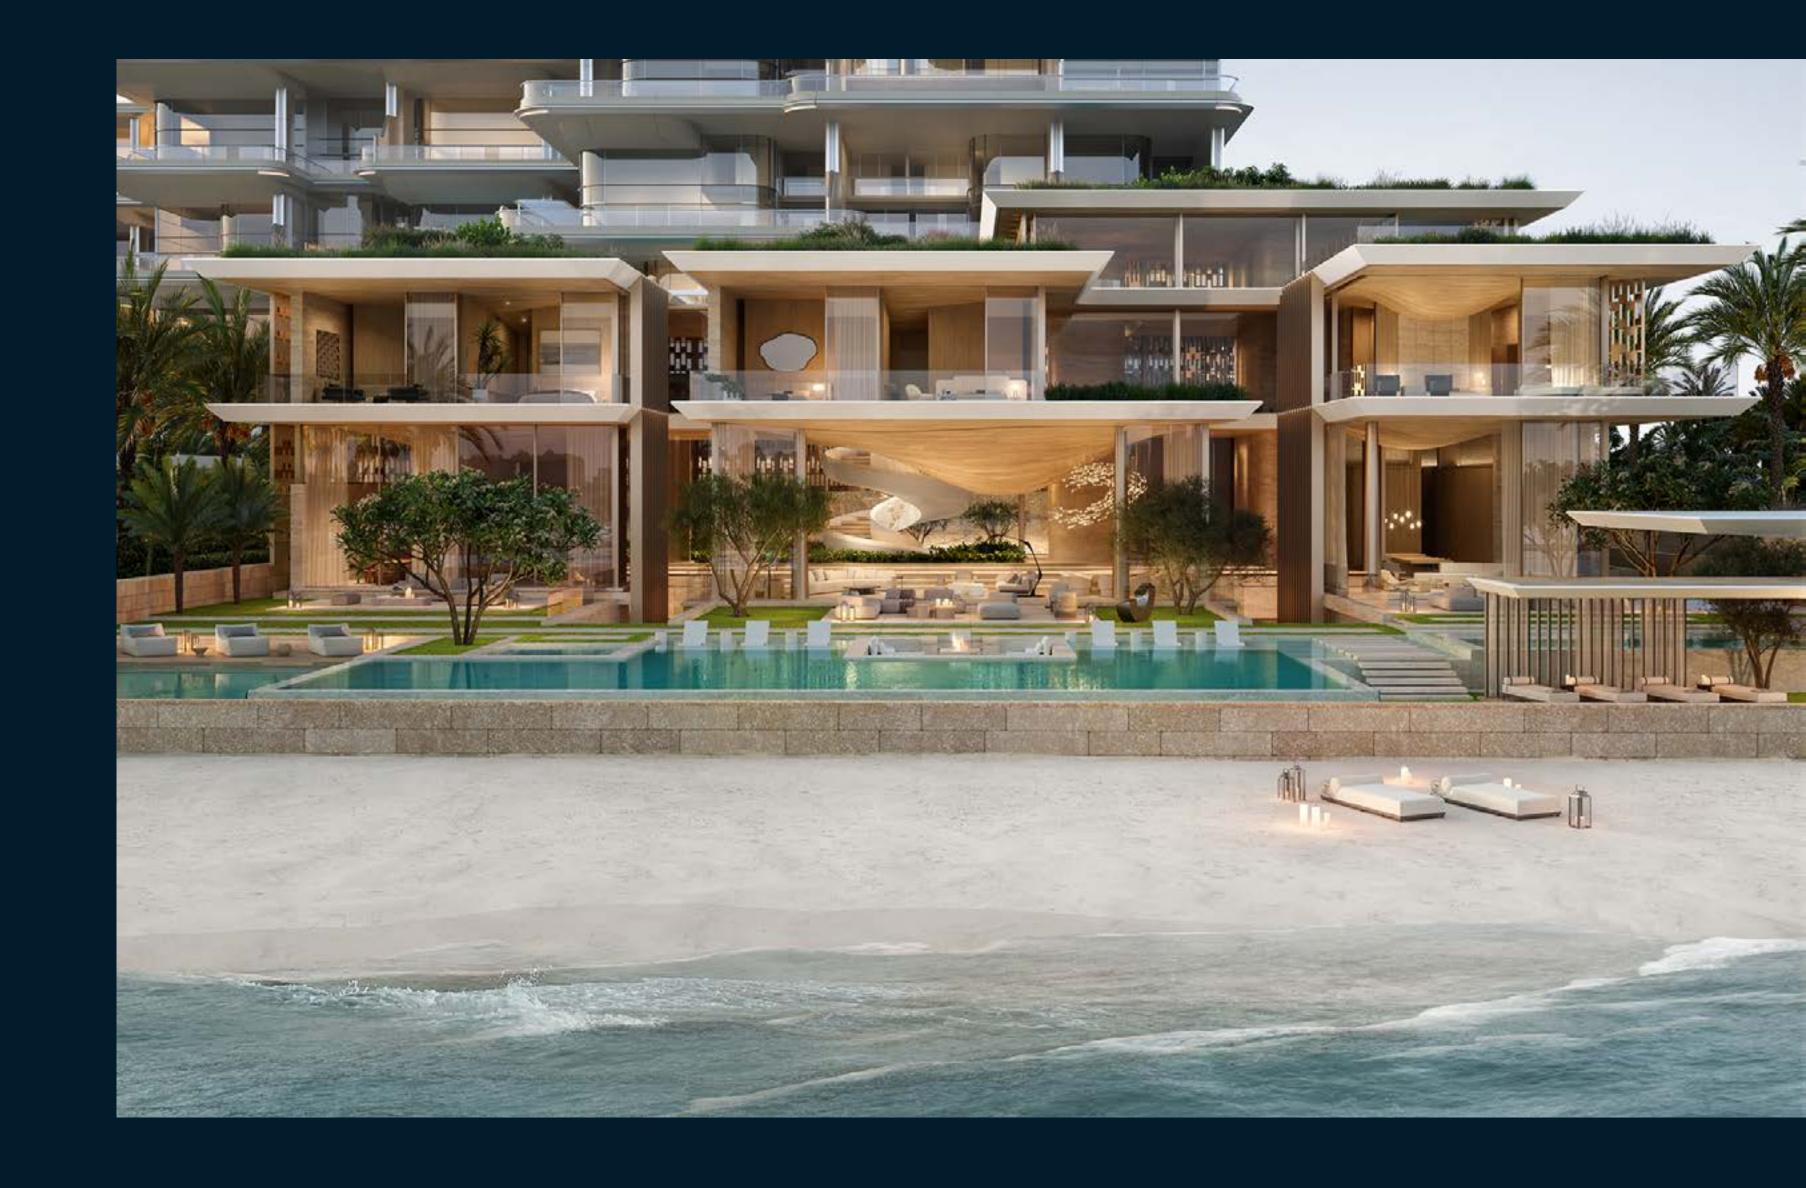

#### Beach Mansion

The Dubai dream comes alive at ORLA's lagoon and ocean mega-mansions, designed by Award-winning international architecture firm Soata. The mansions provide a unique vantage point straight down the trunk of Palm Jumeirah, allowing you to step down from your private pool veranda directly onto your verdant garden and the warm white sands of a sparkling beach below. Ideal as a fabulous family residence or the ultimate beachside second home, the mansions offer every imaginable convenience and amenity.

From vast living and dining spaces and a custom open kitchen on the ground floor, to beautiful ensuite bedrooms overlooking the resort-like facilities to the dedicated recreation room, private spa, bowling alley and exclusive 10 car garage in the lower ground floor – a life of leisure is yours at ORLA.

## ORLA beach club

ORLA inhabits Dubai's first of its kind lifestyle experience with its exclusive resident-only beach club, sprawling across 150 metres of unspoiled Palm Jumeirah beach and crystal waters of the Arabian Gulf. Proudly placed next to the beach club is a large glistening infinity pool lined with comfortable sun loungers as well as luxurious cabanas, complemented with five-star services for all of your culinary desires.

Spend your day sipping on refreshing cocktails in privacy, and enjoy a poolside lunch with family and friends while you leave the hustle and bustle of Dubai behind you.