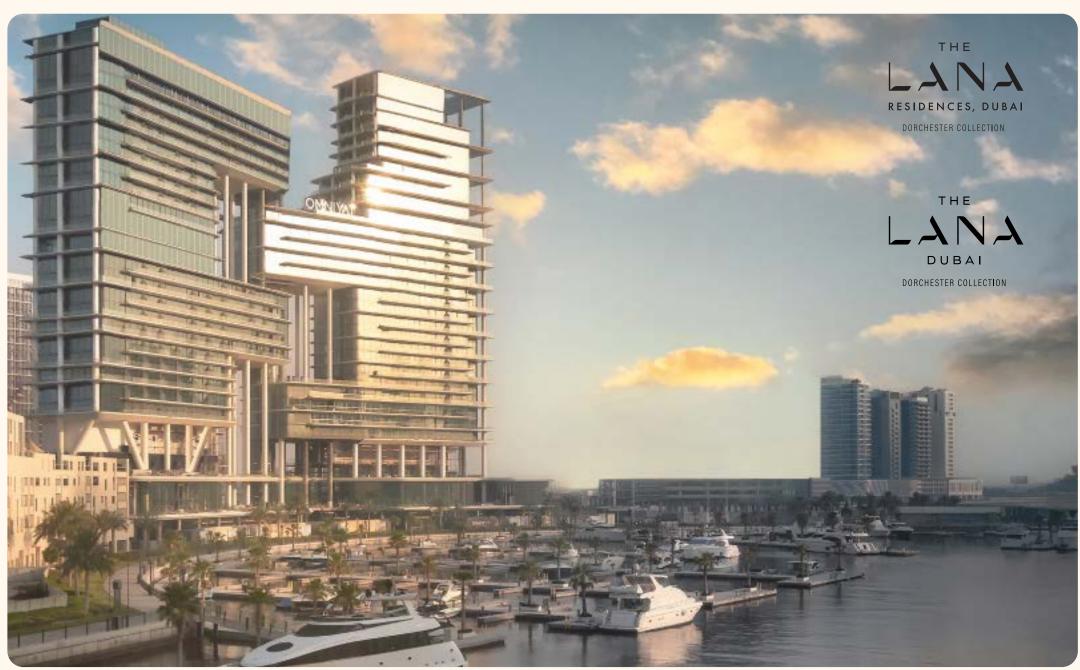

## At the apex of an icon, Palm Jumeirah

An iconic luxury peninsula with a unique connection to the sea, the Palm Jumeirah is a destination without peer, with many of Dubai's finest restaurants, clubs and beach resorts only moments away, while the rest of the wonders of Dubai lie within easy reach.

Situated on an 29,000 square-metre beachfront plot at the apex of the Palm's crescent, ORLA enjoys a privileged position and uninterrupted 270-degree views from Dubai's sky-scraping skyline to the turquoise waters of the Arabian Gulf that stretch to the horizon.

# Location

Situated on the crescent of the world-renowned landmark, Palm Jumeriah, ORLA occupies a beachfront position right at the pinnacle of Dubai's archipelago.