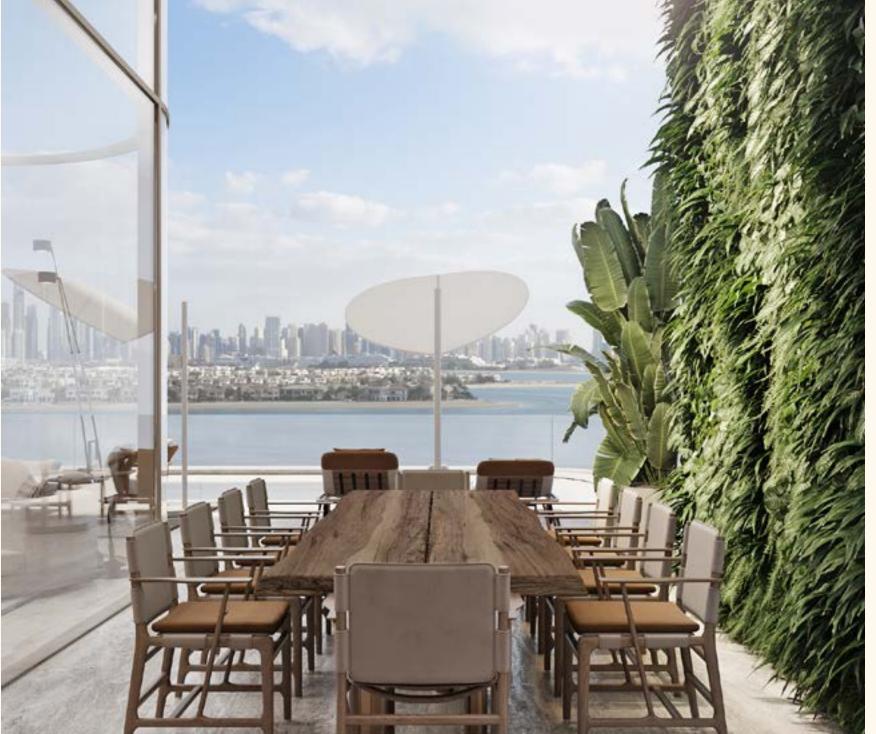

# Residences that stand apart

With each residence carefully positioned and designed to beautifully blend indoor and outdoor spaces and create vantage points to capturing the many magnificent views across the facilities and to the city beyond, you will be left in awe at the ever-shifting seascapes that greet you around every corner.

# Indoor and outdoor living

Indoor outdoor living is maximized through floor to ceiling windows, oversized glass glazing and sumptuous terraces with grand spaces to seamlessly blend the natural elements of sun sea and expansive views with the elegant interiors

# Stunning from sea to sky

Your residence at ORLA is your exclusive escape, where indoor and outdoor blend seamlessly with sea and sky, as energising light streams through each residence creating eternal vistas from the moment the sun rises above the horizon to the last golden rays shimmering off the sea below.