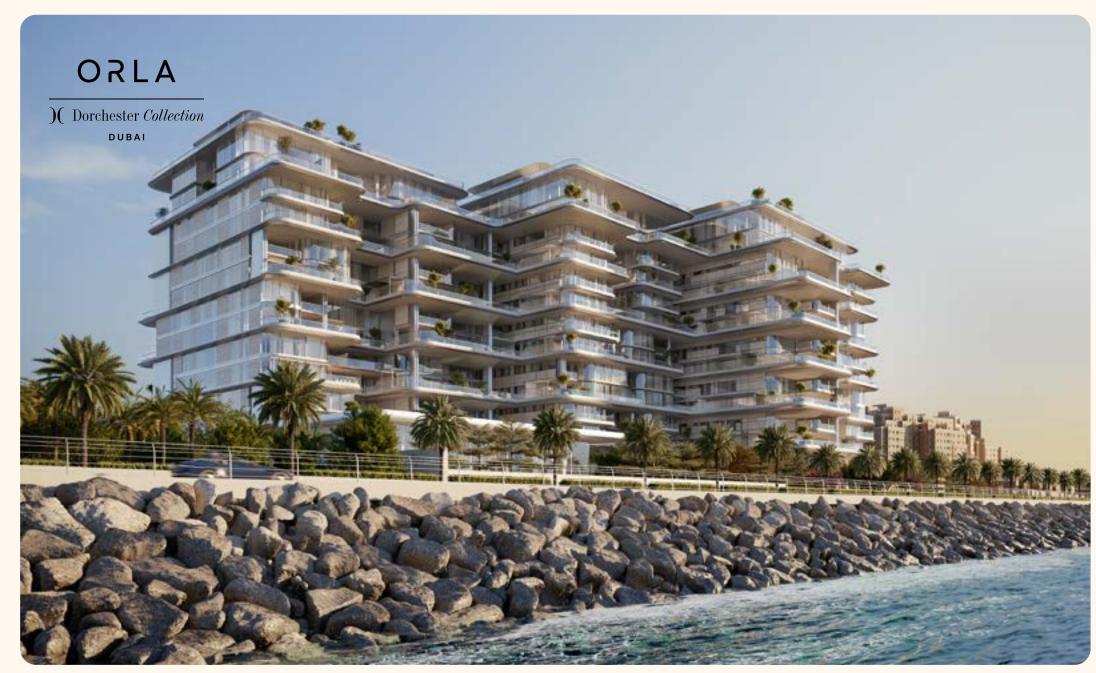

## At the apex of an icon, Palm Jumeirah

An iconic luxury peninsula with a unique connection to the sea, the Palm Jumeirah is a destination without peer, with many of Dubai's finest restaurants, clubs and beach resorts only moments away, while the rest of the wonders of Dubai lie within easy reach.

Situated on an 29,000 square-metre beachfront plot at the apex of the Palm's crescent, ORLA enjoys a privileged position and uninterrupted 270-degree views from Dubai's sky-scraping skyline to the turquoise waters of the Arabian Gulf that stretch to the horizon.

#### Views

Uninterrupted 270 degree views from Dubai's skyline to the turquoise waters of the Arabian Gulf that stretch to the horizon.

# Stunning from sea to sky

Your residence at ORLA is your exclusive escape, where indoor and outdoor blend seamlessly with sea and sky, as energising light streams through each residence creating eternal vistas from the moment the sun rises above the horizon to the last golden rays shimmering off the sea below.