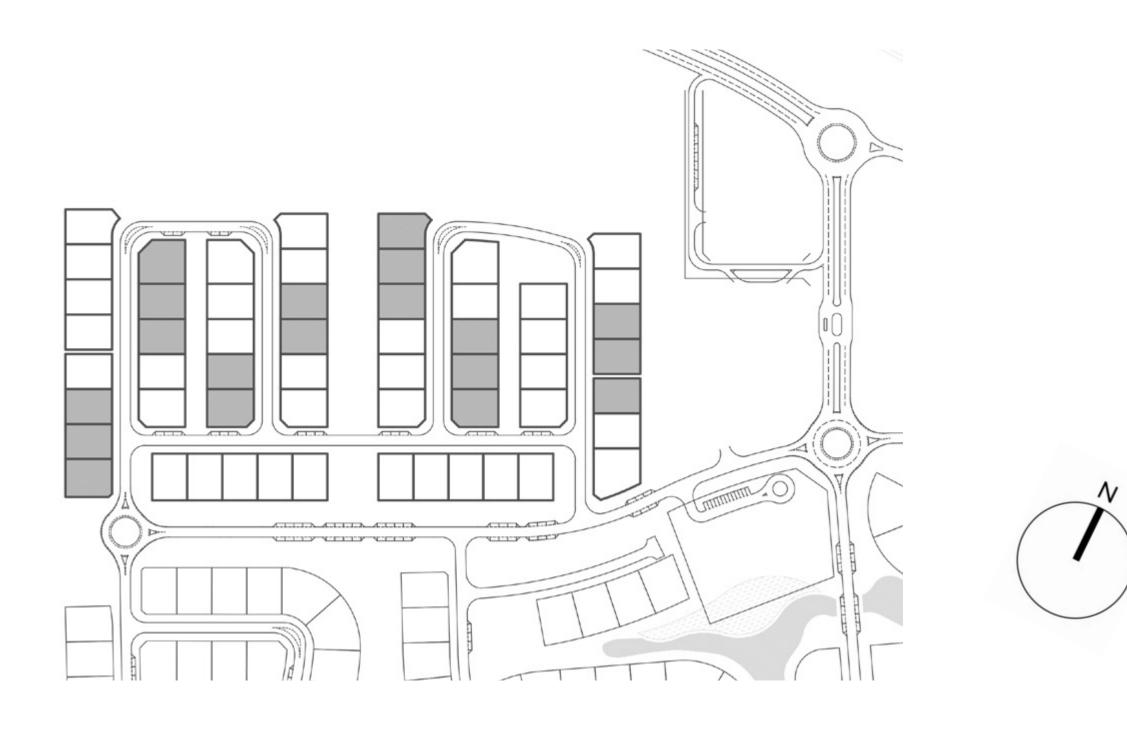

|
|-----------------|----------|----------------------|--------|------------------|
| UNUUNDILUUN     | 1,007.70 | $\mathcal{SQ}$ . II. | 1/J./Z | $\mathcal{SQ}$ . |
| FIRST FLOOR     | 1,682.61 | SQ.FT.               | 156.32 | SQ.M.            |
| SECOND FLOOR    | 521.73   | SQ.FT.               | 48.47  | SQ.M.            |
| CAR PORT AREA   | 634.53   | SQ.FT.               | 58.95  | SQ.M.            |
| ENTRY / TERRACE | 63.61    | SQ.FT.               | 5.91   | SQ.M.            |
| BALCONY         | 713.75   | SQ.FT.               | 66.31  | SQ.M.            |
| DRIVER ROOM     | 141.11   | SQ.FT.               | 13.11  | SQ.M.            |
| TOTAL AREA      | 5,627.26 | SQ.FT.               | 522.79 | SQ.M.            |



# **GROUND FLOOR**

KEY PLAN



## FIRST FLOOR





SECOND FLOOR







4 BEDROOM CONTEMPORARY

FLOOR PLAN 1. All dimensions are in imperial and metric, and measured from finish to finish excluding construction tolerances. 2. All materials, dimensions, and drawings are approximate only. 3. Information is subject to change without notice, at developer's absolute discretion. 4. Actual area may vary from the stated area. 5. Drawings not to scale. 6. All images used are for illustrative purposes only and do not represent the actual size, features, specifications, fittings, and furnishings. 7. The developer reserves the right to make revisions / alterations, at it's absolute discretion, without any liability whatsoever.

| GROUND FLOOR    | 1,819.85 | SQ.FT. | 169.07 | SQ.M. |
|-----------------|----------|--------|--------|-------|
| FIRST