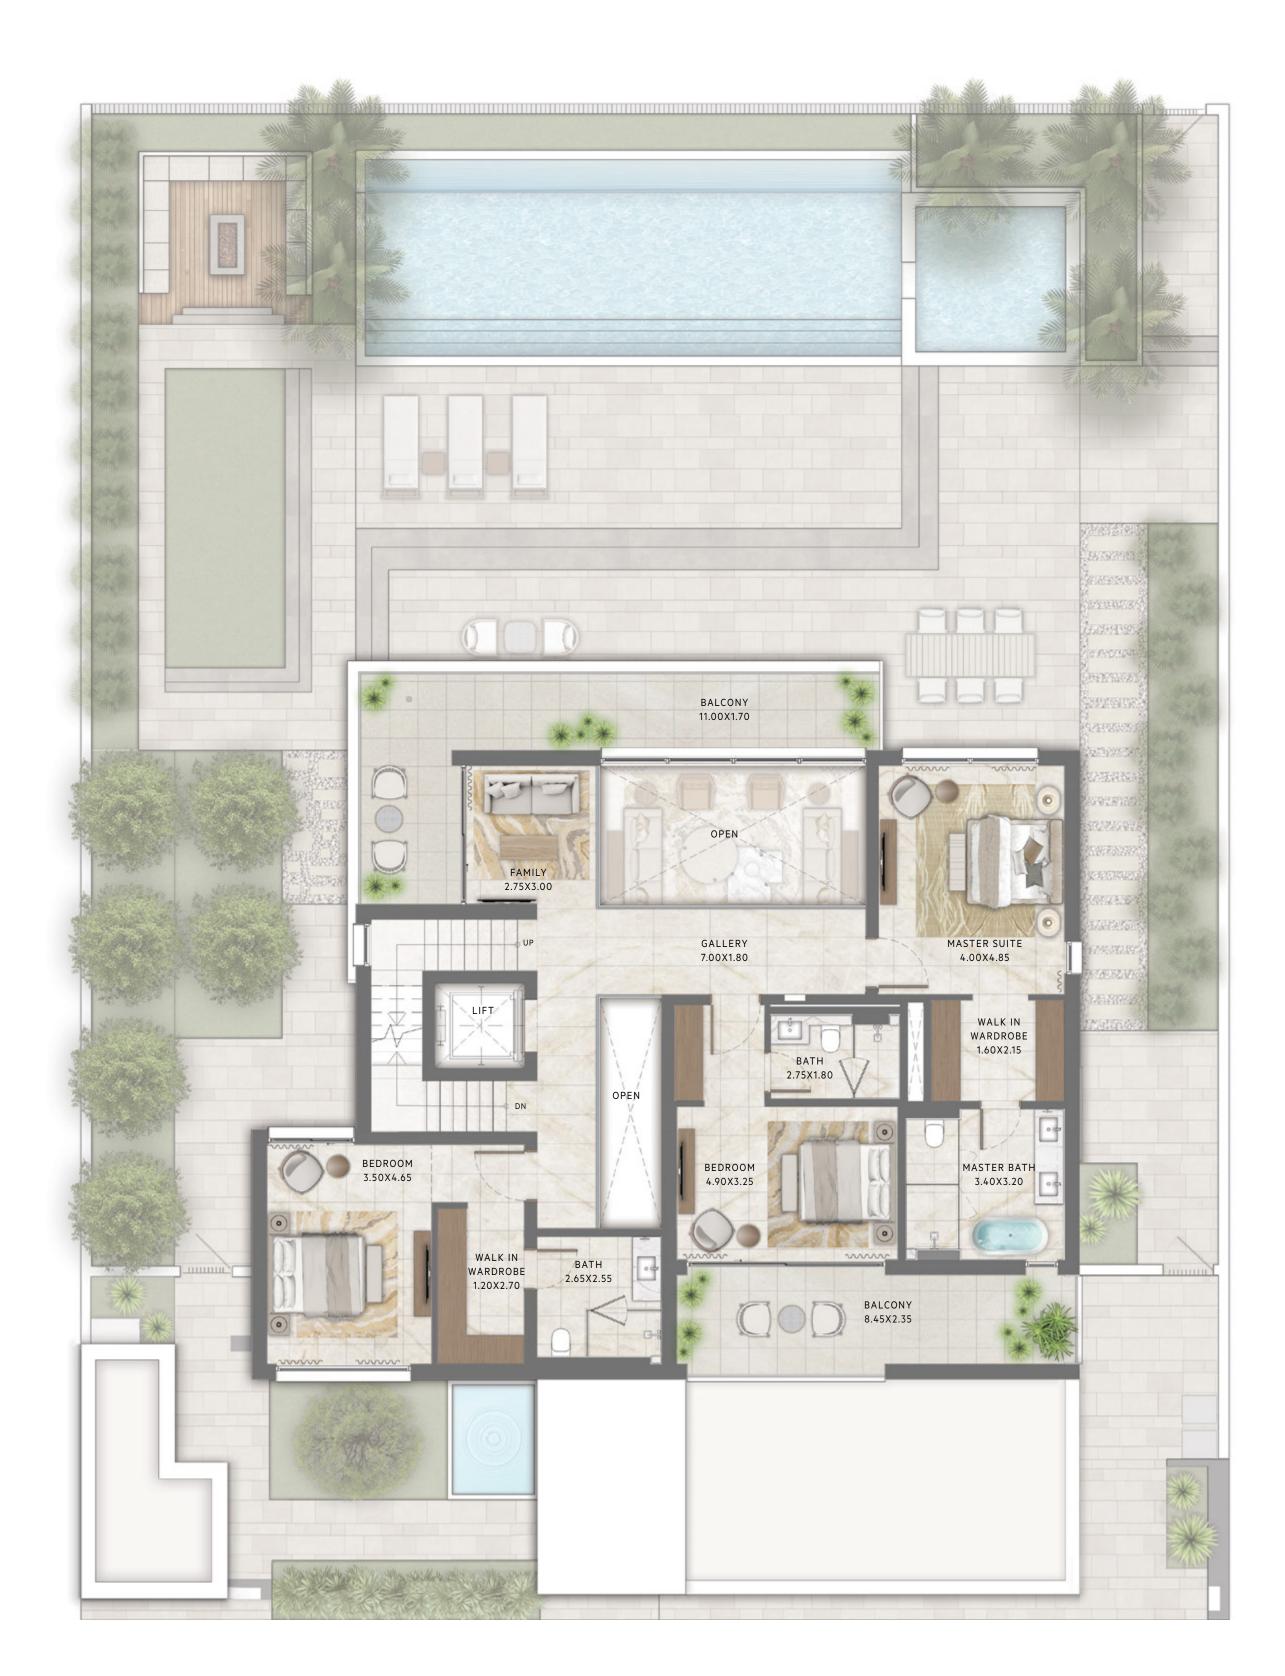

## FIRST FLOOR

SECOND FLOOR

4 BEDROOM CONTEMPORARY

FLOOR PLAN 1. All dimensions are in imperial and metric, and measured from finish to finish excluding construction tolerances. 2. All materials, dimensions, and drawings are approximate only. 3. Information is subject to change without notice, at developer's absolute discretion. 4. Actual area may vary from the stated area. 5. Drawings not to scale. 6. All images used are for illustrative purposes only and do not represent the actual size, features, specifications, fittings, and furnishings. 7. The developer reserves the right to make revisions / alterations, at it's absolute discretion, without any liability whatsoever.

| GROUND FLOOR    | 1,819.85 | SQ.FT. | 169.07 | SQ.M. |
|-----------------|----------|--------|--------|-------|
| FIRST FLOOR     | 1,777.77 | SQ.FT. | 165.16 | SQ.M. |
| SECOND FLOOR    | 520.11   | SQ.FT. | 48.32  | SQ.M. |
| CAR PORT AREA   | 639.05   | SQ.FT. | 59.37  | SQ.M. |
| ENTRY / TERRACE | 127.88   | SQ.FT. | 11.88  | SQ.M. |
| BALCONY         | 816.98   | SQ.FT. | 75.90  | SQ.M. |
| DRIVER ROOM     | 141.22   | SQ.FT. | 13.12  | SQ.M. |
| TOTAL AREA      | 5,842.86 | SQ.FT. | 542.82 | SQ.M. |