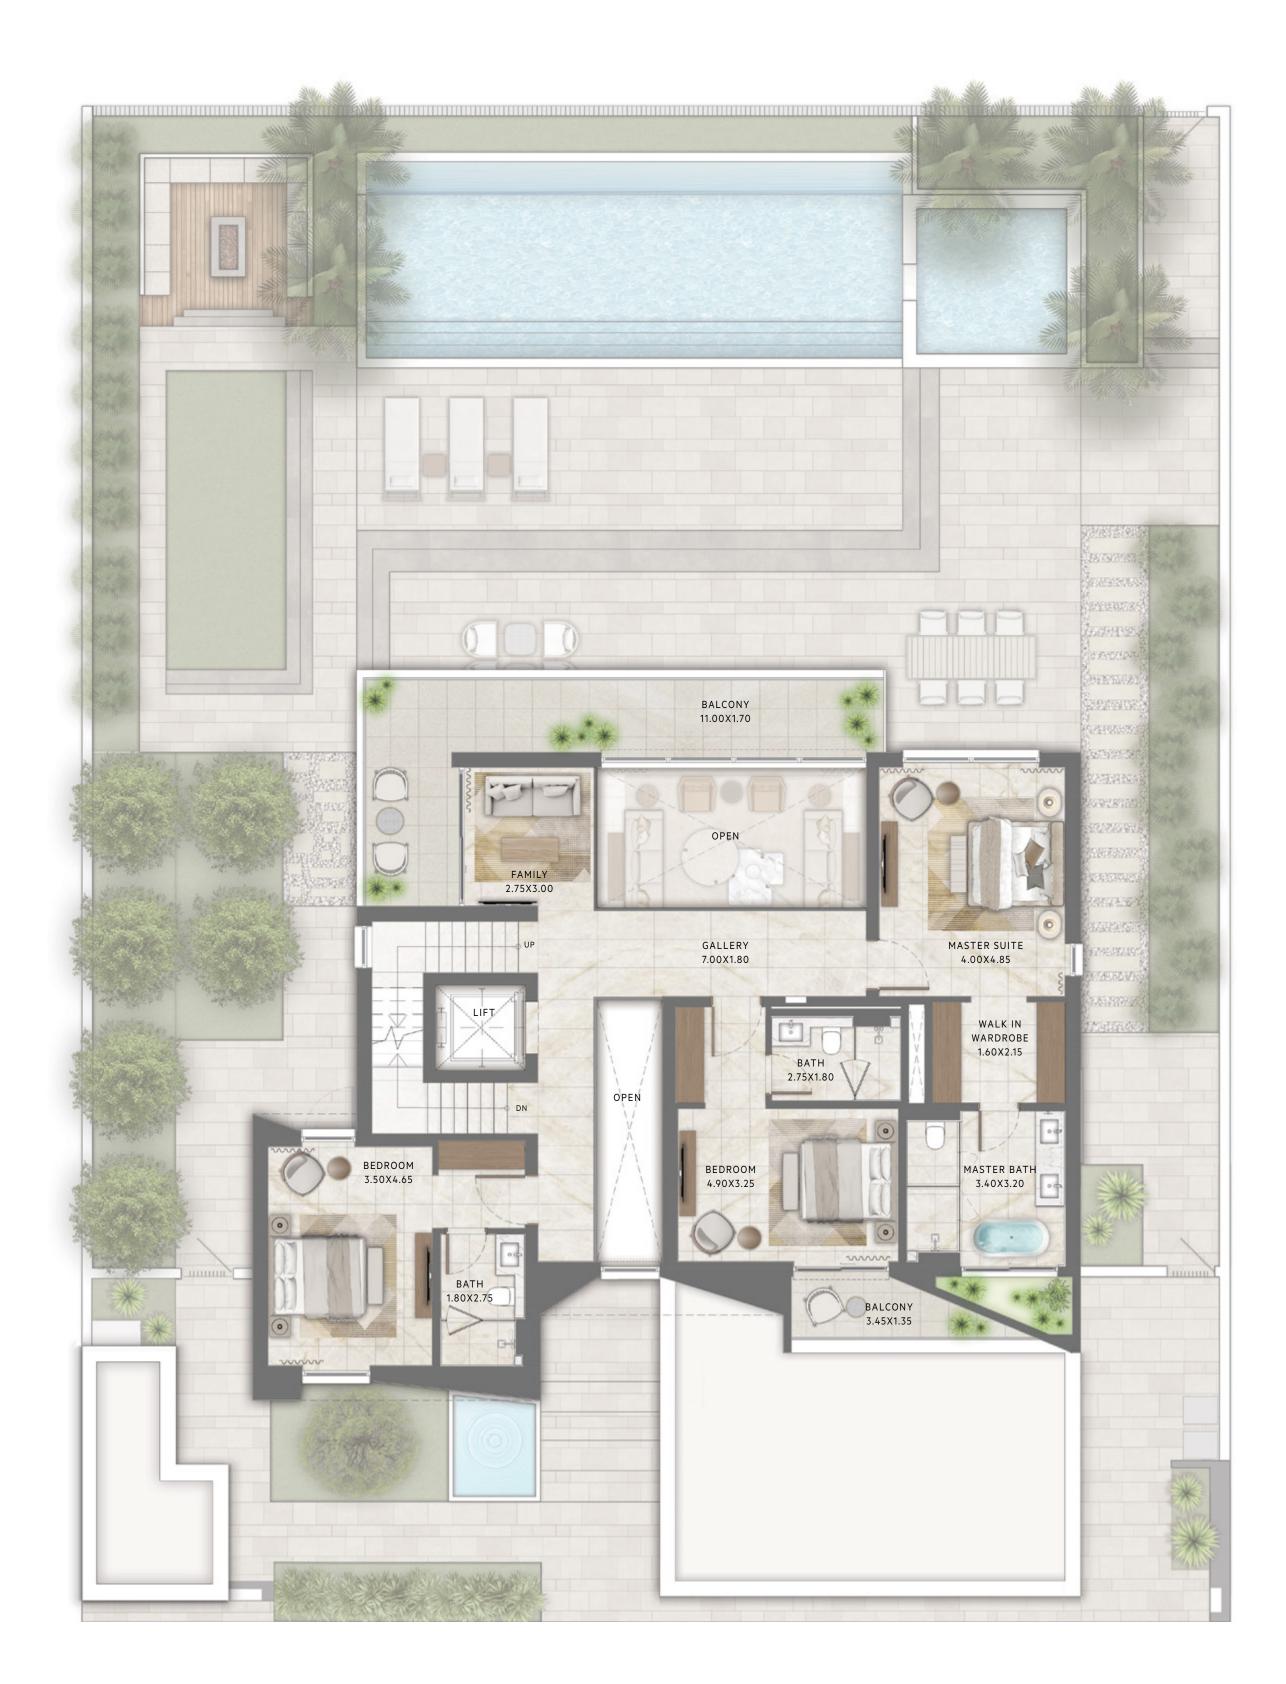

## FIRST FLOOR

SECOND FLOOR

4 BEDROOM CONTEMPORARY

FLOOR PLAN 1. All dimensions are in imperial and metric, and measured from finish to finish excluding construction tolerances. 2. All materials, dimensions, and drawings are approximate only. 3. Information is subject to change without notice, at developer's absolute discretion. 4. Actual area may vary from the stated area. 5. Drawings not to scale. 6. All images used are for illustrative purposes only and do not represent the actual size, features, specifications, fittings, and furnishings. 7. The developer reserves the right to make revisions / alterations, at it's absolute discretion, without any liability whatsoever.