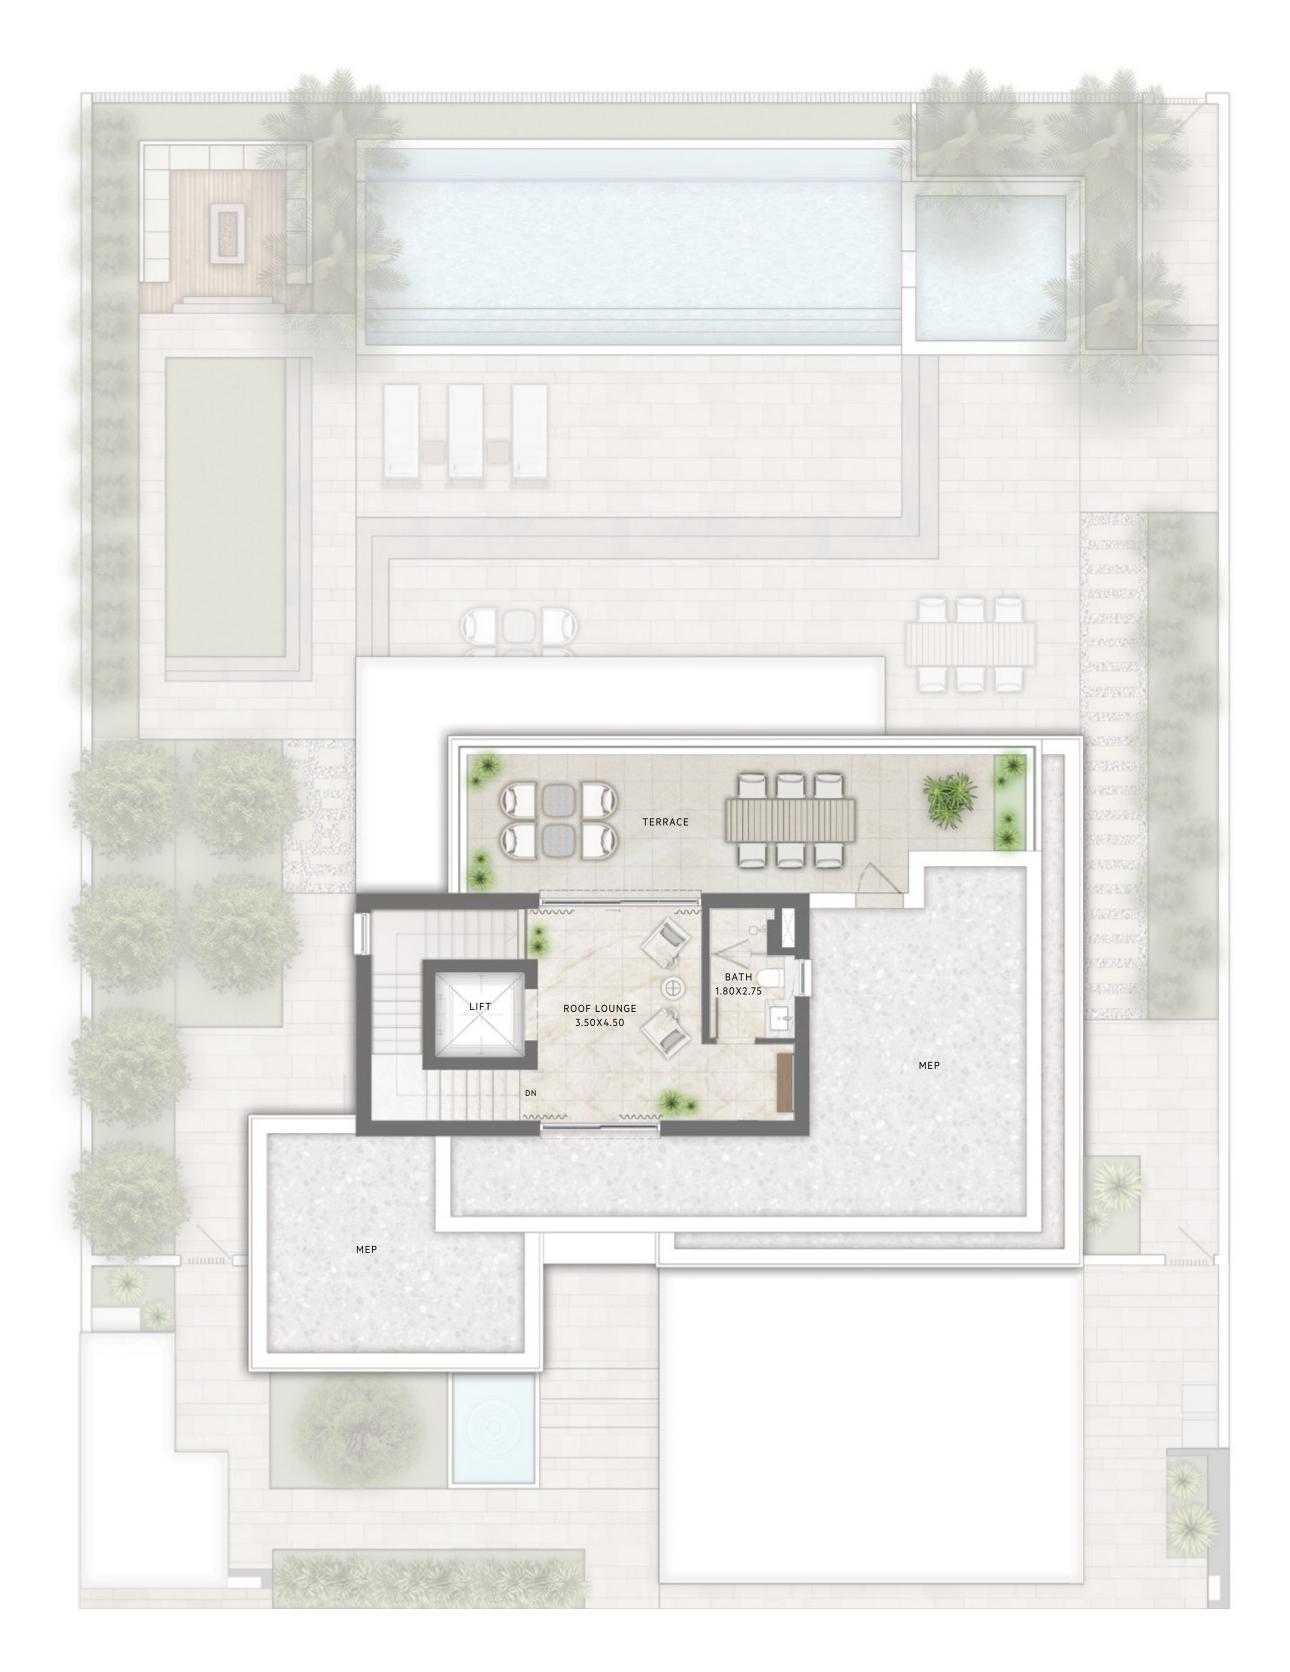

## FIRST FLOOR

SECOND FLOOR

4 BEDROOM CONTEMPORARY

FLOOR PLAN 1. All dimensions are in imperial and metric, and measured from finish to finish excluding construction tolerances. 2. All materials, dimensions, and drawings are approximate only. 3. Information is subject to change without notice, at developer's absolute discretion. 4. Actual area may vary from the stated area. 5. Drawings not to scale. 6. All images used are for illustrative purposes only and do not represent the actual size, features, specifications, fittings, and furnishings. 7. The developer reserves the right to make revisions / alterations, at it's absolute discretion, without any liability whatsoever.

| GROUND FLOOR    | 1,819.85 | SQ.FT. | 169.07 | SQ.M. |
|-----------------|----------|--------|--------|-------|
| FIRST FLOOR     | 1,777.77 | SQ.FT. | 165.16 | SQ.M. |
| SECOND FLOOR    | 520.11   | SQ.FT. | 48.32  | SQ.M. |
| CAR PORT AREA   | 639.05   | SQ.FT. | 59.37  | SQ.M. |
| ENTRY / TERRACE | 127.88   | SQ.FT. | 11.88  | SQ.M. |
| BALCONY         | 816.98   | SQ.FT. | 75.90  | SQ.M. |
| DRIVER ROOM     | 141.22   | SQ.FT. | 13.12  | SQ.M. |
| TOTAL AREA      | 5,842.86 | SQ.FT. | 542.82 | SQ.M. |