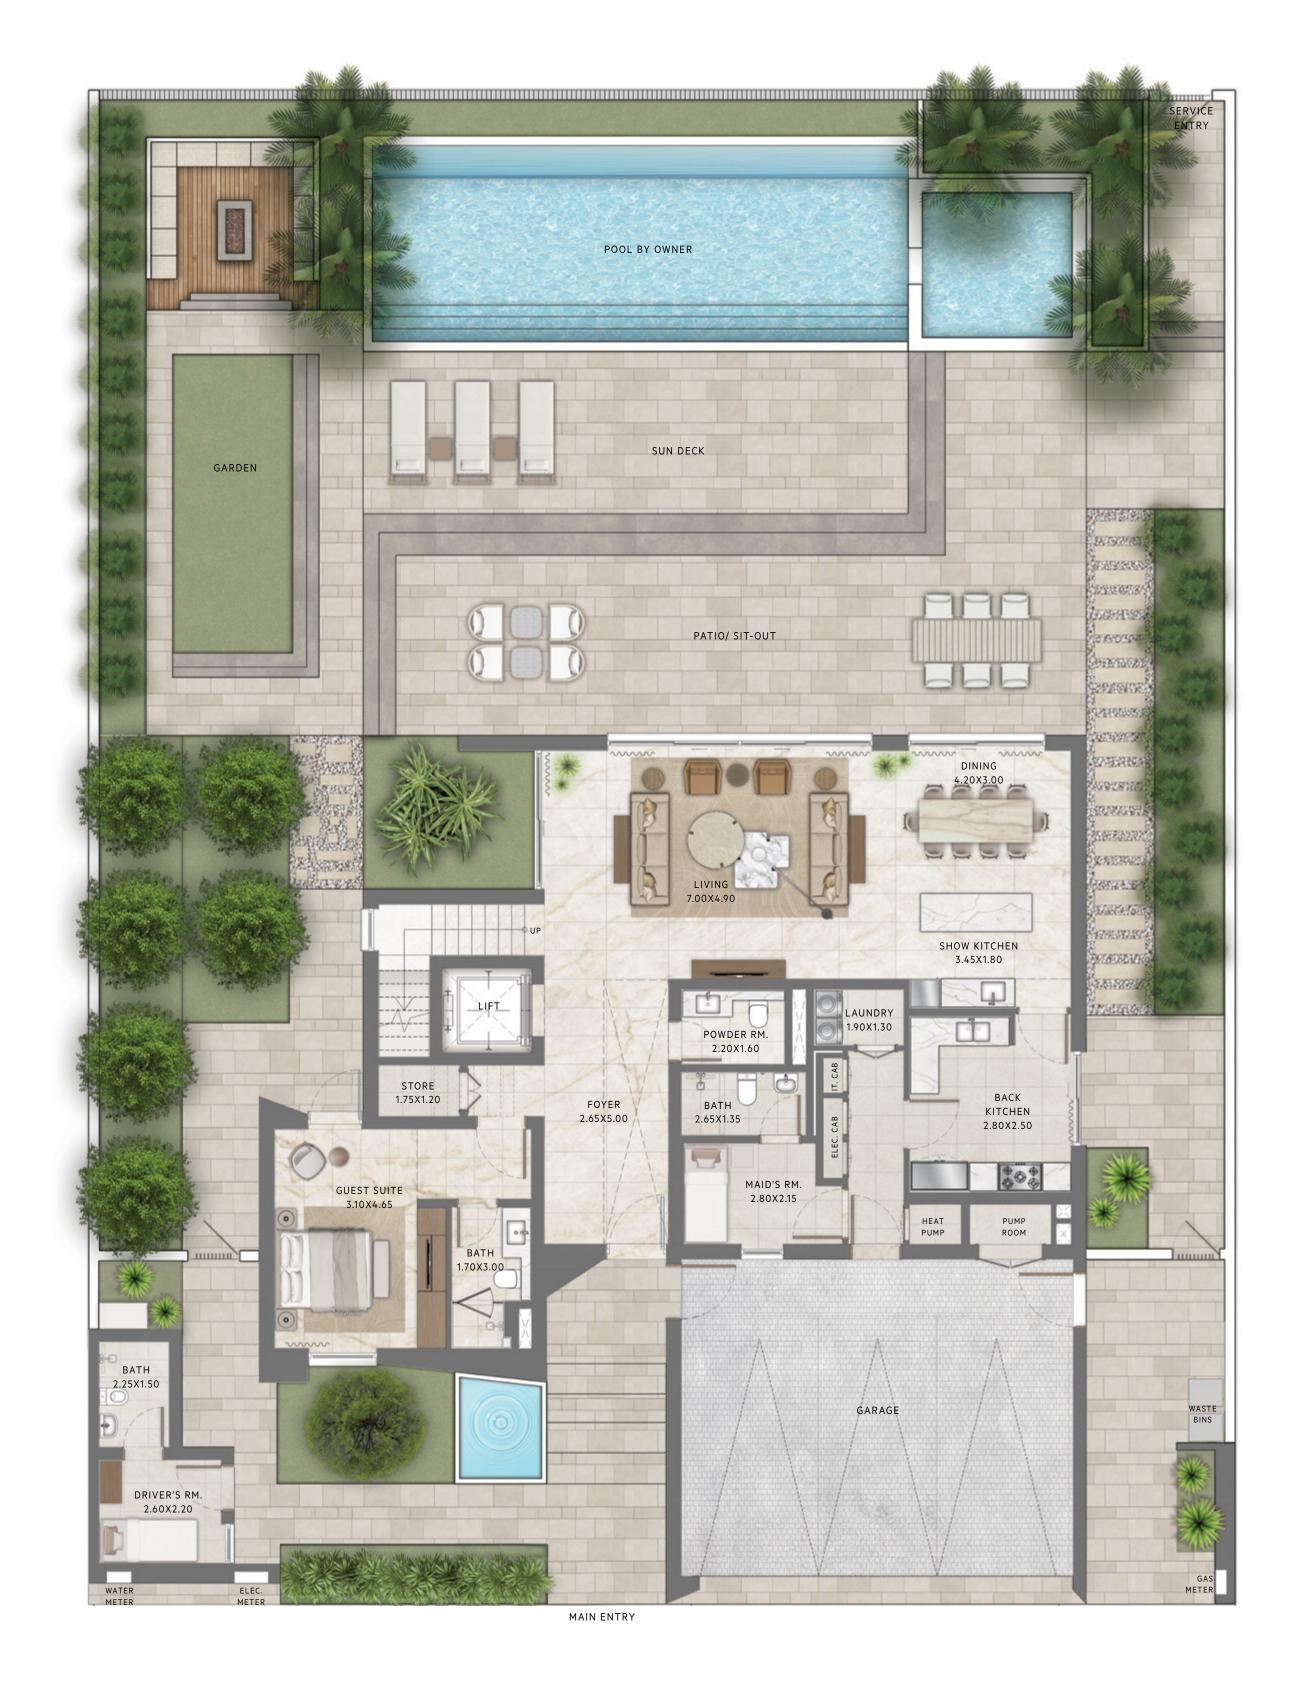

scale. 6. All images used are for illustrative purposes only and do not represent the actual size, features, specifications, fittings, and furnishings. 7. The developer reserves the right to make revisions / alterations, at it's absolute discretion, without any liability whatsoever.

| GROUND FLOOR    | 1,901.44 | SQ.FT. | 176.65 | SQ.M. |
|-----------------|----------|--------|--------|-------|
| FIRST FLOOR     | 1,721.26 | SQ.FT. | 159.91 | SQ.M. |
| SECOND FLOOR    | 714.62   | SQ.FT. | 66.39  | SQ.M. |
| CAR PORT AREA   | 643.68   | SQ.FT. | 59.80  | SQ.M. |
| ENTRY / TERRACE | 58.02    | SQ.FT. | 5.39   | SQ.M. |
| BALCONY         | 691.47   | SQ.FT. | 64.24  | SQ.M. |
| DRIVER ROOM     | 141.44   | SQ.FT. | 13.14  | SQ.M. |
| TOTAL AREA      | 5,871.92 | SQ.FT. | 545.52 | SQ.M. |



# **GROUND FLOOR**

KEY PLAN



### FIRST FLOOR





SECOND FLOOR