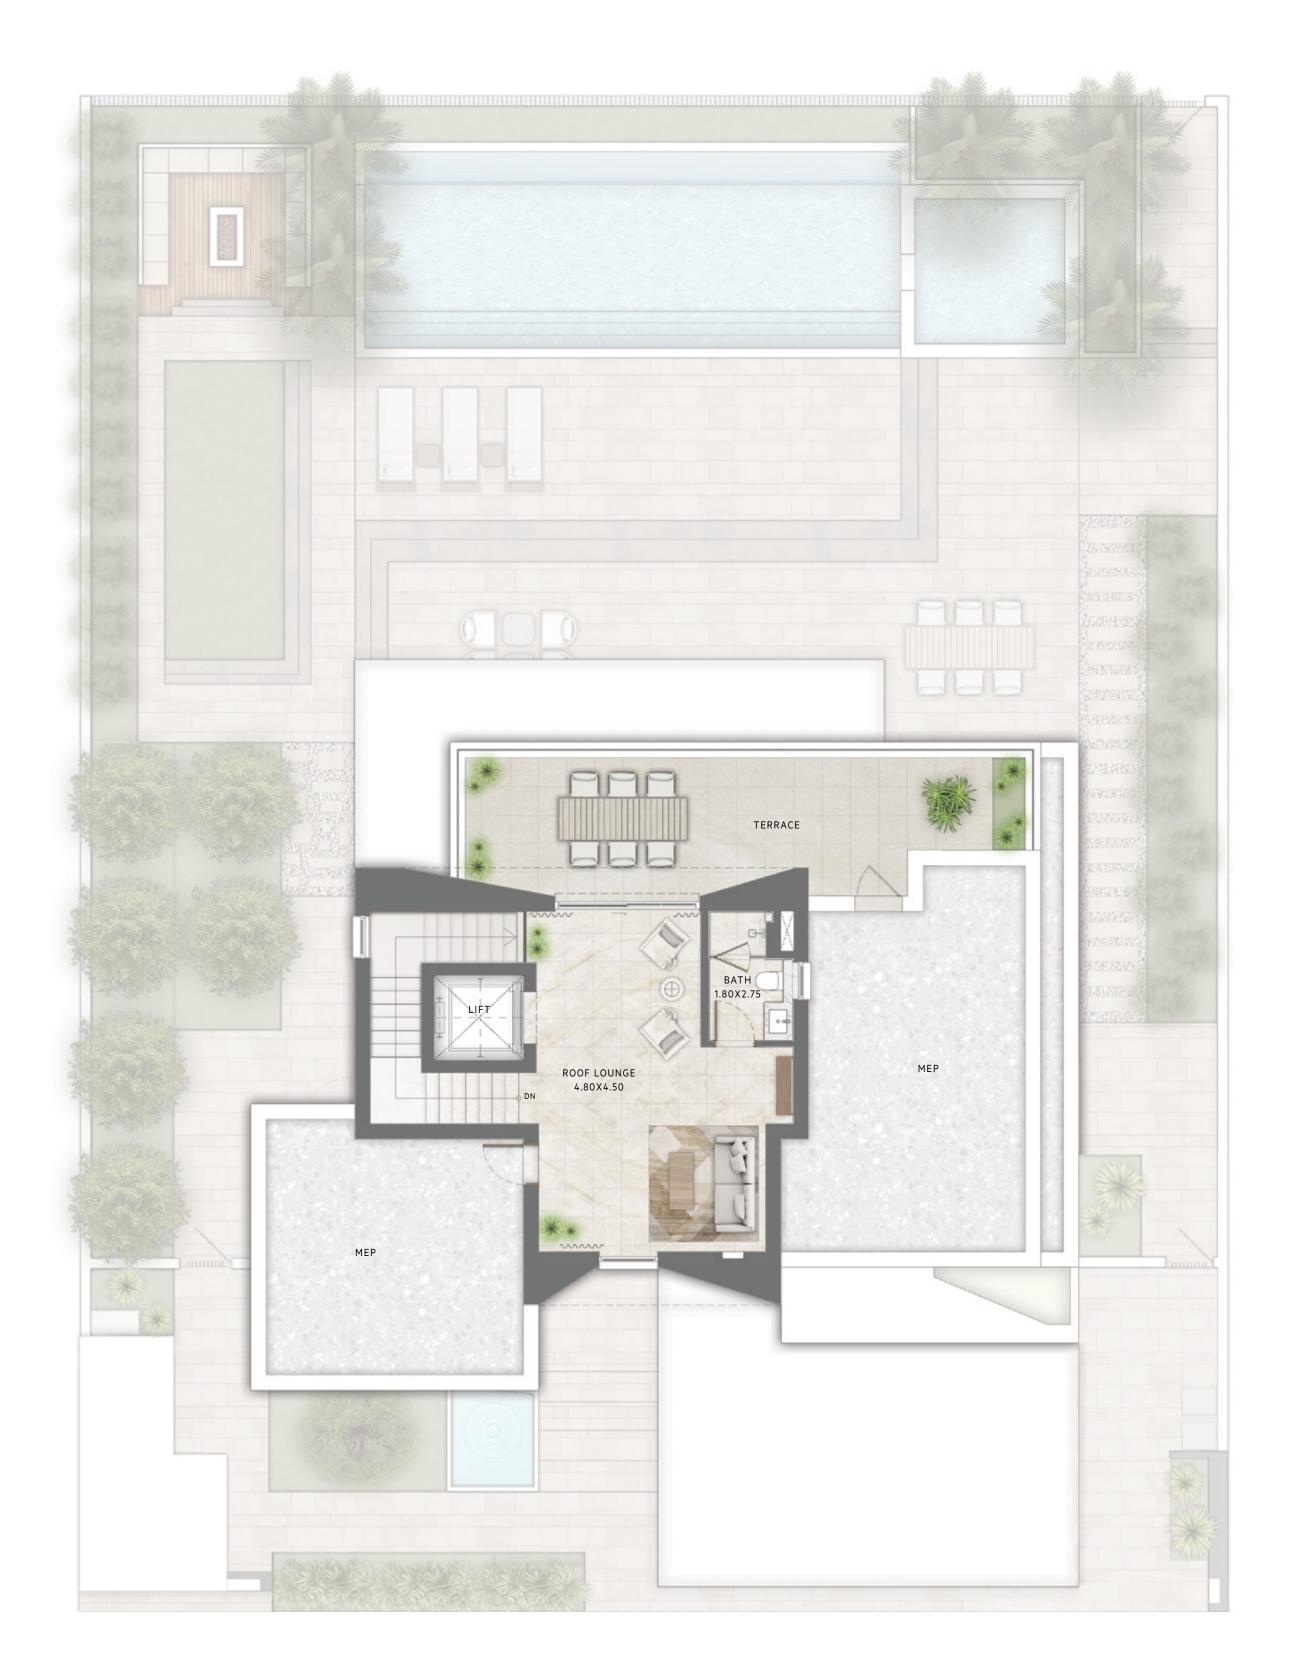

## FIRST FLOOR

SECOND FLOOR

4 BEDROOM CHAMFER

FLOOR PLAN 1. All dimensions are in imperial and metric, and measured from finish to finish excluding construction tolerances. 2. All materials, dimensions, and drawings are approximate only. 3. Information is subject to change without notice, at developer's absolute discretion. 4. Actual area may vary from the stated area. 5. Drawings not to scale. 6. All images used are for illustrative purposes only and do not represent the actual size, features, specifications, fittings, and furnishings. 7. The developer reserves the right to make revisions / alterations, at it's absolute discretion, without any liability whatsoever.

| GROUND FLOOR    | 1,901.44 | SQ.FT. | 176.65 | SQ.M. |
|-----------------|----------|--------|--------|-------|
| FIRST FLOOR     | 1,721.26 | SQ.FT. | 159.91 | SQ.M. |
| SECOND FLOOR    | 714.62   | SQ.FT. | 66.39  | SQ.M. |
| CAR PORT AREA   | 643.68   | SQ.FT. | 59.80  | SQ.M. |
| ENTRY / TERRACE | 58.02    | SQ.FT. | 5.39   | SQ.M. |
| BALCONY         | 691.47   | SQ.FT. | 64.24  | SQ.M. |
| DRIVER ROOM     | 141.44   | SQ.FT. | 13.14  | SQ.M. |
| TOTAL AREA      | 5,871.92 | SQ.FT. | 545.52 | SQ.M. |

### FIRST FLOOR

SECOND FLOOR