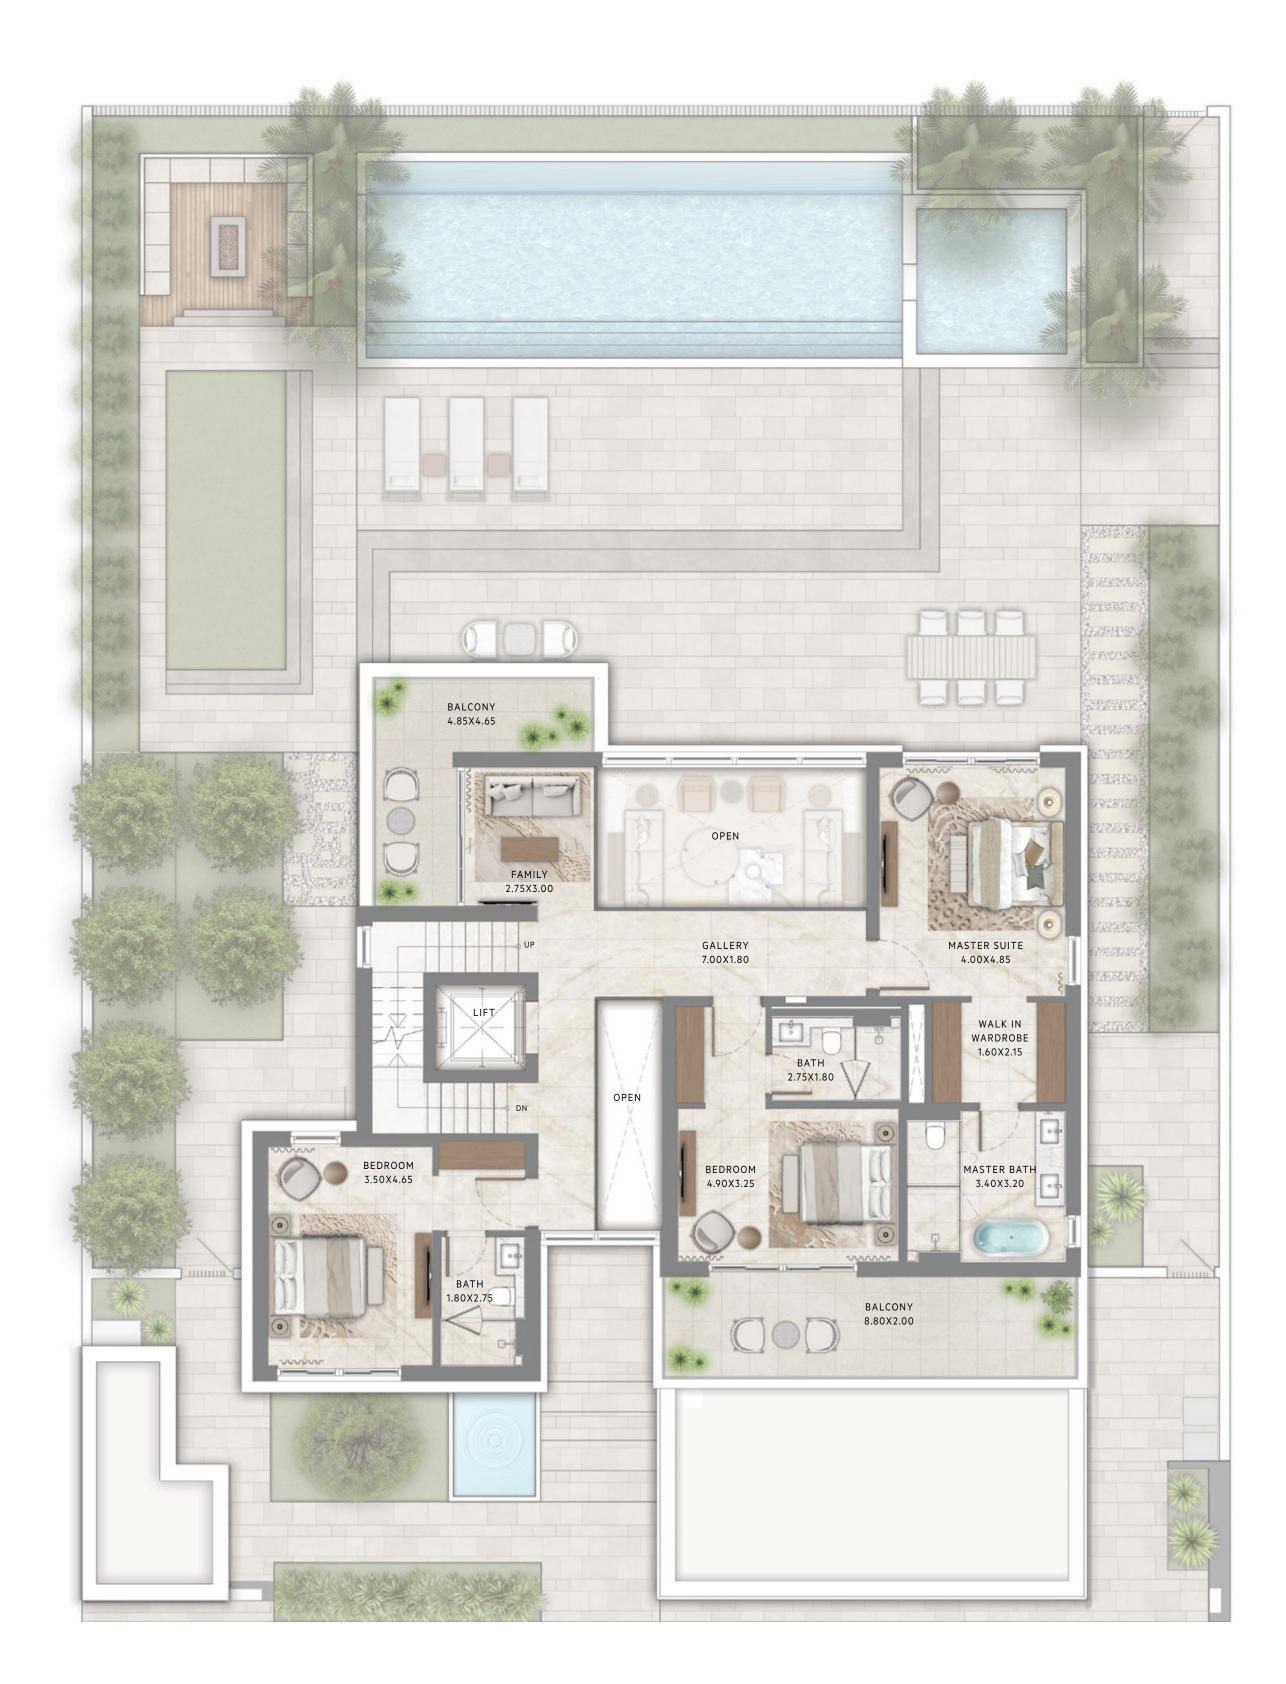

## FIRST FLOOR

SECOND FLOOR

4 BEDROOM CONTEMPORARY

FLOOR PLAN 1. All dimensions are in imperial and metric, and measured from finish to finish excluding construction tolerances. 2. All materials, dimensions, and drawings are approximate only. 3. Information is subject to change without notice, at developer's absolute discretion. 4. Actual area may vary from the stated area. 5. Drawings not to scale. 6. All images used are for illustrative purposes only and do not represent the actual size, features, specifications, fittings, and furnishings. 7. The developer reserves the right to make revisions / alterations, at it's absolute discretion, without any liability whatsoever.