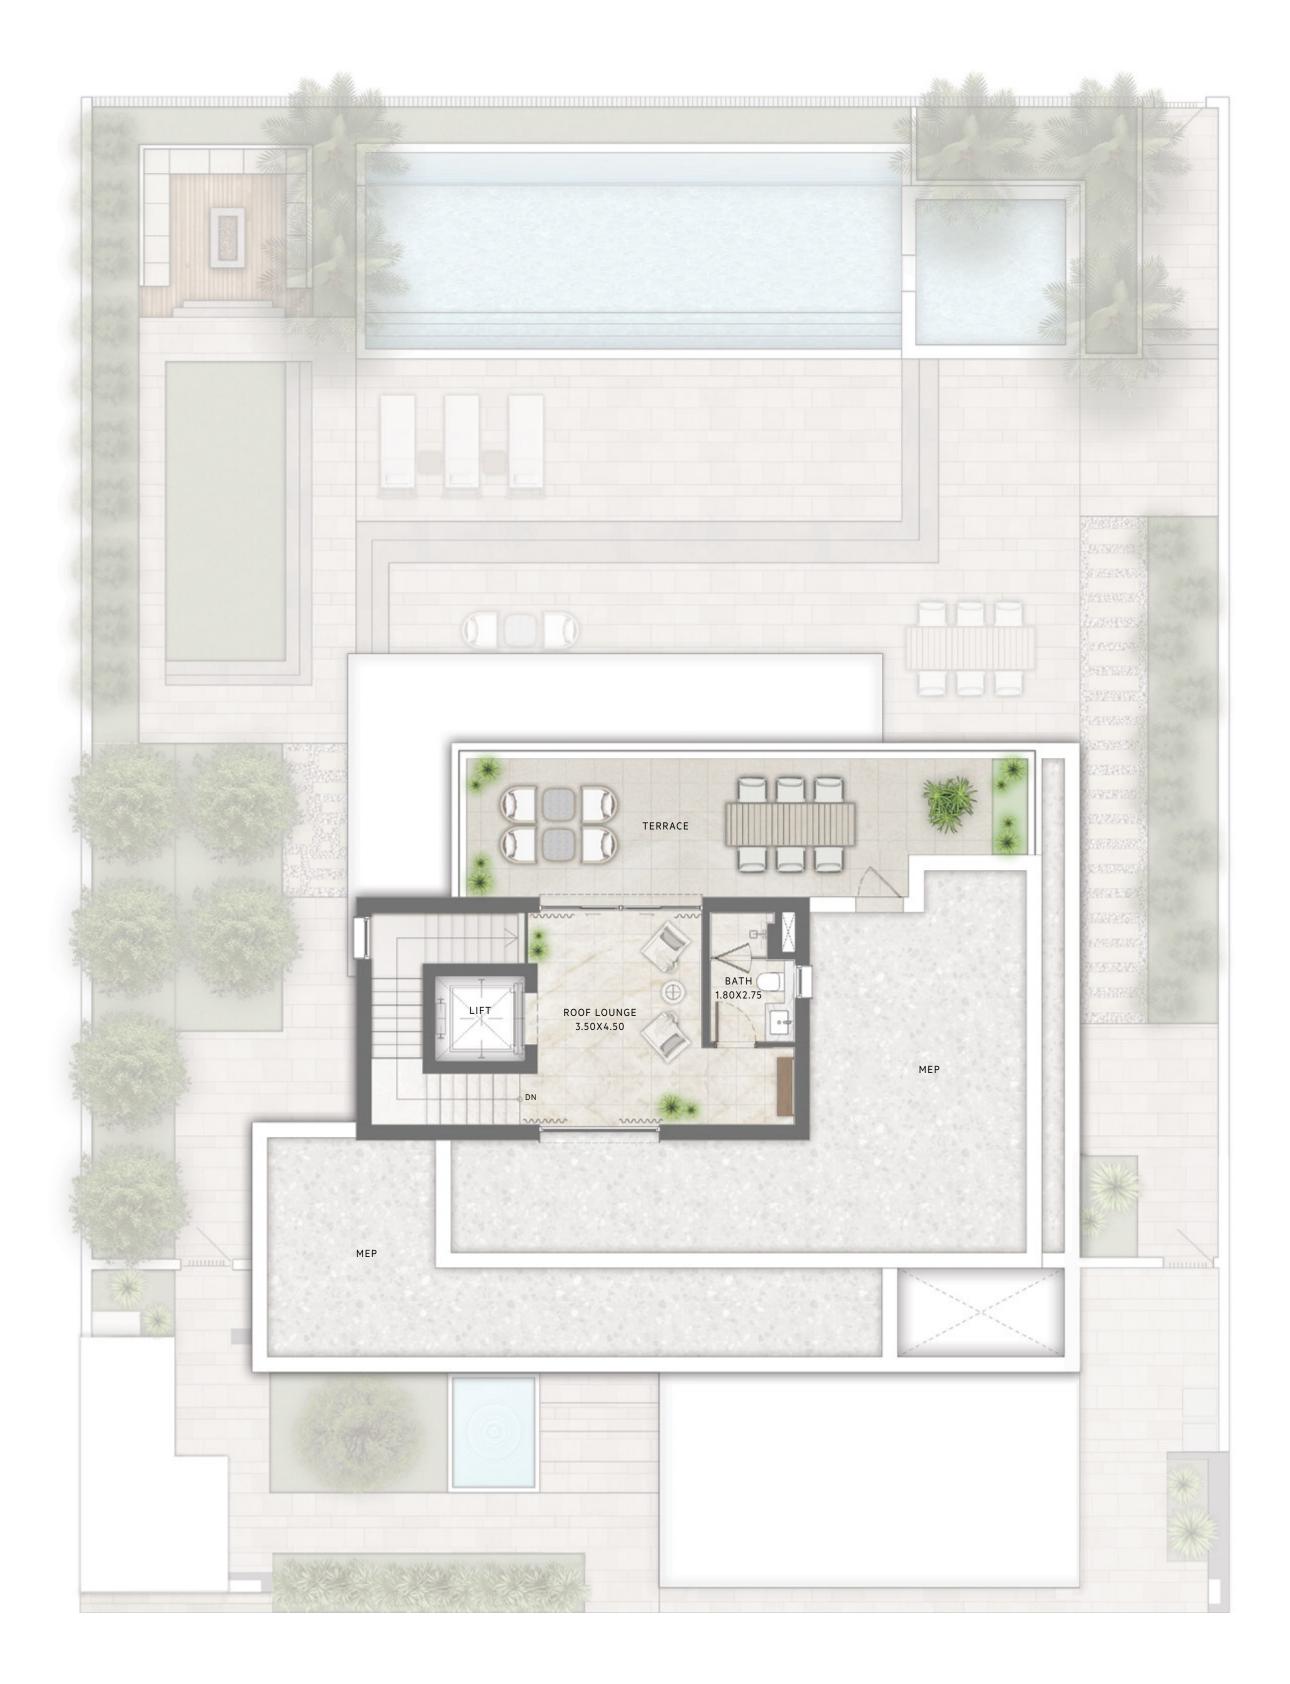

## FIRST FLOOR

SECOND FLOOR

4 BEDROOM CONTEMPORARY

FLOOR PLAN 1. All dimensions are in imperial and metric, and measured from finish to finish excluding construction tolerances. 2. All materials, dimensions, and drawings are approximate only. 3. Information is subject to change without notice, at developer's absolute discretion. 4. Actual area may vary from the stated area. 5. Drawings not to scale. 6. All images used are for illustrative purposes only and do not represent the actual size, features, specifications, fittings, and furnishings. 7. The developer reserves the right to make revisions / alterations, at it's absolute discretion, without any liability whatsoever.