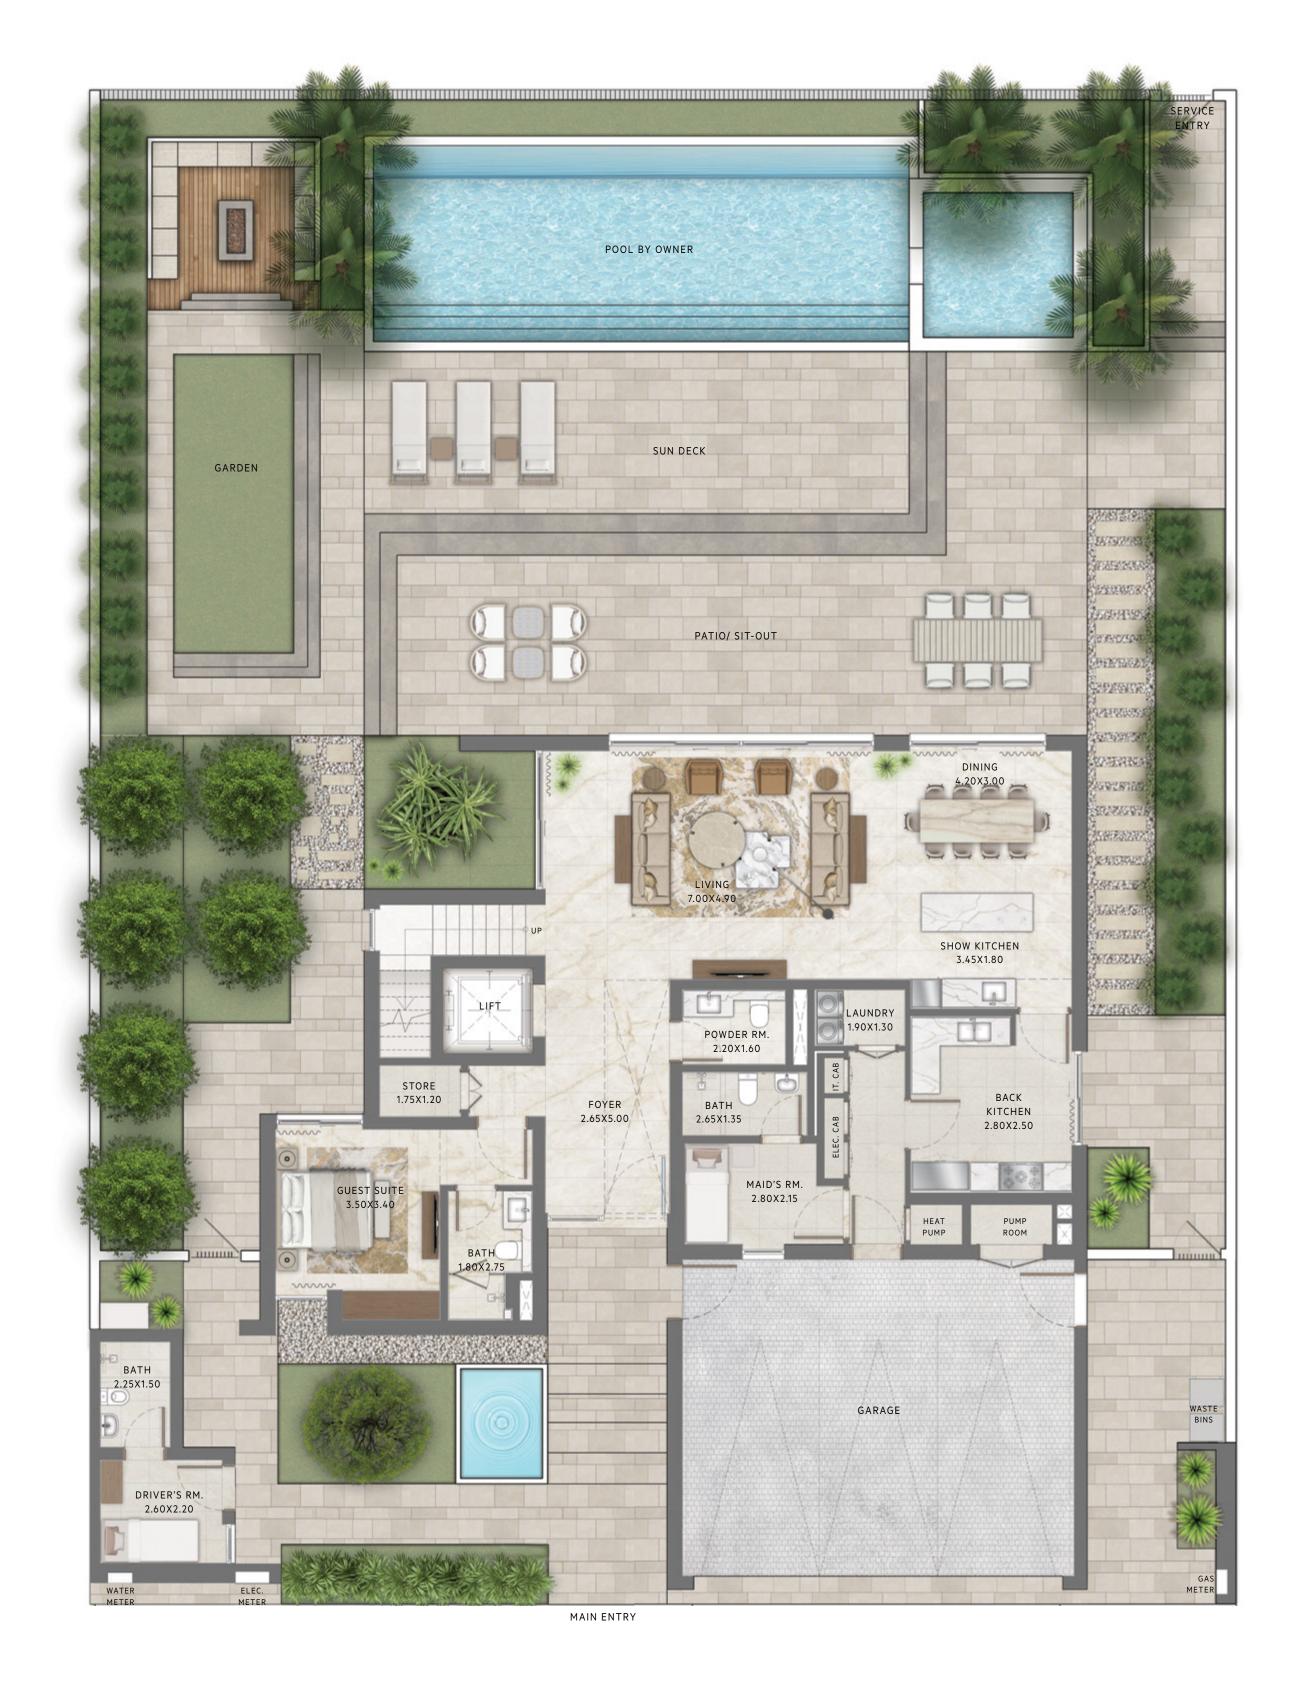

## FIRST FLOOR

SECOND FLOOR

4 BEDROOM CONTEMPORARY

FLOOR PLAN 1. All dimensions are in imperial and metric, and measured from finish to finish excluding construction tolerances. 2. All materials, dimensions, and drawings are approximate only. 3. Information is subject to change without notice, at developer's absolute discretion. 4. Actual area may vary from the stated area. 5. Drawings not to scale. 6. All images used are for illustrative purposes only and do not represent the actual size, features, specifications, fittings, and furnishings. 7. The developer reserves the right to make revisions / alterations, at it's absolute discretion, without any liability whatsoever.

| GROUND FLOOR    | 1,819.85 | SQ.FT. | 169.07 | SQ.M. |
|-----------------|----------|--------|--------|-------|
| FIRST FLOOR     | 1,777.77 | SQ.FT. | 165.16 | SQ.M. |
| SECOND FLOOR    | 520.11   | SQ.FT. | 48.32  | SQ.M. |
| CAR PORT AREA   | 639.05   | SQ.FT. | 59.37  | SQ.M. |
| ENTRY / TERRACE | 127.88   | SQ.FT. | 11.88  | SQ.M. |
| BALCONY         | 816.98   | SQ.FT. | 75.90  | SQ.M. |
| DRIVER ROOM     | 141.22   | SQ.FT. | 13.12  | SQ.M. |
| TOTAL AREA      | 5,842.86 | SQ.FT. | 542.82 | SQ.M. |