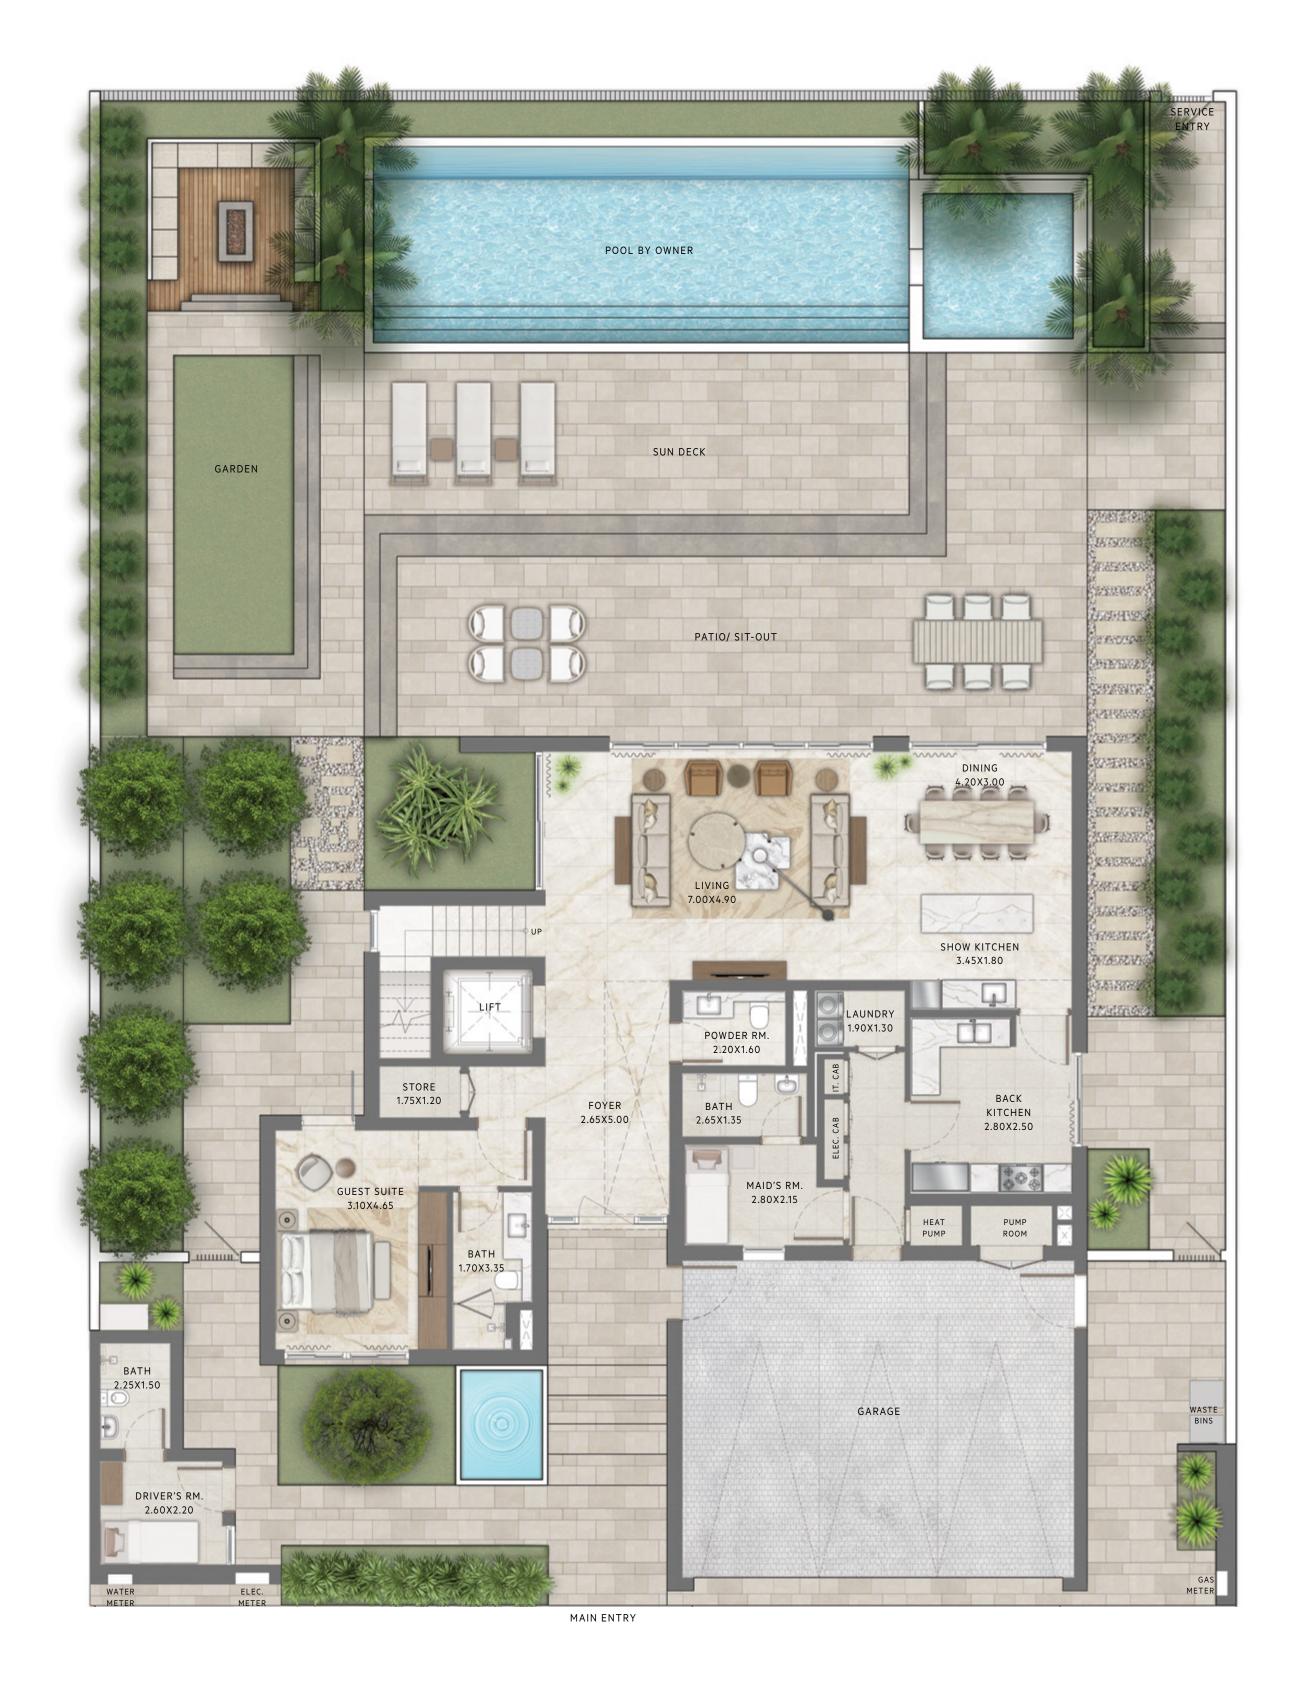

4 BEDROOM CLASSIC

FLOOR PLAN 1. All dimensions are in imperial and metric, and measured from finish to finish excluding construction tolerances. 2. All materials, dimensions, and drawings are approximate only. 3. Information is subject to change without notice, at developer's absolute discretion. 4. Actual area may vary from the stated area. 5. Drawings not to scale. 6. All images used are for illustrative purposes only and do not represent the actual size, features, specifications, fittings, and furnishings. 7. The developer reserves the right to make revisions / alterations, at it's absolute discretion, without any liability whatsoever.

| GROUND FLOOR    | 1,869.90 | SQ.FT.               | 173.72 | SQ.M.            |
|-----------------|----------|----------------------|--------|------------------|
| UNUUNDILUUN     | 1,007.70 | $\mathcal{SQ}$ . II. | 1/J./Z | $\mathcal{SQ}$ . |
| FIRST FLOOR     | 1,682.61 | SQ.FT.               | 156.32 | SQ.M.            |
| SECOND FLOOR    | 521.73   | SQ.FT.               | 48.47  | SQ.M.            |
| CAR PORT AREA   | 634.53   | SQ.FT.               | 58.95  | SQ.M.            |
| ENTRY / TERRACE | 63.61    | SQ.FT.               | 5.91   | SQ.M.            |
| BALCONY         | 713.75   | SQ.FT.               | 66.31  | SQ.M.            |
| DRIVER ROOM     | 141.11   | SQ.FT.               | 13.11  | SQ.M.            |
| TOTAL AREA      | 5,627.26 | SQ.FT.               | 522.79 | SQ.M.            |

# **GROUND FLOOR**

KEY PLAN