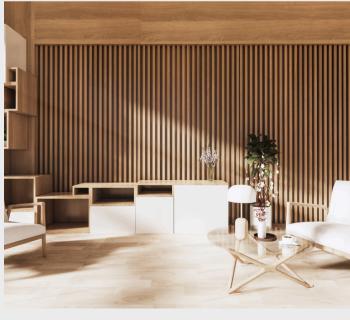

#### **Living Spaces**

Display Cabinet

Wall:1 side wooden paneling/1 side paint finish

Smart home system

1 Sofa + 1 Tea Table + Curtains

Arm chairs 1

#### **Living Spaces**

**Display Cabinet** 

Wall:1 side wooden paneling/1 side paint finish

Smart home system

1 Sofa + 1 Tea Table + Curtains