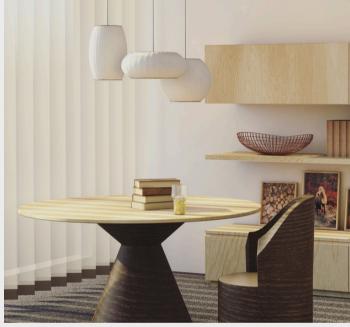

#### **Living Spaces**

Wall: Paint finish

Floor : Floor Tiles (Porcelain)

Wall:Wall Cladding

#### **Living Spaces**

Display Cabinet

Wall:1 side wooden paneling/1 side paint finish

Smart home system

1 Sofa + 1 Tea Table + Curtains

Arm chairs 1