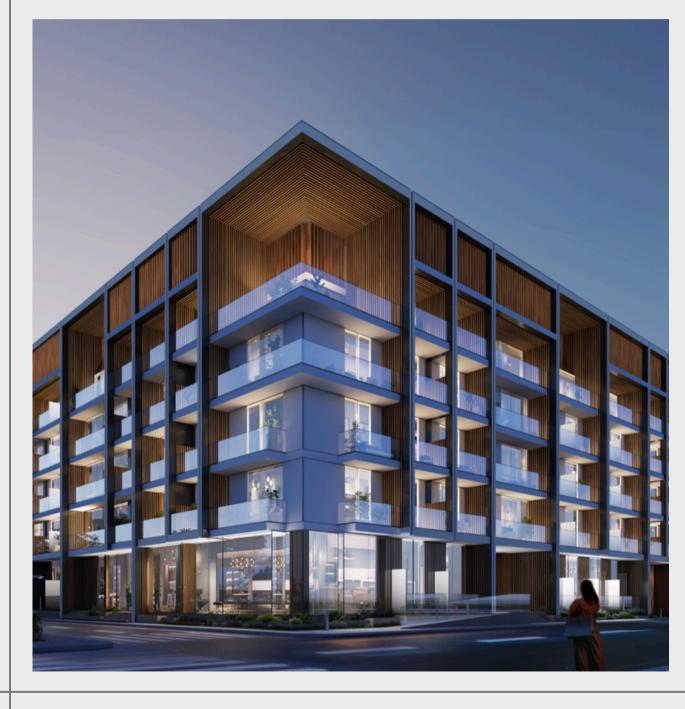

## **BINGHATTI DUSK**

Endings Fade into Nascent Beginnings









### FURNISHED APARTMENTS - 1BR



## Finishes Entrance/Foyer Wall: Paint finish

Floor : Floor Tiles (Porcelain)
Ceiling: Gypsum with paint

Door: Standard Height Doors

#### **Guest Toilet**

Wall:Wall Tiles (Porcelain)

Floor: Floor Tiles (Porcelain)
Ceiling: Gypsum with paint

Door: Standard Height Doors

#### Kitchen

Floor: Floor Tiles (Porcelain)/ Similar Finishes

Porcelain/similar counter tops

Ceiling: Gypsum with paint

#### **Living Spaces**

Wall: Paint finish

Floor : Floor Tiles (Porcelain)

Wall:Wall Cladding

#### **Bedroom**

Door: Standard Height Doors

Floor: Floor Tiles (Porcelain)

Wall: Paint finish

Glass Panel + Headboard

#### Balcony

Floor: Floor Tiles (Porcelain)

#### Store

Floor: Floor Tiles (Porcelain)/ Similar Finishes

Wall: Paint finish

Ceiling: