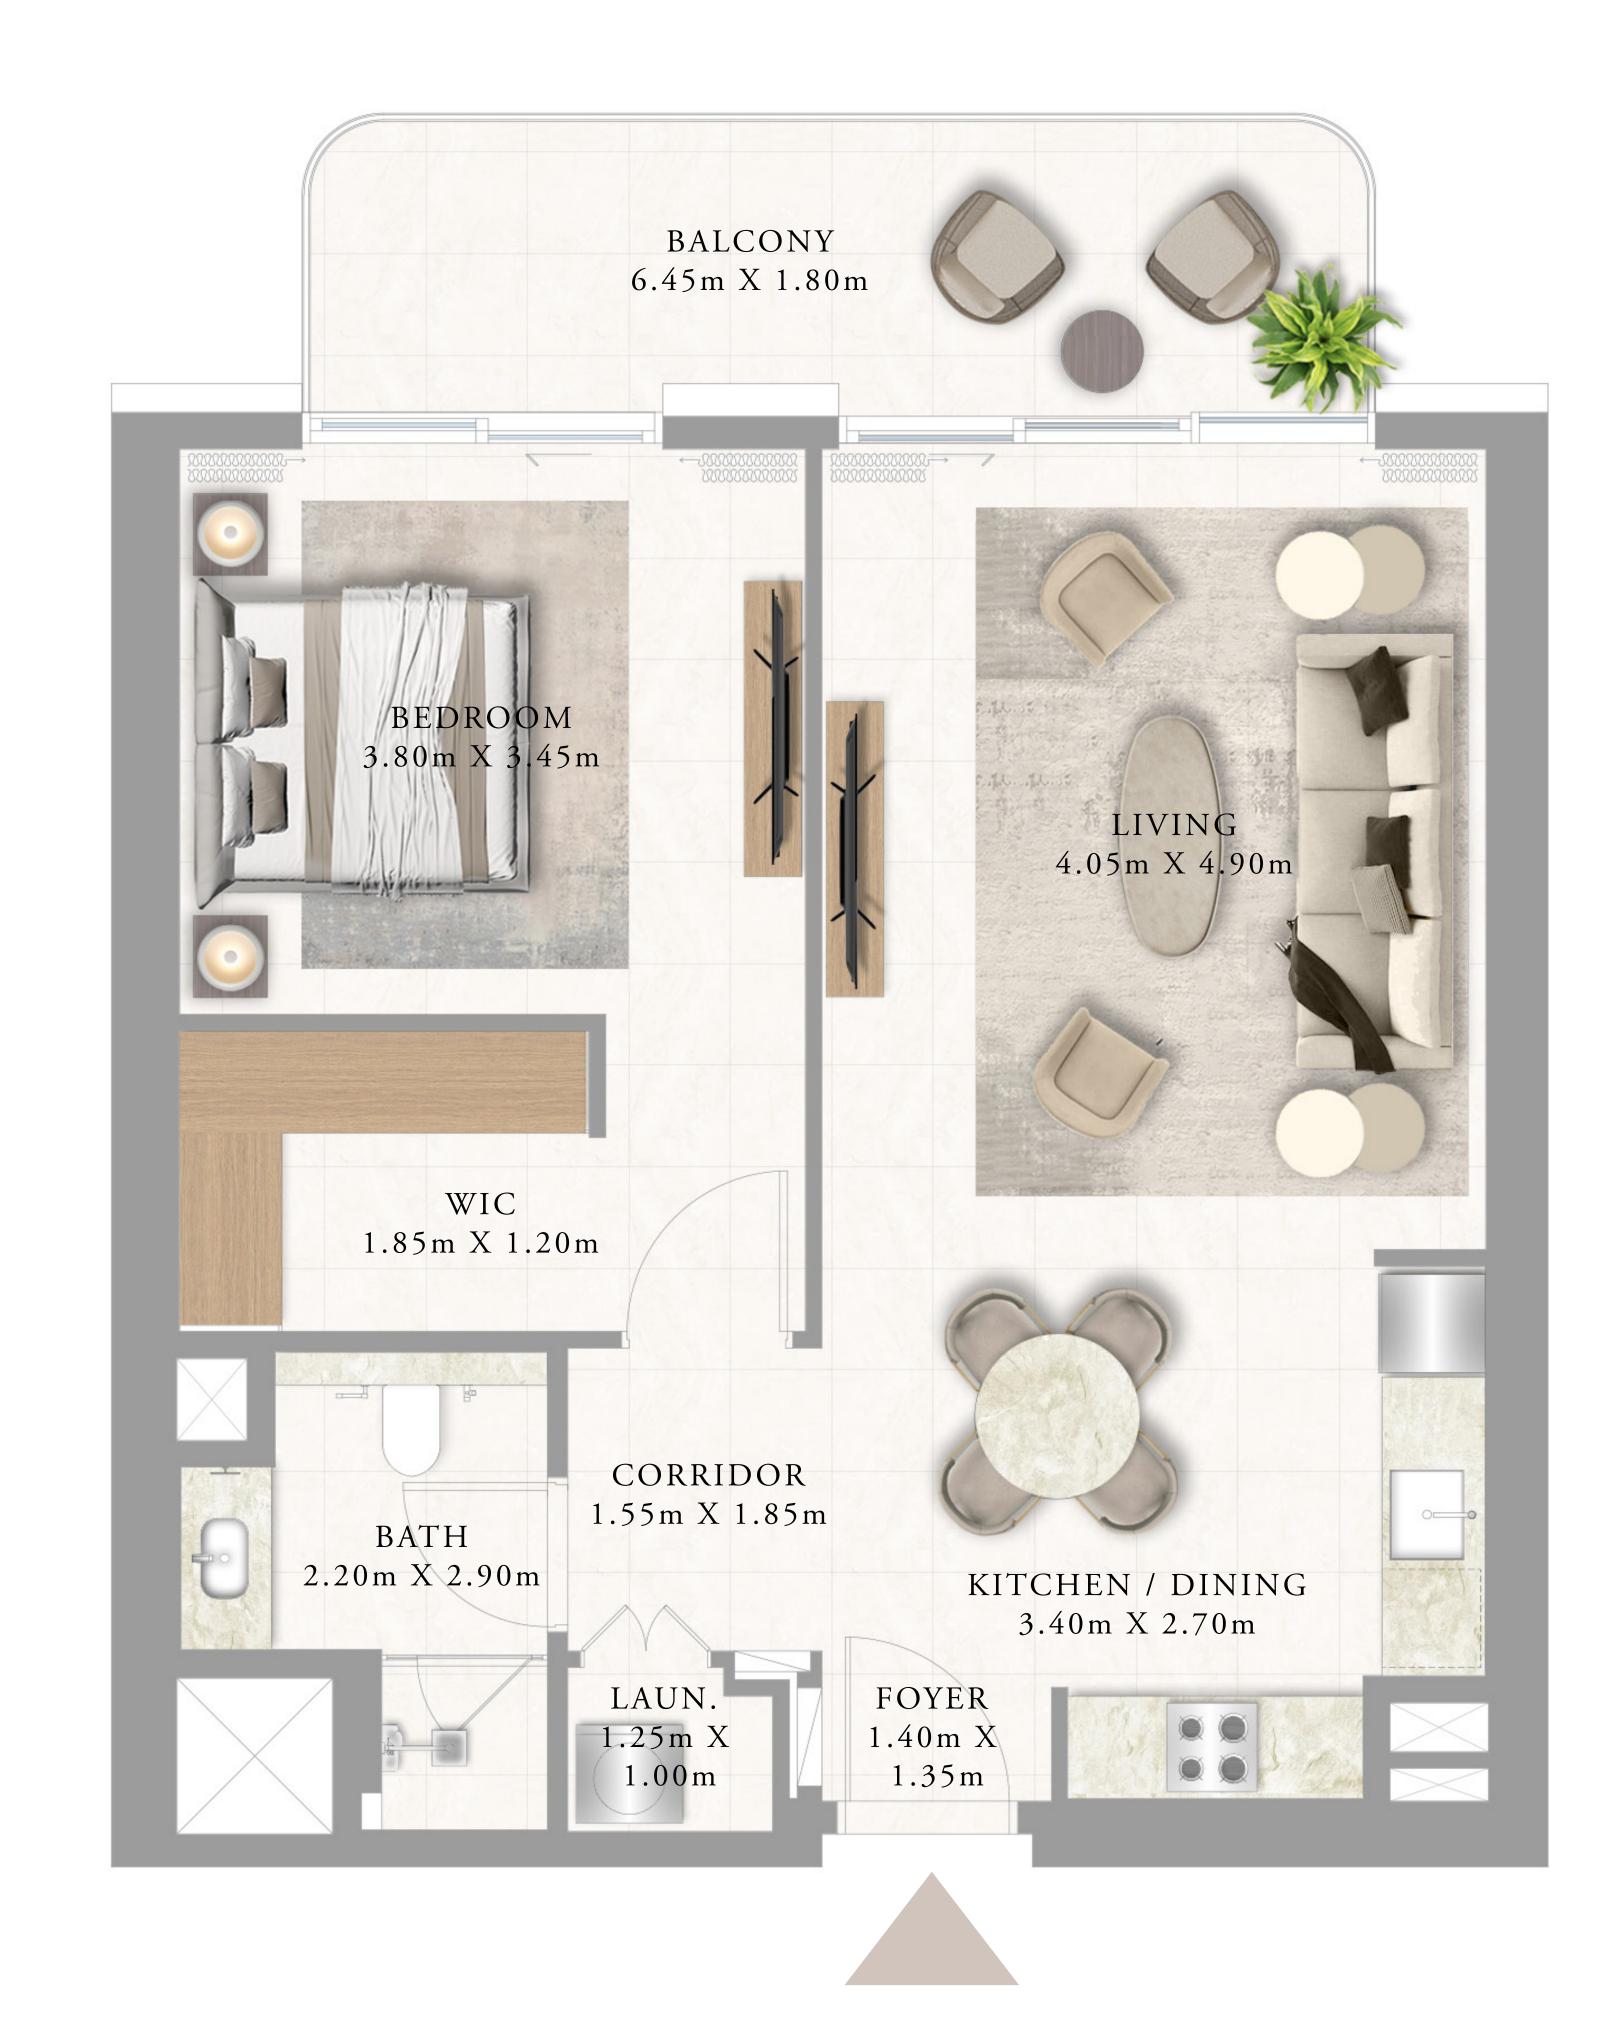

#### 1 BEDROOM TYPE 2

LEVEL 2

UNIT 01

| SUITE AREA   | 608.38 SQ.FT. | 56.52 SQ.M. |
|--------------|---------------|-------------|
| BALCONY AREA | 54.25 SQ.FT.  | 5.04 SQ.M.  |
| TOTAL AREA   | 662.63 SQ.FT. | 61.56 SQ.M. |

BUILDING 6