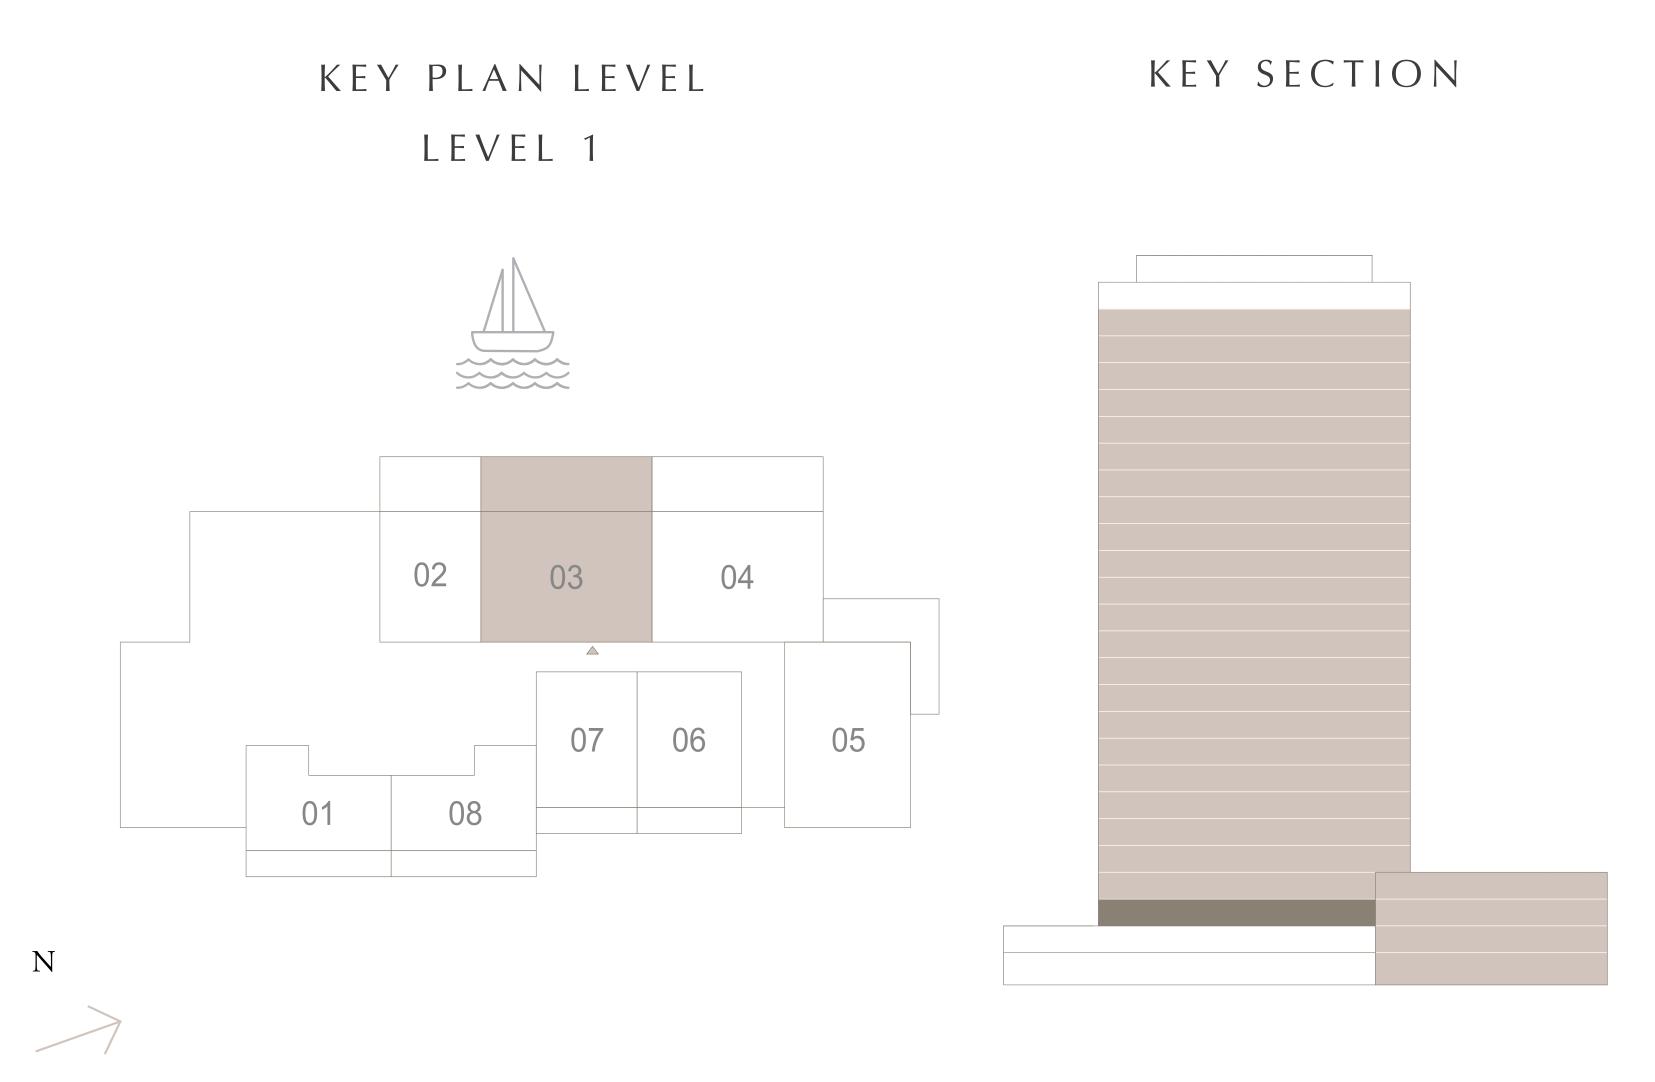

#### KEY PLAN LEVEL LEVEL 1

KEY SECTION

#### 1 BEDROOM TYPE 1

LEVEL 1

UNIT 01

| SUITE AREA   | 599.77 SQ.FT. | 55.72 SQ.M. |
|--------------|---------------|-------------|
| BALCONY AREA | 195.90 SQ.FT. | 18.20 SQ.M. |
| TOTAL AREA   | 795.67 SQ.FT. | 73.92 SQ.M. |