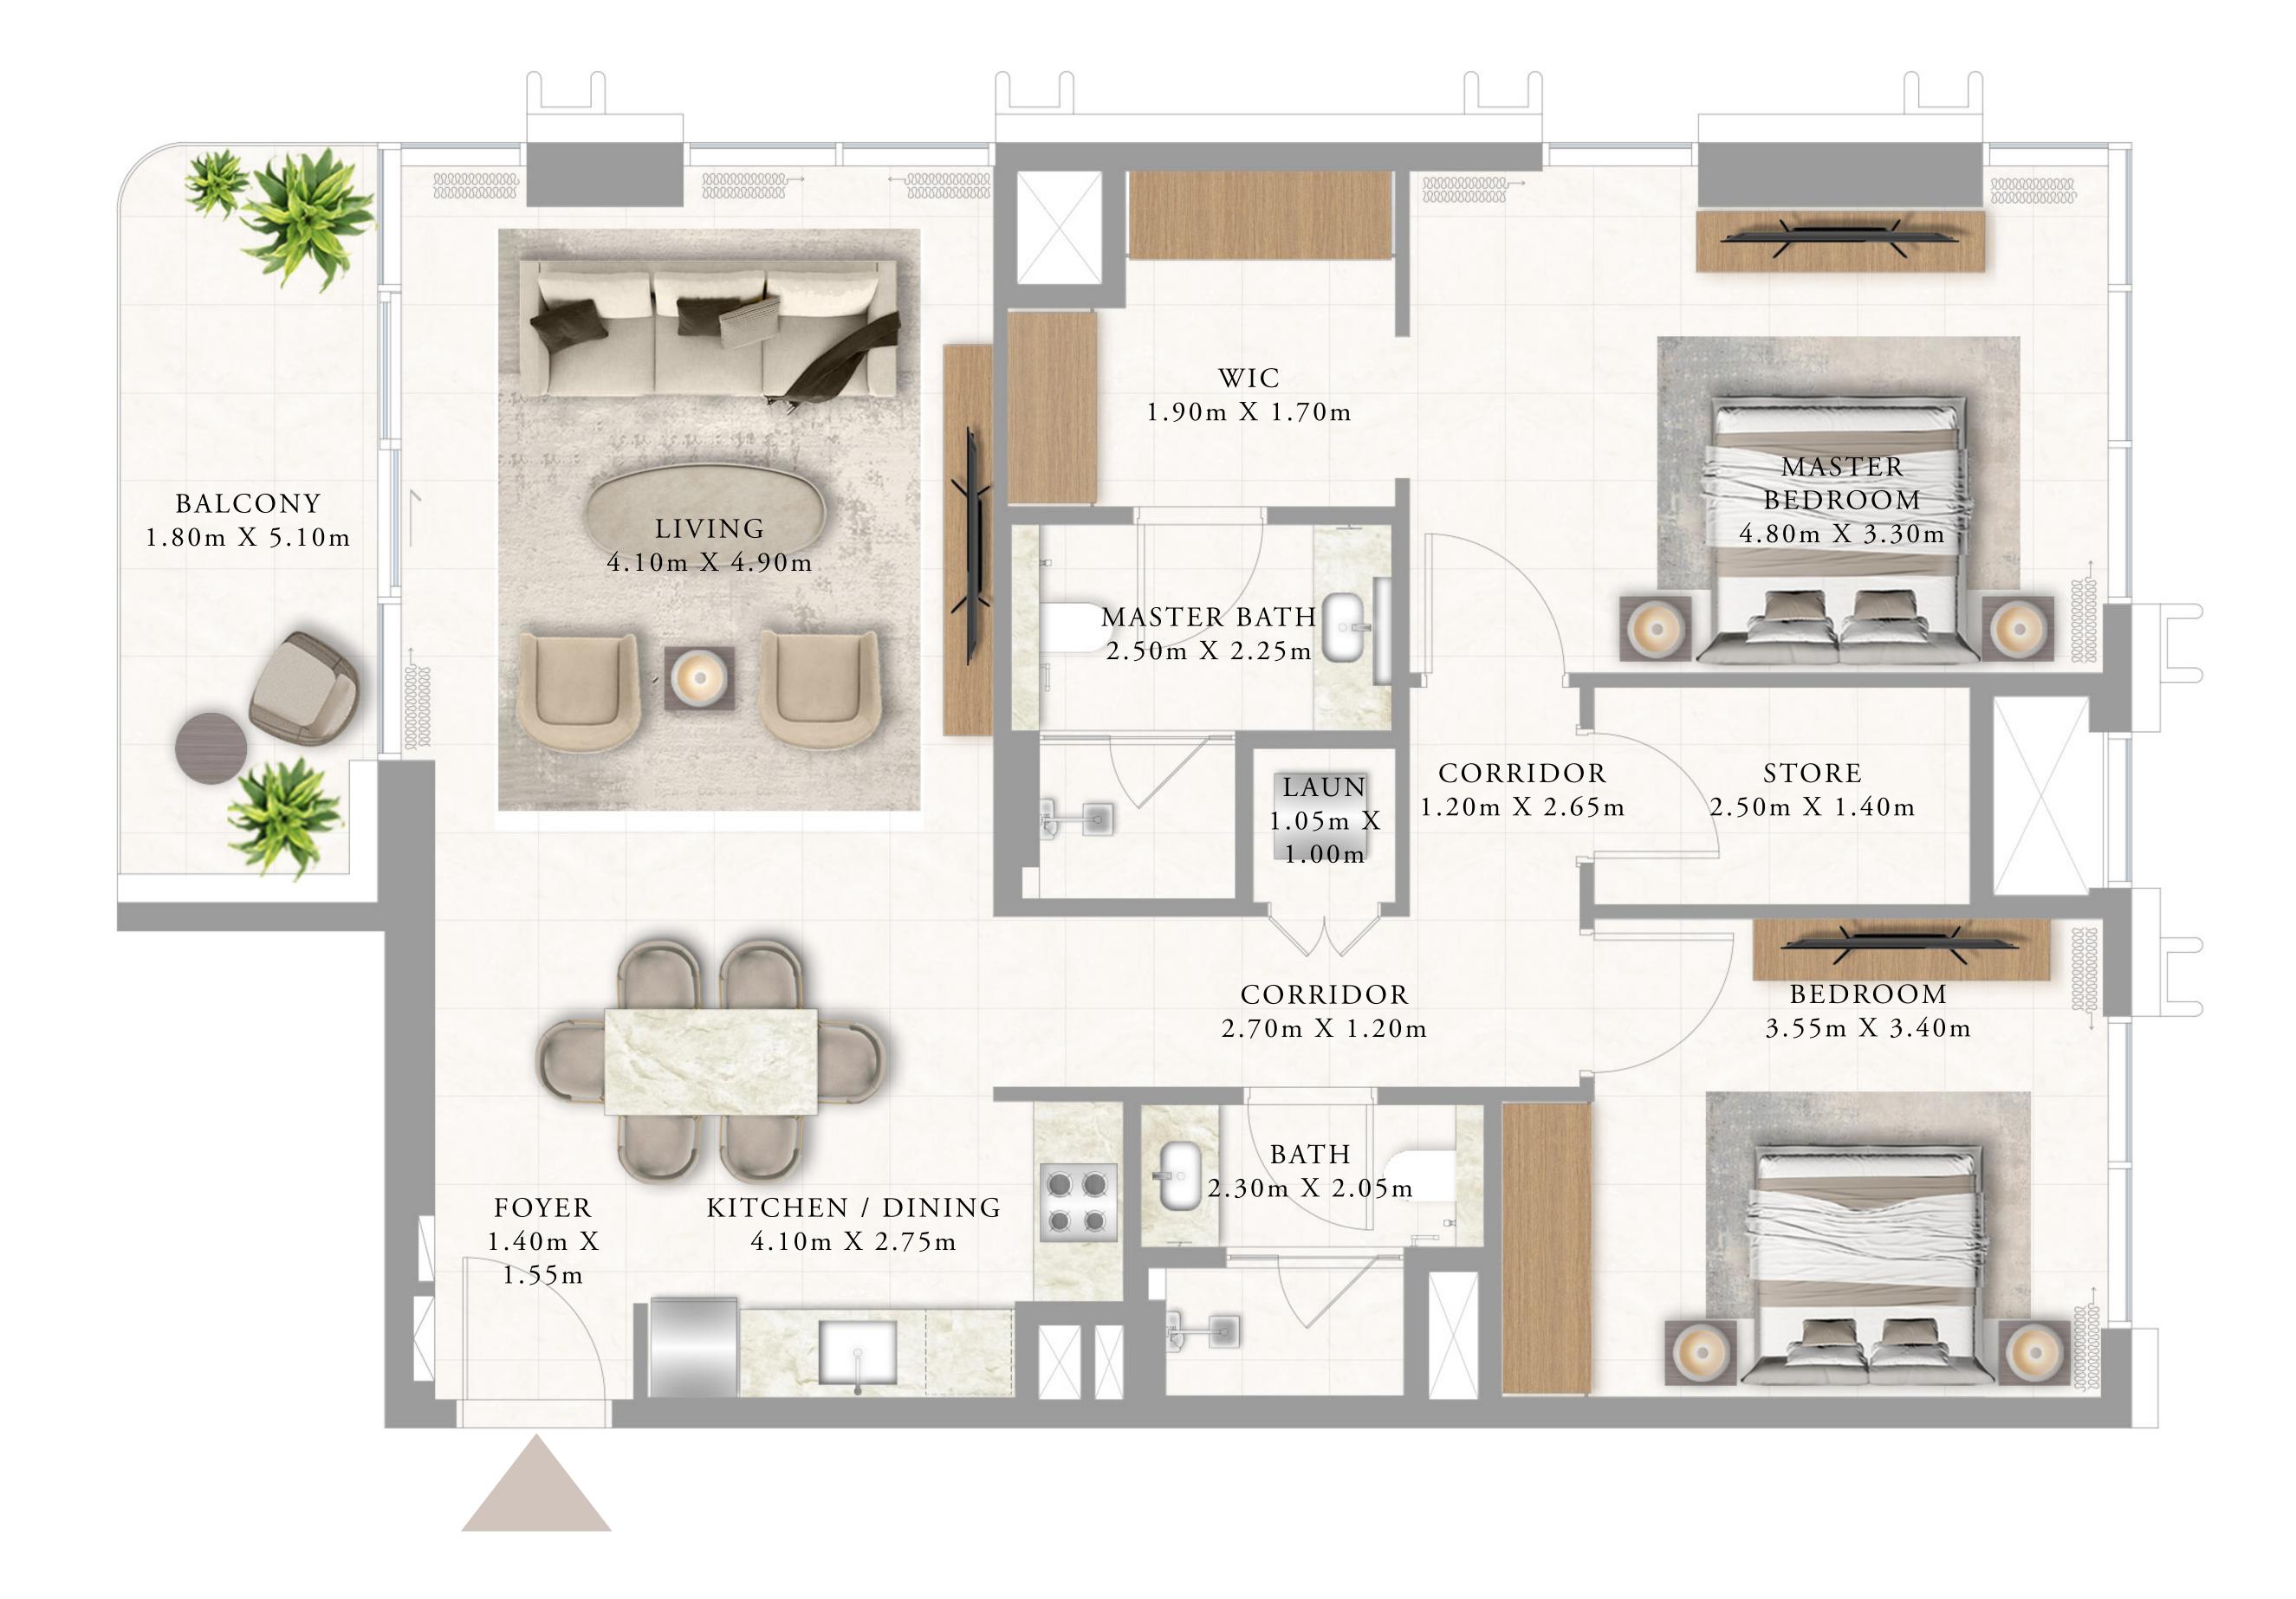

#### 2 BEDROOM TYPE 5

| LEVEL 3 TO 9                 |                | UNIT 06      |
|------------------------------|----------------|--------------|
| SUITE AREA                   | 1106.85 SQ.FT. | 102.83 SQ.M. |
| BALCONY AREA                 | 152.96 SQ.FT.  | 14.21 SQ.M.  |
| TOTAL AREA                   | 1259.81 SQ.FT. | 117.04 SQ.M. |
| LEVEL 10 TO 2                | 3              | UNIT 06      |
| SUITE AREA                   | 1108.68 SQ.FT. | 103.00 SQ.M. |
| BALCONY AREA                 | 152.96 SQ.FT.  | 14.21 SQ.M.  |
| TOTAL AREA                   | 1261.64 SQ.FT. | 117.21 SQ.M. |
| KEY PLAN LEV<br>LEVEL 3 TO 2 |                | KEY SECTION  |
|                              |                |              |
| 03 04 05 09 01 10            | 08 07          |              |
|                              |                |              |