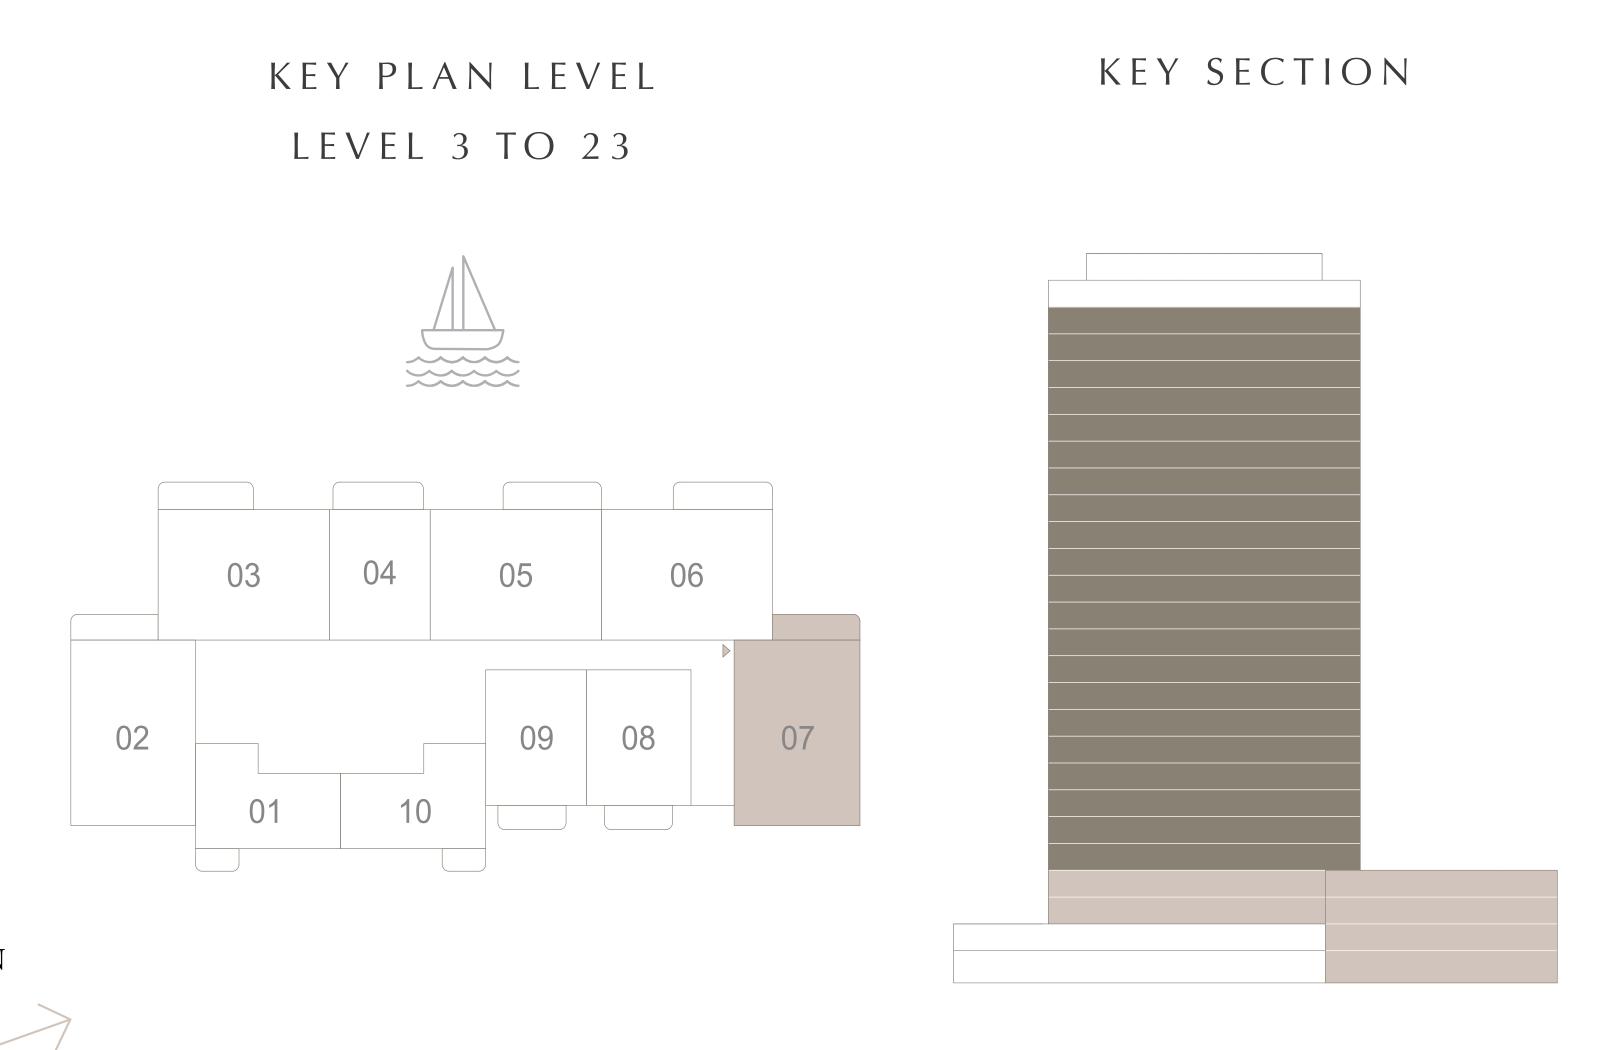

#### 1 BEDROOM TYPE 2

| LEVEL 3 TO 9               |               | UNIT 01     |
|----------------------------|---------------|-------------|
| SUITE AREA                 | 608.38 SQ.FT. | 56.52 SQ.M. |
| BALCONY AREA               | 54.25 SQ.FT.  | 5.04 SQ.M.  |
| TOTAL AREA                 | 662.63 SQ.FT. | 61.56 SQ.M. |
| LEVEL 10 TO 2              | 2.3           | UNIT 01     |
| SUITE AREA                 | 609.88 SQ.FT. | 56.66 SQ.M. |
| BALCONY AREA               | 54.25 SQ.FT.  | 5.04 SQ.M.  |
| TOTAL AREA                 | 664.13 SQ.FT. | 61.70 SQ.M. |
| KEY PLAN LEY<br>LEVEL 3 TO |               | KEY SECTION |
|                            |               |             |
| 03 04 05                   | 06            |             |
| 2 09 09                    | 08 07         |             |
|                            |               |             |