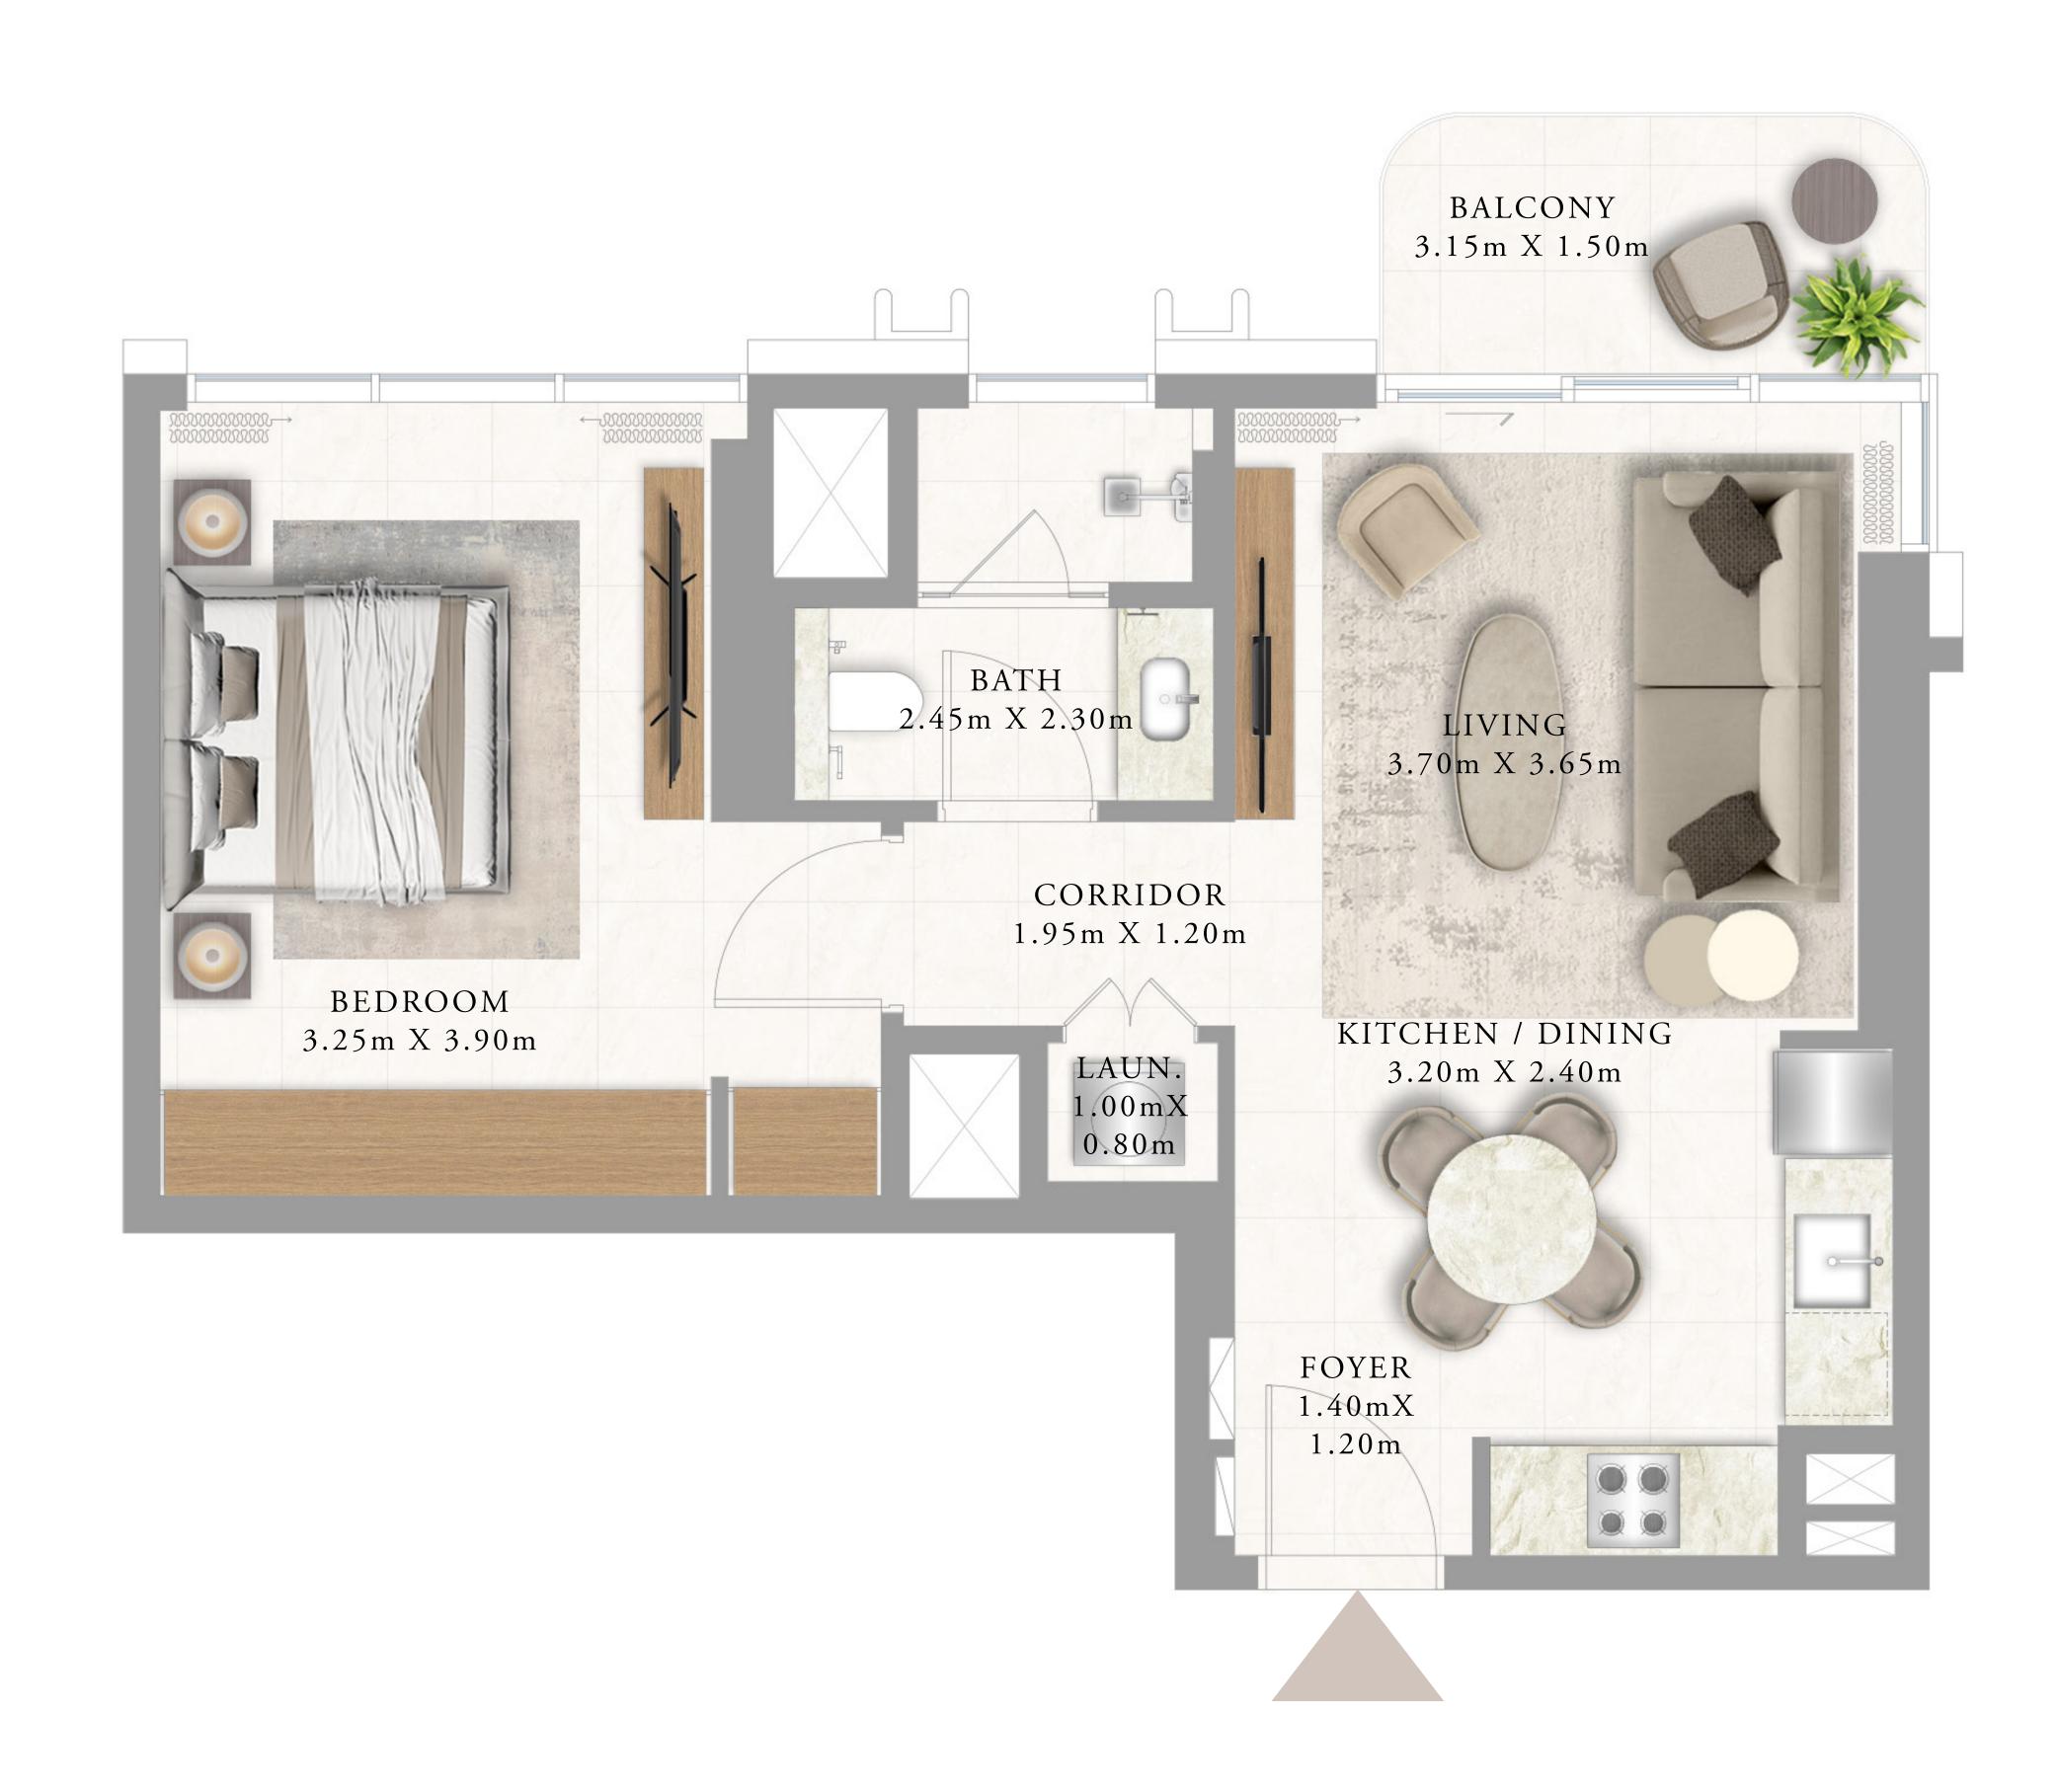

#### 1 BEDROOM TYPE 2

LEVEL 2

UNIT 01

| SUITE AREA   | 608.38 SQ.FT. | 56.52 SQ.M. |
|--------------|---------------|-------------|
| BALCONY AREA | 54.25 SQ.FT.  | 5.04 SQ.M.  |
| TOTAL AREA   | 662.63 SQ.FT. | 61.56 SQ.M. |

BUILDING 6