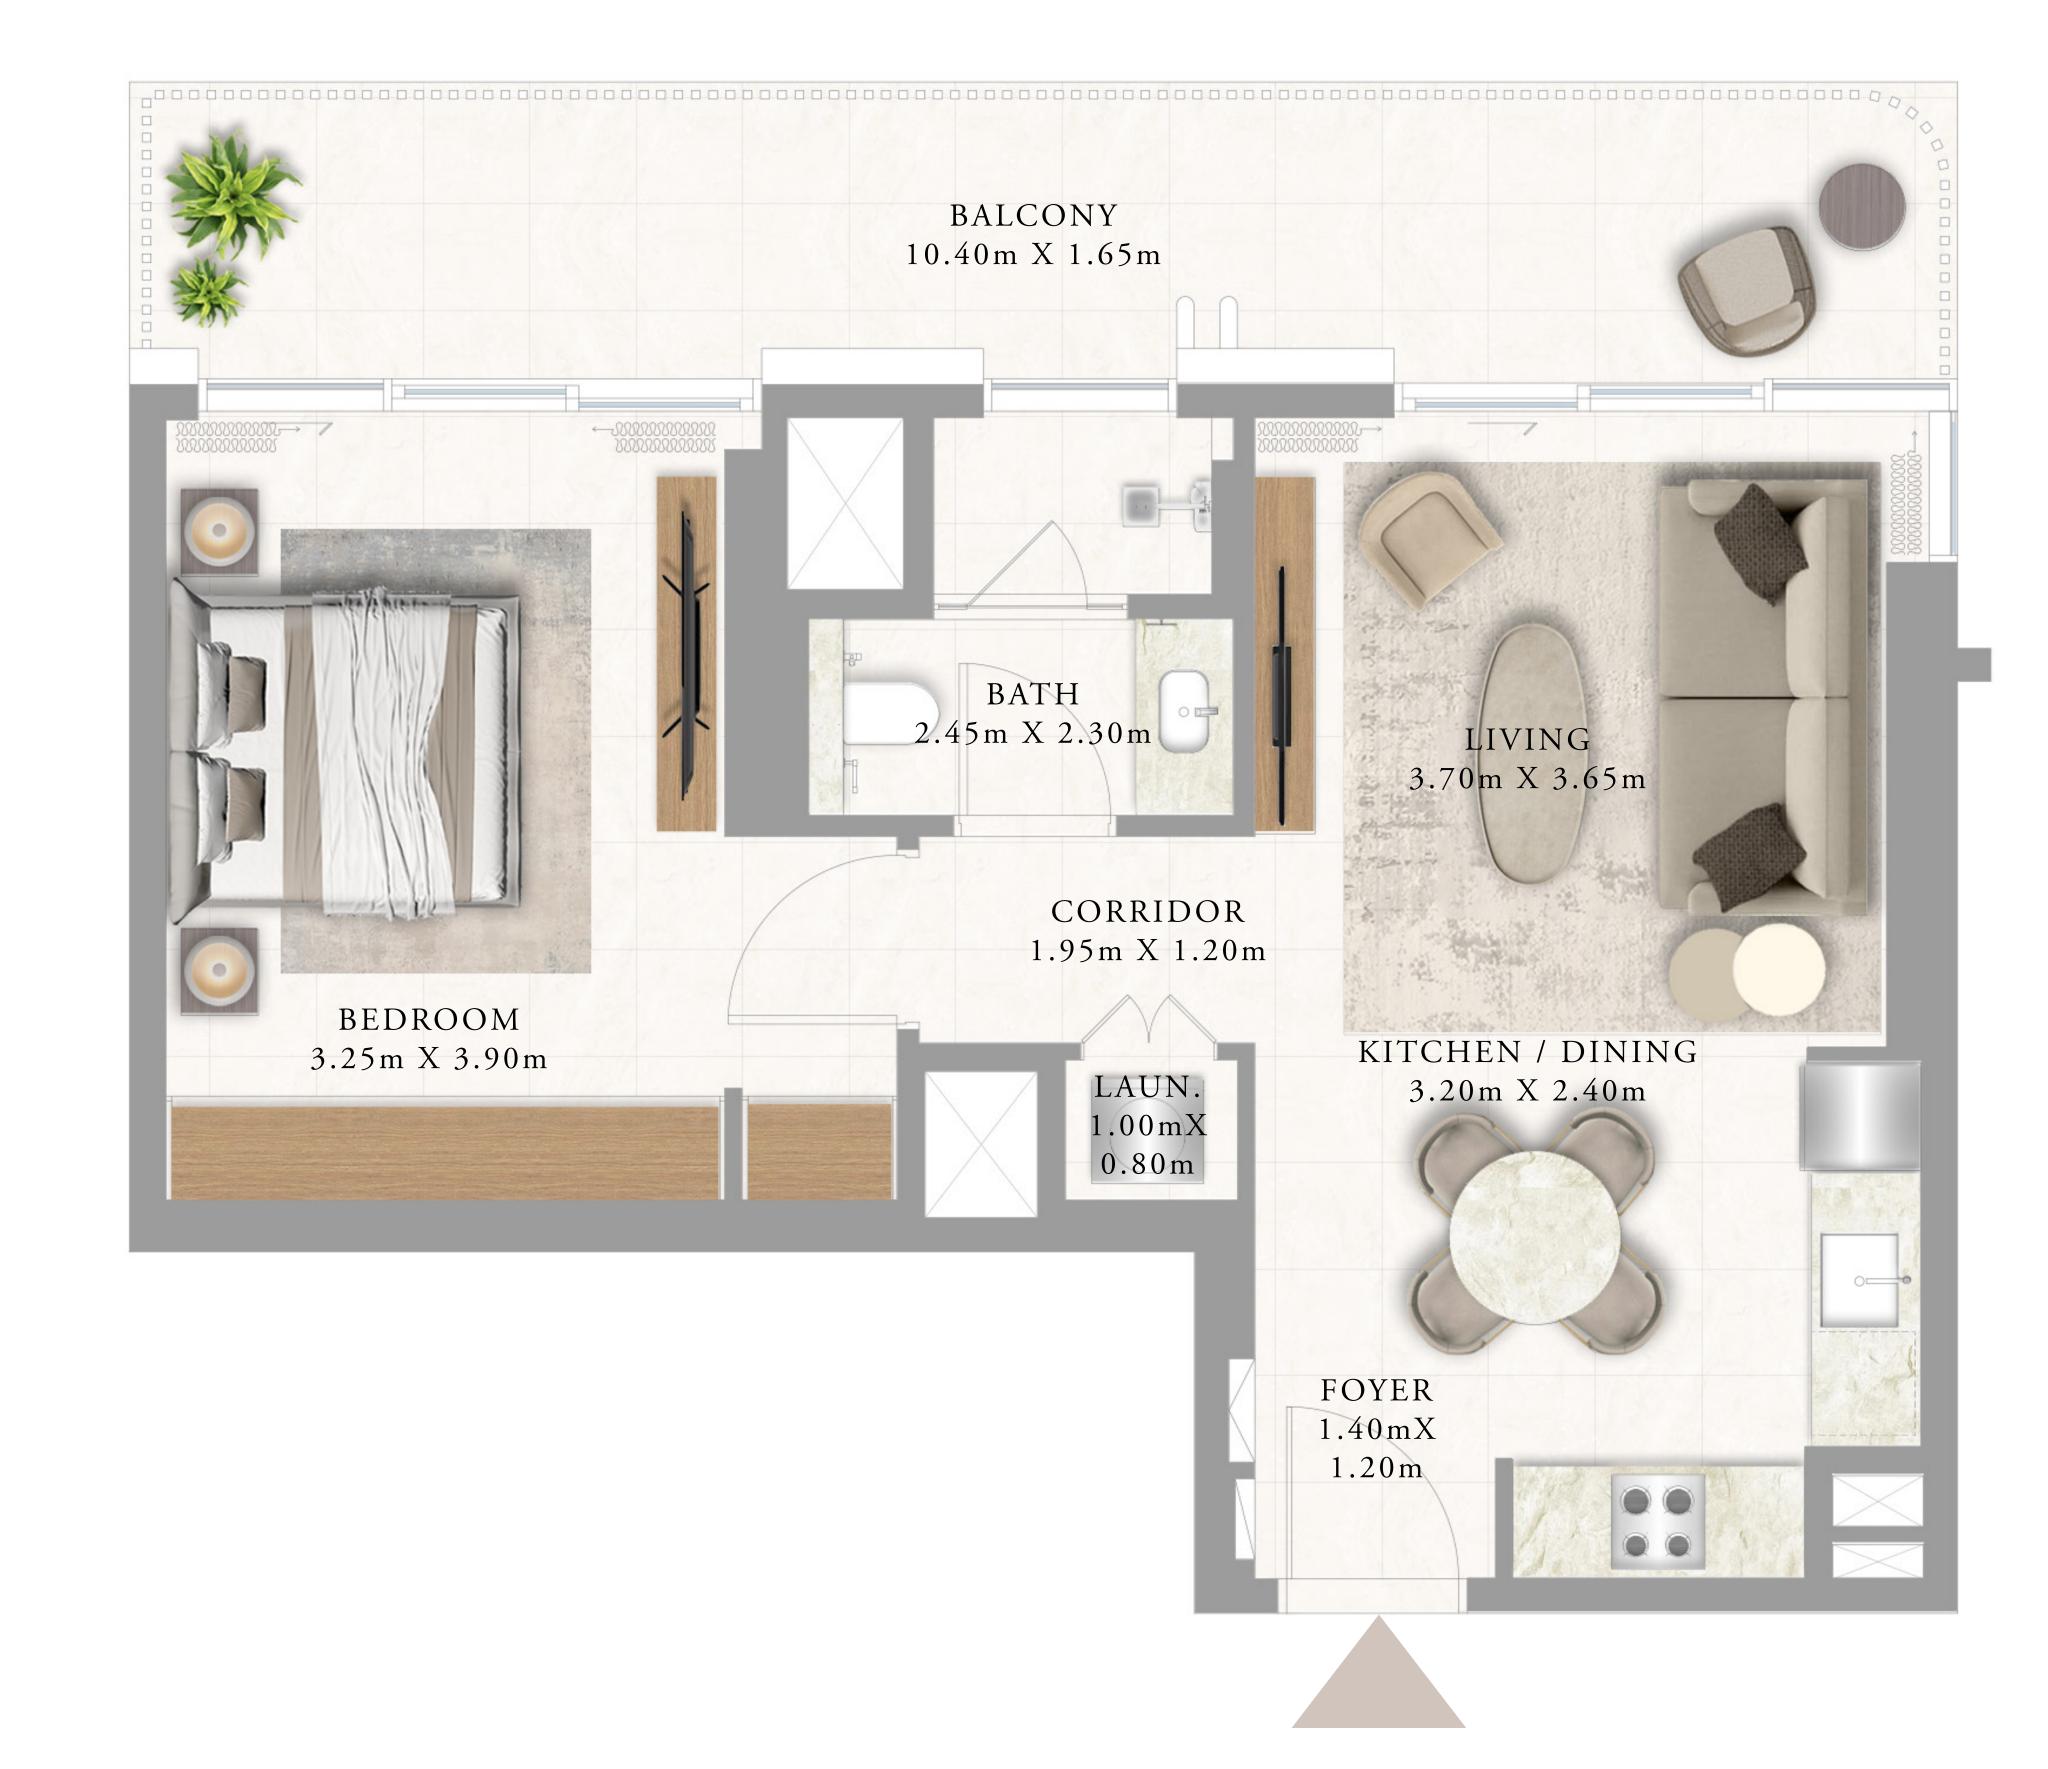

#### 1 BEDROOM TYPE 1A

LEVEL 1

UNIT 08

| SUITE AREA   | 605.69 SQ.FT. | 56.27 SQ.M. |
|--------------|---------------|-------------|
| BALCONY AREA | 195.90 SQ.FT. | 18.20 SQ.M. |
| TOTAL AREA   | 801.59 SQ.FT. | 74.47 SQ.M. |