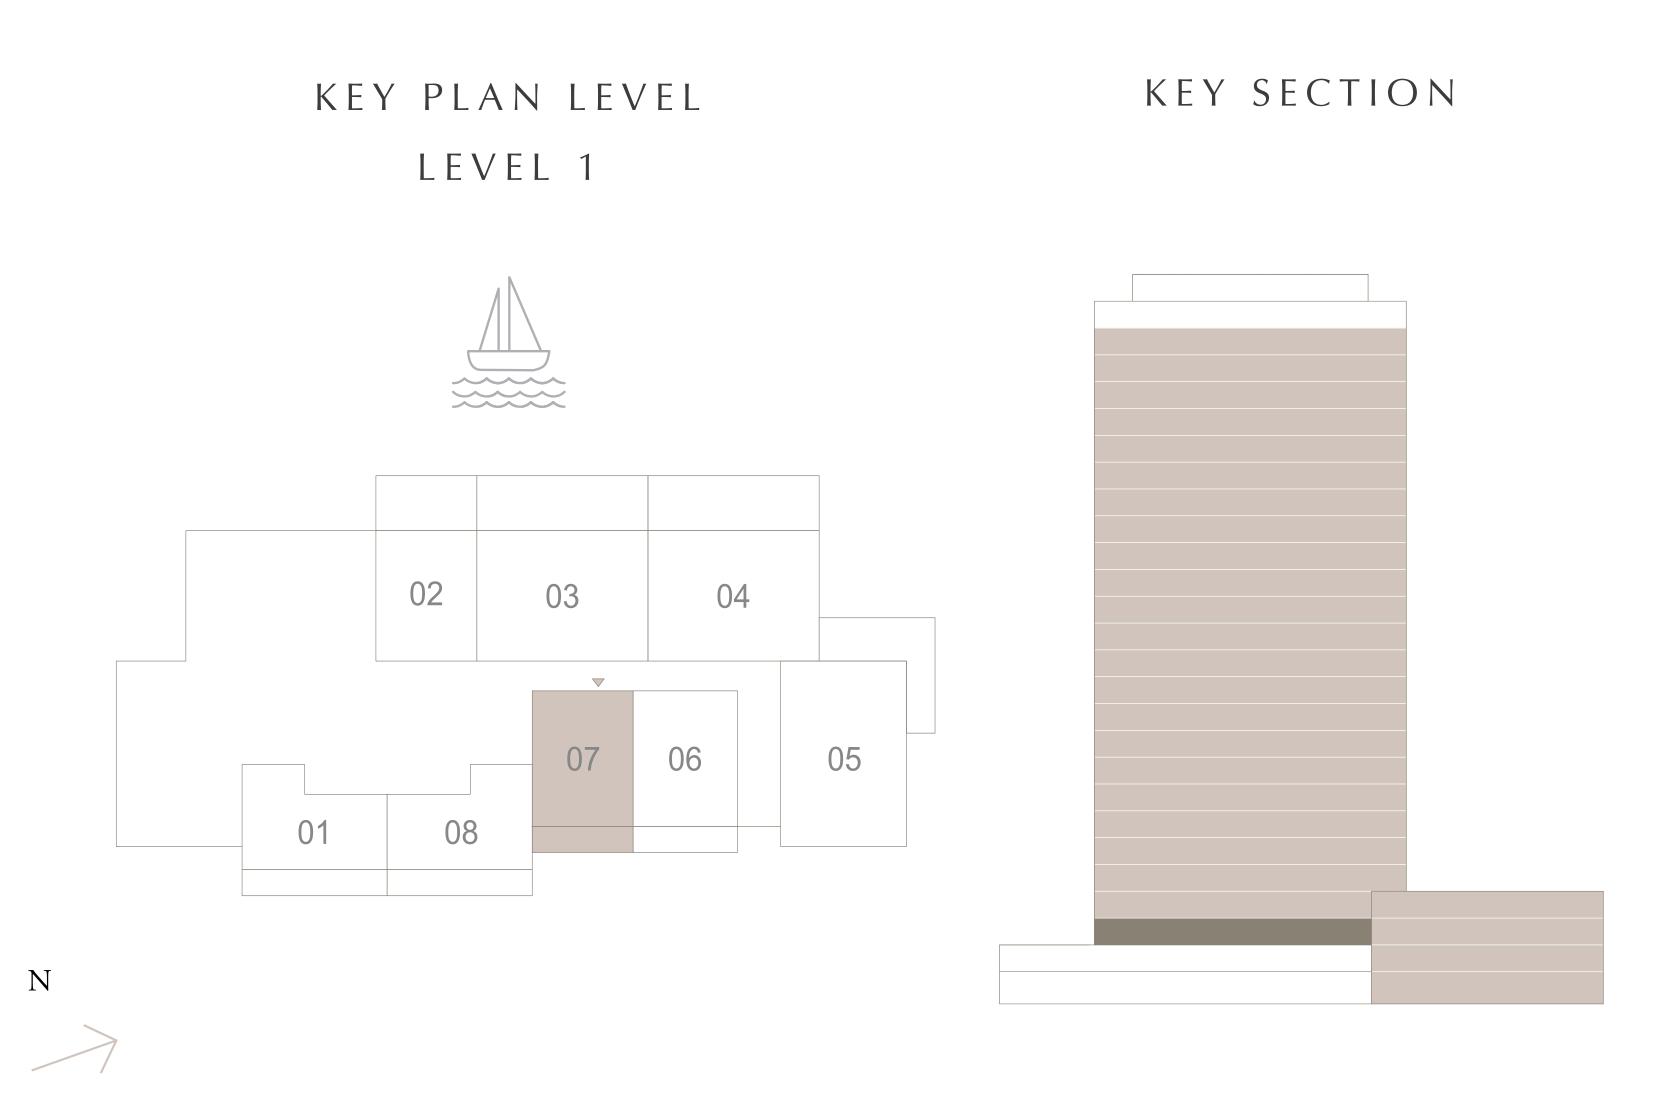

#### 1 BEDROOM TYPE 1A

LEVEL 1

UNIT 08

| SUITE AREA   | 605.69 SQ.FT. | 56.27 SQ.M. |
|--------------|---------------|-------------|
| BALCONY AREA | 195.90 SQ.FT. | 18.20 SQ.M. |
| TOTAL AREA   | 801.59 SQ.FT. | 74.47 SQ.M. |

BUILDING 6