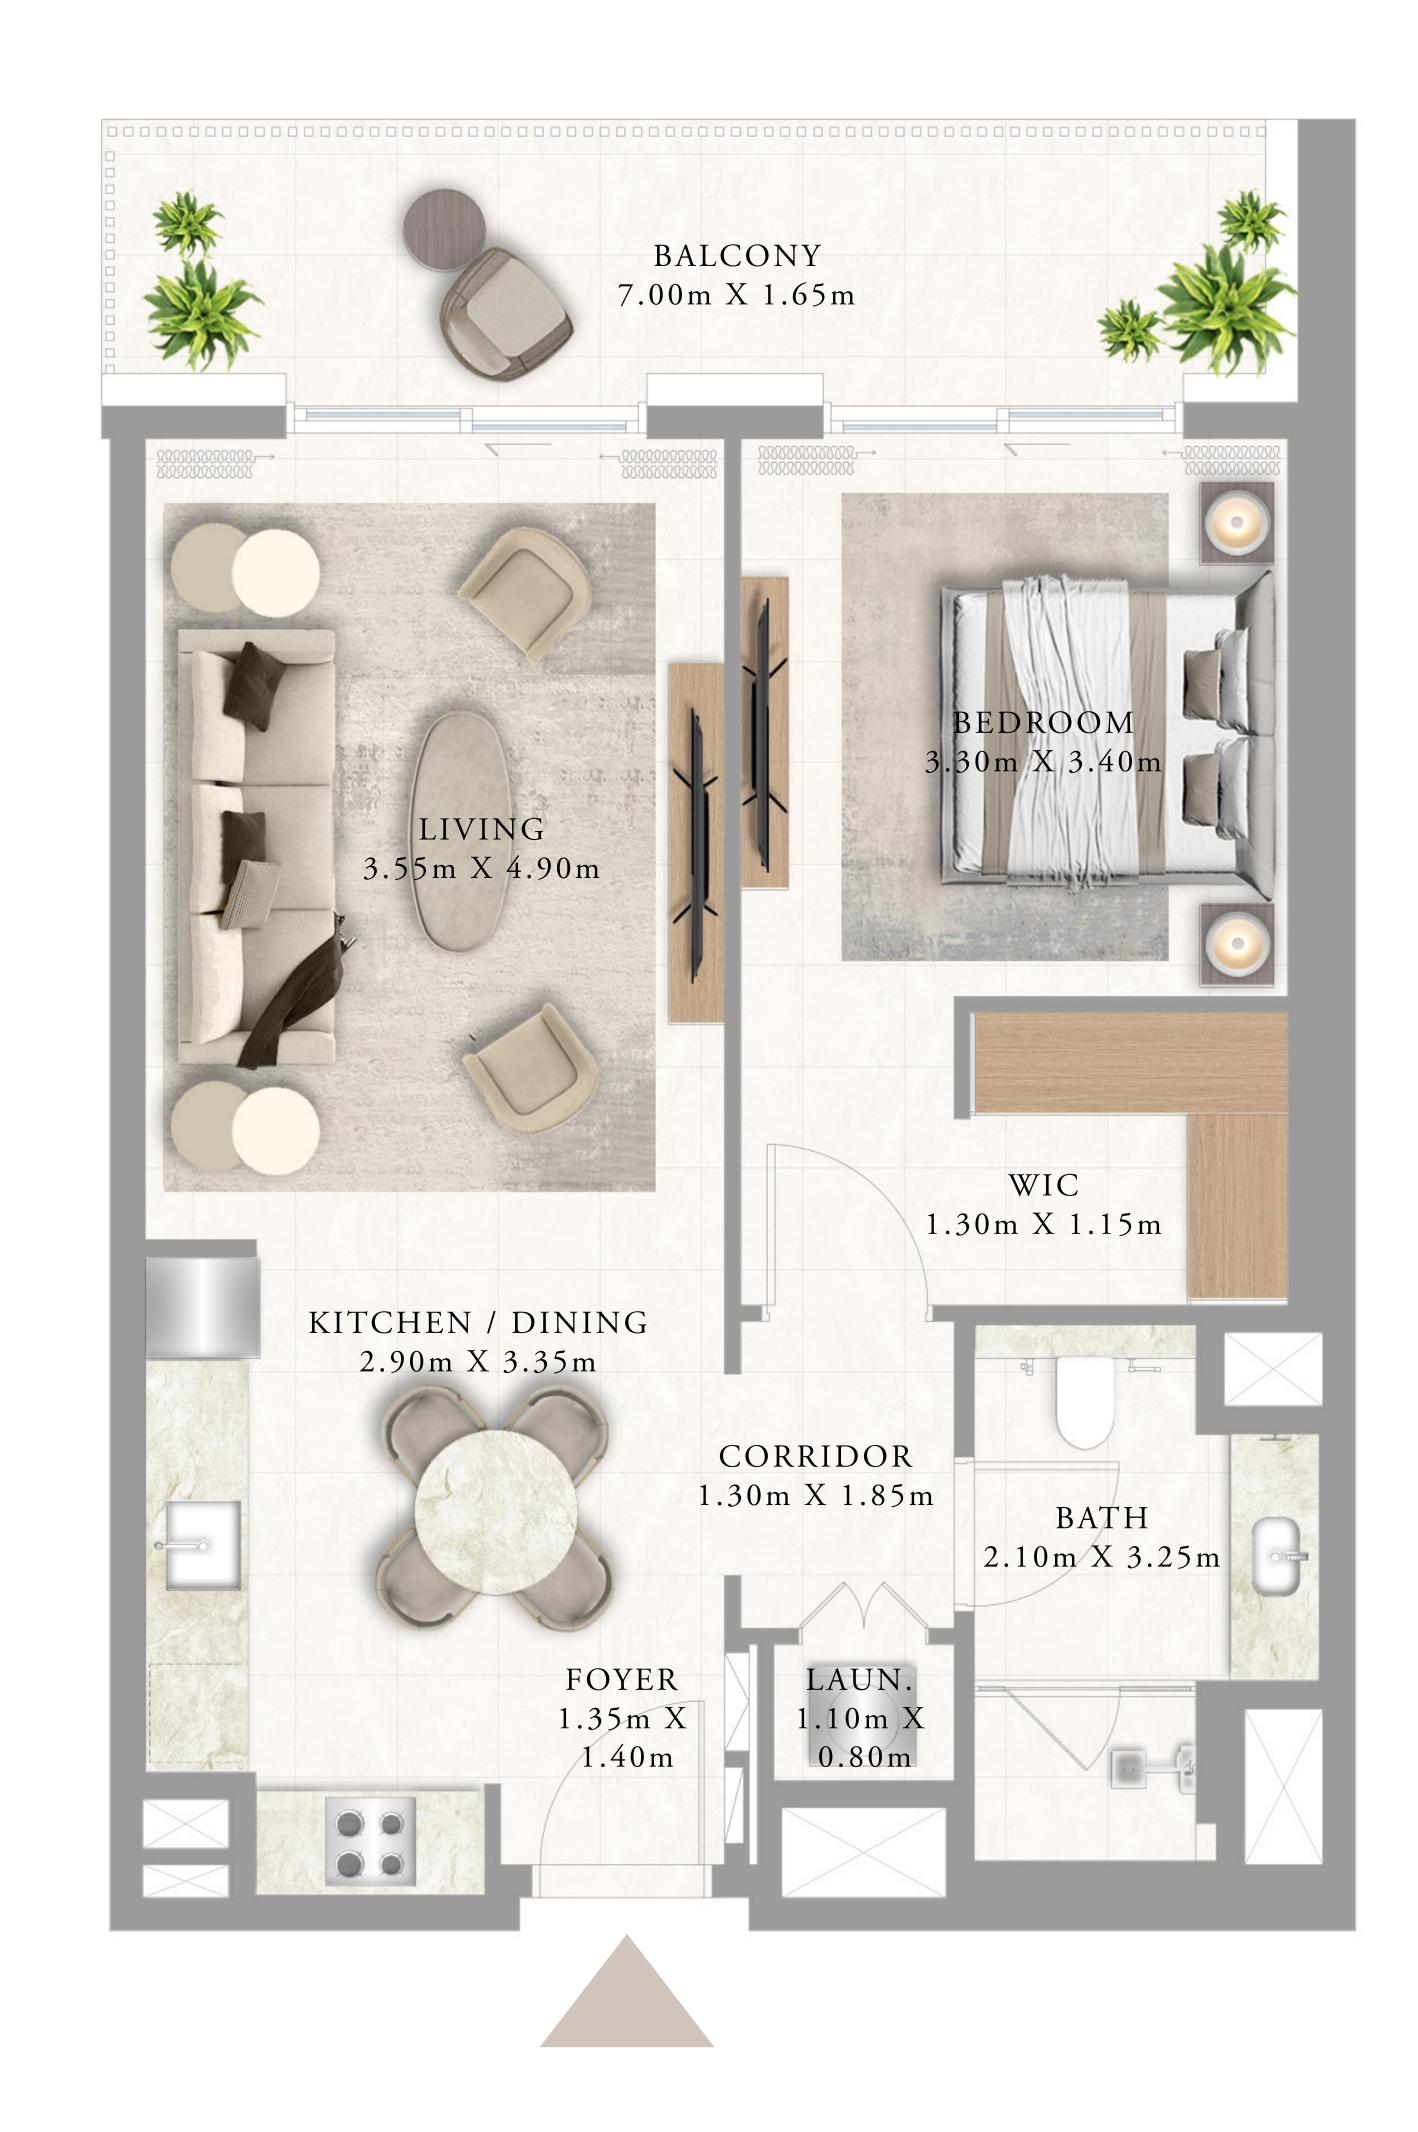

#### 1 BEDROOM TYPE 1A

LEVEL 1

UNIT 08

| SUITE AREA   | 605.69 SQ.FT. | 56.27 SQ.M. |
|--------------|---------------|-------------|
| BALCONY AREA | 195.90 SQ.FT. | 18.20 SQ.M. |
| TOTAL AREA   | 801.59 SQ.FT. | 74.47 SQ.M. |

BUILDING 6