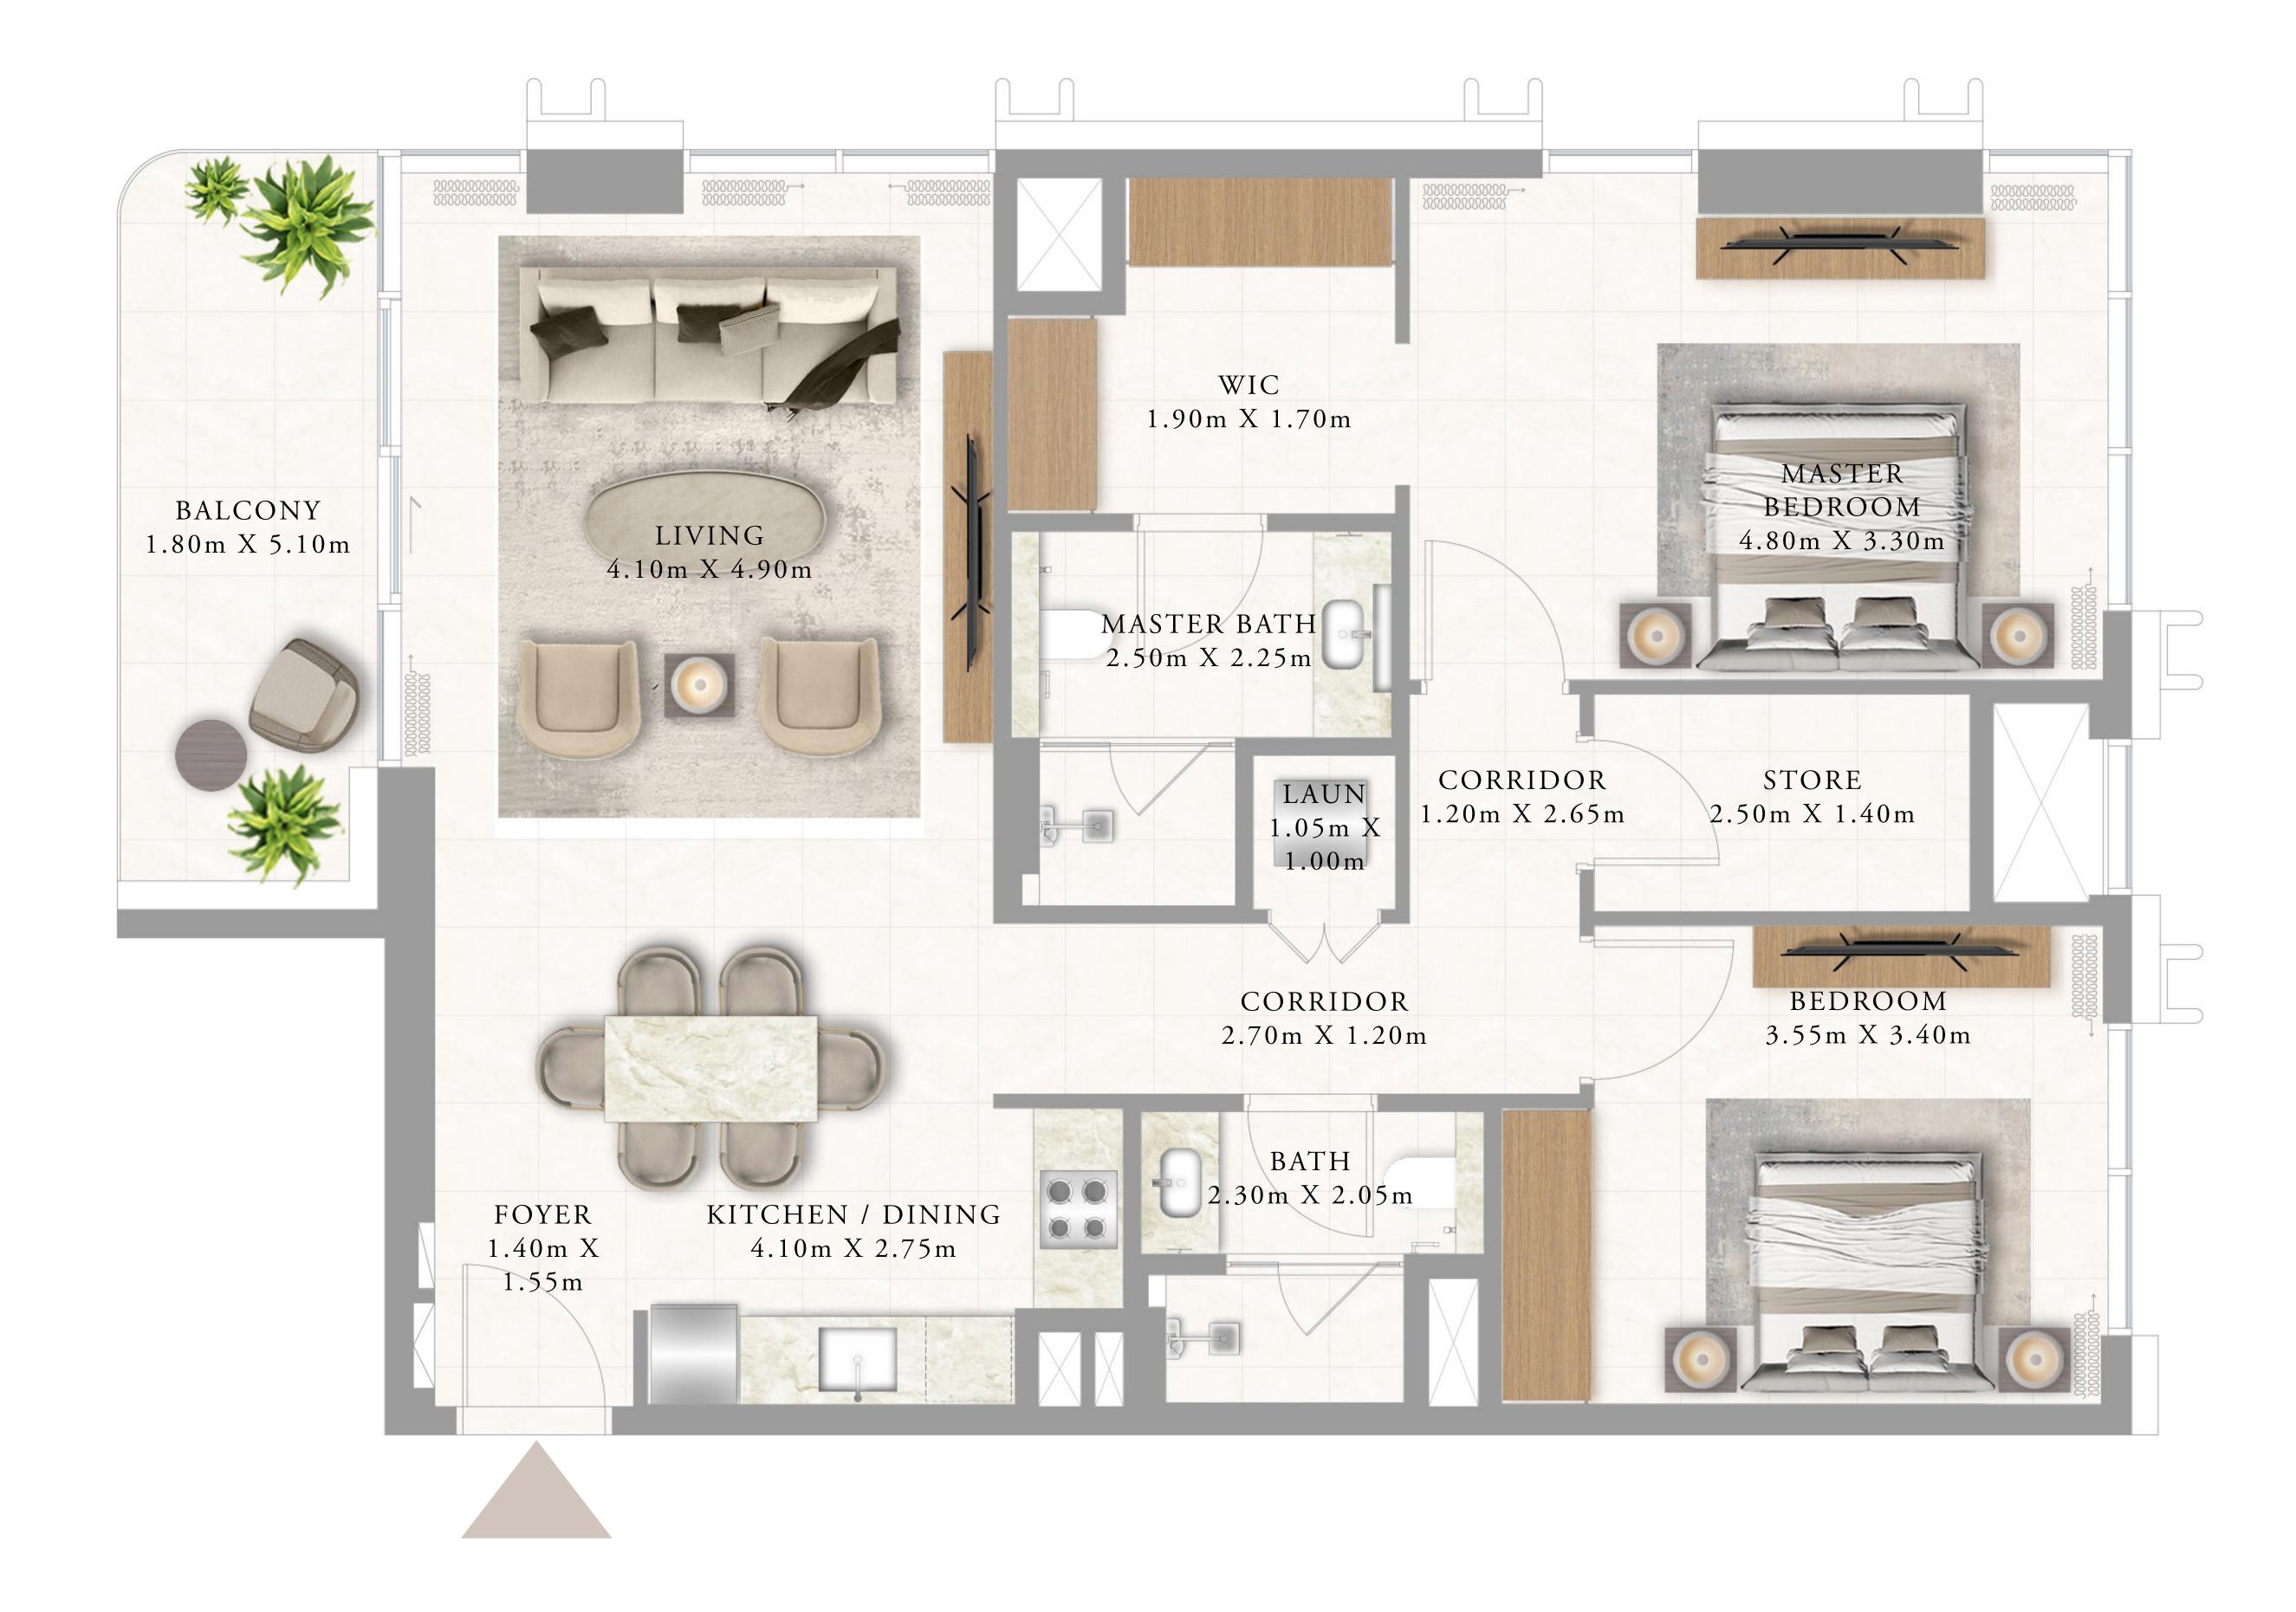

#### 2 BEDROOM TYPE 5

| LEVEL 3 TO 9                 |                | UNIT 06      |
|------------------------------|----------------|--------------|
| SUITE AREA                   | 1106.85 SQ.FT. | 102.83 SQ.M. |
| BALCONY AREA                 | 152.96 SQ.FT.  | 14.21 SQ.M.  |
| TOTAL AREA                   | 1259.81 SQ.FT. | 117.04 SQ.M. |
| LEVEL 10 TO 2                | 3              | UNIT 06      |
| SUITE AREA                   | 1108.68 SQ.FT. | 103.00 SQ.M. |
| BALCONY AREA                 | 152.96 SQ.FT.  | 14.21 SQ.M.  |
| TOTAL AREA                   | 1261.64 SQ.FT. | 117.21 SQ.M. |
| KEY PLAN LEV<br>LEVEL 3 TO 2 |                | KEY SECTION  |
|                              |                |              |
| 03 04 05 09 01 10            | 08 07          |              |
|                              |                |              |