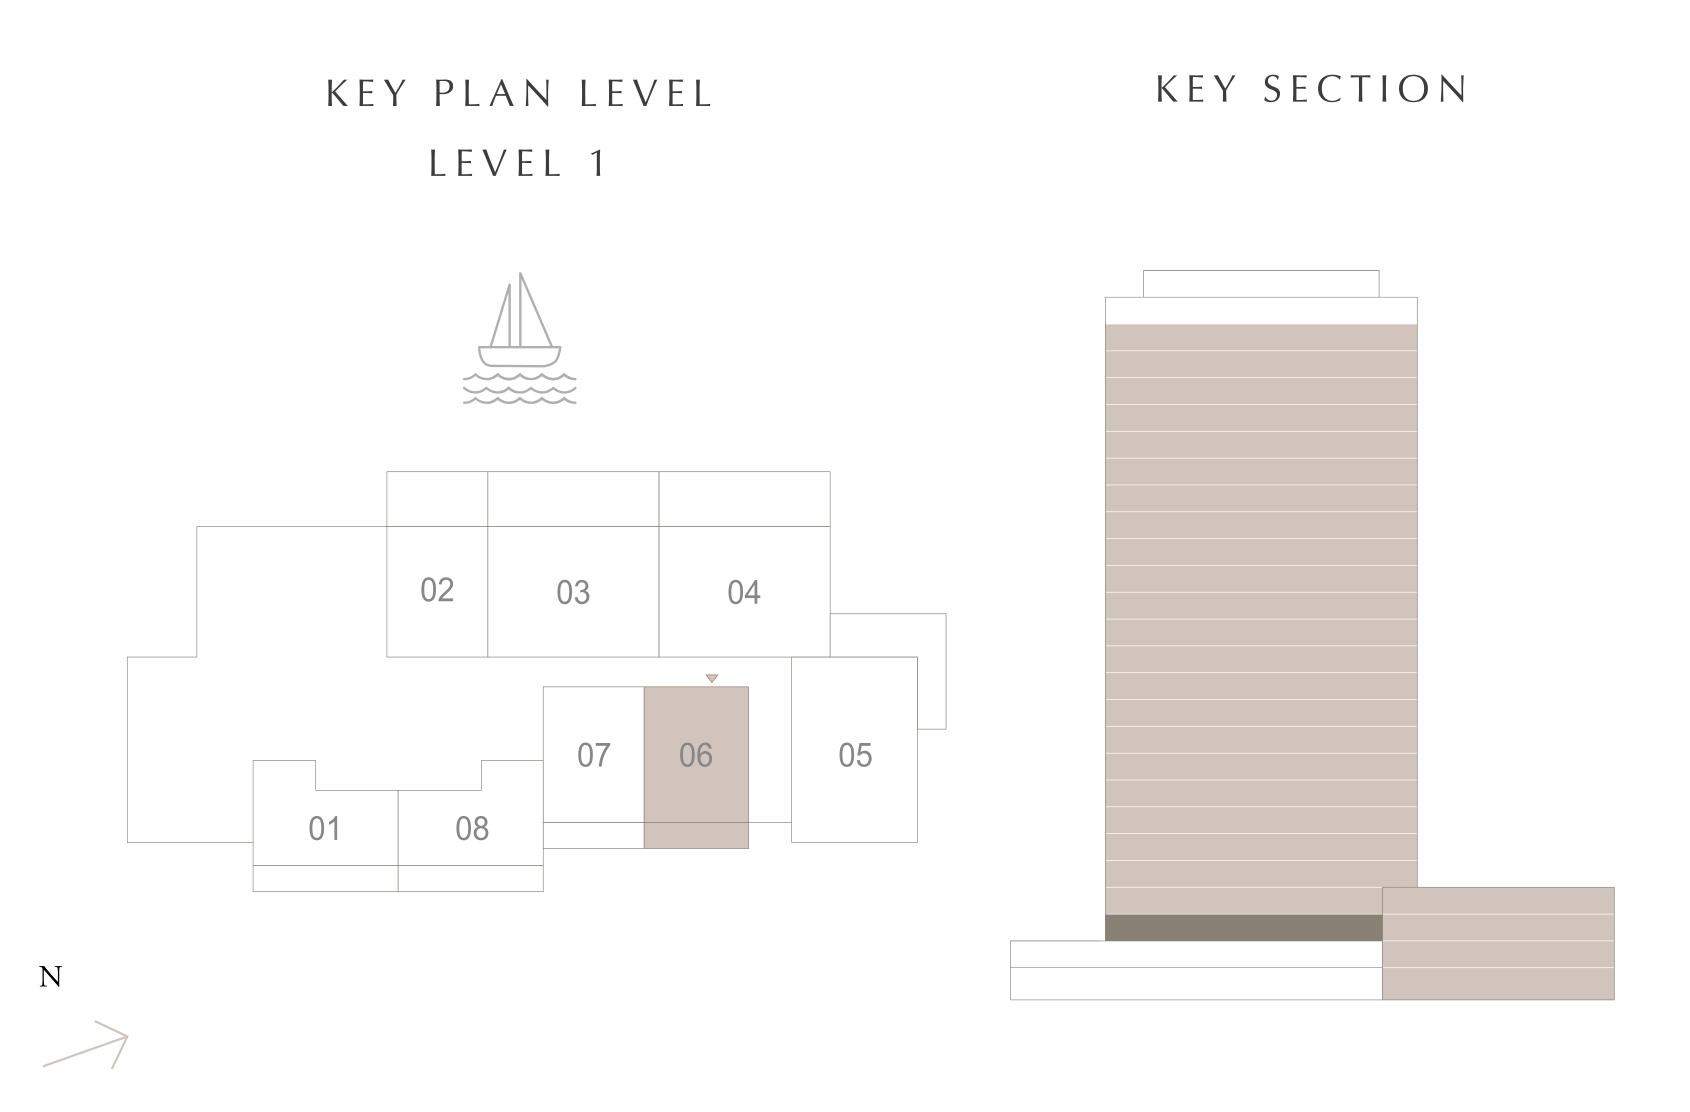

#### 1 BEDROOM TYPE 5

| LEVEL 2      |               | UNIT 07     |
|--------------|---------------|-------------|
| SUITE AREA   | 667.69 SQ.FT. | 62.03 SQ.M. |
| BALCONY AREA | 93.43 SQ.FT.  | 8.68 SQ.M.  |
| TOTAL AREA   | 761.12 SQ.FT. | 70.71 SQ.M. |
| LEVEL 2      |               | UNIT 08     |
| SUITE AREA   | 678.66 SQ.FT. | 63.05 SQ.M. |
| BALCONY AREA | 93.43 SQ.FT.  | 8.68 SQ.M.  |
| TOTAL AREA   | 772.10 SQ.FT. | 71.73 SQ.M. |

KEY SECTION

BUILDING 6