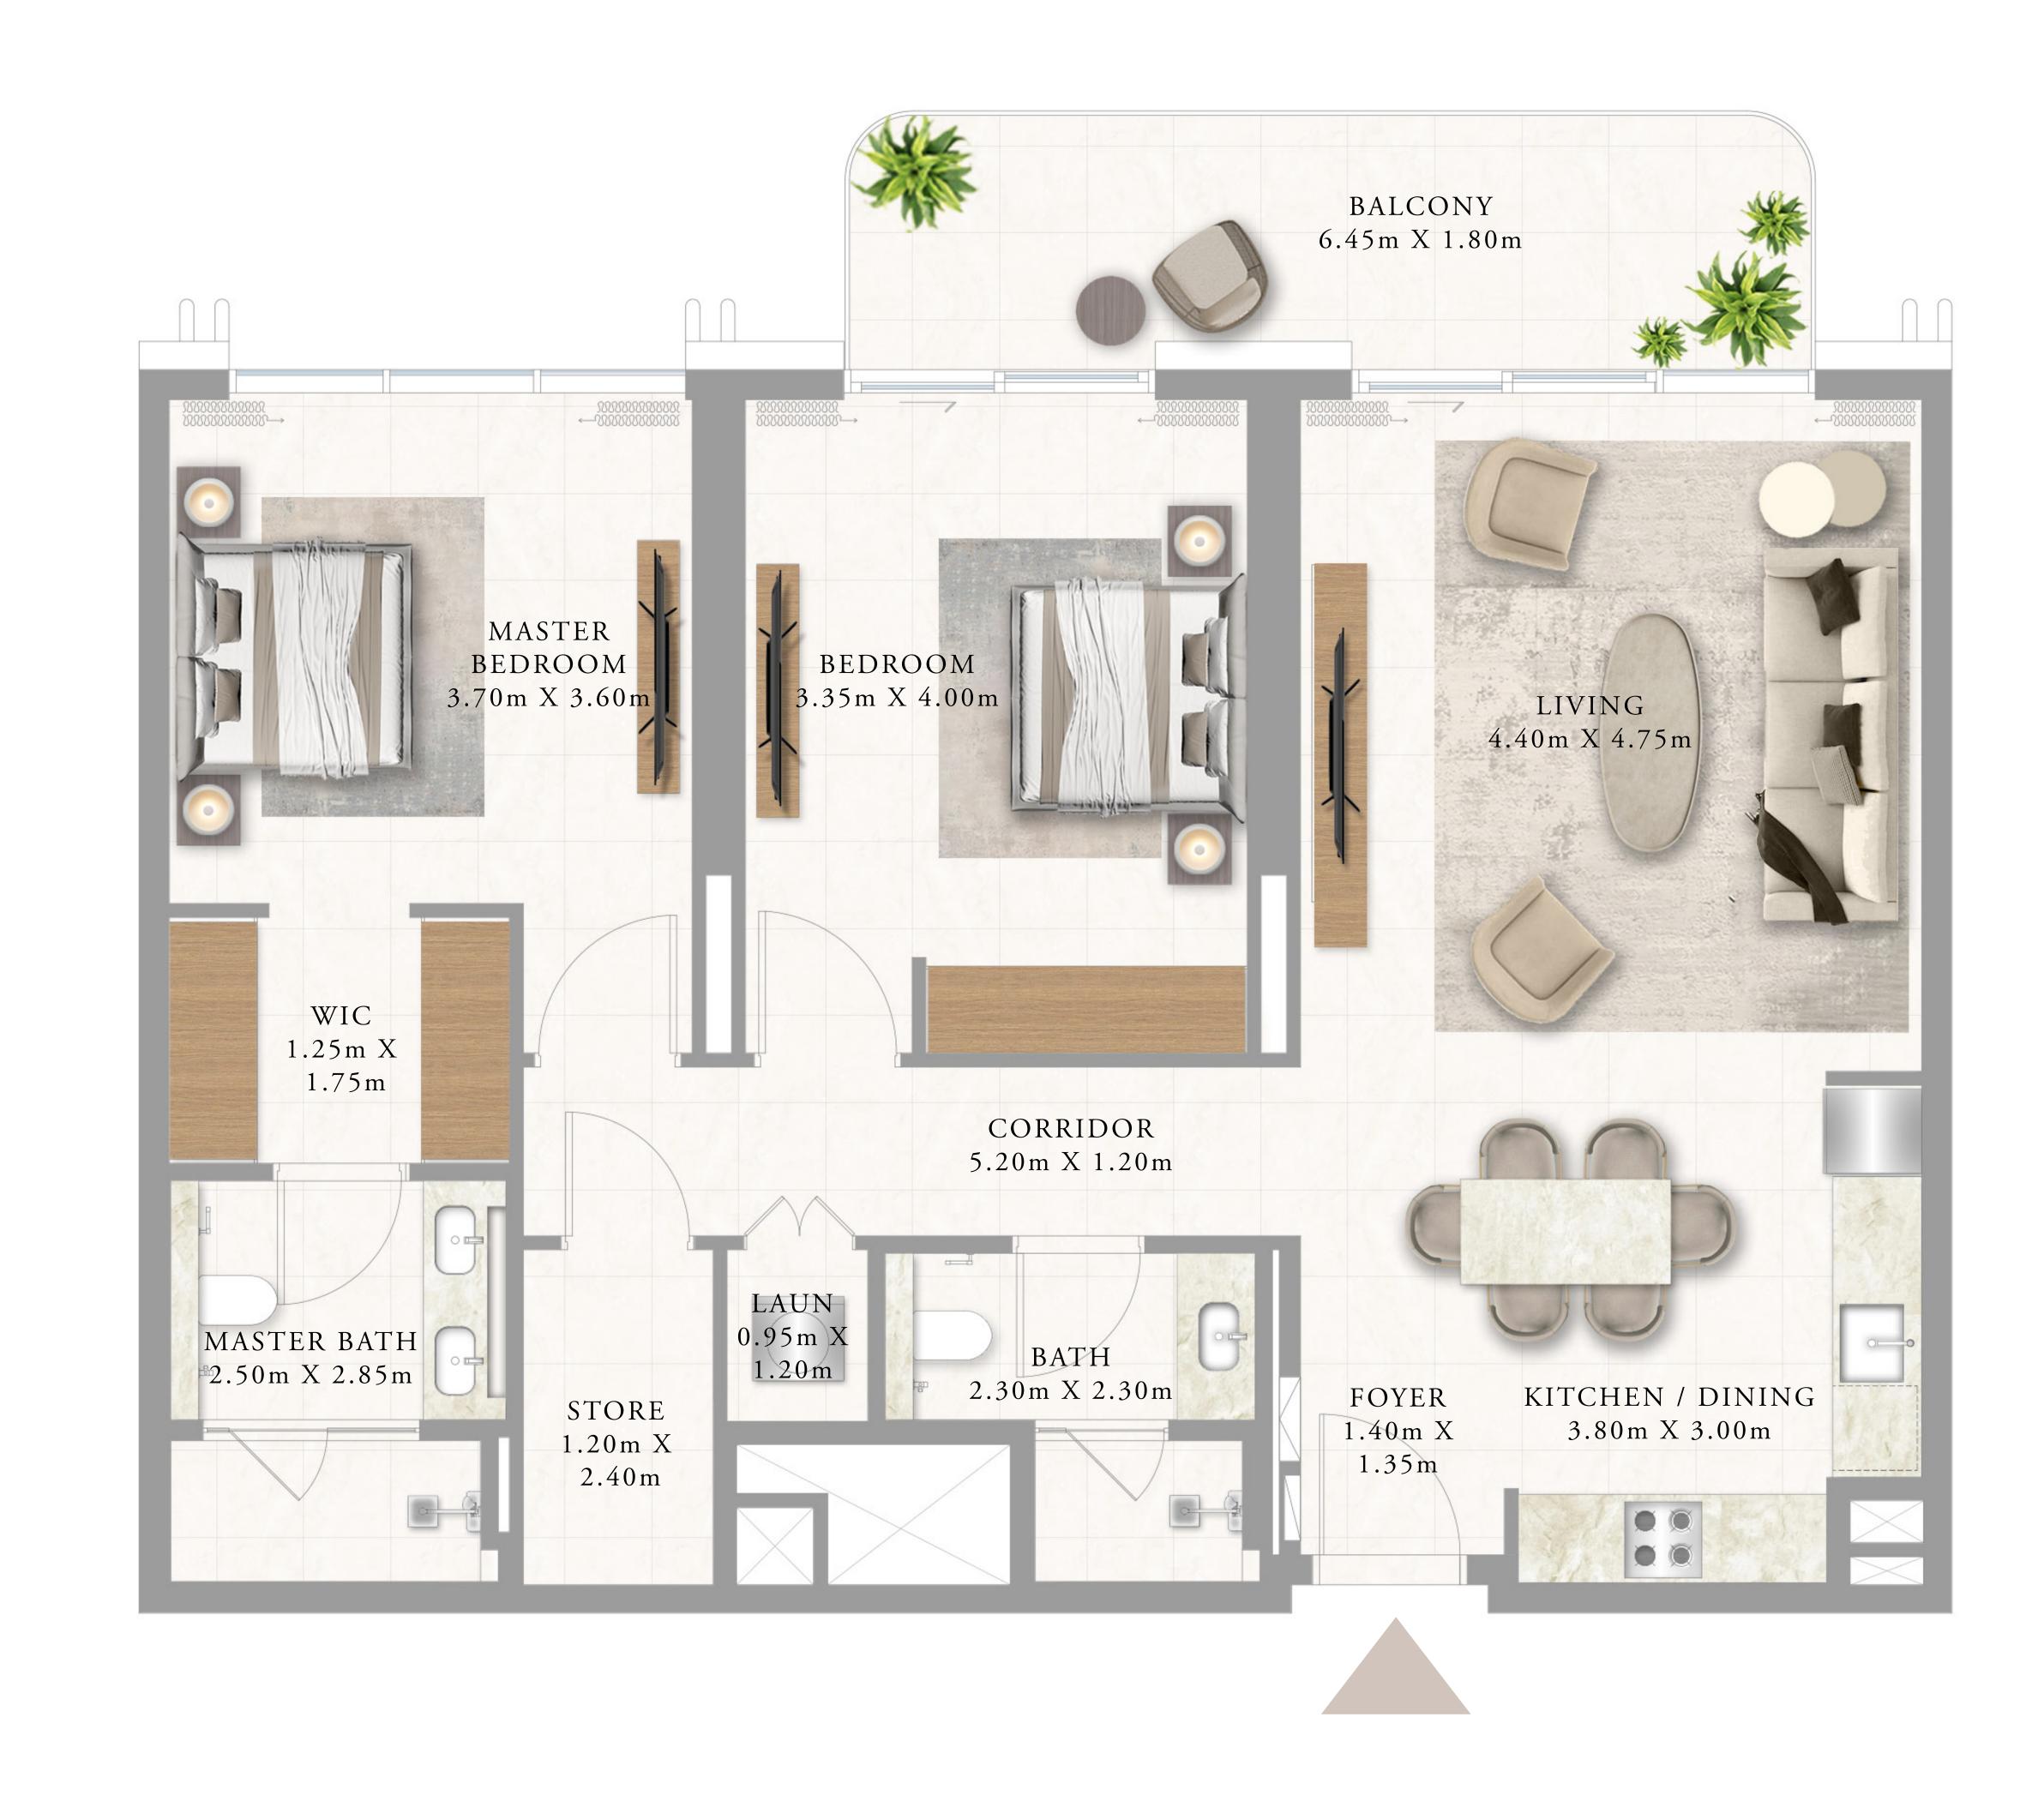

#### 2 BEDROOM TYPE 1

LEVEL 1

UNIT 05

| SUITE AREA   | 1059.92 SQ.FT. | 98.47 SQ.M.  |
|--------------|----------------|--------------|
| BALCONY AREA | 380.18 SQ.FT.  | 35.32 SQ.M.  |
| TOTAL AREA   | 1440.10 SQ.FT. | 133.79 SQ.M. |

# KEY PLAN LEVEL LEVEL 1 O2 03 04 O1 08 O5

BUILDING 6