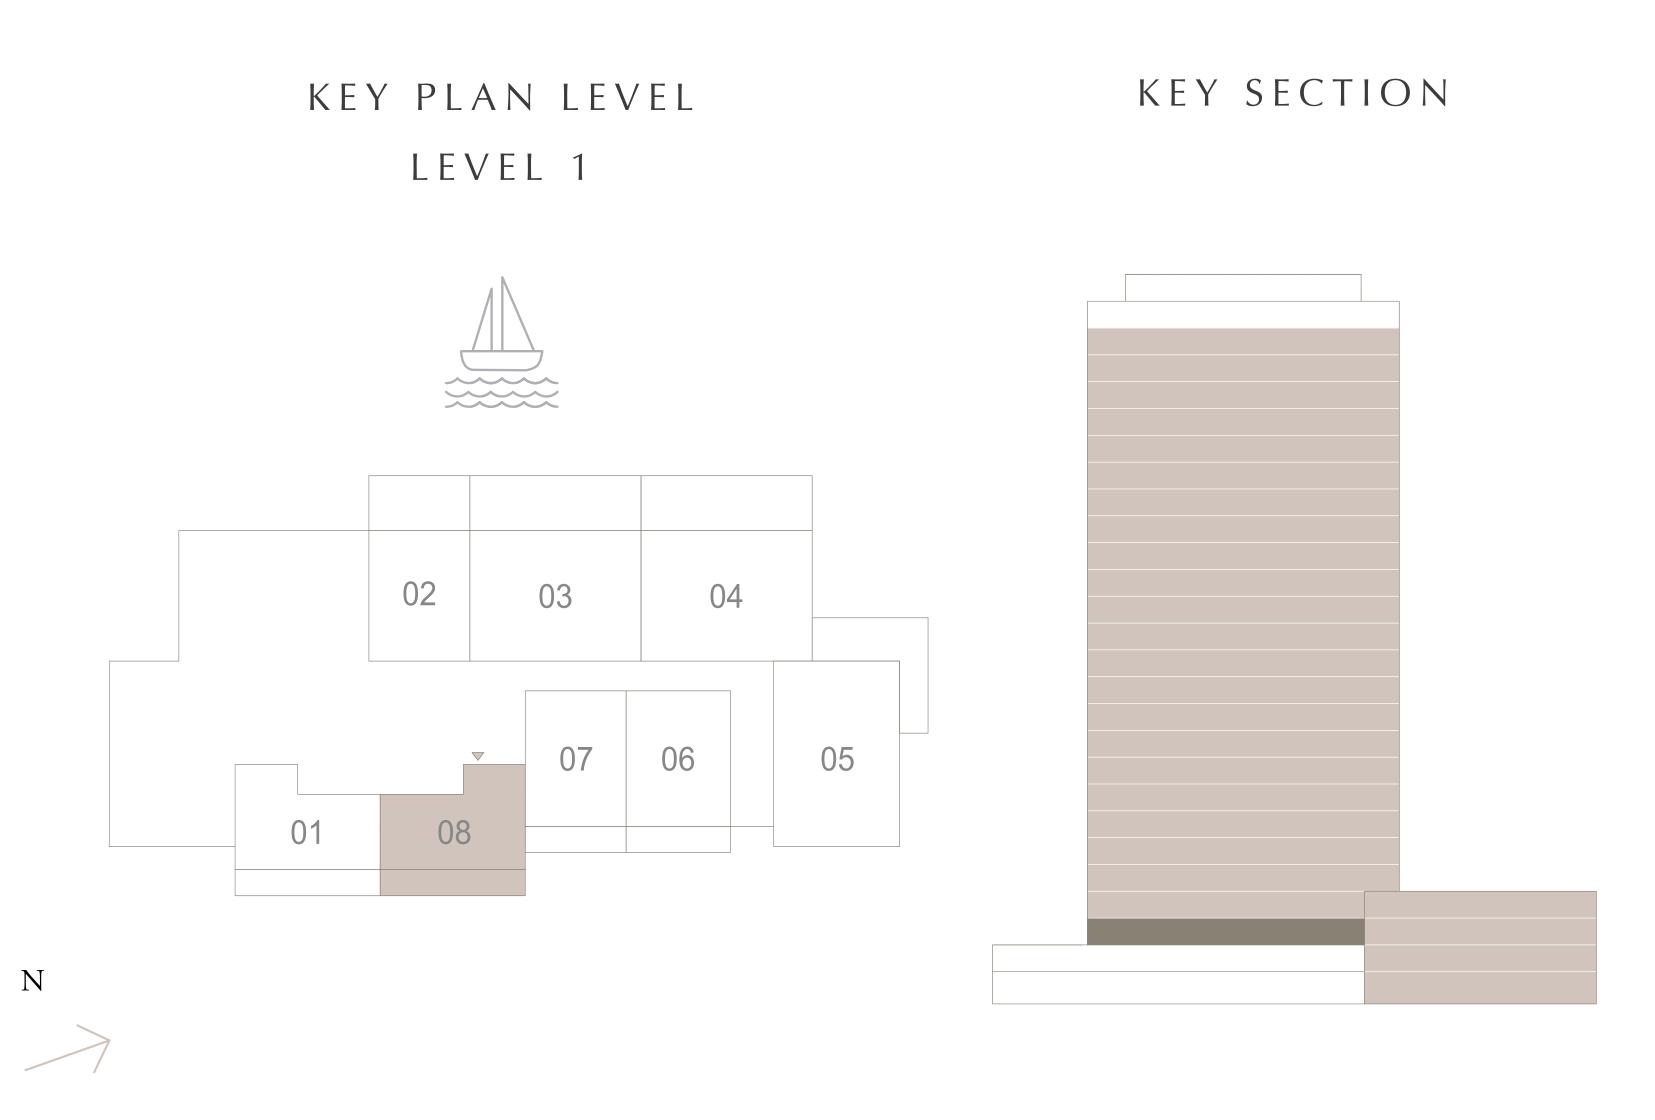

FLOOR PLANS

EMAAR











BUILDING 6 FLOOR PLANS

EMAAR



BUILDING 6

#### 1 BEDROOM TYPE 1

LEVEL 1

UNIT 01

| SUITE AREA   | 599.77 SQ.FT. | 55.72 SQ.M. |
|--------------|---------------|-------------|
| BALCONY AREA | 195.90 SQ.FT. | 18.20 SQ.M. |
| TOTAL AREA   | 795.67 SQ.FT. | 73.92 SQ.M. |

#### KEY PLAN LEVEL LEVEL 1

KEY SECTION













#### BUILDING 6

#### 1 BEDROOM TYPE 1A

LEVEL 1

UNIT 08

| SUITE AREA   | 605.69 SQ.FT. | 56.27 SQ.M. |
|--------------|---------------|-------------|
| BALCONY AREA | 195.90 SQ.FT. | 18.20 SQ.M. |
| TOTAL AREA   | 801.59 SQ.FT. | 74.47 SQ.M. |









BUILDING 6

#### 1 BEDROOM TYPE 2

LEVEL 2

UNIT 01

| SUITE AREA   | 608.38 SQ.FT. | 56.52 SQ.M. |
|--------------|---------------|-------------|
| BALCONY AREA | 54.25 SQ.FT.  | 5.04 SQ.M.  |
| TOTAL AREA   | 662.63 SQ.FT. | 61.56 SQ.M. |









BUILDING 6

#### 1 BEDROOM TYPE 2

| LEVEL 3 TO 9               |               | UNIT 01     |
|----------------------------|---------------|-------------|
| SUITE AREA                 | 608.38 SQ.FT. | 56.52 SQ.M. |
| BALCONY AREA               | 54.25 SQ.FT.  | 5.04 SQ.M.  |
| TOTAL AREA                 | 662.63 SQ.FT. | 61.56 SQ.M. |
| LEVEL 10 TO 2              | 2.3           | UNIT 01     |
| SUITE AREA                 | 609.88 SQ.FT. | 56.66 SQ.M. |
| BALCONY AREA               | 54.25 SQ.FT.  | 5.04 SQ.M.  |
| TOTAL AREA