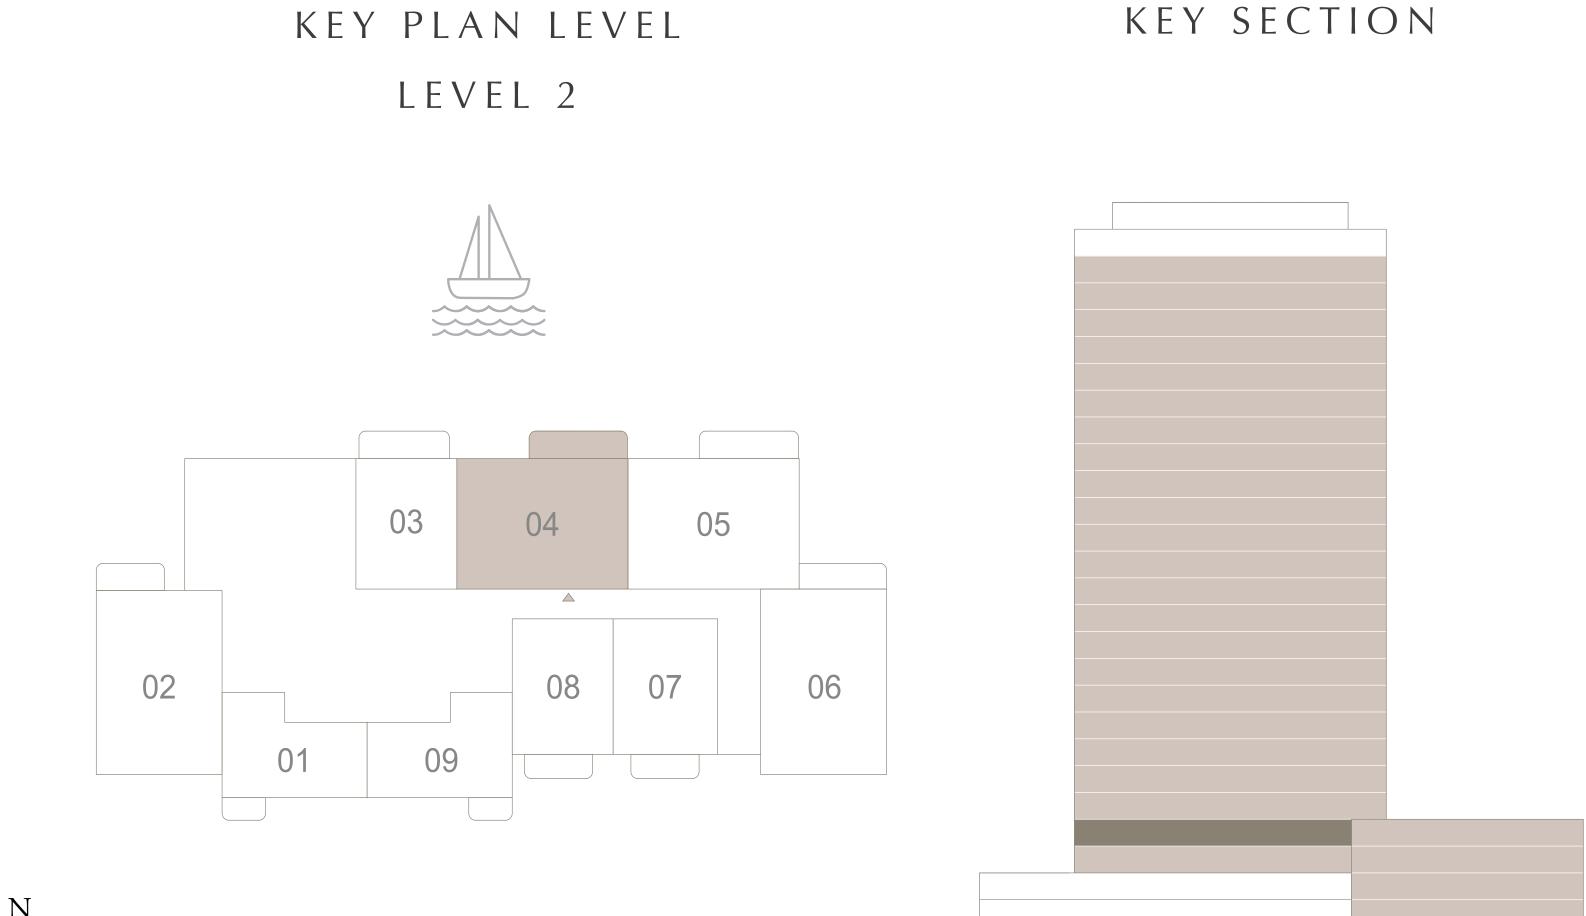

#### 1 BEDROOM TYPE 2

LEVEL 2

UNIT 01

| SUITE AREA   | 608.38 SQ.FT. | 56.52 SQ.M. |
|--------------|---------------|-------------|
| BALCONY AREA | 54.25 SQ.FT.  | 5.04 SQ.M.  |
| TOTAL AREA   | 662.63 SQ.FT. | 61.56 SQ.M. |

BUILDING 6