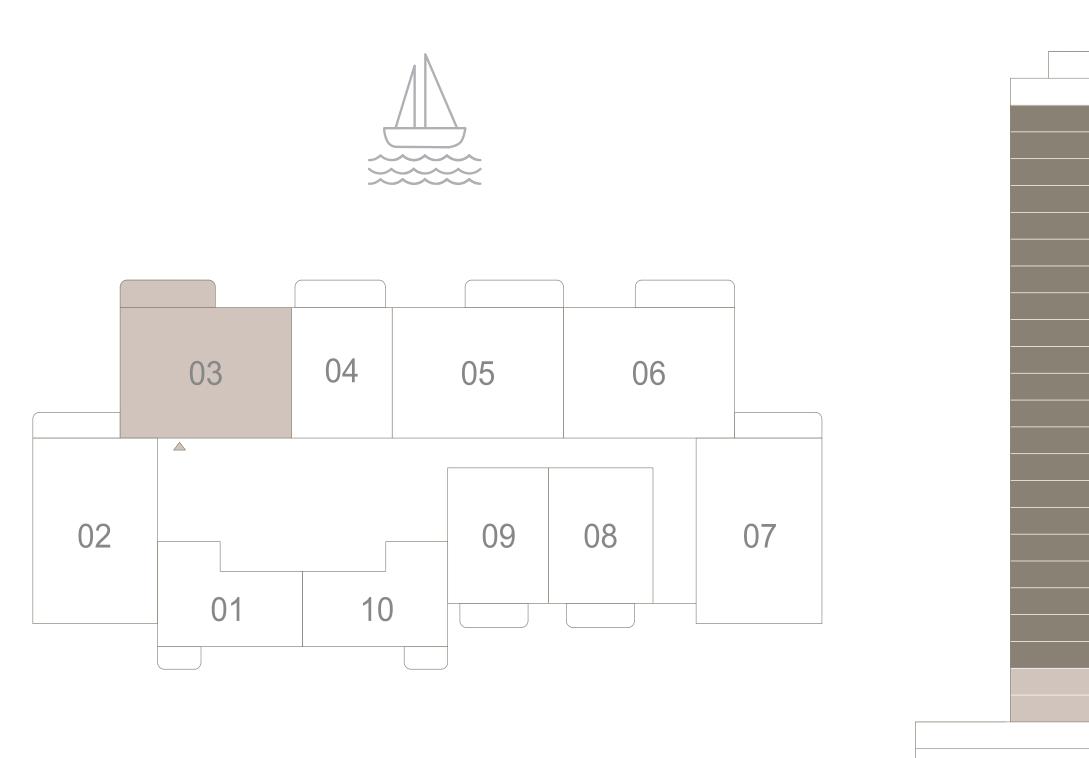

#### KEY PLAN LEVEL LEVEL 1

KEY SECTION

#### 1 BEDROOM TYPE 2

| LEVEL 3 TO 9               |               | UNIT 01     |
|----------------------------|---------------|-------------|
| SUITE AREA                 | 608.38 SQ.FT. | 56.52 SQ.M. |
| BALCONY AREA               | 54.25 SQ.FT.  | 5.04 SQ.M.  |
| TOTAL AREA                 | 662.63 SQ.FT. | 61.56 SQ.M. |
| LEVEL 10 TO 2              | 2.3           | UNIT 01     |
| SUITE AREA                 | 609.88 SQ.FT. | 56.66 SQ.M. |
| BALCONY AREA               | 54.25 SQ.FT.  | 5.04 SQ.M.  |
| TOTAL AREA                 | 664.13 SQ.FT. | 61.70 SQ.M. |
| KEY PLAN LEY<br>LEVEL 3 TO |               | KEY SECTION |
|                            |               |             |
| 03 04 05                   | 06            |             |
| 2 09 09                    | 08 07         |             |
|                            |               |             |

#### 1 BEDROOM TYPE 2A

| LEVEL 3 TO                | 9             | UNIT 10     |
|---------------------------|---------------|-------------|
| SUITE AREA                | 607.19 SQ.FT. | 56.41 SQ.M. |
| BALCONY AREA              | 54.25 SQ.FT.  | 5.04 SQ.M.  |
| TOTAL AREA                | 661.44 SQ.FT. | 61.45 SQ.M. |
| LEVEL 10 TO 2             | 23            | UNIT 10     |
| SUITE AREA                | 608.70 SQ.FT. | 56.55 SQ.M. |
| BALCONY AREA              | 54.25 SQ.FT.  | 5.04 SQ.M.  |
| TOTAL AREA                | 662.95 SQ.FT. | 61.59 SQ.M. |
| KEY PLAN LE<br>LEVEL 3 TO |               | KEY SECTION |
|                           |               |             |
| 03 04 05                  | 06            |             |
| 09 01 10                  | 08 07         |             |
|                           |               |             |

#### 1 BEDROOM TYPE 5

| LEVEL 3 TO 2              | 3                               | UNIT 08                      |
|---------------------------|---------------------------------|------------------------------|
| SUITE AREA                | 667.69 SQ.FT.                   | 62.03 SQ.M.                  |
| BALCONY AREA              | 93.43 SQ.FT.                    | 8.68 SQ.M.                   |
| TOTAL AREA                | 761.12 SQ.FT.                   | 70.71 SQ.M.                  |
|                           |                                 |                              |
| LEVEL 3 TO 2              | 3                               | UNIT 09                      |
| LEVEL 3 TO 2.  SUITE AREA | 3<br>678.13 to<br>678.66 SQ.FT. | UNIT 09 63.00 to 63.05 SQ.M. |
|                           | 678.13 to                       | 63.00 to                     |

#### 1 BEDROOM TYPE 7

| LEVEL 3 TO                | 9             | UNIT 04     |
|---------------------------|---------------|-------------|
| SUITE AREA                | 730.98 SQ.FT. | 67.91 SQ.M. |
| BALCONY AREA              | 132.40 SQ.FT. | 12.30 SQ.M. |
| TOTAL AREA                | 863.37 SQ.FT. | 80.21 SQ.M. |
| LEVEL 10 TO 2             | 23            | UNIT 04     |
| SUITE AREA                | 729.90 SQ.FT. | 67.81 SQ.M. |
| BALCONY AREA              | 132.40 SQ.FT. | 12.30 SQ.M. |
| TOTAL AREA                | 862.30 SQ.FT. | 80.11 SQ.M. |
| KEY PLAN LE<br>LEVEL 3 TO |               | KEY SECTION |
|                           |               |             |
| 03 04 05                  | 06            |             |

#### 2 BEDROOM TYPE 2A

| LEVEL 3 TO 9                 |                | UNIT 02      |
|------------------------------|----------------|--------------|
| SUITE AREA                   | 1062.18 SQ.FT. | 98.68 SQ.M.  |
| BALCONY AREA                 | 109.47 SQ.FT.  | 10.17 SQ.M.  |
| TOTAL AREA                   | 1171.65 SQ.FT. | 108.85 SQ.M. |
| LEVEL 10 TO 2                | 3              | UNIT 02      |
| SUITE AREA                   | 1061.11 SQ.FT. | 98.58 SQ.M.  |
| BALCONY AREA                 | 109.47 SQ.FT.  | 10.17 SQ.M.  |
| TOTAL AREA                   | 1170.58 SQ.FT. | 108.75 SQ.M. |
| KEY PLAN LEV<br>LEVEL 3 TO 2 |                | KEY SECTION  |
|                              |                |              |
| 03 04 05                     | 06             |              |
| 09                           | 08 07          |              |
|                              |                |              |

#### 2 BEDROOM TYPE 5

| LEVEL 3 TO 9                 |                | UNIT 06      |
|------------------------------|----------------|--------------|
| SUITE AREA                   | 1106.85 SQ.FT. | 102.83 SQ.M. |
| BALCONY AREA                 | 152.96 SQ.FT.  | 14.21 SQ.M.  |
| TOTAL AREA                   | 1259.81 SQ.FT. | 117.04 SQ.M. |
| LEVEL 10 TO 2                | 3              | UNIT 06      |
| SUITE AREA                   | 1108.68 SQ.FT. | 103.00 SQ.M. |
| BALCONY AREA                 | 152.96 SQ.FT.  | 14.21 SQ.M.  |
| TOTAL AREA                   | 1261.64 SQ.FT. | 117.21 SQ.M. |
| KEY PLAN LEV<br>LEVEL 3 TO 2 |                | KEY SECTION  |
|                              |                |              |
| 03 04 05 09 01 10            | 08 07          |              |
|                              |                |              |

#### 2 BEDROOM TYPE 5A

| LEVEL 3 TO 9             |                      | UNIT 03                            |
|--------------------------|----------------------|------------------------------------|
| SUITE AREA               | 1106.85 SQ.FT.       | 102.83 SQ.M.                       |
| BALCONY AREA             | 152.96 SQ.FT.        | 14.21 SQ.M.                        |
| TOTAL AREA               | 1259.81 SQ.FT.       | 117.04 SQ.M.                       |
|                          |                      |                                    |
| LEVEL 10 TO 2            | 23                   | UNIT 03                            |
| LEVEL 10 TO 2 SUITE AREA | 23<br>1108.68 SQ.FT. | UNIT 03<br>103.00 SQ.M.            |
|                          |                      | UNIT 03  103.00 SQ.M.  14.21 SQ.M. |

#### 2 BEDROOM TYPE 7

| LEVEL 3 TO 9                    |                | UNIT 05      |
|---------------------------------|----------------|--------------|
| SUITE AREA                      | 1104.48 SQ.FT. | 102.61 SQ.M. |
| BALCONY AREA                    | 132.29 SQ.FT.  | 12.29 SQ.M.  |
| TOTAL AREA                      | 1236.77 SQ.FT. | 114.90 SQ.M. |
| LEVEL 10 TO 2                   | 3              | UNIT 05      |
| SUITE AREA                      | 1103.62 SQ.FT. | 102.53 SQ.M. |
| BALCONY AREA                    | 132.29 SQ.FT.  | 12.29 SQ.M.  |
| TOTAL AREA                      | 1235.91 SQ.FT. | 114.82 SQ.M. |
| KEY PLAN LEVEL<br>LEVEL 3 TO 23 |                | KEY SECTION  |
|                                 |                |              |
| 03 04 05                        | 06             |              |
| 09                              | 08 07          |              |
|                                 |                |              |