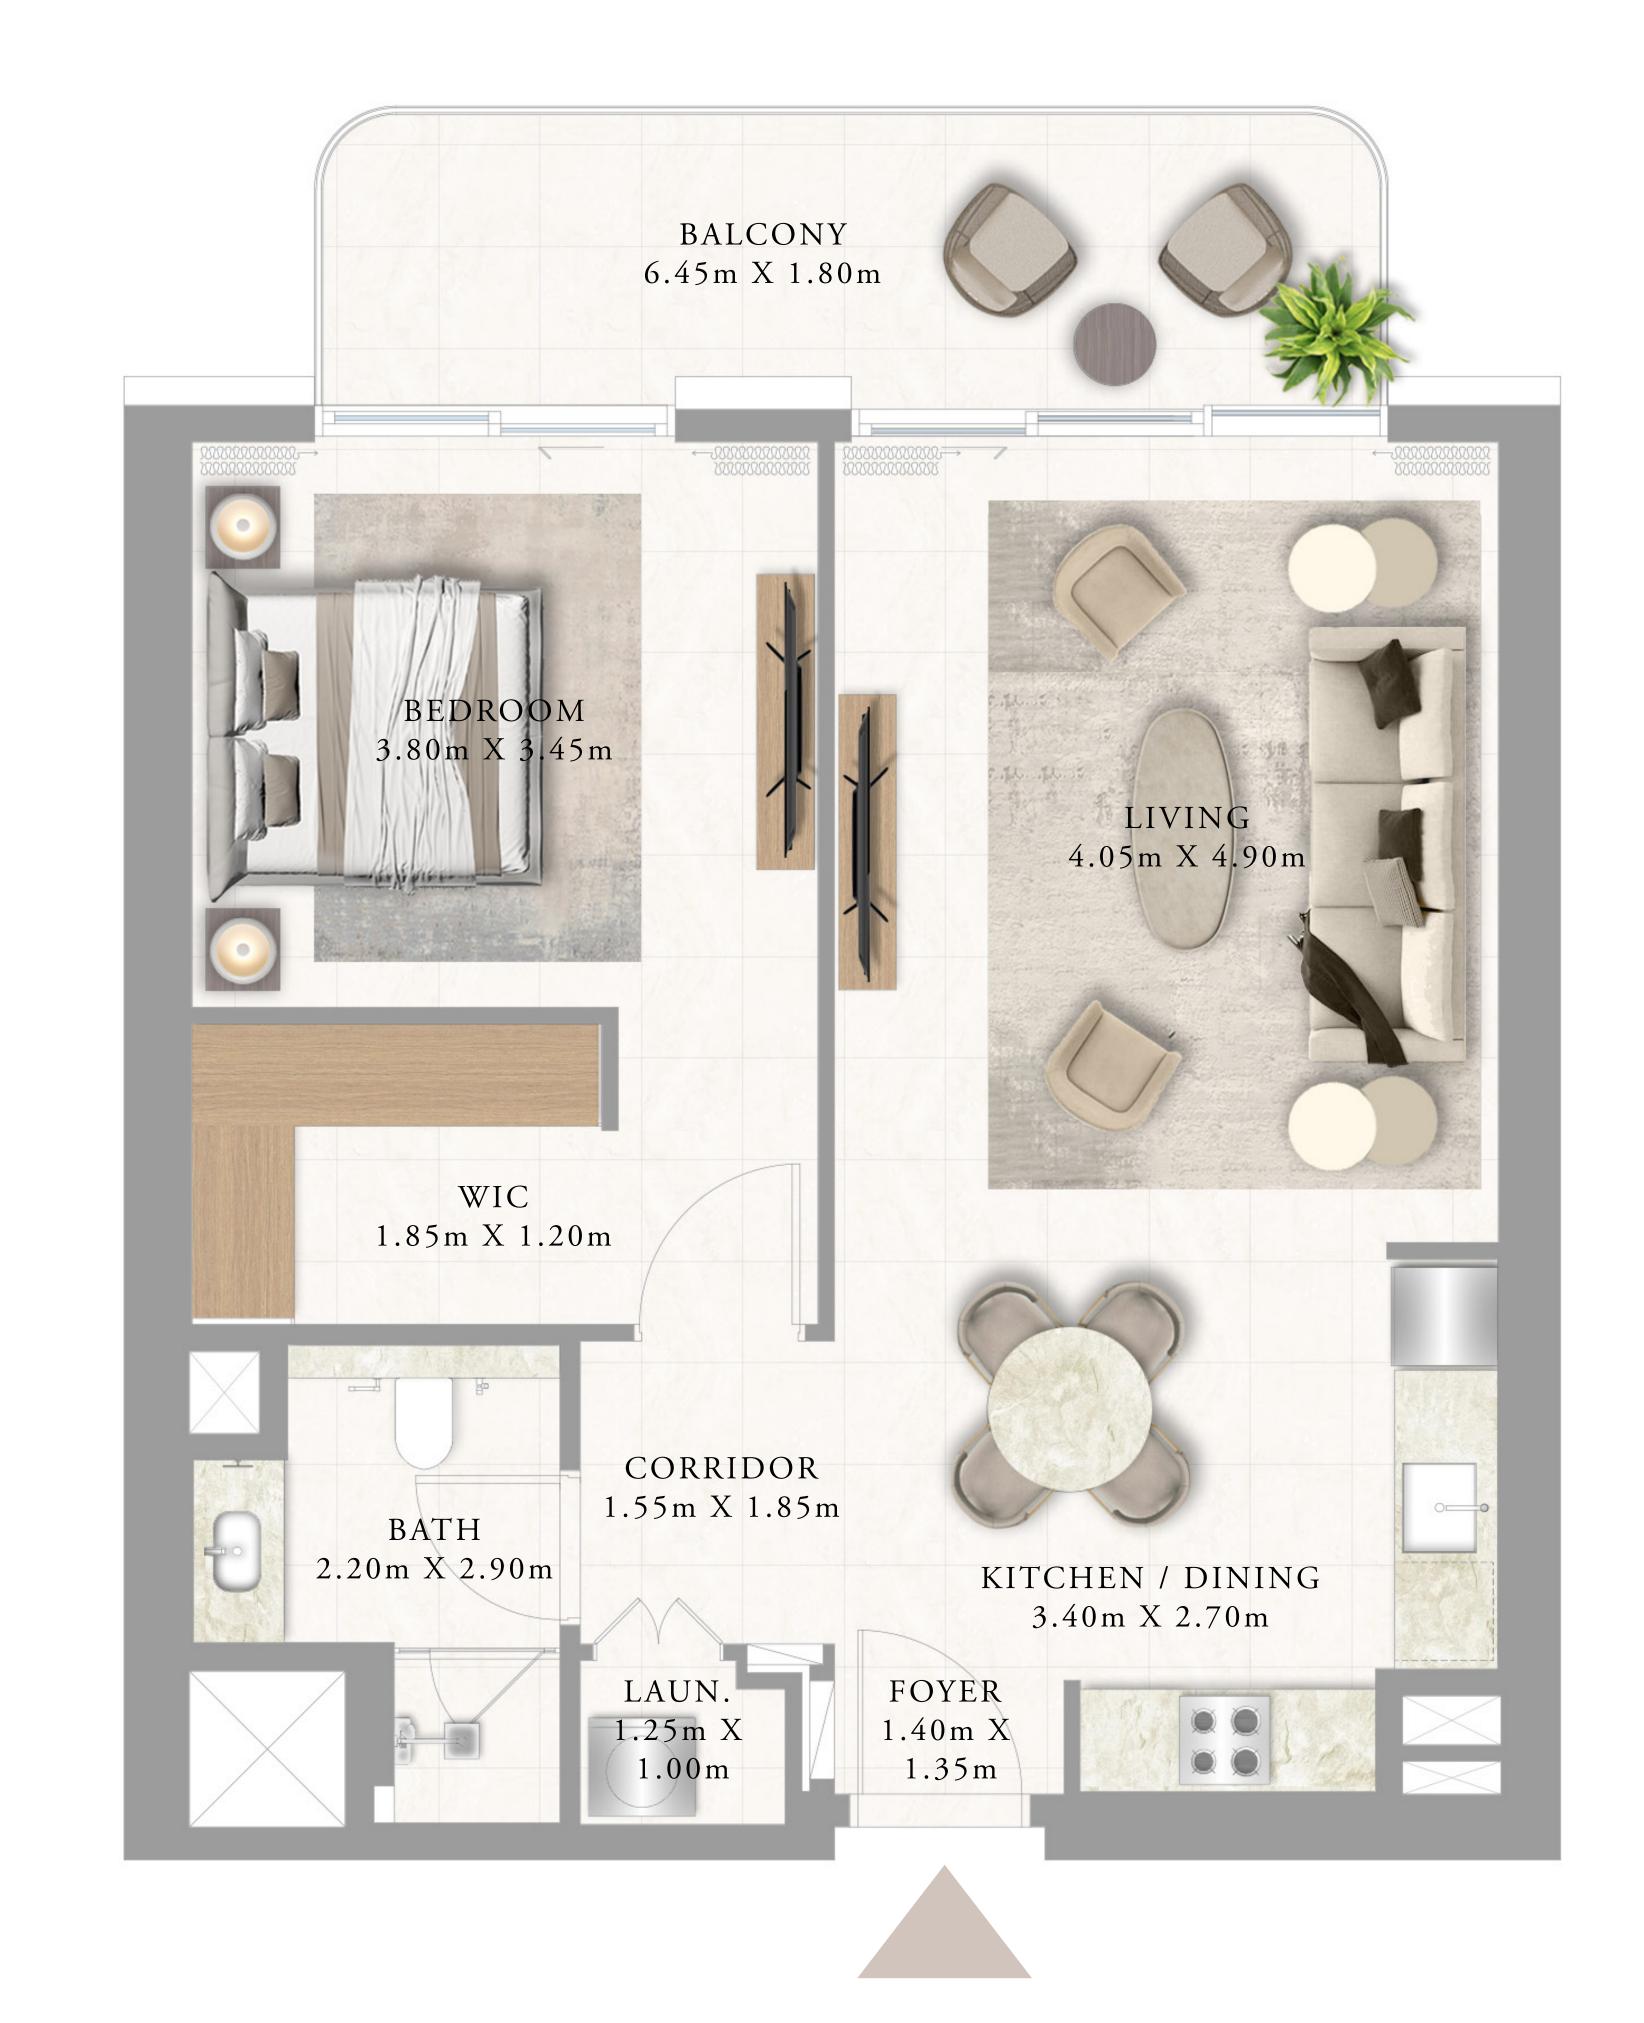

#### 1 BEDROOM TYPE 2

| LEVEL 3 TO 9               |               | UNIT 01     |
|----------------------------|---------------|-------------|
| SUITE AREA                 | 608.38 SQ.FT. | 56.52 SQ.M. |
| BALCONY AREA               | 54.25 SQ.FT.  | 5.04 SQ.M.  |
| TOTAL AREA                 | 662.63 SQ.FT. | 61.56 SQ.M. |
| LEVEL 10 TO 2              | 2.3           | UNIT 01     |
| SUITE AREA                 | 609.88 SQ.FT. | 56.66 SQ.M. |
| BALCONY AREA               | 54.25 SQ.FT.  | 5.04 SQ.M.  |
| TOTAL AREA                 | 664.13 SQ.FT. | 61.70 SQ.M. |
| KEY PLAN LEY<br>LEVEL 3 TO |               | KEY SECTION |
|                            |               |             |
| 03 04 05                   | 06            |             |
| 2 09 09                    | 08 07         |             |
|                            |               |             |

BUILDING 6