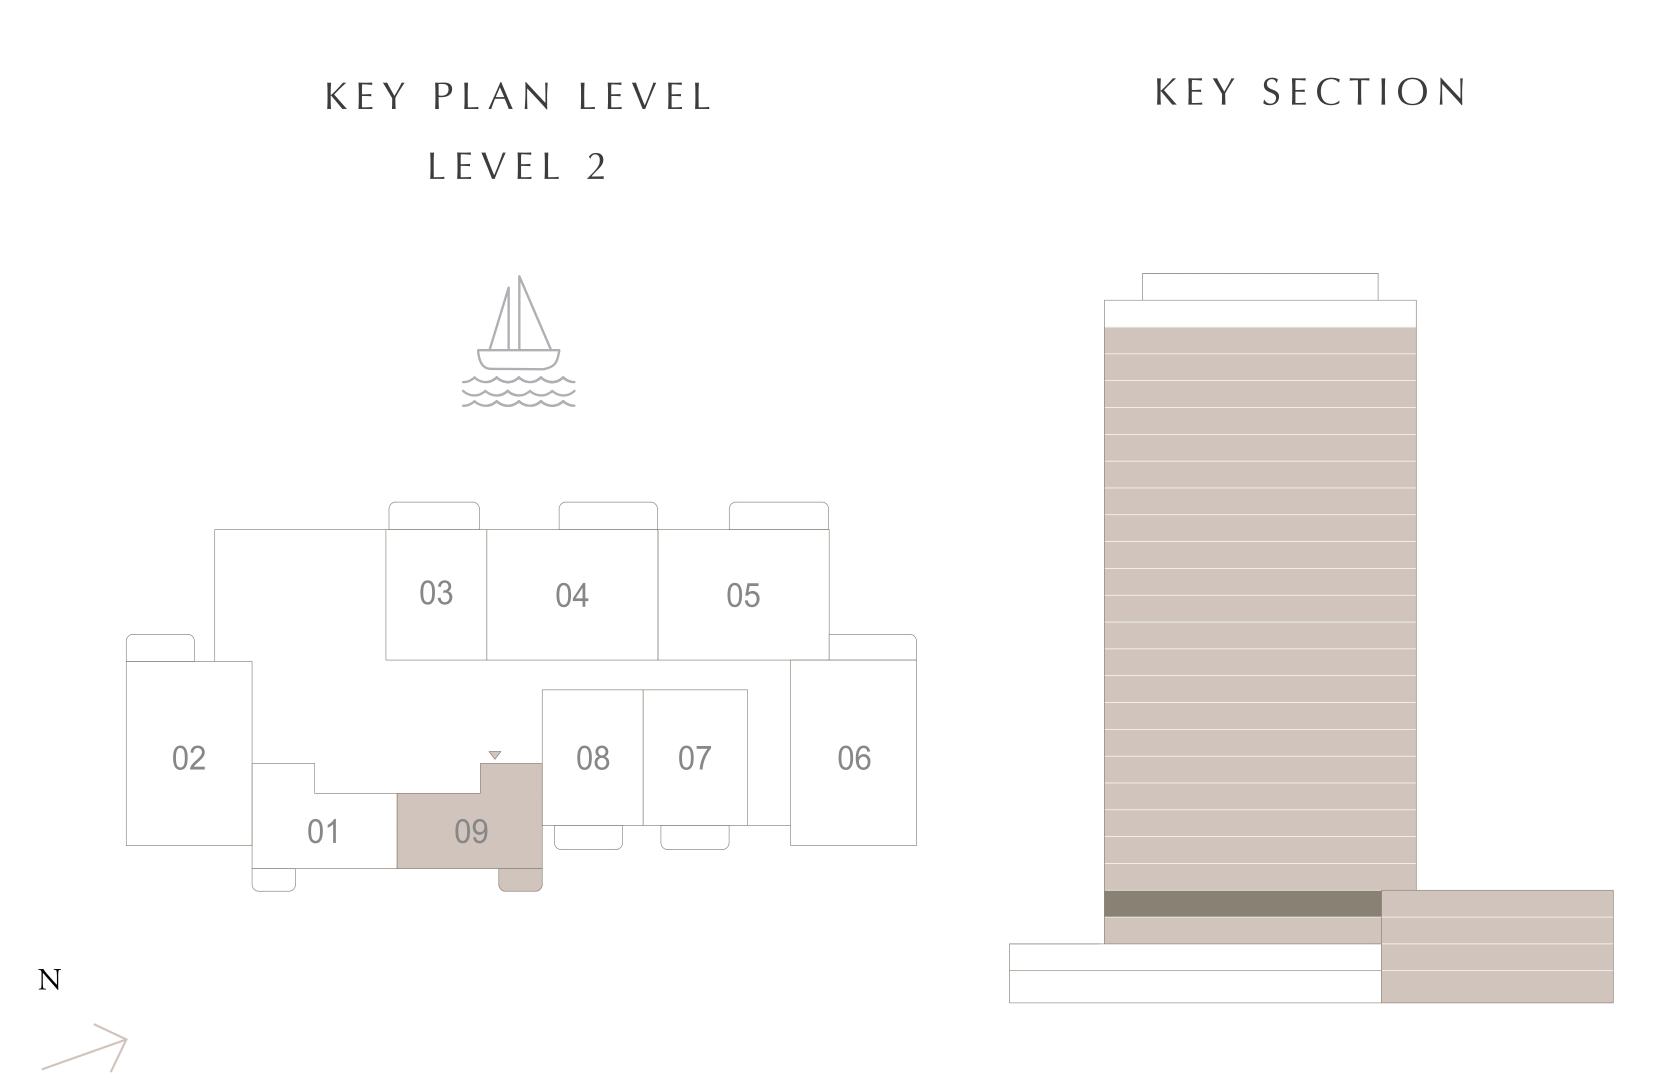

#### 1 BEDROOM TYPE 2

LEVEL 2

UNIT 01

| SUITE AREA   | 608.38 SQ.FT. | 56.52 SQ.M. |
|--------------|---------------|-------------|
| BALCONY AREA | 54.25 SQ.FT.  | 5.04 SQ.M.  |
| TOTAL AREA   | 662.63 SQ.FT. | 61.56 SQ.M. |

BUILDING 6