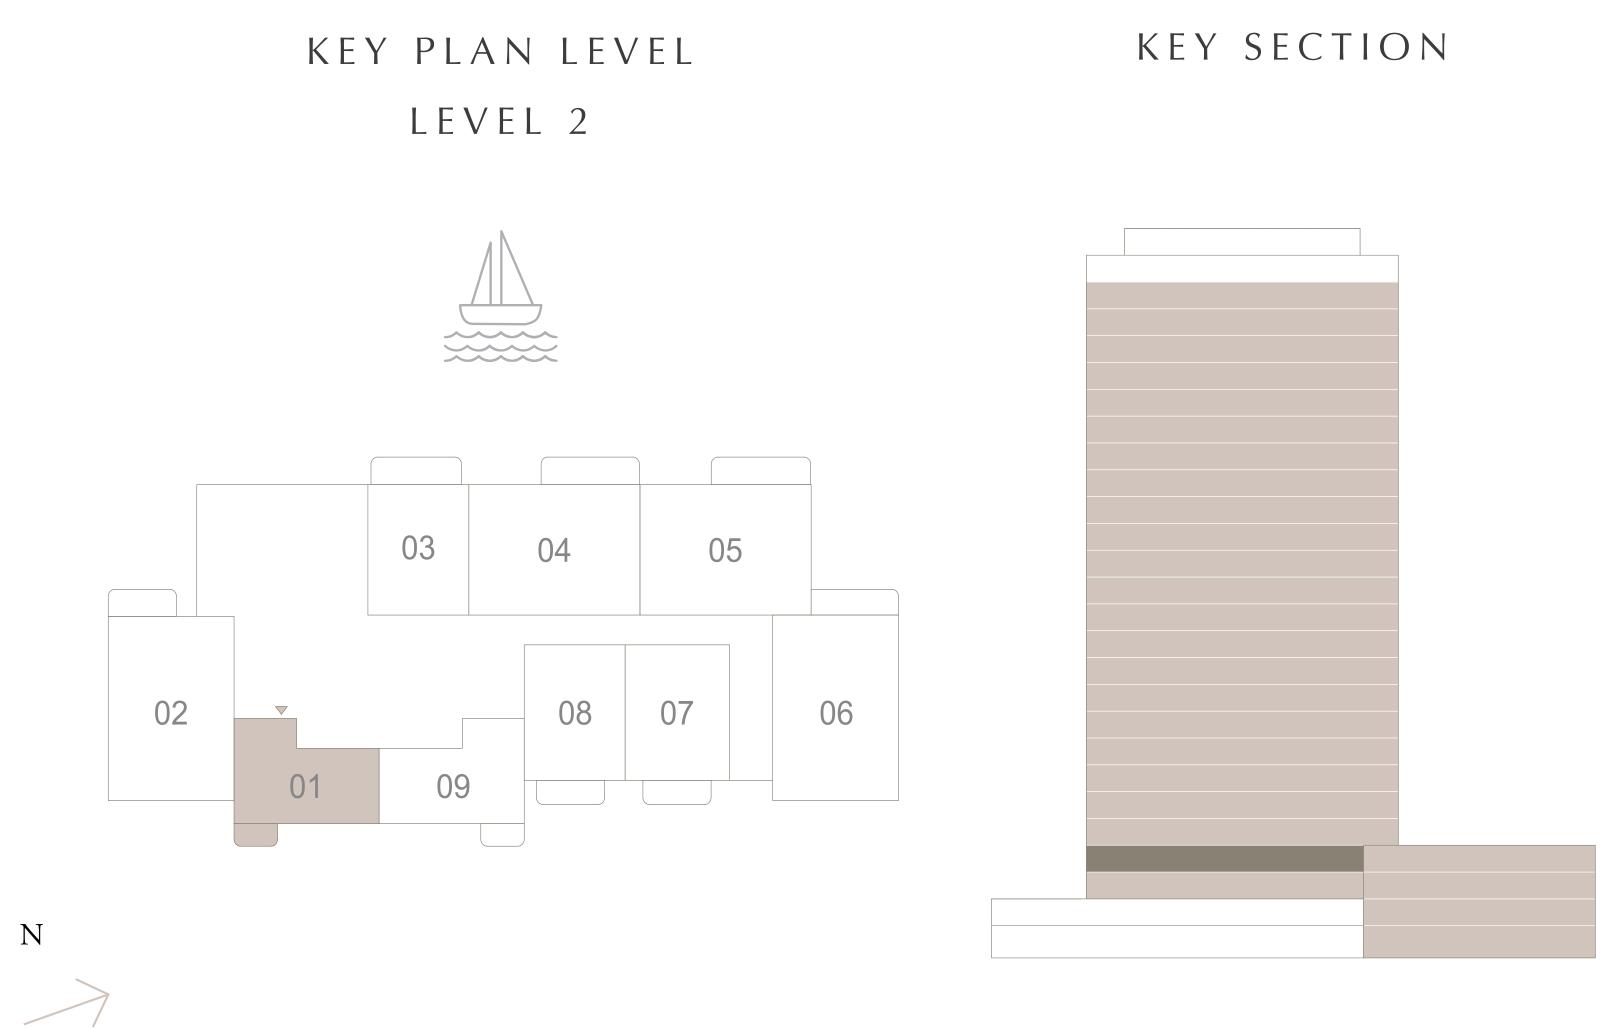

#### 1 BEDROOM TYPE 2

LEVEL 2

UNIT 01

| SUITE AREA   | 608.38 SQ.FT. | 56.52 SQ.M. |
|--------------|---------------|-------------|
| BALCONY AREA | 54.25 SQ.FT.  | 5.04 SQ.M.  |
| TOTAL AREA   | 662.63 SQ.FT. | 61.56 SQ.M. |

BUILDING 6