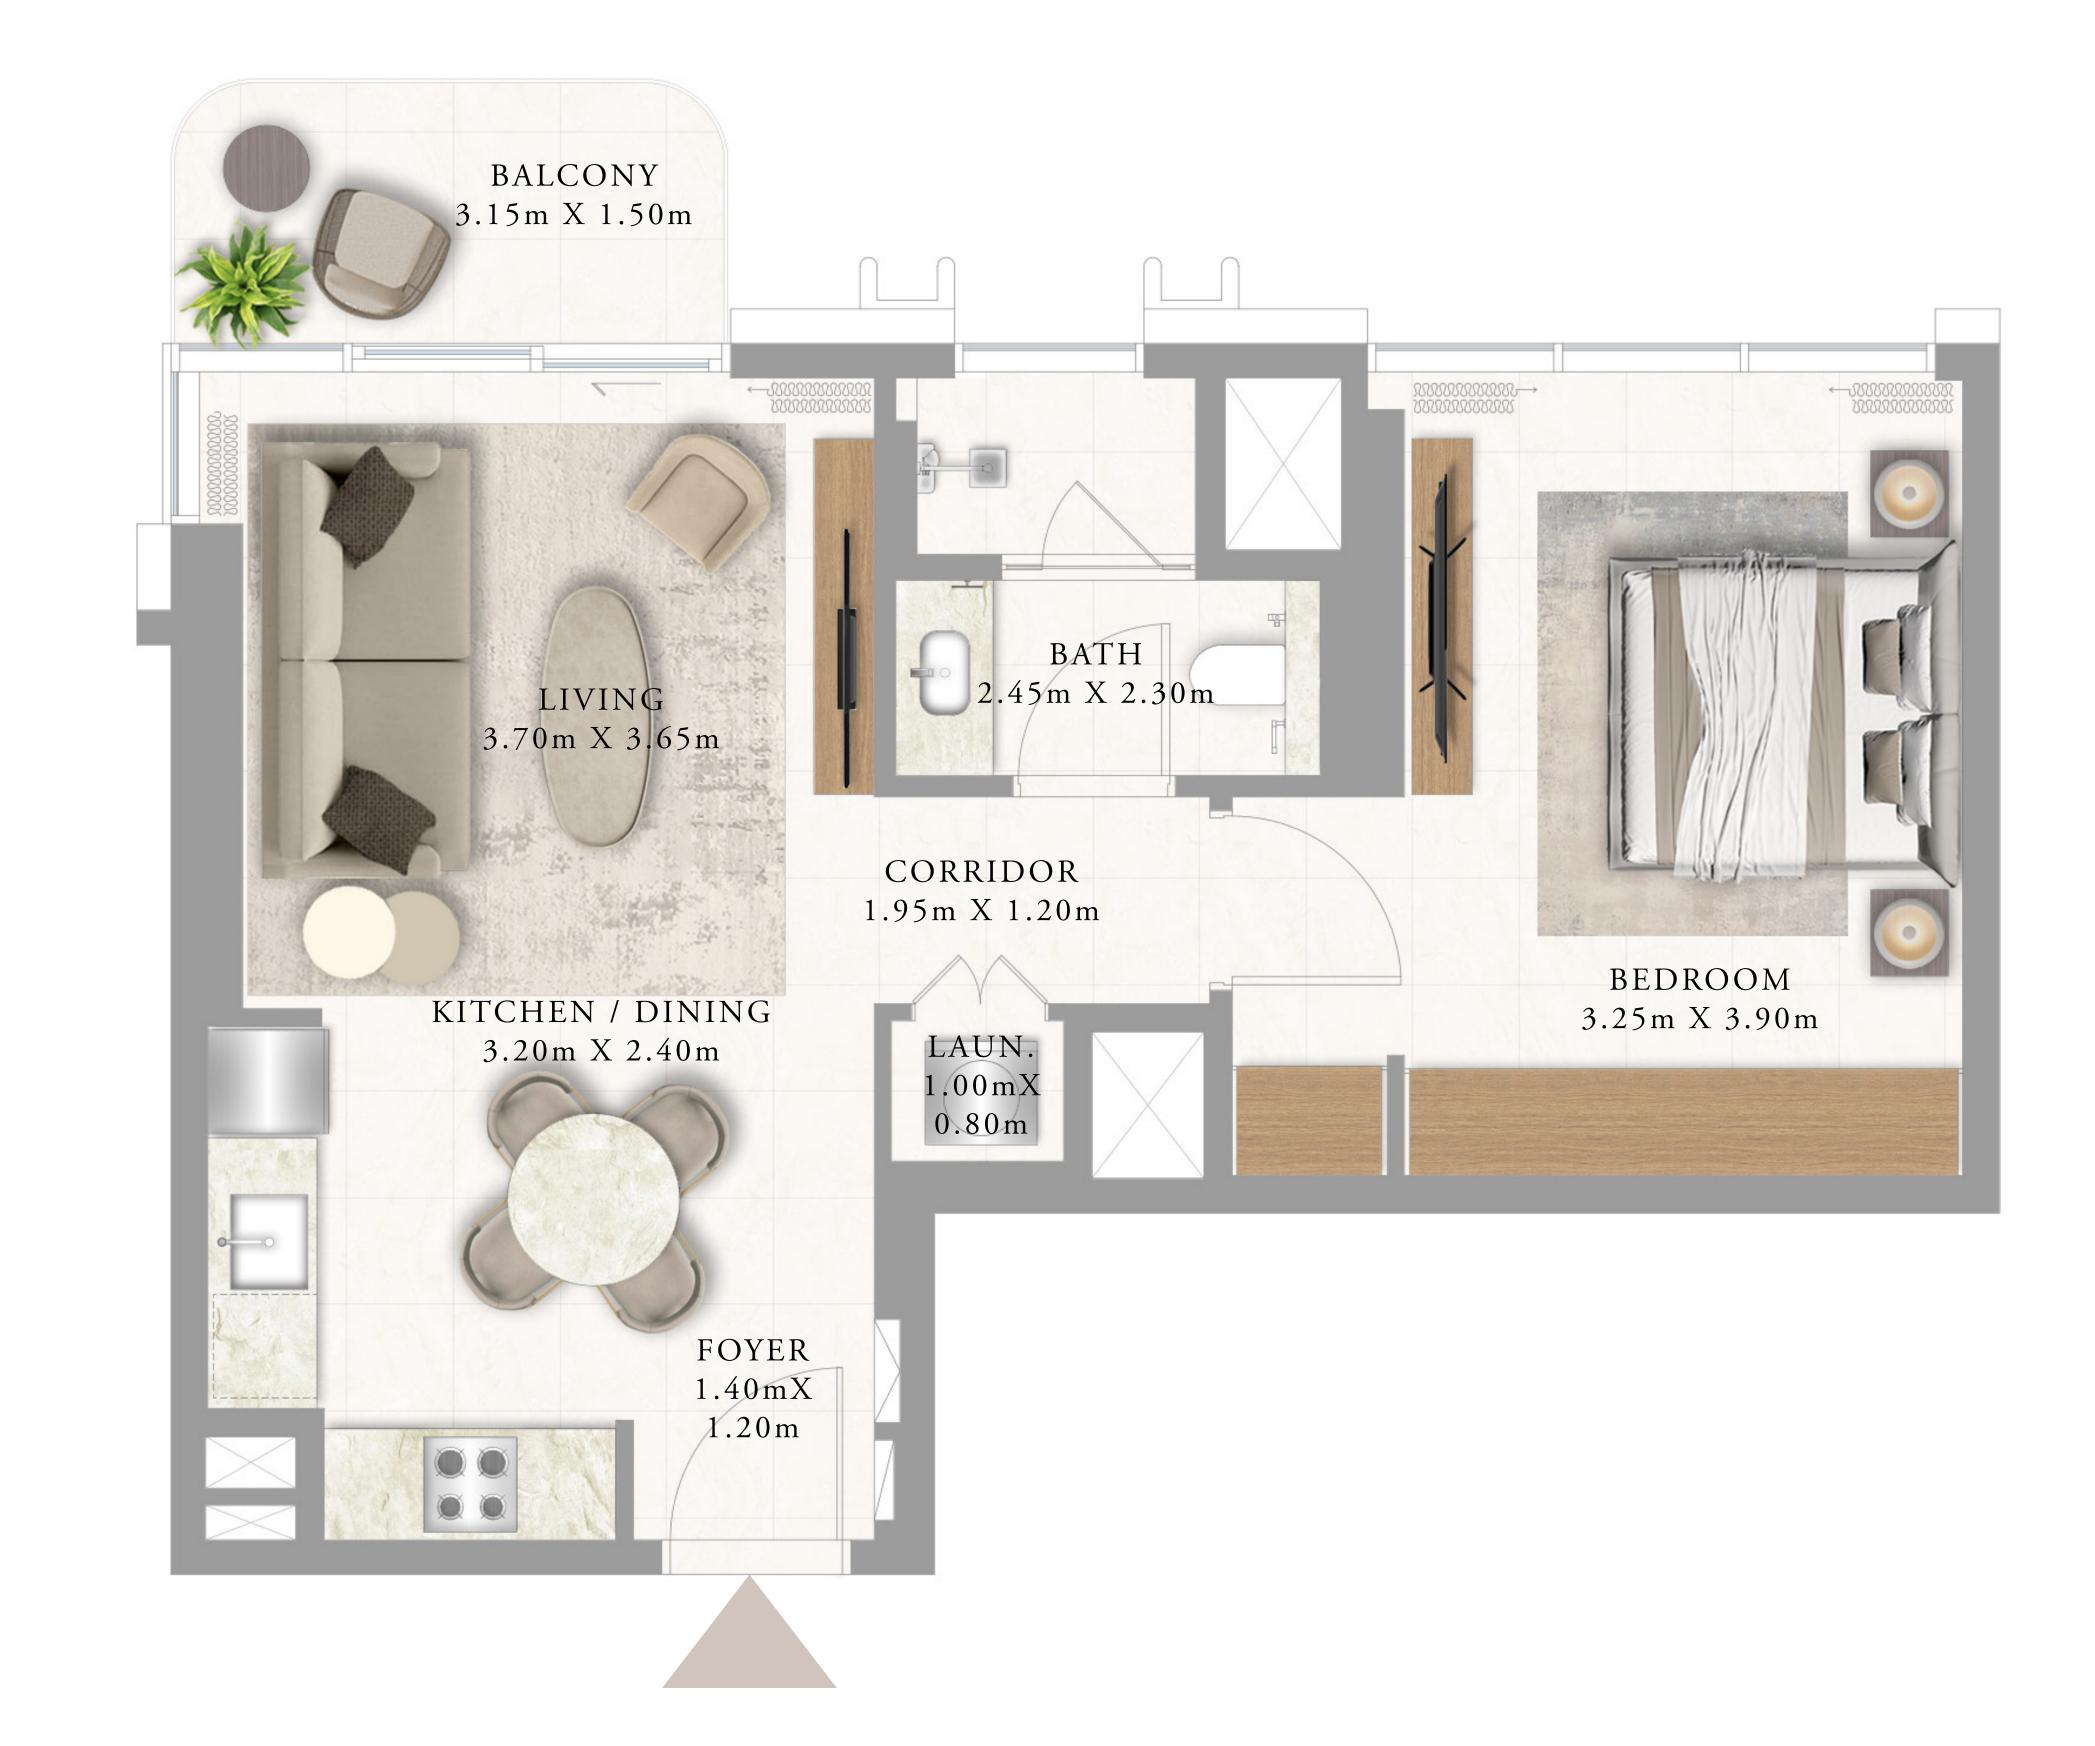

#### 1 BEDROOM TYPE 2

LEVEL 2

UNIT 01

| SUITE AREA   | 608.38 SQ.FT. | 56.52 SQ.M. |
|--------------|---------------|-------------|
| BALCONY AREA | 54.25 SQ.FT.  | 5.04 SQ.M.  |
| TOTAL AREA   | 662.63 SQ.FT. | 61.56 SQ.M. |

BUILDING 6