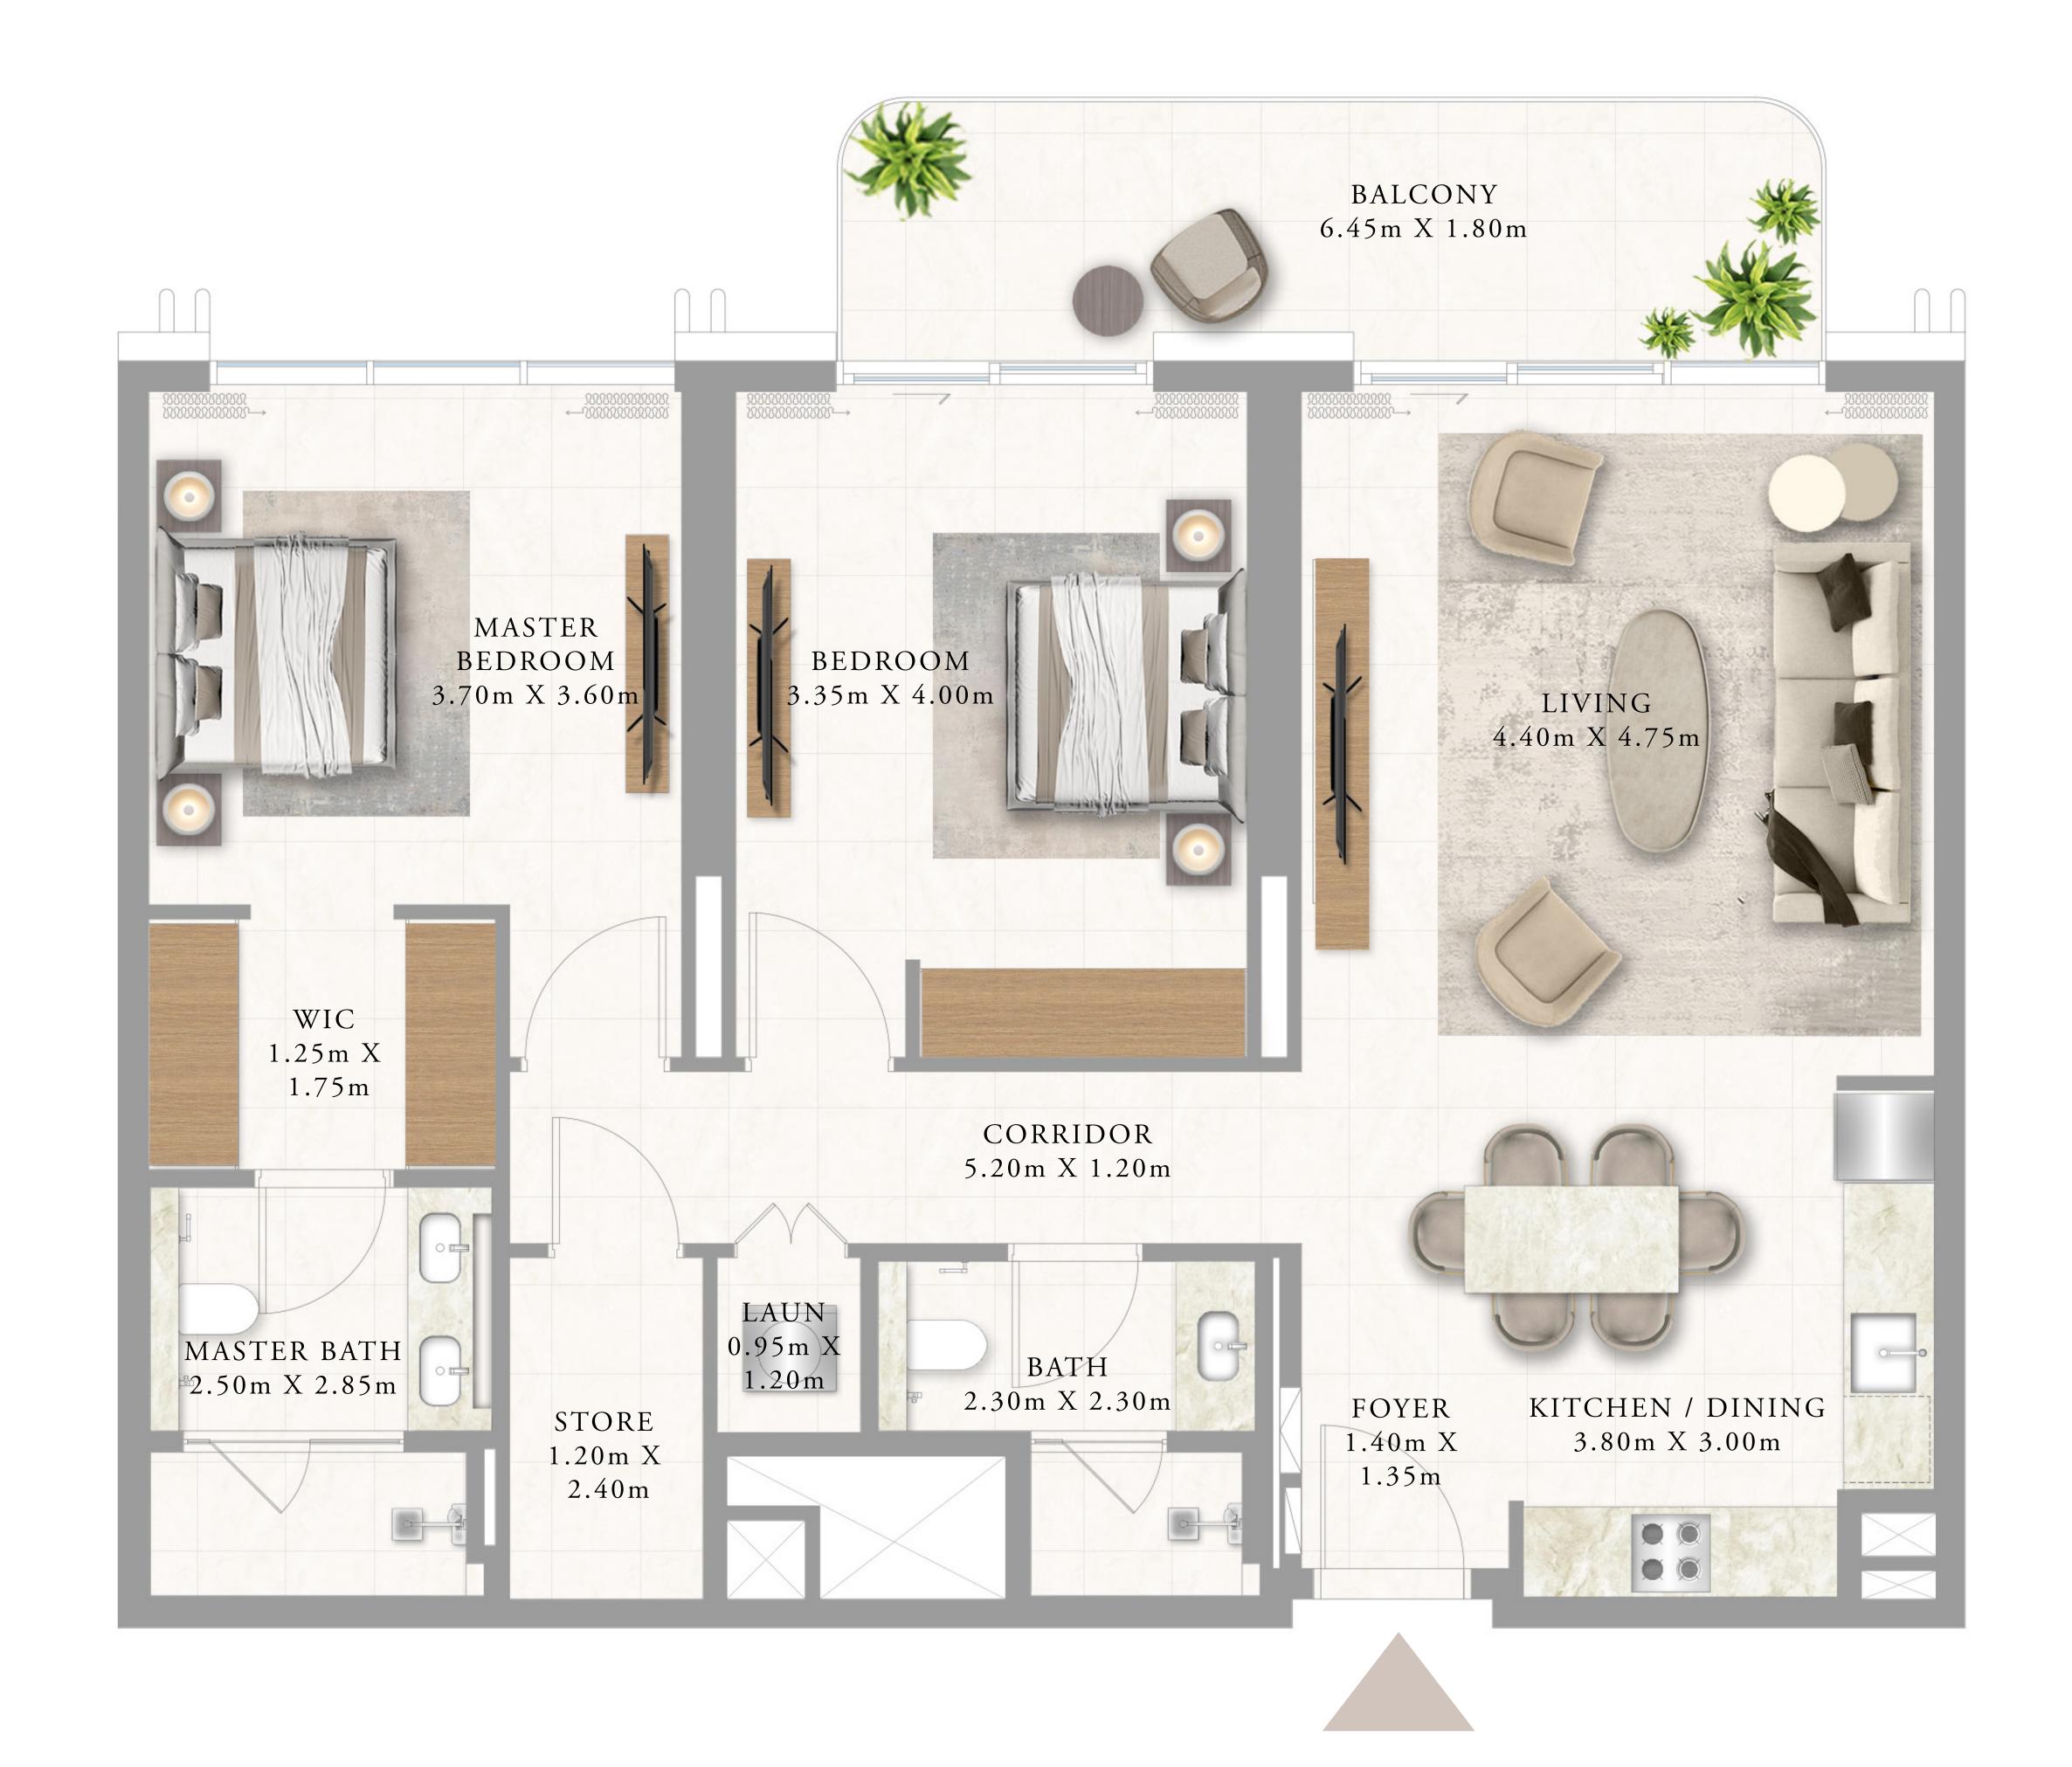

#### 1 BEDROOM TYPE 2

LEVEL 2

UNIT 01

| SUITE AREA   | 608.38 SQ.FT. | 56.52 SQ.M. |
|--------------|---------------|-------------|
| BALCONY AREA | 54.25 SQ.FT.  | 5.04 SQ.M.  |
| TOTAL AREA   | 662.63 SQ.FT. | 61.56 SQ.M. |