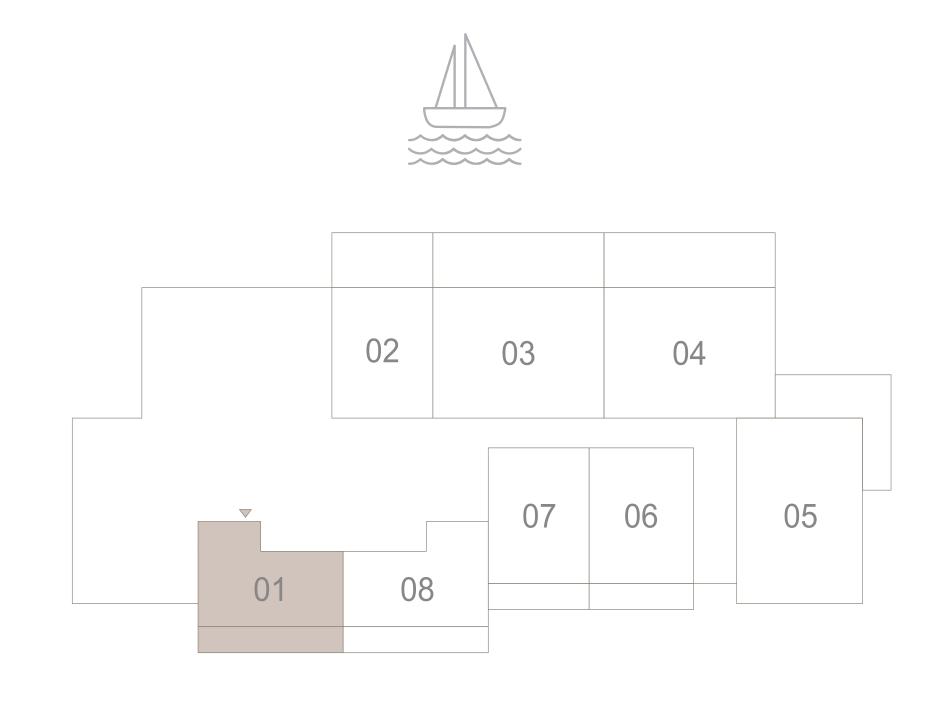

#### 1 BEDROOM TYPE 1

LEVEL 1

UNIT 01

| SUITE AREA   | 599.77 SQ.FT. | 55.72 SQ.M. |
|--------------|---------------|-------------|
| BALCONY AREA | 195.90 SQ.FT. | 18.20 SQ.M. |
| TOTAL AREA   | 795.67 SQ.FT. | 73.92 SQ.M. |

#### KEY PLAN LEVEL LEVEL 1

KEY SECTION