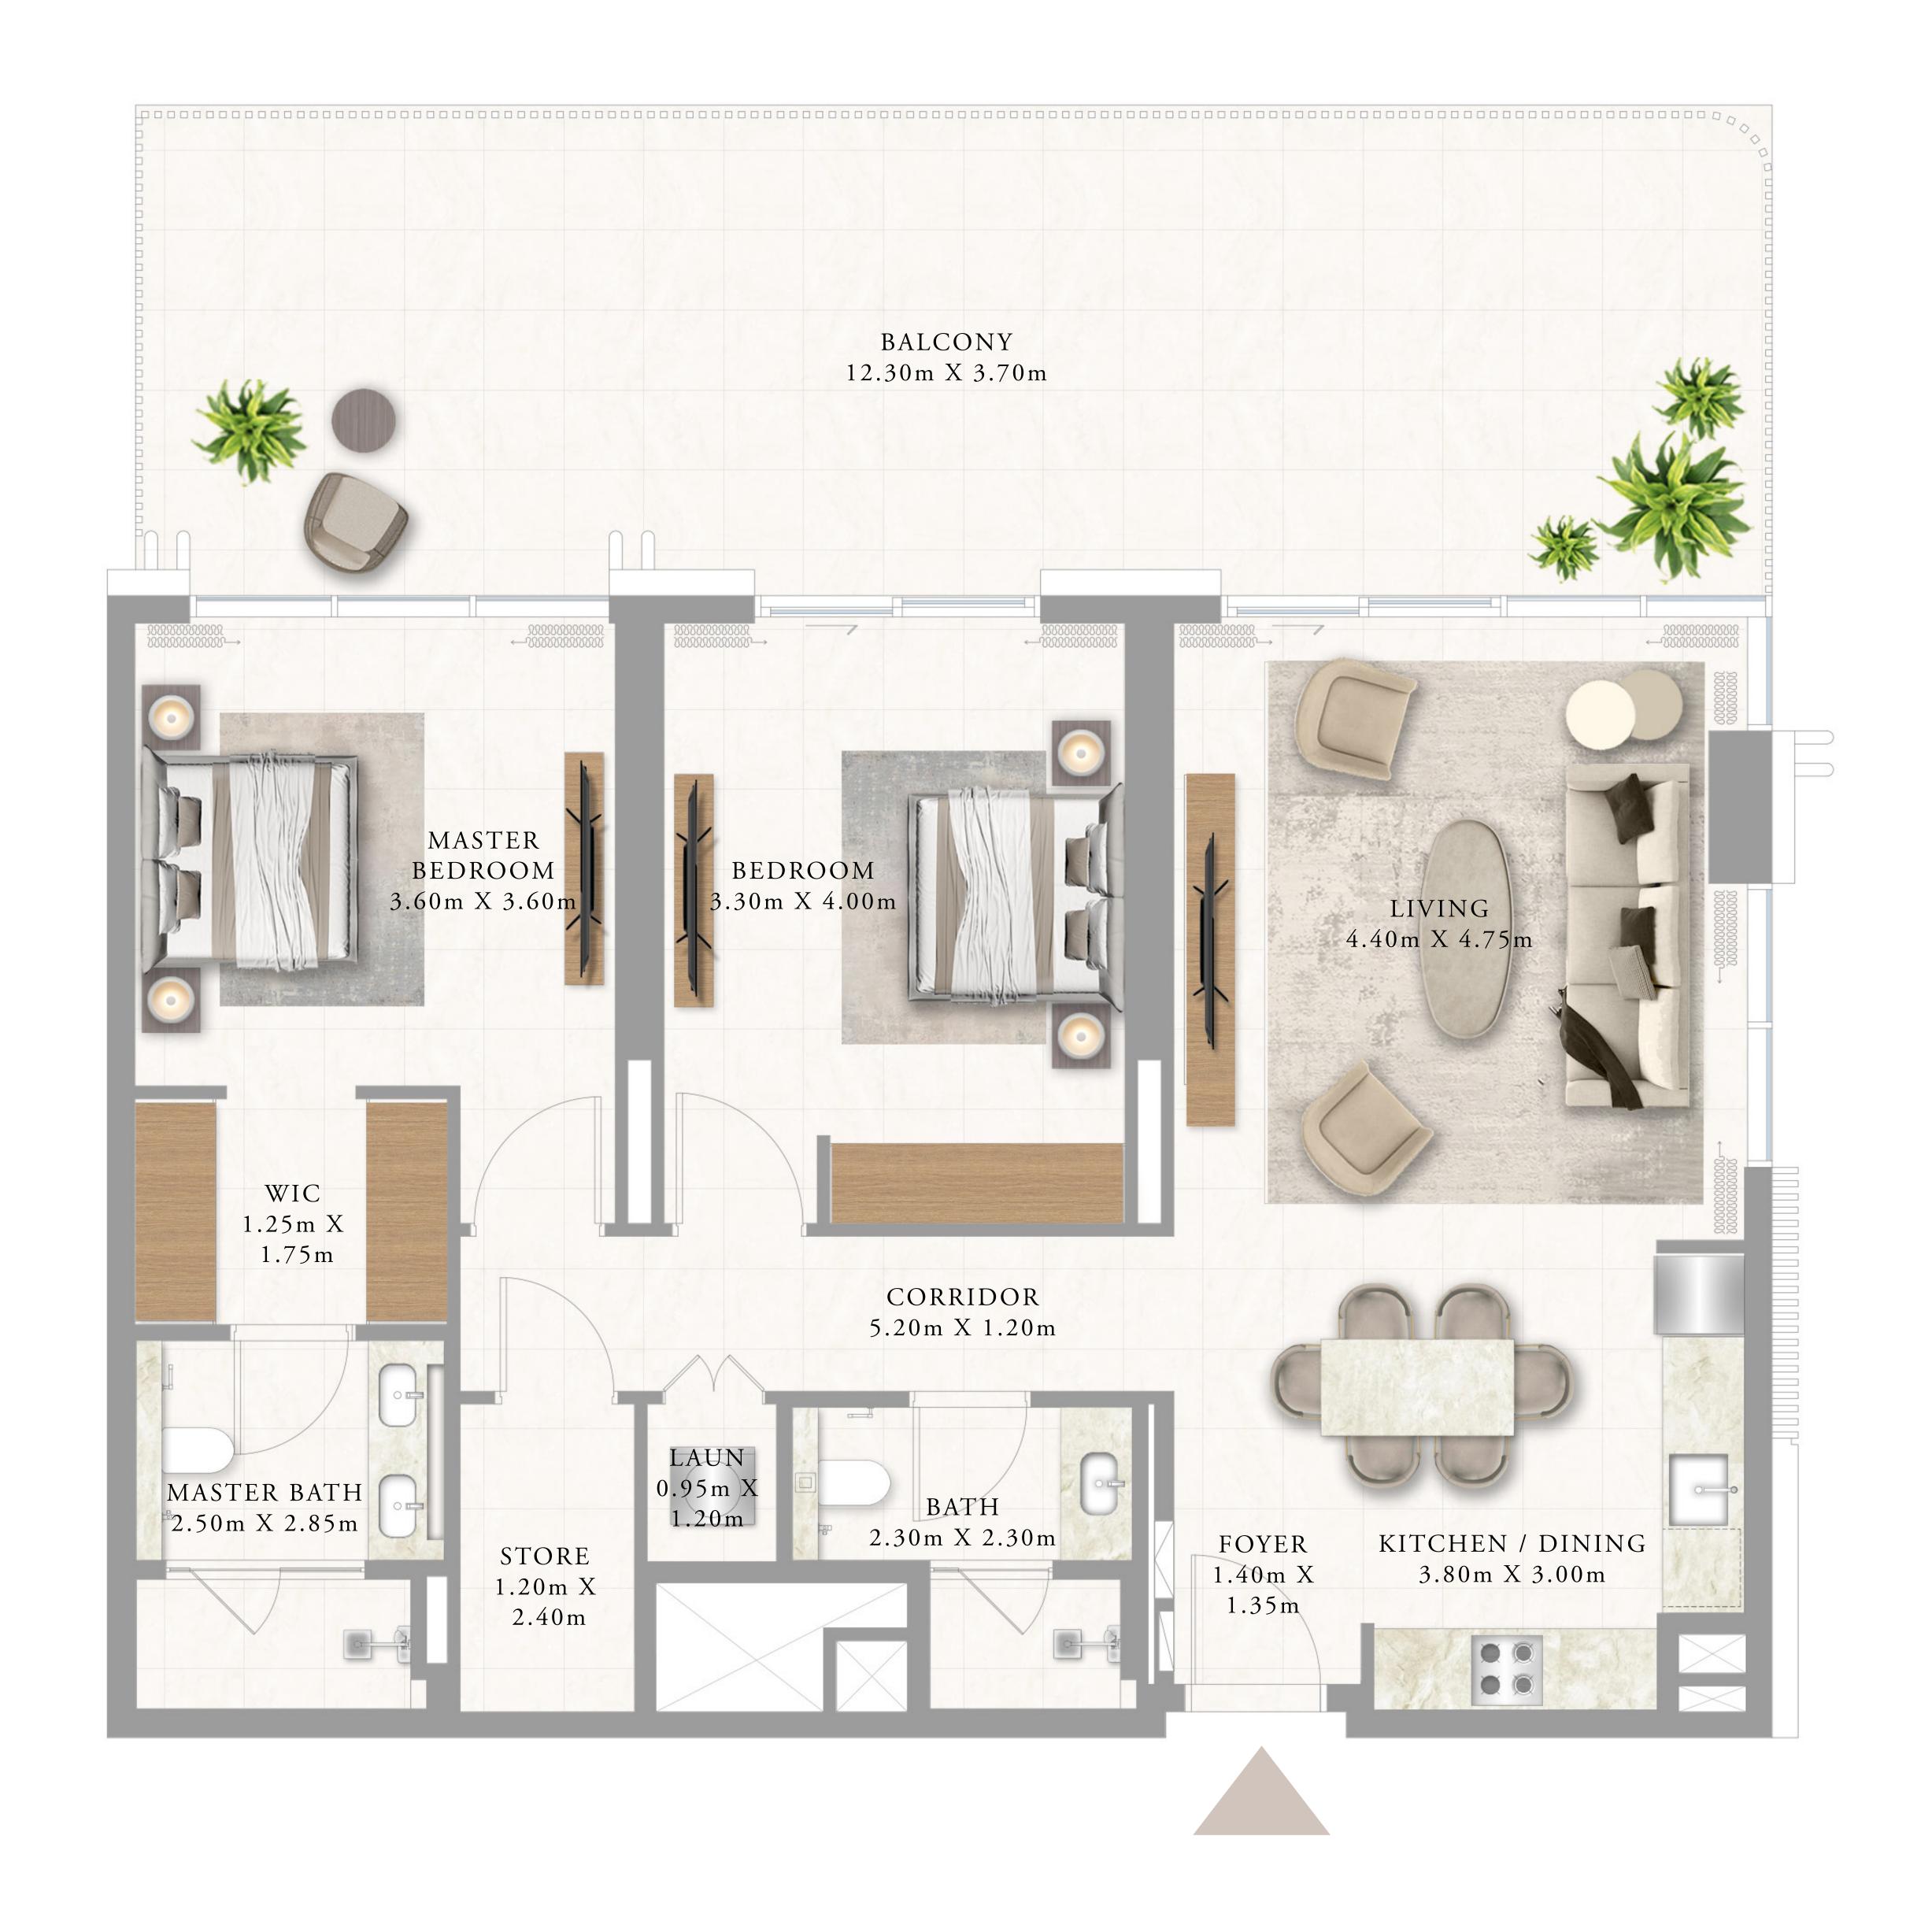

#### 2 BEDROOM TYPE 2

LEVEL 2

| SUITE AREA   | 1059.92 SQ.FT. | 98.47 SQ.M.  |
|--------------|----------------|--------------|
| BALCONY AREA | 109.47 SQ.FT.  | 10.17 SQ.M.  |
| TOTAL AREA   | 1169.39 SQ.FT. | 108.64 SQ.M. |

BUILDING 6