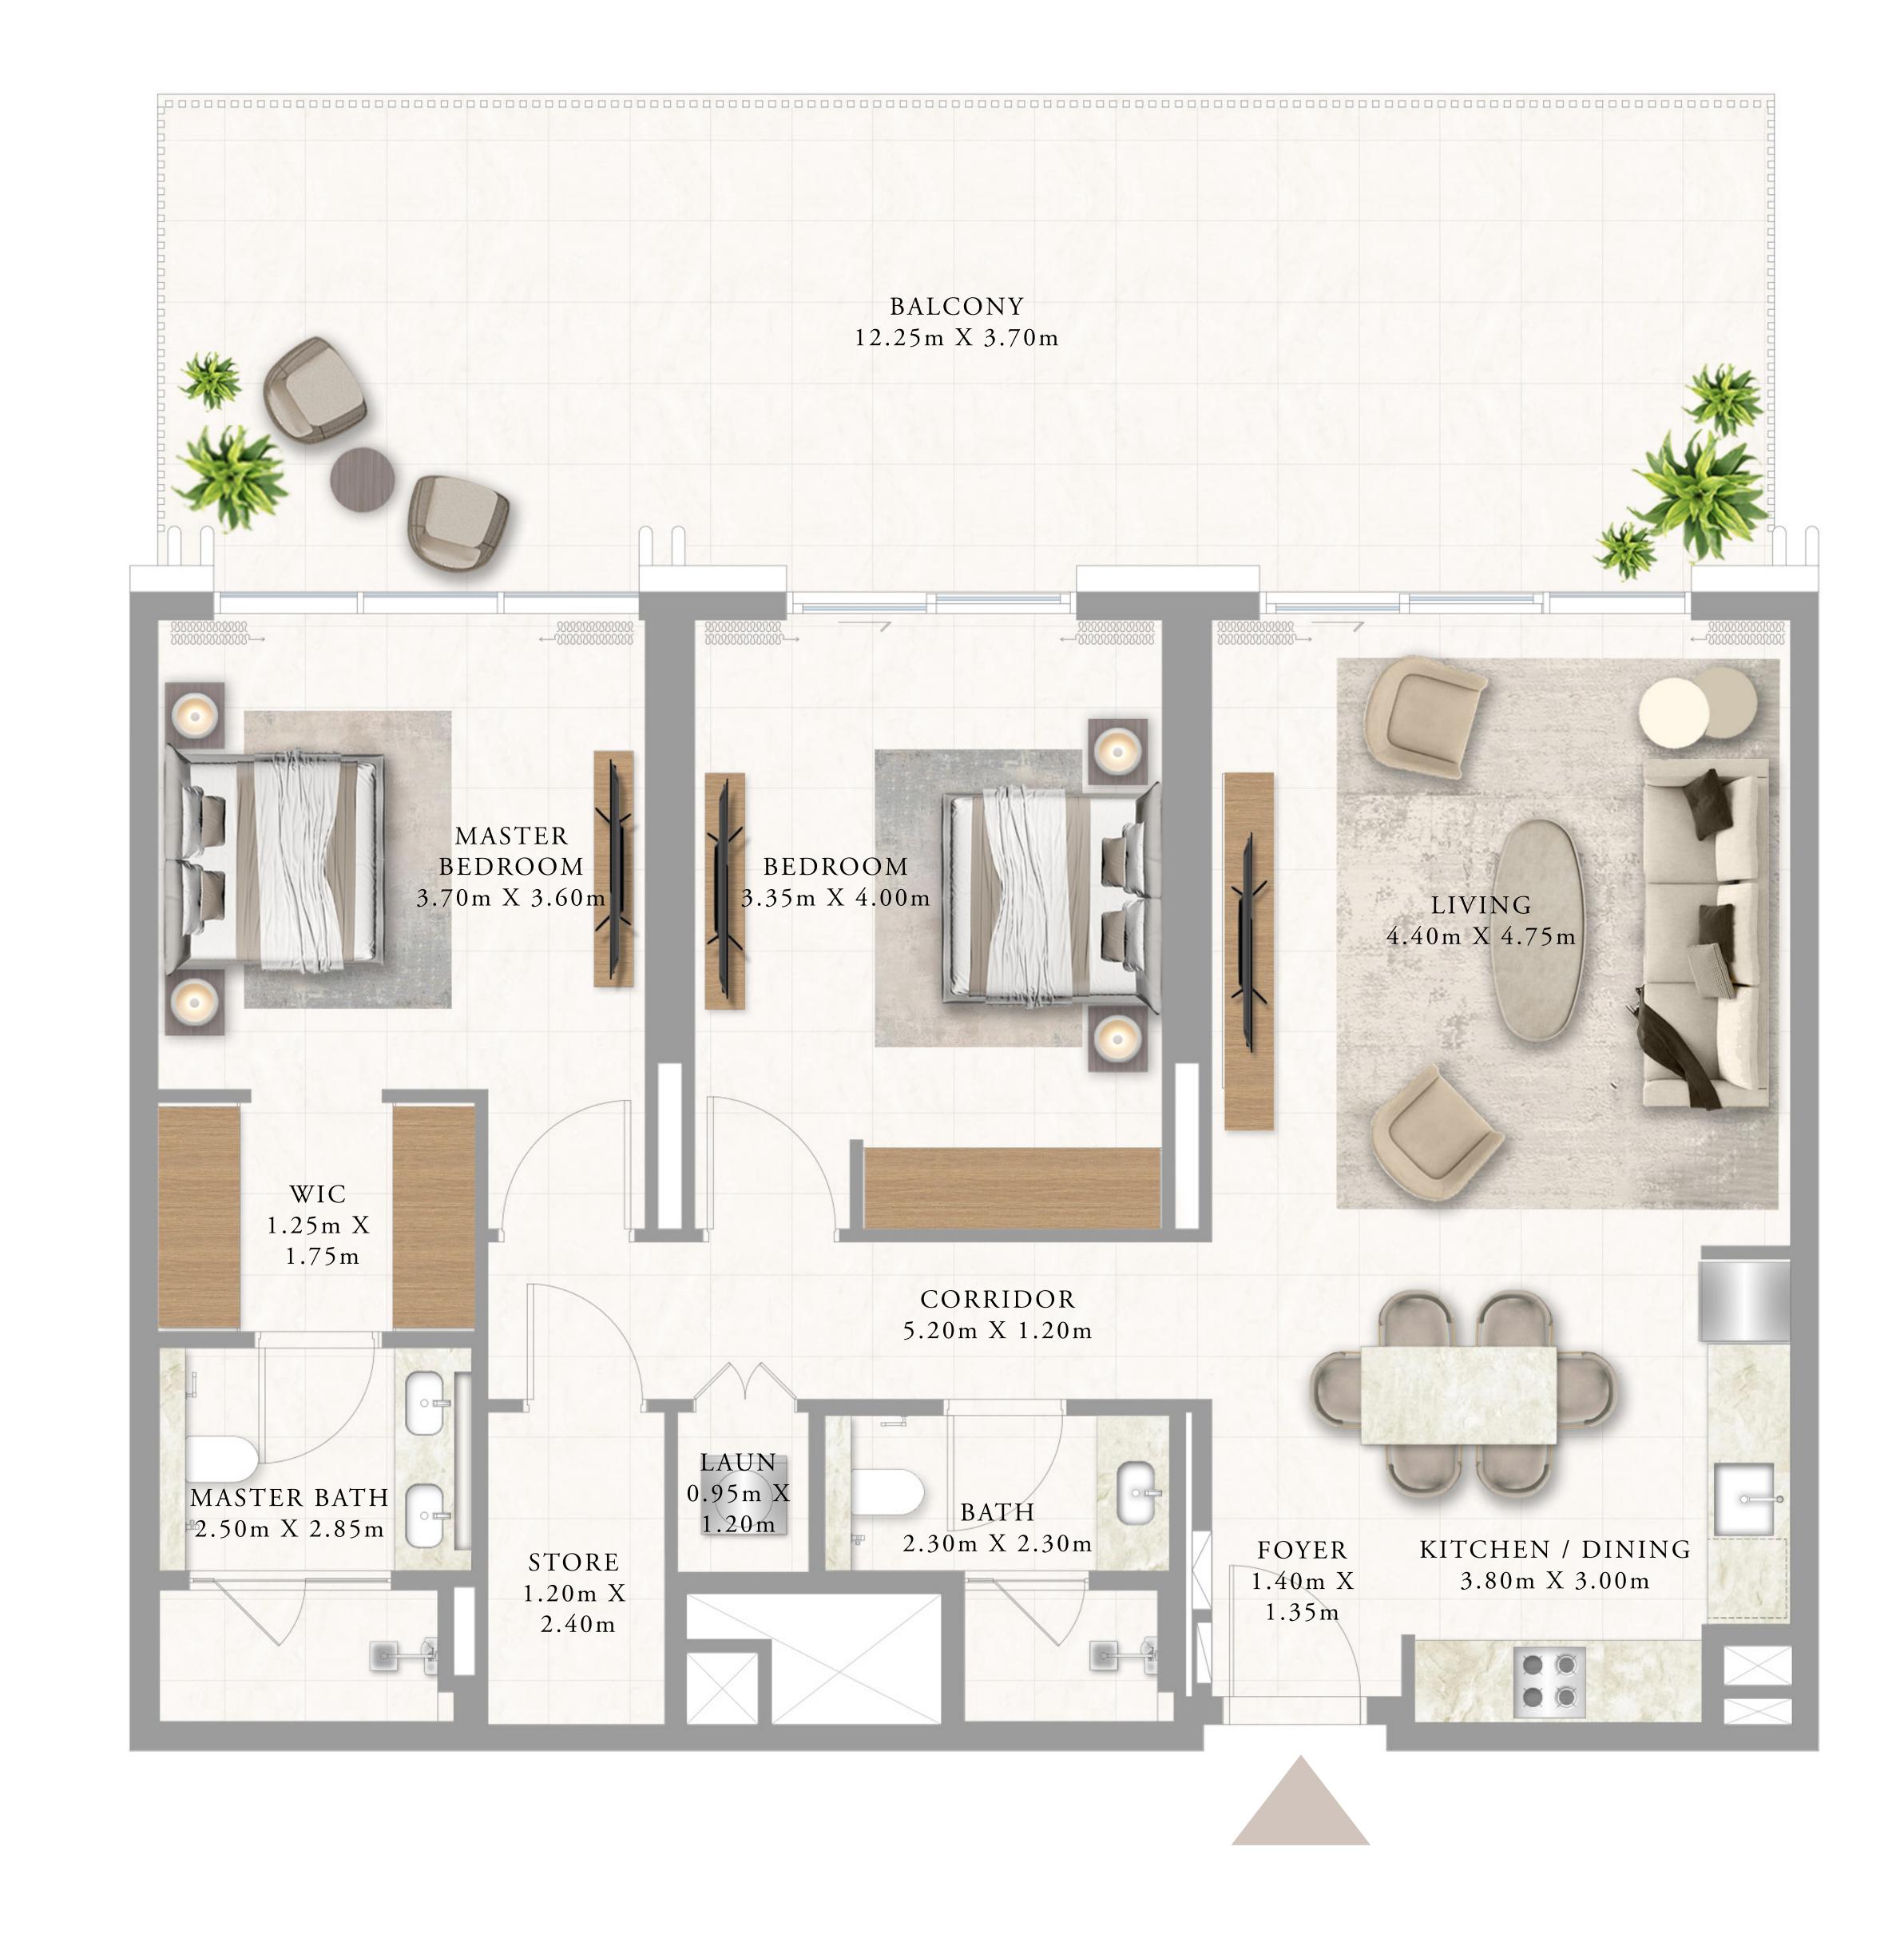

#### 1 BEDROOM TYPE 1

LEVEL 1

UNIT 01

| SUITE AREA   | 599.77 SQ.FT. | 55.72 SQ.M. |
|--------------|---------------|-------------|
| BALCONY AREA | 195.90 SQ.FT. | 18.20 SQ.M. |
| TOTAL AREA   | 795.67 SQ.FT. | 73.92 SQ.M. |