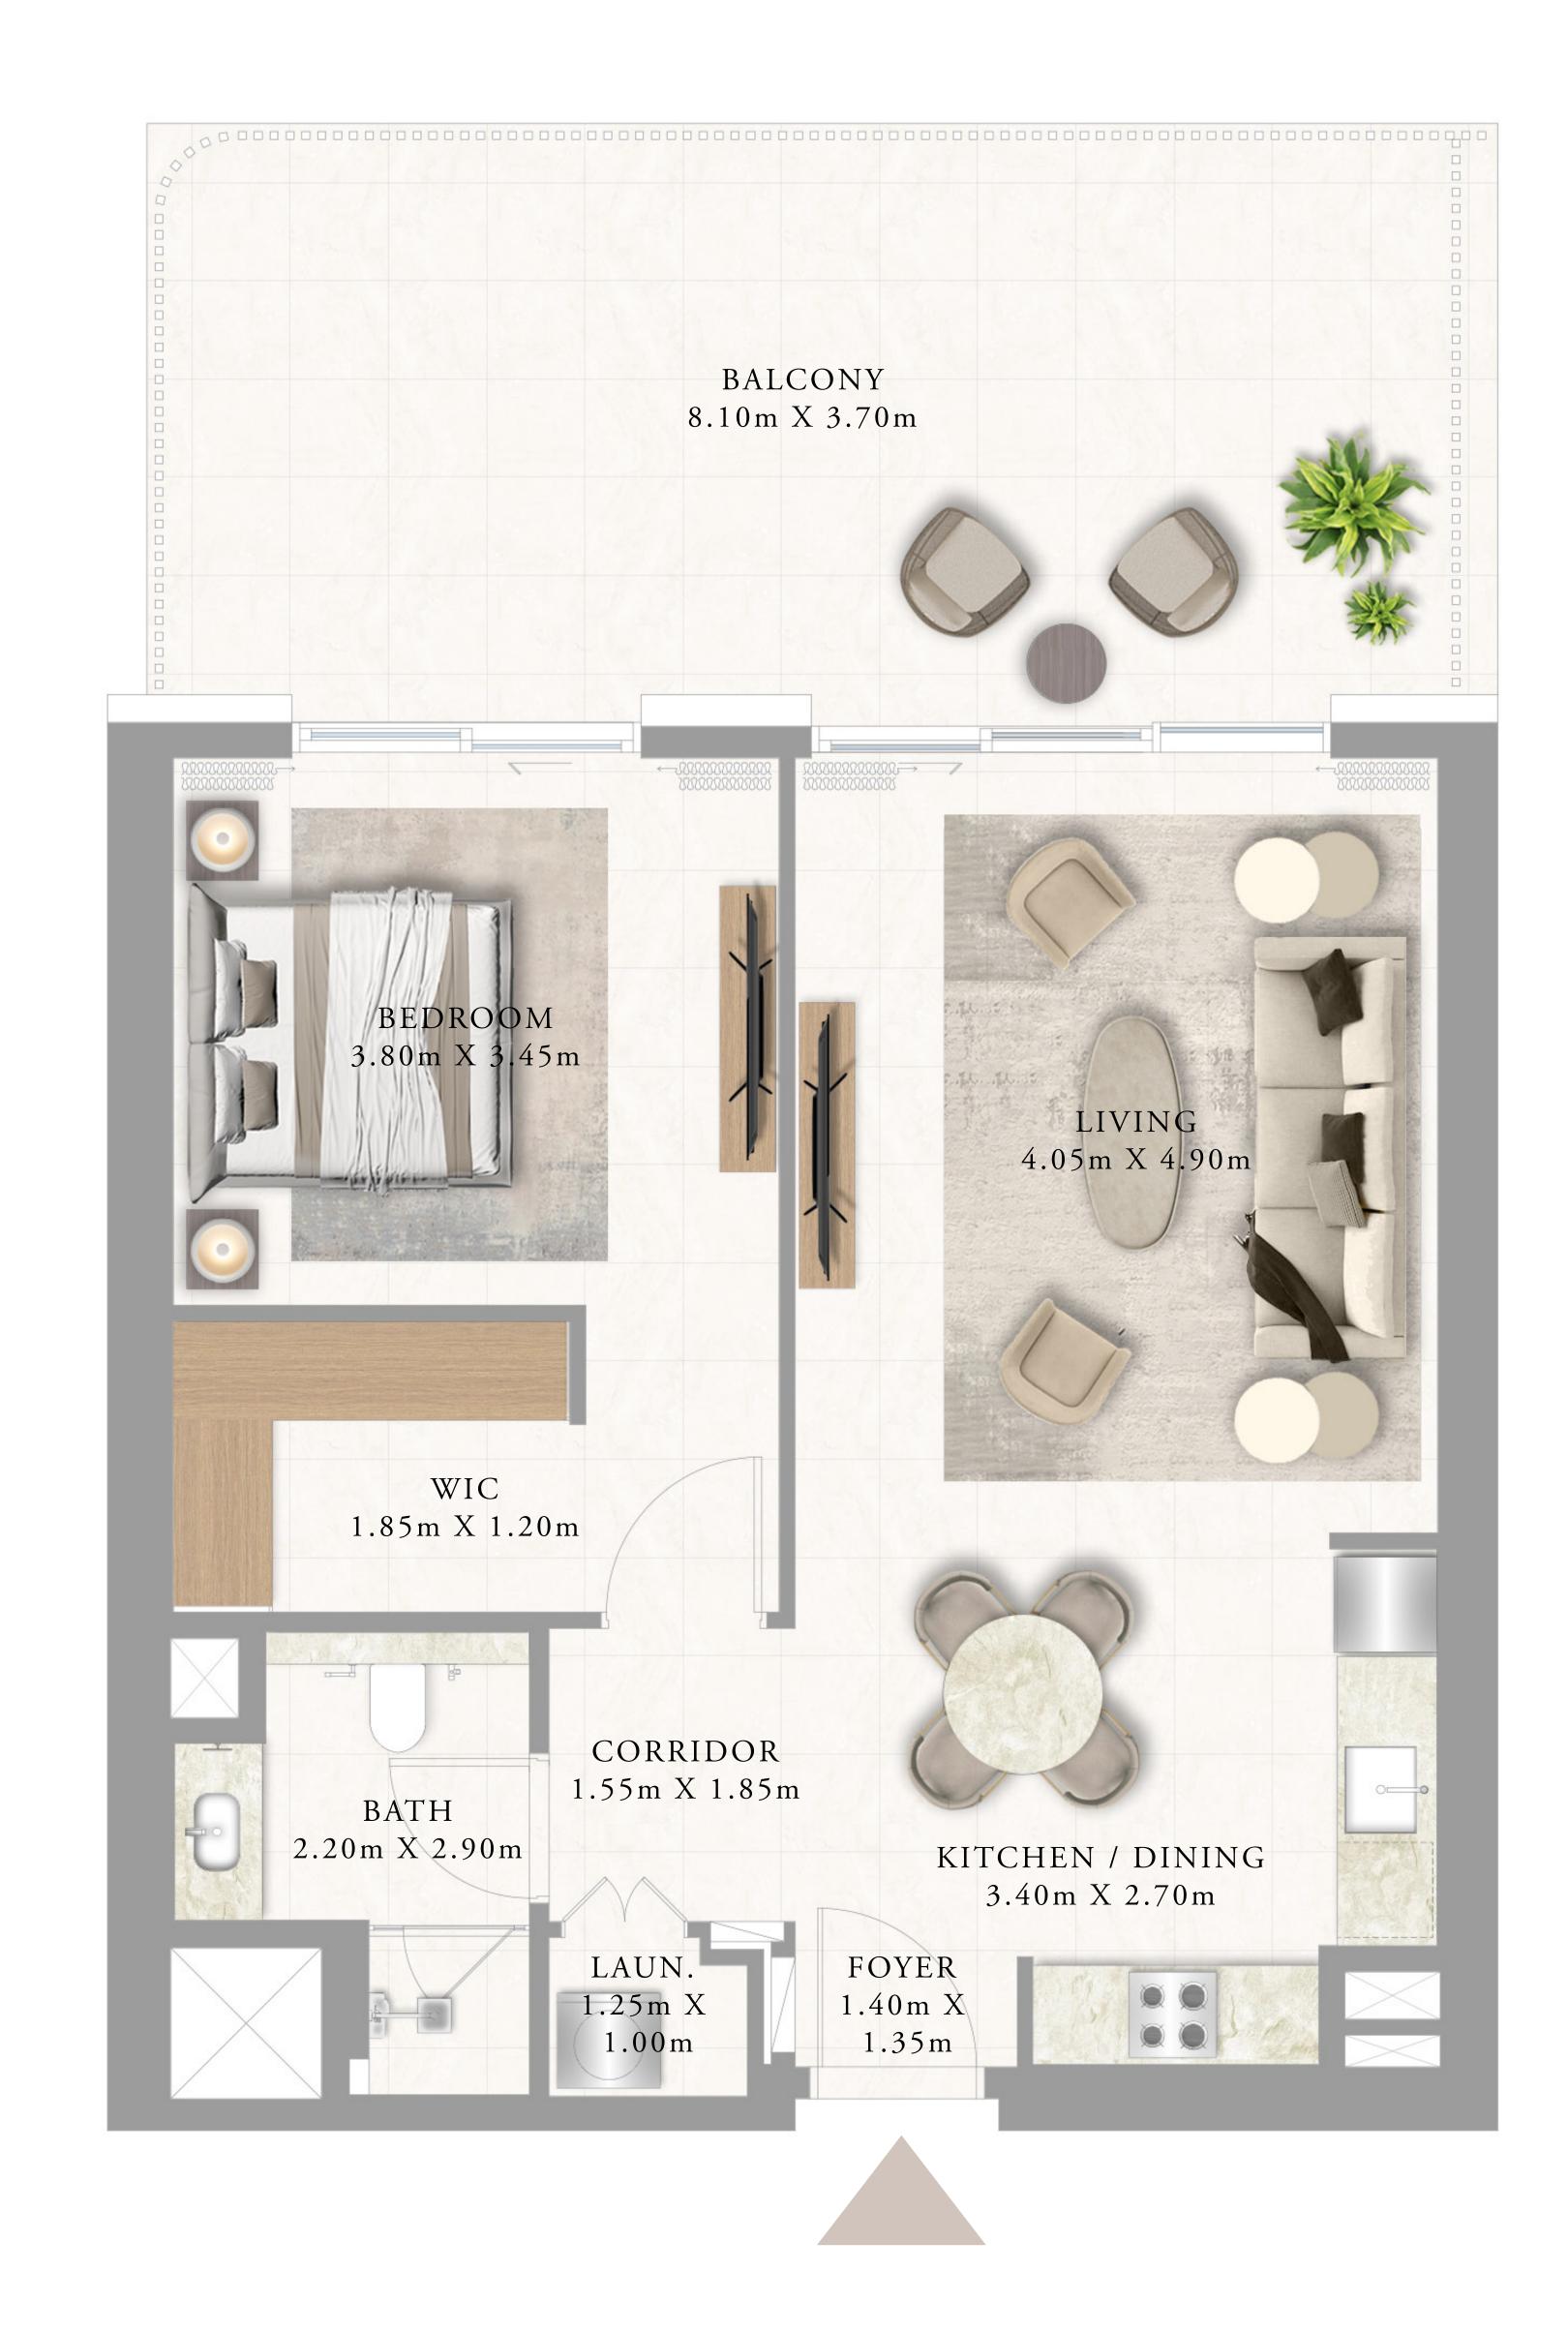

#### 1 BEDROOM TYPE 2

LEVEL 2

UNIT 01

| SUITE AREA   | 608.38 SQ.FT. | 56.52 SQ.M. |
|--------------|---------------|-------------|
| BALCONY AREA | 54.25 SQ.FT.  | 5.04 SQ.M.  |
| TOTAL AREA   | 662.63 SQ.FT. | 61.56 SQ.M. |