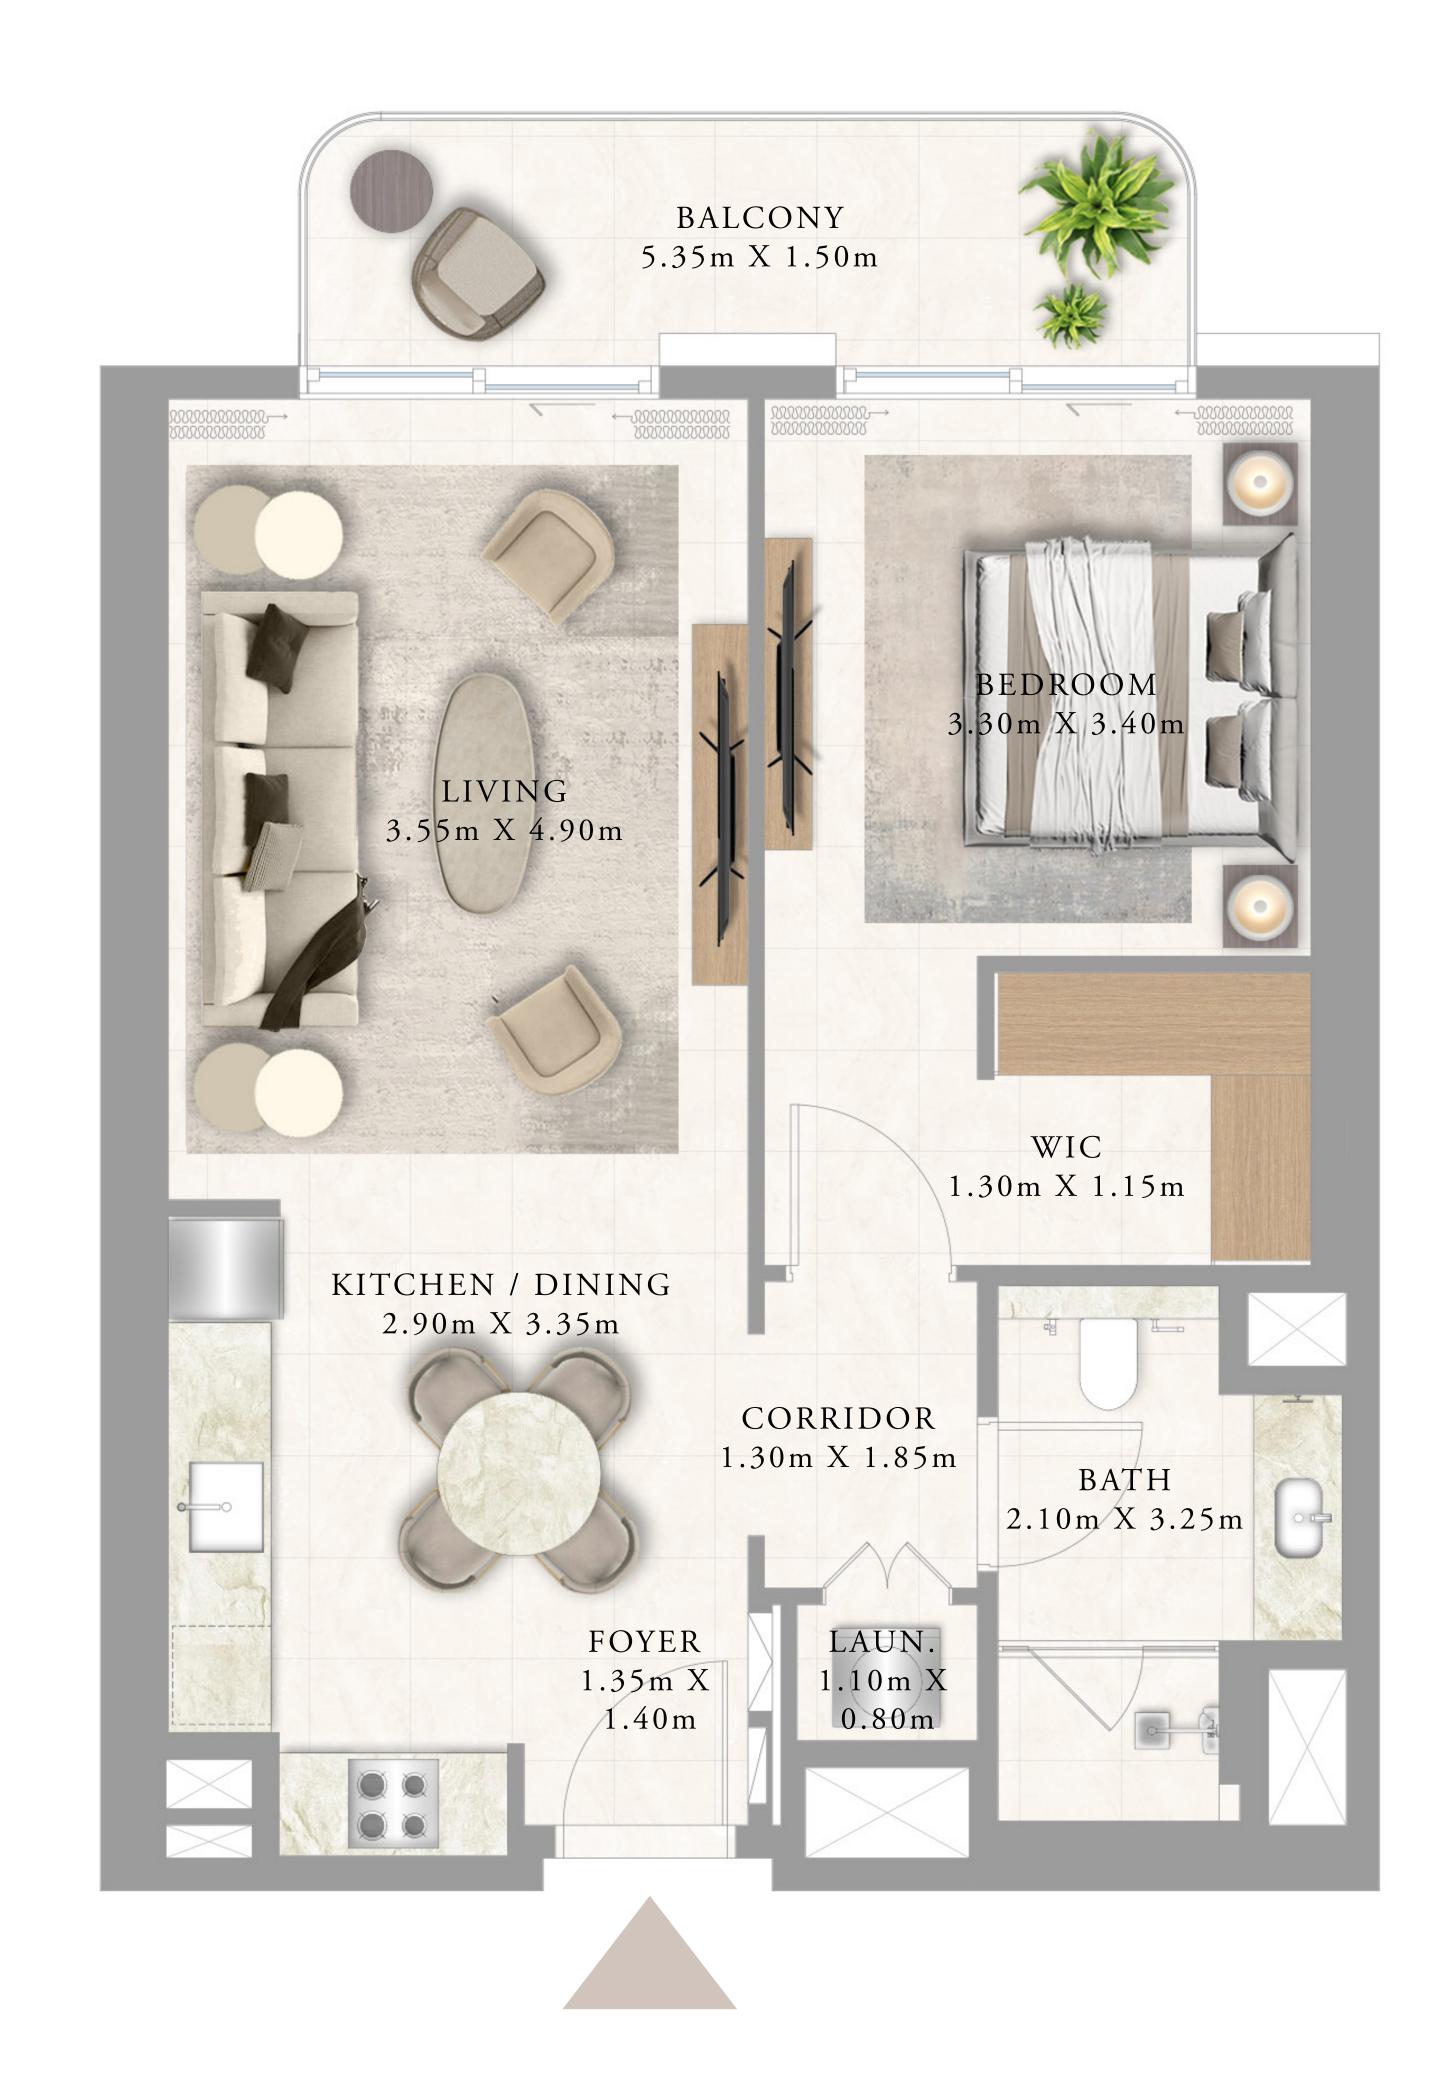

#### 1 BEDROOM TYPE 1A

LEVEL 1

UNIT 08

| SUITE AREA   | 605.69 SQ.FT. | 56.27 SQ.M. |
|--------------|---------------|-------------|
| BALCONY AREA | 195.90 SQ.FT. | 18.20 SQ.M. |
| TOTAL AREA   | 801.59 SQ.FT. | 74.47 SQ.M. |

BUILDING 6