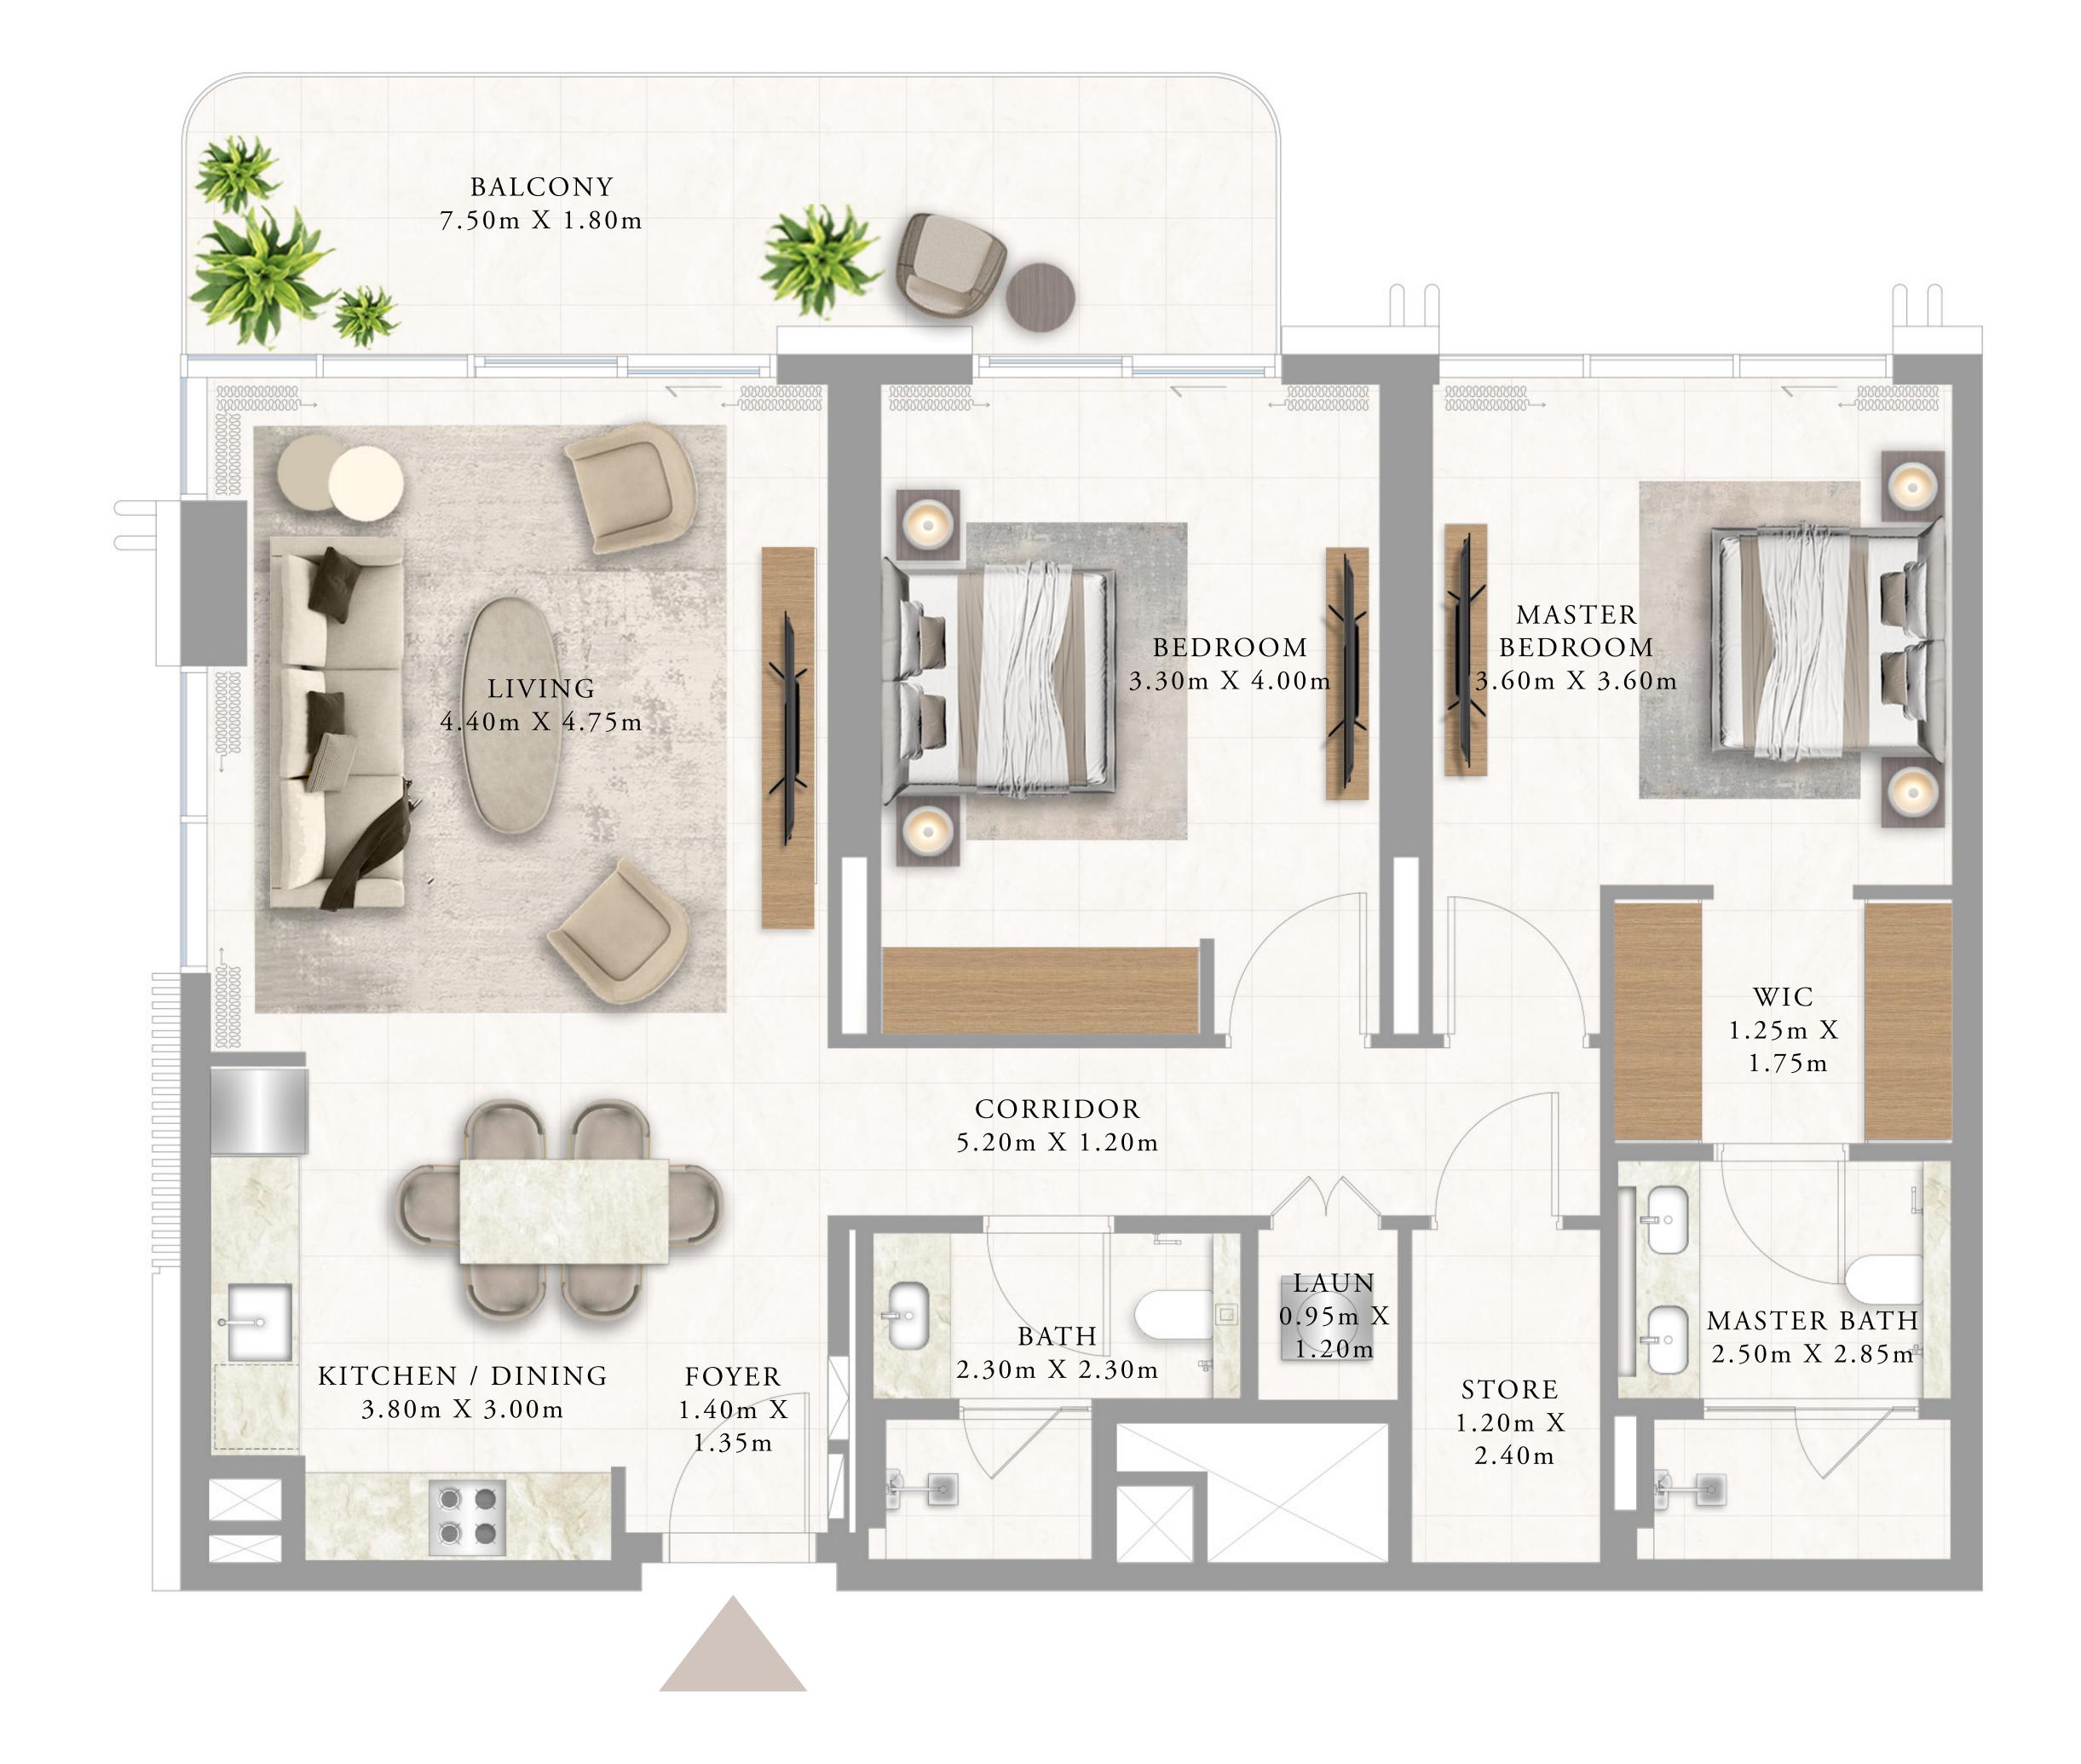

#### 1 BEDROOM TYPE 1

LEVEL 1

UNIT 01

| SUITE AREA   | 599.77 SQ.FT. | 55.72 SQ.M. |
|--------------|---------------|-------------|
| BALCONY AREA | 195.90 SQ.FT. | 18.20 SQ.M. |
| TOTAL AREA   | 795.67 SQ.FT. | 73.92 SQ.M. |

#### 1 BEDROOM TYPE 1A

LEVEL 1

UNIT 08

| SUITE AREA   | 605.69 SQ.FT. | 56.27 SQ.M. |
|--------------|---------------|-------------|
| BALCONY AREA | 195.90 SQ.FT. | 18.20 SQ.M. |
| TOTAL AREA   | 801.59 SQ.FT. | 74.47 SQ.M. |

#### 1 BEDROOM TYPE 2

LEVEL 2

UNIT 01

| SUITE AREA   | 608.38 SQ.FT. | 56.52 SQ.M. |
|--------------|---------------|-------------|
| BALCONY AREA | 54.25 SQ.FT.  | 5.04 SQ.M.  |
| TOTAL AREA   | 662.63 SQ.FT. | 61.56 SQ.M. |

#### 1 BEDROOM TYPE 2

| LEVEL 3 TO 9               |               | UNIT 01     |
|----------------------------|---------------|-------------|
| SUITE AREA                 | 608.38 SQ.FT. | 56.52 SQ.M. |
| BALCONY AREA               | 54.25 SQ.FT.  | 5.04 SQ.M.  |
| TOTAL AREA                 | 662.63 SQ.FT. | 61.56 SQ.M. |
| LEVEL 10 TO 2              | 2.3           | UNIT 01     |
| SUITE AREA                 | 609.88 SQ.FT. | 56.66 SQ.M. |
| BALCONY AREA               | 54.25 SQ.FT.  | 5.04 SQ.M.  |
| TOTAL AREA                 | 664.13 SQ.FT. | 61.70 SQ.M. |
| KEY PLAN LEY<br>LEVEL 3 TO |               | KEY SECTION |
|                            |               |             |
| 03 04 05                   | 06            |             |
| 2 09 09                    | 08 07         |             |
|                            |               |             |

#### 1 BEDROOM TYPE 2A

LEVEL 2

| SUITE AREA   | 607.19 SQ.FT. | 56.41 SQ.M. |
|--------------|---------------|-------------|
| BALCONY AREA | 54.25 SQ.FT.  | 5.04 SQ.M.  |
| TOTAL AREA   | 661.44 SQ.FT. | 61.45 SQ.M. |

#### 1 BEDROOM TYPE 2A

| LEVEL 3 TO                | 9             | UNIT 10     |
|---------------------------|---------------|-------------|
| SUITE AREA                | 607.19 SQ.FT. | 56.41 SQ.M. |
| BALCONY AREA              | 54.25 SQ.FT.  | 5.04 SQ.M.  |
| TOTAL AREA                | 661.44 SQ.FT. | 61.45 SQ.M. |
| LEVEL 10 TO 2             | 23            | UNIT 10     |
| SUITE AREA                | 608.70 SQ.FT. | 56.55 SQ.M. |
| BALCONY AREA              | 54.25 SQ.FT.  | 5.04 SQ.M.  |
| TOTAL AREA                | 662.95 SQ.FT. | 61.59 SQ.M. |
| KEY PLAN LE<br>LEVEL 3 TO |               | KEY SECTION |
|                           |               |             |
| 03 04 05                  | 06            |             |
| 09 01 10                  | 08 07         |             |
|                           |               |             |

#### 1 BEDROOM TYPE 3

LEVEL 1

| SUITE AREA   | 678.66 SQ.FT. | 63.05 SQ.M. |
|--------------|---------------|-------------|
| BALCONY AREA | 141.87 SQ.FT. | 13.18 SQ.M. |
| TOTAL AREA   | 820.53 SQ.FT. | 76.23 SQ.M. |

#### 1 BEDROOM TYPE 4

LEVEL 1

UNIT 06

| SUITE AREA   | 667.69 SQ.FT. | 62.03 SQ.M. |
|--------------|---------------|-------------|
| BALCONY AREA | 138.75 SQ.FT. | 12.89 SQ.M. |
| TOTAL AREA   | 806.43 SQ.FT. | 74.92 SQ.M. |

#### 1 BEDROOM TYPE 5

| LEVEL 2      |               | UNIT 07     |
|--------------|---------------|-------------|
| SUITE AREA   | 667.69 SQ.FT. | 62.03 SQ.M. |
| BALCONY AREA | 93.43 SQ.FT.  | 8.68 SQ.M.  |
| TOTAL AREA   | 761.12 SQ.FT. | 70.71 SQ.M. |
| LEVEL 2      |               | UNIT 08     |
| SUITE AREA   | 678.66 SQ.FT. | 63.05 SQ.M. |
| BALCONY AREA | 93.43 SQ.FT.  | 8.68 SQ.M.  |
| TOTAL AREA   | 772.10 SQ.FT. | 71.73 SQ.M. |

#### 1 BEDROOM TYPE 5

| LEVEL 3 TO 2              | 3                               | UNIT 08                      |
|---------------------------|---------------------------------|------------------------------|
| SUITE AREA                | 667.69 SQ.FT.                   | 62.03 SQ.M.                  |
| BALCONY AREA              | 93.43 SQ.FT.                    | 8.68 SQ.M.                   |
| TOTAL AREA                | 761.12 SQ.FT.                   | 70.71 SQ.M.                  |
|                           |                                 |                              |
| LEVEL 3 TO 2              | 3                               | UNIT 09                      |
| LEVEL 3 TO 2.  SUITE AREA | 3<br>678.13 to<br>678.66 SQ.FT. | UNIT 09 63.00 to 63.05 SQ.M. |
|                           | 678.13 to                       | 63.00 to                     |

#### 1 BEDROOM TYPE 6

LEVEL 1

| SUITE AREA   | 721.40 SQ.FT.  | 67.02 SQ.M. |
|--------------|----------------|-------------|
| BALCONY AREA | 334.65 SQ.FT.  | 31.09 SQ.M. |
| TOTAL AREA   | 1056.05 SQ.FT. | 98.11 SQ.M. |

#### 1 BEDROOM TYPE 7

LEVEL 2

| SUITE AREA   | 721.40 SQ.FT. | 67.02 SQ.M. |
|--------------|---------------|-------------|
| BALCONY AREA | 132.40 SQ.FT. | 12.30 SQ.M. |
| TOTAL AREA   | 853.79 SQ.FT. | 79.32 SQ.M. |

#### 1 BEDROOM TYPE 7

| LEVEL 3 TO                | 9             | UNIT 04     |
|---------------------------|---------------|-------------|
| SUITE AREA                | 730.98 SQ.FT. | 67.91 SQ.M. |
| BALCONY AREA              | 132.40 SQ.FT. | 12.30 SQ.M. |
| TOTAL AREA                | 863.37 SQ.FT. | 80.21 SQ.M. |
| LEVEL 10 TO 2             | 23            | UNIT 04     |
| SUITE AREA                | 729.90 SQ.FT. | 67.81 SQ.M. |
| BALCONY AREA              | 132.40 SQ.FT. | 12.30 SQ.M. |
| TOTAL AREA                | 862.30 SQ.FT. | 80.11 SQ.M. |
| KEY PLAN LE<br>LEVEL 3 TO |               | KEY SECTION |
|                           |               |             |
| 03 04 05                  | 06            |             |