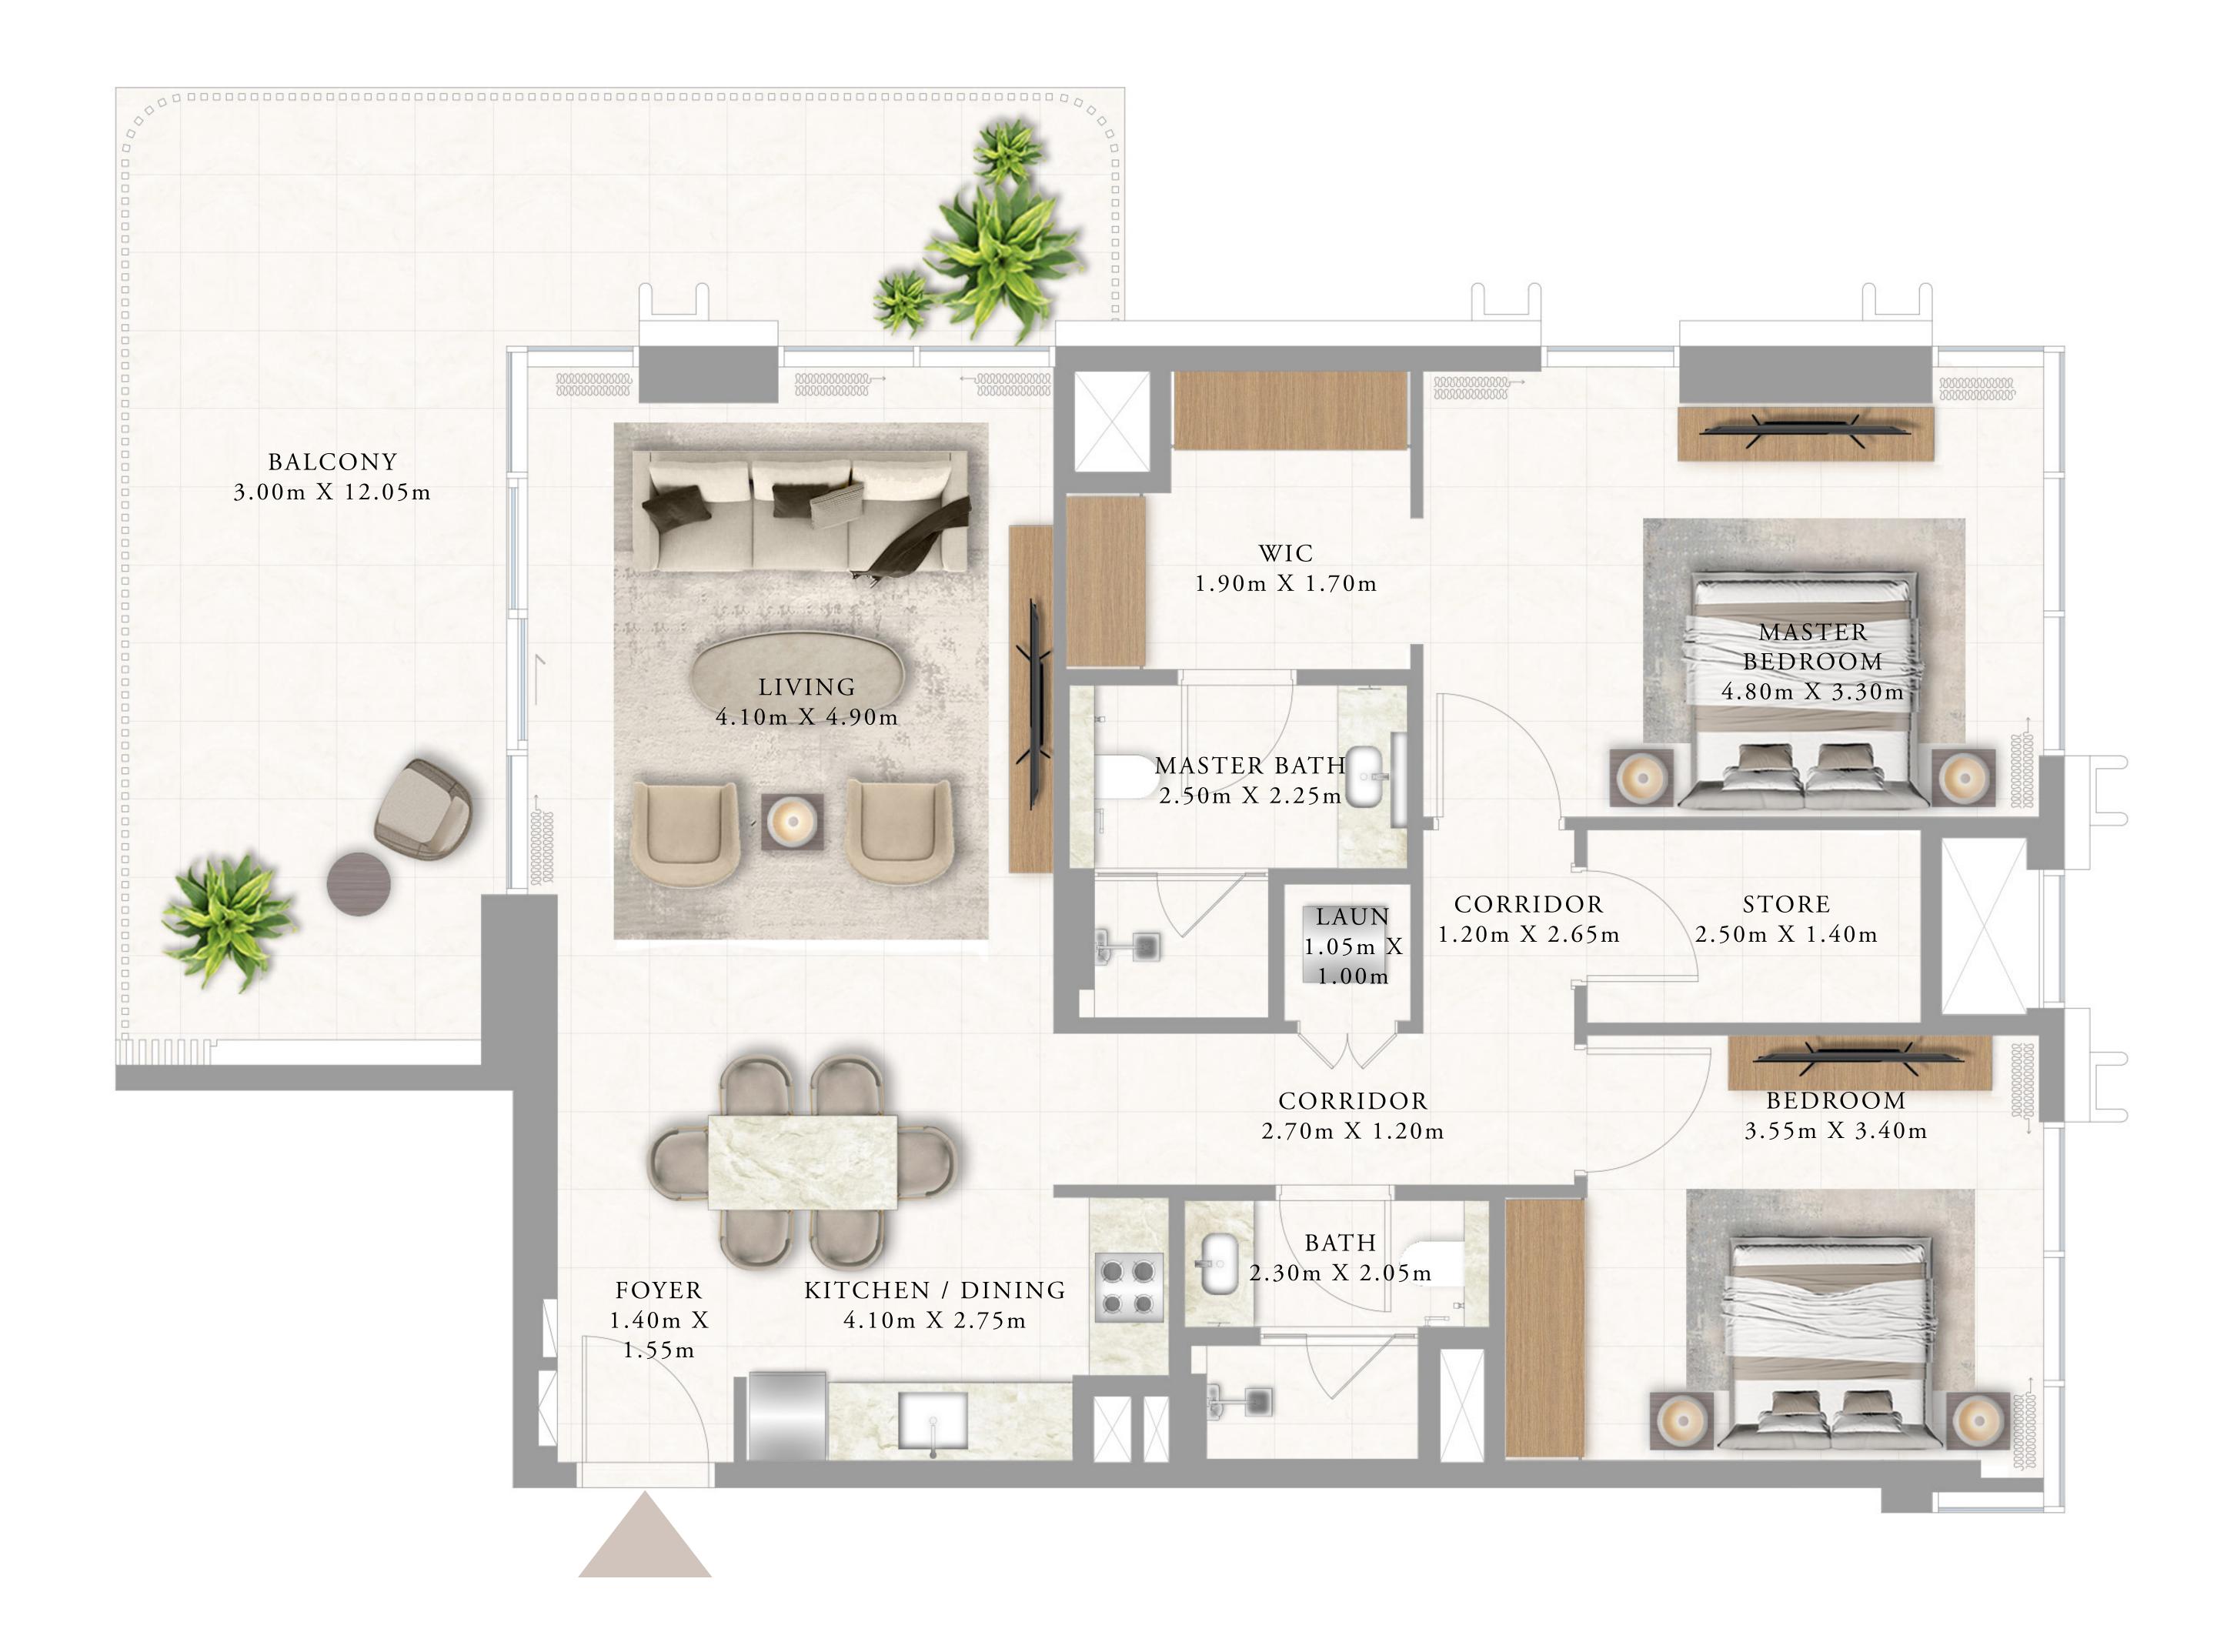

#### 2 BEDROOM TYPE 1

LEVEL 1

UNIT 05

| SUITE AREA   | 1059.92 SQ.FT. | 98.47 SQ.M.  |
|--------------|----------------|--------------|
| BALCONY AREA | 380.18 SQ.FT.  | 35.32 SQ.M.  |
| TOTAL AREA   | 1440.10 SQ.FT. | 133.79 SQ.M. |

# KEY PLAN LEVEL LEVEL 1 O2 03 04 O1 08 O5

BUILDING 6