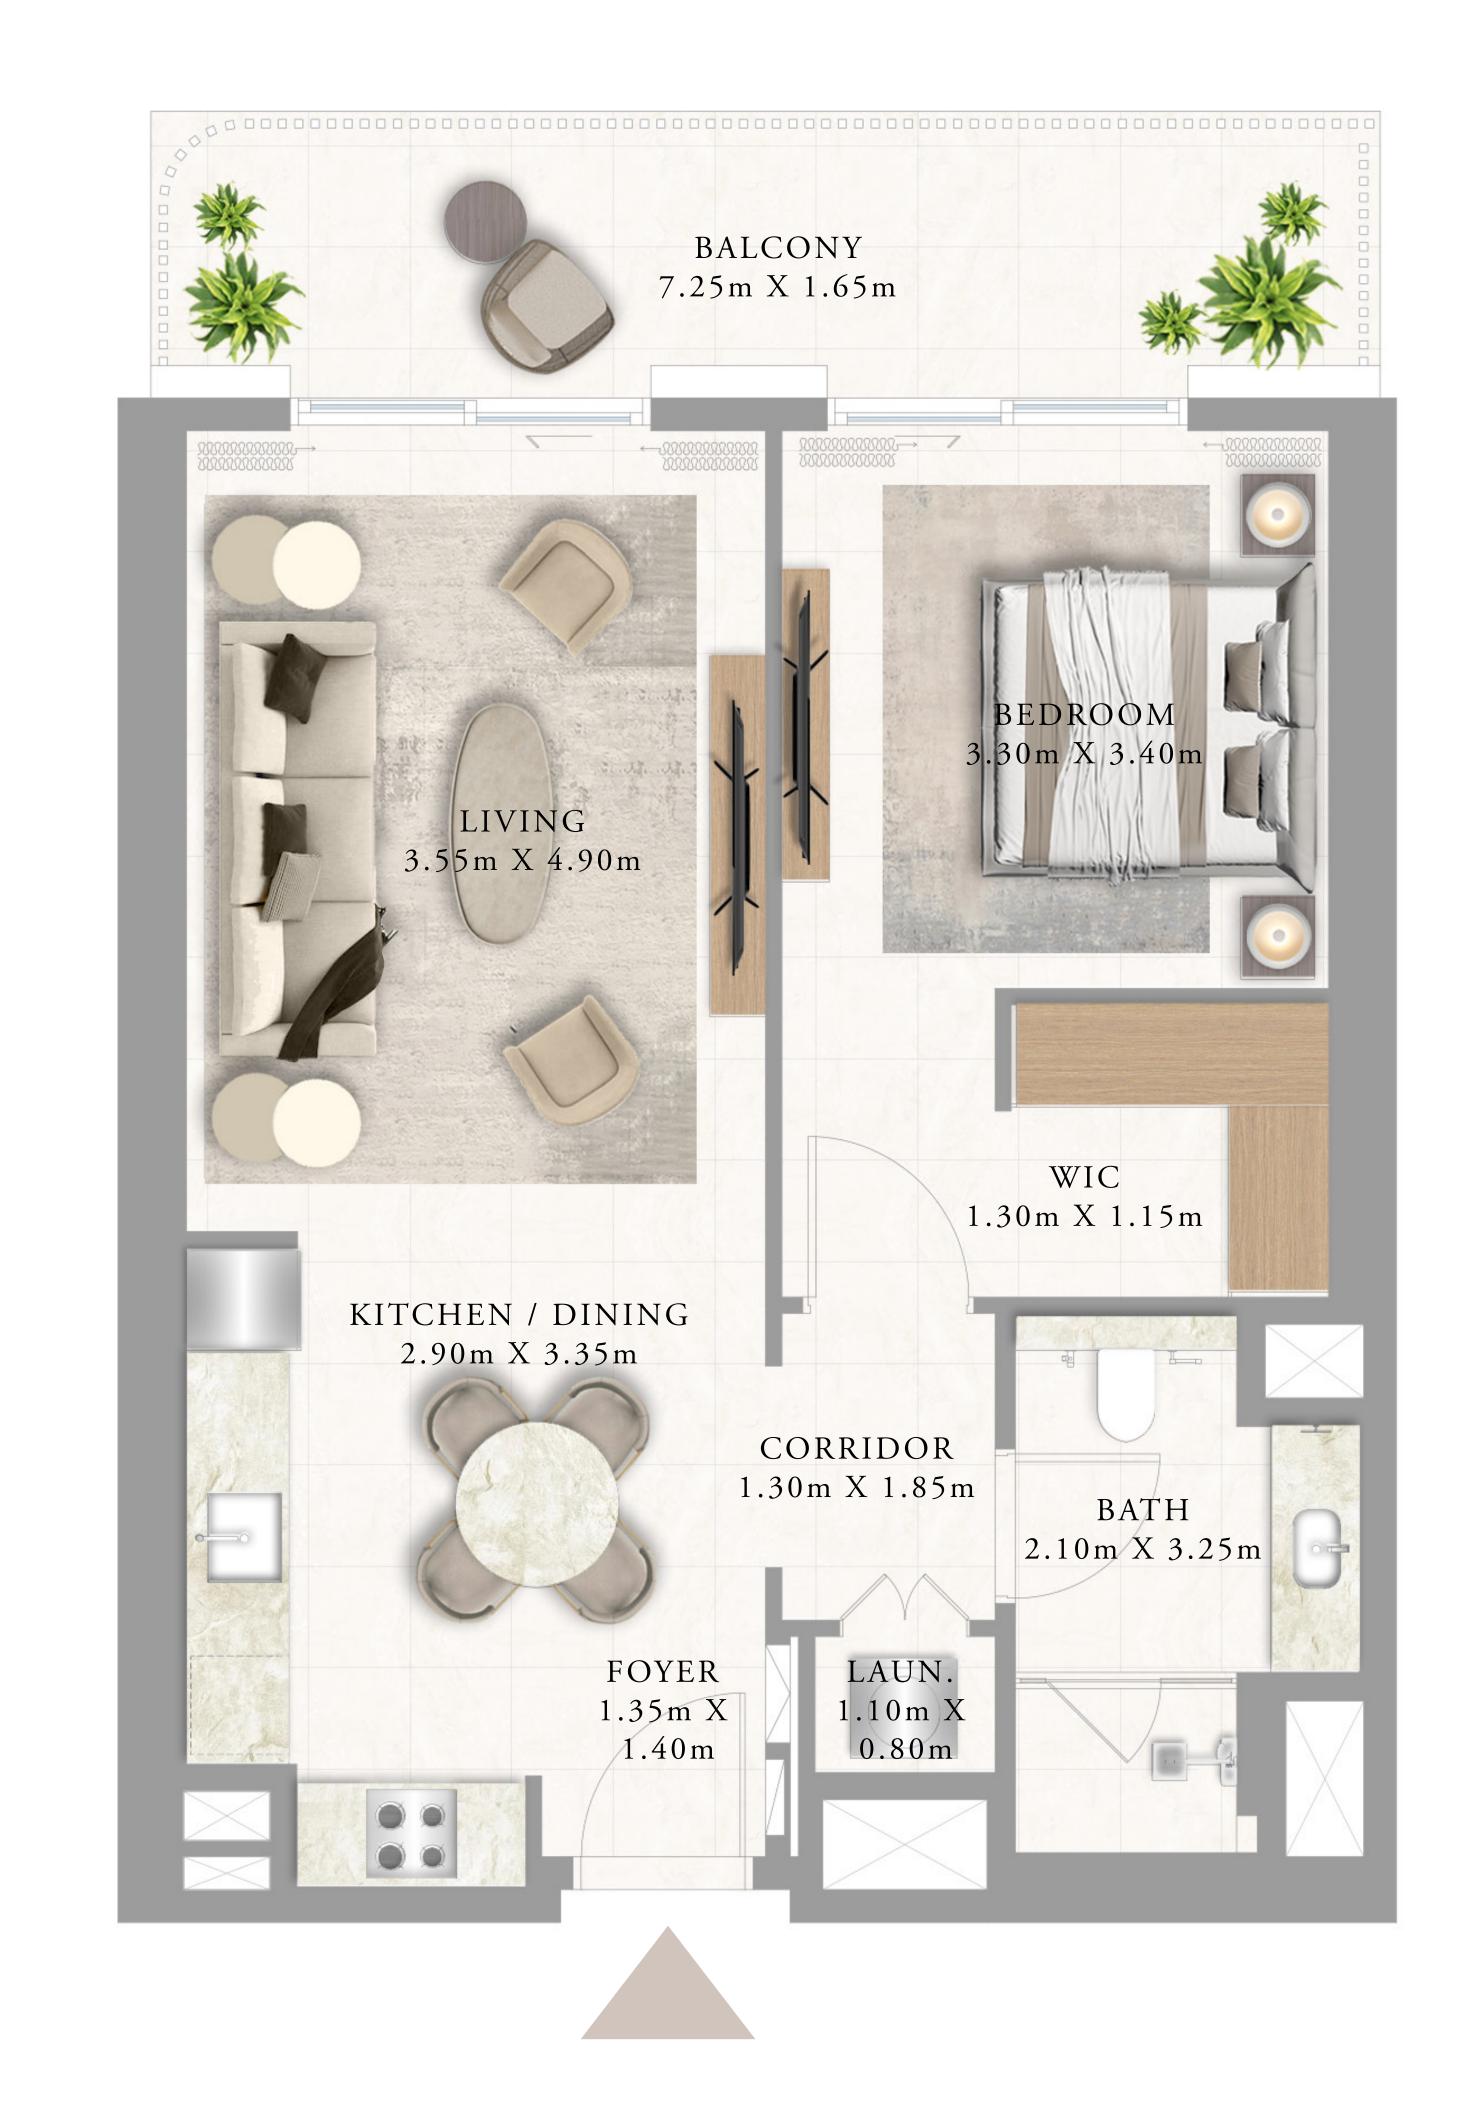

#### 1 BEDROOM TYPE 5

| LEVEL 2      |               | UNIT 07     |
|--------------|---------------|-------------|
| SUITE AREA   | 667.69 SQ.FT. | 62.03 SQ.M. |
| BALCONY AREA | 93.43 SQ.FT.  | 8.68 SQ.M.  |
| TOTAL AREA   | 761.12 SQ.FT. | 70.71 SQ.M. |
| LEVEL 2      |               | UNIT 08     |
| SUITE AREA   | 678.66 SQ.FT. | 63.05 SQ.M. |
| BALCONY AREA | 93.43 SQ.FT.  | 8.68 SQ.M.  |
| TOTAL AREA   | 772.10 SQ.FT. | 71.73 SQ.M. |

KEY SECTION

BUILDING 6