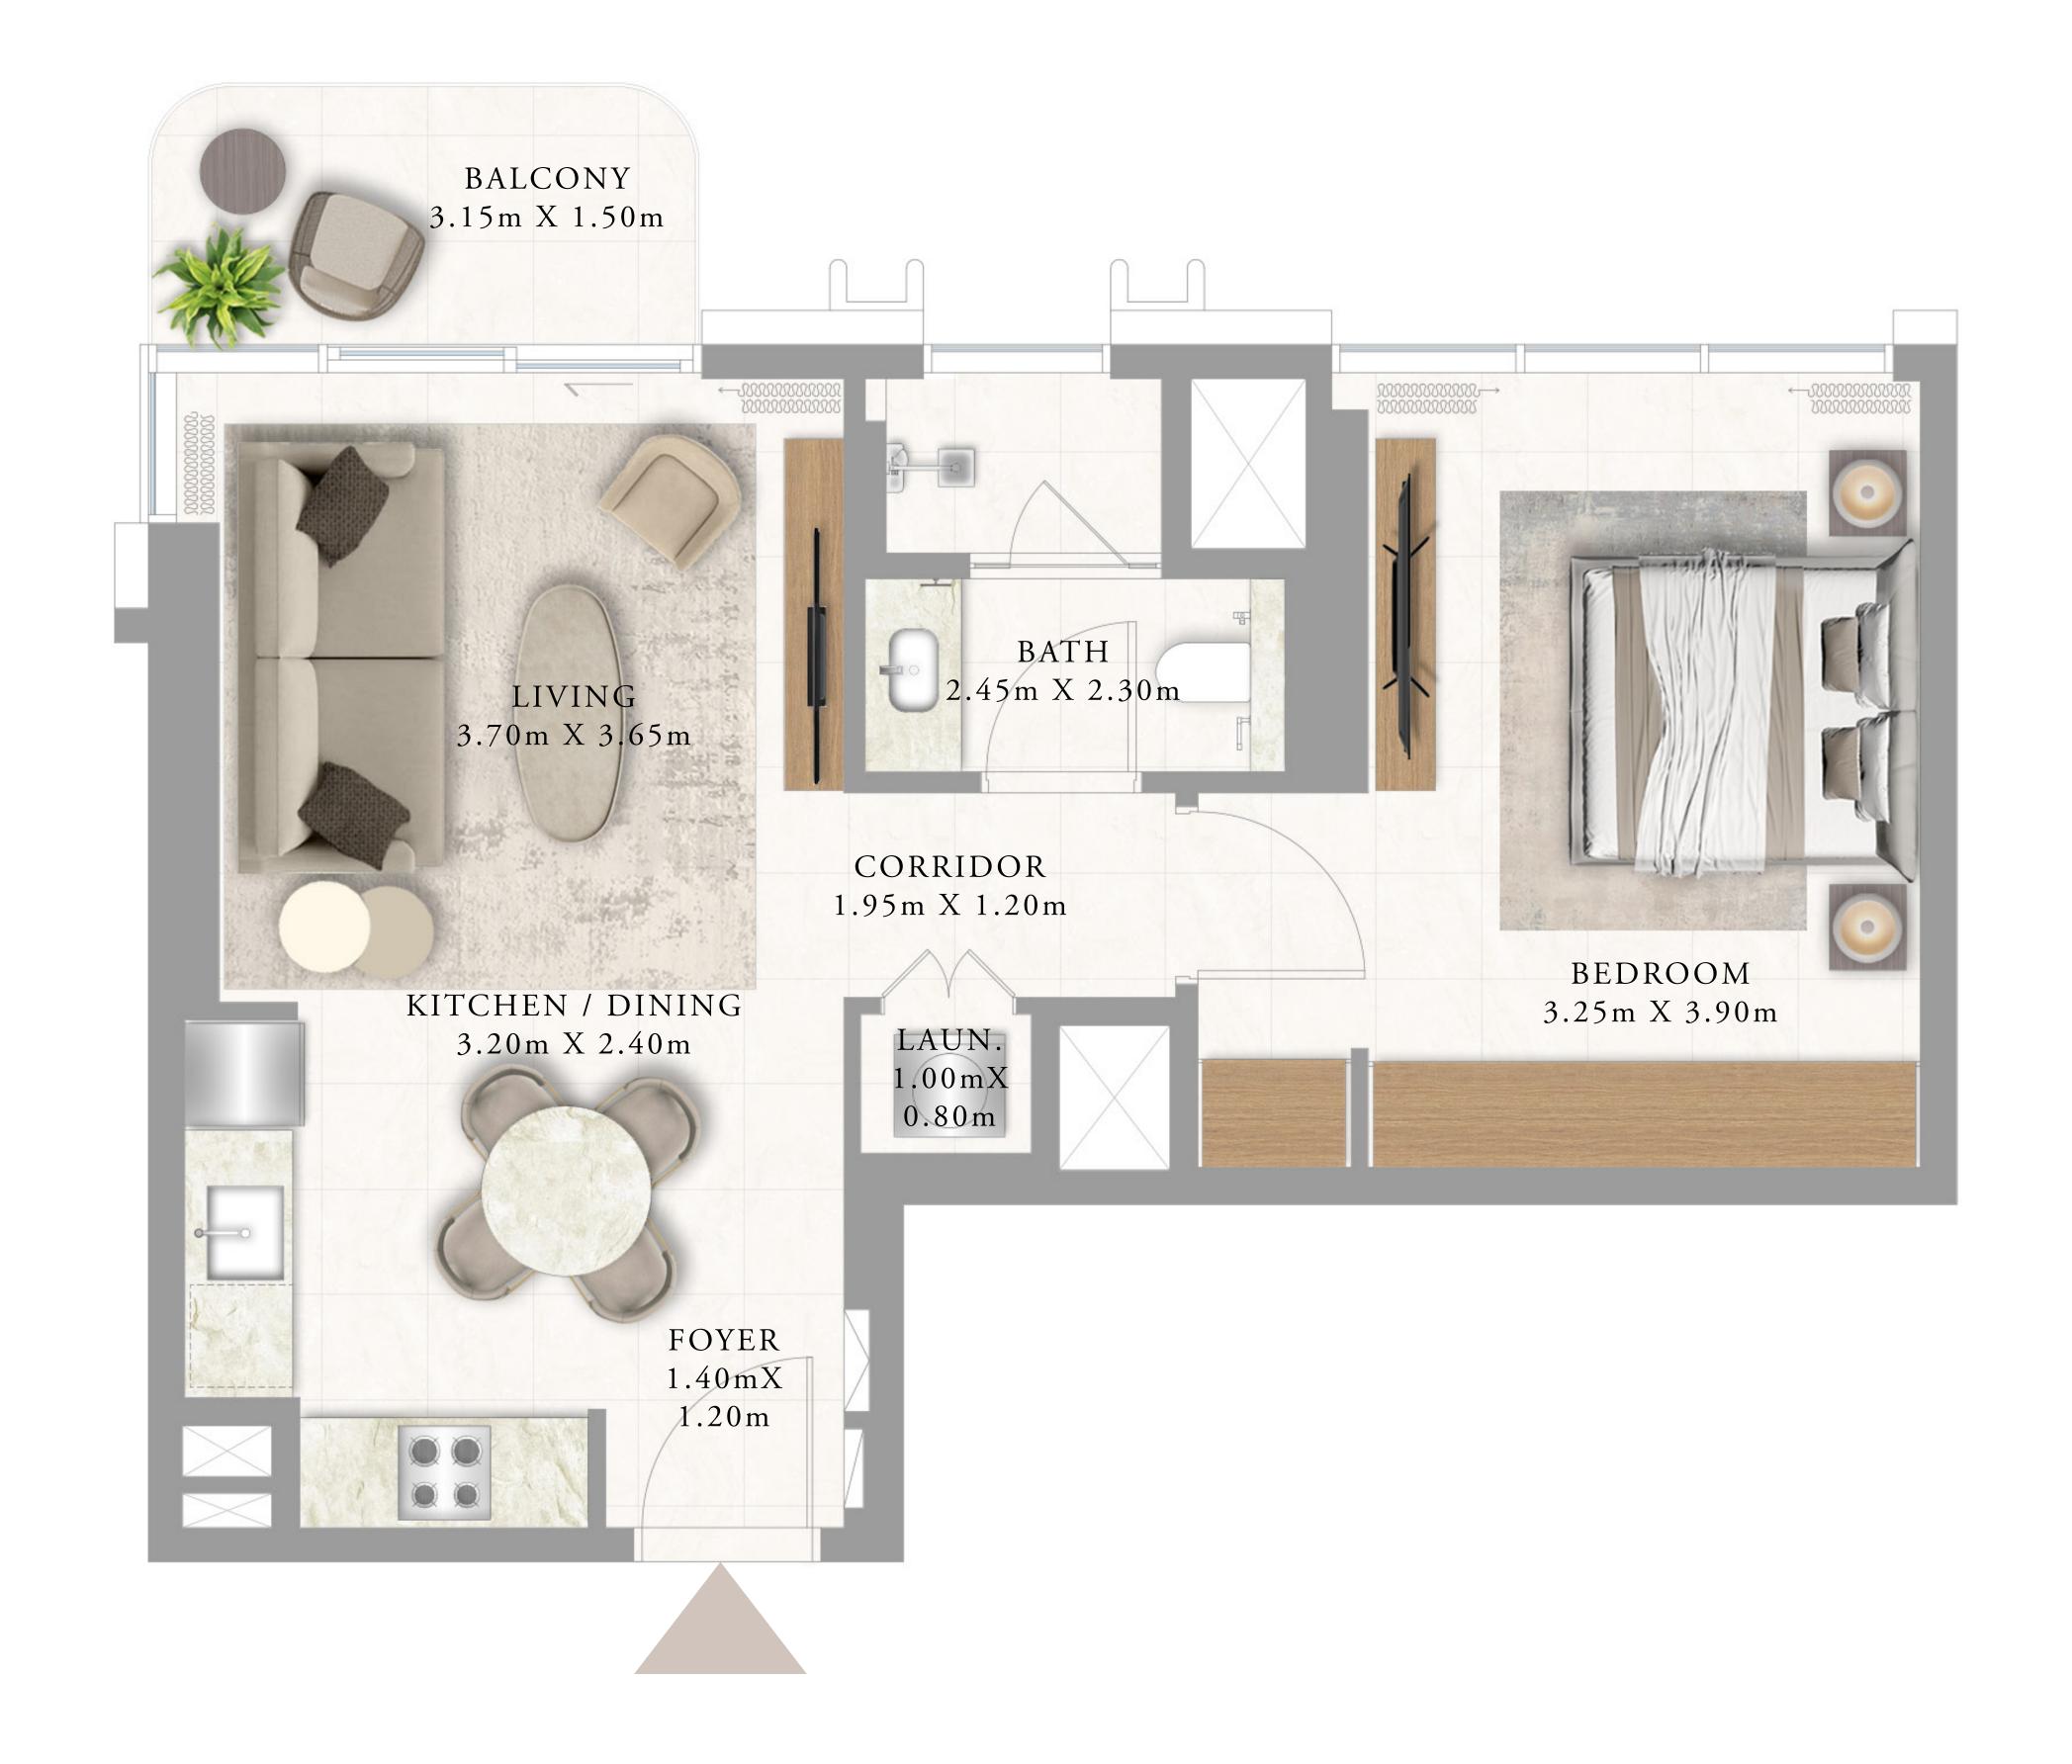

#### 1 BEDROOM TYPE 2

LEVEL 2

UNIT 01

| SUITE AREA   | 608.38 SQ.FT. | 56.52 SQ.M. |
|--------------|---------------|-------------|
| BALCONY AREA | 54.25 SQ.FT.  | 5.04 SQ.M.  |
| TOTAL AREA   | 662.63 SQ.FT. | 61.56 SQ.M. |

BUILDING 6