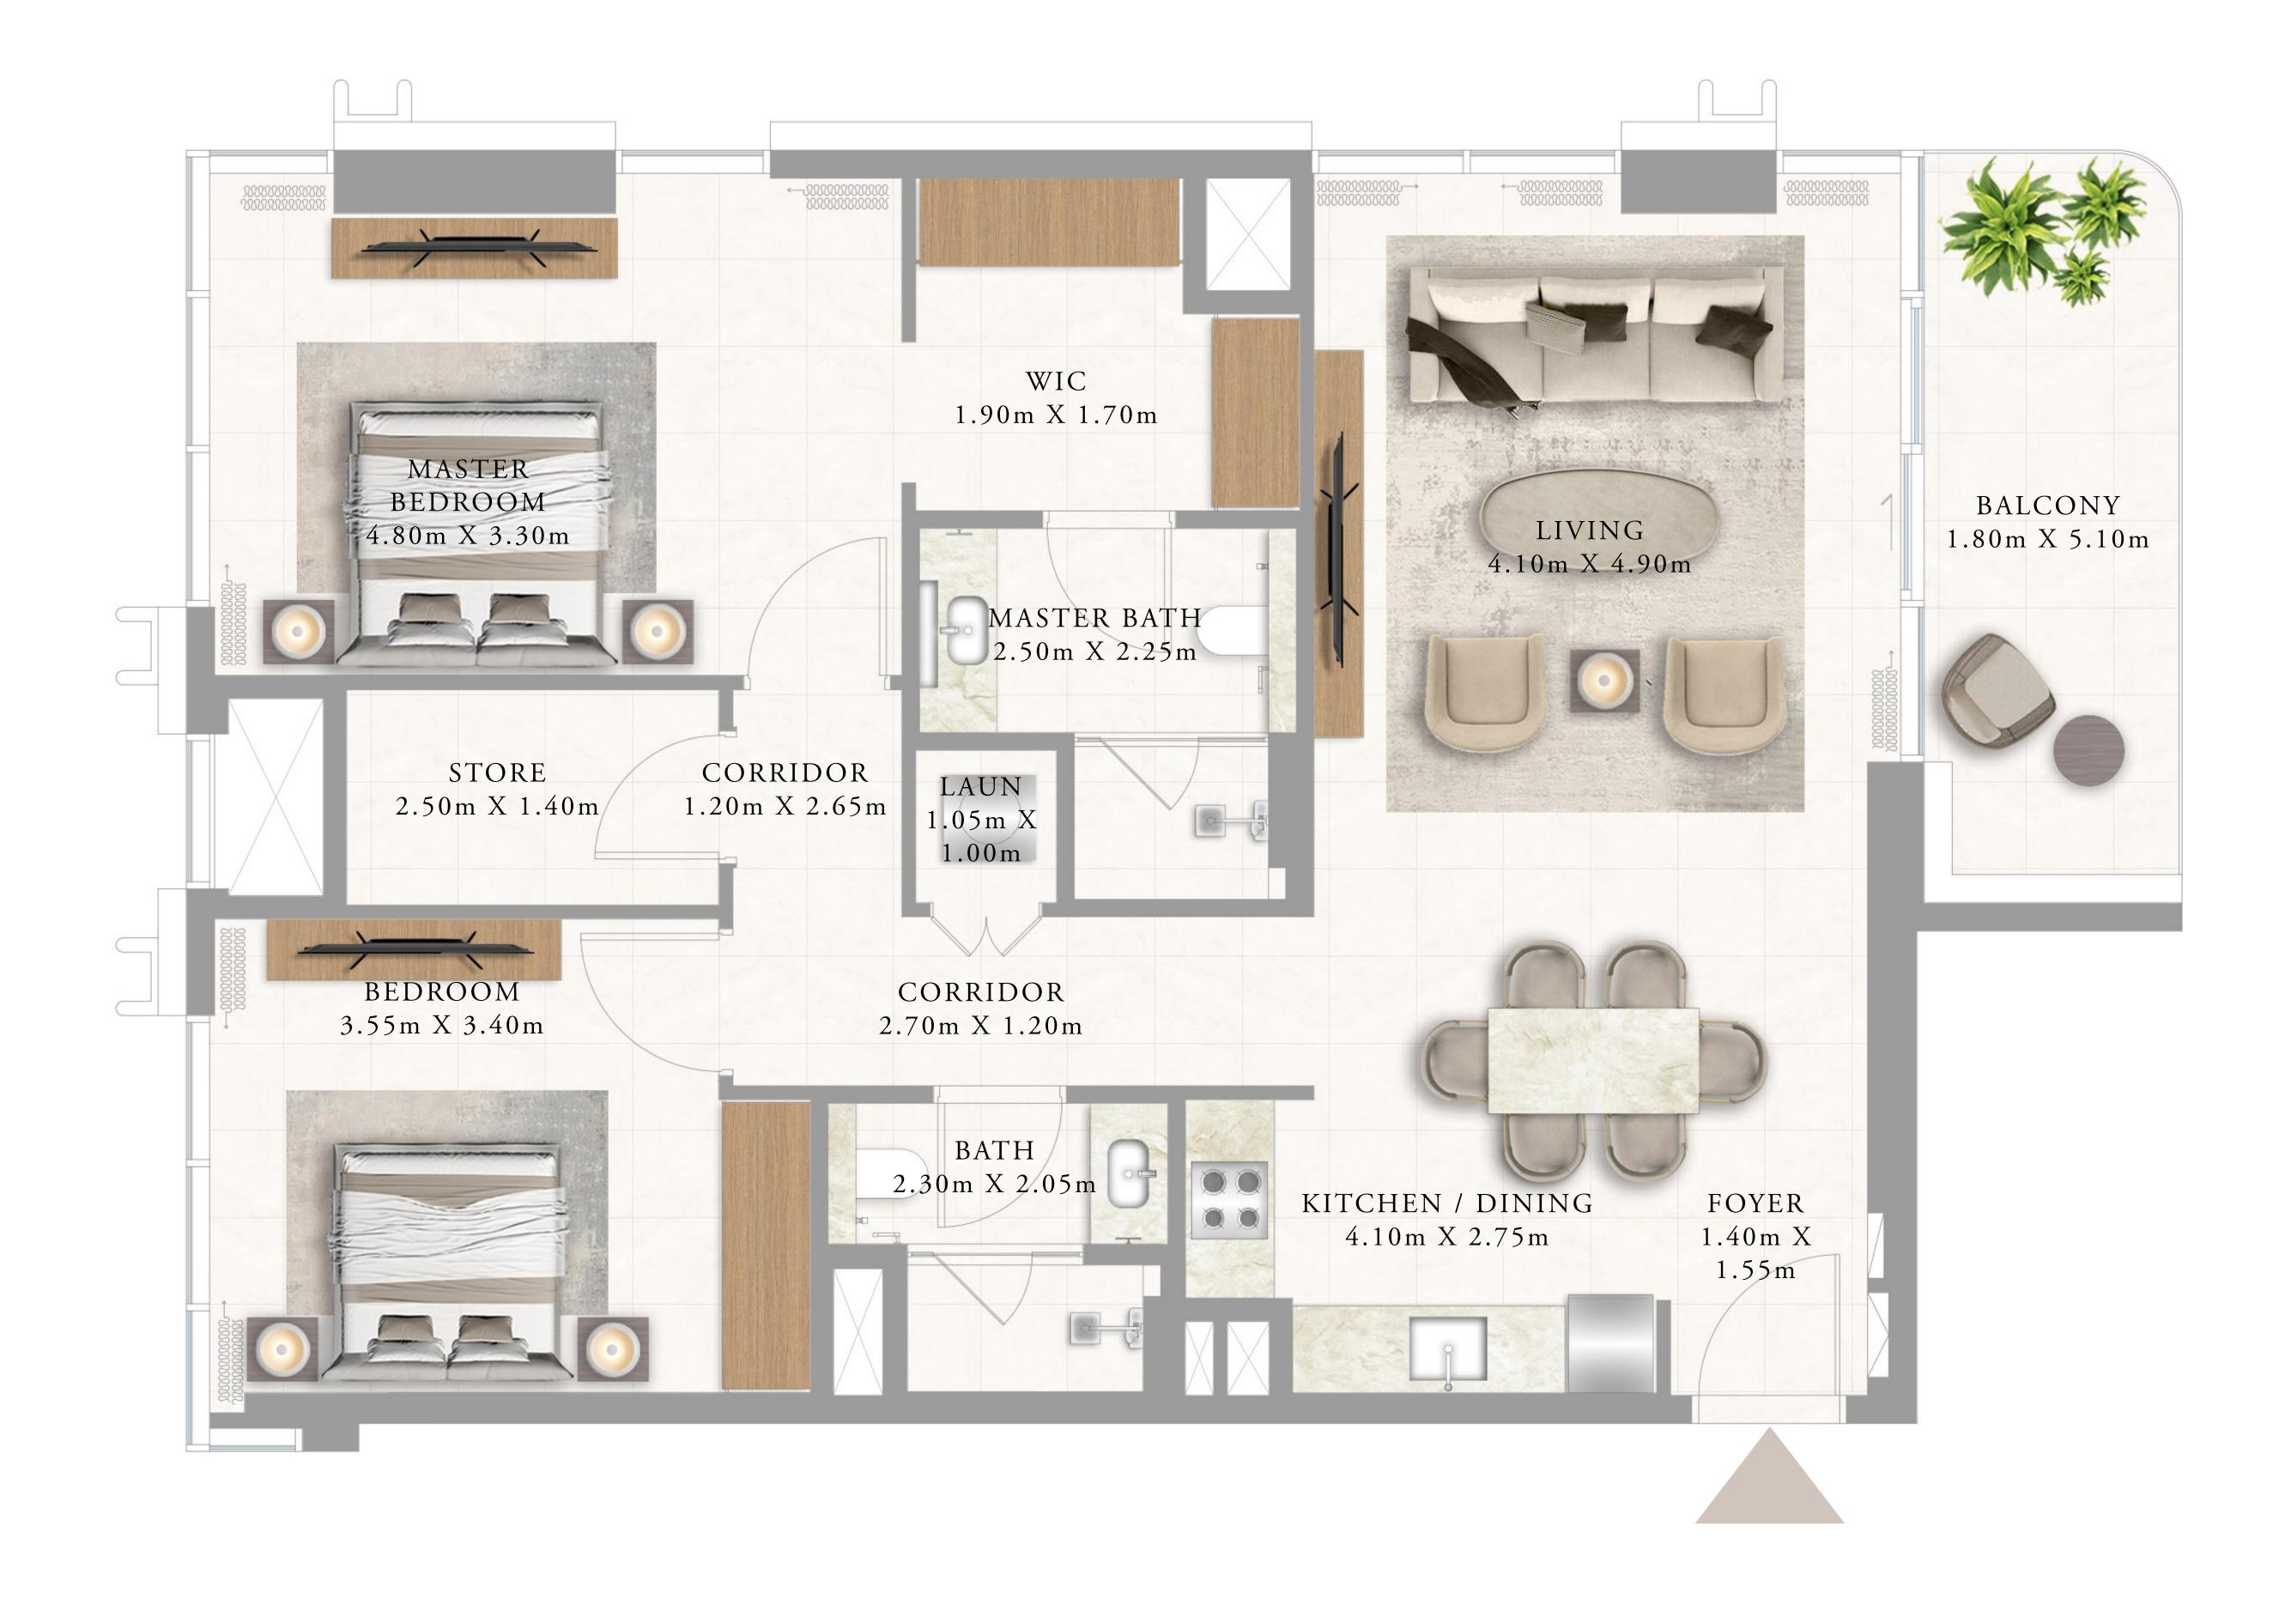

#### 2 BEDROOM TYPE 5

| LEVEL 3 TO 9                 |                | UNIT 06      |
|------------------------------|----------------|--------------|
| SUITE AREA                   | 1106.85 SQ.FT. | 102.83 SQ.M. |
| BALCONY AREA                 | 152.96 SQ.FT.  | 14.21 SQ.M.  |
| TOTAL AREA                   | 1259.81 SQ.FT. | 117.04 SQ.M. |
| LEVEL 10 TO 2                | 3              | UNIT 06      |
| SUITE AREA                   | 1108.68 SQ.FT. | 103.00 SQ.M. |
| BALCONY AREA                 | 152.96 SQ.FT.  | 14.21 SQ.M.  |
| TOTAL AREA                   | 1261.64 SQ.FT. | 117.21 SQ.M. |
| KEY PLAN LEV<br>LEVEL 3 TO 2 |                | KEY SECTION  |
|                              |                |              |
| 03 04 05 09 01 10            | 08 07          |              |
|                              |                |              |