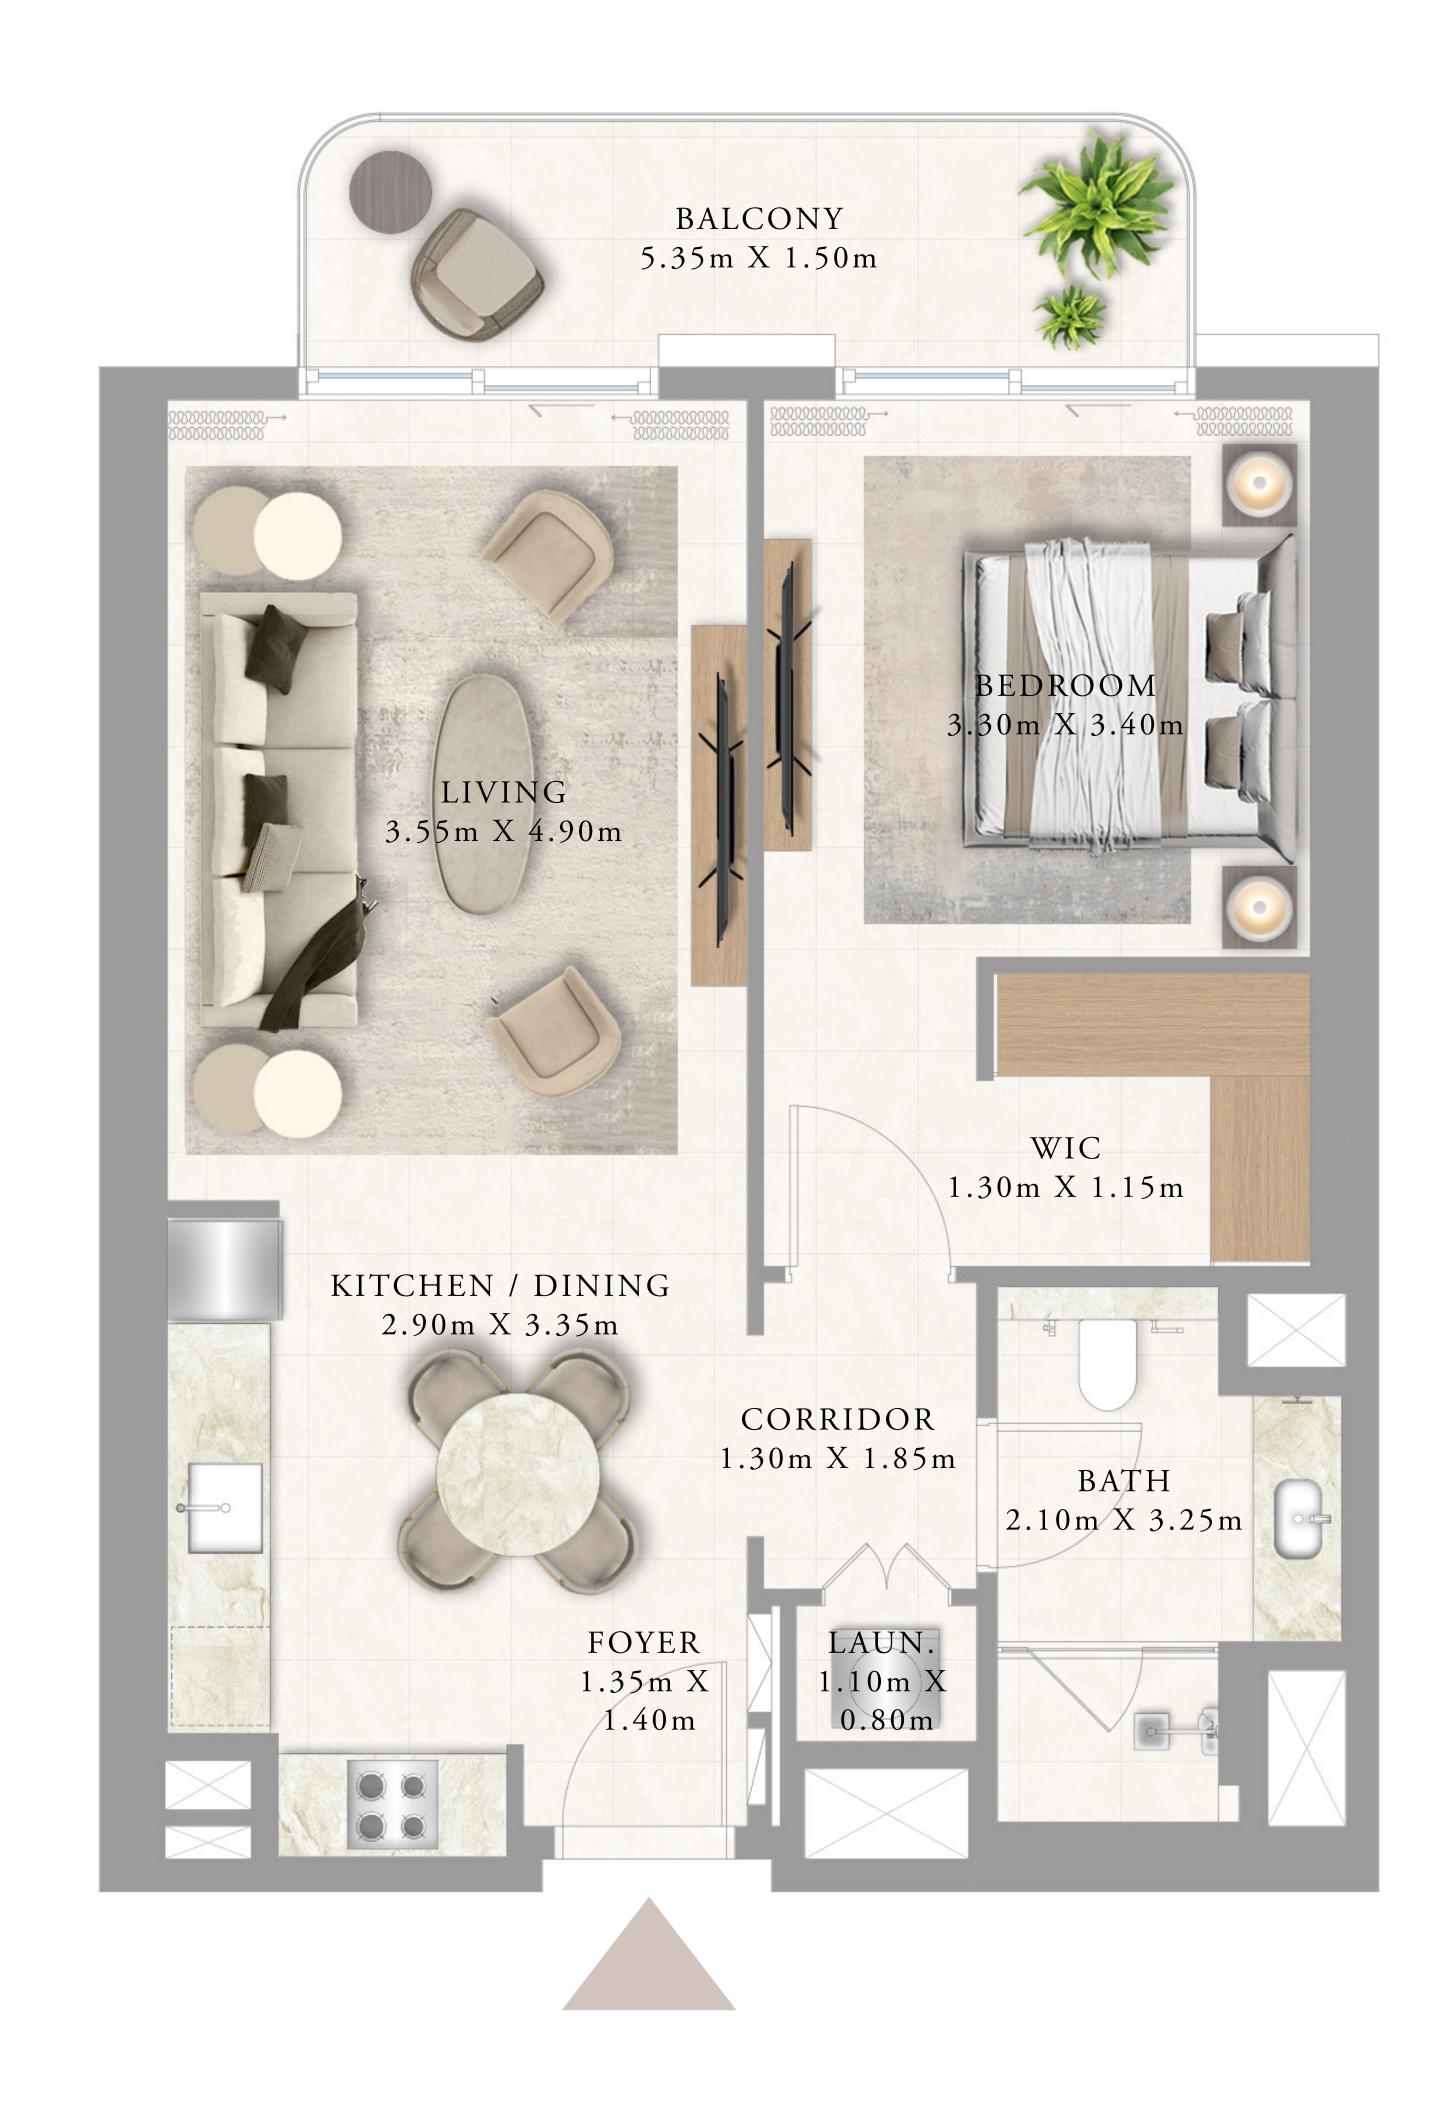

#### 1 BEDROOM TYPE 1

LEVEL 1

UNIT 01

| SUITE AREA   | 599.77 SQ.FT. | 55.72 SQ.M. |
|--------------|---------------|-------------|
| BALCONY AREA | 195.90 SQ.FT. | 18.20 SQ.M. |
| TOTAL AREA   | 795.67 SQ.FT. | 73.92 SQ.M. |