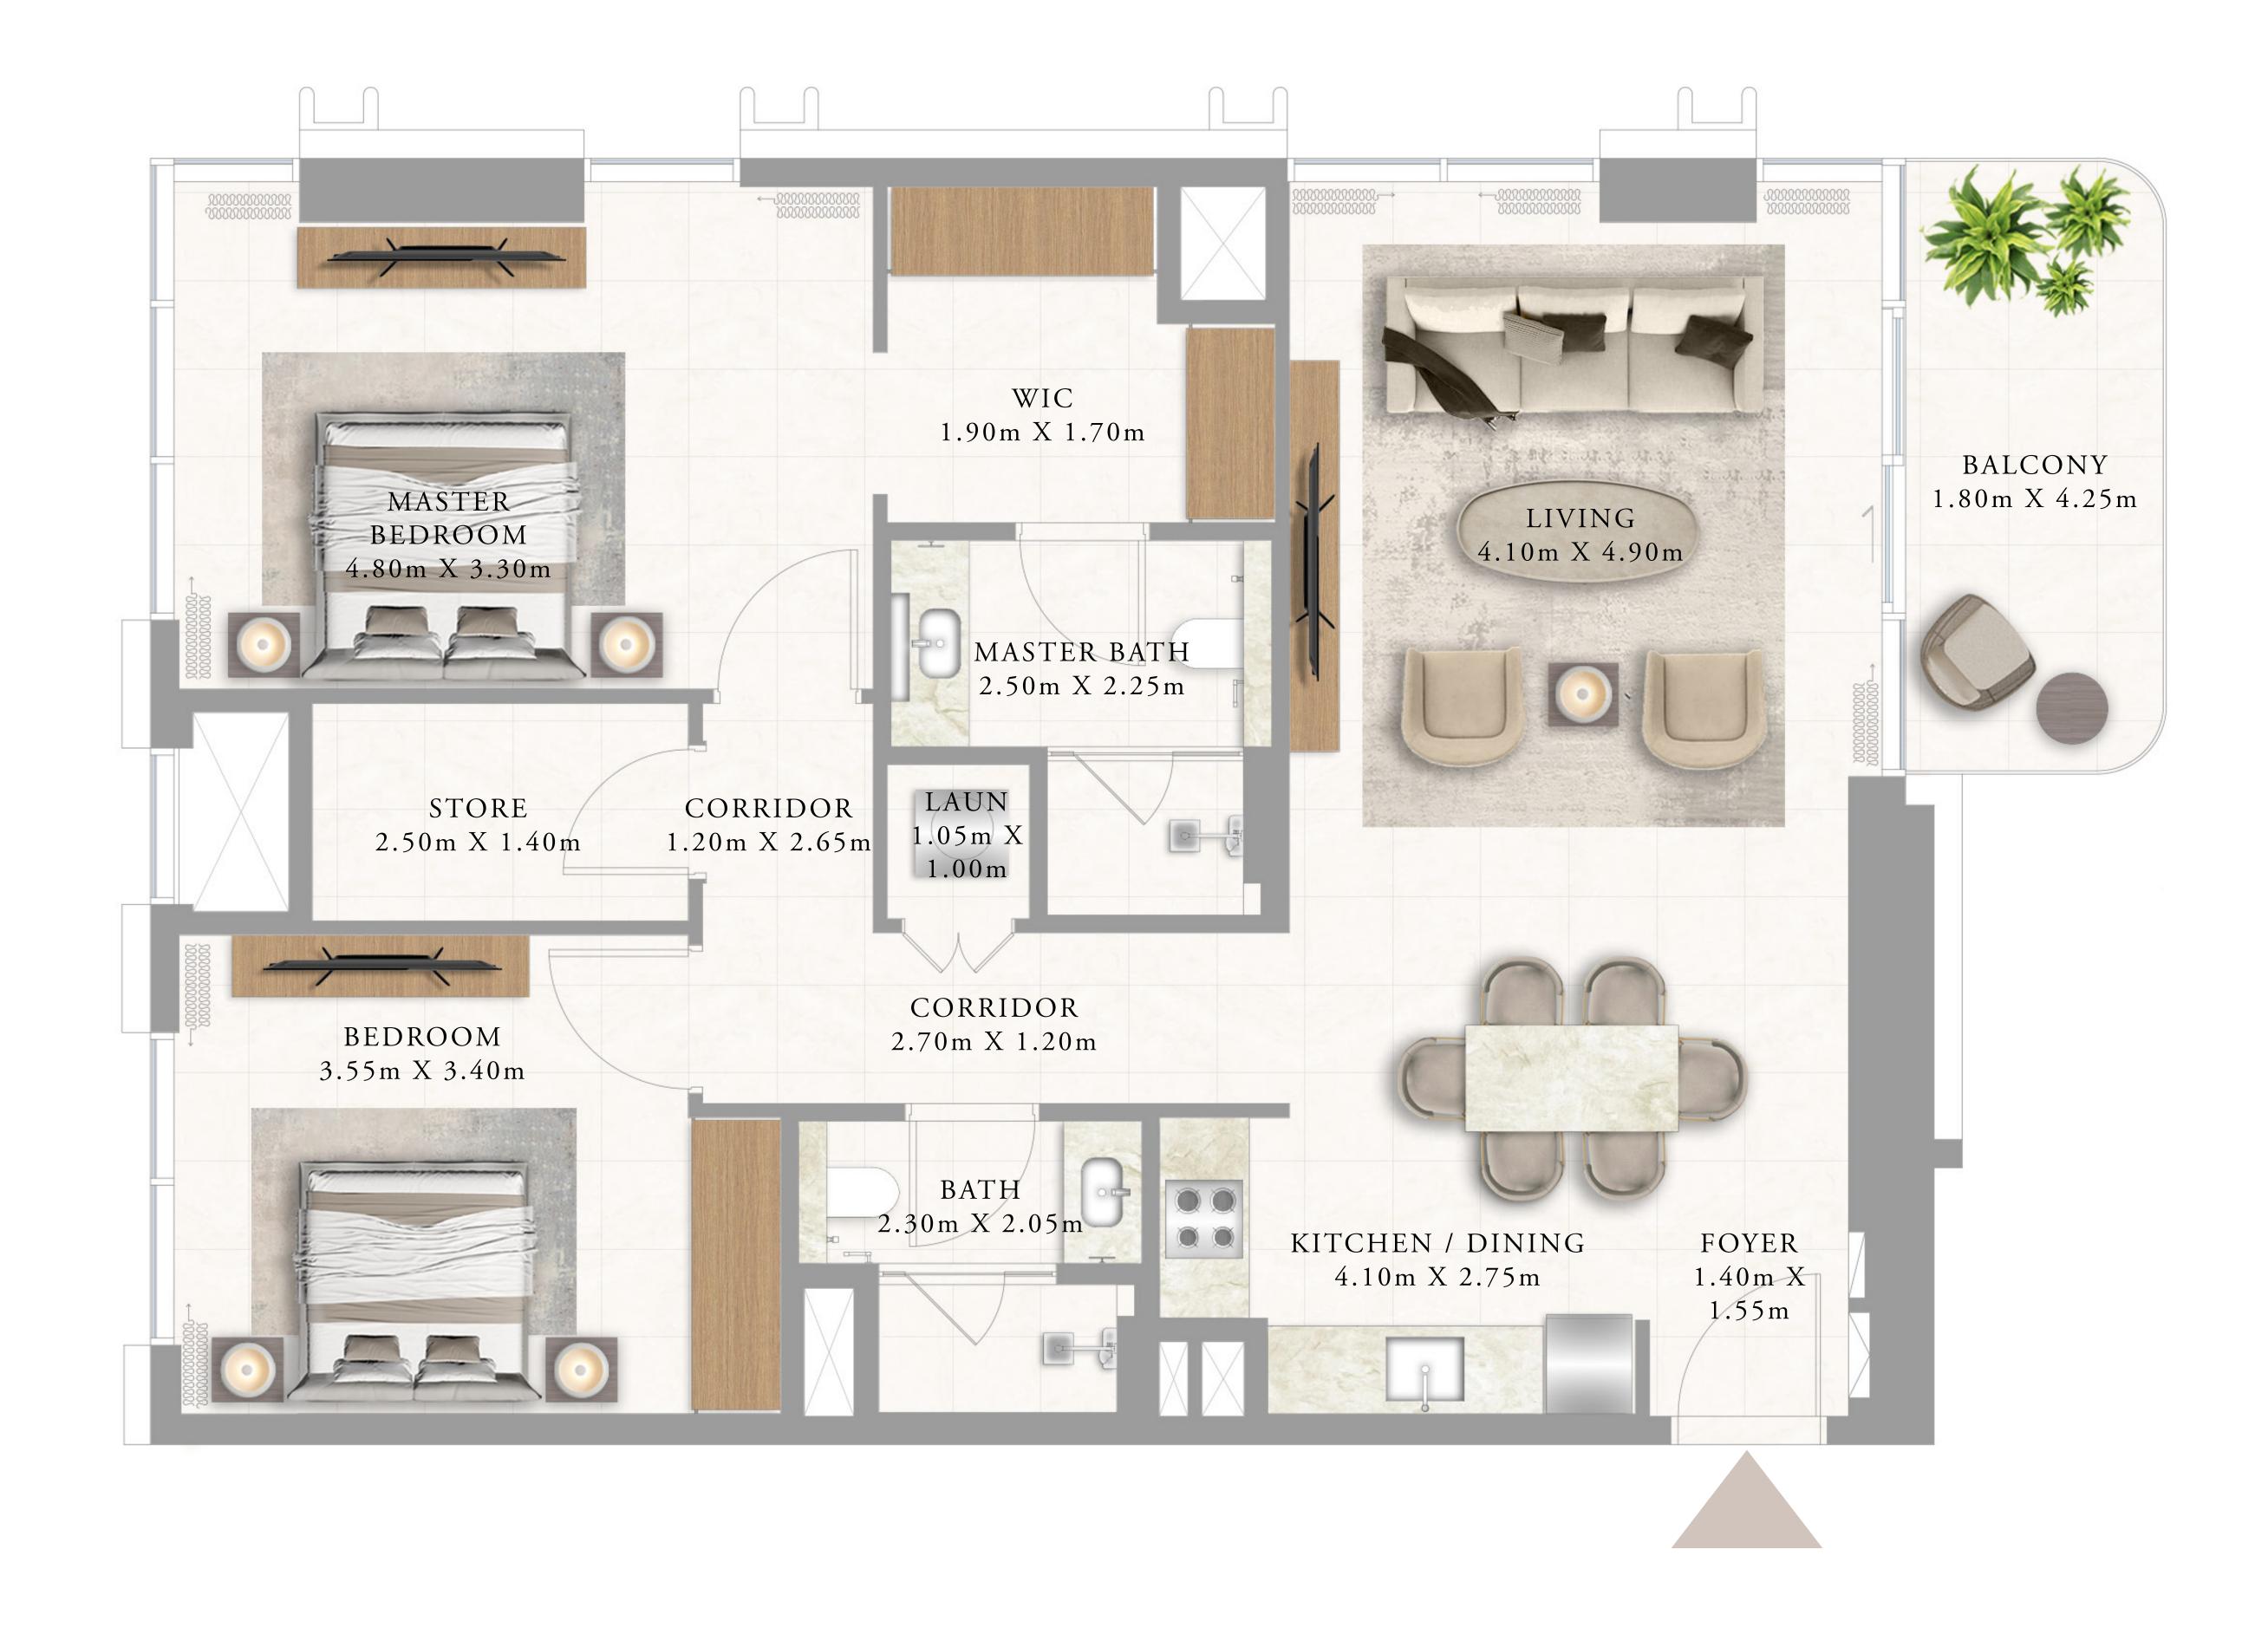

#### 1 BEDROOM TYPE 1

LEVEL 1

UNIT 01

| SUITE AREA   | 599.77 SQ.FT. | 55.72 SQ.M. |
|--------------|---------------|-------------|
| BALCONY AREA | 195.90 SQ.FT. | 18.20 SQ.M. |
| TOTAL AREA   | 795.67 SQ.FT. | 73.92 SQ.M. |