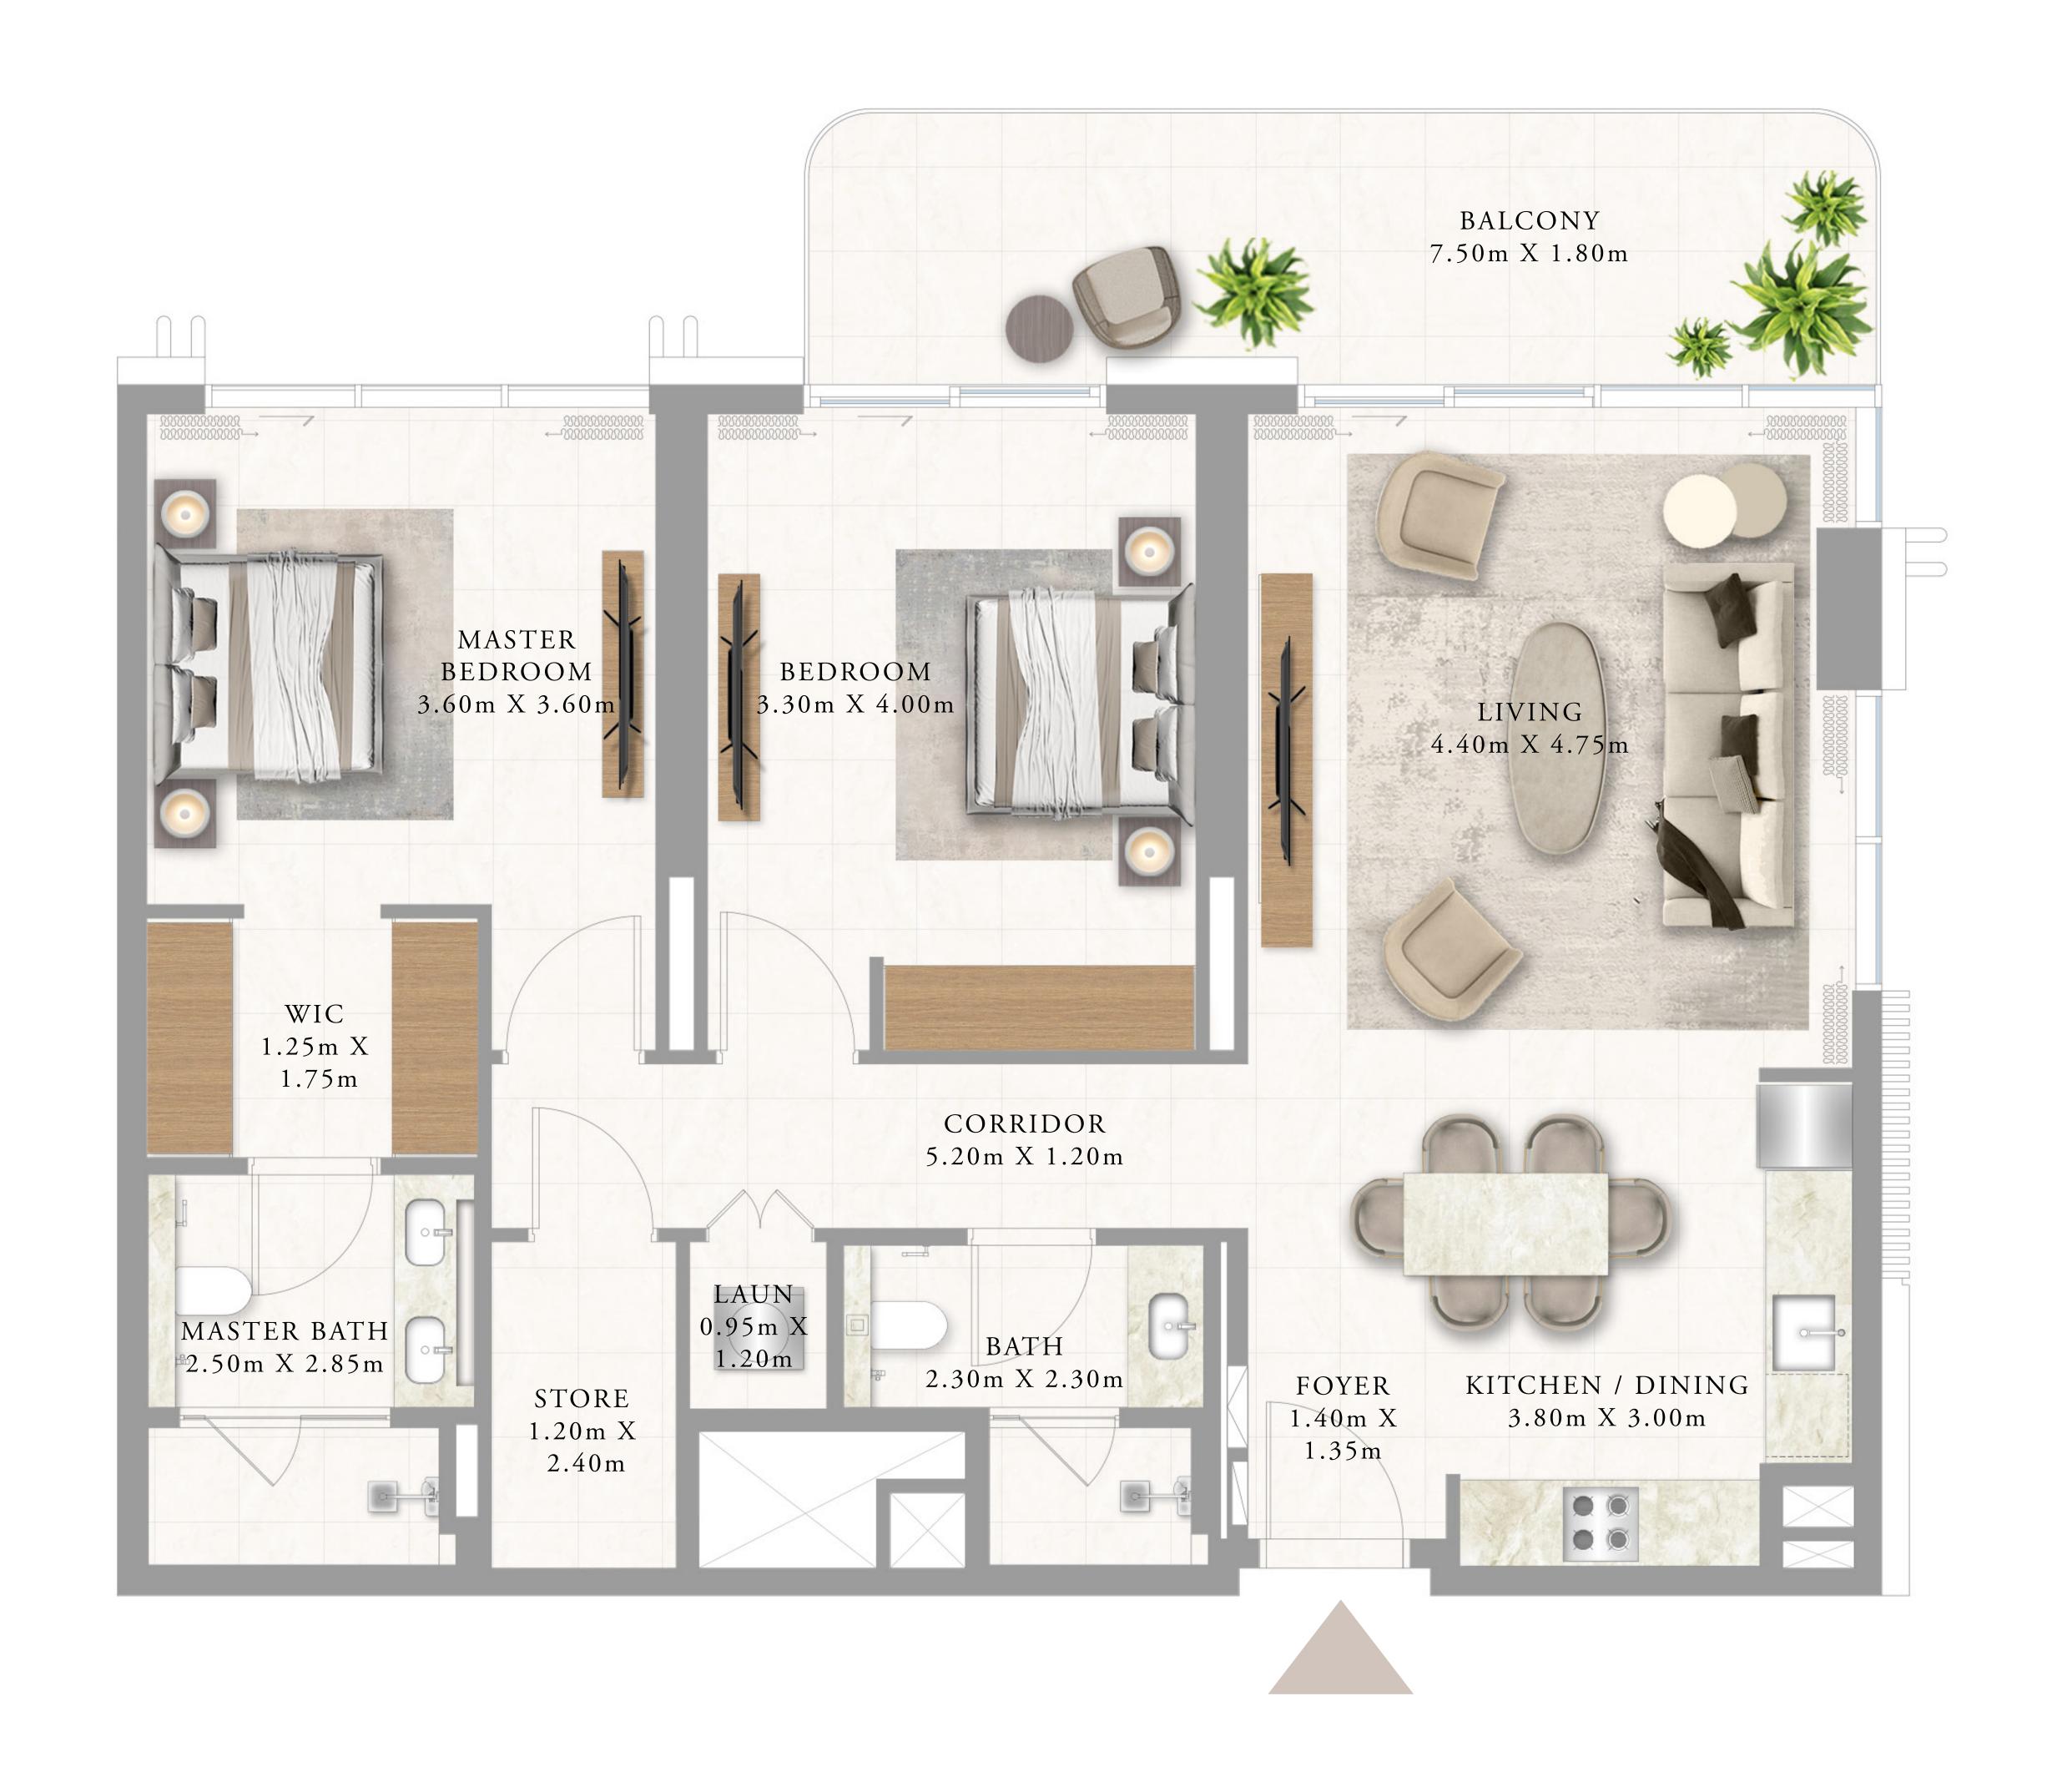

#### 2 BEDROOM TYPE 3

LEVEL 2

UNIT 02

| SUITE AREA   | 1058.63 SQ.FT. | 98.35 SQ.M.  |
|--------------|----------------|--------------|
| BALCONY AREA | 86.00 SQ.FT.   | 7.99 SQ.M.   |
| TOTAL AREA   | 1144.63 SQ.FT. | 106.34 SQ.M. |

#### KEY PLAN LEVEL LEVEL 2

KEY SECTION

BUILDING 6