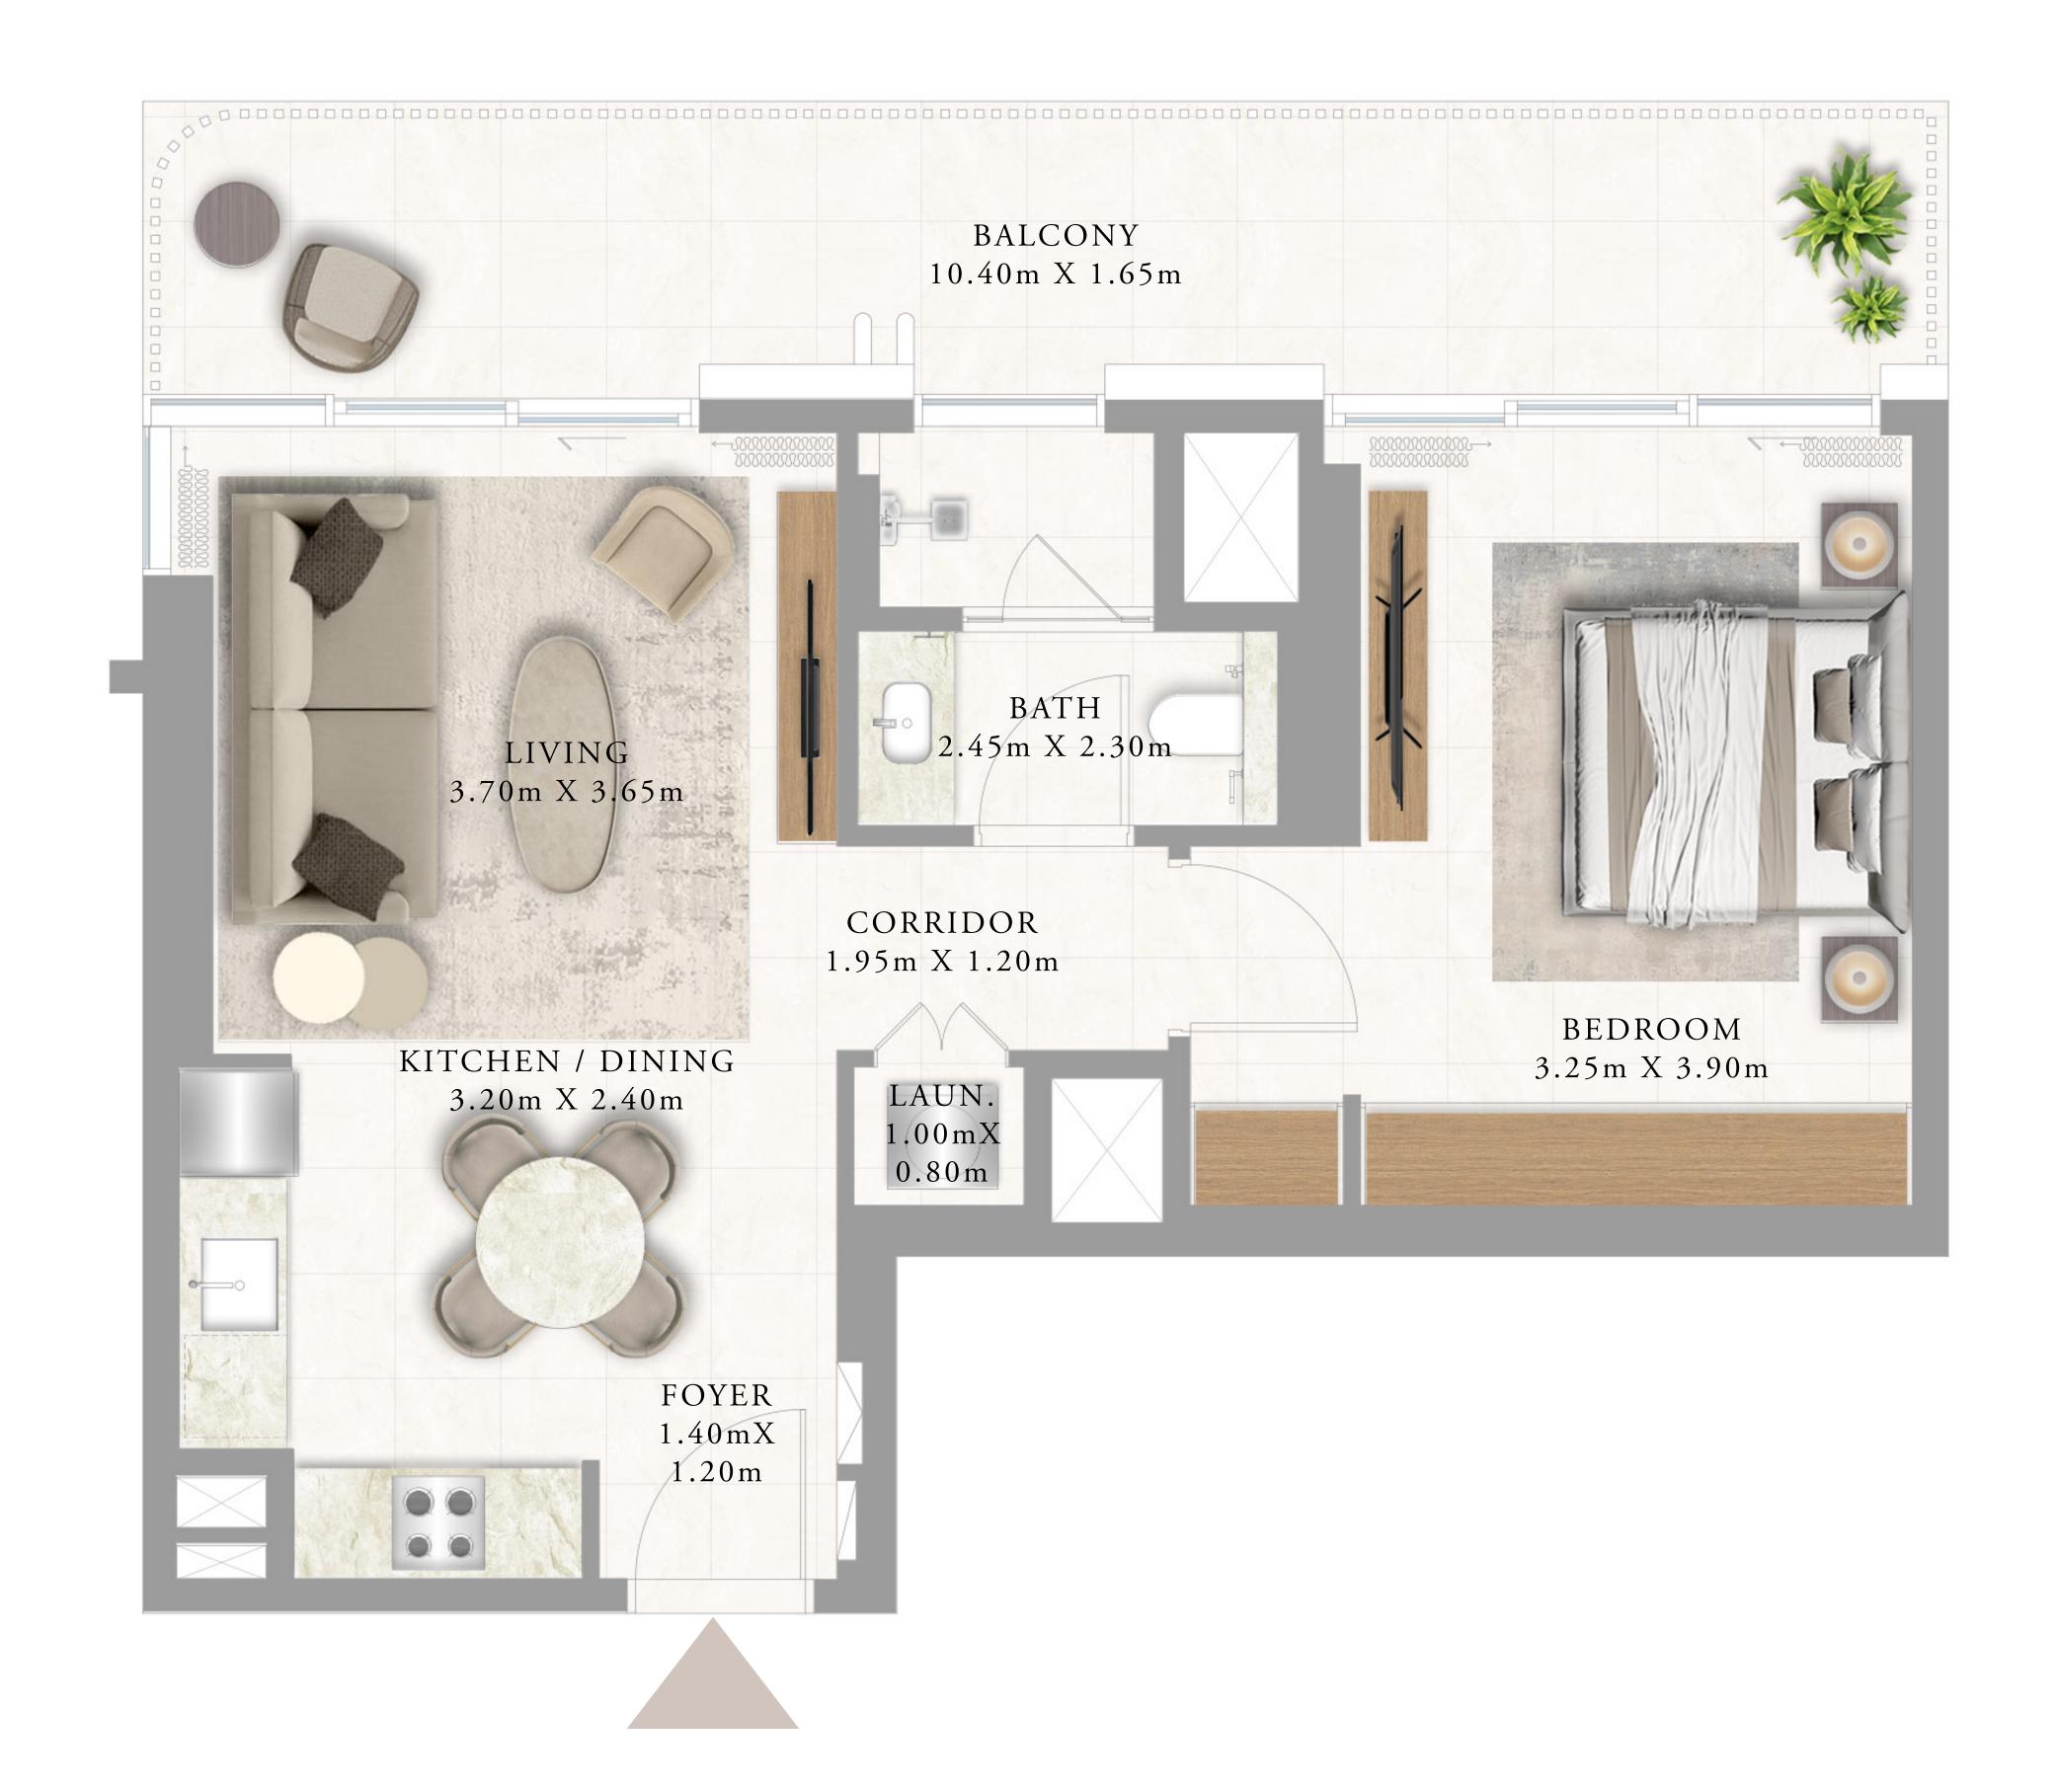

#### 1 BEDROOM TYPE 1

LEVEL 1

UNIT 01

| SUITE AREA   | 599.77 SQ.FT. | 55.72 SQ.M. |
|--------------|---------------|-------------|
| BALCONY AREA | 195.90 SQ.FT. | 18.20 SQ.M. |
| TOTAL AREA   | 795.67 SQ.FT. | 73.92 SQ.M. |