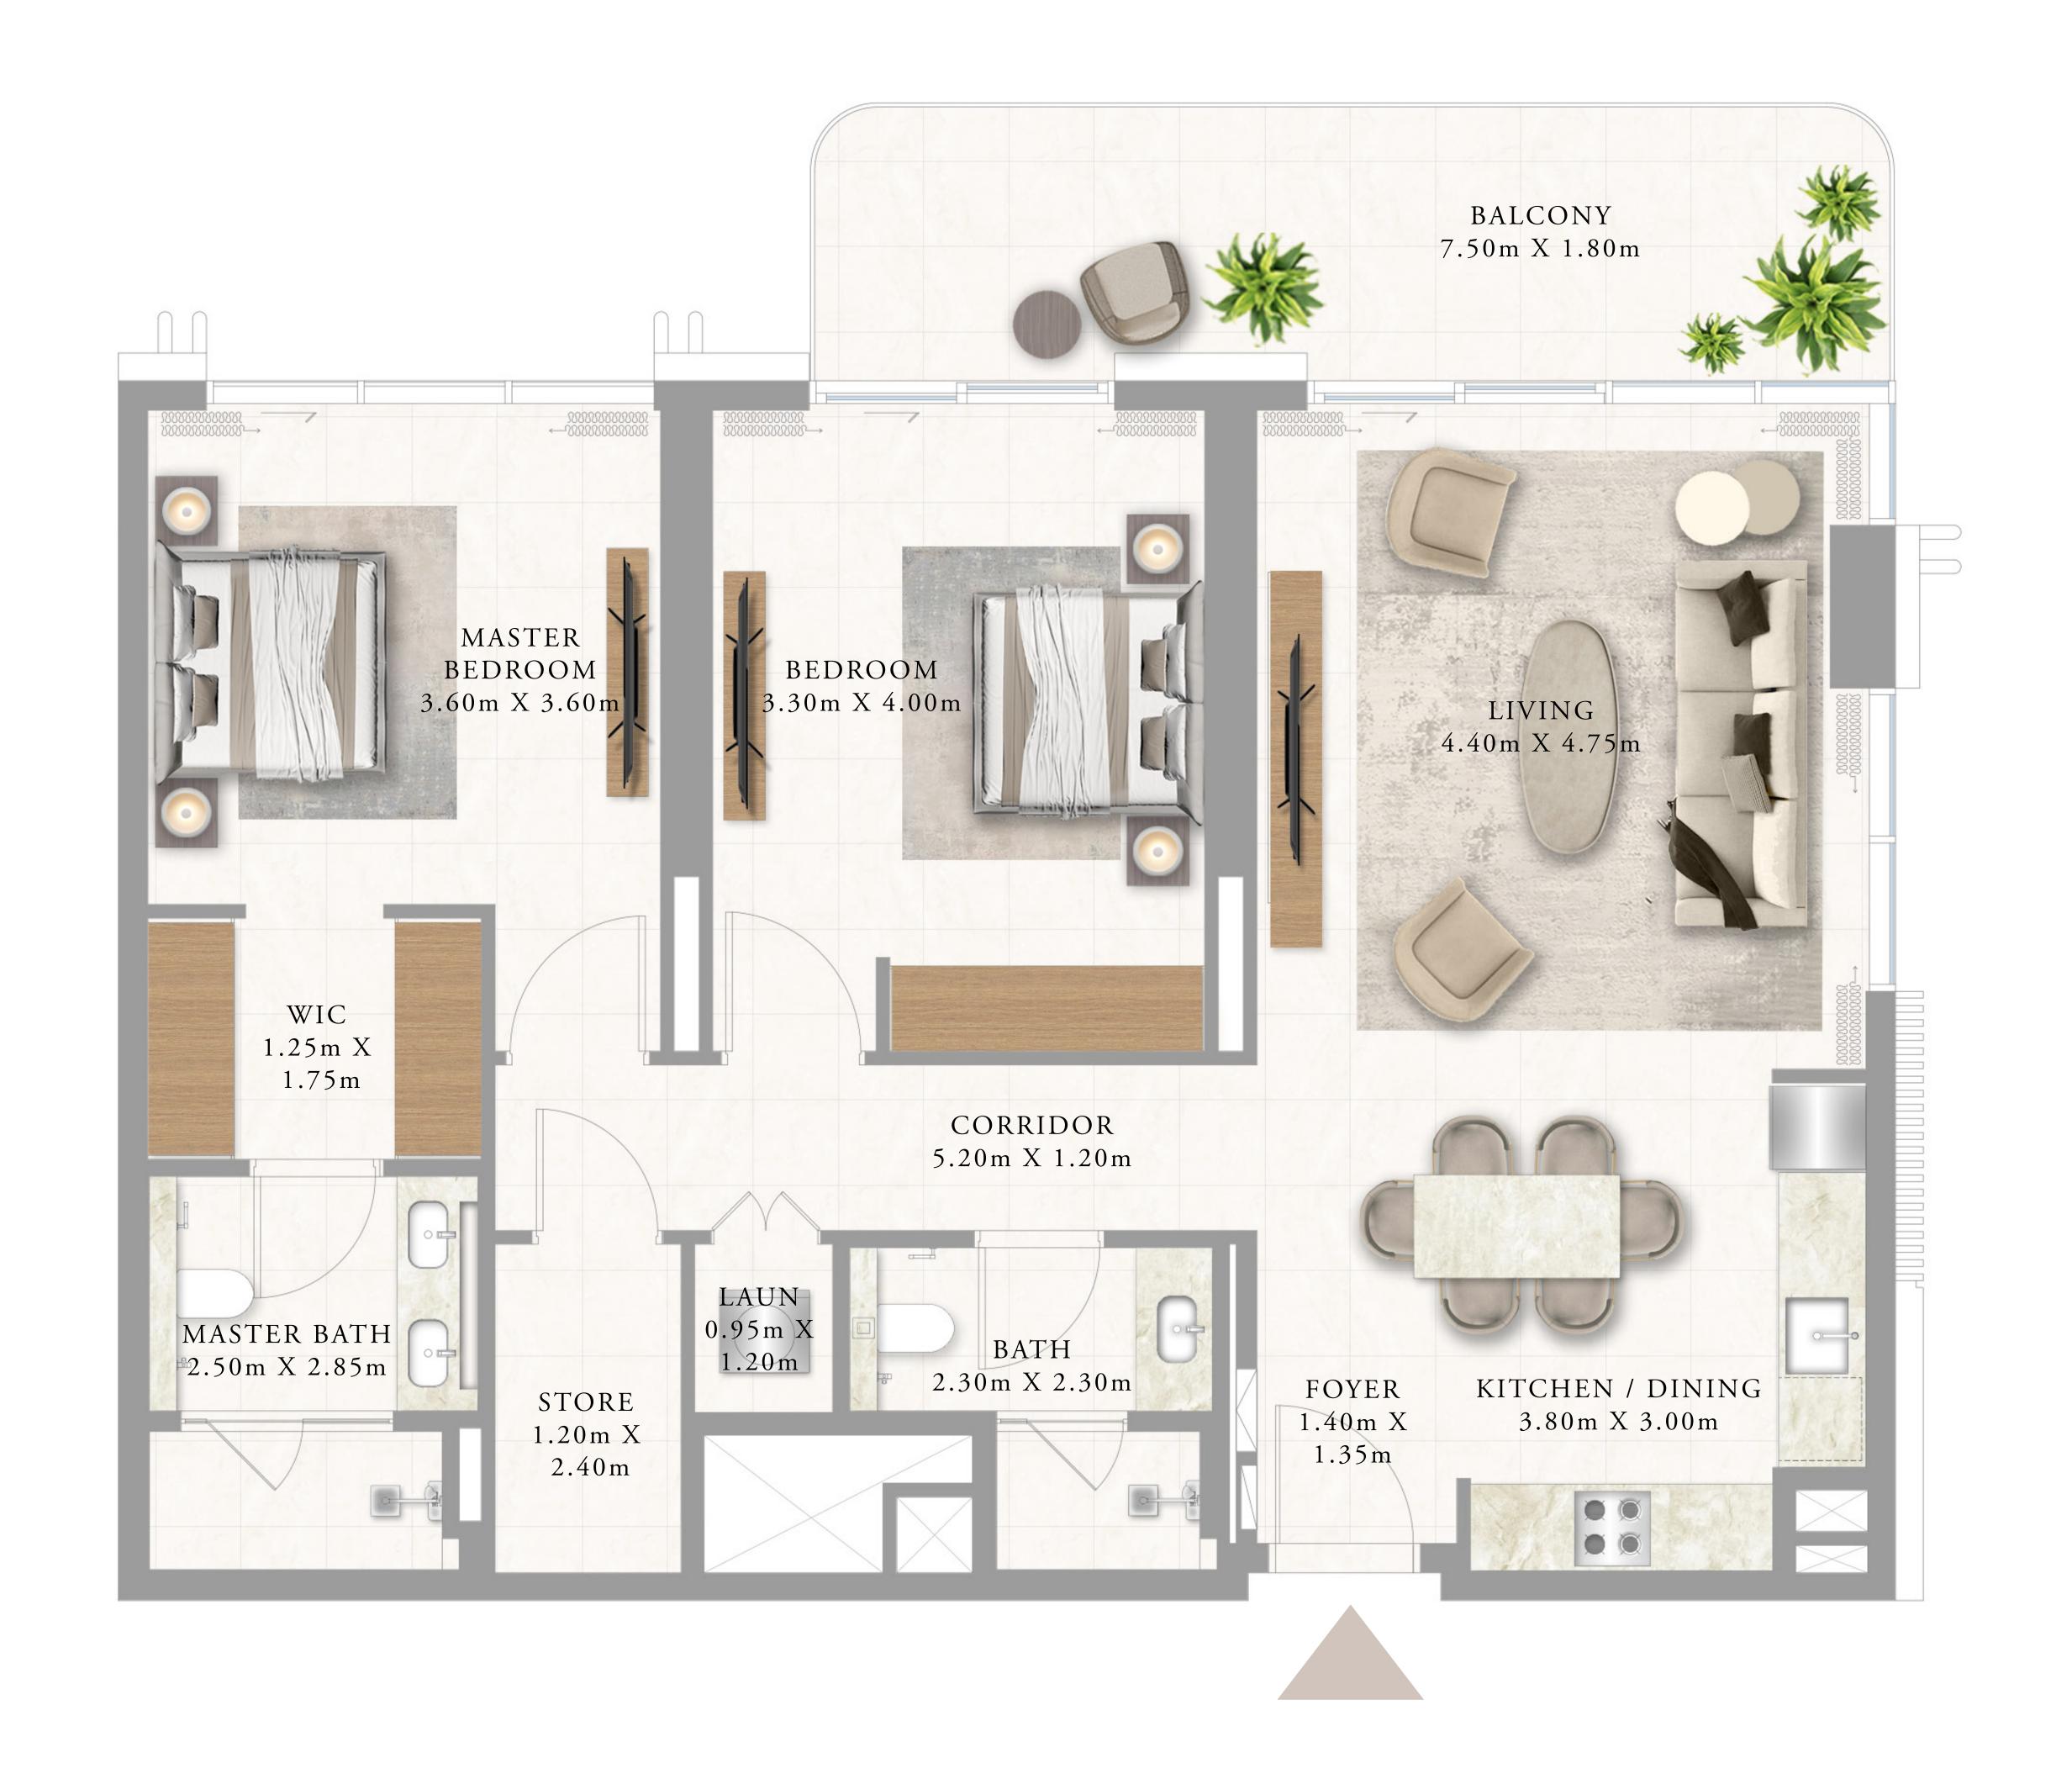

#### 2 BEDROOM TYPE 3

LEVEL 2

UNIT 02

| SUITE AREA   | 1058.63 SQ.FT. | 98.35 SQ.M.  |
|--------------|----------------|--------------|
| BALCONY AREA | 86.00 SQ.FT.   | 7.99 SQ.M.   |
| TOTAL AREA   | 1144.63 SQ.FT. | 106.34 SQ.M. |

#### KEY PLAN LEVEL LEVEL 2

KEY SECTION

BUILDING 6