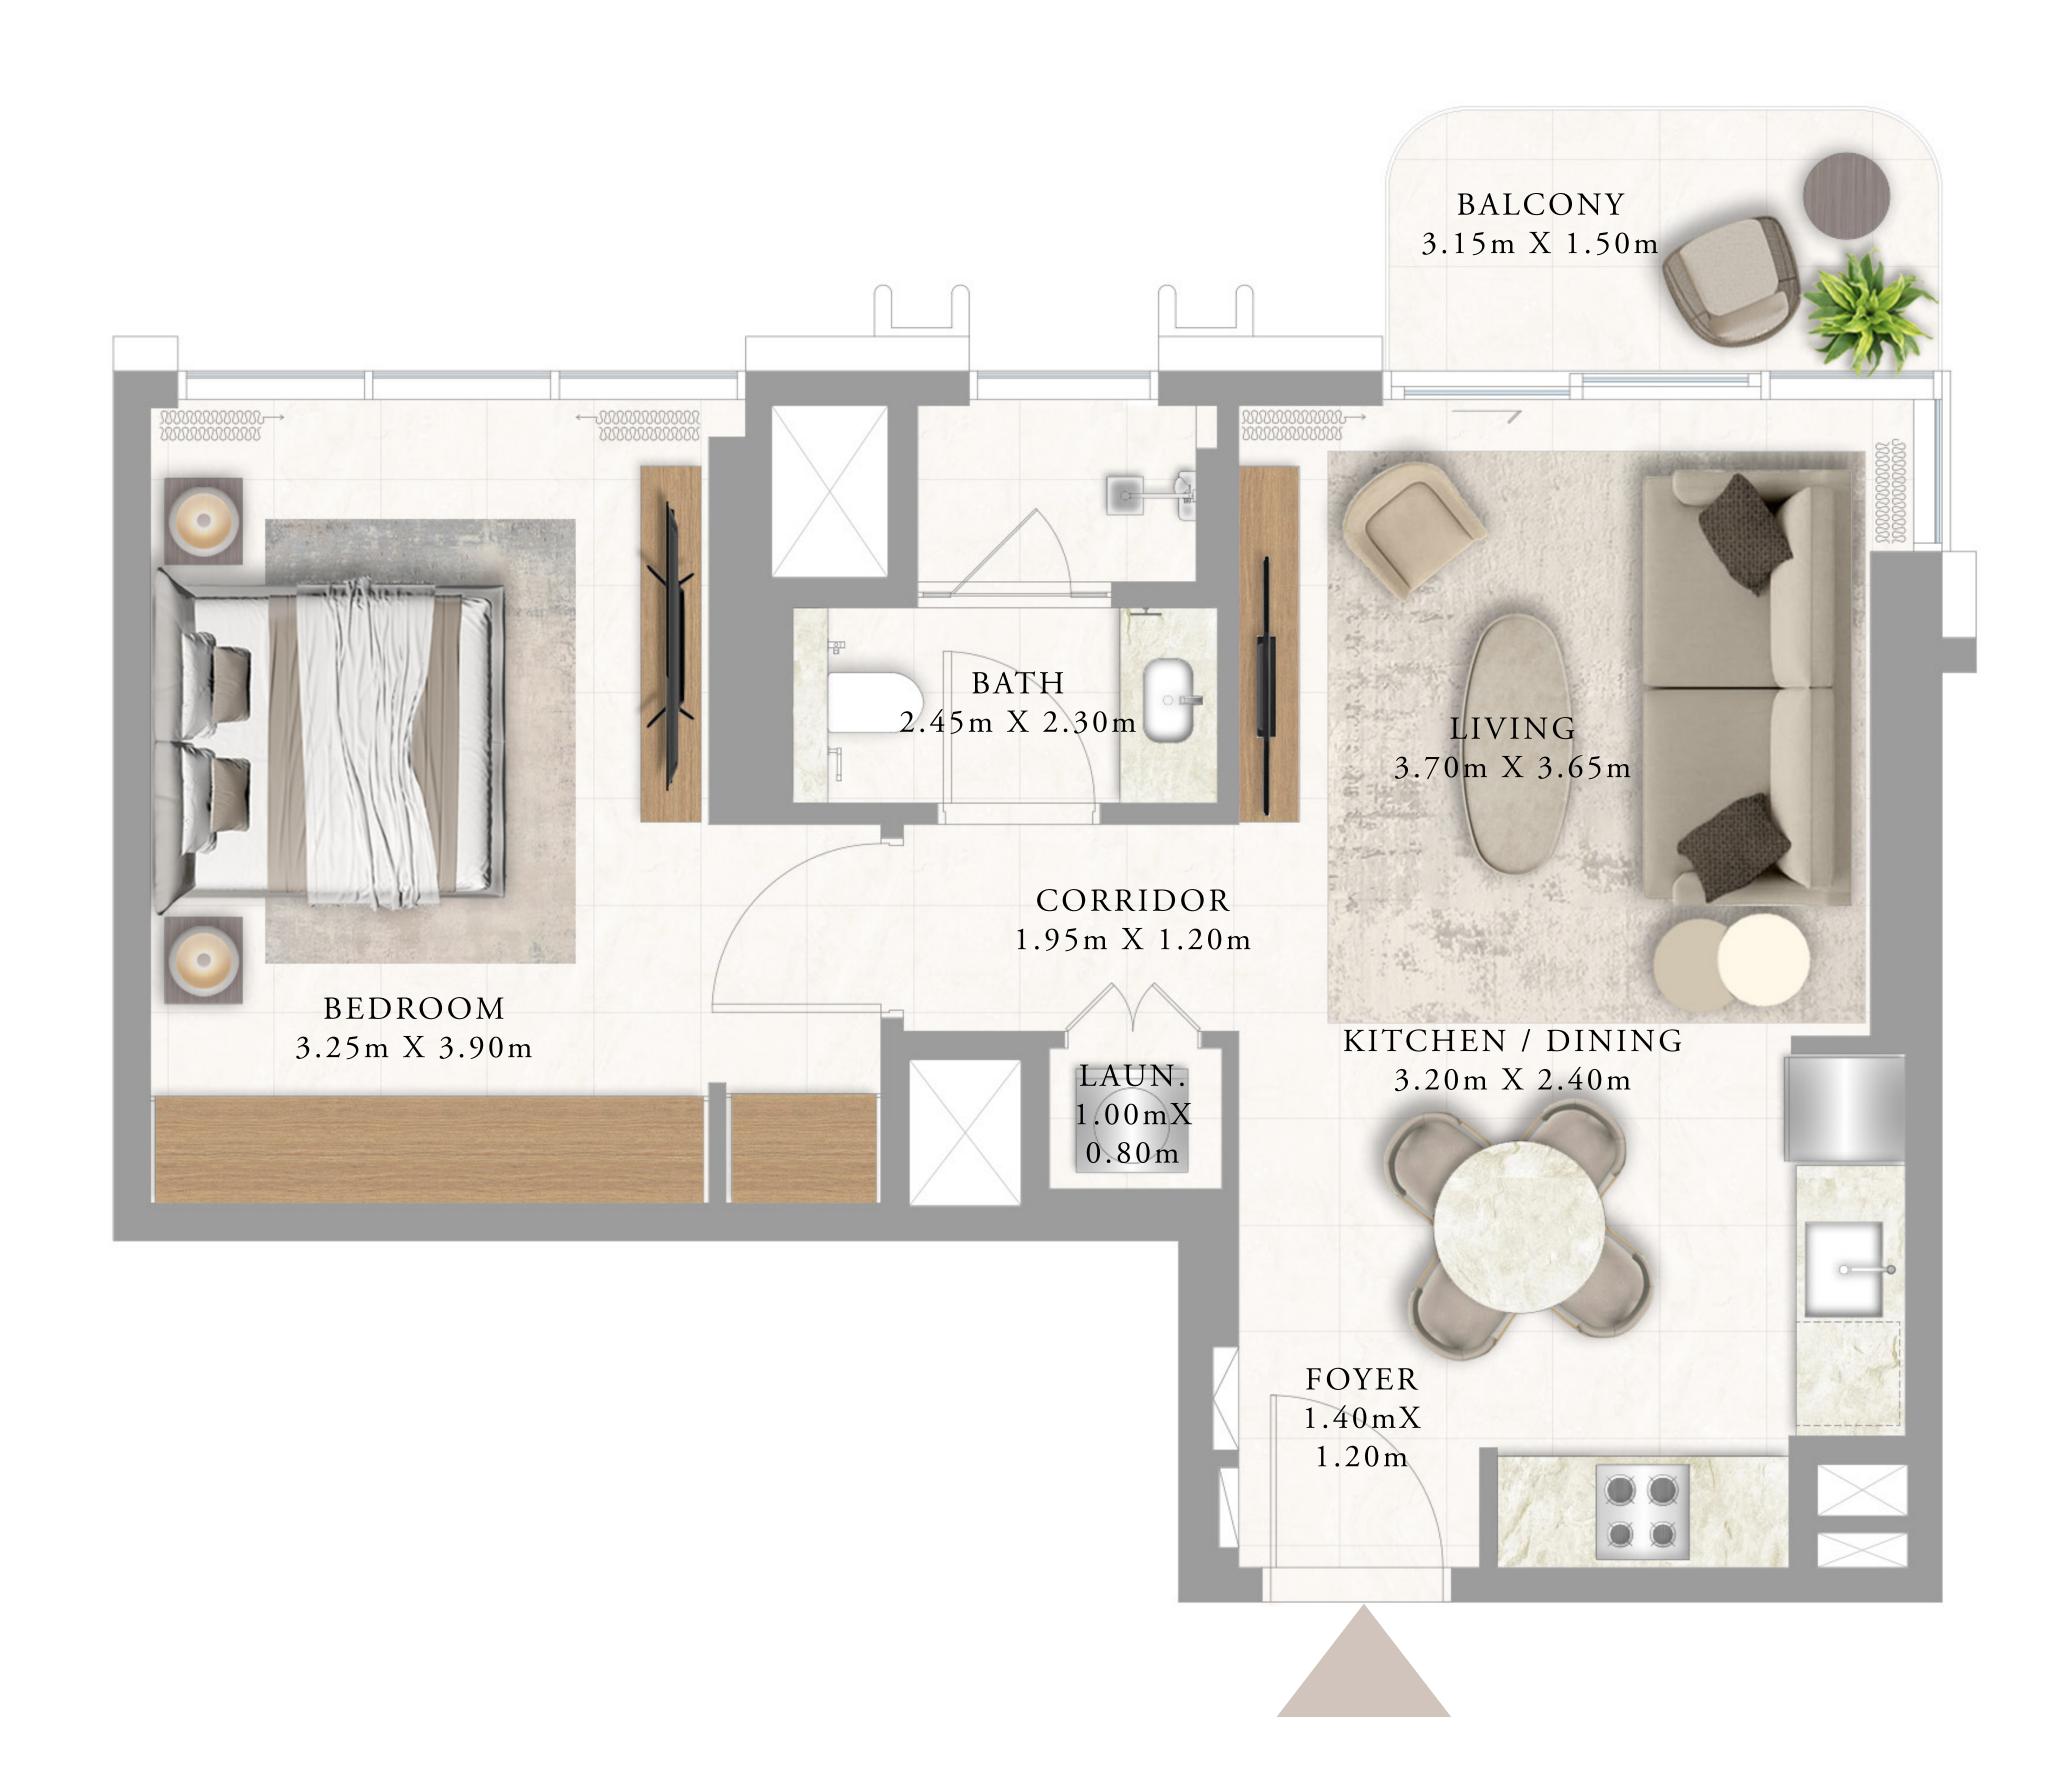

#### 1 BEDROOM TYPE 2

LEVEL 2

UNIT 01

| SUITE AREA   | 608.38 SQ.FT. | 56.52 SQ.M. |
|--------------|---------------|-------------|
| BALCONY AREA | 54.25 SQ.FT.  | 5.04 SQ.M.  |
| TOTAL AREA   | 662.63 SQ.FT. | 61.56 SQ.M. |

BUILDING 6