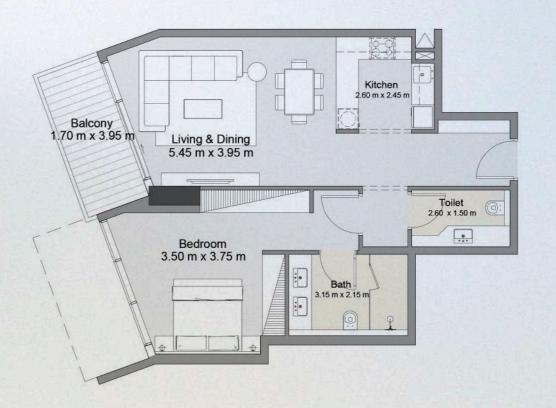

### 1 BEDROOM TYPE 5B

**UNIT 404** 

azura

| UNIT SIZE       | 783.26 | SQ.FT | 72.77 | SQ.M |
|-----------------|--------|-------|-------|------|
| BALCONY SIZE    | 81.25  | SQ.FT | 7.55  | SQ.M |
| TOTAL UNIT SIZE | 864.50 | SQ.FT | 80.32 | SQ.M |