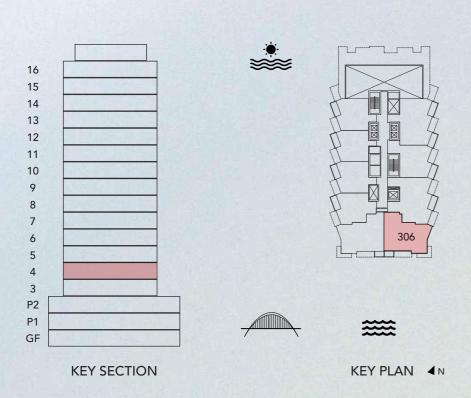

GARDEN APARTMENTS

DUPLEX TYPE 4

UNIT 306

| UNIT SIZE       | 2,301.70 | SQ.FT | 213.84 | SQ. M |
|-----------------|----------|-------|--------|-------|
| GARDEN SIZE     | 3,722.64 | SQ.FT | 345.85 | SQ. M |
| TOTAL UNIT SIZE | 6,024.35 | SQ.FT | 559.68 | SQ.M  |

GARDEN APARTMENTS

DUPLEX TYPE 4

UNIT 306

| UNIT SIZE       | 2,301.70 | SQ.FT | 213.84 | SQ. M |
|-----------------|----------|-------|--------|-------|
| GARDEN SIZE     | 3,722.64 | SQ.FT | 345.85 | SQ. M |
| TOTAL UNIT SIZE | 6,024.35 | SQ.FT | 559.68 | SQ. M |