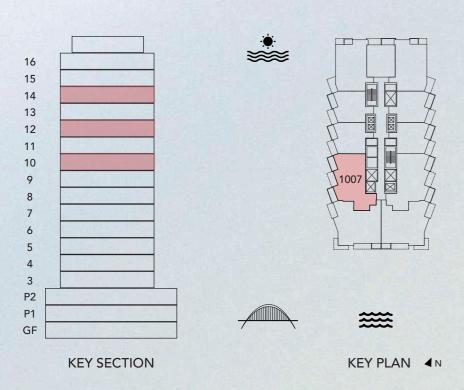

#### 2 BEDROOM TYPE 5D

UNIT 1007, 1207, 1407

azura

| UNIT SIZE       | 1,448.47 | SQ.FT | 134.57 | SQ. M |
|-----------------|----------|-------|--------|-------|
| BALCONY SIZE    | 162.48   | SQ.FT | 15.10  | SQ.M  |
| TOTAL UNIT SIZE | 1,610.95 | SQ.FT | 149.66 | SQ.M  |