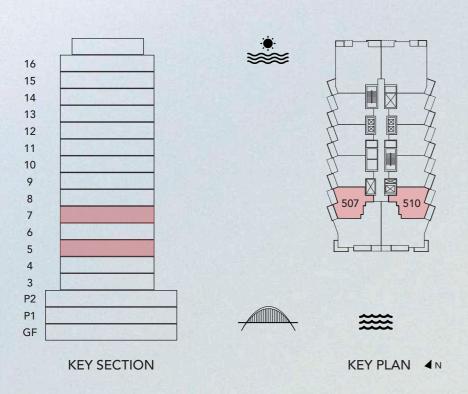

#### 1 BEDROOM TYPE 3E

UNITS 507, 510, 708, 711

azura

| UNIT SIZE       | 763.46 | SQ.FT | 70.93 | SQ.M  |
|-----------------|--------|-------|-------|-------|
| BALCONY SIZE    | 81.24  | SQ.FT | 7.55  | SQ.M  |
| TOTAL UNIT SIZE | 844.70 | SQ.FT | 78.48 | SQ. M |