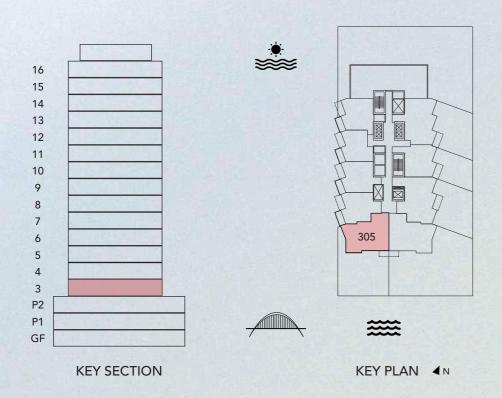

GARDEN APARTMENTS

DUPLEX TYPE 4\_T

UNIT 305

azura

| UNIT SIZE       | 2,298.86 | SQ.FT | 213.57 | SQ. M |
|-----------------|----------|-------|--------|-------|
| GARDEN SIZE     | 2,033.82 | SQ.FT | 188.95 | SQ. M |
| TOTAL UNIT SIZE | 4,332.68 | SQ.FT | 402.52 | SQ.M  |

### Floor plans

GARDEN APARTMENTS

DUPLEX TYPE 4\_T

UNIT 305

| UNIT SIZE       | 2,298.86 | SQ.FT | 213.57 | SQ. M |
|-----------------|----------|-------|--------|-------|
| GARDEN SIZE     | 2,033.82 | SQ.FT | 188.95 | SQ.M  |
| TOTAL UNIT SIZE | 4,332.68 | SQ.FT | 402.52 | SQ.M  |