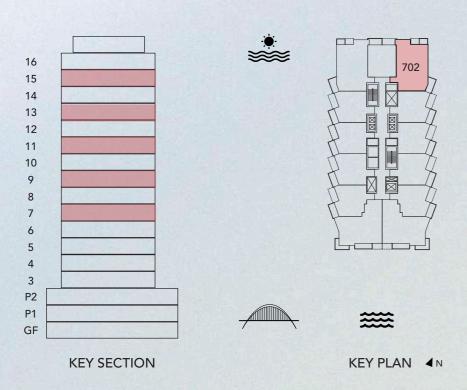

### 2 BEDROOM TYPE 3A

UNIT 702, 902, 1102, 1302, 1502

azura

| UNIT SIZE       | 1,223.72 | SQ.FT | 113.69 | SQ. M |
|-----------------|----------|-------|--------|-------|
| BALCONY SIZE    | 129.63   | SQ.FT | 12.04  | SQ.M  |
| TOTAL UNIT SIZE | 1,353.35 | SQ.FT | 125.73 | SQ.M  |