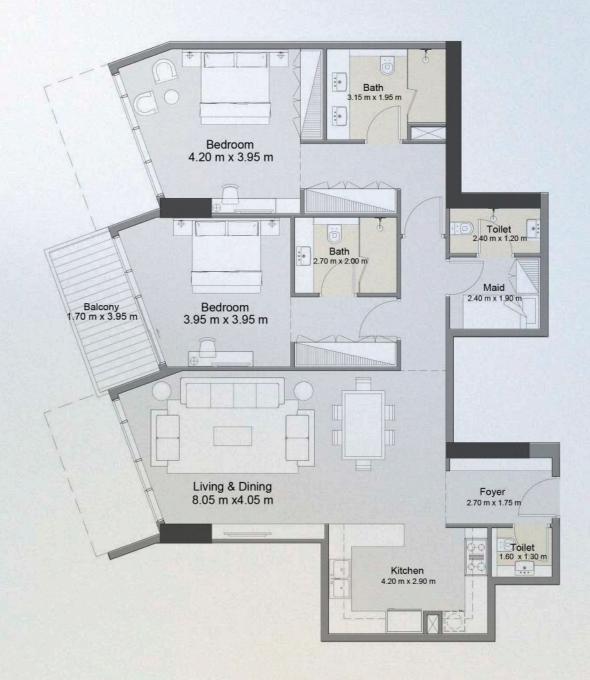

### 2 BEDROOM TYPE 5C

UNIT 1010, 1210, 1410

azura

| UNIT SIZE       | 1,440.04 | SQ.FT | 133.78 | SQ. M |
|-----------------|----------|-------|--------|-------|
| BALCONY SIZE    | 162.48   | SQ.FT | 15.10  | SQ.M  |
| TOTAL UNIT SIZE | 1,602.52 | SQ.FT | 148.88 | SQ. M |