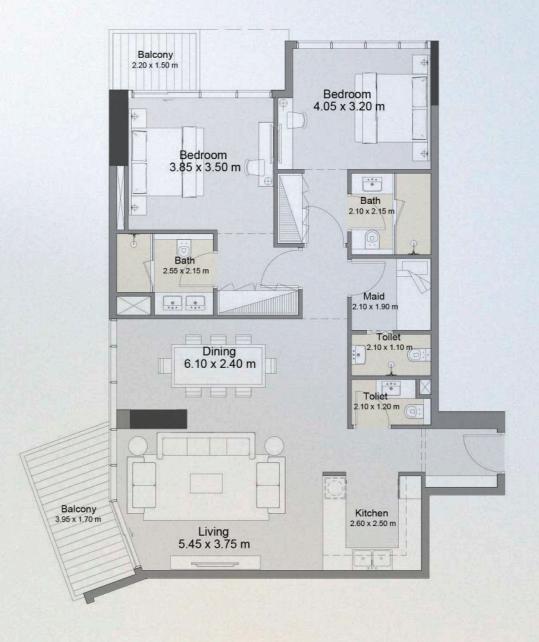

### 2 BEDROOM TYPE 2A

UNIT 704, 904, 1104, 1304, 1504

azura

| UNIT SIZE       | 1,222.20 | SQ.FT | 113.55 | SQ.M |
|-----------------|----------|-------|--------|------|
| BALCONY SIZE    | 129.64   | SQ.FT | 12.04  | SQ.M |
| TOTAL UNIT SIZE | 1,351.84 | SQ.FT | 125.59 | SQ.M |