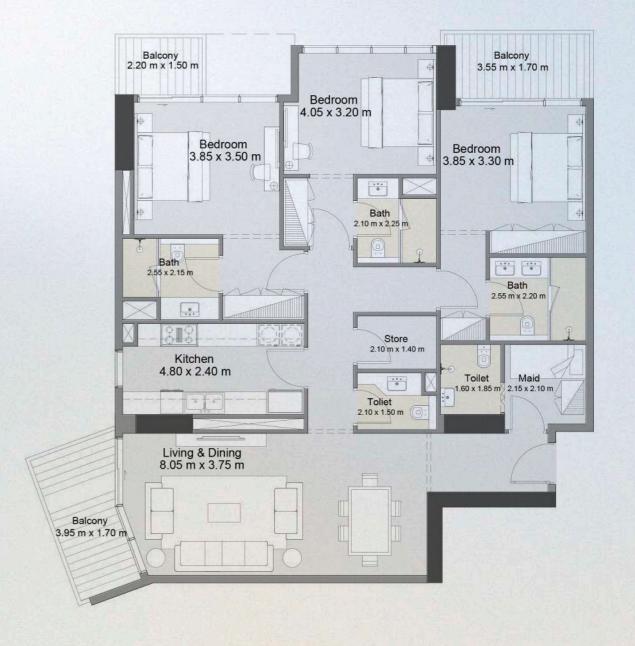

#### 3 BEDROOM TYPE 2D

**UNIT 502** 

azura

| UNIT SIZE       | 1,612.74 | SQ.FT | 149.83 | SQ. M |
|-----------------|----------|-------|--------|-------|
| BALCONY SIZE    | 129.63   | SQ.FT | 12.04  | SQ.M  |
| TOTAL UNIT SIZE | 1,742.36 | SQ.FT | 161.87 | SQ. M |