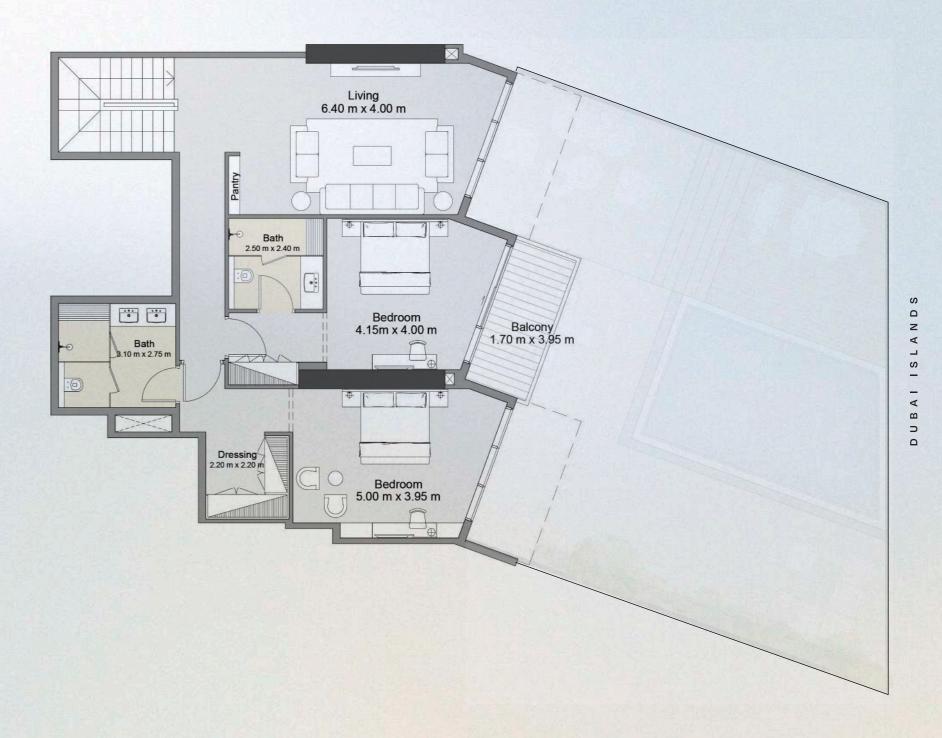

GARDEN APARTMENTS

DUPLEX TYPE 4

UNIT 306

| UNIT SIZE       | 2,301.70 | SQ.FT | 213.84 | SQ. M |
|-----------------|----------|-------|--------|-------|
| GARDEN SIZE     | 3,722.64 | SQ.FT | 345.85 | SQ. M |
| TOTAL UNIT SIZE | 6,024.35 | SQ.FT | 559.68 | SQ.M  |

GARDEN APARTMENTS

DUPLEX TYPE 4

UNIT 306

| UNIT SIZE       | 2,301.70 | SQ.FT | 213.84 | SQ. M |
|-----------------|----------|-------|--------|-------|
| GARDEN SIZE     | 3,722.64 | SQ.FT | 345.85 | SQ. M |
| TOTAL UNIT SIZE | 6,024.35 | SQ.FT | 559.68 | SQ. M |