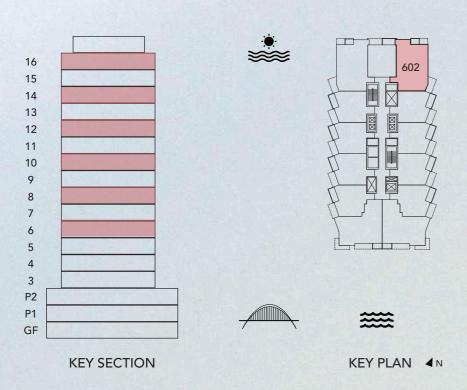

### 2 BEDROOM TYPE 3B

UNIT 602, 802, 1002, 1202, 1402, 1602

azura

| UNIT SIZE       | 1,223.72 | SQ.FT | 113.69 | SQ. M |
|-----------------|----------|-------|--------|-------|
| BALCONY SIZE    | 42.39    | SQ.FT | 3.94   | SQ. M |
| TOTAL UNIT SIZE | 1,266.10 | SQ.FT | 117.63 | SQ. M |