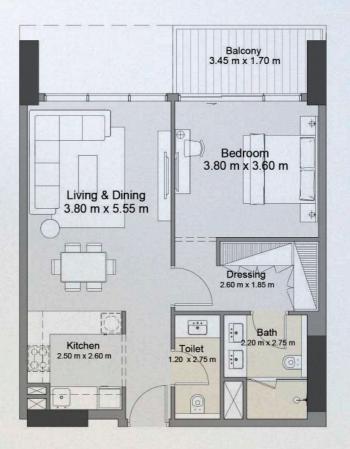

### 1 BEDROOM TYPE 4B

UNITS 603, 803, 1003, 1203, 1403, 1603

azura

| UNIT SIZE       | 711.01 | SQ.FT | 66.06 | SQ. M |
|-----------------|--------|-------|-------|-------|
| BALCONY SIZE    | 75.64  | SQ.FT | 7.03  | SQ.M  |
| TOTAL UNIT SIZE | 786.65 | SQ.FT | 73.08 | SQ.M  |