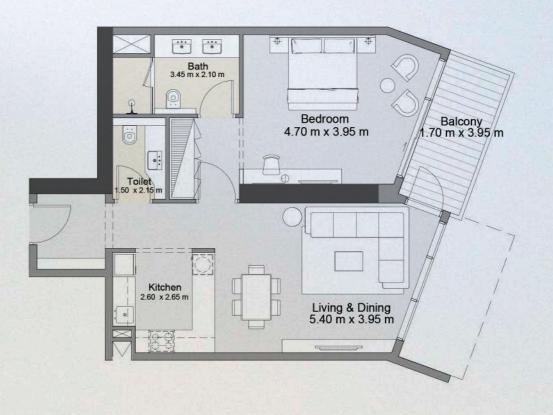

### 1 BEDROOM TYPE 3H

azura

UNITS 601, 612, 801, 812, 1001, 1201, 1401, 1601

| UNIT SIZE       | 800.02 | SQ. FT | 74.32 | SQ. M |
|-----------------|--------|--------|-------|-------|
| BALCONY SIZE    | 81.24  | SQ. FT | 7.55  | SQ. M |
| TOTAL UNIT SIZE | 881.25 | SQ.FT  | 81.87 | SQ.M  |