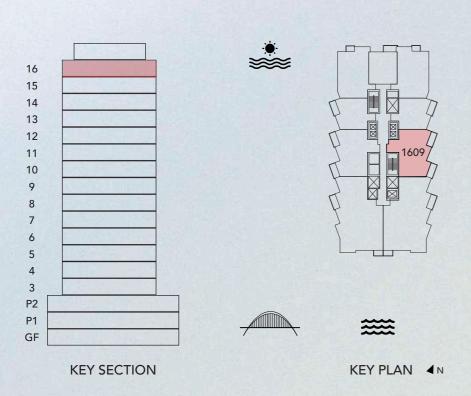

### 2 BEDROOM TYPE 6C

UNIT 1609

azura

| UNIT SIZE       | 1,261.25 | SQ.FT | 117.17 | SQ. M |
|-----------------|----------|-------|--------|-------|
| BALCONY SIZE    | 162.48   | SQ.FT | 15.10  | SQ.M  |
| TOTAL UNIT SIZE | 1,423.73 | SQ.FT | 132.27 | SQ.M  |