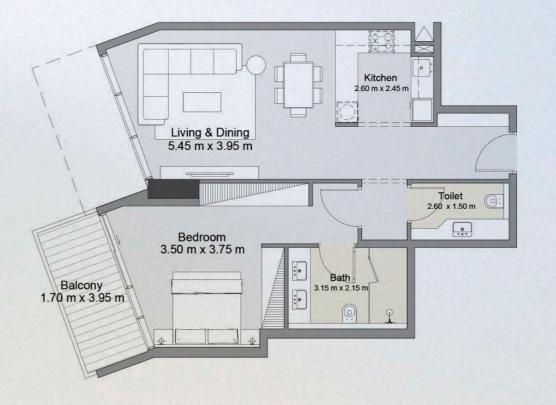

### 1 BEDROOM TYPE 5A

**UNIT 304** 

| UNIT SIZE       | 783.26 | SQ.FT | 72.77 | SQ.M |
|-----------------|--------|-------|-------|------|
| BALCONY SIZE    | 81.25  | SQ.FT | 7.55  | SQ.M |
| TOTAL UNIT SIZE | 864.50 | SQ.FT | 80.32 | SQ.M |