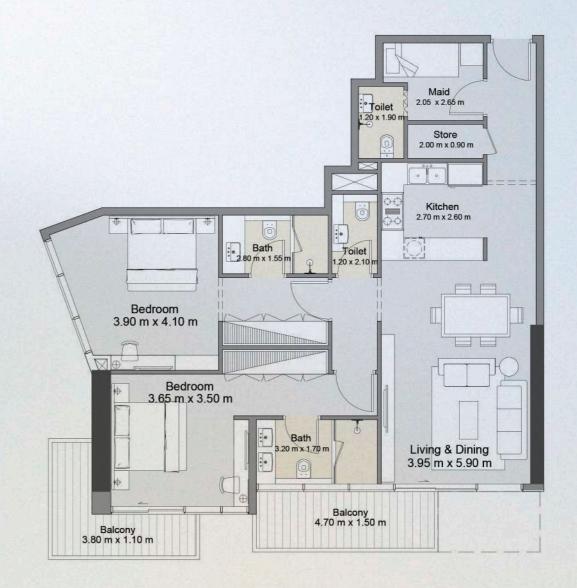

### 2 BEDROOM TYPE 1B

UNIT 508, 709

azura

| UNIT SIZE       | 1,210.38 | SQ.FT | 112.45 | SQ.M  |
|-----------------|----------|-------|--------|-------|
| BALCONY SIZE    | 161.92   | SQ.FT | 15.04  | SQ. M |
| TOTAL UNIT SIZE | 1,372.30 | SQ.FT | 127.49 | SQ. M |