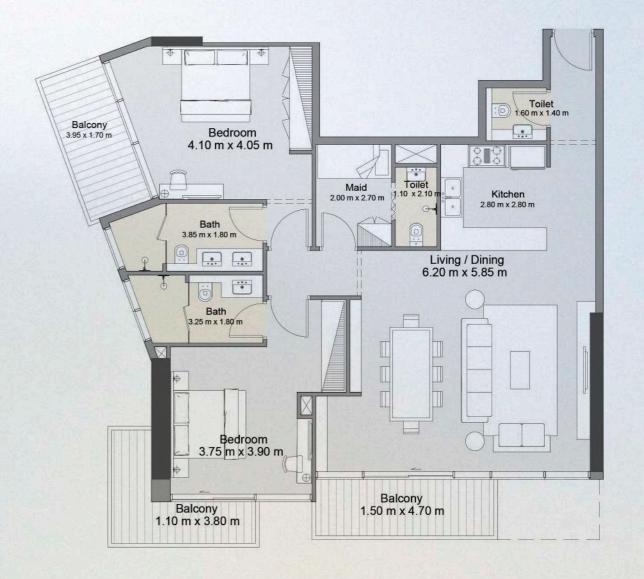

### 2 BEDROOM TYPE 4C

UNIT 1009, 1209, 1409

azura

| UNIT SIZE       | 1,389.85 | SQ.FT | 129.12 | SQ. M |
|-----------------|----------|-------|--------|-------|
| BALCONY SIZE    | 47.07    | SQ.FT | 4.37   | SQ.M  |
| TOTAL UNIT SIZE | 1,436.92 | SQ.FT | 133.49 | SQ.M  |