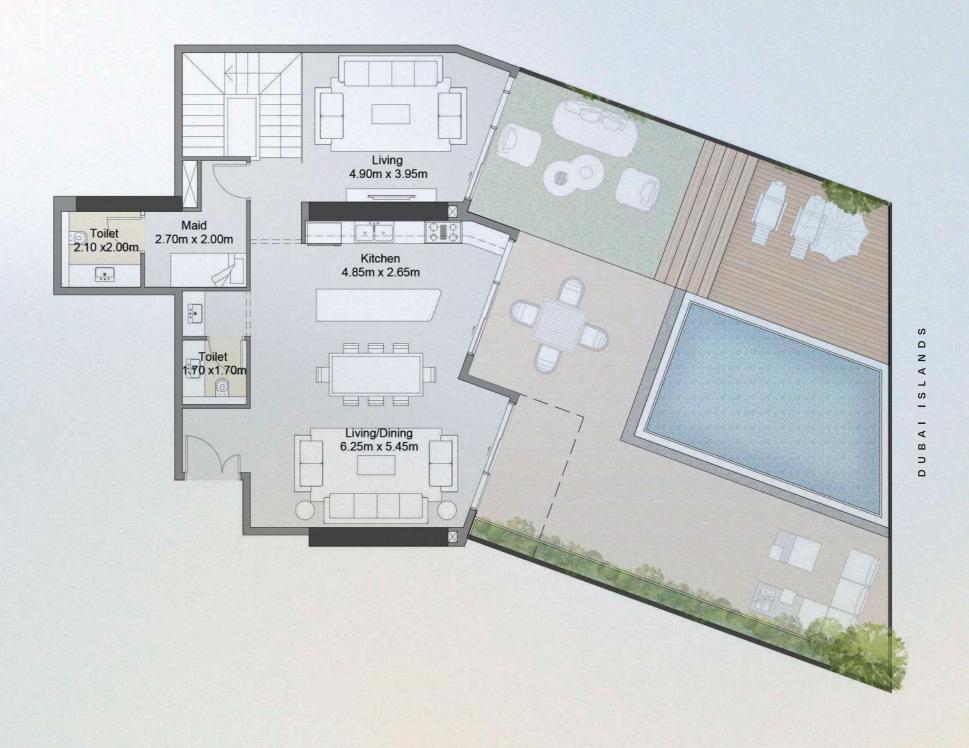

GARDEN APARTMENTS

**DUPLEX TYPE1** 

UNIT 309

| UNIT SIZE       | 2,404.80 | SQ.FT | 223.41 | SQ. M |
|-----------------|----------|-------|--------|-------|
| GARDEN SIZE     | 1,624.46 | SQ.FT | 150.92 | SQ. M |
| TOTAL UNIT SIZE | 4,029.25 | SQ.FT | 374.33 | SQ.M  |

GARDEN APARTMENTS

DUPLEX TYPE1

UNIT 309

| UNIT SIZE       | 2,404.80 | SQ.FT | 223.41 | SQ. M |
|-----------------|----------|-------|--------|-------|
| GARDEN SIZE     | 1,624.46 | SQ.FT | 150.92 | SQ. M |
| TOTAL UNIT SIZE | 4,029.25 | SQ.FT | 374.33 | SQ.M  |