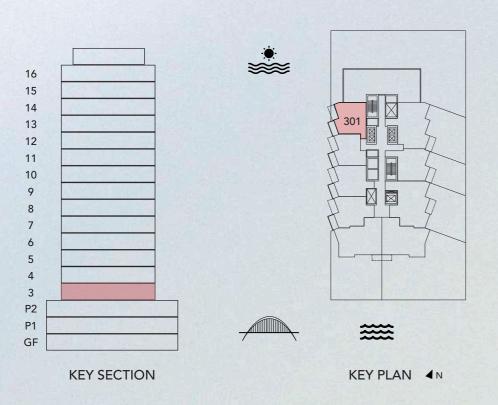

### 1BEDROOM TYPE 1

UNIT 301

azura

| UNIT SIZE       | 776.51 | SQ.FT  | 72.14 | SQ.M |
|-----------------|--------|--------|-------|------|
| BALCONY SIZE    | 81.24  | SQ.FT  | 7.55  | SQ.M |
| TOTAL UNIT SIZE | 857.74 | SQ. FT | 79.69 | SQ.M |