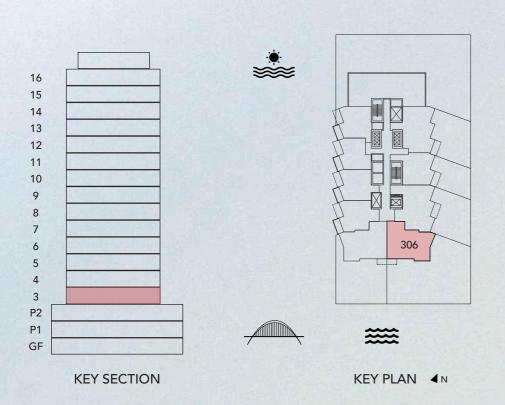

GARDEN APARTMENTS

DUPLEX TYPE 4

UNIT 306

| UNIT SIZE       | 2,301.70 | SQ.FT | 213.84 | SQ. M |
|-----------------|----------|-------|--------|-------|
| GARDEN SIZE     | 3,722.64 | SQ.FT | 345.85 | SQ. M |
| TOTAL UNIT SIZE | 6,024.35 | SQ.FT | 559.68 | SQ.M  |

GARDEN APARTMENTS

DUPLEX TYPE 4

UNIT 306

| UNIT SIZE       | 2,301.70 | SQ.FT | 213.84 | SQ. M |
|-----------------|----------|-------|--------|-------|
| GARDEN SIZE     | 3,722.64 | SQ.FT | 345.85 | SQ. M |
| TOTAL UNIT SIZE | 6,024.35 | SQ.FT | 559.68 | SQ. M |