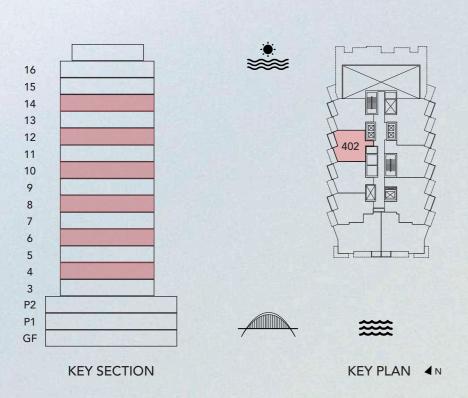

### 1 BEDROOM TYPE 3C

UNITS 402, 606, 806, 1006, 1206, 1406

azura

| UNIT SIZE       | 789.26 | SQ.FT | 73.33 | SQ. M |
|-----------------|--------|-------|-------|-------|
| BALCONY SIZE    | 81.24  | SQ.FT | 7.55  | SQ. M |
| TOTAL UNIT SIZE | 870.50 | SQ.FT | 80.87 | SQ. M |