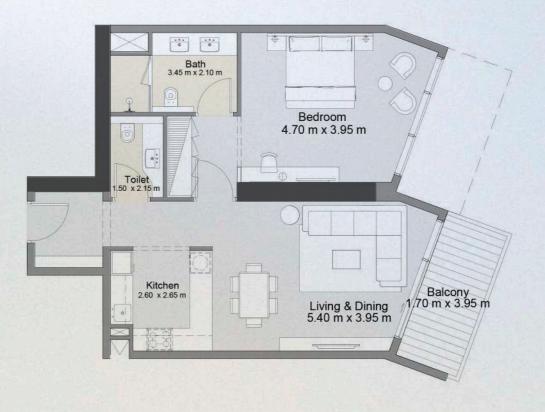

### 1 BEDROOM TYPE 3G

azura

UNITS 501, 511, 701, 712, 901, 1101, 1301, 1501

| UNIT SIZE       | 800.02 | SQ. FT | 74.32 | SQ. M |
|-----------------|--------|--------|-------|-------|
| BALCONY SIZE    | 81.24  | SQ. FT | 7.55  | SQ. M |
| TOTAL UNIT SIZE | 881.25 | SQ.FT  | 81.87 | SQ.M  |