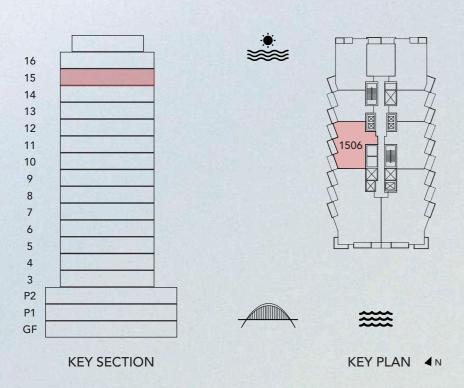

### 2 BEDROOM TYPE 6B

UNIT 1506

azura

| UNIT SIZE       | 1,271.01 | SQ.FT | 118.08 | SQ.M  |
|-----------------|----------|-------|--------|-------|
| BALCONY SIZE    | 81.24    | SQ.FT | 7.55   | SQ. M |
| TOTAL UNIT SIZE | 1,352.25 | SQ.FT | 125.63 | SQ. M |