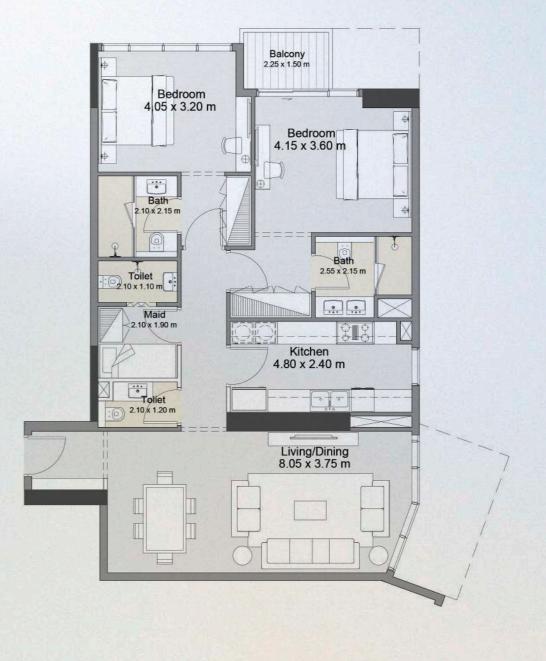

### 2 BEDROOM TYPE 3A

UNIT 702, 902, 1102, 1302, 1502

azura

| UNIT SIZE       | 1,223.72 | SQ.FT | 113.69 | SQ. M |
|-----------------|----------|-------|--------|-------|
| BALCONY SIZE    | 129.63   | SQ.FT | 12.04  | SQ.M  |
| TOTAL UNIT SIZE | 1,353.35 | SQ.FT | 125.73 | SQ.M  |