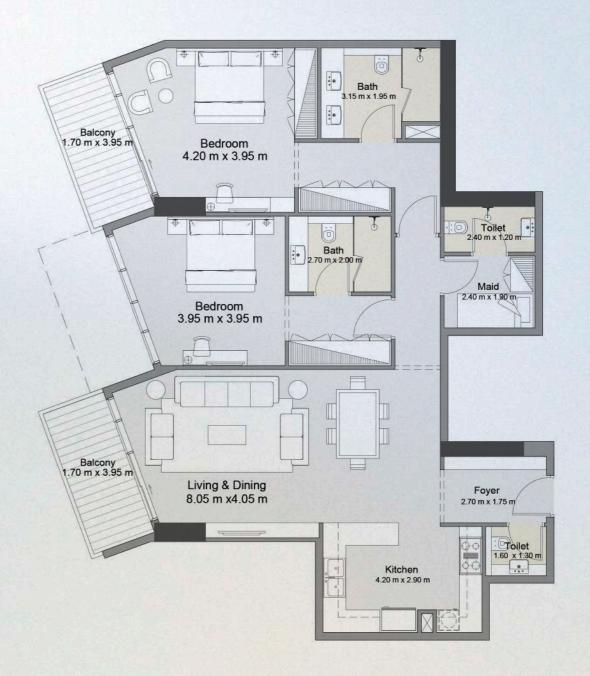

### 2 BEDROOM TYPE 6A

UNIT 1509

azura

| UNIT SIZE       | 1,261.25 | SQ.FT | 117.17 | SQ.M  |
|-----------------|----------|-------|--------|-------|
| BALCONY SIZE    | 81.24    | SQ.FT | 7.55   | SQ.M  |
| TOTAL UNIT SIZE | 1,342.49 | SQ.FT | 124.72 | SQ. M |