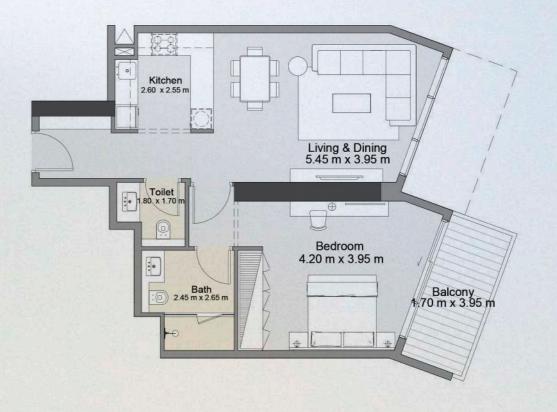

#### 1 BEDROOM TYPE 3E

UNITS 507, 510, 708, 711

azura

| UNIT SIZE       | 763.46 | SQ.FT | 70.93 | SQ.M  |
|-----------------|--------|-------|-------|-------|
| BALCONY SIZE    | 81.24  | SQ.FT | 7.55  | SQ.M  |
| TOTAL UNIT SIZE | 844.70 | SQ.FT | 78.48 | SQ. M |