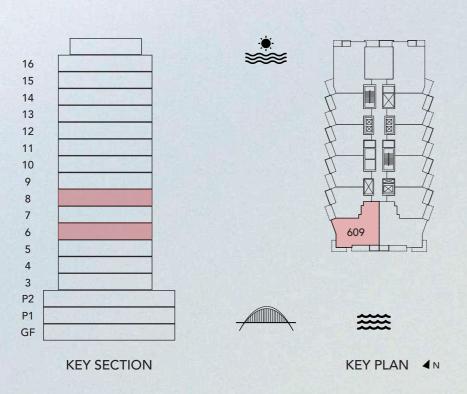

### 2 BEDROOM TYPE 1D

UNIT 609, 809

azura

| UNIT SIZE       | 1,210.38 | SQ.FT | 112.45 | SQ.M  |
|-----------------|----------|-------|--------|-------|
| BALCONY SIZE    | 47.07    | SQ.FT | 4.37   | SQ.M  |
| TOTAL UNIT SIZE | 1,257.45 | SQ.FT | 116.82 | SQ. M |