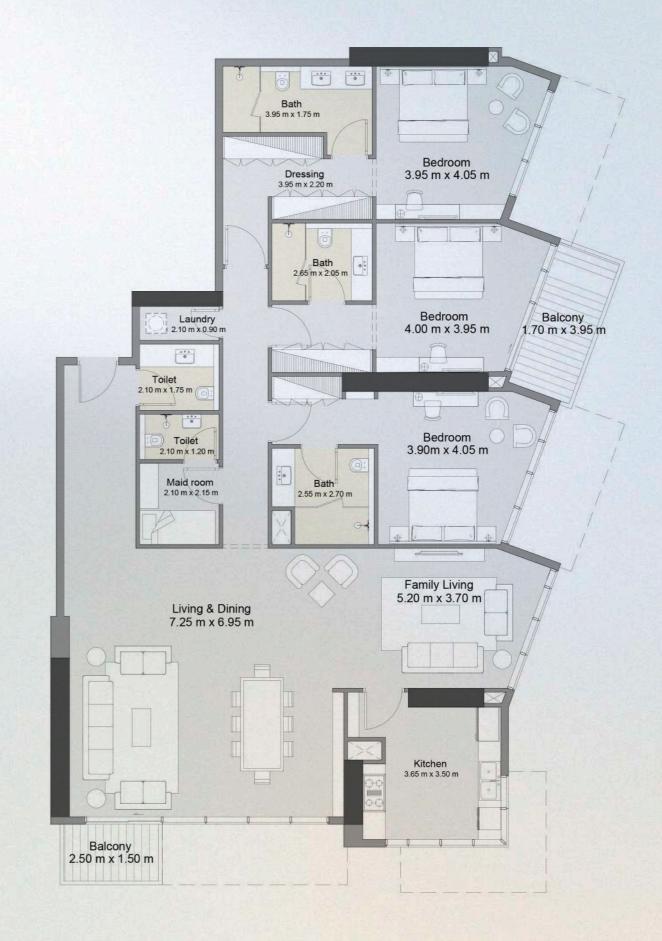

#### 3 BEDROOM TYPE 1D

UNIT 1607

azura

| UNIT SIZE       | 2,343.64 | SQ.FT | 217.73 | SQ.M |
|-----------------|----------|-------|--------|------|
| BALCONY SIZE    | 128.31   | SQ.FT | 11.92  | SQ.M |
| TOTAL UNIT SIZE | 2,471.94 | SQ.FT | 229.65 | SQ.M |