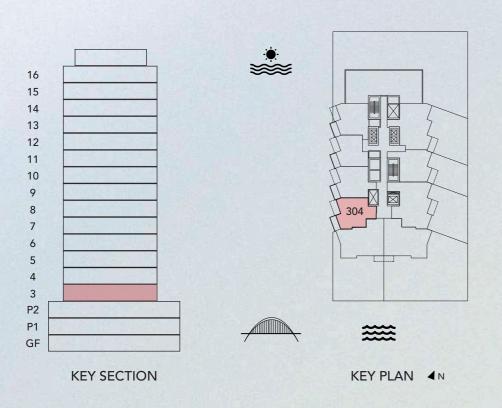

### 1 BEDROOM TYPE 5A

**UNIT 304** 

| UNIT SIZE       | 783.26 | SQ.FT | 72.77 | SQ.M |
|-----------------|--------|-------|-------|------|
| BALCONY SIZE    | 81.25  | SQ.FT | 7.55  | SQ.M |
| TOTAL UNIT SIZE | 864.50 | SQ.FT | 80.32 | SQ.M |