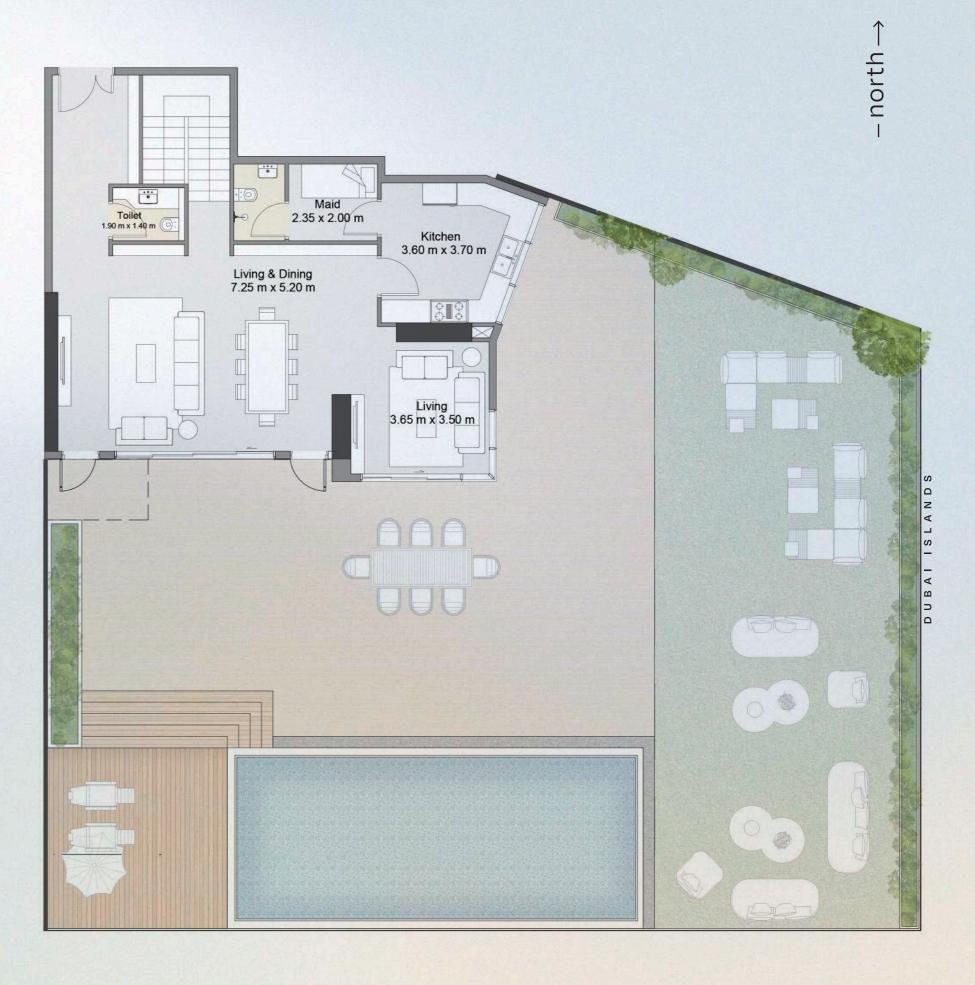

GARDEN APARTMENTS

DUPLEX TYPE 4

UNIT 306

| UNIT SIZE       | 2,301.70 | SQ.FT | 213.84 | SQ. M |
|-----------------|----------|-------|--------|-------|
| GARDEN SIZE     | 3,722.64 | SQ.FT | 345.85 | SQ. M |
| TOTAL UNIT SIZE | 6,024.35 | SQ.FT | 559.68 | SQ.M  |

GARDEN APARTMENTS

DUPLEX TYPE 4

UNIT 306

| UNIT SIZE       | 2,301.70 | SQ.FT | 213.84 | SQ. M |
|-----------------|----------|-------|--------|-------|
| GARDEN SIZE     | 3,722.64 | SQ.FT | 345.85 | SQ. M |
| TOTAL UNIT SIZE | 6,024.35 | SQ.FT | 559.68 | SQ. M |