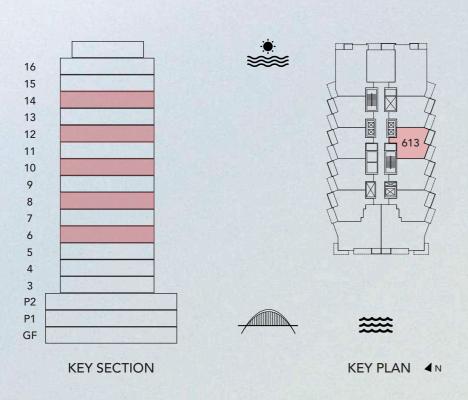

### 1BEDROOM TYPE 3J

UNITS 613, 813, 1011, 1211, 1411

azura

| UNIT SIZE       | 787.26 | SQ.FT | 73.14 | SQ. M |
|-----------------|--------|-------|-------|-------|
| BALCONY SIZE    | 81.24  | SQ.FT | 7.55  | SQ. M |
| TOTAL UNIT SIZE | 868.50 | SQ.FT | 80.69 | SQ. M |