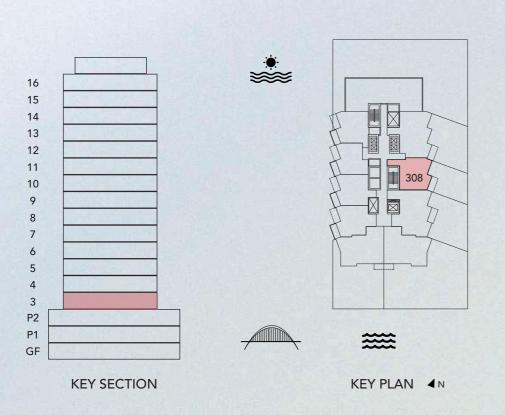

GARDEN APARTMENTS

DUPLEX TYPE2

UNIT 308

| UNIT SIZE       | 1,692.70 | SQ.FT | 157.23 | SQ. M |
|-----------------|----------|-------|--------|-------|
| GARDEN SIZE     | 1,062.38 | SQ.FT | 98.73  | SQ. M |
| TOTAL UNIT SIZE | 2,755.08 | SQ.FT | 255.96 | SQ. M |

**GARDEN APARTMENTS** 

#### **DUPLEX TYPE2**

**UNIT 308** 

| UNIT SIZE       | 1,692.70 | SQ.FT | 157.23 | SQ. M |
|-----------------|----------|-------|--------|-------|
| GARDEN SIZE     | 1,062.38 | SQ.FT | 98.73  | SQ. M |
| TOTAL UNIT SIZE | 2,755.08 | SQ.FT | 255.96 | SQ.M  |