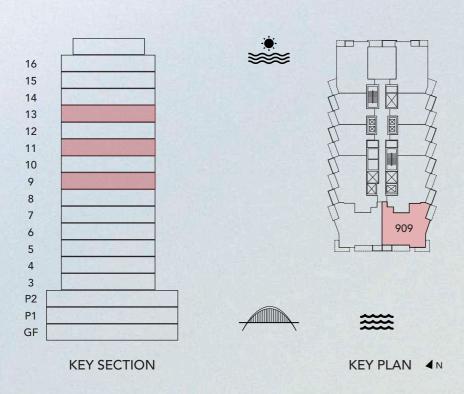

### 2 BEDROOM TYPE 4A

UNIT 909, 1109, 1309

azura

| UNIT SIZE       | 1,389.85 | SQ.FT | 129.12 | SQ. M |
|-----------------|----------|-------|--------|-------|
| BALCONY SIZE    | 243.28   | SQ.FT | 22.60  | SQ.M  |
| TOTAL UNIT SIZE | 1,633.12 | SQ.FT | 151.72 | SQ.M  |