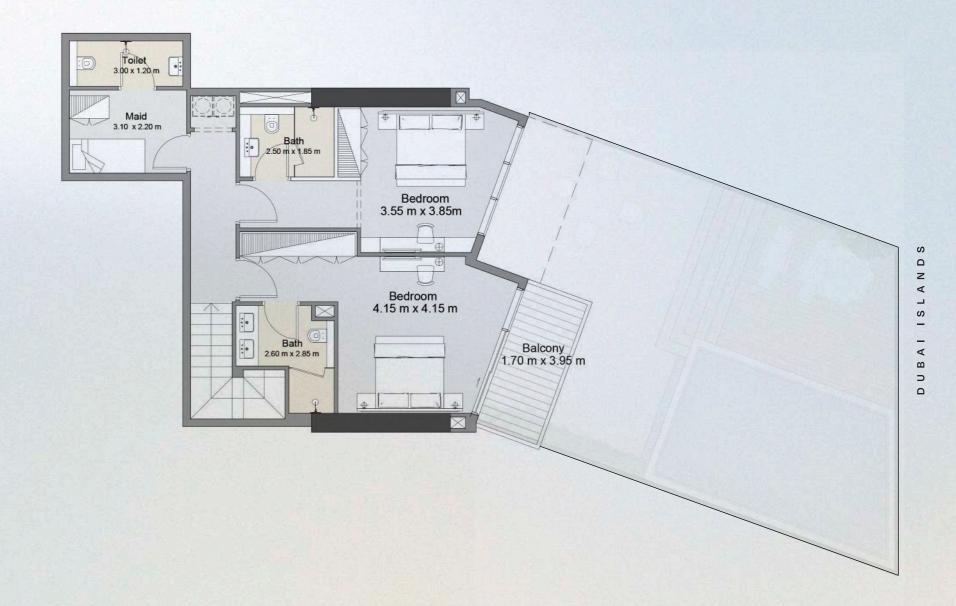

GARDEN APARTMENTS

DUPLEX TYPE2

UNIT 308

| UNIT SIZE       | 1,692.70 | SQ.FT | 157.23 | SQ. M |
|-----------------|----------|-------|--------|-------|
| GARDEN SIZE     | 1,062.38 | SQ.FT | 98.73  | SQ. M |
| TOTAL UNIT SIZE | 2,755.08 | SQ.FT | 255.96 | SQ. M |

**GARDEN APARTMENTS** 

#### **DUPLEX TYPE2**

**UNIT 308** 

| UNIT SIZE       | 1,692.70 | SQ.FT | 157.23 | SQ. M |
|-----------------|----------|-------|--------|-------|
| GARDEN SIZE     | 1,062.38 | SQ.FT | 98.73  | SQ. M |
| TOTAL UNIT SIZE | 2,755.08 | SQ.FT | 255.96 | SQ.M  |