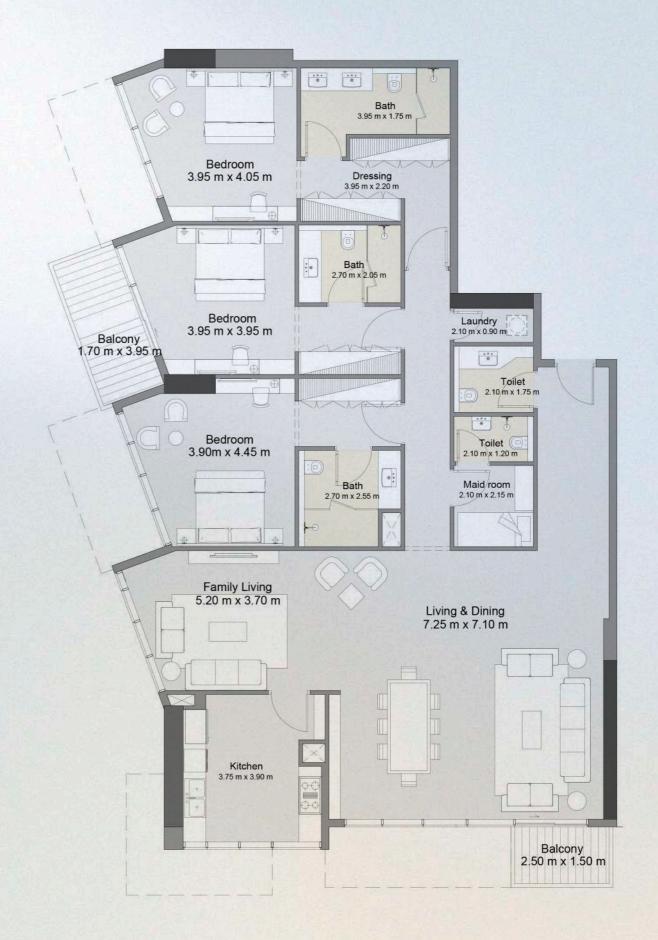

#### 3 BEDROOM TYPE 2C

**UNIT 503** 

azura

| UNIT SIZE       | 1,597.74 | SQ.FT | 148.44 | SQ. M |
|-----------------|----------|-------|--------|-------|
| BALCONY SIZE    | 205.28   | SQ.FT | 19.07  | SQ.M  |
| TOTAL UNIT SIZE | 1,803.02 | SQ.FT | 167.51 | SQ.M  |