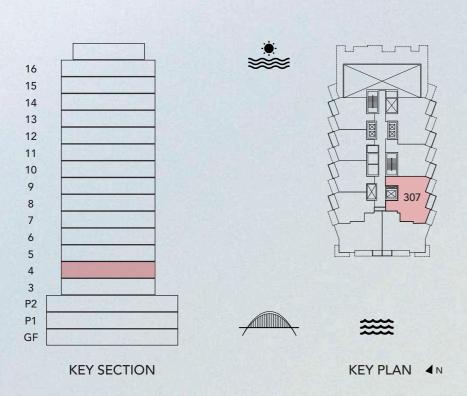

GARDEN APARTMENTS

DUPLEX TYPE3

**UNIT 307** 

| UNIT SIZE       | 2,565.98 | SQ.FT | 238.39 | SQ. M |
|-----------------|----------|-------|--------|-------|
| GARDEN SIZE     | 1,551.82 | SQ.FT | 144.17 | SQ. M |
| TOTAL UNIT SIZE | 4,117.80 | SQ.FT | 382.56 | SQ.M  |

GARDEN APARTMENTS

DUPLEX TYPE3

UNIT 307

| UNIT SIZE       | 2,565.98 | SQ.FT | 238.39 | SQ.M |
|-----------------|----------|-------|--------|------|
| GARDEN SIZE     | 1,551.82 | SQ.FT | 144.17 | SQ.M |
| TOTAL UNIT SIZE | 4,117.80 | SQ.FT | 382.56 | SQ.M |