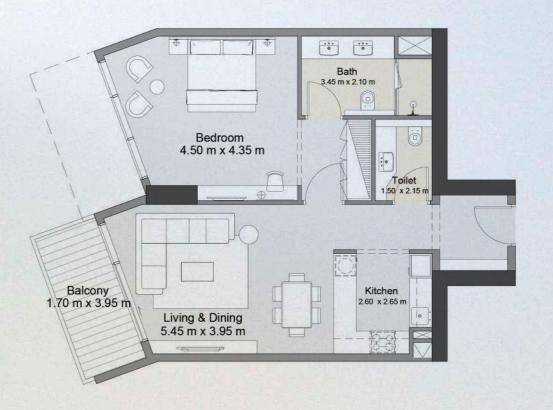

### 1 BEDROOM TYPE 3A

azura

UNITS 303,504,506,705,707,905,1105,1305,1505

| UNIT SIZE       | 800.93 | SQ.FT | 74.41 | SQ.M |
|-----------------|--------|-------|-------|------|
| BALCONY SIZE    | 81.24  | SQ.FT | 7.55  | SQ.M |
| TOTAL UNIT SIZE | 882.17 | SQ.FT | 81.96 | SQ.M |