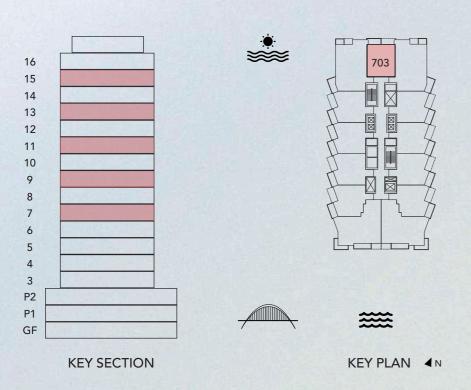

### 1 BEDROOM TYPE 4A

UNITS 703, 903, 1103, 1303, 1503

azura

| UNIT SIZE       | 711.01 | SQ.FT | 66.06 | SQ. M |
|-----------------|--------|-------|-------|-------|
| BALCONY SIZE    | 75.64  | SQ.FT | 7.03  | SQ.M  |
| TOTAL UNIT SIZE | 786.65 | SQ.FT | 73.08 | SQ.M  |