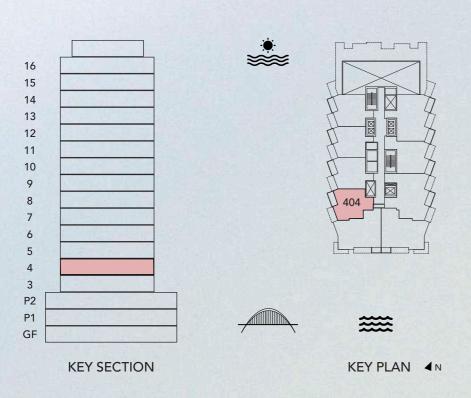

### 1 BEDROOM TYPE 5B

**UNIT 404** 

azura

| UNIT SIZE       | 783.26 | SQ.FT | 72.77 | SQ.M |
|-----------------|--------|-------|-------|------|
| BALCONY SIZE    | 81.25  | SQ.FT | 7.55  | SQ.M |
| TOTAL UNIT SIZE | 864.50 | SQ.FT | 80.32 | SQ.M |