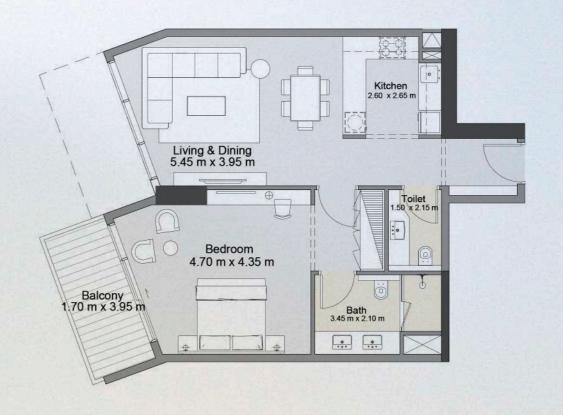

#### 1 BEDROOM TYPE 3D

UNITS 505, 706, 906, 1106, 1306

azura

| UNIT SIZE       | 789.26 | SQ.FT | 73.33 | SQ.M  |
|-----------------|--------|-------|-------|-------|
| BALCONY SIZE    | 81.24  | SQ.FT | 7.55  | SQ. M |
| TOTAL UNIT SIZE | 870.50 | SQ.FT | 80.87 | SQ.M  |