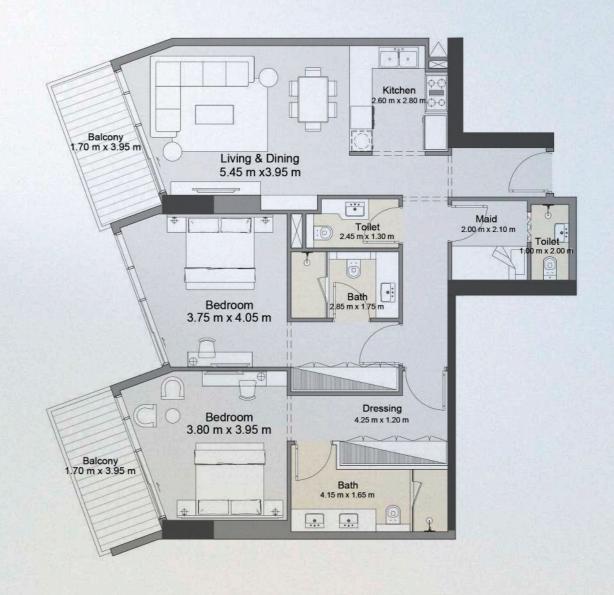

#### 3 BEDROOM TYPE 1A

UNIT 1508

azura

| UNIT SIZE       | 2,344.79 | SQ.FT | 217.84 | SQ. M |
|-----------------|----------|-------|--------|-------|
| BALCONY SIZE    | 324.44   | SQ.FT | 30.14  | SQ.M  |
| TOTAL UNIT SIZE | 2,669.22 | SQ.FT | 247.98 | SQ.M  |