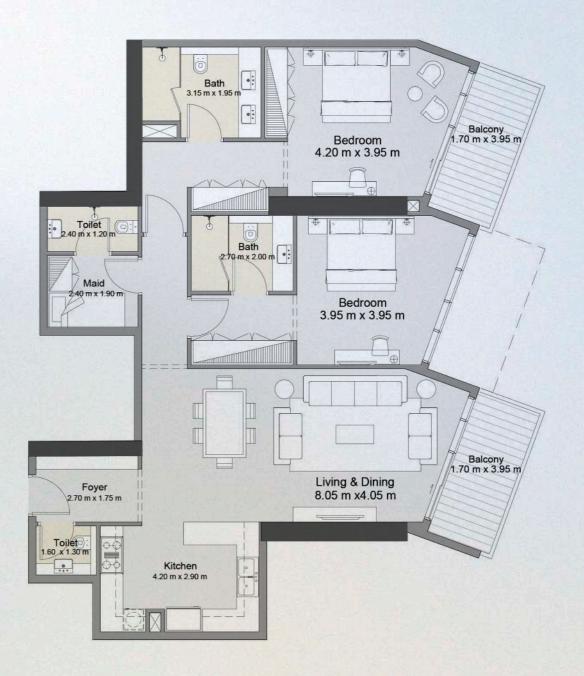

#### 2 BEDROOM TYPE 5D

UNIT 1007, 1207, 1407

azura

| UNIT SIZE       | 1,448.47 | SQ.FT | 134.57 | SQ. M |
|-----------------|----------|-------|--------|-------|
| BALCONY SIZE    | 162.48   | SQ.FT | 15.10  | SQ.M  |
| TOTAL UNIT SIZE | 1,610.95 | SQ.FT | 149.66 | SQ.M  |