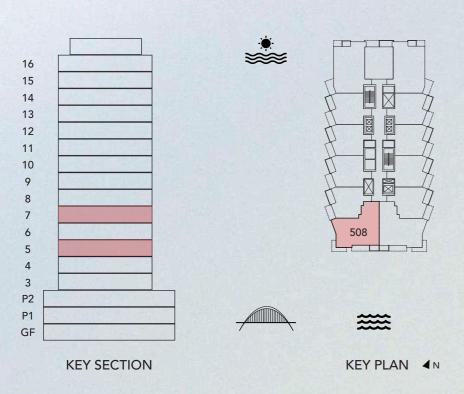

### 2 BEDROOM TYPE 1B

UNIT 508, 709

azura

| UNIT SIZE       | 1,210.38 | SQ.FT | 112.45 | SQ.M  |
|-----------------|----------|-------|--------|-------|
| BALCONY SIZE    | 161.92   | SQ.FT | 15.04  | SQ. M |
| TOTAL UNIT SIZE | 1,372.30 | SQ.FT | 127.49 | SQ. M |