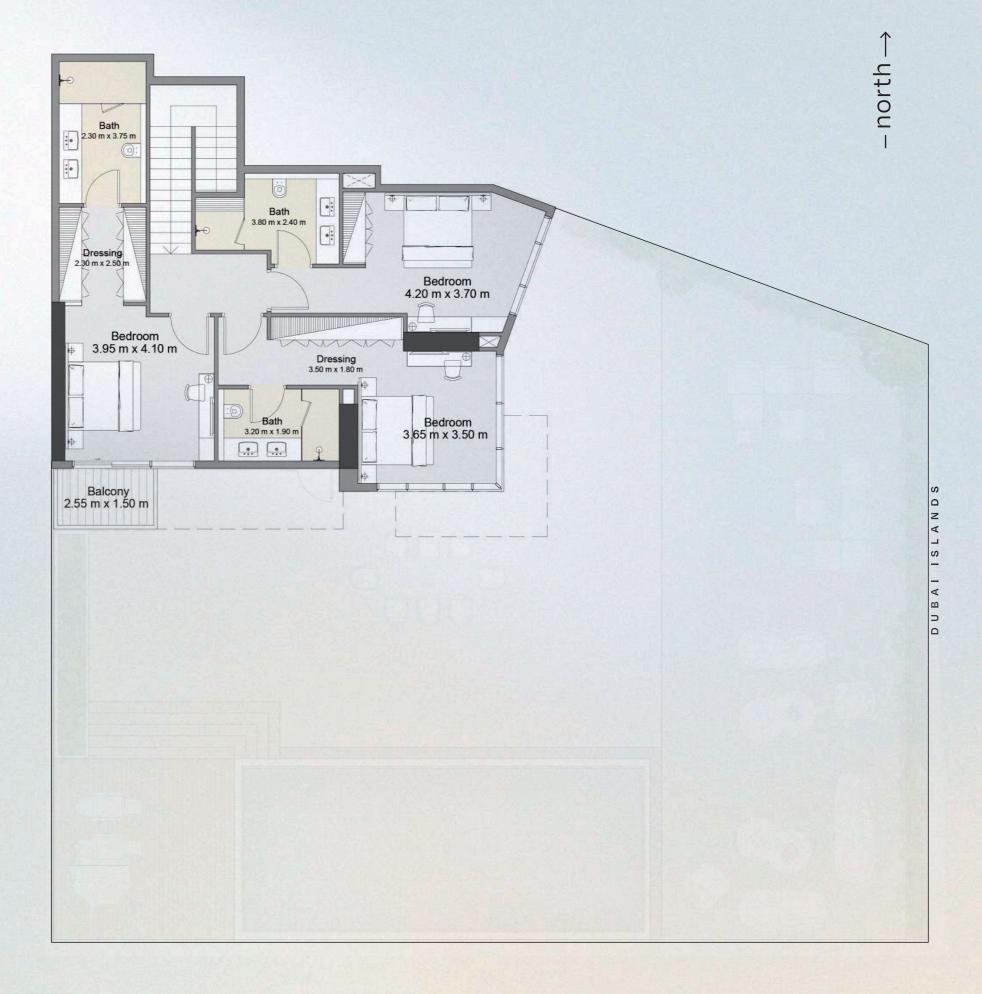

GARDEN APARTMENTS

DUPLEX TYPE 4\_T

UNIT 305

azura

| UNIT SIZE       | 2,298.86 | SQ.FT | 213.57 | SQ. M |
|-----------------|----------|-------|--------|-------|
| GARDEN SIZE     | 2,033.82 | SQ.FT | 188.95 | SQ. M |
| TOTAL UNIT SIZE | 4,332.68 | SQ.FT | 402.52 | SQ.M  |

### Floor plans

GARDEN APARTMENTS

DUPLEX TYPE 4\_T

UNIT 305

| UNIT SIZE       | 2,298.86 | SQ.FT | 213.57 | SQ. M |
|-----------------|----------|-------|--------|-------|
| GARDEN SIZE     | 2,033.82 | SQ.FT | 188.95 | SQ.M  |
| TOTAL UNIT SIZE | 4,332.68 | SQ.FT | 402.52 | SQ.M  |