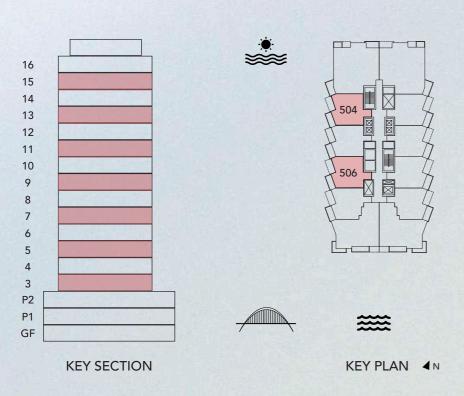

### 1 BEDROOM TYPE 3A

azura

UNITS 303,504,506,705,707,905,1105,1305,1505

| UNIT SIZE       | 800.93 | SQ.FT | 74.41 | SQ.M |
|-----------------|--------|-------|-------|------|
| BALCONY SIZE    | 81.24  | SQ.FT | 7.55  | SQ.M |
| TOTAL UNIT SIZE | 882.17 | SQ.FT | 81.96 | SQ.M |