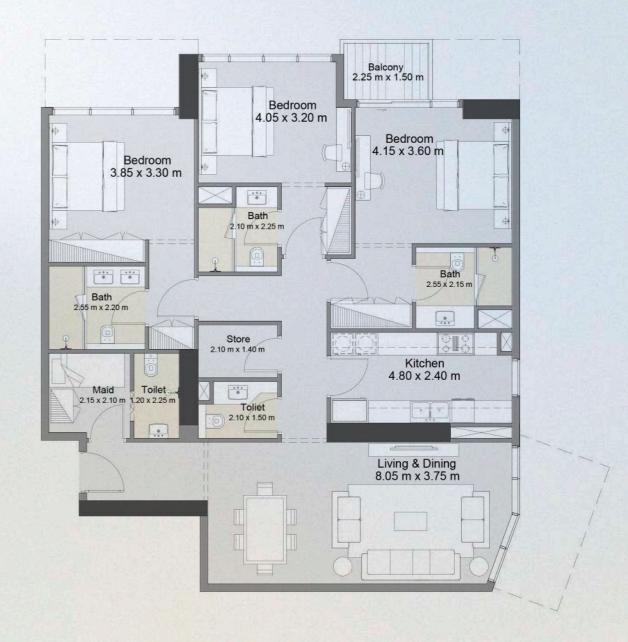

GARDEN APARTMENTS

**DUPLEX TYPE1** 

UNIT 309

| UNIT SIZE       | 2,404.80 | SQ.FT | 223.41 | SQ. M |
|-----------------|----------|-------|--------|-------|
| GARDEN SIZE     | 1,624.46 | SQ.FT | 150.92 | SQ. M |
| TOTAL UNIT SIZE | 4,029.25 | SQ.FT | 374.33 | SQ.M  |

GARDEN APARTMENTS

DUPLEX TYPE1

UNIT 309

| UNIT SIZE       | 2,404.80 | SQ.FT | 223.41 | SQ. M |
|-----------------|----------|-------|--------|-------|
| GARDEN SIZE     | 1,624.46 | SQ.FT | 150.92 | SQ. M |
| TOTAL UNIT SIZE | 4,029.25 | SQ.FT | 374.33 | SQ.M  |