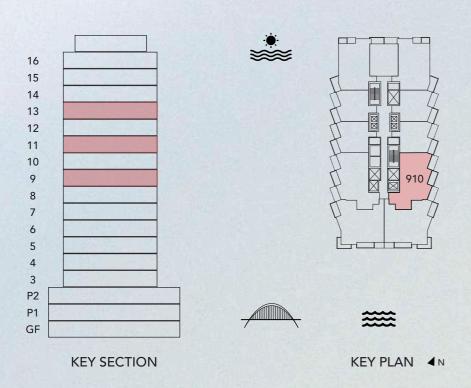

### 2 BEDROOM TYPE 5A

UNIT 910, 1110, 1310

azura

| UNIT SIZE       | 1,440.04 | SQ.FT | 133.78 | SQ.M  |
|-----------------|----------|-------|--------|-------|
| BALCONY SIZE    | 81.24    | SQ.FT | 7.55   | SQ.M  |
| TOTAL UNIT SIZE | 1,521.27 | SQ.FT | 141.33 | SQ. M |