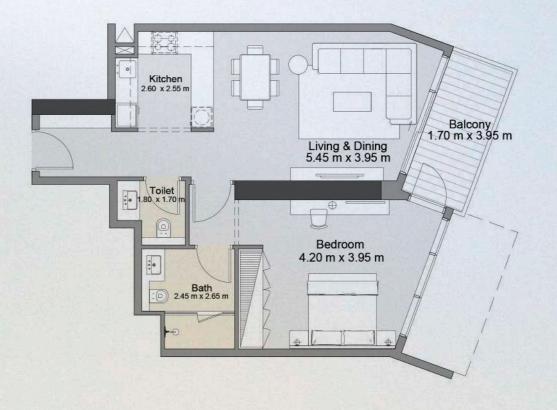

#### 1 BEDROOM TYPE 3F

UNITS 608, 611, 808, 811

azura

| UNIT SIZE       | 763.46 | SQ.FT | 70.93 | SQ.M  |
|-----------------|--------|-------|-------|-------|
| BALCONY SIZE    | 81.24  | SQ.FT | 7.55  | SQ.M  |
| TOTAL UNIT SIZE | 844.70 | SQ.FT | 78.48 | SQ. M |