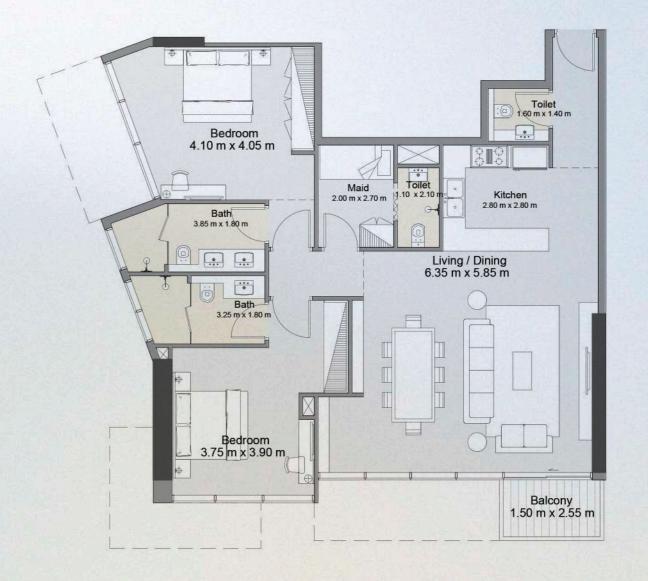

### 2 BEDROOM TYPE 5A

UNIT 910, 1110, 1310

azura

| UNIT SIZE       | 1,440.04 | SQ.FT | 133.78 | SQ.M  |
|-----------------|----------|-------|--------|-------|
| BALCONY SIZE    | 81.24    | SQ.FT | 7.55   | SQ.M  |
| TOTAL UNIT SIZE | 1,521.27 | SQ.FT | 141.33 | SQ. M |