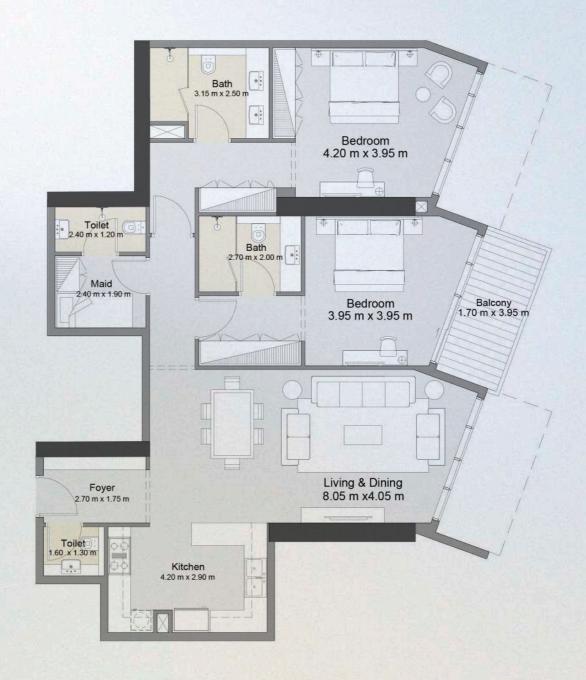

### 2 BEDROOM TYPE 5B

UNIT 907, 1107, 1307

azura

| UNIT SIZE       | 1,448.47 | SQ.FT | 134.57 | SQ. M |
|-----------------|----------|-------|--------|-------|
| BALCONY SIZE    | 81.24    | SQ.FT | 7.55   | SQ. M |
| TOTAL UNIT SIZE | 1,529.70 | SQ.FT | 142.11 | SQ.M  |