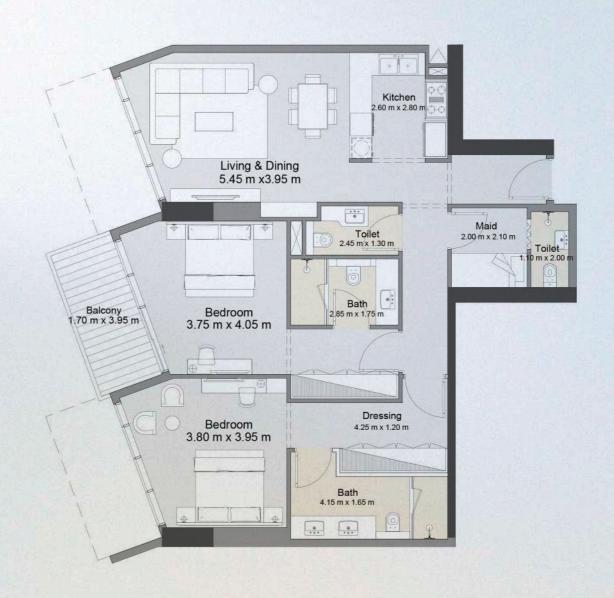

### 2 BEDROOM TYPE 6C

UNIT 1609

azura

| UNIT SIZE       | 1,261.25 | SQ.FT | 117.17 | SQ. M |
|-----------------|----------|-------|--------|-------|
| BALCONY SIZE    | 162.48   | SQ.FT | 15.10  | SQ.M  |
| TOTAL UNIT SIZE | 1,423.73 | SQ.FT | 132.27 | SQ.M  |