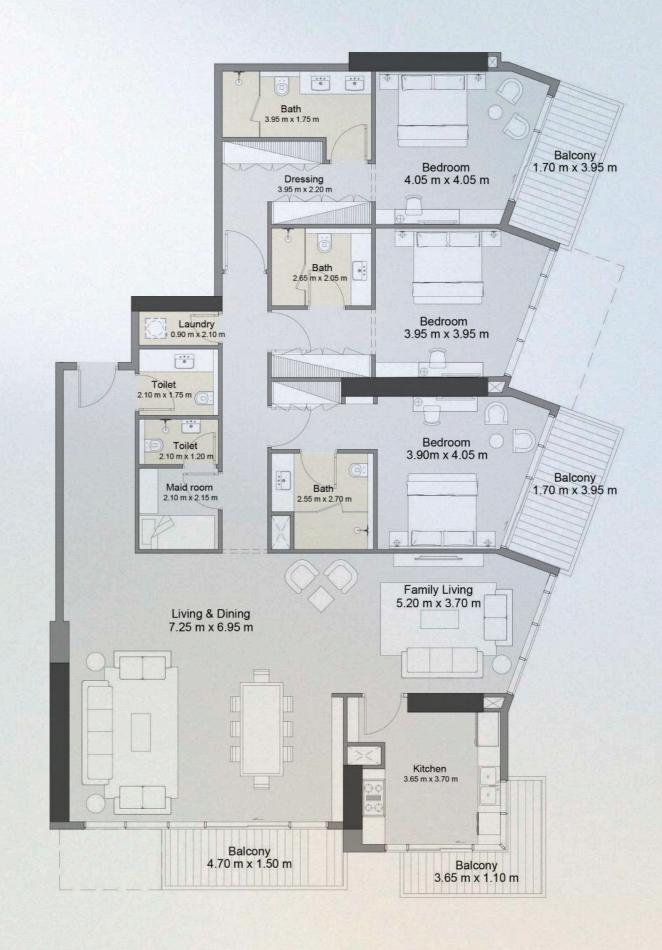

#### 3 BEDROOM TYPE 1B

UNIT 1507

azura

| UNIT SIZE       | 2,343.64 | SQ.FT | 217.73 | SQ.M  |
|-----------------|----------|-------|--------|-------|
| BALCONY SIZE    | 324.51   | SQ.FT | 30.15  | SQ.M  |
| TOTAL UNIT SIZE | 2,668.15 | SQ.FT | 247.88 | SQ. M |