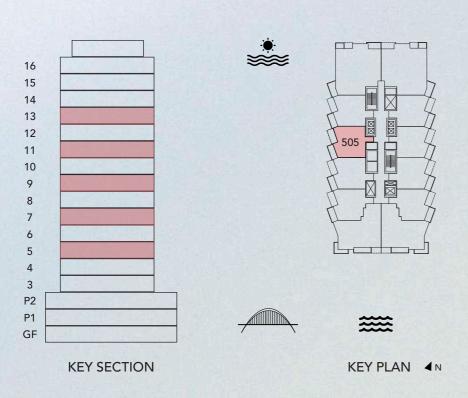

#### 1 BEDROOM TYPE 3D

UNITS 505, 706, 906, 1106, 1306

azura

| UNIT SIZE       | 789.26 | SQ.FT | 73.33 | SQ.M  |
|-----------------|--------|-------|-------|-------|
| BALCONY SIZE    | 81.24  | SQ.FT | 7.55  | SQ. M |
| TOTAL UNIT SIZE | 870.50 | SQ.FT | 80.87 | SQ.M  |