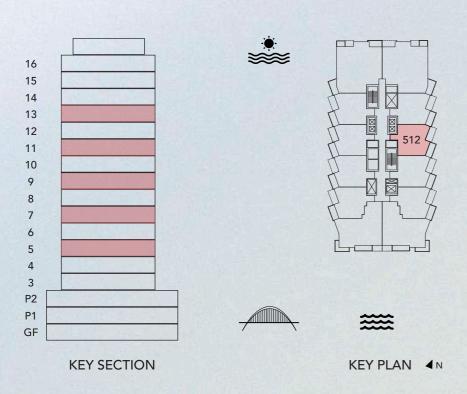

#### 1 BEDROOM TYPE 3I

UNITS 512, 713, 911, 1111, 1311

azura

| UNIT SIZE       | 787.26 | SQ.FT  | 73.14 | SQ. M |
|-----------------|--------|--------|-------|-------|
| BALCONY SIZE    | 81.24  | SQ.FT  | 7.55  | SQ. M |
| TOTAL UNIT SIZE | 868.50 | SQ. FT | 80.69 | SQ.M  |