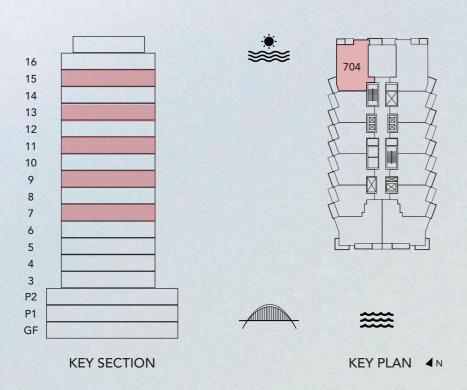

### 2 BEDROOM TYPE 2A

UNIT 704, 904, 1104, 1304, 1504

azura

| UNIT SIZE       | 1,222.20 | SQ.FT | 113.55 | SQ.M |
|-----------------|----------|-------|--------|------|
| BALCONY SIZE    | 129.64   | SQ.FT | 12.04  | SQ.M |
| TOTAL UNIT SIZE | 1,351.84 | SQ.FT | 125.59 | SQ.M |