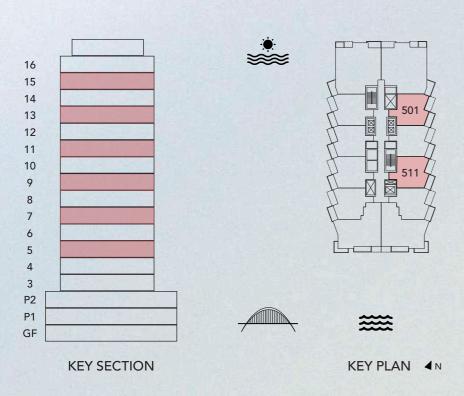

### 1 BEDROOM TYPE 3G

azura

UNITS 501, 511, 701, 712, 901, 1101, 1301, 1501

| UNIT SIZE       | 800.02 | SQ. FT | 74.32 | SQ. M |
|-----------------|--------|--------|-------|-------|
| BALCONY SIZE    | 81.24  | SQ. FT | 7.55  | SQ. M |
| TOTAL UNIT SIZE | 881.25 | SQ.FT  | 81.87 | SQ.M  |