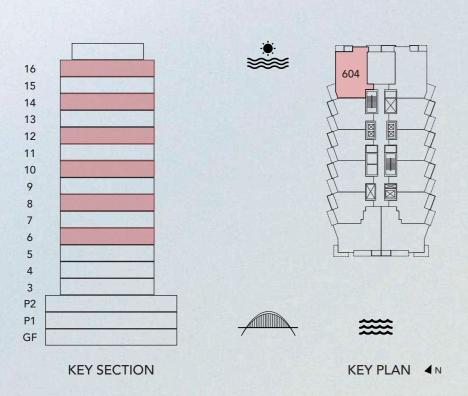

### 2 BEDROOM TYPE 2B

UNIT 604, 804, 1004, 1204, 1404, 1604

azura

| UNIT SIZE       | 1,222.20 | SQ.FT | 113.55 | SQ. M |
|-----------------|----------|-------|--------|-------|
| BALCONY SIZE    | 42.28    | SQ.FT | 3.93   | SQ. M |
| TOTAL UNIT SIZE | 1,264.48 | SQ.FT | 117.47 | SQ. M |