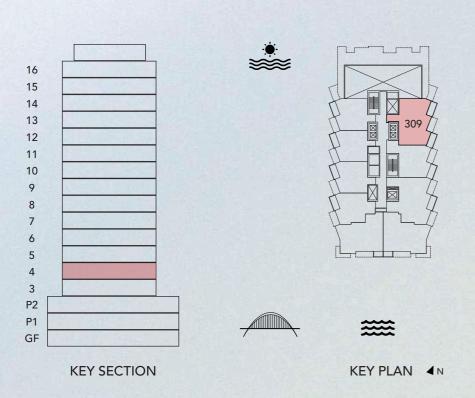

GARDEN APARTMENTS

**DUPLEX TYPE1** 

UNIT 309

| UNIT SIZE       | 2,404.80 | SQ.FT | 223.41 | SQ. M |
|-----------------|----------|-------|--------|-------|
| GARDEN SIZE     | 1,624.46 | SQ.FT | 150.92 | SQ. M |
| TOTAL UNIT SIZE | 4,029.25 | SQ.FT | 374.33 | SQ.M  |

GARDEN APARTMENTS

DUPLEX TYPE1

UNIT 309

| UNIT SIZE       | 2,404.80 | SQ.FT | 223.41 | SQ. M |
|-----------------|----------|-------|--------|-------|
| GARDEN SIZE     | 1,624.46 | SQ.FT | 150.92 | SQ. M |
| TOTAL UNIT SIZE | 4,029.25 | SQ.FT | 374.33 | SQ.M  |