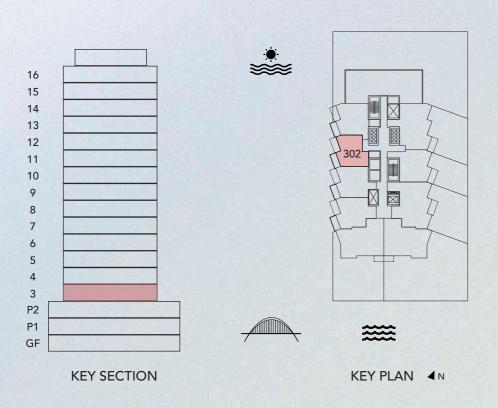

#### 1 BEDROOM TYPE 2

**UNIT 302** 

azura

| UNIT SIZE       | 705.50 | SQ.FT | 65.54 | SQ.M |
|-----------------|--------|-------|-------|------|
| BALCONY SIZE    | 81.24  | SQ.FT | 7.55  | SQ.M |
| TOTAL UNIT SIZE | 786.73 | SQ.FT | 73.09 | SQ.M |