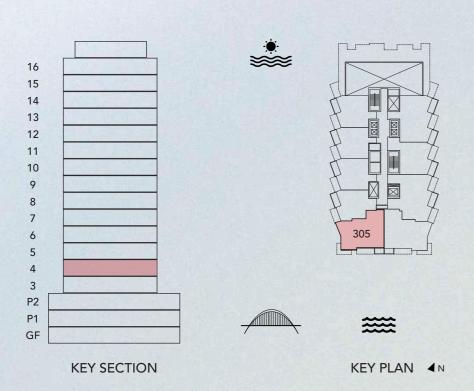

GARDEN APARTMENTS

DUPLEX TYPE 4\_T

UNIT 305

azura

| UNIT SIZE       | 2,298.86 | SQ.FT | 213.57 | SQ. M |
|-----------------|----------|-------|--------|-------|
| GARDEN SIZE     | 2,033.82 | SQ.FT | 188.95 | SQ. M |
| TOTAL UNIT SIZE | 4,332.68 | SQ.FT | 402.52 | SQ.M  |

### Floor plans

GARDEN APARTMENTS

DUPLEX TYPE 4\_T

UNIT 305

| UNIT SIZE       | 2,298.86 | SQ.FT | 213.57 | SQ. M |
|-----------------|----------|-------|--------|-------|
| GARDEN SIZE     | 2,033.82 | SQ.FT | 188.95 | SQ.M  |
| TOTAL UNIT SIZE | 4,332.68 | SQ.FT | 402.52 | SQ.M  |