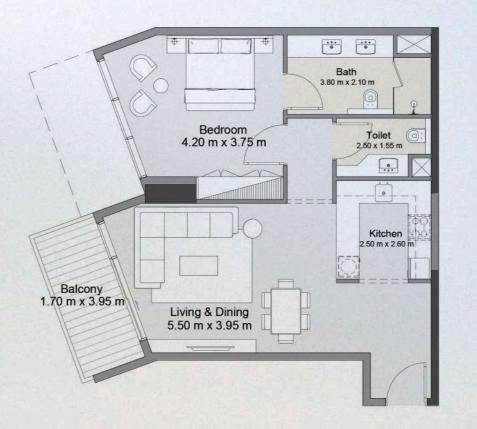

### 1BEDROOM TYPE 1

UNIT 301

azura

| UNIT SIZE       | 776.51 | SQ.FT  | 72.14 | SQ.M |
|-----------------|--------|--------|-------|------|
| BALCONY SIZE    | 81.24  | SQ.FT  | 7.55  | SQ.M |
| TOTAL UNIT SIZE | 857.74 | SQ. FT | 79.69 | SQ.M |