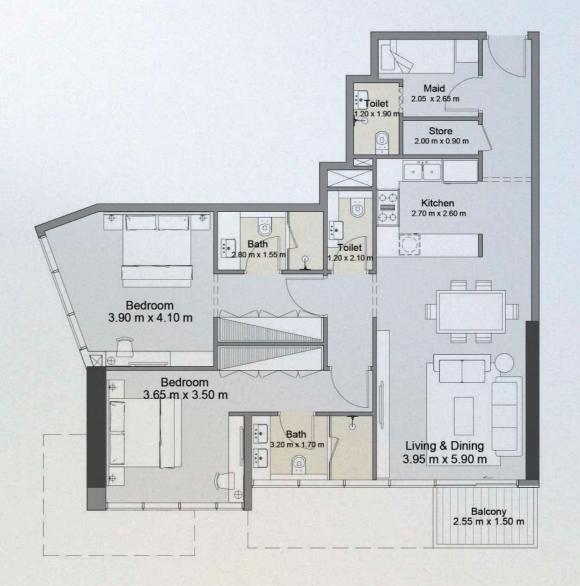

### 2 BEDROOM TYPE 1D

UNIT 609, 809

azura

| UNIT SIZE       | 1,210.38 | SQ.FT | 112.45 | SQ.M  |
|-----------------|----------|-------|--------|-------|
| BALCONY SIZE    | 47.07    | SQ.FT | 4.37   | SQ.M  |
| TOTAL UNIT SIZE | 1,257.45 | SQ.FT | 116.82 | SQ. M |