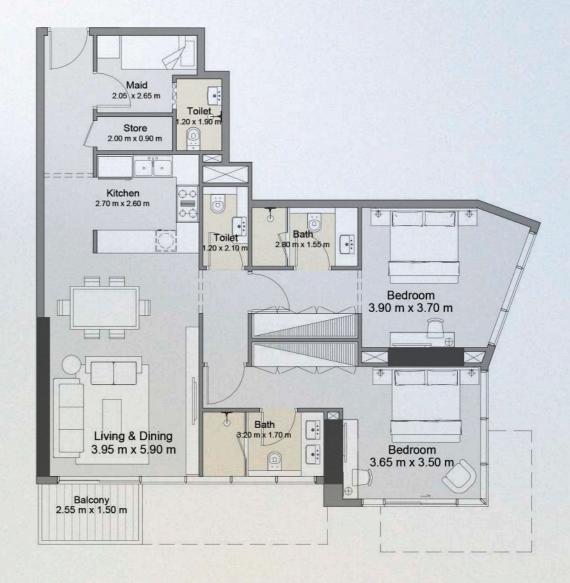

### 2 BEDROOM TYPE 1C

UNIT 610,810

| UNIT SIZE       | 1,202.54 | SQ.FT | 111.72 | SQ.M  |
|-----------------|----------|-------|--------|-------|
| BALCONY SIZE    | 47.07    | SQ.FT | 4.37   | SQ.M  |
| TOTAL UNIT SIZE | 1,249.61 | SQ.FT | 116.09 | SQ. M |