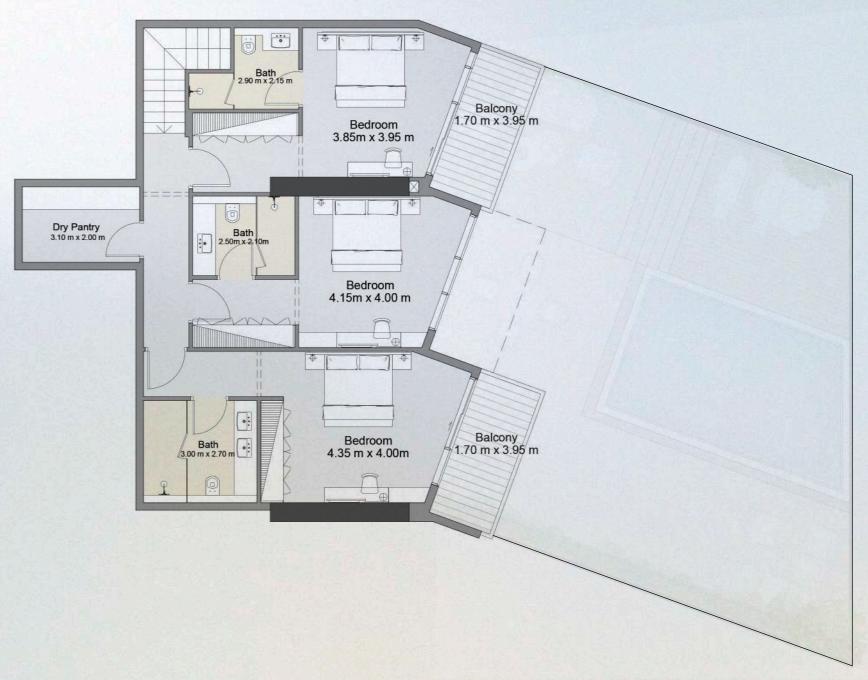

GARDEN APARTMENTS

**DUPLEX TYPE1** 

UNIT 309

| UNIT SIZE       | 2,404.80 | SQ.FT | 223.41 | SQ. M |
|-----------------|----------|-------|--------|-------|
| GARDEN SIZE     | 1,624.46 | SQ.FT | 150.92 | SQ. M |
| TOTAL UNIT SIZE | 4,029.25 | SQ.FT | 374.33 | SQ.M  |

GARDEN APARTMENTS

DUPLEX TYPE1

UNIT 309

| UNIT SIZE       | 2,404.80 | SQ.FT | 223.41 | SQ. M |
|-----------------|----------|-------|--------|-------|
| GARDEN SIZE     | 1,624.46 | SQ.FT | 150.92 | SQ. M |
| TOTAL UNIT SIZE | 4,029.25 | SQ.FT | 374.33 | SQ.M  |