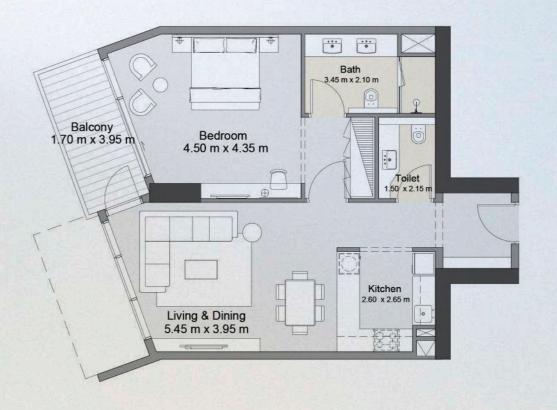

### 1 BEDROOM TYPE 3B

azura

UNITS 401,403,605,607,805,807,1005,1205,1405,1605

| UNIT SIZE       | 800.93 | SQ.FT | 74.41 | SQ. M |
|-----------------|--------|-------|-------|-------|
| BALCONY SIZE    | 81.24  | SQ.FT | 7.55  | SQ.M  |
| TOTAL UNIT SIZE | 882.17 | SQ.FT | 81.96 | SQ.M  |