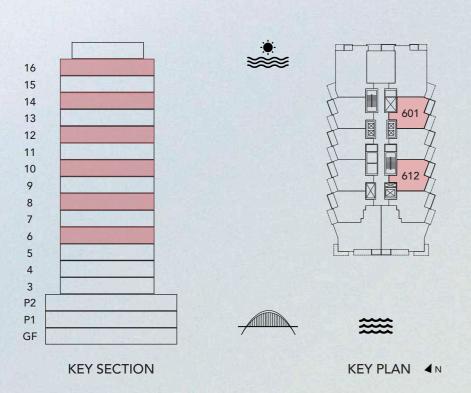

### 1 BEDROOM TYPE 3H

azura

UNITS 601, 612, 801, 812, 1001, 1201, 1401, 1601

| UNIT SIZE       | 800.02 | SQ. FT | 74.32 | SQ. M |
|-----------------|--------|--------|-------|-------|
| BALCONY SIZE    | 81.24  | SQ. FT | 7.55  | SQ. M |
| TOTAL UNIT SIZE | 881.25 | SQ.FT  | 81.87 | SQ.M  |