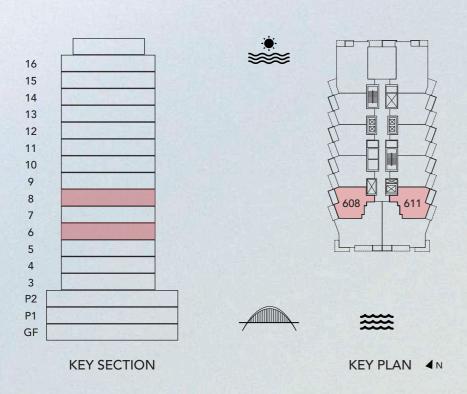

#### 1 BEDROOM TYPE 3F

UNITS 608, 611, 808, 811

azura

| UNIT SIZE       | 763.46 | SQ.FT | 70.93 | SQ.M  |
|-----------------|--------|-------|-------|-------|
| BALCONY SIZE    | 81.24  | SQ.FT | 7.55  | SQ.M  |
| TOTAL UNIT SIZE | 844.70 | SQ.FT | 78.48 | SQ. M |