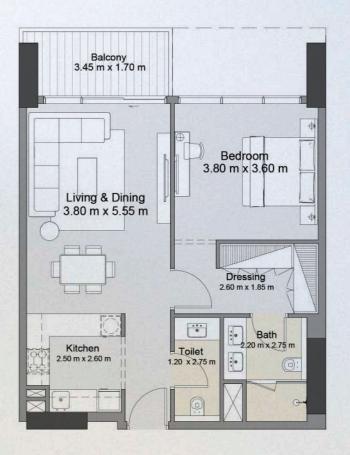

### 1 BEDROOM TYPE 4A

UNITS 703, 903, 1103, 1303, 1503

azura

| UNIT SIZE       | 711.01 | SQ.FT | 66.06 | SQ. M |
|-----------------|--------|-------|-------|-------|
| BALCONY SIZE    | 75.64  | SQ.FT | 7.03  | SQ.M  |
| TOTAL UNIT SIZE | 786.65 | SQ.FT | 73.08 | SQ.M  |