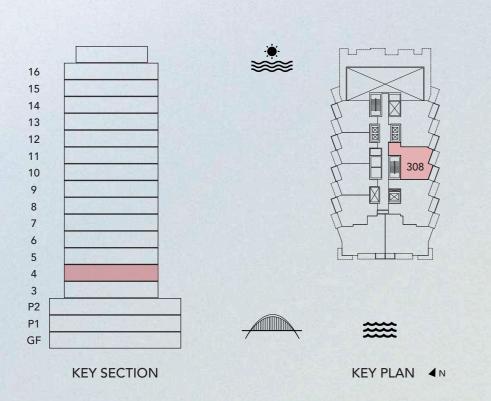

#### 2 BEDROOM TYPE 4B

UNIT 908, 1108, 1308

azura

| UNIT SIZE       | 1,384.32 | SQ.FT | 128.61 | SQ. M |
|-----------------|----------|-------|--------|-------|
| BALCONY SIZE    | 243.28   | SQ.FT | 22.60  | SQ.M  |
| TOTAL UNIT SIZE | 1,627.60 | SQ.FT | 151.21 | SQ. M |