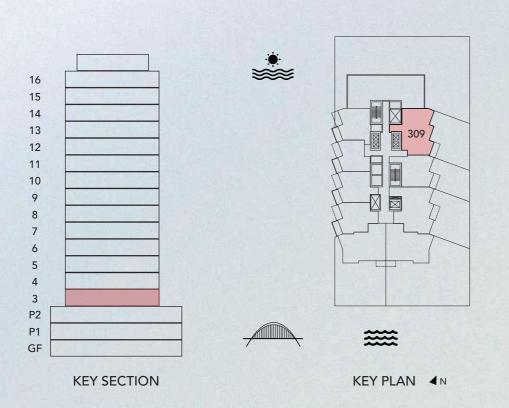

GARDEN APARTMENTS

**DUPLEX TYPE1** 

UNIT 309

| UNIT SIZE       | 2,404.80 | SQ.FT | 223.41 | SQ. M |
|-----------------|----------|-------|--------|-------|
| GARDEN SIZE     | 1,624.46 | SQ.FT | 150.92 | SQ. M |
| TOTAL UNIT SIZE | 4,029.25 | SQ.FT | 374.33 | SQ.M  |

GARDEN APARTMENTS

DUPLEX TYPE1

UNIT 309

| UNIT SIZE       | 2,404.80 | SQ.FT | 223.41 | SQ. M |
|-----------------|----------|-------|--------|-------|
| GARDEN SIZE     | 1,624.46 | SQ.FT | 150.92 | SQ. M |
| TOTAL UNIT SIZE | 4,029.25 | SQ.FT | 374.33 | SQ.M  |