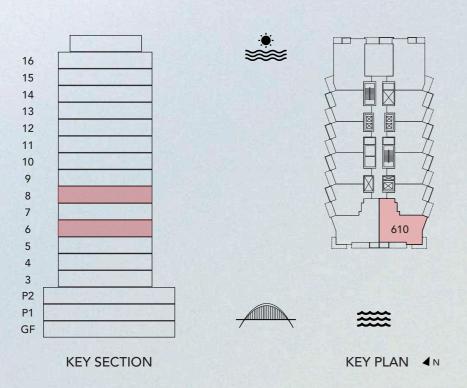

### 2 BEDROOM TYPE 1C

UNIT 610,810

| UNIT SIZE       | 1,202.54 | SQ.FT | 111.72 | SQ.M  |
|-----------------|----------|-------|--------|-------|
| BALCONY SIZE    | 47.07    | SQ.FT | 4.37   | SQ.M  |
| TOTAL UNIT SIZE | 1,249.61 | SQ.FT | 116.09 | SQ. M |