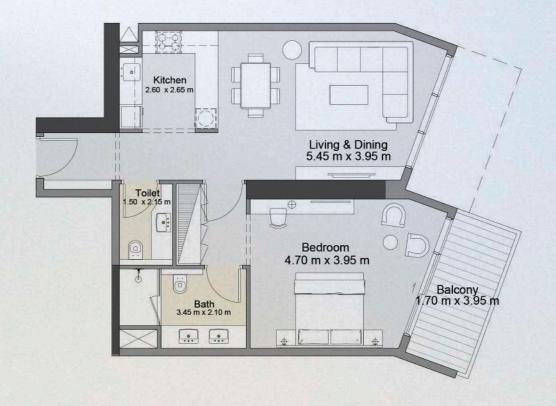

#### 1 BEDROOM TYPE 3I

UNITS 512, 713, 911, 1111, 1311

azura

| UNIT SIZE       | 787.26 | SQ.FT  | 73.14 | SQ. M |
|-----------------|--------|--------|-------|-------|
| BALCONY SIZE    | 81.24  | SQ.FT  | 7.55  | SQ. M |
| TOTAL UNIT SIZE | 868.50 | SQ. FT | 80.69 | SQ.M  |