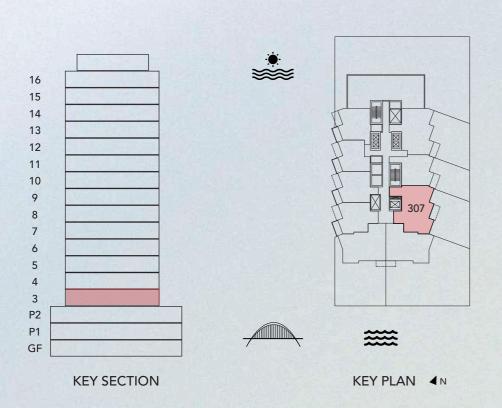

GARDEN APARTMENTS

DUPLEX TYPE3

**UNIT 307** 

| UNIT SIZE       | 2,565.98 | SQ.FT | 238.39 | SQ. M |
|-----------------|----------|-------|--------|-------|
| GARDEN SIZE     | 1,551.82 | SQ.FT | 144.17 | SQ. M |
| TOTAL UNIT SIZE | 4,117.80 | SQ.FT | 382.56 | SQ.M  |

GARDEN APARTMENTS

DUPLEX TYPE3

UNIT 307

| UNIT SIZE       | 2,565.98 | SQ.FT | 238.39 | SQ.M |
|-----------------|----------|-------|--------|------|
| GARDEN SIZE     | 1,551.82 | SQ.FT | 144.17 | SQ.M |
| TOTAL UNIT SIZE | 4,117.80 | SQ.FT | 382.56 | SQ.M |