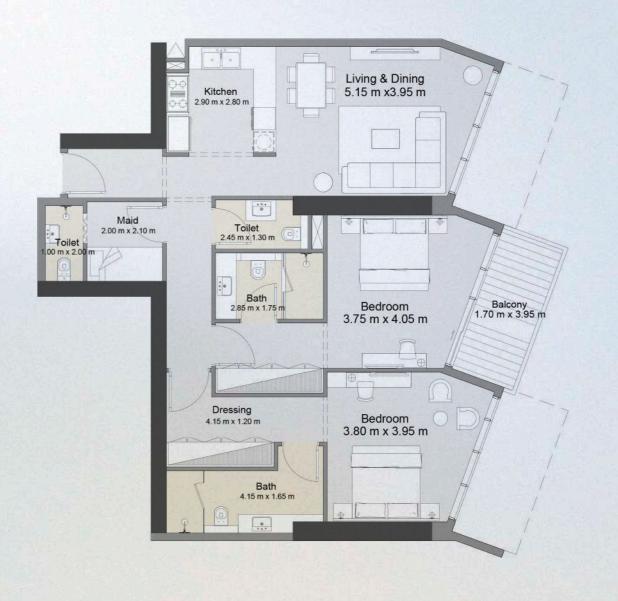

### 2 BEDROOM TYPE 6B

UNIT 1506

azura

| UNIT SIZE       | 1,271.01 | SQ.FT | 118.08 | SQ.M  |
|-----------------|----------|-------|--------|-------|
| BALCONY SIZE    | 81.24    | SQ.FT | 7.55   | SQ. M |
| TOTAL UNIT SIZE | 1,352.25 | SQ.FT | 125.63 | SQ. M |