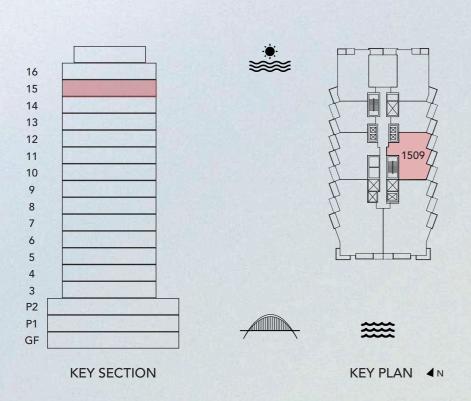

### 2 BEDROOM TYPE 6A

UNIT 1509

azura

| UNIT SIZE       | 1,261.25 | SQ.FT | 117.17 | SQ.M  |
|-----------------|----------|-------|--------|-------|
| BALCONY SIZE    | 81.24    | SQ.FT | 7.55   | SQ.M  |
| TOTAL UNIT SIZE | 1,342.49 | SQ.FT | 124.72 | SQ. M |