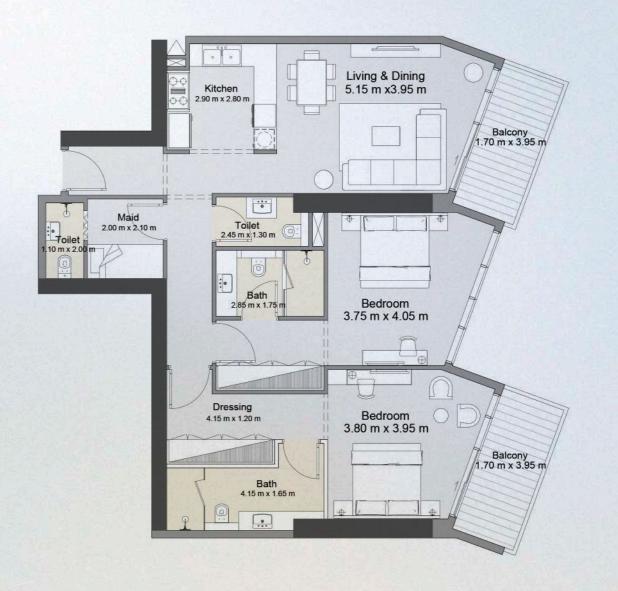

#### 2 BEDROOM TYPE 6D

UNIT 1606

azura

| UNIT SIZE       | 1,271.01 | SQ.FT | 118.08 | SQ. M |
|-----------------|----------|-------|--------|-------|
| BALCONY SIZE    | 162.48   | SQ.FT | 15.10  | SQ.M  |
| TOTAL UNIT SIZE | 1,433.49 | SQ.FT | 133.18 | SQ. M |