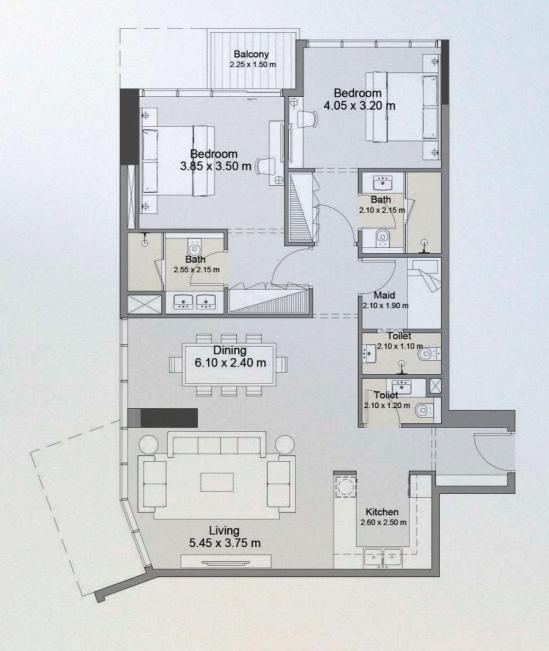

### 2 BEDROOM TYPE 2B

UNIT 604, 804, 1004, 1204, 1404, 1604

azura

| UNIT SIZE       | 1,222.20 | SQ.FT | 113.55 | SQ. M |
|-----------------|----------|-------|--------|-------|
| BALCONY SIZE    | 42.28    | SQ.FT | 3.93   | SQ. M |
| TOTAL UNIT SIZE | 1,264.48 | SQ.FT | 117.47 | SQ. M |