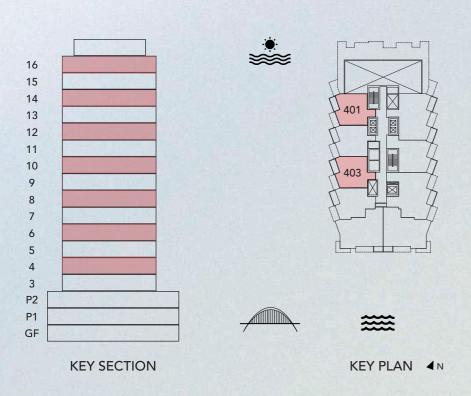

### 1 BEDROOM TYPE 3B

azura

UNITS 401,403,605,607,805,807,1005,1205,1405,1605

| UNIT SIZE       | 800.93 | SQ.FT | 74.41 | SQ. M |
|-----------------|--------|-------|-------|-------|
| BALCONY SIZE    | 81.24  | SQ.FT | 7.55  | SQ.M  |
| TOTAL UNIT SIZE | 882.17 | SQ.FT | 81.96 | SQ.M  |