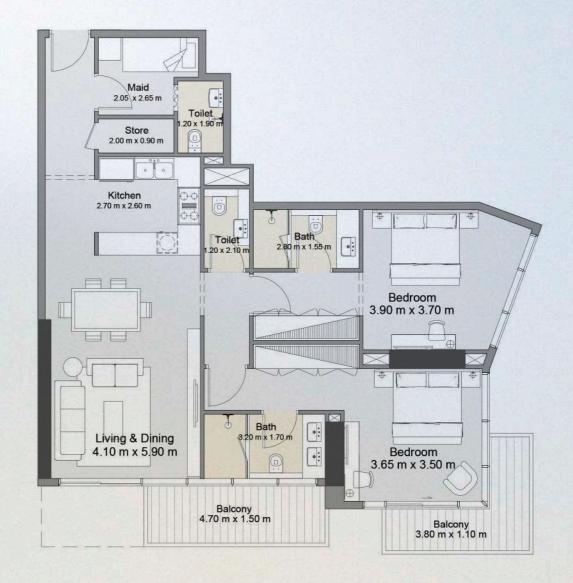

### 2 BEDROOM TYPE 1A

UNIT 509,710

| UNIT SIZE       | 1,202.54 | SQ.FT | 111.72 | SQ. M |
|-----------------|----------|-------|--------|-------|
| BALCONY SIZE    | 161.84   | SQ.FT | 15.04  | SQ. M |
| TOTAL UNIT SIZE | 1,364.38 | SQ.FT | 126.76 | SQ.M  |