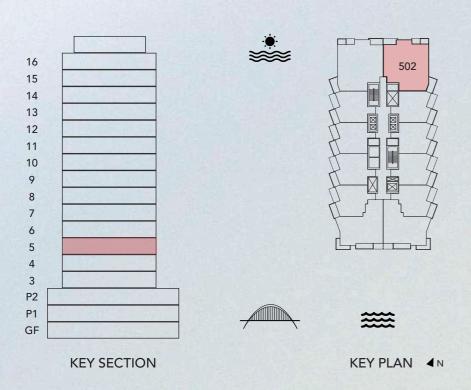

#### 3 BEDROOM TYPE 2D

**UNIT 502** 

azura

| UNIT SIZE       | 1,612.74 | SQ.FT | 149.83 | SQ. M |
|-----------------|----------|-------|--------|-------|
| BALCONY SIZE    | 129.63   | SQ.FT | 12.04  | SQ.M  |
| TOTAL UNIT SIZE | 1,742.36 | SQ.FT | 161.87 | SQ. M |