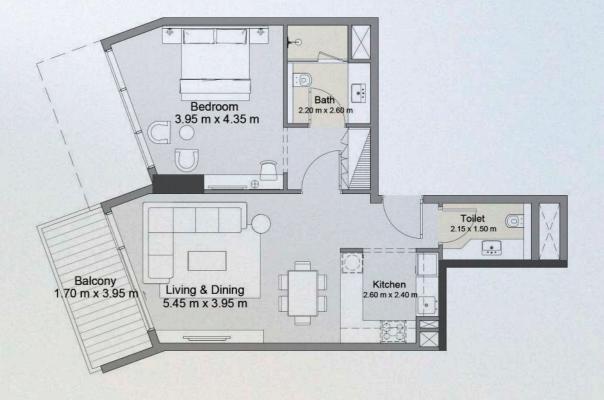

#### 1 BEDROOM TYPE 2

**UNIT 302** 

azura

| UNIT SIZE       | 705.50 | SQ.FT | 65.54 | SQ.M |
|-----------------|--------|-------|-------|------|
| BALCONY SIZE    | 81.24  | SQ.FT | 7.55  | SQ.M |
| TOTAL UNIT SIZE | 786.73 | SQ.FT | 73.09 | SQ.M |