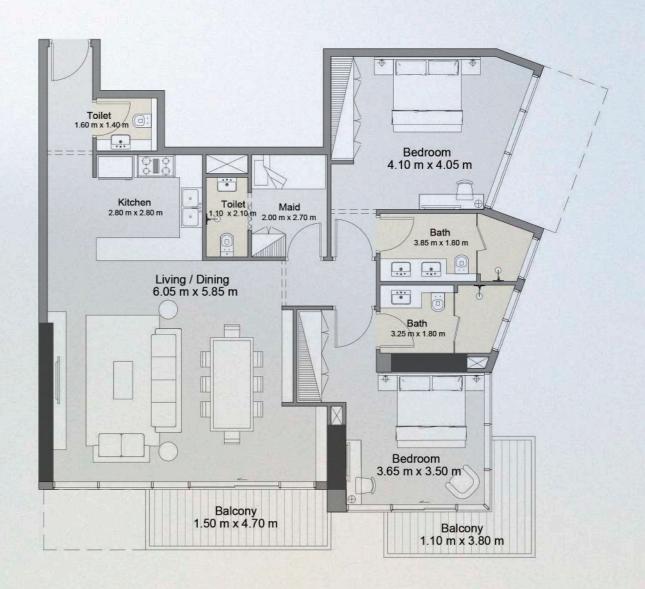

#### 2 BEDROOM TYPE 4B

UNIT 908, 1108, 1308

azura

| UNIT SIZE       | 1,384.32 | SQ.FT | 128.61 | SQ. M |
|-----------------|----------|-------|--------|-------|
| BALCONY SIZE    | 243.28   | SQ.FT | 22.60  | SQ.M  |
| TOTAL UNIT SIZE | 1,627.60 | SQ.FT | 151.21 | SQ. M |