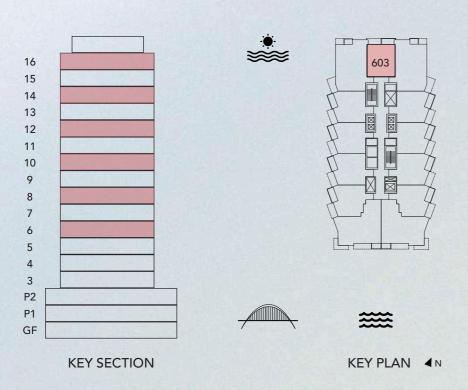

### 1 BEDROOM TYPE 4B

UNITS 603, 803, 1003, 1203, 1403, 1603

azura

| UNIT SIZE       | 711.01 | SQ.FT | 66.06 | SQ. M |
|-----------------|--------|-------|-------|-------|
| BALCONY SIZE    | 75.64  | SQ.FT | 7.03  | SQ.M  |
| TOTAL UNIT SIZE | 786.65 | SQ.FT | 73.08 | SQ.M  |