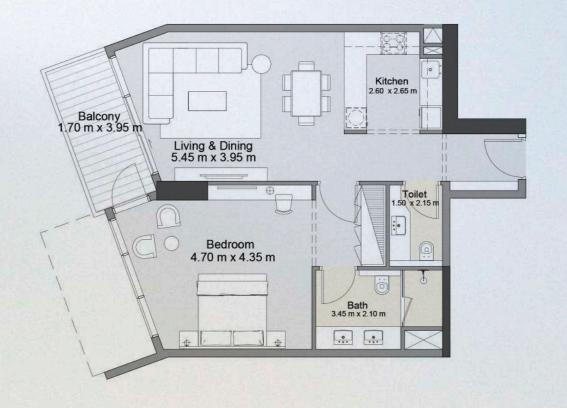

### 1 BEDROOM TYPE 3C

UNITS 402, 606, 806, 1006, 1206, 1406

azura

| UNIT SIZE       | 789.26 | SQ.FT | 73.33 | SQ. M |
|-----------------|--------|-------|-------|-------|
| BALCONY SIZE    | 81.24  | SQ.FT | 7.55  | SQ. M |
| TOTAL UNIT SIZE | 870.50 | SQ.FT | 80.87 | SQ. M |