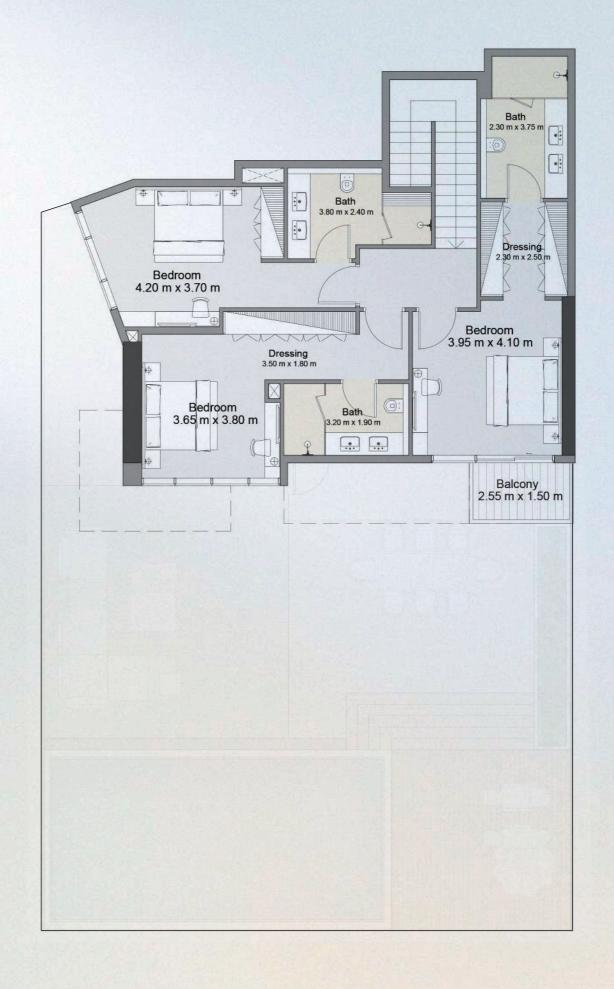

GARDEN APARTMENTS

DUPLEX TYPE 4\_T

UNIT 305

azura

| UNIT SIZE       | 2,298.86 | SQ.FT | 213.57 | SQ. M |
|-----------------|----------|-------|--------|-------|
| GARDEN SIZE     | 2,033.82 | SQ.FT | 188.95 | SQ. M |
| TOTAL UNIT SIZE | 4,332.68 | SQ.FT | 402.52 | SQ.M  |

### Floor plans

GARDEN APARTMENTS

DUPLEX TYPE 4\_T

UNIT 305

| UNIT SIZE       | 2,298.86 | SQ.FT | 213.57 | SQ. M |
|-----------------|----------|-------|--------|-------|
| GARDEN SIZE     | 2,033.82 | SQ.FT | 188.95 | SQ.M  |
| TOTAL UNIT SIZE | 4,332.68 | SQ.FT | 402.52 | SQ.M  |