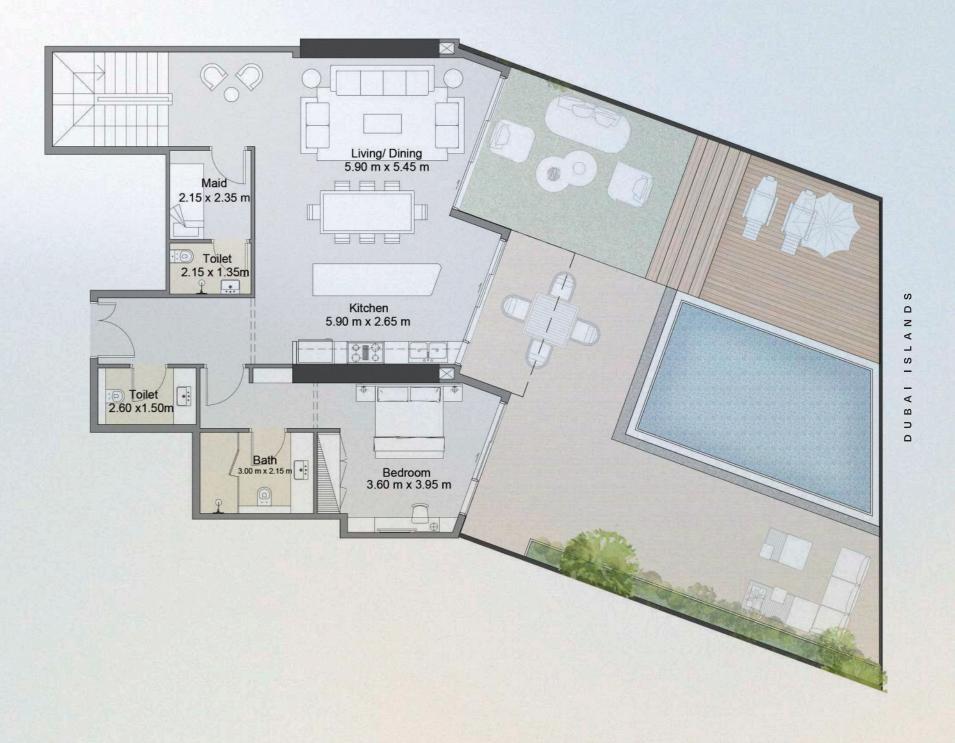

GARDEN APARTMENTS

DUPLEX TYPE3

**UNIT 307** 

| UNIT SIZE       | 2,565.98 | SQ.FT | 238.39 | SQ. M |
|-----------------|----------|-------|--------|-------|
| GARDEN SIZE     | 1,551.82 | SQ.FT | 144.17 | SQ. M |
| TOTAL UNIT SIZE | 4,117.80 | SQ.FT | 382.56 | SQ.M  |

GARDEN APARTMENTS

DUPLEX TYPE3

UNIT 307

| UNIT SIZE       | 2,565.98 | SQ.FT | 238.39 | SQ.M |
|-----------------|----------|-------|--------|------|
| GARDEN SIZE     | 1,551.82 | SQ.FT | 144.17 | SQ.M |
| TOTAL UNIT SIZE | 4,117.80 | SQ.FT | 382.56 | SQ.M |