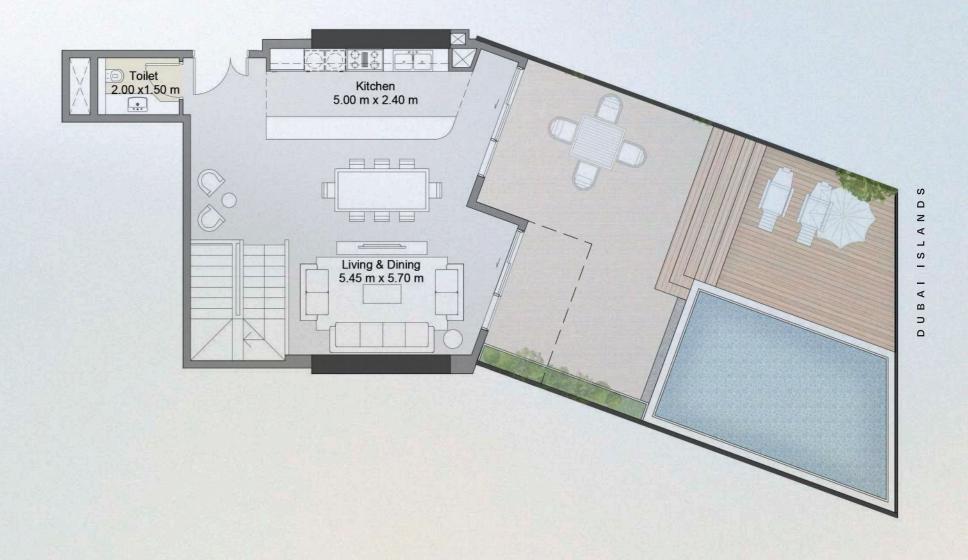

GARDEN APARTMENTS

DUPLEX TYPE2

UNIT 308

| UNIT SIZE       | 1,692.70 | SQ.FT | 157.23 | SQ. M |
|-----------------|----------|-------|--------|-------|
| GARDEN SIZE     | 1,062.38 | SQ.FT | 98.73  | SQ. M |
| TOTAL UNIT SIZE | 2,755.08 | SQ.FT | 255.96 | SQ. M |

**GARDEN APARTMENTS** 

#### **DUPLEX TYPE2**

**UNIT 308** 

| UNIT SIZE       | 1,692.70 | SQ.FT | 157.23 | SQ. M |
|-----------------|----------|-------|--------|-------|
| GARDEN SIZE     | 1,062.38 | SQ.FT | 98.73  | SQ. M |
| TOTAL UNIT SIZE | 2,755.08 | SQ.FT | 255.96 | SQ.M  |