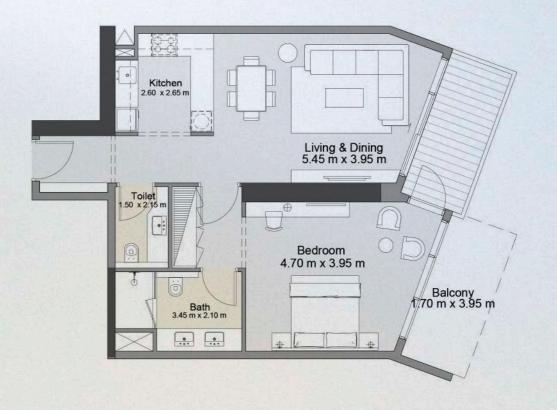

### 1BEDROOM TYPE 3J

UNITS 613, 813, 1011, 1211, 1411

azura

| UNIT SIZE       | 787.26 | SQ.FT | 73.14 | SQ. M |
|-----------------|--------|-------|-------|-------|
| BALCONY SIZE    | 81.24  | SQ.FT | 7.55  | SQ. M |
| TOTAL UNIT SIZE | 868.50 | SQ.FT | 80.69 | SQ. M |