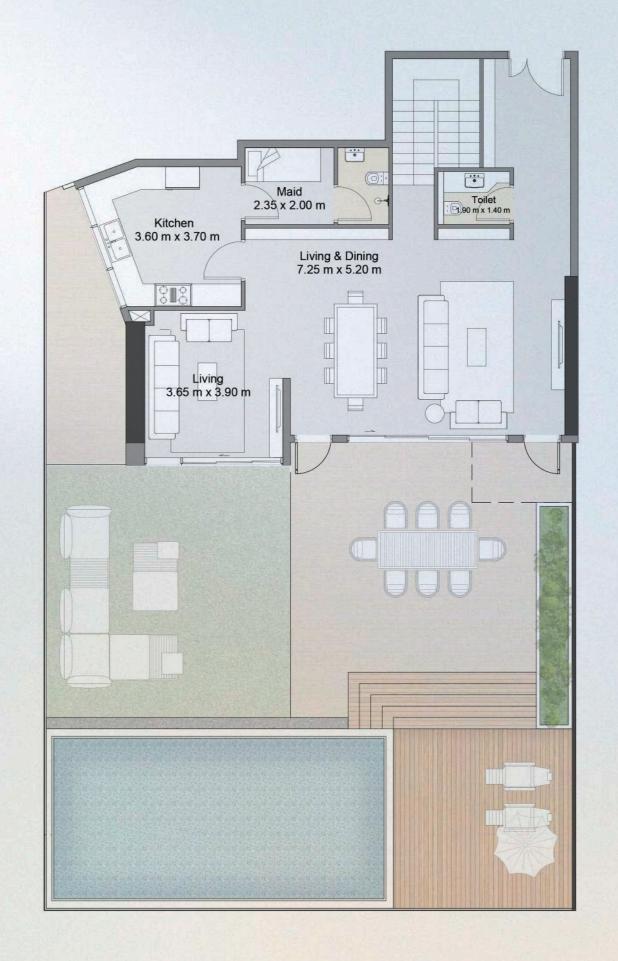

GARDEN APARTMENTS

DUPLEX TYPE 4\_T

UNIT 305

azura

| UNIT SIZE       | 2,298.86 | SQ.FT | 213.57 | SQ. M |
|-----------------|----------|-------|--------|-------|
| GARDEN SIZE     | 2,033.82 | SQ.FT | 188.95 | SQ. M |
| TOTAL UNIT SIZE | 4,332.68 | SQ.FT | 402.52 | SQ.M  |

### Floor plans

GARDEN APARTMENTS

DUPLEX TYPE 4\_T

UNIT 305

| UNIT SIZE       | 2,298.86 | SQ.FT | 213.57 | SQ. M |
|-----------------|----------|-------|--------|-------|
| GARDEN SIZE     | 2,033.82 | SQ.FT | 188.95 | SQ.M  |
| TOTAL UNIT SIZE | 4,332.68 | SQ.FT | 402.52 | SQ.M  |