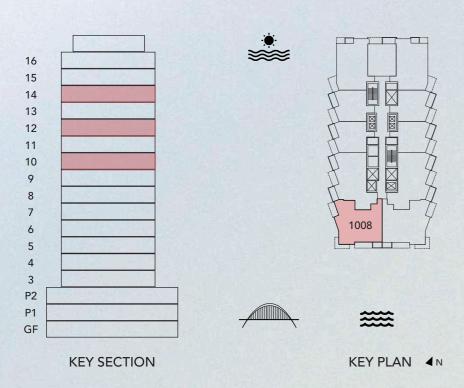

### 2 BEDROOM TYPE 4D

UNIT 1008, 1208, 1408

azura

| UNIT SIZE       | 1,384.32 | SQ.FT | 128.61 | SQ. M |
|-----------------|----------|-------|--------|-------|
| BALCONY SIZE    | 47.07    | SQ.FT | 4.37   | SQ.M  |
| TOTAL UNIT SIZE | 1,431.40 | SQ.FT | 132.98 | SQ.M  |