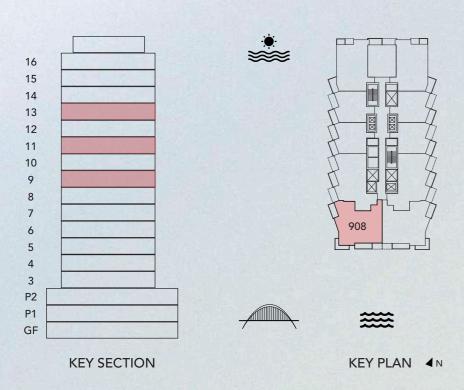

#### 2 BEDROOM TYPE 4B

UNIT 908, 1108, 1308

azura

| UNIT SIZE       | 1,384.32 | SQ.FT | 128.61 | SQ. M |
|-----------------|----------|-------|--------|-------|
| BALCONY SIZE    | 243.28   | SQ.FT | 22.60  | SQ.M  |
| TOTAL UNIT SIZE | 1,627.60 | SQ.FT | 151.21 | SQ. M |