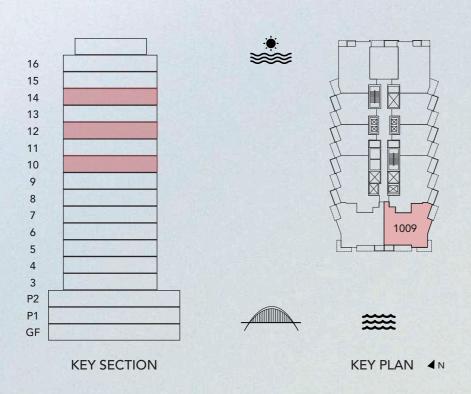

### 2 BEDROOM TYPE 4C

UNIT 1009, 1209, 1409

azura

| UNIT SIZE       | 1,389.85 | SQ.FT | 129.12 | SQ. M |
|-----------------|----------|-------|--------|-------|
| BALCONY SIZE    | 47.07    | SQ.FT | 4.37   | SQ.M  |
| TOTAL UNIT SIZE | 1,436.92 | SQ.FT | 133.49 | SQ.M  |