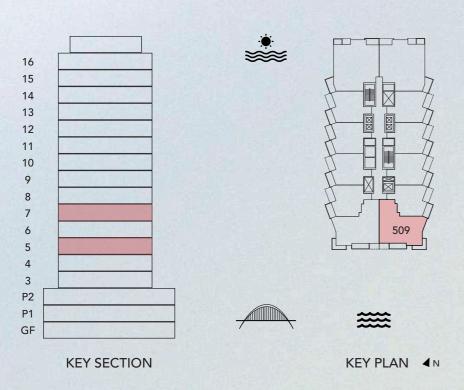

### 2 BEDROOM TYPE 1A

UNIT 509,710

| UNIT SIZE       | 1,202.54 | SQ.FT | 111.72 | SQ. M |
|-----------------|----------|-------|--------|-------|
| BALCONY SIZE    | 161.84   | SQ.FT | 15.04  | SQ. M |
| TOTAL UNIT SIZE | 1,364.38 | SQ.FT | 126.76 | SQ.M  |