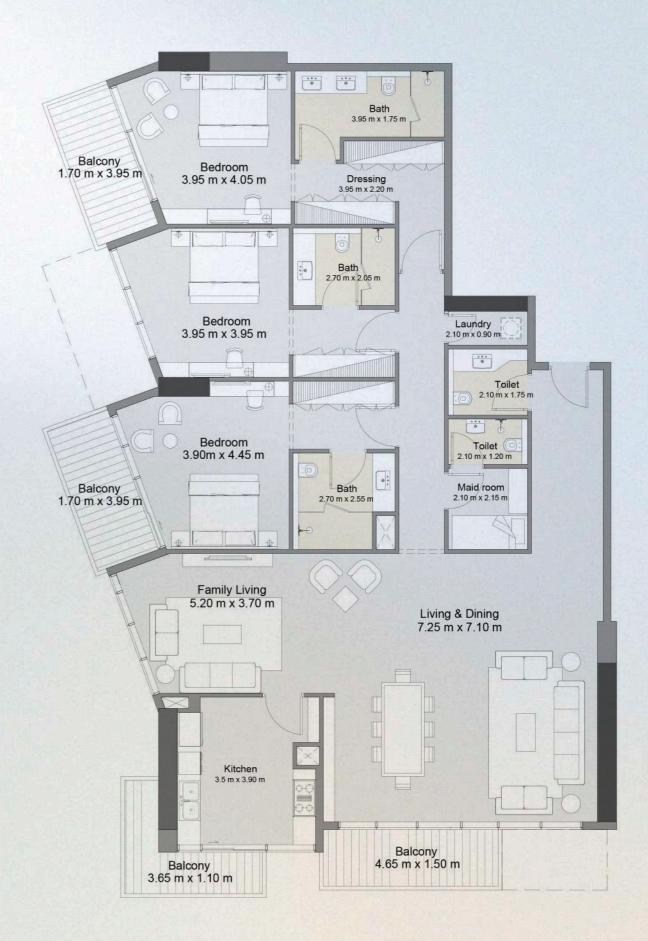

### 3 BEDROOM TYPE 1C

**UNIT 1608** 

azura

| UNIT SIZE       | 2,344.79 | SQ.FT | 217.84 | SQ. M |
|-----------------|----------|-------|--------|-------|
| BALCONY SIZE    | 128.31   | SQ.FT | 11.92  | SQ. M |
| TOTAL UNIT SIZE | 2,473.09 | SQ.FT | 229.76 | SQ.M  |