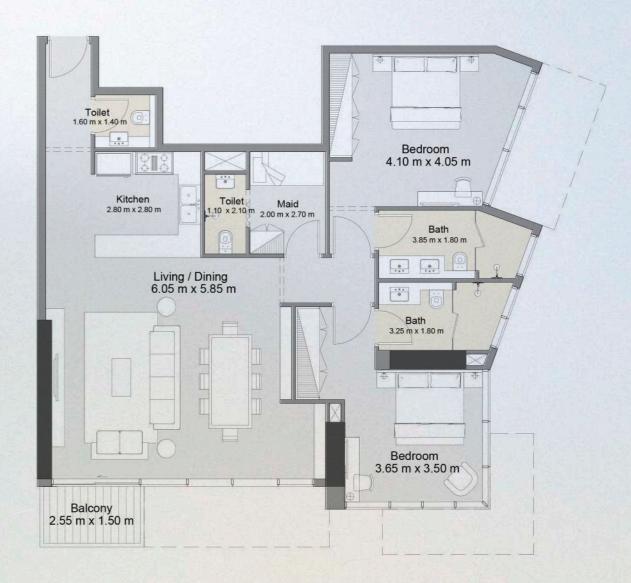

### 2 BEDROOM TYPE 4D

UNIT 1008, 1208, 1408

azura

| UNIT SIZE       | 1,384.32 | SQ.FT | 128.61 | SQ. M |
|-----------------|----------|-------|--------|-------|
| BALCONY SIZE    | 47.07    | SQ.FT | 4.37   | SQ.M  |
| TOTAL UNIT SIZE | 1,431.40 | SQ.FT | 132.98 | SQ.M  |