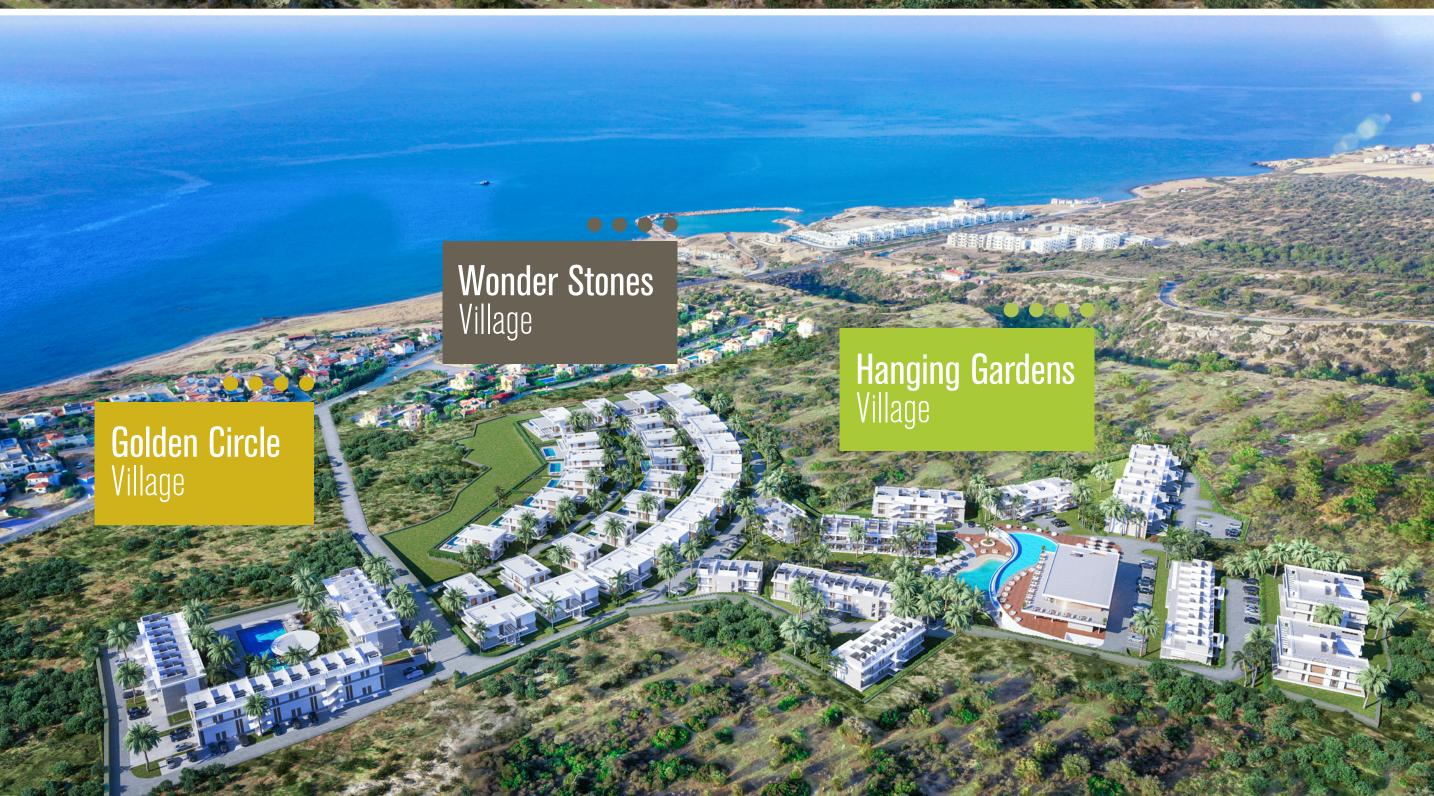

### HANGING GARDENS VILLAGE

Total Units: 122

Price Starting From: £79.900

**Availability:** Studios, 2-bedroom apartments & corner 3-bedroom apartments

### WONDER STONES VILLAGE

Total Units: 39

Price Starting From: £294.900

# GOLDEN CIRCLE VILLAGE

**Total Units: 52** 

Price Starting From: £89.900