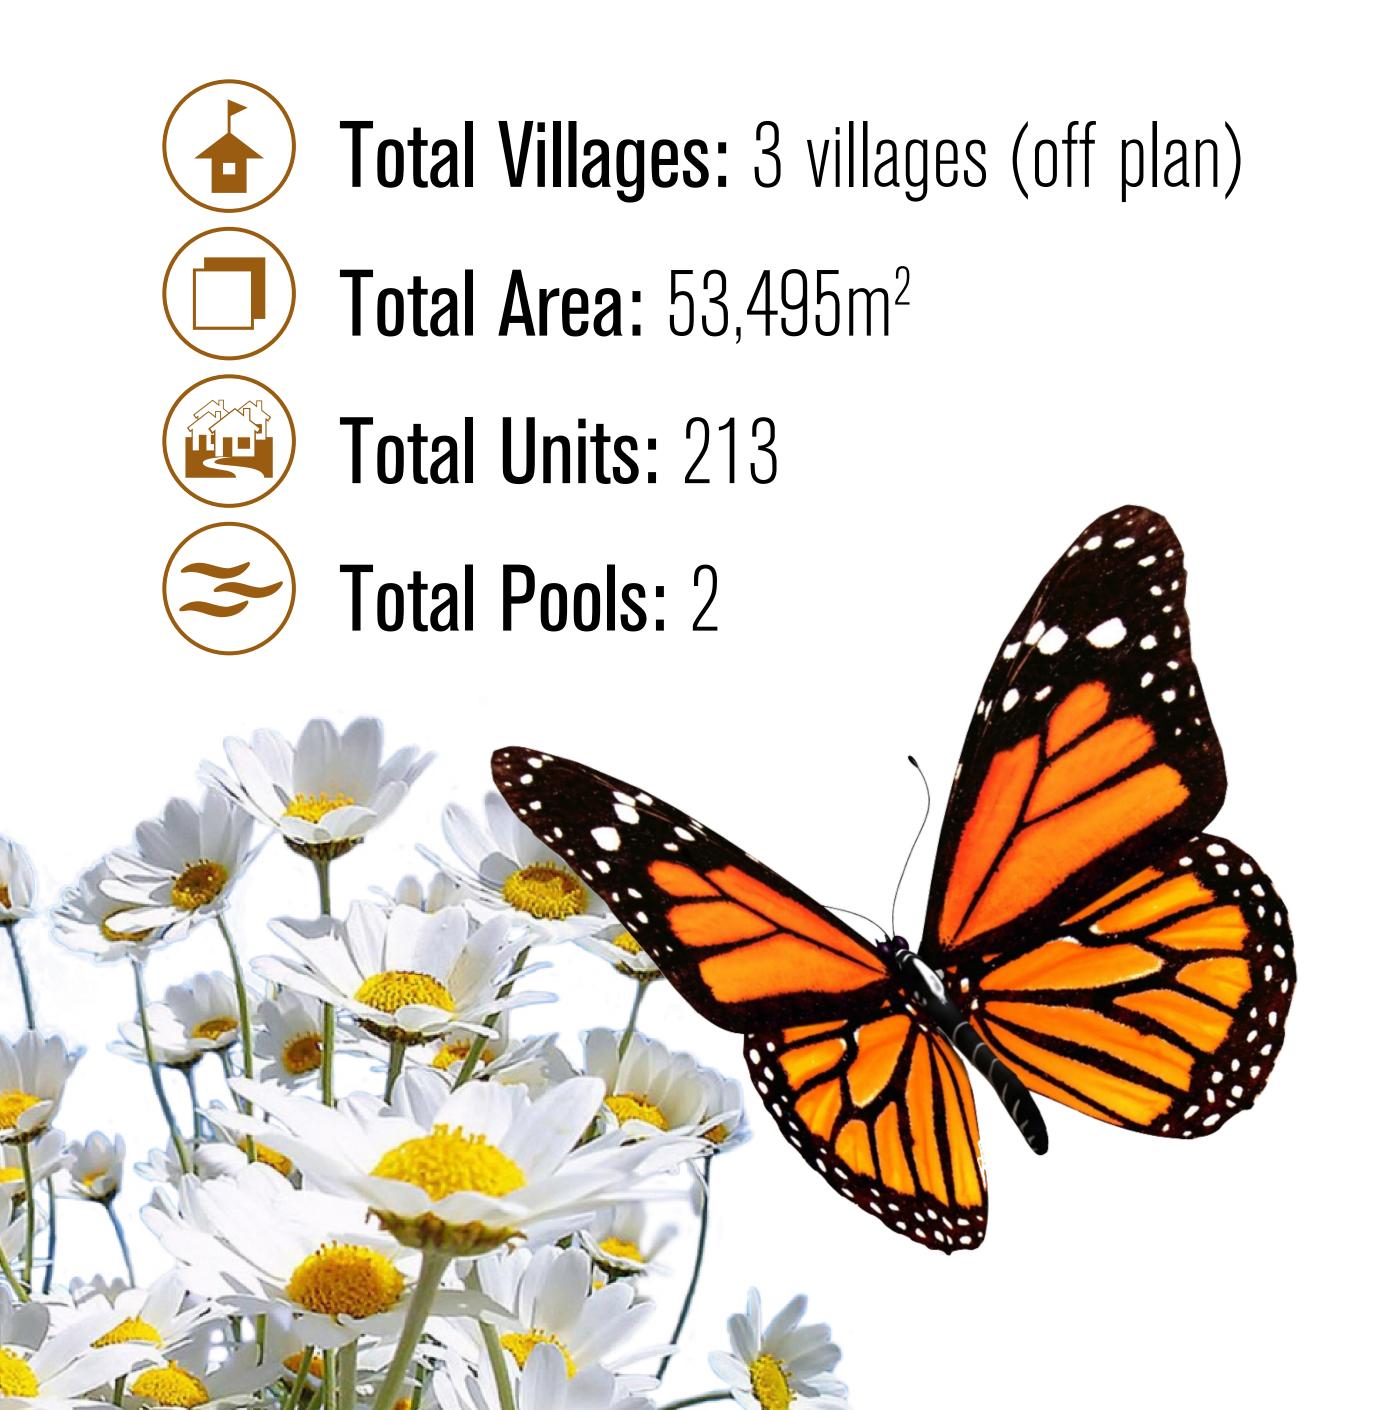

### HANGING GARDENS VILLAGE

Total Units: 122

Price Starting From: £79.900

**Availability:** Studios, 2-bedroom apartments & corner 3-bedroom apartments

### WONDER STONES VILLAGE

Total Units: 39

Price Starting From: £294.900

#### Availability:

3-bedroom twin villas, 3&4-bedroom villas

# GOLDEN CIRCLE VILLAGE

**Total Units: 52** 

Price Starting From: £89.900

#### Availability:

Studios & 1-bedroom loft apartments