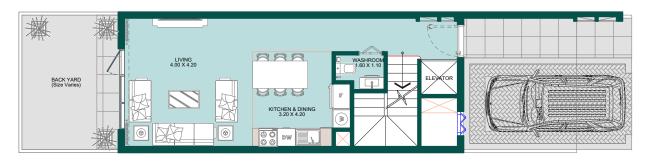

### 2B TOWNHOUSE TYPE - A

First Level

### Ground Level

| Internal Area | 970 sq.ft               |
|---------------|-------------------------|
| Outdoor Area  | 597.4 to 1067.78 sq.ft  |
| Total Area    | 1566.8 to 2037.18 sq.ft |