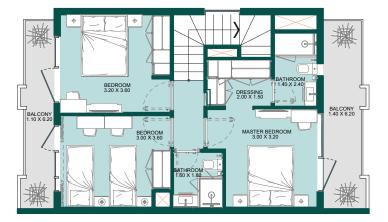

# 4B TOWNHOUSE TYPE - A

Second Level

First Level

Ground Level

| Internal Area | 1670 sq.ft              |
|---------------|-------------------------|
| Outdoor Area  | 604.7 to 1286.07 sq.ft  |
| Total Area    | 2274.7 to 2956.07 sq.ft |