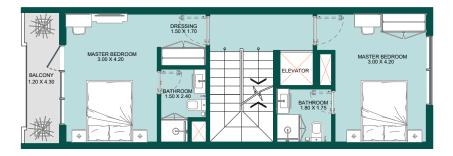

# 3B TOWNHOUSE TYPE - A

First Level

Ground Level

| Total Area    | 2169.5 to 4587.04 sq.ft |
|---------------|-------------------------|
| Outdoor Area  | 956.16 to 3373.73 sq.ft |
| Internal Area | 1213.31 sq.ft           |