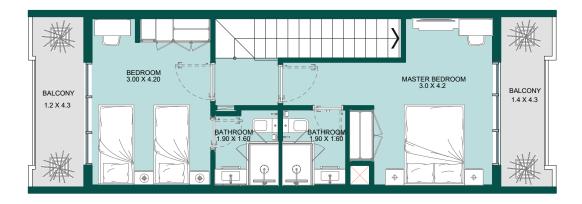

### 2B TOWNHOUSE TYPE - A

First Level

### Ground Level

| Internal Area | 970 sq.ft               |
|---------------|-------------------------|
| Outdoor Area  | 597.4 to 1067.78 sq.ft  |
| Total Area    | 1566.8 to 2037.18 sq.ft |