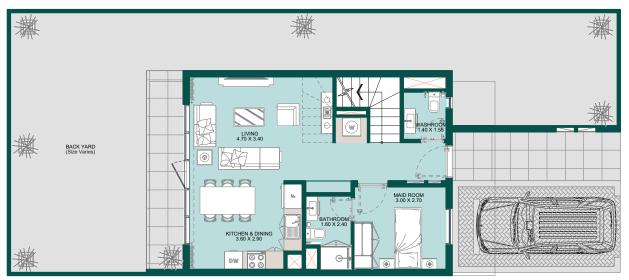

### Ground Level

| Internal Area | 970 sq.ft               |
|---------------|-------------------------|
| Outdoor Area  | 597.4 to 1067.78 sq.ft  |
| Total Area    | 1566.8 to 2037.18 sq.ft |