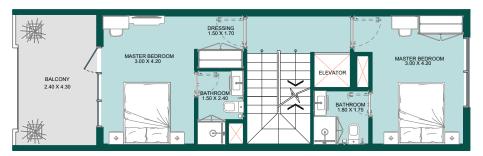

# 4B TOWNHOUSE TYPE - A

Second Level

First Level

Ground Level

| Internal Area | 1670 sq.ft              |
|---------------|-------------------------|
| Outdoor Area  | 604.7 to 1286.07 sq.ft  |
| Total Area    | 2274.7 to 2956.07 sq.ft |