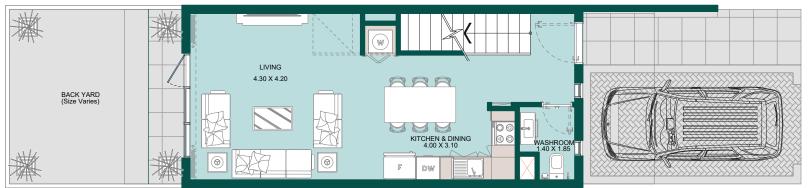

### 2B TOWNHOUSE TYPE - A

First Level

### Ground Level

| Internal Area | 970 sq.ft               |
|---------------|-------------------------|
| Outdoor Area  | 597.4 to 1067.78 sq.ft  |
| Total Area    | 1566.8 to 2037.18 sq.ft |