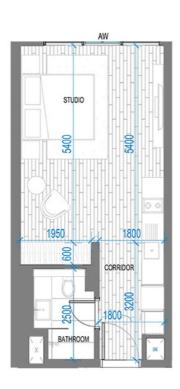

### 2504 STUDIO APARTMENT

1 BEDROOM 1 BATHROOM 1 PARKING SPACE

| Terrace   | 5.28 m <sup>2</sup> | 57 sq.ft  |
|-----------|---------------------|-----------|
| Residence | 37.29 m²            | 401 sq.ft |
| Total     | 42.57 m²            | 458 sq.ft |

### 2604 STUDIO APARTMENT

1 BEDROOM 1 BATHROOM 1 PARKING SPACE

Total

 Terrace
 6.03 m²
 65 sq.ft

 Residence
 37.29 m²
 401 sq.ft

43.32 m²

466 sq.ft