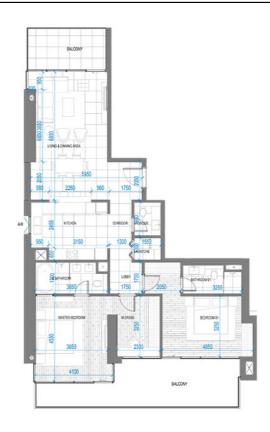

### 1501 2-BEDROOM APARTMENT

2 BEDROOMS 3 BATHROOMS 1 PARKING SPACE

Total

Terrace 32.01 m<sup>2</sup> 344 sq.ft Residence 121.01 m<sup>2</sup> 1,303 sq.ft

153.02 m² 1,647 sq.ft

### 2701 2-BEDROOM APARTMENT

2 BEDROOMS 3 BATHROOMS 1 PARKING SPACE

 Terrace
 32.01 m²
 345 sq.ft

 Residence
 121.01 m²
 1,302 sq.ft

 Total
 153.02 m²
 1,647 sq.ft

600 1200

2 BEDROOMS 3 BATHROOMS 1 PARKING SPACE

Terrace Residence 32.01 m<sup>2</sup> 344 sq.ft 121.12 m<sup>2</sup> 1,304 sq.ft

1,648 sq.ft

153.13 m<sup>2</sup>