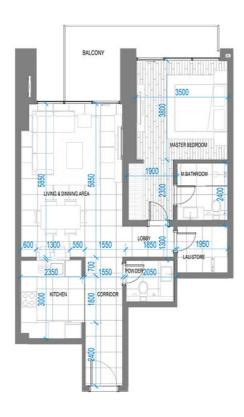

### 1802 1-BEDROOM APARTMENT

BEDROOM BATHROOMS PARKING SPACE

 Ferrace
 13.44 m²
 145 sq.ft

 Residence
 69.82 m²
 751 sq.ft

 Fotal
 83.26 m²
 896 sq.ft

2 BEDROOMS 3 BATHROOMS 1 PARKING SPACE

24.82 m<sup>2</sup> 267 sq.ft Terrace Residence 118.56 m² 1,276 sq.ft Total 143.38 m<sup>2</sup> 1.543 sq.ft