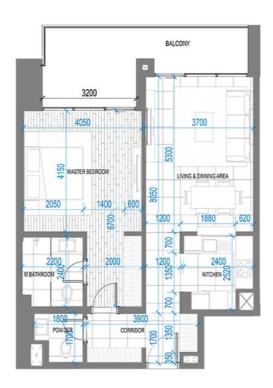

m<sup>2</sup> 824 sq.ft 88.93 m<sup>2</sup> 957 sq.ft Total







1 BEDROOM 2 BATHROOMS 1 PARKING SPACE

Terrace Residence

Total

I PARKING SPACE

17.08 m² 184 sq.ft 70.72 m² 761 sq.ft

87.80 m² 945 sq.ft







### 207 2-BEDROOM APARTMENT

BEDROOMS BATHROOMS PARKING SPACE

| errace   | 34.93 m²  | 376 sq.ft   |
|----------|-----------|-------------|
| esidence | 118.86 m² | 1,279 sq.ft |
| otal     | 153.79 m² | 1.655 sa.ft |









# 2101

2-BEDROOM APARTMENT

2 BEDROOMS 3 BATHROOMS 1 PARKING SPACE

Total

Terrace 17.89 m² Residence 120.97 m² 193 sq.ft 1,302 sq.ft 1,495 sq.ft 138.86 m<sup>2</sup>





### 2102 1-BEDROOM APARTMENT

1 BEDROOM 2 BATHROOMS 1 PARKING SPACE

Terrace Residence 16.78 m<sup>2</sup> 181 sq.ft 751 sq.ft 69.82 m<sup>2</sup> Total 86.60 m<sup>2</sup> 932 sq.ft









1-BEDROOM

**APARTMENT** 

1 BEDROOM 2 BATHROOMS 1 PARKING SPACE

Total

 Terrace
 12.34 m²
 133 sq.ft

 Residence
 76.62 m²
 825 sq.ft

88.96 m² 958 sq.ft







### 2105 1-BEDROOM APARTMENT

1 BEDROOM 2 BATHROOMS 1 PARKING SPACE

 Terrace
 17.08 m²
 184 sq.ft

 Residence
 70.72 m²
 761 sq.ft

 Total
 87.80 m²
 945 sq.ft









BEDROOMS
BATHROOMS
L PARKING SPACE

Total

Terrace Residence 34.92 m<sup>2</sup> 375 sq.ft 118.87 m<sup>2</sup> 1,280 sq.ft

153.79 m<sup>2</sup> 1,655 sq.ft







### 2401 2-BEDROOM APARTMENT

2 BEDROOMS 3 BATHROOMS 1 PARKING SPACE

Terrace Residence 16.32 m<sup>2</sup> 176 sq.ft 120.97 m<sup>2</sup> 1,302 sq.ft Total 137.29 m<sup>2</sup> 1,478 sq.ft









1 BEDROOM 2 BATHROOMS 1 PARKING SPACE

124 sq.ft 11.50 m<sup>2</sup> Terrace Residence 69.82 m²