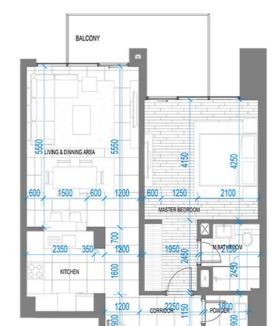

761 sq.ft

 Total
 84.48 m²
 909 sq.ft







3850

2250 3 , 1520 , 2330 3







### 3006 2-BEDROOM APARTMENT

BEDROOMS
BATHROOMS
PARKING SPACE

Total

Terrace Residence 24.82 m<sup>2</sup> 267 sq.ft

118.56 m<sup>2</sup> 1,276 sq.ft 1,543 sq.ft



### 402 STUDIO APARTMENT

BEDROOM BATHROOM PARKING SPACE

| esidence | 34.52 m <sup>2</sup> | 372 sq.ft |
|----------|----------------------|-----------|
| otal     | 34.52 m <sup>2</sup> | 372 sq.ft |



4290







BEDROOMS BATHROOMS PARKING SPACE

otal

Terrace 16.32 m² Residence 121.09 m² 176 sq.ft 1,303 sq.ft 137.41 m<sup>2</sup> 1,479 sq.ft







### 504 1-BEDROOM APARTMENT

- 1 BEDROOM 2 BATHROOMS 1 PARKING SPACE
- Terrace Residence 14.01 m<sup>2</sup> 151 sq.ft 76.47 m<sup>2</sup>

823 sq.ft Total 90.48 m<sup>2</sup> 974 sq.ft











1 BEDROOM 2 BATHROOMS 1 PARKING SPACE

Total

Terrace 11.5 m<sup>2</sup>
Residence 70.71 m<sup>2</sup>

11.5 m<sup>2</sup> 124 sq.ft 70.71 m<sup>2</sup> 761 sq.ft 82.21 m<sup>2</sup> 885 sq.ft



# 507 2-BEDROOM

APARTMENT

2 BEDROOMS 3 BATHROOMS 1 PARKING SPACE

 Terrace
 22.42 m²
 241 sq.ft

 Residence
 118.87 m²
 1,280 sq.ft

 Total
 141.29 M²
 1,521 sq.ft







BEDROOMS
BATHROOMS
PARKING SPACE

Total

Terrace Residence 32.01 m<sup>2</sup> 344 sq.ft 121.12 m<sup>2</sup> 1,304 sq.ft

1,648 sq.ft

153.13 m<sup>2</sup>







### 804 2-BEDROOM APARTMENT

BEDROOMS
BATHROOMS
PARKING SPACE

Terrace Residence 24.92 m<sup>2</sup> 268 sq.ft 113.89 m<sup>2</sup> 1,226 sq.ft Total 138.81 m² 1,494 sq.ft









BEDROOMS
BATHROOMS
PARKING SPACE

 Ferrace
 31.6 m²
 340 sq.ft

 Residence
 118.87