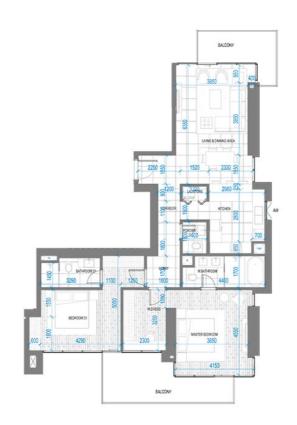

-|----------------------|-----------|
| otal     | 34.52 m <sup>2</sup> | 372 sq.ft |



4290







BEDROOMS BATHROOMS PARKING SPACE

otal

Terrace 16.32 m² Residence 121.09 m² 176 sq.ft 1,303 sq.ft 137.41 m<sup>2</sup> 1,479 sq.ft







### 504 1-BEDROOM APARTMENT

- 1 BEDROOM 2 BATHROOMS 1 PARKING SPACE
- Terrace Residence 14.01 m<sup>2</sup> 151 sq.ft 76.47 m<sup>2</sup>

823 sq.ft Total 90.48 m<sup>2</sup> 974 sq.ft











1 BEDROOM 2 BATHROOMS 1 PARKING SPACE

Total

Terrace 11.5 m<sup>2</sup>
Residence 70.71 m<sup>2</sup>

11.5 m<sup>2</sup> 124 sq.ft 70.71 m<sup>2</sup> 761 sq.ft 82.21 m<sup>2</sup> 885 sq.ft



# 507 2-BEDROOM

APARTMENT

2 BEDROOMS 3 BATHROOMS 1 PARKING SPACE

 Terrace
 22.42 m²
 241 sq.ft

 Residence
 118.87 m²
 1,280 sq.ft

 Total
 141.29 M²
 1,521 sq.ft







BEDROOMS
BATHROOMS
PARKING SPACE

Total

Terrace Residence 32.01 m<sup>2</sup> 344 sq.ft 121.12 m<sup>2</sup> 1,304 sq.ft

1,648 sq.ft

153.13 m<sup>2</sup>







### 804 2-BEDROOM APARTMENT

BEDROOMS
BATHROOMS
PARKING SPACE

Terrace Residence 24.92 m<sup>2</sup> 268 sq.ft 113.89 m<sup>2</sup> 1,226 sq.ft Total 138.81 m² 1,494 sq.ft









BEDROOMS
BATHROOMS
PARKING SPACE

 Ferrace
 31.6 m²
 340 sq.ft

 Residence
 118.87 m²
 1,280 sq.ft

 Fotal
 150.47 m²
 1,620 sq.ft