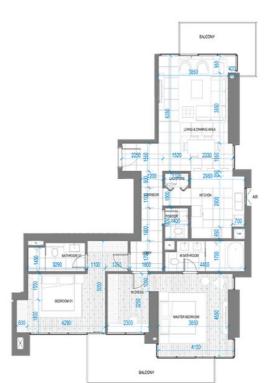

OOM 2 BATHROOMS 1 PARKING SPACE

 Terrace
 17.08 m²
 184 sq.ft

 Residence
 70.72 m²
 761 sq.ft

 Total
 87.80 m²
 945 sq.ft









BEDROOMS
BATHROOMS
L PARKING SPACE

Total

Terrace Residence 34.92 m<sup>2</sup> 375 sq.ft 118.87 m<sup>2</sup> 1,280 sq.ft

153.79 m<sup>2</sup> 1,655 sq.ft







### 2401 2-BEDROOM APARTMENT

2 BEDROOMS 3 BATHROOMS 1 PARKING SPACE

Terrace Residence 16.32 m<sup>2</sup> 176 sq.ft 120.97 m<sup>2</sup> 1,302 sq.ft Total 137.29 m<sup>2</sup> 1,478 sq.ft









1 BEDROOM 2 BATHROOMS 1 PARKING SPACE

124 sq.ft 11.50 m<sup>2</sup> Terrace Residence 69.82 m² 751 sq.ft

875 sq.ft







### 2403 1-BEDROOM APARTMENT

1 BEDROOM 2 BATHROOMS 1 PARKING SPACE

14.01 m<sup>2</sup> 151 sq.ft Residence 76.47 m<sup>2</sup> 823 sq.ft 90.48 m<sup>2</sup> 974 sq.ft













2 BEDROOMS 3 BATHROOMS 1 PARKING SPACE

 Terrace
 22.42 m²
 241 sq.ft

 Residence
 118.87 m²
 1,280 sq.ft

 Total
 141.29 m²
 1,521 sq.ft

# ANWA ARIA

### 2504 STUDIO APARTMENT

1 BEDROOM 1 BATHROOM 1 PARKING SPACE

| Terrace   | 5.28 m <sup>2</sup> | 57 sq.ft  |
|-----------|---------------------|-----------|
| Residence | 37.29 m²            | 401 sq.ft |
| Total     | 42.57 m²            | 458 sq.ft |







# STUDIO STUDIO

### 2604 STUDIO APARTMENT

1 BEDROOM 1 BATHROOM 1 PARKING SPACE

Total

 Terrace
 6.03 m²
 65 sq.ft

 Residence
 37.29 m²
 401 sq.ft

43.32 m²

466 sq.ft

# $\Lambda$ N W $\Lambda$



### 2701 2-BEDROOM APARTMENT

2 BEDROOMS 3 BATHROOMS 1 PARKING SPACE

 Terrace
 32.01 m²
 345 sq.ft

 Residence
 121.01 m²
 1,302 sq.ft

 Total
 153.02 m²
 1,647 sq.ft



600 1200