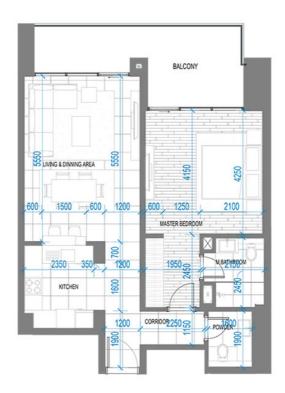

### 1501 2-BEDROOM APARTMENT

2 BEDROOMS 3 BATHROOMS 1 PARKING SPACE

Total

Terrace 32.01 m<sup>2</sup> 344 sq.ft Residence 121.01 m<sup>2</sup> 1,303 sq.ft

153.02 m² 1,647 sq.ft