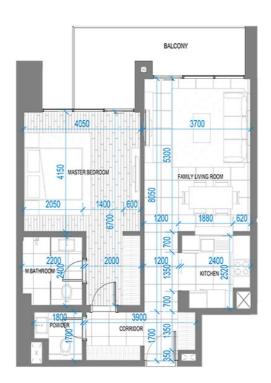

### 207 2-BEDROOM APARTMENT

BEDROOMS BATHROOMS PARKING SPACE

| errace   | 34.93 m²  | 376 sq.ft   |
|----------|-----------|-------------|
| esidence | 118.86 m² | 1,279 sq.ft |
| otal     | 153.79 m² | 1.655 sa.ft |

153.79 m<sup>2</sup> 1,655 sq.ft