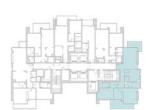

### 402 STUDIO APARTMENT

BEDROOM BATHROOM PARKING SPACE

| esidence | 34.52 m <sup>2</sup> | 372 sq.ft |
|----------|----------------------|-----------|
| otal     | 34.52 m <sup>2</sup> | 372 sq.ft |

4290