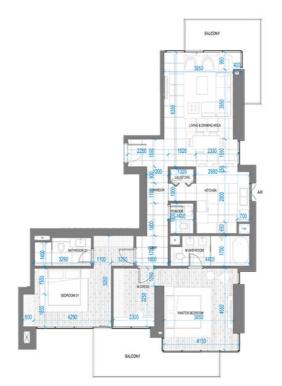

2 BEDROOMS 3 BATHROOMS 1 PARKING SPACE

Total

 Terrace
 14.66 m²
 158 sq.ft

 Residence
 120.97 m²
 1,302 sq.ft

135.63 m² 1,460 sq.ft

Total

Terrace 14.66 m² 158 sq.ft Residence 120.97 m² 1,302 sq.ft

135.63 m² 1,460 sq.ft