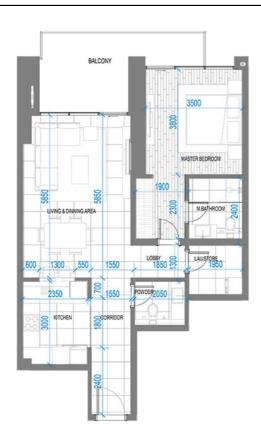

1 BEDROOM 2 BATHROOMS 1 PARKING SPACE

 Terrace
 17.08 m²
 184 sq.ft

 Residence
 70.72 m²
 761 sq.ft

 Total
 87.80 m²
 945 sq.ft









BEDROOMS
BATHROOMS
L PARKING SPACE

Total

Terrace Residence 34.92 m<sup>2</sup> 375 sq.ft 118.87 m<sup>2</sup> 1,280 sq.ft

153.79 m<sup>2</sup> 1,655 sq.ft







### 2401 2-BEDROOM APARTMENT

2 BEDROOMS 3 BATHROOMS 1 PARKING SPACE

Terrace Residence 16.32 m<sup>2</sup> 176 sq.ft 120.97 m<sup>2</sup> 1,302 sq.ft Total 137.29 m<sup>2</sup> 1,478 sq.ft









1 BEDROOM 2 BATHROOMS 1 PARKING SPACE

124 sq.ft 11.50 m<sup>2</sup> Terrace Residence 69.82 m² 751 sq.ft

875 sq.ft







### 2403 1-BEDROOM APARTMENT

1 BEDROOM 2 BATHROOMS 1 PARKING SPACE

14.01 m<sup>2</sup> 151 sq.ft Residence 76.47 m<sup>2</sup> 823 sq.ft 90.48 m<sup>2</sup> 974 sq.ft













2 BEDROOMS 3 BATHROOMS 1 PARKING SPACE

 Terrace
 22.42 m²
 241 sq.ft

 Residence
 118.87 m²
 1,280 sq.ft

 Total
 141.29 m²
 1,521 sq.ft

# ANWA ARIA

### 2504 STUDIO APARTMENT

1 BEDROOM 1 BATHROOM 1 PARKING SPACE

| Terrace   | 5.28 m <sup>2</sup> | 57 sq.ft  |
|-----------|---------------------|-----------|
| Residence | 37.29 m²            | 401 sq.ft |
| Total     | 42.57 m²            | 458 sq.ft |







# STUDIO STUDIO

### 2604 STUDIO APARTMENT

1 BEDROOM 1 BATHROOM 1 PARKING SPACE

Total

 Terrace
 6.03 m²
 65 sq.ft

 Residence
 37.29 m²
 401 sq.ft

43.32 m²

466 sq.ft

# $\Lambda$ N W $\Lambda$



### 2701 2-BEDROOM APARTMENT

2 BEDROOMS 3 BATHROOMS 1 PARKING SPACE

 Terrace
 32.01 m²
 345 sq.ft

 Residence
 121.01 m²
 1,302 sq.ft

 Total
 153.02 m²
 1,647 sq.ft