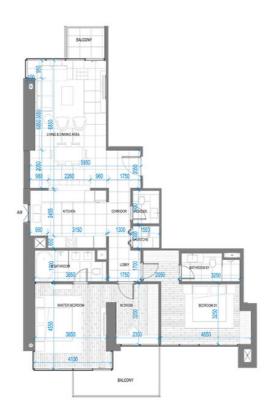

### 1501 2-BEDROOM APARTMENT

2 BEDROOMS 3 BATHROOMS 1 PARKING SPACE

Total

Terrace 32.01 m<sup>2</sup> 344 sq.ft Residence 121.01 m<sup>2</sup> 1,303 sq.ft

153.02 m² 1,647 sq.ft