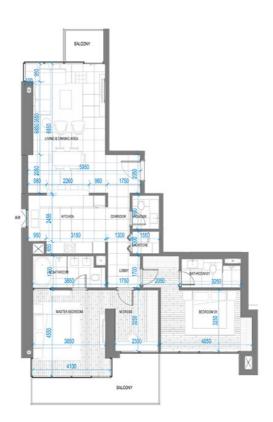

### 1501 2-BEDROOM APARTMENT

2 BEDROOMS 3 BATHROOMS 1 PARKING SPACE

Total

Terrace 32.01 m<sup>2</sup> 344 sq.ft Residence 121.01 m<sup>2</sup> 1,303 sq.ft

153.02 m² 1,647 sq.ft

2 BEDROOMS 3 BATHROOMS 1 PARKING SPACE

Total

 Terrace
 14.66 m²
 158 sq.ft

 Residence
 120.97 m²
 1,302 sq.ft

135.63 m² 1,460 sq.ft