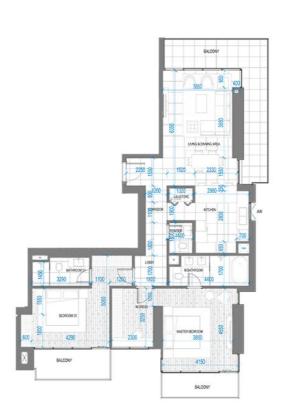

| Residence | 37.29 m²            | 401 sq.ft |
| Total     | 42.57 m²            | 458 sq.ft |







# STUDIO STUDIO

### 2604 STUDIO APARTMENT

1 BEDROOM 1 BATHROOM 1 PARKING SPACE

Total

 Terrace
 6.03 m²
 65 sq.ft

 Residence
 37.29 m²
 401 sq.ft

43.32 m²

466 sq.ft

# $\Lambda$ N W $\Lambda$



### 2701 2-BEDROOM APARTMENT

2 BEDROOMS 3 BATHROOMS 1 PARKING SPACE

 Terrace
 32.01 m²
 345 sq.ft

 Residence
 121.01 m²
 1,302 sq.ft

 Total
 153.02 m²
 1,647 sq.ft



600 1200











2 BEDROOMS 3 BATHROOMS 1 PARKING SPACE

Terrace Residence

Total

24.92 m² 268 sq.ft 113.89 m² 1,226 sq.ft

138.81 m² 1,494 sq.ft



### 2705 2-BEDROOM APARTMENT

2 BEDROOMS 3 BATHROOMS 1 PARKING SPACE

Total

Terrace 31.47 m² 339 sq.ft Residence 118.90 m² 1.280 sq.ft

1,619 sq.ft

150.37 m<sup>2</sup>











2 BEDROOMS 3 BATHROOMS 1 PARKING SPACE

Total

22.42 m<sup>2</sup> 241 sq.ft Residence 118.87 m<sup>2</sup> 1,280 sq.ft

> 141.29 m<sup>2</sup> 1,521 sq.ft



BALCONY





### 2906 2-BEDROOM APARTMENT

BEDROOMS
BATHROOMS
PARKING SPACE

Terrace Residence 34.92 m<sup>2</sup> 375 sq.ft 118.87 m<sup>2</sup> 1,280 sq.ft Total 153.79 m<sup>2</sup> 1,655 sq.ft









2 BEDROOMS 3 BATHROOMS 1 PARKING SPACE

Total

Terrace 14.66 m² 158 sq.ft Residence 120.97 m² 1,302 sq.ft

135.63 m² 1,460 sq.ft





### ANWA ARIA

### 3002 1-BEDROOM APARTMENT

1 BEDROOM 2 BATHROOMS 1 PARKING SPACE

 Terrace
 13.44 m²
 145 sq.ft

 Residence
 69.82 m²
 751 sq.ft

 Total
 83.26 m²
 896 sq.ft









1 BEDROOM 2 BATHROOMS 1 PARKING SPACE

Total

 Terrace
 14.01 m²
 151 sq.ft

 Residence
 76.62 m²
 825 sq.