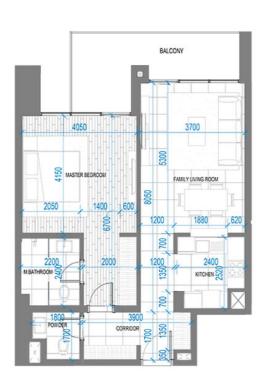

### 1802 1-BEDROOM APARTMENT

BEDROOM BATHROOMS PARKING SPACE

 Ferrace
 13.44 m²
 145 sq.ft

 Residence
 69.82 m²
 751 sq.ft

 Fotal
 83.26 m²
 896 sq.ft

2 BEDROOMS 3 BATHROOMS 1 PARKING SPACE

24.82 m<sup>2</sup> 267 sq.ft Terrace Residence 118.56 m² 1,276 sq.ft Total 143.38 m<sup>2</sup> 1.543 sq.ft