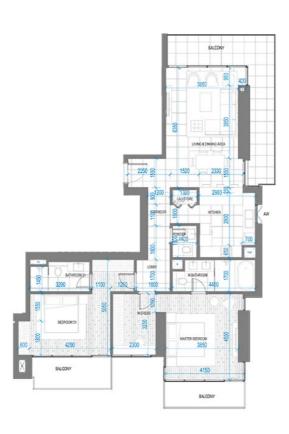

### 2401 2-BEDROOM APARTMENT

2 BEDROOMS 3 BATHROOMS 1 PARKING SPACE

Terrace Residence 16.32 m<sup>2</sup> 176 sq.ft 120.97 m<sup>2</sup> 1,302 sq.ft Total 137.29 m<sup>2</sup> 1,478 sq.ft

1 BEDROOM 2 BATHROOMS 1 PARKING SPACE