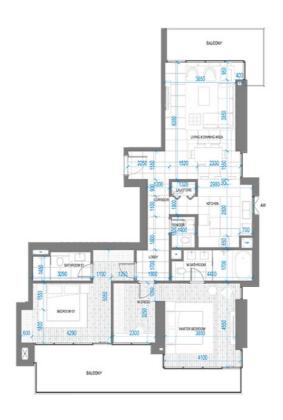

2 BEDROOMS 3 BATHROOMS 1 PARKING SPACE

Total

 Terrace
 14.66 m²
 158 sq.ft

 Residence
 120.97 m²
 1,302 sq.ft

135.63 m² 1,460 sq.ft

Total

Terrace 14.66 m² 158 sq.ft Residence 120.97 m² 1,302 sq.ft

135.63 m² 1,460 sq.ft