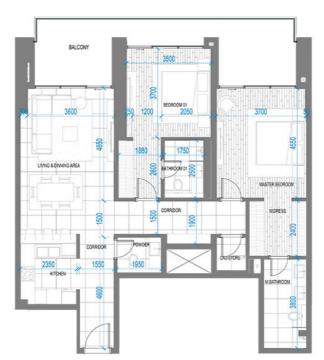

DROOMS 3 BATHROOMS 1 PARKING SPACE

 Terrace
 22.42 m²
 241 sq.ft

 Residence
 118.87 m²
 1,280 sq.ft

 Total
 141.29 m²
 1,521 sq.ft

# ANWA ARIA

### 2504 STUDIO APARTMENT

1 BEDROOM 1 BATHROOM 1 PARKING SPACE

| Terrace   | 5.28 m <sup>2</sup> | 57 sq.ft  |
|-----------|---------------------|-----------|
| Residence | 37.29 m²            | 401 sq.ft |
| Total     | 42.57 m²            | 458 sq.ft |







# STUDIO STUDIO

### 2604 STUDIO APARTMENT

1 BEDROOM 1 BATHROOM 1 PARKING SPACE

Total

 Terrace
 6.03 m²
 65 sq.ft

 Residence
 37.29 m²
 401 sq.ft

43.32 m²

466 sq.ft

# $\Lambda$ N W $\Lambda$



### 2701 2-BEDROOM APARTMENT

2 BEDROOMS 3 BATHROOMS 1 PARKING SPACE

 Terrace
 32.01 m²
 345 sq.ft

 Residence
 121.01 m²
 1,302 sq.ft

 Total
 153.02 m²
 1,647 sq.ft



600 1200











2 BEDROOMS 3 BATHROOMS 1 PARKING SPACE

Terrace Residence

Total

24.92 m² 268 sq.ft 113.89 m² 1,226 sq.ft

138.81 m² 1,494 sq.ft



### 2705 2-BEDROOM APARTMENT

2 BEDROOMS 3 BATHROOMS 1 PARKING SPACE

Total

Terrace 31.47 m² 339 sq.ft Residence 118.90 m² 1.280 sq.ft

1,619 sq.ft

150.37 m<sup>2</sup>











2 BEDROOMS 3 BATHROOMS 1 PARKING SPACE

Total

22.42 m<sup>2</sup> 241 sq.ft Residence 118.87 m<sup>2</sup> 1,280 sq.ft

> 141.29 m<sup>2</sup> 1,521 sq.ft



BALCONY





### 2906 2-BEDROOM APARTMENT

BEDROOMS
BATHROOMS
PARKING SPACE

Terrace Residence 34.92 m<sup>2</sup> 375 sq.ft 118.87 m<sup>2</sup> 1,280 sq.ft Total 153.79 m<sup>2</sup> 1,655 sq.ft









2 BEDROOMS 3 BATHROOMS 1 PARKING SPACE

Total

Terrace 14.66 m² 158 sq.ft Residence 120.97 m² 1,302 sq.ft

135.63 m²