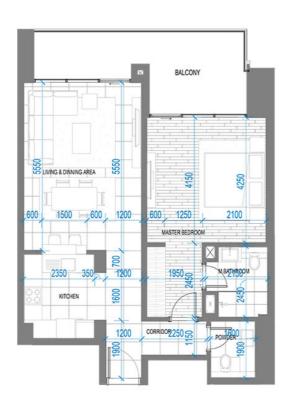

-------|-------------|
| esidence | 118.86 m² | 1,279 sq.ft |
| otal     | 153.79 m² | 1.655 sa.ft |









# 2101

2-BEDROOM APARTMENT

2 BEDROOMS 3 BATHROOMS 1 PARKING SPACE

Total

Terrace 17.89 m² Residence 120.97 m² 193 sq.ft 1,302 sq.ft 1,495 sq.ft 138.86 m<sup>2</sup>





### 2102 1-BEDROOM APARTMENT

1 BEDROOM 2 BATHROOMS 1 PARKING SPACE

Terrace Residence 16.78 m<sup>2</sup> 181 sq.ft 751 sq.ft 69.82 m<sup>2</sup> Total 86.60 m<sup>2</sup> 932 sq.ft









1-BEDROOM

**APARTMENT** 

1 BEDROOM 2 BATHROOMS 1 PARKING SPACE

Total

 Terrace
 12.34 m²
 133 sq.ft

 Residence
 76.62 m²
 825 sq.ft

88.96 m² 958 sq.ft







### 2105 1-BEDROOM APARTMENT

1 BEDROOM 2 BATHROOMS 1 PARKING SPACE

 Terrace
 17.08 m²
 184 sq.ft

 Residence
 70.72 m²
 761 sq.ft

 Total
 87.80 m²
 945 sq.ft









BEDROOMS
BATHROOMS
L PARKING SPACE

Total

Terrace Residence 34.92 m<sup>2</sup> 375 sq.ft 118.87 m<sup>2</sup> 1,280 sq.ft

153.79 m<sup>2</sup> 1,655 sq.ft







### 2401 2-BEDROOM APARTMENT

2 BEDROOMS 3 BATHROOMS 1 PARKING SPACE

Terrace Residence 16.32 m<sup>2</sup> 176 sq.ft 120.97 m<sup>2</sup> 1,302 sq.ft Total 137.29 m<sup>2</sup> 1,478 sq.ft









1 BEDROOM 2 BATHROOMS 1 PARKING SPACE

124 sq.ft 11.50 m<sup>2</sup> Terrace Residence 69.82 m² 751 sq.ft

875 sq.ft







### 2403 1-BEDROOM APARTMENT

1 BEDROOM 2 BATHROOMS 1 PARKING SPACE

14.01 m<sup>2</sup> 151 sq.ft Residence 76.47 m<sup>2</sup> 823 sq.ft 90.48 m<sup>2</sup> 974 sq.ft













2 BEDROOMS 3 BATHROOMS 1 PARKING SPACE

 Terrace
 22.42 m²
 241 sq.ft

 Residence
 118.87 m²
 1,280 sq.ft

 Total
 141.29