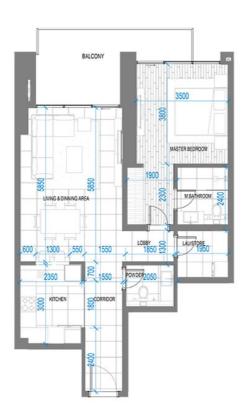

### 1802 1-BEDROOM APARTMENT

BEDROOM BATHROOMS PARKING SPACE

 Ferrace
 13.44 m²
 145 sq.ft

 Residence
 69.82 m²
 751 sq.ft

 Fotal
 83.26 m²
 896 sq.ft

2 BEDROOMS 3 BATHROOMS 1 PARKING SPACE

24.82 m<sup>2</sup> 267 sq.ft Terrace Residence 118.56 m² 1,276 sq.ft Total 143.38 m<sup>2</sup> 1.543 sq.ft