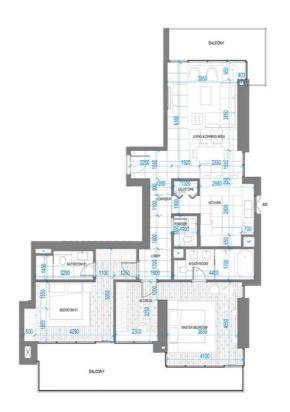

KING SPACE

Total

Terrace 17.89 m² Residence 120.97 m² 193 sq.ft 1,302 sq.ft 1,495 sq.ft 138.86 m<sup>2</sup>





### 2102 1-BEDROOM APARTMENT

1 BEDROOM 2 BATHROOMS 1 PARKING SPACE

Terrace Residence 16.78 m<sup>2</sup> 181 sq.ft 751 sq.ft 69.82 m<sup>2</sup> Total 86.60 m<sup>2</sup> 932 sq.ft









1-BEDROOM

**APARTMENT** 

1 BEDROOM 2 BATHROOMS 1 PARKING SPACE

Total

 Terrace
 12.34 m²
 133 sq.ft

 Residence
 76.62 m²
 825 sq.ft

88.96 m² 958 sq.ft







### 2105 1-BEDROOM APARTMENT

1 BEDROOM 2 BATHROOMS 1 PARKING SPACE

 Terrace
 17.08 m²
 184 sq.ft

 Residence
 70.72 m²
 761 sq.ft

 Total
 87.80 m²
 945 sq.ft









BEDROOMS
BATHROOMS
L PARKING SPACE

Total

Terrace Residence 34.92 m<sup>2</sup> 375 sq.ft 118.87 m<sup>2</sup> 1,280 sq.ft

153.79 m<sup>2</sup> 1,655 sq.ft







### 2401 2-BEDROOM APARTMENT

2 BEDROOMS 3 BATHROOMS 1 PARKING SPACE

Terrace Residence 16.32 m<sup>2</sup> 176 sq.ft 120.97 m<sup>2</sup> 1,302 sq.ft Total 137.29 m<sup>2</sup> 1,478 sq.ft









1 BEDROOM 2 BATHROOMS 1 PARKING SPACE

124 sq.ft 11.50 m<sup>2</sup> Terrace Residence 69.82 m² 751 sq.ft

875 sq.ft







### 2403 1-BEDROOM APARTMENT

1 BEDROOM 2 BATHROOMS 1 PARKING SPACE

14.01 m<sup>2</sup> 151 sq.ft Residence 76.47 m<sup>2</sup> 823 sq.ft 90.48 m<sup>2</sup> 974 sq.ft













2 BEDROOMS 3 BATHROOMS 1 PARKING SPACE

 Terrace
 22.42 m²
 241 sq.ft

 Residence
 118.87 m²
 1,280 sq.ft

 Total
 141.29 m²
 1,521 sq.ft

# ANWA ARIA

### 2504 STUDIO APARTMENT

1 BEDROOM 1 BATHROOM 1 PARKING SPACE

| Terrace   | 5.28 m <sup>2</sup> | 57 sq.ft  |
|-----------|-----------