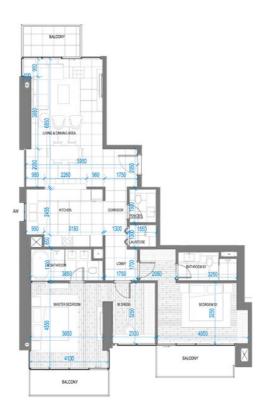

### 1505 2-BEDROOM APARTMENT

BEDROOMS BATHROOMS PARKING SPACE

| tal      | 150 37 m²             | 1.619 soft  |
|----------|-----------------------|-------------|
| esidence | 118.90 m <sup>2</sup> | 1,280 sq.ft |
| errace   | 31.47 m²              | 339 sq.ft   |