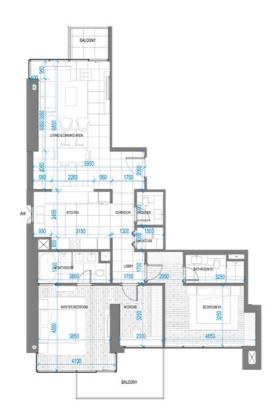

### 1501 2-BEDROOM APARTMENT

2 BEDROOMS 3 BATHROOMS 1 PARKING SPACE

Total

Terrace 32.01 m<sup>2</sup> 344 sq.ft Residence 121.01 m<sup>2</sup> 1,303 sq.ft

153.02 m² 1,647 sq.ft

### 2701 2-BEDROOM APARTMENT

2 BEDROOMS 3 BATHROOMS 1 PARKING SPACE

 Terrace
 32.01 m²
 345 sq.ft

 Residence
 121.01 m²
 1,302 sq.ft

 Total
 153.02 m²
 1,647 sq.ft

600 1200

2 BEDROOMS 3 BATHROOMS 1 PARKING SPACE