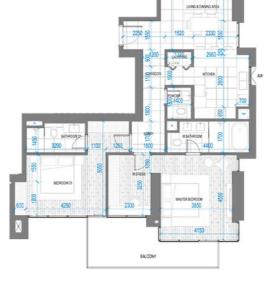

2 BEDROOMS 3 BATHROOMS 1 PARKING SPACE

Total

 Terrace
 14.66 m²
 158 sq.ft

 Residence
 120.97 m²
 1,302 sq.ft

135.63 m² 1,460 sq.ft

Total

Terrace 14.66 m² 158 sq.ft Residence 120.97 m² 1,302 sq.ft

135.63 m² 1,460 sq.ft