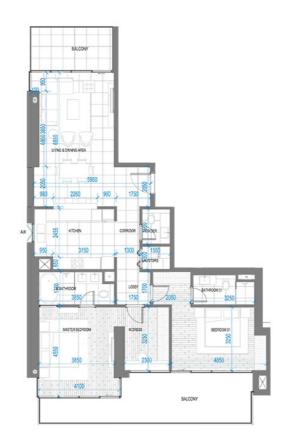

### 1501 2-BEDROOM APARTMENT

2 BEDROOMS 3 BATHROOMS 1 PARKING SPACE

Total

Terrace 32.01 m<sup>2</sup> 344 sq.ft Residence 121.01 m<sup>2</sup> 1,303 sq.ft

153.02 m² 1,647 sq.ft

2 BEDROOMS 3 BATHROOMS 1 PARKING SPACE

Total

 Terrace
 14.66 m²
 158 sq.ft

 Residence
 120.97 m²
 1,302 sq.ft

135.63 m² 1,460 sq.ft

# 2101

2-BEDROOM APARTMENT

2 BEDROOMS 3 BATHROOMS 1 PARKING SPACE

Total

Terrace 17.89 m² Residence 120.97 m² 193 sq.ft 1,302 sq.ft 1,495 sq.ft 138.86 m<sup>2</sup>

Total

Terrace 14.66 m² 158 sq.ft Residence 120.97 m² 1,302 sq.ft

135.63 m² 1,460 sq.ft