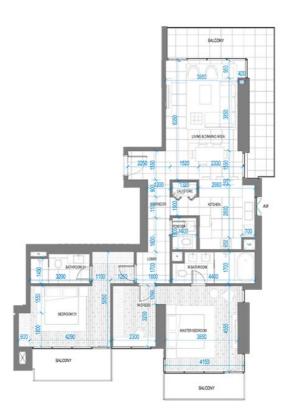

Terrace 11.5 m<sup>2</sup>
Residence 70.71 m<sup>2</sup>

11.5 m<sup>2</sup> 124 sq.ft 70.71 m<sup>2</sup> 761 sq.ft 82.21 m<sup>2</sup> 885 sq.ft



# 507 2-BEDROOM

APARTMENT

2 BEDROOMS 3 BATHROOMS 1 PARKING SPACE

 Terrace
 22.42 m²
 241 sq.ft

 Residence
 118.87 m²
 1,280 sq.ft

 Total
 141.29 M²
 1,521 sq.ft







BEDROOMS
BATHROOMS
PARKING SPACE

Total

Terrace Residence 32.01 m<sup>2</sup> 344 sq.ft 121.12 m<sup>2</sup> 1,304 sq.ft

1,648 sq.ft

153.13 m<sup>2</sup>







### 804 2-BEDROOM APARTMENT

BEDROOMS
BATHROOMS
PARKING SPACE

Terrace Residence 24.92 m<sup>2</sup> 268 sq.ft 113.89 m<sup>2</sup> 1,226 sq.ft Total 138.81 m² 1,494 sq.ft









BEDROOMS
BATHROOMS
PARKING SPACE

 Ferrace
 31.6 m²
 340 sq.ft

 Residence
 118.87 m²
 1,280 sq.ft

 Fotal
 150.47 m²
 1,620 sq.ft