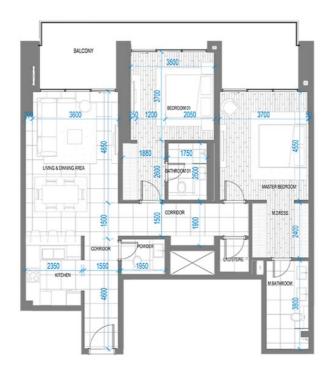

# 507 2-BEDROOM

APARTMENT

2 BEDROOMS 3 BATHROOMS 1 PARKING SPACE

 Terrace
 22.42 m²
 241 sq.ft

 Residence
 118.87 m²
 1,280 sq.ft

 Total
 141.29 M²
 1,521 sq.ft

BEDROOMS
BATHROOMS
PARKING SPACE

Total

 Terrace
 22.42 m²
 241 sq.ft

 Residence
 118.87 m²
 1,280 sq.ft

 Total
 141.29 m²
 1,521 sq.ft

22.42 m<sup>2</sup> 241 sq.ft Residence 118.87 m<sup>2</sup> 1,280 sq.ft

> 141.29 m<sup>2</sup> 1,521 sq.ft

BALCONY