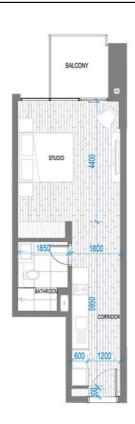

### 2504 STUDIO APARTMENT

1 BEDROOM 1 BATHROOM 1 PARKING SPACE

| Terrace   | 5.28 m <sup>2</sup> | 57 sq.ft  |
|-----------|---------------------|-----------|
| Residence | 37.29 m²            | 401 sq.ft |
| Total     | 42.57 m²            | 458 sq.ft |