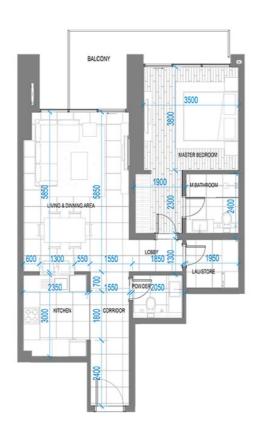

.ft 70.72 m² 761 sq.ft

87.80 m² 945 sq.ft







### 207 2-BEDROOM APARTMENT

BEDROOMS BATHROOMS PARKING SPACE

| errace   | 34.93 m²  | 376 sq.ft   |
|----------|-----------|-------------|
| esidence | 118.86 m² | 1,279 sq.ft |
| otal     | 153.79 m² | 1.655 sa.ft |









# 2101

2-BEDROOM APARTMENT

2 BEDROOMS 3 BATHROOMS 1 PARKING SPACE

Total

Terrace 17.89 m² Residence 120.97 m² 193 sq.ft 1,302 sq.ft 1,495 sq.ft 138.86 m<sup>2</sup>





### 2102 1-BEDROOM APARTMENT

1 BEDROOM 2 BATHROOMS 1 PARKING SPACE

Terrace Residence 16.78 m<sup>2</sup> 181 sq.ft 751 sq.ft 69.82 m<sup>2</sup> Total 86.60 m<sup>2</sup> 932 sq.ft









1-BEDROOM

**APARTMENT** 

1 BEDROOM 2 BATHROOMS 1 PARKING SPACE

Total

 Terrace
 12.34 m²
 133 sq.ft

 Residence
 76.62 m²
 825 sq.ft

88.96 m² 958 sq.ft







### 2105 1-BEDROOM APARTMENT

1 BEDROOM 2 BATHROOMS 1 PARKING SPACE

 Terrace
 17.08 m²
 184 sq.ft

 Residence
 70.72 m²
 761 sq.ft

 Total
 87.80 m²
 945 sq.ft









BEDROOMS
BATHROOMS
L PARKING SPACE

Total

Terrace Residence 34.92 m<sup>2</sup> 375 sq.ft 118.87 m<sup>2</sup> 1,280 sq.ft

153.79 m<sup>2</sup> 1,655 sq.ft







### 2401 2-BEDROOM APARTMENT

2 BEDROOMS 3 BATHROOMS 1 PARKING SPACE

Terrace Residence 16.32 m<sup>2</sup> 176 sq.ft 120.97 m<sup>2</sup> 1,302 sq.ft Total 137.29 m<sup>2</sup> 1,478 sq.ft









1 BEDROOM 2 BATHROOMS 1 PARKING SPACE

124 sq.ft 11.50 m<sup>2</sup> Terrace Residence 69.82 m² 751 sq.ft

875 sq.ft







### 2403 1-BEDROOM APARTMENT

1 BEDROOM 2 BATHROOMS 1 PARKING SPACE

14.01 m<sup>2</sup> 151 sq.ft Residence 76.47 m<sup>2</sup> 823 sq.