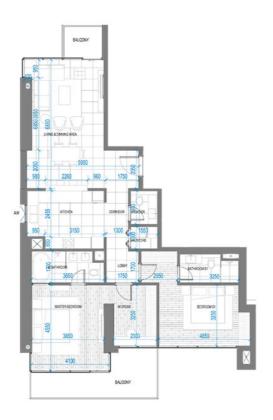

### 1501 2-BEDROOM APARTMENT

2 BEDROOMS 3 BATHROOMS 1 PARKING SPACE

Total

Terrace 32.01 m<sup>2</sup> 344 sq.ft Residence 121.01 m<sup>2</sup> 1,303 sq.ft

153.02 m² 1,647 sq.ft