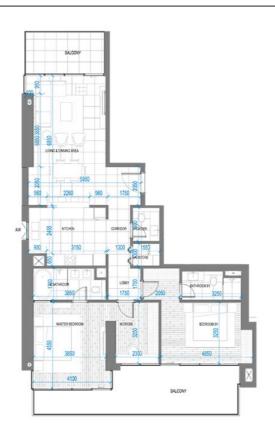

# 2101

2-BEDROOM APARTMENT

2 BEDROOMS 3 BATHROOMS 1 PARKING SPACE

Total

Terrace 17.89 m² Residence 120.97 m² 193 sq.ft 1,302 sq.ft 1,495 sq.ft 138.86 m<sup>2</sup>