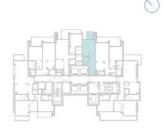

### 2504 STUDIO APARTMENT

1 BEDROOM 1 BATHROOM 1 PARKING SPACE

| Terrace   | 5.28 m <sup>2</sup> | 57 sq.ft  |
|-----------|---------------------|-----------|
| Residence | 37.29 m²            | 401 sq.ft |
| Total     | 42.57 m²            | 458 sq.ft |