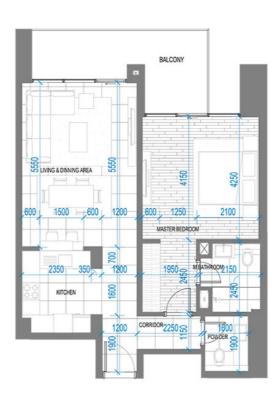

2 BEDROOMS 3 BATHROOMS 1 PARKING SPACE

Total

 Terrace
 14.66 m²
 158 sq.ft

 Residence
 120.97 m²
 1,302 sq.ft

135.63 m² 1,460 sq.ft

Total

Terrace 14.66 m² 158 sq.ft Residence 120.97 m² 1,302 sq.ft

135.63 m² 1,460 sq.ft