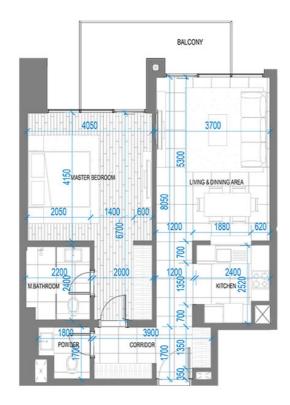

### 1802 1-BEDROOM APARTMENT

BEDROOM BATHROOMS PARKING SPACE

 Ferrace
 13.44 m²
 145 sq.ft

 Residence
 69.82 m²
 751 sq.ft

 Fotal
 83.26 m²
 896 sq.ft

2 BEDROOMS 3 BATHROOMS 1 PARKING SPACE

24.82 m<sup>2</sup> 267 sq.ft Terrace Residence 118.56 m² 1,276 sq.ft Total 143.38 m<sup>2</sup> 1.543 sq.ft