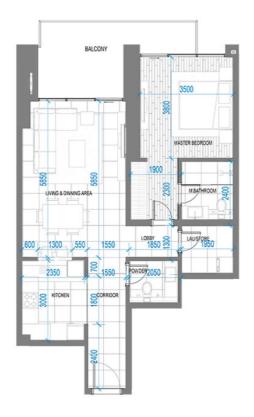

### 3002 1-BEDROOM APARTMENT

1 BEDROOM 2 BATHROOMS 1 PARKING SPACE

 Terrace
 13.44 m²
 145 sq.ft

 Residence
 69.82 m²
 751 sq.ft

 Total
 83.26 m²
 896 sq.ft

1 BEDROOM 2 BATHROOMS 1 PARKING SPACE

Total

 Terrace
 14.01 m²
 151 sq.ft