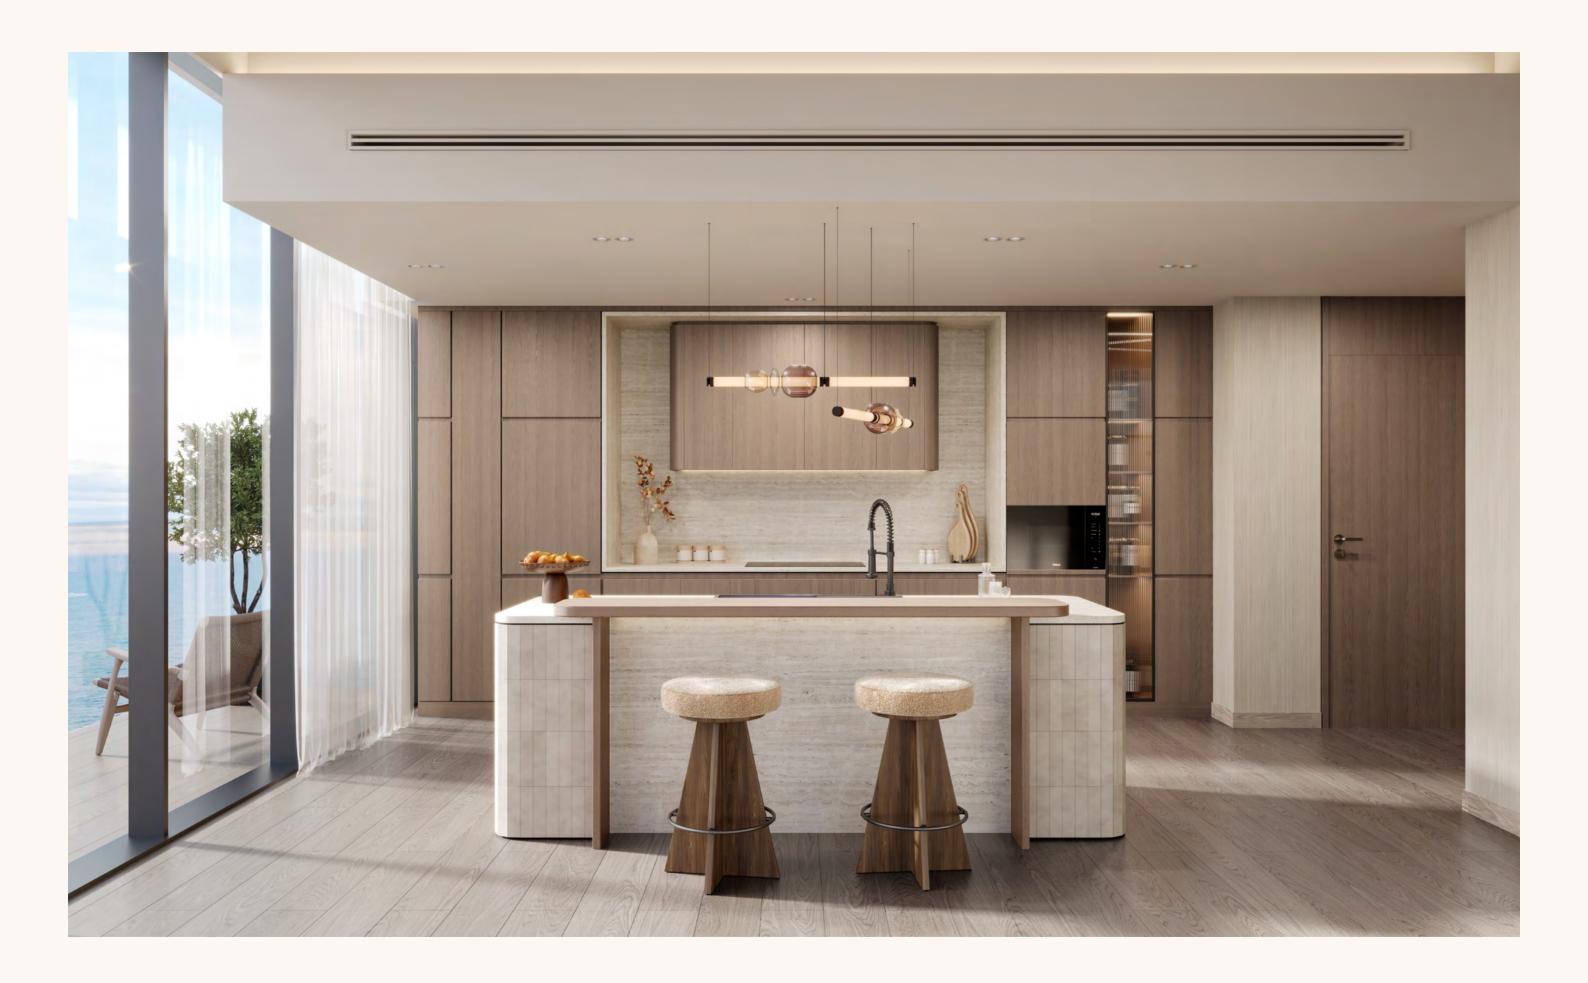

### THE KITCHEN

The kitchen at Costa Mare is more than a culinary space, it is the heartbeat of the home, where function meets effortless elegance. Designed for both quiet moments and lively gatherings, it blends seamless utility with refined aesthetics. Custom-crafted cabinetry conceals premium appliances, while intelligent storage solutions maintain an uncluttered, sophisticated ambiance. Every element is thoughtfully curated to enhance daily rituals, transforming meal preparation into an intuitive, artful experience. Here, design and practicality exist in perfect harmony, elevating the kitchen into a space that nurtures connection, creativity, and coastal ease.