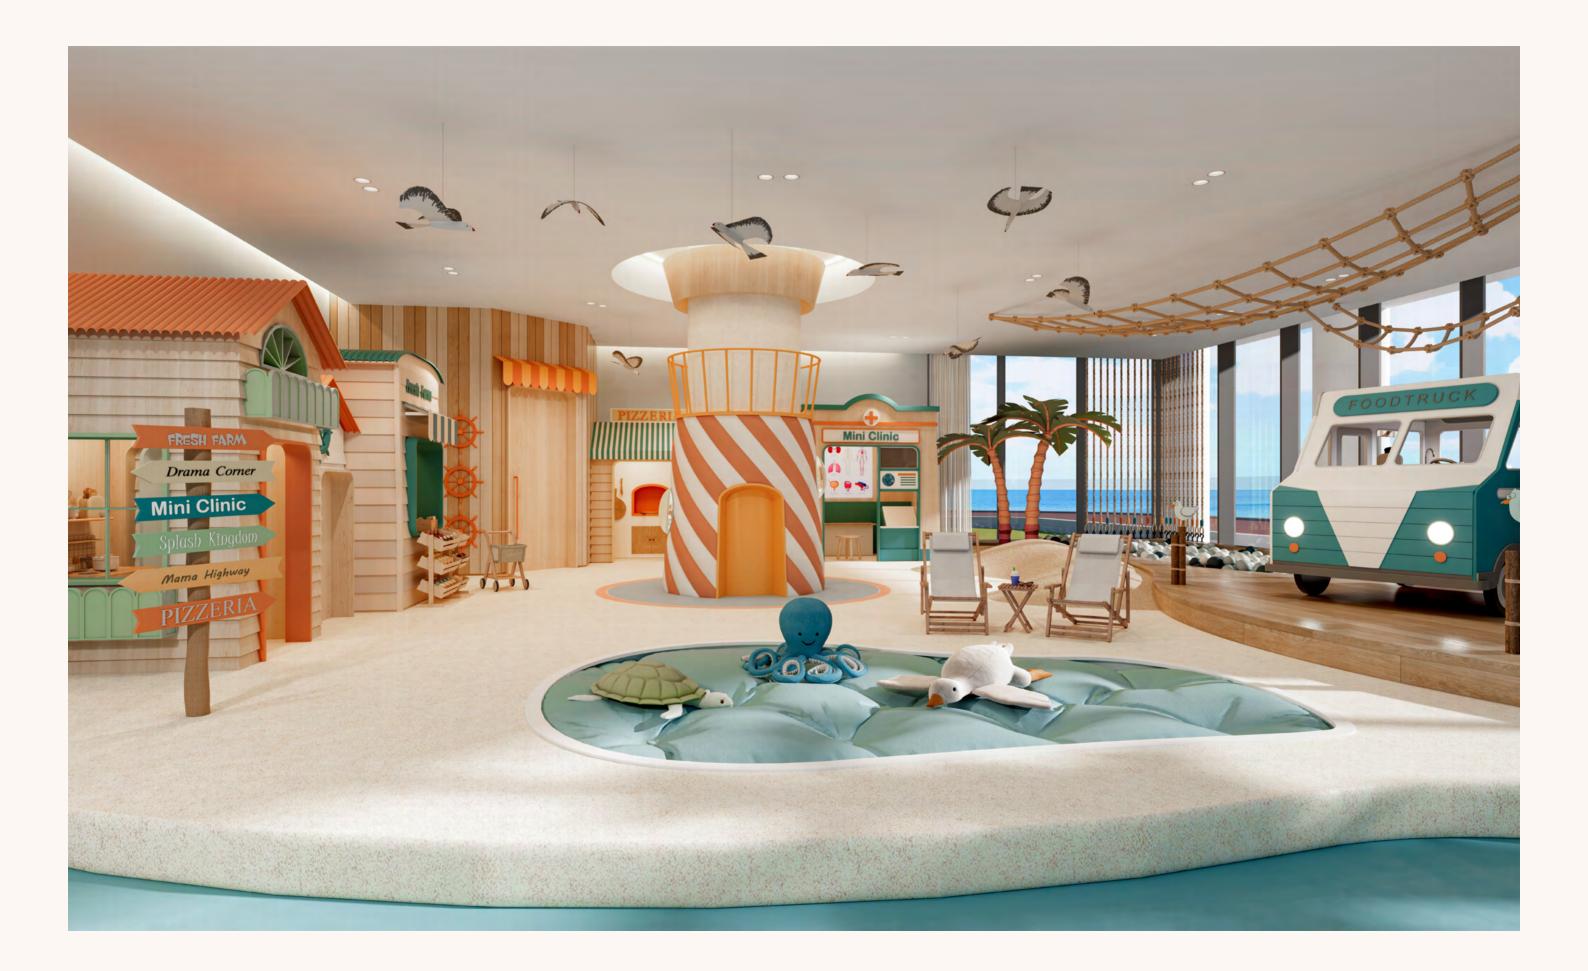

## AN

KID'S PLAY

At Costa Mare, the spirit of exploration begins early. The youngest residents are immersed in a beach-village-inspired soft play park, where eco-conscious materials shape a tactile island adventure within the safety of home. Thoughtfully designed for both play and pause, the space features a cozy nursery with cribs for nap time and dedicated baby-changing areas, ensuring seamless comfort for families. As they grow, older children and teens step into their own world-a dynamic social hub designed for connection and creativity. Vibrant and interactive, the lounge is outfitted with cuttingedge gaming consoles, classic arcade machines, and immersive entertainment zones, fostering a sense of community and play in an environment designed to evolve with them.