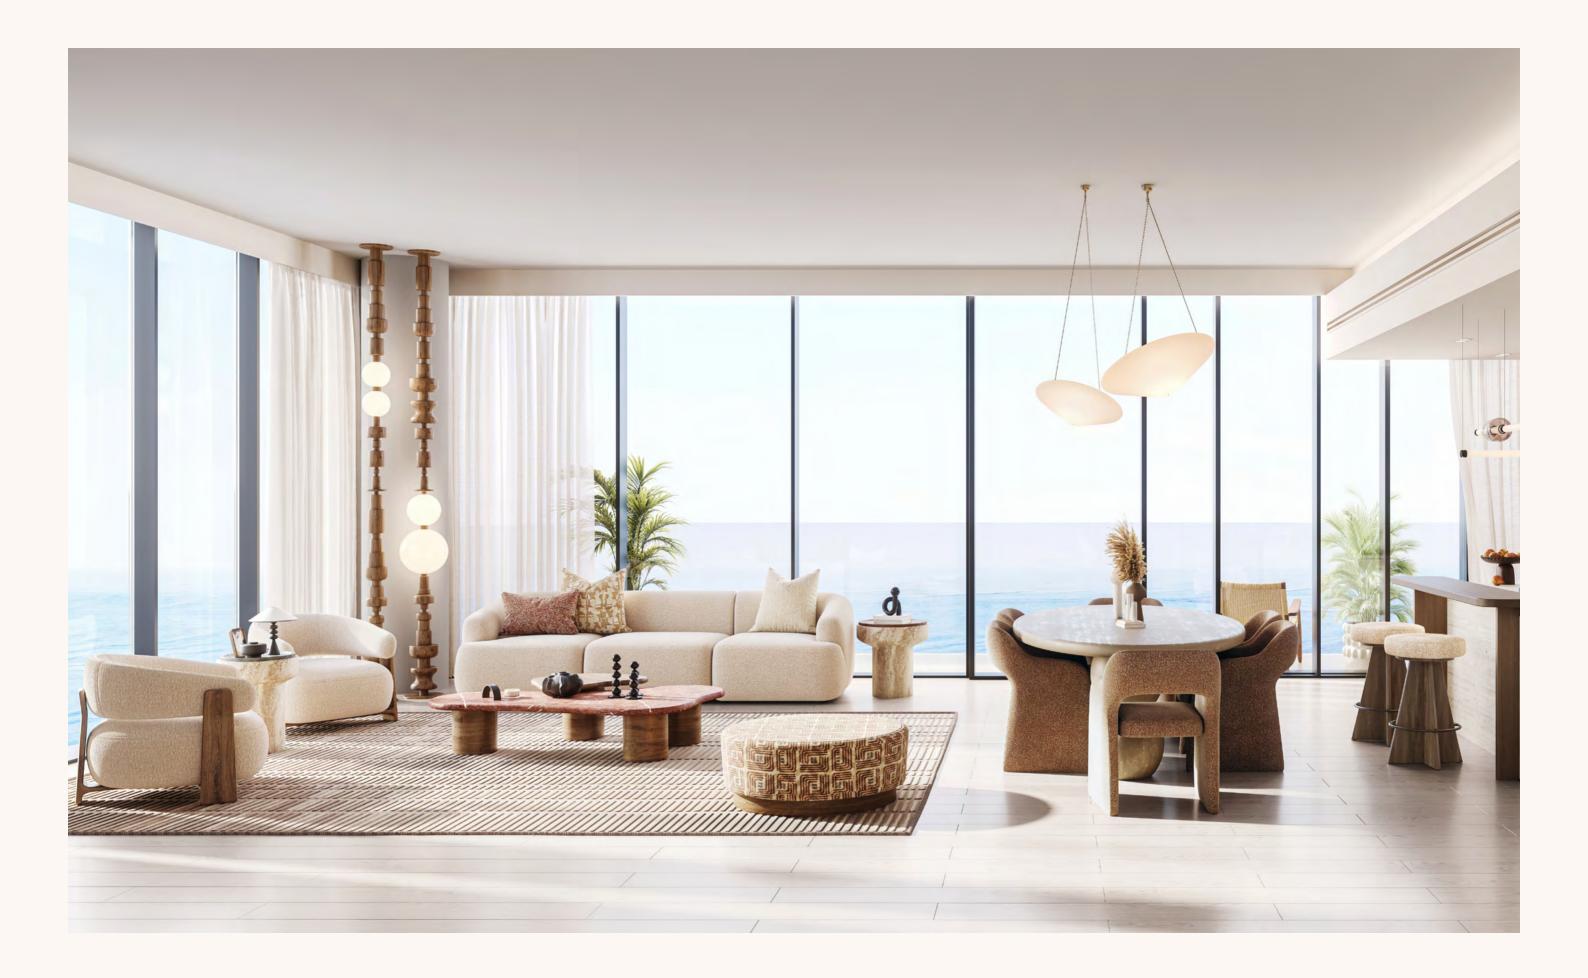

### DESIGNED TO FLOW WITH NATURE

The residences at Costa Mare embody an exclusive coastal retreat, where design and nature exist in quiet equilibrium. Each home is a study in refined simplicity, with expansive layouts that frame uninterrupted sea views and floor-to-ceiling windows that invite the rhythm of the tides indoors. Bespoke finishes, sculpted textures, and a palette inspired by the shoreline create a seamless flow between light, space, and ocean breeze. Thoughtfully curated for effortless sophistication, these residences transform everyday living into an immersive beachfront experience, where home is not just a place, but a feeling.

### LIVING AND DINING

The living and dining spaces at Costa Mare are designed as a fluid extension of the coastal landscape, where openness and light shape the atmosphere. Heightened ceilings amplify the sense of volume, while floor-to-ceiling windows frame sweeping views of the Arabian Gulf, dissolving the boundary between indoors and out. Expansive balconies become private sanctuaries, capturing the rhythm of the waves and the shifting hues of the horizon. Thoughtfully curated interiors, layered with bespoke textures and artisanal finishes, create an effortless dialogue between nature and design, where every detail is crafted to enhance the serenity of coastal living.