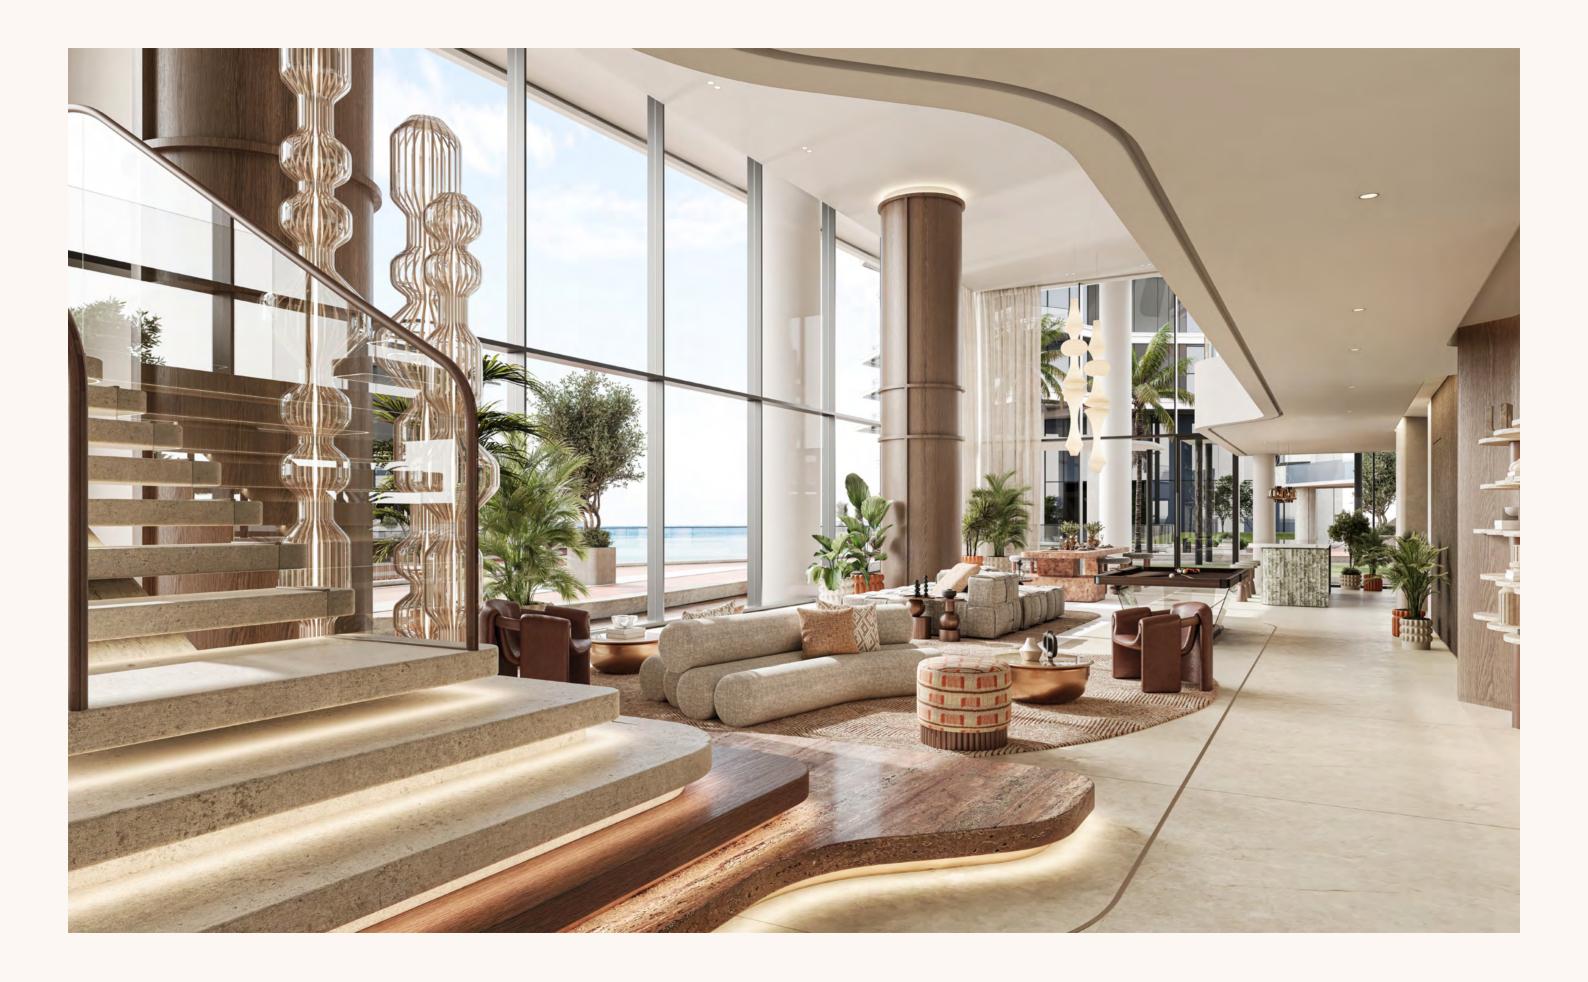

### LOBBY & LOUNGE

These striking entrances serve as the heart of the development, where signature art pieces and cascading natural light create an atmosphere of refined grandeur, from the stone-clad floors to the soaring tripleheight ceilings. Beyond the reception desk, an AI concierge enhances the resident experience, seamlessly facilitating access to curated amenities, from bespoke dining arrangements to effortless transportation. As the project's defining centerpiece, the lobby invites residents to unwind, socialize, and find inspiration, an elegant setting enriched with plush furnishings, communal spaces, and thoughtfully layered textures.