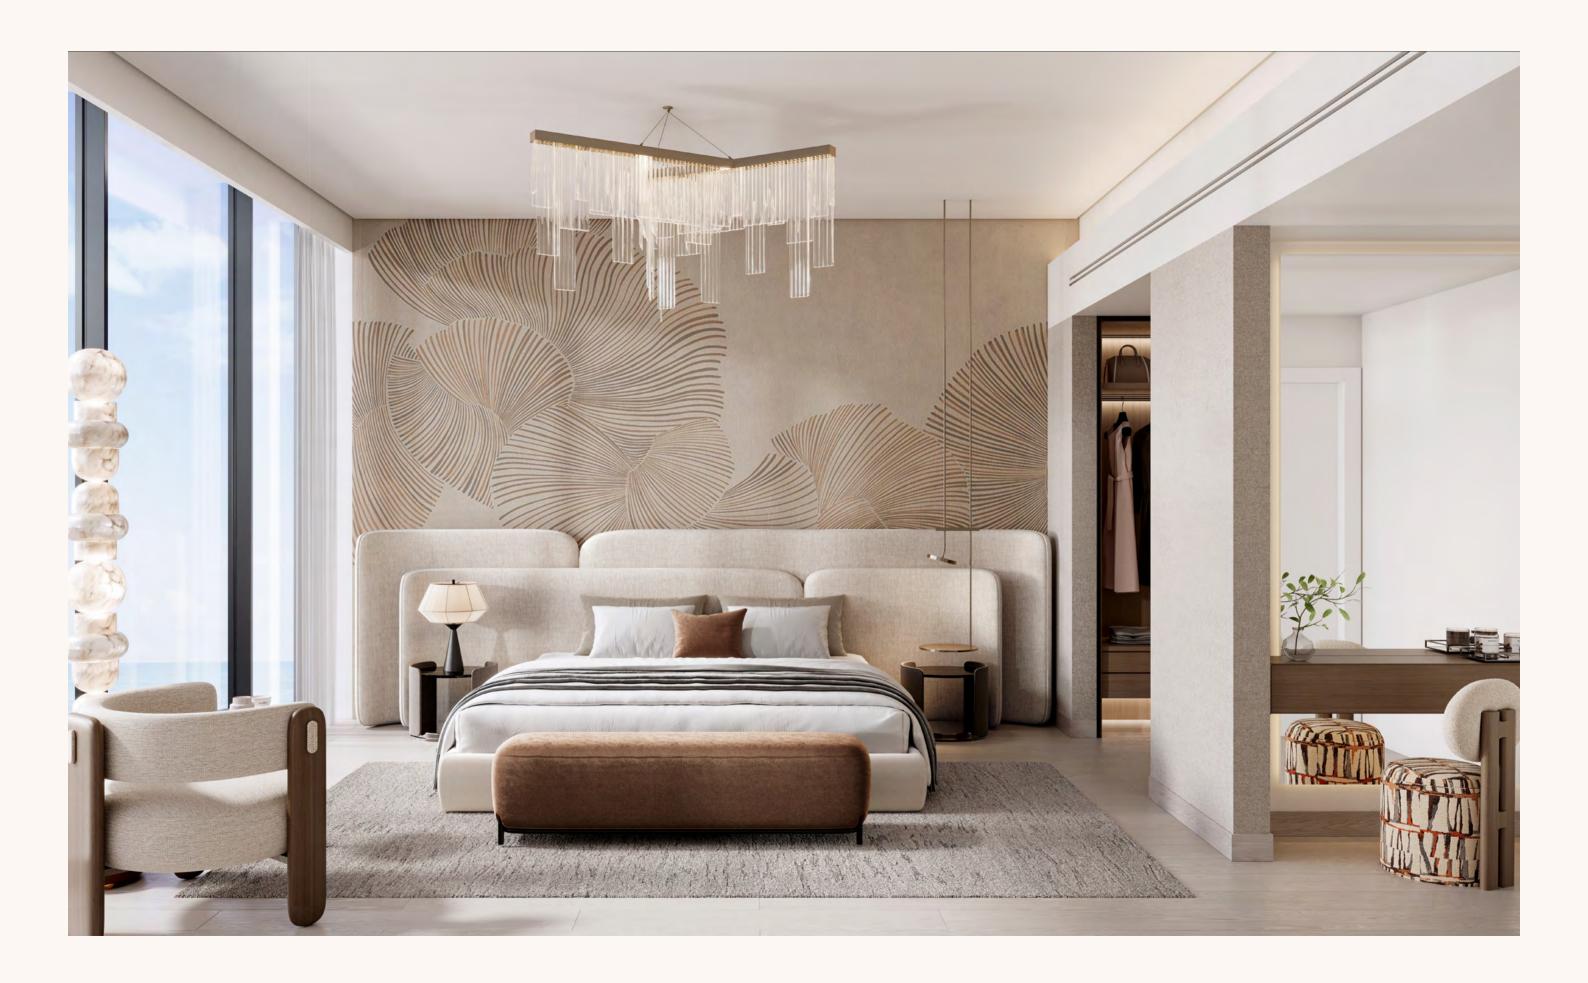

### THE BEDROOMS

Awaken in a sanctuary where light and space converge, as the first rays of dawn filter through floor-to-ceiling windows, casting a soft glow across rich oak flooring. Designed as a personal retreat, the bedroom at Costa Mare is a study in quiet luxury, where contemporary details unfold in layers of refined simplicity. Intelligent wardrobe design seamlessly integrates high-quality soft-close drawers and a linen-effect melamine interior, balancing function with understated elegance. As night falls, the space transforms into a haven of stillness, infused with natural textures and grounding energy, an invitation to rest, recharge, and reconnect with the rhythm of the coast.