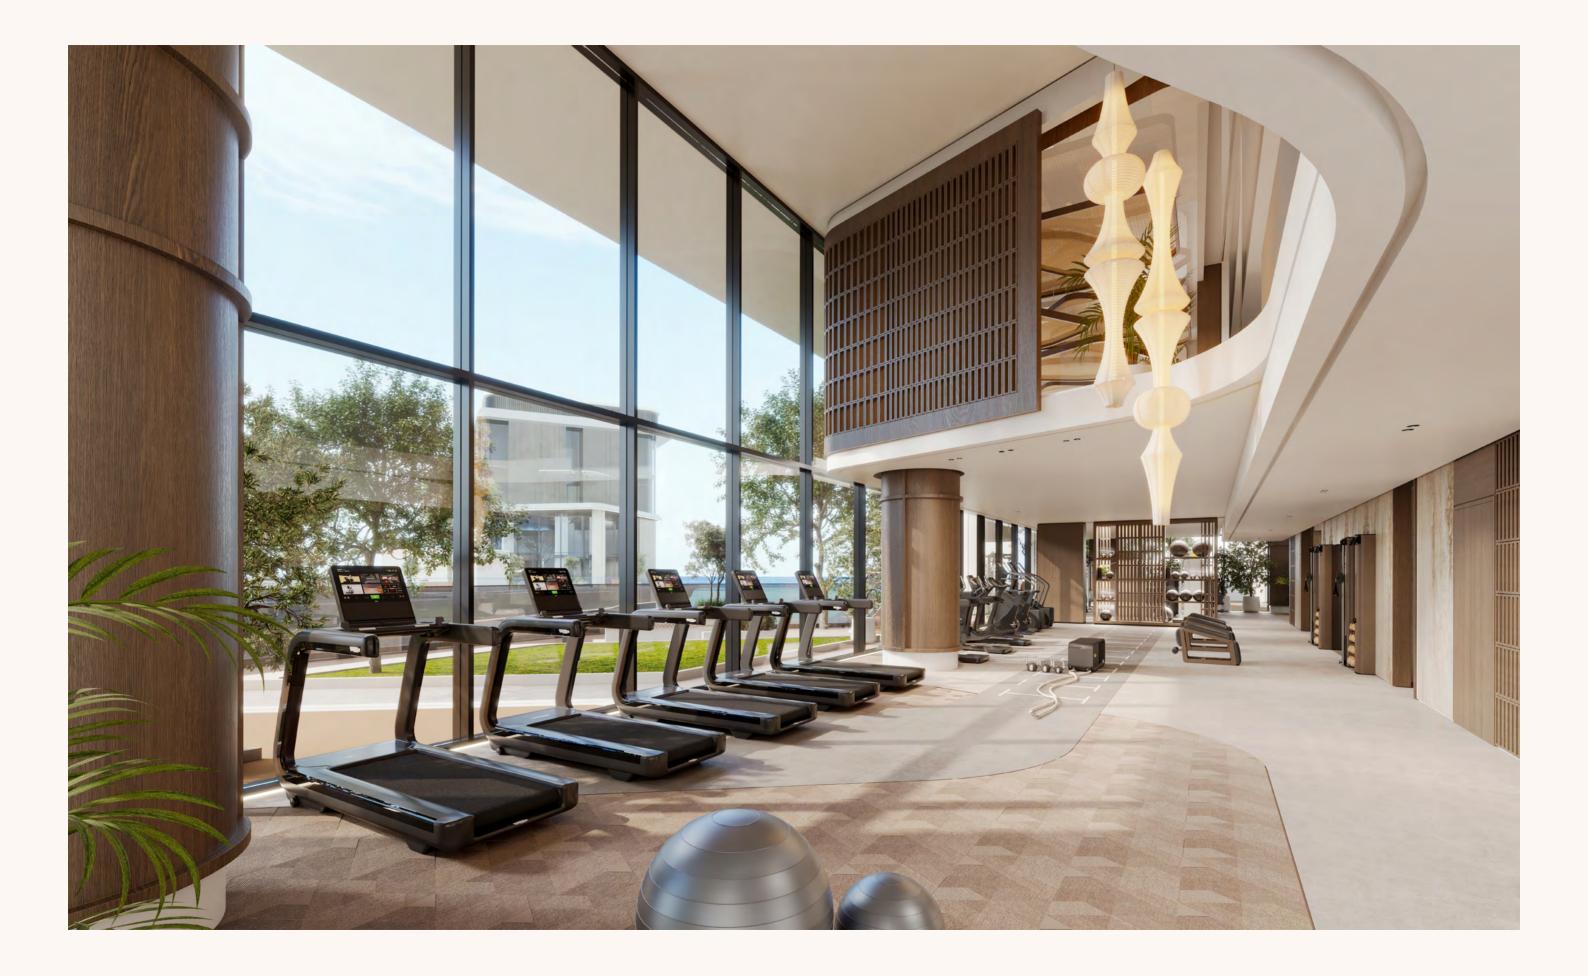

### FITNESS STUDIO

At Costa Mare, self-care is seamlessly woven into everyday life, with curated wellness experiences designed to nurture mind, body, and soul. The central fitness zone is an ocean-facing gym, thoughtfully equipped with professional-grade technology and immersive virtual training programs. Natural light is intentionally channeled through the space, elevating energy levels and enhancing focus. Beyond the workout, a sensory journey unfolds-luxuriously appointed changing rooms offer a moment of pause, while the organic juice bar provides replenishment with nourishing, locally sourced blends. For those who seek movement in nature, outdoor fitness stations and a scenic running trail with floating edge walkways extend the wellness experience beyond the walls, embracing the rhythm of the sea and sky.