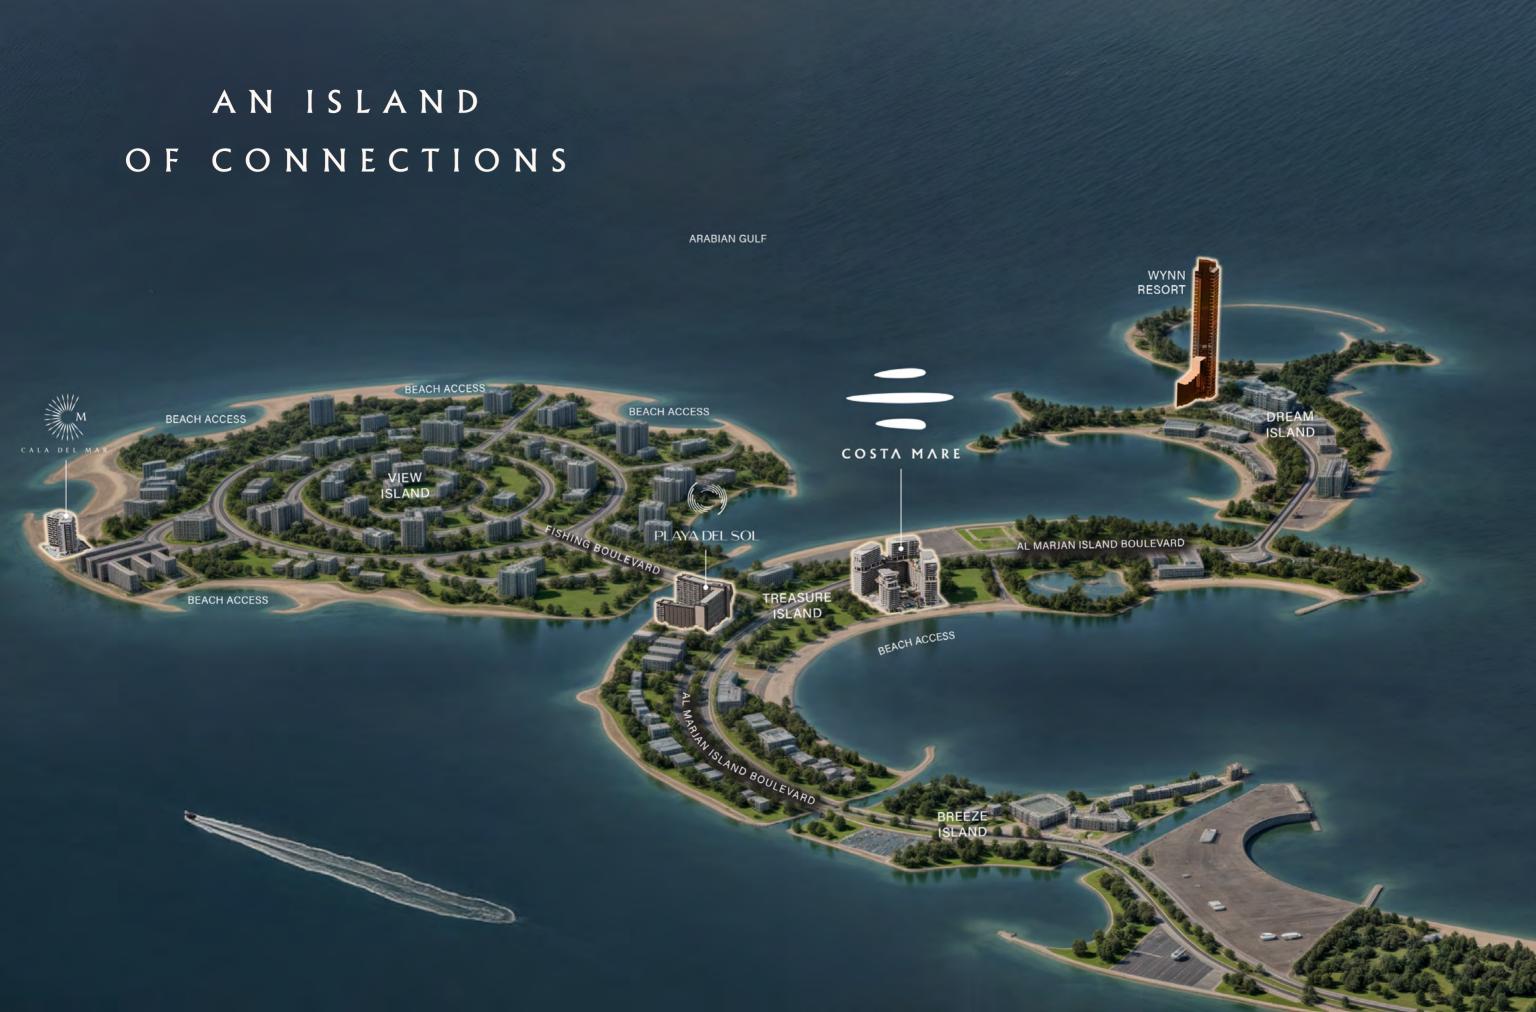

WELCOME TO AL MARJAN ISLAND

### CREATED FOR LIFE TO FLOURISH

Located on Marjan Island, Ras Al Khaimah, Costa Mare is set in one of the UAE's most coveted waterfront destinations. Residents have direct access to a vibrant island lifestyle with pristine beaches, casinos, resorts and shopping destinations. Between the mangroves, the mountains, and the sea, wellness is a way of life, with hiking trails, jogging paths and premium leisure facilities within easy reach. Well-connected, and well-catered, Marjan Island is growing in exclusivity and value as a tranquil escape from nearby major cities in the UAE.