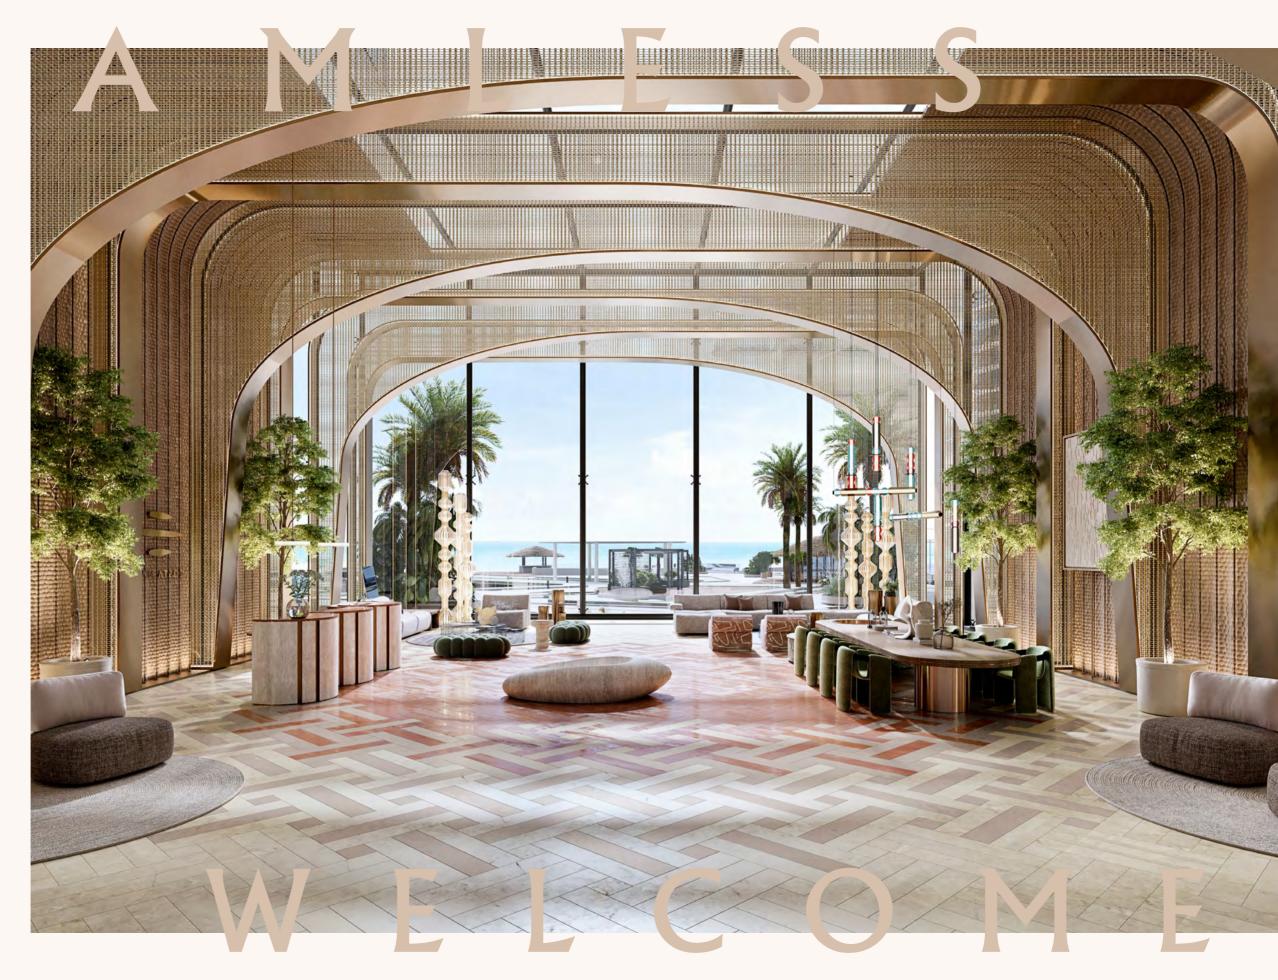

### LOBBY & LOUNGE

These striking entrances serve as the heart of the development, where signature art pieces and cascading natural light create an atmosphere of refined grandeur, from the stone-clad floors to the soaring tripleheight ceilings. Beyond the reception desk, an AI concierge enhances the resident experience, seamlessly facilitating access to curated amenities, from bespoke dining arrangements to effortless transportation. As the project's defining centerpiece, the lobby invites residents to unwind, socialize, and find inspiration, an elegant setting enriched with plush furnishings, communal spaces, and thoughtfully layered textures.