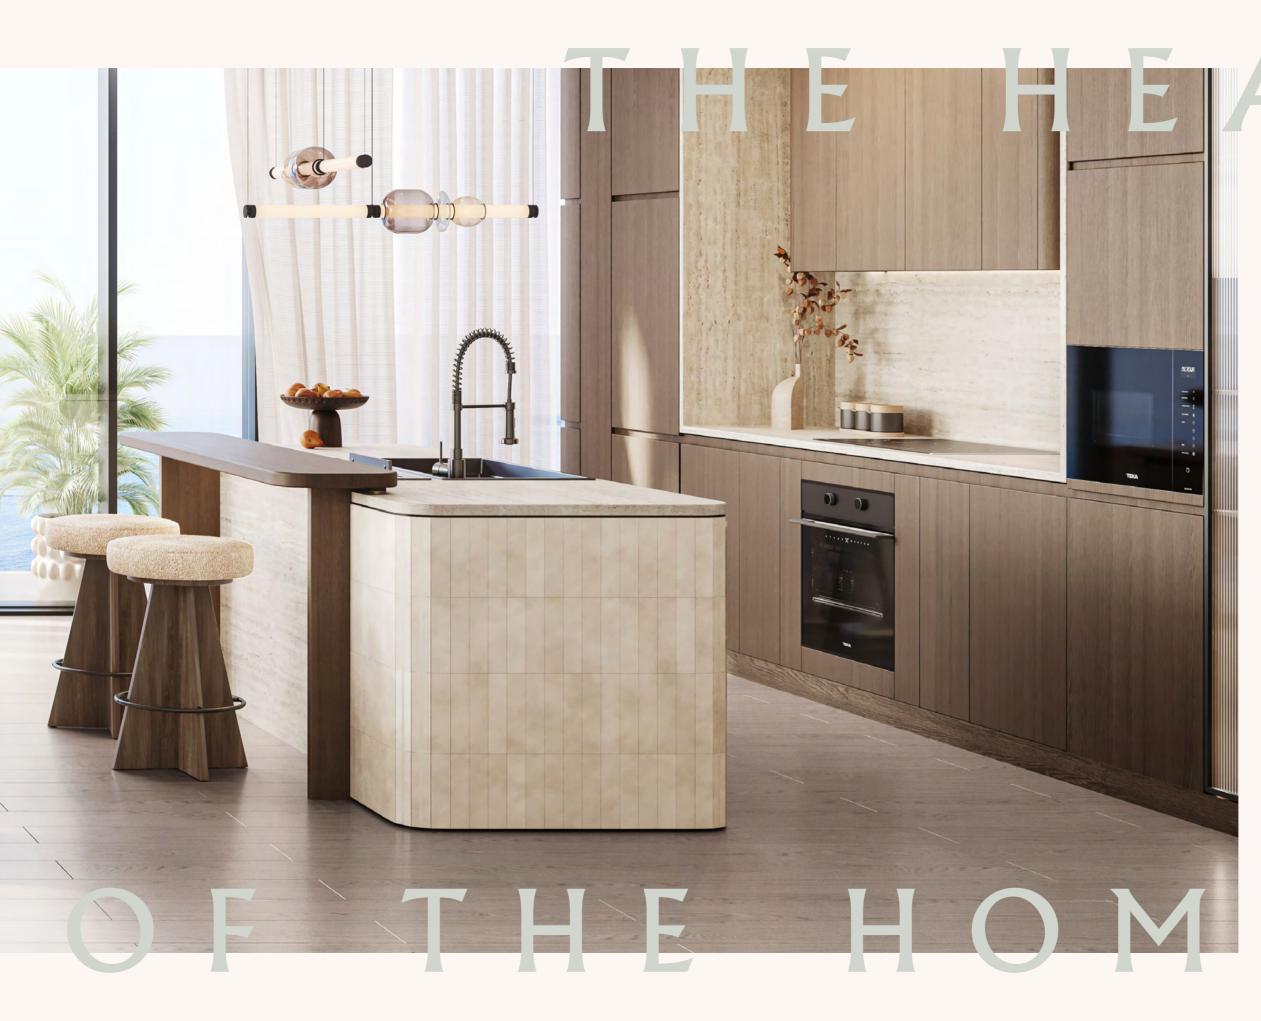

### THE KITCHEN

The kitchen at Costa Mare is more than a culinary space, it is the heartbeat of the home, where function meets effortless elegance. Designed for both quiet moments and lively gatherings, it blends seamless utility with refined aesthetics. Custom-crafted cabinetry conceals premium appliances, while intelligent storage solutions maintain an uncluttered, sophisticated ambiance. Every element is thoughtfully curated to enhance daily rituals, transforming meal preparation into an intuitive, artful experience. Here, design and practicality exist in perfect harmony, elevating the kitchen into a space that nurtures connection, creativity, and coastal ease.