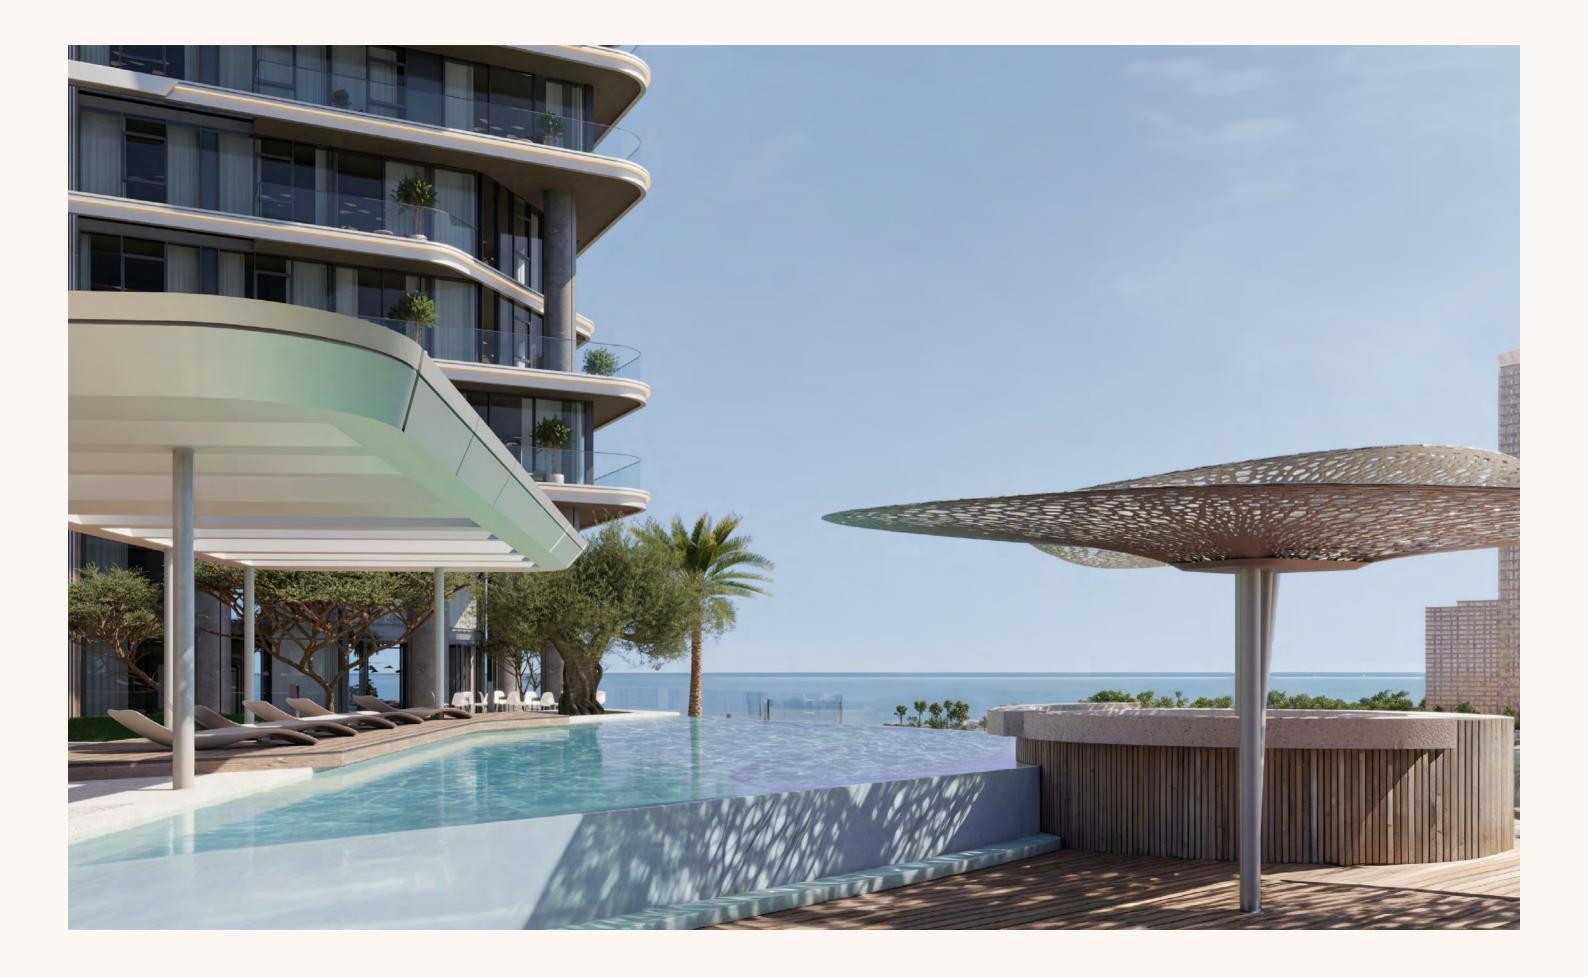

### LAP AND LEISURE POOLS

Costa Mare's design seamlessly integrates water into its experience, offering a collection of pools tailored for every mood and moment. Across its sculpted interiors and outdoor terraces, residents can enjoy four distinct open-air pools and an indoor temperature-controlled retreat, ensuring year-round comfort. The ground-level leisure pool invites relaxation, while the elevated amenities deck features a familyfriendly pool and a dedicated lap pool for focused training. Indoors, a climateresponsive pool provides a tranquil escape, maintaining warmth in winter and refreshing coolness in summer-each space thoughtfully designed to enhance wellbeing and balance.

### PRIVATE BEACH

An enclave of refined beachfront living, where private access ensures an uninterrupted connection to the sea. At Costa Mare, your private beach awaits, complete with elegant sun loungers for moments of pure relaxation. Here, the shoreline is an extension of your home, inviting you to step directly into the embrace of the Arabian Gulf.