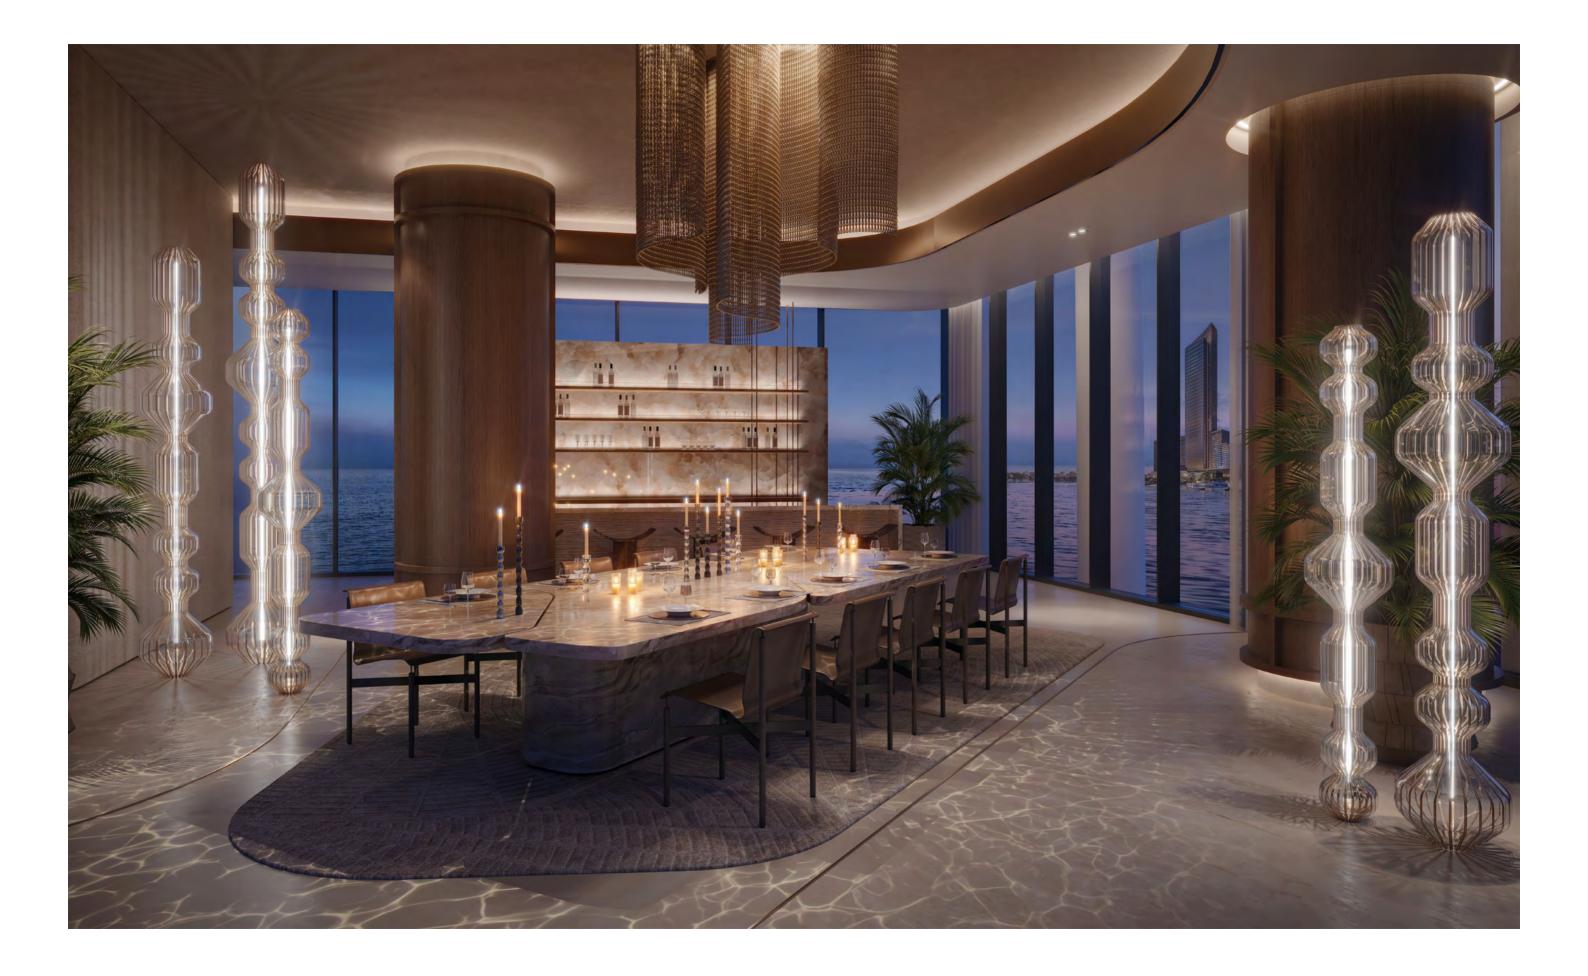

### PRIVATE DINING

Suspended above the coastline, the sky lounge at Costa Mare is more than a vantage point—it is an elevated experience. Designed as an exclusive retreat, it offers an uninterrupted canvas of sea and sky, where each moment unfolds against a backdrop of endless horizons. The ambiance is meticulously curated, with a refined bar and intimate lounge seating that transform dining into a sensory journey. Whether for a quiet sunset escape or a gathering beneath the stars, the sky lounge is a destination where elegance and atmosphere converge, redefining the art of elevated living.