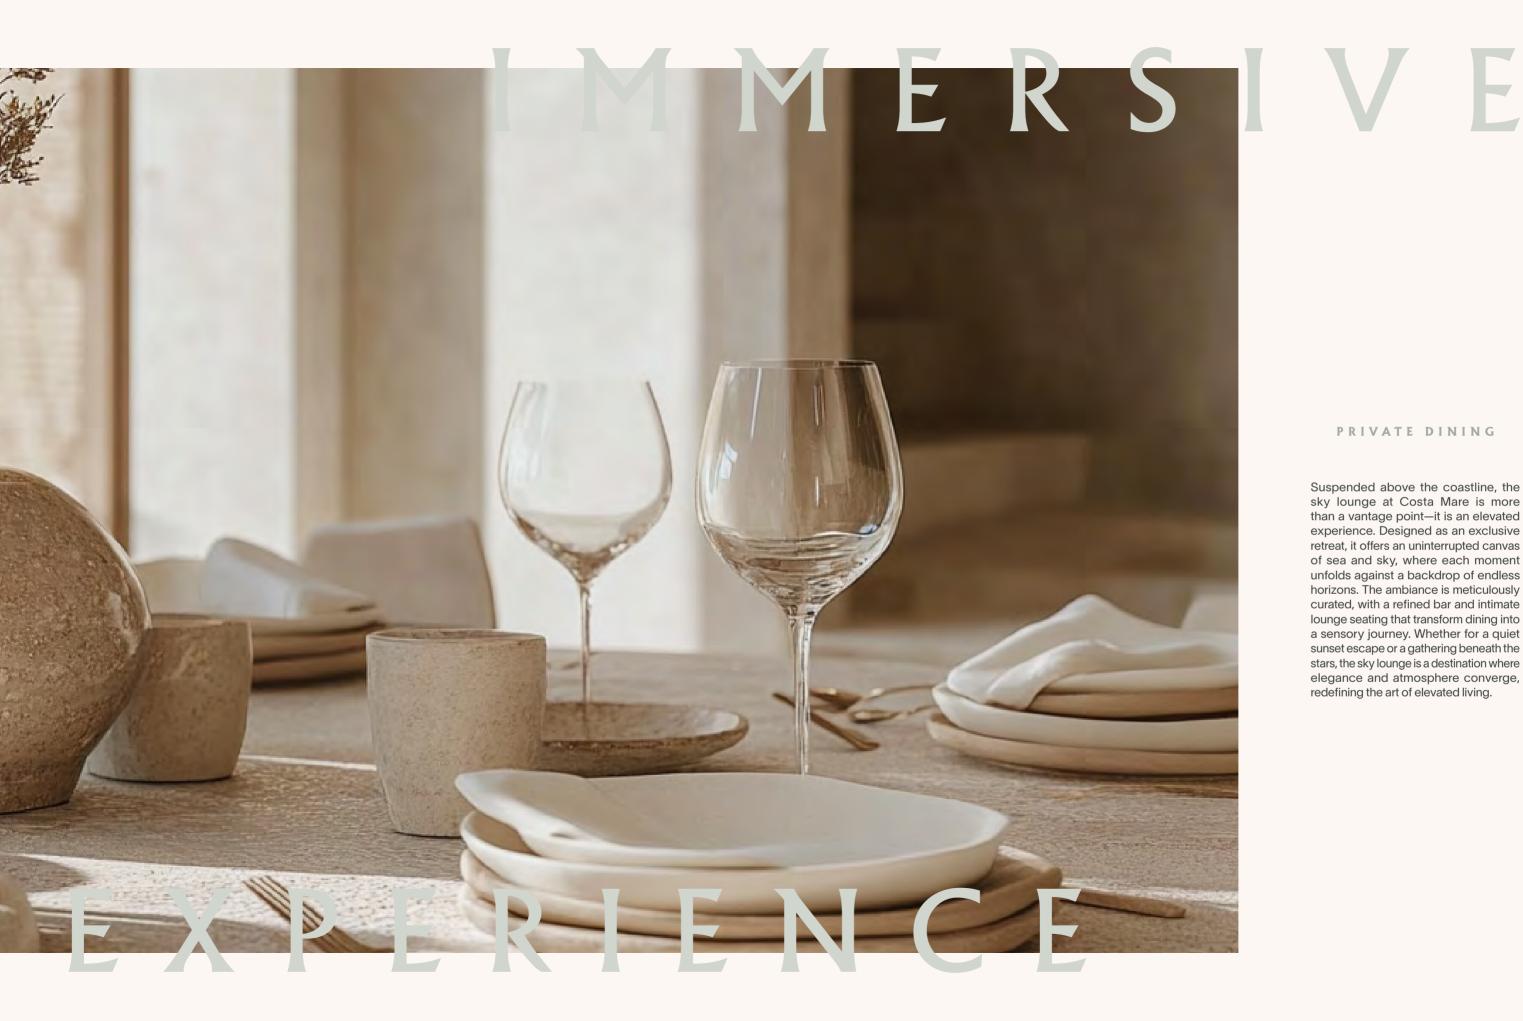

### PRIVATE DINING

Suspended above the coastline, the sky lounge at Costa Mare is more than a vantage point—it is an elevated experience. Designed as an exclusive retreat, it offers an uninterrupted canvas of sea and sky, where each moment unfolds against a backdrop of endless horizons. The ambiance is meticulously curated, with a refined bar and intimate lounge seating that transform dining into a sensory journey. Whether for a quiet sunset escape or a gathering beneath the stars, the sky lounge is a destination where elegance and atmosphere converge, redefining the art of elevated living.