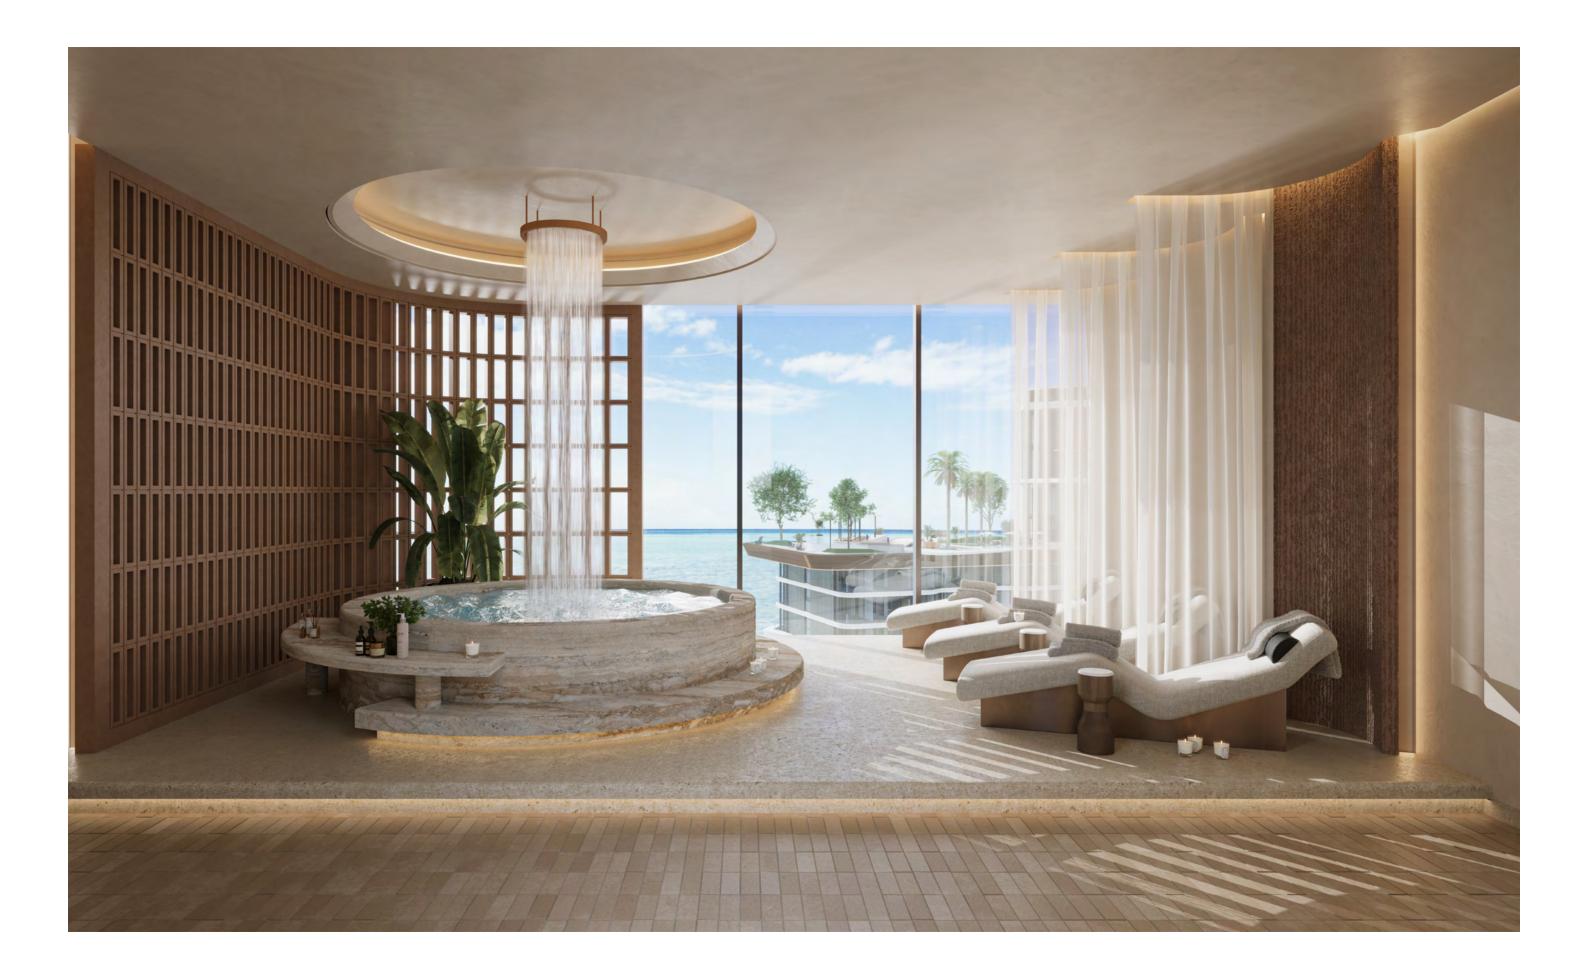

### WELLNESS SPA

Beyond movement, wellness at Costa Mare is a ritual of refinement, unfolding within serene therapy lounges where indulgence is guided by intention. Immersive hydrothermal experiencesjacuzzis, a sauna, dry ice therapy, and cascading rain showers-awaken the senses, while private massage suites offer tailored treatments designed for renewal. Elevating self-care to an art form, the in-house beauty atelier ensures every detail is considered, from rejuvenating skin therapies and precision grooming to bespoke pedicure rituals. Here, wellness isn't simply a practice—it's an elevated expression of personal well-being.