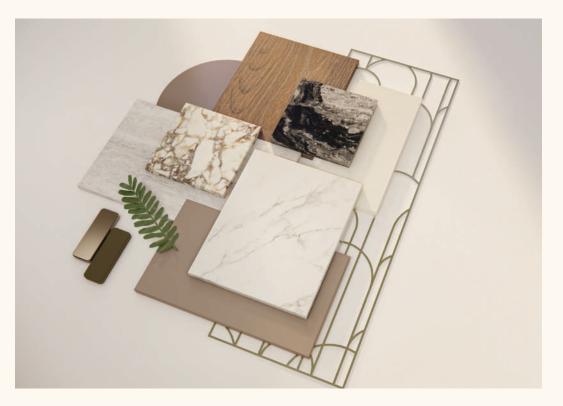

eiling height for apartments 3.2m
- Floor-to-ceiling height for reception 7.2m
- Built-in Siemens or equivalent kitchen appliances.
- Branded Chandeliers
- Copper Bronze finish accessories
- Secure G + 1 Podium parking + 10 Residential floors
- Latest gym equipment from Technogym
- 24/7 security
- Smart home automation
- Dedicated Concierge service
- No Chiller Service Required





#### Design That Goes Beyond Extraordinary

Every residence at Avenue Residence 7 by NABNI is a masterpiece of design, featuring the highest-quality finishes for an exceptional living experience. Enjoy stunning, panoramic views of the Dubai skyline from luxurious 1, 2, and 3-bedroom homes. Each residence is crafted to the highest standards, where Emirati-inspired design sets a new benchmark for luxury living.



### Views Beyond Extraordinary

Experience residences artfully designed to offer breathtaking panoramic views of Dubai's vibrant skyline. Each home provides an expansive vista that blends luxury with limitless possibilities, allowing you to fully immerse in the dynamic energy and beauty of the city.







#### Radiant Living Space

Celebrate natural light in the living room, where floorto-ceiling windows invite sunshine to dance across elegant surfaces. This light-filled space fosters an unmatched sense of openness, making it perfect for serene relaxation and lively gatherings, all enveloped in the warmth of the sun.







#### Elevated Culinary Excellence

At Avenue Residence 7 by NABNI, Italian design brilliance meets contemporary flair in the closed kitchen, transforming daily cooki