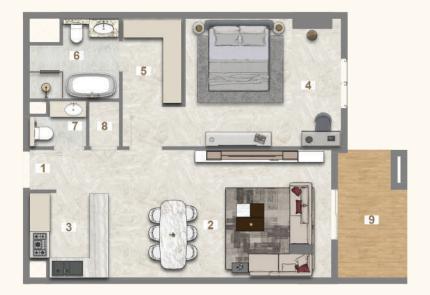

## 2 BEDROOM (TYPE E)

UNIT - 109, 211, 311, 411, 511, 611, 711, 811, 911, 1011

## Legend (Meters)

| 1. Entrance        | 1.20 x 2.10 |
|--------------------|-------------|
| 2. Living & Dining | 3.75 x 6.61 |
| 3. Kitchen         | 2.40 x 2.70 |
| 4. Master Bedroom  | 4.90 x 3.70 |
| 5. Master Dress    | 2.20 × 1.60 |
| 6. Master Bath     | 2.00 x 2.70 |
| 7. Bedroom         | 4.05 x 4.91 |
| 8. Bathroom        | 1.80 x 2.70 |
| 9. Guest Wash      | 1.95 x 2.00 |
| 10. Balcony        | 5.85 x 2.71 |

| UNIT | TYPE | FLOOR | SUITE AREA |          | BALC/TERRACE |         | TOTAL AREA |          |
|------|------|-------|------------|----------|--------------|---------|------------|----------|
|      |      | LEVEL | SQ. M.     | SQ. FT.  | SQ. M.       | SQ. FT. | SQ. FT.    | SQ. FT.  |
| 109  |      | 1st   | 102.11     | 1,099.10 | 12.04        | 129.60  | 114.15     | 1,228.70 |
| 211  |      | 2nd   | 102.11     | 1,099.10 | 12.04        | 129.60  | 114.15     | 1,228.70 |
| 311  |      | 3rd   | 102.11     | 1,099.10 | 12.04        | 129.60  | 114.15     | 1,228.70 |
| 411  | 2 BR | 4th   | 102.11     | 1,099.10 | 12.04        | 129.60  | 114.15     | 1,228.70 |
| 511  |      | 5th   | 102.11     | 1,099.10 | 12.04        | 129.60  | 114.15     | 1,228.70 |
| 611  |      | 6th   | 102.11     | 1,099.10 | 12.04        | 129.60  | 114.15     | 1,228.70 |
| 711  |      | 7th   | 102.11     | 1,099.10 | 12.04        | 129.60  | 114.15     | 1,228.70 |
| 811  |      | 8th   | 102.11     | 1,099.10 | 12.04        | 129.60  | 114.15     | 1,228.70 |
| 911  |      | 9th   | 102.11     | 1,099.10 | 12.04        | 129.60  | 114.15     | 1,228.70 |
| 1011 |      | 10th  | 102.11     | 1,099.10 | 12.04        | 129.60  | 114.15     | 1,228.70 |