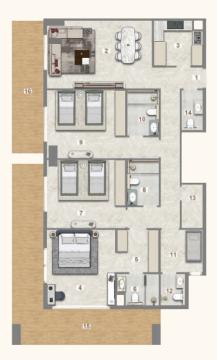

## 3 BEDROOM + MAID (TYPE A)

UNIT - 113, 215, 316, 416, 516, 616, 716, 816, 916, 1016

2.40 x 2.43

1.40 x 1.80

1.20 x 2.50

1.20 x 2.30 8.50 x 10.33

1.80 x 7.60

## Legend (Meters)

| 1. Entrance        | 1.30 x 1.20 | 11. Maid's Room |
|--------------------|-------------|-----------------|
| 2. Living & Dining | 6.00 x 3.89 | 12. Maid's Bath |
| 3. Kitchen         | 2.80 x 2.59 | 13. Laundry     |
| 4. Master Bedroom  | 3.90 x 4.33 | 14. Guest Wash  |
| 5. Master Dress    | 2.40 x 2.43 | 15. Balcony 1   |
| 6. Master Bath     | 2.40 x 1.80 | 16. Balcony 2   |
| 7. Bedroom 1       | 4.50 x 3.90 |                 |
| 8. Bathroom 1      | 1.80 x 2.60 |                 |
| 9. Bedroom 2       | 4.50 x 3.90 |                 |
| 10. Bathroom 2     | 1.80 x 2.60 |                 |

| UNIT | TYPE              | FLOOR<br>LEVEL | SUITE AREA |          | BALC/TERRACE |         | TOTAL AREA |          |
|------|-------------------|----------------|------------|----------|--------------|---------|------------|----------|
|      |                   |                | SQ. M.     | SQ. FT.  | SQ. M.       | SQ. FT. | SQ. FT.    | SQ. FT.  |
| 113  | 3 BR<br>+<br>MAID | 1st            | 114.50     | 1,555.39 | 44.72        | 481.36  | 189.22     | 2.036.75 |
| 215  |                   | 2nd            | 114.50     | 1,555.39 | 44.72        | 481.36  | 189.22     | 2.036.75 |
| 316  |                   | 3rd            | 114.50     | 1,555.39 | 44.72        | 481.36  | 189.22     | 2.036.75 |
| 416  |                   | 4th            | 114.50     | 1,555.39 | 44.72        | 481.36  | 189.22     | 2.036.75 |
| 516  |                   | 5th            | 114.50     | 1,555.39 | 44.72        | 481.36  | 189.22     | 2.036.75 |
| 616  |                   | 6th            | 114.50     | 1,555.39 | 44.72        | 481.36  | 189.22     | 2.036.75 |
| 716  |                   | 7th            | 114.50     | 1,555.39 | 44.72        | 481.36  | 189.22     | 2.036.75 |
| 816  |                   | 8th            | 114.50     | 1,555.39 | 44.72        | 481.36  | 189.22     | 2.036.75 |
| 916  |                   | 9th            | 114.50     | 1,555.39 | 44.72        | 481.36  | 189.22     | 2.036.75 |
| 1016 |                   | 10th           | 114.50     | 1,555.39 | 44.72        | 481.36  | 189.22     | 2.036.75 |