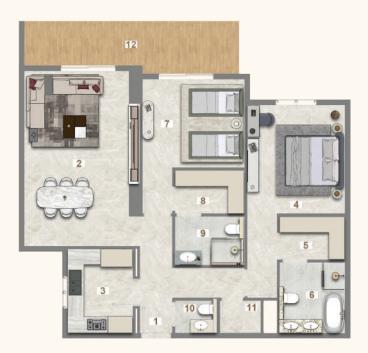

## 2 BEDROOM (TYPE F)

UNIT - 112, 214, 315, 415, 515, 615, 715, 815, 915, 1015

## Legend (Meters)

| 1. Entrance        | 1.90 x 1.14 |
|--------------------|-------------|
| 2. Living & Dining | 4.00 x 6.30 |
| 3. Kitchen         | 2.40 x 2.70 |
| 4. Master Bedroom  | 4.30 x 4.50 |
| 5. Master Dress    | 1.70 x 1.82 |
| 6. Master Bath     | 2.70 x 2.40 |
| 7. Bedroom         | 4.25 x 4.22 |
| 8. Dress           | 2.45 x 2.20 |
| 9. Bathroom        | 2.70 x 2.00 |
| 10. Guest Wash     | 1.75 x 2.25 |
| 11. Balcony        | 6.60 x 1.75 |

| UNIT | TYPE |       | SUITE AREA |          | BALC/TERRACE |         | TOTAL AREA |          |
|------|------|-------|------------|----------|--------------|---------|------------|----------|
|      |      | LEVEL | SQ. M.     | SQ. FT.  | SQ. M.       | SQ. FT. | SQ. FT.    | SQ. FT.  |
| 112  |      | 1st   | 107.89     | 1,161.32 | 11.24        | 120.99  | 119.13     | 1,282.30 |
| 214  |      | 2nd   | 107.73     | 1,159.60 | 11.24        | 120.99  | 118.97     | 1,280.58 |
| 315  |      | 3rd   | 107.78     | 1,160.13 | 11.24        | 120.99  | 119.02     | 1,281.12 |
| 415  | 2 BR | 4th   | 107.78     | 1,160.13 | 11.24        | 120.99  | 119.02     | 1,281.12 |
| 515  |      | 5th   | 107.78     | 1,160.13 | 11.24        | 120.99  | 119.02     | 1,281.12 |
| 615  |      | 6th   | 107.78     | 1,160.13 | 11.24        | 120.99  | 119.02     | 1,281.12 |
| 715  |      | 7th   | 107.78     | 1,160.13 | 11.24        | 120.99  | 119.02     | 1,281.12 |
| 815  |      | 8th   | 107.78     | 1,160.13 | 11.24        | 120.99  | 119.02     | 1,281.12 |
| 915  |      | 9th   | 107.78     | 1,160.13 | 11.24        | 120.99  | 119.02     | 1,281.12 |
| 1015 |      | 10th  | 107.78     | 1,160.13 | 11.24        | 120.99  | 119.02     | 1,281.12 |