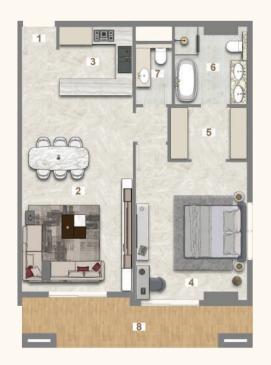

## 2 BEDROOM (TYPE E)

UNIT - 109, 211, 311, 411, 511, 611, 711, 811, 911, 1011

## Legend (Meters)

| 1. Entrance        | 1.20 x 2.10 |
|--------------------|-------------|
| 2. Living & Dining | 3.75 x 6.61 |
| 3. Kitchen         | 2.40 x 2.70 |
| 4. Master Bedroom  | 4.90 x 3.70 |
| 5. Master Dress    | 2.20 × 1.60 |
| 6. Master Bath     | 2.00 x 2.70 |
| 7. Bedroom         | 4.05 x 4.91 |
| 8. Bathroom        | 1.80 x 2.70 |
| 9. Guest Wash      | 1.95 x 2.00 |
| 10. Balcony        | 5.85 x 2.71 |

| UNIT | TYPE | FLOOR | SUITE AREA |          | BALC/TERRACE |         | TOTAL AREA |          |
|------|------|-------|------------|----------|--------------|---------|------------|----------|
|      |      | LEVEL | SQ. M.     | SQ. FT.  | SQ. M.       | SQ. FT. | SQ. FT.    | SQ. FT.  |
| 109  |      | 1st   | 102.11     | 1,099.10 | 12.04        | 129.60  | 114.15     | 1,228.70 |
| 211  |      | 2nd   | 102.11     | 1,099.10 | 12.04        | 129.60  | 114.15     | 1,228.70 |
| 311  |      | 3rd   | 102.11     | 1,099.10 | 12.04        | 129.60  | 114.15     | 1,228.70 |
| 411  | 2 BR | 4th   | 102.11     | 1,099.10 | 12.04        | 129.60  | 114.15     | 1,228.70 |
| 511  |      | 5th   | 102.11     | 1,099.10 | 12.04        | 129.60  | 114.15     | 1,228.70 |
| 611  |      | 6th   | 102.11     | 1,099.10 | 12.04        | 129.60  | 114.15     | 1,228.70 |
| 711  |      | 7th   | 102.11     | 1,099.10 | 12.04        | 129.60  | 114.15     | 1,228.70 |
| 811  |      | 8th   | 102.11     | 1,099.10 | 12.04        | 129.60  | 114.15     | 1,228.70 |
| 911  |      | 9th   | 102.11     | 1,099.10 | 12.04        | 129.60  | 114.15     | 1,228.70 |
| 1011 |      | 10th  | 102.11     | 1,099.10 | 12.04        | 129.60  | 114.15     | 1,228.70 |