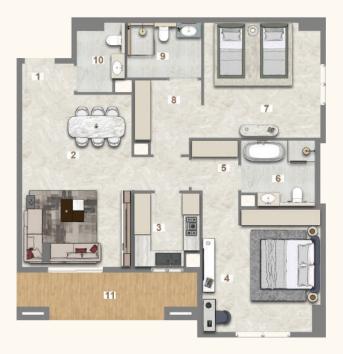

## 3 BEDROOM + MAID (TYPE B)

UNIT - 208, 308, 308, 408, 508, 608, 708, 808, 908, 1008

1.80 x 1.20

1.50 x 1.90

1.80 x 2.90

1.80 x 2.55 8.50 x 2.05

## Legend (Meters)

| 1. Entrance        | 1.90 x 3.46 | 11. Laundry     |
|--------------------|-------------|-----------------|
| 2. Living & Dining | 8.46 × 4.90 | 12. Guest Wash  |
| 3. Kitchen         | 2.40 x 3.60 | 13. Maid's Room |
| 4. Master Bedroom  | 4.80 x 3.85 | 13. Maid's Bath |
| 5. Master Dress    | 2.00 x 2.40 | 15. Balcony 1   |
| 6. Master Bath     | 2.70 x 2.40 |                 |
| 7. Bedroom 1       | 4.30 x 3.40 |                 |
| 8. Bathroom 1      | 2.10 x 2.10 |                 |
| 9. Bedroom 2       | 4.30 x 3.40 |                 |
| 10. Bathroom 2     | 2.10 x 2.10 |                 |

| UNIT | TYPE              | FLOOR<br>LEVEL | SUITE AREA |          | BALC/TERRACE |         | TOTAL AREA |          |
|------|-------------------|----------------|------------|----------|--------------|---------|------------|----------|
|      |                   |                | SQ. M.     | SQ. FT.  | SQ. M.       | SQ. FT. | SQ. FT.    | SQ. FT.  |
| 208  | 3 BR<br>+<br>MAID | 2nd            | 170.68     | 1,837.18 | 16.77        | 180.51  | 187.45     | 2,017.70 |
| 308  |                   | 3rd            | 170.74     | 1.837.83 | 16.77        | 180.51  | 187.51     | 2,018.34 |
| 408  |                   | 4th            | 170.74     | 1.837.83 | 16.77        | 180.51  | 187.51     | 2,018.34 |
| 508  |                   | 5th            | 170.74     | 1.837.83 | 16.77        | 180.51  | 187.51     | 2,018.34 |
| 608  |                   | 6th            | 170.74     | 1.837.83 | 16.77        | 180.51  | 187.51     | 2,018.34 |
| 708  |                   | 7th            | 170.74     | 1.837.83 | 16.77        | 180.51  | 187.51     | 2,018.34 |
| 808  |                   | 8th            | 170.74     | 1.837.83 | 16.77        | 180.51  | 187.51     | 2,018.34 |
| 908  |                   | 9th            | 170.74     | 1.837.83 | 16.77        | 180.51  | 187.51     | 2,018.34 |
| 1008 |                   | 10th           | 170.74     | 1.837.83 | 16.77        | 180.51  | 187.51     | 2,018.34 |