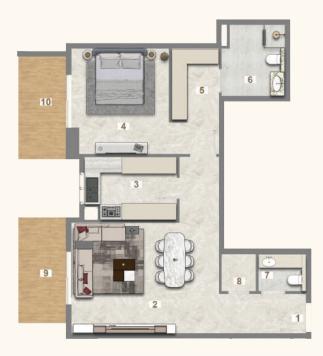

## 2 BEDROOM (TYPE A)

UNIT - 101, 201, 301, 401, 501, 601, 701, 801, 901, 1001

## Legend (Meters)

| 1. Entrance        | 1.20 x 3.35 |
|--------------------|-------------|
| 2. Living & Dining | 4.00 6.50   |
| 3. Kitchen         | 2.40 x 3.20 |
| 4. Master Bedroom  | 4.00 × 4.50 |
| 5. Master Dress    | 2.70 x 2.10 |
| 6. Master Bath     | 2.40 × 2.70 |
| 7. Bedroom         | 4.00 x 4.45 |
| 8. Bathroom        | 2.70 x 2.10 |
| 9. Guest Wash      | 2.60 x 1.25 |
| 10. Laundry        | 1.30 x 0.75 |
| 11. Balcony        | 6.10 x 6.27 |

| UNIT | TYPE FLOO |      | SUITE AREA |          | BALC/TERRACE |         | TOTAL AREA |          |
|------|-----------|------|------------|----------|--------------|---------|------------|----------|
|      |           |      | SQ. M.     | SQ. FT.  | SQ. M.       | SQ. FT. | SQ. FT.    | SQ. FT.  |
| 101  |           | 1st  | 117.29     | 1,262.50 | 21.04        | 226.47  | 138.33     | 1,488.97 |
| 201  |           | 2nd  | 117.29     | 1,262.50 | 21.04        | 226.47  | 138.33     | 1,488.97 |
| 301  |           | 3rd  | 117.29     | 1,262.50 | 21.04        | 226.47  | 138.33     | 1,488.97 |
| 401  |           | 4th  | 117.29     | 1,262.50 | 21.04        | 226.47  | 138.33     | 1,488.97 |
| 501  | 2 BR      | 5th  | 117.29     | 1,262.50 | 21.04        | 226.47  | 138.33     | 1,488.97 |
| 601  |           | 6th  | 117.29     | 1,262.50 | 21.04        | 226.47  | 138.33     | 1,488.97 |
| 701  |           | 7th  | 117.29     | 1,262.50 | 21.04        | 226.47  | 138.33     | 1,488.97 |
| 801  |           | 8th  | 117.29     | 1,262.50 | 21.04        | 226.47  | 138.33     | 1,488.97 |
| 901  |           | 9th  | 117.29     | 1,262.50 | 21.04        | 226.47  | 138.33     | 1,488.97 |
| 1001 |           | 10th | 117.29     | 1,262.50 | 21.04        | 226.47  | 138.33     | 1,488.97 |