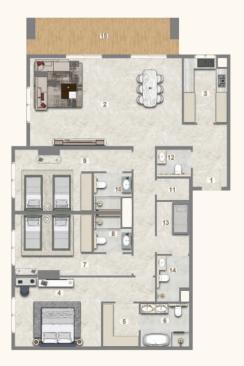

## 3 BEDROOM + MAID (TYPE B)

UNIT - 208, 308, 308, 408, 508, 608, 708, 808, 908, 1008

1.80 x 1.20

1.50 x 1.90

1.80 x 2.90

1.80 x 2.55 8.50 x 2.05

## Legend (Meters)

| 1. Entrance        | 1.90 x 3.46 | 11. Laundry     |
|--------------------|-------------|-----------------|
| 2. Living & Dining | 8.46 × 4.90 | 12. Guest Wash  |
| 3. Kitchen         | 2.40 x 3.60 | 13. Maid's Room |
| 4. Master Bedroom  | 4.80 x 3.85 | 13. Maid's Bath |
| 5. Master Dress    | 2.00 x 2.40 | 15. Balcony 1   |
| 6. Master Bath     | 2.70 x 2.40 |                 |
| 7. Bedroom 1       | 4.30 x 3.40 |                 |
| 8. Bathroom 1      | 2.10 x 2.10 |                 |
| 9. Bedroom 2       | 4.30 x 3.40 |                 |
| 10. Bathroom 2     | 2.10 x 2.10 |                 |

| UNIT | TYPE              | FLOOR<br>LEVEL | SUITE AREA |          | BALC/TERRACE |         | TOTAL AREA |          |
|------|-------------------|----------------|------------|----------|--------------|---------|------------|----------|
|      |                   |                | SQ. M.     | SQ. FT.  | SQ. M.       | SQ. FT. | SQ. FT.    | SQ. FT.  |
| 208  | 3 BR<br>+<br>MAID | 2nd            | 170.68     | 1,837.18 | 16.77        | 180.51  | 187.45     | 2,017.70 |
| 308  |                   | 3rd            | 170.74     | 1.837.83 | 16.77        | 180.51  | 187.51     | 2,018.34 |
| 408  |                   | 4th            | 170.74     | 1.837.83 | 16.77        | 180.51  | 187.51     | 2,018.34 |
| 508  |                   | 5th            | 170.74     | 1.837.83 | 16.77        | 180.51  | 187.51     | 2,018.34 |
| 608  |                   | 6th            | 170.74     | 1.837.83 | 16.77        | 180.51  | 187.51     | 2,018.34 |
| 708  |                   | 7th            | 170.74     | 1.837.83 | 16.77        | 180.51  | 187.51     | 2,018.34 |
| 808  |                   | 8th            | 170.74     | 1.837.83 | 16.77        | 180.51  | 187.51     | 2,018.34 |
| 908  |                   | 9th            | 170.74     | 1.837.83 | 16.77        | 180.51  | 187.51     | 2,018.34 |
| 1008 |                   | 10th           | 170.74     | 1.837.83 | 16.77        | 180.51  | 187.51     | 2,018.34 |