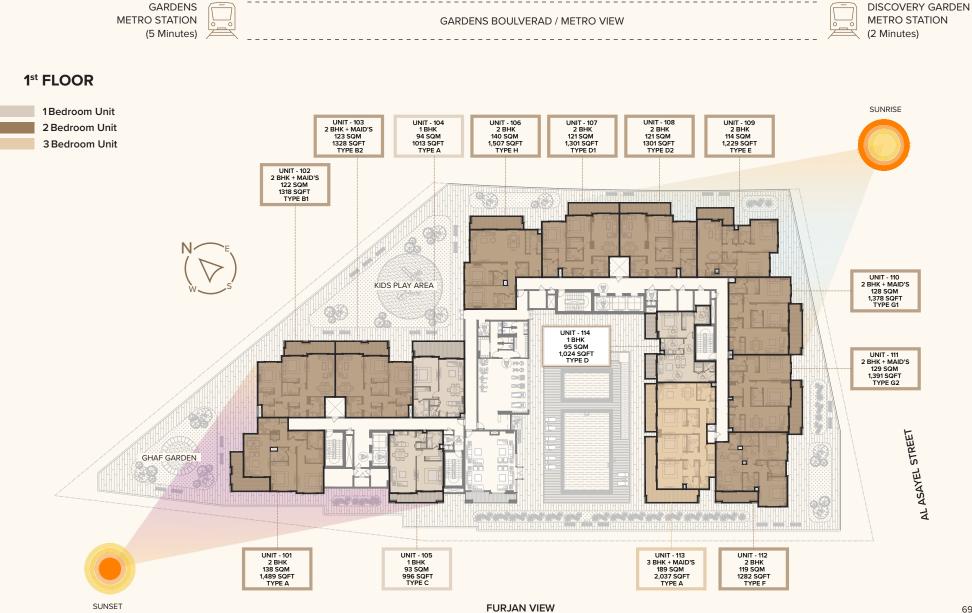

## 1 BEDROOM (TYPE A)

UNIT - 104, 204, 304, 404, 504, 604, 704, 804, 904, 1004

| UNIT | UNIT TYPE | FLOOR | SUITE AREA |         | BALC/TERRACE |         | TOTAL AREA |          |
|------|-----------|-------|------------|---------|--------------|---------|------------|----------|
|      |           |       | SQ. M.     | SQ. FT. | SQ. M.       | SQ. FT. | SQ. FT.    | SQ. FT.  |
| 104  |           | 1st   | 73.84      | 794.81  | 20.25        | 217.97  | 94.09      | 1,012.78 |
| 204  |           | 2nd   | 73.83      | 794.70  | 20.25        | 217.97  | 94.08      | 1,012.67 |
| 304  | 1         | 3rd   | 73.83      | 794.70  | 20.25        | 217.97  | 94.08      | 1,012.67 |
| 404  | 1         | 4th   | 73.83      | 794.70  | 20.25        | 217.97  | 94.08      | 1,012.67 |
| 504  | 1 BR      | 5th   | 73.83      | 794.70  | 20.25        | 217.97  | 94.08      | 1,012.67 |
| 604  |           | 6th   | 73.83      | 794.70  | 20.25        | 217.97  | 94.08      | 1,012.67 |
| 704  | ]         | 7th   | 73.83      | 794.70  | 20.25        | 217.97  | 94.08      | 1,012.67 |
| 804  |           | 8th   | 73.83      | 794.70  | 20.25        | 217.97  | 94.08      | 1,012.67 |
| 904  |           | 9th   | 73.83      | 794.70  | 20.25        | 217.97  | 94.08      | 1,012.67 |
| 1004 |           | 10th  | 73.83      | 794.70  | 20.25        | 217.97  | 94.08      | 1,012.67 |

## 1 BEDROOM (TYPE B)

UNIT - 206, 306, 406, 506, 606, 706,806, 906, 1006

| UNIT | UNIT TYPE | FLOOR | SUITE AREA |         | BALC/TERRACE |         | TOTAL AREA |         |
|------|-----------|-------|------------|---------|--------------|---------|------------|---------|
|      |           |       | SQ. M.     | SQ. FT. | SQ. M.       | SQ. FT. | SQ. FT.    | SQ. FT. |
| 206  |           | 2nd   | 76.52      | 823.65  | 12.11        | 130.35  | 88.63      | 954.01  |
| 306  |           | 3rd   | 76.54      | 823.87  | 12.10        | 130.24  | 88.64      | 954.11  |
| 406  | 1         | 4th   | 76.54      | 823.87  | 12.10        | 130.24  | 88.64      | 954.11  |
| 506  |           | 5th   | 76.54      | 823.87  | 12.10        | 130.24  | 88.64      | 954.11  |
| 606  | 1 BR      | 6th   | 76.54      | 823.87  | 12.10        | 130.24  | 88.64      | 954.11  |
| 706  |           | 7th   | 76.54      | 823.87  | 12.10        | 130.24  | 88.64      | 954.11  |
| 806  |           | 8th   | 76.54      | 823.87  | 12.10        | 130.24  | 88.64      | 954.11  |
| 906  |           | 9th   | 76.54      | 823.87  | 12.10        | 130.24  | 88.64      | 954.11  |
| 1006 |           | 10th  | 76.54      | 823.87  | 12.10        | 130.24  | 88.64      | 954.11  |

## 1 BEDROOM (TYPE C)

UNIT - 105, 207, 307, 407, 507, 607, 707,807, 907, 1007

| UNIT | NIT TYPE | FLOOR | SUITE AREA |         | BALC/TERRACE |         | TOTAL AREA |         |
|------|----------|-------|------------|---------|--------------|---------|------------|---------|
|      |          | LEVEL | SQ. M.     | SQ. FT. | SQ. M.       | SQ. FT. | SQ. FT.    | SQ. FT. |
| 105  |          | 1st   | 79.50      | 855.73  | 13.02        | 140.15  | 92.52      | 995.88  |
| 207  |          | 2nd   | 79.53      | 856.05  | 13.02        | 140.15  | 92.55      | 996.20  |
| 307  |          | 3rd   | 79.50      | 855.73  | 13.02        | 140.15  | 92.52      | 995.88  |
| 407  |          | 4th   | 79.50      | 855.73  | 13.02        | 140.15  | 92.52      | 995.88  |
| 507  | 1 BR     | 5th   | 79.50      | 855.73  | 13.02        | 140.15  | 92.52      | 995.88  |
| 607  |          | 6th   | 79.50      | 855.73  | 13.02        | 140.15  | 92.52      | 995.88  |
| 707  |          | 7th   | 79.50      | 855.73  | 13.02        | 140.15  | 92.52      | 995.88  |
| 807  |          | 8th   | 79.50      | 855.73  | 13.02        | 140.15  | 92.52      | 995.88  |
| 907  |          | 9th   | 79.50      | 855.73  | 13.02        | 140.15  | 92.52      | 995.88  |
| 1007 |          | 10th  | 79.50      | 855.73  | 13.02        | 140.15  | 92.52      | 995.88  |

## 1 BEDROOM (TYPE D)

## UNIT - 114, 216, 317, 417, 517, 617, 717, 817, 917, 1017

| UNIT | · · · =   · = | FLOOR | SUITE AREA |         | BALC/TERRACE |         | TOTAL AREA |          |
|------|---------------|-------|------------|---------|--------------|---------|------------|----------|
|      |               | LEVEL | SQ. M.     | SQ. FT. | SQ. M.       | SQ. FT. | SQ. FT.    | SQ. FT.  |
| 114  |               | 1st   | 81.01      | 871.98  | 14.14        | 152.20  | 95.15      | 1,024.19 |
| 216  |               | 2nd   | 81.01      | 871.98  | 14.14        | 152.20  | 95.15      | 1,024.19 |
| 317  |               | 3rd   | 81.01      | 871.98  | 14.14        | 152.20  | 95.15      | 1,024.19 |
| 417  |               | 4th   | 81.01      | 871.98  | 14.14        | 152.20  | 95.15      | 1,024.19 |
| 517  | 1 BR          | 5th   | 81.01      | 871.98  | 14.14        | 152.20  | 95.15      | 1,024.19 |
| 617  |               | 6th   | 81.01      | 871.98  | 14.14        | 152.20  | 95.15      | 1,024.19 |
| 717  |               | 7th   | 81.01      | 871.98  | 14.14        | 152.20  | 95.15      | 1,024.19 |
| 817  |               | 8th   | 81.01      | 871.98  | 14.14        | 152.20  | 95.15      | 1,024.19 |
| 917  |               | 9th   | 81.01      | 871.98  | 14.14        | 152.20  | 95.15      | 1,024.19 |
| 1017 |               | 10th  | 81.01      | 871.98  | 14.14        | 152.20  | 95.15      | 1,024.19 |

## 1 BEDROOM (TYPE E1)

UNIT - 312, 412, 512, 612, 712, 812, 912, 1012

| UNIT | TYPE FLOOR<br>LEVEL |      | SUITE AREA |         | BALCONY/<br>TERRACE |         | TOTAL AREA |         |
|------|---------------------|------|------------|---------|---------------------|---------|------------|---------|
|      |                     |      | SQ. M.     | SQ. FT. | SQ. M.              | SQ. FT. | SQ. FT.    | SQ. FT. |
| 312  |                     | 3rd  | 74.34      | 800.19  | 7.93                | 85.36   | 82.27      | 885.55  |
| 412  |                     | 4th  | 74.34      | 800.19  | 7.93                | 85.36   | 82.27      | 885.55  |
| 512  |                     | 5th  | 74.34      | 800.19  | 7.93                | 85.36   | 82.27      | 885.55  |
| 612  | 1 BR                | 6th  | 74.34      | 800.19  | 7.93                | 85.36   | 82.27      | 885.55  |
| 712  |                     | 7th  | 74.34      | 800.19  | 7.93                | 85.36   | 82.27      | 885.55  |
| 812  |                     | 8th  | 74.34      | 800.19  | 7.93                | 85.36   | 82.27      | 885.55  |
| 912  |                     | 9th  | 74.34      | 800.19  | 7.93                | 85.36   | 82.27      | 885.55  |
| 1012 |                     | 10th | 74.34      | 800.19  | 7.93                | 85.36   | 82.27      | 885.55  |

## 1 BEDROOM (TYPE E2)

UNIT - 313, 413, 513, 613, 713, 813, 913, 1013

| UNIT | TYPE FLOOR<br>LEVEL |      | SUITE  |         |        | CONY/<br>RACE | TOTAL AREA |         |
|------|---------------------|------|--------|---------|--------|---------------|------------|---------|
|      |                     |      | SQ. M. | SQ. FT. | SQ. M. | SQ. FT.       | SQ. FT.    | SQ. FT. |
| 313  |                     | 3rd  | 74.51  | 802.02  | 8.15   | 87.73         | 82.66      | 889.74  |
| 413  |                     | 4th  | 74.51  | 802.02  | 8.15   | 87.73         | 82.66      | 889.74  |
| 513  |                     | 5th  | 74.51  | 802.02  | 8.15   | 87.73         | 82.66      | 889.74  |
| 613  | 1 BR                | 6th  | 74.51  | 802.02  | 8.15   | 87.73         | 82.66      | 889.74  |
| 713  |                     | 7th  | 74.51  | 802.02  | 8.15   | 87.73         | 82.66      | 889.74  |
| 813  |                     | 8th  | 74.51  | 802.02  | 8.15   | 87.73         | 82.66      | 889.74  |
| 913  |                     | 9th  | 74.51  | 802.02  | 8.15   | 87.73         | 82.66      | 889.74  |
| 1013 |                     | 10th | 74.51  | 802.02  | 8.15   | 87.73         | 82.66      | 889.74  |

## 1 BEDROOM (TYPE F)

UNIT - 314, 414, 514, 614 , 714, 814, 914, 1014

| UNIT | TYPE | TYPE FLOOR<br>LEVEL |        | SUITE AREA |        | BALCONY/<br>TERRACE |         | TOTAL AREA |  |
|------|------|---------------------|--------|------------|--------|---------------------|---------|------------|--|
|      |      |                     | SQ. M. | SQ. FT.    | SQ. M. | SQ. FT.             | SQ. FT. | SQ. FT.    |  |
| 314  |      | 3rd                 | 74.72  | 804.28     | 15.86  | 170.72              | 90.58   | 975.00     |  |
| 414  |      | 4th                 | 74.72  | 804.28     | 15.86  | 170.72              | 90.58   | 975.00     |  |
| 514  |      | 5th                 | 74.72  | 804.28     | 15.86  | 170.72              | 90.58   | 975.00     |  |
| 614  | 1 BR | 6th                 | 74.72  | 804.28     | 15.86  | 170.72              | 90.58   | 975.00     |  |
| 714  |      | 7th                 | 74.72  | 804.28     | 15.86  | 170.72              | 90.58   | 975.00     |  |
| 814  |      | 8th                 | 74.72  | 804.28     | 15.86  | 170.72              | 90.58   | 975.00     |  |
| 914  |      | 9th                 | 74.72  | 804.28     | 15.86  | 170.72              | 90.58   | 975.00     |  |
| 1014 |      | 10th                | 74.72  | 804.28     | 15.86  | 170.72              | 90.58   | 975.00     |  |

## 2 BEDROOM (TYPE A)

UNIT - 101, 201, 301, 401, 501, 601, 701, 801, 901, 1001

| UNIT | TYPE FLOO |      | SUITE AREA |          | BALC/TERRACE |         | TOTAL AREA |          |
|------|-----------|------|------------|----------|--------------|---------|------------|----------|
|      |           |      | SQ. M.     | SQ. FT.  | SQ. M.       | SQ. FT. | SQ. FT.    | SQ. FT.  |
| 101  |           | 1st  | 117.29     | 1,262.50 | 21.04        | 226.47  | 138.33     | 1,488.97 |
| 201  |           | 2nd  | 117.29     | 1,262.50 | 21.04        | 226.47  | 138.33     | 1,488.97 |
| 301  |           | 3rd  | 117.29     | 1,262.50 | 21.04        | 226.47  | 138.33     | 1,488.97 |
| 401  |           | 4th  | 117.29     | 1,262.50 | 21.04        | 226.47  | 138.33     | 1,488.97 |
| 501  | 2 BR      | 5th  | 117.29     | 1,262.50 | 21.04        | 226.47  | 138.33     | 1,488.97 |
| 601  |           | 6th  | 117.29     | 1,262.50 | 21.04        | 226.47  | 138.33     | 1,488.97 |
| 701  |           | 7th  | 117.29     | 1,262.50 | 21.04        | 226.47  | 138.33     | 1,488.97 |
| 801  |           | 8th  | 117.29     | 1,262.50 | 21.04        | 226.47  | 138.33     | 1,488.97 |
| 901  |           | 9th  | 117.29     | 1,262.50 | 21.04        | 226.47  | 138.33     | 1,488.97 |
| 1001 |           | 10th | 117.29     | 1,262.50 | 21.04        | 226.47  | 138.33     | 1,488.97 |

## 2 BEDROOM + MAID (TYPE B1)

UNIT - 102, 202, 302, 402, 502, 602, 702, 802, 902, 1002

| UNIT | TYPE | FLOOR | SUITE AREA |          | BALC/TERRACE |         | TOTAL AREA |          |
|------|------|-------|------------|----------|--------------|---------|------------|----------|
|      |      |       | SQ. M.     | SQ. FT.  | SQ. M.       | SQ. FT. | SQ. FT.    | SQ. FT.  |
| 102  |      | 1st   | 106.29     | 1,144.10 | 16.16        | 173.94  | 122.45     | 1,318.04 |
| 202  |      | 2nd   | 106.29     | 1,144.10 | 16.16        | 173.94  | 122.45     | 1,318.04 |
| 302  |      | 3rd   | 106.29     | 1,144.10 | 16.16        | 173.94  | 122.45     | 1,318.04 |
| 402  | 2 BR | 4th   | 106.29     | 1,144.10 | 16.16        | 173.94  | 122.45     | 1,318.04 |
| 502  | +    | 5th   | 106.29     | 1,144.10 | 16.16        | 173.94  | 122.45     | 1,318.04 |
| 602  | MAID | 6th   | 106.29     | 1,144.10 | 16.16        | 173.94  | 122.45     | 1,318.04 |
| 702  |      | 7th   | 106.29     | 1,144.10 | 16.16        | 173.94  | 122.45     | 1,318.04 |
| 802  |      | 8th   | 106.29     | 1,144.10 | 16.16        | 173.94  | 122.45     | 1,318.04 |
| 902  |      | 9th   | 106.29     | 1,144.10 | 16.16        | 173.94  | 122.45     | 1,318.04 |
| 1002 |      | 10th  | 106.29     | 1,144.10 | 16.16        | 173.94  | 122.45     | 1,318.04 |

## 2 BEDROOM + MAID (TYPE B2)

UNIT - 103, 203, 303, 403, 503, 603, 703, 803, 903, 1003

| UNIT | TYPE FLOOF |      | SUITE AREA |          | BALC/TERRACE |         | TOTAL AREA |          |
|------|------------|------|------------|----------|--------------|---------|------------|----------|
|      |            |      | SQ. M.     | SQ. FT.  | SQ. M.       | SQ. FT. | SQ. FT.    | SQ. FT.  |
| 103  |            | 1st  | 106.29     | 1,144.10 | 17.07        | 183.74  | 123.36     | 1,327.84 |
| 203  |            | 2nd  | 106.29     | 1,144.10 | 17.07        | 183.74  | 123.36     | 1,327.84 |
| 303  |            | 3rd  | 106.29     | 1,144.10 | 17.07        | 183.74  | 123.36     | 1,327.84 |
| 403  | 2 BR       | 4th  | 106.29     | 1,144.10 | 17.07        | 183.74  | 123.36     | 1,327.84 |
| 503  | +          | 5th  | 106.29     | 1,144.10 | 17.07        | 183.74  | 123.36     | 1,327.84 |
| 603  | MAID       | 6th  | 106.29     | 1,144.10 | 17.07        | 183.74  | 123.36     | 1,327.84 |
| 703  |            | 7th  | 106.29     | 1,144.10 | 17.07        | 183.74  | 123.36     | 1,327.84 |
| 803  |            | 8th  | 106.29     | 1,144.10 | 17.07        | 183.74  | 123.36     | 1,327.84 |
| 903  |            | 9th  | 106.29     | 1,144.10 | 17.07        | 183.74  | 123.36     | 1,327.84 |
| 1003 |            | 10th | 106.29     | 1,144.10 | 17.07        | 183.74  | 123.36     | 1,327.84 |

## 2 BEDROOM + MAID (TYPE C)

UNIT - 205, 305, 405, 505, 605, 705, 805, 905, 1005

| UNIT |           | FLOOR SUITE AREA |        | AREA     | BALCONY/<br>TERRACE |         | TOTAL AREA |          |
|------|-----------|------------------|--------|----------|---------------------|---------|------------|----------|
|      |           |                  | SQ. M. | SQ. FT.  | SQ. M.              | SQ. FT. | SQ. FT.    | SQ. FT.  |
| 205  |           | 2nd              | 133.90 | 1,441.29 | 7.13                | 76.75   | 141.03     | 1,518.03 |
| 305  |           | 3rd              | 133.90 | 1,441.29 | 7.13                | 76.75   | 141.03     | 1,518.03 |
| 405  |           | 4th              | 133.90 | 1,441.29 | 7.13                | 76.75   | 141.03     | 1,518.03 |
| 505  | 2 BR<br>+ | 5th              | 133.90 | 1,441.29 | 7.13                | 76.75   | 141.03     | 1,518.03 |
| 605  | MAID      | 6th              | 133.90 | 1,441.29 | 7.13                | 76.75   | 141.03     | 1,518.03 |
| 705  |           | 7th              | 133.90 | 1,441.29 | 7.13                | 76.75   | 141.03     | 1,518.03 |
| 805  |           | 8th              | 133.90 | 1,441.29 | 7.13                | 76.75   | 141.03     | 1,518.03 |
| 905  |           | 9th              | 133.90 | 1,441.29 | 7.13                | 76.75   | 141.03     | 1,518.03 |
| 1005 |           | 10th             | 133.90 | 1,441.29 | 7.13                | 76.75   | 141.03     | 1,518.03 |

## 2 BEDROOM (TYPE D1)

UNIT - 107, 209, 309, 409, 509, 609, 709, 809, 909, 1009

| UNIT | UNIT TYPE | FLOOR | SUITE AREA |          | BALC/TERRACE |         | TOTAL AREA |          |
|------|-----------|-------|------------|----------|--------------|---------|------------|----------|
|      |           | LEVEL | SQ. M.     | SQ. FT.  | SQ. M.       | SQ. FT. | SQ. FT.    | SQ. FT.  |
| 107  |           | 1st   | 106.69     | 1,148.40 | 14.21        | 152.96  | 120.90     | 1,301.36 |
| 209  |           | 2nd   | 106.71     | 1,148.62 | 14.19        | 152.74  | 120.90     | 1,301.36 |
| 309  |           | 3rd   | 106.71     | 1,148.62 | 14.19        | 152.74  | 120.90     | 1,301.36 |
| 409  |           | 4th   | 106.71     | 1,148.62 | 14.19        | 152.74  | 120.90     | 1,301.36 |
| 509  | 2 BR      | 5th   | 106.71     | 1,148.62 | 14.19        | 152.74  | 120.90     | 1,301.36 |
| 609  |           | 6th   | 106.71     | 1,148.62 | 14.19        | 152.74  | 120.90     | 1,301.36 |
| 709  | 1         | 7th   | 106.71     | 1,148.62 | 14.19        | 152.74  | 120.90     | 1,301.36 |
| 809  | 1         | 8th   | 106.71     | 1,148.62 | 14.19        | 152.74  | 120.90     | 1,301.36 |
| 909  |           | 9th   | 106.71     | 1,148.62 | 14.19        | 152.74  | 120.90     | 1,301.36 |
| 1009 |           | 10th  | 106.71     | 1,148.62 | 14.19        | 152.74  | 120.90     | 1,301.36 |

## 2 BEDROOM (TYPE D2)

UNIT - 108, 210, 310, 410, 510, 610, 710, 810, 910, 1010

| UNIT TYPE | TYPE | FLOOR | SUITE AREA |          | BALC/TERRACE |         | TOTAL AREA |          |
|-----------|------|-------|------------|----------|--------------|---------|------------|----------|
|           |      | LEVEL | SQ. M.     | SQ. FT.  | SQ. M.       | SQ. FT. | SQ. FT.    | SQ. FT.  |
| 108       |      | 1st   | 106.69     | 1,148.40 | 14.21        | 152.96  | 120.90     | 1,301.36 |
| 210       |      | 2nd   | 106.71     | 1,148.62 | 14.19        | 152.74  | 120.90     | 1,301.36 |
| 310       |      | 3rd   | 106.71     | 1,148.62 | 14.19        | 152.74  | 120.90     | 1,301.36 |
| 410       | 2 BR | 4th   | 106.71     | 1,148.62 | 14.19        | 152.74  | 120.90     | 1,301.36 |
| 510       |      | 5th   | 106.71     | 1,148.62 | 14.19        | 152.74  | 120.90     | 1,301.36 |
| 610       |      | 6th   | 106.71     | 1,148.62 | 14.19        | 152.74  | 120.90     | 1,301.36 |
| 710       |      | 7th   | 106.71     | 1,148.62 | 14.19        | 152.74  | 120.90     | 1,301.36 |
| 810       |      | 8th   | 106.71     | 1,148.62 | 14.19        | 152.74  | 120.90     | 1,301.36 |
| 910       |      | 9th   | 106.71     | 1,148.62 | 14.19        | 152.74  | 120.90     | 1,301.36 |
| 1010      |      | 10th  | 106.71     | 1,148.62 | 14.19        | 152.74  | 120.90     | 1,301.36 |

## 2 BEDROOM (TYPE E)

UNIT - 109, 211, 311, 411, 511, 611, 711, 811, 911, 1011

| UNIT | TYPE | FLOOR | SUITE AREA |          | BALC/TERRACE |         | TOTAL AREA |          |
|------|------|-------|------------|----------|--------------|---------|------------|----------|
|      |      | LEVEL | SQ. M.     | SQ. FT.  | SQ. M.       | SQ. FT. | SQ. FT.    | SQ. FT.  |
| 109  |      | 1st   | 102.11     | 1,099.10 | 12.04        | 129.60  | 114.15     | 1,228.70 |
| 211  |      | 2nd   | 102.11     | 1,099.10 | 12.04        | 129.60  | 114.15     | 1,228.70 |
| 311  |      | 3rd   | 102.11     | 1,099.10 | 12.04        | 129.60  | 114.15     | 1,228.70 |
| 411  | 2 BR | 4th   | 102.11     | 1,099.10 | 12.04        | 129.60  | 114.15     | 1,228.70 |
| 511  |      | 5th   | 102.11     | 1,099.10 | 12.04        | 129.60  | 114.15     | 1,228.70 |
| 611  |      | 6th   | 102.11     | 1,099.10 | 12.04        | 129.60  | 114.15     | 1,228.70 |
| 711  |      | 7th   | 102.11     | 1,099.10 | 12.04        | 129.60  | 114.15     | 1,228.70 |
| 811  |      | 8th   | 102.11     | 1,099.10 | 12.04        | 129.60  | 114.15     | 1,228.70 |
| 911  |      | 9th   | 102.11     | 1,099.10 | 12.04        | 129.60  | 114.15     | 1,228.70 |
| 1011 |      | 10th  | 102.11     | 1,099.10 | 12.04        | 129.60  | 114.15     | 1,228.70 |

## 2 BEDROOM (TYPE F)

UNIT - 112, 214, 315, 415, 515, 615, 715, 815, 915, 1015

| UNIT | TYPE |       | SUITE AREA |          | BALC/TERRACE |         | TOTAL AREA |          |
|------|------|-------|------------|----------|--------------|---------|------------|----------|
|      |      | LEVEL | SQ. M.     | SQ. FT.  | SQ. M.       | SQ. FT. | SQ. FT.    | SQ. FT.  |
| 112  |      | 1st   | 107.89     | 1,161.32 | 11.24        | 120.99  | 119.13     | 1,282.30 |
| 214  |      | 2nd   | 107.73     | 1,159.60 | 11.24        | 120.99  | 118.97     | 1,280.58 |
| 315  |      | 3rd   | 107.78     | 1,160.13 | 11.24        | 120.99  | 119.02     | 1,281.12 |
| 415  | 2 BR | 4th   | 107.78     | 1,160.13 | 11.24        | 120.99  | 119.02     | 1,281.12 |
| 515  |      | 5th   | 107.78     | 1,160.13 | 11.24        | 120.99  | 119.02     | 1,281.12 |
| 615  |      | 6th   | 107.78     | 1,160.13 | 11.24        | 120.99  | 119.02     | 1,281.12 |
| 715  |      | 7th   | 107.78     | 1,160.13 | 11.24        | 120.99  | 119.02     | 1,281.12 |
| 815  |      | 8th   | 107.78     | 1,160.13 | 11.24        | 120.99  | 119.02     | 1,281.12 |
| 915  |      | 9th   | 107.78     | 1,160.13 | 11.24        | 120.99  | 119.02     | 1,281.12 |
| 1015 |      | 10th  | 107.78     | 1,160.13 | 11.24        | 120.99  | 119.02     | 1,281.12 |

## 2 BEDROOM + MAID (TYPE G1)

UNIT - 110, 212

| UNIT | TYPE      | FLOOR | SUITE  | E AREA   | BALC/T | ERRACE  | τοτα    | L AREA   |
|------|-----------|-------|--------|----------|--------|---------|---------|----------|
|      |           | LEVEL | SQ. M. | SQ. FT.  | SQ. M. | SQ. FT. | SQ. FT. | SQ. FT.  |
| 110  | 2 BR      | 1st   | 111.90 | 1,204.48 | 16.14  | 173.73  | 128.04  | 1,378.21 |
| 212  | +<br>MAID | 2nd   | 111.90 | 1,204.48 | 16.14  | 173.73  | 128.04  | 1,378.21 |

## 2 BEDROOM + MAID (TYPE G2)

UNIT - 111, 213

| UNI | т | TYPE      | FLOOR | SUITE  | E AREA   | BALC/T | ERRACE  | τοτα    | L AREA   |
|-----|---|-----------|-------|--------|----------|--------|---------|---------|----------|
|     |   |           | LEVEL | SQ. M. | SQ. FT.  | SQ. M. | SQ. FT. | SQ. FT. | SQ. FT.  |
| 111 |   | 2 BR      | 1st   | 113.37 | 1,220.30 | 15.85  | 170.61  | 129.22  | 1,390.91 |
| 213 | 3 | +<br>MAID | 2nd   | 113.37 | 1,220.30 | 15.85  | 170.61  | 129.22  | 1,390.91 |

## 2 BEDROOM (TYPE H)

UNIT - 106

| 9 |   |
|---|---|
|   | 3 |
|   |   |
|   |   |

KEY PLAN

|  | UNIT | TYPE | FLOOR<br>LEVEL | SUITE AREA |          | BALC/TERRACE |         | TOTAL AREA |          |
|--|------|------|----------------|------------|----------|--------------|---------|------------|----------|
|  |      |      |                | SQ. M.     | SQ. FT.  | SQ. M.       | SQ. FT. | SQ. FT.    | SQ. FT.  |
|  | 106  | 2 BR | 1st            | 123.11     | 1,325.15 | 16.77        | 180.51  | 139.88     | 1,505.66 |

## 3 BEDROOM + MAID (TYPE A)

UNIT - 113, 215, 316, 416, 516, 616, 716, 816, 916, 1016

2.40 x 2.43

1.40 x 1.80

1.20 x 2.50

1.20 x 2.30 8.50 x 10.33

1.80 x 7.60

| UNIT | TYPE              | FLOOR<br>LEVEL | SUITE AREA |          | BALC/TERRACE |         | TOTAL AREA |          |
|------|-------------------|----------------|------------|----------|--------------|---------|------------|----------|
|      |                   |                | SQ. M.     | SQ. FT.  | SQ. M.       | SQ. FT. | SQ. FT.    | SQ. FT.  |
| 113  | 3 BR<br>+<br>MAID | 1st            | 114.50     | 1,555.39 | 44.72        | 481.36  | 189.22     | 2.036.75 |
| 215  |                   | 2nd            | 114.50     | 1,555.39 | 44.72        | 481.36  | 189.22     | 2.036.75 |
| 316  |                   | 3rd            | 114.50     | 1,555.39 | 44.72        | 481.36  | 189.22     | 2.036.75 |
| 416  |                   | 4th            | 114.50     | 1,555.39 | 44.72        | 481.36  | 189.22     | 2.036.75 |
| 516  |                   | 5th            | 114.50     | 1,555.39 | 44.72        | 481.36  | 189.22     | 2.036.75 |
| 616  |                   | 6th            | 114.50     | 1,555.39 | 44.72        | 481.36  | 189.22     | 2.036.75 |
| 716  |                   | 7th            | 114.50     | 1,555.39 | 44.72        | 481.36  | 189.22     | 2.036.75 |
| 816  |                   | 8th            | 114.50     | 1,555.39 | 44.72        | 481.36  | 189.22     | 2.036.75 |
| 916  |                   | 9th            | 114.50     | 1,555.39 | 44.72        | 481.36  | 189.22     | 2.036.75 |
| 1016 |                   | 10th           | 114.50     | 1,555.39 | 44.72        | 481.36  | 189.22     | 2.036.75 |

## 3 BEDROOM + MAID (TYPE B)

UNIT - 208, 308, 308, 408, 508, 608, 708, 808, 908, 1008

1.80 x 1.20

1.50 x 1.90

1.80 x 2.90

1.80 x 2.55 8.50 x 2.05

| UNIT | TYPE              | FLOOR<br>LEVEL | SUITE AREA |          | BALC/TERRACE |         | TOTAL AREA |          |
|------|-------------------|----------------|------------|----------|--------------|---------|------------|----------|
|      |                   |                | SQ. M.     | SQ. FT.  | SQ. M.       | SQ. FT. | SQ. FT.    | SQ. FT.  |
| 208  | 3 BR<br>+<br>MAID | 2nd            | 170.68     | 1,837.18 | 16.77        | 180.51  | 187.45     | 2,017.70 |
| 308  |                   | 3rd            | 170.74     | 1.837.83 | 16.77        | 180.51  | 187.51     | 2,018.34 |
| 408  |                   | 4th            | 170.74     | 1.837.83 | 16.77        | 180.51  | 187.51     | 2,018.34 |
| 508  |                   | 5th            | 170.74     | 1.837.83 | 16.77        | 180.51  | 187.51     | 2,018.34 |
| 608  |                   | 6th            | 170.74     | 1.837.83 | 16.77        | 180.51  | 187.51     | 2,018.34 |
| 708  |                   | 7th            | 170.74     | 1.837.83 | 16.77        | 180.51  | 187.51     | 2,018.34 |
| 808  |                   | 8th            | 170.74     | 1.837.83 | 16.77        | 180.51  | 187.51     | 2,018.34 |
| 908  |                   | 9th            | 170.74     | 1.837.83 | 16.77        | 180.51  | 187.51     | 2,018.34 |
| 1008 |                   | 10th           | 170.74     | 1.837.83 | 16.77        | 180.51  | 187.51     | 2,018.34 |