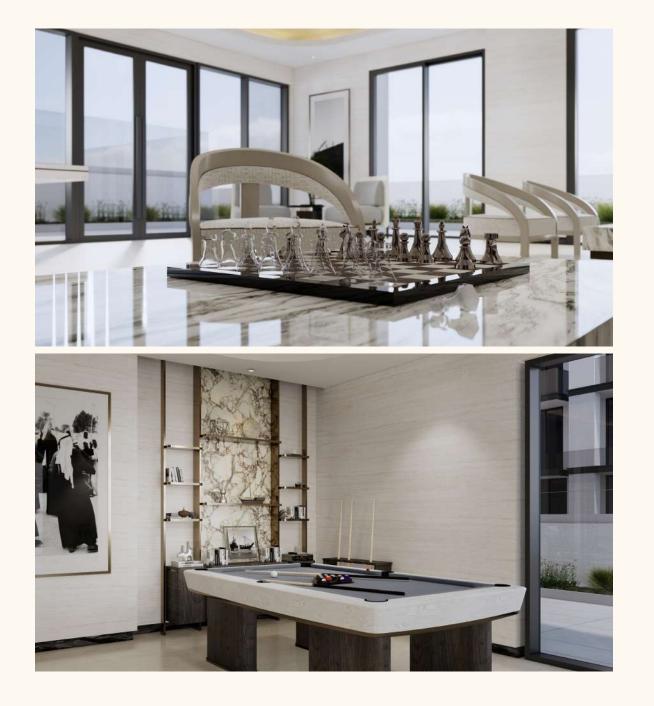

# The Resident's Lounge

The Resident's Lounge at Avenue Residence 7 by NABNI is a vibrant social hub bursting with style. Engage in a game of snooker, challenge friends to a chess match, or simply unwind in the chic lounge area. This dynamic space, with its plush seating and modern design, is crafted to be the center of social interaction and fun, offering a sophisticated backdrop for relaxation and lively gatherings.