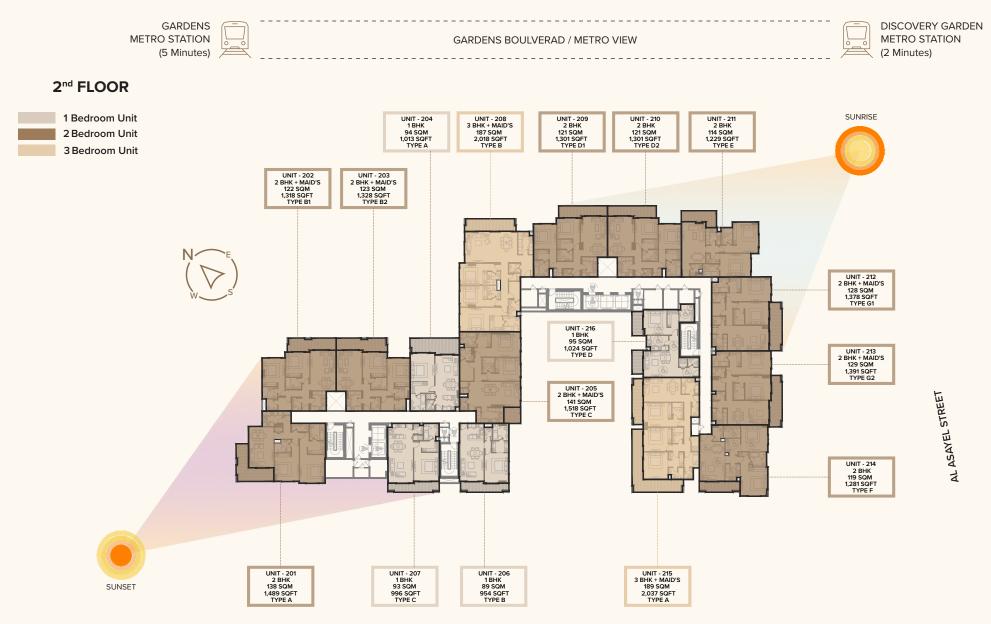

## 1 BEDROOM (TYPE A)

UNIT - 104, 204, 304, 404, 504, 604, 704, 804, 904, 1004

| UNIT | UNIT TYPE | FLOOR | SUITE AREA |         | BALC/TERRACE |         | TOTAL AREA |          |
|------|-----------|-------|------------|---------|--------------|---------|------------|----------|
|      |           |       | SQ. M.     | SQ. FT. | SQ. M.       | SQ. FT. | SQ. FT.    | SQ. FT.  |
| 104  |           | 1st   | 73.84      | 794.81  | 20.25        | 217.97  | 94.09      | 1,012.78 |
| 204  |           | 2nd   | 73.83      | 794.70  | 20.25        | 217.97  | 94.08      | 1,012.67 |
| 304  | 1         | 3rd   | 73.83      | 794.70  | 20.25        | 217.97  | 94.08      | 1,012.67 |
| 404  | 1         | 4th   | 73.83      | 794.70  | 20.25        | 217.97  | 94.08      | 1,012.67 |
| 504  | 1 BR      | 5th   | 73.83      | 794.70  | 20.25        | 217.97  | 94.08      | 1,012.67 |
| 604  |           | 6th   | 73.83      | 794.70  | 20.25        | 217.97  | 94.08      | 1,012.67 |
| 704  | ]         | 7th   | 73.83      | 794.70  | 20.25        | 217.97  | 94.08      | 1,012.67 |
| 804  |           | 8th   | 73.83      | 794.70  | 20.25        | 217.97  | 94.08      | 1,012.67 |
| 904  |           | 9th   | 73.83      | 794.70  | 20.25        | 217.97  | 94.08      | 1,012.67 |
| 1004 |           | 10th  | 73.83      | 794.70  | 20.25        | 217.97  | 94.08      | 1,012.67 |

## 1 BEDROOM (TYPE B)

UNIT - 206, 306, 406, 506, 606, 706,806, 906, 1006

| UNIT | UNIT TYPE | FLOOR | SUITE AREA |         | BALC/TERRACE |         | TOTAL AREA |         |
|------|-----------|-------|------------|---------|--------------|---------|------------|---------|
|      |           |       | SQ. M.     | SQ. FT. | SQ. M.       | SQ. FT. | SQ. FT.    | SQ. FT. |
| 206  |           | 2nd   | 76.52      | 823.65  | 12.11        | 130.35  | 88.63      | 954.01  |
| 306  |           | 3rd   | 76.54      | 823.87  | 12.10        | 130.24  | 88.64      | 954.11  |
| 406  | 1         | 4th   | 76.54      | 823.87  | 12.10        | 130.24  | 88.64      | 954.11  |
| 506  |           | 5th   | 76.54      | 823.87  | 12.10        | 130.24  | 88.64      | 954.11  |
| 606  | 1 BR      | 6th   | 76.54      | 823.87  | 12.10        | 130.24  | 88.64      | 954.11  |
| 706  |           | 7th   | 76.54      | 823.87  | 12.10        | 130.24  | 88.64      | 954.11  |
| 806  |           | 8th   | 76.54      | 823.87  | 12.10        | 130.24  | 88.64      | 954.11  |
| 906  |           | 9th   | 76.54      | 823.87  | 12.10        | 130.24  | 88.64      | 954.11  |
| 1006 |           | 10th  | 76.54      | 823.87  | 12.10        | 130.24  | 88.64      | 954.11  |

## 1 BEDROOM (TYPE C)

UNIT - 105, 207, 307, 407, 507, 607, 707,807, 907, 1007

| UNIT | NIT TYPE | FLOOR | SUITE AREA |         | BALC/TERRACE |         | TOTAL AREA |         |
|------|----------|-------|------------|---------|--------------|---------|------------|---------|
|      |          | LEVEL | SQ. M.     | SQ. FT. | SQ. M.       | SQ. FT. | SQ. FT.    | SQ. FT. |
| 105  |          | 1st   | 79.50      | 855.73  | 13.02        | 140.15  | 92.52      | 995.88  |
| 207  |          | 2nd   | 79.53      | 856.05  | 13.02        | 140.15  | 92.55      | 996.20  |
| 307  |          | 3rd   | 79.50      | 855.73  | 13.02        | 140.15  | 92.52      | 995.88  |
| 407  |          | 4th   | 79.50      | 855.73  | 13.02        | 140.15  | 92.52      | 995.88  |
| 507  | 1 BR     | 5th   | 79.50      | 855.73  | 13.02        | 140.15  | 92.52      | 995.88  |
| 607  |          | 6th   | 79.50      | 855.73  | 13.02        | 140.15  | 92.52      | 995.88  |
| 707  |          | 7th   | 79.50      | 855.73  | 13.02        | 140.15  | 92.52      | 995.88  |
| 807  |          | 8th   | 79.50      | 855.73  | 13.02        | 140.15  | 92.52      | 995.88  |
| 907  |          | 9th   | 79.50      | 855.73  | 13.02        | 140.15  | 92.52      | 995.88  |
| 1007 |          | 10th  | 79.50      | 855.73  | 13.02        | 140.15  | 92.52      | 995.88  |

## 1 BEDROOM (TYPE D)

## UNIT - 114, 216, 317, 417, 517, 617, 717, 817, 917, 1017

| UNIT | · · · =   · = | FLOOR | SUITE AREA |         | BALC/TERRACE |         | TOTAL AREA |          |
|------|---------------|-------|------------|---------|--------------|---------|------------|----------|
|      |               | LEVEL | SQ. M.     | SQ. FT. | SQ. M.       | SQ. FT. | SQ. FT.    | SQ. FT.  |
| 114  |               | 1st   | 81.01      | 871.98  | 14.14        | 152.20  | 95.15      | 1,024.19 |
| 216  |               | 2nd   | 81.01      | 871.98  | 14.14        | 152.20  | 95.15      | 1,024.19 |
| 317  |               | 3rd   | 81.01      | 871.98  | 14.14        | 152.20  | 95.15      | 1,024.19 |
| 417  |               | 4th   | 81.01      | 871.98  | 14.14        | 152.20  | 95.15      | 1,024.19 |
| 517  | 1 BR          | 5th   | 81.01      | 871.98  | 14.14        | 152.20  | 95.15      | 1,024.19 |
| 617  |               | 6th   | 81.01      | 871.98  | 14.14        | 152.20  | 95.15      | 1,024.19 |
| 717  |               | 7th   | 81.01      | 871.98  | 14.14        | 152.20  | 95.15      | 1,024.19 |
| 817  |               | 8th   | 81.01      | 871.98  | 14.14        | 152.20  | 95.15      | 1,024.19 |
| 917  |               | 9th   | 81.01      | 871.98  | 14.14        | 152.20  | 95.15      | 1,024.19 |
| 1017 |               | 10th  | 81.01      | 871.98  | 14.14        | 152.20  | 95.15      | 1,024.19 |

## 1 BEDROOM (TYPE E1)

UNIT - 312, 412, 512, 612, 712, 812, 912, 1012

| UNIT | TYPE FLOOR<br>LEVEL |      | SUITE AREA |         | BALCONY/<br>TERRACE |         | TOTAL AREA |         |
|------|---------------------|------|------------|---------|---------------------|---------|------------|---------|
|      |                     |      | SQ. M.     | SQ. FT. | SQ. M.              | SQ. FT. | SQ. FT.    | SQ. FT. |
| 312  |                     | 3rd  | 74.34      | 800.19  | 7.93                | 85.36   | 82.27      | 885.55  |
| 412  |                     | 4th  | 74.34      | 800.19  | 7.93                | 85.36   | 82.27      | 885.55  |
| 512  |                     | 5th  | 74.34      | 800.19  | 7.93                | 85.36   | 82.27      | 885.55  |
| 612  | 1 BR                | 6th  | 74.34      | 800.19  | 7.93                | 85.36   | 82.27      | 885.55  |
| 712  |                     | 7th  | 74.34      | 800.19  | 7.93                | 85.36   | 82.27      | 885.55  |
| 812  |                     | 8th  | 74.34      | 800.19  | 7.93                | 85.36   | 82.27      | 885.55  |
| 912  |                     | 9th  | 74.34      | 800.19  | 7.93                | 85.36   | 82.27      | 885.55  |
| 1012 |                     | 10th | 74.34      | 800.19  | 7.93                | 85.36   | 82.27      | 885.55  |

## 1 BEDROOM (TYPE E2)

UNIT - 313, 413, 513, 613, 713, 813, 913, 1013

| UNIT | TYPE FLOOR<br>LEVEL |      | SUITE  |         |        | CONY/<br>RACE | TOTAL AREA |         |
|------|---------------------|------|--------|---------|--------|---------------|------------|---------|
|      |                     |      | SQ. M. | SQ. FT. | SQ. M. | SQ. FT.       | SQ. FT.    | SQ. FT. |
| 313  |                     | 3rd  | 74.51  | 802.02  | 8.15   | 87.73         | 82.66      | 889.74  |
| 413  |                     | 4th  | 74.51  | 802.02  | 8.15   | 87.73         | 82.66      | 889.74  |
| 513  |                     | 5th  | 74.51  | 802.02  | 8.15   | 87.73         | 82.66      | 889.74  |
| 613  | 1 BR                | 6th  | 74.51  | 802.02  | 8.15   | 87.73         | 82.66      | 889.74  |
| 713  |                     | 7th  | 74.51  | 802.02  | 8.15   | 87.73         | 82.66      | 889.74  |
| 813  |                     | 8th  | 74.51  | 802.02  | 8.15   | 87.73         | 82.66      | 889.74  |
| 913  |                     | 9th  | 74.51  | 802.02  | 8.15   | 87.73         | 82.66      | 889.74  |
| 1013 |                     | 10th | 74.51  | 802.02  | 8.15   | 87.73         | 82.66      | 889.74  |

## 1 BEDROOM (TYPE F)

UNIT - 314, 414, 514, 614 , 714, 814, 914, 1014

| UNIT | TYPE | TYPE FLOOR<br>LEVEL |        | SUITE AREA |        | BALCONY/<br>TERRACE |         | TOTAL AREA |  |
|------|------|---------------------|--------|------------|--------|---------------------|---------|------------|--|
|      |      |                     | SQ. M. | SQ. FT.    | SQ. M. | SQ. FT.             | SQ. FT. | SQ. FT.    |  |
| 314  |      | 3rd                 | 74.72  | 804.28     | 15.86  | 170.72              | 90.58   | 975.00     |  |
| 414  |      | 4th                 | 74.72  | 804.28     | 15.86  | 170.72              | 90.58   | 975.00     |  |
| 514  |      | 5th                 | 74.72  | 804.28     | 15.86  | 170.72              | 90.58   | 975.00     |  |
| 614  | 1 BR | 6th                 | 74.72  | 804.28     | 15.86  | 170.72              | 90.58   | 975.00     |  |
| 714  |      | 7th                 | 74.72  | 804.28     | 15.86  | 170.72              | 90.58   | 975.00     |  |
| 814  |      | 8th                 | 74.72  | 804.28     | 15.86  | 170.72              | 90.58   | 975.00     |  |
| 914  |      | 9th                 | 74.72  | 804.28     | 15.86  | 170.72              | 90.58   | 975.00     |  |
| 1014 |      | 10th                | 74.72  | 804.28     | 15.86  | 170.72              | 90.58   | 975.00     |  |

## 2 BEDROOM (TYPE A)

UNIT - 101, 201, 301, 401, 501, 601, 701, 801, 901, 1001

| UNIT | TYPE FLOO |      | SUITE AREA |          | BALC/TERRACE |         | TOTAL AREA |          |
|------|-----------|------|------------|----------|--------------|---------|------------|----------|
|      |           |      | SQ. M.     | SQ. FT.  | SQ. M.       | SQ. FT. | SQ. FT.    | SQ. FT.  |
| 101  |           | 1st  | 117.29     | 1,262.50 | 21.04        | 226.47  | 138.33     | 1,488.97 |
| 201  |           | 2nd  | 117.29     | 1,262.50 | 21.04        | 226.47  | 138.33     | 1,488.97 |
| 301  |           | 3rd  | 117.29     | 1,262.50 | 21.04        | 226.47  | 138.33     | 1,488.97 |
| 401  |           | 4th  | 117.29     | 1,262.50 | 21.04        | 226.47  | 138.33     | 1,488.97 |
| 501  | 2 BR      | 5th  | 117.29     | 1,262.50 | 21.04        | 226.47  | 138.33     | 1,488.97 |
| 601  |           | 6th  | 117.29     | 1,262.50 | 21.04        | 226.47  | 138.33     | 1,488.97 |
| 701  |           | 7th  | 117.29     | 1,262.50 | 21.04        | 226.47  | 138.33     | 1,488.97 |
| 801  |           | 8th  | 117.29     | 1,262.50 | 21.04        | 226.47  | 138.33     | 1,488.97 |
| 901  |           | 9th  | 117.29     | 1,262.50 | 21.04        | 226.47  | 138.33     | 1,488.97 |
| 1001 |           | 10th | 117.29     | 1,262.50 | 21.04        | 226.47  | 138.33     | 1,488.97 |

## 2 BEDROOM + MAID (TYPE B1)

UNIT - 102, 202, 302, 402, 502, 602, 702, 802, 902, 1002

| UNIT | TYPE | FLOOR | SUITE AREA |          | BALC/TERRACE |         | TOTAL AREA |          |
|------|------|-------|------------|----------|--------------|---------|------------|----------|
|      |      |       | SQ. M.     | SQ. FT.  | SQ. M.       | SQ. FT. | SQ. FT.    | SQ. FT.  |
| 102  |      | 1st   | 106.29     | 1,144.10 | 16.16        | 173.94  | 122.45     | 1,318.04 |
| 202  |      | 2nd   | 106.29     | 1,144.10 | 16.16        | 173.94  | 122.45     | 1,318.04 |
| 302  |      | 3rd   | 106.29     | 1,144.10 | 16.16        | 173.94  | 122.45     | 1,318.04 |
| 402  | 2 BR | 4th   | 106.29     | 1,144.10 | 16.16        | 173.94  | 122.45     | 1,318.04 |
| 502  | +    | 5th   | 106.29     | 1,144.10 | 16.16        | 173.94  | 122.45     | 1,318.04 |
| 602  | MAID | 6th   | 106.29     | 1,144.10 | 16.16        | 173.94  | 122.45     | 1,318.04 |
| 702  |      | 7th   | 106.29     | 1,144.10 | 16.16        | 173.94  | 122.45     | 1,318.04 |
| 802  |      | 8th   | 106.29     | 1,144.10 | 16.16        | 173.94  | 122.45     | 1,318.04 |
| 902  |      | 9th   | 106.29     | 1,144.10 | 16.16        | 173.94  | 122.45     | 1,318.04 |
| 1002 |      | 10th  | 106.29     | 1,144.10 | 16.16        | 173.94  | 122.45     | 1,318.04 |

## 2 BEDROOM + MAID (TYPE B2)

UNIT - 103, 203, 303, 403, 503, 603, 703, 803, 903, 1003

| UNIT | TYPE FLOOF |      | SUITE AREA |          | BALC/TERRACE |         | TOTAL AREA |          |
|------|------------|------|------------|----------|--------------|---------|------------|----------|
|      |            |      | SQ. M.     | SQ. FT.  | SQ. M.       | SQ. FT. | SQ. FT.    | SQ. FT.  |
| 103  |            | 1st  | 106.29     | 1,144.10 | 17.07        | 183.74  | 123.36     | 1,327.84 |
| 203  |            | 2nd  | 106.29     | 1,144.10 | 17.07        | 183.74  | 123.36     | 1,327.84 |
| 303  |            | 3rd  | 106.29     | 1,144.10 | 17.07        | 183.74  | 123.36     | 1,327.84 |
| 403  | 2 BR       | 4th  | 106.29     | 1,144.10 | 17.07        | 183.74  | 123.36     | 1,327.84 |
| 503  | +          | 5th  | 106.29     | 1,144.10 | 17.07        | 183.74  | 123.36     | 1,327.84 |
| 603  | MAID       | 6th  | 106.29     | 1,144.10 | 17.07        | 183.74  | 123.36     | 1,327.84 |
| 703  |            | 7th  | 106.29     | 1,144.10 | 17.07        | 183.74  | 123.36     | 1,327.84 |
| 803  |            | 8th  | 106.29     | 1,144.10 | 17.07        | 183.74  | 123.36     | 1,327.84 |
| 903  |            | 9th  | 106.29     | 1,144.10 | 17.07        | 183.74  | 123.36     | 1,327.84 |
| 1003 |            | 10th | 106.29     | 1,144.10 | 17.07        | 183.74  | 123.36     | 1,327.84 |

## 2 BEDROOM + MAID (TYPE C)

UNIT - 205, 305, 405, 505, 605, 705, 805, 905, 1005

| UNIT |           | FLOOR SUITE AREA |        | AREA     | BALCONY/<br>TERRACE |         | TOTAL AREA |          |
|------|-----------|------------------|--------|----------|---------------------|---------|------------|----------|
|      |           |                  | SQ. M. | SQ. FT.  | SQ. M.              | SQ. FT. | SQ. FT.    | SQ. FT.  |
| 205  |           | 2nd              | 133.90 | 1,441.29 | 7.13                | 76.75   | 141.03     | 1,518.03 |
| 305  |           | 3rd              | 133.90 | 1,441.29 | 7.13                | 76.75   | 141.03     | 1,518.03 |
| 405  |           | 4th              | 133.90 | 1,441.29 | 7.13                | 76.75   | 141.03     | 1,518.03 |
| 505  | 2 BR<br>+ | 5th              | 133.90 | 1,441.29 | 7.13                | 76.75   | 141.03     | 1,518.03 |
| 605  | MAID      | 6th              | 133.90 | 1,441.29 | 7.13                | 76.75   | 141.03     | 1,518.03 |
| 705  |           | 7th              | 133.90 | 1,441.29 | 7.13                | 76.75   | 141.03     | 1,518.03 |
| 805  |           | 8th              | 133.90 | 1,441.29 | 7.13                | 76.75   | 141.03     | 1,518.03 |
| 905  |           | 9th              | 133.90 | 1,441.29 | 7.13                | 76.75   | 141.03     | 1,518.03 |
| 1005 |           | 10th             | 133.90 | 1,441.29 | 7.13                | 76.75   | 141.03     | 1,518.03 |

## 2 BEDROOM (TYPE D1)

UNIT - 107, 209, 309, 409, 509, 609, 709, 809, 909, 1009

| UNIT | UNIT TYPE | FLOOR | SUITE AREA |          | BALC/TERRACE |         | TOTAL AREA |          |
|------|-----------|-------|------------|----------|--------------|---------|------------|----------|
|      |           | LEVEL | SQ. M.     | SQ. FT.  | SQ. M.       | SQ. FT. | SQ. FT.    | SQ. FT.  |
| 107  |           | 1st   | 106.69     | 1,148.40 | 14.21        | 152.96  | 120.90     | 1,301.36 |
| 209  |           | 2nd   | 106.71     | 1,148.62 | 14.19        | 152.74  | 120.90     | 1,301.36 |
| 309  |           | 3rd   | 106.71     | 1,148.62 | 14.19        | 152.74  | 120.90     | 1,301.36 |
| 409  |           | 4th   | 106.71     | 1,148.62 | 14.19        | 152.74  | 120.90     | 1,301.36 |
| 509  | 2 BR      | 5th   | 106.71     | 1,148.62 | 14.19        | 152.74  | 120.90     | 1,301.36 |
| 609  |           | 6th   | 106.71     | 1,148.62 | 14.19        | 152.74  | 120.90     | 1,301.36 |
| 709  | 1         | 7th   | 106.71     | 1,148.62 | 14.19        | 152.74  | 120.90     | 1,301.36 |
| 809  | 1         | 8th   | 106.71     | 1,148.62 | 14.19        | 152.74  | 120.90     | 1,301.36 |
| 909  |           | 9th   | 106.71     | 1,148.62 | 14.19        | 152.74  | 120.90     | 1,301.36 |
| 1009 |           | 10th  | 106.71     | 1,148.62 | 14.19        | 152.74  | 120.90     | 1,301.36 |

## 2 BEDROOM (TYPE D2)

UNIT - 108, 210, 310, 410, 510, 610, 710, 810, 910, 1010

| UNIT TYPE | TYPE | FLOOR | SUITE AREA |          | BALC/TERRACE |         | TOTAL AREA |          |
|-----------|------|-------|------------|----------|--------------|---------|------------|----------|
|           |      | LEVEL | SQ. M.     | SQ. FT.  | SQ. M.       | SQ. FT. | SQ. FT.    | SQ. FT.  |
| 108       |      | 1st   | 106.69     | 1,148.40 | 14.21        | 152.96  | 120.90     | 1,301.36 |
| 210       |      | 2nd   | 106.71     | 1,148.62 | 14.19        | 152.74  | 120.90     | 1,301.36 |
| 310       |      | 3rd   | 106.71     | 1,148.62 | 14.19        | 152.74  | 120.90     | 1,301.36 |
| 410       | 2 BR | 4th   | 106.71     | 1,148.62 | 14.19        | 152.74  | 120.90     | 1,301.36 |
| 510       |      | 5th   | 106.71     | 1,148.62 | 14.19        | 152.74  | 120.90     | 1,301.36 |
| 610       |      | 6th   | 106.71     | 1,148.62 | 14.19        | 152.74  | 120.90     | 1,301.36 |
| 710       |      | 7th   | 106.71     | 1,148.62 | 14.19        | 152.74  | 120.90     | 1,301.36 |
| 810       |      | 8th   | 106.71     | 1,148.62 | 14.19        | 152.74  | 120.90     | 1,301.36 |
| 910       |      | 9th   | 106.71     | 1,148.62 | 14.19        | 152.74  | 120.90     | 1,301.36 |
| 1010      |      | 10th  | 106.71     | 1,148.62 | 14.19        | 152.74  | 120.90     | 1,301.36 |

## 2 BEDROOM (TYPE E)

UNIT - 109, 211, 311, 411, 511, 611, 711, 811, 911, 1011

| UNIT | TYPE | FLOOR | SUITE AREA |          | BALC/TERRACE |         | TOTAL AREA |          |
|------|------|-------|------------|----------|--------------|---------|------------|----------|
|      |      | LEVEL | SQ. M.     | SQ. FT.  | SQ. M.       | SQ. FT. | SQ. FT.    | SQ. FT.  |
| 109  |      | 1st   | 102.11     | 1,099.10 | 12.04        | 129.60  | 114.15     | 1,228.70 |
| 211  |      | 2nd   | 102.11     | 1,099.10 | 12.04        | 129.60  | 114.15     | 1,228.70 |
| 311  |      | 3rd   | 102.11     | 1,099.10 | 12.04        | 129.60  | 114.15     | 1,228.70 |
| 411  | 2 BR | 4th   | 102.11     | 1,099.10 | 12.04        | 129.60  | 114.15     | 1,228.70 |
| 511  |      | 5th   | 102.11     | 1,099.10 | 12.04        | 129.60  | 114.15     | 1,228.70 |
| 611  |      | 6th   | 102.11     | 1,099.10 | 12.04        | 129.60  | 114.15     | 1,228.70 |
| 711  |      | 7th   | 102.11     | 1,099.10 | 12.04        | 129.60  | 114.15     | 1,228.70 |
| 811  |      | 8th   | 102.11     | 1,099.10 | 12.04        | 129.60  | 114.15     | 1,228.70 |
| 911  |      | 9th   | 102.11     | 1,099.10 | 12.04        | 129.60  | 114.15     | 1,228.70 |
| 1011 |      | 10th  | 102.11     | 1,099.10 | 12.04        | 129.60  | 114.15     | 1,228.70 |

## 2 BEDROOM (TYPE F)

UNIT - 112, 214, 315, 415, 515, 615, 715, 815, 915, 1015

| UNIT | TYPE |       | SUITE AREA |          | BALC/TERRACE |         | TOTAL AREA |          |
|------|------|-------|------------|----------|--------------|---------|------------|----------|
|      |      | LEVEL | SQ. M.     | SQ. FT.  | SQ. M.       | SQ. FT. | SQ. FT.    | SQ. FT.  |
| 112  |      | 1st   | 107.89     | 1,161.32 | 11.24        | 120.99  | 119.13     | 1,282.30 |
| 214  |      | 2nd   | 107.73     | 1,159.60 | 11.24        | 120.99  | 118.97     | 1,280.58 |
| 315  |      | 3rd   | 107.78     | 1,160.13 | 11.24        | 120.99  | 119.02     | 1,281.12 |
| 415  | 2 BR | 4th   | 107.78     | 1,160.13 | 11.24        | 120.99  | 119.02     | 1,281.12 |
| 515  |      | 5th   | 107.78     | 1,160.13 | 11.24        | 120.99  | 119.02     | 1,281.12 |
| 615  |      | 6th   | 107.78     | 1,160.13 | 11.24        | 120.99  | 119.02     | 1,281.12 |
| 715  |      | 7th   | 107.78     | 1,160.13 | 11.24        | 120.99  | 119.02     | 1,281.12 |
| 815  |      | 8th   | 107.78     | 1,160.13 | 11.24        | 120.99  | 119.02     | 1,281.12 |
| 915  |      | 9th   | 107.78     | 1,160.13 | 11.24        | 120.99  | 119.02     | 1,281.12 |
| 1015 |      | 10th  | 107.78     | 1,160.13 | 11.24        | 120.99  | 119.02     | 1,281.12 |

## 2 BEDROOM + MAID (TYPE G1)

UNIT - 110, 212

| UNIT | TYPE      | FLOOR | SUITE  | E AREA   | BALC/T | ERRACE  | τοτα    | L AREA   |
|------|-----------|-------|--------|----------|--------|---------|---------|----------|
|      |           | LEVEL | SQ. M. | SQ. FT.  | SQ. M. | SQ. FT. | SQ. FT. | SQ. FT.  |
| 110  | 2 BR      | 1st   | 111.90 | 1,204.48 | 16.14  | 173.73  | 128.04  | 1,378.21 |
| 212  | +<br>MAID | 2nd   | 111.90 | 1,204.48 | 16.14  | 173.73  | 128.04  | 1,378.21 |

## 2 BEDROOM + MAID (TYPE G2)

UNIT - 111, 213

| UNI | т | TYPE      | FLOOR | SUITE  | E AREA   | BALC/T | ERRACE  | τοτα    | L AREA   |
|-----|---|-----------|-------|--------|----------|--------|---------|---------|----------|
|     |   |           | LEVEL | SQ. M. | SQ. FT.  | SQ. M. | SQ. FT. | SQ. FT. | SQ. FT.  |
| 111 |   | 2 BR      | 1st   | 113.37 | 1,220.30 | 15.85  | 170.61  | 129.22  | 1,390.91 |
| 213 | 3 | +<br>MAID | 2nd   | 113.37 | 1,220.30 | 15.85  | 170.61  | 129.22  | 1,390.91 |

## 2 BEDROOM (TYPE H)

UNIT - 106

| 9 |   |
|---|---|
|   | 3 |
|   |   |
|   |   |

KEY PLAN

|  | UNIT | TYPE | FLOOR<br>LEVEL | SUITE AREA |          | BALC/TERRACE |         | TOTAL AREA |          |
|--|------|------|----------------|------------|----------|--------------|---------|------------|----------|
|  |      |      |                | SQ. M.     | SQ. FT.  | SQ. M.       | SQ. FT. | SQ. FT.    | SQ. FT.  |
|  | 106  | 2 BR | 1st            | 123.11     | 1,325.15 | 16.77        | 180.51  | 139.88     | 1,505.66 |

## 3 BEDROOM + MAID (TYPE A)

UNIT - 113, 215, 316, 416, 516, 616, 716, 816, 916, 1016

2.40 x 2.43

1.40 x 1.80

1.20 x 2.50

1.20 x 2.30 8.50 x 10.33

1.80 x 7.60

| UNIT | TYPE              | FLOOR<br>LEVEL | SUITE AREA |          | BALC/TERRACE |         | TOTAL AREA |          |
|------|-------------------|----------------|------------|----------|--------------|---------|------------|----------|
|      |                   |                | SQ. M.     | SQ. FT.  | SQ. M.       | SQ. FT. | SQ. FT.    | SQ. FT.  |
| 113  | 3 BR<br>+<br>MAID | 1st            | 114.50     | 1,555.39 | 44.72        | 481.36  | 189.22     | 2.036.75 |
| 215  |                   | 2nd            | 114.50     | 1,555.39 | 44.72        | 481.36  | 189.22     | 2.036.75 |
| 316  |                   | 3rd            | 114.50     | 1,555.39 | 44.72        | 481.36  | 189.22     | 2.036.75 |
| 416  |                   | 4th            | 114.50     | 1,555.39 | 44.72        | 481.36  | 189.22     | 2.036.75 |
| 516  |                   | 5th            | 114.50     | 1,555.39 | 44.72        | 481.36  | 189.22     | 2.036.75 |
| 616  |                   | 6th            | 114.50     | 1,555.39 | 44.72        | 481.36  | 189.22     | 2.036.75 |
| 716  |                   | 7th            | 114.50     | 1,555.39 | 44.72        | 481.36  | 189.22     | 2.036.75 |
| 816  |                   | 8th            | 114.50     | 1,555.39 | 44.72        | 481.36  | 189.22     | 2.036.75 |
| 916  |                   | 9th            | 114.50     | 1,555.39 | 44.72        | 481.36  | 189.22     | 2.036.75 |
| 1016 |                   | 10th           | 114.50     | 1,555.39 | 44.72        | 481.36  | 189.22     | 2.036.75 |

## 3 BEDROOM + MAID (TYPE B)

UNIT - 208, 308, 308, 408, 508, 608, 708, 808, 908, 1008

1.80 x 1.20

1.50 x 1.90

1.80 x 2.90

1.80 x 2.55 8.50 x 2.05

| UNIT | TYPE              | FLOOR<br>LEVEL | SUITE AREA |          | BALC/TERRACE |         | TOTAL AREA |          |
|------|-------------------|----------------|------------|----------|--------------|---------|------------|----------|
|      |                   |                | SQ. M.     | SQ. FT.  | SQ. M.       | SQ. FT. | SQ. FT.    | SQ. FT.  |
| 208  | 3 BR<br>+<br>MAID | 2nd            | 170.68     | 1,837.18 | 16.77        | 180.51  | 187.45     | 2,017.70 |
| 308  |                   | 3rd            | 170.74     | 1.837.83 | 16.77        | 180.51  | 187.51     | 2,018.34 |
| 408  |                   | 4th            | 170.74     | 1.837.83 | 16.77        | 180.51  | 187.51     | 2,018.34 |
| 508  |                   | 5th            | 170.74     | 1.837.83 | 16.77        | 180.51  | 187.51     | 2,018.34 |
| 608  |                   | 6th            | 170.74     | 1.837.83 | 16.77        | 180.51  | 187.51     | 2,018.34 |
| 708  |                   | 7th            | 170.74     | 1.837.83 | 16.77        | 180.51  | 187.51     | 2,018.34 |
| 808  |                   | 8th            | 170.74     | 1.837.83 | 16.77        | 180.51  | 187.51     | 2,018.34 |
| 908  |                   | 9th            | 170.74     | 1.837.83 | 16.77        | 180.51  | 187.51     | 2,018.34 |
| 1008 |                   | 10th           | 170.74     | 1.837.83 | 16.77        | 180.51  | 187.51     | 2,018.34 |