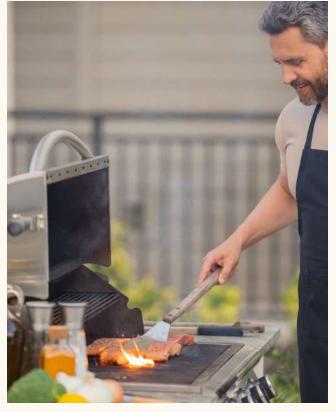

enity Deck

One standout feature is the Ghaf Garden, a serene podium retreat inspired by the UAE's national tree, the Ghaf. This elegantly designed deck offers a lush, tranquil escape, seamlessly blending natural beauty with cultural significance. The resilient Ghaf tree imparts a sense of heritage and calm, making it an ideal setting for relaxation and reflection amidst vibrant greenery.

Beyond its aesthetic appeal, the Ghaf tree offers numerous benefits. Its leaves possess medicinal properties, providing anti-inflammatory and digestive support, while the edible pods serve as a nutritious food source for both wildlife and humans. This blend of beauty and utility enriches the garden's significance as a space for enjoyment and ecological education.



Kids Swimming Pool



Kids Play Area



Barbecue Area

## **Building Site Plan**



## Unit Layout

## 1 BEDROOM (TYPE A)

UNIT - 104, 204, 304, 404, 504, 604, 704, 804, 904, 1004

## Legend (Meters)

| 1. Entrance        | 1.20 x 2.40  |
|--------------------|--------------|
| 2. Living & Dining | 3.85 x 8.90  |
| 3. Kitchen         | 2.5 5 x 2.40 |
| 4. Master Bedroom  | 3.85 x 4.50  |
| 5. Master Dress    | 1.80 x 2.55  |
| 6. Master Bath     | 2.40 x 2.70  |
| 7. Guest Wash      | 1.35 x 1.70  |
| 8. Laundry         | 1.35 x 0.90  |
| 9. Balcony         | 8.00 x 2.70  |

| UNIT | UNIT TYPE | FLOOR | SUITE AREA |         | BALC/TERRACE |         | TOTAL AREA |          |
|------|-----------|-------|------------|---------|--------------|---------|------------|----------|
|      |           |       | SQ. M.     | SQ. FT. | SQ