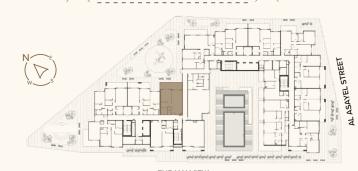

1         | 4th   | 73.83      | 794.70  | 20.25        | 217.97  | 94.08      | 1,012.67 |
| 504  | 1 BR      | 5th   | 73.83      | 794.70  | 20.25        | 217.97  | 94.08      | 1,012.67 |
| 604  |           | 6th   | 73.83      | 794.70  | 20.25        | 217.97  | 94.08      | 1,012.67 |
| 704  | ]         | 7th   | 73.83      | 794.70  | 20.25        | 217.97  | 94.08      | 1,012.67 |
| 804  |           | 8th   | 73.83      | 794.70  | 20.25        | 217.97  | 94.08      | 1,012.67 |
| 904  |           | 9th   | 73.83      | 794.70  | 20.25        | 217.97  | 94.08      | 1,012.67 |
| 1004 |           | 10th  | 73.83      | 794.70  | 20.25        | 217.97  | 94.08      | 1,012.67 |



KEY PLAN

GARDENS BOULVERAD / METRO VIEW

GARDENS

METRO STATION

DISCOVERY GARDEN METRO STATION



## 1 BEDROOM (TYPE B)

UNIT - 206, 306, 406, 506, 606, 706,806, 906, 1006

## Legend (Meters)

| 1. Entrance        | 1.20 x 2.60 |
|--------------------|-------------|
| 2. Living & Dining | 3.85 x 6.60 |
| 3. Kitchen         | 2.65 x 2.60 |
| 4. Master Bedroom  | 3.85 x 4.80 |
| 5. Master Dress    | 2.65 x 1.80 |
| 6. Master Bath     | 2.50 x 2.70 |
| 7. Guest Wash      | 1.25 x 2.10 |
| 8. Balcony         | 8.00 x 1.75 |

| UNIT | UNIT TYPE | FLOOR | SUITE AREA |         | BALC/TERRACE |         | TOTAL AREA |         |
|------|-----------|-------|------------|---------|--------------|---------|------------|---------|
|      |           |       | SQ. M.     | SQ. FT. | SQ. M.       | SQ. FT. | SQ. FT.    | SQ. FT. |
| 206  |           | 2nd   | 76.52      | 823.65  | 12.11        | 13