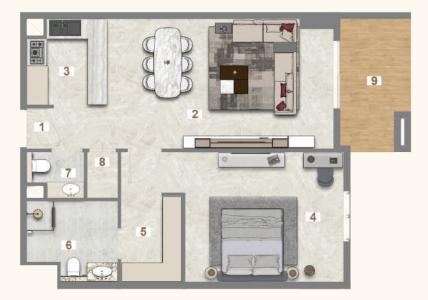

## 1 BEDROOM (TYPE A)

UNIT - 104, 204, 304, 404, 504, 604, 704, 804, 904, 1004

## Legend (Meters)

| 1. Entrance        | 1.20 x 2.40  |
|--------------------|--------------|
| 2. Living & Dining | 3.85 x 8.90  |
| 3. Kitchen         | 2.5 5 x 2.40 |
| 4. Master Bedroom  | 3.85 x 4.50  |
| 5. Master Dress    | 1.80 x 2.55  |
| 6. Master Bath     | 2.40 x 2.70  |
| 7. Guest Wash      | 1.35 x 1.70  |
| 8. Laundry         | 1.35 x 0.90  |
| 9. Balcony         | 8.00 x 2.70  |

| UNIT | UNIT TYPE | FLOOR | SUITE AREA |         | BALC/TERRACE |         | TOTAL AREA |          |
|------|-----------|-------|------------|---------|--------------|---------|------------|----------|
|      |           |       | SQ. M.     | SQ. FT. | SQ. M.       | SQ. FT. | SQ. FT.    | SQ. FT.  |
| 104  |           | 1st   | 73.84      | 794.81  | 20.25        | 217.97  | 94.09      | 1,012.78 |
| 204  |           | 2nd   | 73.83      | 794.70  | 20.25        | 217.97  | 94.08      | 1,012.67 |
| 304  | 1         | 3rd   | 73.83      | 794.70  | 20.25        | 217.97  | 94.08      | 1,012.67 |
| 404  | 1         | 4th   | 73.83      | 794.70  | 20.25        | 217.97  | 94.08      | 1,012.67 |
| 504  | 1 BR      | 5th   | 73.83      | 794.70  | 20.25        | 217.97  | 94.08      | 1,012.67 |
| 604  |           | 6th   | 73.83      | 794.70  | 20.25        | 217.97  | 94.08      | 1,012.67 |
| 704  | ]         | 7th   | 73.83      | 794.70  | 20.25        | 217.97  | 94.08      | 1,012.67 |
| 804  |           | 8th   | 73.83      | 794.70  | 20.25        | 217.97  | 94.08      | 1,012.67 |
| 904  |           | 9th   | 73.83      | 794.70  | 20.25        | 217.97  | 94.08      | 1,012.67 |
| 1004 |           | 10th  | 73.83      | 794.70  | 20.25        | 217.97  | 94.08      | 1,012.67 |