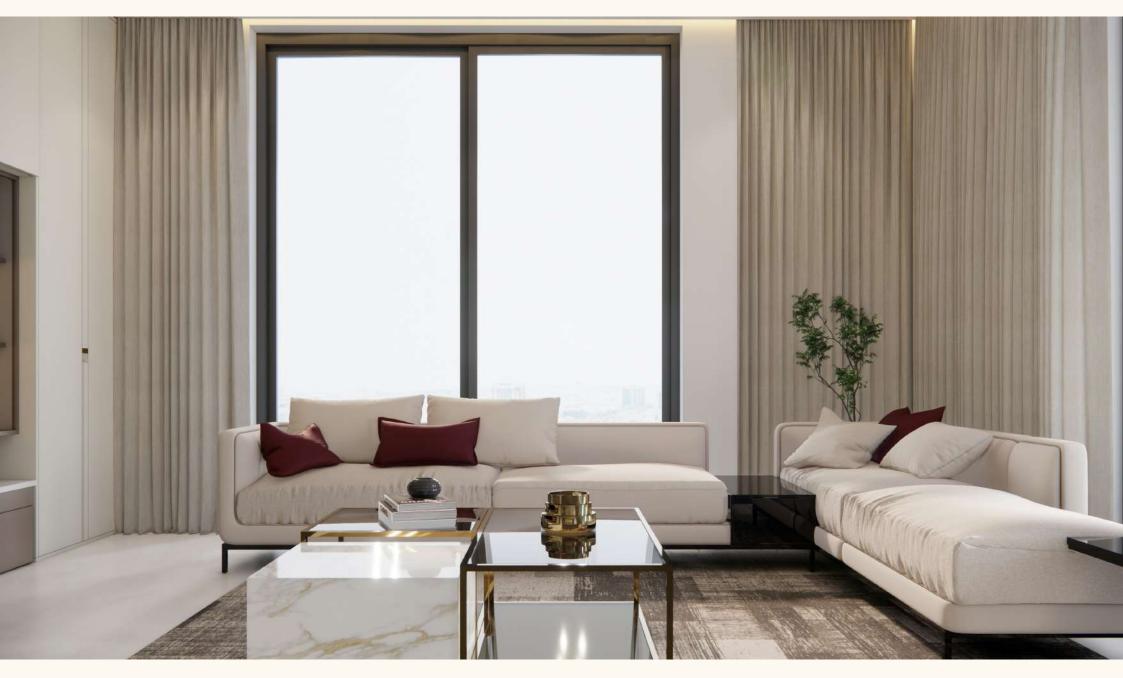

#### Radiant Living Space

Celebrate natural light in the living room, where floorto-ceiling windows invite sunshine to dance across elegant surfaces. This light-filled space fosters an unmatched sense of openness, making it perfect for serene relaxation and lively gatherings, all enveloped in the warmth of the sun.