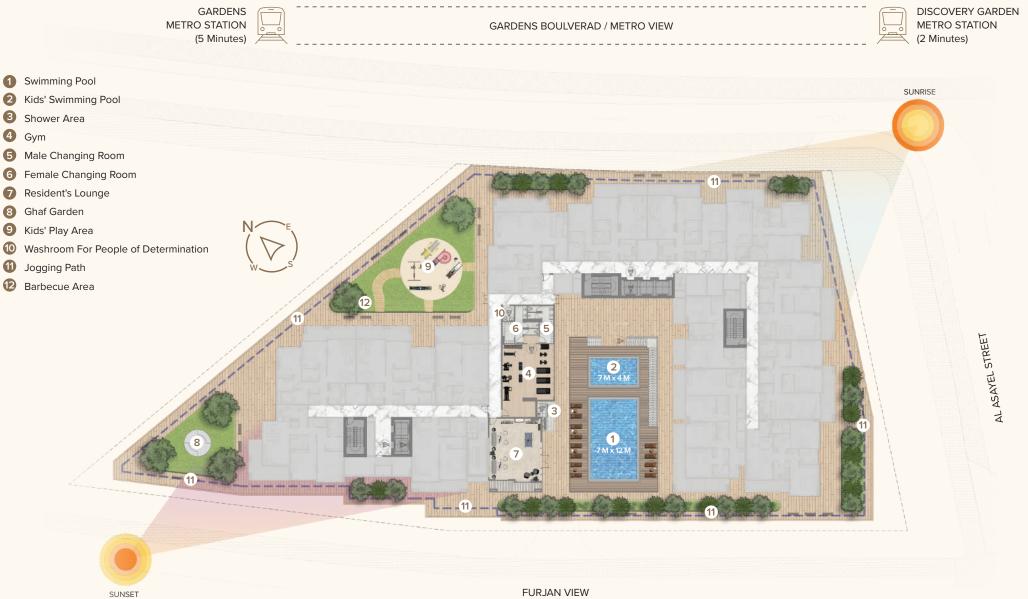

## Beyond Extraordinary Amenities

An array of exquisitely designed amenities enriches every facet of life. With serene retreats and vibrant social spaces, each element seamlessly blends luxury with functionality, crafting a sophisticated environment for relaxation, connection, and well-being. This new standard of comfort and elegance reflects refined living and inspirational style, where every moment celebrates exceptional quality.

## The Fitness Studio

In Avenue Residence 7 by NABNI, The Fitness Studio stands as a testament to refined wellness and modern elegance. Adorned with the latest Technogym equipment, this distinguished space combines aesthetic grace with high-performance functionality. The studio's sophisticated atmosphere invites a seamless fusion of luxury and fitness, where every moment spent is a celebration of both achievement and comfort.

# The Resident's Lounge

The Resident's Lounge at Avenue Residence 7 by NABNI is a vibrant social hub bursting with style. Engage in a game of snooker, challenge friends to a chess match, or simply unwind in the chic lounge area. This dynamic space, with its plush seating and modern design, is crafted to be the center of social interaction and fun, offering a sophisticated backdrop for relaxation and lively gatherings.

Swimming Pool

## Ghaf Serenity Deck

One standout feature is the Ghaf Garden, a serene podium retreat inspired by the UAE's national tree, the Ghaf. This elegantly designed deck offers a lush, tranquil escape, seamlessly blending natural beauty with cultural significance. The resilient Ghaf tree imparts a sense of heritage and calm, making it an ideal setting for relaxation and reflection amidst vibrant greenery.

Beyond its aesthetic appeal, the Ghaf tree offers numerous benefits. Its leaves possess medicinal properties, providing anti-inflammatory and digestive support, while the edible pods serve as a nutritious food source for both wildlife and humans. This blend of beauty and utility enriches the garden's significance as a space for enjoyment and ecological education.

Kids Swimming Pool

Kids Play Area

Barbecue Area