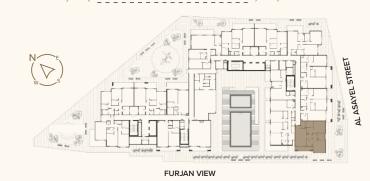

.99  | 119.02     | 1,281.12 |
| 415  | 2 BR | 4th   | 107.78     | 1,160.13 | 11.24        | 120.99  | 119.02     | 1,281.12 |
| 515  |      | 5th   | 107.78     | 1,160.13 | 11.24        | 120.99  | 119.02     | 1,281.12 |
| 615  |      | 6th   | 107.78     | 1,160.13 | 11.24        | 120.99  | 119.02     | 1,281.12 |
| 715  |      | 7th   | 107.78     | 1,160.13 | 11.24        | 120.99  | 119.02     | 1,281.12 |
| 815  |      | 8th   | 107.78     | 1,160.13 | 11.24        | 120.99  | 119.02     | 1,281.12 |
| 915  |      | 9th   | 107.78     | 1,160.13 | 11.24        | 120.99  | 119.02     | 1,281.12 |
| 1015 |      | 10th  | 107.78     | 1,160.13 | 11.24        | 120.99  | 119.02     | 1,281.12 |



KEY PLAN

GARDENS BOUI VERAD / METRO VIEW

GARDENS

METRO STATION

DISCOVERY GARDEN





## 2 BEDROOM + MAID (TYPE G1)

UNIT - 110, 212

## Legend (Meters)

| 1. Entrance        | 2.50 x 1.35 |
|--------------------|-------------|
| 2. Living & Dining | 6.60 x 4.00 |
| 3. Kitchen         | 2.40 x 2.55 |
| 4. Master Bedroom  | 4.70 x 3.85 |
| 5. Master Dress    | 1.80 x 2.40 |
| 6. Master Bath     | 2.70 x 2.40 |
| 7. Bedroom         | 3.80 x 3.75 |
| 8. Bathroom        | 1.80 x 2.55 |
| 9. Maid's Room     | 2.10 x 2.15 |
| 10. Maid's Bath    | 2.10 x 1.50 |
| 11. Guest Wash     | 2.10 x 1.35 |
| 12. Balcony        | 2.10 x 8.00 |

| UNIT | TYPE      | FLOOR | SUITE  | E AREA   | BALC/T | ERRACE  | τοτα    | L AREA   |
|------|-----------|-------|--------|----------|--------|---------|---------|----------|
|      |           | LEVEL | SQ. M. | SQ. FT.  | SQ. M. | SQ. FT. | SQ