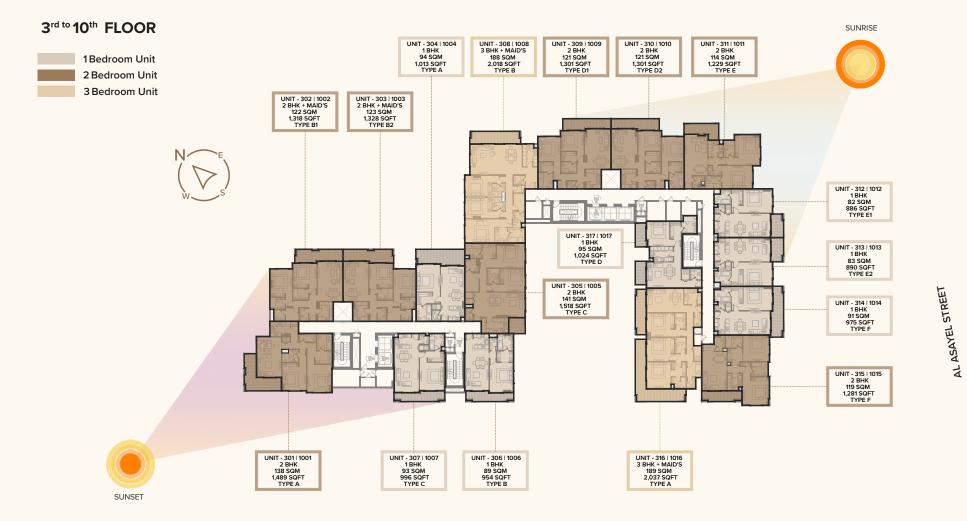

## 1 BEDROOM (TYPE A)

UNIT - 104, 204, 304, 404, 504, 604, 704, 804, 904, 1004

| UNIT | UNIT TYPE | FLOOR | SUITE AREA |         | BALC/TERRACE |         | TOTAL AREA |          |
|------|-----------|-------|------------|---------|--------------|---------|------------|----------|
|      |           |       | SQ. M.     | SQ. FT. | SQ. M.       | SQ. FT. | SQ. FT.    | SQ. FT.  |
| 104  |           | 1st   | 73.84      | 794.81  | 20.25        | 217.97  | 94.09      | 1,012.78 |
| 204  |           | 2nd   | 73.83      | 794.70  | 20.25        | 217.97  | 94.08      | 1,012.67 |
| 304  | 1         | 3rd   | 73.83      | 794.70  | 20.25        | 217.97  | 94.08      | 1,012.67 |
| 404  | 1         | 4th   | 73.83      | 794.70  | 20.25        | 217.97  | 94.08      | 1,012.67 |
| 504  | 1 BR      | 5th   | 73.83      | 794.70  | 20.25        | 217.97  | 94.08      | 1,012.67 |
| 604  |           | 6th   | 73.83      | 794.70  | 20.25        | 217.97  | 94.08      | 1,012.67 |
| 704  | ]         | 7th   | 73.83      | 794.70  | 20.25        | 217.97  | 94.08      | 1,012.67 |
| 804  |           | 8th   | 73.83      | 794.70  | 20.25        | 217.97  | 94.08      | 1,012.67 |
| 904  |           | 9th   | 73.83      | 794.70  | 20.25        | 217.97  | 94.08      | 1,012.67 |
| 1004 |           | 10th  | 73.83      | 794.70  | 20.25        | 217.97  | 94.08      | 1,012.67 |

## 1 BEDROOM (TYPE B)

UNIT - 206, 306, 406, 506, 606, 706,806, 906, 1006

| UNIT | UNIT TYPE | FLOOR | SUITE AREA |         | BALC/TERRACE |         | TOTAL AREA |         |
|------|-----------|-------|------------|---------|--------------|---------|------------|---------|
|      |           |       | SQ. M.     | SQ. FT. | SQ. M.       | SQ. FT. | SQ. FT.    | SQ. FT. |
| 206  |           | 2nd   | 76.52      | 823.65  | 12.11        | 130.35  | 88.63      | 954.01  |
| 306  |           | 3rd   | 76.54      | 823.87  | 12.10        | 130.24  | 88.64      | 954.11  |
| 406  | 1         | 4th   | 76.54      | 823.87  | 12.10        | 130.24  | 88.64      | 954.11  |
| 506  |           | 5th   | 76.54      | 823.87  | 12.10        | 130.24  | 88.64      | 954.11  |
| 606  | 1 BR      | 6th   | 76.54      | 823.87  | 12.10        | 130.24  | 88.64      | 954.11  |
| 706  |           | 7th   | 76.54      | 823.87  | 12.10        | 130.24  | 88.64      | 954.11  |
| 806  |           | 8th   | 76.54      | 823.87  | 12.10        | 130.24  | 88.64      | 954.11  |
| 906  |           | 9th   | 76.54      | 823.87  | 12.10        | 130.24  | 88.64      | 954.11  |
| 1006 |           | 10th  | 76.54      | 823.87  | 12.10        | 130.24  | 88.64      | 954.11  |

## 1 BEDROOM (TYPE C)

UNIT - 105, 207, 307, 407, 507, 607, 707,807, 907, 1007

| UNIT | NIT TYPE | FLOOR | SUITE AREA |         | BALC/TERRACE |         | TOTAL AREA |         |
|------|----------|-------|------------|---------|--------------|---------|------------|---------|
|      |          | LEVEL | SQ. M.     | SQ. FT. | SQ. M.       | SQ. FT. | SQ. FT.    | SQ. FT. |
| 105  |          | 1st   | 79.50      | 855.73  | 13.02        | 140.15  | 92.52      | 995.88  |
| 207  |          | 2nd   | 79.53      | 856.05  | 13.02        | 140.15  | 92.55      | 996.20  |
| 307  |          | 3rd   | 79.50      | 855.73  | 13.02        | 140.15  | 92.52      | 995.88  |
| 407  |          | 4th   | 79.50      | 855.73  | 13.02        | 140.15  | 92.52      | 995.88  |
| 507  | 1 BR     | 5th   | 79.50      | 855.73  | 13.02        | 140.15  | 92.52      | 995.88  |
| 607  |          | 6th   | 79.50      | 855.73  | 13.02        | 140.15  | 92.52      | 995.88  |
| 707  |          | 7th   | 79.50      | 855.73  | 13.02        | 140.15  | 92.52      | 995.88  |
| 807  |          | 8th   | 79.50      | 855.73  | 13.02        | 140.15  | 92.52      | 995.88  |
| 907  |          | 9th   | 79.50      | 855.73  | 13.02        | 140.15  | 92.52      | 995.88  |
| 1007 |          | 10th  | 79.50      | 855.73  | 13.02        | 140.15  | 92.52      | 995.88  |

## 1 BEDROOM (TYPE D)

## UNIT - 114, 216, 317, 417, 517, 617, 717, 817, 917, 1017

| UNIT | · · · =   · = | FLOOR | SUITE AREA |         | BALC/TERRACE |         | TOTAL AREA |          |
|------|---------------|-------|------------|---------|--------------|---------|------------|----------|
|      |               | LEVEL | SQ. M.     | SQ. FT. | SQ. M.       | SQ. FT. | SQ. FT.    | SQ. FT.  |
| 114  |               | 1st   | 81.01      | 871.98  | 14.14        | 152.20  | 95.15      | 1,024.19 |
| 216  |               | 2nd   | 81.01      | 871.98  | 14.14        | 152.20  | 95.15      | 1,024.19 |
| 317  |               | 3rd   | 81.01      | 871.98  | 14.14        | 152.20  | 95.15      | 1,024.19 |
| 417  |               | 4th   | 81.01      | 871.98  | 14.14        | 152.20  | 95.15      | 1,024.19 |
| 517  | 1 BR          | 5th   | 81.01      | 871.98  | 14.14        | 152.20  | 95.15      | 1,024.19 |
| 617  |               | 6th   | 81.01      | 871.98  | 14.14        | 152.20  | 95.15      | 1,024.19 |
| 717  |               | 7th   | 81.01      | 871.98  | 14.14        | 152.20  | 95.15      | 1,024.19 |
| 817  |               | 8th   | 81.01      | 871.98  | 14.14        | 152.20  | 95.15      | 1,024.19 |
| 917  |               | 9th   | 81.01      | 871.98  | 14.14        | 152.20  | 95.15      | 1,024.19 |
| 1017 |               | 10th  | 81.01      | 871.98  | 14.14        | 152.20  | 95.15      | 1,024.19 |

## 1 BEDROOM (TYPE E1)

UNIT - 312, 412, 512, 612, 712, 812, 912, 1012

| UNIT | TYPE FLOOR<br>LEVEL |      | SUITE AREA |         | BALCONY/<br>TERRACE |         | TOTAL AREA |         |
|------|---------------------|------|------------|---------|---------------------|---------|------------|---------|
|      |                     |      | SQ. M.     | SQ. FT. | SQ. M.              | SQ. FT. | SQ. FT.    | SQ. FT. |
| 312  |                     | 3rd  | 74.34      | 800.19  | 7.93                | 85.36   | 82.27      | 885.55  |
| 412  |                     | 4th  | 74.34      | 800.19  | 7.93                | 85.36   | 82.27      | 885.55  |
| 512  |                     | 5th  | 74.34      | 800.19  | 7.93                | 85.36   | 82.27      | 885.55  |
| 612  | 1 BR                | 6th  | 74.34      | 800.19  | 7.93                | 85.36   | 82.27      | 885.55  |
| 712  |                     | 7th  | 74.34      | 800.19  | 7.93                | 85.36   | 82.27      | 885.55  |
| 812  |                     | 8th  | 74.34      | 800.19  | 7.93                | 85.36   | 82.27      | 885.55  |
| 912  |                     | 9th  | 74.34      | 800.19  | 7.93                | 85.36   | 82.27      | 885.55  |
| 1012 |                     | 10th | 74.34      | 800.19  | 7.93                | 85.36   | 82.27      | 885.55  |

## 1 BEDROOM (TYPE E2)

UNIT - 313, 413, 513, 613, 713, 813, 913, 1013

| UNIT | TYPE FLOOR<br>LEVEL |      | SUITE  |         |        | CONY/<br>RACE | TOTAL AREA |         |
|------|---------------------|------|--------|---------|--------|---------------|------------|---------|
|      |                     |      | SQ. M. | SQ. FT. | SQ. M. | SQ. FT.       | SQ. FT.    | SQ. FT. |
| 313  |                     | 3rd  | 74.51  | 802.02  | 8.15   | 87.73         | 82.66      | 889.74  |
| 413  |                     | 4th  | 74.51  | 802.02  | 8.15   | 87.73         | 82.66      | 889.74  |
| 513  |                     | 5th  | 74.51  | 802.02  | 8.15   | 87.73         | 82.66      | 889.74  |
| 613  | 1 BR                | 6th  | 74.51  | 802.02  | 8.15   | 87.73         | 82.66      | 889.74  |
| 713  |                     | 7th  | 74.51  | 802.02  | 8.15   | 87.73         | 82.66      | 889.74  |
| 813  |                     | 8th  | 74.51  | 802.02  | 8.15   | 87.73         | 82.66      | 889.74  |
| 913  |                     | 9th  | 74.51  | 802.02  | 8.15   | 87.73         | 82.66      | 889.74  |
| 1013 |                     | 10th | 74.51  | 802.02  | 8.15   | 87.73         | 82.66      | 889.74  |

## 1 BEDROOM (TYPE F)

UNIT - 314, 414, 514, 614 , 714, 814, 914, 1014

| UNIT | TYPE | TYPE FLOOR<br>LEVEL |        | SUITE AREA |        | BALCONY/<br>TERRACE |         | TOTAL AREA |  |
|------|------|---------------------|--------|------------|--------|---------------------|---------|------------|--|
|      |      |                     | SQ. M. | SQ. FT.    | SQ. M. | SQ. FT.             | SQ. FT. | SQ. FT.    |  |
| 314  |      | 3rd                 | 74.72  | 804.28     | 15.86  | 170.72              | 90.58   | 975.00     |  |
| 414  |      | 4th                 | 74.72  | 804.28     | 15.86  | 170.72              | 90.58   | 975.00     |  |
| 514  |      | 5th                 | 74.72  | 804.28     | 15.86  | 170.72              | 90.58   | 975.00     |  |
| 614  | 1 BR | 6th                 | 74.72  | 804.28     | 15.86  | 170.72              | 90.58   | 975.00     |  |
| 714  |      | 7th                 | 74.72  | 804.28     | 15.86  | 170.72              | 90.58   | 975.00     |  |
| 814  |      | 8th                 | 74.72  | 804.28     | 15.86  | 170.72              | 90.58   | 975.00     |  |
| 914  |      | 9th                 | 74.72  | 804.28     | 15.86  | 170.72              | 90.58   | 975.00     |  |
| 1014 |      | 10th                | 74.72  | 804.28     | 15.86  | 170.72              | 90.58   | 975.00     |  |

## 2 BEDROOM (TYPE A)

UNIT - 101, 201, 301, 401, 501, 601, 701, 801, 901, 1001

| UNIT | TYPE FLOO |      | SUITE AREA |          | BALC/TERRACE |         | TOTAL AREA |          |
|------|-----------|------|------------|----------|--------------|---------|------------|----------|
|      |           |      | SQ. M.     | SQ. FT.  | SQ. M.       | SQ. FT. | SQ. FT.    | SQ. FT.  |
| 101  |           | 1st  | 117.29     | 1,262.50 | 21.04        | 226.47  | 138.33     | 1,488.97 |
| 201  |           | 2nd  | 117.29     | 1,262.50 | 21.04        | 226.47  | 138.33     | 1,488.97 |
| 301  |           | 3rd  | 117.29     | 1,262.50 | 21.04        | 226.47  | 138.33     | 1,488.97 |
| 401  |           | 4th  | 117.29     | 1,262.50 | 21.04        | 226.47  | 138.33     | 1,488.97 |
| 501  | 2 BR      | 5th  | 117.29     | 1,262.50 | 21.04        | 226.47  | 138.33     | 1,488.97 |
| 601  |           | 6th  | 117.29     | 1,262.50 | 21.04        | 226.47  | 138.33     | 1,488.97 |
| 701  |           | 7th  | 117.29     | 1,262.50 | 21.04        | 226.47  | 138.33     | 1,488.97 |
| 801  |           | 8th  | 117.29     | 1,262.50 | 21.04        | 226.47  | 138.33     | 1,488.97 |
| 901  |           | 9th  | 117.29     | 1,262.50 | 21.04        | 226.47  | 138.33     | 1,488.97 |
| 1001 |           | 10th | 117.29     | 1,262.50 | 21.04        | 226.47  | 138.33     | 1,488.97 |

## 2 BEDROOM + MAID (TYPE B1)

UNIT - 102, 202, 302, 402, 502, 602, 702, 802, 902, 1002

| UNIT | TYPE | FLOOR | SUITE AREA |          | BALC/TERRACE |         | TOTAL AREA |          |
|------|------|-------|------------|----------|--------------|---------|------------|----------|
|      |      |       | SQ. M.     | SQ. FT.  | SQ. M.       | SQ. FT. | SQ. FT.    | SQ. FT.  |
| 102  |      | 1st   | 106.29     | 1,144.10 | 16.16        | 173.94  | 122.45     | 1,318.04 |
| 202  |      | 2nd   | 106.29     | 1,144.10 | 16.16        | 173.94  | 122.45     | 1,318.04 |
| 302  |      | 3rd   | 106.29     | 1,144.10 | 16.16        | 173.94  | 122.45     | 1,318.04 |
| 402  | 2 BR | 4th   | 106.29     | 1,144.10 | 16.16        | 173.94  | 122.45     | 1,318.04 |
| 502  | +    | 5th   | 106.29     | 1,144.10 | 16.16        | 173.94  | 122.45     | 1,318.04 |
| 602  | MAID | 6th   | 106.29     | 1,144.10 | 16.16        | 173.94  | 122.45     | 1,318.04 |
| 702  |      | 7th   | 106.29     | 1,144.10 | 16.16        | 173.94  | 122.45     | 1,318.04 |
| 802  |      | 8th   | 106.29     | 1,144.10 | 16.16        | 173.94  | 122.45     | 1,318.04 |
| 902  |      | 9th   | 106.29     | 1,144.10 | 16.16        | 173.94  | 122.45     | 1,318.04 |
| 1002 |      | 10th  | 106.29     | 1,144.10 | 16.16        | 173.94  | 122.45     | 1,318.04 |

## 2 BEDROOM + MAID (TYPE B2)

UNIT - 103, 203, 303, 403, 503, 603, 703, 803, 903, 1003

| UNIT | TYPE FLOOF |      | SUITE AREA |          | BALC/TERRACE |         | TOTAL AREA |          |
|------|------------|------|------------|----------|--------------|---------|------------|----------|
|      |            |      | SQ. M.     | SQ. FT.  | SQ. M.       | SQ. FT. | SQ. FT.    | SQ. FT.  |
| 103  |            | 1st  | 106.29     | 1,144.10 | 17.07        | 183.74  | 123.36     | 1,327.84 |
| 203  |            | 2nd  | 106.29     | 1,144.10 | 17.07        | 183.74  | 123.36     | 1,327.84 |
| 303  |            | 3rd  | 106.29     | 1,144.10 | 17.07        | 183.74  | 123.36     | 1,327.84 |
| 403  | 2 BR       | 4th  | 106.29     | 1,144.10 | 17.07        | 183.74  | 123.36     | 1,327.84 |
| 503  | +          | 5th  | 106.29     | 1,144.10 | 17.07        | 183.74  | 123.36     | 1,327.84 |
| 603  | MAID       | 6th  | 106.29     | 1,144.10 | 17.07        | 183.74  | 123.36     | 1,327.84 |
| 703  |            | 7th  | 106.29     | 1,144.10 | 17.07        | 183.74  | 123.36     | 1,327.84 |
| 803  |            | 8th  | 106.29     | 1,144.10 | 17.07        | 183.74  | 123.36     | 1,327.84 |
| 903  |            | 9th  | 106.29     | 1,144.10 | 17.07        | 183.74  | 123.36     | 1,327.84 |
| 1003 |            | 10th | 106.29     | 1,144.10 | 17.07        | 183.74  | 123.36     | 1,327.84 |

## 2 BEDROOM + MAID (TYPE C)

UNIT - 205, 305, 405, 505, 605, 705, 805, 905, 1005

| UNIT |           | FLOOR SUITE AREA |        | AREA     | BALCONY/<br>TERRACE |         | TOTAL AREA |          |
|------|-----------|------------------|--------|----------|---------------------|---------|------------|----------|
|      |           |                  | SQ. M. | SQ. FT.  | SQ. M.              | SQ. FT. | SQ. FT.    | SQ. FT.  |
| 205  |           | 2nd              | 133.90 | 1,441.29 | 7.13                | 76.75   | 141.03     | 1,518.03 |
| 305  |           | 3rd              | 133.90 | 1,441.29 | 7.13                | 76.75   | 141.03     | 1,518.03 |
| 405  |           | 4th              | 133.90 | 1,441.29 | 7.13                | 76.75   | 141.03     | 1,518.03 |
| 505  | 2 BR<br>+ | 5th              | 133.90 | 1,441.29 | 7.13                | 76.75   | 141.03     | 1,518.03 |
| 605  | MAID      | 6th              | 133.90 | 1,441.29 | 7.13                | 76.75   | 141.03     | 1,518.03 |
| 705  |           | 7th              | 133.90 | 1,441.29 | 7.13                | 76.75   | 141.03     | 1,518.03 |
| 805  |           | 8th              | 133.90 | 1,441.29 | 7.13                | 76.75   | 141.03     | 1,518.03 |
| 905  |           | 9th              | 133.90 | 1,441.29 | 7.13                | 76.75   | 141.03     | 1,518.03 |
| 1005 |           | 10th             | 133.90 | 1,441.29 | 7.13                | 76.75   | 141.03     | 1,518.03 |

## 2 BEDROOM (TYPE D1)

UNIT - 107, 209, 309, 409, 509, 609, 709, 809, 909, 1009

| UNIT | UNIT TYPE | FLOOR | SUITE AREA |          | BALC/TERRACE |         | TOTAL AREA |          |
|------|-----------|-------|------------|----------|--------------|---------|------------|----------|
|      |           | LEVEL | SQ. M.     | SQ. FT.  | SQ. M.       | SQ. FT. | SQ. FT.    | SQ. FT.  |
| 107  |           | 1st   | 106.69     | 1,148.40 | 14.21        | 152.96  | 120.90     | 1,301.36 |
| 209  |           | 2nd   | 106.71     | 1,148.62 | 14.19        | 152.74  | 120.90     | 1,301.36 |
| 309  |           | 3rd   | 106.71     | 1,148.62 | 14.19        | 152.74  | 120.90     | 1,301.36 |
| 409  |           | 4th   | 106.71     | 1,148.62 | 14.19        | 152.74  | 120.90     | 1,301.36 |
| 509  | 2 BR      | 5th   | 106.71     | 1,148.62 | 14.19        | 152.74  | 120.90     | 1,301.36 |
| 609  |           | 6th   | 106.71     | 1,148.62 | 14.19        | 152.74  | 120.90     | 1,301.36 |
| 709  | 1         | 7th   | 106.71     | 1,148.62 | 14.19        | 152.74  | 120.90     | 1,301.36 |
| 809  | 1         | 8th   | 106.71     | 1,148.62 | 14.19        | 152.74  | 120.90     | 1,301.36 |
| 909  |           | 9th   | 106.71     | 1,148.62 | 14.19        | 152.74  | 120.90     | 1,301.36 |
| 1009 |           | 10th  | 106.71     | 1,148.62 | 14.19        | 152.74  | 120.90     | 1,301.36 |

## 2 BEDROOM (TYPE D2)

UNIT - 108, 210, 310, 410, 510, 610, 710, 810, 910, 1010

| UNIT TYPE | TYPE | FLOOR | SUITE AREA |          | BALC/TERRACE |         | TOTAL AREA |          |
|-----------|------|-------|------------|----------|--------------|---------|------------|----------|
|           |      | LEVEL | SQ. M.     | SQ. FT.  | SQ. M.       | SQ. FT. | SQ. FT.    | SQ. FT.  |
| 108       |      | 1st   | 106.69     | 1,148.40 | 14.21        | 152.96  | 120.90     | 1,301.36 |
| 210       |      | 2nd   | 106.71     | 1,148.62 | 14.19        | 152.74  | 120.90     | 1,301.36 |
| 310       |      | 3rd   | 106.71     | 1,148.62 | 14.19        | 152.74  | 120.90     | 1,301.36 |
| 410       | 2 BR | 4th   | 106.71     | 1,148.62 | 14.19        | 152.74  | 120.90     | 1,301.36 |
| 510       |      | 5th   | 106.71     | 1,148.62 | 14.19        | 152.74  | 120.90     | 1,301.36 |
| 610       |      | 6th   | 106.71     | 1,148.62 | 14.19        | 152.74  | 120.90     | 1,301.36 |
| 710       |      | 7th   | 106.71     | 1,148.62 | 14.19        | 152.74  | 120.90     | 1,301.36 |
| 810       |      | 8th   | 106.71     | 1,148.62 | 14.19        | 152.74  | 120.90     | 1,301.36 |
| 910       |      | 9th   | 106.71     | 1,148.62 | 14.19        | 152.74  | 120.90     | 1,301.36 |
| 1010      |      | 10th  | 106.71     | 1,148.62 | 14.19        | 152.74  | 120.90     | 1,301.36 |

## 2 BEDROOM (TYPE E)

UNIT - 109, 211, 311, 411, 511, 611, 711, 811, 911, 1011

| UNIT | TYPE | FLOOR | SUITE AREA |          | BALC/TERRACE |         | TOTAL AREA |          |
|------|------|-------|------------|----------|--------------|---------|------------|----------|
|      |      | LEVEL | SQ. M.     | SQ. FT.  | SQ. M.       | SQ. FT. | SQ. FT.    | SQ. FT.  |
| 109  |      | 1st   | 102.11     | 1,099.10 | 12.04        | 129.60  | 114.15     | 1,228.70 |
| 211  |      | 2nd   | 102.11     | 1,099.10 | 12.04        | 129.60  | 114.15     | 1,228.70 |
| 311  |      | 3rd   | 102.11     | 1,099.10 | 12.04        | 129.60  | 114.15     | 1,228.70 |
| 411  | 2 BR | 4th   | 102.11     | 1,099.10 | 12.04        | 129.60  | 114.15     | 1,228.70 |
| 511  |      | 5th   | 102.11     | 1,099.10 | 12.04        | 129.60  | 114.15     | 1,228.70 |
| 611  |      | 6th   | 102.11     | 1,099.10 | 12.04        | 129.60  | 114.15     | 1,228.70 |
| 711  |      | 7th   | 102.11     | 1,099.10 | 12.04        | 129.60  | 114.15     | 1,228.70 |
| 811  |      | 8th   | 102.11     | 1,099.10 | 12.04        | 129.60  | 114.15     | 1,228.70 |
| 911  |      | 9th   | 102.11     | 1,099.10 | 12.04        | 129.60  | 114.15     | 1,228.70 |
| 1011 |      | 10th  | 102.11     | 1,099.10 | 12.04        | 129.60  | 114.15     | 1,228.70 |

## 2 BEDROOM (TYPE F)

UNIT - 112, 214, 315, 415, 515, 615, 715, 815, 915, 1015

| UNIT | TYPE |       | SUITE AREA |          | BALC/TERRACE |         | TOTAL AREA |          |
|------|------|-------|------------|----------|--------------|---------|------------|----------|
|      |      | LEVEL | SQ. M.     | SQ. FT.  | SQ. M.       | SQ. FT. | SQ. FT.    | SQ. FT.  |
| 112  |      | 1st   | 107.89     | 1,161.32 | 11.24        | 120.99  | 119.13     | 1,282.30 |
| 214  |      | 2nd   | 107.73     | 1,159.60 | 11.24        | 120.99  | 118.97     | 1,280.58 |
| 315  |      | 3rd   | 107.78     | 1,160.13 | 11.24        | 120.99  | 119.02     | 1,281.12 |
| 415  | 2 BR | 4th   | 107.78     | 1,160.13 | 11.24        | 120.99  | 119.02     | 1,281.12 |
| 515  |      | 5th   | 107.78     | 1,160.13 | 11.24        | 120.99  | 119.02     | 1,281.12 |
| 615  |      | 6th   | 107.78     | 1,160.13 | 11.24        | 120.99  | 119.02     | 1,281.12 |
| 715  |      | 7th   | 107.78     | 1,160.13 | 11.24        | 120.99  | 119.02     | 1,281.12 |
| 815  |      | 8th   | 107.78     | 1,160.13 | 11.24        | 120.99  | 119.02     | 1,281.12 |
| 915  |      | 9th   | 107.78     | 1,160.13 | 11.24        | 120.99  | 119.02     | 1,281.12 |
| 1015 |      | 10th  | 107.78     | 1,160.13 | 11.24        | 120.99  | 119.02     | 1,281.12 |

## 2 BEDROOM + MAID (TYPE G1)

UNIT - 110, 212

| UNIT | TYPE      | FLOOR | SUITE  | E AREA   | BALC/T | ERRACE  | τοτα    | L AREA   |
|------|-----------|-------|--------|----------|--------|---------|---------|----------|
|      |           | LEVEL | SQ. M. | SQ. FT.  | SQ. M. | SQ. FT. | SQ. FT. | SQ. FT.  |
| 110  | 2 BR      | 1st   | 111.90 | 1,204.48 | 16.14  | 173.73  | 128.04  | 1,378.21 |
| 212  | +<br>MAID | 2nd   | 111.90 | 1,204.48 | 16.14  | 173.73  | 128.04  | 1,378.21 |

## 2 BEDROOM + MAID (TYPE G2)

UNIT - 111, 213

| UNI | т | TYPE      | FLOOR | SUITE  | E AREA   | BALC/T | ERRACE  | τοτα    | L AREA   |
|-----|---|-----------|-------|--------|----------|--------|---------|---------|----------|
|     |   |           | LEVEL | SQ. M. | SQ. FT.  | SQ. M. | SQ. FT. | SQ. FT. | SQ. FT.  |
| 111 |   | 2 BR      | 1st   | 113.37 | 1,220.30 | 15.85  | 170.61  | 129.22  | 1,390.91 |
| 213 | 3 | +<br>MAID | 2nd   | 113.37 | 1,220.30 | 15.85  | 170.61  | 129.22  | 1,390.91 |

## 2 BEDROOM (TYPE H)

UNIT - 106

| 9 |   |
|---|---|
|   | 3 |
|   |   |
|   |   |

KEY PLAN

|  | UNIT | TYPE | FLOOR<br>LEVEL | SUITE AREA |          | BALC/TERRACE |         | TOTAL AREA |          |
|--|------|------|----------------|------------|----------|--------------|---------|------------|----------|
|  |      |      |                | SQ. M.     | SQ. FT.  | SQ. M.       | SQ. FT. | SQ. FT.    | SQ. FT.  |
|  | 106  | 2 BR | 1st            | 123.11     | 1,325.15 | 16.77        | 180.51  | 139.88     | 1,505.66 |

## 3 BEDROOM + MAID (TYPE A)

UNIT - 113, 215, 316, 416, 516, 616, 716, 816, 916, 1016

2.40 x 2.43

1.40 x 1.80

1.20 x 2.50

1.20 x 2.30 8.50 x 10.33

1.80 x 7.60

| UNIT | TYPE              | FLOOR<br>LEVEL | SUITE AREA |          | BALC/TERRACE |         | TOTAL AREA |          |
|------|-------------------|----------------|------------|----------|--------------|---------|------------|----------|
|      |                   |                | SQ. M.     | SQ. FT.  | SQ. M.       | SQ. FT. | SQ. FT.    | SQ. FT.  |
| 113  | 3 BR<br>+<br>MAID | 1st            | 114.50     | 1,555.39 | 44.72        | 481.36  | 189.22     | 2.036.75 |
| 215  |                   | 2nd            | 114.50     | 1,555.39 | 44.72        | 481.36  | 189.22     | 2.036.75 |
| 316  |                   | 3rd            | 114.50     | 1,555.39 | 44.72        | 481.36  | 189.22     | 2.036.75 |
| 416  |                   | 4th            | 114.50     | 1,555.39 | 44.72        | 481.36  | 189.22     | 2.036.75 |
| 516  |                   | 5th            | 114.50     | 1,555.39 | 44.72        | 481.36  | 189.22     | 2.036.75 |
| 616  |                   | 6th            | 114.50     | 1,555.39 | 44.72        | 481.36  | 189.22     | 2.036.75 |
| 716  |                   | 7th            | 114.50     | 1,555.39 | 44.72        | 481.36  | 189.22     | 2.036.75 |
| 816  |                   | 8th            | 114.50     | 1,555.39 | 44.72        | 481.36  | 189.22     | 2.036.75 |
| 916  |                   | 9th            | 114.50     | 1,555.39 | 44.72        | 481.36  | 189.22     | 2.036.75 |
| 1016 |                   | 10th           | 114.50     | 1,555.39 | 44.72        | 481.36  | 189.22     | 2.036.75 |

## 3 BEDROOM + MAID (TYPE B)

UNIT - 208, 308, 308, 408, 508, 608, 708, 808, 908, 1008

1.80 x 1.20

1.50 x 1.90

1.80 x 2.90

1.80 x 2.55 8.50 x 2.05

| UNIT | TYPE              | FLOOR<br>LEVEL | SUITE AREA |          | BALC/TERRACE |         | TOTAL AREA |          |
|------|-------------------|----------------|------------|----------|--------------|---------|------------|----------|
|      |                   |                | SQ. M.     | SQ. FT.  | SQ. M.       | SQ. FT. | SQ. FT.    | SQ. FT.  |
| 208  | 3 BR<br>+<br>MAID | 2nd            | 170.68     | 1,837.18 | 16.77        | 180.51  | 187.45     | 2,017.70 |
| 308  |                   | 3rd            | 170.74     | 1.837.83 | 16.77        | 180.51  | 187.51     | 2,018.34 |
| 408  |                   | 4th            | 170.74     | 1.837.83 | 16.77        | 180.51  | 187.51     | 2,018.34 |
| 508  |                   | 5th            | 170.74     | 1.837.83 | 16.77        | 180.51  | 187.51     | 2,018.34 |
| 608  |                   | 6th            | 170.74     | 1.837.83 | 16.77        | 180.51  | 187.51     | 2,018.34 |
| 708  |                   | 7th            | 170.74     | 1.837.83 | 16.77        | 180.51  | 187.51     | 2,018.34 |
| 808  |                   | 8th            | 170.74     | 1.837.83 | 16.77        | 180.51  | 187.51     | 2,018.34 |
| 908  |                   | 9th            | 170.74     | 1.837.83 | 16.77        | 180.51  | 187.51     | 2,018.34 |
| 1008 |                   | 10th           | 170.74     | 1.837.83 | 16.77        | 180.51  | 187.51     | 2,018.34 |