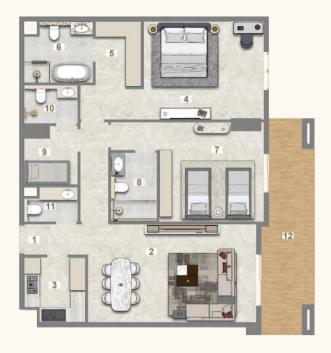

## 1 BEDROOM (TYPE B)

UNIT - 206, 306, 406, 506, 606, 706,806, 906, 1006

## Legend (Meters)

| 1. Entrance        | 1.20 x 2.60 |
|--------------------|-------------|
| 2. Living & Dining | 3.85 x 6.60 |
| 3. Kitchen         | 2.65 x 2.60 |
| 4. Master Bedroom  | 3.85 x 4.80 |
| 5. Master Dress    | 2.65 x 1.80 |
| 6. Master Bath     | 2.50 x 2.70 |
| 7. Guest Wash      | 1.25 x 2.10 |
| 8. Balcony         | 8.00 x 1.75 |

| UNIT | UNIT TYPE | FLOOR | SUITE AREA |         | BALC/TERRACE |         | TOTAL AREA |         |
|------|-----------|-------|------------|---------|--------------|---------|------------|---------|
|      |           |       | SQ. M.     | SQ. FT. | SQ. M.       | SQ. FT. | SQ. FT.    | SQ. FT. |
| 206  |           | 2nd   | 76.52      | 823.65  | 12.11        | 130.35  | 88.63      | 954.01  |
| 306  |           | 3rd   | 76.54      | 823.87  | 12.10        | 130.24  | 88.64      | 954.11  |
| 406  | 1         | 4th   | 76.54      | 823.87  | 12.10        | 130.24  | 88.64      | 954.11  |
| 506  |           | 5th   | 76.54      | 823.87  | 12.10        | 130.24  | 88.64      | 954.11  |
| 606  | 1 BR      | 6th   | 76.54      | 823.87  | 12.10        | 130.24  | 88.64      | 954.11  |
| 706  |           | 7th   | 76.54      | 823.87  | 12.10        | 130.24  | 88.64      | 954.11  |
| 806  |           | 8th   | 76.54      | 823.87  | 12.10        | 130.24  | 88.64      | 954.11  |
| 906  |           | 9th   | 76.54      | 823.87  | 12.10        | 130.24  | 88.64      | 954.11  |
| 1006 |           | 10th  | 76.54      | 823.87  | 12.10        | 130.24  | 88.64      | 954.11  |