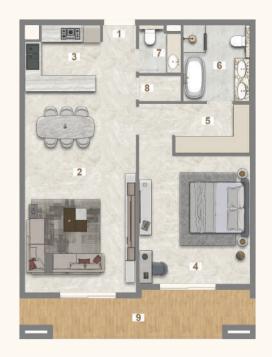

## 2 BEDROOM (TYPE E)

UNIT - 109, 211, 311, 411, 511, 611, 711, 811, 911, 1011

## Legend (Meters)

| 1. Entrance        | 1.20 x 2.10 |
|--------------------|-------------|
| 2. Living & Dining | 3.75 x 6.61 |
| 3. Kitchen         | 2.40 x 2.70 |
| 4. Master Bedroom  | 4.90 x 3.70 |
| 5. Master Dress    | 2.20 × 1.60 |
| 6. Master Bath     | 2.00 x 2.70 |
| 7. Bedroom         | 4.05 x 4.91 |
| 8. Bathroom        | 1.80 x 2.70 |
| 9. Guest Wash      | 1.95 x 2.00 |
| 10. Balcony        | 5.85 x 2.71 |

| UNIT | TYPE | FLOOR | SUITE AREA |          | BALC/TERRACE |         | TOTAL AREA |          |
|------|------|-------|------------|----------|--------------|---------|------------|----------|
|      |      | LEVEL | SQ. M.     | SQ. FT.  | SQ. M.       | SQ. FT. | SQ. FT.    | SQ. FT.  |
| 109  |      | 1st   | 102.11     | 1,099.10 | 12.04        | 129.60  | 114.15     | 1,228.70 |
| 211  |      | 2nd   | 102.11     | 1,099.10 | 12.04        | 129.60  | 114.15     | 1,228.70 |
| 311  |      | 3rd   | 102.11     | 1,099.10 | 12.04        | 129.60  | 114.15     | 1,228.70 |
| 411  | 2 BR | 4th   | 102.11     | 1,099.10 | 12.04        | 129.60  | 114.15     | 1,228.70 |
| 511  |      | 5th   | 102.11     | 1,099.10 | 12.04        | 129.60  | 114.15     | 1,228.70 |
| 611  |      | 6th   | 102.11     | 1,099.10 | 12.04        | 129.60  | 114.15     | 1,228.70 |
| 711  |      | 7th   | 102.11     | 1,099.10 | 12.04        | 129.60  | 114.15     | 1,228.70 |
| 811  |      | 8th   | 102.11     | 1,099.10 | 12.04        | 129.60  | 114.15     | 1,228.70 |
| 911  |      | 9th   | 102.11     | 1,099.10 | 12.04        | 129.60  | 114.15     | 1,228.70 |
| 1011 |      | 10th  | 102.11     | 1,099.10 | 12.04        | 129.60  | 114.15     | 1,228.70 |