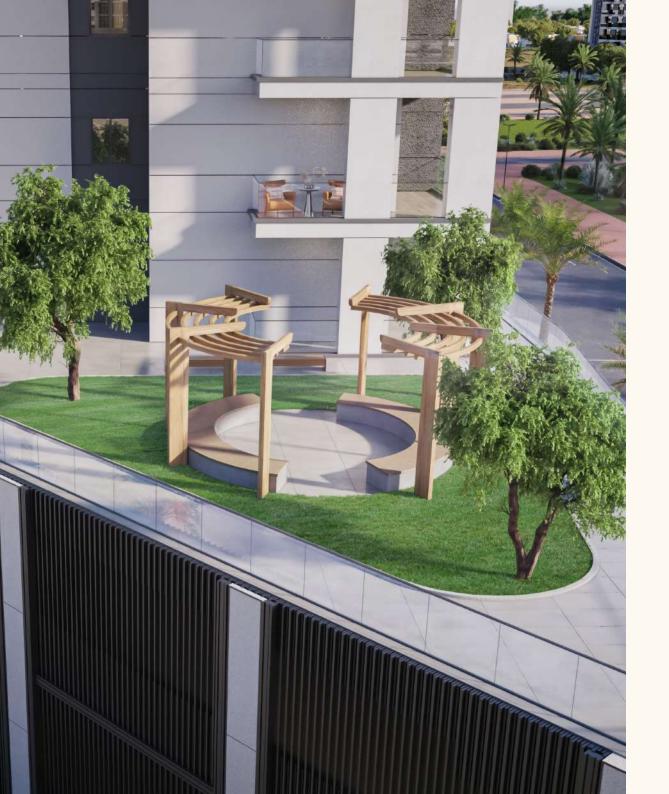

## Ghaf Serenity Deck

One standout feature is the Ghaf Garden, a serene podium retreat inspired by the UAE's national tree, the Ghaf. This elegantly designed deck offers a lush, tranquil escape, seamlessly blending natural beauty with cultural significance. The resilient Ghaf tree imparts a sense of heritage and calm, making it an ideal setting for relaxation and reflection amidst vibrant greenery.

Beyond its aesthetic appeal, the Ghaf tree offers numerous benefits. Its leaves possess medicinal properties, providing anti-inflammatory and digestive support, while the edible pods serve as a nutritious food source for both wildlife and humans. This blend of beauty and utility enriches the garden's significance as a space for enjoyment and ecological education.