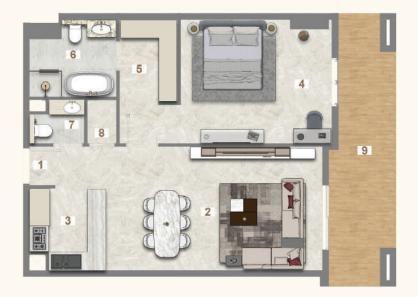

## 2 BEDROOM (TYPE F)

UNIT - 112, 214, 315, 415, 515, 615, 715, 815, 915, 1015

## Legend (Meters)

| 1. Entrance        | 1.90 x 1.14 |
|--------------------|-------------|
| 2. Living & Dining | 4.00 x 6.30 |
| 3. Kitchen         | 2.40 x 2.70 |
| 4. Master Bedroom  | 4.30 x 4.50 |
| 5. Master Dress    | 1.70 x 1.82 |
| 6. Master Bath     | 2.70 x 2.40 |
| 7. Bedroom         | 4.25 x 4.22 |
| 8. Dress           | 2.45 x 2.20 |
| 9. Bathroom        | 2.70 x 2.00 |
| 10. Guest Wash     | 1.75 x 2.25 |
| 11. Balcony        | 6.60 x 1.75 |

| UNIT | TYPE |       | SUITE AREA |          | BALC/TERRACE |         | TOTAL AREA |          |
|------|------|-------|------------|----------|--------------|---------|------------|----------|
|      |      | LEVEL | SQ. M.     | SQ. FT.  | SQ. M.       | SQ. FT. | SQ. FT.    | SQ. FT.  |
| 112  |      | 1st   | 107.89     | 1,161.32 | 11.24        | 120.99  | 119.13     | 1,282.30 |
| 214  |      | 2nd   | 107.73     | 1,159.60 | 11.24        | 120.99  | 118.97     | 1,280.58 |
| 315  |      | 3rd   | 107.78     | 1,160.13 | 11.24        | 120.99  | 119.02     | 1,281.12 |
| 415  | 2 BR | 4th   | 107.78     | 1,160.13 | 11.24        | 120.99  | 119.02     | 1,281.12 |
| 515  |      | 5th   | 107.78     | 1,160.13 | 11.24        | 120.99  | 119.02     | 1,281.12 |
| 615  |      | 6th   | 107.78     | 1,160.13 | 11.24        | 120.99  | 119.02     | 1,281.12 |
| 715  |      | 7th   | 107.78     | 1,160.13 | 11.24        | 120.99  | 119.02     | 1,281.12 |
| 815  |      | 8th   | 107.78     | 1,160.13 | 11.24        | 120.99  | 119.02     | 1,281.12 |
| 915  |      | 9th   | 107.78     | 1,160.13 | 11.24        | 120.99  | 119.02     | 1,281.12 |
| 1015 |      | 10th  | 107.78     | 1,160.13 | 11.24        | 120.99  | 119.02     | 1,281.12 |