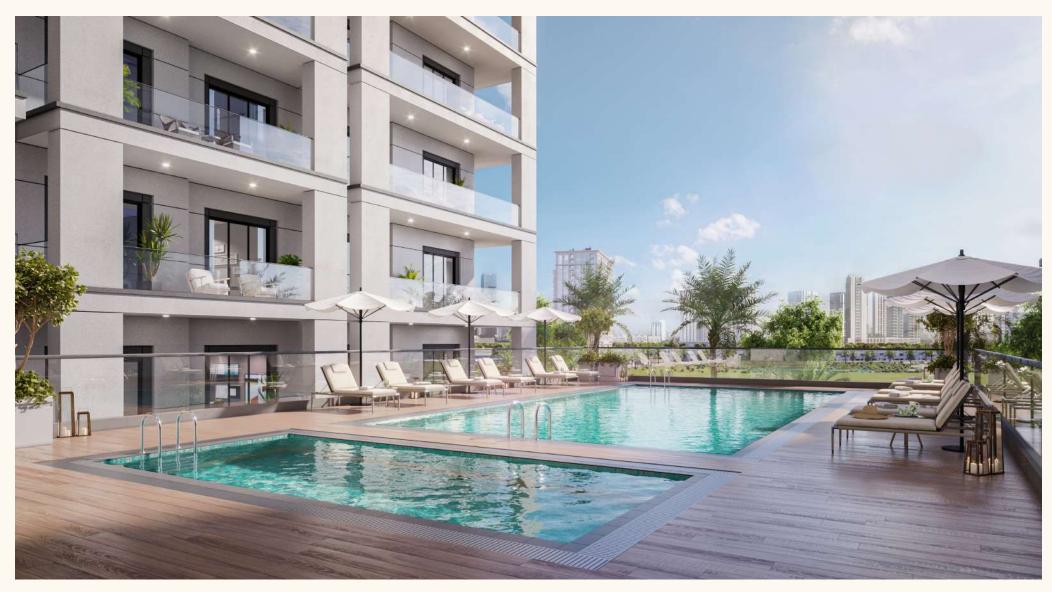

ss Studio stands as a testament to refined wellness and modern elegance. Adorned with the latest Technogym equipment, this distinguished space combines aesthetic grace with high-performance functionality. The studio's sophisticated atmosphere invites a seamless fusion of luxury and fitness, where every moment spent is a celebration of both achievement and comfort.







# The Resident's Lounge

The Resident's Lounge at Avenue Residence 7 by NABNI is a vibrant social hub bursting with style. Engage in a game of snooker, challenge friends to a chess match, or simply unwind in the chic lounge area. This dynamic space, with its plush seating and modern design, is crafted to be the center of social interaction and fun, offering a sophisticated backdrop for relaxation and lively gatherings.





Swimming Pool



## Ghaf Serenity Deck

One standout feature is the Ghaf Garden, a serene podium retreat inspired by the UAE's national tree, the Ghaf. This elegantly designed deck offers a lush, tranquil escape, seamlessly blending natural beauty with cultural significance. The resilient Ghaf tree imparts a sense of heritage and calm, making it an ideal setting for relaxation and reflection amidst vibrant greenery.

Beyond its aesthetic appeal, the Ghaf tree offers numerous benefits. Its leaves possess medicinal properties, providing anti-inflammatory and digestive support, while the edible pods serve as a nutritious food source for both wildlife and humans. This blend of beauty and utility enriches the garden's significance as a space for enjoyment and ecological education.



Kids Swi