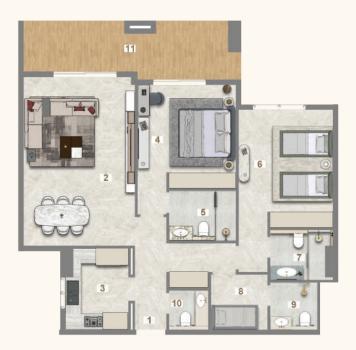

| 3rd  | 106.29     | 1,144.10 | 17.07        | 183.74  | 123.36     | 1,327.84 |
| 403  | 2 BR       | 4th  | 106.29     | 1,144.10 | 17.07        | 183.74  | 123.36     | 1,327.84 |
| 503  | +          | 5th  | 106.29     | 1,144.10 | 17.07        | 183.74  | 123.36     | 1,327.84 |
| 603  | MAID       | 6th  | 106.29     | 1,144.10 | 17.07        | 183.74  | 123.36     | 1,327.84 |
| 703  |            | 7th  | 106.29     | 1,144.10 | 17.07        | 183.74  | 123.36     | 1,327.84 |
| 803  |            | 8th  | 106.29     | 1,144.10 | 17.07        | 183.74  | 123.36     | 1,327.84 |
| 903  |            | 9th  | 106.29     | 1,144.10 | 17.07        | 183.74  | 123.36     | 1,327.84 |
| 1003 |            | 10th | 106.29     | 1,144.10 | 17.07        | 183.74  | 123.36     | 1,327.84 |



KEY PLAN



## 2 BEDROOM + MAID (TYPE C)

UNIT - 205, 305, 405, 505, 605, 705, 805, 905, 1005

## Legend (Meters)

| 1. Entrance        | 1.20 × 0.60 | 11. Store      | 1.20 x 0.95 |
|--------------------|-------------|----------------|-------------|
| 2. Living & Dining | 8.40 x 4.05 | 12. Laundry    | 1.20 x 0.90 |
| 3. Kitchen         | 4.30 × 2.40 | 13. Guest Wash | 1.20 x 2.10 |
| 4. Master Bedroom  | 4.60 × 4.00 | 14. Balcony    | 2.70 x 2.60 |
| 5. Master Dress    | 2.20 × 2.40 |                |             |
| 6. Master Bath     | 2.70 x 2.40 |                |             |
| 7. Bedroom         | 4.00 × 3.80 |                |             |
| 8. Bathroom        | 2.00 x 2.50 |                |             |
| 9. Maid's Room     | 2.20 x 3.20 |                |             |
| 1