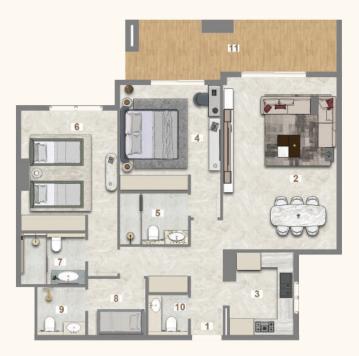

## 2 BEDROOM (TYPE A)

UNIT - 101, 201, 301, 401, 501, 601, 701, 801, 901, 1001

## Legend (Meters)

| 1. Entrance        | 1.20 x 3.35 |
|--------------------|-------------|
| 2. Living & Dining | 4.00 6.50   |
| 3. Kitchen         | 2.40 x 3.20 |
| 4. Master Bedroom  | 4.00 × 4.50 |
| 5. Master Dress    | 2.70 x 2.10 |
| 6. Master Bath     | 2.40 × 2.70 |
| 7. Bedroom         | 4.00 x 4.45 |
| 8. Bathroom        | 2.70 x 2.10 |
| 9. Guest Wash      | 2.60 x 1.25 |
| 10. Laundry        | 1.30 x 0.75 |
| 11. Balcony        | 6.10 x 6.27 |

| UNIT | TYPE FLOO |      | SUITE AREA |          | BALC/TERRACE |         | TOTAL AREA |          |
|------|-----------|------|------------|----------|--------------|---------|------------|----------|
|      |           |      | SQ. M.     | SQ. FT.  | SQ. M.       | SQ. FT. | SQ. FT.    | SQ. FT.  |
| 101  |           | 1st  | 117.29     | 1,262.50 | 21.04        | 226.47  | 138.33     | 1,488.97 |
| 201  |           | 2nd  | 117.29     | 1,262.50 | 21.04        | 226.47  | 138.33     | 1,488.97 |
| 301  |           | 3rd  | 117.29     | 1,262.50 | 21.04        | 226.47  | 138.33     | 1,488.97 |
| 401  |           | 4th  | 117.29     | 1,262.50 | 21.04        | 226.47  | 138.33     | 1,488.97 |
| 501  | 2 BR      | 5th  | 117.29     | 1,262.50 | 21.04        | 226.47  | 138.33     | 1,488.97 |
| 601  |           | 6th  | 117.29     | 1,262.50 | 21.04        | 226.47  | 138.33     | 1,488.97 |
| 701  |           | 7th  | 117.29     | 1,262.50 | 21.04        | 226.47  | 138.33     | 1,488.97 |
| 801  |           | 8th  | 117.29     | 1,262.50 | 21.04        | 226.47  | 138.33     | 1,488.97 |
| 901  |           | 9th  | 117.29     | 1,262.50 | 21.04        | 226.47  | 138.33     | 1,488.97 |
| 1001 |           | 10th | 117.29     | 1,262.50 | 21.04        | 226.47  | 138.33     | 1,488.97 |

#### KEY PLAN