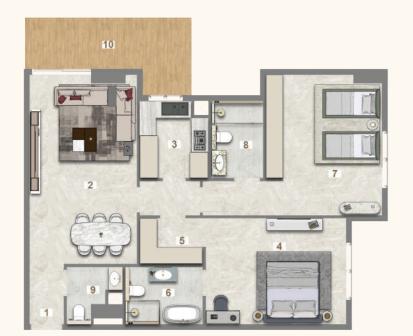

## 3 BEDROOM + MAID (TYPE A)

UNIT - 113, 215, 316, 416, 516, 616, 716, 816, 916, 1016

2.40 x 2.43

1.40 x 1.80

1.20 x 2.50

1.20 x 2.30 8.50 x 10.33

1.80 x 7.60

## Legend (Meters)

| 1. Entrance        | 1.30 x 1.20 | 11. Maid's Room |
|--------------------|-------------|-----------------|
| 2. Living & Dining | 6.00 x 3.89 | 12. Maid's Bath |
| 3. Kitchen         | 2.80 x 2.59 | 13. Laundry     |
| 4. Master Bedroom  | 3.90 x 4.33 | 14. Guest Wash  |
| 5. Master Dress    | 2.40 x 2.43 | 15. Balcony 1   |
| 6. Master Bath     | 2.40 x 1.80 | 16. Balcony 2   |
| 7. Bedroom 1       | 4.50 x 3.90 |                 |
| 8. Bathroom 1      | 1.80 x 2.60 |                 |
| 9. Bedroom 2       | 4.50 x 3.90 |                 |
| 10. Bathroom 2     | 1.80 x 2.60 |                 |

| UNIT | TYPE              | FLOOR<br>LEVEL | SUITE AREA |          | BALC/TERRACE |         | TOTAL AREA |          |
|------|-------------------|----------------|------------|----------|--------------|---------|------------|----------|
|      |                   |                | SQ. M.     | SQ. FT.  | SQ. M.       | SQ. FT. | SQ. FT.    | SQ. FT.  |
| 113  | 3 BR<br>+<br>MAID | 1st            | 114.50     | 1,555.39 | 44.72        | 481.36  | 189.22     | 2.036.75 |
| 215  |                   | 2nd            | 114.50     | 1,555.39 | 44.72        | 481.36  | 189.22     | 2.036.75 |
| 316  |                   | 3rd            | 114.50     | 1,555.39 | 44.72        | 481.36  | 189.22     | 2.036.75 |
| 416  |                   | 4th            | 114.50     | 1,555.39 | 44.72        | 481.36  | 189.22     | 2.036.75 |
| 516  |                   | 5th            | 114.50     | 1,555.39 | 44.72        | 481.36  | 189.22     | 2.036.75 |
| 616  |                   | 6th            | 114.50     | 1,555.39 | 44.72        | 481.36  | 189.22     | 2.036.75 |
| 716  |                   | 7th            | 114.50     | 1,555.39 | 44.72        | 481.36  | 189.22     | 2.036.75 |
| 816  |                   | 8th            | 114.50     | 1,555.39 | 44.72        | 481.36  | 189.22     | 2.036.75 |
| 916  |                   | 9th            | 114.50     | 1,555.39 | 44.72        | 481.36  | 189.22     | 2.036.75 |
| 1016 |                   | 10th           | 114.50     | 1,555.39 | 44.72        | 481.36  | 189.22     | 2.036.75 |