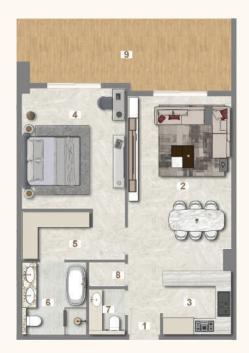

## 1 BEDROOM (TYPE A)

UNIT - 104, 204, 304, 404, 504, 604, 704, 804, 904, 1004

## Legend (Meters)

| 1. Entrance        | 1.20 x 2.40  |
|--------------------|--------------|
| 2. Living & Dining | 3.85 x 8.90  |
| 3. Kitchen         | 2.5 5 x 2.40 |
| 4. Master Bedroom  | 3.85 x 4.50  |
| 5. Master Dress    | 1.80 x 2.55  |
| 6. Master Bath     | 2.40 x 2.70  |
| 7. Guest Wash      | 1.35 x 1.70  |
| 8. Laundry         | 1.35 x 0.90  |
| 9. Balcony         | 8.00 x 2.70  |

| UNIT | UNIT TYPE | FLOOR | SUITE AREA |         | BALC/TERRACE |         | TOTAL AREA |          |
|------|-----------|-------|------------|---------|--------------|---------|------------|----------|
|      |           |       | SQ. M.     | SQ. FT. | SQ. M.       | SQ. FT. | SQ. FT.    | SQ. FT.  |
| 104  |           | 1st   | 73.84      | 794.81  | 20.25        | 217.97  | 94.09      | 1,012.78 |
| 204  |           | 2nd   | 73.83      | 794.70  | 20.25        | 217.97  | 94.08      | 1,012.67 |
| 304  | 1         | 3rd   | 73.83      | 794.70  | 20.25        | 217.97  | 94.08      | 1,012.67 |
| 404  | 1         | 4th   | 73.83      | 794.70  | 20.25        | 217.97  | 94.08      | 1,012.67 |
| 504  | 1 BR      | 5th   | 73.83      | 794.70  | 20.25        | 217.97  | 94.08      | 1,012.67 |
| 604  |           | 6th   | 73.83      | 794.70  | 20.25        | 217.97  | 94.08      | 1,012.67 |
| 704  | ]         | 7th   | 73.83      | 794.70  | 20.25        | 217.97  | 94.08      | 1,012.67 |
| 804  |           | 8th   | 73.83      | 794.70  | 20.25        | 217.97  | 94.08      | 1,012.67 |
| 904  |           | 9th   | 73.83      | 794.70  | 20.25        | 217.97  | 94.08      | 1,012.67 |
| 1004 |           | 10th  | 73.83      | 794.70  | 20.25        | 217.97  | 94.08      | 1,012.67 |