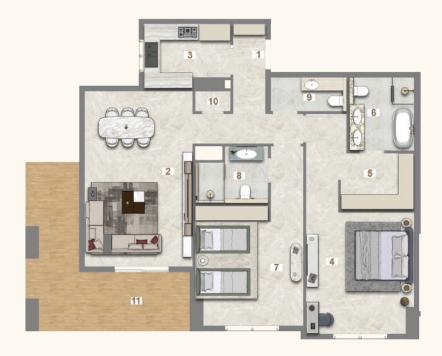

## 3 BEDROOM + MAID (TYPE A)

UNIT - 113, 215, 316, 416, 516, 616, 716, 816, 916, 1016

2.40 x 2.43

1.40 x 1.80

1.20 x 2.50

1.20 x 2.30 8.50 x 10.33

1.80 x 7.60

## Legend (Meters)

| 1. Entrance        | 1.30 x 1.20 | 11. Maid's Room |
|--------------------|-------------|-----------------|
| 2. Living & Dining | 6.00 x 3.89 | 12. Maid's Bath |
| 3. Kitchen         | 2.80 x 2.59 | 13. Laundry     |
| 4. Master Bedroom  | 3.90 x 4.33 | 14. Guest Wash  |
| 5. Master Dress    | 2.40 x 2.43 | 15. Balcony 1   |
| 6. Master Bath     | 2.40 x 1.80 | 16. Balcony 2   |
| 7. Bedroom 1       | 4.50 x 3.90 |                 |
| 8. Bathroom 1      | 1.80 x 2.60 |                 |
| 9. Bedroom 2       | 4.50 x 3.90 |                 |
| 10. Bathroom 2     | 1.80 x 2.60 |                 |

| UNIT | TYPE              | FLOOR<br>LEVEL | SUITE AREA |          | BALC/TERRACE |         | TOTAL AREA |          |
|------|-------------------|----------------|------------|----------|--------------|---------|------------|----------|
|      |                   |                | SQ. M.     | SQ. FT.  | SQ. M.       | SQ. FT. | SQ. FT.    | SQ. FT.  |
| 113  | 3 BR<br>+<br>MAID | 1st            | 114.50     | 1,555.39 | 44.72        | 481.36  | 189.22     | 2.036.75 |
| 215  |                   | 2nd            | 114.50     | 1,555.39 | 44.72        | 481.36  | 189.22     | 2.036.75 |
| 316  |                   | 3rd            | 114.50     | 1,555.39 | 44.72        | 481.36  | 189.22     | 2.036.75 |
| 416  |                   | 4th            | 114.50     | 1,555.39 | 44.72        | 481.36  | 189.22     | 2.036.75 |
| 516  |                   | 5th            | 114.50     | 1,555.39 | 44.72        | 481.36  | 189.22     | 2.036.75 |
| 616  |                   | 6th            | 114.50     | 1,555.39 | 44.72        | 481.36  | 189.22     | 2.036.75 |
| 716  |                   | 7th            | 114.50     | 1,555.39 | 44.72        | 481.36  | 189.22     | 2.036.75 |
| 816  |                   | 8th            | 114.50     | 1,555.39 | 44.72        | 481.36  | 189.22     | 2.036.75 |
| 916  |                   | 9th            | 114.50     | 1,555.39 | 44.72        | 481.36  | 189.22     | 2.036.75 |
| 1016 |                   | 10th           | 114.50     | 1,555.39 | 44.72        | 481.36  | 189.22     | 2.036.75 |

#### KEY PLAN

DISCOVERY GARDEN GARDENS GARDENS BOUI VERAD / METRO VIEW METRO STATION METRO STATION ASAYEL STREET

FURJAN VIEW

A