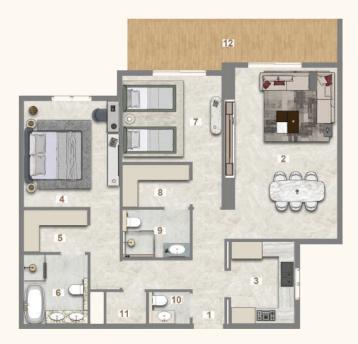

## 3 BEDROOM + MAID (TYPE A)

UNIT - 113, 215, 316, 416, 516, 616, 716, 816, 916, 1016

2.40 x 2.43

1.40 x 1.80

1.20 x 2.50

1.20 x 2.30 8.50 x 10.33

1.80 x 7.60

## Legend (Meters)

| 1. Entrance        | 1.30 x 1.20 | 11. Maid's Room |
|--------------------|-------------|-----------------|
| 2. Living & Dining | 6.00 x 3.89 | 12. Maid's Bath |
| 3. Kitchen         | 2.80 x 2.59 | 13. Laundry     |
| 4. Master Bedroom  | 3.90 x 4.33 | 14. Guest Wash  |
| 5. Master Dress    | 2.40 x 2.43 | 15. Balcony 1   |
| 6. Master Bath     | 2.40 x 1.80 | 16. Balcony 2   |
| 7. Bedroom 1       | 4.50 x 3.90 |                 |
| 8. Bathroom 1      | 1.80 x 2.60 |                 |
| 9. Bedroom 2       | 4.50 x 3.90 |                 |
| 10. Bathroom 2     | 1.80 x 2.60 |                 |

| UNIT | TYPE              | FLOOR<br>LEVEL | SUITE AREA |          | BALC/TERRACE |         | TOTAL AREA |          |
|------|-------------------|----------------|------------|----------|--------------|---------|------------|----------|
|      |                   |                | SQ. M.     | SQ. FT.  | SQ. M.       | SQ. FT. | SQ. FT.    | SQ. FT.  |
| 113  | 3 BR<br>+<br>MAID | 1st            | 114.50     | 1,555.39 | 44.72        | 481.36  | 189.22     | 2.036.75 |
| 215  |                   | 2nd            | 114.50     | 1,555.39 | 44.72        | 481.36  | 189.22     | 2.036.75 |
| 316  |                   | 3rd            | 114.50     | 1,555.39 | 44.72        | 481.36  | 189.22     | 2.036.75 |
| 416  |                   | 4th            | 114.50     | 1,555.39 | 44.72        | 481.36  | 189.22     | 2.036.75 |
| 516  |                   | 5th            | 114.50     | 1,555.39 | 44.72        | 481.36  | 189.22     | 2.036.75 |
| 616  |                   | 6th            | 114.50     | 1,555.39 | 44.72        | 481.36  | 189.22     | 2.036.75 |
| 716  |                   | 7th            | 114.50     | 1,555.39 | 44.72        | 481.36  | 189.22     | 2.036.75 |
| 816  |                   | 8th            | 114.50     | 1,555.39 | 44.72        | 481.36  | 189.22     | 2.036.75 |
| 916  |                   | 9th            | 114.50     | 1,555.39 | 44.72        | 481.36  | 189.22     | 2.036.75 |
| 1016 |                   | 10th           | 114.50     | 1,555.39 | 44.72        | 481.36  | 189.22     | 2.036.75 |