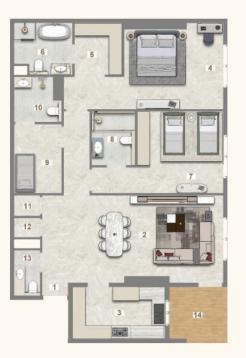

| 4th              | 133.90 | 1,441.29 | 7.13                | 76.75   | 141.03     | 1,518.03 |
| 505  | 2 BR<br>+ | 5th              | 133.90 | 1,441.29 | 7.13                | 76.75   | 141.03     | 1,518.03 |
| 605  | MAID      | 6th              | 133.90 | 1,441.29 | 7.13                | 76.75   | 141.03     | 1,518.03 |
| 705  |           | 7th              | 133.90 | 1,441.29 | 7.13                | 76.75   | 141.03     | 1,518.03 |
| 805  |           | 8th              | 133.90 | 1,441.29 | 7.13                | 76.75   | 141.03     | 1,518.03 |
| 905  |           | 9th              | 133.90 | 1,441.29 | 7.13                | 76.75   | 141.03     | 1,518.03 |
| 1005 |           | 10th             | 133.90 | 1,441.29 | 7.13                | 76.75   | 141.03     | 1,518.03 |



KEY PLAN



## 2 BEDROOM (TYPE D1)

UNIT - 107, 209, 309, 409, 509, 609, 709, 809, 909, 1009

## Legend (Meters)

| 1. Entrance        | 1.20 x 1.30 |
|--------------------|-------------|
| 2. Living & Dining | 4.25 x 6.45 |
| 3. Kitchen         | 2.40 x 3.10 |
| 4. Master Bedroom  | 3.60 × 4.00 |
| 5. Master Dress    | 2.40 x 1.60 |
| 6. Master Bath     | 2.40 x 2.60 |
| 7. Bedroom         | 3.75 x 3.25 |
| 8. Dress           | 2.55 x 1.60 |
| 9. Bathroom        | 2.55 x 1.80 |
| 10. Guest Wash     | 1.55 x 1.20 |
| 11. Laundry        | 1.50 x 1.20 |
| 12. Balcony        | 7.90 × 1.95 |

| UNIT | UNIT TYPE | FLOOR | SUITE AREA |          | BALC/TERRACE |         | TOTAL AREA |          |
|------|-----------|-------|------------|----------|--------------|---------|------------|----------