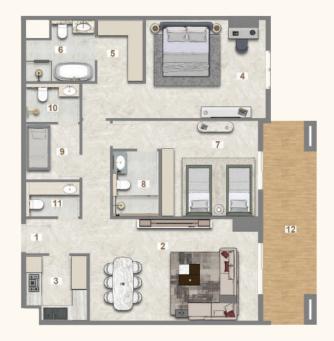

## 1 BEDROOM (TYPE A)

UNIT - 104, 204, 304, 404, 504, 604, 704, 804, 904, 1004

## Legend (Meters)

| 1. Entrance        | 1.20 x 2.40  |
|--------------------|--------------|
| 2. Living & Dining | 3.85 x 8.90  |
| 3. Kitchen         | 2.5 5 x 2.40 |
| 4. Master Bedroom  | 3.85 x 4.50  |
| 5. Master Dress    | 1.80 x 2.55  |
| 6. Master Bath     | 2.40 x 2.70  |
| 7. Guest Wash      | 1.35 x 1.70  |
| 8. Laundry         | 1.35 x 0.90  |
| 9. Balcony         | 8.00 x 2.70  |

| UNIT | UNIT TYPE | FLOOR | SUITE AREA |         | BALC/TERRACE |         | TOTAL AREA |          |
|------|-----------|-------|------------|---------|--------------|---------|------------|----------|
|      |           |       | SQ. M.     | SQ. FT. | SQ. M.       | SQ. FT. | SQ. FT.    | SQ. FT.  |
| 104  |           | 1st   | 73.84      | 794.81  | 20.25        | 217.97  | 94.09      | 1,012.78 |
| 204  |           | 2nd   | 73.83      | 794.70  | 20.25        | 217.97  | 94.08      | 1,012.67 |
| 304  | 1         | 3rd   | 73.83      | 794.70  | 20.25        | 217.97  | 94.08      | 1,012.67 |
| 404  | 1         | 4th   | 73.83      | 794.70  | 20.25        | 217.97  | 94.08      | 1,012.67 |
| 504  | 1 BR      | 5th   | 73.83      | 794.70  | 20.25        | 217.97  | 94.08      | 1,012.67 |
| 604  |           | 6th   | 73.83      | 794.70  | 20.25        | 217.97  | 94.08      | 1,012.67 |
| 704  | ]         | 7th   | 73.83      | 794.70  | 20.25        | 217.97  | 94.08      | 1,012.67 |
| 804  |           | 8th   | 73.83      | 794.70  | 20.25        | 217.97  | 94.08      | 1,012.67 |
| 904  |           | 9th   | 73.83      | 794.70  | 20.25        | 217.97  | 94.08      | 1,012.67 |
| 1004 |           | 10th  | 73.83      | 794.70  | 20.25        | 217.97  | 94.08      | 1,012.67 |