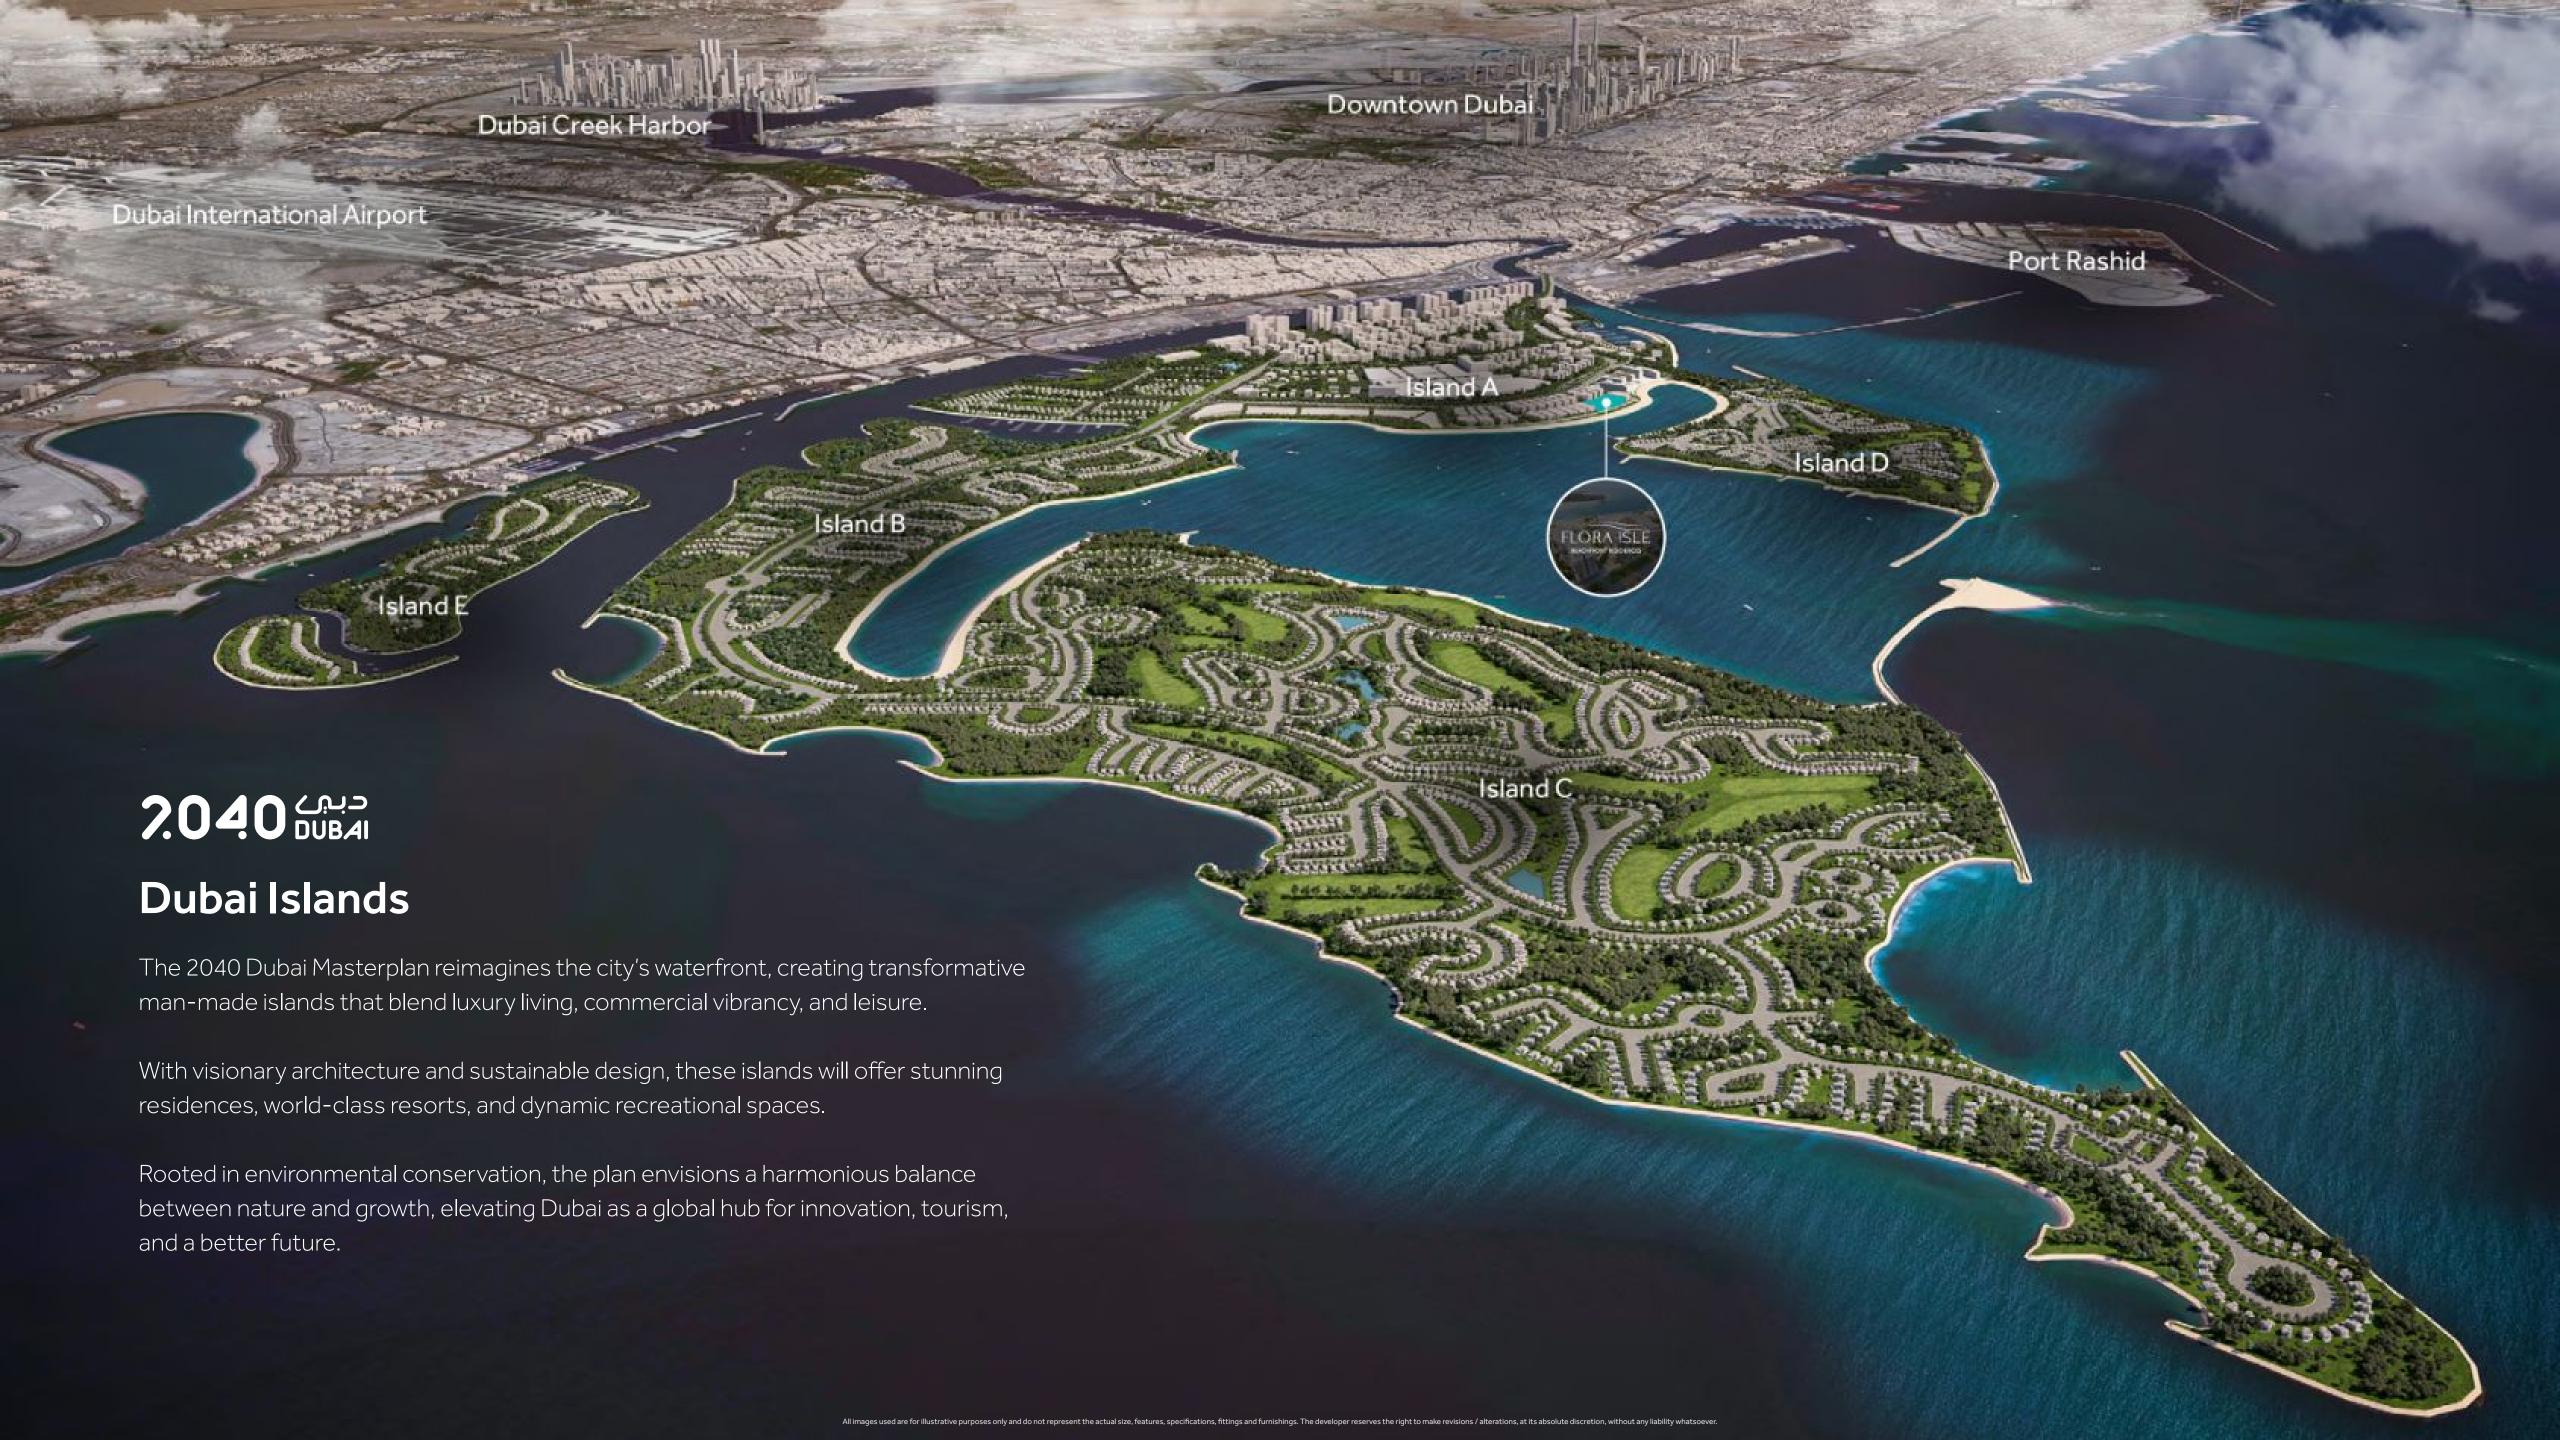

### Why Invest in Dubai Island

Investing in Dubai Island, part of Dubai's ambitious development, offers compelling benefits.

This expansive, mixed-use development in the heart of Dubai's historic Deira presents significant opportunities across residential, commercial, retail, and hospitality sectors.

Here are key reasons to invest in Dubai Island:

Strategic Location and Connectivity

Waterfront Lifestyle

Attractive Rental Yields and ROI

**Beach Access** 

Vibrant Community and Cultural Integration

50%/50% Payment Plan