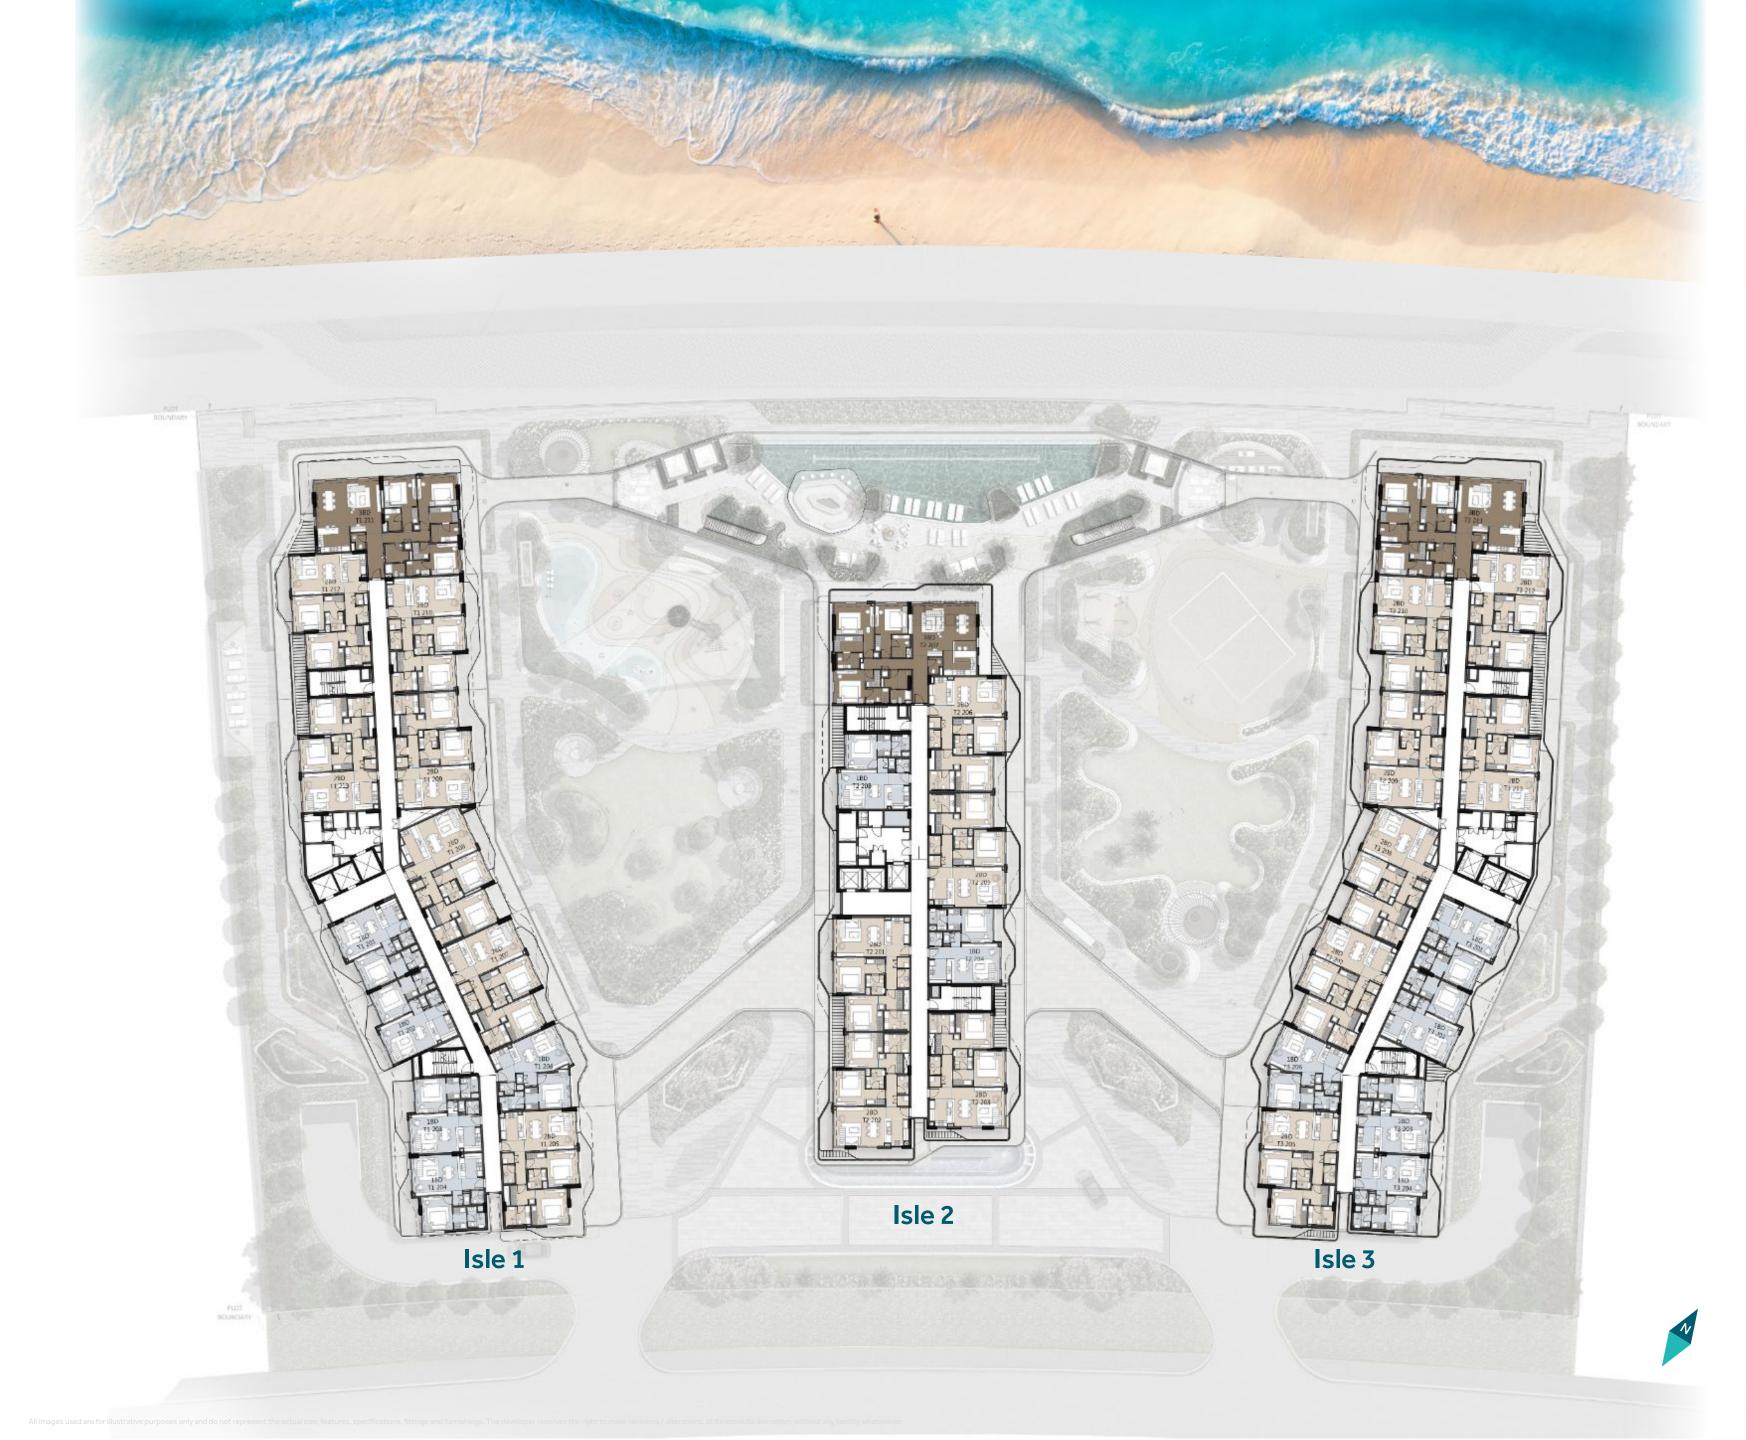

# **Typical Floor Plan**

| Type | Count      |
|------|------------|
| 1BR  | 5          |
| 2BR  | 7          |
| 3BR  | 1          |
|      | 13         |
|      | 1BR<br>2BR |

| Туре | Count      |
|------|------------|
| 1BR  | 2          |
| 2BR  | 5          |
| 3BR  | 1          |
|      | 8          |
|      | 1BR<br>2BR |

| Isle   | Туре | Count |
|--------|------|-------|
| Isle 3 | 1BR  | 5     |
|        | 2BR  | 7     |
|        | 3BR  | 1     |
| Total  |      | 13    |