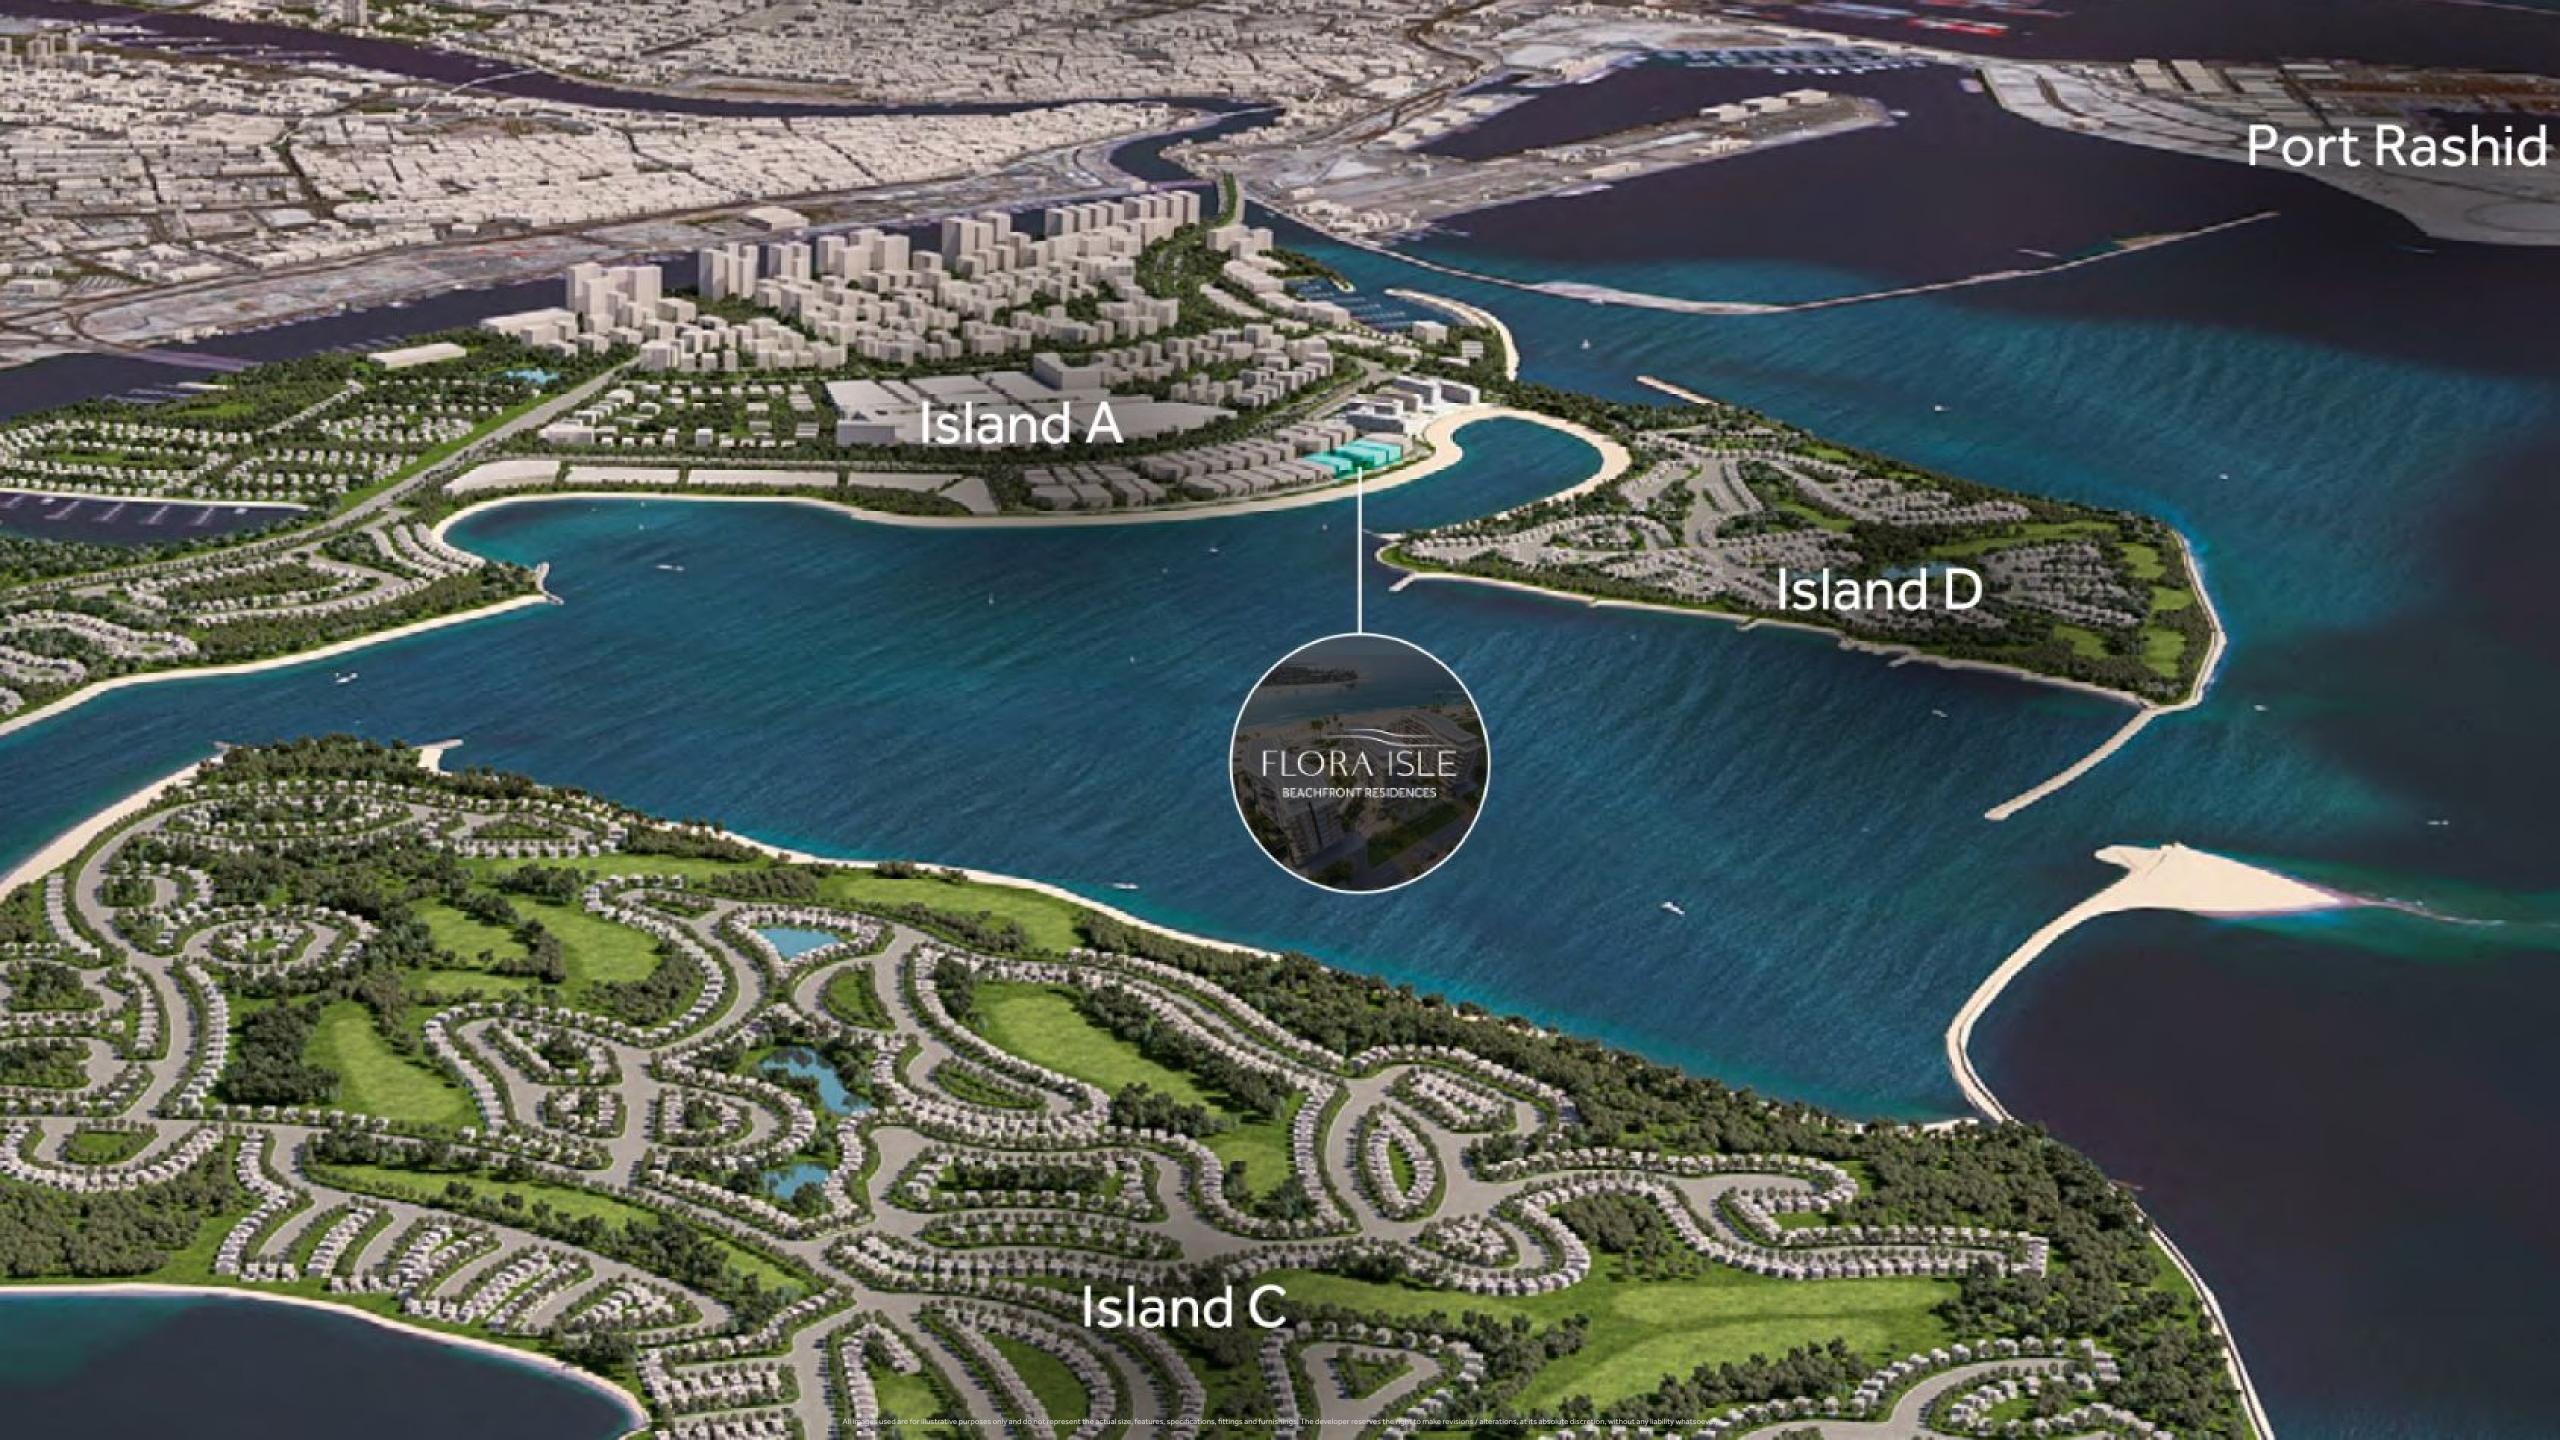

## **Location Map**

2 MINS

Island A

Yacht Marina

4 MINS

Island D Sports Country
Club House Course

5 MINS
Dubai Islands Mall

10mins

Island C
Golf Course

11 MINS
Waterfront Market

18<sub>MINS</sub>
Dubai Festival City

18<sub>MINS</sub>
Dubai International
Airport

25 MINS

Museum of the Future

31 MINS
Business Bay

35 MINS

Burj Khalifa &

Dubai Mall

Burj Al Arab