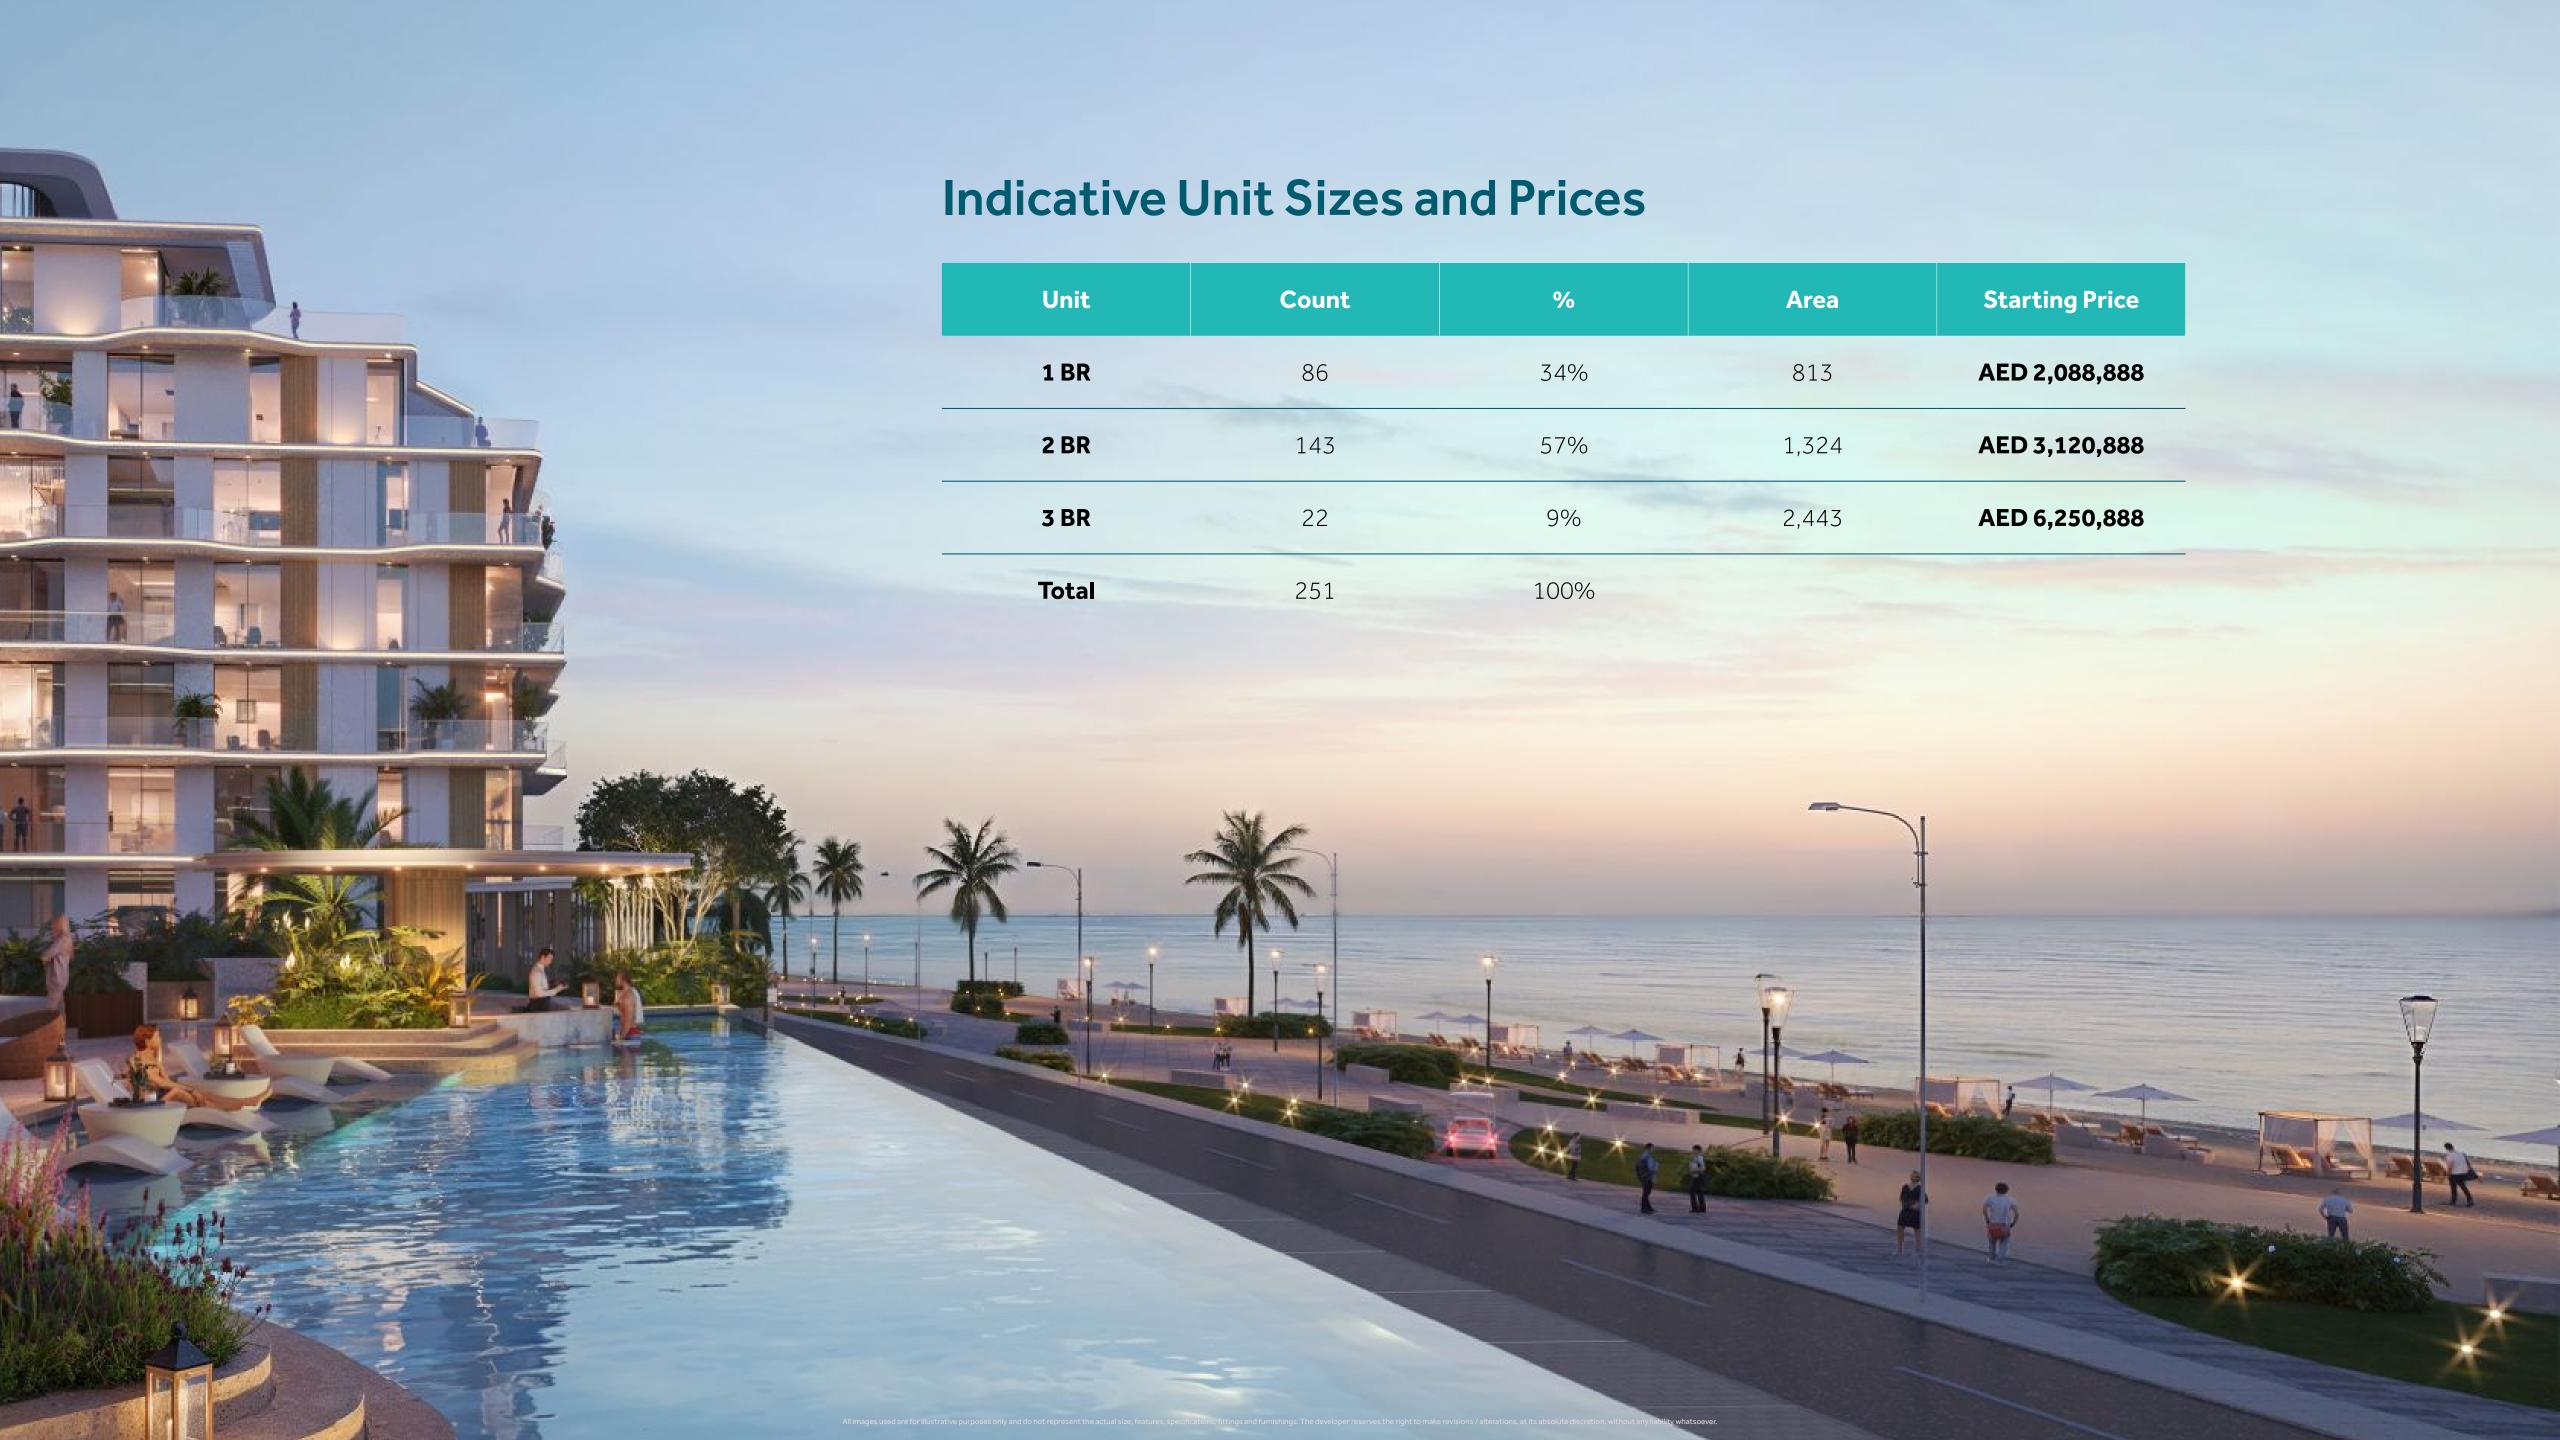

------|
| 1BR  | 2          |
| 2BR  | 5          |
| 3BR  | 1          |
|      | 8          |
|      | 1BR<br>2BR |

| Isle   | Туре | Count |
|--------|------|-------|
| Isle 3 | 1BR  | 5     |
|        | 2BR  | 7     |
|        | 3BR  | 1     |
| Total  |      | 13    |



### Why Invest in Dubai Island

Investing in Dubai Island, part of Dubai's ambitious development, offers compelling benefits.

This expansive, mixed-use development in the heart of Dubai's historic Deira presents significant opportunities across residential, commercial, retail, and hospitality sectors.

Here are key reasons to invest in Dubai Island:



Strategic Location and Connectivity



Waterfront Lifestyle



Attractive Rental Yields and ROI



**Beach Access** 



Vibrant Community and Cultural Integration





50%/50% Payment Plan

### **EOI Process**

To participate in the Expression of Interest campaign and secure your preferred unit, we kindly request that you comply with the following requirements:

- 1. Client's Document Required: Client's Passport Copy and Emirates ID Copy (for UAE Residents).
- 2. Signed EOI form (attached), with correct customer details, valid email address, and phone number to issue the receipt(s).
- 3. Payment: Cheque or Wire Transfer should be in favour of "FLORA ISLE REAL ESTATE DEVELOPMENT LLC".
- 4. Cash payment will be accepted for the EOI campaign up to AED 50,000 for each unit.

#### Bank Details for Wire Transfer

| S.No | Description  | Details                                |
|------|--------------|----------------------------------------|
| 1.   | Account