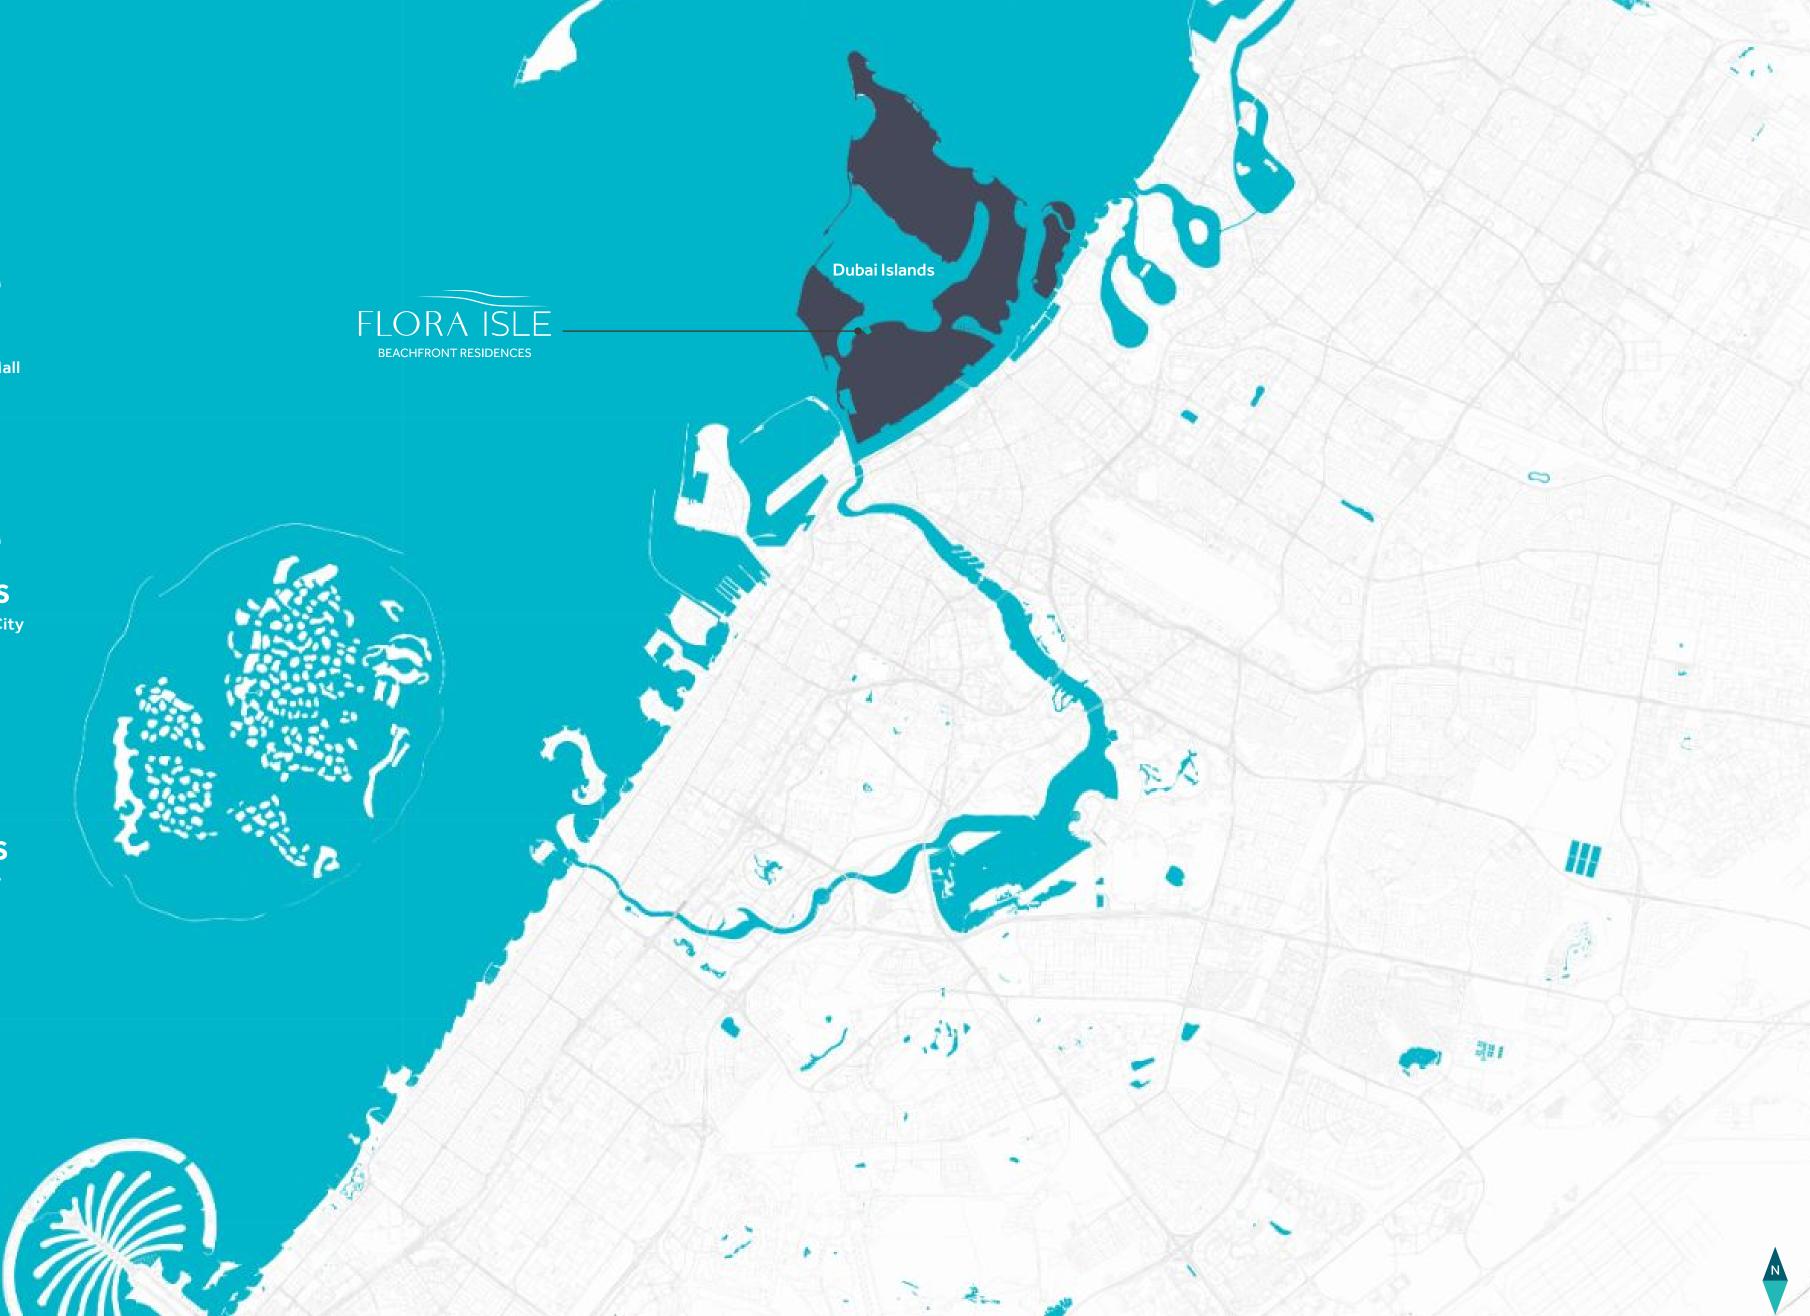

## **Location Map**

2 MINS

Island A

Yacht Marina

4 MINS

Island D Sports Country
Club House Course

5 MINS
Dubai Islands Mall

10mins

Island C
Golf Course

11 MINS
Waterfront Market

18<sub>MINS</sub>
Dubai Festival City

18<sub>MINS</sub>
Dubai International
Airport

25 MINS

Museum of the Future

31 MINS
Business Bay

35 MINS

Burj Khalifa &

Dubai Mall

Burj Al Arab