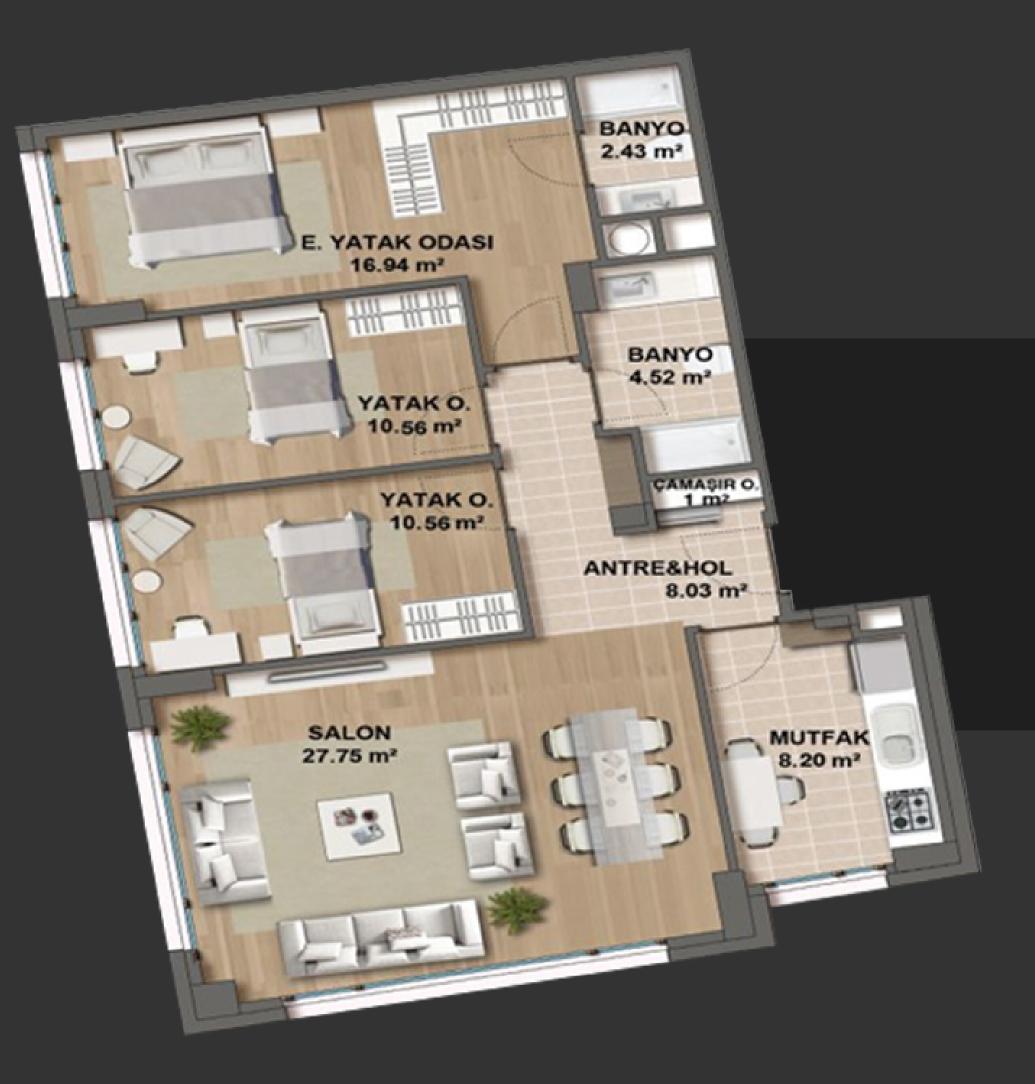

#### NUMBER OF APARTMENT

TYPE OF APARTMENTS 3+1 - 4+1 Dublex - 4+2 Dublex - 5+2 Dublex

SMART HOME

D

SYSTEM

# SOCIAL FACILITIES

**3+1 133 m<sup>2</sup>** gross

PLANS

4+1 Duplex 260 m<sup>2</sup> gross

PLANS

4+2 Duplex 260 m<sup>2</sup> gross