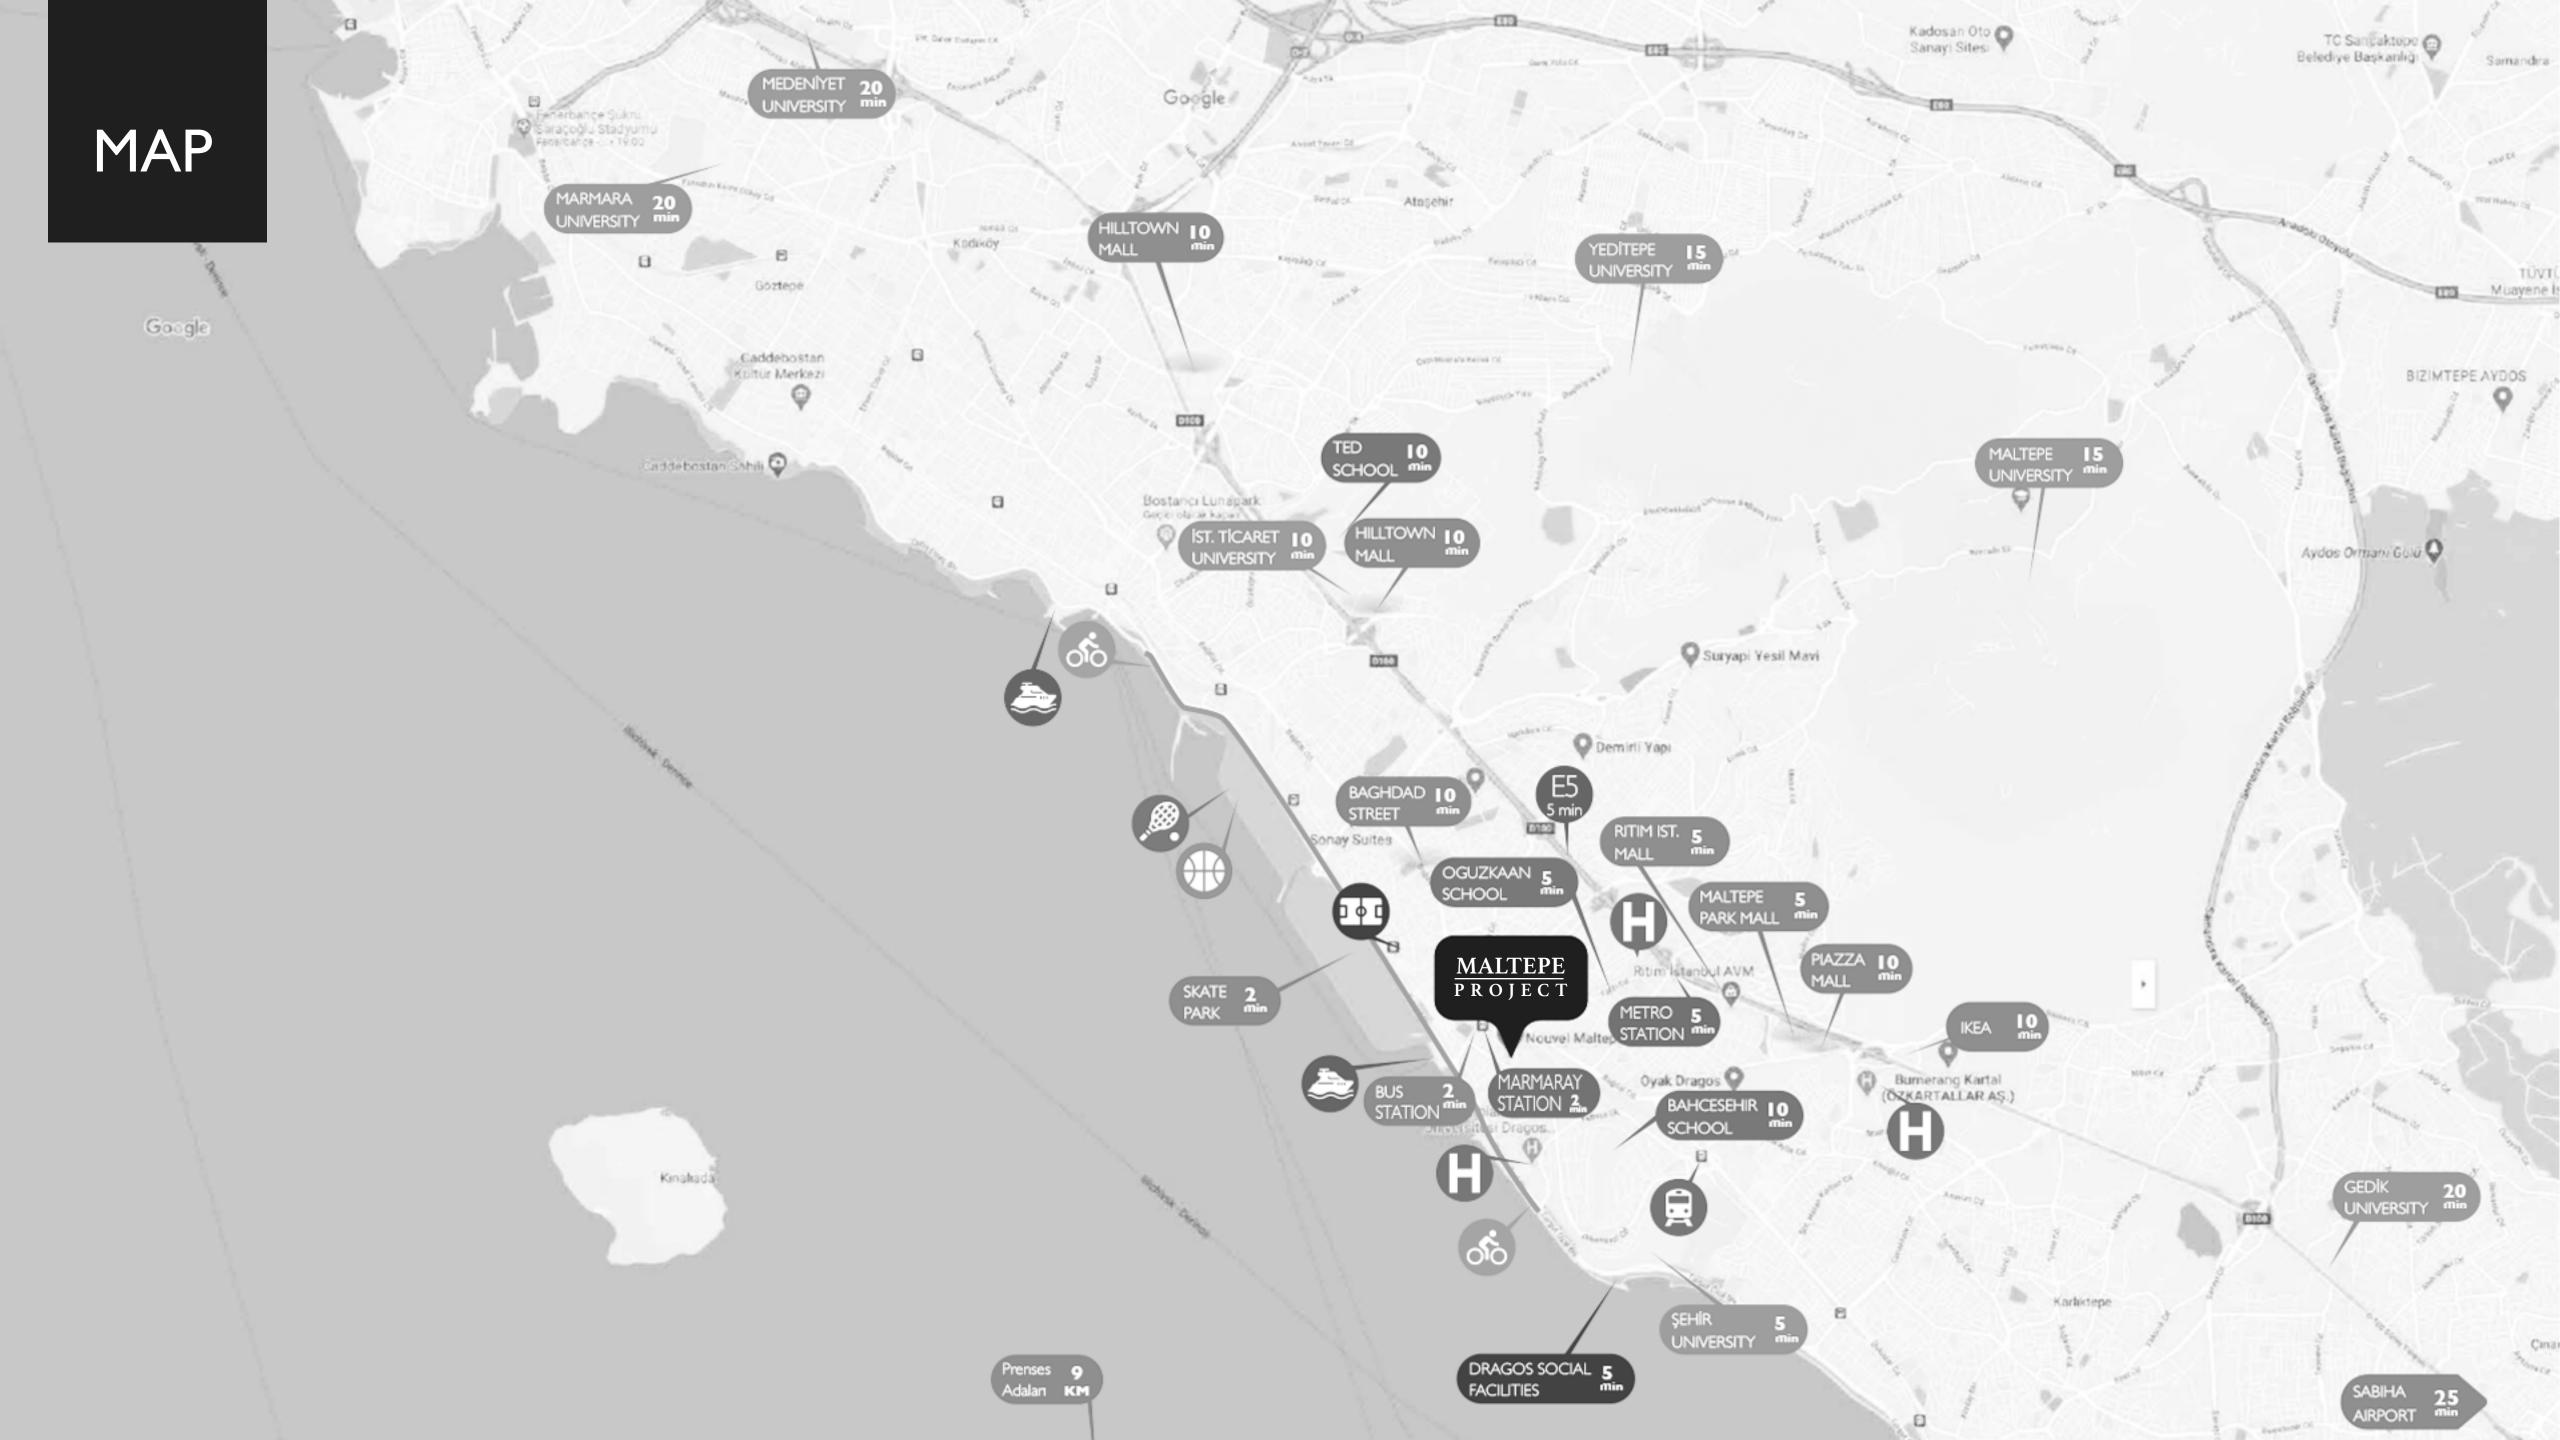

### LAND MARKS

#### HEALTH

| Dr. Tahir Optic Hospital | I.2 km |
|--------------------------|--------|
| Medical Park MAltepe     | I.4 km |
| Vera Private Hospital    | 3 km   |
| Dr. Lütfi Kadir Hospital | 5 km   |

#### TRANSPORTATION

| Maltepe Train Station   | 350 m |
|-------------------------|-------|
| Turgut Özal Bus Station | 550 m |
| Maltepe Metro Marmaray  | 350 m |
| Ido Ferry Station       | 500 m |
| Sabiha Gökçen Airport   | 27 km |

| Maltepe University           | 8 km   |
|------------------------------|--------|
| Marmara University           | 3.2 km |
| Bahçeşehir Collage           | I.7 km |
| Alfayez International School | 9 km   |
| Public School                | 1.3 km |

#### SHOPPING

| Ritim İstanbul       | 3 km   |
|----------------------|--------|
| Maltepe Park         | 3 km   |
| Piazza Shopping Mall | 3 km   |
| lkea                 | 4.4 km |
| Hilltown Mall        | 6 km   |
|                      |        |