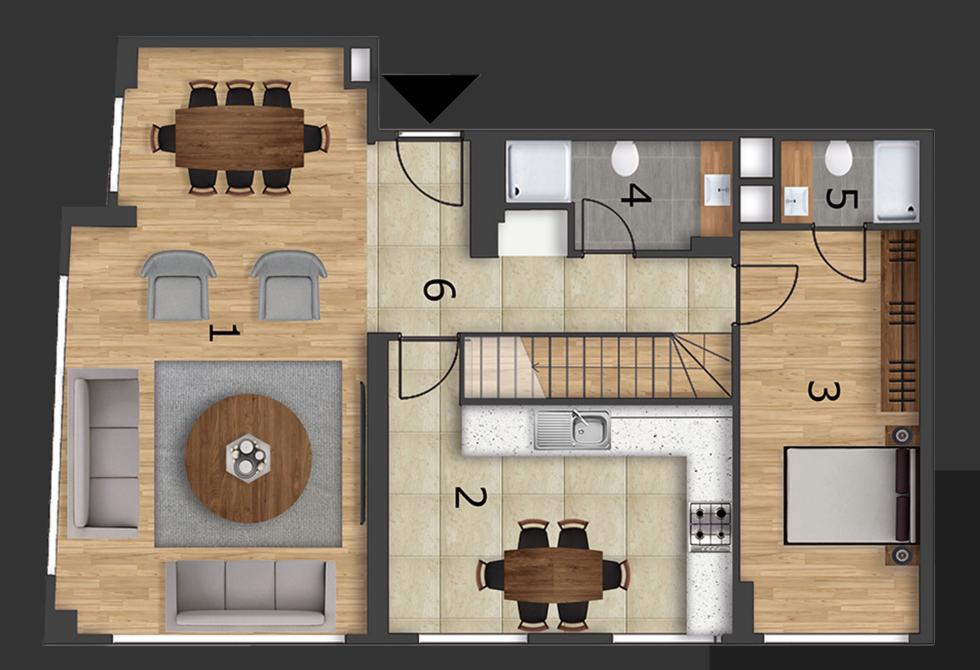

#### NUMBER OF APARTMENT

TYPE OF APARTMENTS 3+1 - 4+1 Dublex - 4+2 Dublex - 5+2 Dublex

SMART HOME

D

SYSTEM

# SOCIAL FACILITIES

**3+1 133 m<sup>2</sup>** gross

PLANS

4+1 Duplex 260 m<sup>2</sup> gross

PLANS

4+2 Duplex 260 m<sup>2</sup> gross