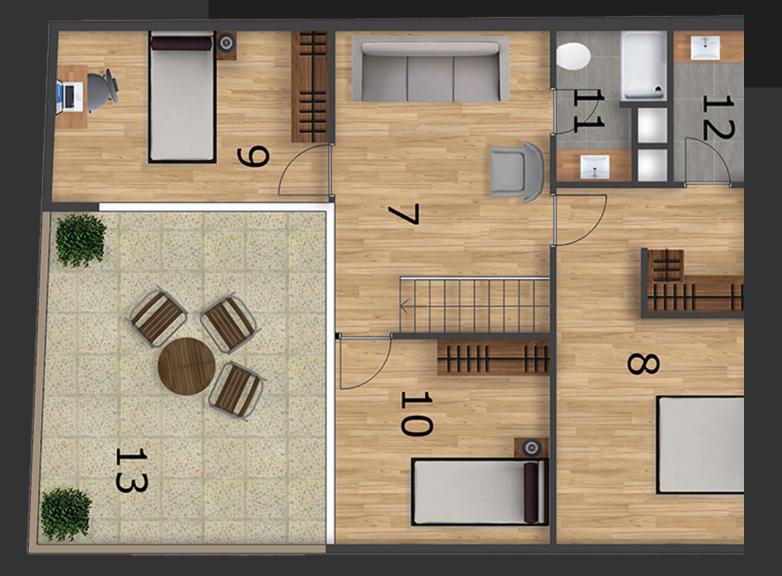

#### NUMBER OF APARTMENT

TYPE OF APARTMENTS 3+1 - 4+1 Dublex - 4+2 Dublex - 5+2 Dublex

SMART HOME

D

SYSTEM

# SOCIAL FACILITIES

**3+1 133 m<sup>2</sup>** gross

PLANS

4+1 Duplex 260 m<sup>2</sup> gross

PLANS

4+2 Duplex 260 m<sup>2</sup> gross