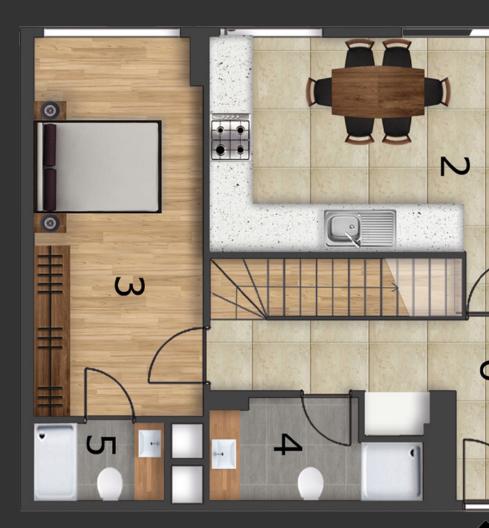

#### NUMBER OF APARTMENT

TYPE OF APARTMENTS 3+1 - 4+1 Dublex - 4+2 Dublex - 5+2 Dublex

SMART HOME

D

SYSTEM

# SOCIAL FACILITIES

**3+1 133 m<sup>2</sup>** gross

PLANS

4+1 Duplex 260 m<sup>2</sup> gross

PLANS

4+2 Duplex 260 m<sup>2</sup> gross