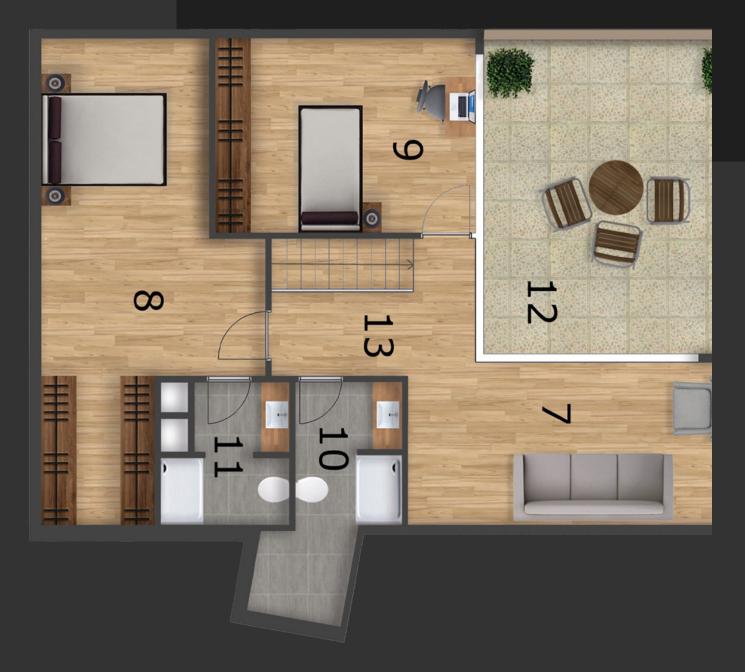

#### NUMBER OF APARTMENT

TYPE OF APARTMENTS 3+1 - 4+1 Dublex - 4+2 Dublex - 5+2 Dublex

SMART HOME

D

SYSTEM

# SOCIAL FACILITIES

**3+1 133 m<sup>2</sup>** gross

PLANS

4+1 Duplex 260 m<sup>2</sup> gross

PLANS

4+2 Duplex 260 m<sup>2</sup> gross