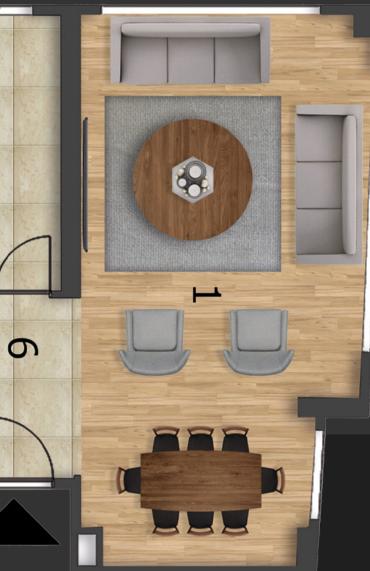

#### NUMBER OF APARTMENT

TYPE OF APARTMENTS 3+1 - 4+1 Dublex - 4+2 Dublex - 5+2 Dublex

SMART HOME

D

SYSTEM

# SOCIAL FACILITIES

**3+1 133 m<sup>2</sup>** gross

PLANS

4+1 Duplex 260 m<sup>2</sup> gross

PLANS

4+2 Duplex 260 m<sup>2</sup> gross