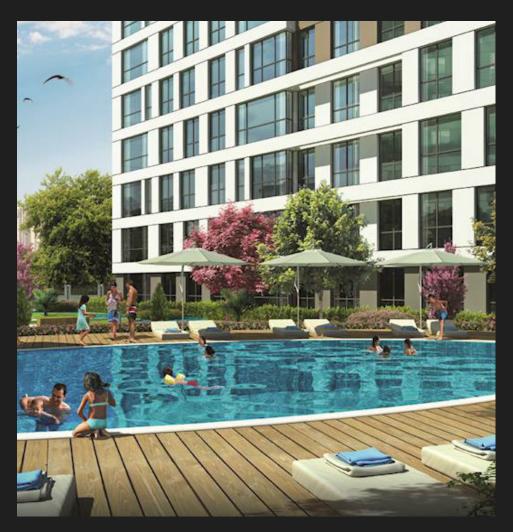

### SOCIAL FACILITIES

GYM

CHILDREN PLAYGROUND

STEAM ROOM

TURKISH BATH

INDOOR PARKING

SAUNA

VOLLEYBALL COURT

SQUASH COURT

BASKETBALL COURT

OUTDOOR SWIMMING POOL

# SOCIAL FACILITIES

**3+1 133 m<sup>2</sup>** gross

PLANS

4+1 Duplex 260 m<sup>2</sup> gross

PLANS

4+2 Duplex 260 m<sup>2</sup> gross