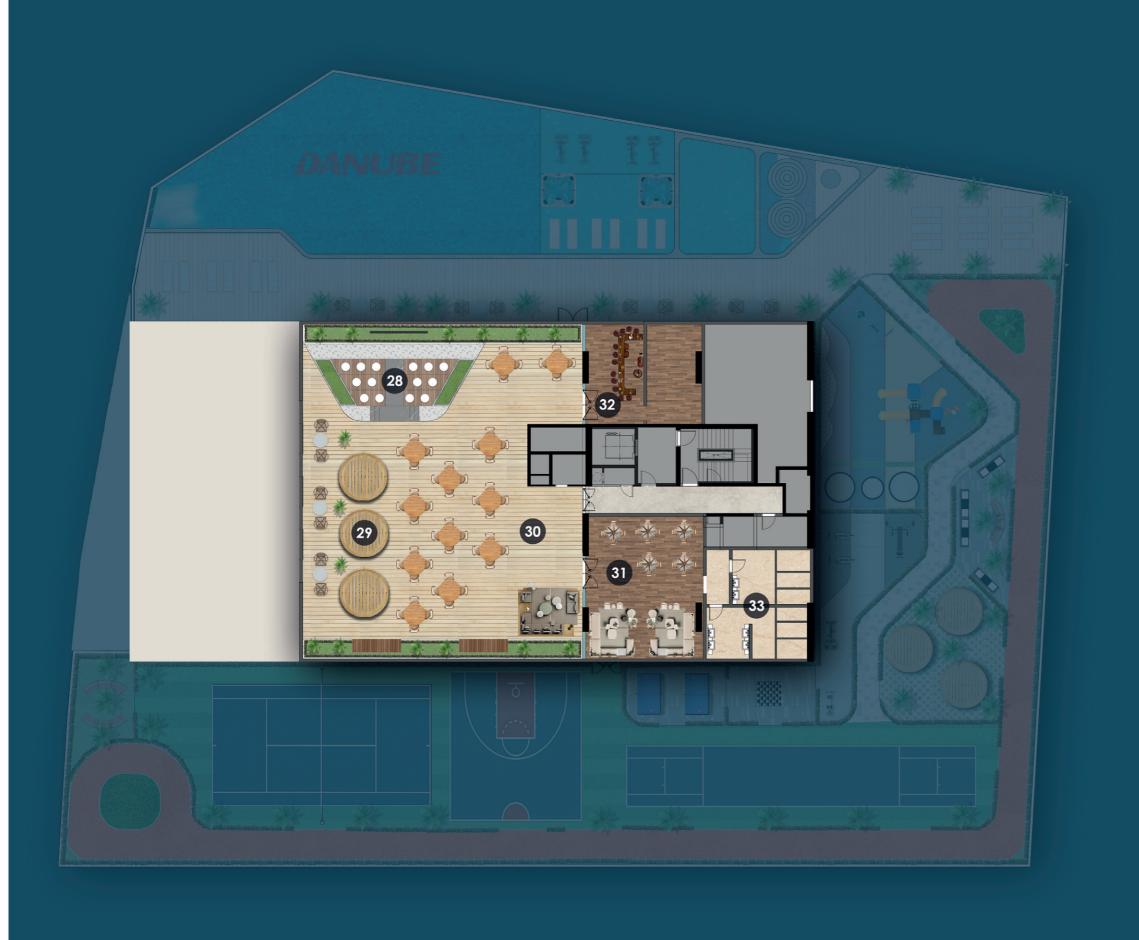

# PARTY/FAMILY ZONE

- 28. Outdoor Cinema
- 29. Roof Top Cabana
- 30. Outdoor Party Hall
- 31. Indoor Party Hall
- 32. Health Bar
- 33. Male / Female Restroom