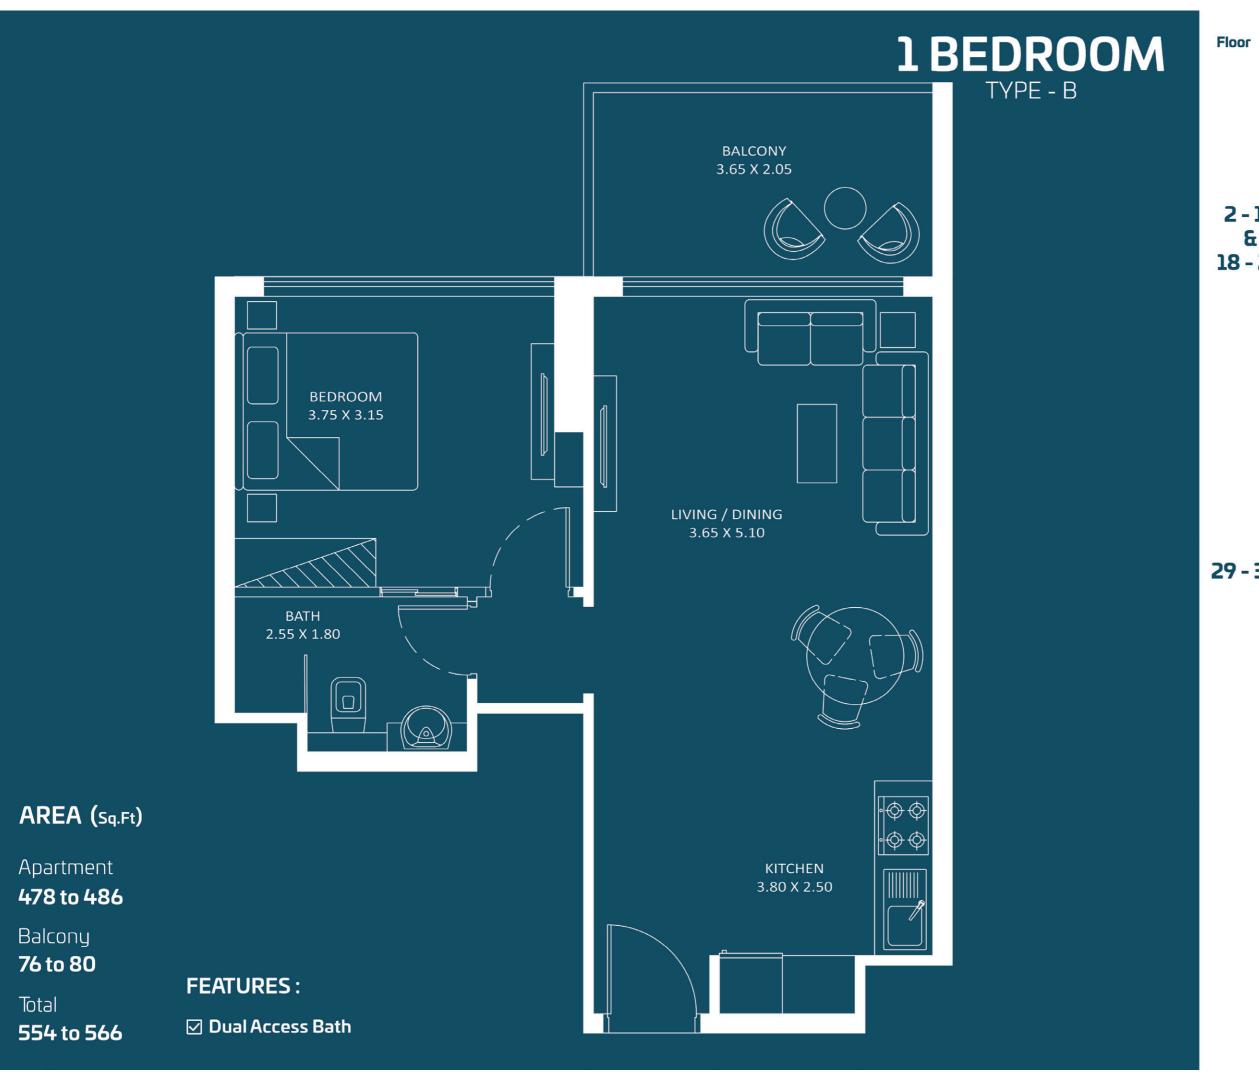

BALCONY 3.70 X 2.05

> STUDIO 3.70 X 5.15

> > BATH

1.75 X 2.45

PANTRY 1.95 X 2.80

 $\Phi \Phi$ 

 $\Diamond \Diamond$ 

0.

AREA (sq.Ft)

Apartment

288 to 299

Balcony

78 to 82

Total

367 to 381



Oasiz 1











Floor

Oasiz 1







Floor

Oasiz 1





Floor Oasiz 1









KITCHEN

3.55 X 2.50

Floor

Oasiz 1





POWDER \1.65 X 1.55

AREA (Sq.Ft)

Apartment

879 to 891

Balcony

267 to 272

Total

1,146 to 1,163

☑ Pool

**FEATURES:** 

BEDROOM

3.70 X 3.45

**FLOOR 2**ND - **16**TH 18тн - 28тн









Oasiz 1

OASIZ COMMUNITY VIEW

**SKYSCRAPERS VIEW** 



## **WATER ZONE**

- 1. Infinity Anticurrent Pool
- 2. Jaquzzi / Shallow Pool
- 3. Aqua Gym
- 4. Kids Oasiz
- 5. Toddlers Splash Pad
- 6. Shower Area
- 7. Pool Deck Seating

#### **FAMILY ZONE**

- 8. Grill Grove
- 9. Cabana Cove

#### **KIDS ZONE**

- 10. Kids Play Area
- 11. Trampoline Sphere
- 12. Wall Climbing
- 13. Kids Daycare

## **ACTIVITY ZONE**

- 14. Outdoor Gym
- 15. Indoor Gym
- 16. Arcade Room
- 17. Table Tennis
- 18. Che