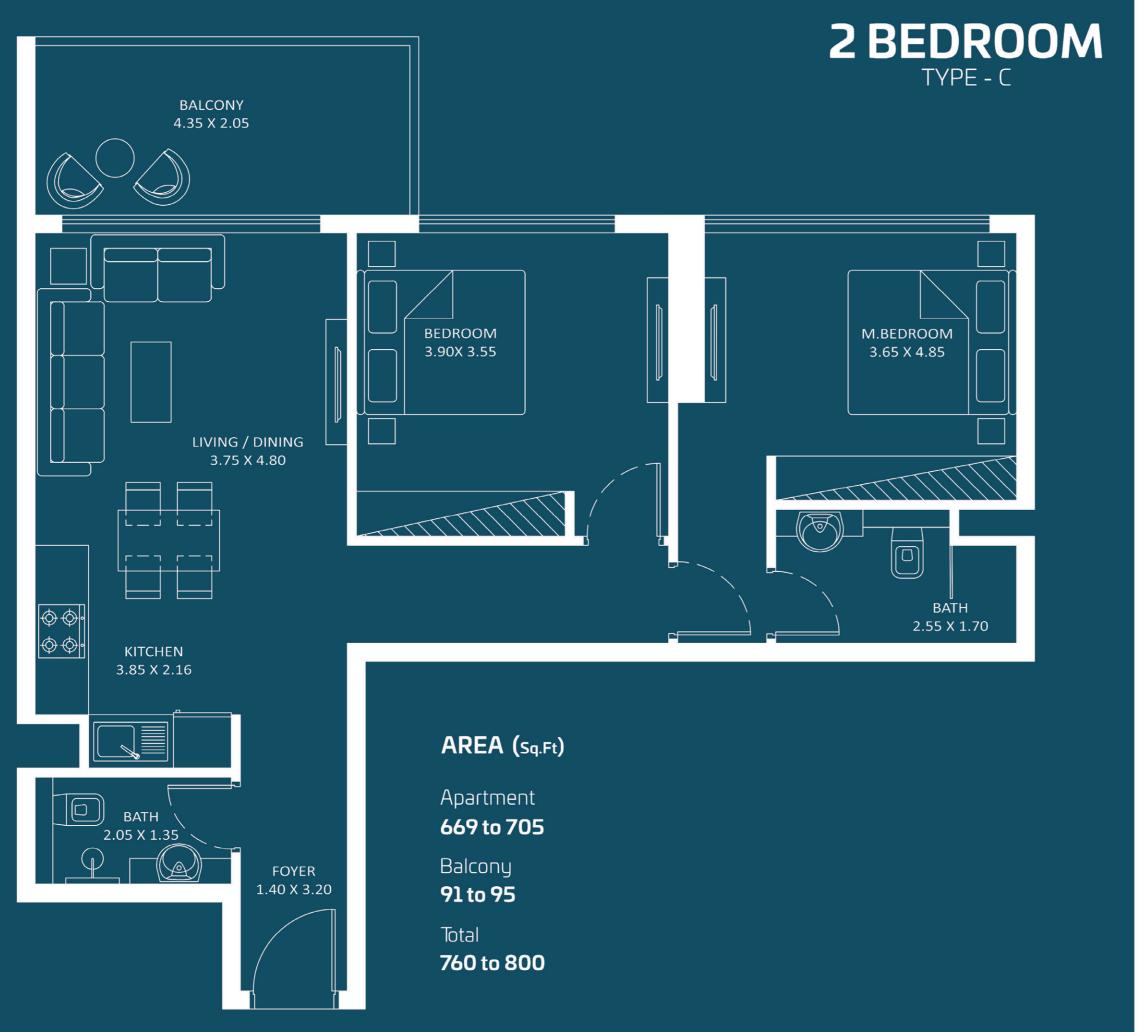

BALCONY 3.70 X 2.05

> STUDIO 3.70 X 5.15

> > BATH

1.75 X 2.45

PANTRY 1.95 X 2.80

 $\Phi \Phi$ 

 $\Diamond \Diamond$ 

0.

AREA (sq.Ft)

Apartment

288 to 299

Balcony

78 to 82

Total

367 to 381



Oasiz 1











Floor

Oasiz 1







Floor

Oasiz 1





Floor Oasiz 1









KITCHEN

3.55 X 2.50

Floor

Oasiz 1





POWDER \1.65 X 1.55

AREA (Sq.Ft)

Apartment

879 to 891

Balcony

267 to 272

Total

1,146 to 1,163

☑ Pool

**FEATURES:** 

BEDROOM

3.70 X 3.45

**FLOOR 2**ND - **16**TH 18тн - 28тн









Oasiz 1

OASIZ COMMUNITY VIEW

**SKYSCRAPERS VIEW** 



## **WATER ZONE**

- 1. Infinity Anticurrent Pool
- 2. Jaquzzi / Shallow Pool
- 3. Aqua Gym
- 4. Kids Oasiz
- 5. Toddlers Splash Pad
- 6. Shower Area
- 7. Pool Deck Seating

#### **FAMILY ZONE**

- 8. Grill Grove
- 9. Cabana Cove

#### **KIDS ZONE**

- 10. Kids Play Area
- 11. Trampoline Sphere
- 12. Wall Climbing
- 13. Kids Daycare

## **ACTIVITY ZONE**

- 14. Outdoor Gym
- 15. Indoor Gym
- 16. Arcade Room
- 17. Table Tennis
- 18. Chess Zone
- 19. Cricket Pitch
- 20. Basketball
- 21. Badminton Court