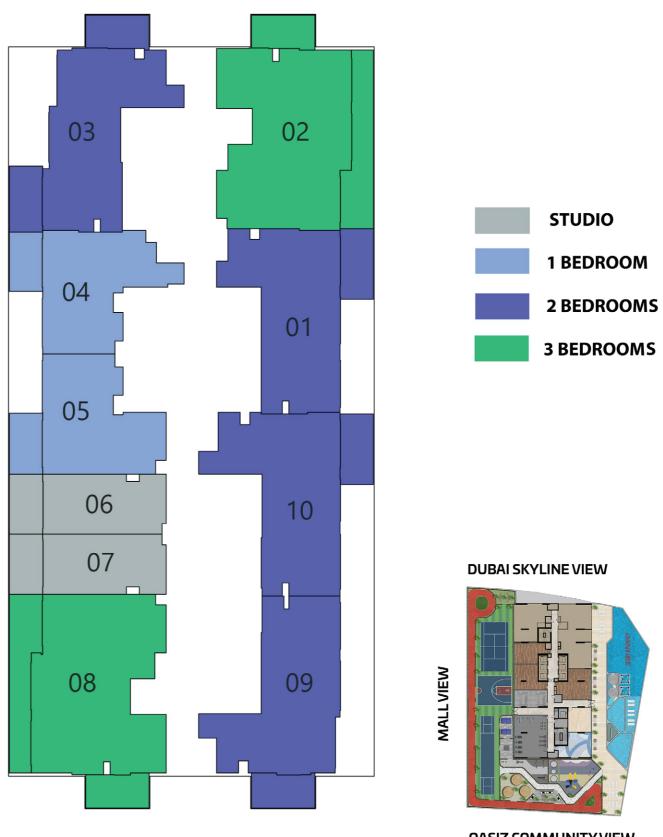

1,146 to 1,163

☑ Pool

**FEATURES:** 

BEDROOM

3.70 X 3.45

**FLOOR 2**ND - **16**TH 18тн - 28тн

Oasiz 1

OASIZ COMMUNITY VIEW