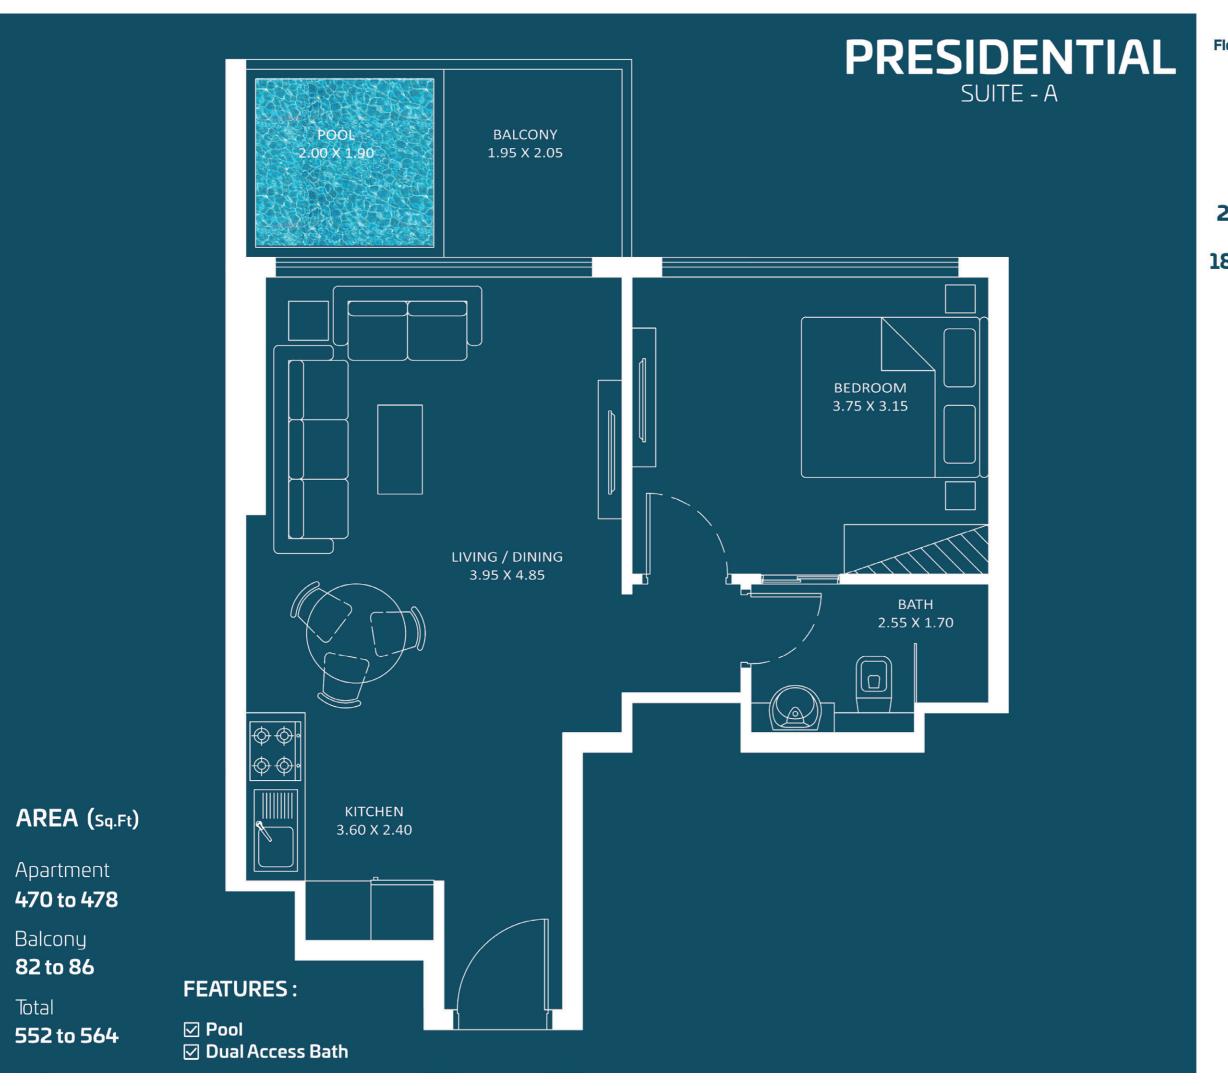

Oasiz 1

POWDER \1.65 X 1.55

AREA (Sq.Ft)

Apartment

879 to 891

Balcony

267 to 272

Total

1,146 to 1,163

☑ Pool

**FEATURES:** 

BEDROOM

3.70 X 3.45

**FLOOR 2**ND - **16**TH 18тн - 28тн

Oasiz 1

OASIZ COMMUNITY VIEW