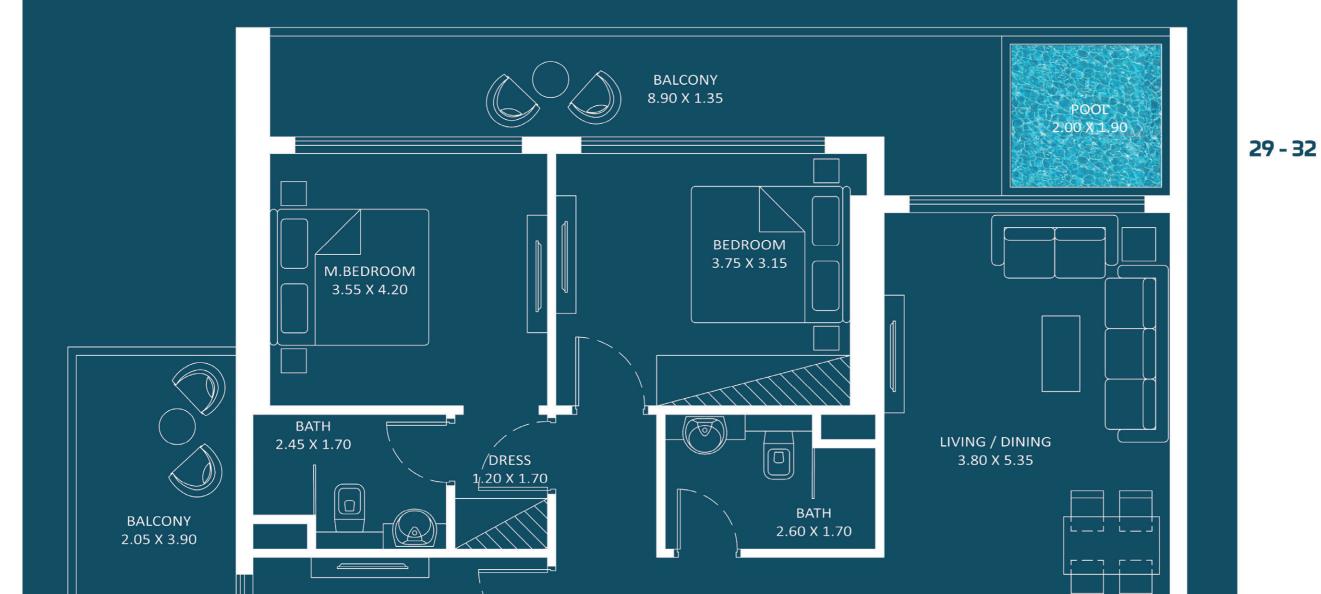

BALCONY 3.70 X 2.05

> STUDIO 3.70 X 5.15

> > BATH

1.75 X 2.45

PANTRY 1.95 X 2.80

 $\Phi \Phi$ 

 $\Diamond \Diamond$ 

0.

AREA (sq.Ft)

Apartment

288 to 299

Balcony

78 to 82

Total

367 to 381



Oasiz 1











Floor

Oasiz 1







Floor

Oasiz 1





Floor Oasiz 1









KITCHEN

3.55 X 2.50

Floor

Oasiz 1





POWDER \1.65 X 1.55

AREA (Sq.Ft)

Apartment

879 to 891

Balcony

267 to 272

Total

1,146 to 1,163

☑ Pool

**FEATURES:** 

BEDROOM

3.70 X 3.45

**FLOOR 2**ND - **16**TH 18тн - 28тн









Oasiz 1

OASIZ COMMUNITY VIEW

**SKYSCRAPERS VIEW** 



## **WATER ZONE**

- 1. Infinity Anticurrent Pool
- 2. Jaquzzi / Shallow Pool
- 3. Aqua Gym
- 4. Kids Oasiz
- 5. Toddlers Splash Pad
- 6. Shower Area
- 7. Pool Deck Seating

#### **FAMILY ZONE**

- 8. Grill Grove
- 9. Cabana Cove

#### **KIDS ZONE**

- 10. Kids Play Area
- 11. Trampoline Sphere
- 12. Wall Climbing
- 13. Kids Daycare

## **ACTIVITY ZONE**

- 14. Outdoor Gym
- 15. Indoor Gym
- 16. Arcade Room
- 17. Table Tennis
- 18. Chess Zone
- 19. Cricket Pitch
- 20. Basketball
- 21. Badminton Court
- 22. Joggers' Arena
- 23. Oasiz Promenade