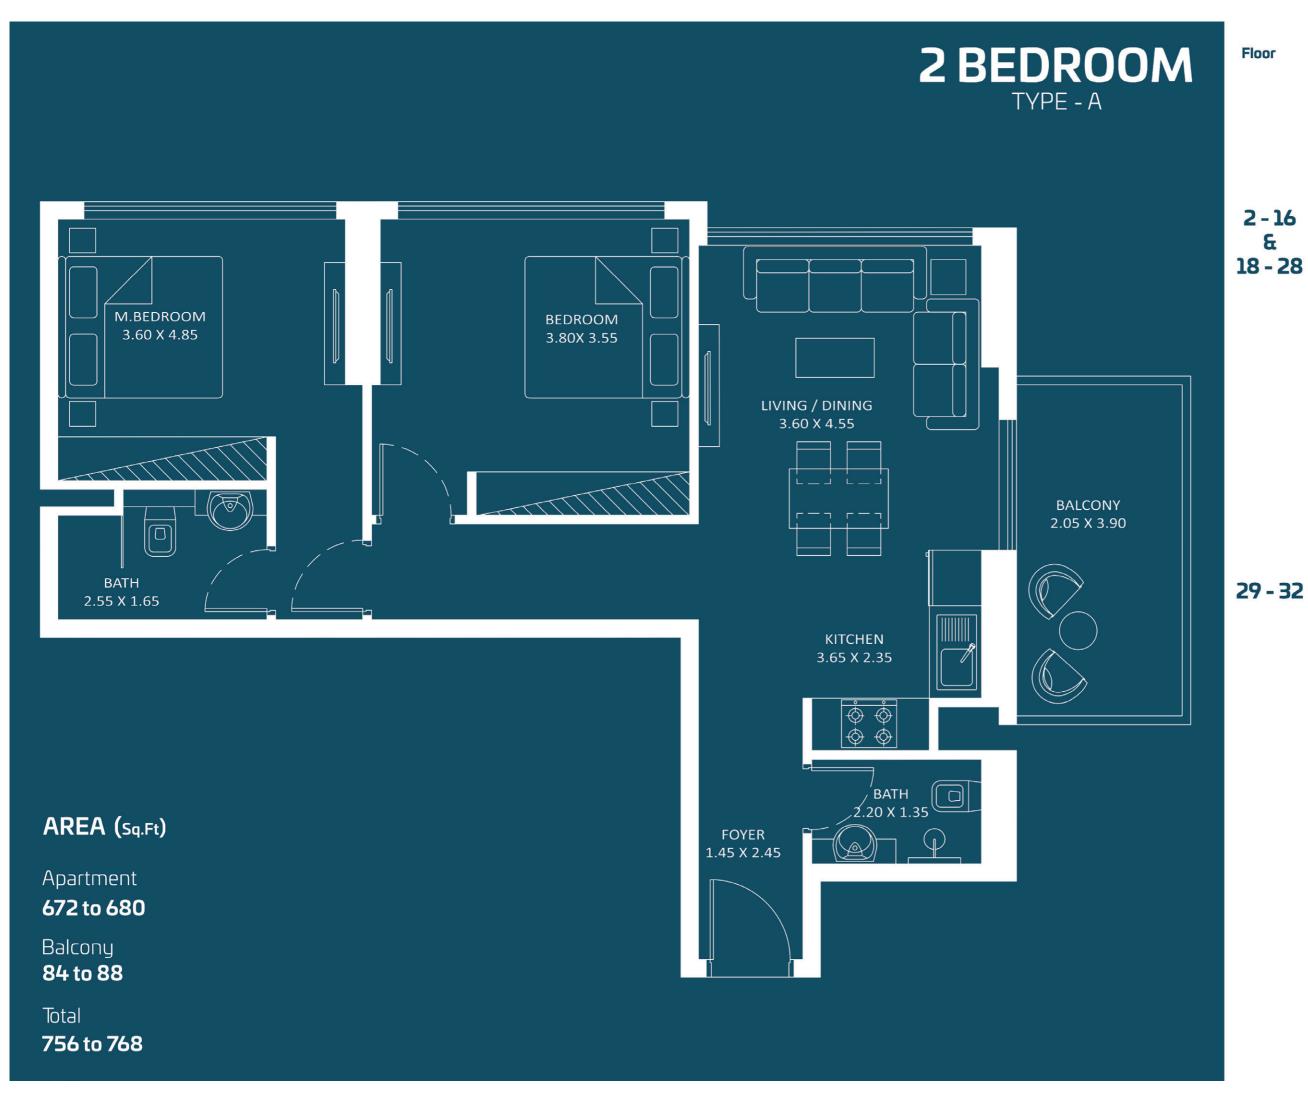

BALCONY 3.70 X 2.05

> STUDIO 3.70 X 5.15

> > BATH

1.75 X 2.45

PANTRY 1.95 X 2.80

 $\Phi \Phi$ 

 $\Diamond \Diamond$ 

0.

AREA (sq.Ft)

Apartment

288 to 299

Balcony

78 to 82

Total

367 to 381



Oasiz 1











Floor

Oasiz 1







Floor

Oasiz 1





Floor Oasiz 1









KITCHEN

3.55 X 2.50

Floor

Oasiz 1





POWDER \1.65 X 1.55

AREA (Sq.Ft)

Apartment

879 to 891

Balcony

267 to 272

Total

1,146 to 1,163

☑ Pool

**FEATURES:** 

BEDROOM

3.70 X 3.45

**FLOOR 2**ND - **16**TH 18тн - 28тн









Oasiz 1

OASIZ COMMUNITY VIEW

**SKYSCRAPERS VIEW** 



## **WATER ZONE**

- 1. Infinity Anticurrent Pool
- 2. Jaquzzi / Shallow Pool
- 3. Aqua Gym
- 4. Kids Oasiz
- 5. Toddlers Splash Pad
- 6. Shower Area
- 7. Pool Deck Seating

#### **FAMILY ZONE**

- 8. Grill Grove
- 9. Cabana Cove

#### **KIDS ZONE**

- 10. Kids Play Area
- 11. Trampoline Sphere
- 12. Wall Climbing
- 13. Kids Daycare

## **ACTIVITY ZONE**

- 14. Outdoor Gym
- 15. Indoor Gym
- 16. Arcade Room
- 17. Table Tennis
- 18. Chess Zone
- 19. Cricket Pitch
- 20. Basketball