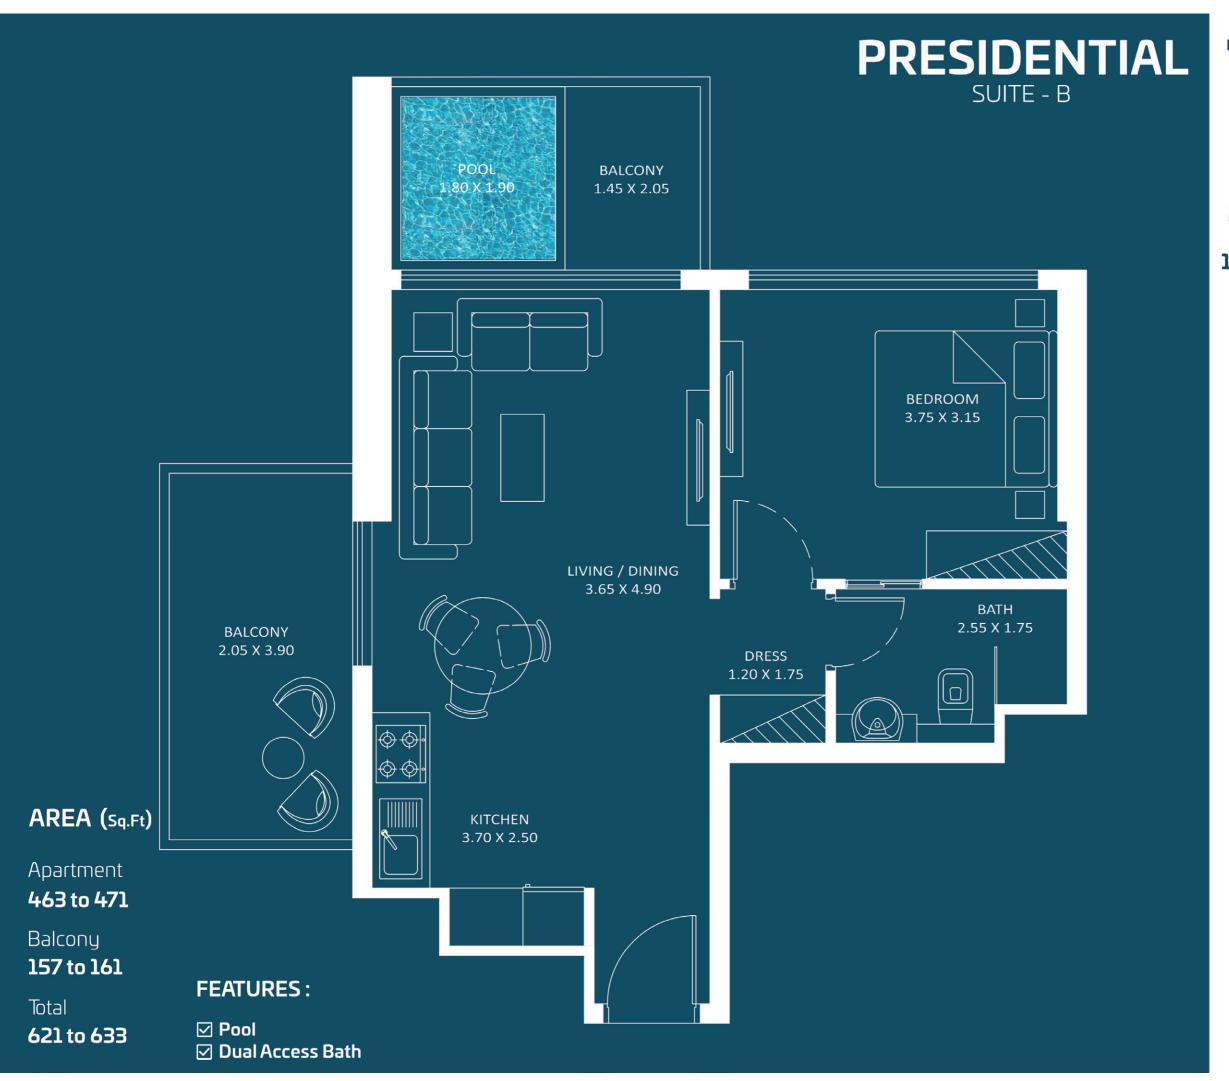

Oasiz 1

POWDER \1.65 X 1.55

AREA (Sq.Ft)

Apartment

879 to 891

Balcony

267 to 272

Total

1,146 to 1,163

☑ Pool

**FEATURES:** 

BEDROOM

3.70 X 3.45

**FLOOR 2**ND - **16**TH 18тн - 28тн

Oasiz 1

OASIZ COMMUNITY VIEW