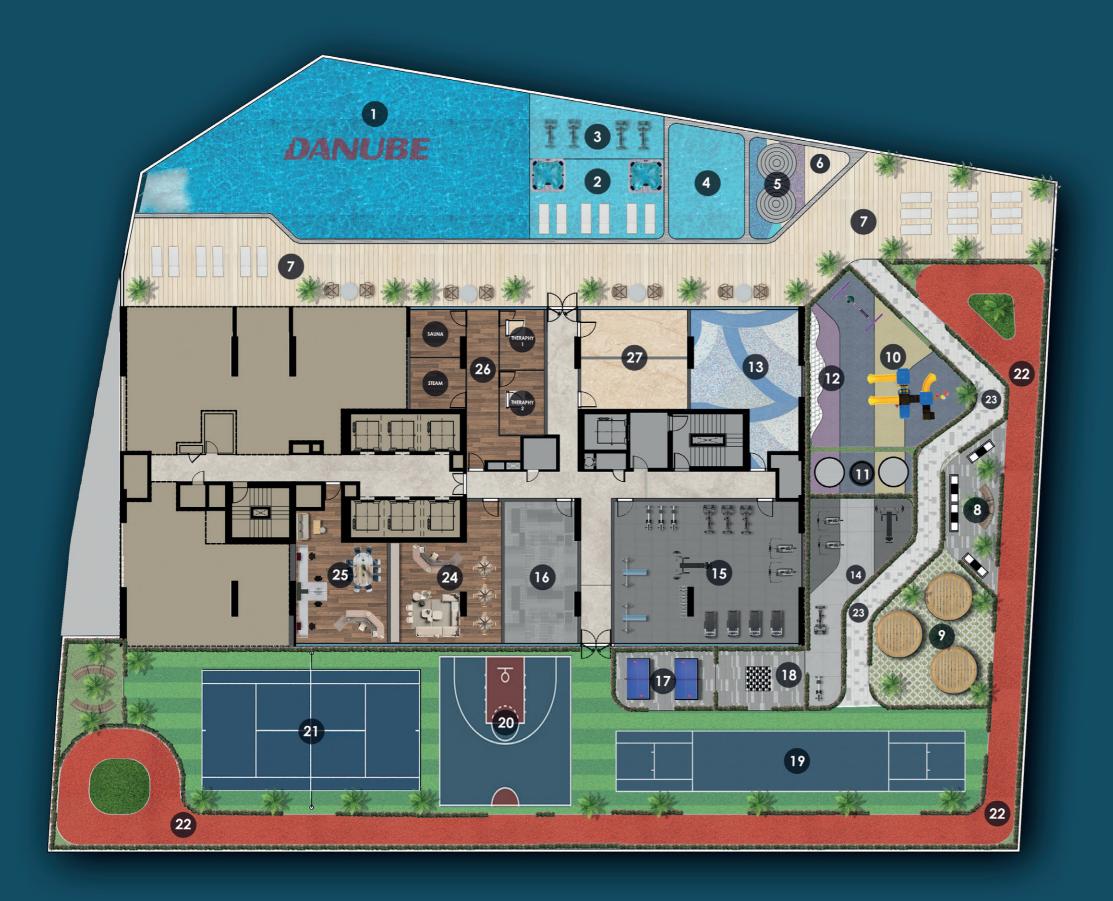

## **WATER ZONE**

- 1. Infinity Anticurrent Pool
- 2. Jaquzzi / Shallow Pool
- 3. Aqua Gym
- 4. Kids Oasiz
- 5. Toddlers Splash Pad
- 6. Shower Area
- 7. Pool Deck Seating

#### **FAMILY ZONE**

- 8. Grill Grove
- 9. Cabana Cove

#### **KIDS ZONE**

- 10. Kids Play Area
- 11. Trampoline Sphere
- 12. Wall Climbing
- 13. Kids Daycare

## **ACTIVITY ZONE**

- 14. Outdoor Gym
- 15. Indoor Gym
- 16. Arcade Room
- 17. Table Tennis
- 18. Chess Zone
- 19. Cricket Pitch
- 20. Basketball
- 21. Badminton Court
- 22. Joggers' Arena
- 23. Oasiz Promenade

# **FACILITY ZONE**

- 24. Library
- 25. Business Centre
- 26. Spa & Therapy
- 27. Male / Female Makeover Room

# PARTY/FAMILY ZONE

- 28. Outdoor Cinema
- 29. Roof Top Cabana
- 30. Outdoor Party Hall
- 31. Indoor Party Hall
- 32. Health Bar
- 33. Male / Female Restroom