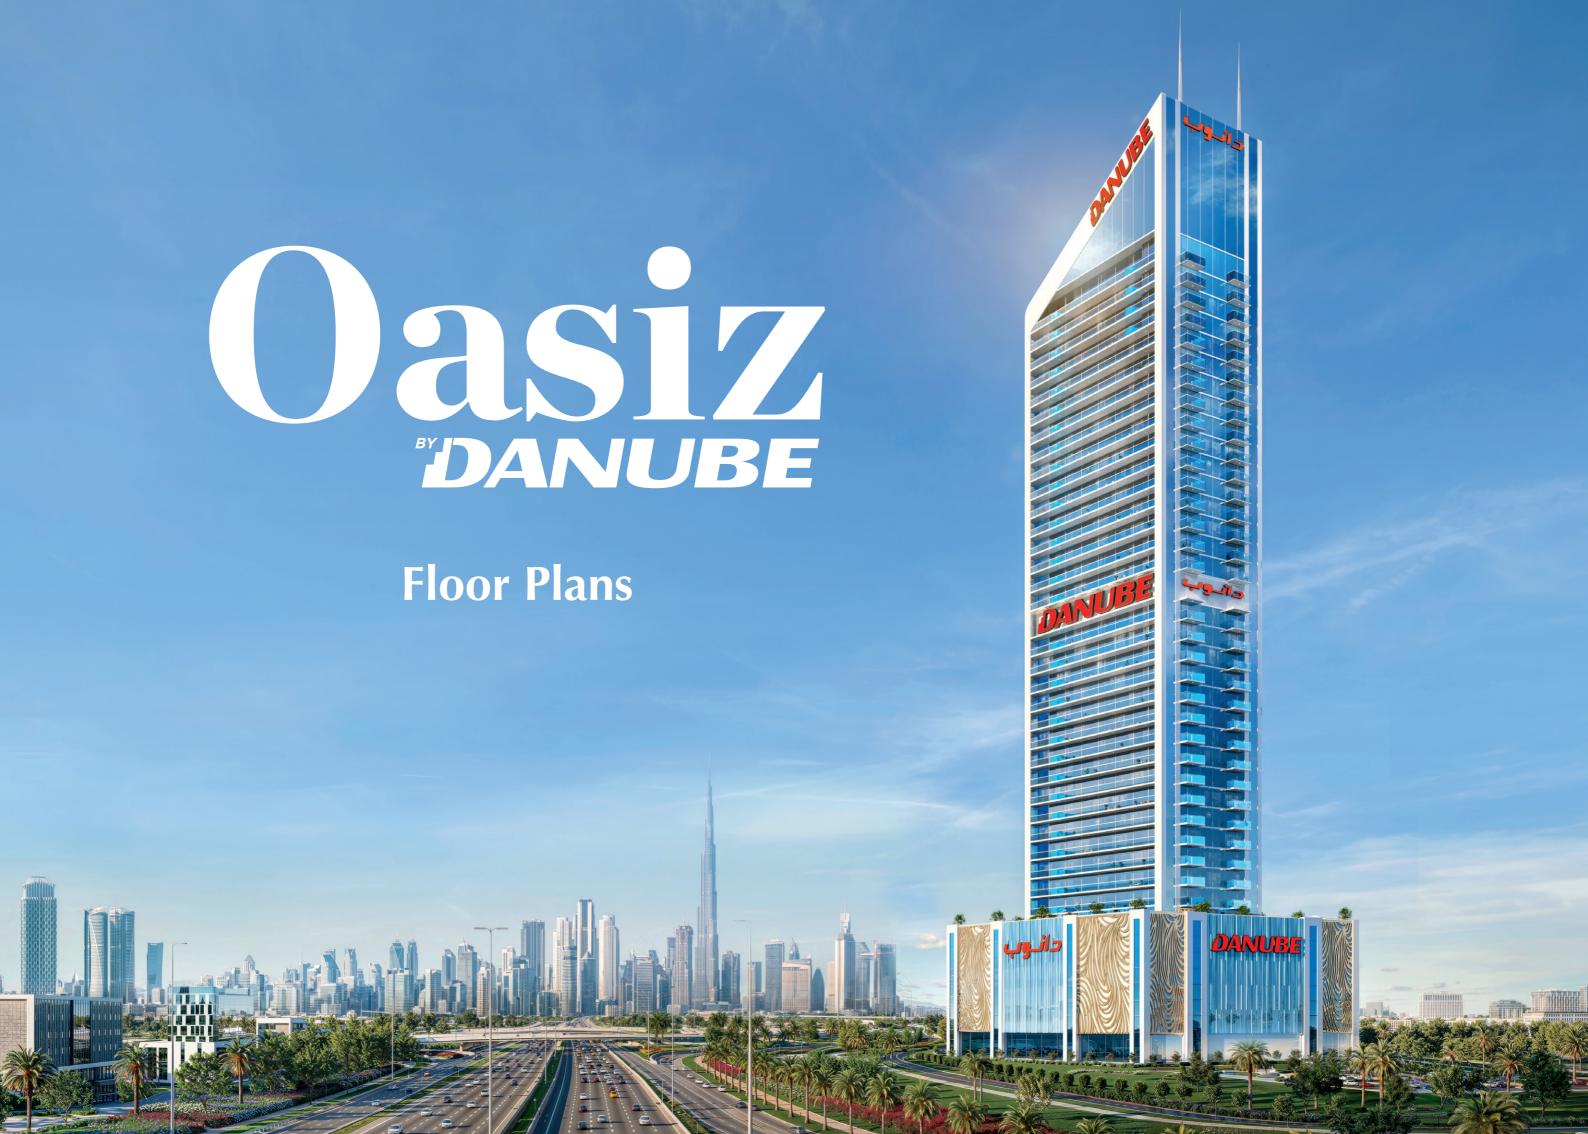

AREA (sq.Ft)

Apartment

288 to 299

Balcony

78 to 82

Total

367 to 381

Oasiz 1