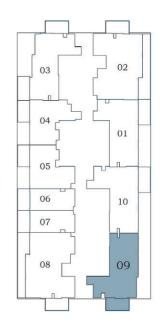

BALCONY 3.70 X 2.05

> STUDIO 3.70 X 5.15

> > BATH

1.75 X 2.45

PANTRY 1.95 X 2.80

 $\Phi \Phi$ 

 $\Diamond \Diamond$ 

0.

AREA (sq.Ft)

Apartment

288 to 299

Balcony

78 to 82

Total

367 to 381



Oasiz 1











Floor

Oasiz 1







Floor

Oasiz 1





Floor Oasiz 1









KITCHEN

3.55 X 2.50

Floor

Oasiz 1





POWDER \1.65 X 1.55

AREA (Sq.Ft)

Apartment

879 to 891

Balcony

267 to 272

Total

1,146 to 1,163

☑ Pool

**FEATURES:** 

BEDROOM

3.70 X 3.45

**FLOOR 2**ND - **16**TH 18тн - 28тн









Oasiz 1

OASIZ COMMUNITY VIEW

**SKYSCRAPERS VIEW** 



## **WATER ZONE**

- 1. Infinity Anticurrent Pool
- 2. Jaquzzi / Shallow Pool
- 3. Aqua Gym
- 4. Kids Oasiz
- 5. Toddlers Splash Pad
- 6. Shower Area
- 7. Pool Deck Seating

#### **FAMILY ZONE**

- 8. Grill Grove
- 9. Cabana Cove

#### **KIDS ZONE**

- 10. Kids Play Area
- 11. Trampoline Sphere
- 12. Wall Climbing
- 13. Kids Daycare

## **ACTIVITY ZONE**

- 14. Outdoor Gym
- 15. Indoor Gym
- 16. Arcade Room
- 17. Table Tennis
- 18. Chess Zone
- 19. Cricket Pitch
- 20. Basketball
- 21. Badminton Co