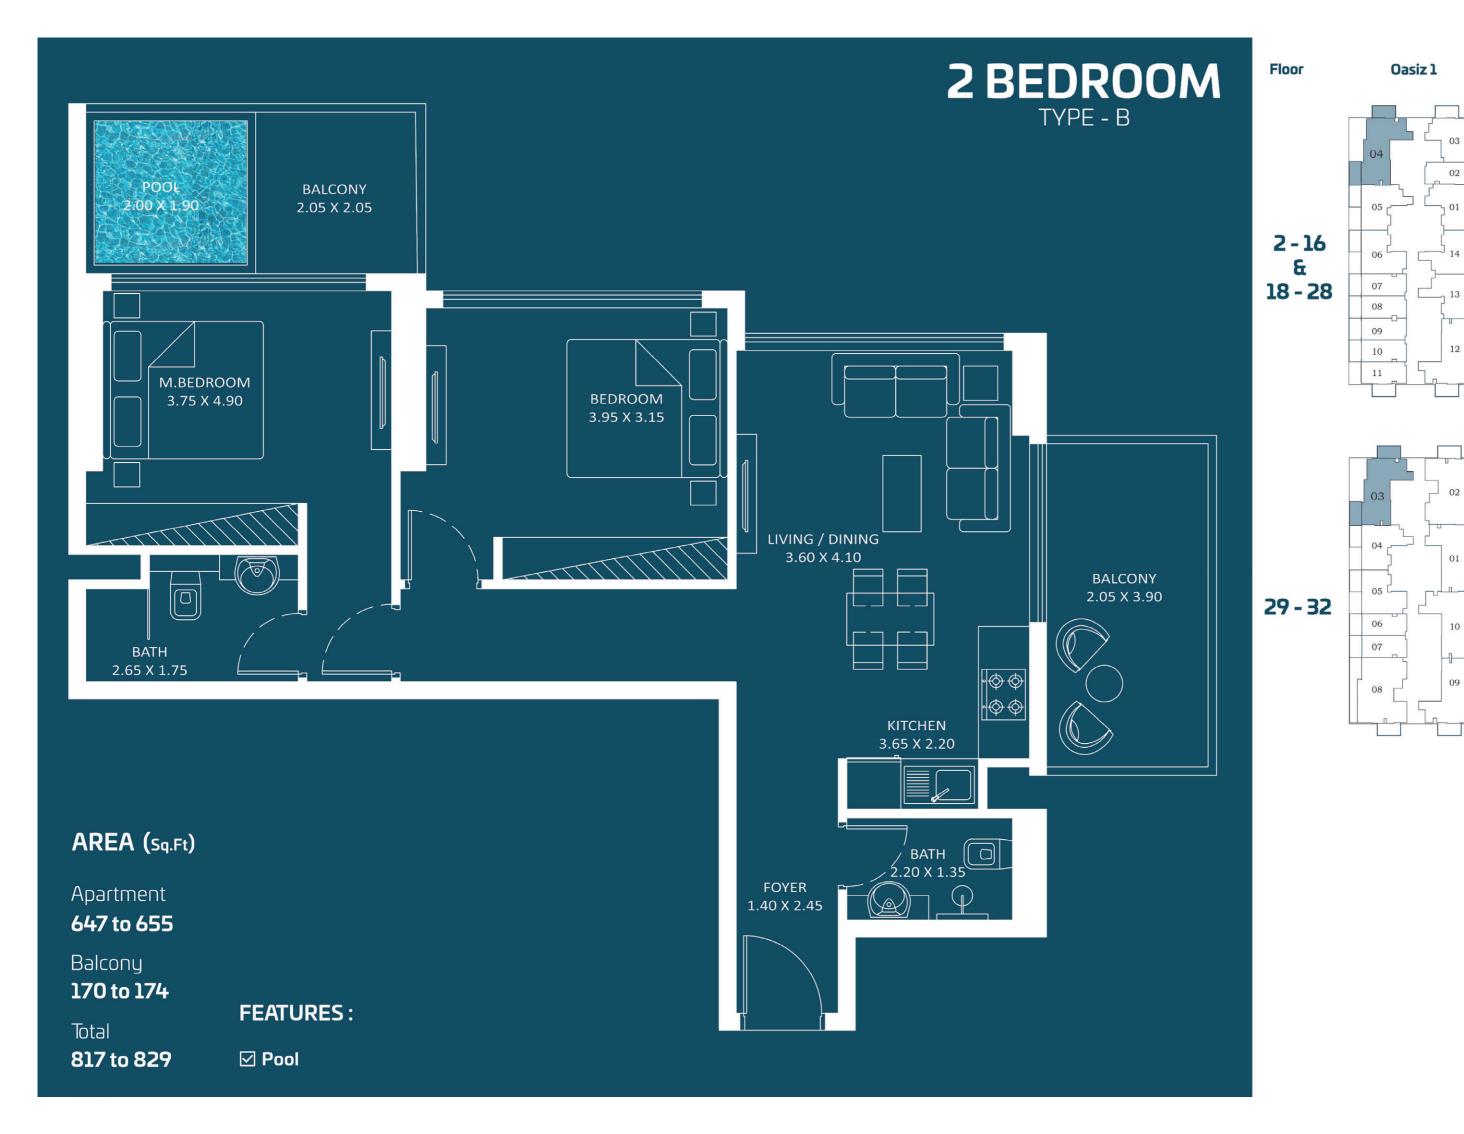

AREA (sq.Ft)

Apartment

288 to 299

Balcony

78 to 82

Total

367 to 381

Oasiz 1

Floor

Oasiz 1

Floor

Oasiz 1

Floor Oasiz 1

KITCHEN

3.55 X 2.50

Floor

Oasiz 1

POWDER \1.65 X 1.55

AREA (Sq.Ft)

Apartment

879 to 891

Balcony

267 to 272

Total

1,146 to 1,163

☑ Pool

**FEATURES:** 

BEDROOM

3.70 X 3.45

**FLOOR 2**ND - **16**TH 18тн - 28тн

Oasiz 1

OASIZ COMMUNITY VIEW