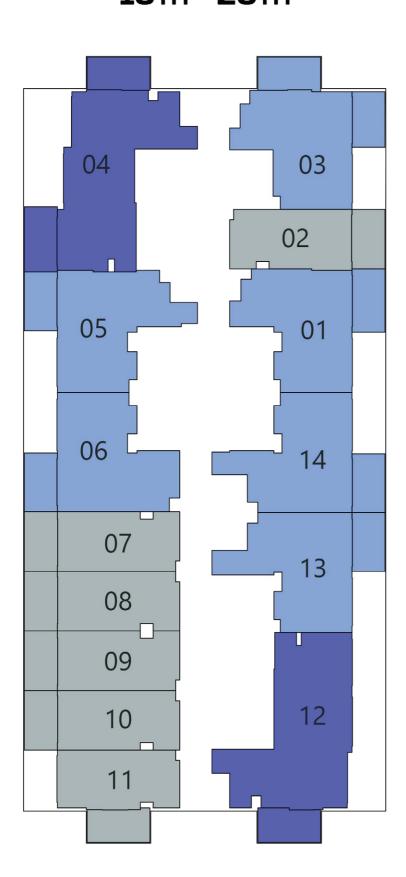

BALCONY 3.70 X 2.05

> STUDIO 3.70 X 5.15

> > BATH

1.75 X 2.45

PANTRY 1.95 X 2.80

 $\Phi \Phi$ 

 $\Diamond \Diamond$ 

0.

AREA (sq.Ft)

Apartment

288 to 299

Balcony

78 to 82

Total

367 to 381



Oasiz 1











Floor

Oasiz 1







Floor

Oasiz 1





Floor Oasiz 1









KITCHEN

3.55 X 2.50

Floor

Oasiz 1





POWDER \1.65 X 1.55

AREA (Sq.Ft)

Apartment

879 to 891

Balcony

267 to 272

Total

1,146 to 1,163

☑ Pool

**FEATURES:** 

BEDROOM

3.70 X 3.45

**FLOOR 2**ND - **16**TH 18тн - 28тн









Oasiz 1

OASIZ COMMUNITY VIEW

**SKYSCRAPERS VIEW** 



## **WATER ZONE**

- 1. Infinity Anticurrent Pool
- 2. Jaquzzi / Shallow Pool
- 3. Aqua Gym
- 4. Kids Oasiz
- 5. Toddlers Splash Pad
- 6. Shower Area
- 7. Pool Deck Seating

#### **FAMILY ZONE**

- 8. Grill Grove
- 9. Cabana Cove

#### **KIDS ZONE**

- 10. Kids Play Area
- 11. Trampoline Sphere
- 12. Wall Climbing
- 13. Kids Daycare

## **ACTIVITY ZONE**

- 14. Outdoor Gym
- 15. Indoor Gym
- 16. Arcade Room
- 17. Table Tennis
- 18. Chess Zone
- 19. Cricket Pitch
- 20. Basketball
- 21. Badminton Court
- 22. Joggers' Arena
- 23. Oasiz Promenade

# **FACILITY ZONE**

- 24. Library
- 25. Business Centre
- 26. Spa & Therapy
- 27. Male / Female Makeover Room





# PARTY/FAMILY ZONE

- 28. Outdoor Cinema
- 29. Roof Top Cabana
- 30. Outd