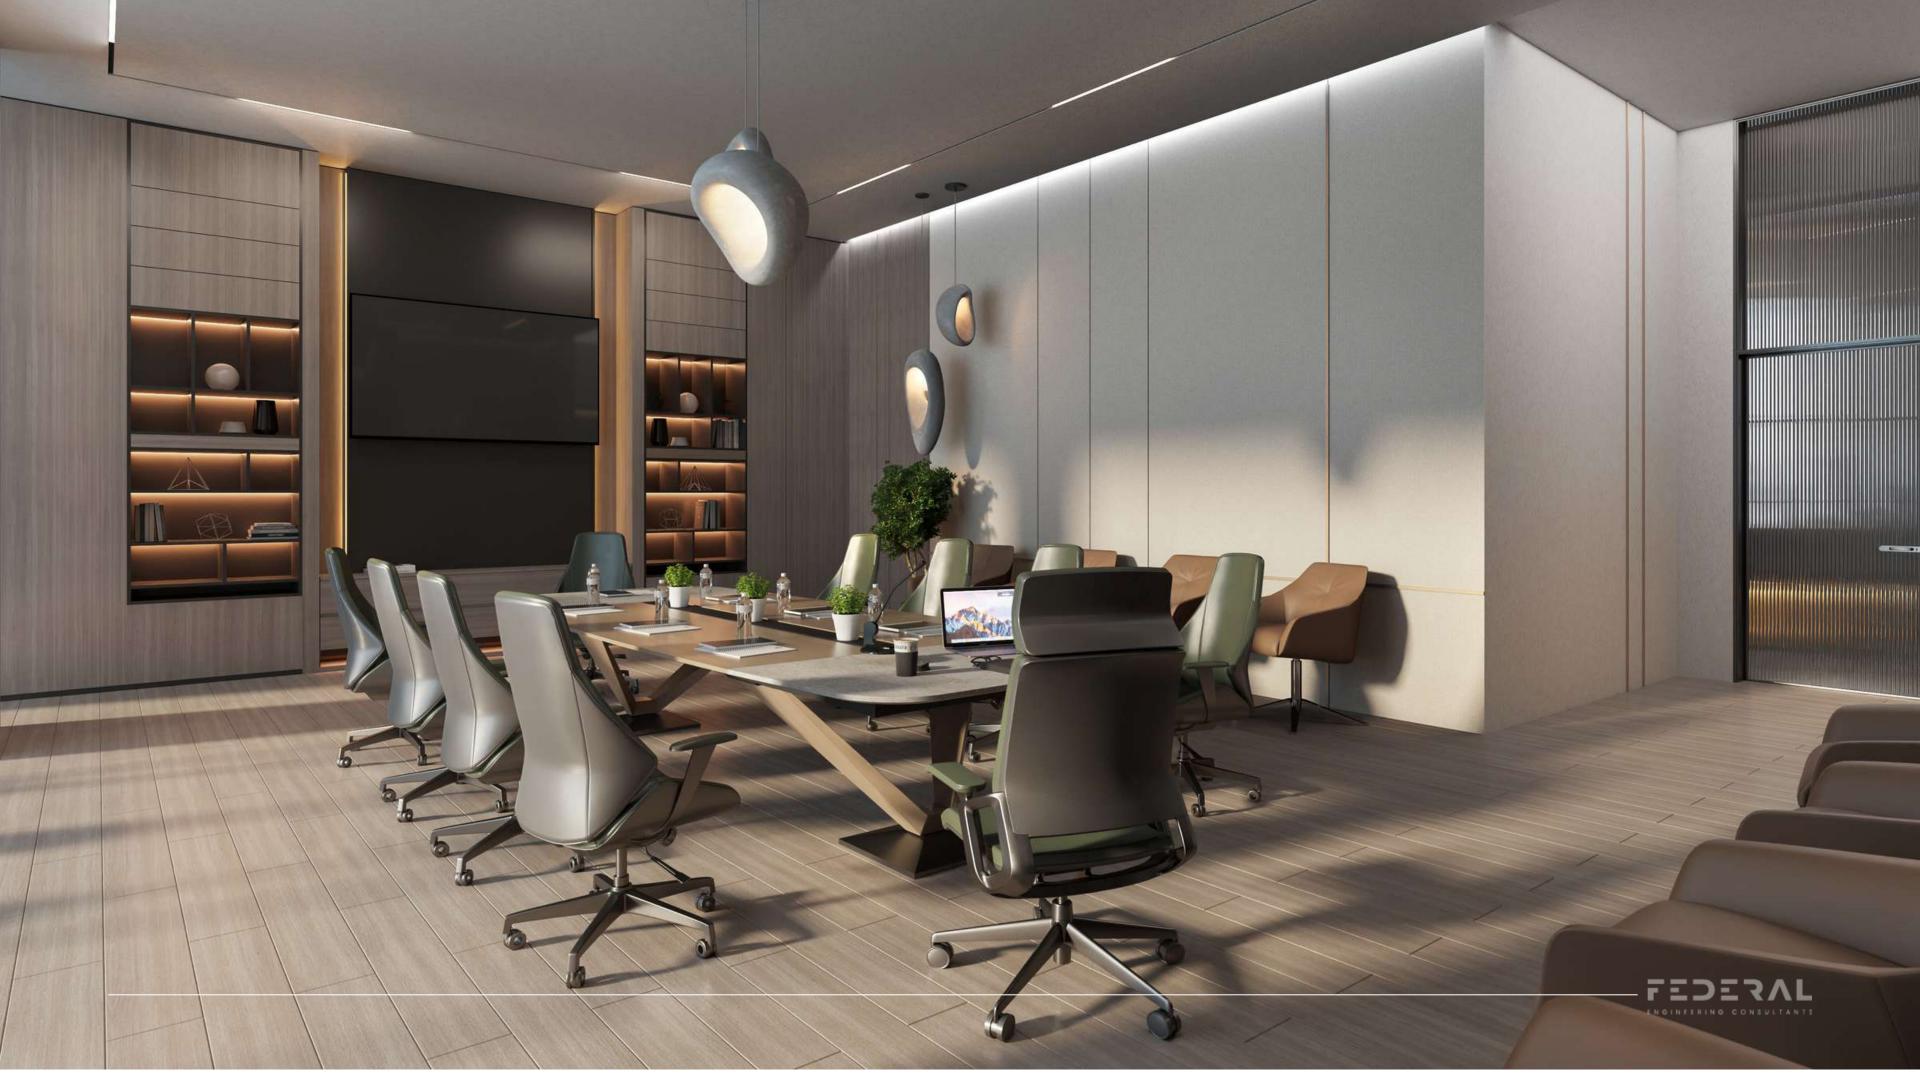

#### **CONFERENCE ROOM**

1 WOOD FLOOR

2 GREY STONE

3 GREY WALL PANELS

4 LIGHT GREY PAINT

5 LIGHT GREY FABRIC

6 GREEN FABRIC

CHROME METAL STRIPS

8 WOODEN WALL PANELS

9 BLACK MATTE METAL

10 GREEN MATTE METAL

11 GREEN WOOD

12 BLACK BOARD

13 WOODEN WORKTOP

14 STONE CHANDELIERS

15 LED SIGN

16 LED STRIP

17 BLACK & WHITE TILES

18 CEILING WOODEN STRIPS

19 DARK GREY CIELING PAINT

20 MDF WOOD

21 CHROME METAL PARTITION

22 SILVER METAL STRIPS

23 GREEN LEATHER CHAIR

BROWN LEATHER CHAIR

25 GREEN CARPET

26 CHROME METAL SIGN

27 BLACK MDF WOOD

28

WHITE PORCELAIN

29 STONE TILES

30 RUBBER BLUE FLOORING

31 GREY MOSAIC TILES

WOODEN TILES

FIBER LIGHTS CEILING

CO-WORKING SPACE

- 1 WOOD FLOOR
- 2 GREY STONE
- 3 GREY WALL PANELS
- 4 LIGHT GREY PAINT
- 5 LIGHT GREY FABRIC
- 6 GREEN FABRIC
- 7 CHROME METAL STRIPS
- 8 WOODEN WALL PANELS
- 9 BLACK MATTE METAL
- 10 GREEN MATTE METAL
- 11 GREEN WOOD
- 12 BLACK BOARD
- 13 WOODEN WORKTOP
- 14 STONE CHANDELIERS