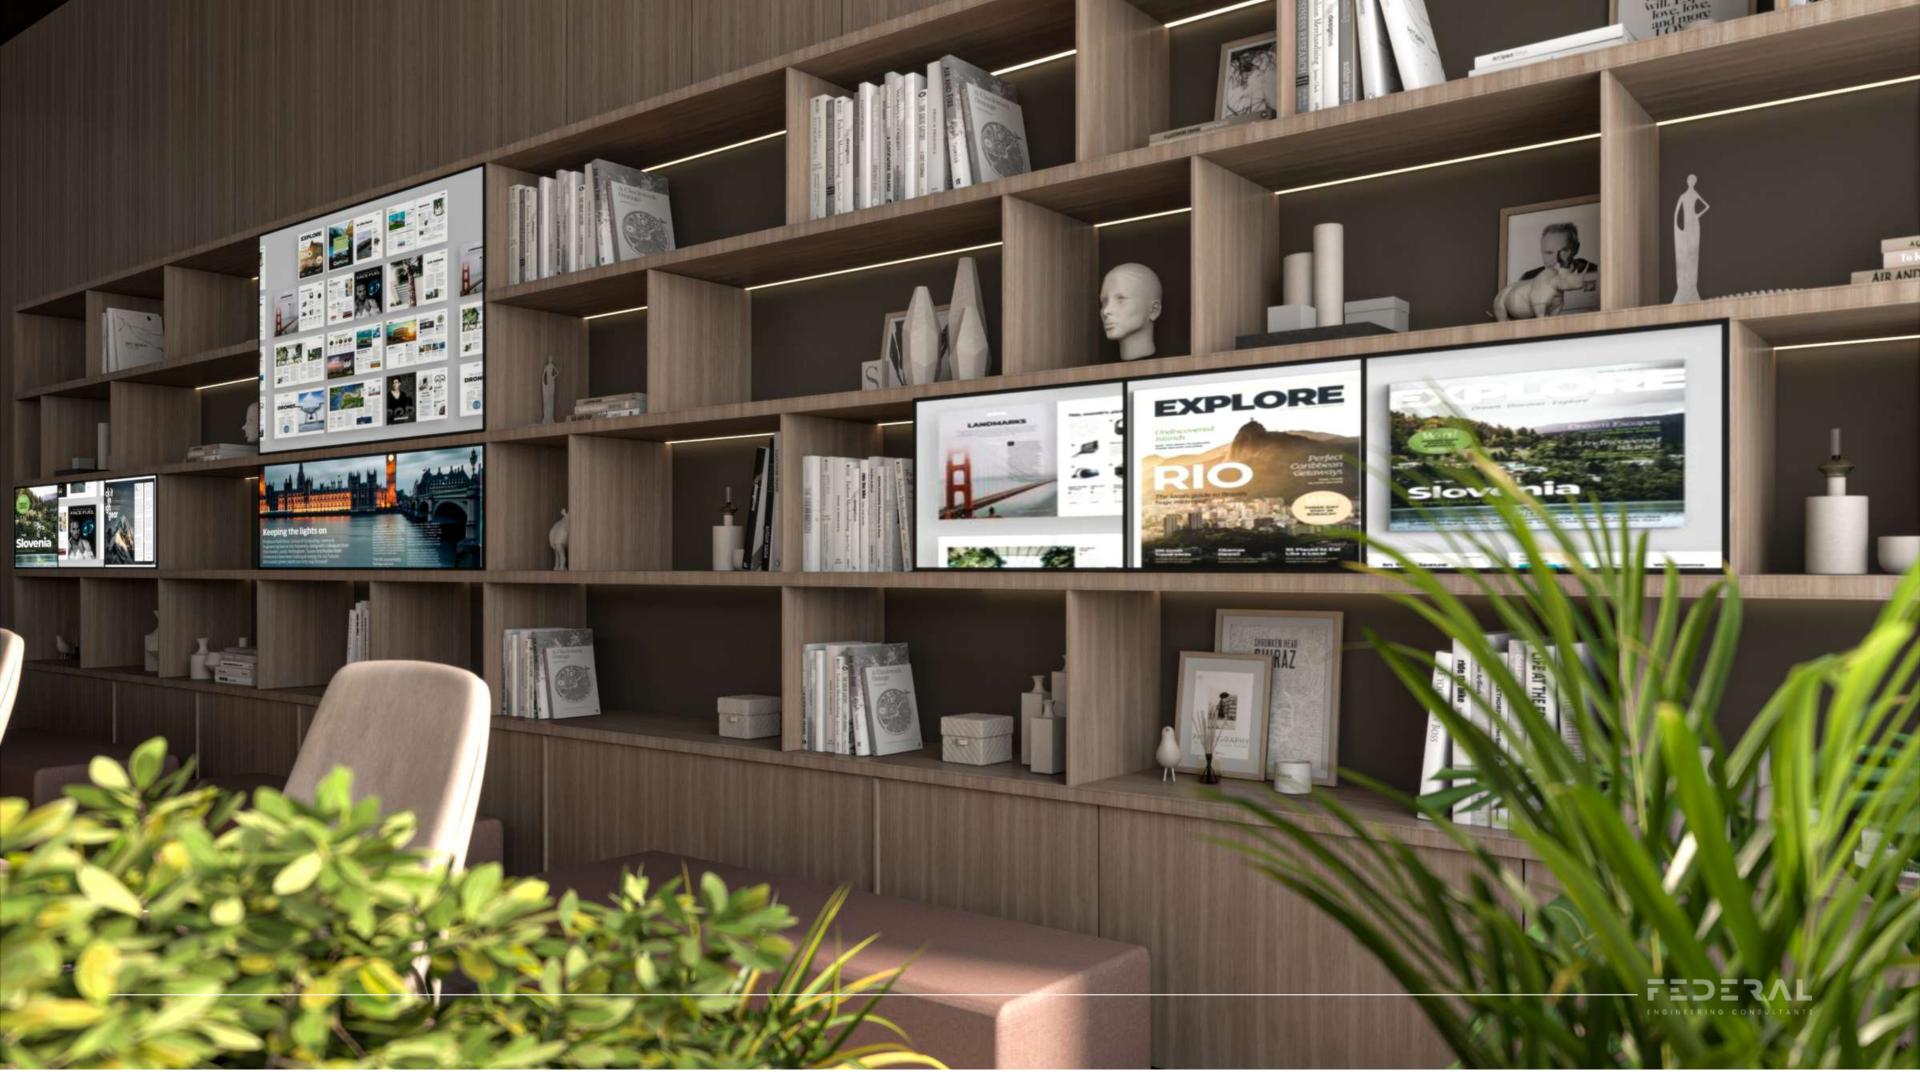

ART STUDIO
11TH FLOOR

GAMING ROOM & GOLF SIMULATOR AREA 11TH FLOOR

INDOOR CINEMA

11TH FLOOR

CONFERENCE ROOM
11TH FLOOR

DIGITAL LIBRARY & CO-WORKING SPACE
11TH FLOOR

MOSQUE 11TH FLOOR

FEDERAL ENGINEERING CONSULTANTS

31 GREY MOSAIC TILES

WOODEN TILES

FIBER LIGHTS CEILING

CO-WORKING SPACE

- 1 WOOD FLOOR
- 2 GREY STONE
- 3 GREY WALL PANELS
- 4 LIGHT GREY PAINT
- 5 LIGHT GREY FABRIC
- 6 GREEN FABRIC
- 7 CHROME METAL STRIPS
- 8 WOODEN WALL PANELS
- 9 BLACK MATTE METAL
- 10 GREEN MATTE METAL
- 11 GREEN WOOD
- 12 BLACK BOARD
- 13 WOODEN WORKTOP
- 14 STONE CHANDELIERS