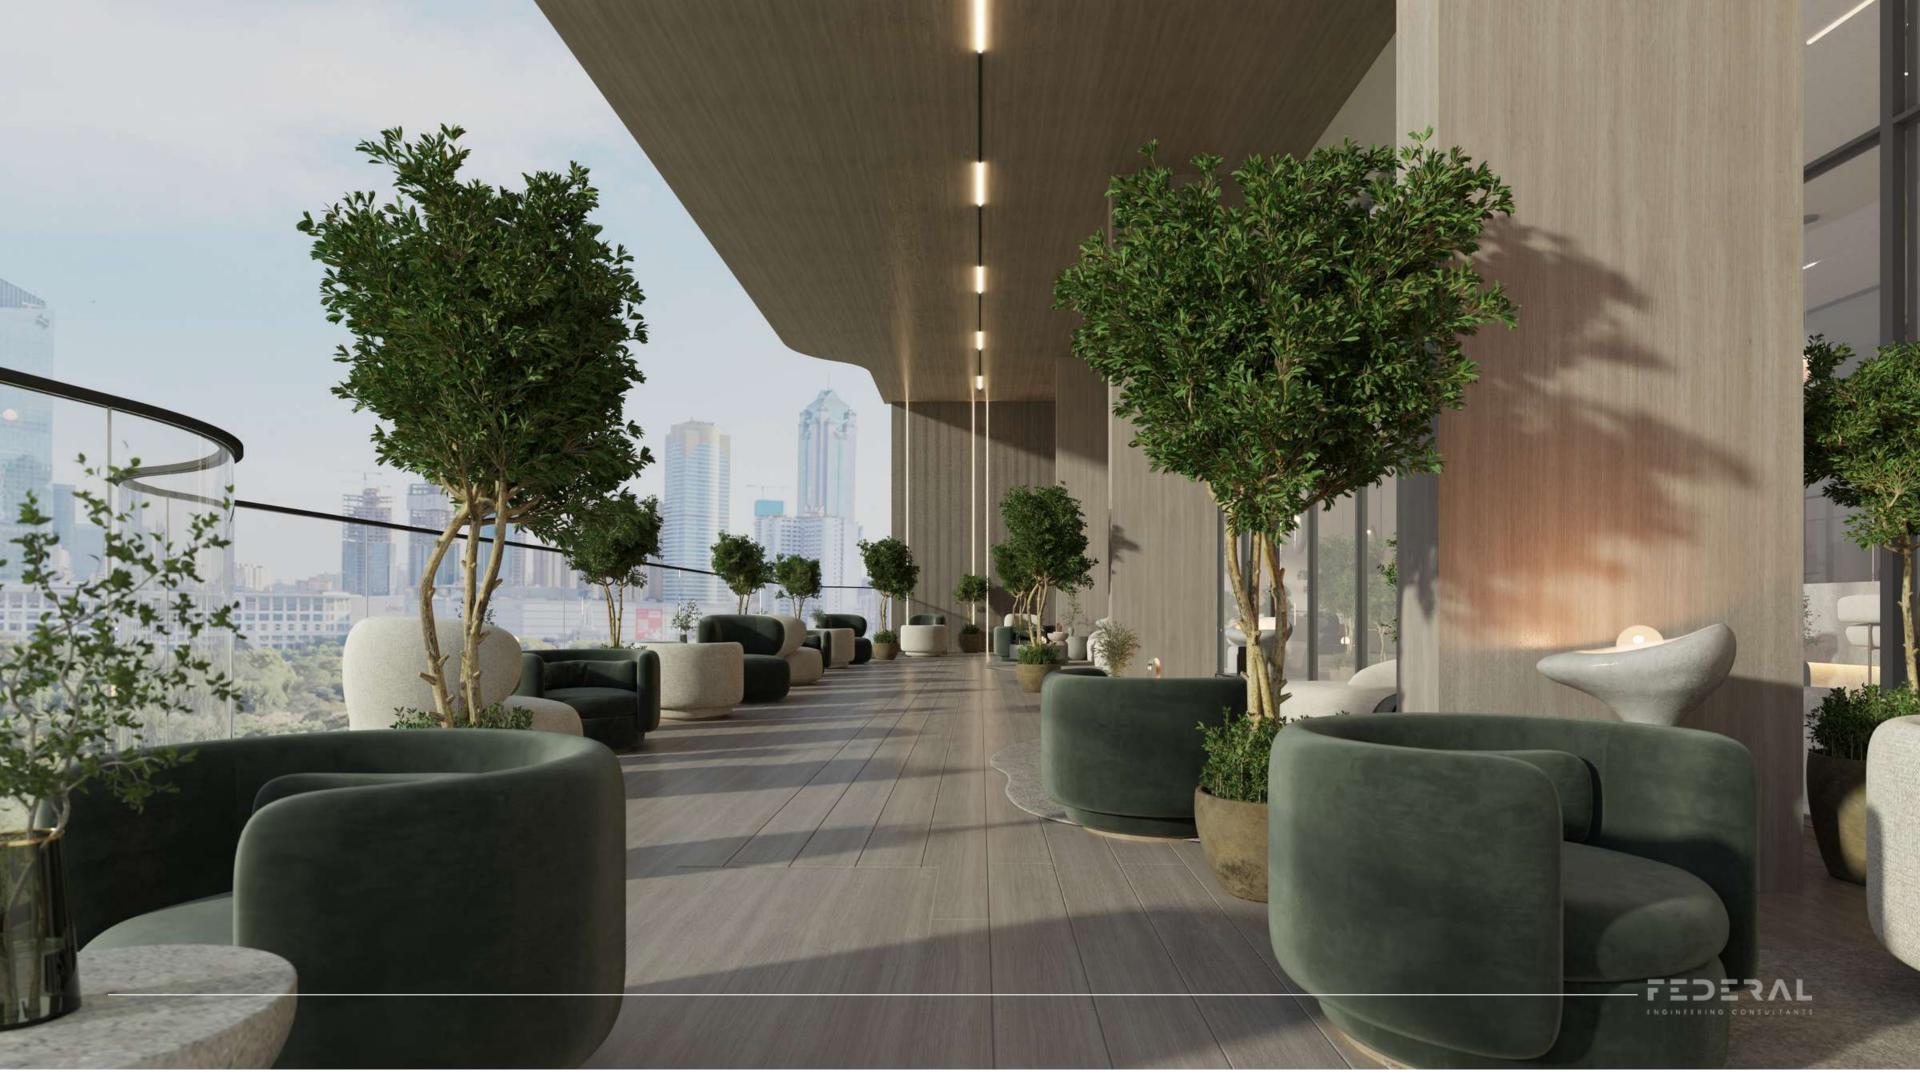

### CLUBHOUSE

- 1 WOOD FLOOR
- 2 GREY STONE
- 3 GREY WALL PANELS
- 4 LIGHT GREY PAINT
- 5 LIGHT GREY FABRIC
- 6 GREEN FABRIC
- 7 CHROME METAL STRIPS
- 8 WOODEN WALL PANELS
- 9 BLACK MATTE METAL
- 10 GREEN MATTE METAL
- 11 GREEN WOOD
- 12 BLACK BOARD
- 13 WOODEN WORKTOP
- 14 STONE CHANDELIERS

- 15 LED SIGN
- 16 LED STRIP
- 17 BLACK & WHITE TILES
- 18 CEILING WOODEN STRIPS
- 19 DARK GREY CIELING PAINT
- 20 MDF WOOD
- 21 CHROME METAL PARTITION
- 22 SILVER METAL STRIPS
- GREEN LEATHER CHAIR
- BROWN LEATHER CHAIR
- 25 GREEN CARPET
- 26 CHROME METAL SIGN
- 27 BLACK MDF WOOD
- 28 WHITE PORCELAIN

29 STONE TILES

30 RUBBER BLUE FLOORING

31 GREY MOSAIC TILES

2 WOODEN TILES

FIBER LIGHTS CEILING