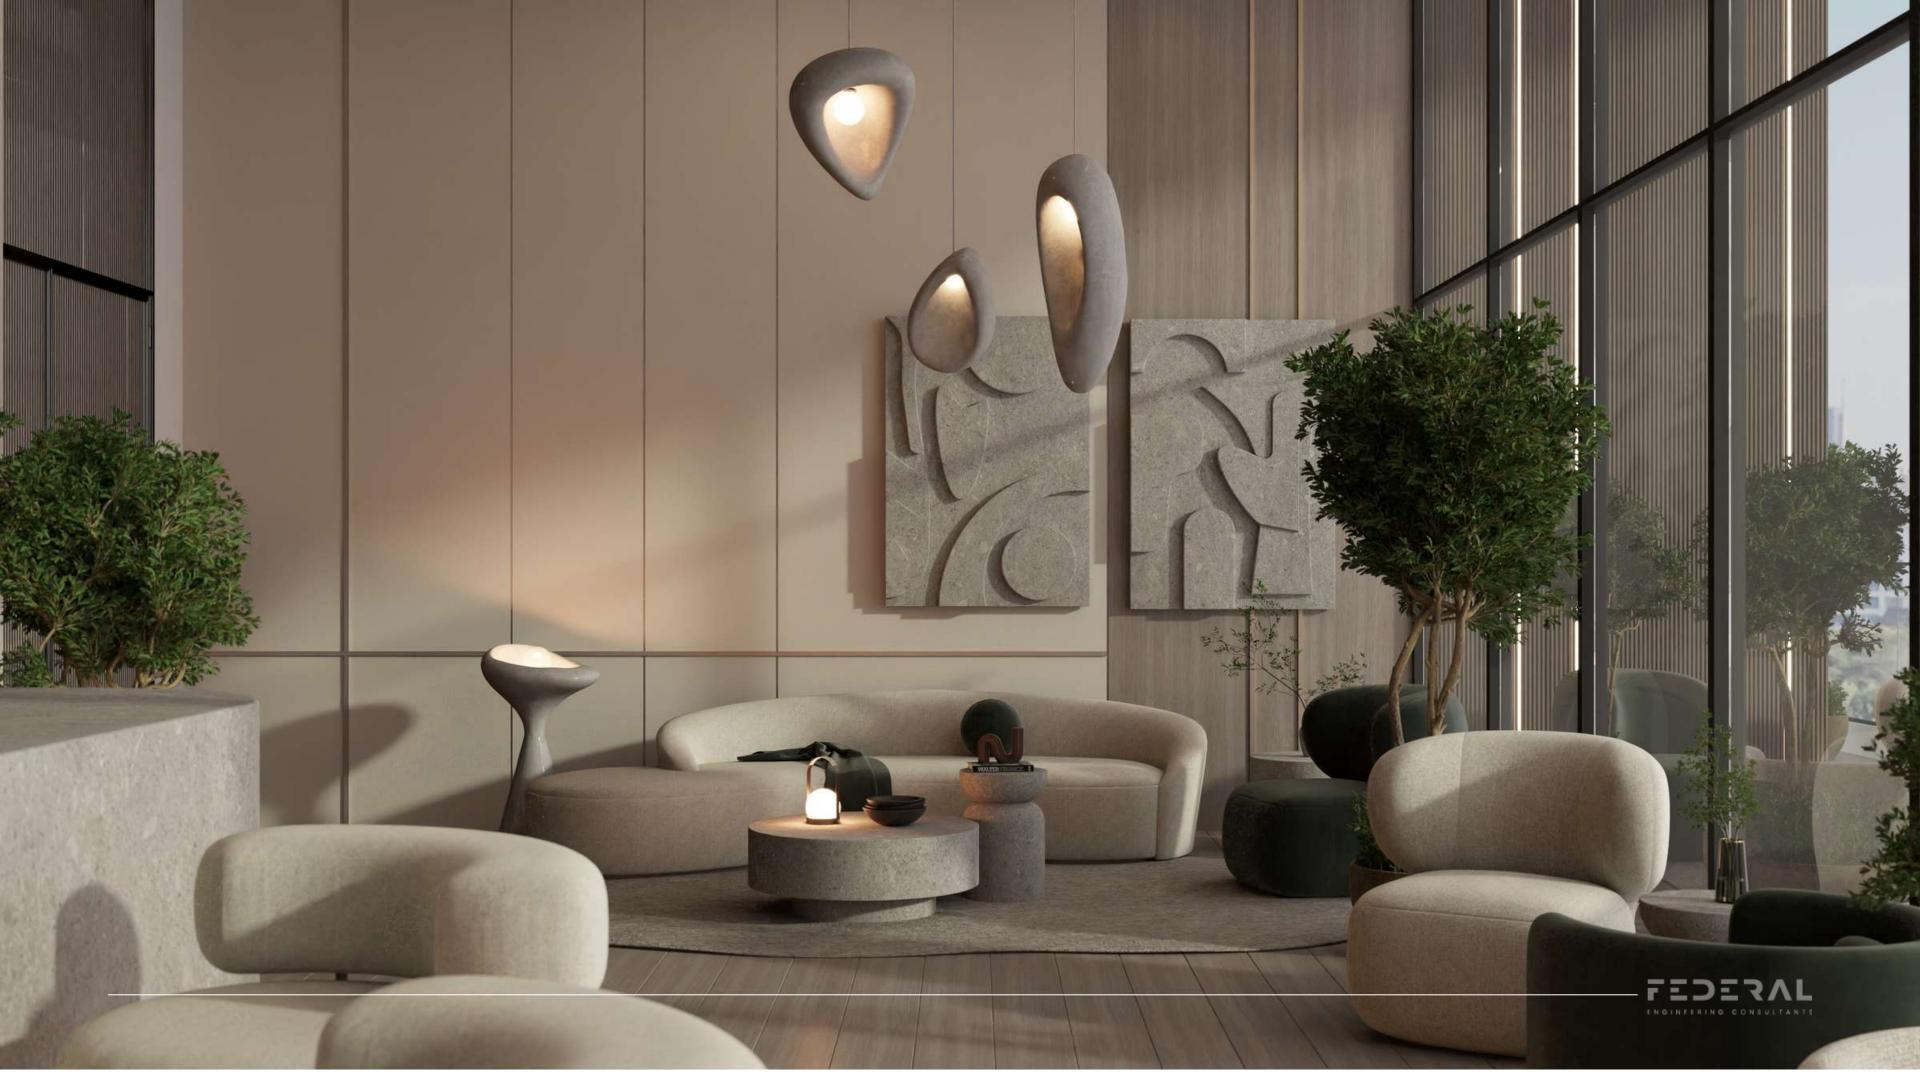

## MAIN MATERIALS BOARD

PETS TRACK & PARK 5TH PODIUM FLOOR

LAUNDRY ROOM
5TH PODIUM FLOOR

MEDITATION AREA 1ST FLOOR

GY M AREA 1ST FLOOR

BBQ AREA 1ST FLOOR

KIDS DAYCAR E AREA 1ST FLOOR

CLUBHOUSE 11TH FLOOR

### CLUBHOUSE

- 1 WOOD FLOOR
- 2 GREY STONE
- 3 GREY WALL PANELS
- 4 LIGHT GREY PAINT
- 5 LIGHT GREY FABRIC
- 6 GREEN FABRIC
- 7 CHROME METAL STRIPS
- 8 WOODEN WALL PANELS
- 9 BLACK MATTE METAL
- 10 GREEN MATTE METAL
- 11 GREEN WOOD
- 12 BLACK BOARD
- 13 WOODEN WORKTOP
- 14 STONE CHANDELIERS

- 15 LED SIGN
- 16 LED STRIP
- 17 BLACK & WHITE TILES
- 18 CEILING WOODEN STRIPS
- 19 DARK GREY CIELING PAINT
- 20 MDF WOOD
- 21 CHROME METAL PARTITION
- 22 SILVER METAL STRIPS
- GREEN LEATHER CHAIR
- BROWN LEATHER CHAIR
- 25 GREEN CARPET
- 26 CHROME METAL SIGN
- 27 BLACK MDF WOOD
- 28 WHITE PORCELAIN

29 STONE TILES

30 RUBBER BLUE FLOORING

31 GREY MOSAIC TILES

2 WOODEN TILES

FIBER LIGHTS CEILING