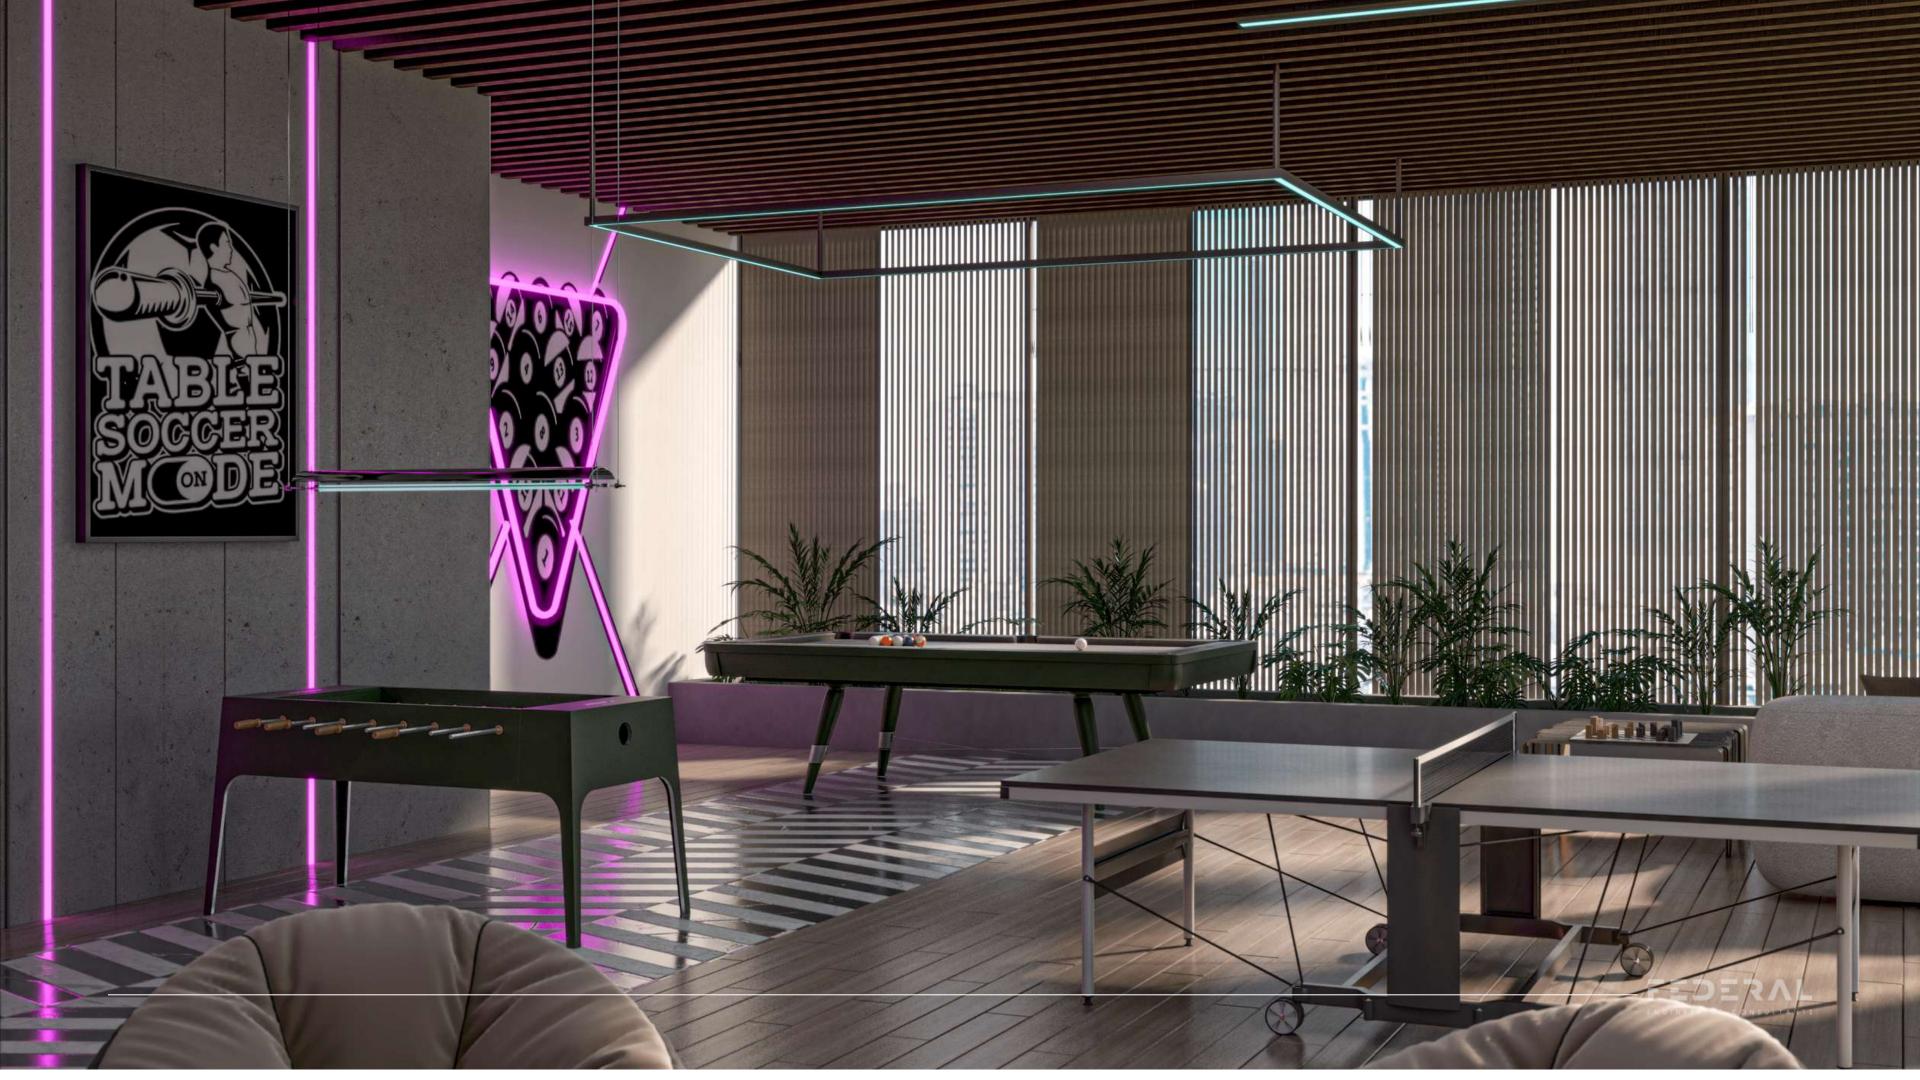

#### **GAMING ROOM**

- 1 WOOD FLOOR
- 2 GREY STONE
- 3 GREY WALL PANELS
- 4 LIGHT GREY PAINT
- 5 LIGHT GREY FABRIC
- 6 GREEN FABRIC
- 7 CHROME METAL STRIPS
- 8 WOODEN WALL PANELS
- 9 BLACK MATTE METAL
- 10 GREEN MATTE METAL
- 11 GREEN WOOD
- 12 BLACK BOARD
- 13 WOODEN WORKTOP
- 14 STONE CHANDELIERS

- 15 LED SIGN
- 16 LED STRIP
- 17 BLACK & WHITE TILES
- 18 CEILING WOODEN STRIPS
- 19 DARK GREY CIELING PAINT
- 20 MDF WOOD
- 21 CHROME METAL PARTITION
- 22 SILVER METAL STRIPS
- GREEN LEATHER CHAIR
- 24 BROWN LEATHER CHAIR
- 25 GREEN CARPET
- 26 CHROME METAL SIGN
- BLACK MDF WOOD

28

WHITE PORCELAIN

29 STONE TILES

RUBBER BLUE FLOORING

31 GREY MOSAIC TILES

WOODEN TILES

33 FIBER LIGHTS CEILING