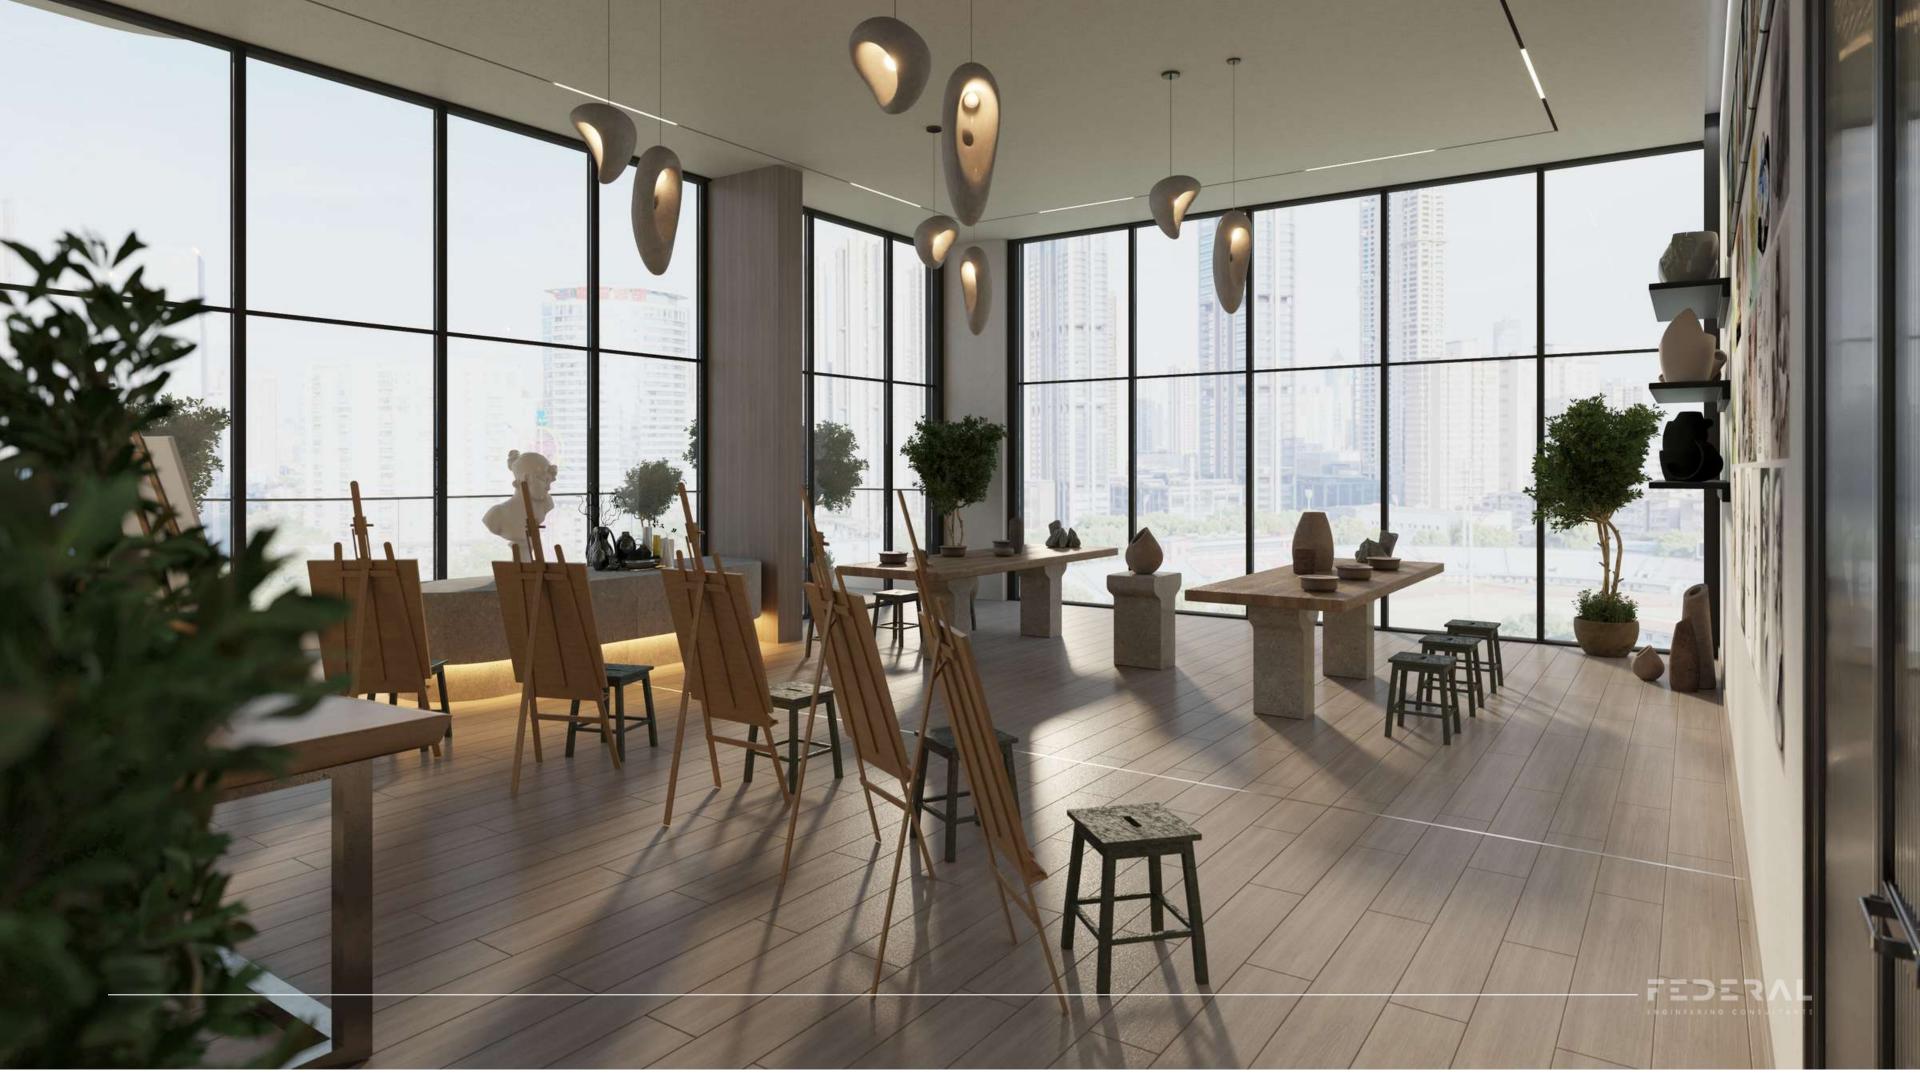

#### ART STUDIO

- 1 WOOD FLOOR
- 2 GREY STONE
- 3 GREY WALL PANELS
- 4 LIGHT GREY PAINT
- 5 LIGHT GREY FABRIC
- 6 GREEN FABRIC
- 7 CHROME METAL STRIPS
- 8 WOODEN WALL PANELS
- 9 BLACK MATTE METAL
- 10 GREEN MATTE METAL
- 11 GREEN WOOD
- 12 BLACK BOARD
- 13 WOODEN WORKTOP
- 14 STONE CHANDELIERS

- 15 LED SIGN
- 16 LED STRIP
- 17 BLACK & WHITE TILES
- 18 CEILING WOODEN STRIPS
- 19 DARK GREY CIELING PAINT
- 20 MDF WOOD
- 21 CHROME METAL PARTITION
- 22 SILVER METAL STRIPS
- GREEN LEATHER CHAIR
- BROWN LEATHER CHAIR
- 25 GREEN CARPET
- 26 CHROME METAL SIGN
- 27 BLACK MDF WOOD
- 28 WHITE PORCELAIN

29 STONE TILES

30 RUBBER BLUE FLOORING

31 GREY MOSAIC TILES

WOODEN TILES

33 FIBER LIGHTS CEILING