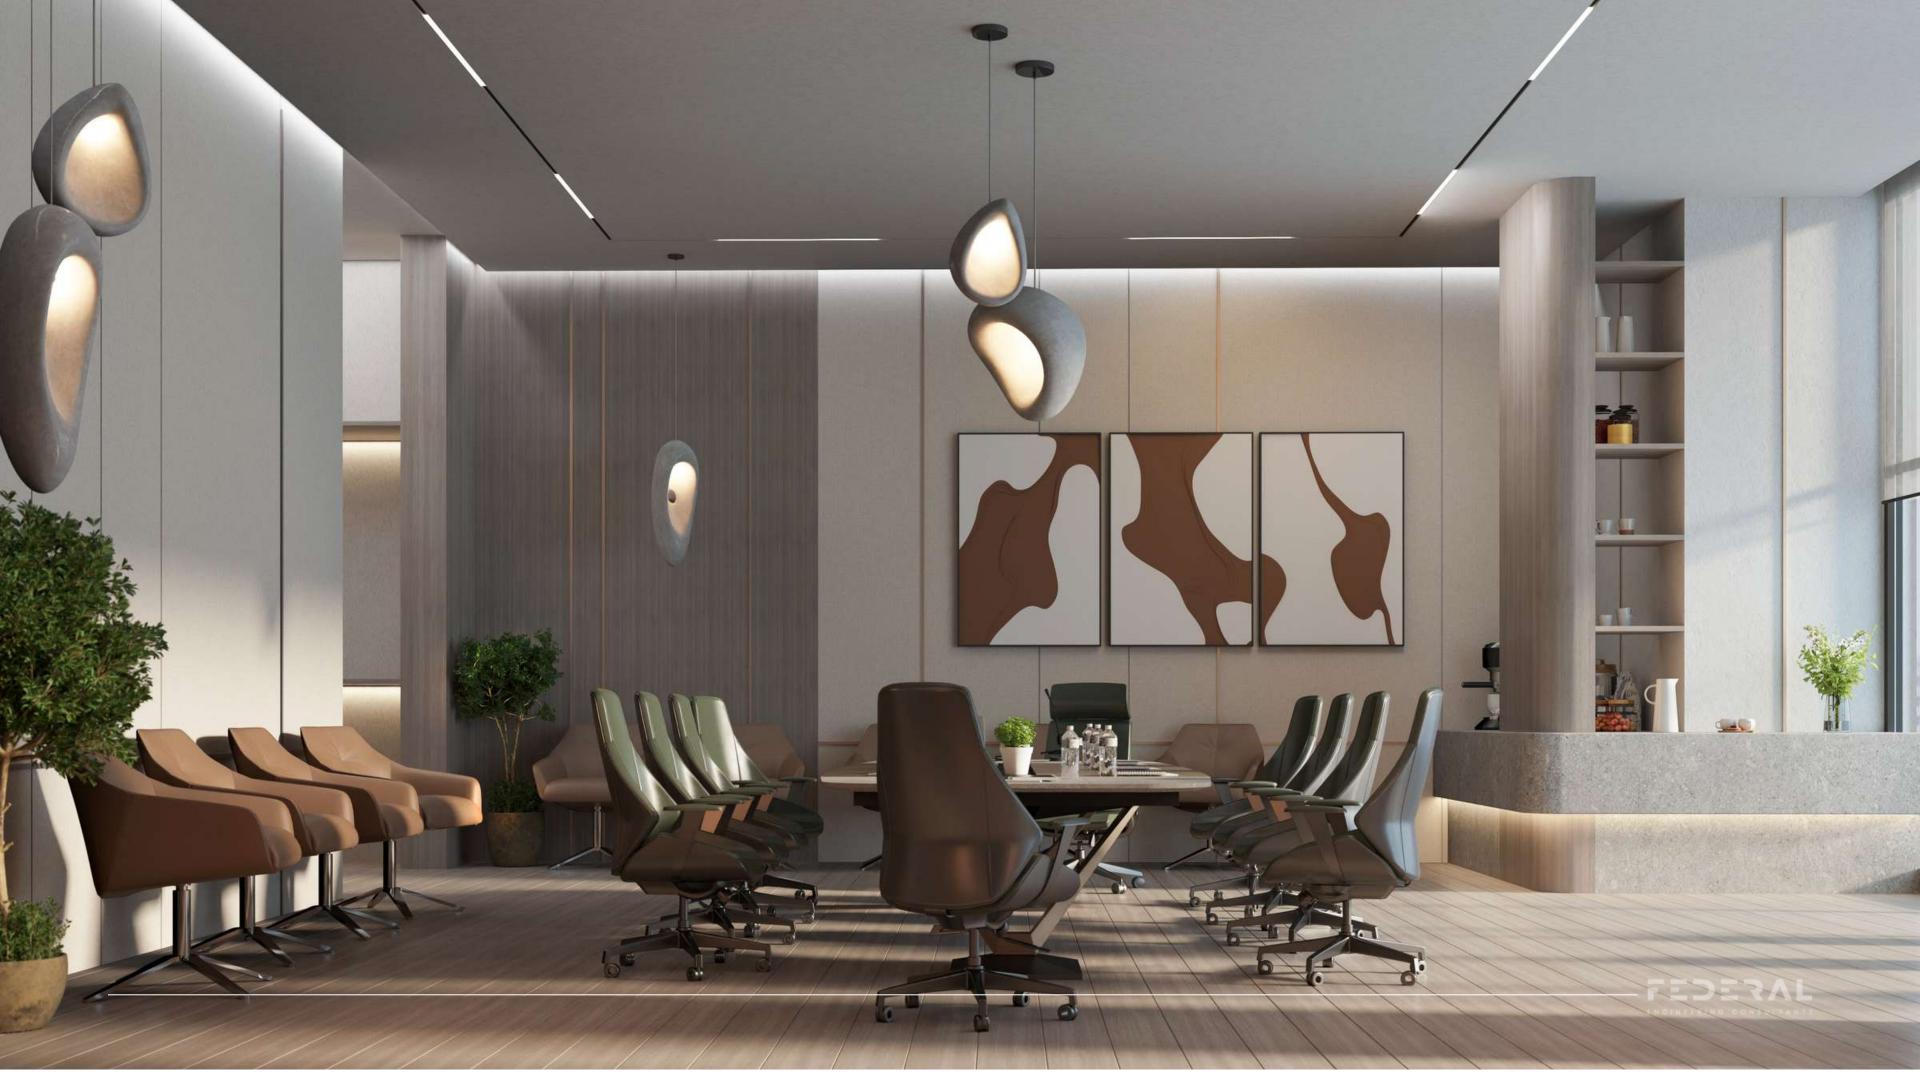

ART STUDIO
11TH FLOOR

GAMING ROOM & GOLF SIMULATOR AREA 11TH FLOOR

INDOOR CINEMA

11TH FLOOR

CONFERENCE ROOM
11TH FLOOR

DIGITAL LIBRARY & CO-WORKING SPACE
11TH FLOOR

MOSQUE 11TH FLOOR

FEDERAL ENGINEERING CONSULTANTS

#### **CONFERENCE ROOM**

1 WOOD FLOOR

2 GREY STONE

3 GREY WALL PANELS

4 LIGHT GREY PAINT

5 LIGHT GREY FABRIC

6 GREEN FABRIC

CHROME METAL STRIPS

8 WOODEN WALL PANELS

9 BLACK MATTE METAL

10 GREEN MATTE METAL

11 GREEN WOOD

12 BLACK BOARD

13 WOODEN WORKTOP

14 STONE CHANDELIERS

15 LED SIGN

16 LED STRIP

17 BLACK & WHITE TILES

18 CEILING WOODEN STRIPS

19 DARK GREY CIELING PAINT

20 MDF WOOD

21 CHROME METAL PARTITION

22 SILVER METAL STRIPS

23 GREEN LEATHER CHAIR

BROWN LEATHER CHAIR

25 GREEN CARPET

26 CHROME METAL SIGN

27 BLACK MDF WOOD

28

WHITE PORCELAIN

29 STONE TILES

30 RUBBER BLUE FLOORING