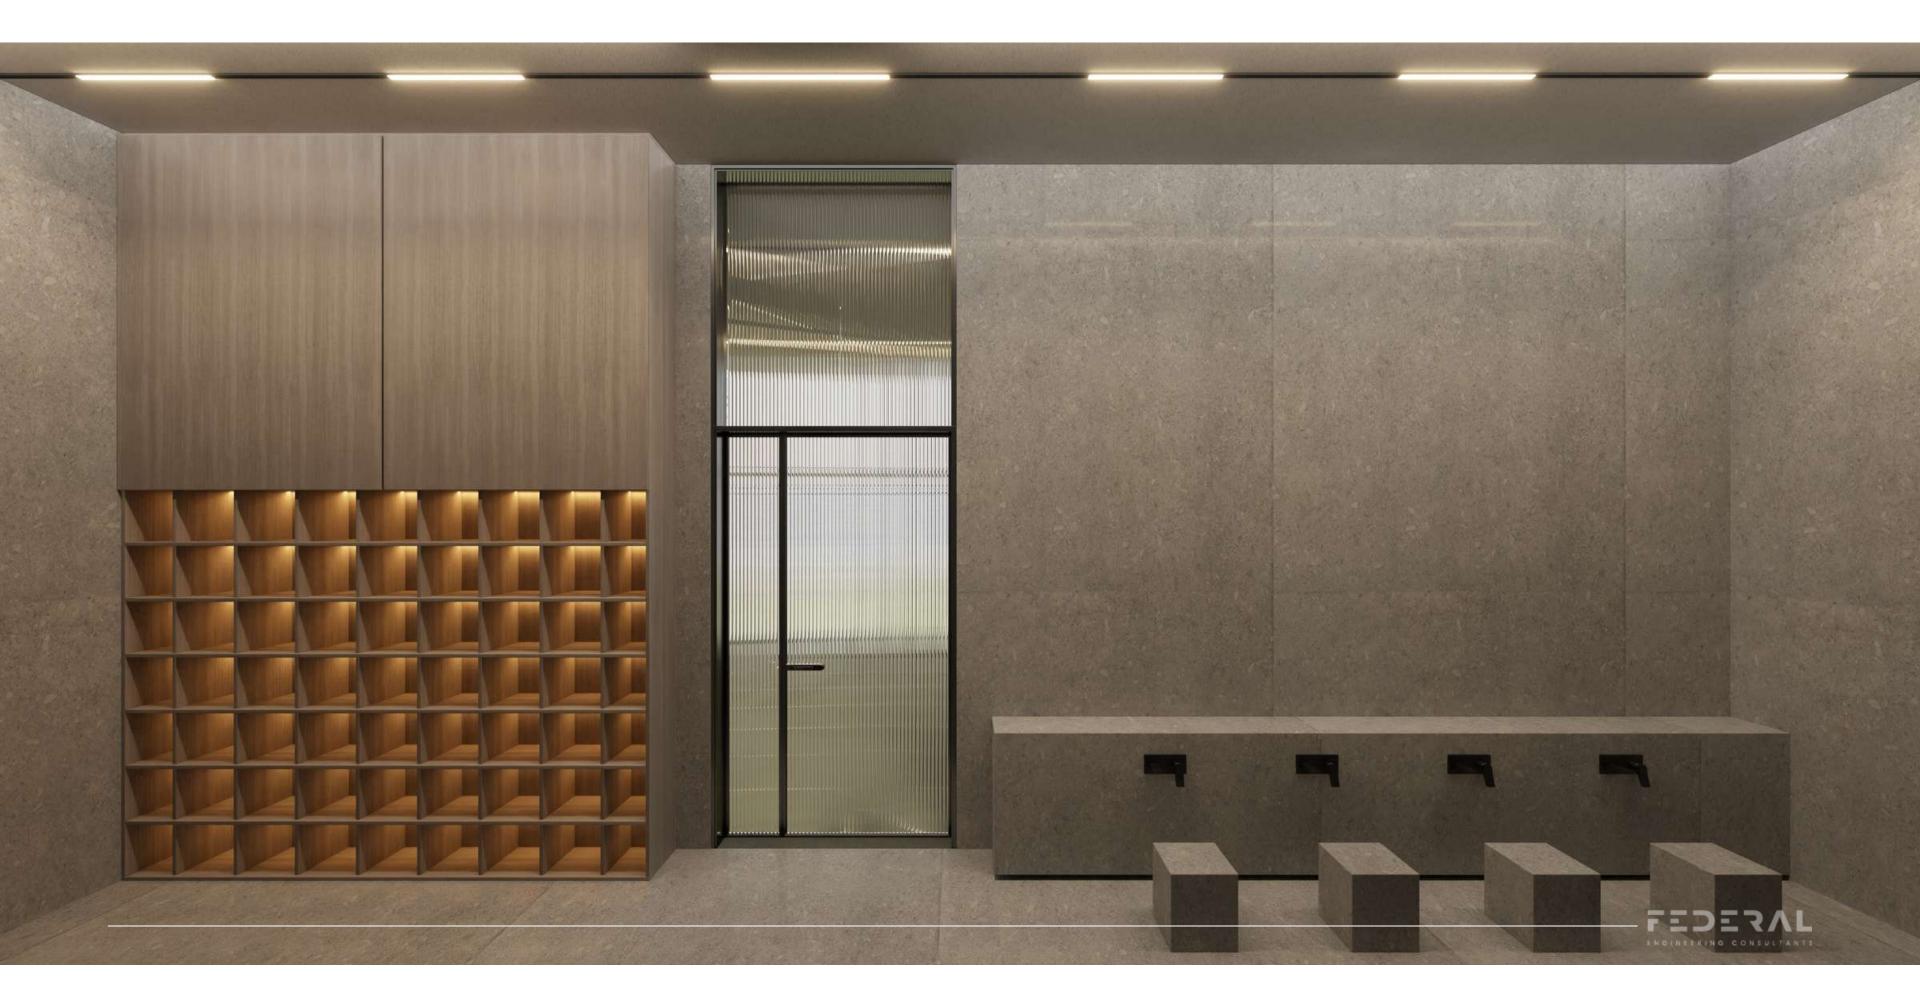

32

33

FIBER LIGHTS CEILING

MOSQUE LOCKERS

1 WOOD FLOOR

15 LED SIGN

2 GREY STONE

16 LED STRIP

| NO. | AREA                 | FINISH          | CODE                                                                |
|-----|----------------------|-----------------|---------------------------------------------------------------------|
| 29  | Lockers tiles        | Stone porcelain | Sanipex group:<br>Wild Bianco<br>DCL-G9WD10R-BI                     |
| 30  | Kids area flooring   | Blue rubber     | -                                                                   |
| 31  | Grey mosaic tiles    | Steam room      | Sanipex group:<br>Roma Micromosaico Imperiale<br>FAP-FLYR-30X30-IMP |
| 32  | Wooden tiles         | Sauna room      | Sanipex group:<br>Nest Oak<br>FAP-FNZY-20X120-OAK                   |
| 33  | Fiber lights ceiling | Indoor cinema   | _                                                                   |