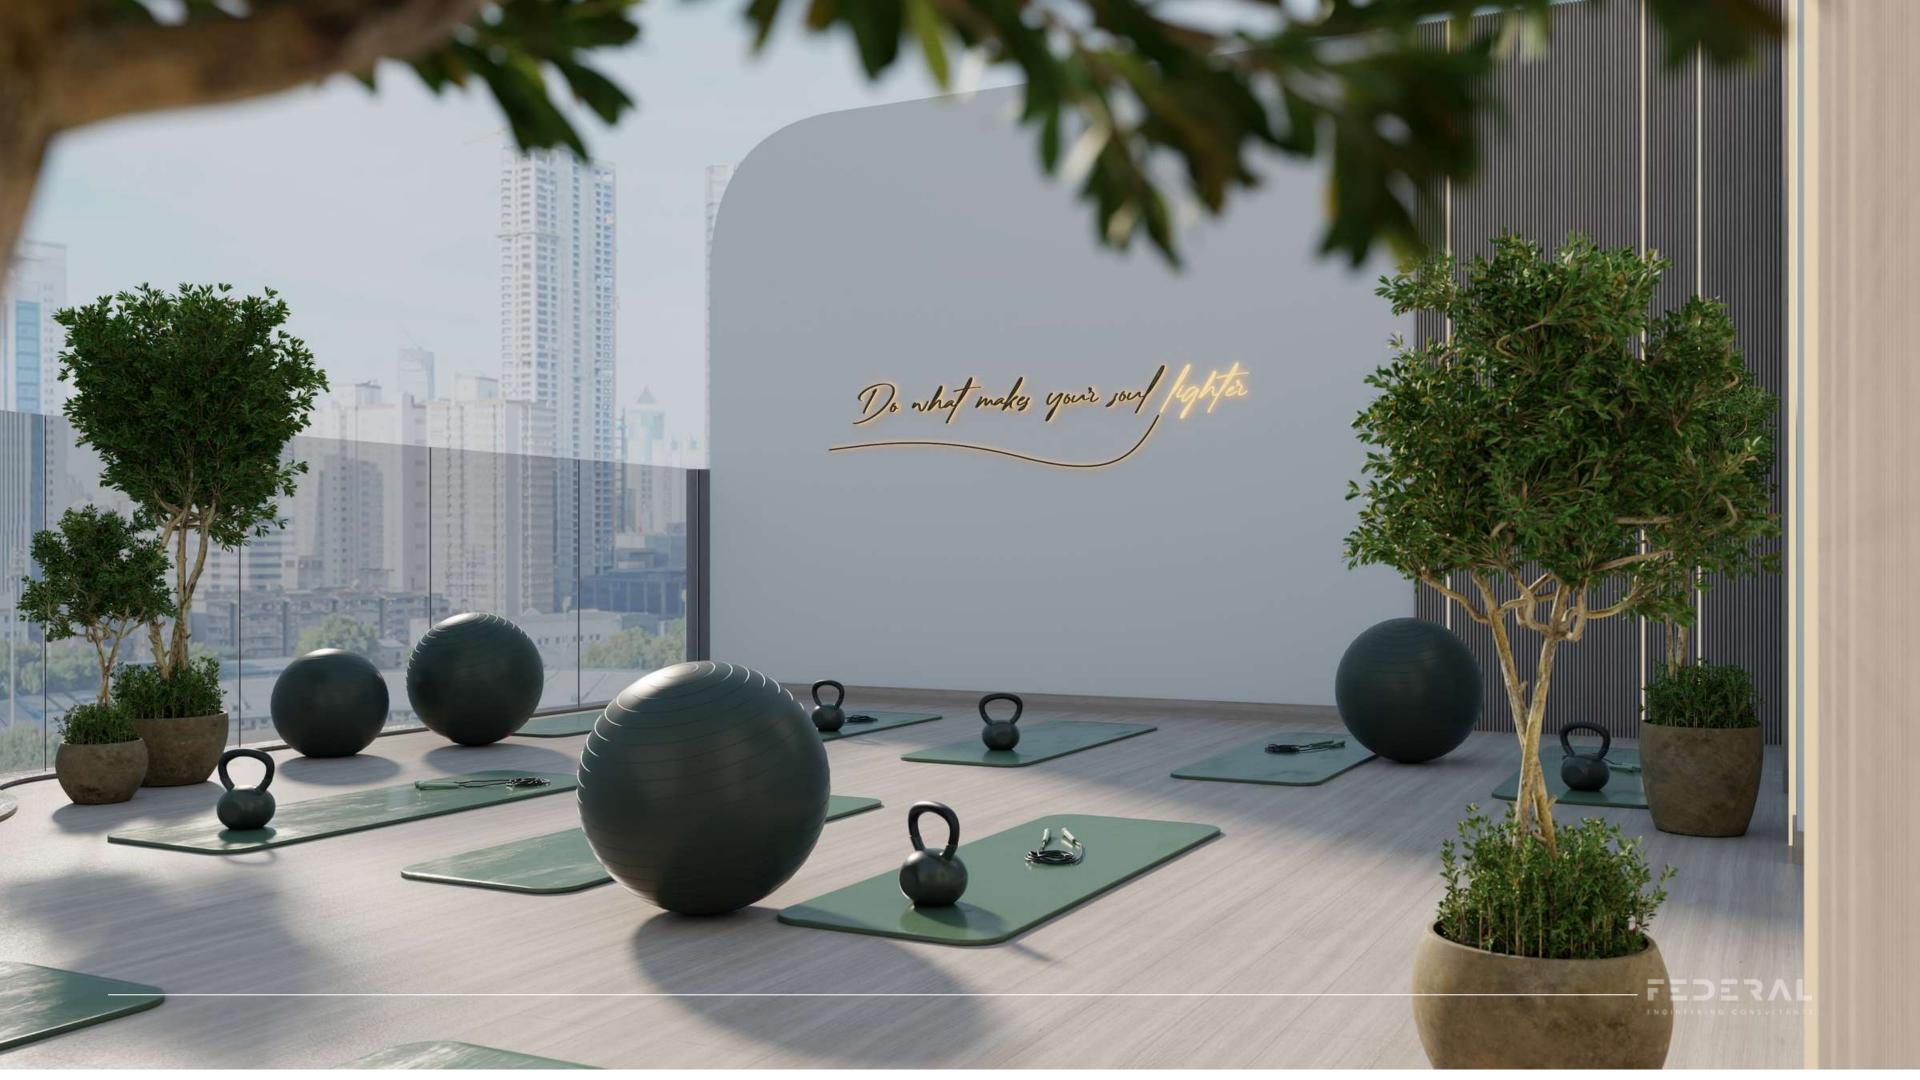

| NO. | AREA                                  | FINISH                  | CODE                                                                                         |
|-----|---------------------------------------|-------------------------|----------------------------------------------------------------------------------------------|
| 15  | Outdoor yoga -<br>Gaming room         | LED sign                | <del>-</del>                                                                                 |
| 16  | Walls                                 | LED strip               | -                                                                                            |
| 17  | Gaming room                           | Black & white tiles     | Sanipex Group:<br>Roma Stone Carrara Pietra Grey Deco Mosaico<br>Satin<br>FAP-FRDM-30X30-CPG |
| 18  | Gaming room                           | Ceiling wooden strips   | Arapco: No: 301                                                                              |
| 19  | Co-working space                      | Dark grey ceiling paint | Jotun - interior Color Inspiration:<br>NCS S 7500-N                                          |
| 20  | Conference - Co-<br>working - Laundry | MDF wood                | Arapco: No: 501                                                                              |
| 21  | Co-working space                      | Chrome metal partition  | -                                                                                            |
| 22  | Gaming room                           | Silver metal strips     | -                                                                                            |
| 23  | Conference room                       | Green leather chair     | -                                                                                            |
| 24  | Conference room                       | Brown leather chair     | -                                                                                            |
| 25  | Mosque                                | Green carpet            | -                                                                                            |
| 26  | Mosque                                | Chrome metal sign       | -                                                                                            |
| 27  | Art studio                            | Black MDF wood          | Jotun - interior Color Inspiration:<br>NCS S 8500-N                                          |
| 28  | Laundry flooring                      | White porcelain         | RAK ceramics:<br>MAXIMUS CALACATTA AFRICA<br>A82GCCAF-HWH.M0X6R                              |