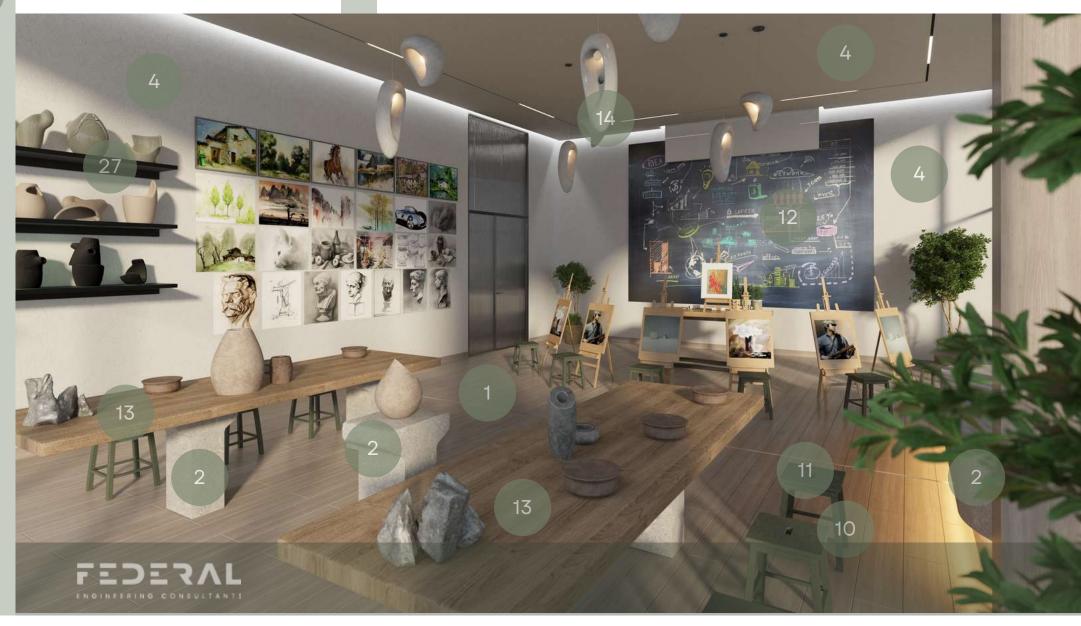

#### ART STUDIO

- 1 WOOD FLOOR
- 2 GREY STONE
- 3 GREY WALL PANELS
- 4 LIGHT GREY PAINT
- 5 LIGHT GREY FABRIC
- 6 GREEN FABRIC
- 7 CHROME METAL STRIPS
- 8 WOODEN WALL PANELS
- 9 BLACK MATTE METAL
- 10 GREEN MATTE METAL
- 11 GREEN WOOD
- 12 BLACK BOARD
- 13 WOODEN WORKTOP
- 14 STONE CHANDELIERS

- 15 LED SIGN
- 16 LED STRIP
- 17 BLACK & WHITE TILES
- 18 CEILING WOODEN STRIPS
- 19 DARK GREY CIELING PAINT
- 20 MDF WOOD
- 21 CHROME METAL PARTITION
- 22 SILVER METAL STRIPS
- GREEN LEATHER CHAIR
- BROWN LEATHER CHAIR
- 25 GREEN CARPET
- 26 CHROME METAL SIGN
- 27 BLACK MDF WOOD
- 28 WHITE PORCELAIN

29 STONE TILES

30 RUBBER BLUE FLOORING

31 GREY MOSAIC TILES

WOODEN TILES

33 FIBER LIGHTS CEILING