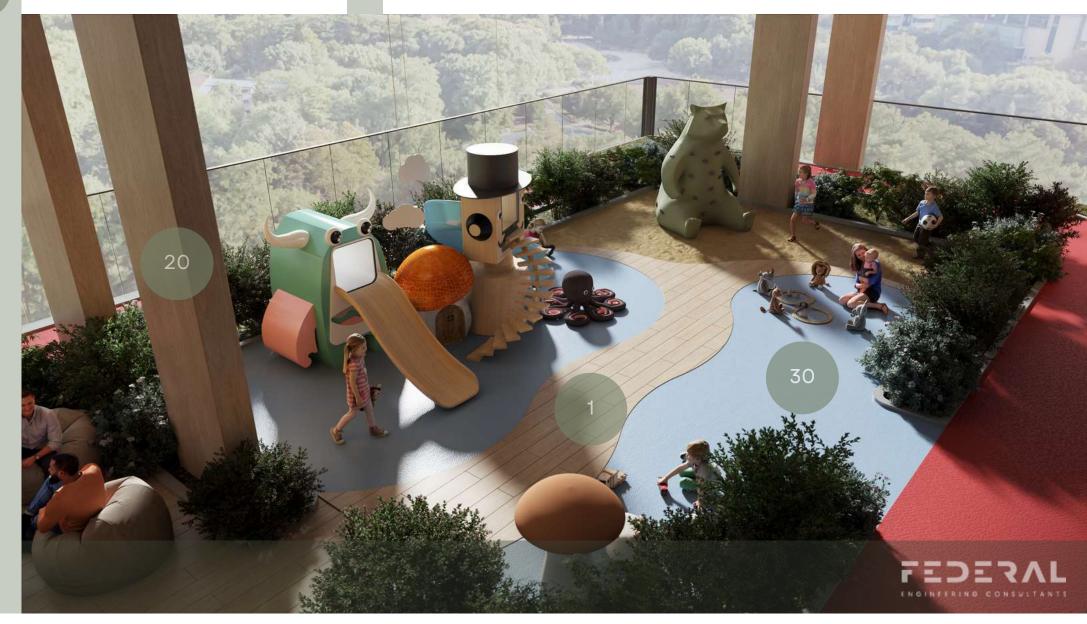

29 STONE TILES

RUBBER BLUE FLOORING

31 GREY MOSAIC TILES

**WOODEN TILES** 

FIBER LIGHTS CEILING

KIDS DAYCARE

- 1 WOOD FLOOR
- 2 GREY STONE
- 3 GREY WALL PANELS
- 4 LIGHT GREY PAINT
- 5 LIGHT GREY FABRIC
- 6 GREEN FABRIC
- 7 CHROME METAL STRIPS
- 8 WOODEN WALL PANELS
- 9 BLACK MATTE METAL
- 10 GREEN MATTE METAL
- 11 GREEN WOOD
- 12 BLACK BOARD
- 13 WOODEN WORKTOP
- 14 STONE CHANDELIERS

- 29 STONE TILES
- 30 RUBBER BLUE FLOORING
- 31 GREY MOSAIC TILES
- 2 WOODEN TILES
- 33 FIBER LIGHTS CEILING

| NO. | AREA                 | FINISH          | CODE                                                                |
|-----|----------------------|-----------------|---------------------------------------------------------------------|
| 29  | Lockers tiles        | Stone porcelain | Sanipex group:<br>Wild Bianco<br>DCL-G9WD10R-BI                     |
| 30  | Kids area flooring   | Blue rubber     | -                                                                   |
| 31  | Grey mosaic tiles    | Steam room      | Sanipex group:<br>Roma Micromosaico Imperiale<br>FAP-FLYR-30X30-IMP |
| 32  | Wooden tiles         | Sauna room      | Sanipex group:<br>Nest Oak<br>FAP-FNZY-20X120-OAK                   |
| 33  | Fiber lights ceiling | Indoor cinema   | _                                                                   |