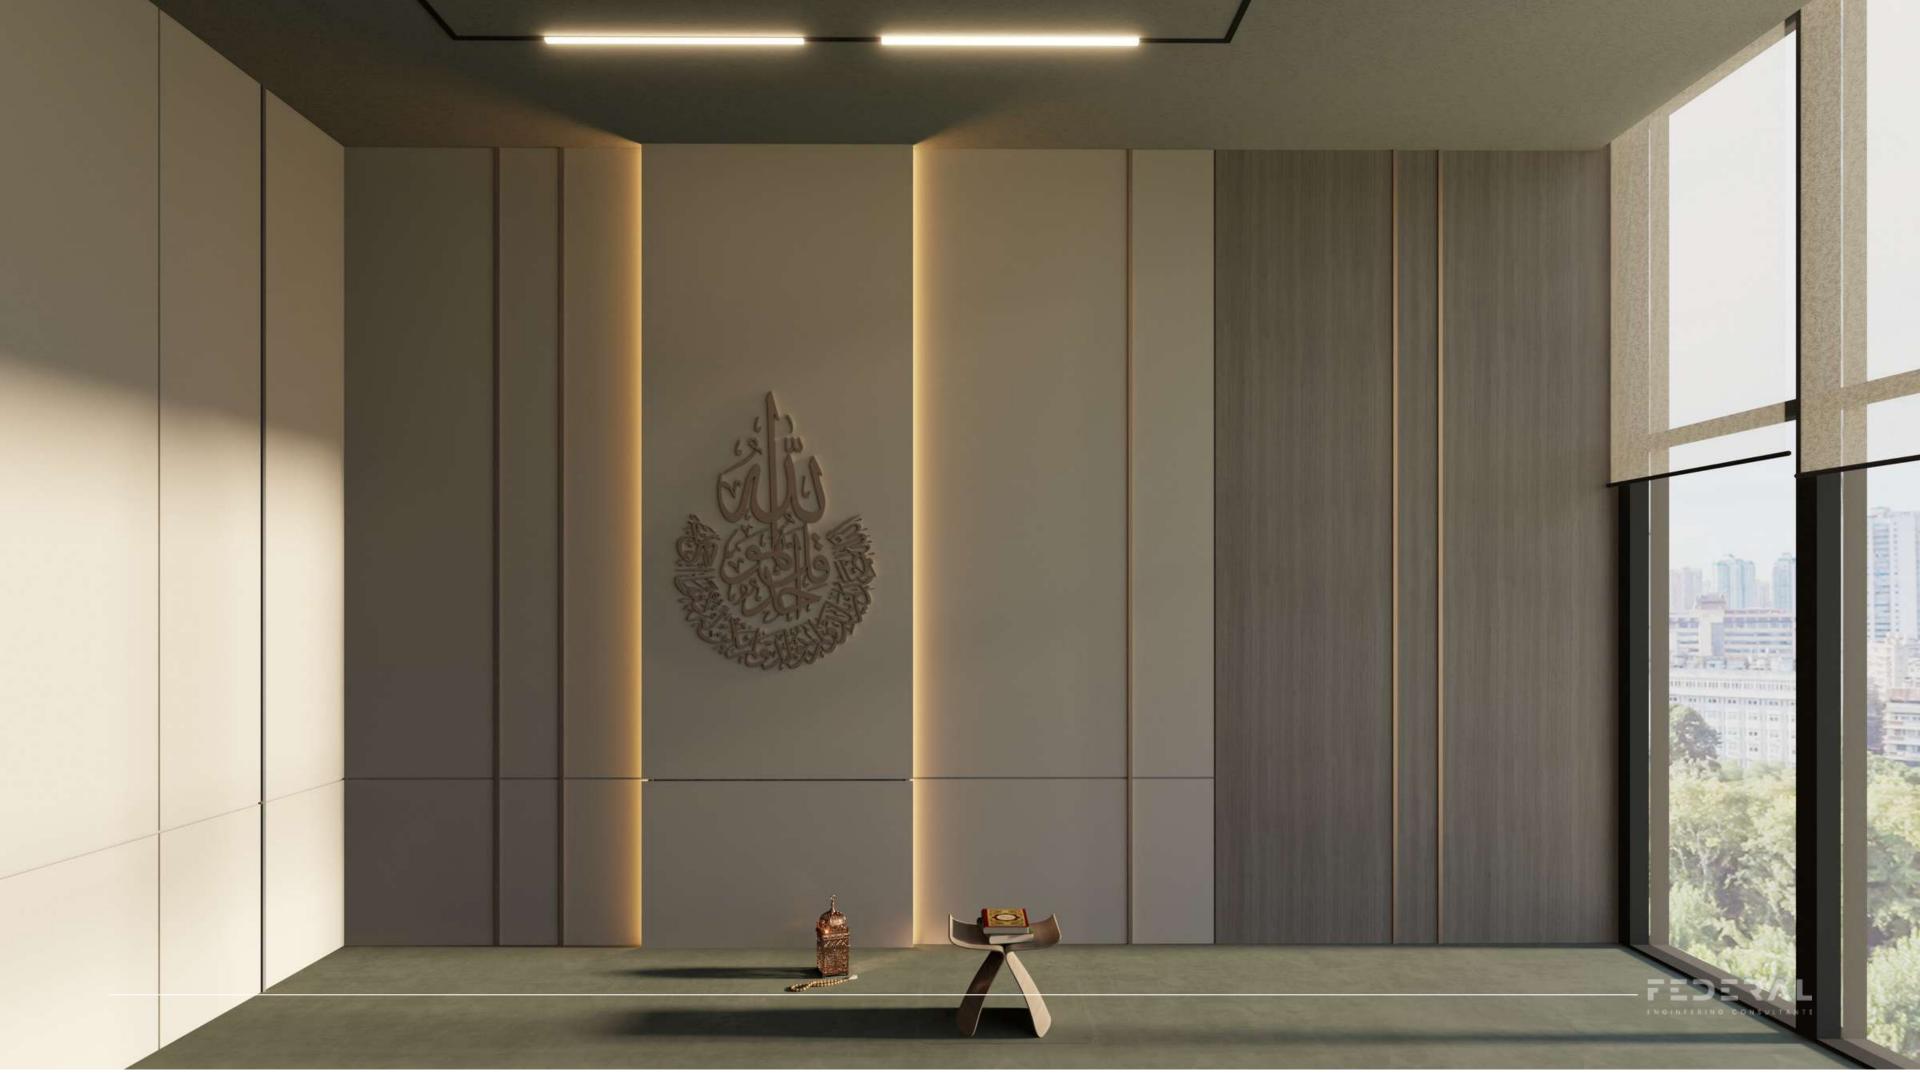

GREY STONE

3 GREY WALL PANELS

4 LIGHT GREY PAINT

5 LIGHT GREY FABRIC

6 GREEN FABRIC

CHROME METAL STRIPS

8 WOODEN WALL PANELS

9 BLACK MATTE METAL

#### ART STUDIO

- 1 WOOD FLOOR
- 2 GREY STONE
- 3 GREY WALL PANELS
- 4 LIGHT GREY PAINT
- 5 LIGHT GREY FABRIC
- 6 GREEN FABRIC
- 7 CHROME METAL STRIPS
- 8 WOODEN WALL PANELS
- 9 BLACK MATTE METAL
- 10 GREEN MATTE METAL
- 11 GREEN WOOD
- 12 BLACK BOARD
- 13 WOODEN WORKTOP
- 14 STONE CHANDELIERS