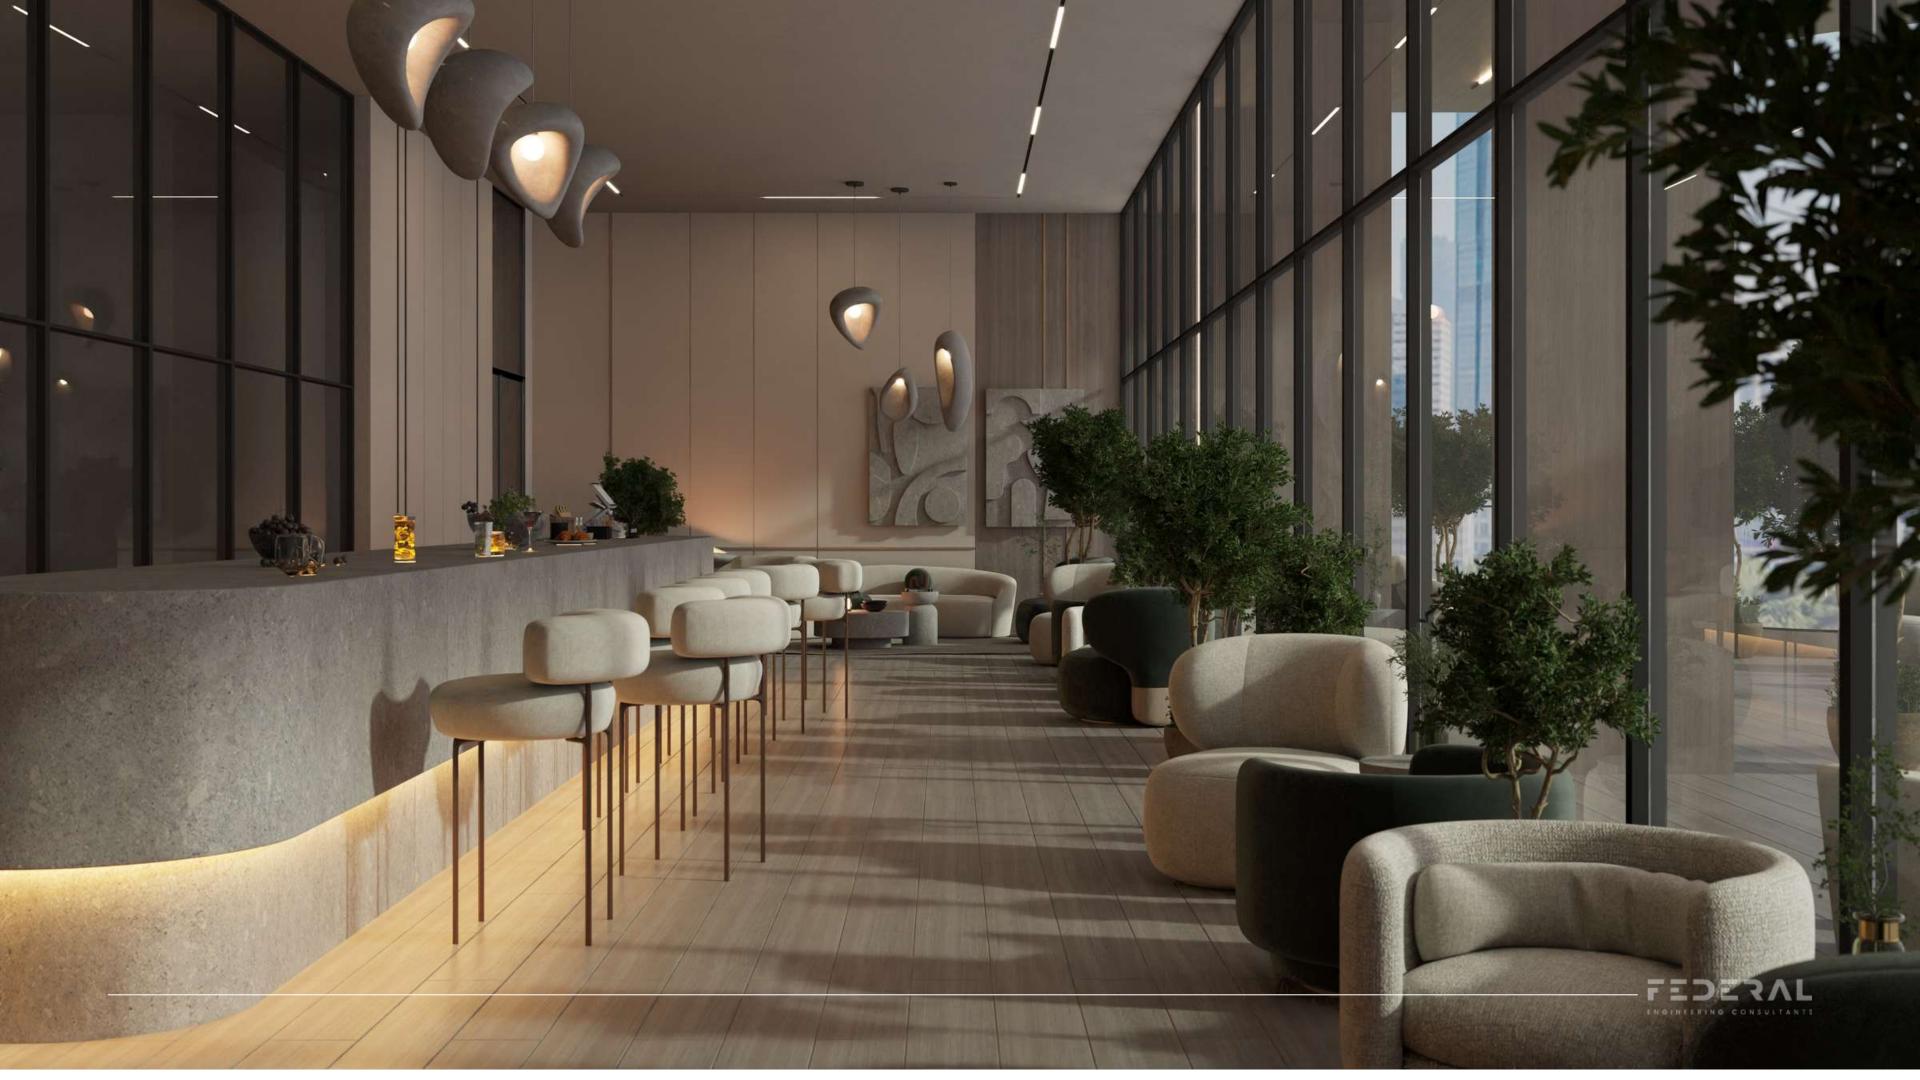

## MAIN MATERIALS BOARD

PETS TRACK & PARK 5TH PODIUM FLOOR

LAUNDRY ROOM
5TH PODIUM FLOOR

MEDITATION AREA 1ST FLOOR

GY M AREA 1ST FLOOR

BBQ AREA 1ST FLOOR

KIDS DAYCAR E AREA 1ST FLOOR

CLUBHOUSE 11TH FLOOR

### CLUBHOUSE

- 1 WOOD FLOOR
- 2 GREY STONE
- 3 GREY WALL PANELS
- 4 LIGHT GREY PAINT
- 5 LIGHT GREY FABRIC
- 6 GREEN FABRIC
- 7 CHROME METAL STRIPS
- 8 WOODEN WALL PANELS
- 9 BLACK MATTE METAL
- 10 GREEN MATTE METAL
- 11 GREEN WOOD
- 12 BLACK BOARD
- 13 WOODEN WORKTOP
- 14 STONE CHANDELIERS

- 15 LED SIGN
- 16 LED STRIP
- 17 BLACK & WHITE TILES
- 18 CEILING WOODEN STRIPS
- 19 DARK GREY CIELING PAINT
- 20 MDF WOOD
- 21 CHROME METAL PARTITION
- 22 SILVER METAL STRIPS
- GREEN LEATHER CHAIR
- BROWN LEATHER CHAIR
- 25 GREEN CARPET
- 26 CHROME METAL SIGN
- 27 BLACK MDF WOOD
- 28 WHITE PORCELAIN

29 STONE TILES

30 RUBBER BLUE FLOORING

31 GREY MOSAIC TILES

2 WOODEN TILES

FIBER LIGHTS CEILING