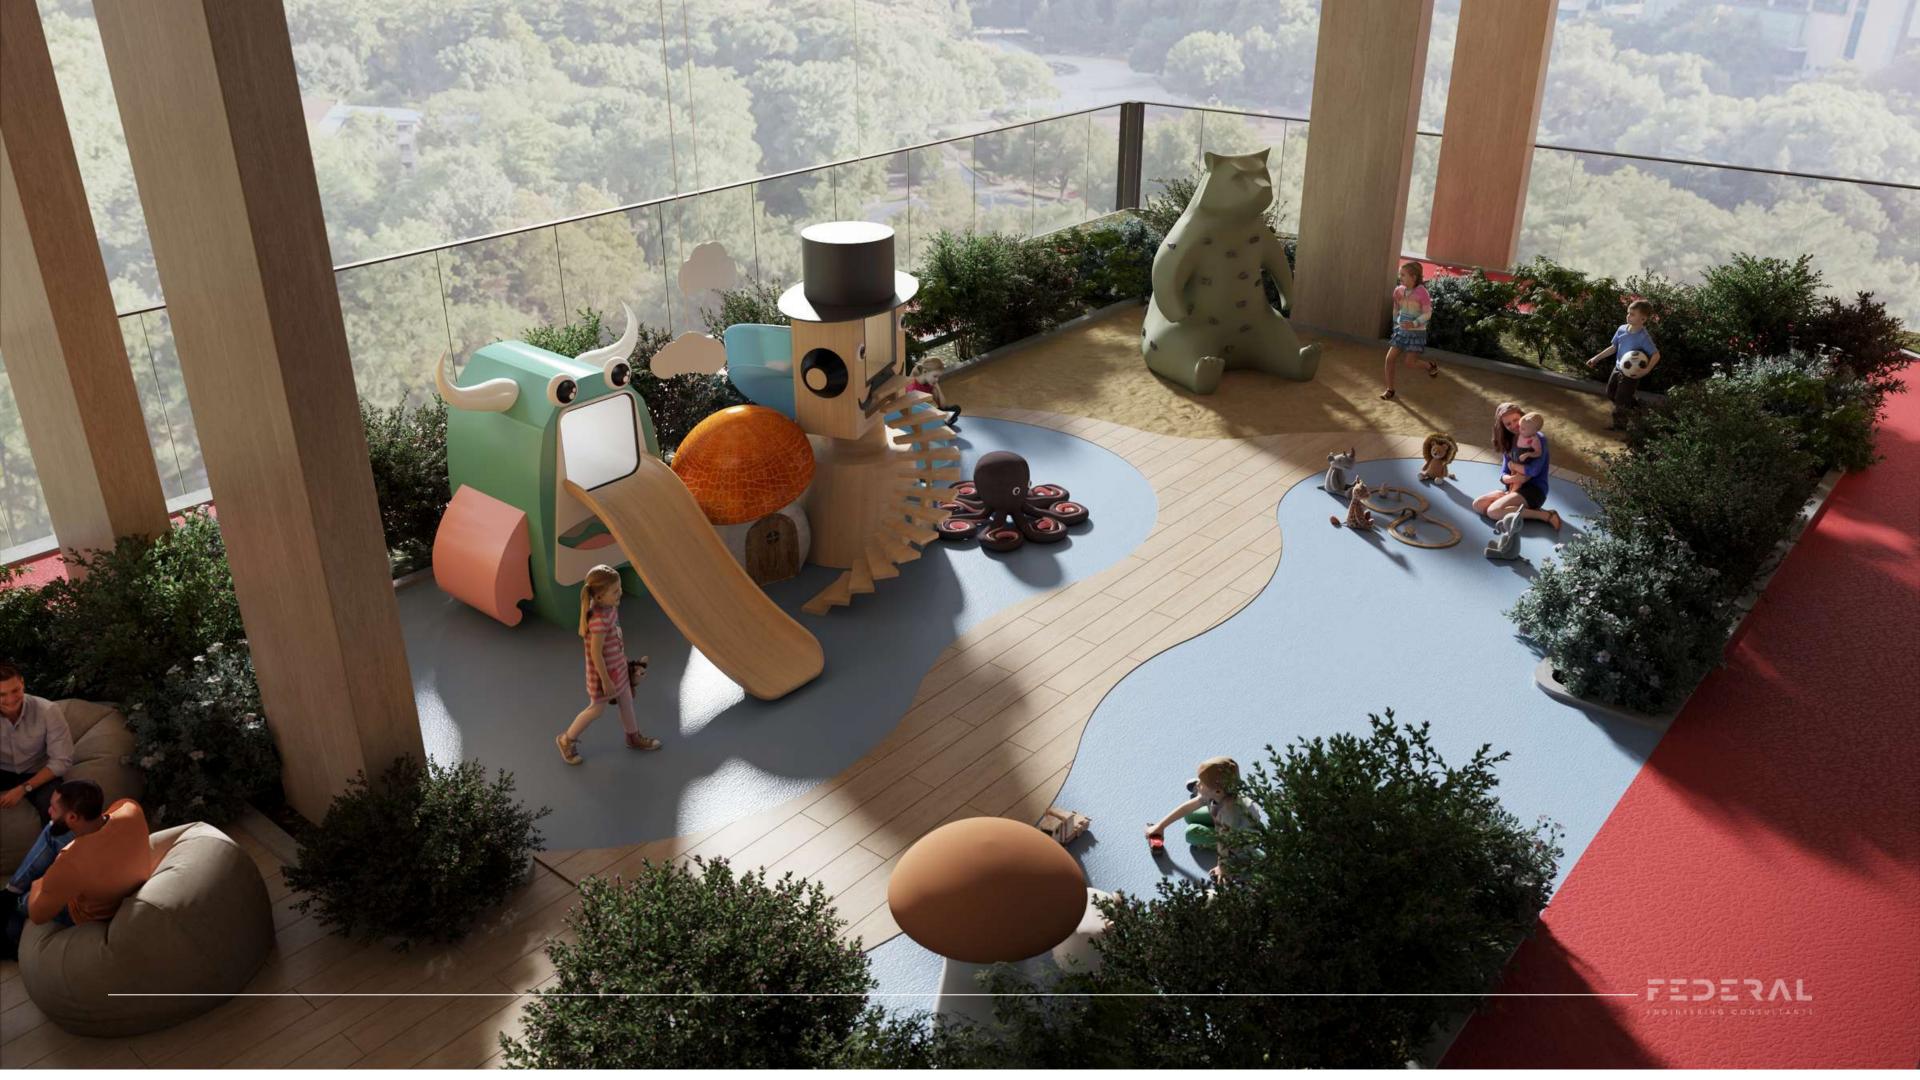

29 STONE TILES

RUBBER BLUE FLOORING

31 GREY MOSAIC TILES

**WOODEN TILES** 

FIBER LIGHTS CEILING

KIDS DAYCARE

- 1 WOOD FLOOR
- 2 GREY STONE
- 3 GREY WALL PANELS
- 4 LIGHT GREY PAINT
- 5 LIGHT GREY FABRIC
- 6 GREEN FABRIC
- 7 CHROME METAL STRIPS
- 8 WOODEN WALL PANELS
- 9 BLACK MATTE METAL
- 10 GREEN MATTE METAL
- 11 GREEN WOOD
- 12 BLACK BOARD
- 13 WOODEN WORKTOP
- 14 STONE CHANDELIERS

- 29 STONE TILES
- 30 RUBBER BLUE FLOORING
- 31 GREY MOSAIC TILES
- 2 WOODEN TILES
- 33 FIBER LIGHTS CEILING

| NO. | AREA                 | FINISH          | CODE                                                                |
|-----|----------------------|-----------------|---------------------------------------------------------------------|
| 29  | Lockers tiles        | Stone porcelain | Sanipex group:<br>Wild Bianco<br>DCL-G9WD10R-BI                     |
| 30  | Kids area flooring   | Blue rubber     | -                                                                   |
| 31  | Grey mosaic tiles    | Steam room      | Sanipex group:<br>Roma Micromosaico Imperiale<br>FAP-FLYR-30X30-IMP |
| 32  | Wooden tiles         | Sauna room      | Sanipex group:<br>Nest Oak<br>FAP-FNZY-20X120-OAK                   |
| 33  | Fiber lights ceiling | Indoor cinema   | _                                                                   |