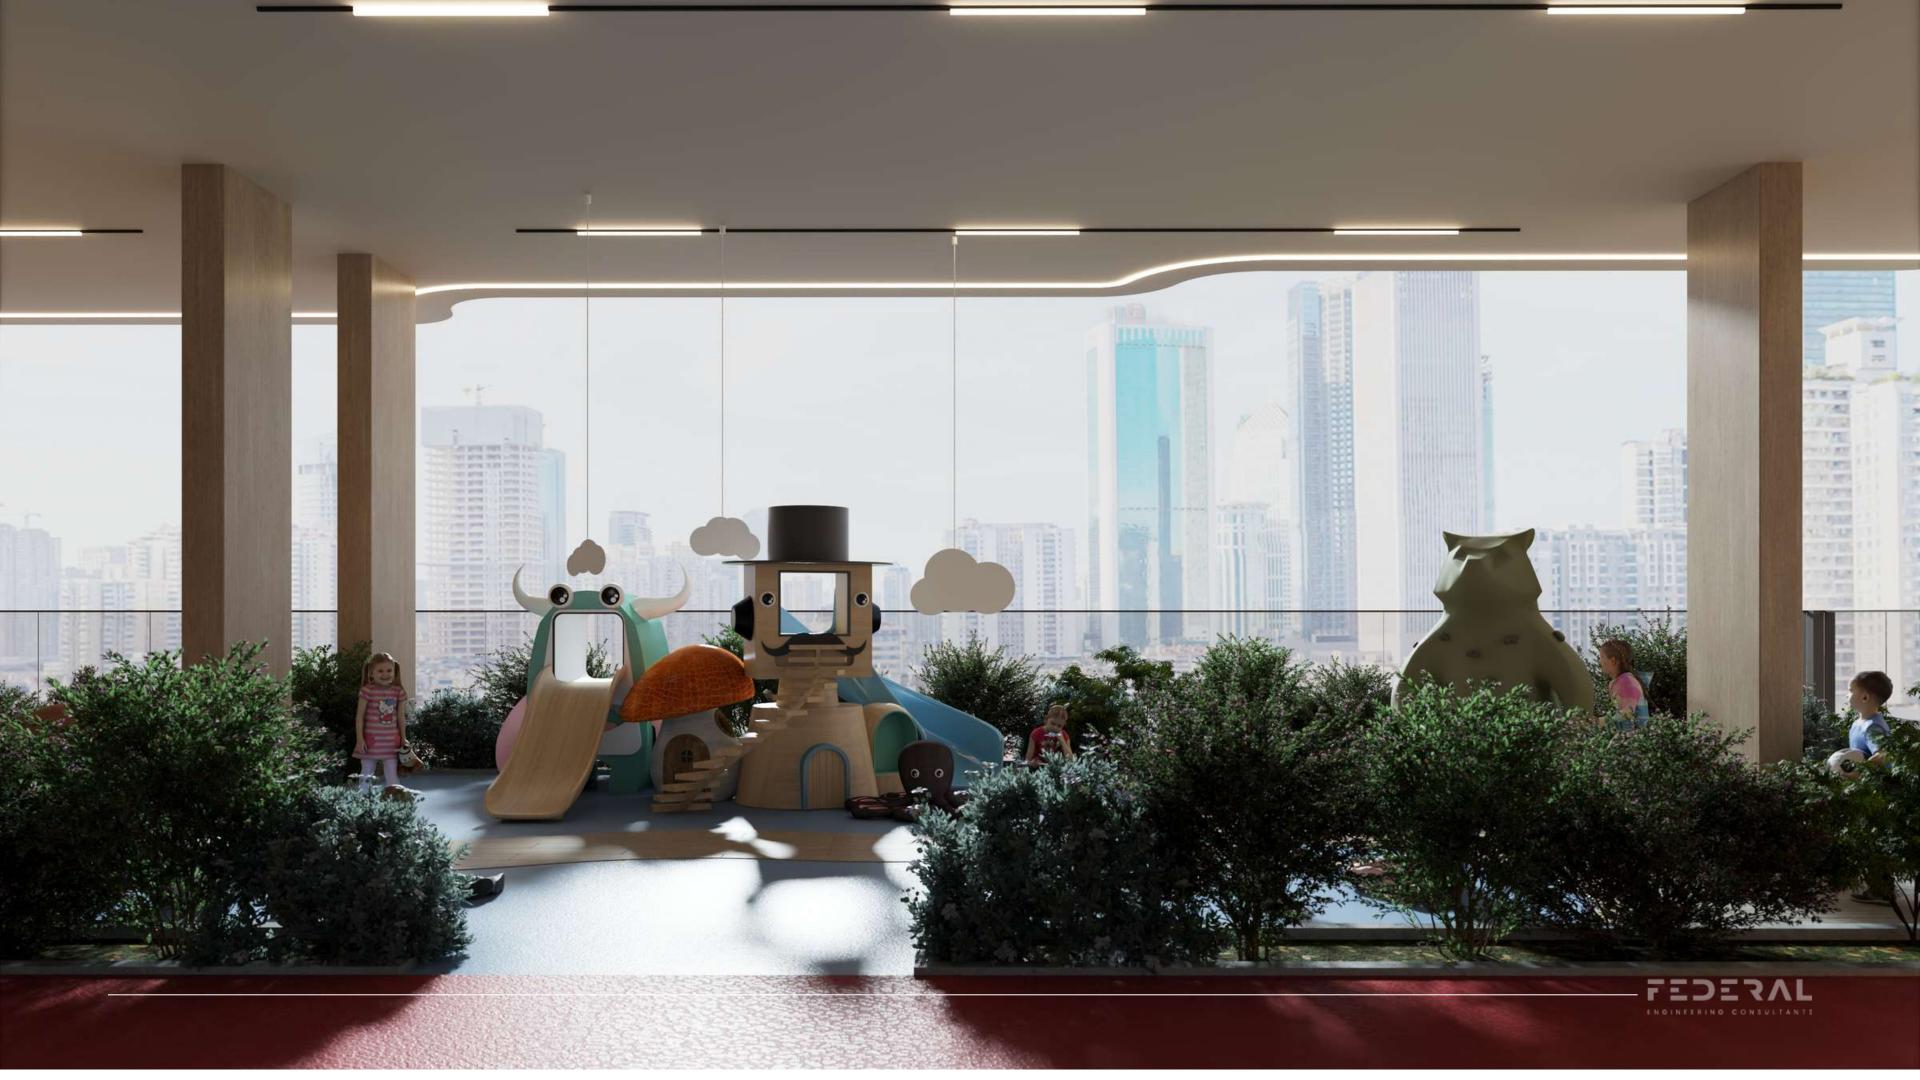

## MAIN MATERIALS BOARD

PETS TRACK & PARK 5TH PODIUM FLOOR

LAUNDRY ROOM
5TH PODIUM FLOOR

MEDITATION AREA 1ST FLOOR

GY M AREA 1ST FLOOR

BBQ AREA 1ST FLOOR

KIDS DAYCAR E AREA 1ST FLOOR

CLUBHOUSE 11TH FLOOR

29 STONE TILES

RUBBER BLUE FLOORING

31 GREY MOSAIC TILES

**WOODEN TILES** 

FIBER LIGHTS CEILING

KIDS DAYCARE

- 1 WOOD FLOOR
- 2 GREY STONE
- 3 GREY WALL PANELS
- 4 LIGHT GREY PAINT
- 5 LIGHT GREY FABRIC
- 6 GREEN FABRIC
- 7 CHROME METAL STRIPS
- 8 WOODEN WALL PANELS
- 9 BLACK MATTE METAL
- 10 GREEN MATTE METAL
- 11 GREEN WOOD
- 12 BLACK BOARD
- 13 WOODEN WORKTOP
- 14 STONE CHANDELIERS

- 15 LED SIGN
- 16 LED STRIP
- 17 BLACK & WHITE TILES
- 18 CEILING WOODEN STRIPS
- 19 DARK GREY CIELING PAINT
- 20 MDF WOOD
- 21 CHROME METAL PARTITION
- 22 SILVER METAL STRIPS
- 23 GREEN LEATHER CHAIR
- 24 BROWN LEATHER CHAIR
- 25 GREEN CARPET
- 26 CHROME METAL SIGN
- 27 BLACK MDF WOOD
- 28 WHITE PORCELAIN

- 29 STONE TILES
- 30 RUBBER BLUE FLOORING
- 31 GREY MOSAIC TILES
- 2 WOODEN TILES
- 33 FIBER LIGHTS CEILING