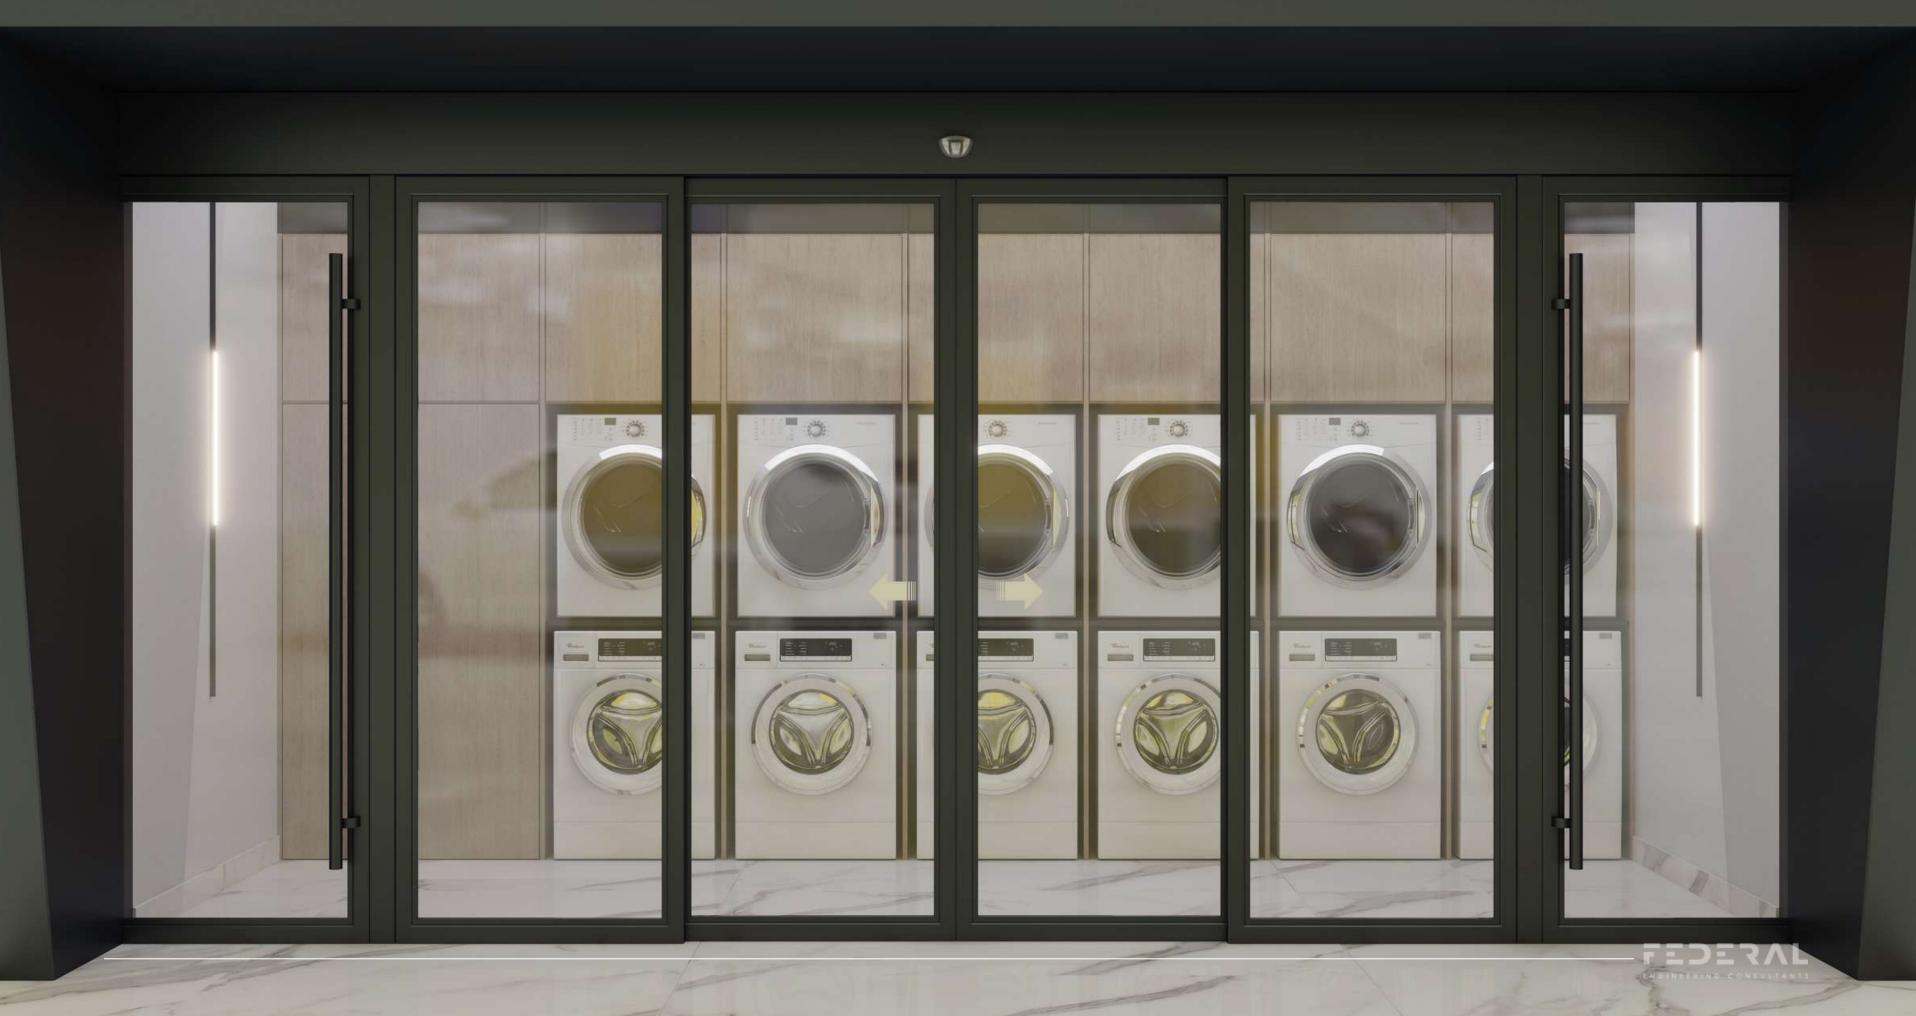

## MAIN MATERIALS BOARD

PETS TRACK & PARK 5TH PODIUM FLOOR

LAUNDRY ROOM
5TH PODIUM FLOOR

MEDITATION AREA 1ST FLOOR

GY M AREA 1ST FLOOR

BBQ AREA 1ST FLOOR

KIDS DAYCAR E AREA 1ST FLOOR

CLUBHOUSE 11TH FLOOR

28 WHITE PORCELAIN

29 STONE TILES

30 RUBBER BLUE FLOORING

31 GREY MOSAIC TILES

WOODEN TILES

33 FIBER LIGHTS CEILING

LAUNDRY

|   | NO. | AREA            | FINISH                               | CODE                                                      |
|---|-----|-----------------|--------------------------------------|-----------------------------------------------------------|
|   | 1   | Flooring        | Porcelain tiles with wood<br>texture | RAK ceramics:<br>AFRICAN ASH (GREY)<br>AGX2HSGWDAFAZMHS5R |
|   | 2   | Bar - Tables    | Grey stone                           | RAK ceramics:<br>K2 STONE<br>A06GKSON-LIG.A6XOR           |
| l | 3   | Walls           | Grey wall panels                     | Jotun - interior Color Inspiration:<br>NCS S 1005-G80Y    |
|   | 4   | Walls - Ceiling | Light grey paint                     | Jotun - interior Color Inspiration:<br>NCS S 1000-N       |
|   | 5   | Furniture       | Light grey fabric                    | -                                                         |
|   | 6   | Furniture       | Green fabric                         | -                                                         |
|   | 7   | Walls           | Chrome metal strips                  | -                                                         |
|   | 8   | Walls           | Wooden wall panels                   | RAK ceramics:<br>AFRICAN ASH (GREY)<br>AGX2HSGWDAFAZMHS5R |
| I | 9   | Furniture       | Black matte metal                    | -                                                         |
| I | 10  | Stools          | Green matte metal                    | -                                                         |
|   | 11  | Stools          | Green wood                           | -                                                         |
|   | 12  | Walls           | Black board                          | -                                                         |
|   | 13  | Art studio      | Wooden worktop                       | Arapco: No: 102                                           |
|   | 14  | Ceiling         | Stone chandeliers                    | RAK ceramics:<br>K2 STONE<br>A06GKSON-LIG.A6X0R           |