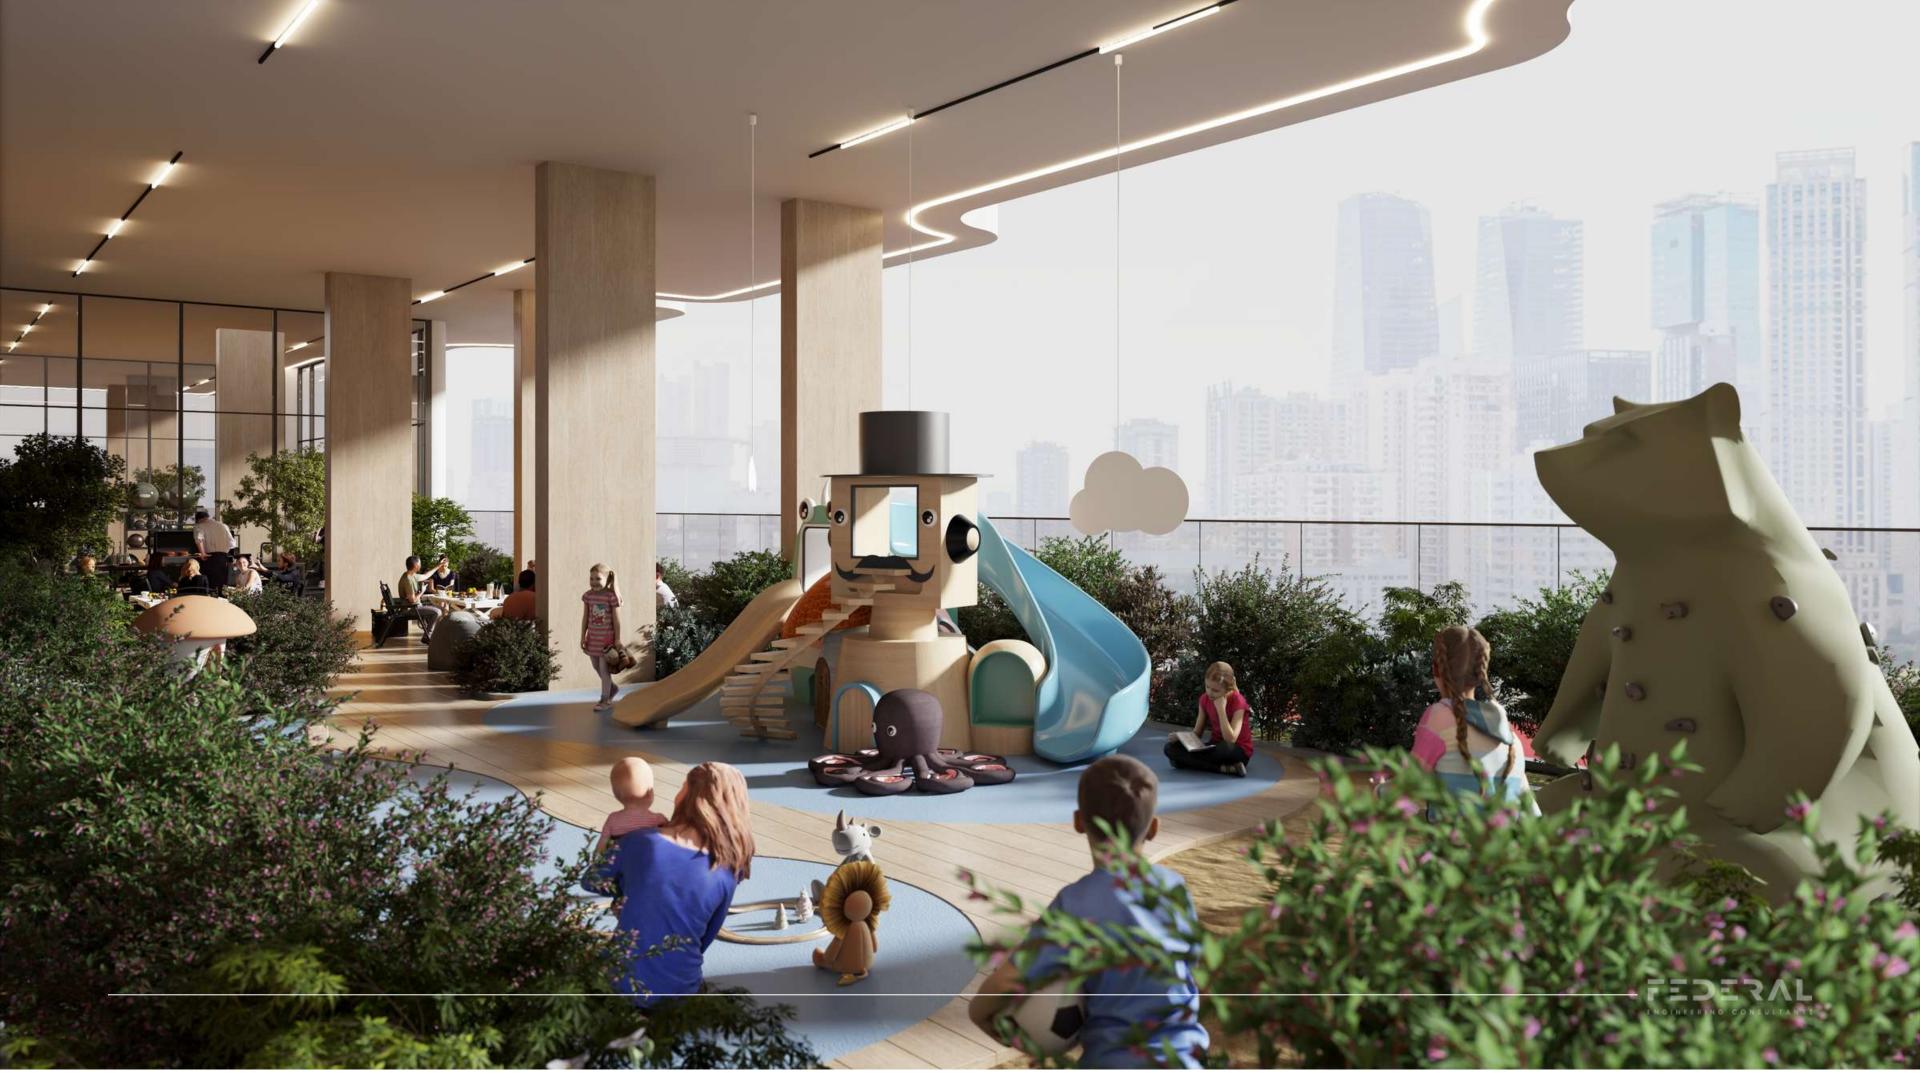

29 STONE TILES

RUBBER BLUE FLOORING

31 GREY MOSAIC TILES

**WOODEN TILES** 

FIBER LIGHTS CEILING

KIDS DAYCARE

- 1 WOOD FLOOR
- 2 GREY STONE
- 3 GREY WALL PANELS
- 4 LIGHT GREY PAINT
- 5 LIGHT GREY FABRIC
- 6 GREEN FABRIC
- 7 CHROME METAL STRIPS
- 8 WOODEN WALL PANELS
- 9 BLACK MATTE METAL
- 10 GREEN MATTE METAL
- 11 GREEN WOOD
- 12 BLACK BOARD
- 13 WOODEN WORKTOP
- 14 STONE CHANDELIERS

- 29 STONE TILES
- 30 RUBBER BLUE FLOORING
- 31 GREY MOSAIC TILES
- 2 WOODEN TILES
- 33 FIBER LIGHTS CEILING

| NO. | AREA                 | FINISH          | CODE                                                                |
|-----|----------------------|-----------------|---------------------------------------------------------------------|
| 29  | Lockers tiles        | Stone porcelain | Sanipex group:<br>Wild Bianco<br>DCL-G9WD10R-BI                     |
| 30  | Kids area flooring   | Blue rubber     | -                                                                   |
| 31  | Grey mosaic tiles    | Steam room      | Sanipex group:<br>Roma Micromosaico Imperiale<br>FAP-FLYR-30X30-IMP |
| 32  | Wooden tiles         | Sauna room      | Sanipex group:<br>Nest Oak<br>FAP-FNZY-20X120-OAK                   |
| 33  | Fiber lights ceiling | Indoor cinema   | _                                                                   |