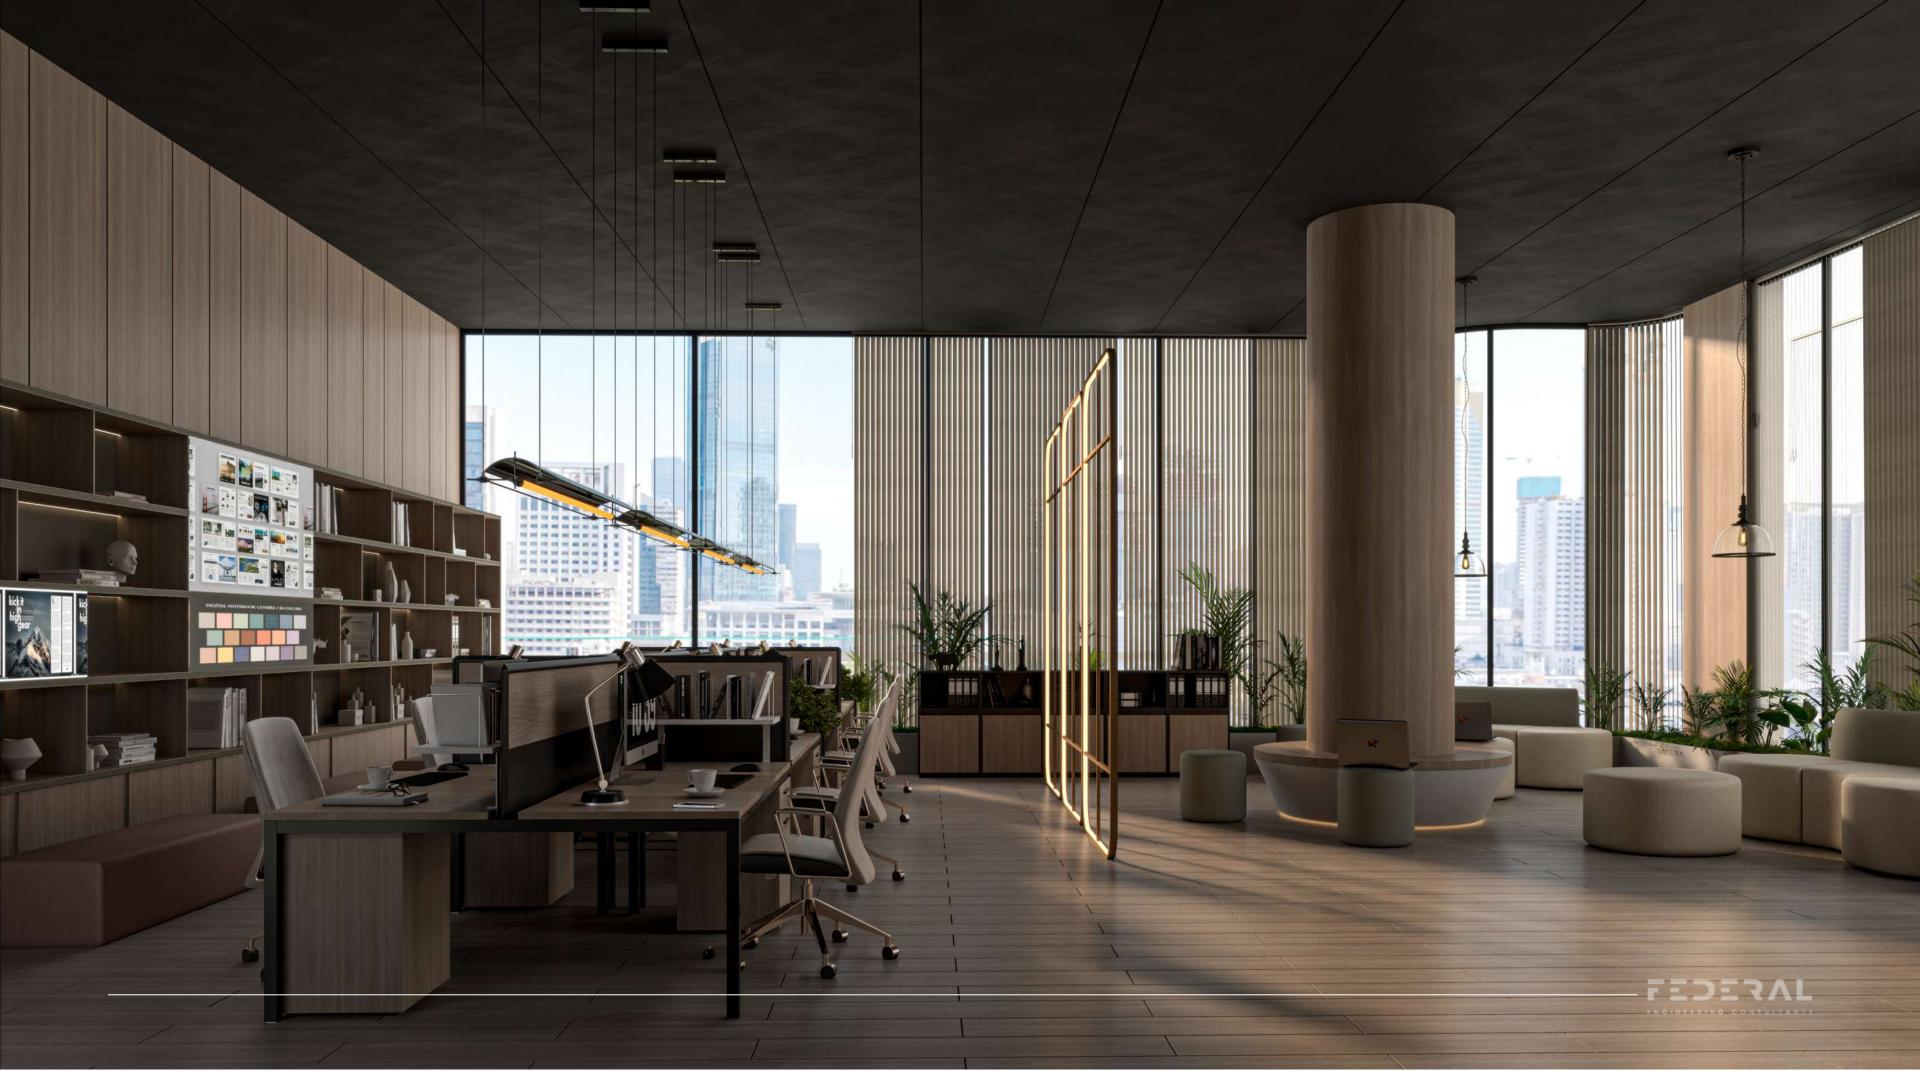

ART STUDIO
11TH FLOOR

GAMING ROOM & GOLF SIMULATOR AREA 11TH FLOOR

INDOOR CINEMA

11TH FLOOR

CONFERENCE ROOM
11TH FLOOR

DIGITAL LIBRARY & CO-WORKING SPACE
11TH FLOOR

MOSQUE 11TH FLOOR

FEDERAL ENGINEERING CONSULTANTS

#### **CONFERENCE ROOM**

1 WOOD FLOOR

2 GREY STONE

3 GREY WALL PANELS

4 LIGHT GREY PAINT

5 LIGHT GREY FABRIC

6 GREEN FABRIC

CHROME METAL STRIPS

31 GREY MOSAIC TILES

WOODEN TILES

FIBER LIGHTS CEILING

CO-WORKING SPACE

- 1 WOOD FLOOR
- 2 GREY STONE
- 3 GREY WALL PANELS
- 4 LIGHT GREY PAINT
- 5 LIGHT GREY FABRIC
- 6 GREEN FABRIC
- 7 CHROME METAL STRIPS
- 8 WOODEN WALL PANELS
- 9 BLACK MATTE METAL
- 10 GREEN MATTE METAL
- 11 GREEN WOOD
- 12 BLACK BOARD
- 13 WOODEN WORKTOP
- 14 STONE CHANDELIERS