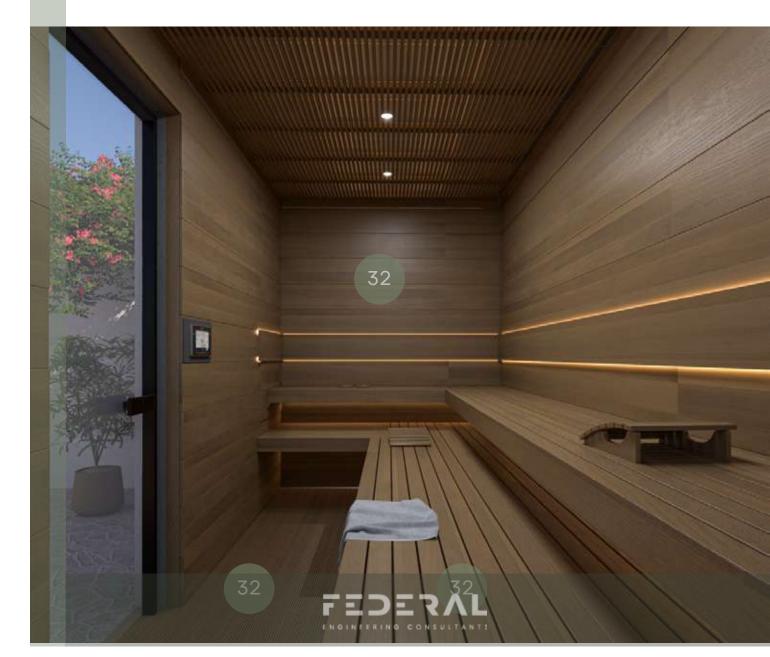

#### SAUNA ROOM

| 1 | WOOD FLOOR |
|---|------------|
|---|------------|

GREY STONE

3 GREY WALL PANELS

4 LIGHT GREY PAINT

5 LIGHT GREY FABRIC

6 GREEN FABRIC

7 CHROME METAL STRIPS

8 WOODEN WALL PANELS

9 BLACK MATTE METAL

10 GREEN MATTE METAL

11 GREEN WOOD

12 BLACK BOARD

13 WOODEN WORKTOP

14 STONE CHANDELIERS

15 LED SIGN

16 LED STRIP

17 BLACK & WHITE TILES

18 CEILING WOODEN STRIPS

19 DARK GREY CIELING PAINT

20 MDF WOOD

21 CHROME METAL PARTITION

22 SILVER METAL STRIPS

23 GREEN LEATHER CHAIR

BROWN LEATHER CHAIR

25 GREEN CARPET

CHROME METAL SIGN

27 BLACK MDF WOOD

28 WHITE PORCELAIN

29 STONE TILES

RUBBER BLUE FLOORING

31 GREY MOSAIC TILES

WOODEN TILES

33 FIBER LIGHTS CEILING