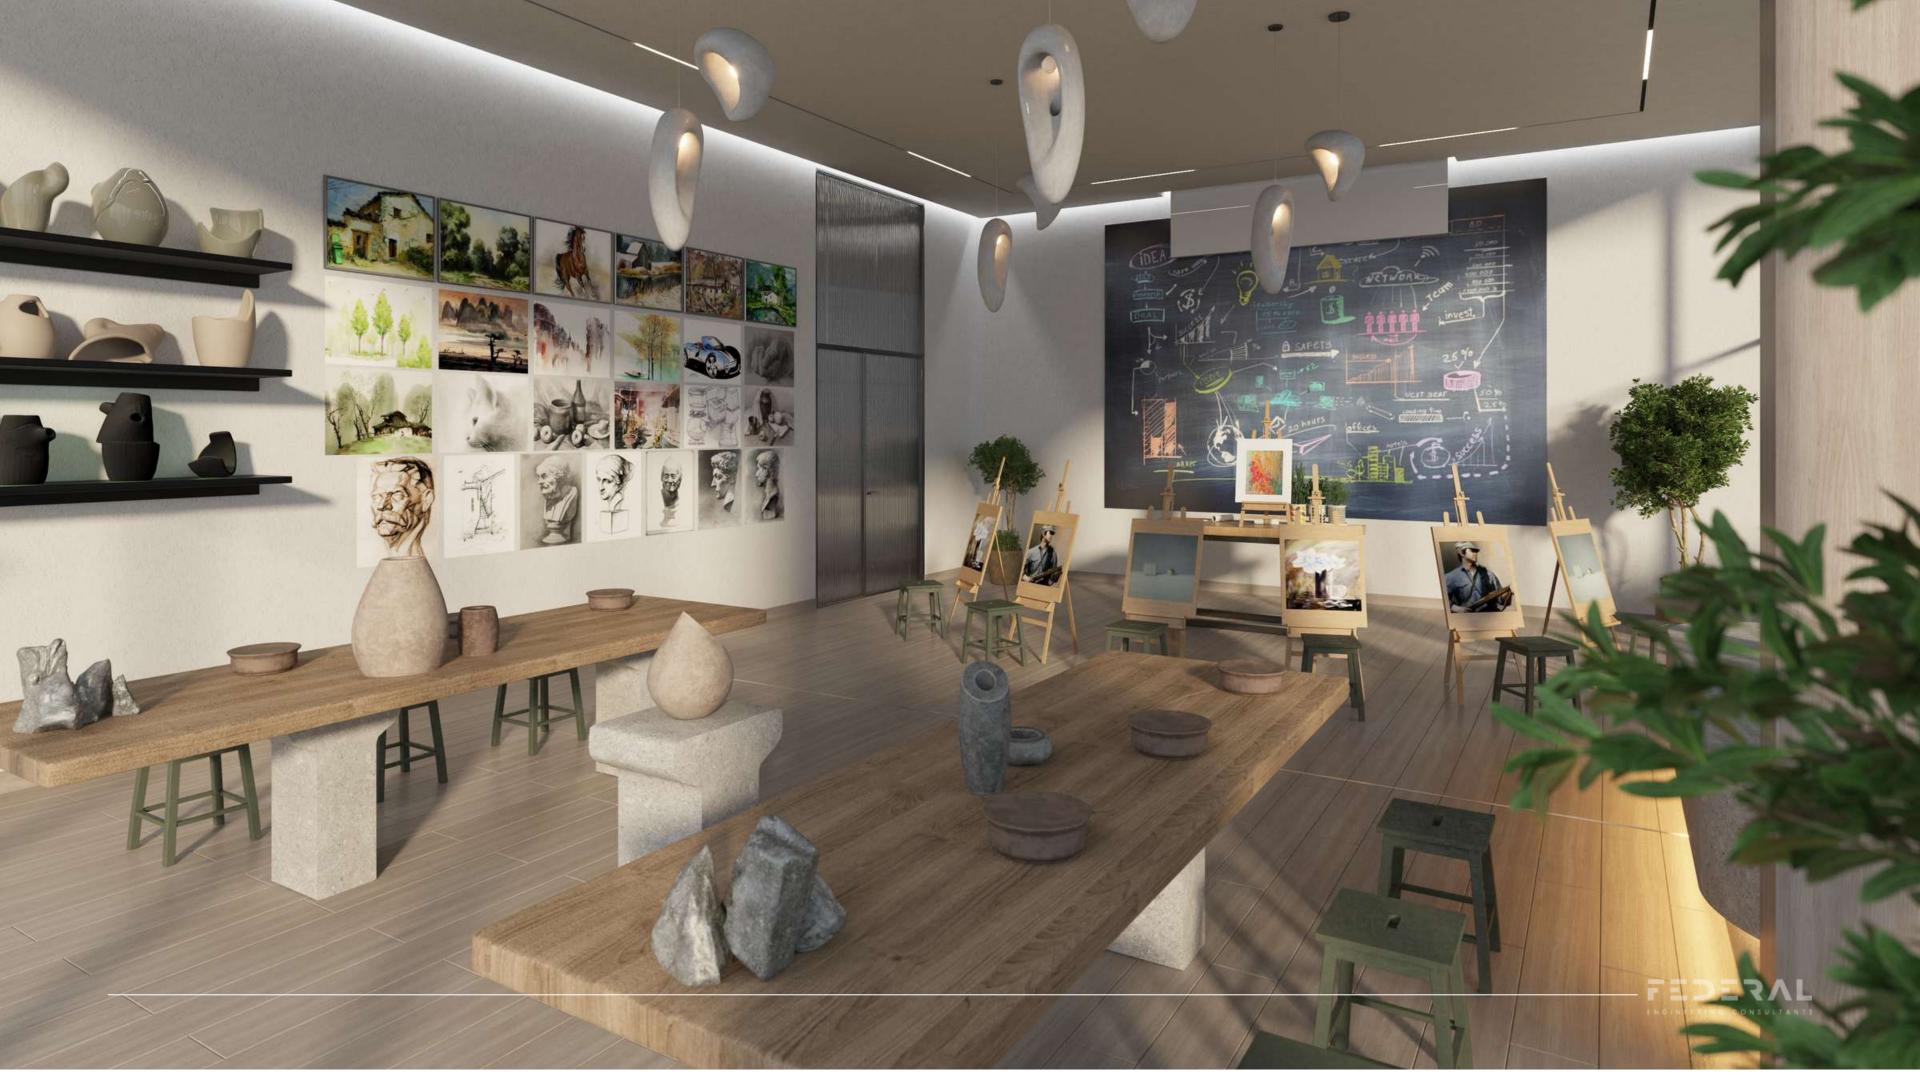

#### ART STUDIO

- 1 WOOD FLOOR
- 2 GREY STONE
- 3 GREY WALL PANELS
- 4 LIGHT GREY PAINT
- 5 LIGHT GREY FABRIC
- 6 GREEN FABRIC
- 7 CHROME METAL STRIPS
- 8 WOODEN WALL PANELS
- 9 BLACK MATTE METAL
- 10 GREEN MATTE METAL
- 11 GREEN WOOD
- 12 BLACK BOARD
- 13 WOODEN WORKTOP
- 14 STONE CHANDELIERS

- 15 LED SIGN
- 16 LED STRIP
- 17 BLACK & WHITE TILES
- 18 CEILING WOODEN STRIPS
- 19 DARK GREY CIELING PAINT
- 20 MDF WOOD
- 21 CHROME METAL PARTITION
- 22 SILVER METAL STRIPS
- GREEN LEATHER CHAIR
- BROWN LEATHER CHAIR
- 25 GREEN CARPET
- 26 CHROME METAL SIGN
- 27 BLACK MDF WOOD
- 28 WHITE PORCELAIN

29 STONE TILES

30 RUBBER BLUE FLOORING

31 GREY MOSAIC TILES

WOODEN TILES

33 FIBER LIGHTS CEILING