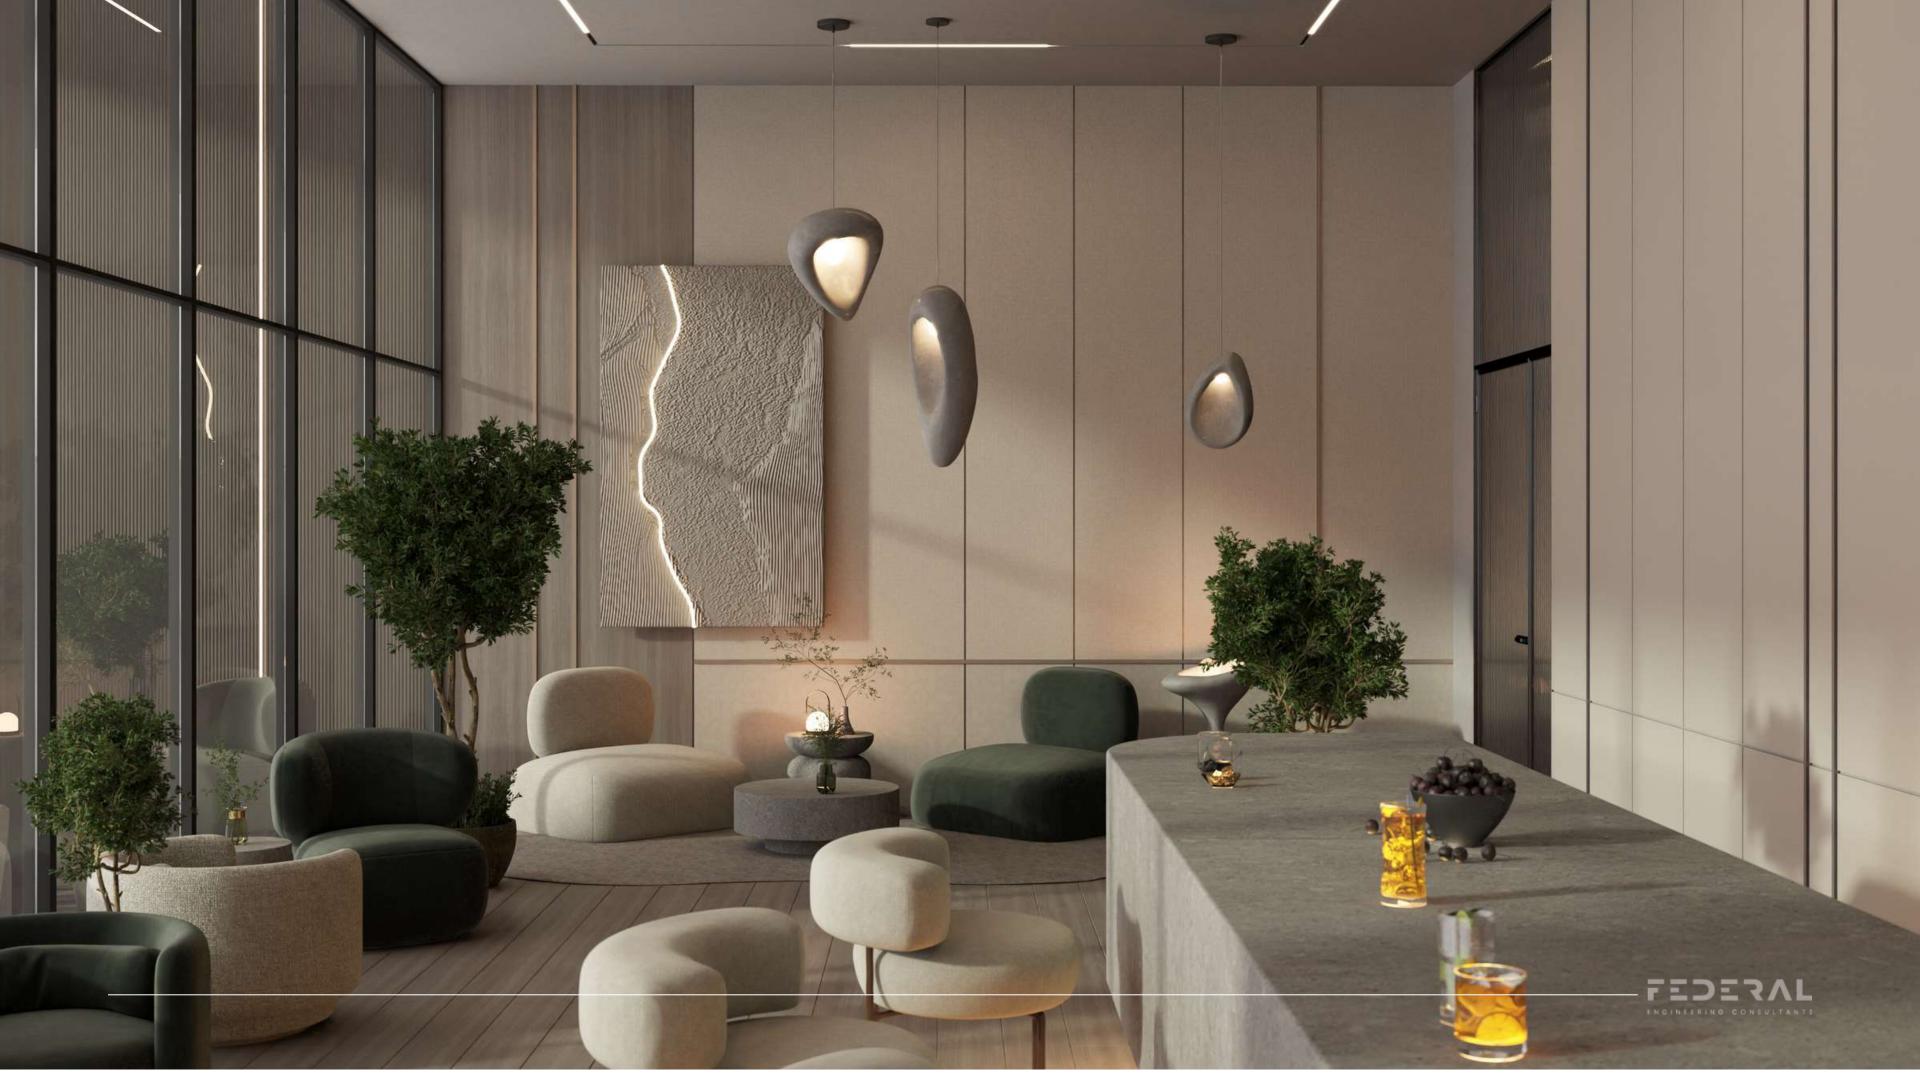

## MAIN MATERIALS BOARD

PETS TRACK & PARK 5TH PODIUM FLOOR

LAUNDRY ROOM
5TH PODIUM FLOOR

MEDITATION AREA 1ST FLOOR

GY M AREA 1ST FLOOR

BBQ AREA 1ST FLOOR

KIDS DAYCAR E AREA 1ST FLOOR

CLUBHOUSE 11TH FLOOR

### CLUBHOUSE

- 1 WOOD FLOOR
- 2 GREY STONE
- 3 GREY WALL PANELS
- 4 LIGHT GREY PAINT
- 5 LIGHT GREY FABRIC
- 6 GREEN FABRIC
- 7 CHROME METAL STRIPS
- 8 WOODEN WALL PANELS
- 9 BLACK MATTE METAL
- 10 GREEN MATTE METAL
- 11 GREEN WOOD
- 12 BLACK BOARD
- 13 WOODEN WORKTOP
- 14 STONE CHANDELIERS

- 15 LED SIGN
- 16 LED STRIP
- 17 BLACK & WHITE TILES
- 18 CEILING WOODEN STRIPS
- 19 DARK GREY CIELING PAINT
- 20 MDF WOOD
- 21 CHROME METAL PARTITION
- 22 SILVER METAL STRIPS
- GREEN LEATHER CHAIR
- BROWN LEATHER CHAIR
- 25 GREEN CARPET
- 26 CHROME METAL SIGN
- 27 BLACK MDF WOOD
- 28 WHITE PORCELAIN

29 STONE TILES

30 RUBBER BLUE FLOORING

31 GREY MOSAIC TILES

2 WOODEN TILES

FIBER LIGHTS CEILING