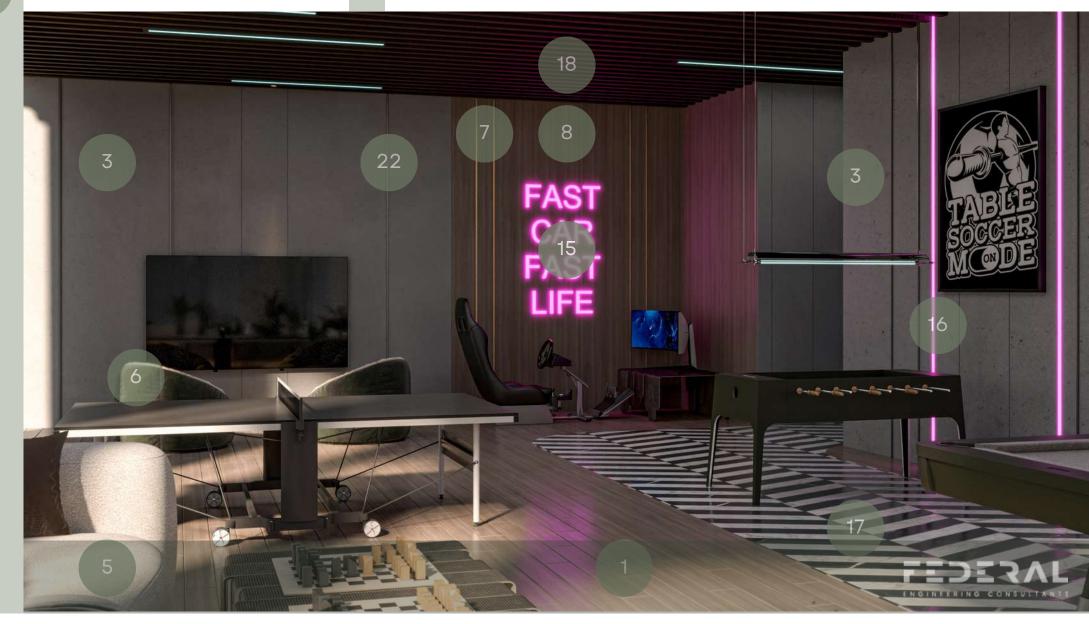

#### **GAMING ROOM**

- 1 WOOD FLOOR
- 2 GREY STONE
- 3 GREY WALL PANELS
- 4 LIGHT GREY PAINT
- 5 LIGHT GREY FABRIC
- 6 GREEN FABRIC
- 7 CHROME METAL STRIPS
- 8 WOODEN WALL PANELS
- 9 BLACK MATTE METAL
- 10 GREEN MATTE METAL
- 11 GREEN WOOD
- 12 BLACK BOARD
- 13 WOODEN WORKTOP
- 14 STONE CHANDELIERS

- 15 LED SIGN
- 16 LED STRIP
- 17 BLACK & WHITE TILES
- 18 CEILING WOODEN STRIPS
- 19 DARK GREY CIELING PAINT
- 20 MDF WOOD
- 21 CHROME METAL PARTITION
- 22 SILVER METAL STRIPS
- GREEN LEATHER CHAIR
- 24 BROWN LEATHER CHAIR
- 25 GREEN CARPET
- 26 CHROME METAL SIGN
- BLACK MDF WOOD