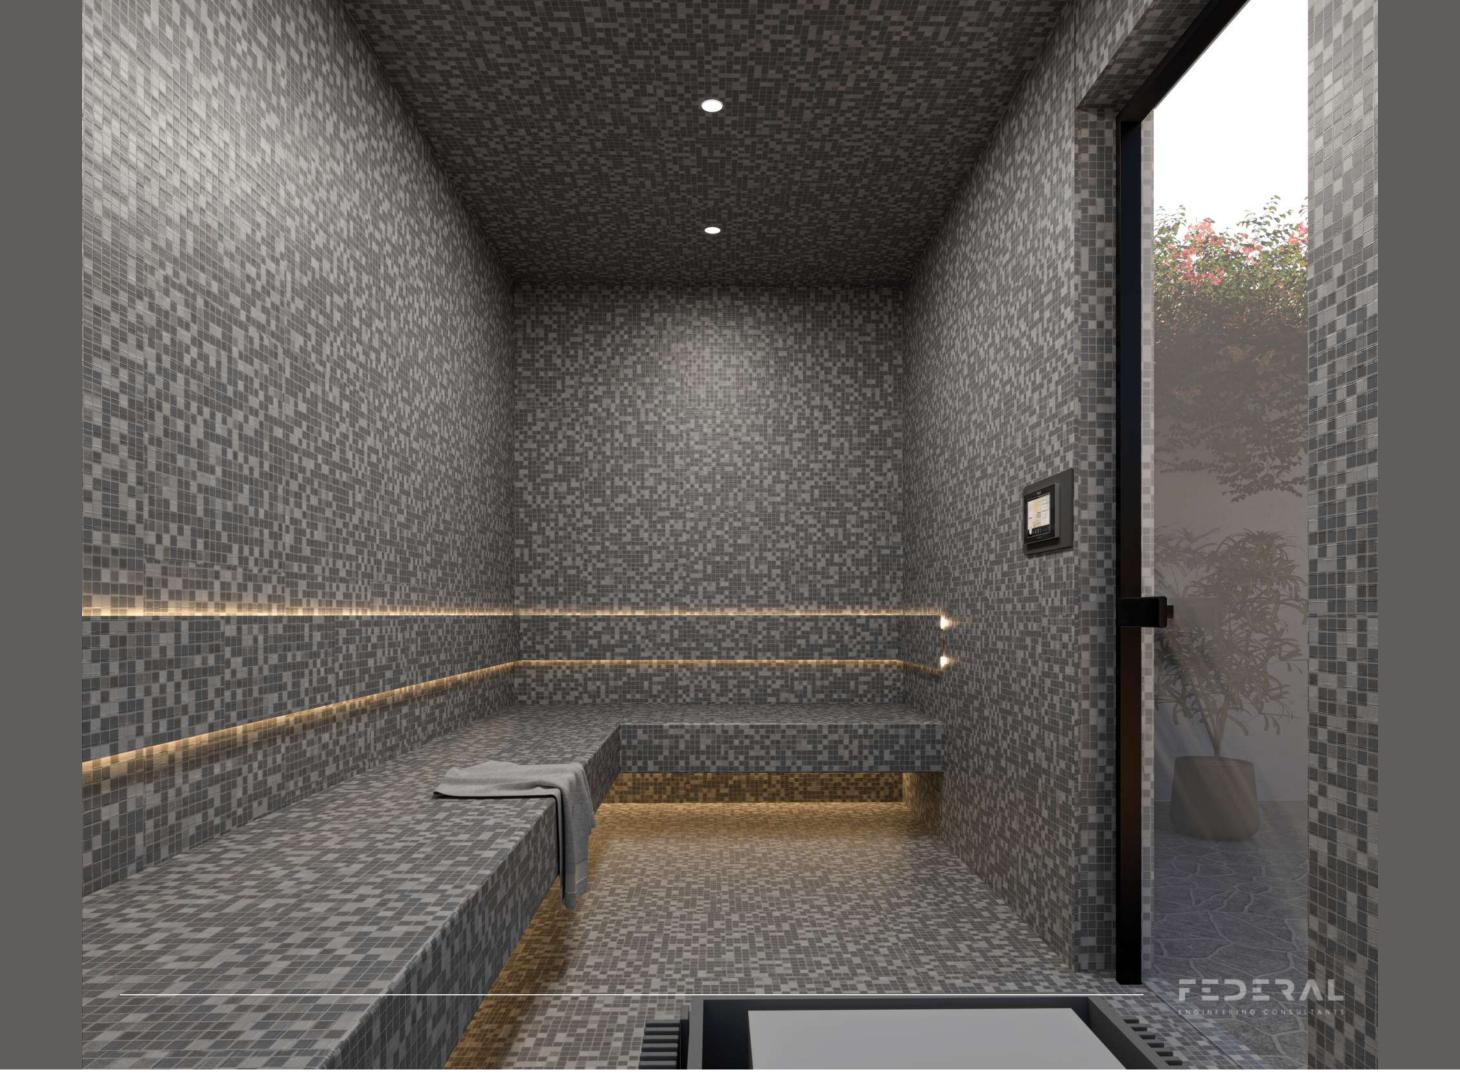

#### STEAM ROOM

1 WOOD FLOOR

3 GREY WALL PANELS

**GREY STONE** 

4 LIGHT GREY PAINT

5 LIGHT GREY FABRIC

6 GREEN FABRIC

7 CHROME METAL STRIPS

#### **CONFERENCE ROOM**

1 WOOD FLOOR

2 GREY STONE

3 GREY WALL PANELS

4 LIGHT GREY PAINT

5 LIGHT GREY FABRIC

6 GREEN FABRIC

CHROME METAL STRIPS