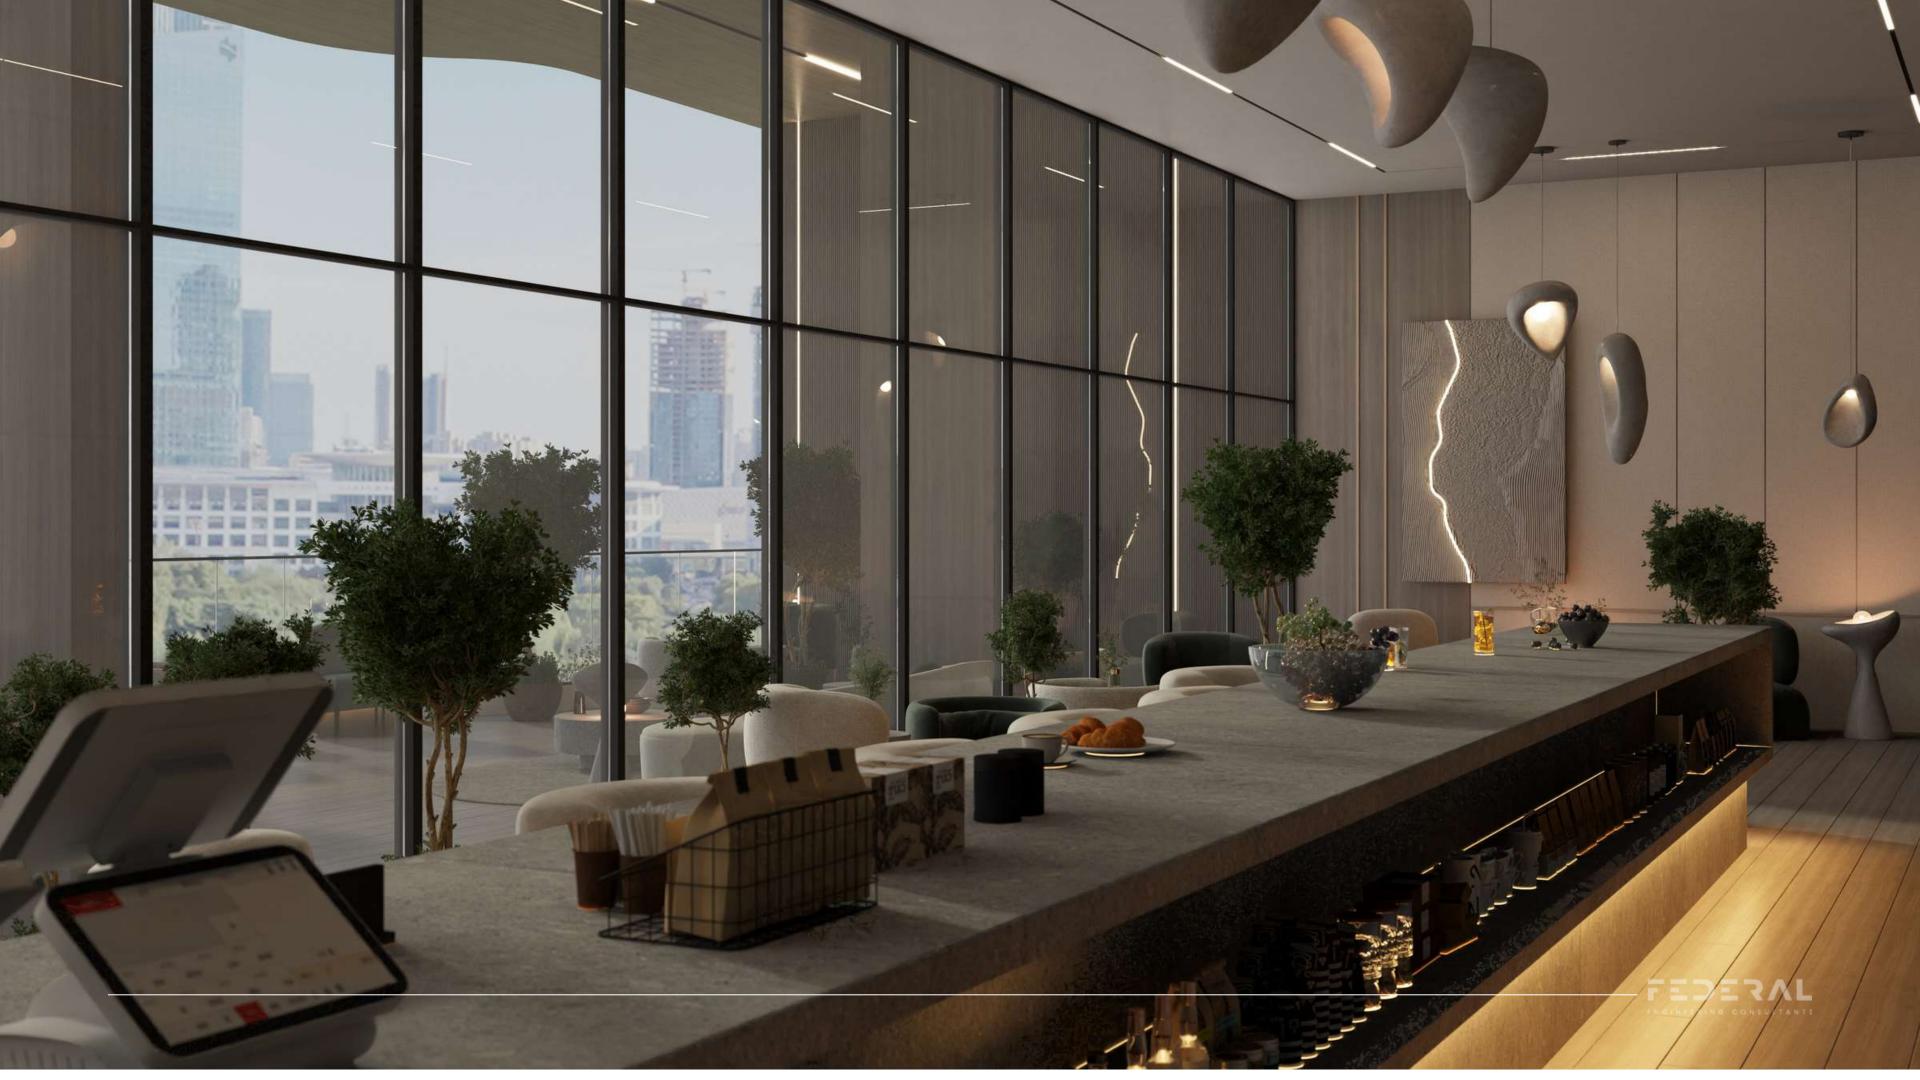

## MAIN MATERIALS BOARD

PETS TRACK & PARK 5TH PODIUM FLOOR

LAUNDRY ROOM
5TH PODIUM FLOOR

MEDITATION AREA 1ST FLOOR

GY M AREA 1ST FLOOR

BBQ AREA 1ST FLOOR

KIDS DAYCAR E AREA 1ST FLOOR

CLUBHOUSE 11TH FLOOR

ART STUDIO
11TH FLOOR

GAMING ROOM & GOLF SIMULATOR AREA 11TH FLOOR

INDOOR CINEMA

11TH FLOOR

CONFERENCE ROOM
11TH FLOOR

DIGITAL LIBRARY & CO-WORKING SPACE
11TH FLOOR

MOSQUE 11TH FLOOR

FEDERAL ENGINEERING CONSULTANTS

### CLUBHOUSE

- 1 WOOD FLOOR
- 2 GREY STONE
- 3 GREY WALL PANELS
- 4 LIGHT GREY PAINT
- 5 LIGHT GREY FABRIC
- 6 GREEN FABRIC
- 7 CHROME METAL STRIPS
- 8 WOODEN WALL PANELS
- 9 BLACK MATTE METAL
- 10 GREEN MATTE METAL
- 11 GREEN WOOD
- 12 BLACK BOARD
- 13 WOODEN WORKTOP
- 14 STONE CHANDELIERS