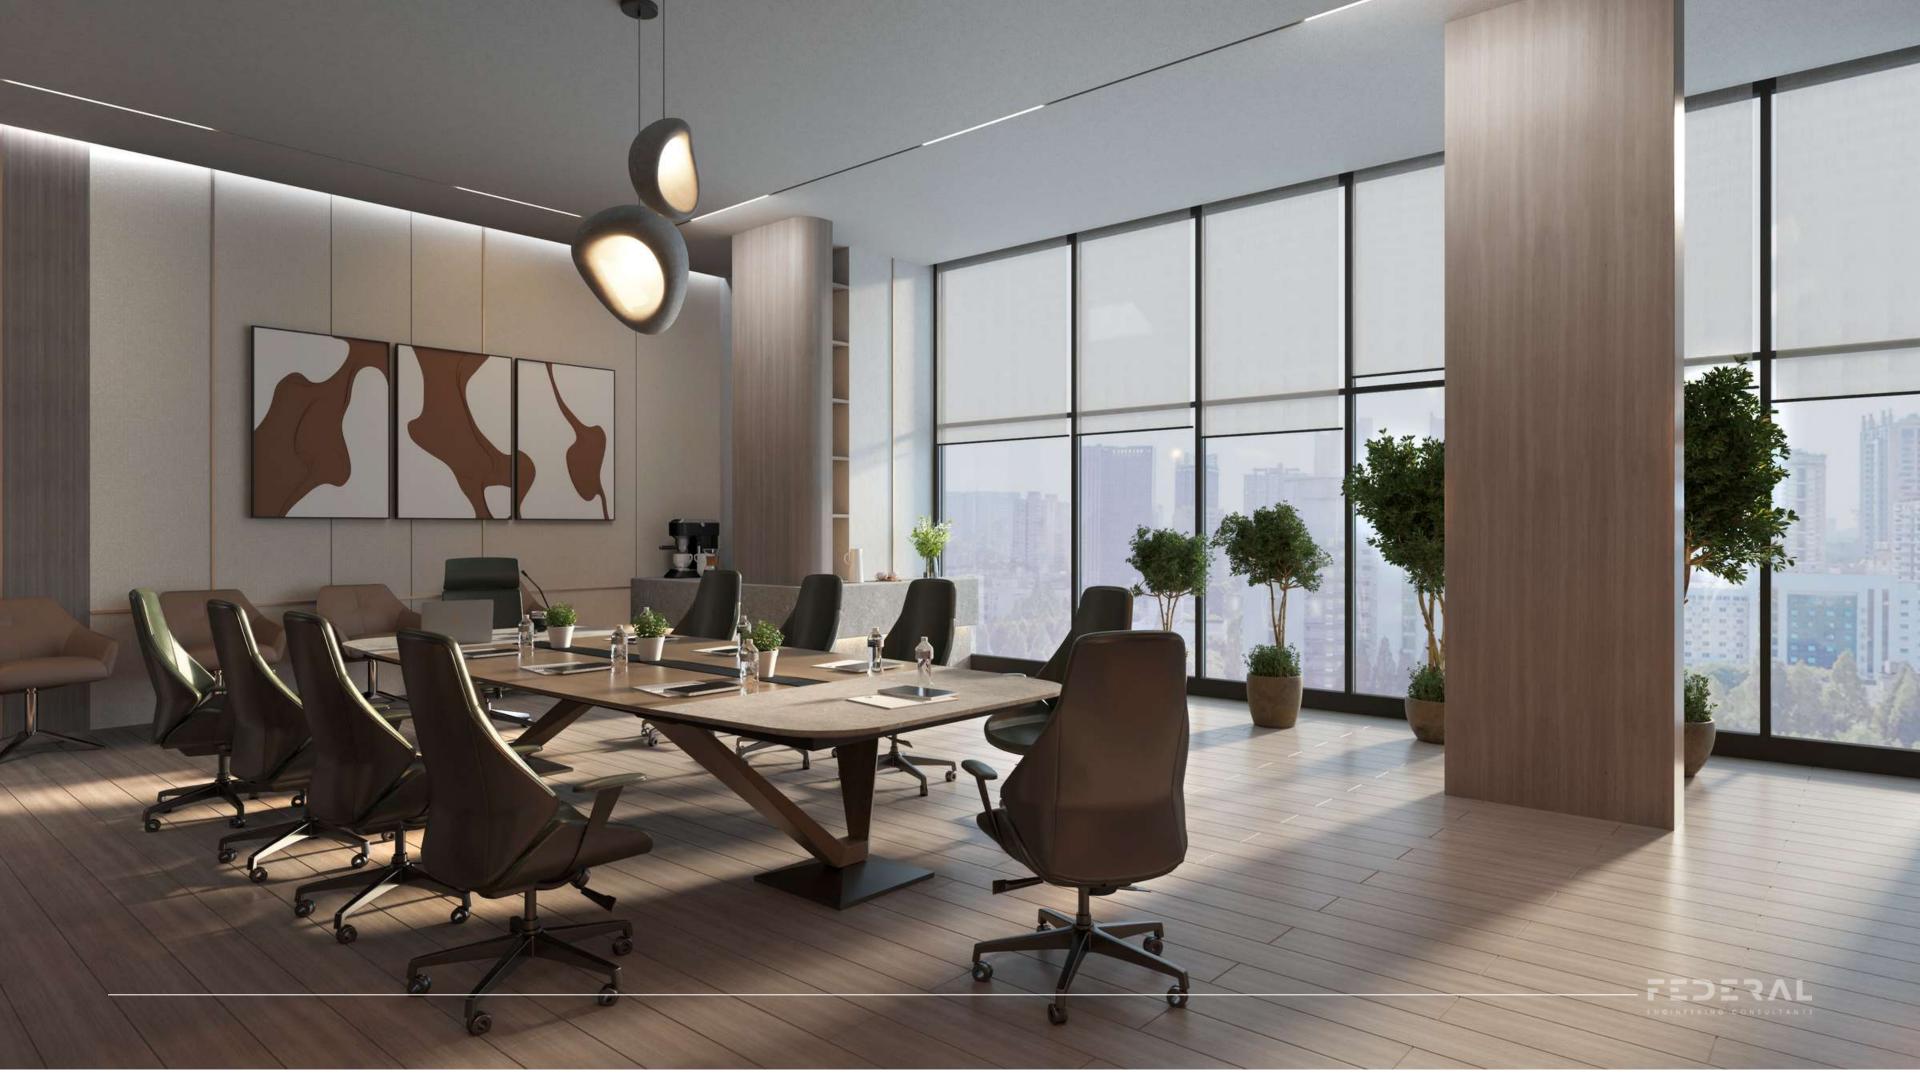

#### **CONFERENCE ROOM**

1 WOOD FLOOR

2 GREY STONE

3 GREY WALL PANELS

4 LIGHT GREY PAINT

5 LIGHT GREY FABRIC

6 GREEN FABRIC

CHROME METAL STRIPS

8 WOODEN WALL PANELS

9 BLACK MATTE METAL

10 GREEN MATTE METAL

11 GREEN WOOD

12 BLACK BOARD

13 WOODEN WORKTOP

14 STONE CHANDELIERS

15 LED SIGN

16 LED STRIP

17 BLACK & WHITE TILES

18 CEILING WOODEN STRIPS

19 DARK GREY CIELING PAINT

20 MDF WOOD

21 CHROME METAL PARTITION

22 SILVER METAL STRIPS

23 GREEN LEATHER CHAIR

BROWN LEATHER CHAIR

25 GREEN CARPET

26 CHROME METAL SIGN

27 BLACK MDF WOOD

28

WHITE PORCELAIN

29 STONE TILES

30 RUBBER BLUE FLOORING

31 GREY MOSAIC TILES

WOODEN TILES

FIBER LIGHTS CEILING

CO-WORKING SPACE

- 1 WOOD FLOOR
- 2 GREY STONE
- 3 GREY WALL PANELS
- 4 LIGHT GREY PAINT
- 5 LIGHT GREY FABRIC
- 6 GREEN FABRIC
- 7 CHROME METAL STRIPS
- 8 WOODEN WALL PANELS
- 9 BLACK MATTE METAL
- 10 GREEN MATTE METAL
- 11 GREEN WOOD
- 12 BLACK BOARD
- 13 WOODEN WORKTOP
- 14 STONE CHANDELIERS