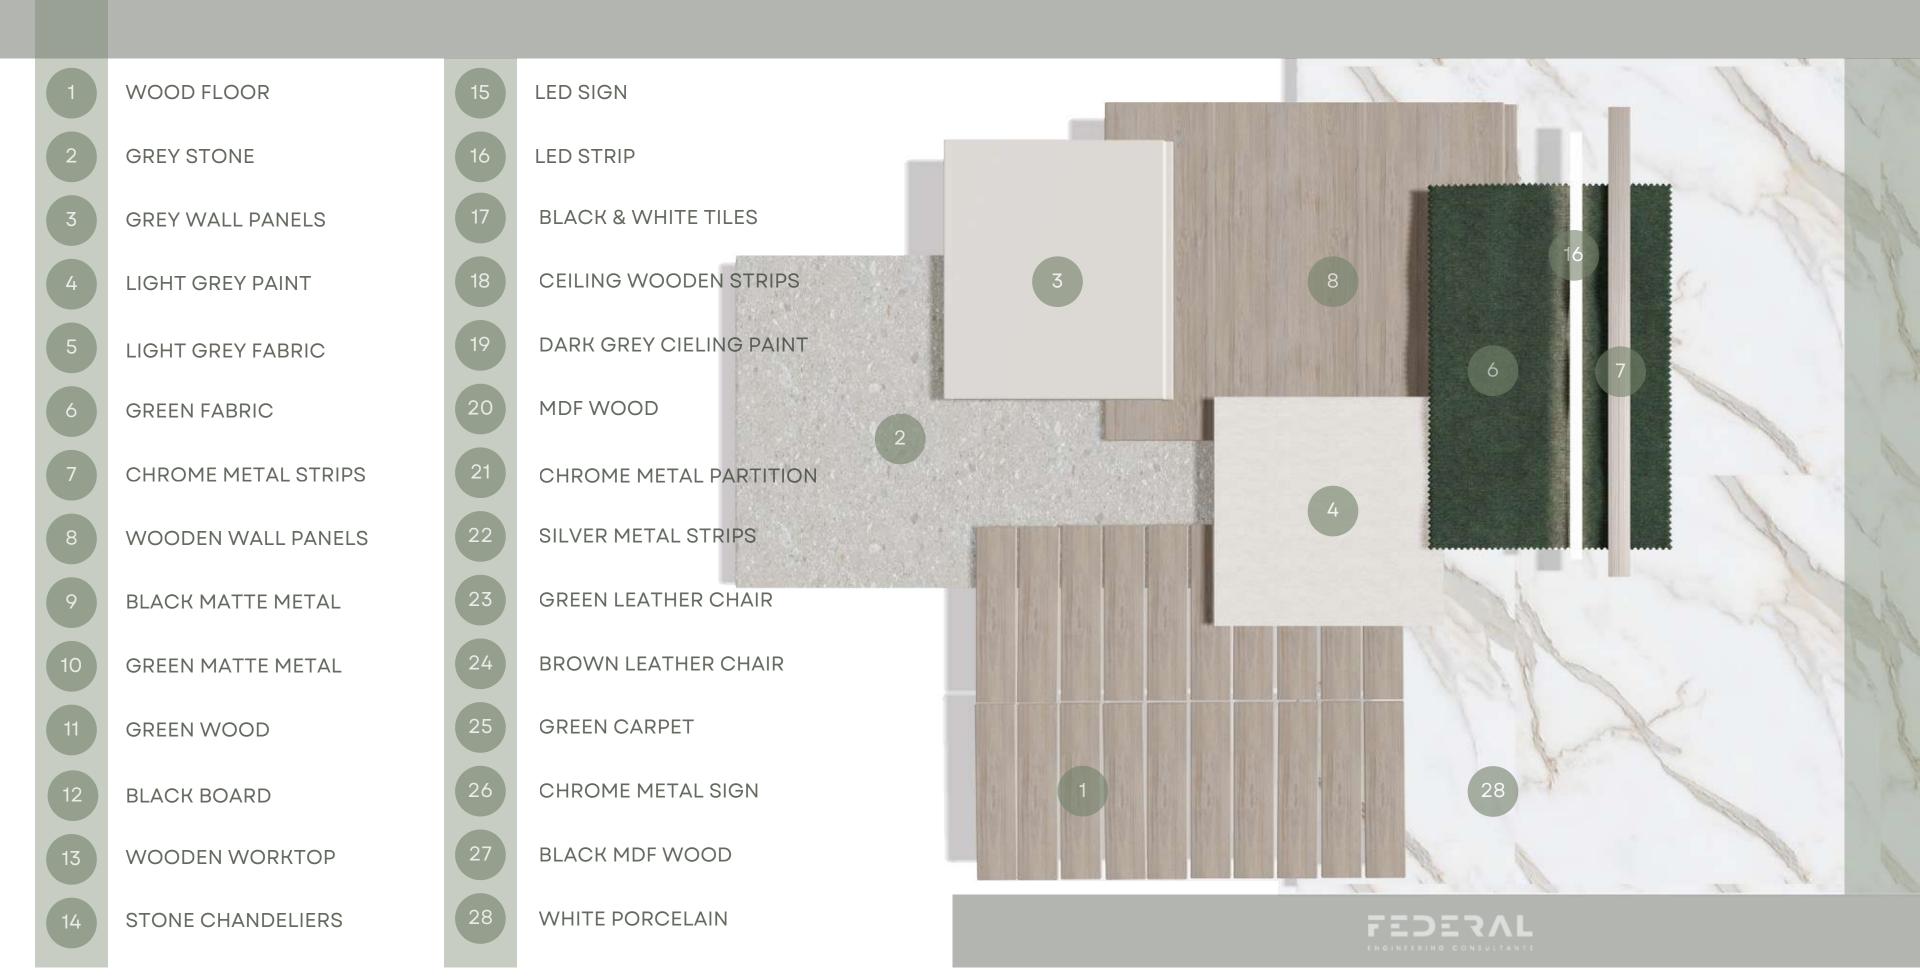

OUTDO OR YOGA ROOF FLOOR

OUTDOOR CINEMA ROOF FLOOR

STEAM & SAUNA ROOMS ROOF FLOOR

CIGAR LOUNGE ROOF FLOOR

1 WOOD FLOOR

GREY STONE

3 GREY WALL PANELS

4 LIGHT GREY PAINT

5 LIGHT GREY FABRIC

6 GREEN FABRIC

7 CHROME METAL STRIPS

8 WOODEN WALL PANELS

9 BLACK MATTE METAL

10 GREEN MATTE METAL

11 GREEN WOOD

12 BLACK BOARD

13 WOODEN WORKTOP

14 STONE CHANDELIERS

15 LED SIGN

16 LED STRIP

17 BLACK & WHITE TILES

18 CEILING WOODEN STRIPS

19 DARK GREY CIELING PAINT

20 MDF WOOD

21 CHROME METAL PARTITION

22 SILVER METAL STRIPS

23 GREEN LEATHER CHAIR

BROWN LEATHER CHAIR

25 GREEN CARPET

CHROME METAL SIGN

BLACK MDF WOOD

WHITE PORCELAIN

29 STONE TILES

RUBBER BLUE FLOORING

31 GREY MOSAIC TILES

**WOODEN TILES** 

FIBER LIGHTS CEILING

KIDS DAYCARE

- 1 WOOD FLOOR
- 2 GREY STONE
- 3 GREY WALL PANELS
- 4 LIGHT GREY PAINT
- 5 LIGHT GREY FABRIC
- 6 GREEN FABRIC
- 7 CHROME METAL STRIPS
- 8 WOODEN WALL PANELS
- 9 BLACK MATTE METAL
- 10 GREEN MATTE METAL
- 11 GREEN WOOD
- 12 BLACK BOARD
- 13 WOODEN WORKTOP
- 14 STONE CHANDELIERS

- 15 LED SIGN
- 16 LED STRIP
- 17 BLACK & WHITE TILES
- 18 CEILING WOODEN STRIPS
- 19 DARK GREY CIELING PAINT
- 20 MDF WOOD
- 21 CHROME METAL PARTITION
- 22 SILVER METAL STRIPS
- 23 GREEN LEATHER CHAIR
- 24 BROWN LEATHER CHAIR
- 25 GREEN CARPET
- 26 CHROME METAL SIGN
- 27 BLACK MDF WOOD
- 28 WHITE PORCELAIN

- 29 STONE TILES
- 30 RUBBER BLUE FLOORING
- 31 GREY MOSAIC TILES
- 2 WOODEN TILES
- 33 FIBER LIGHTS CEILING