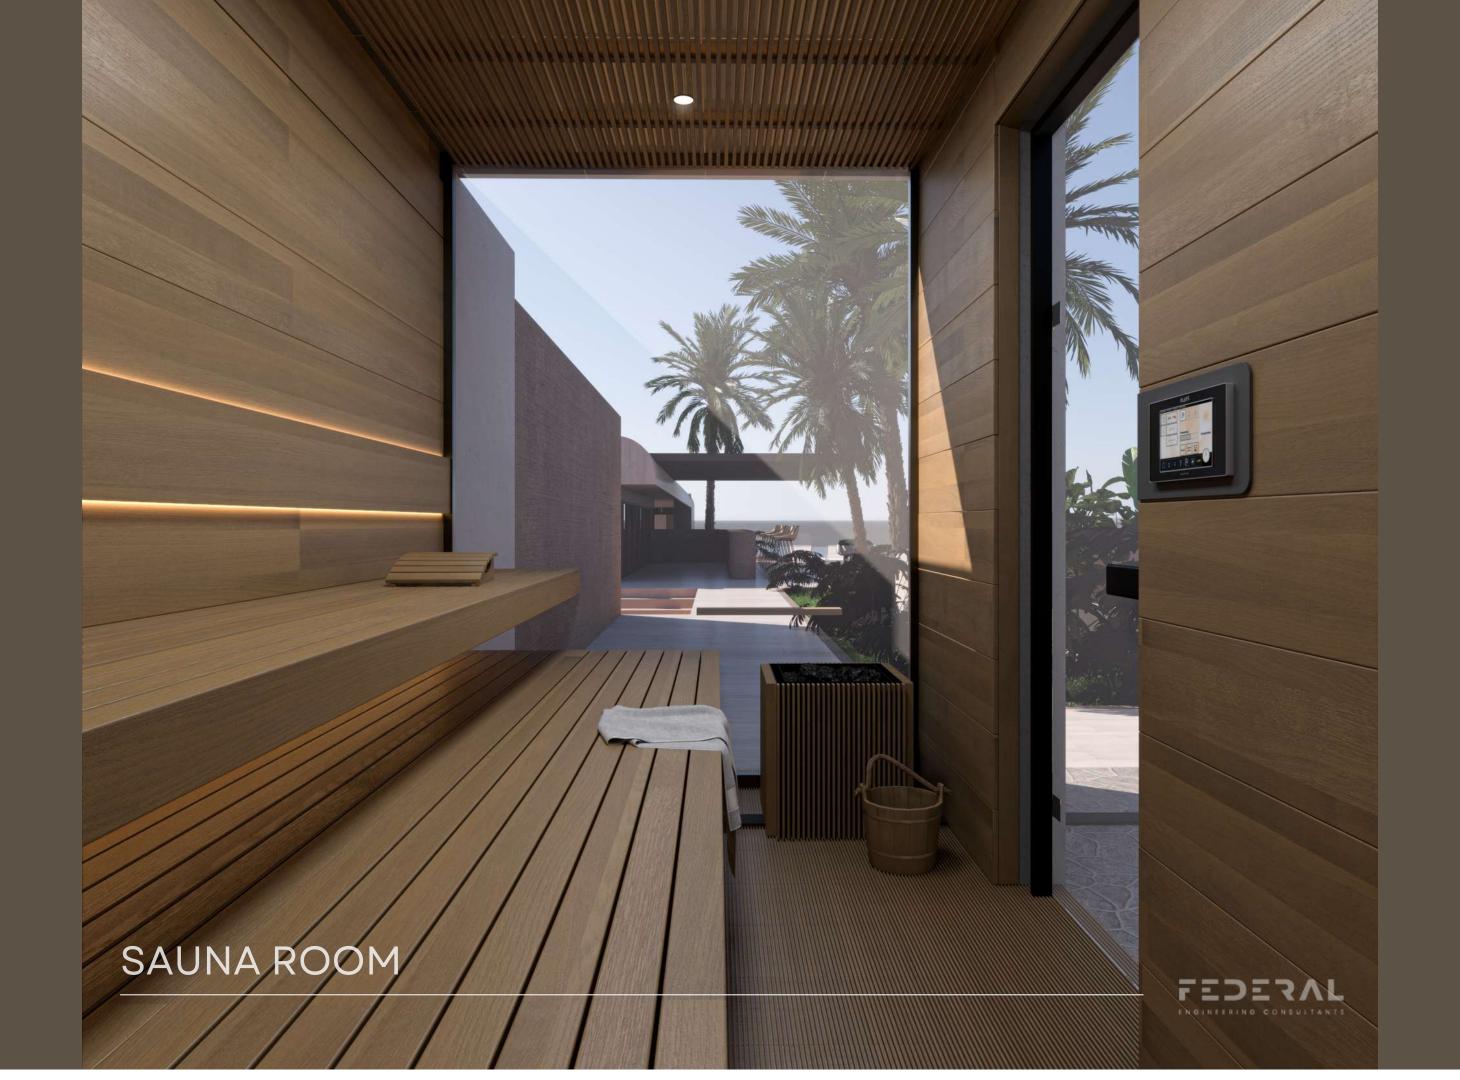

#### SAUNA ROOM

| 1 | WOOD FLOOR |
|---|------------|
|---|------------|

GREY STONE

3 GREY WALL PANELS

4 LIGHT GREY PAINT

5 LIGHT GREY FABRIC

6 GREEN FABRIC

7 CHROME METAL STRIPS

8 WOODEN WALL PANELS

9 BLACK MATTE METAL

10 GREEN MATTE METAL

11 GREEN WOOD

12 BLACK BOARD

13 WOODEN WORKTOP

14 STONE CHANDELIERS

15 LED SIGN