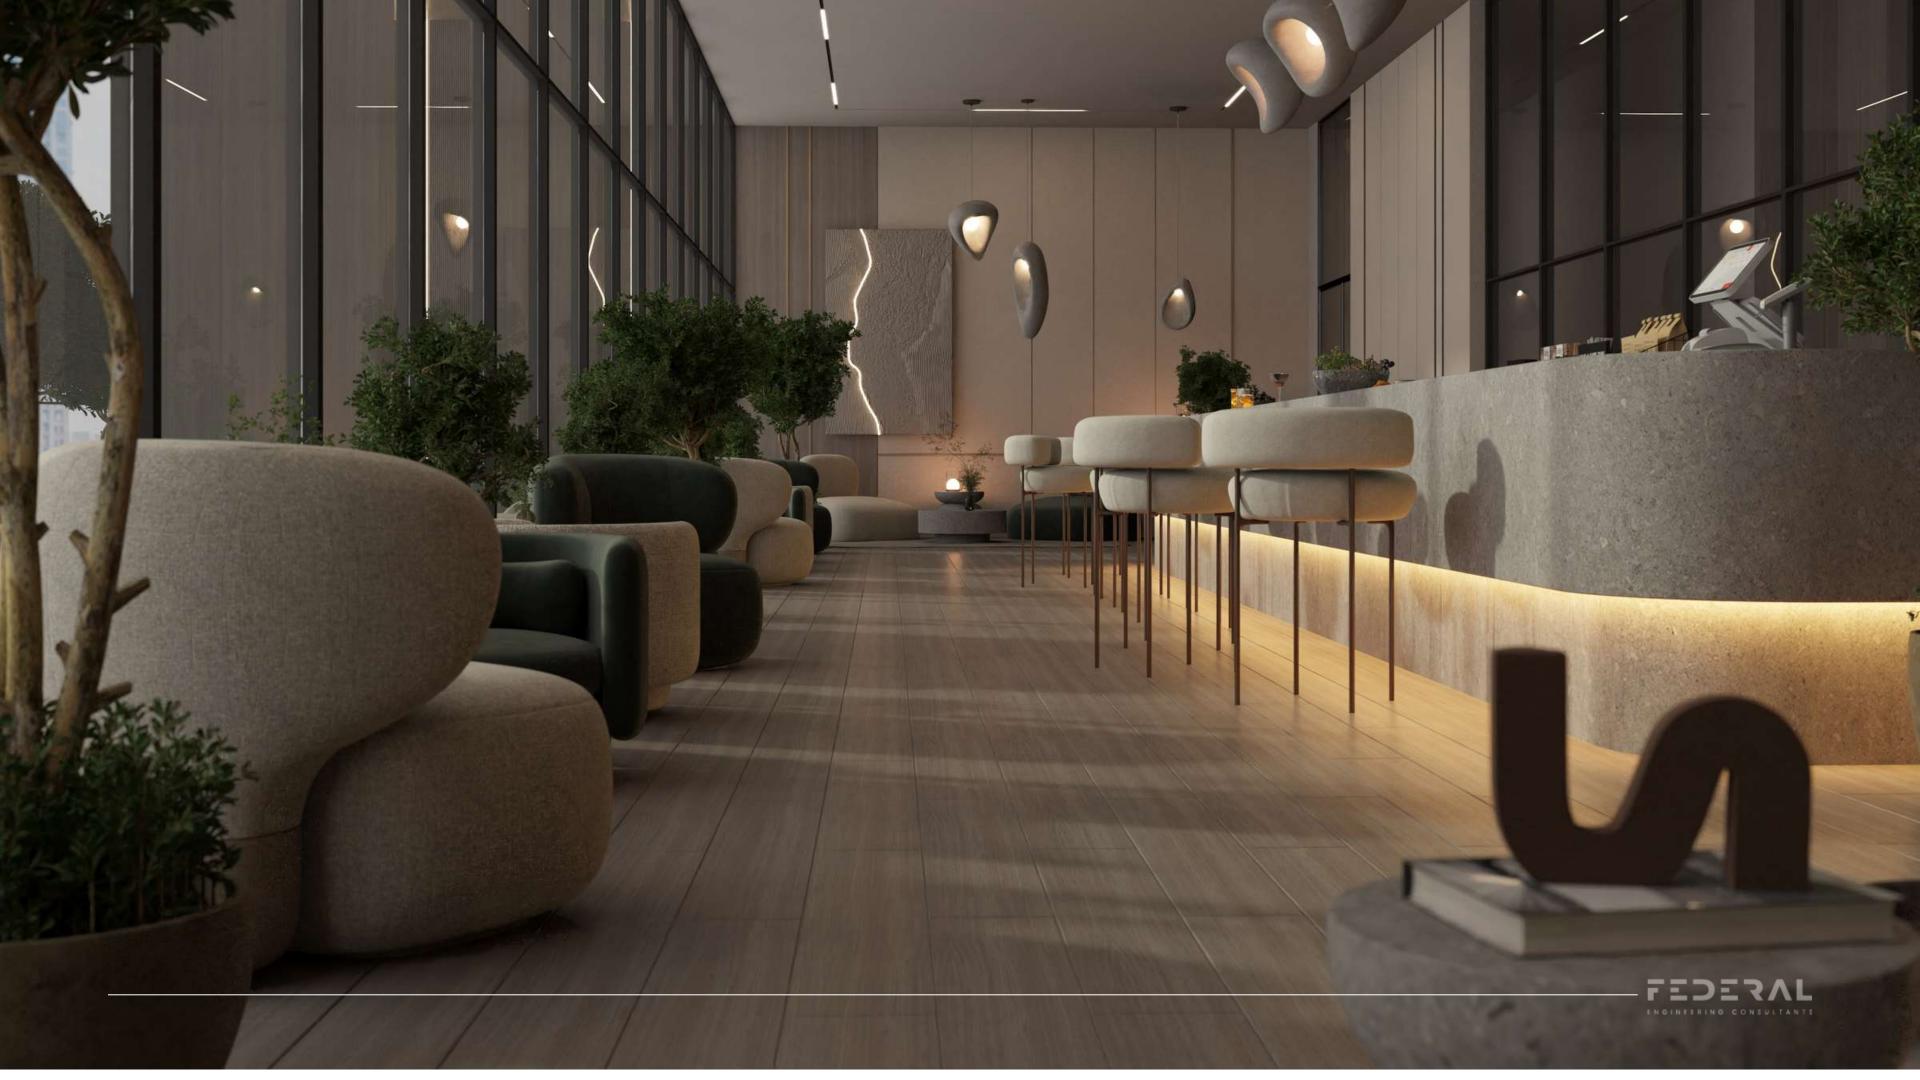

## MAIN MATERIALS BOARD

PETS TRACK & PARK 5TH PODIUM FLOOR

LAUNDRY ROOM
5TH PODIUM FLOOR

MEDITATION AREA 1ST FLOOR

GY M AREA 1ST FLOOR

BBQ AREA 1ST FLOOR

KIDS DAYCAR E AREA 1ST FLOOR

CLUBHOUSE 11TH FLOOR

### CLUBHOUSE

- 1 WOOD FLOOR
- 2 GREY STONE
- 3 GREY WALL PANELS
- 4 LIGHT GREY PAINT
- 5 LIGHT GREY FABRIC
- 6 GREEN FABRIC
- 7 CHROME METAL STRIPS
- 8 WOODEN WALL PANELS
- 9 BLACK MATTE METAL
- 10 GREEN MATTE METAL
- 11 GREEN WOOD
- 12 BLACK BOARD
- 13 WOODEN WORKTOP
- 14 STONE CHANDELIERS

- 15 LED SIGN
- 16 LED STRIP
- 17 BLACK & WHITE TILES
- 18 CEILING WOODEN STRIPS
- 19 DARK GREY CIELING PAINT
- 20 MDF WOOD
- 21 CHROME METAL PARTITION
- 22 SILVER METAL STRIPS
- GREEN LEATHER CHAIR
- BROWN LEATHER CHAIR
- 25 GREEN CARPET
- 26 CHROME METAL SIGN
- 27 BLACK MDF WOOD
- 28 WHITE PORCELAIN

29 STONE TILES

30 RUBBER BLUE FLOORING

31 GREY MOSAIC TILES

2 WOODEN TILES

FIBER LIGHTS CEILING