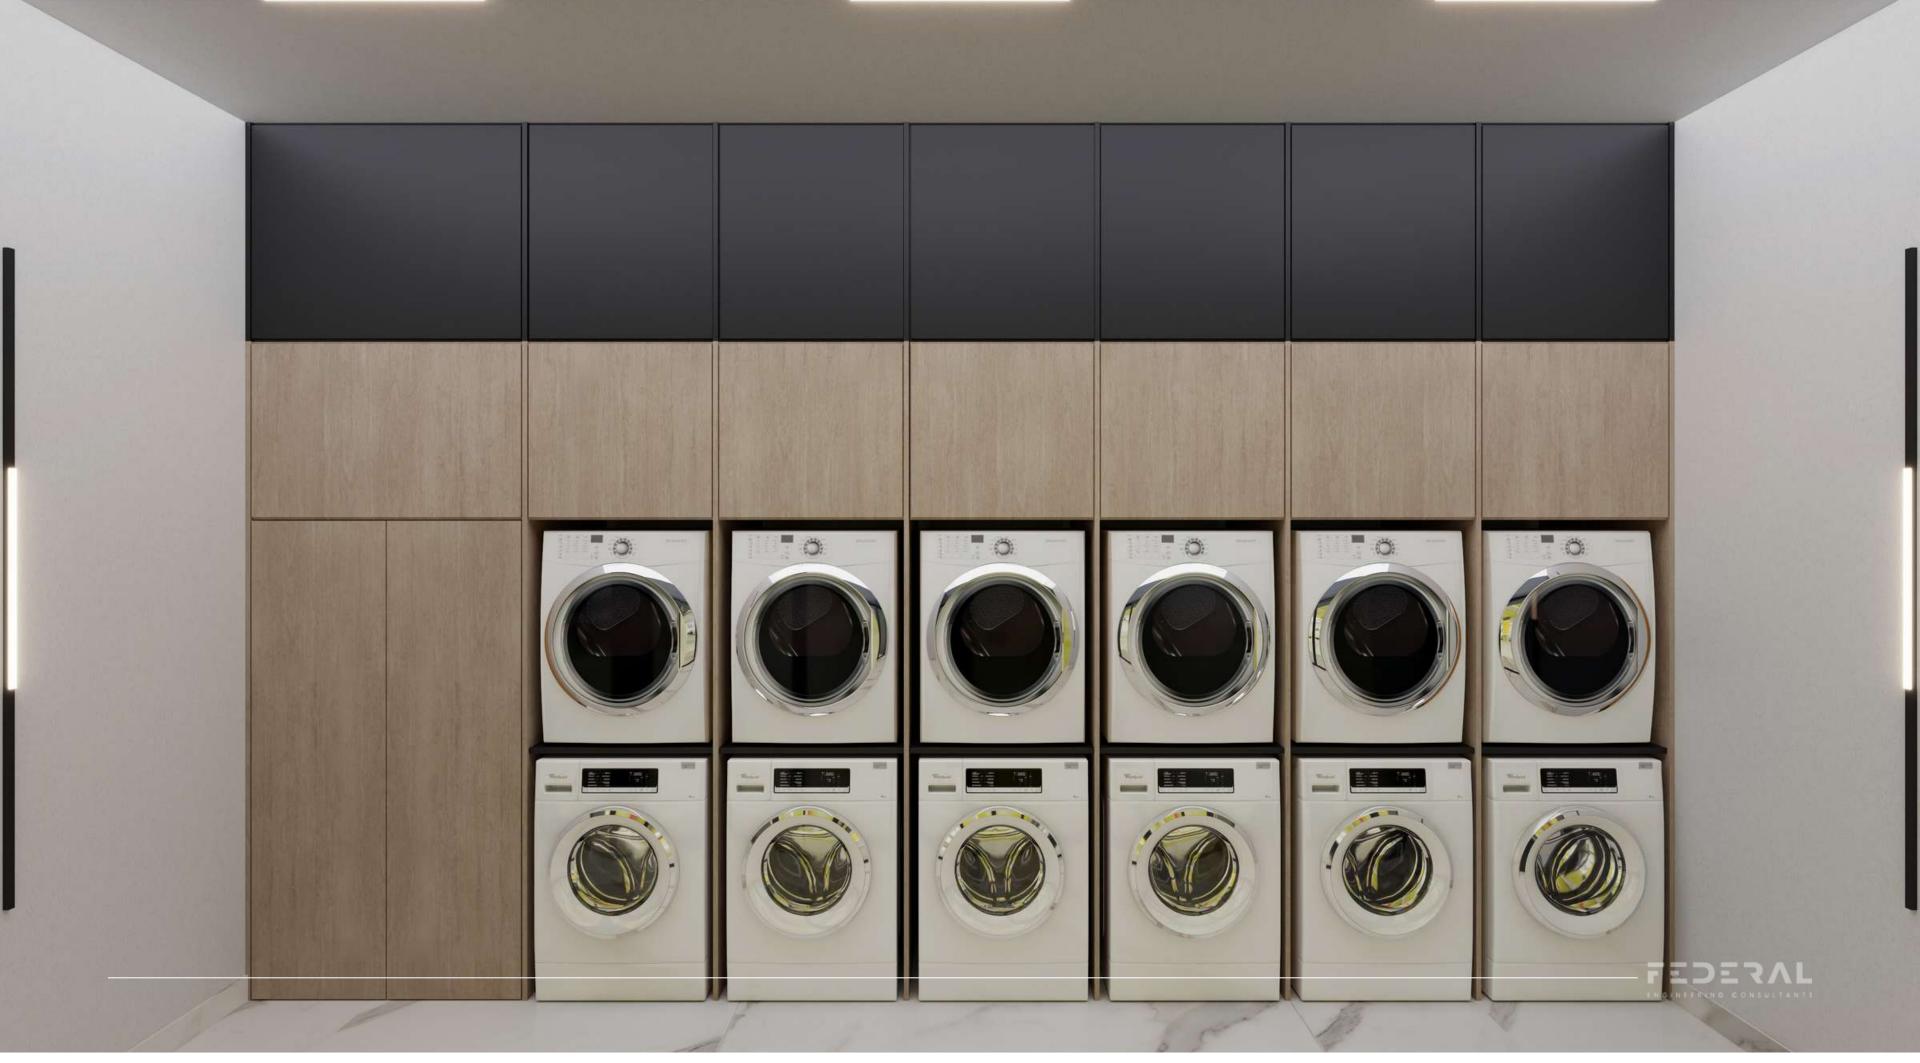

28 WHITE PORCELAIN

29 STONE TILES

30 RUBBER BLUE FLOORING

31 GREY MOSAIC TILES

WOODEN TILES

33 FIBER LIGHTS CEILING

LAUNDRY

|   | NO. | AREA            | FINISH                               | CODE                                                      |
|---|-----|-----------------|--------------------------------------|-----------------------------------------------------------|
|   | 1   | Flooring        | Porcelain tiles with wood<br>texture | RAK ceramics:<br>AFRICAN ASH (GREY)<br>AGX2HSGWDAFAZMHS5R |
|   | 2   | Bar - Tables    | Grey stone                           | RAK ceramics:<br>K2 STONE<br>A06GKSON-LIG.A6XOR           |
| l | 3   | Walls           | Grey wall panels                     | Jotun - interior Color Inspiration:<br>NCS S 1005-G80Y    |
|   | 4   | Walls - Ceiling | Light grey paint                     | Jotun - interior Color Inspiration:<br>NCS S 1000-N       |
|   | 5   | Furniture       | Light grey fabric                    | -                                                         |
|   | 6   | Furniture       | Green fabric                         | -                                                         |
|   | 7   | Walls           | Chrome metal strips                  | -                                                         |
|   | 8   | Walls           | Wooden wall panels                   | RAK ceramics:<br>AFRICAN ASH (GREY)<br>AGX2HSGWDAFAZMHS5R |
| I | 9   | Furniture       | Black matte metal                    | -                                                         |
| I | 10  | Stools          | Green matte metal                    | -                                                         |
|   | 11  | Stools          | Green wood                           | -                                                         |
|   | 12  | Walls           | Black board                          | -                                                         |
|   | 13  | Art studio      | Wooden worktop                       | Arapco: No: 102                                           |
|   | 14  | Ceiling         | Stone chandeliers                    | RAK ceramics:<br>K2 STONE<br>A06GKSON-LIG.A6X0R           |

| NO. | AREA                                  | FINISH                  | CODE                                                                                         |
|-----|---------------------------------------|-------------------------|----------------------------------------------------------------------------------------------|
| 15  | Outdoor yoga -<br>Gaming room         | LED sign                | <del>-</del>                                                                                 |
| 16  | Walls                                 | LED strip               | -                                                                                            |
| 17  | Gaming room                           | Black & white tiles     | Sanipex Group:<br>Roma Stone Carrara Pietra Grey Deco Mosaico<br>Satin<br>FAP-FRDM-30X30-CPG |
| 18  | Gaming room                           | Ceiling wooden strips   | Arapco: No: 301                                                                              |
| 19  | Co-working space                      | Dark grey ceiling paint | Jotun - interior Color Inspiration:<br>NCS S 7500-N                                          |
| 20  | Conference - Co-<br>working - Laundry | MDF wood                | Arapco: No: 501                                                                              |
| 21  | Co-working space                      | Chrome metal partition  | -                                                                                            |
| 22  | Gaming room                           | Silver metal strips     | -                                                                                            |
| 23  | Conference room                       | Green leather chair     | -                                                                                            |
| 24  | Conference room                       | Brown leather chair     | -                                                                                            |
| 25  | Mosque                                | Green carpet            | -                                                                                            |
| 26  | Mosque                                | Chrome metal sign       | -                                                                                            |
| 27  | Art studio                            | Black MDF wood          | Jotun - interior Color Inspiration:<br>NCS S 8500-N                                          |
| 28  | Laundry flooring                      | White porcelain         | RAK ceramics:<br>MAXIMUS CALACATTA AFRICA<br>A82GCCAF-HWH.M0X6R                              |