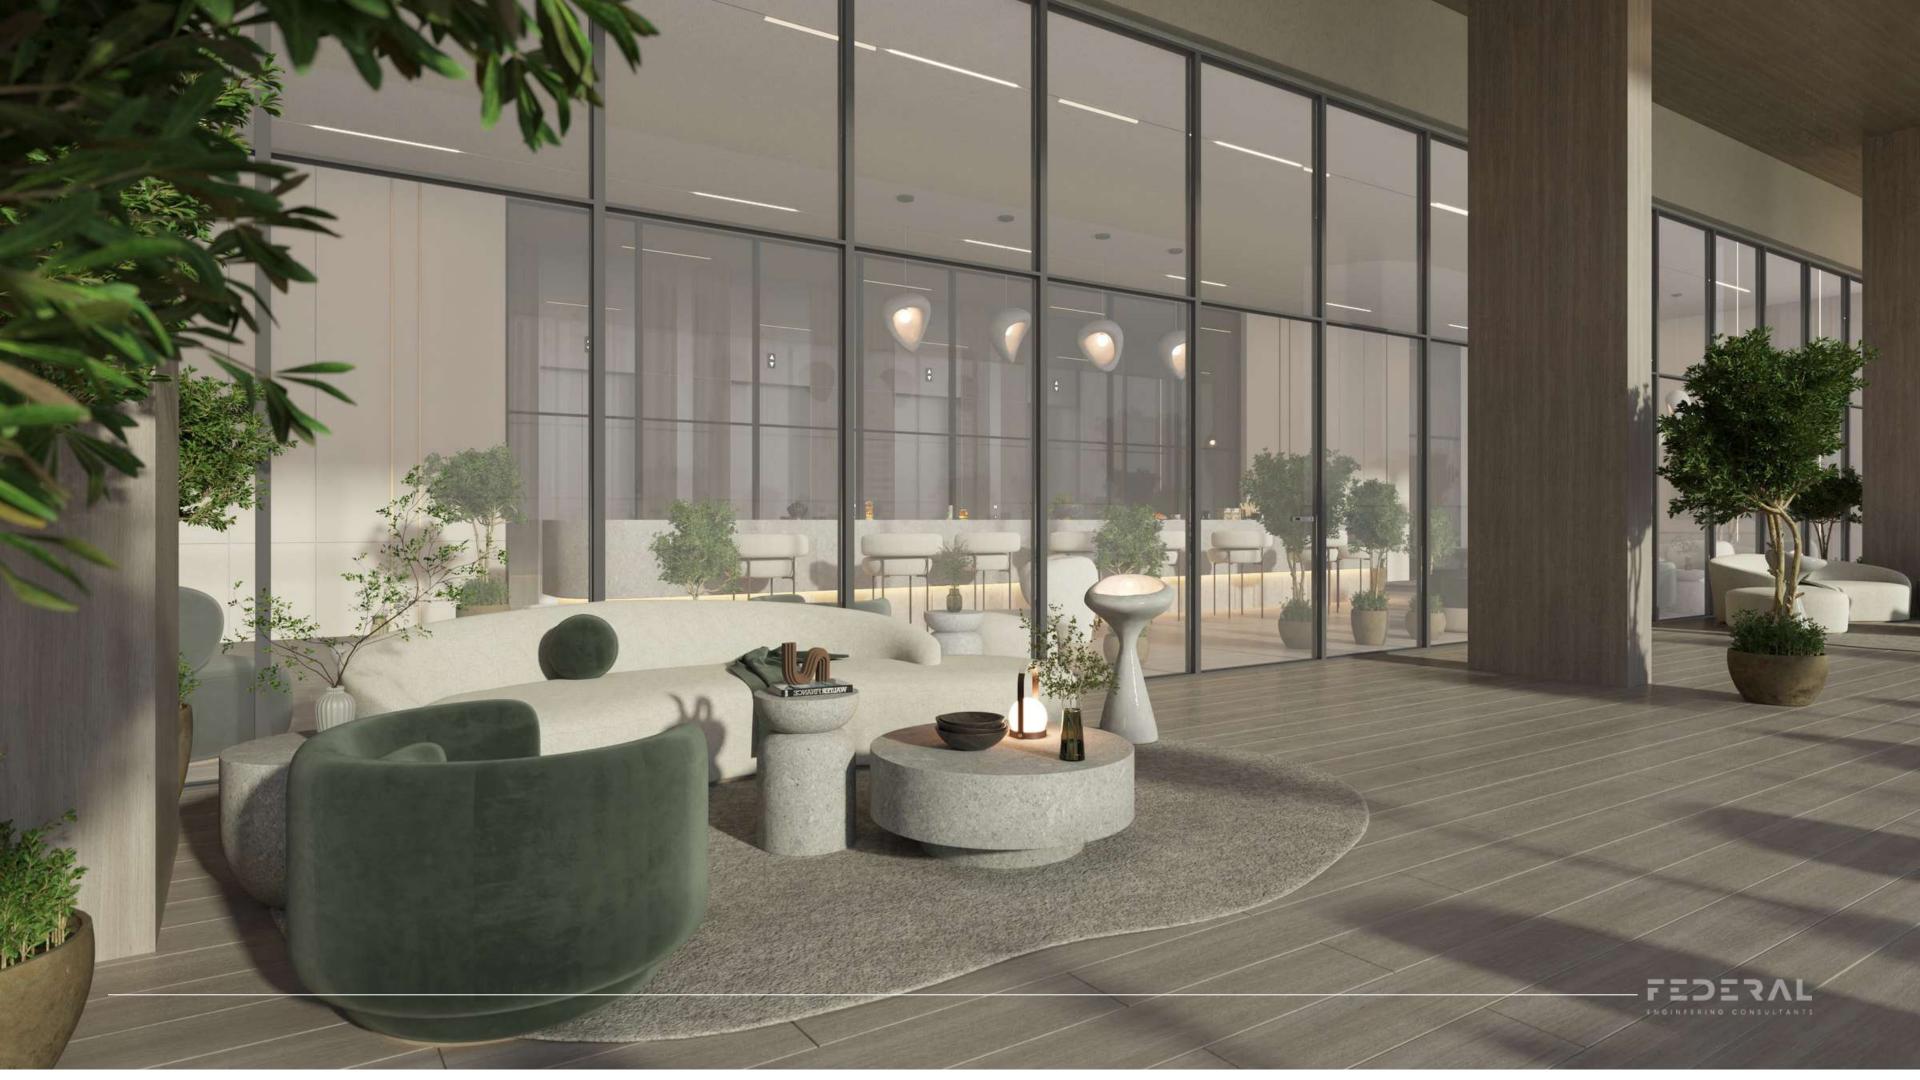

### CLUBHOUSE

- 1 WOOD FLOOR
- 2 GREY STONE
- 3 GREY WALL PANELS
- 4 LIGHT GREY PAINT
- 5 LIGHT GREY FABRIC
- 6 GREEN FABRIC
- 7 CHROME METAL STRIPS
- 8 WOODEN WALL PANELS
- 9 BLACK MATTE METAL
- 10 GREEN MATTE METAL
- 11 GREEN WOOD
- 12 BLACK BOARD
- 13 WOODEN WORKTOP
- 14 STONE CHANDELIERS

- 15 LED SIGN
- 16 LED STRIP
- 17 BLACK & WHITE TILES
- 18 CEILING WOODEN STRIPS
- 19 DARK GREY CIELING PAINT
- 20 MDF WOOD
- 21 CHROME METAL PARTITION
- 22 SILVER METAL STRIPS
- GREEN LEATHER CHAIR
- BROWN LEATHER CHAIR
- 25 GREEN CARPET
- 26 CHROME METAL SIGN
- 27 BLACK MDF WOOD
- 28 WHITE PORCELAIN

29 STONE TILES

30 RUBBER BLUE FLOORING

31 GREY MOSAIC TILES

2 WOODEN TILES

FIBER LIGHTS CEILING