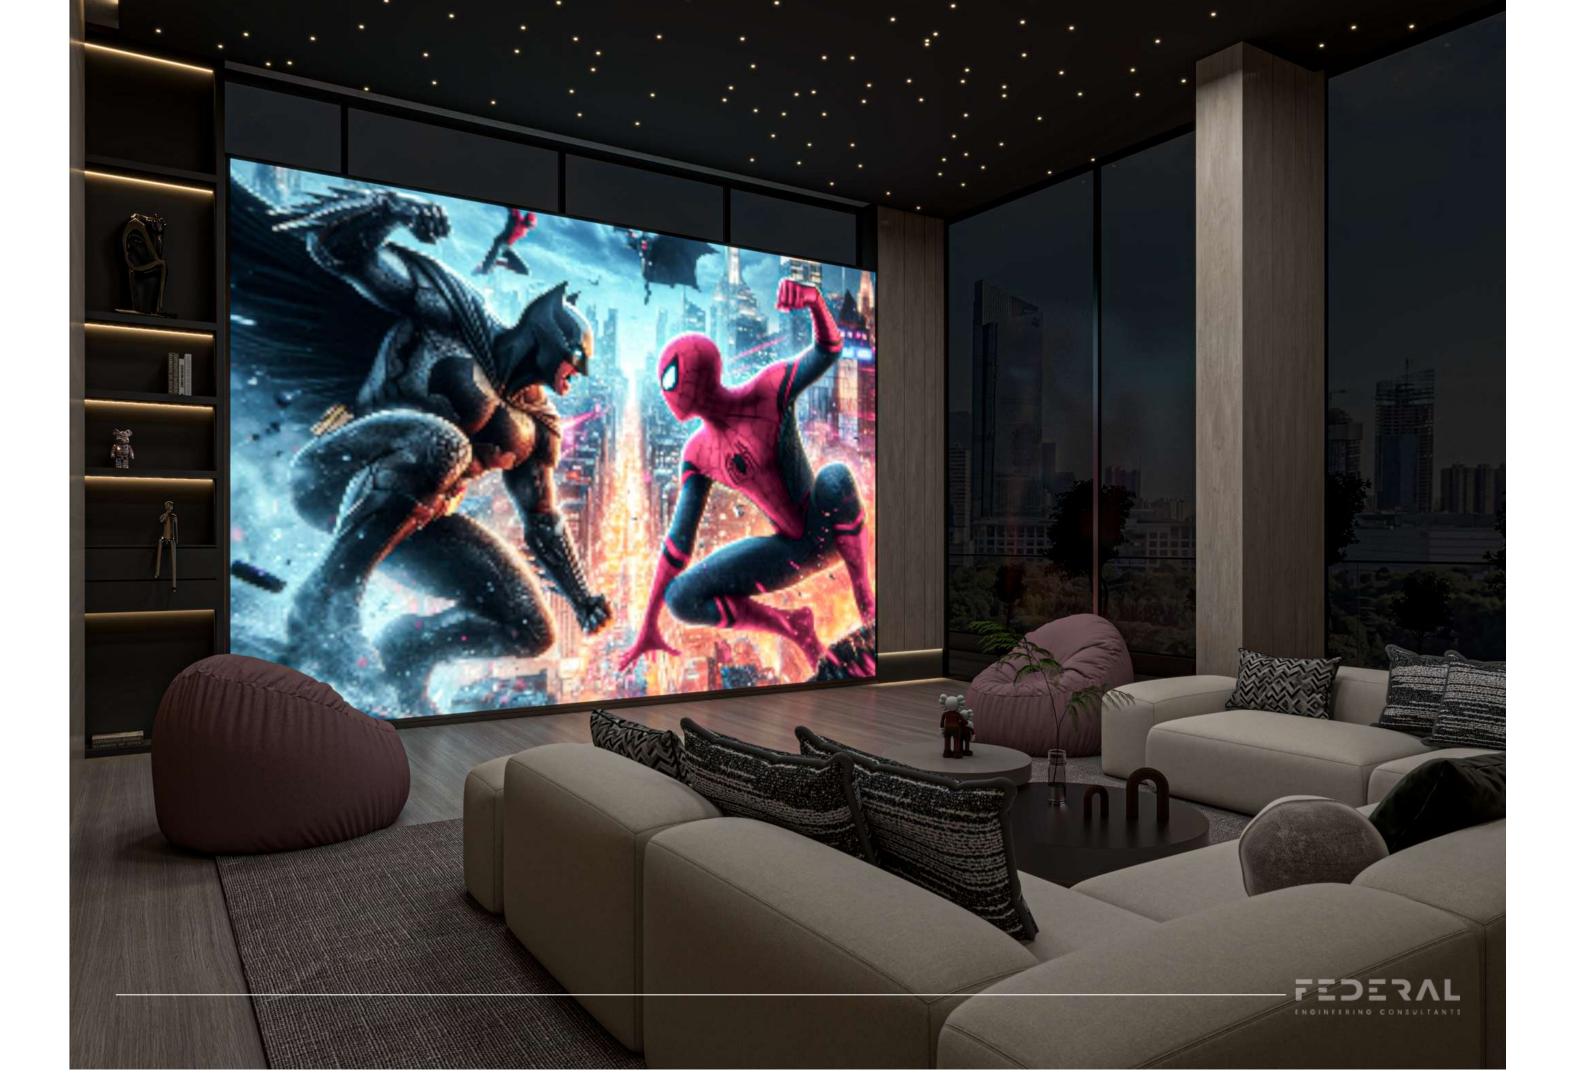

ART STUDIO
11TH FLOOR

GAMING ROOM & GOLF SIMULATOR AREA 11TH FLOOR

INDOOR CINEMA

11TH FLOOR

CONFERENCE ROOM
11TH FLOOR

DIGITAL LIBRARY & CO-WORKING SPACE
11TH FLOOR

MOSQUE 11TH FLOOR

FEDERAL ENGINEERING CONSULTANTS

#### INDOOR CINEMA

- 1 WOOD FLOOR
- 2 GREY STONE
- 3 GREY WALL PANELS
- 4 LIGHT GREY PAINT
- 5 LIGHT GREY FABRIC
- 6 GREEN FABRIC
- 7 CHROME METAL STRIPS
- 8 WOODEN WALL PANELS
- 9 BLACK MATTE METAL
- 10 GREEN MATTE METAL
- 11 GREEN WOOD
- 12 BLACK BOARD
- 13 WOODEN WORKTOP
- 14 STONE CHANDELIERS

- 15 LED SIGN
- 16 LED STRIP
- 17 BLACK & WHITE TILES
- 18 CEILING WOODEN STRIPS
- 19 DARK GREY CIELING PAINT
- 20 MDF WOOD
- 21 CHROME METAL PARTITION
- 22 SILVER METAL STRIPS
- GREEN LEATHER CHAIR
- BROWN LEATHER CHAIR
- 25 GREEN CARPET
- 26 CHROME METAL SIGN
- 27 BLACK MDF WOOD
- 28 WHITE PORCELAIN

29 STONE TILES

RUBBER BLUE FLOORING

31 GREY MOSAIC TILES

WOODEN TILES

33 FIBER LIGHTS CEILING