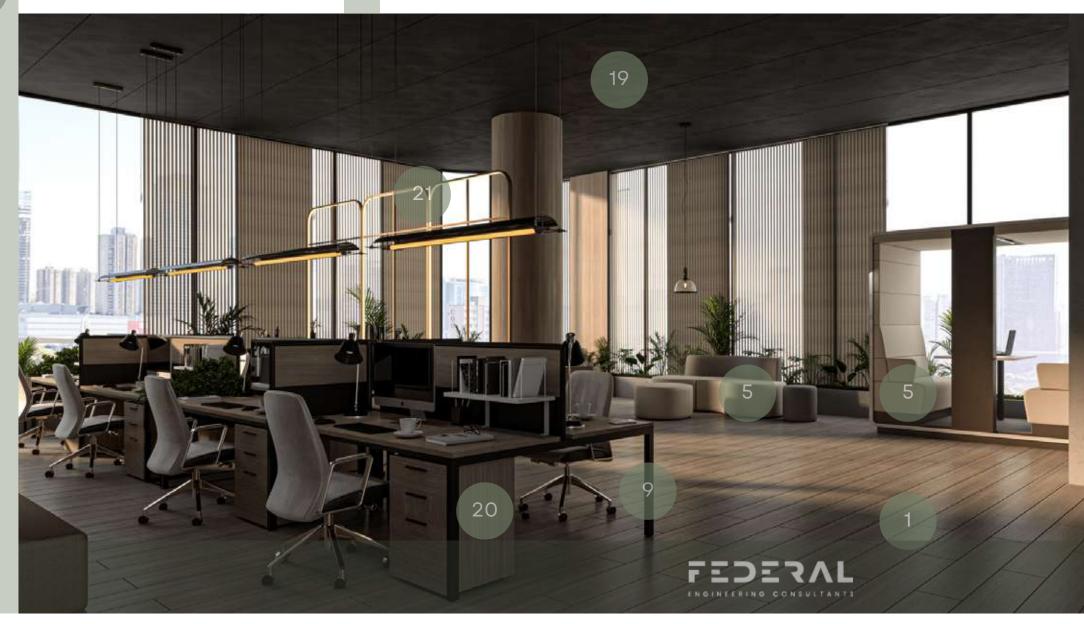

31 GREY MOSAIC TILES

WOODEN TILES

FIBER LIGHTS CEILING

CO-WORKING SPACE

- 1 WOOD FLOOR
- 2 GREY STONE
- 3 GREY WALL PANELS
- 4 LIGHT GREY PAINT
- 5 LIGHT GREY FABRIC
- 6 GREEN FABRIC
- 7 CHROME METAL STRIPS
- 8 WOODEN WALL PANELS
- 9 BLACK MATTE METAL
- 10 GREEN MATTE METAL
- 11 GREEN WOOD
- 12 BLACK BOARD
- 13 WOODEN WORKTOP
- 14 STONE CHANDELIERS

- 15 LED SIGN
- 16 LED STRIP
- 17 BLACK & WHITE TILES
- 18 CEILING WOODEN STRIPS
- 19 DARK GREY CIELING PAINT
- 20 MDF WOOD
- 21 CHROME METAL PARTITION
- 22 SILVER METAL STRIPS
- GREEN LEATHER CHAIR
- BROWN LEATHER CHAIR
- 25 GREEN CARPET
- 26 CHROME METAL SIGN
- 27 BLACK MDF WOOD
- 28 WHITE PORCELAIN

29 STONE TILES

30 RUBBER BLUE FLOORING

31 GREY MOSAIC TILES

WOODEN TILES

32

FIBER LIGHTS CEILING

MOSQUE

1 WOOD FLOOR