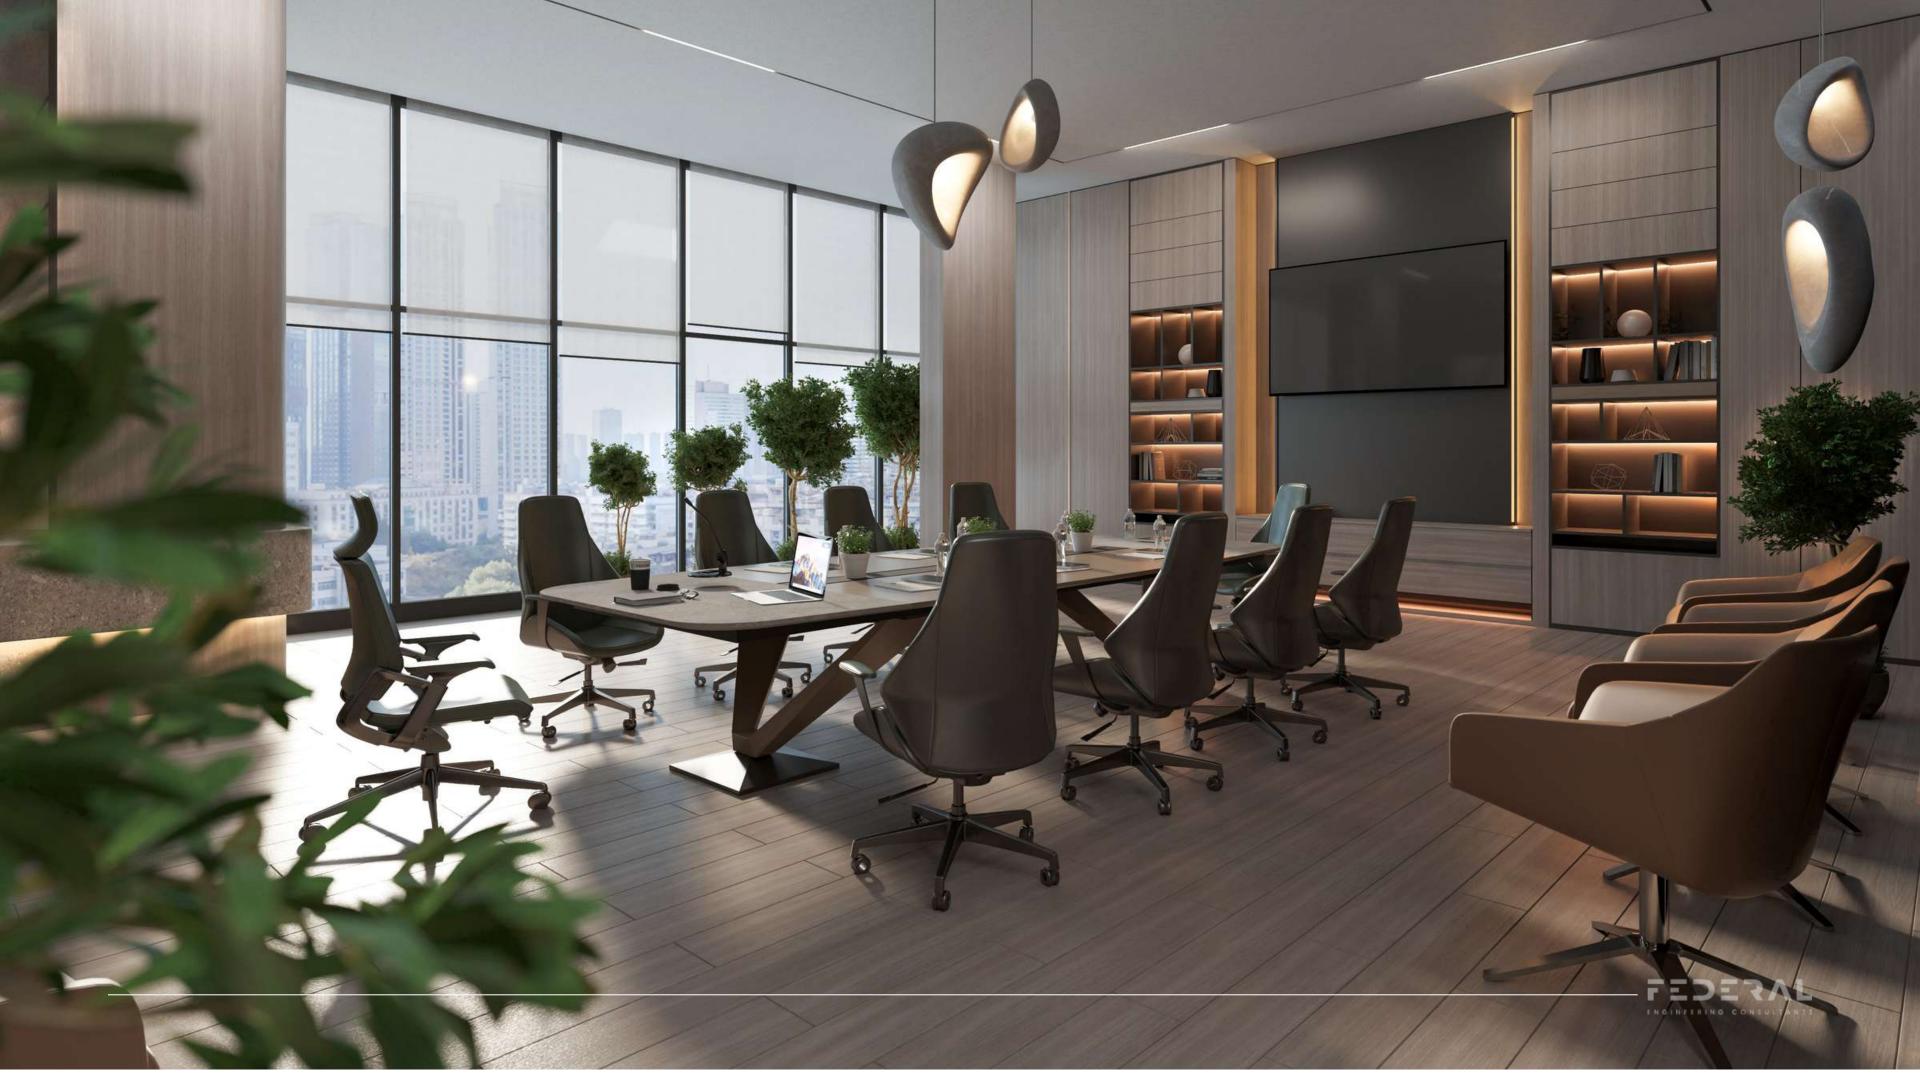

#### **CONFERENCE ROOM**

1 WOOD FLOOR

2 GREY STONE

3 GREY WALL PANELS

4 LIGHT GREY PAINT

5 LIGHT GREY FABRIC

6 GREEN FABRIC

CHROME METAL STRIPS

8 WOODEN WALL PANELS

9 BLACK MATTE METAL

10 GREEN MATTE METAL

11 GREEN WOOD

12 BLACK BOARD

13 WOODEN WORKTOP

14 STONE CHANDELIERS

15 LED SIGN

16 LED STRIP

17 BLACK & WHITE TILES

18 CEILING WOODEN STRIPS

19 DARK GREY CIELING PAINT

20 MDF WOOD

21 CHROME METAL PARTITION

22 SILVER METAL STRIPS

23 GREEN LEATHER CHAIR

BROWN LEATHER CHAIR

25 GREEN CARPET

26 CHROME METAL SIGN

27 BLACK MDF WOOD

28

WHITE PORCELAIN

29 STONE TILES

30 RUBBER BLUE FLOORING

31 GREY MOSAIC TILES

WOODEN TILES

FIBER LIGHTS CEILING

CO-WORKING SPACE

- 1 WOOD FLOOR
- 2 GREY STONE
- 3 GREY WALL PANELS
- 4 LIGHT GREY PAINT
- 5 LIGHT GREY FABRIC
- 6 GREEN FABRIC
- 7 CHROME METAL STRIPS
- 8 WOODEN WALL PANELS
- 9 BLACK MATTE METAL
- 10 GREEN MATTE METAL
- 11 GREEN WOOD
- 12 BLACK BOARD
- 13 WOODEN WORKTOP
- 14 STONE CHANDELIERS