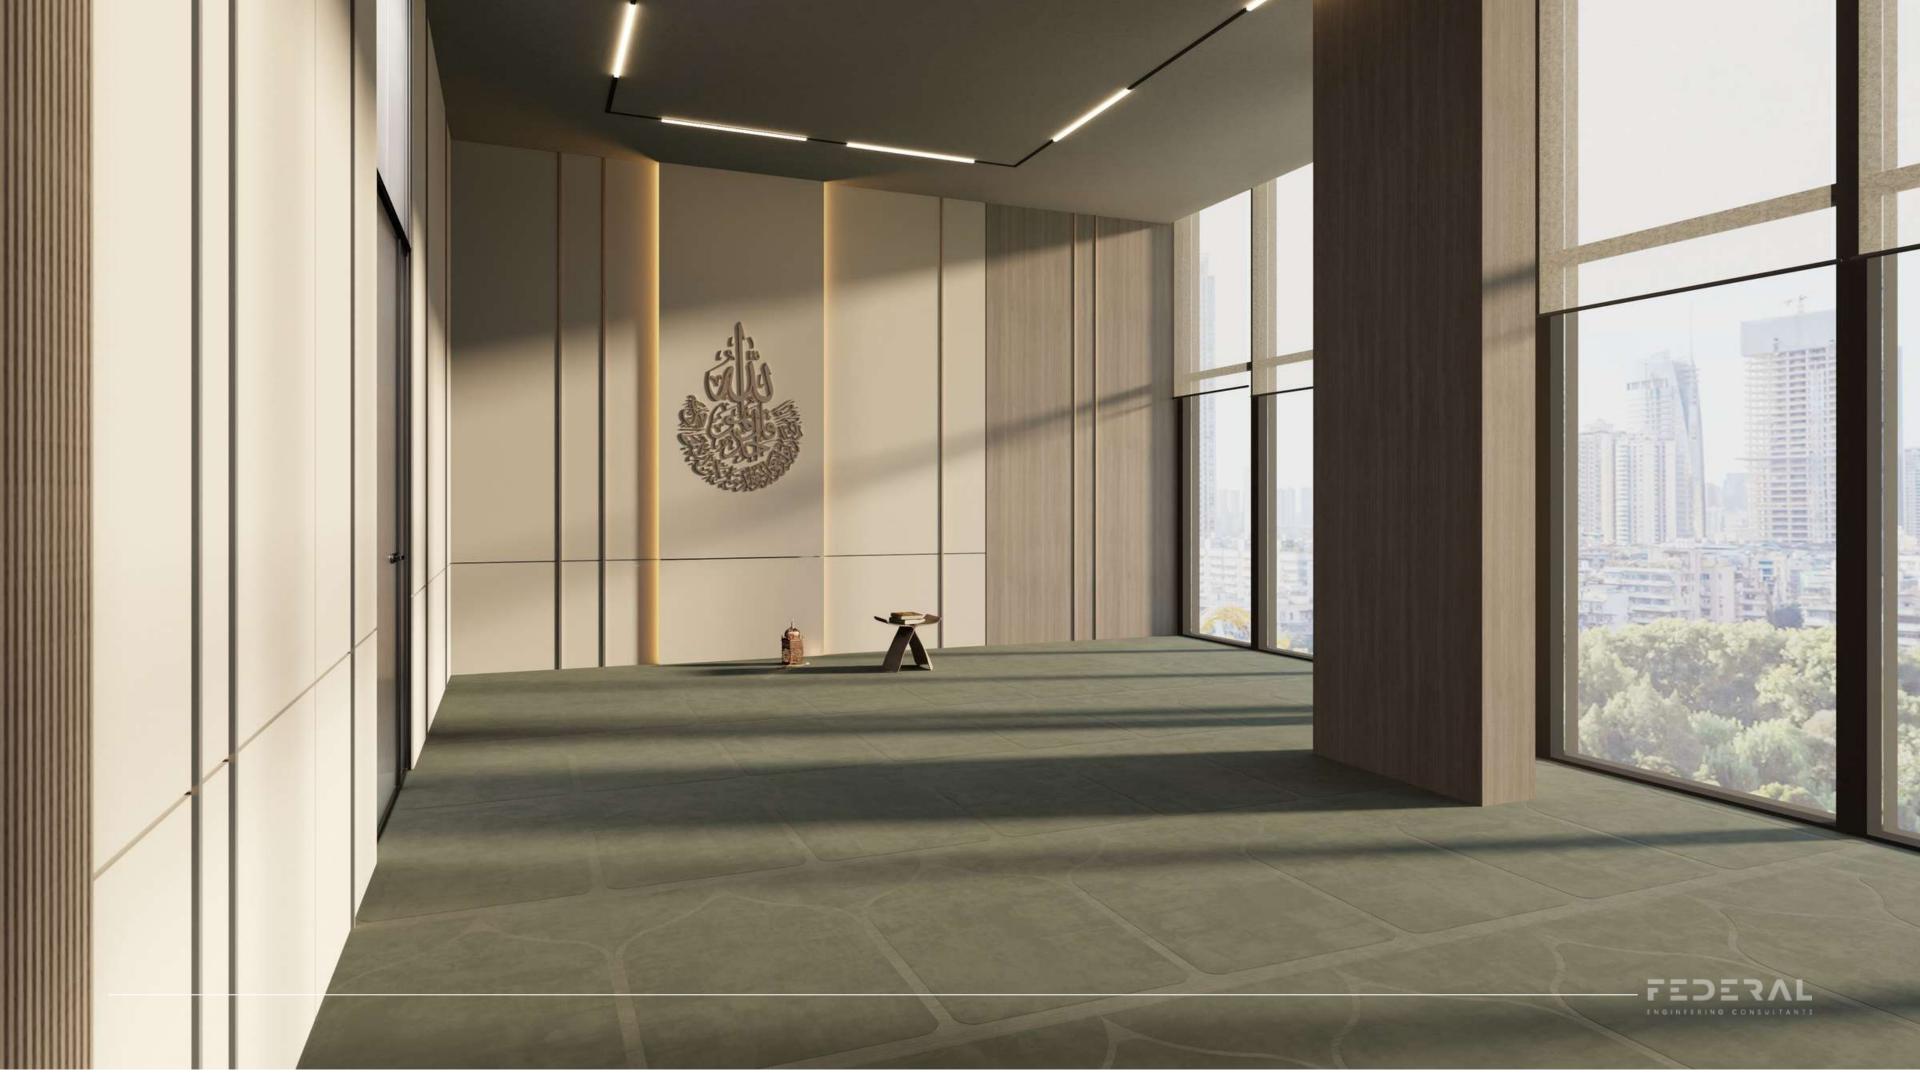

GREY STONE

3 GREY WALL PANELS

4 LIGHT GREY PAINT

5 LIGHT GREY FABRIC

6 GREEN FABRIC

CHROME METAL STRIPS

8 WOODEN WALL PANELS

9 BLACK MATTE METAL

#### ART STUDIO

- 1 WOOD FLOOR
- 2 GREY STONE
- 3 GREY WALL PANELS
- 4 LIGHT GREY PAINT
- 5 LIGHT GREY FABRIC
- 6 GREEN FABRIC
- 7 CHROME METAL STRIPS
- 8 WOODEN WALL PANELS
- 9 BLACK MATTE METAL
- 10 GREEN MATTE METAL
- 11 GREEN WOOD
- 12 BLACK BOARD
- 13 WOODEN WORKTOP
- 14 STONE CHANDELIERS