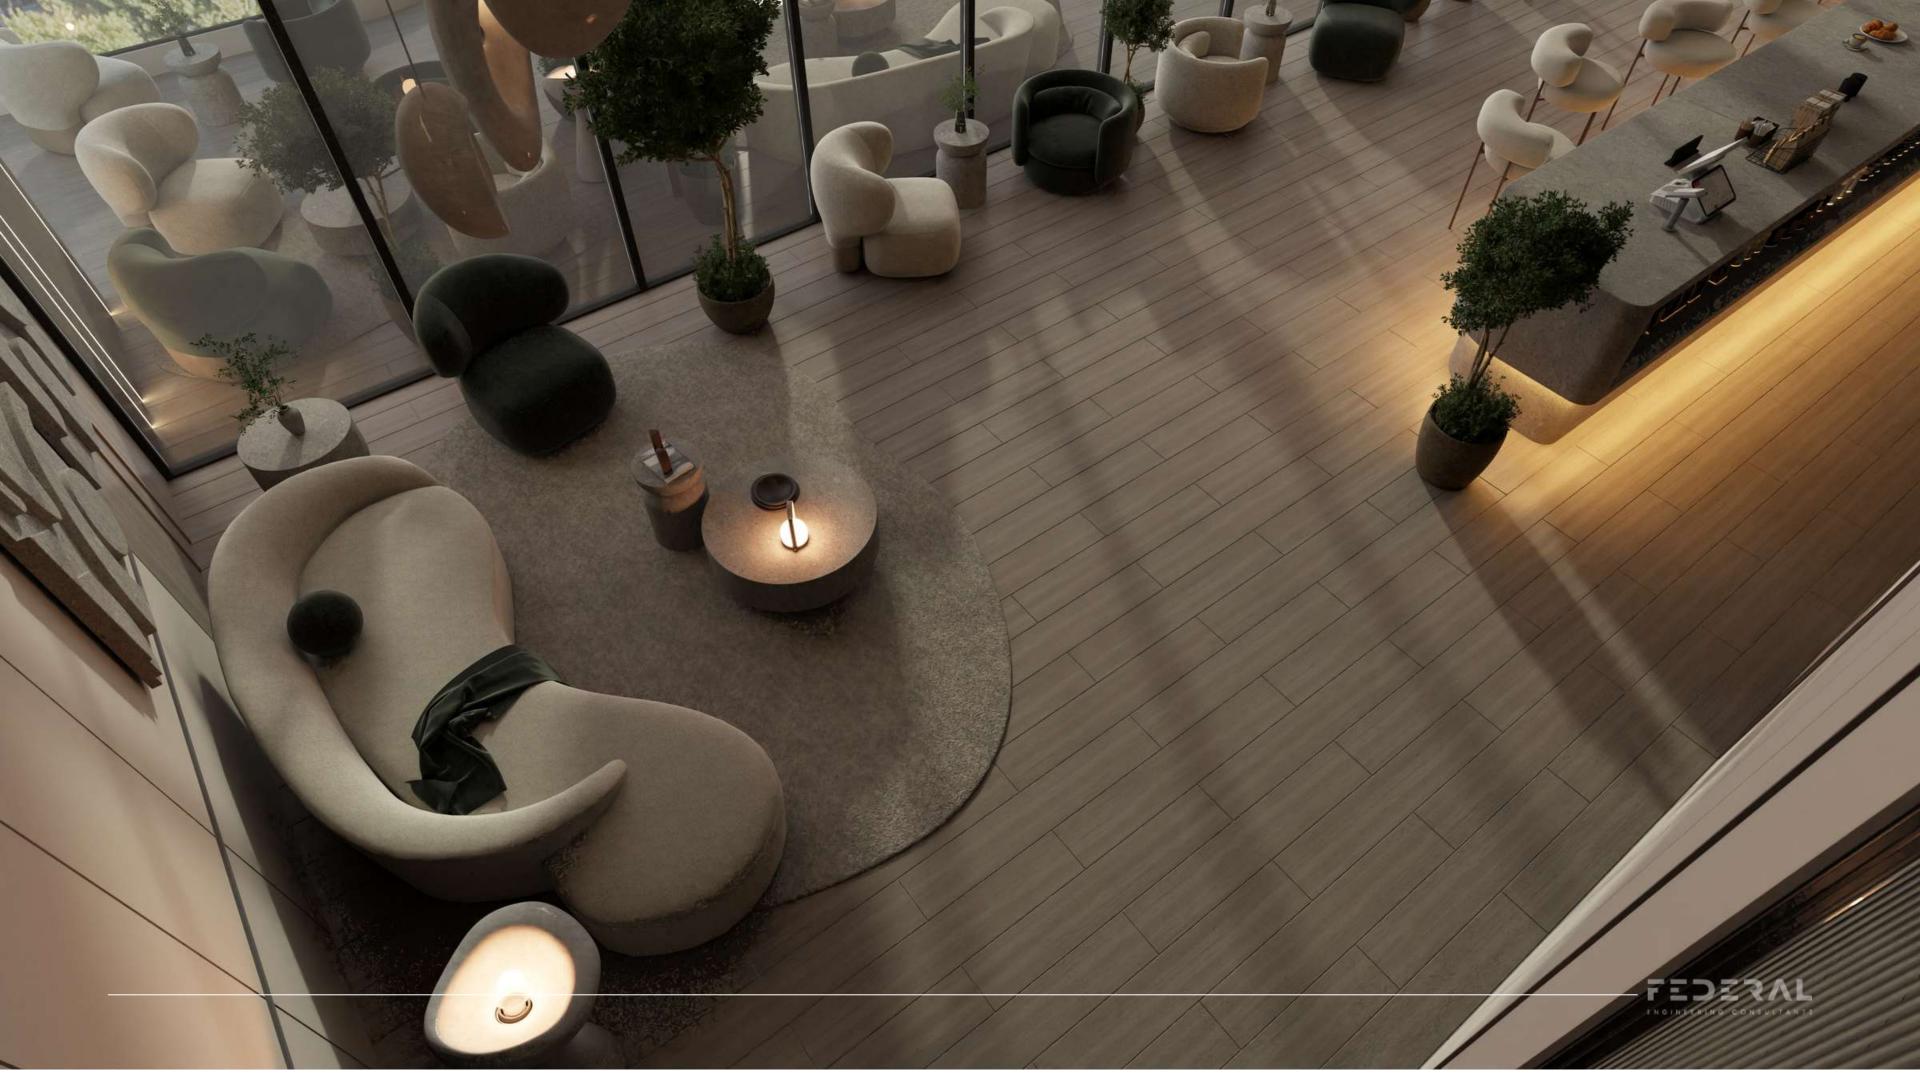

## MAIN MATERIALS BOARD

PETS TRACK & PARK 5TH PODIUM FLOOR

LAUNDRY ROOM
5TH PODIUM FLOOR

MEDITATION AREA 1ST FLOOR

GY M AREA 1ST FLOOR

BBQ AREA 1ST FLOOR

KIDS DAYCAR E AREA 1ST FLOOR

CLUBHOUSE 11TH FLOOR

ART STUDIO
11TH FLOOR

GAMING ROOM & GOLF SIMULATOR AREA 11TH FLOOR

INDOOR CINEMA

11TH FLOOR

CONFERENCE ROOM
11TH FLOOR

DIGITAL LIBRARY & CO-WORKING SPACE
11TH FLOOR

MOSQUE 11TH FLOOR

FEDERAL ENGINEERING CONSULTANTS

### CLUBHOUSE

- 1 WOOD FLOOR
- 2 GREY STONE
- 3 GREY WALL PANELS
- 4 LIGHT GREY PAINT
- 5 LIGHT GREY FABRIC
- 6 GREEN FABRIC
- 7 CHROME METAL STRIPS
- 8 WOODEN WALL PANELS
- 9 BLACK MATTE METAL
- 10 GREEN MATTE METAL
- 11 GREEN WOOD
- 12 BLACK BOARD
- 13 WOODEN WORKTOP
- 14 STONE CHANDELIERS