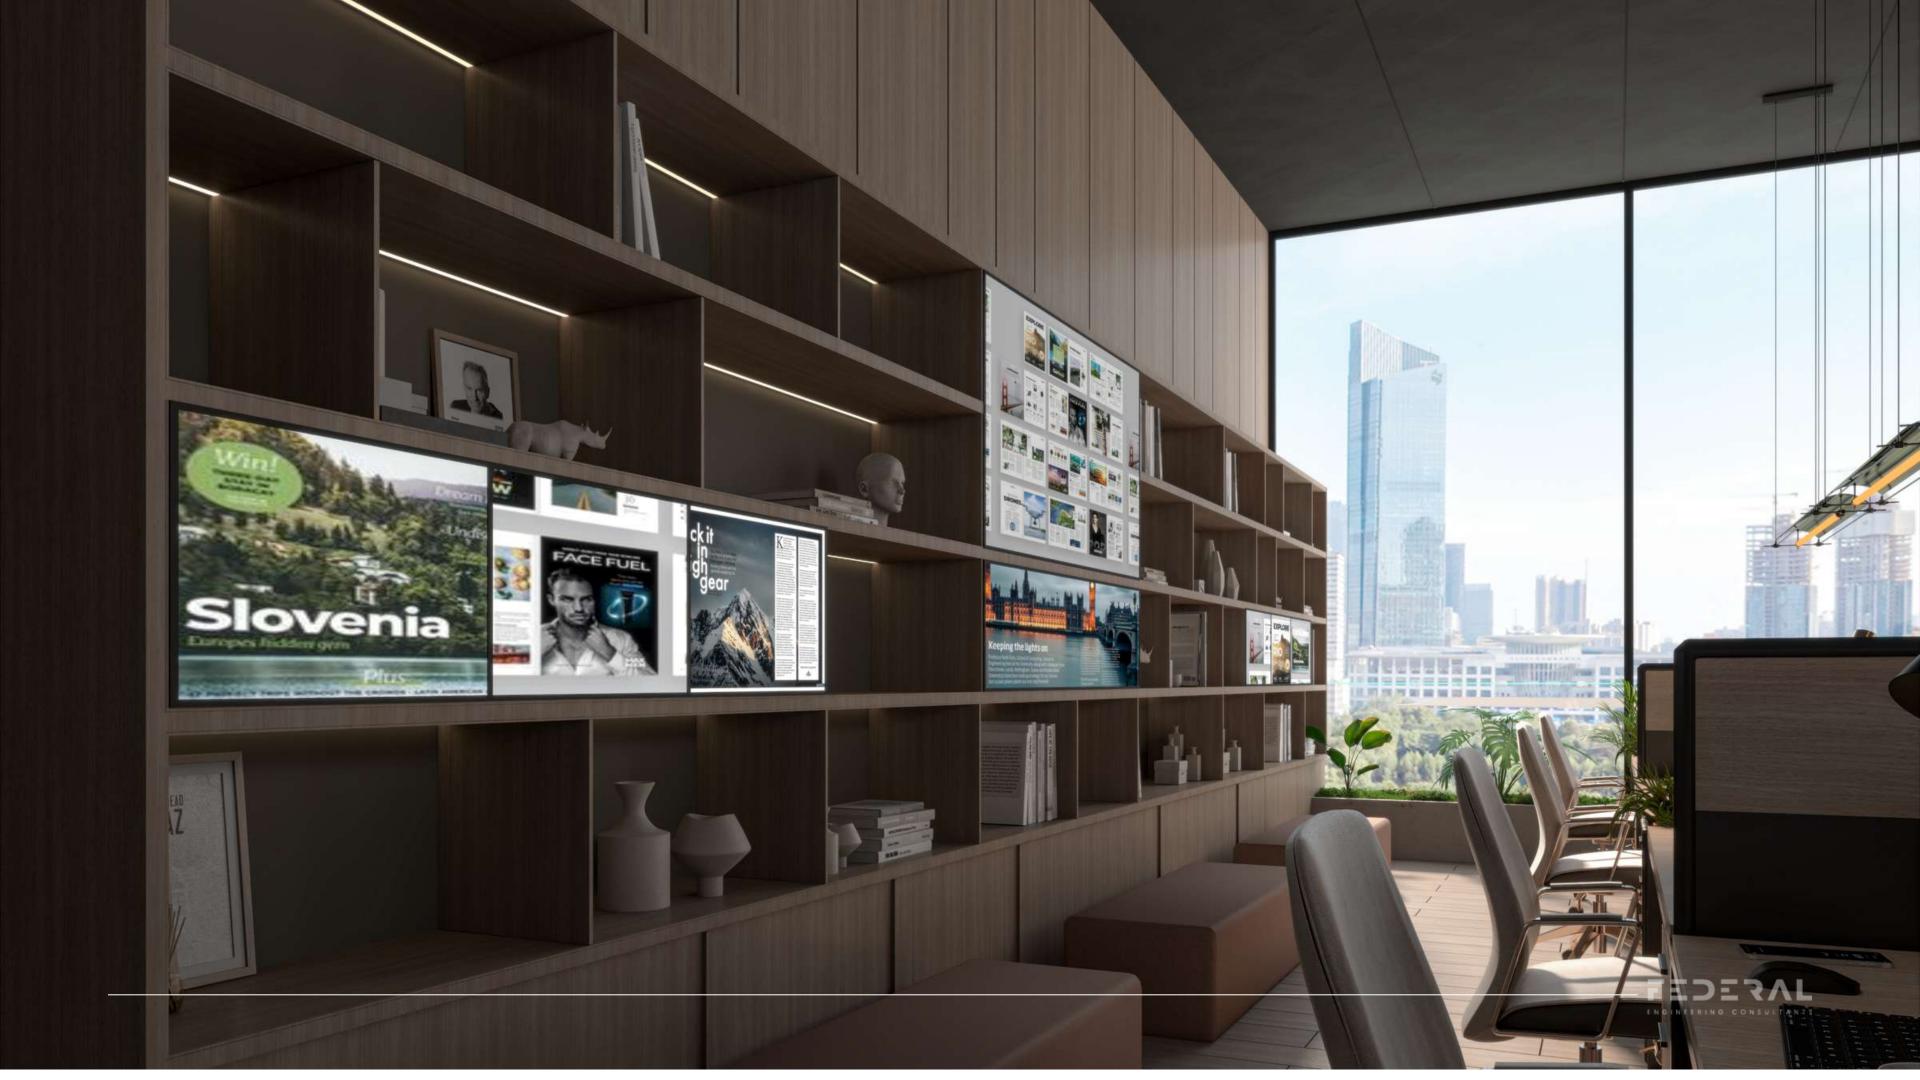

31 GREY MOSAIC TILES

WOODEN TILES

FIBER LIGHTS CEILING

CO-WORKING SPACE

- 1 WOOD FLOOR
- 2 GREY STONE
- 3 GREY WALL PANELS
- 4 LIGHT GREY PAINT
- 5 LIGHT GREY FABRIC
- 6 GREEN FABRIC
- 7 CHROME METAL STRIPS
- 8 WOODEN WALL PANELS
- 9 BLACK MATTE METAL
- 10 GREEN MATTE METAL
- 11 GREEN WOOD
- 12 BLACK BOARD
- 13 WOODEN WORKTOP
- 14 STONE CHANDELIERS

- 15 LED SIGN
- 16 LED STRIP
- 17 BLACK & WHITE TILES
- 18 CEILING WOODEN STRIPS
- 19 DARK GREY CIELING PAINT
- 20 MDF WOOD
- 21 CHROME METAL PARTITION
- 22 SILVER METAL STRIPS
- GREEN LEATHER CHAIR
- BROWN LEATHER CHAIR
- 25 GREEN CARPET
- 26 CHROME METAL SIGN
- 27 BLACK MDF WOOD
- 28 WHITE PORCELAIN

29 STONE TILES

30 RUBBER BLUE FLOORING

31 GREY MOSAIC TILES

WOODEN TILES

32

FIBER LIGHTS CEILING

MOSQUE

1 WOOD FLOOR