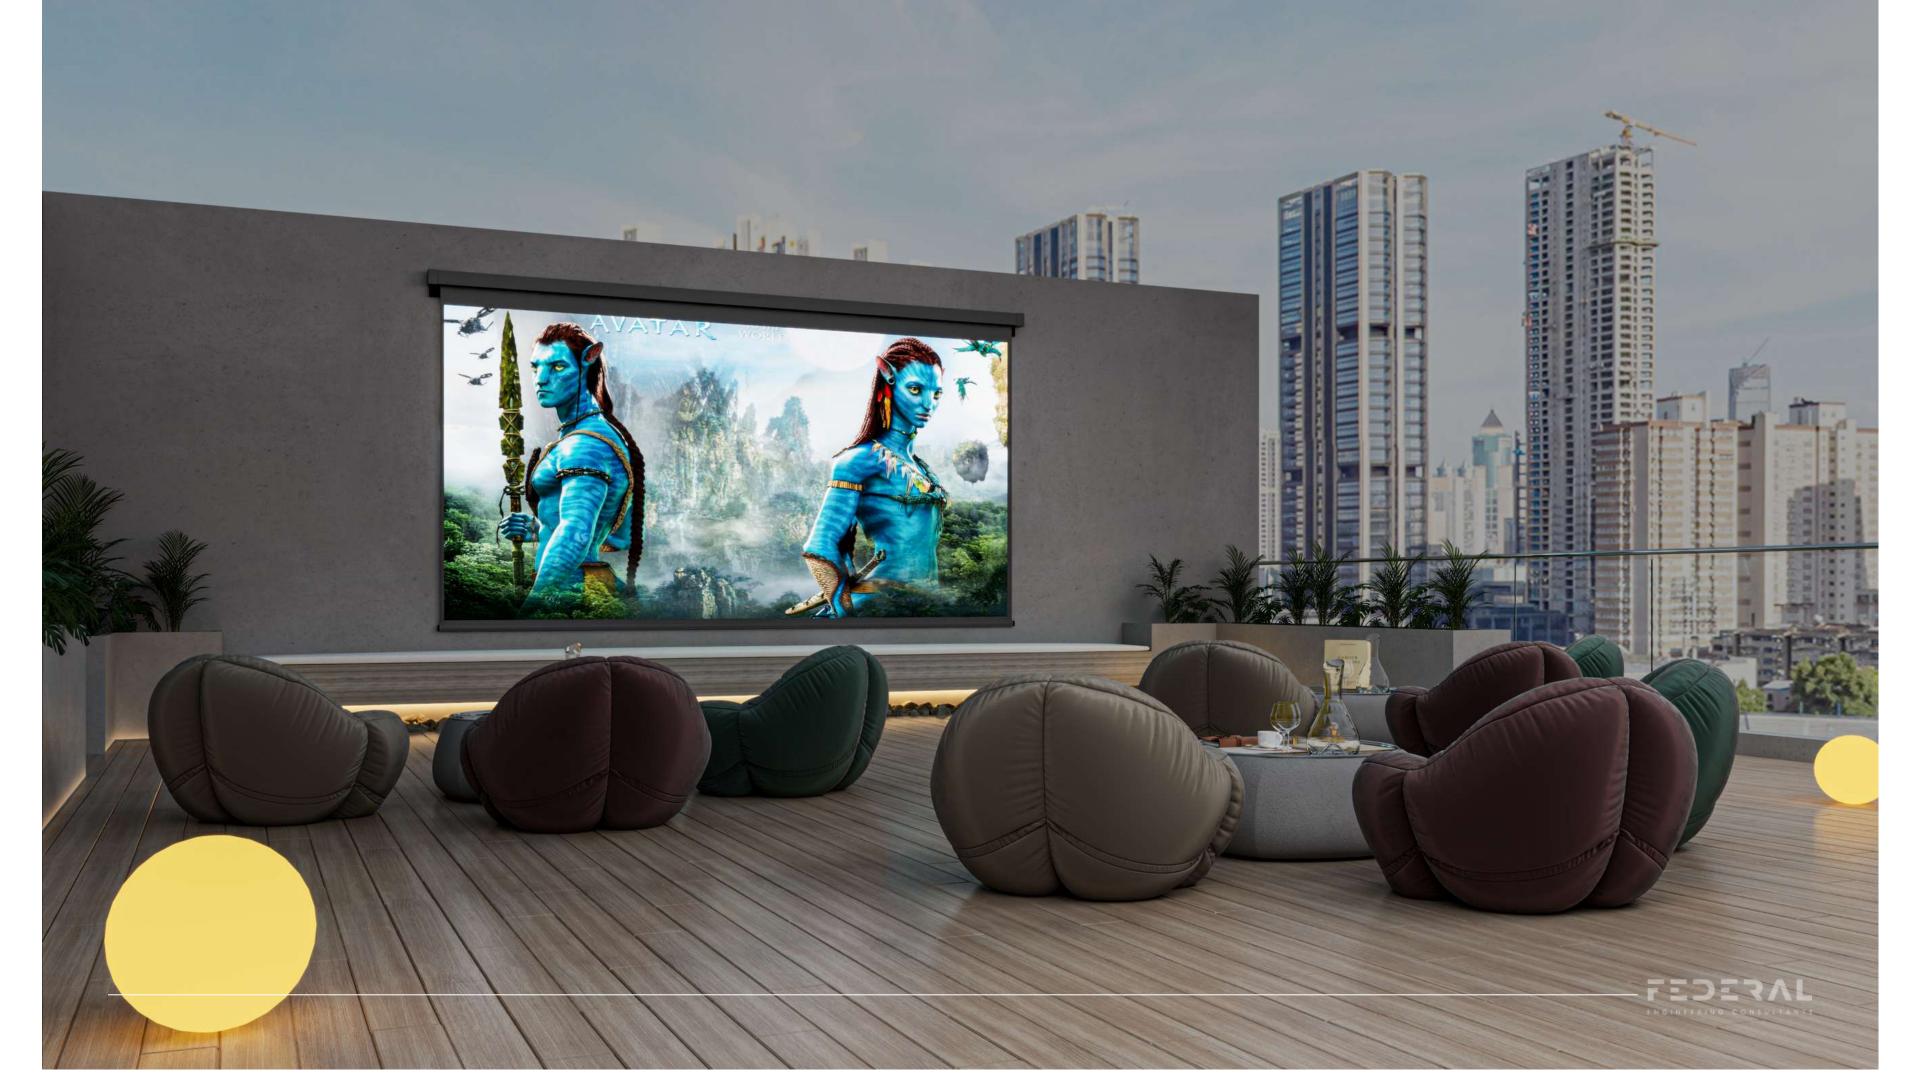

OUTDO OR YOGA ROOF FLOOR

OUTDOOR CINEMA ROOF FLOOR

STEAM & SAUNA ROOMS ROOF FLOOR

CIGAR LOUNGE ROOF FLOOR

1 WOOD FLOOR

GREY STONE

3 GREY WALL PANELS

4 LIGHT GREY PAINT