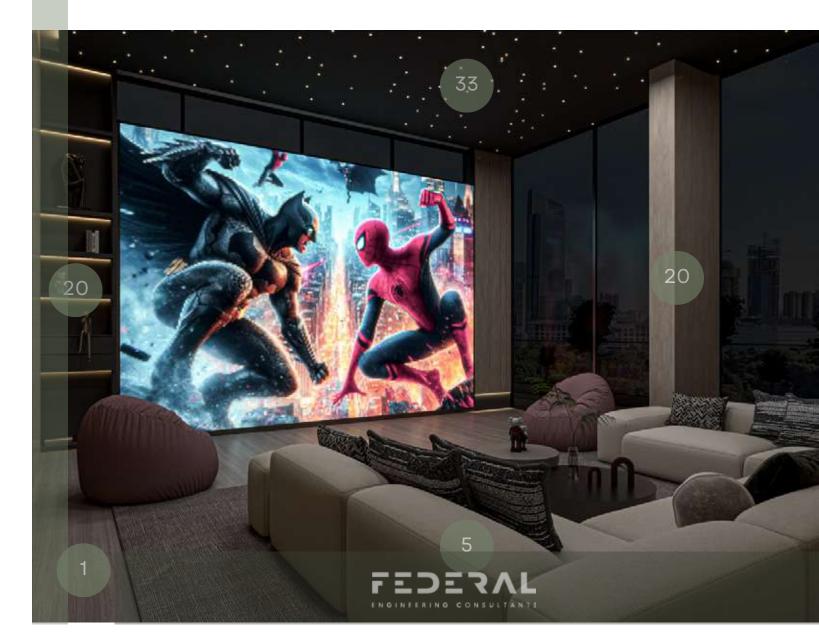

#### INDOOR CINEMA

- 1 WOOD FLOOR
- 2 GREY STONE
- 3 GREY WALL PANELS
- 4 LIGHT GREY PAINT
- 5 LIGHT GREY FABRIC
- 6 GREEN FABRIC
- 7 CHROME METAL STRIPS
- 8 WOODEN WALL PANELS
- 9 BLACK MATTE METAL
- 10 GREEN MATTE METAL
- 11 GREEN WOOD
- 12 BLACK BOARD
- 13 WOODEN WORKTOP
- 14 STONE CHANDELIERS

- 15 LED SIGN
- 16 LED STRIP
- 17 BLACK & WHITE TILES
- 18 CEILING WOODEN STRIPS
- 19 DARK GREY CIELING PAINT
- 20 MDF WOOD
- 21 CHROME METAL PARTITION
- 22 SILVER METAL STRIPS
- GREEN LEATHER CHAIR
- BROWN LEATHER CHAIR
- 25 GREEN CARPET
- 26 CHROME METAL SIGN
- 27 BLACK MDF WOOD
- 28 WHITE PORCELAIN

29 STONE TILES

RUBBER BLUE FLOORING

31 GREY MOSAIC TILES

WOODEN TILES

33 FIBER LIGHTS CEILING