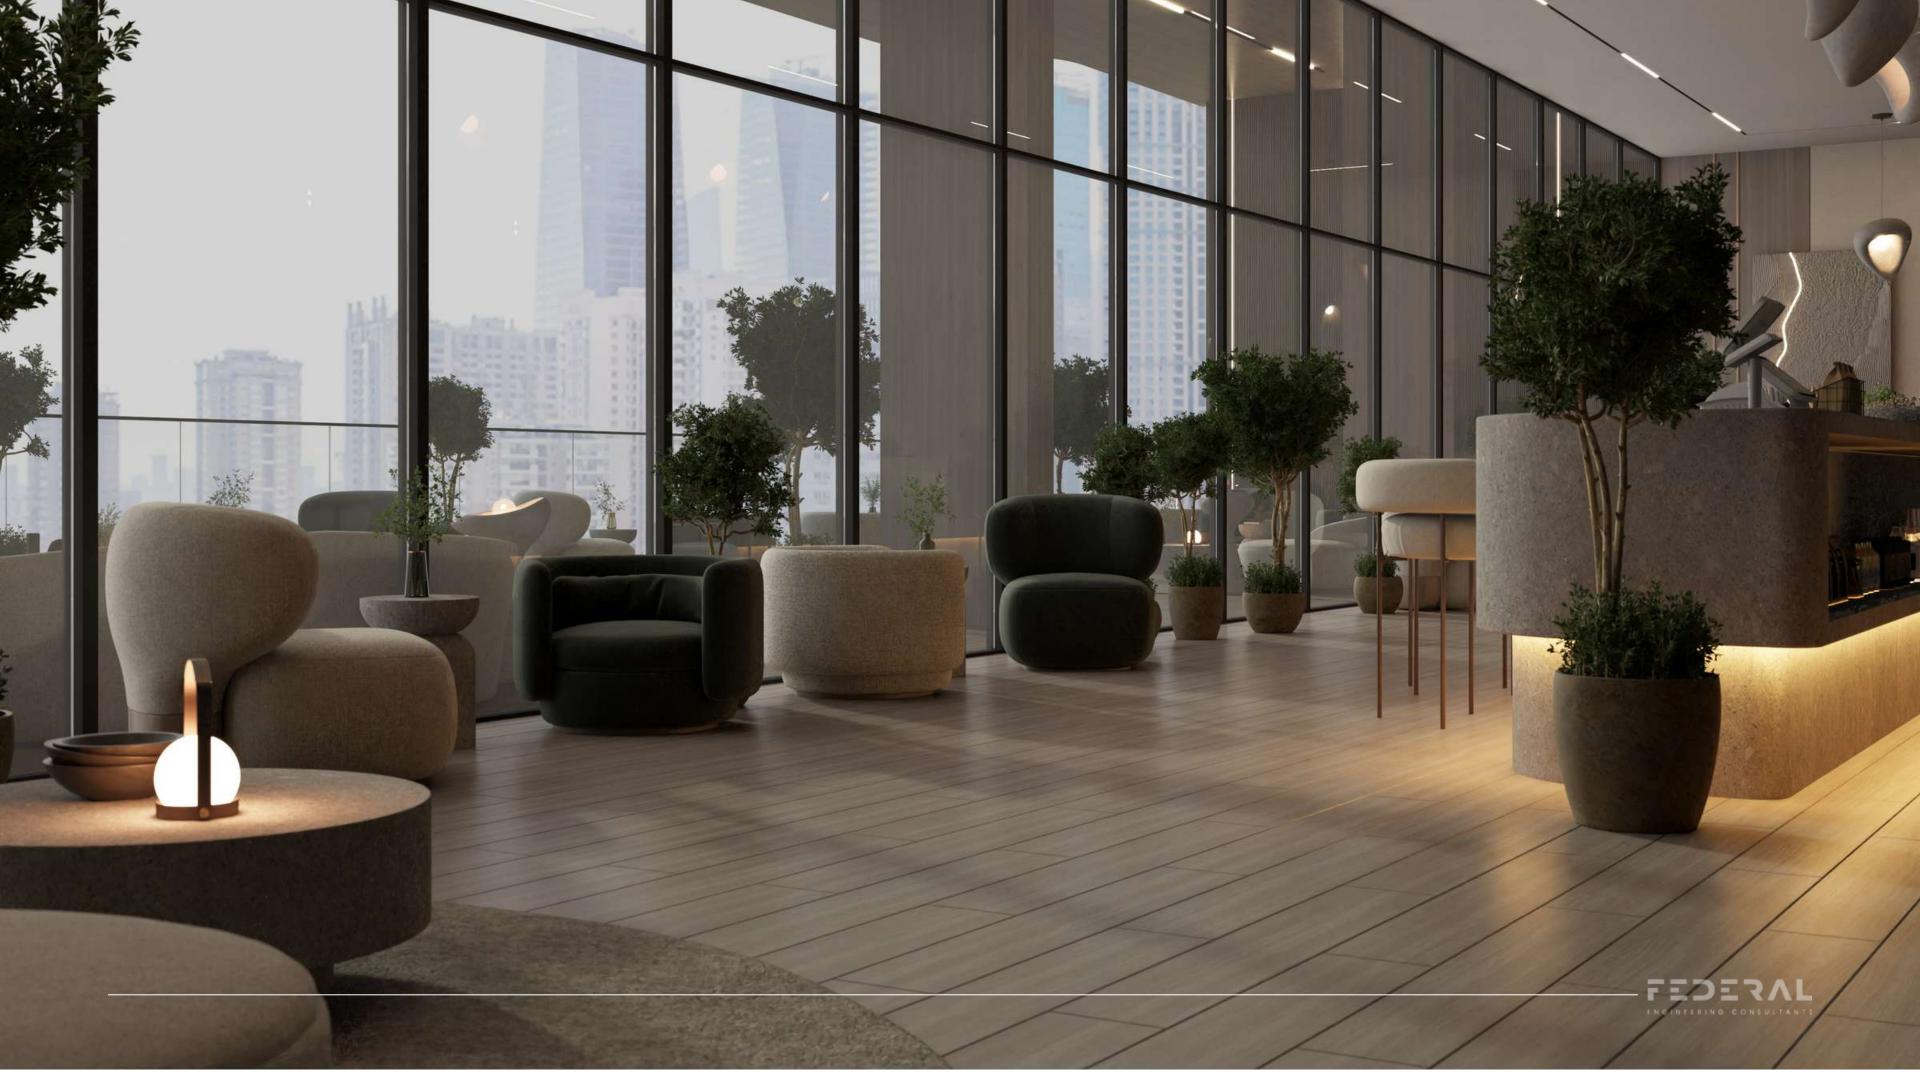

## MAIN MATERIALS BOARD

PETS TRACK & PARK 5TH PODIUM FLOOR

LAUNDRY ROOM
5TH PODIUM FLOOR

MEDITATION AREA 1ST FLOOR

GY M AREA 1ST FLOOR

BBQ AREA 1ST FLOOR

KIDS DAYCAR E AREA 1ST FLOOR

CLUBHOUSE 11TH FLOOR

ART STUDIO
11TH FLOOR

GAMING ROOM & GOLF SIMULATOR AREA 11TH FLOOR

INDOOR CINEMA

11TH FLOOR

CONFERENCE ROOM
11TH FLOOR

DIGITAL LIBRARY & CO-WORKING SPACE
11TH FLOOR

MOSQUE 11TH FLOOR

FEDERAL ENGINEERING CONSULTANTS

### CLUBHOUSE

- 1 WOOD FLOOR
- 2 GREY STONE
- 3 GREY WALL PANELS
- 4 LIGHT GREY PAINT
- 5 LIGHT GREY FABRIC
- 6 GREEN FABRIC
- 7 CHROME METAL STRIPS
- 8 WOODEN WALL PANELS
- 9 BLACK MATTE METAL
- 10 GREEN MATTE METAL
- 11 GREEN WOOD
- 12 BLACK BOARD
- 13 WOODEN WORKTOP
- 14 STONE CHANDELIERS