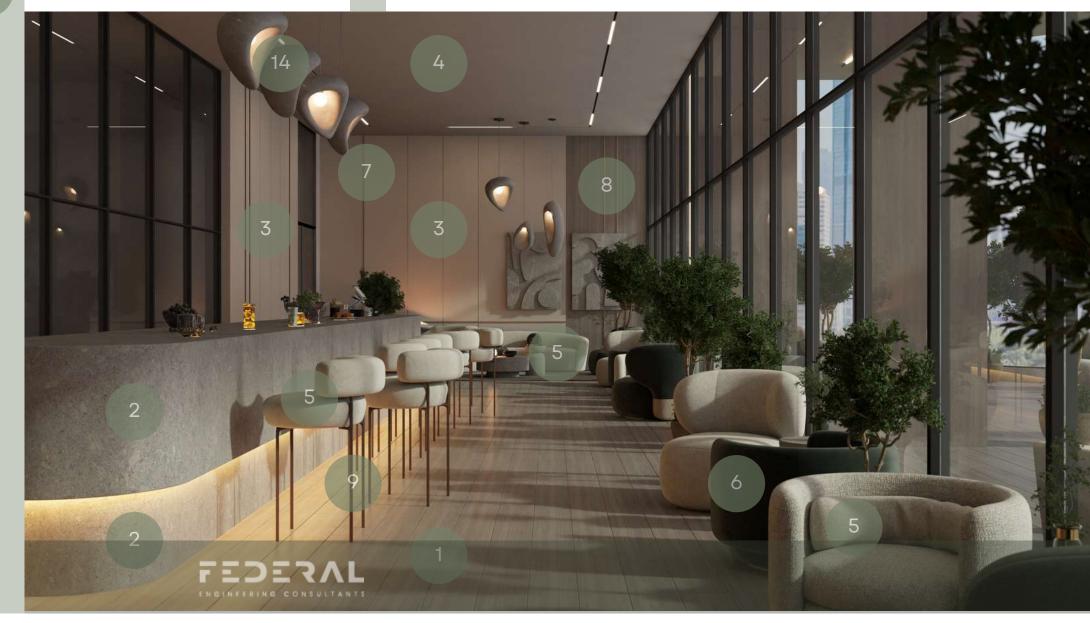

### CLUBHOUSE

- 1 WOOD FLOOR
- 2 GREY STONE
- 3 GREY WALL PANELS
- 4 LIGHT GREY PAINT
- 5 LIGHT GREY FABRIC
- 6 GREEN FABRIC
- 7 CHROME METAL STRIPS
- 8 WOODEN WALL PANELS
- 9 BLACK MATTE METAL
- 10 GREEN MATTE METAL
- 11 GREEN WOOD
- 12 BLACK BOARD
- 13 WOODEN WORKTOP
- 14 STONE CHANDELIERS

- 15 LED SIGN
- 16 LED STRIP
- 17 BLACK & WHITE TILES
- 18 CEILING WOODEN STRIPS
- 19 DARK GREY CIELING PAINT
- 20 MDF WOOD
- 21 CHROME METAL PARTITION
- 22 SILVER METAL STRIPS
- GREEN LEATHER CHAIR
- BROWN LEATHER CHAIR
- 25 GREEN CARPET
- 26 CHROME METAL SIGN
- 27 BLACK MDF WOOD
- 28 WHITE PORCELAIN

29 STONE TILES

30 RUBBER BLUE FLOORING

31 GREY MOSAIC TILES

2 WOODEN TILES

FIBER LIGHTS CEILING