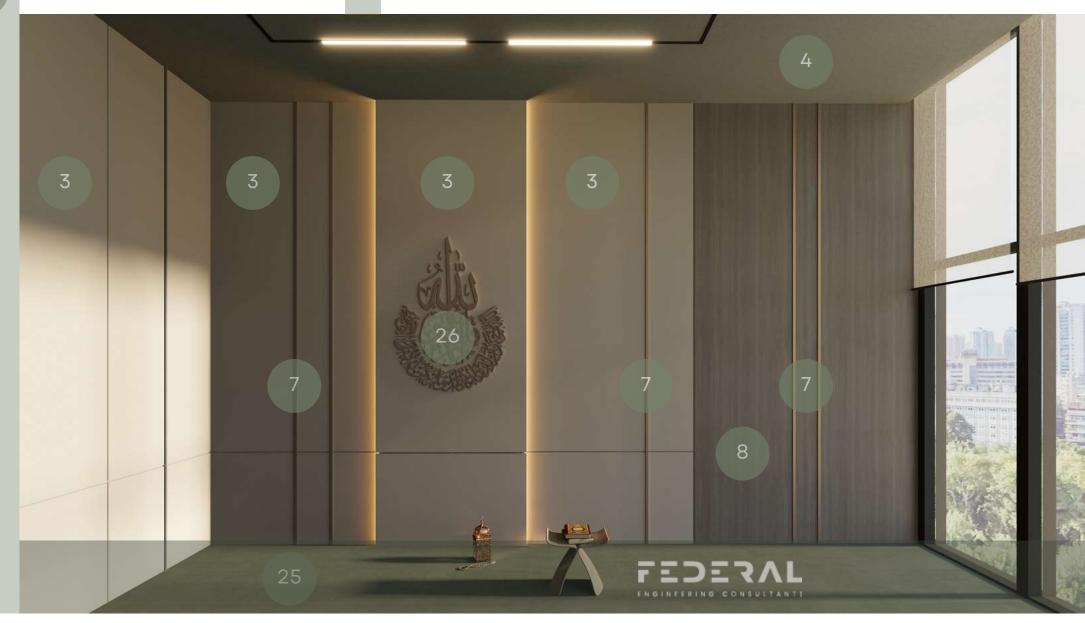

29 STONE TILES

30 RUBBER BLUE FLOORING

31 GREY MOSAIC TILES

WOODEN TILES

32

FIBER LIGHTS CEILING

MOSQUE

1 WOOD FLOOR

GREY STONE

3 GREY WALL PANELS

4 LIGHT GREY PAINT

5 LIGHT GREY FABRIC

6 GREEN FABRIC

CHROME METAL STRIPS

8 WOODEN WALL PANELS

9 BLACK MATTE METAL

10 GREEN MATTE METAL

11 GREEN WOOD

12 BLACK BOARD

13 WOODEN WORKTOP

14 STONE CHANDELIERS

15 LED SIGN

6 LED STRIP

17 BLACK & WHITE TILES

18 CEILING WOODEN STRIPS

19 DARK GREY CIELING PAINT

20 MDF WOOD

21 CHROME METAL PARTITION

22 SILVER METAL STRIPS

23 GREEN LEATHER CHAIR

BROWN LEATHER CHAIR

25 GREEN CARPET

26 CHROME METAL SIGN

27 BLACK MDF WOOD

28

WHITE PORCELAIN

29 STONE TILES

30 RUBBER BLUE FLOORING

31 GREY MOSAIC TILES

WOODEN TILES