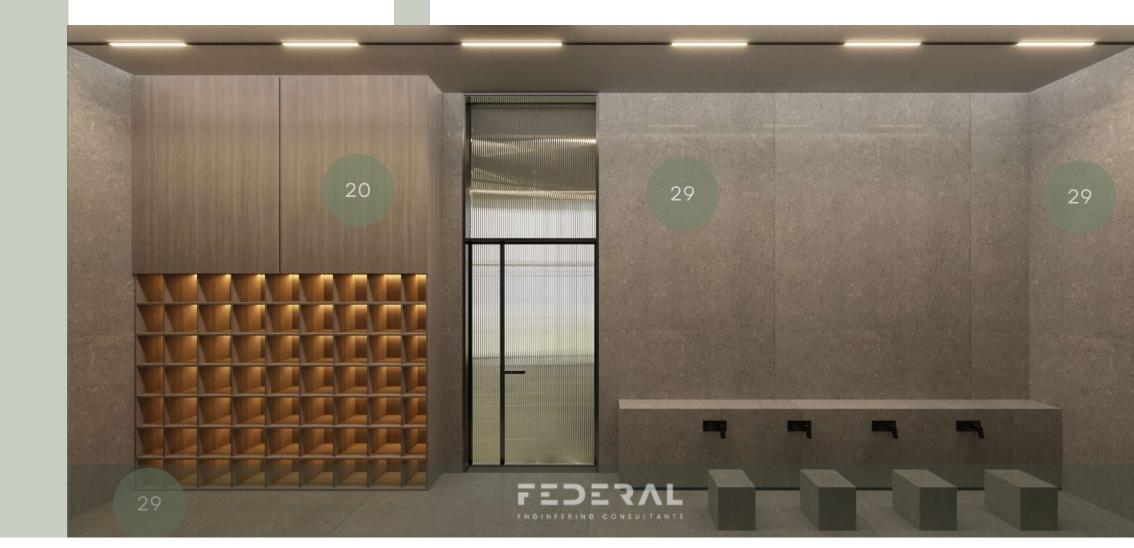

29 STONE TILES

RUBBER BLUE FLOORING

31 GREY MOSAIC TILES

**WOODEN TILES** 

FIBER LIGHTS CEILING

KIDS DAYCARE

- 1 WOOD FLOOR
- 2 GREY STONE
- 3 GREY WALL PANELS
- 4 LIGHT GREY PAINT
- 5 LIGHT GREY FABRIC
- 6 GREEN FABRIC
- 7 CHROME METAL STRIPS
- 8 WOODEN WALL PANELS
- 9 BLACK MATTE METAL
- 10 GREEN MATTE METAL
- 11 GREEN WOOD
- 12 BLACK BOARD
- 13 WOODEN WORKTOP
- 14 STONE CHANDELIERS

- 15 LED SIGN
- 16 LED STRIP
- 17 BLACK & WHITE TILES
- 18 CEILING WOODEN STRIPS
- 19 DARK GREY CIELING PAINT
- 20 MDF WOOD
- 21 CHROME METAL PARTITION
- 22 SILVER METAL STRIPS
- 23 GREEN LEATHER CHAIR
- 24 BROWN LEATHER CHAIR
- 25 GREEN CARPET
- 26 CHROME METAL SIGN
- 27 BLACK MDF WOOD
- 28 WHITE PORCELAIN

- 29 STONE TILES
- 30 RUBBER BLUE FLOORING
- 31 GREY MOSAIC TILES
- 2 WOODEN TILES
- 33 FIBER LIGHTS CEILING