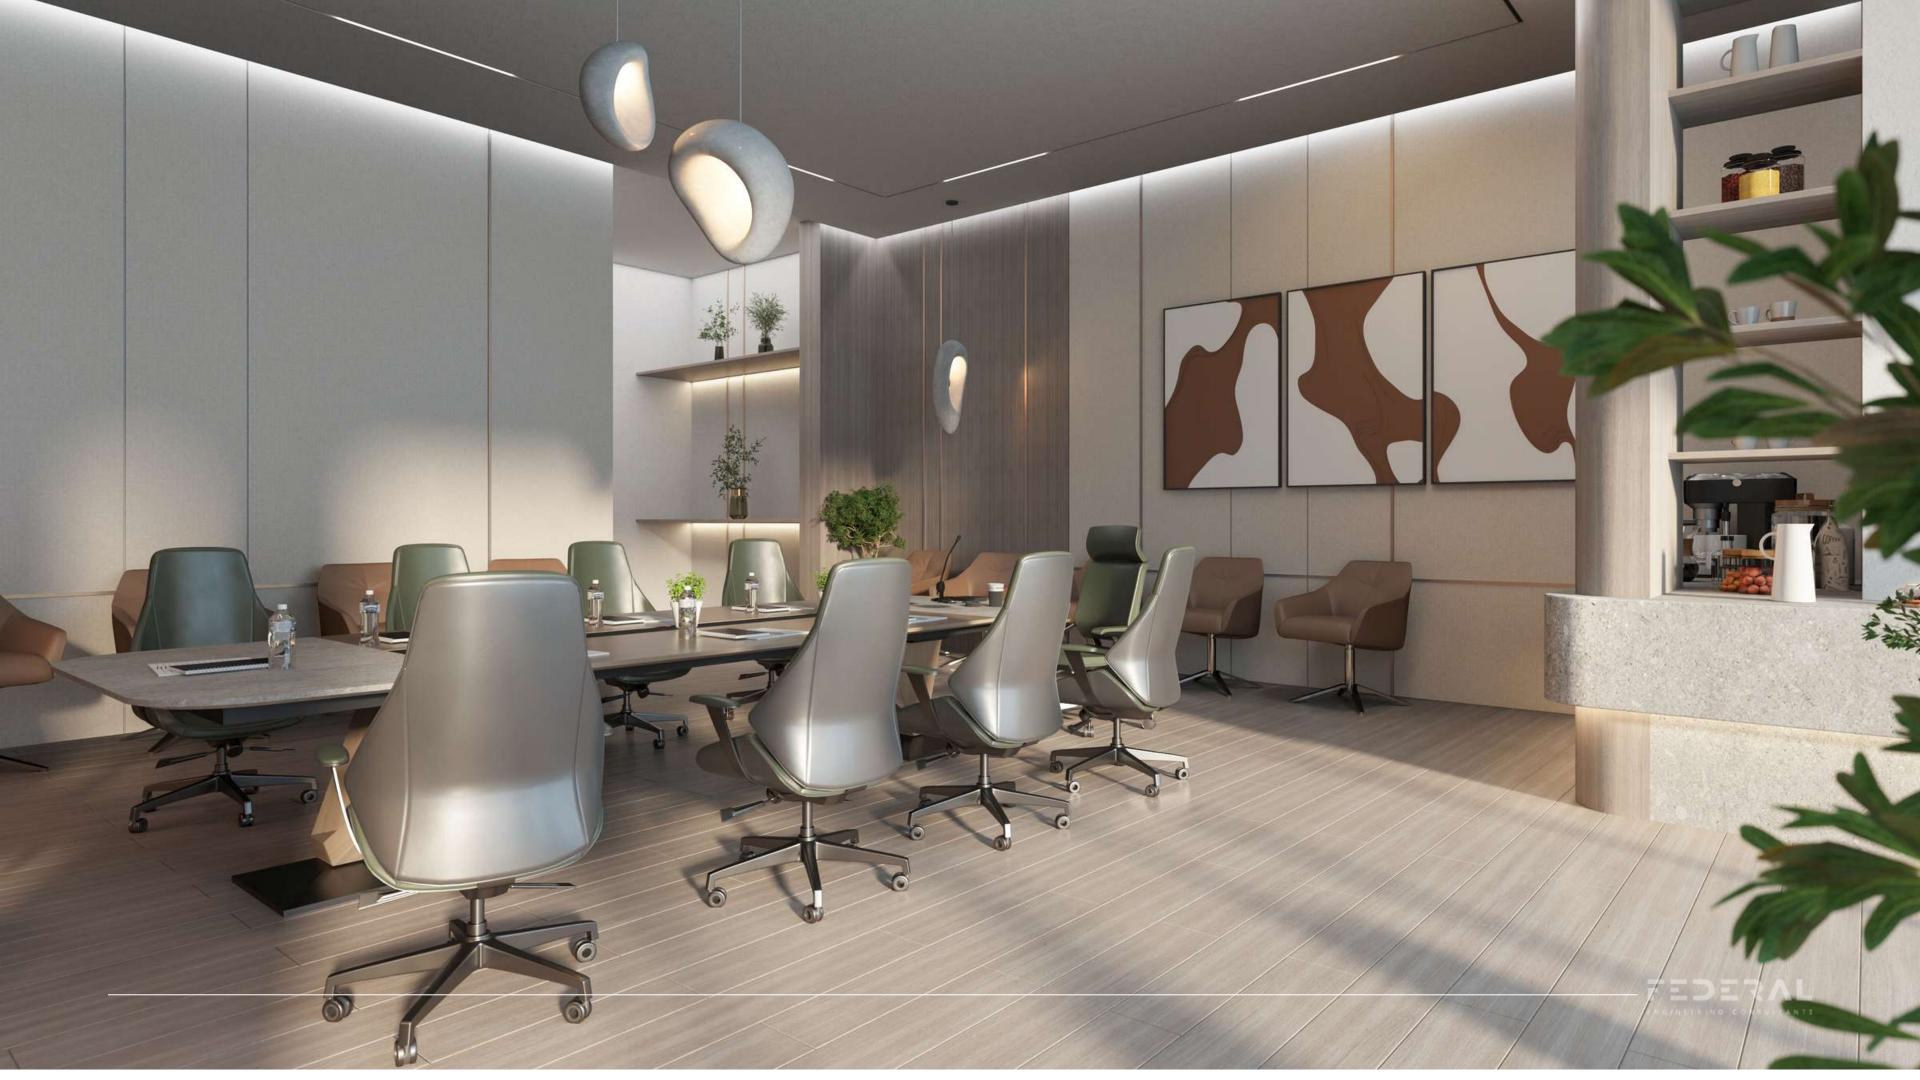

#### **CONFERENCE ROOM**

1 WOOD FLOOR

2 GREY STONE

3 GREY WALL PANELS

4 LIGHT GREY PAINT

5 LIGHT GREY FABRIC

6 GREEN FABRIC

CHROME METAL STRIPS

8 WOODEN WALL PANELS

9 BLACK MATTE METAL

10 GREEN MATTE METAL

11 GREEN WOOD

12 BLACK BOARD

13 WOODEN WORKTOP

14 STONE CHANDELIERS

15 LED SIGN

16 LED STRIP

17 BLACK & WHITE TILES

18 CEILING WOODEN STRIPS

19 DARK GREY CIELING PAINT

20 MDF WOOD

21 CHROME METAL PARTITION

22 SILVER METAL STRIPS

23 GREEN LEATHER CHAIR

BROWN LEATHER CHAIR

25 GREEN CARPET

26 CHROME METAL SIGN

27 BLACK MDF WOOD

28

WHITE PORCELAIN

29 STONE TILES

30 RUBBER BLUE FLOORING

31 GREY MOSAIC TILES

WOODEN TILES

FIBER LIGHTS CEILING

CO-WORKING SPACE

- 1 WOOD FLOOR
- 2 GREY STONE
- 3 GREY WALL PANELS
- 4 LIGHT GREY PAINT
- 5 LIGHT GREY FABRIC
- 6 GREEN FABRIC
- 7 CHROME METAL STRIPS
- 8 WOODEN WALL PANELS
- 9 BLACK MATTE METAL
- 10 GREEN MATTE METAL
- 11 GREEN WOOD
- 12 BLACK BOARD
- 13 WOODEN WORKTOP
- 14 STONE CHANDELIERS