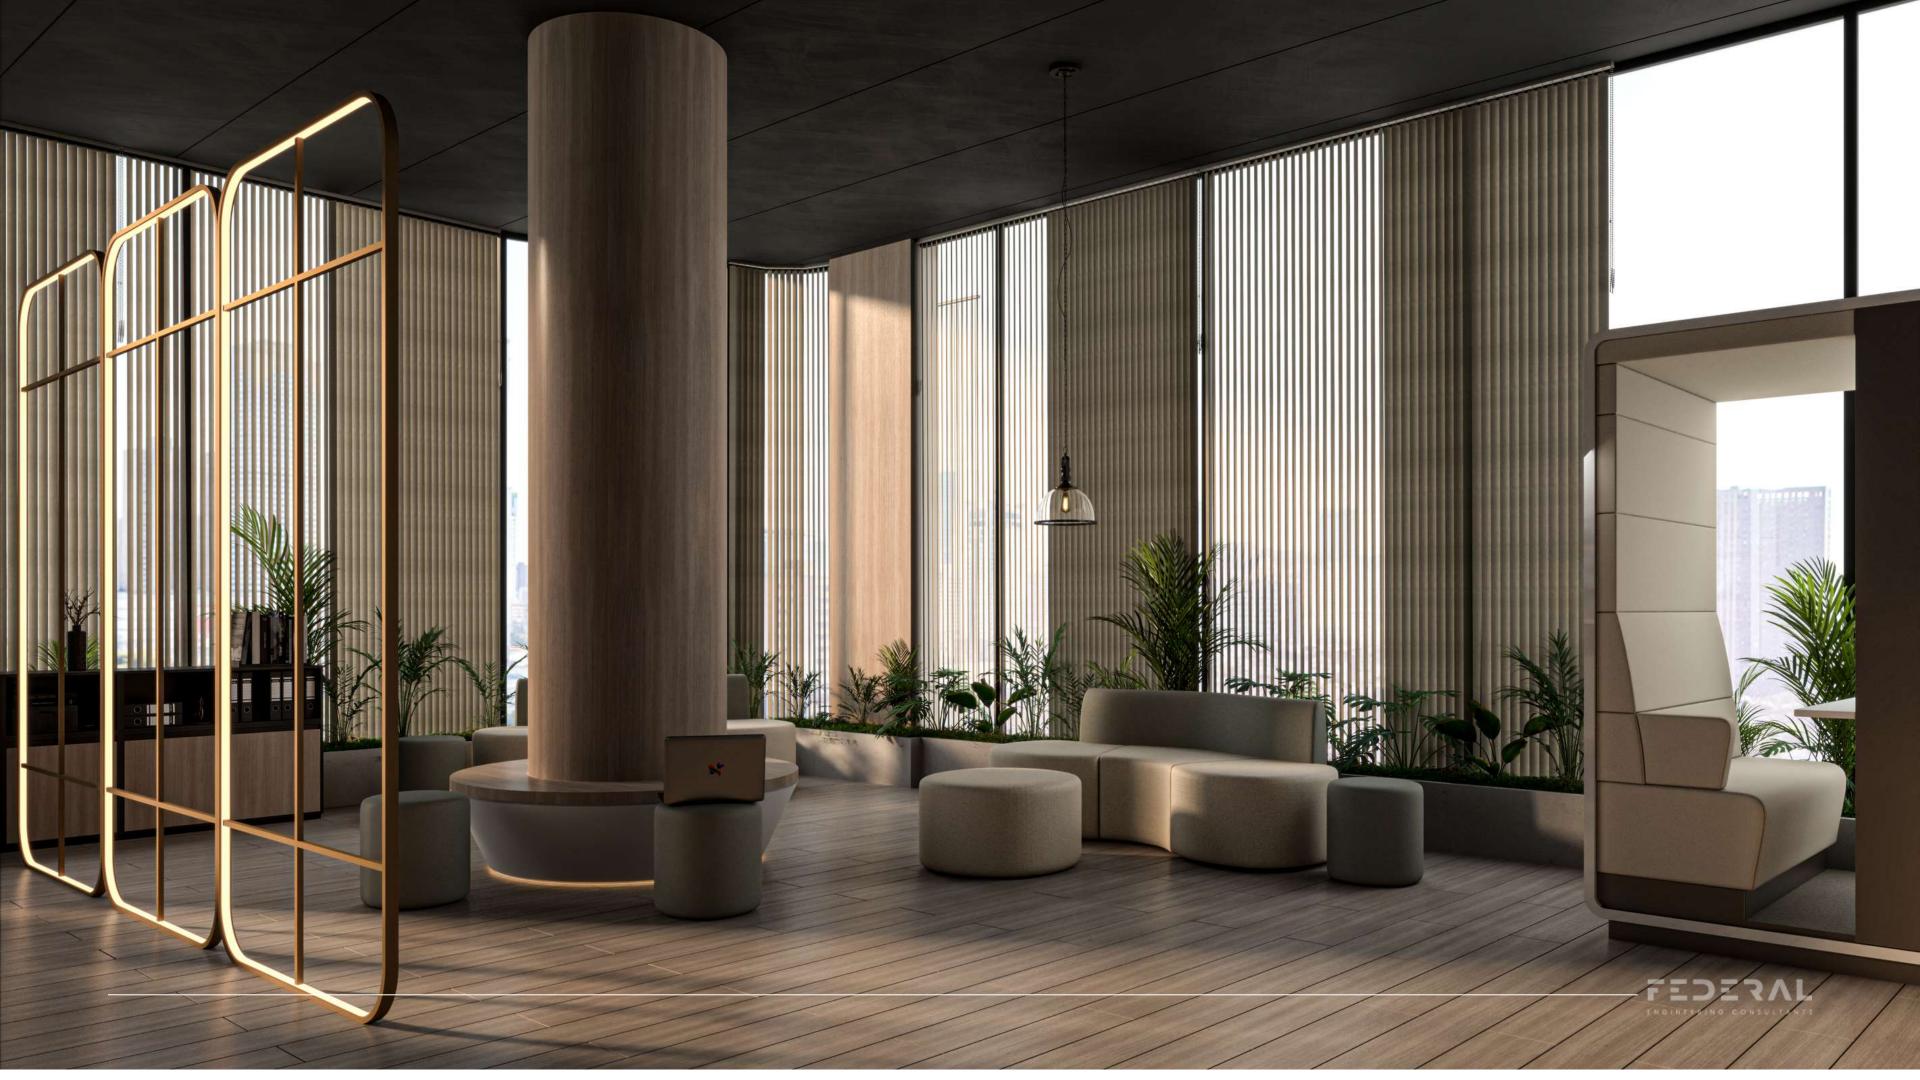

31 GREY MOSAIC TILES

WOODEN TILES

FIBER LIGHTS CEILING

CO-WORKING SPACE

- 1 WOOD FLOOR
- 2 GREY STONE
- 3 GREY WALL PANELS
- 4 LIGHT GREY PAINT
- 5 LIGHT GREY FABRIC
- 6 GREEN FABRIC
- 7 CHROME METAL STRIPS
- 8 WOODEN WALL PANELS
- 9 BLACK MATTE METAL
- 10 GREEN MATTE METAL
- 11 GREEN WOOD
- 12 BLACK BOARD
- 13 WOODEN WORKTOP
- 14 STONE CHANDELIERS

- 15 LED SIGN
- 16 LED STRIP
- 17 BLACK & WHITE TILES
- 18 CEILING WOODEN STRIPS
- 19 DARK GREY CIELING PAINT
- 20 MDF WOOD
- 21 CHROME METAL PARTITION
- 22 SILVER METAL STRIPS
- GREEN LEATHER CHAIR
- BROWN LEATHER CHAIR
- 25 GREEN CARPET
- 26 CHROME METAL SIGN
- 27 BLACK MDF WOOD
- 28 WHITE PORCELAIN

29 STONE TILES

30 RUBBER BLUE FLOORING

31 GREY MOSAIC TILES

WOODEN TILES

32

FIBER LIGHTS CEILING

MOSQUE

1 WOOD FLOOR