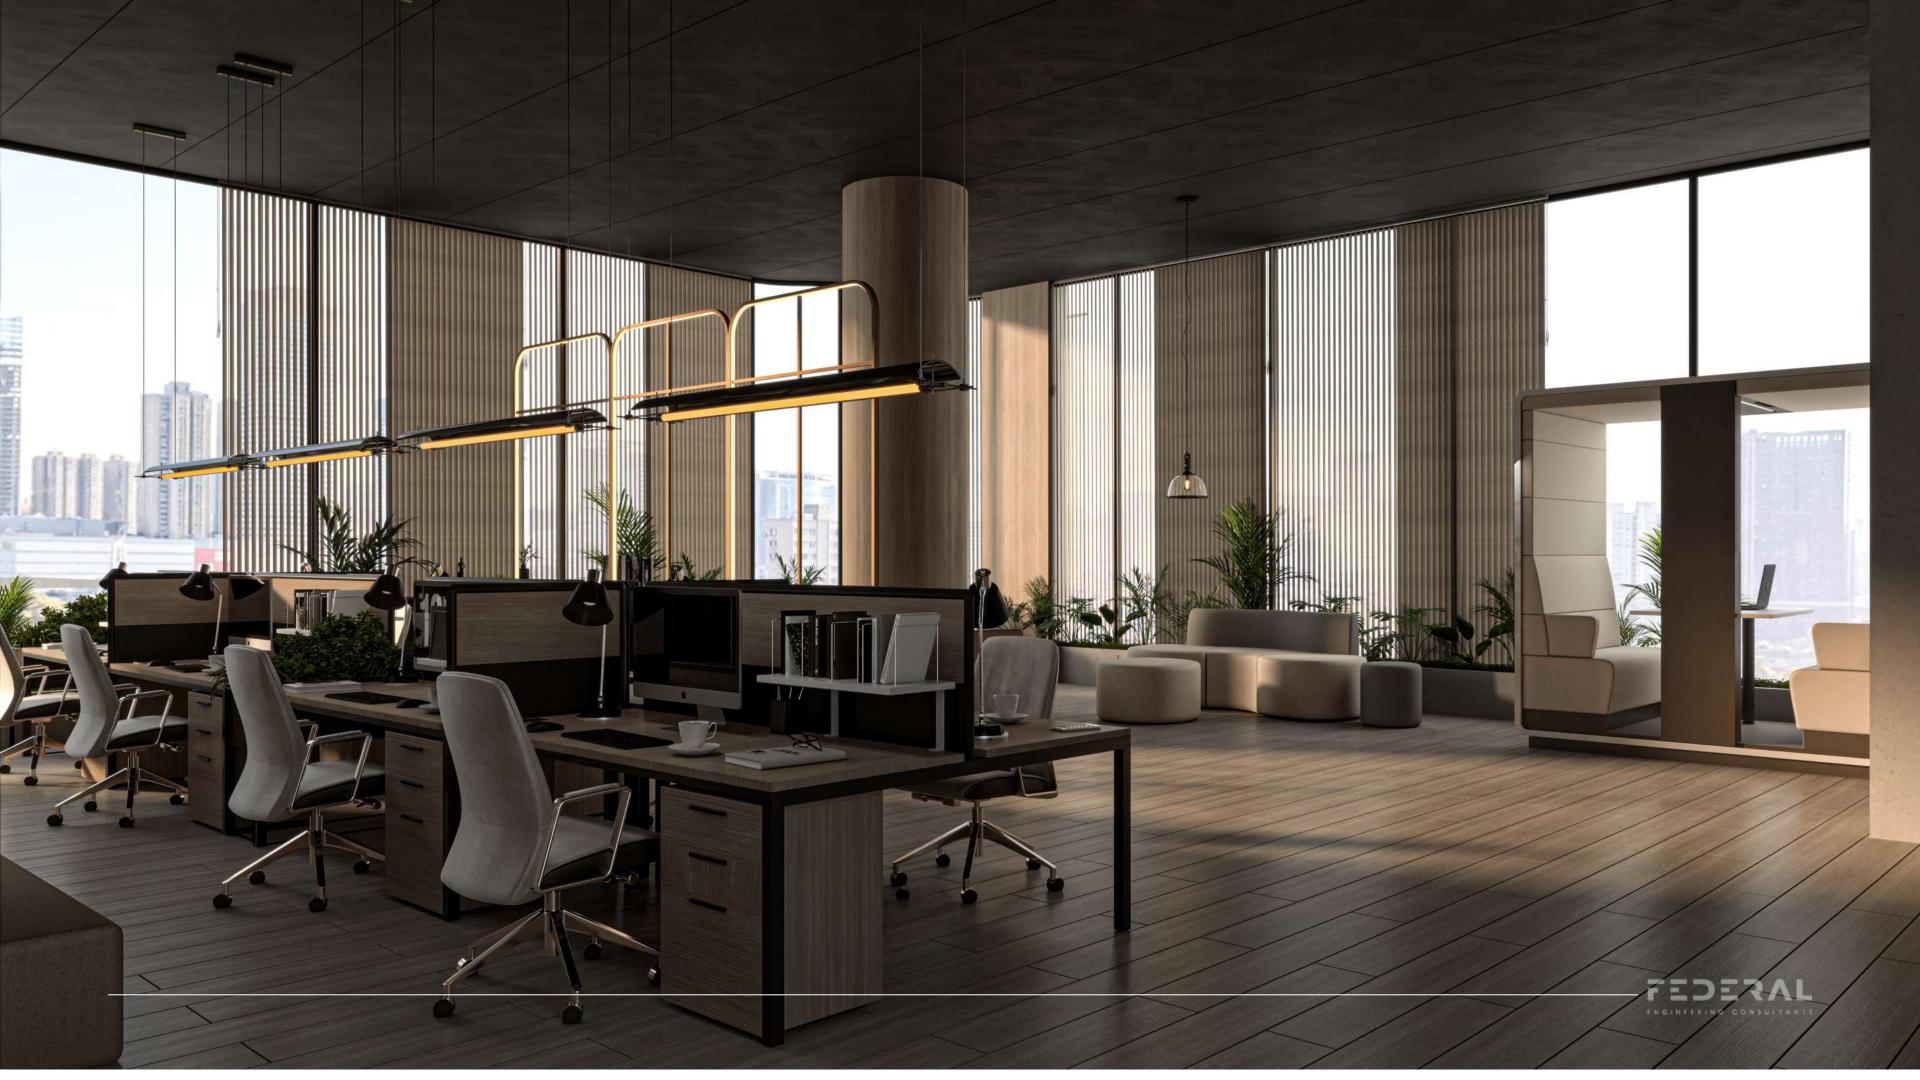

31 GREY MOSAIC TILES

WOODEN TILES

FIBER LIGHTS CEILING

CO-WORKING SPACE

- 1 WOOD FLOOR
- 2 GREY STONE
- 3 GREY WALL PANELS
- 4 LIGHT GREY PAINT
- 5 LIGHT GREY FABRIC
- 6 GREEN FABRIC
- 7 CHROME METAL STRIPS
- 8 WOODEN WALL PANELS
- 9 BLACK MATTE METAL
- 10 GREEN MATTE METAL
- 11 GREEN WOOD
- 12 BLACK BOARD
- 13 WOODEN WORKTOP
- 14 STONE CHANDELIERS

- 15 LED SIGN
- 16 LED STRIP
- 17 BLACK & WHITE TILES
- 18 CEILING WOODEN STRIPS
- 19 DARK GREY CIELING PAINT
- 20 MDF WOOD
- 21 CHROME METAL PARTITION
- 22 SILVER METAL STRIPS
- GREEN LEATHER CHAIR
- BROWN LEATHER CHAIR
- 25 GREEN CARPET
- 26 CHROME METAL SIGN
- 27 BLACK MDF WOOD
- 28 WHITE PORCELAIN

29 STONE TILES

30 RUBBER BLUE FLOORING

31 GREY MOSAIC TILES

WOODEN TILES

32

FIBER LIGHTS CEILING

MOSQUE

1 WOOD FLOOR