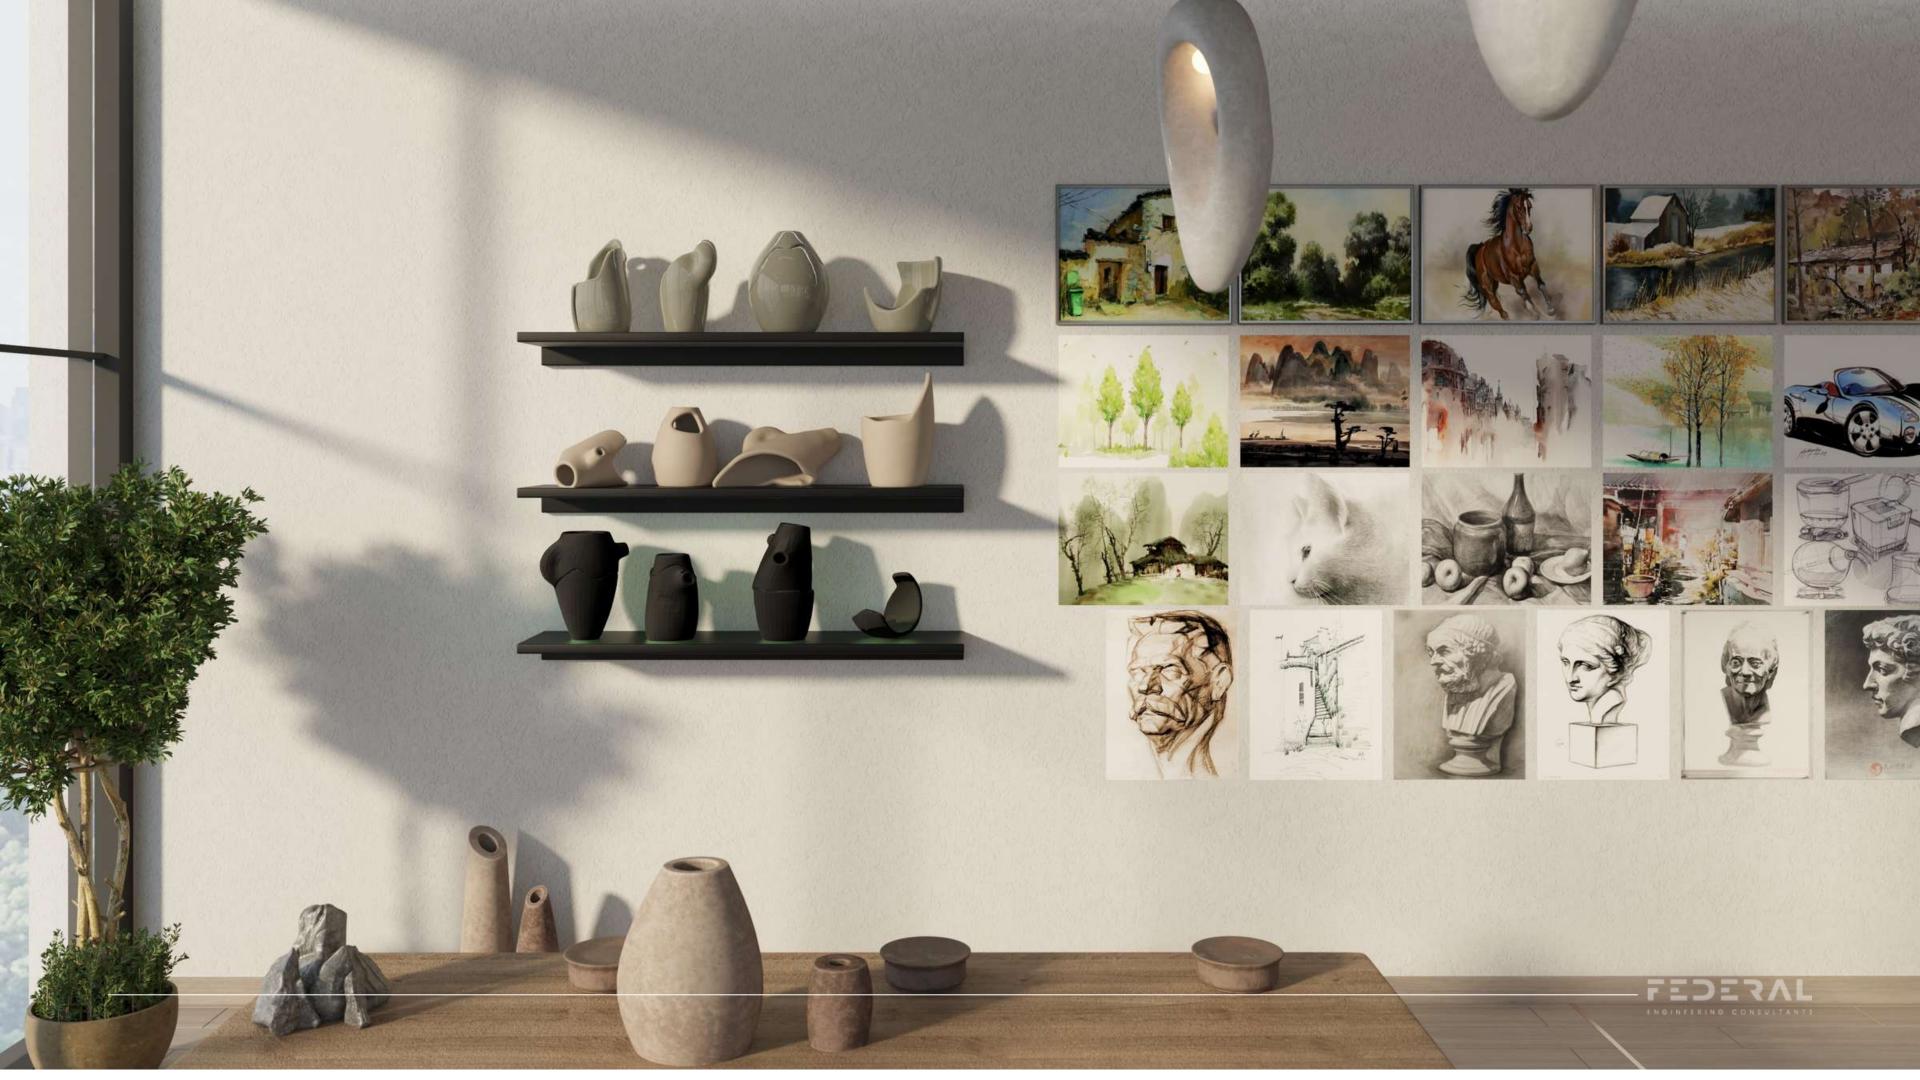

#### ART STUDIO

- 1 WOOD FLOOR
- 2 GREY STONE
- 3 GREY WALL PANELS
- 4 LIGHT GREY PAINT
- 5 LIGHT GREY FABRIC
- 6 GREEN FABRIC
- 7 CHROME METAL STRIPS
- 8 WOODEN WALL PANELS
- 9 BLACK MATTE METAL
- 10 GREEN MATTE METAL
- 11 GREEN WOOD
- 12 BLACK BOARD
- 13 WOODEN WORKTOP
- 14 STONE CHANDELIERS

- 15 LED SIGN
- 16 LED STRIP
- 17 BLACK & WHITE TILES
- 18 CEILING WOODEN STRIPS
- 19 DARK GREY CIELING PAINT
- 20 MDF WOOD
- 21 CHROME METAL PARTITION
- 22 SILVER METAL STRIPS
- GREEN LEATHER CHAIR
- BROWN LEATHER CHAIR
- 25 GREEN CARPET
- 26 CHROME METAL SIGN
- 27 BLACK MDF WOOD
- 28 WHITE PORCELAIN

29 STONE TILES

30 RUBBER BLUE FLOORING

31 GREY MOSAIC TILES

WOODEN TILES

33 FIBER LIGHTS CEILING