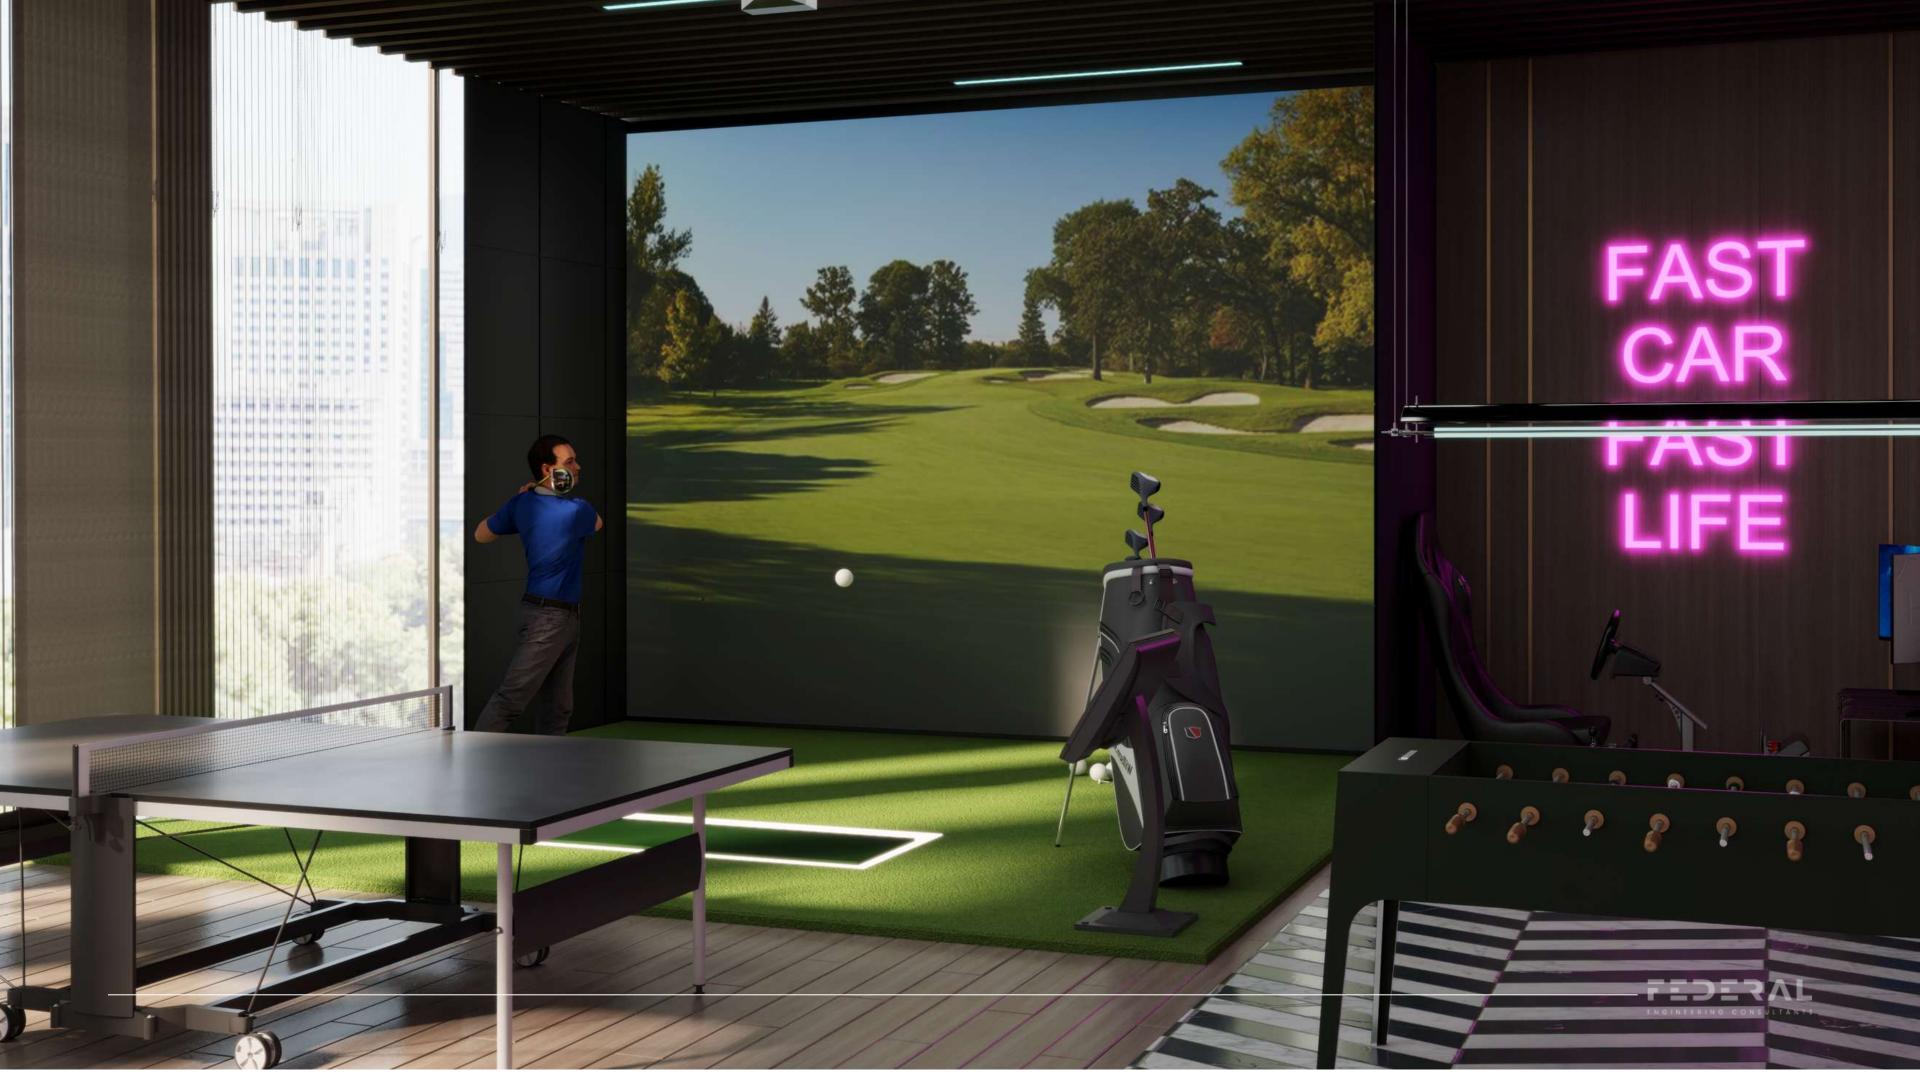

ART STUDIO
11TH FLOOR

GAMING ROOM & GOLF SIMULATOR AREA 11TH FLOOR

INDOOR CINEMA

11TH FLOOR

CONFERENCE ROOM
11TH FLOOR

DIGITAL LIBRARY & CO-WORKING SPACE
11TH FLOOR

MOSQUE 11TH FLOOR

FEDERAL ENGINEERING CONSULTANTS

#### **GAMING ROOM**

- 1 WOOD FLOOR
- 2 GREY STONE
- 3 GREY WALL PANELS
- 4 LIGHT GREY PAINT
- 5 LIGHT GREY FABRIC
- 6 GREEN FABRIC
- 7 CHROME METAL STRIPS
- 8 WOODEN WALL PANELS
- 9 BLACK MATTE METAL
- 10 GREEN MATTE METAL
- 11 GREEN WOOD
- 12 BLACK BOARD
- 13 WOODEN WORKTOP
- 14 STONE CHANDELIERS

- 15 LED SIGN
- 16 LED STRIP
- 17 BLACK & WHITE TILES
- 18 CEILING WOODEN STRIPS
- 19 DARK GREY CIELING PAINT
- 20 MDF WOOD
- 21 CHROME METAL PARTITION
- 22 SILVER METAL STRIPS
- GREEN LEATHER CHAIR
- 24 BROWN LEATHER CHAIR
- 25 GREEN CARPET
- 26 CHROME METAL SIGN
- BLACK MDF WOOD

28

WHITE PORCELAIN

29 STONE TILES

RUBBER BLUE FLOORING

31 GREY MOSAIC TILES

WOODEN TILES

33 FIBER LIGHTS CEILING