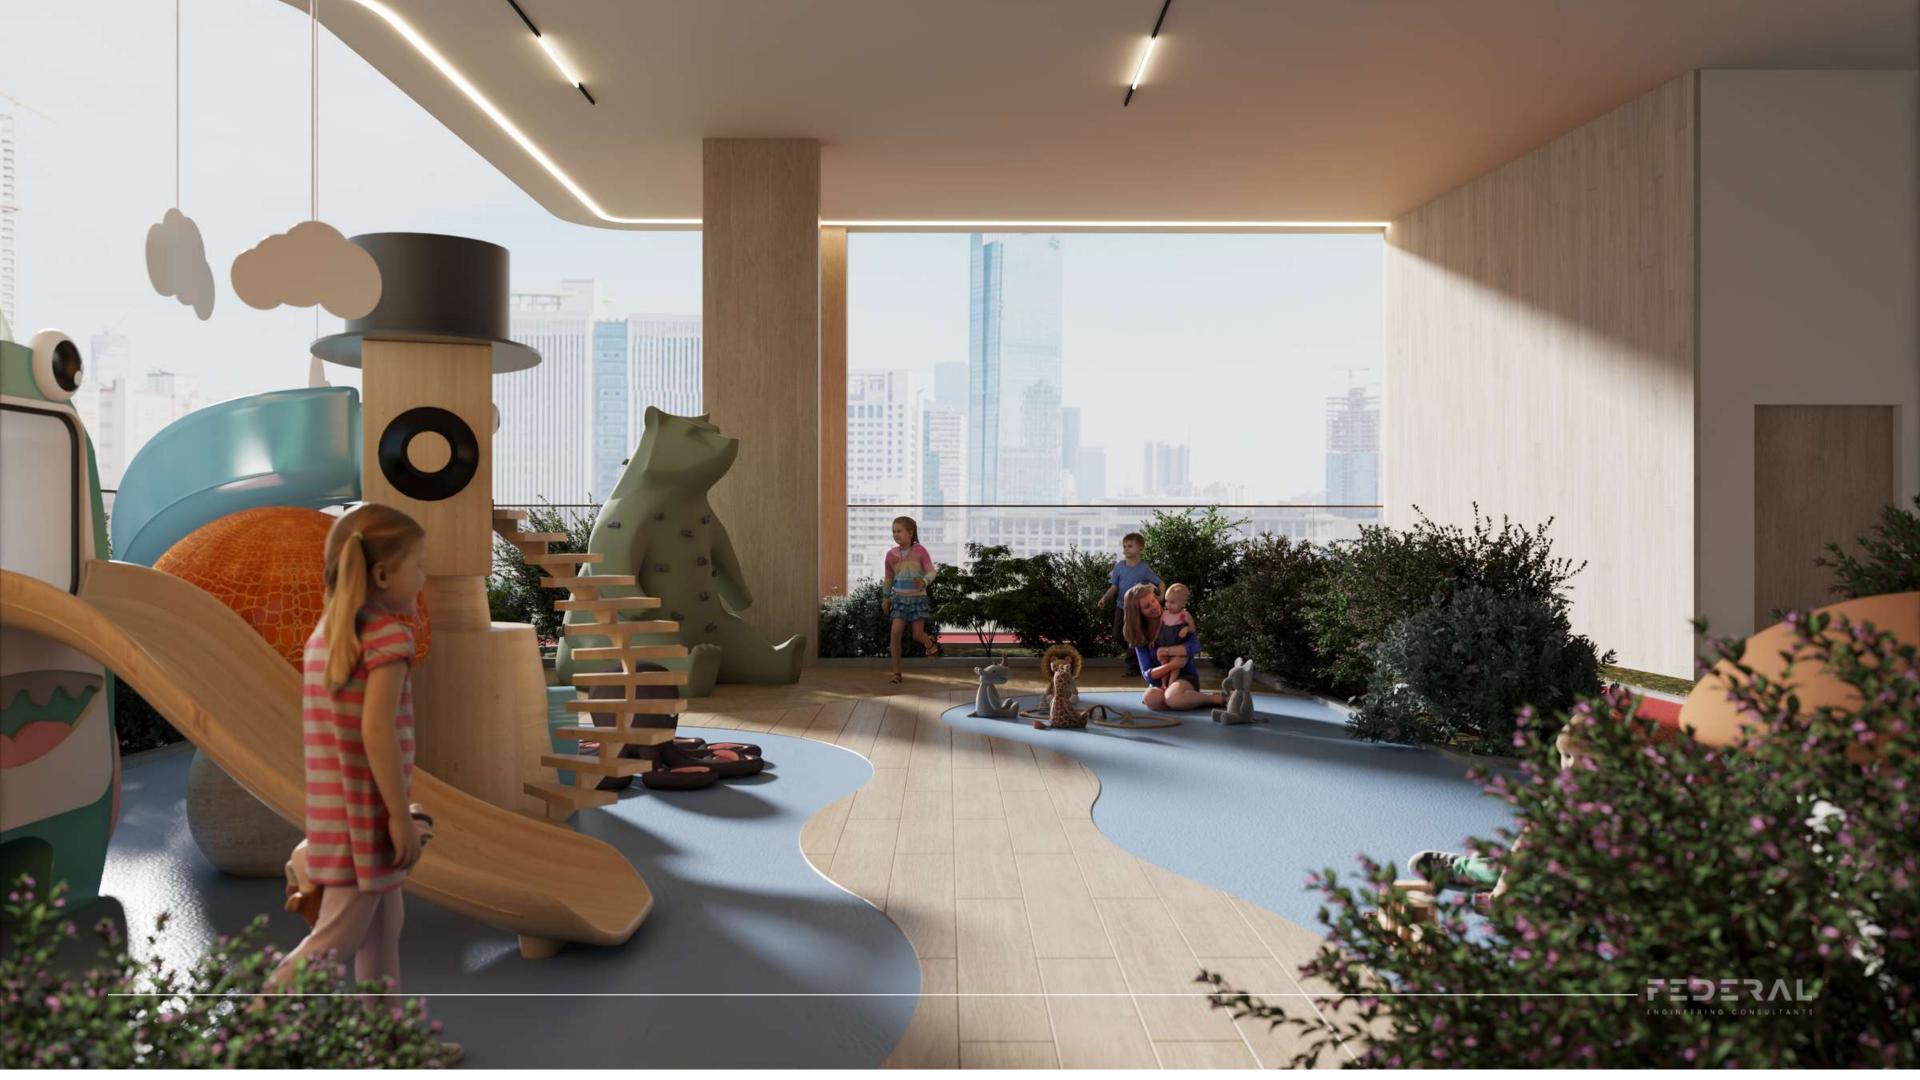

29 STONE TILES

RUBBER BLUE FLOORING

31 GREY MOSAIC TILES

**WOODEN TILES** 

FIBER LIGHTS CEILING

KIDS DAYCARE

- 1 WOOD FLOOR
- 2 GREY STONE
- 3 GREY WALL PANELS
- 4 LIGHT GREY PAINT
- 5 LIGHT GREY FABRIC
- 6 GREEN FABRIC
- 7 CHROME METAL STRIPS
- 8 WOODEN WALL PANELS
- 9 BLACK MATTE METAL
- 10 GREEN MATTE METAL
- 11 GREEN WOOD
- 12 BLACK BOARD
- 13 WOODEN WORKTOP
- 14 STONE CHANDELIERS

- 29 STONE TILES
- 30 RUBBER BLUE FLOORING
- 31 GREY MOSAIC TILES
- 2 WOODEN TILES
- 33 FIBER LIGHTS CEILING

| NO. | AREA                 | FINISH          | CODE                                                                |
|-----|----------------------|-----------------|---------------------------------------------------------------------|
| 29  | Lockers tiles        | Stone porcelain | Sanipex group:<br>Wild Bianco<br>DCL-G9WD10R-BI                     |
| 30  | Kids area flooring   | Blue rubber     | -                                                                   |
| 31  | Grey mosaic tiles    | Steam room      | Sanipex group:<br>Roma Micromosaico Imperiale<br>FAP-FLYR-30X30-IMP |
| 32  | Wooden tiles         | Sauna room      | Sanipex group:<br>Nest Oak<br>FAP-FNZY-20X120-OAK                   |
| 33  | Fiber lights ceiling | Indoor cinema   | _                                                                   |