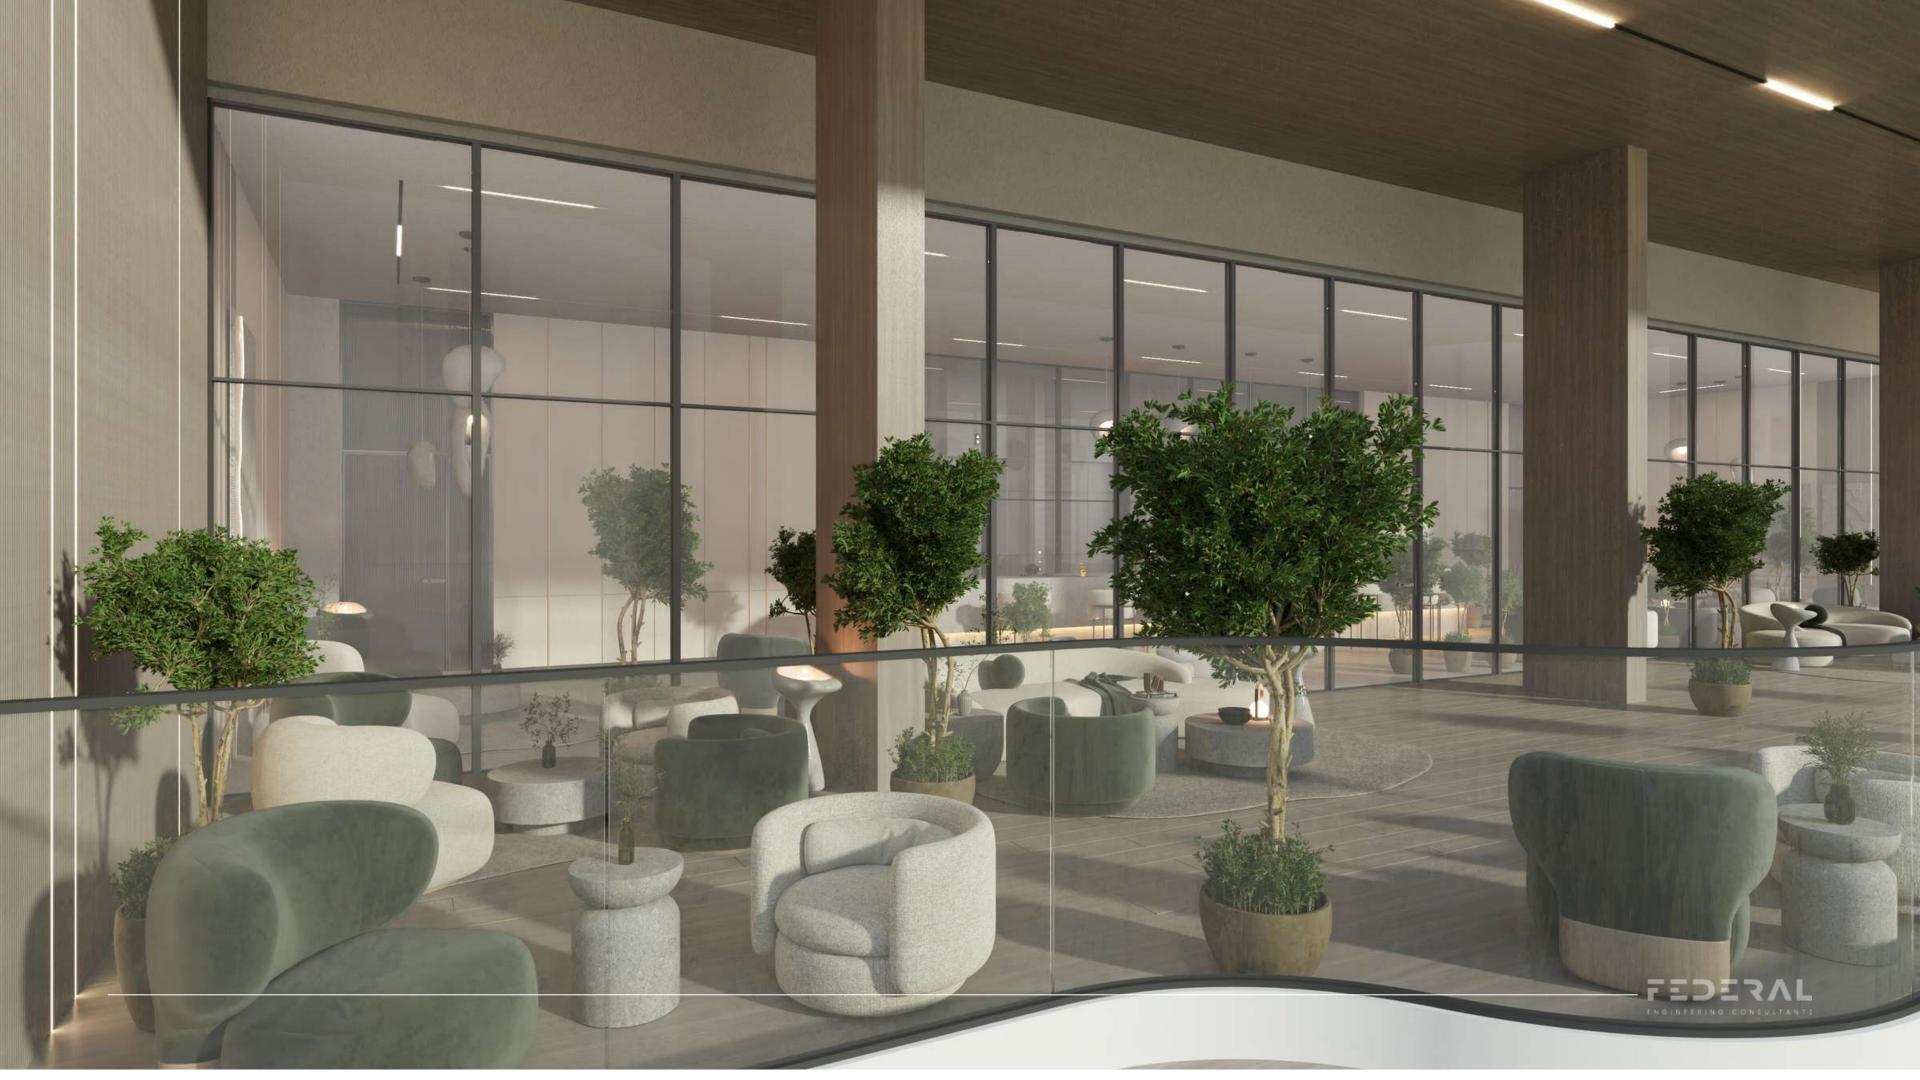

## MAIN MATERIALS BOARD

PETS TRACK & PARK 5TH PODIUM FLOOR

LAUNDRY ROOM
5TH PODIUM FLOOR

MEDITATION AREA 1ST FLOOR

GY M AREA 1ST FLOOR

BBQ AREA 1ST FLOOR

KIDS DAYCAR E AREA 1ST FLOOR

CLUBHOUSE 11TH FLOOR

ART STUDIO
11TH FLOOR

GAMING ROOM & GOLF SIMULATOR AREA 11TH FLOOR

INDOOR CINEMA

11TH FLOOR

CONFERENCE ROOM
11TH FLOOR

DIGITAL LIBRARY & CO-WORKING SPACE
11TH FLOOR

MOSQUE 11TH FLOOR

FEDERAL ENGINEERING CONSULTANTS

### CLUBHOUSE

- 1 WOOD FLOOR
- 2 GREY STONE
- 3 GREY WALL PANELS
- 4 LIGHT GREY PAINT
- 5 LIGHT GREY FABRIC
- 6 GREEN FABRIC
- 7 CHROME METAL STRIPS
- 8 WOODEN WALL PANELS
- 9 BLACK MATTE METAL
- 10 GREEN MATTE METAL
- 11 GREEN WOOD
- 12 BLACK BOARD
- 13 WOODEN WORKTOP
- 14 STONE CHANDELIERS