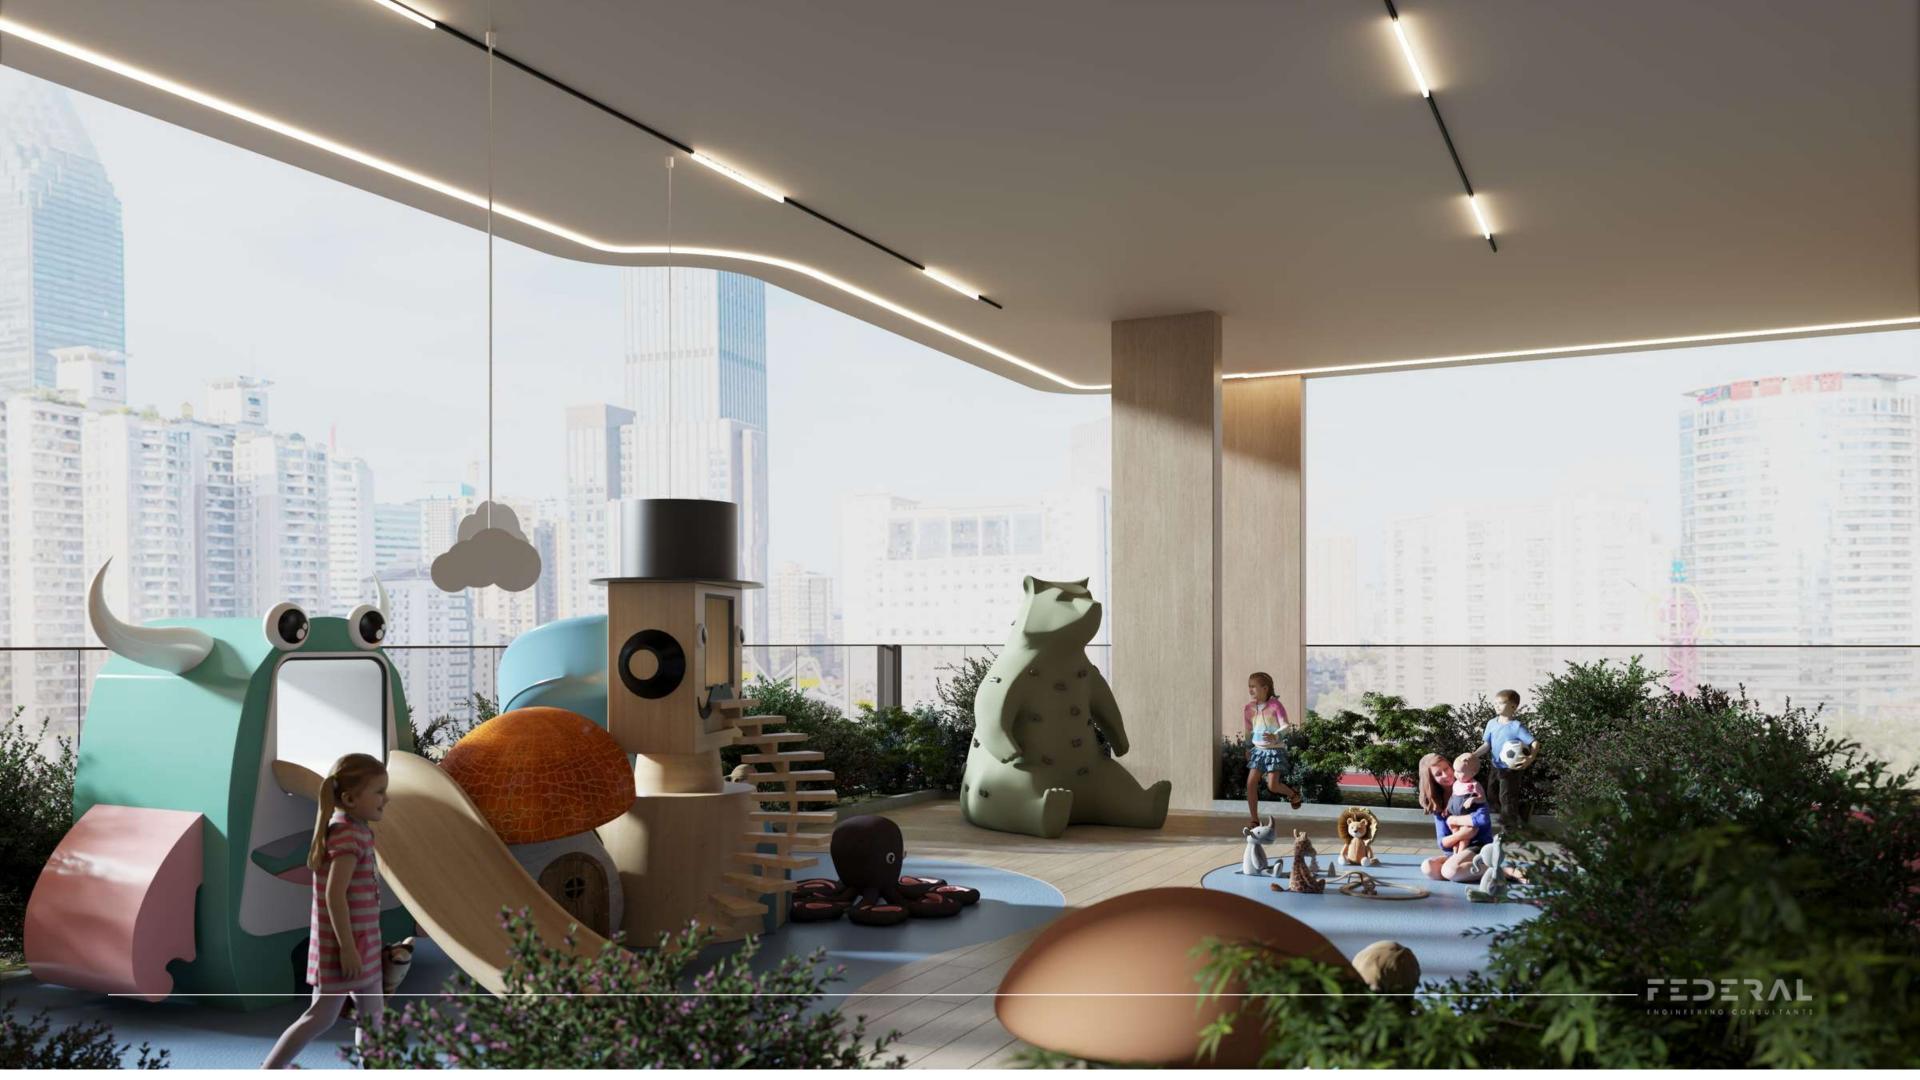

29 STONE TILES

RUBBER BLUE FLOORING

31 GREY MOSAIC TILES

**WOODEN TILES** 

FIBER LIGHTS CEILING

KIDS DAYCARE

- 1 WOOD FLOOR
- 2 GREY STONE
- 3 GREY WALL PANELS
- 4 LIGHT GREY PAINT
- 5 LIGHT GREY FABRIC
- 6 GREEN FABRIC
- 7 CHROME METAL STRIPS
- 8 WOODEN WALL PANELS
- 9 BLACK MATTE METAL
- 10 GREEN MATTE METAL
- 11 GREEN WOOD
- 12 BLACK BOARD
- 13 WOODEN WORKTOP
- 14 STONE CHANDELIERS

- 29 STONE TILES
- 30 RUBBER BLUE FLOORING
- 31 GREY MOSAIC TILES
- 2 WOODEN TILES
- 33 FIBER LIGHTS CEILING

| NO. | AREA                 | FINISH          | CODE                                                                |
|-----|----------------------|-----------------|---------------------------------------------------------------------|
| 29  | Lockers tiles        | Stone porcelain | Sanipex group:<br>Wild Bianco<br>DCL-G9WD10R-BI                     |
| 30  | Kids area flooring   | Blue rubber     | -                                                                   |
| 31  | Grey mosaic tiles    | Steam room      | Sanipex group:<br>Roma Micromosaico Imperiale<br>FAP-FLYR-30X30-IMP |
| 32  | Wooden tiles         | Sauna room      | Sanipex group:<br>Nest Oak<br>FAP-FNZY-20X120-OAK                   |
| 33  | Fiber lights ceiling | Indoor cinema   | _                                                                   |