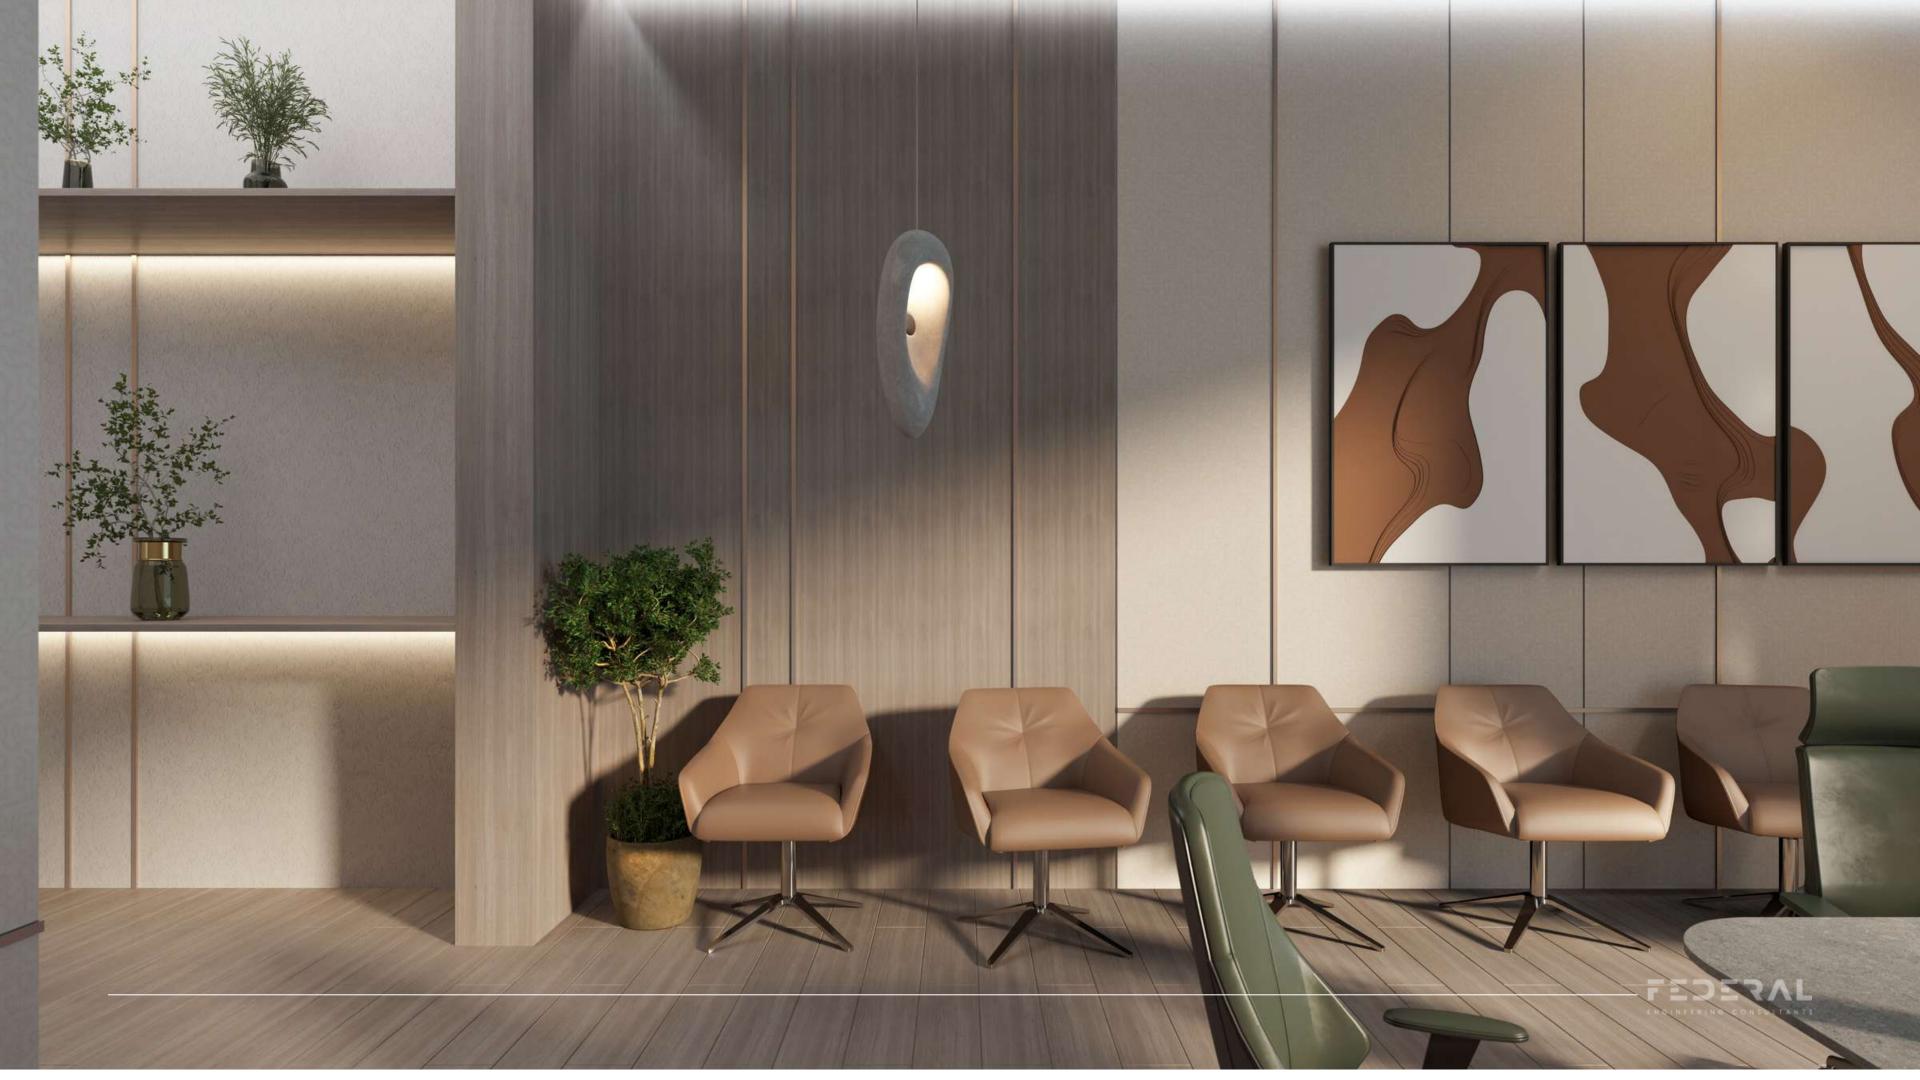

### CLUBHOUSE

- 1 WOOD FLOOR
- 2 GREY STONE
- 3 GREY WALL PANELS
- 4 LIGHT GREY PAINT
- 5 LIGHT GREY FABRIC
- 6 GREEN FABRIC
- 7 CHROME METAL STRIPS
- 8 WOODEN WALL PANELS
- 9 BLACK MATTE METAL
- 10 GREEN MATTE METAL
- 11 GREEN WOOD
- 12 BLACK BOARD
- 13 WOODEN WORKTOP
- 14 STONE CHANDELIERS

- 15 LED SIGN
- 16 LED STRIP
- 17 BLACK & WHITE TILES
- 18 CEILING WOODEN STRIPS
- 19 DARK GREY CIELING PAINT
- 20 MDF WOOD
- 21 CHROME METAL PARTITION
- 22 SILVER METAL STRIPS
- GREEN LEATHER CHAIR
- BROWN LEATHER CHAIR
- 25 GREEN CARPET
- 26 CHROME METAL SIGN
- 27 BLACK MDF WOOD
- 28 WHITE PORCELAIN

29 STONE TILES

30 RUBBER BLUE FLOORING

31 GREY MOSAIC TILES

2 WOODEN TILES

FIBER LIGHTS CEILING