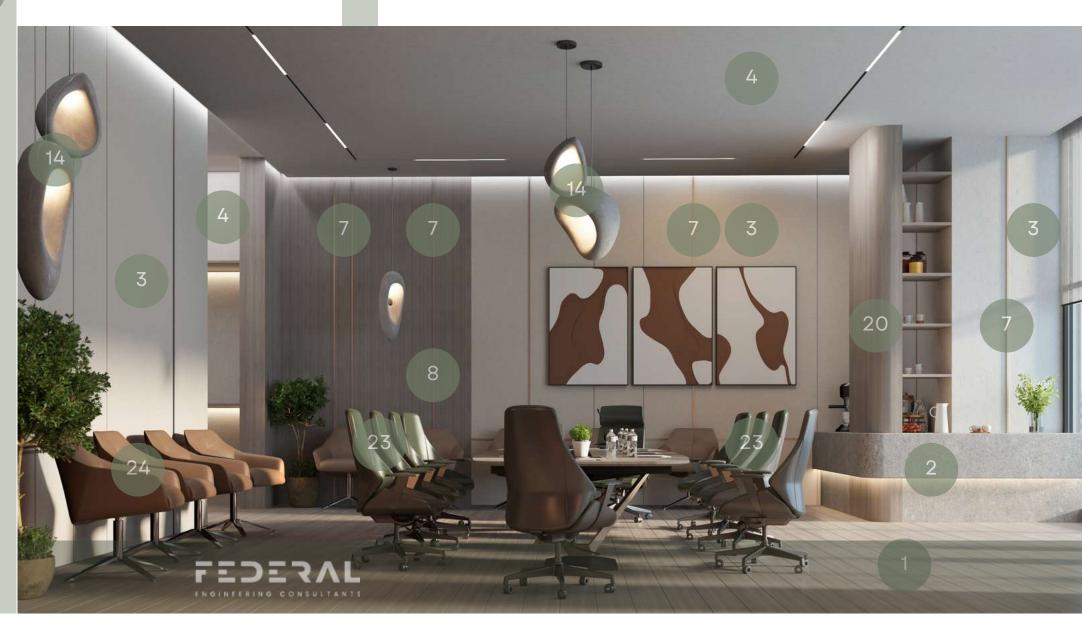

#### **CONFERENCE ROOM**

1 WOOD FLOOR

2 GREY STONE

3 GREY WALL PANELS

4 LIGHT GREY PAINT

5 LIGHT GREY FABRIC

6 GREEN FABRIC

CHROME METAL STRIPS

8 WOODEN WALL PANELS

9 BLACK MATTE METAL

10 GREEN MATTE METAL

11 GREEN WOOD

12 BLACK BOARD

13 WOODEN WORKTOP

14 STONE CHANDELIERS

15 LED SIGN

16 LED STRIP

17 BLACK & WHITE TILES

18 CEILING WOODEN STRIPS

19 DARK GREY CIELING PAINT

20 MDF WOOD

21 CHROME METAL PARTITION

22 SILVER METAL STRIPS

23 GREEN LEATHER CHAIR

BROWN LEATHER CHAIR

25 GREEN CARPET

26 CHROME METAL SIGN

27 BLACK MDF WOOD

28

WHITE PORCELAIN

29 STONE TILES

30 RUBBER BLUE FLOORING

31 GREY MOSAIC TILES

WOODEN TILES

FIBER LIGHTS CEILING

CO-WORKING SPACE

- 1 WOOD FLOOR
- 2 GREY STONE
- 3 GREY WALL PANELS
- 4 LIGHT GREY PAINT
- 5 LIGHT GREY FABRIC
- 6 GREEN FABRIC
- 7 CHROME METAL STRIPS
- 8 WOODEN WALL PANELS
- 9 BLACK MATTE METAL
- 10 GREEN MATTE METAL
- 11 GREEN WOOD
- 12 BLACK BOARD
- 13 WOODEN WORKTOP
- 14 STONE CHANDELIERS