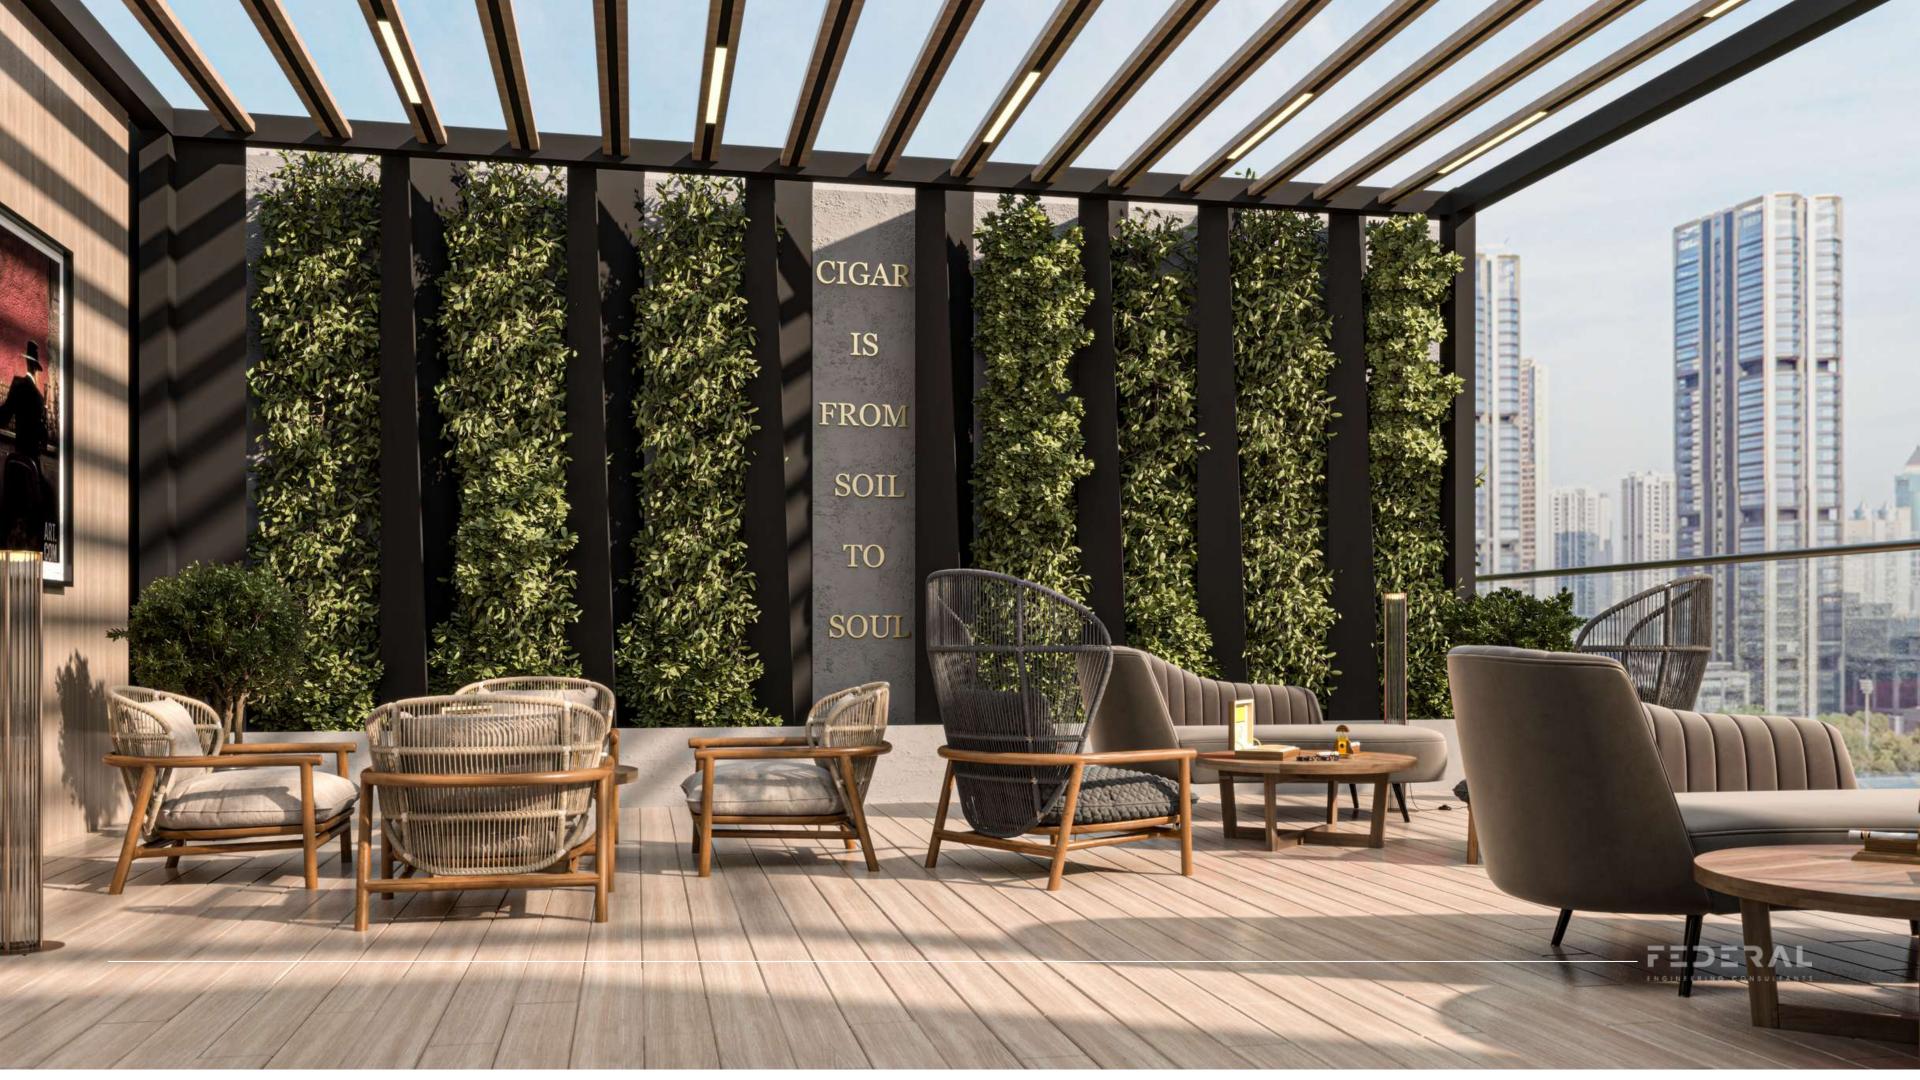

OUTDO OR YOGA ROOF FLOOR

OUTDOOR CINEMA ROOF FLOOR

STEAM & SAUNA ROOMS ROOF FLOOR

CIGAR LOUNGE ROOF FLOOR

1 WOOD FLOOR

GREY STONE

3 GREY WALL PANELS

4 LIGHT GREY PAINT