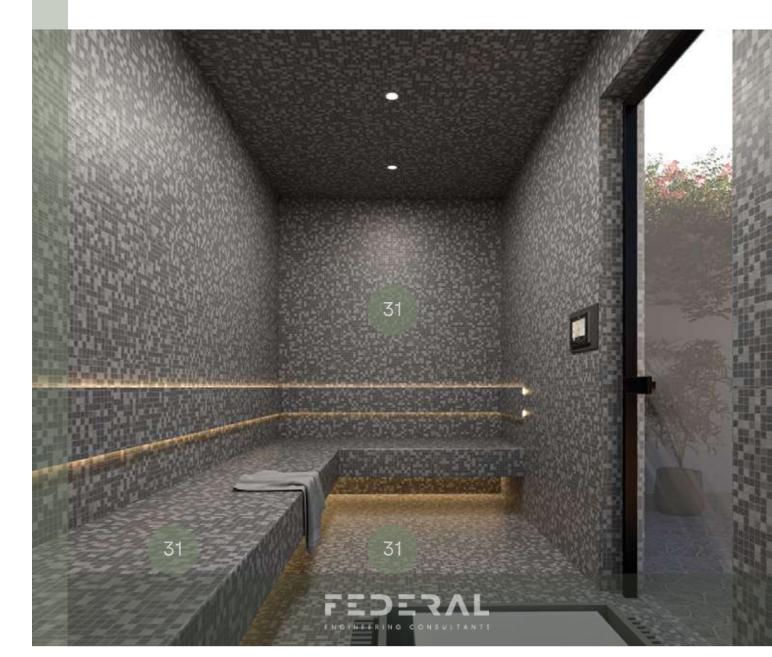

#### STEAM ROOM

1 WOOD FLOOR

3 GREY WALL PANELS

**GREY STONE** 

4 LIGHT GREY PAINT

5 LIGHT GREY FABRIC

6 GREEN FABRIC

7 CHROME METAL STRIPS

33

30 RUBBER BLUE FLOORING

31 GREY MOSAIC TILES

**WOODEN TILES** 

FIBER LIGHTS CEILING

| NO. | AREA                 | FINISH          | CODE                                                                |
|-----|----------------------|-----------------|---------------------------------------------------------------------|
| 29  | Lockers tiles        | Stone porcelain | Sanipex group:<br>Wild Bianco<br>DCL-G9WD10R-BI                     |
| 30  | Kids area flooring   | Blue rubber     | -                                                                   |
| 31  | Grey mosaic tiles    | Steam room      | Sanipex group:<br>Roma Micromosaico Imperiale<br>FAP-FLYR-30X30-IMP |
| 32  | Wooden tiles         | Sauna room      | Sanipex group:<br>Nest Oak<br>FAP-FNZY-20X120-OAK                   |
| 33  | Fiber lights ceiling | Indoor cinema   | _                                                                   |