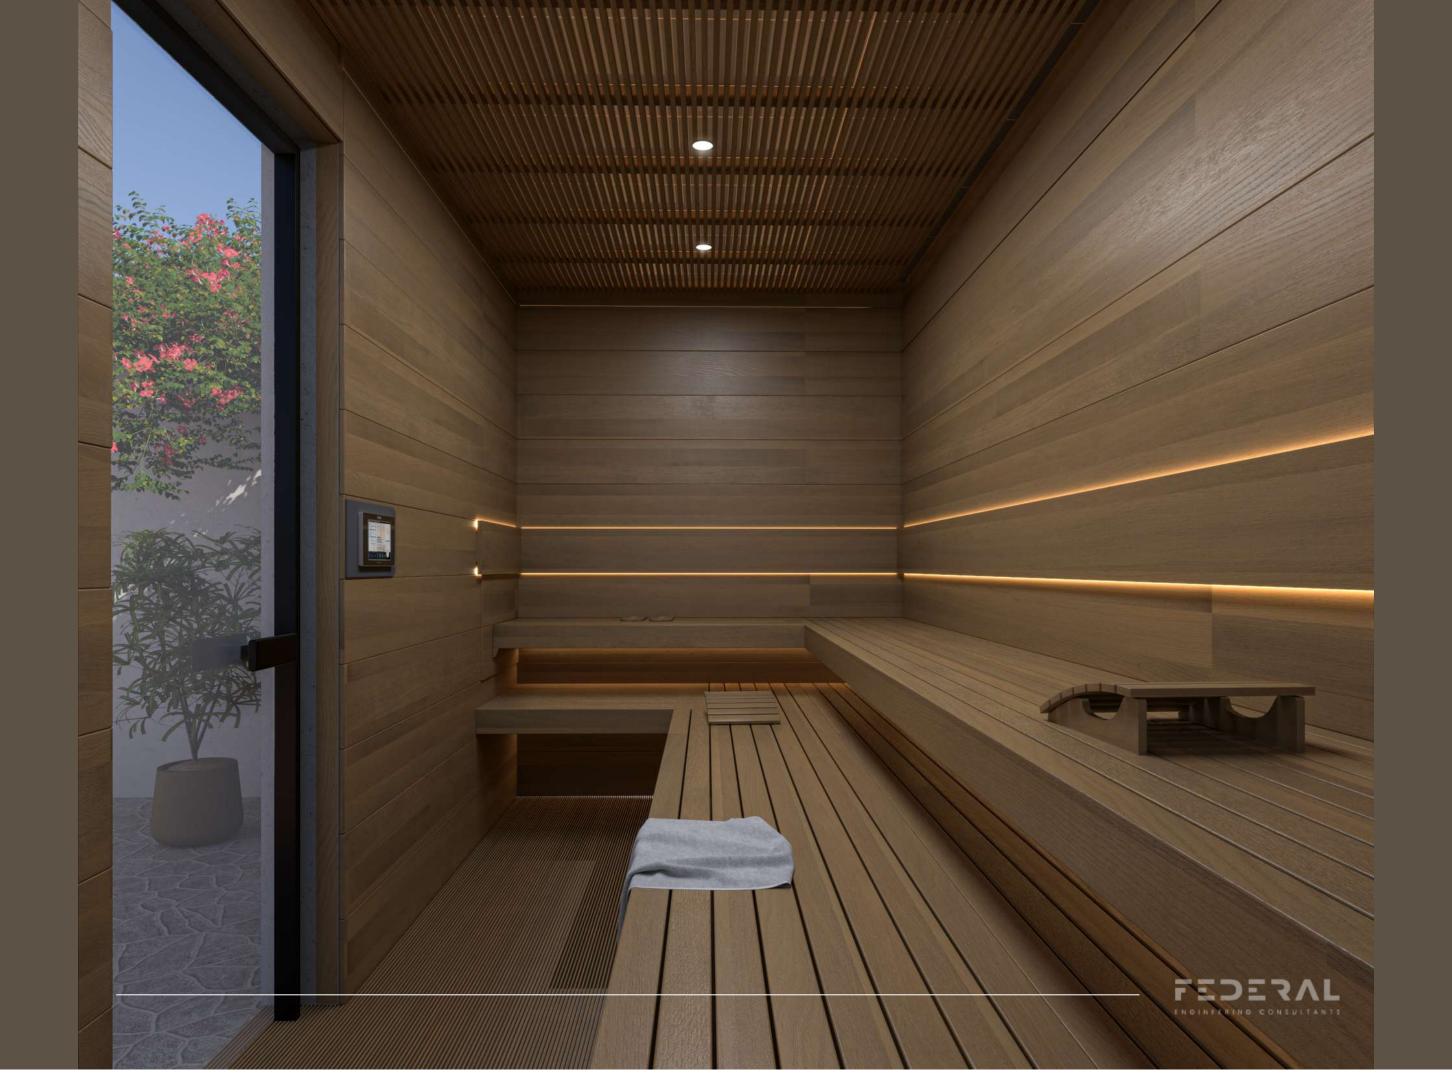

#### SAUNA ROOM

| 1 | WOOD FLOOR |
|---|------------|
|---|------------|

GREY STONE

3 GREY WALL PANELS

4 LIGHT GREY PAINT

5 LIGHT GREY FABRIC

6 GREEN FABRIC

7 CHROME METAL STRIPS

8 WOODEN WALL PANELS

9 BLACK MATTE METAL

10 GREEN MATTE METAL

11 GREEN WOOD

12 BLACK BOARD

13 WOODEN WORKTOP

14 STONE CHANDELIERS

15 LED SIGN