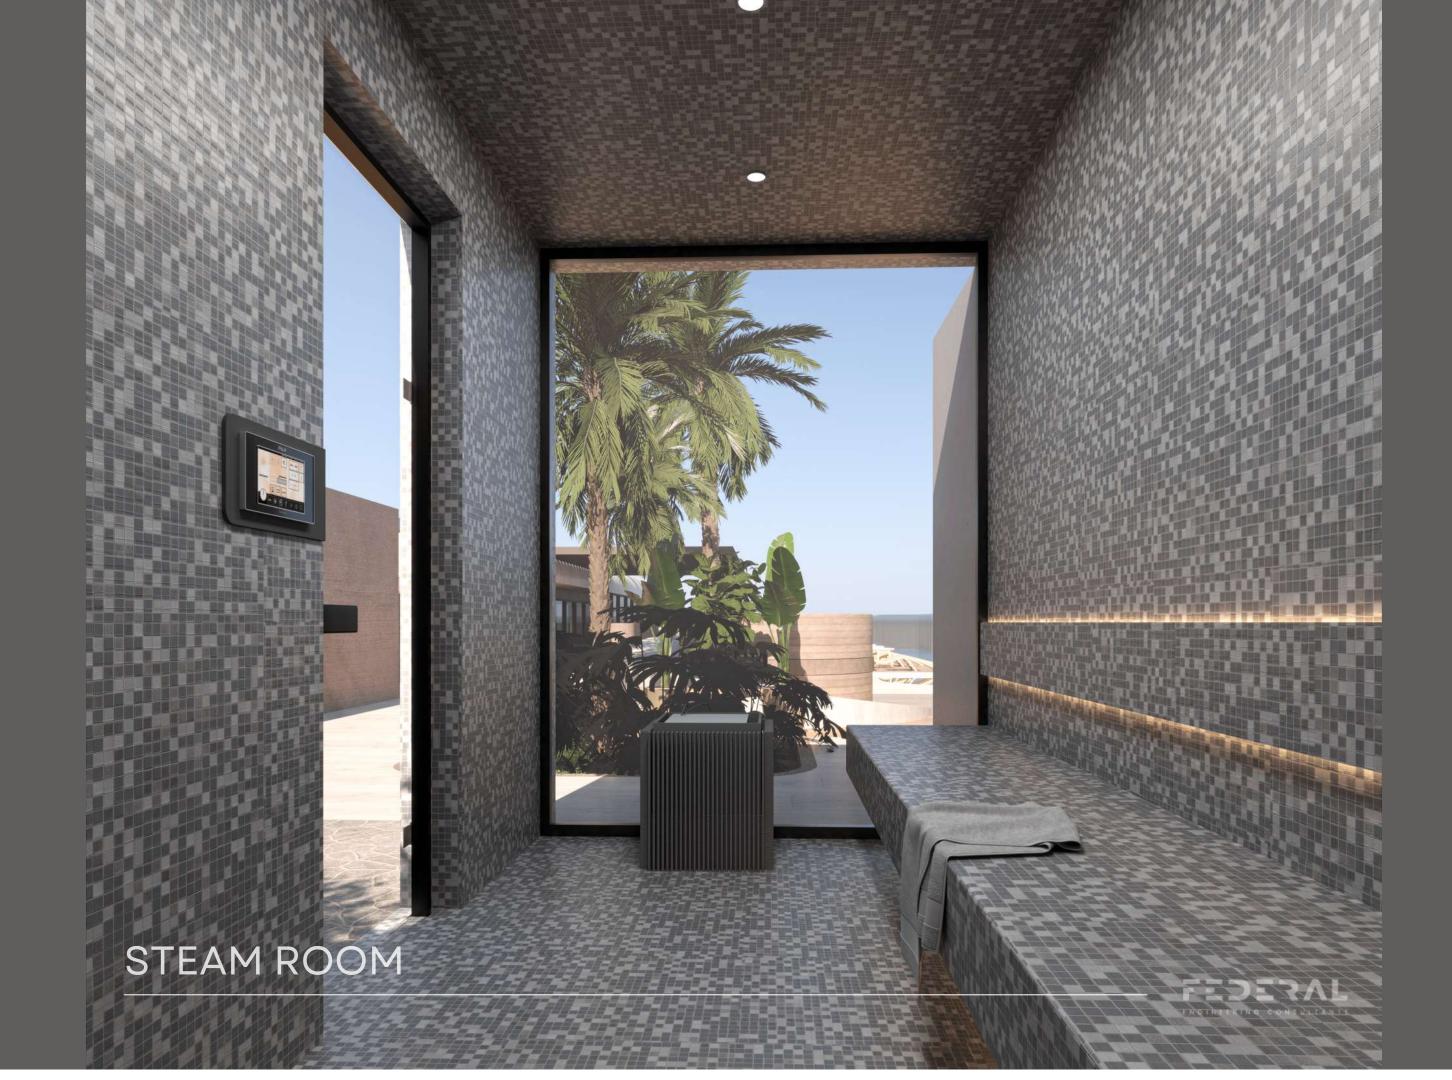

#### STEAM ROOM

1 WOOD FLOOR

3 GREY WALL PANELS

**GREY STONE** 

4 LIGHT GREY PAINT

5 LIGHT GREY FABRIC

6 GREEN FABRIC

7 CHROME METAL STRIPS

#### **CONFERENCE ROOM**

1 WOOD FLOOR

2 GREY STONE

3 GREY WALL PANELS

4 LIGHT GREY PAINT

5 LIGHT GREY FABRIC

6 GREEN FABRIC

CHROME METAL STRIPS