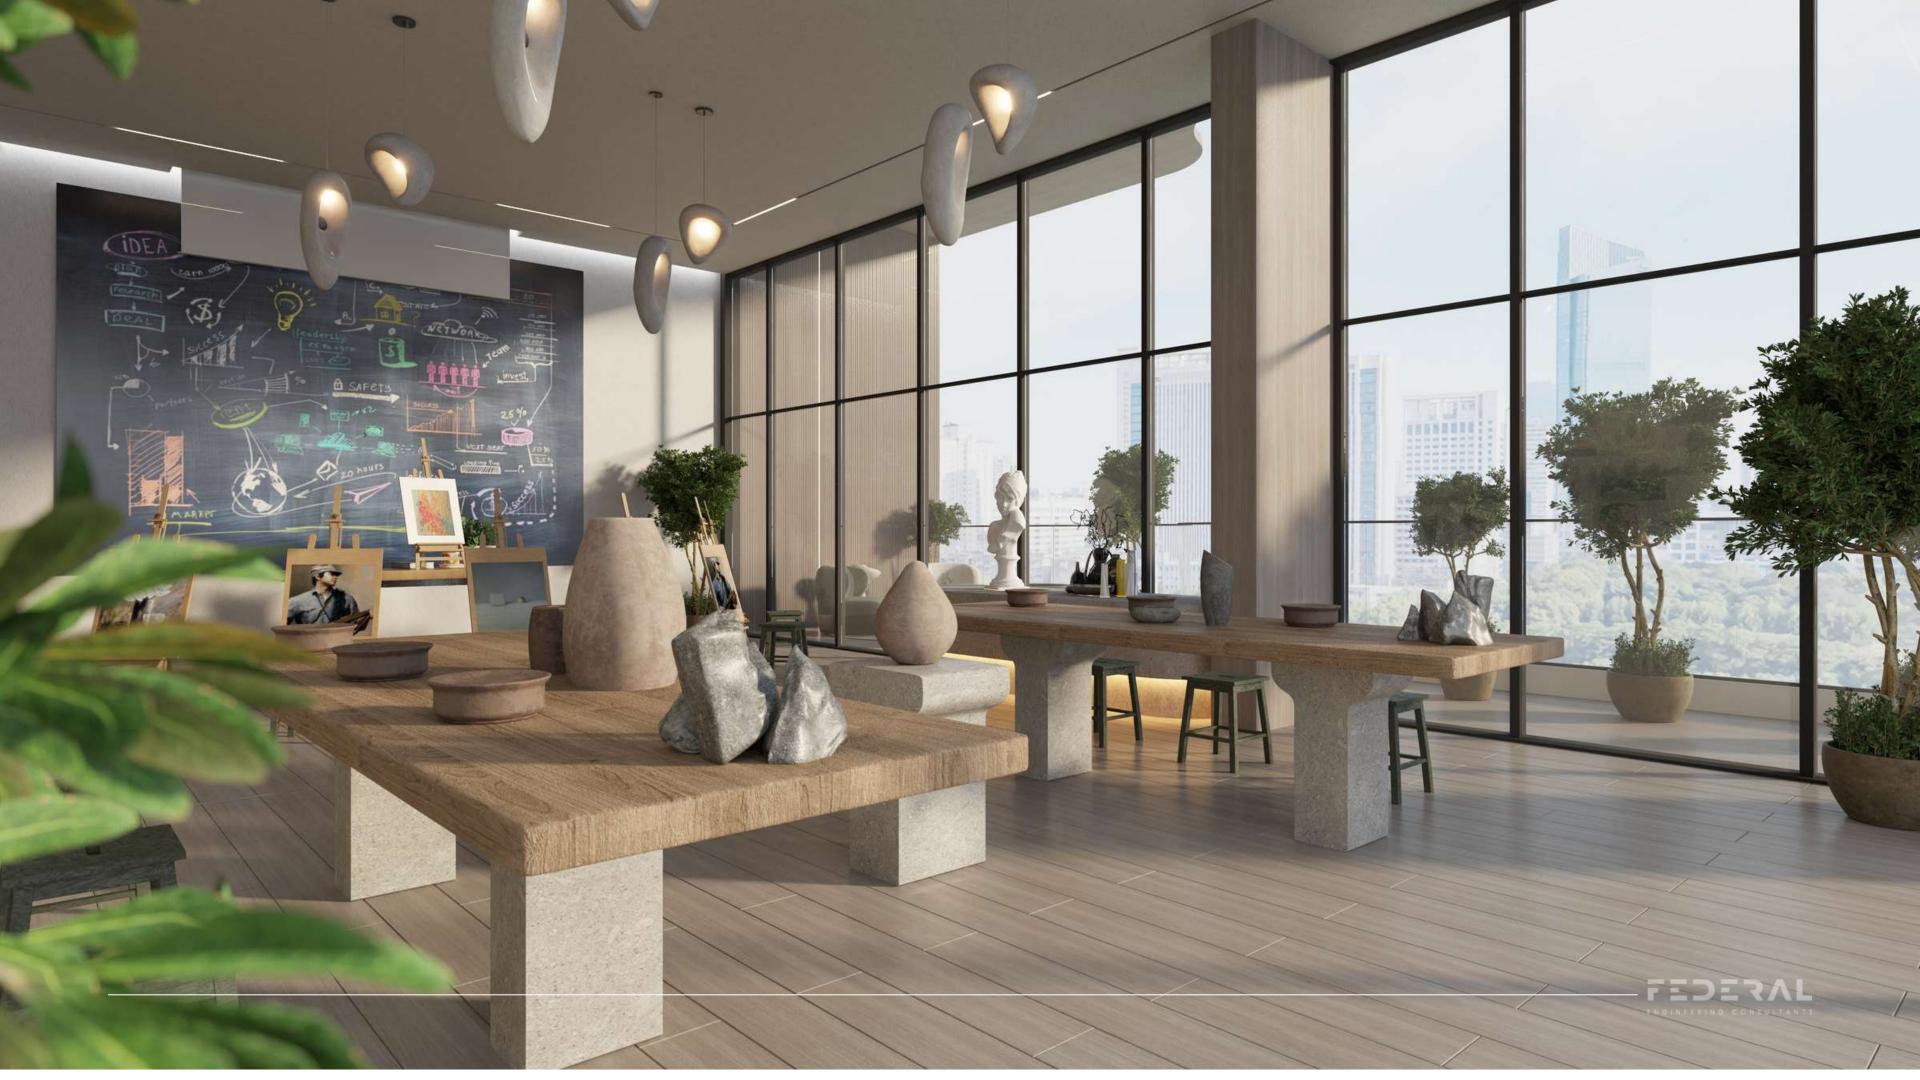

#### ART STUDIO

- 1 WOOD FLOOR
- 2 GREY STONE
- 3 GREY WALL PANELS
- 4 LIGHT GREY PAINT
- 5 LIGHT GREY FABRIC
- 6 GREEN FABRIC
- 7 CHROME METAL STRIPS
- 8 WOODEN WALL PANELS
- 9 BLACK MATTE METAL
- 10 GREEN MATTE METAL
- 11 GREEN WOOD
- 12 BLACK BOARD
- 13 WOODEN WORKTOP
- 14 STONE CHANDELIERS

- 15 LED SIGN
- 16 LED STRIP
- 17 BLACK & WHITE TILES
- 18 CEILING WOODEN STRIPS
- 19 DARK GREY CIELING PAINT
- 20 MDF WOOD
- 21 CHROME METAL PARTITION
- 22 SILVER METAL STRIPS
- GREEN LEATHER CHAIR
- BROWN LEATHER CHAIR
- 25 GREEN CARPET
- 26 CHROME METAL SIGN
- 27 BLACK MDF WOOD
- 28 WHITE PORCELAIN

29 STONE TILES

30 RUBBER BLUE FLOORING

31 GREY MOSAIC TILES

WOODEN TILES

33 FIBER LIGHTS CEILING