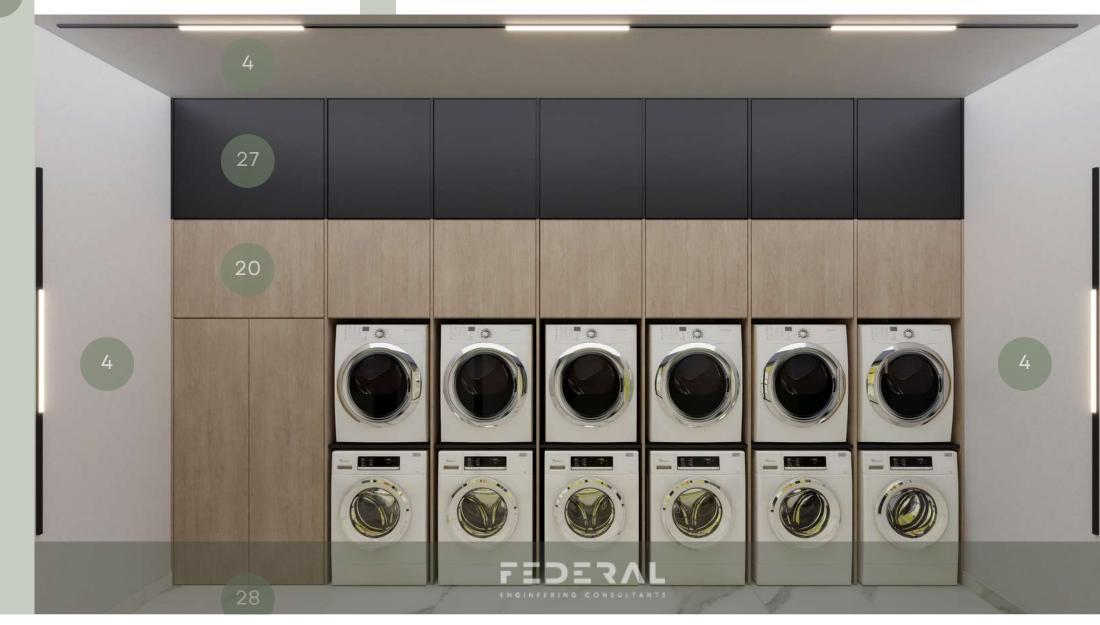

28 WHITE PORCELAIN

29 STONE TILES

30 RUBBER BLUE FLOORING

31 GREY MOSAIC TILES

WOODEN TILES

33 FIBER LIGHTS CEILING

LAUNDRY

|   | NO. | AREA            | FINISH                               | CODE                                                      |
|---|-----|-----------------|--------------------------------------|-----------------------------------------------------------|
|   | 1   | Flooring        | Porcelain tiles with wood<br>texture | RAK ceramics:<br>AFRICAN ASH (GREY)<br>AGX2HSGWDAFAZMHS5R |
|   | 2   | Bar - Tables    | Grey stone                           | RAK ceramics:<br>K2 STONE<br>A06GKSON-LIG.A6XOR           |
| l | 3   | Walls           | Grey wall panels                     | Jotun - interior Color Inspiration:<br>NCS S 1005-G80Y    |
|   | 4   | Walls - Ceiling | Light grey paint                     | Jotun - interior Color Inspiration:<br>NCS S 1000-N       |
|   | 5   | Furniture       | Light grey fabric                    | -                                                         |
|   | 6   | Furniture       | Green fabric                         | -                                                         |
|   | 7   | Walls           | Chrome metal strips                  | -                                                         |
|   | 8   | Walls           | Wooden wall panels                   | RAK ceramics:<br>AFRICAN ASH (GREY)<br>AGX2HSGWDAFAZMHS5R |
| I | 9   | Furniture       | Black matte metal                    | -                                                         |
| I | 10  | Stools          | Green matte metal                    | -                                                         |
|   | 11  | Stools          | Green wood                           | -                                                         |
|   | 12  | Walls           | Black board                          | -                                                         |
|   | 13  | Art studio      | Wooden worktop                       | Arapco: No: 102                                           |
|   | 14  | Ceiling         | Stone chandeliers                    | RAK ceramics:<br>K2 STONE<br>A06GKSON-LIG.A6X0R           |

| NO. | AREA                                  | FINISH                  | CODE                                                                                         |
|-----|---------------------------------------|-------------------------|----------------------------------------------------------------------------------------------|
| 15  | Outdoor yoga -<br>Gaming room         | LED sign                | <del>-</del>                                                                                 |
| 16  | Walls                                 | LED strip               | -                                                                                            |
| 17  | Gaming room                           | Black & white tiles     | Sanipex Group:<br>Roma Stone Carrara Pietra Grey Deco Mosaico<br>Satin<br>FAP-FRDM-30X30-CPG |
| 18  | Gaming room                           | Ceiling wooden strips   | Arapco: No: 301                                                                              |
| 19  | Co-working space                      | Dark grey ceiling paint | Jotun - interior Color Inspiration:<br>NCS S 7500-N                                          |
| 20  | Conference - Co-<br>working - Laundry | MDF wood                | Arapco: No: 501                                                                              |
| 21  | Co-working space                      | Chrome metal partition  | -                                                                                            |
| 22  | Gaming room                           | Silver metal strips     | -                                                                                            |
| 23  | Conference room                       | Green leather chair     | -                                                                                            |
| 24  | Conference room                       | Brown leather chair     | -                                                                                            |
| 25  | Mosque                                | Green carpet            | -                                                                                            |
| 26  | Mosque                                | Chrome metal sign       | -                                                                                            |
| 27  | Art studio                            | Black MDF wood          | Jotun - interior Color Inspiration:<br>NCS S 8500-N                                          |
| 28  | Laundry flooring                      | White porcelain         | RAK ceramics:<br>MAXIMUS CALACATTA AFRICA<br>A82GCCAF-HWH.M0X6R                              |