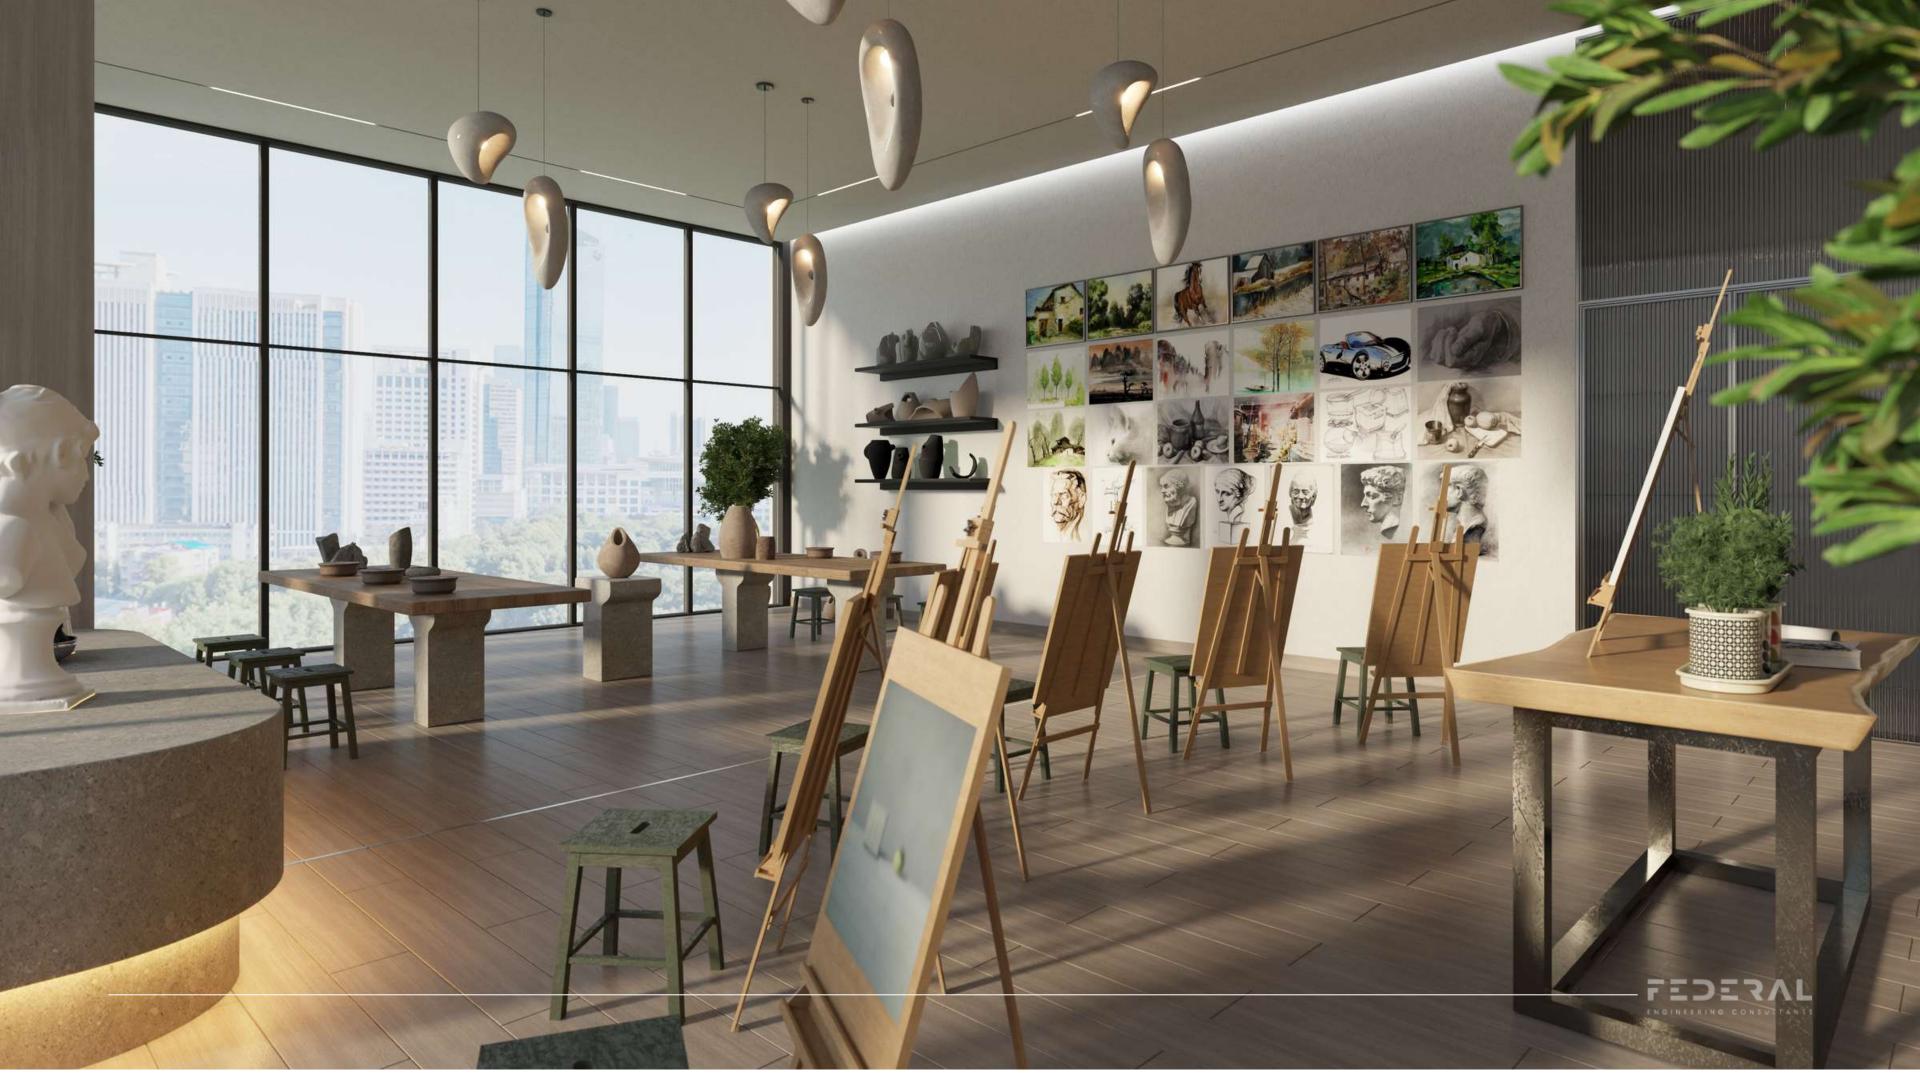

#### ART STUDIO

- 1 WOOD FLOOR
- 2 GREY STONE
- 3 GREY WALL PANELS
- 4 LIGHT GREY PAINT
- 5 LIGHT GREY FABRIC
- 6 GREEN FABRIC
- 7 CHROME METAL STRIPS
- 8 WOODEN WALL PANELS
- 9 BLACK MATTE METAL
- 10 GREEN MATTE METAL
- 11 GREEN WOOD
- 12 BLACK BOARD
- 13 WOODEN WORKTOP
- 14 STONE CHANDELIERS

- 15 LED SIGN
- 16 LED STRIP
- 17 BLACK & WHITE TILES
- 18 CEILING WOODEN STRIPS
- 19 DARK GREY CIELING PAINT
- 20 MDF WOOD
- 21 CHROME METAL PARTITION
- 22 SILVER METAL STRIPS
- GREEN LEATHER CHAIR
- BROWN LEATHER CHAIR
- 25 GREEN CARPET
- 26 CHROME METAL SIGN
- 27 BLACK MDF WOOD
- 28 WHITE PORCELAIN

29 STONE TILES

30 RUBBER BLUE FLOORING

31 GREY MOSAIC TILES

WOODEN TILES

33 FIBER LIGHTS CEILING