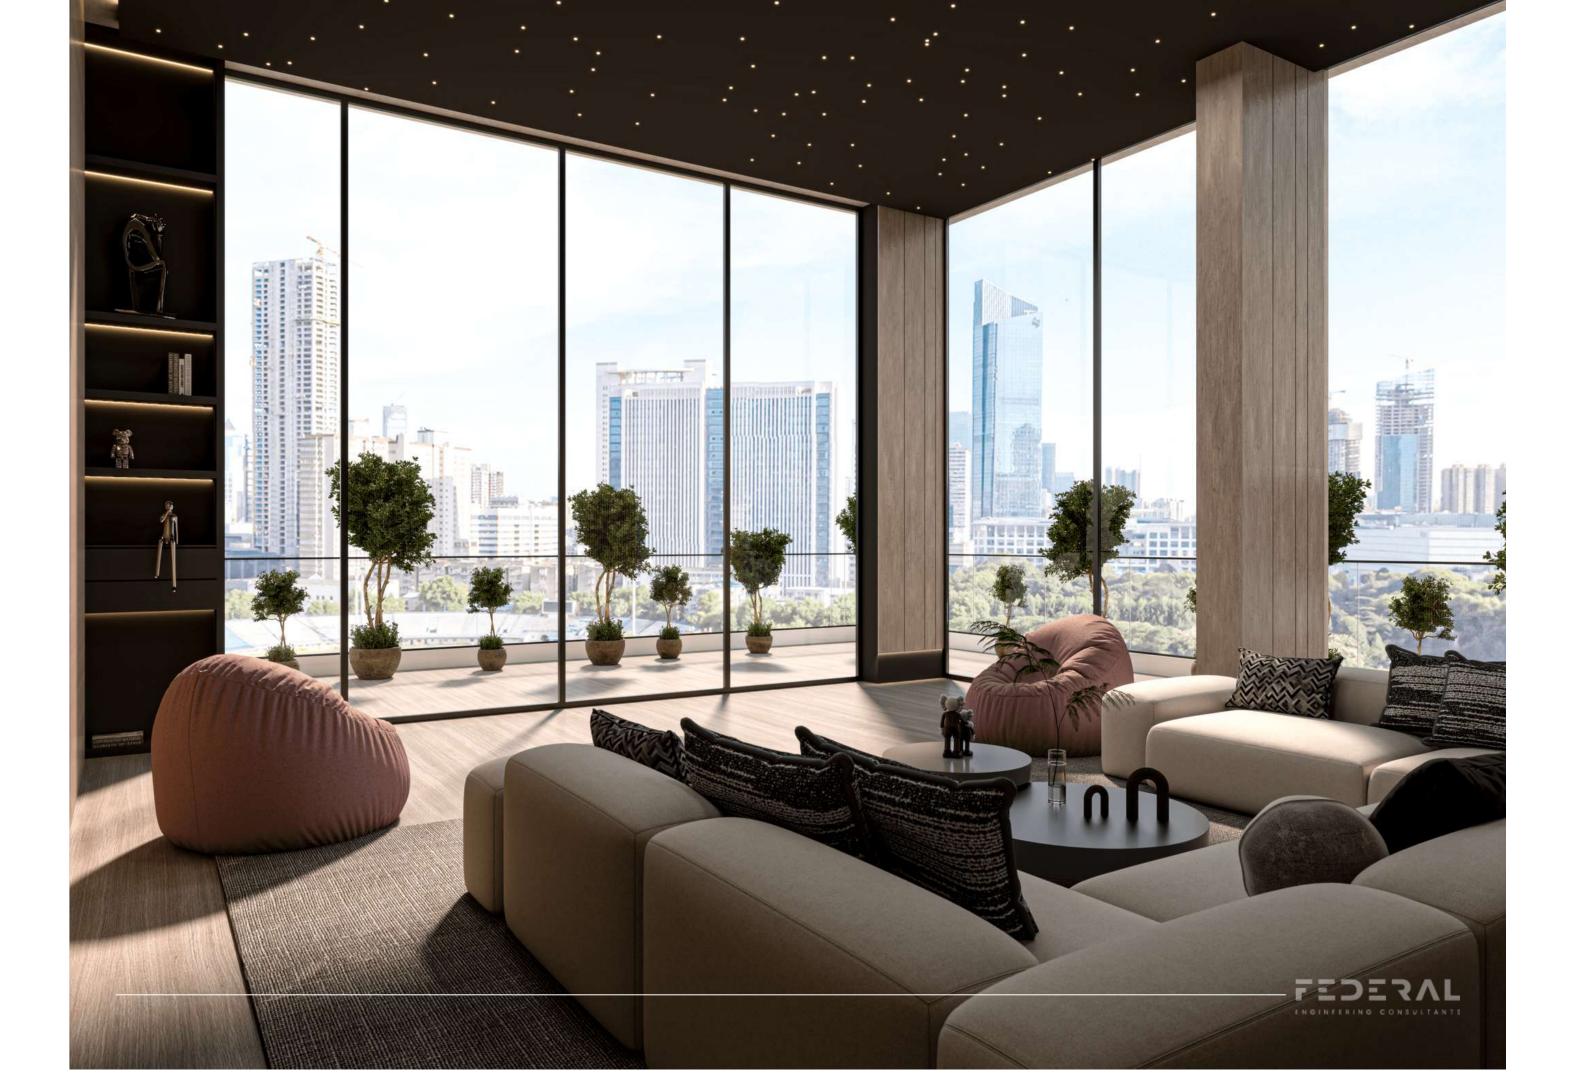

ART STUDIO
11TH FLOOR

GAMING ROOM & GOLF SIMULATOR AREA 11TH FLOOR

INDOOR CINEMA

11TH FLOOR

CONFERENCE ROOM
11TH FLOOR

DIGITAL LIBRARY & CO-WORKING SPACE
11TH FLOOR

MOSQUE 11TH FLOOR

FEDERAL ENGINEERING CONSULTANTS

### CLUBHOUSE

- 1 WOOD FLOOR
- 2 GREY STONE
- 3 GREY WALL PANELS
- 4 LIGHT GREY PAINT
- 5 LIGHT GREY FABRIC
- 6 GREEN FABRIC
- 7 CHROME METAL STRIPS
- 8 WOODEN WALL PANELS
- 9 BLACK MATTE METAL
- 10 GREEN MATTE METAL
- 11 GREEN WOOD
- 12 BLACK BOARD
- 13 WOODEN WORKTOP
- 14 STONE CHANDELIERS

- 15 LED SIGN
- 16 LED STRIP
- 17 BLACK & WHITE TILES
- 18 CEILING WOODEN STRIPS
- 19 DARK GREY CIELING PAINT
- 20 MDF WOOD
- 21 CHROME METAL PARTITION
- 22 SILVER METAL STRIPS
- GREEN LEATHER CHAIR
- BROWN LEATHER CHAIR
- 25 GREEN CARPET
- 26 CHROME METAL SIGN
- 27 BLACK MDF WOOD
- 28 WHITE PORCELAIN

29 STONE TILES

30 RUBBER BLUE FLOORING

31 GREY MOSAIC TILES

2 WOODEN TILES

FIBER LIGHTS CEILING